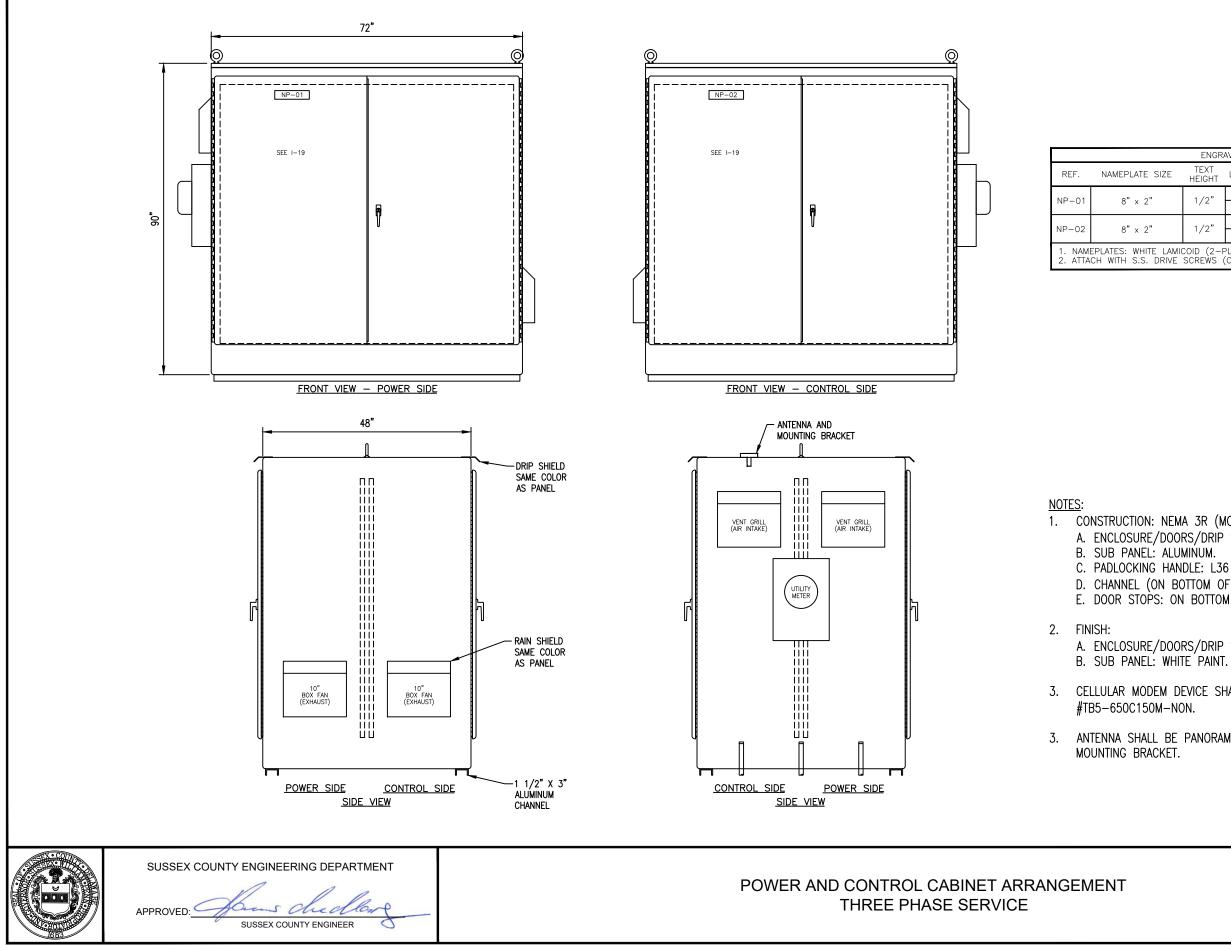

|                                                                                                       | ENGR.          | AVING | CHART                     |  |
|-------------------------------------------------------------------------------------------------------|----------------|-------|---------------------------|--|
| SIZE                                                                                                  | TEXT<br>HEIGHT | LINE  | TEXT                      |  |
|                                                                                                       | 1/2"           | L1    | [NAME] PUMP STATION       |  |
|                                                                                                       |                | L2    | POWER EQUIPMENT CABINET   |  |
|                                                                                                       | 1/2"           | L1    | [NAME] ROAD PUMP STATION  |  |
|                                                                                                       |                | L2    | CONTROL EQUIPMENT CABINET |  |
| LAMICOID (2-PLY) WITH BLACK ENGRAVED LETTERS.<br>DRIVE SCREWS (COAT REAR OF SCREW WITH SILICON SEAL). |                |       |                           |  |

1. CONSTRUCTION: NEMA 3R (MODIFIED NEMA 12). A. ENCLOSURE/DOORS/DRIP SHIELDS: ALUMINUM. C. PADLOCKING HANDLE: L36 STAINLESS STEEL. D. CHANNEL (ON BOTTOM OF ENCLOSURE): ALUMINUM, 1.50"H x 3.00"W. E. DOOR STOPS: ON BOTTOM OF EACH DOOR.

A. ENCLOSURE/DOORS/DRIP SHIELDS: S-102 ALMOND PAINT.

3. CELLULAR MODEM DEVICE SHALL BE CRADLE POINT PART

3. ANTENNA SHALL BE PANORAMA LPAM-BC3G-26-3SP WITH COMPATIBLE

| DETAIL |  |
|--------|--|
| I-18   |  |