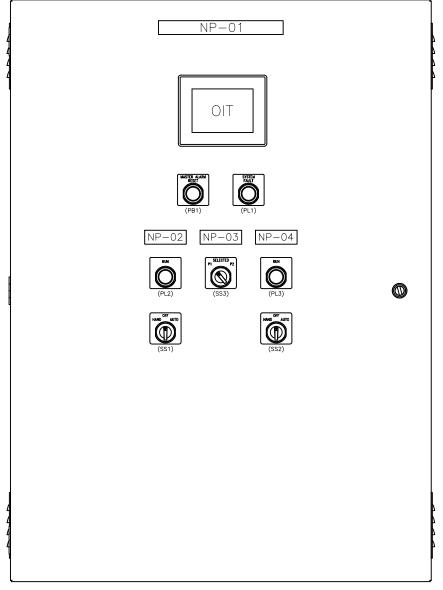

ENCLOSURE - FRONT VIEW (42"H x 30"W x 12"D)

| ENGRAVING CHART |                 |                |      |                    |
|-----------------|-----------------|----------------|------|--------------------|
| REF.            | NAME PLATE SIZE | TEXT<br>HEIGHT | LINE | TEXT               |
| NP-01           | 8" x 1"         | 1/2"           | L1   | PUMP CONTROL PANEL |
| NP-02           | 4" x 1"         | 3/8"           | L1   | PUMP 1             |
| NP-03           | 4" x 1"         | 3/8"           | L1   | FLOAT SYSTEM       |
| NP-04           | 4" x 1"         | 3/8"           | L1   | PUMP 2             |
| MOTEC.          |                 |                |      |                    |

NOTES:

1. NAMEPLATES: WHITE LAMICOID (2-PLY) WITH BLACK ENGRAVED LETTERS.

2. ATTACH WITH S.S. DRIVE SCREWS (COAT REAR OF SCREW WITH SILICON SEAL).

<u>SUB PANEL</u> (39"H x 27"W)

- NOTES:

  1. CONSTRUCTION: WALL MOUNTED, NEMA 12 ENCLOSURE.
  A. ENCLOSURE: 14 GAUGE STEEL.
  B. SUB-PANEL: 12 GAUGE STEEL.
- 2. <u>FINISH</u>:
  - A. <u>ENCLOSURE</u>: INTERIOR & EXTERIOR ANSI 61 GRAY ENAMEL OVER PHOSPHATIZED SURFACES.
  - B. <u>SUB-PANEL</u>: WHITE ENAMEL.
- 3. CONFIRM SERVICE AVAILABILITY WITH POWER COMPANY.
- 4. CELLULAR MODEM DEVICE SHALL BE CRADLE POINT PART #TB5-650C150M-NON. (PROVIDED BY SUSSEX COUNTY)

SUSSEX COUNTY ENGINEERING DEPARTMENT

APPROVED: Chedlone SUSSEX COUNTY ENGINEER

PUMP CONTROL PANEL LAYOUT THREE PHASE SERVICE

DETAIL I-22

LAST REVISED: 4/25/2023