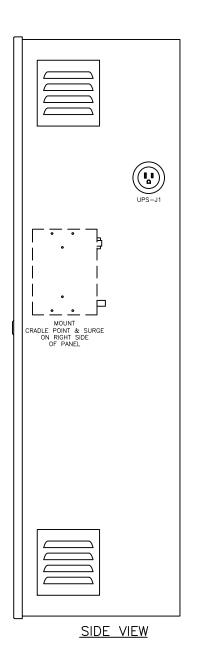

NOTES:

1. NAMEPLATES: WHITE LAMICOID (2-PLY) WITH BLACK ENGRAVED LETTERS.

2. ATTACH WITH S.S. DRIVE SCREWS (COAT REAR OF SCREW WITH SILICON SEAL).

<u>SUB PANEL</u> (39"H x 27"W)

- NOTES:

  1. CONSTRUCTION: WALL MOUNTED, NEMA 12 ENCLOSURE.
  A. ENCLOSURE: 14 GAUGE STEEL.
  B. SUB-PANEL: 12 GAUGE STEEL.
- 2. <u>FINISH</u>:
  - A. <u>ENCLOSURE</u>: INTERIOR & EXTERIOR ANSI 61 GRAY ENAMEL OVER PHOSPHATIZED SURFACES.
  - B. <u>SUB-PANEL</u>: WHITE ENAMEL.
- 3. CONFIRM SERVICE AVAILABILITY WITH POWER COMPANY.
- 4. CELLULAR MODEM DEVICE SHALL BE CRADLE POINT PART #TB5-650C150M-NON. (PROVIDED BY SUSSEX COUNTY)