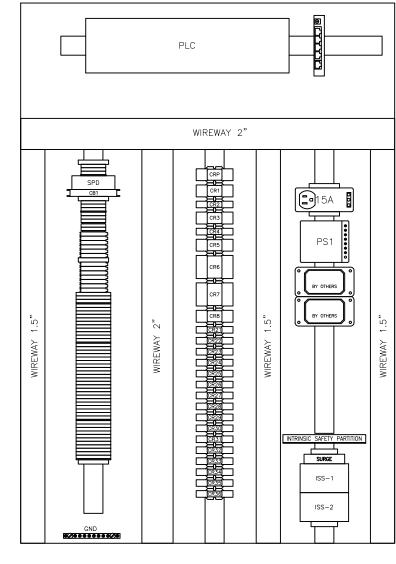

NOTES:

1. NAMEPLATES: WHITE LAMICOID (2-PLY) WITH BLACK ENGRAVED LETTERS.

2. ATTACH WITH S.S. DRIVE SCREWS (COAT REAR OF SCREW WITH SILICON SEAL).

<u>SUB PANEL</u> (39"H x 27"W)

- NOTES:

  1. CONSTRUCTION: WALL MOUNTED, NEMA 12 ENCLOSURE.
  A. ENCLOSURE: 14 GAUGE STEEL.
  B. SUB-PANEL: 12 GAUGE STEEL.
- 2. <u>FINISH</u>:
  - A. <u>ENCLOSURE</u>: INTERIOR & EXTERIOR ANSI 61 GRAY ENAMEL OVER PHOSPHATIZED SURFACES.
  - B. <u>SUB-PANEL</u>: WHITE ENAMEL.
- 3. CONFIRM SERVICE AVAILABILITY WITH POWER COMPANY.
- 4. CELLULAR MODEM DEVICE SHALL BE CRADLE POINT PART #TB5-650C150M-NON. (PROVIDED BY SUSSEX COUNTY)