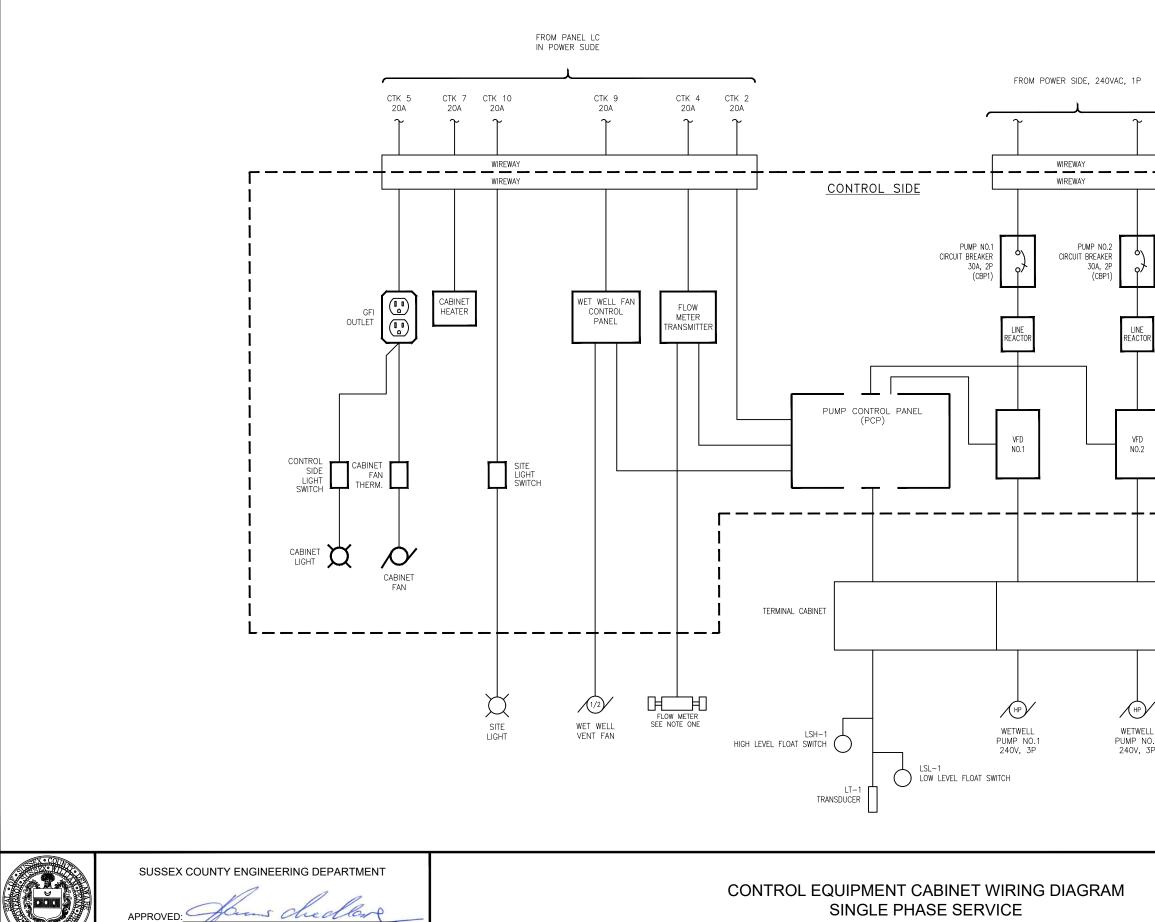

SUSSEX COUNTY ENGINEER

0

| ±1<br>!                                                                                                                                                                                                                                                 |                            |
|---------------------------------------------------------------------------------------------------------------------------------------------------------------------------------------------------------------------------------------------------------|----------------------------|
|                                                                                                                                                                                                                                                         |                            |
|                                                                                                                                                                                                                                                         |                            |
|                                                                                                                                                                                                                                                         |                            |
|                                                                                                                                                                                                                                                         |                            |
| /                                                                                                                                                                                                                                                       |                            |
| <ul> <li><u>NOTES</u>:</li> <li>FLOW METER INCLUDED ONLY WHEN PUMP STATION<br/>DISCHARGES INTO PRIMARY FORCE MAIN LEADING TO<br/>SEWAGE TREATMENT PLANT.</li> <li>ALL PUMPS SHALL BE FLYGT PRODUCTS UNLESS<br/>OTHERWISE APPROVED BY COUNTY.</li> </ul> |                            |
|                                                                                                                                                                                                                                                         | DETAIL<br>I-8              |
|                                                                                                                                                                                                                                                         | LAST REVISED:<br>4/25/2023 |