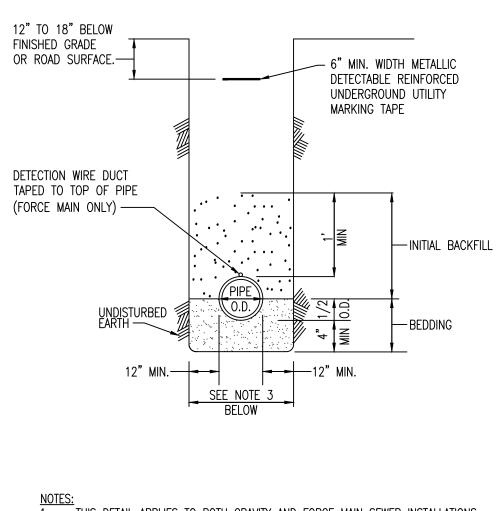

- 1. THIS DETAIL APPLIES TO BOTH GRAVITY AND FORCE MAIN SEWER INSTALLATIONS.
- 2. #57 STONE IS REQUIRED FOR BEDDING MATERIAL AND INITIAL BACKFILL TO 12" ABOVE THE PIPE CROWN FOR ALL SEWER INSTALLATIONS 12' DEEP AND GREATER. FOR INSTALLATIONS LESS THAN 12' DEEP, INITIAL BACKFILL MATERIAL REQUIREMENTS MAY BE MODIFIED BASED ON FIELD CONDITIONS, AS APPROVED BY THE COUNTY. ABOVE INITIAL BACKFILL, MATERIAL MEETING THE REQUIREMENTS OF TYPE F BORROW PER DELDOT'S SPECIFICATIONS SHALL BE USED.
- 3. FOR INSTALLATION WITHIN LIMITS OF DELDOT ROADWAY AND/OR RIGHT-OF-WAY, TRENCH CONFIGURATIONS AND BACKFILL MATERIAL SHALL BE IN ACCORDANCE WITH CURRENT DELDOT REQUIREMENTS.

|  | SUSSEX COUNTY<br>ENGINEERING DEPARTMENT            | SEWER TRENCH | DETAIL<br>S-3.01           |
|--|----------------------------------------------------|--------------|----------------------------|
|  | APPROVED: Acres duedlorg<br>SUSSEX COUNTY ENGINEER |              | DATE ISSUED:<br>12/30/2021 |