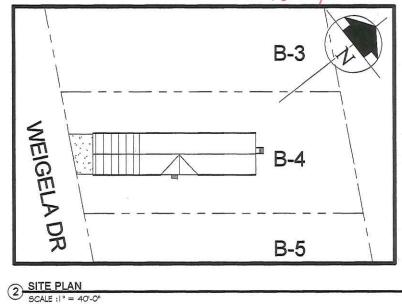

Case No. 12644 – Orlando Figueroa seeks a variance from the front yard setback requirement for a proposed garage (Sections 115-42 and 115-182 of the Sussex County Zoning Code). The property is located on the north side of Weigelia Drive approximately 340 ft. east of Wilson Hill Road. 911 Address: 15421 Weigelia Drive, Georgetown Zoning District: GR. Tax Parcel: 231-3.00-24.00