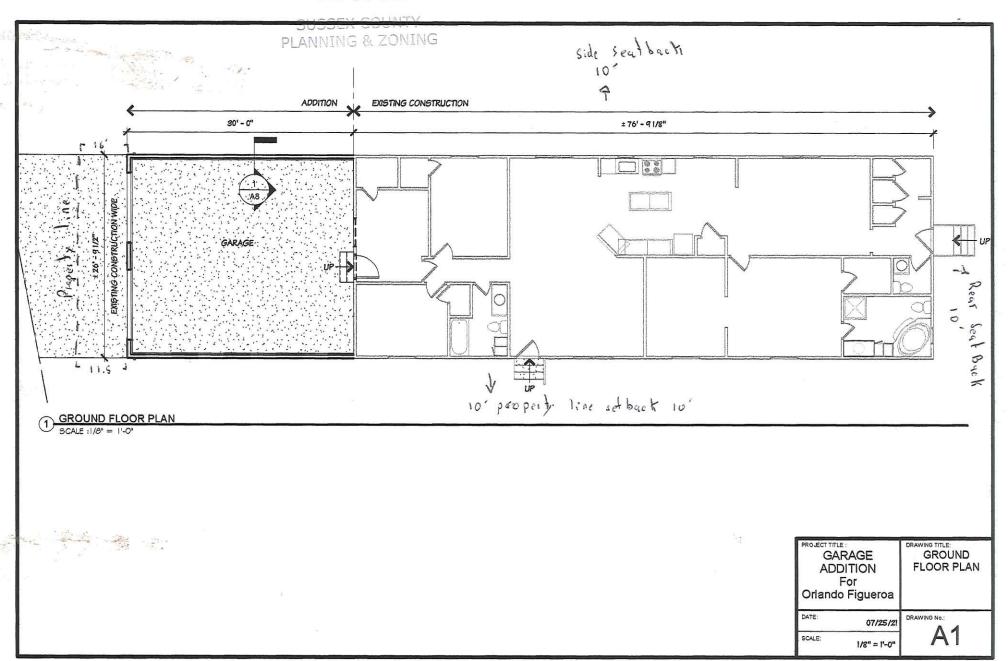

Case No. 12644 – Orlando Figueroa seeks a variance from the front yard setback requirement for a proposed garage (Sections 115-42 and 115-182 of the Sussex County Zoning Code). The property is located on the north side of Weigelia Drive approximately 340 ft. east of Wilson Hill Road. 911 Address: 15421 Weigelia Drive, Georgetown Zoning District: GR. Tax Parcel: 231-3.00-24.00

Due to the way the land, the first yard is the chay way I can get it one, and I have septic in the back

2. Cannot otherwise be developed:

That because of such physical circumstances or conditions, there is no possibility that the property can be developed in strict conformity with the provisions of the Zoning Ordinance or Code and that the authorization of a variance is therefore necessary to enable the reasonable use of the property. The government of the property of the size given does not being to small (12) that it will only fit a car probably near.

This is the smallest garage to accompodate the applicant needs.