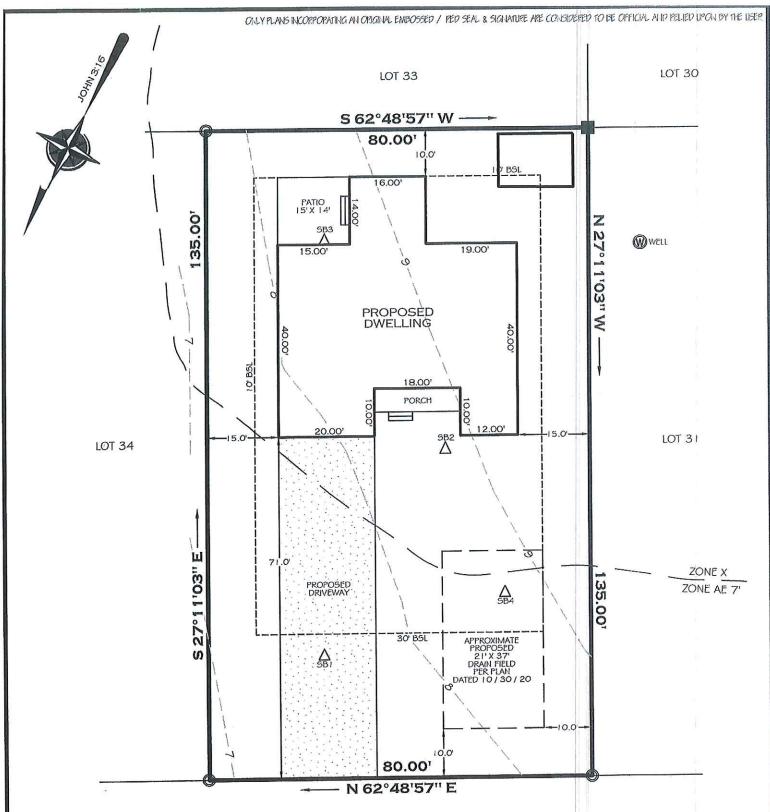

Case No. 12647– Jason Satterfield seeks variances from the side yard and rear yard setback requirements for an existing structure (Sections 115-34, 115-183, and 115-185 of the Sussex County Zoning Code). The property is located at the northeast side of Shawnee Drive within the Blackwater Village Subdivision. 911 Address: 34060 Shawnee Drive, Dagsboro. Zoning District: MR. Tax Map: 134-11.00-301.00