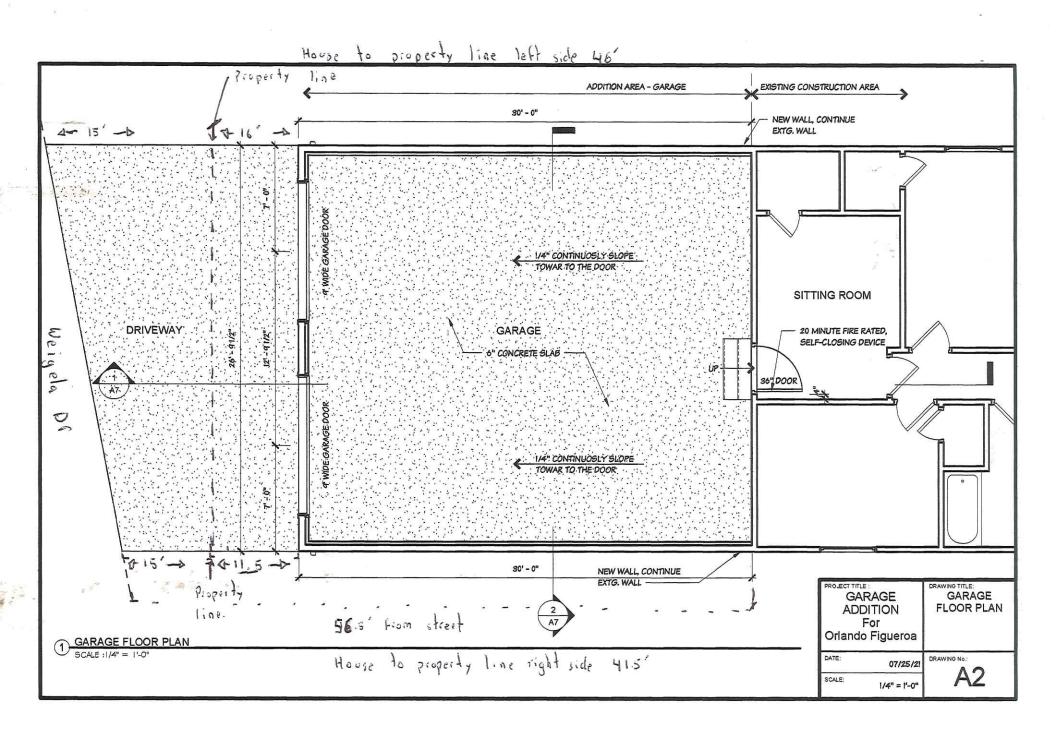

Case No. 12644 – Orlando Figueroa seeks a variance from the front yard setback requirement for a proposed garage (Sections 115-42 and 115-182 of the Sussex County Zoning Code). The property is located on the north side of Weigelia Drive approximately 340 ft. east of Wilson Hill Road. 911 Address: 15421 Weigelia Drive, Georgetown Zoning District: GR. Tax Parcel: 231-3.00-24.00

SUSSEX CO DELAWARE

IRC 2012 CODE

30478 CYPRESS LANE - LAUREL, DE E. NELSON & LINDA JUSTICE

> SHEET# 1 OF 3

DRAWING# 21-056

| Case #  | 12     | -644 |   |
|---------|--------|------|---|
| Hearing | Date . | 1/3  | - |
| 20      | 2110   | 6202 |   |