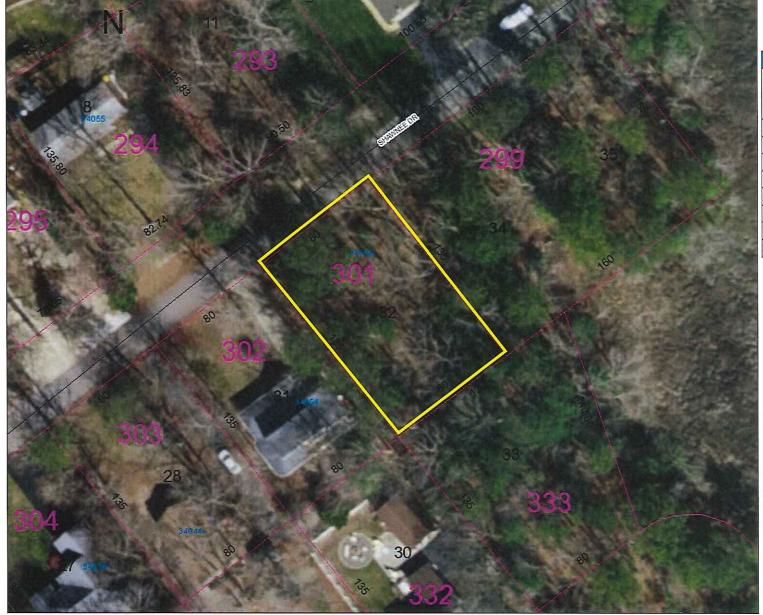

Case No. 12647– Jason Satterfield seeks variances from the side yard and rear yard setback requirements for an existing structure (Sections 115-34, 115-183, and 115-185 of the Sussex County Zoning Code). The property is located at the northeast side of Shawnee Drive within the Blackwater Village Subdivision. 911 Address: 34060 Shawnee Drive, Dagsboro. Zoning District: MR. Tax Map: 134-11.00-301.00