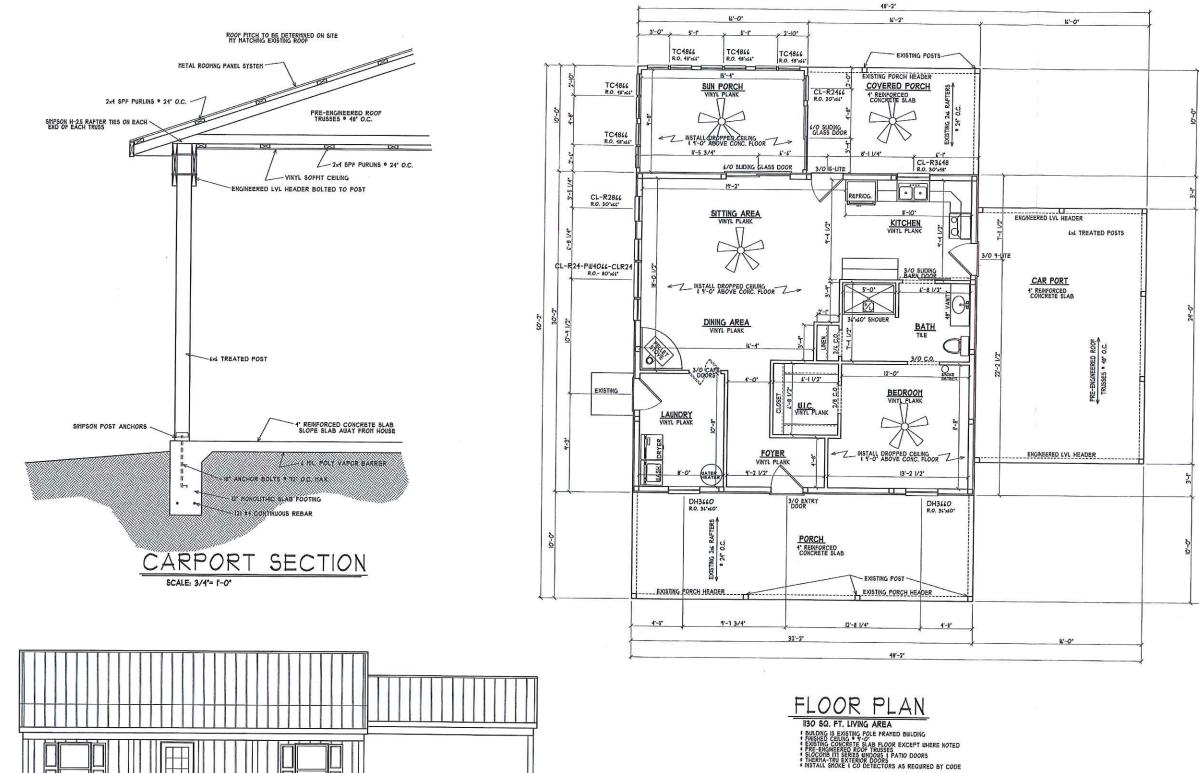

### **Public Hearings**

Case No. 12643 – E. Nelson & Linda Justice seeks a special use exception for a garage/studio apartment and a variance from the maximum square footage for a garage/studio apartment for a proposed use within an existing structure (Sections 115-23, 115-25, & 115-210 of the Sussex County Zoning Code). The property is located on the northwest side of Cypress Lane approximately 0.23 mile north of Old Landing Road. 911 Address: 30478 Cypress Lane, Laurel. Zoning District: AR-1. Tax Parcel: 232-13.00-63.01