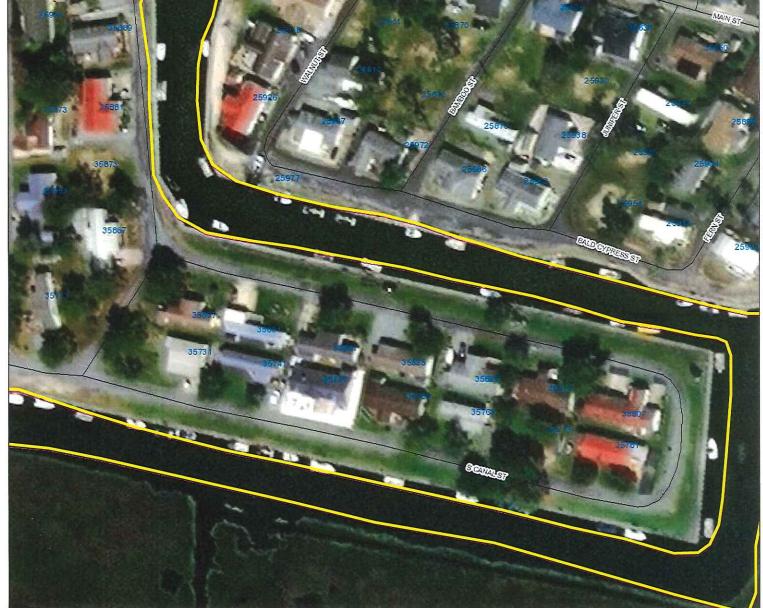

Case No. 12645 – Zachary Ulrich & Breanna Tumas seeks a variance from the maximum lot coverage requirement (Sections 115-25 and 115-172 of the Sussex County Zoning Code). The property is located on S Canal Street within the Bay City Manufactured Home Park. 911 Address: 35851 S Canal Street, Millsboro. Zoning District: AR-1. Tax Map: 234-24.00-34.00-17838