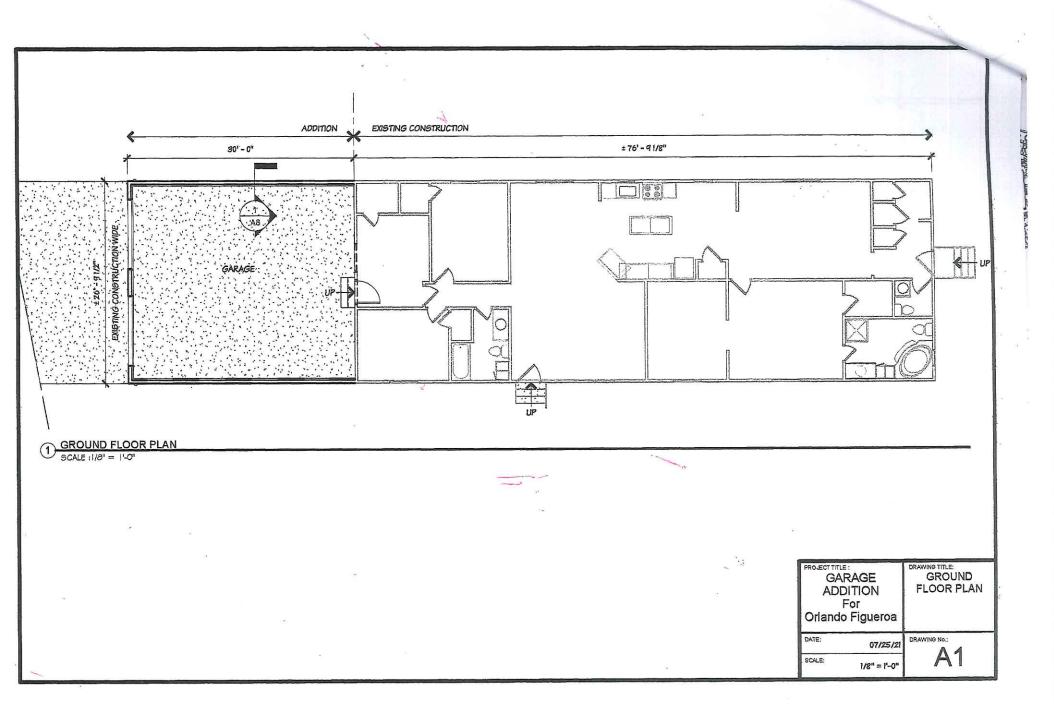

Case No. 12644 – Orlando Figueroa seeks a variance from the front yard setback requirement for a proposed garage (Sections 115-42 and 115-182 of the Sussex County Zoning Code). The property is located on the north side of Weigelia Drive approximately 340 ft. east of Wilson Hill Road. 911 Address: 15421 Weigelia Drive, Georgetown Zoning District: GR. Tax Parcel: 231-3.00-24.00

SUSSEX CO DELAWARE

IRC 2012 CODE

30478 CYPRESS LANE - LAUREL, DE E. NELSON & LINDA JUSTICE

> SHEET# 1 OF 3

DRAWING# 21-056

| Case #  | 12     | -644 |   |
|---------|--------|------|---|
| Hearing | Date . | 1/3  | - |
| 20      | 2110   | 6202 |   |