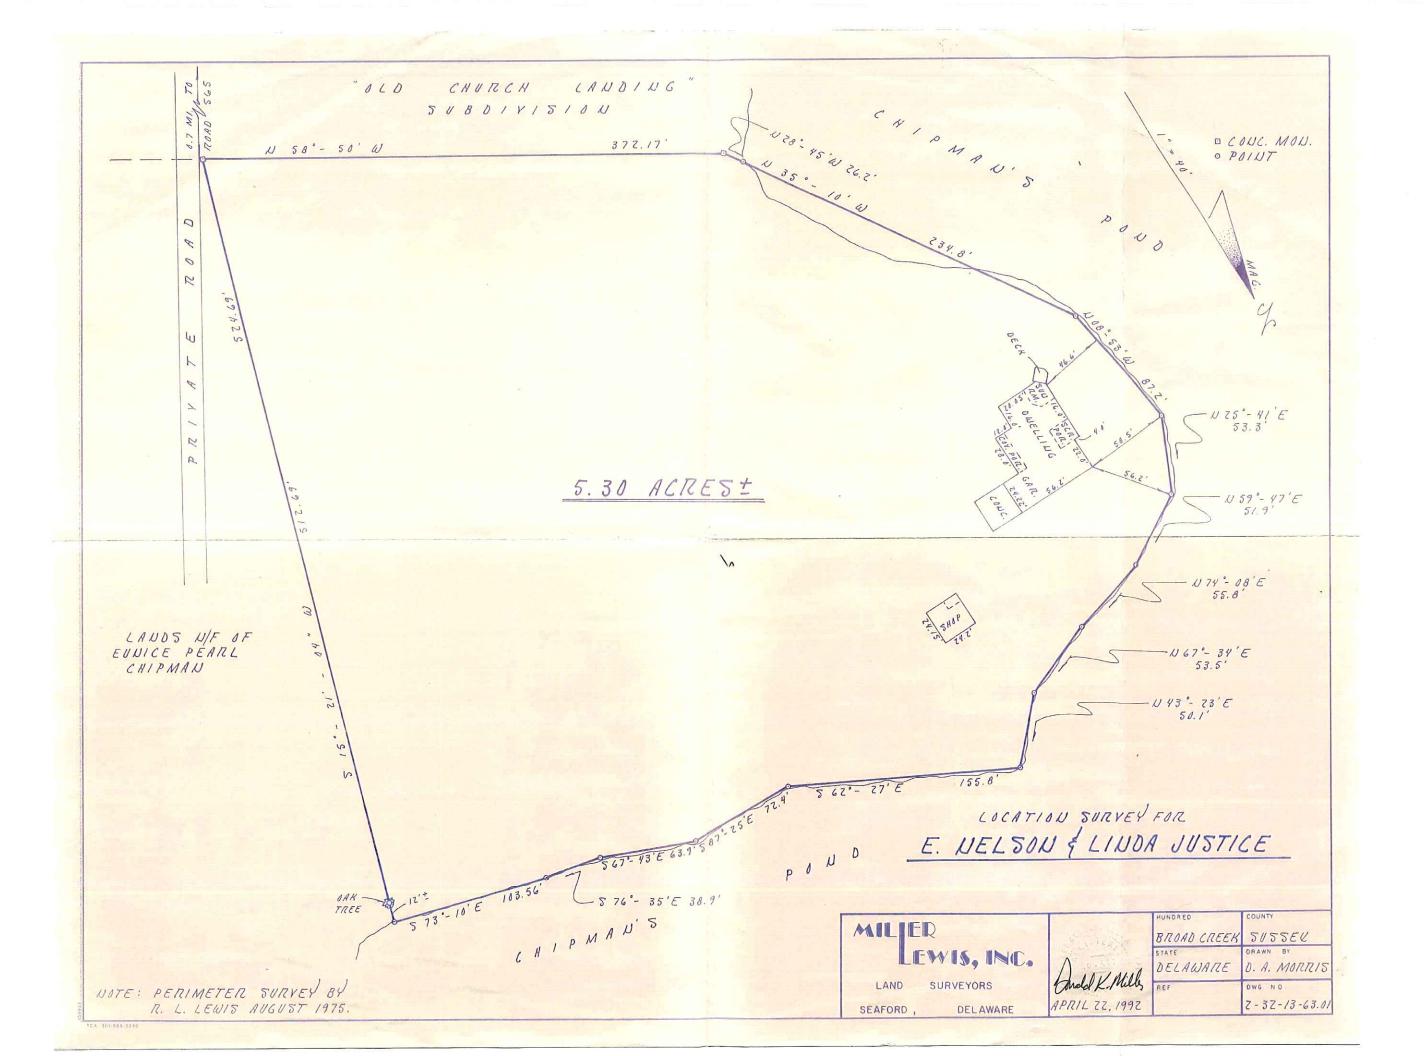

### **Public Hearings**

Case No. 12643 – E. Nelson & Linda Justice seeks a special use exception for a garage/studio apartment and a variance from the maximum square footage for a garage/studio apartment for a proposed use within an existing structure (Sections 115-23, 115-25, & 115-210 of the Sussex County Zoning Code). The property is located on the northwest side of Cypress Lane approximately 0.23 mile north of Old Landing Road. 911 Address: 30478 Cypress Lane, Laurel. Zoning District: AR-1. Tax Parcel: 232-13.00-63.01