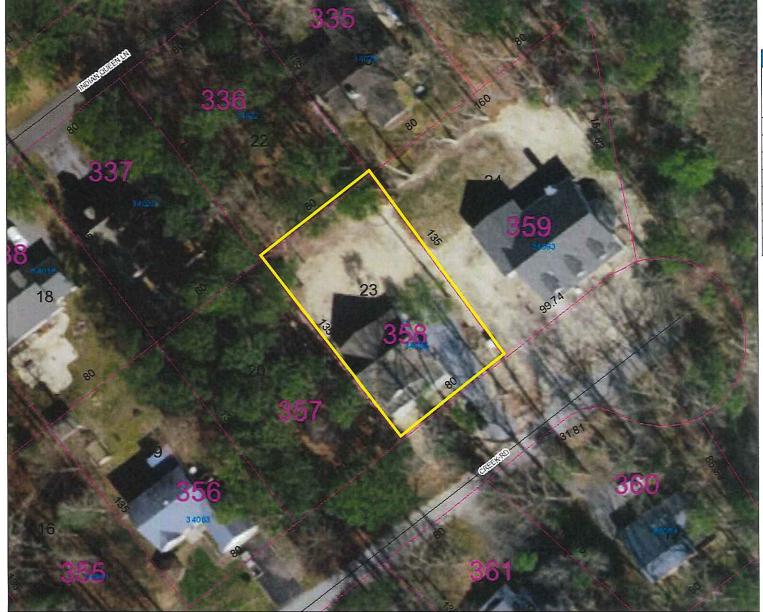

Case No. 12648 – Katherine Benton seeks a special use exception to operate a tourist home (Sections 115-32, 115-34, 115-183, 115-185, and 115-210 of the Sussex County Zoning Code). The property is located at the northwest side of Creek Road within the Blackwater Village Subdivision. 911 Address: 34085 Creek Road, Dagsboro. Zoning District: MR. Tax Map: 134-11.00-358.00