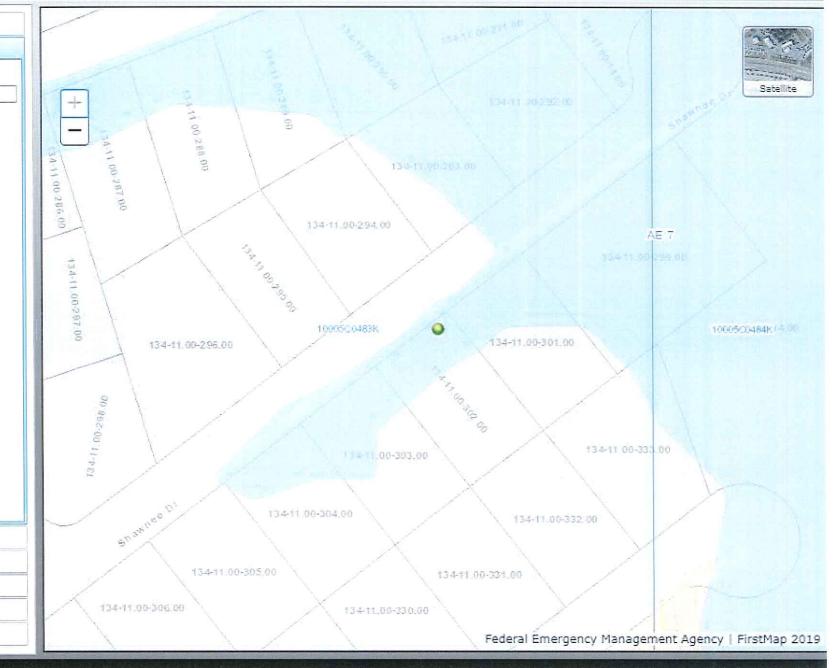

Case No. 12647– Jason Satterfield seeks variances from the side yard and rear yard setback requirements for an existing structure (Sections 115-34, 115-183, and 115-185 of the Sussex County Zoning Code). The property is located at the northeast side of Shawnee Drive within the Blackwater Village Subdivision. 911 Address: 34060 Shawnee Drive, Dagsboro. Zoning District: MR. Tax Map: 134-11.00-301.00