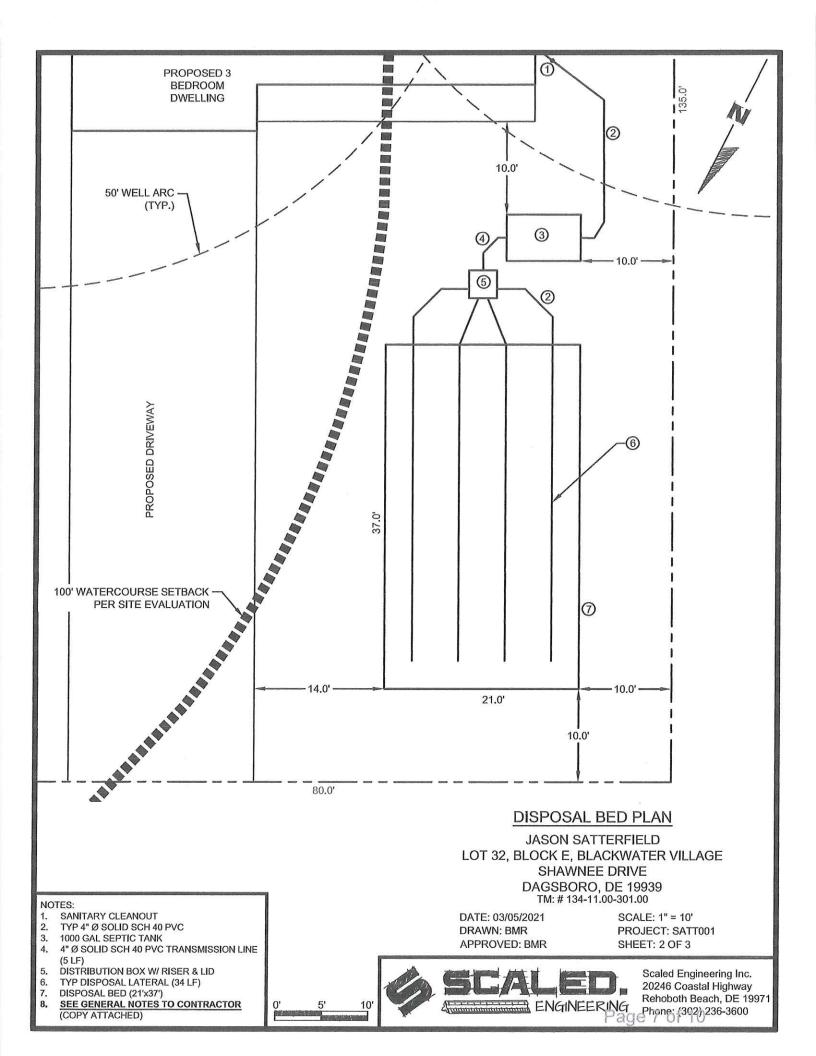

Case No. 12647– Jason Satterfield seeks variances from the side yard and rear yard setback requirements for an existing structure (Sections 115-34, 115-183, and 115-185 of the Sussex County Zoning Code). The property is located at the northeast side of Shawnee Drive within the Blackwater Village Subdivision. 911 Address: 34060 Shawnee Drive, Dagsboro. Zoning District: MR. Tax Map: 134-11.00-301.00