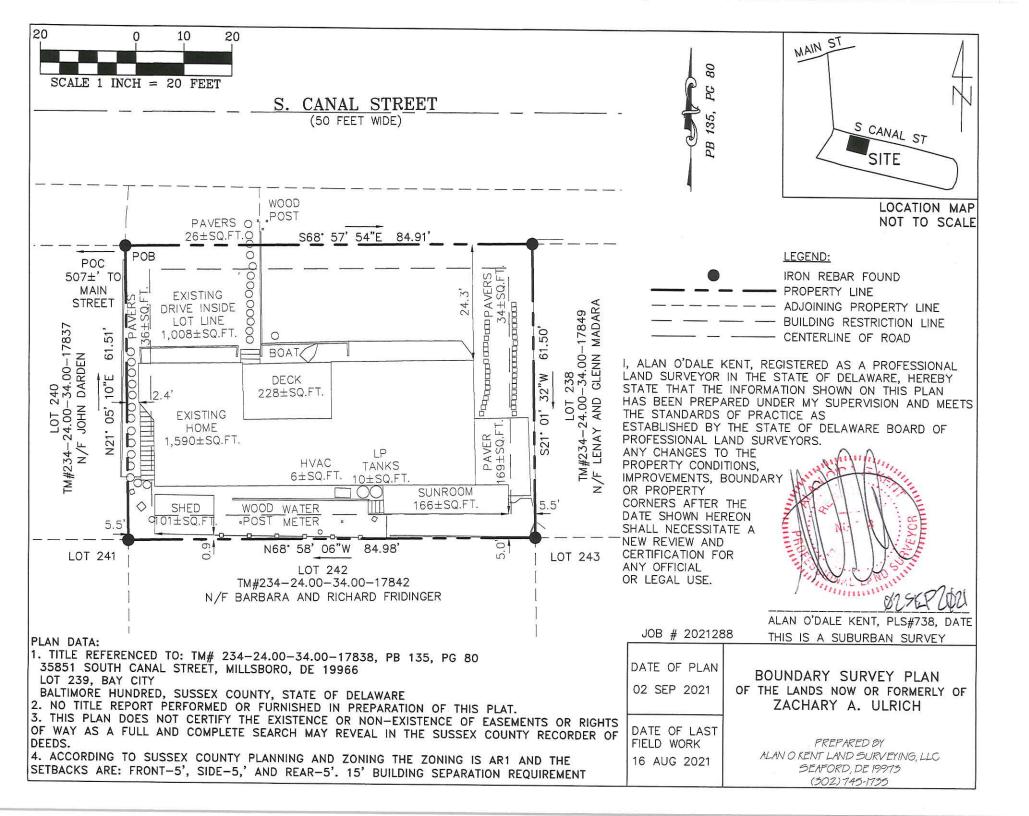

Case No. 12645 – Zachary Ulrich & Breanna Tumas seeks a variance from the maximum lot coverage requirement (Sections 115-25 and 115-172 of the Sussex County Zoning Code). The property is located on S Canal Street within the Bay City Manufactured Home Park. 911 Address: 35851 S Canal Street, Millsboro. Zoning District: AR-1. Tax Map: 234-24.00-34.00-17838