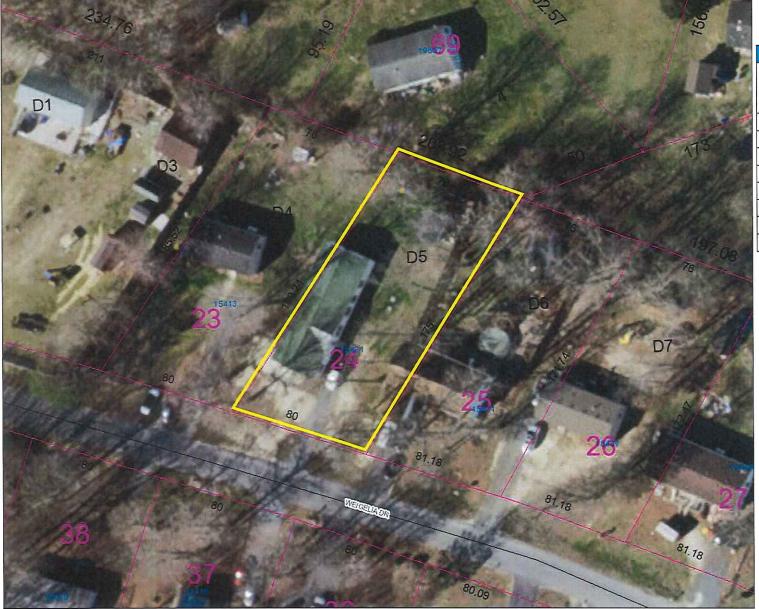

Case No. 12644 – Orlando Figueroa seeks a variance from the front yard setback requirement for a proposed garage (Sections 115-42 and 115-182 of the Sussex County Zoning Code). The property is located on the north side of Weigelia Drive approximately 340 ft. east of Wilson Hill Road. 911 Address: 15421 Weigelia Drive, Georgetown Zoning District: GR. Tax Parcel: 231-3.00-24.00

| PIN:            | 232-13.00-63.01                          |
|-----------------|------------------------------------------|
| Owner Name      | JUSTICE JOHN<br>WILLIAM TTEE OF<br>ELMER |
| Book            | 5258                                     |
| Mailing Address | 30478 CYPRESS LN                         |
| City            | LAUREL                                   |
| State           | DE                                       |
| Description     | OLD CHURCH LANDING                       |
| Description 2   | N/A                                      |
| Description 3   | N/A                                      |
| Land Code       |                                          |