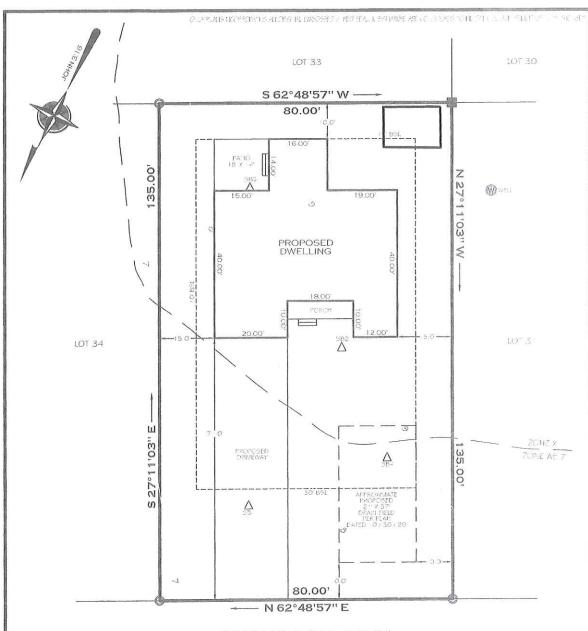

Case No. 12647– Jason Satterfield seeks variances from the side yard and rear yard setback requirements for an existing structure (Sections 115-34, 115-183, and 115-185 of the Sussex County Zoning Code). The property is located at the northeast side of Shawnee Drive within the Blackwater Village Subdivision. 911 Address: 34060 Shawnee Drive, Dagsboro. Zoning District: MR. Tax Map: 134-11.00-301.00