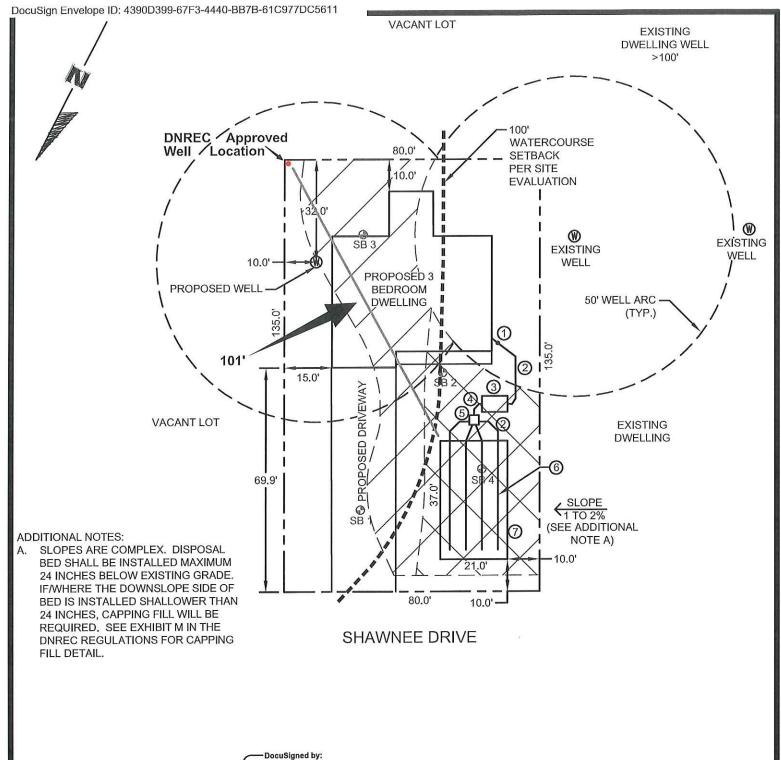

Case No. 12647– Jason Satterfield seeks variances from the side yard and rear yard setback requirements for an existing structure (Sections 115-34, 115-183, and 115-185 of the Sussex County Zoning Code). The property is located at the northeast side of Shawnee Drive within the Blackwater Village Subdivision. 911 Address: 34060 Shawnee Drive, Dagsboro. Zoning District: MR. Tax Map: 134-11.00-301.00