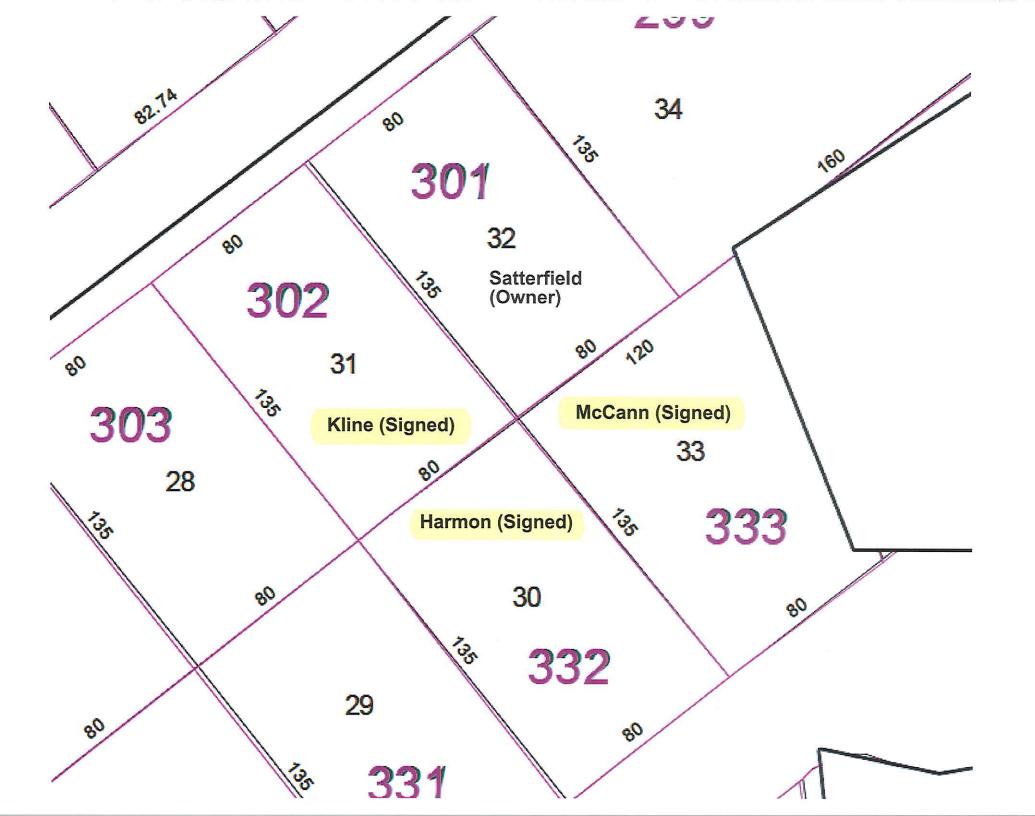

Case No. 12647– Jason Satterfield seeks variances from the side yard and rear yard setback requirements for an existing structure (Sections 115-34, 115-183, and 115-185 of the Sussex County Zoning Code). The property is located at the northeast side of Shawnee Drive within the Blackwater Village Subdivision. 911 Address: 34060 Shawnee Drive, Dagsboro. Zoning District: MR. Tax Map: 134-11.00-301.00