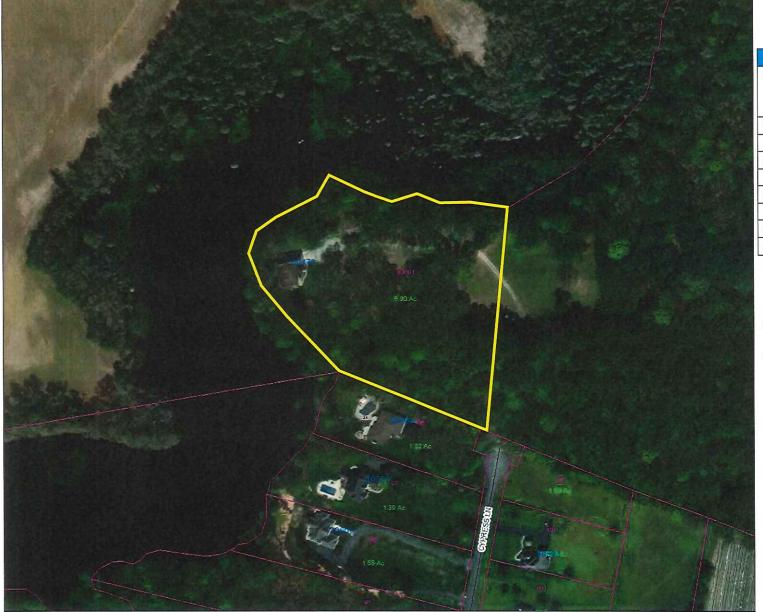

### **Public Hearings**

Case No. 12643 – E. Nelson & Linda Justice seeks a special use exception for a garage/studio apartment and a variance from the maximum square footage for a garage/studio apartment for a proposed use within an existing structure (Sections 115-23, 115-25, & 115-210 of the Sussex County Zoning Code). The property is located on the northwest side of Cypress Lane approximately 0.23 mile north of Old Landing Road. 911 Address: 30478 Cypress Lane, Laurel. Zoning District: AR-1. Tax Parcel: 232-13.00-63.01