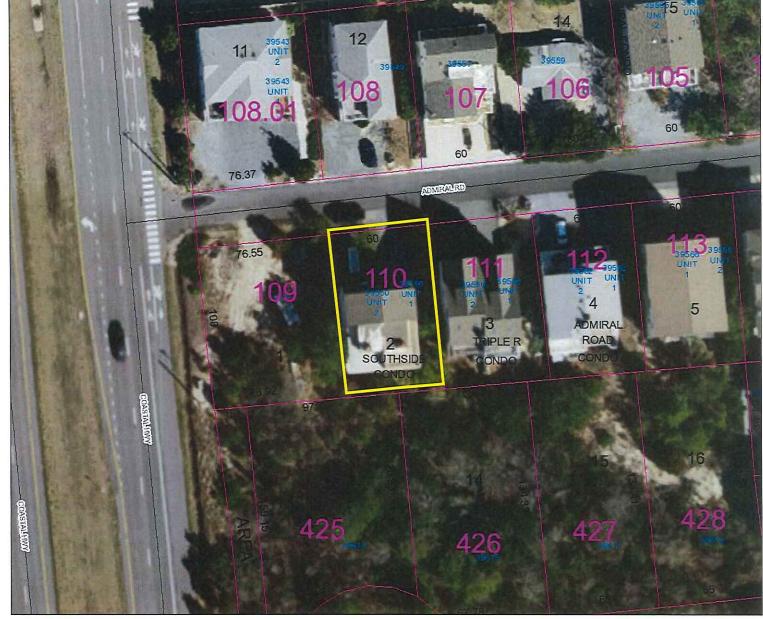

Case No. 12646 – Donna P. Thomas seeks a variance from the side yard setback requirement

Board of Adjustment January 3, 2022 Page 2 of 3

for a proposed structure (Sections 115-34, 115-183, and 115-185 of the Sussex County Zoning Code). The property is located at the south side of Admiral Road within the Tower Shores Subdivision. 911 Address: 39950 1E Admiral Road, Bethany Beach. Zoning District: MR. Tax Map: 134-5.00-110.00 E-2