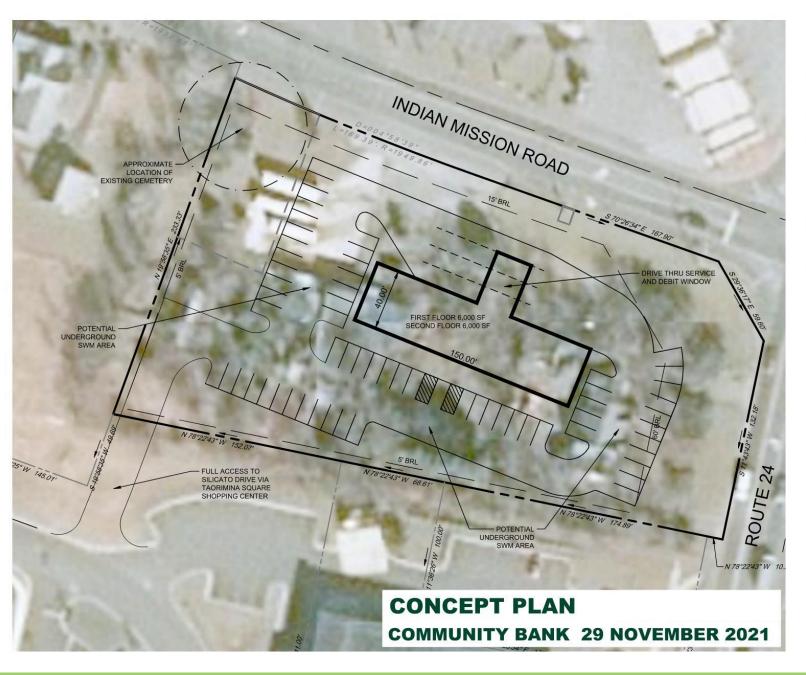

## PROPOSED SITE

- Eleven proposed condominiums
- Proposed amenity area includes:
  - Pool
  - Gazebo
  - Picnic tables
- Proposed vinyl fencing to surround the sides and rear of property.
- Proposed stormwater management area
- Sussex County parking requirement = 22 spaces
- Proposed parking = 45 spaces

## PROVISION FOR SAFE VEHICULAR AND PEDESTRIAN MOVEMENT WITHIN THE SITE AND TO ADJACENT WAYS

The proposed layout of the road consists of a 16-foot wide one-way travel lane around

an internal amenity area with access to each individual condominium unit. A shared use path is proposed along the frontage of the property to allow for pedestrian movement.