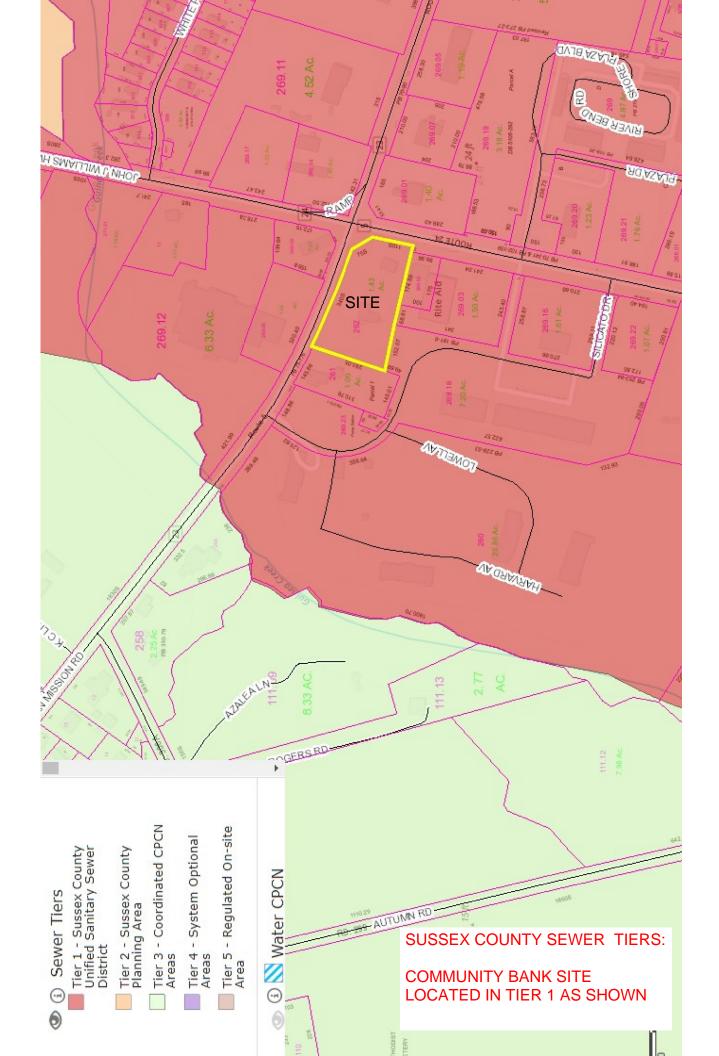

## SUSSEX COUNTY ENGINEERING DEPARTMENT UTILITY PLANNING & DESIGN REVIEW DIVISION C/U & C/Z COMMENTS

| TO:          |                                | Jamie Whitehouse                                                                                                                                                                                                                                       |
|--------------|--------------------------------|--------------------------------------------------------------------------------------------------------------------------------------------------------------------------------------------------------------------------------------------------------|
| REVII        | EWER:                          | Chris Calio                                                                                                                                                                                                                                            |
| DATE         | ::                             | 11/23/2021                                                                                                                                                                                                                                             |
| APPL         | ICATION:                       | CU 2279 Ron Sutton (Winward Village)                                                                                                                                                                                                                   |
| APPL         | ICANT:                         | Ron Sutton                                                                                                                                                                                                                                             |
| FILE I       | NO:                            | OIVI-3.07                                                                                                                                                                                                                                              |
|              | MAP &<br>EL(S):                | 134-17.11-6.00                                                                                                                                                                                                                                         |
| LOCA         | TION:                          | Lying on the east side of Kent Ave. (SCR 361), approximately 0.66 mile south of Garfield Parkway.                                                                                                                                                      |
| NO. C        | F UNITS:                       | Multi-Family (11 units)                                                                                                                                                                                                                                |
| GROS<br>ACRE | SS<br>AGE:                     | 1.035                                                                                                                                                                                                                                                  |
| SYST         | EM DESIGN                      | ASSUMPTION, MAXIMUM NO. OF UNITS/ACRE: 4                                                                                                                                                                                                               |
| SEWE         | ER:                            |                                                                                                                                                                                                                                                        |
| (1).         | Is the project district?       | in a County operated and maintained sanitary sewer and/or water                                                                                                                                                                                        |
|              | Yes [                          | ⊠ No □                                                                                                                                                                                                                                                 |
|              |                                | e question (2).<br>question (7).                                                                                                                                                                                                                       |
| (2).         | Which Count                    | y Tier Area is project in? Tier 1                                                                                                                                                                                                                      |
| (3).         | ls wastewate<br>available? N   | er capacity available for the project? <b>Yes</b> If not, what capacity is I/A.                                                                                                                                                                        |
| (4).         | Is a Construct<br>(302) 855-77 | ction Agreement required? <b>Yes</b> If yes, contact Utility Engineering at 17.                                                                                                                                                                        |
| (5).         | yes, how ma                    | y System Connection Charge (SCC) credits for the project? No If ny? There are currently 4.67 EDU's being billed on the parcel. disconnected as part of the project that would result in a 4.67 Is it likely that additional SCCs will be required? Yes |