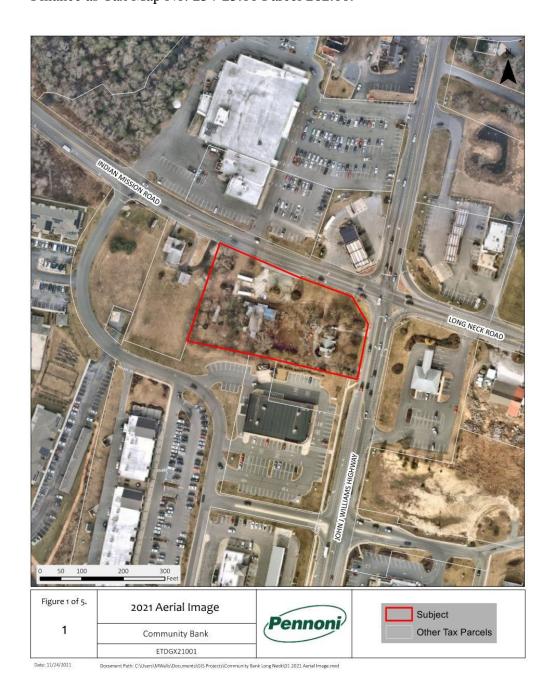

The request is for a Conditional Use for Tax Parcel: 134-17.11-6.00 to allow for multi-family condominiums. The parcel is lying on the east side of Kent Avenue (S.C.R. 361), approximately 0.66 mile south of Garfield Parkway (Route 26). The parcel consists of 1.035 acres +/-.

# LOCATION

- The site is located on Kent Avenue.
- Surrounding roads include:
  - Westway Drive(to the North)
  - Argyle Lane (to the East)
  - Round Robin Way (to the South)