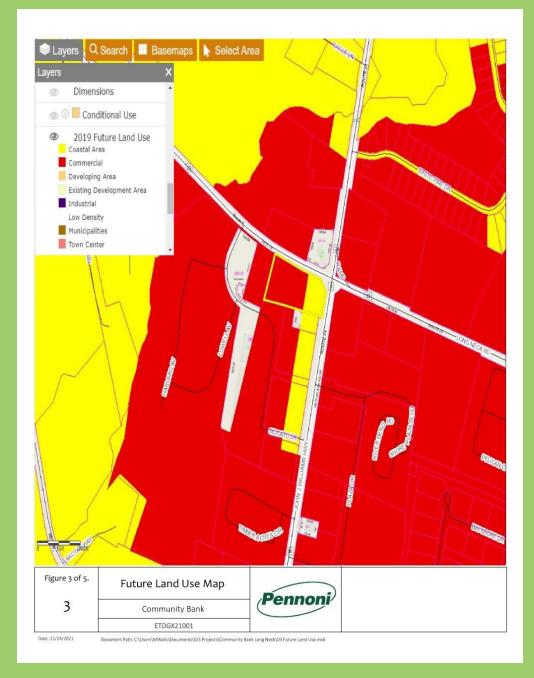

The 2018 Sussex County Comprehensive Plan Update (Comprehensive Plan) provides a framework of how land is to be developed. As part of the Comprehensive Plan, a Future Land Use Map is included to help determine how land should be zoned to ensure responsible development. The Future Land Use map in the plan indicates that the parcel has a designation of "Coastal Area". The surrounding and adjacent parcels to the north, south, west and east also contain the "Coastal Area" land use designation.

As outlined within the 2018 Sussex County Comprehensive Plan, Coastal Areas are areas that can accommodate development provided that special environmental concerns are addressed. A range of housing types should be permitted in Coastal Areas, including single-family homes, townhomes, and multi-family units. Retail and office uses are appropriate, but larger shopping centers and office parks should be confined to selected locations with access along arterial roads. Appropriate mixed-use development should also be allowed.