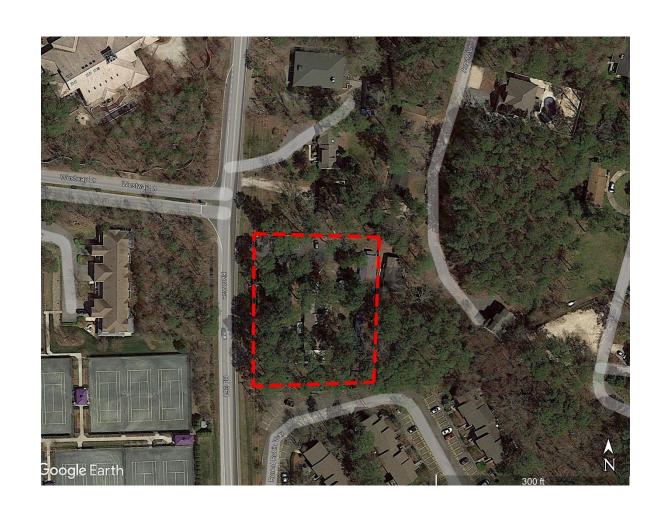

# LOCATION

- The site is located on Kent Avenue.
- Surrounding roads include:
  - Westway Drive(to the North)
  - Argyle Lane (to the East)
  - Round Robin Way (to the South)

## **EXISTING SITE**

- Two existing buildings:
  - Office
  - Motel
- All existing buildings and existing pavement are to be removed.
- Entire site is canopied by the existing trees.
  - Existing trees around perimeter are to remain.