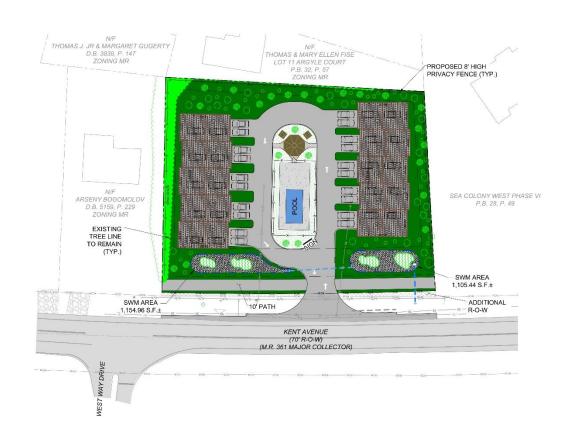

## PROPOSED SITE

- Eleven proposed condominiums
- Proposed amenity area includes:
  - Pool
  - Gazebo
  - Picnic tables
- Proposed vinyl fencing to surround the sides and rear of property.
- Proposed stormwater management area
- Sussex County parking requirement = 22 spaces
- Proposed parking = 45 spaces

## PROVISION FOR SAFE VEHICULAR AND PEDESTRIAN MOVEMENT WITHIN THE SITE AND TO ADJACENT WAYS

The proposed layout of the road consists of a 16-foot wide one-way travel lane around

an internal amenity area with access to each individual condominium unit. A shared use path is proposed along the frontage of the property to allow for pedestrian movement.

## SCREENING OF OBJECTIONABLE FEATURES FROM NEIGHBORING PROPERTIES AND ROADWAYS

As stated above, the property is surrounded by existing woods which will be maintained and supplemented with additional landscaping. In addition, there will be an 8-foot privacy fence surrounding the property.