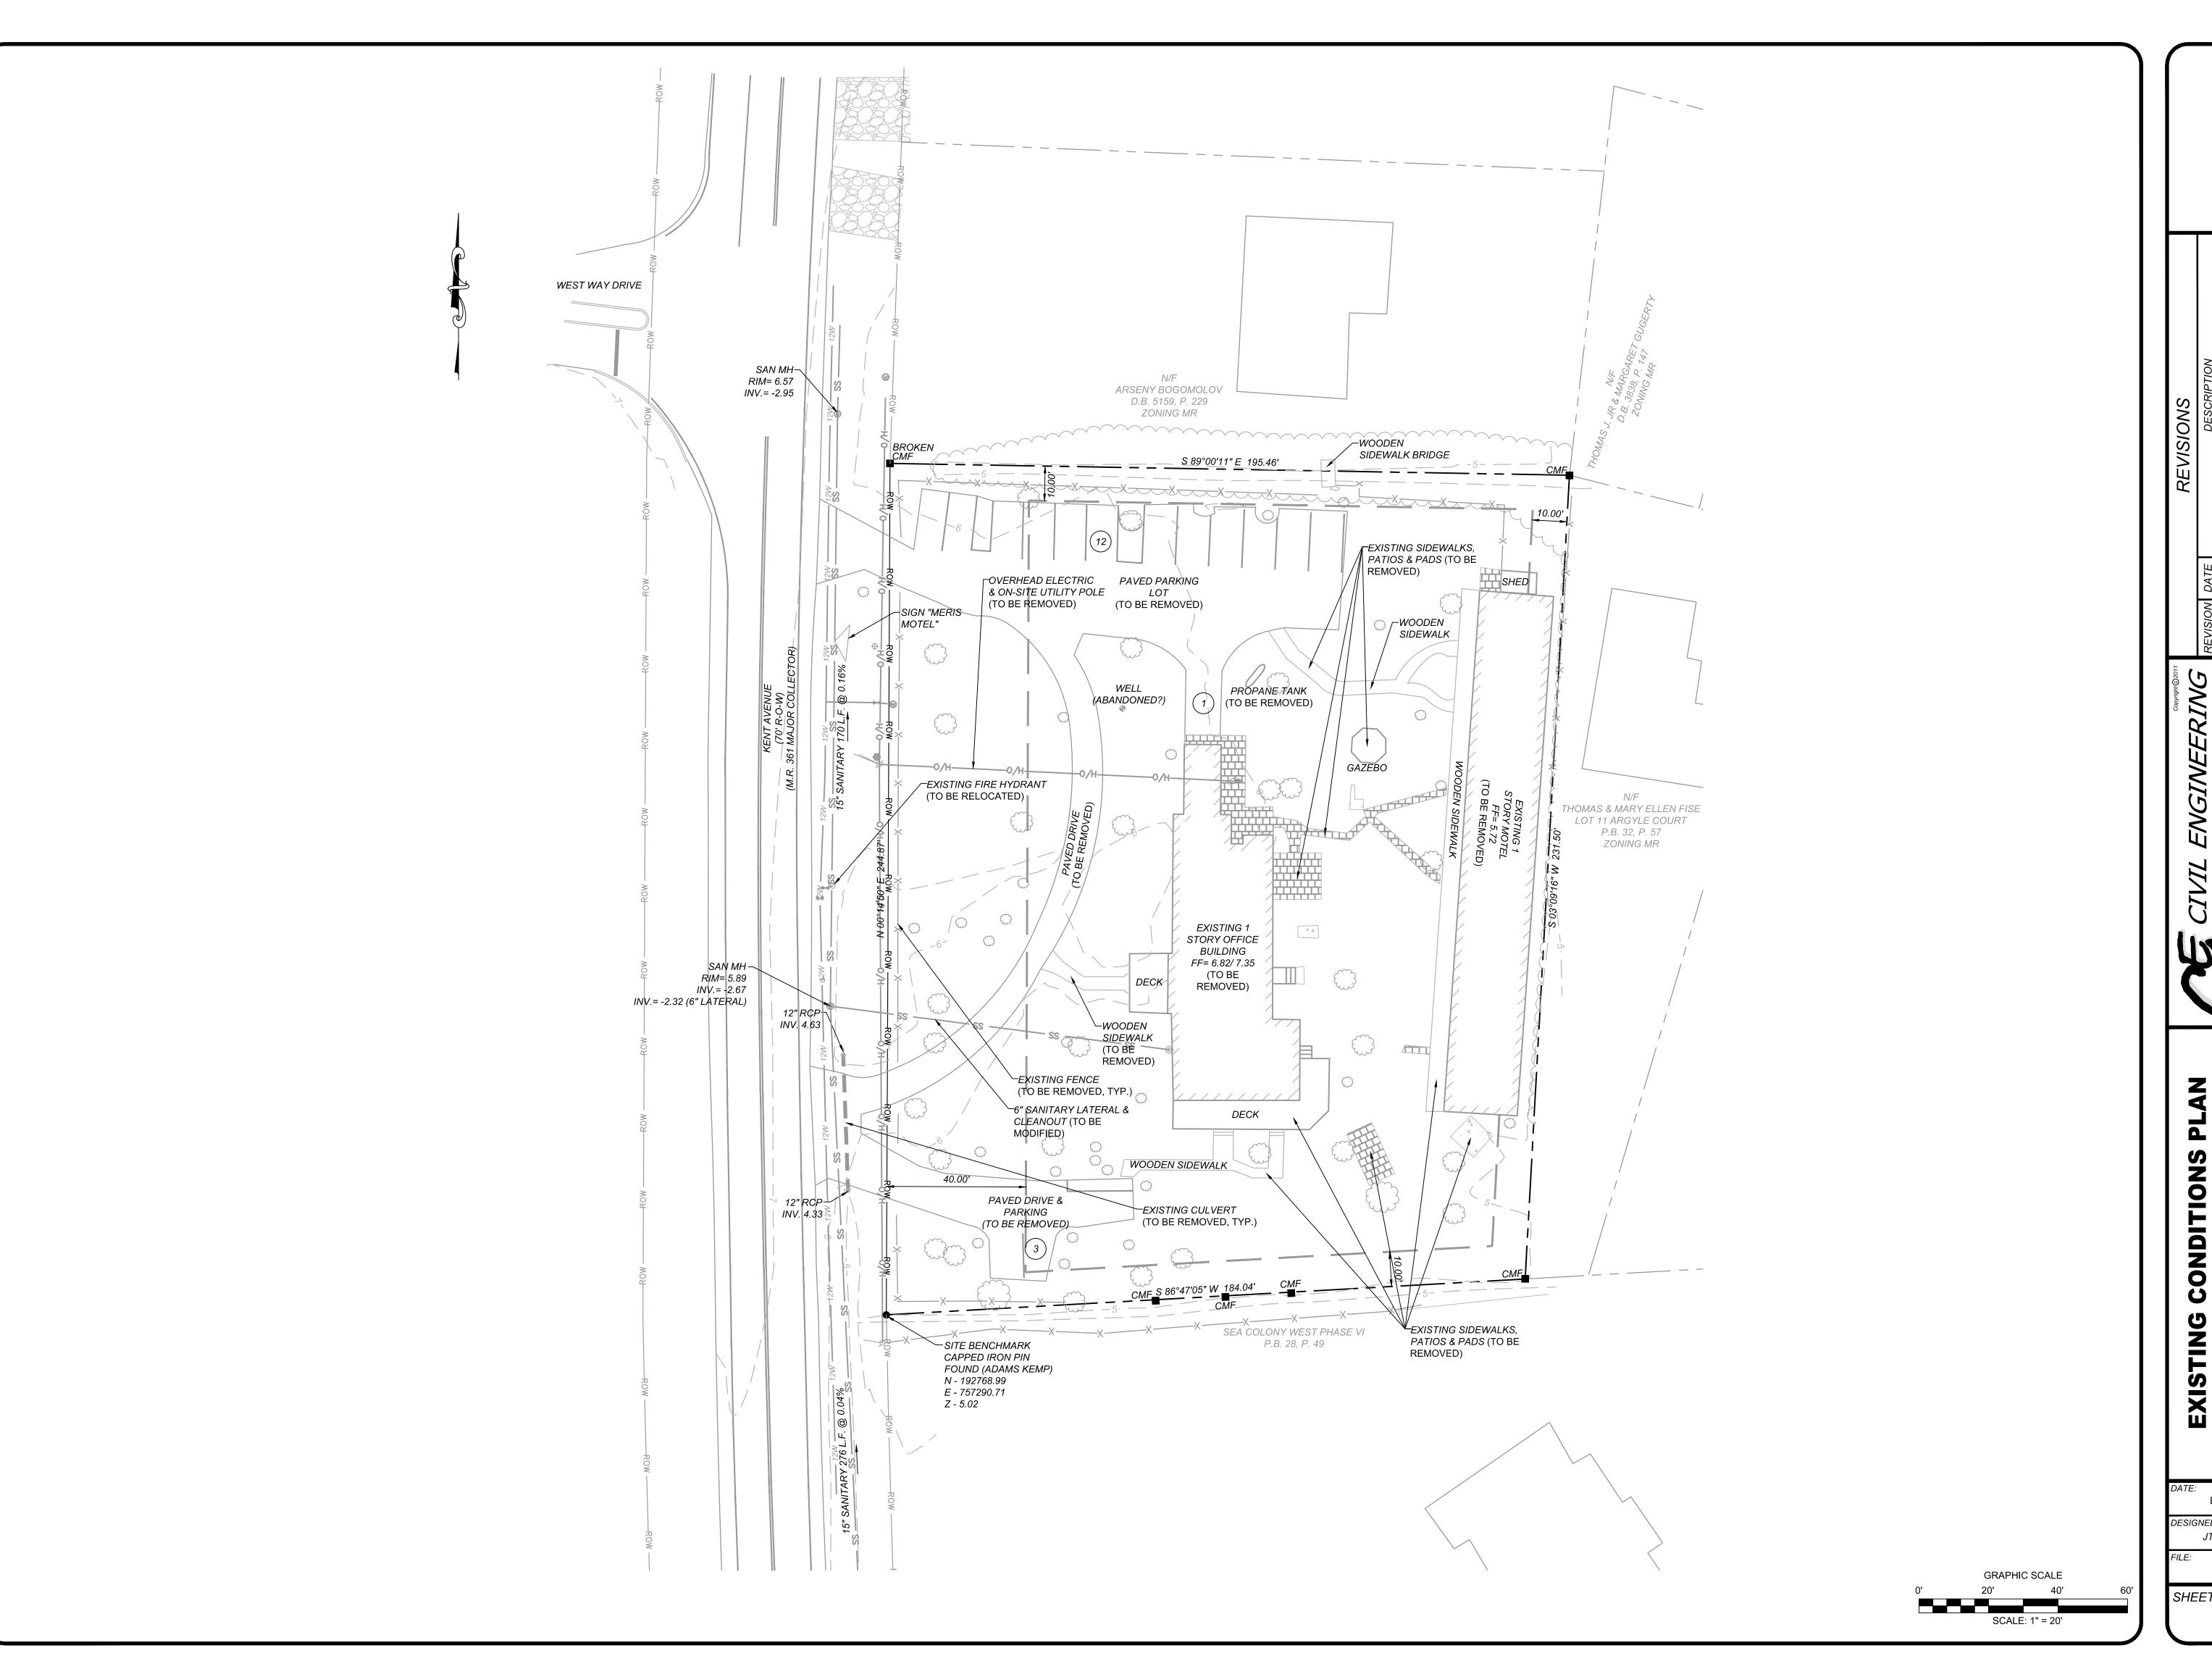

#### 1. OWNER: MERGARD, LLC 33309 KENT AVENUE **LEGEND** BETHANY BEACH, DE 19930 2. EQUITABLE PROPERTY LINE CHRISTOPHER LAND, LLC 10461 WHITE GRANITE DRIVE, SUITE 250 ADJOINING PROPERTY LII OAKTON, VA 22124 PROPOSED PROPERTY LINE CIVIL ENGINEERING ASSOCIATES PROPOSED BUILDING 55 WEST MAIN STREET \_\_\_\_\_\_\_\_\_\_ MIDDLETOWN, DE 19709 P(302) 376-8833 **EXISTING RIGHT-OF-WAY** CONTACT: RONALD H. SUTTON, JR. RIGHT-OF-WAY PROPOSED EASEMENT INFORMATION: TAX PARCEL ID: 134-17.00-6.00 DEED REFERENCE: D.B. 4432, P. 332 BUILDING SETBACK LINE EXISTING **EXISTING CONTOURS** ZONING PROPOSED CONTOURS 6. PROPOSED ZONING: **EXISTING SANITARY SEW** PROPOSED SANITARY SEWER 7. SETBACKS: 40 FEET EXISTING WATER MAIN SIDE YARD: 10 FEET REAR YARD: 10 FEET PROPOSED WATER MAIN MAXIMUM BUILDING HEIGHT: **EXISTING WOODS LINE** 8. PROPOSED USE: RESIDENTIAL - 11 CONDOMINIUMS EXISTING SANITARY SEWER 9. AREAS: MANHOLE PROPOSED SANITARY EXISTING SITE AREA 45,100.15 S.F. +/- = 1.035 AC. +/-SEWER MANHOLE IMPERVIOUS AREA 14,406.03 S.F. +/-WOODEN SURFACE AREA 2,092.79 S.F. +/-**EXISTING SANITARY SEWER** CLEANOUT PROPOSED SITE AREA 44,332.70 S.F. +/- = 1.017 AC. +/-DEDICATED ROW 767.45 S.F. +/- = 0.018 AC. +/-PROPOSED SANITARY SEWER (C/O 11,700.00 S.F. +/- = 0.269 AC. +/-CLEANOUT **BUILDING AREA** PRIVATE STREET/PARKING AREA 15,303.41 S.F. +/- = 0.351 AC. +/-OPEN SPACE 17,329.29 S.F. +/- = 0.397 AC. +/-EXISTING FIRE HYDRANT STORMWATER MANAGEMENT AREA 2260.40 S.F. +/- = 0.052 AC. +/-PROPOSED FIRE HYDRANT REQUIRED = (2 SPACES PER UNIT MIN.)(11 UNITS) = 22 SPACES 10. PARKING: PROVIDED = (2 SPACES PER UNIT MAX.)(11 UNITS)= 22 SPACES + 3 ADDITIONAL SPACES = 25 SPACES PROVIDED EXISTING TREES 11. FLOODPLAIN: PER F.E.M.A FIRM MAP 10005C0514K, EFFECTIVE MARCH 16, 2015, THE ENTIRE SITE LIES WITHIN A SPECIAL FLOOD HAZARD AREA, ZONE AE, ELEVATION= 6.0. PROPOSED PATH 12. WETLANDS: PER THE NATIONAL WETLANDS INVENTORY MAP, THE PARCEL IS NOT AFFECTED BY THE EXISTENCE OF WETLANDS. **EXISTING PAVEMENT** 13. UTILITIES: WATER: ARTESIAN WATER COMPANY, INC. SANITARY SEWER: SUSSEX COUNTY PROPOSED PAVEMENT 14. FIRE LANES: ALL FIRE LANES, FIRE HYDRANTS, AND FIRE CONNECTIONS SHALL BE MARKED IN ACCORDANCE WITH DELAWARE FIRE PREVENTION REGULATIONS.

### INDEX OF DRAWINGS

SHEET NUMBER SHEET TITLE COVER SHEET EX-1 EXISTING CONDITIONS PLAN SITE & UTILITY PLAN C-1 GRADING PLAN

15. BOUNDARY &

## PROPOSED SITE

- Eleven proposed condominiums
- Proposed amenity area includes:
  - Pool
  - Gazebo
  - Picnic tables
- Proposed vinyl fencing to surround the sides and rear of property.
- Proposed stormwater management area
- Sussex County parking requirement = 22 spaces
- Proposed parking = 45 spaces