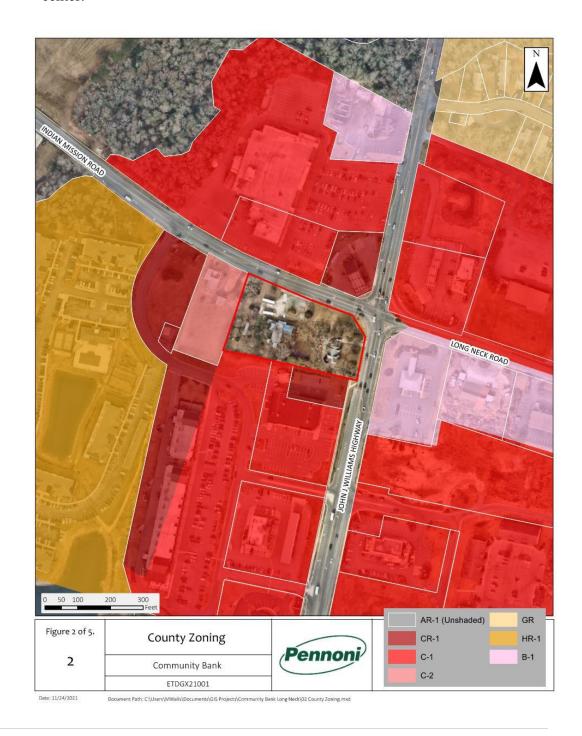

The subject property is zoned Medium Residential (MR). The adjacent properties to the north and east of the subject site are also zoned Medium Residential (MR). The adjacent properties to the south and across Kent Avenue are zoned High Density Residential (HR-1). Properties further east are zoned General Commercial (C-1) Zoning District.