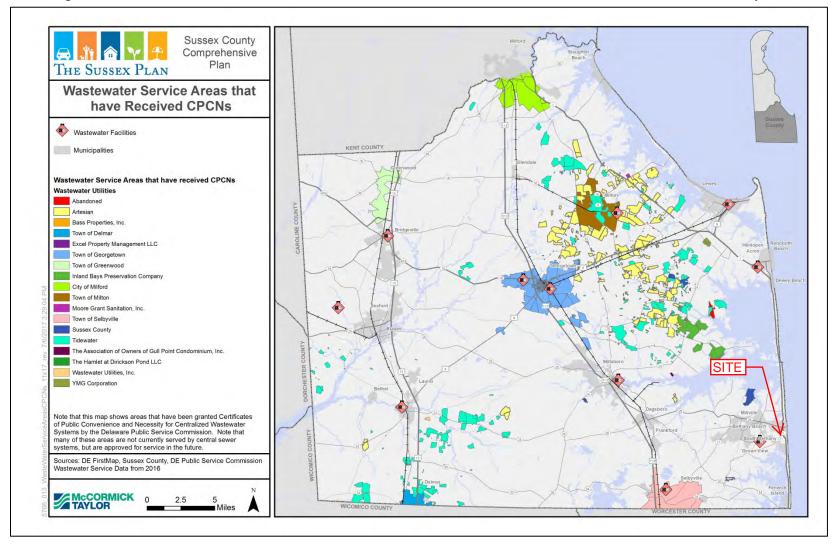

Figure 7.3-1 Wastewater Service Areas that have Received Certificates of Public Convenience and Necessity

Figure 5.2-4 Wetlands and Floodplains