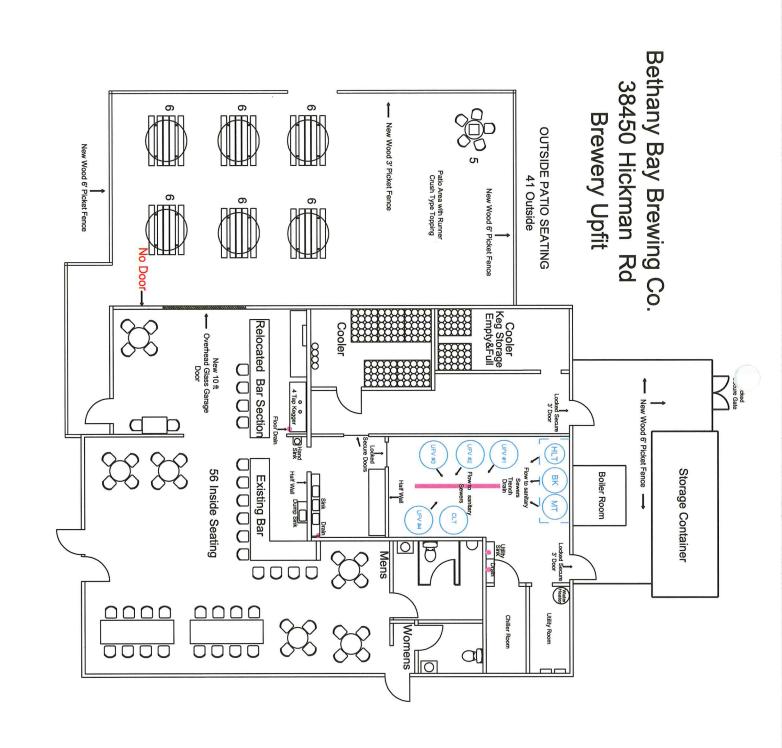

# LOCATION

- The site is located on Kent Avenue.
- Surrounding roads include:
  - Westway Drive(to the North)
  - Argyle Lane (to the East)
  - Round Robin Way (to the South)

## **EXISTING SITE**

- Two existing buildings:
  - Office
  - Motel
- All existing buildings and existing pavement are to be removed.
- Entire site is canopied by the existing trees.
  - Existing trees around perimeter are to remain.

## PROPOSED SITE

- Eleven proposed condominiums
- Proposed amenity area includes:
  - Pool
  - Gazebo
  - Picnic tables
- Proposed vinyl fencing to surround the sides and rear of property.
- Proposed stormwater management area
- Sussex County parking requirement = 22 spaces
- Proposed parking = 45 spaces