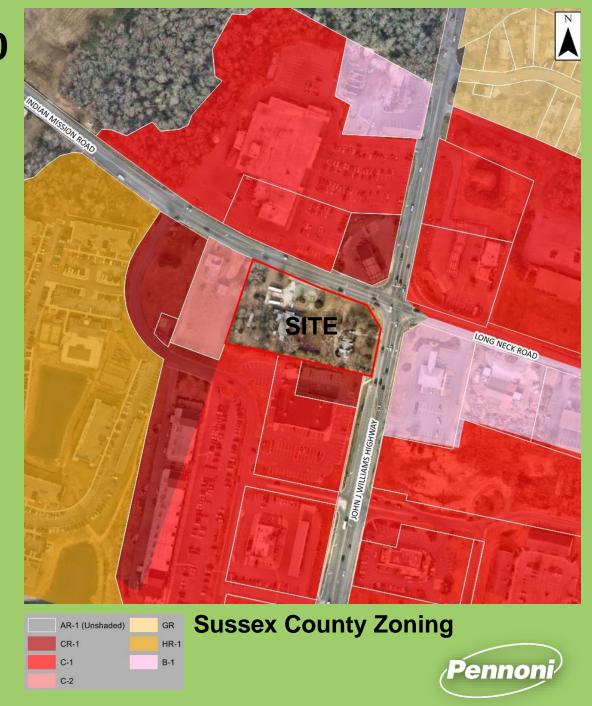

The 2018 Sussex County Comprehensive Plan Update (Comprehensive Plan) provides a framework of how land is to be developed. As part of the Comprehensive Plan, a Future Land Use Map is included to help determine how land should be zoned to ensure responsible development. The Future Land Use map in the plan indicates that the parcel has a designation of "Coastal Area". The surrounding and adjacent parcels to the north, south, west and east also contain the "Coastal Area" land use designation.

As outlined within the 2018 Sussex County Comprehensive Plan, Coastal Areas are areas that can accommodate development provided that special environmental concerns are addressed. A range of housing types should be permitted in Coastal Areas, including single-family homes, townhomes, and multi-family units. Retail and office uses are appropriate, but larger shopping centers and office parks should be confined to selected locations with access along arterial roads. Appropriate mixed-use development should also be allowed.