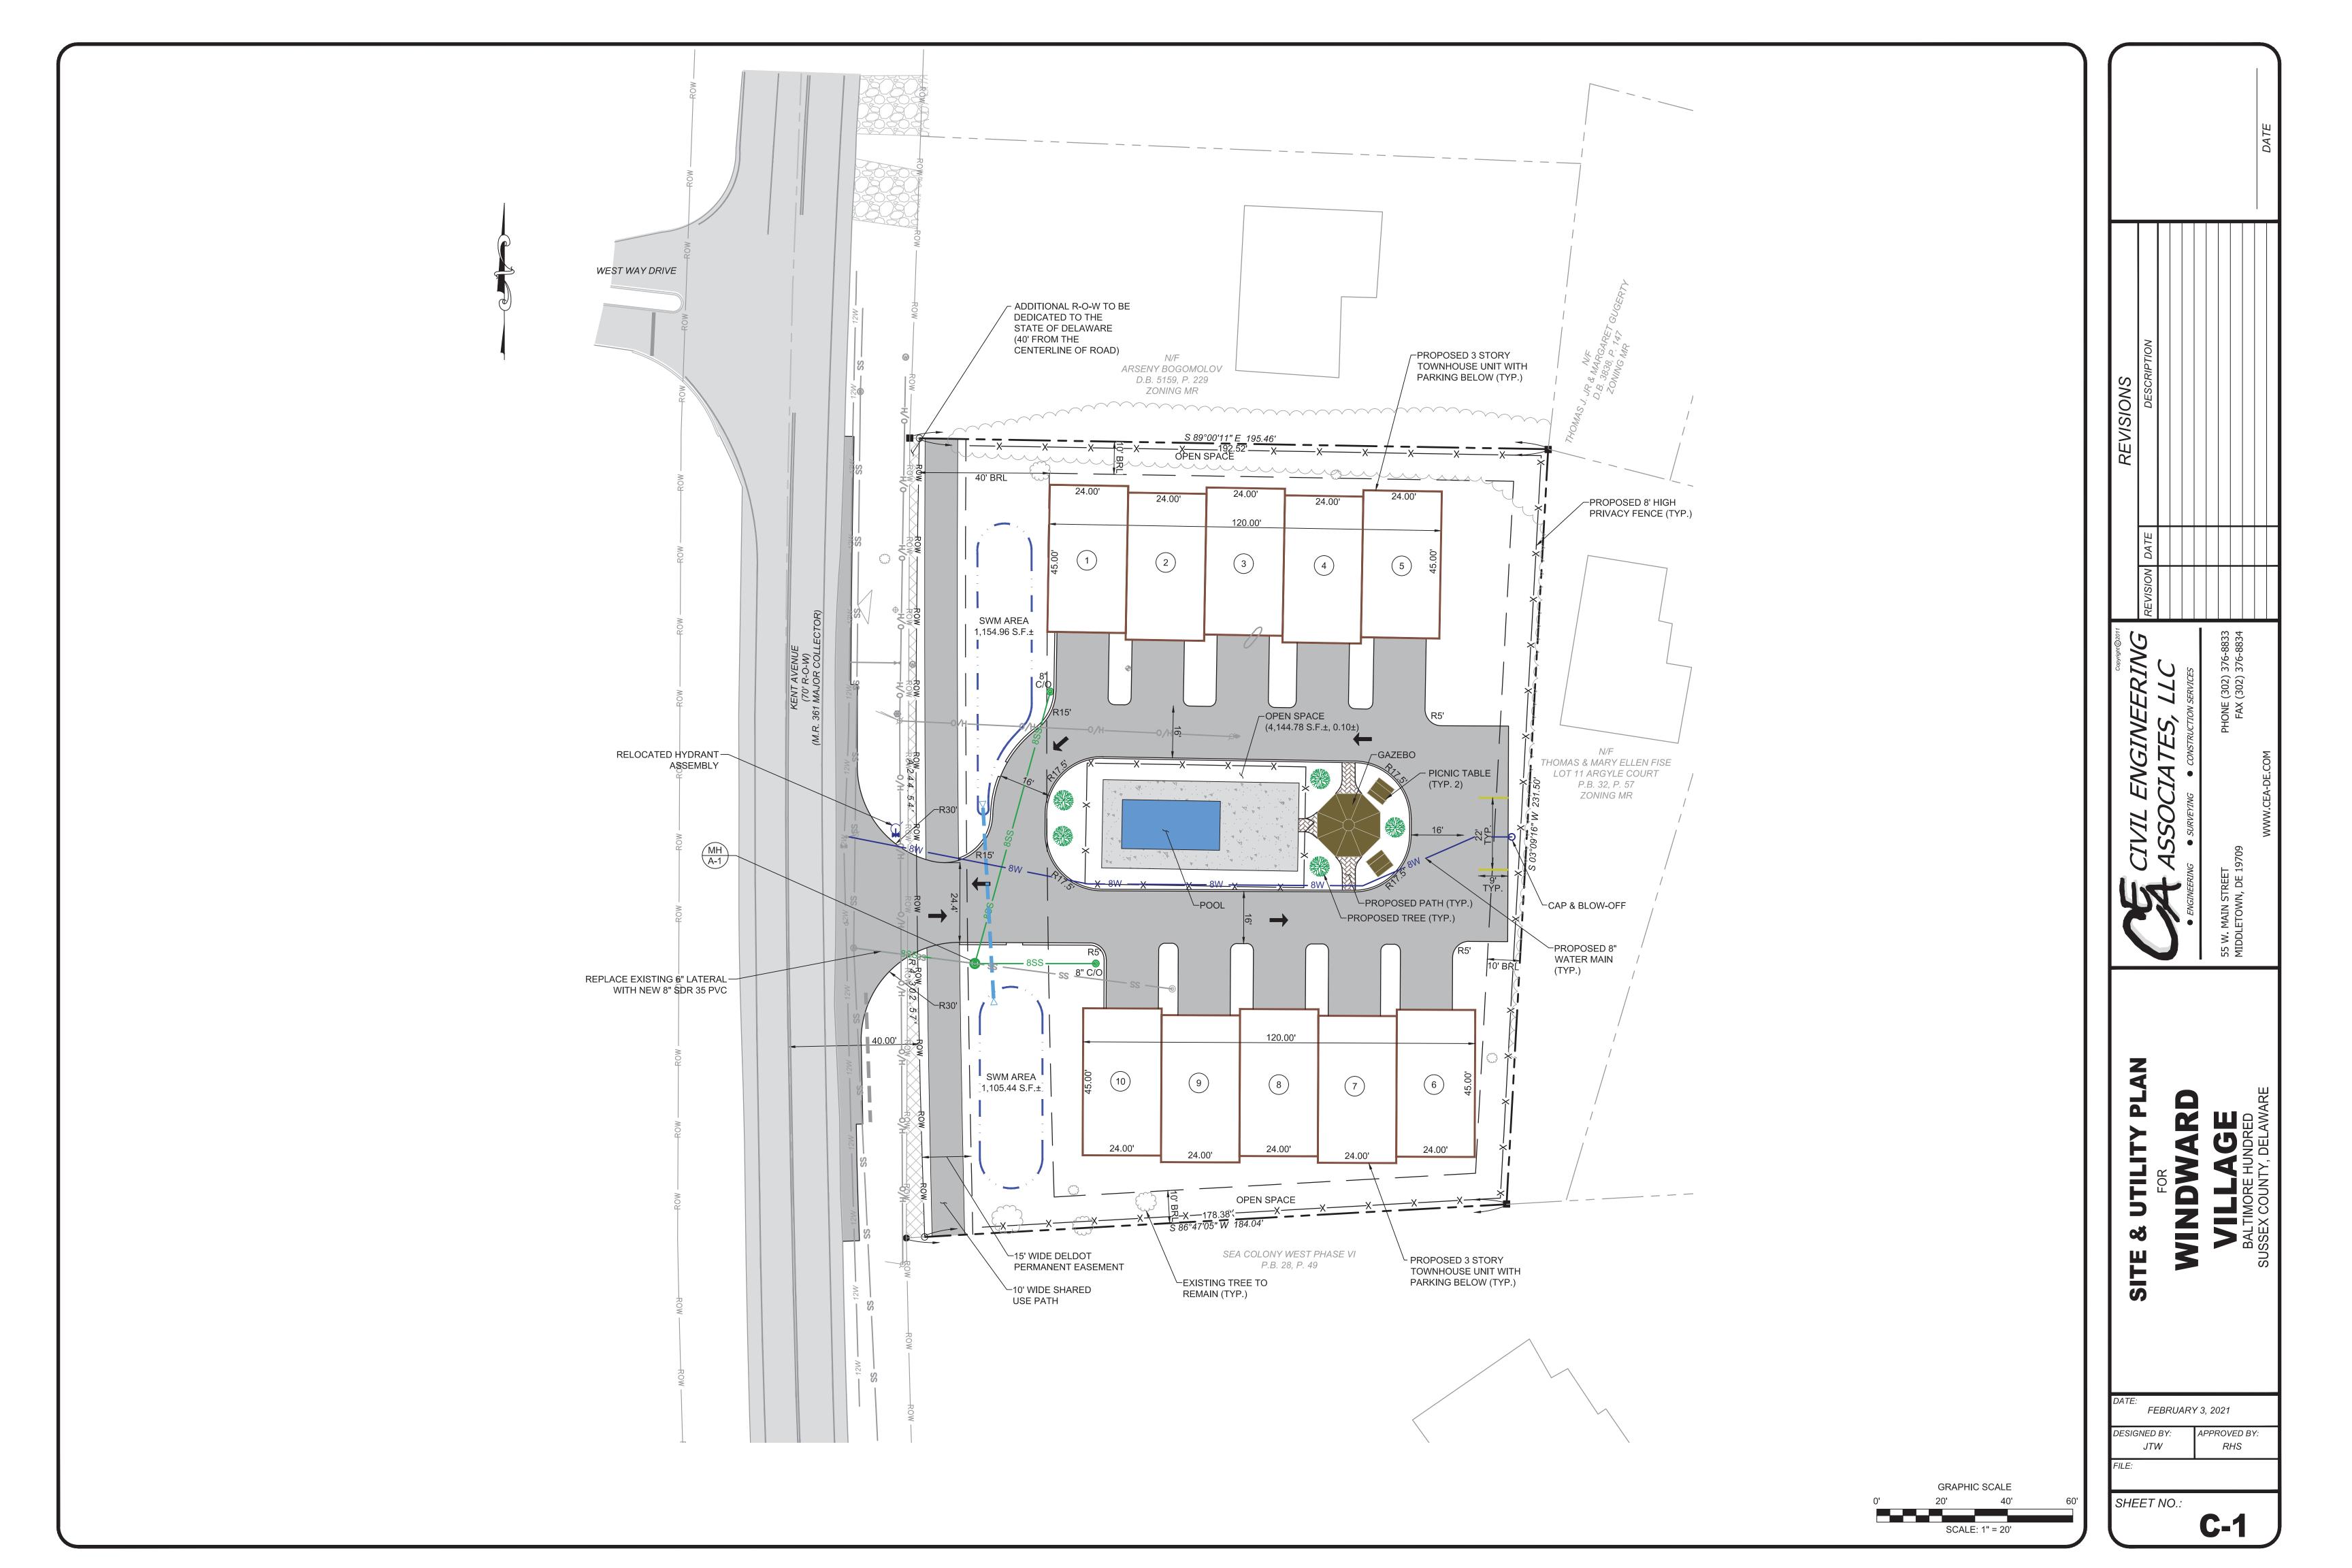

## PRELIMINARY SITE PLAN

## WINDWARD VILLAGE

**BALTIMORE HUNDRED** TAX PARCEL #: 134-17.11-6.00 SUSSEX COUNTY, DELAWARE

## LEGEND PROPERTY LINE ADJOINING PROPERTY LINE PROPOSED PROPERTY LINE PROPOSED BUILDING **EXISTING RIGHT-OF-WAY** RIGHT-OF-WAY PROPOSED EASEMENT **BUILDING SETBACK LINE EXISTING CONTOURS** PROPOSED CONTOURS **EXISTING SANITARY SEWER** PROPOSED SANITARY SEWER EXISTING WATER MAIN PROPOSED WATER MAIN **EXISTING WOODS LINE** EXISTING SANITARY SEWER MANHOLE PROPOSED SANITARY SEWER MANHOLE EXISTING SANITARY SEWER CLEANOUT PROPOSED SANITARY SEWER CLEANOUT EXISTING FIRE HYDRANT PROPOSED FIRE HYDRANT **EXISTING TREES** PROPOSED PATH **EXISTING PAVEMENT** PROPOSED PAVEMENT

## 1. OWNER: MERGARD, LLC 33309 KENT AVENUE BETHANY BEACH, DE 19930 2. EQUITABLE CHRISTOPHER LAND, LLC 10461 WHITE GRANITE DRIVE, SUITE 103 OAKTON, VA 22124 CIVIL ENGINEERING ASSOCIATES 55 WEST MAIN STREET MIDDLETOWN, DE 19709 P(302) 376-8833 CONTACT: RONALD H. SUTTON, JR. 4. PROPERTY INFORMATION: TAX PARCEL ID: 134-17.00-6.00 DEED REFERENCE: D.B. 4432, P. 332 5. EXISTING ZONING 6. PROPOSED ZONING: 7. SETBACKS: 40 FEET SIDE YARD: 10 FEET REAR YARD: 10 FEET MAXIMUM BUILDING HEIGHT: 8. PROPOSED USE: RESIDENTIAL - 10 CONDOMINIUMS 9. AREAS: EXISTING SITE AREA IMPERVIOUS AREA WOODEN SURFACE AREA 2,092.79 S.F. +/-PROPOSED SITE AREA DEDICATED ROW **BUILDING AREA** PRIVATE STREET/PARKING AREA OPEN SPACE STORMWATER MANAGEMENT AREA 2260.40 S.F. +/- = 0.052 AC. +/-AREA, ZONE AE, ELEVATION= 6.0. WETLANDS. 13. UTILITIES: WATER: ARTESIAN WATER COMPANY, INC. SANITARY SEWER: SUSSEX COUNTY 14. FIRE LANES: ALL FIRE LANES, FIRE HYDRANTS, AND FIRE

## SITE DATA:

45,100.15 S.F. +/- = 1.035 AC. +/-14,406.03 S.F. +/-

44,332.70 S.F. +/- = 1.017 AC. +/-767.45 S.F. +/- = 0.018 AC. +/-10,800.00 S.F. +/- = 0.248 AC. +/-10,788.88 S.F. +/- = 0.248 AC. +/-22,743.82.29 S.F. +/- = 0.522 AC. +/-

REQUIRED = 20 SPACES (2 SPACES PER UNIT MIN. X 10 UNITS) PROVIDED = 22 SPACES + 3 ADDITIONAL SPACES = 25 SPACES

11. FLOODPLAIN: PER F.E.M.A FIRM MAP 10005C0514K, EFFECTIVE MARCH 16, 2015, THE ENTIRE SITE LIES WITHIN A SPECIAL FLOOD HAZARD

12. WETLANDS: PER THE NATIONAL WETLANDS INVENTORY MAP, THE PARCEL IS NOT AFFECTED BY THE EXISTENCE OF

> CONNECTIONS SHALL BE MARKED IN ACCORDANCE WITH DELAWARE FIRE PREVENTION REGULATIONS.

15.BOUNDARY &

TOPOGRAPHY: BOUNDARY AND TOPOGRAPHY WAS PERFORMED BY CIVIL ENGINEERING ASSOCIATES IN DECEMBER 2020.

## INDEX OF DRAWINGS

SHEET NUMBER SHEET TITLE T-1 **COVER SHEET** EX-1 EXISTING CONDITIONS PLAN C-1 SITE & UTILITY PLAN **GRADING PLAN** 

## OWNER'S CERTIFICATION:

I, THE UNDERSIGNED, HEREBY CERTIFY TO THE OWNERSHIP OF THE PROPERTY DESCRIBED AND SHOWN ON THIS PLAN, THAT THE PLAN WAS MADE AT MY DIRECTION. I FURTHER CERTIFY THAT ALL LAND CLEARING, CONSTRUCTION, AND DEVELOPMENT SHALL BE PURSUANT TO THE APPROVED PLAN AND THAT RESPONSIBLE PERSONNEL INVOLVED WILL HAVE A CERTIFICATE OF TRAINING FROM DNREC. DNREC AND SUSSEX COUNTY PERSONNEL SHALL HAVE THE RIGHT TO CONDUCT ON-SITE INSPECTIONS

## **ENGINEER'S CERTIFICATION:**

I, RONALD H. SUTTON JR., HEREBY CERTIFY THAT I AM A REGISTERED PROFESSIONAL ENGINEER IN THE STATE OF DELAWARE AND THAT THE PLAN SHOWN AND DESCRIBED HEREON OTHER THAN THE PROPERTY BOUNDARY AND EXISTING TOPOGRAPHY, IS TRUE AND CORRECT TO THE ACCURACY REQUIRED BY ACCEPTED SURVEYING STANDARDS AND PRACTICES AND BY THE SUSSEX COUNTY SUBDIVISION AND LAND DEVELOPMENT REGULATIONS TO THE EXTENT THAT IT DESCRIBES THE BEARINGS AND DISTANCES OF SUBDIVIDED LANDS.