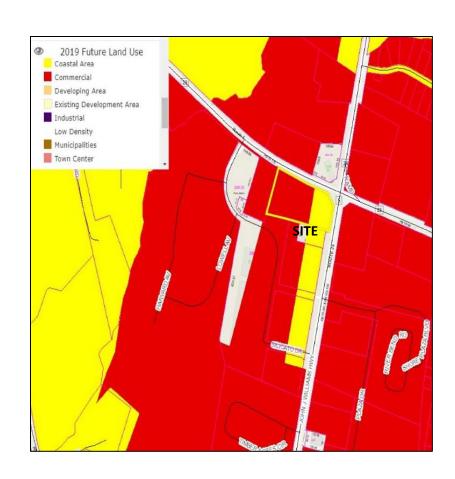

The 2018 Sussex County Comprehensive Plan Update (Comprehensive Plan) provides a framework of how land is to be developed. As part of the Comprehensive Plan, a Future Land Use Map is included to help determine how land should be zoned to ensure responsible development. The Future Land Use map in the plan indicates that the parcel has a designation of "Coastal Area". The surrounding and adjacent parcels to the north, south, west and east also contain the "Coastal Area" land use designation.

As outlined within the 2018 Sussex County Comprehensive Plan, Coastal Areas are areas that can accommodate development provided that special environmental concerns are addressed. A range of housing types should be permitted in Coastal Areas, including single-family homes, townhomes, and multi-family units. Retail and office uses are appropriate, but larger shopping centers and office parks should be confined to selected locations with access along arterial roads. Appropriate mixed-use development should also be allowed.