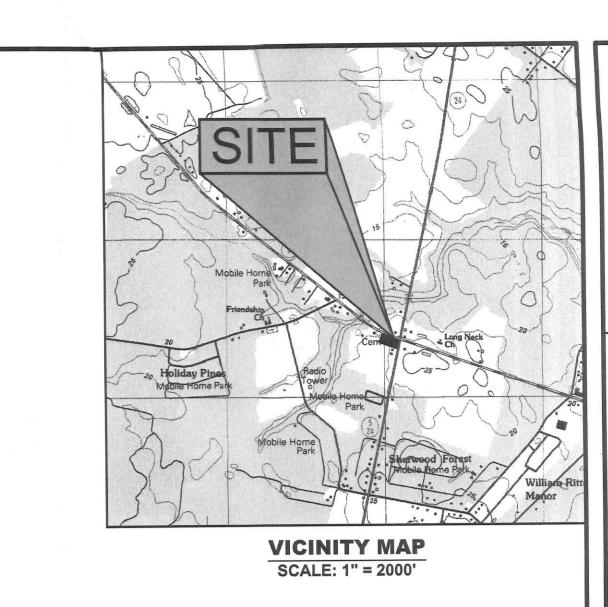

55 W. Main St

Middletown, DE 19709

Owner: Christopher Land, LLC

10461 White Granite Drive Suite 250

Oakton, VA 22124

Site Location: Lying on the east side of Kent Ave. (S.C.R 361) approximately 0.66

mile south of Garfield Parkway. (Route 26)

The request is for a Conditional Use for Tax Parcel: 134-17.11-6.00 to allow for multi-family condominiums. The parcel is lying on the east side of Kent Avenue (S.C.R. 361), approximately 0.66 mile south of Garfield Parkway (Route 26). The parcel consists of 1.035 acres +/-.