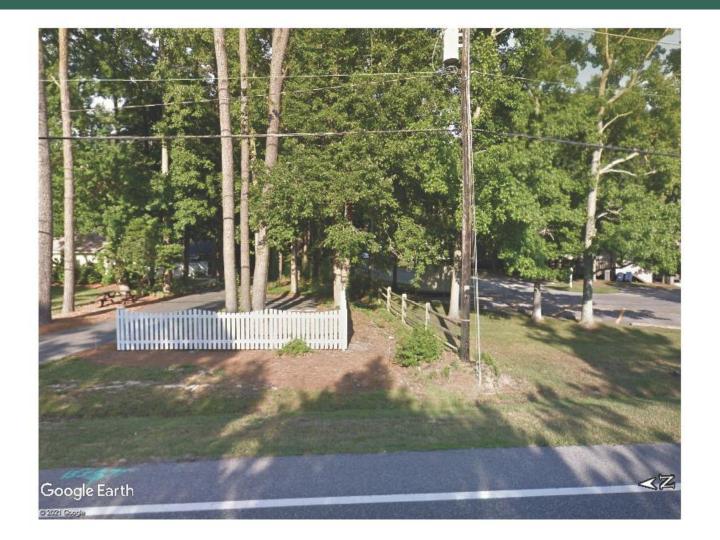

# LOCATION

- The site is located on Kent Avenue.
- Surrounding roads include:
  - Westway Drive(to the North)
  - Argyle Lane (to the East)
  - Round Robin Way (to the South)

# STREET VIEW – SOUTH PROPERTY LINE