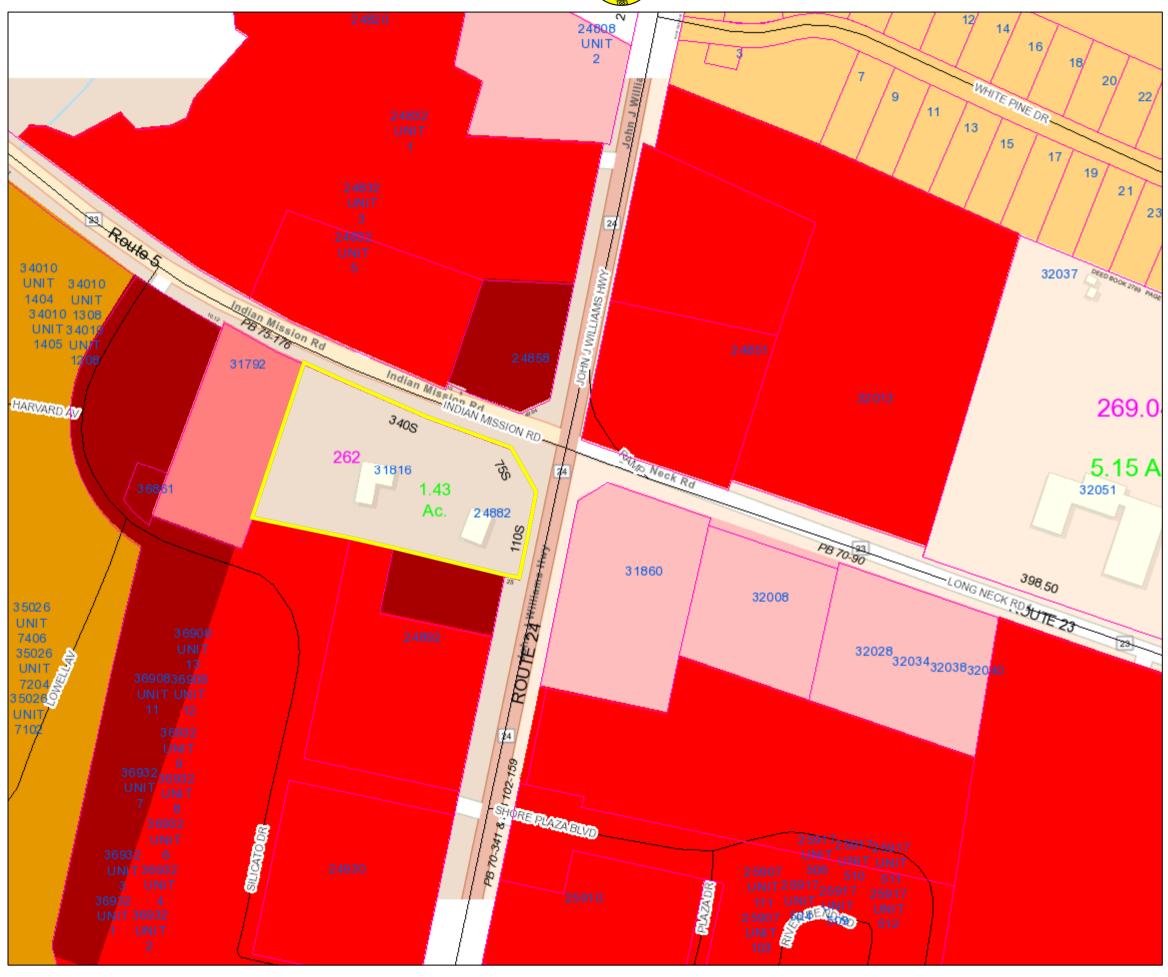

55 W. Main St

Middletown, DE 19709

Owner: Christopher Land, LLC

10461 White Granite Drive Suite 250

Oakton, VA 22124

Site Location: Lying on the east side of Kent Ave. (S.C.R 361) approximately 0.66

mile south of Garfield Parkway. (Route 26)

Fire District: Bethany Beach Fire Department

Sewer: Artesian

Water: Sussex County

Site Area: 1.035 acres +/-

Tax Map ID.: 134-17.11-6.00

The request is for a Conditional Use for Tax Parcel: 134-17.11-6.00 to allow for multi-family condominiums. The parcel is lying on the east side of Kent Avenue (S.C.R. 361), approximately 0.66 mile south of Garfield Parkway (Route 26). The parcel consists of 1.035 acres +/-.

The 2018 Sussex County Comprehensive Plan Update (Comprehensive Plan) provides a framework of how land is to be developed. As part of the Comprehensive Plan, a Future Land Use Map is included to help determine how land should be zoned to ensure responsible development. The Future Land Use map in the plan indicates that the parcel has a designation of "Coastal Area". The surrounding and adjacent parcels to the north, south, west and east also contain the "Coastal Area" land use designation.

The subject property is zoned Medium Residential (MR). The adjacent properties to the north and east of the subject site are also zoned Medium Residential (MR). The adjacent properties to the south and across Kent Avenue are zoned High Density Residential (HR-1). Properties further east are zoned General Commercial (C-1) Zoning District.