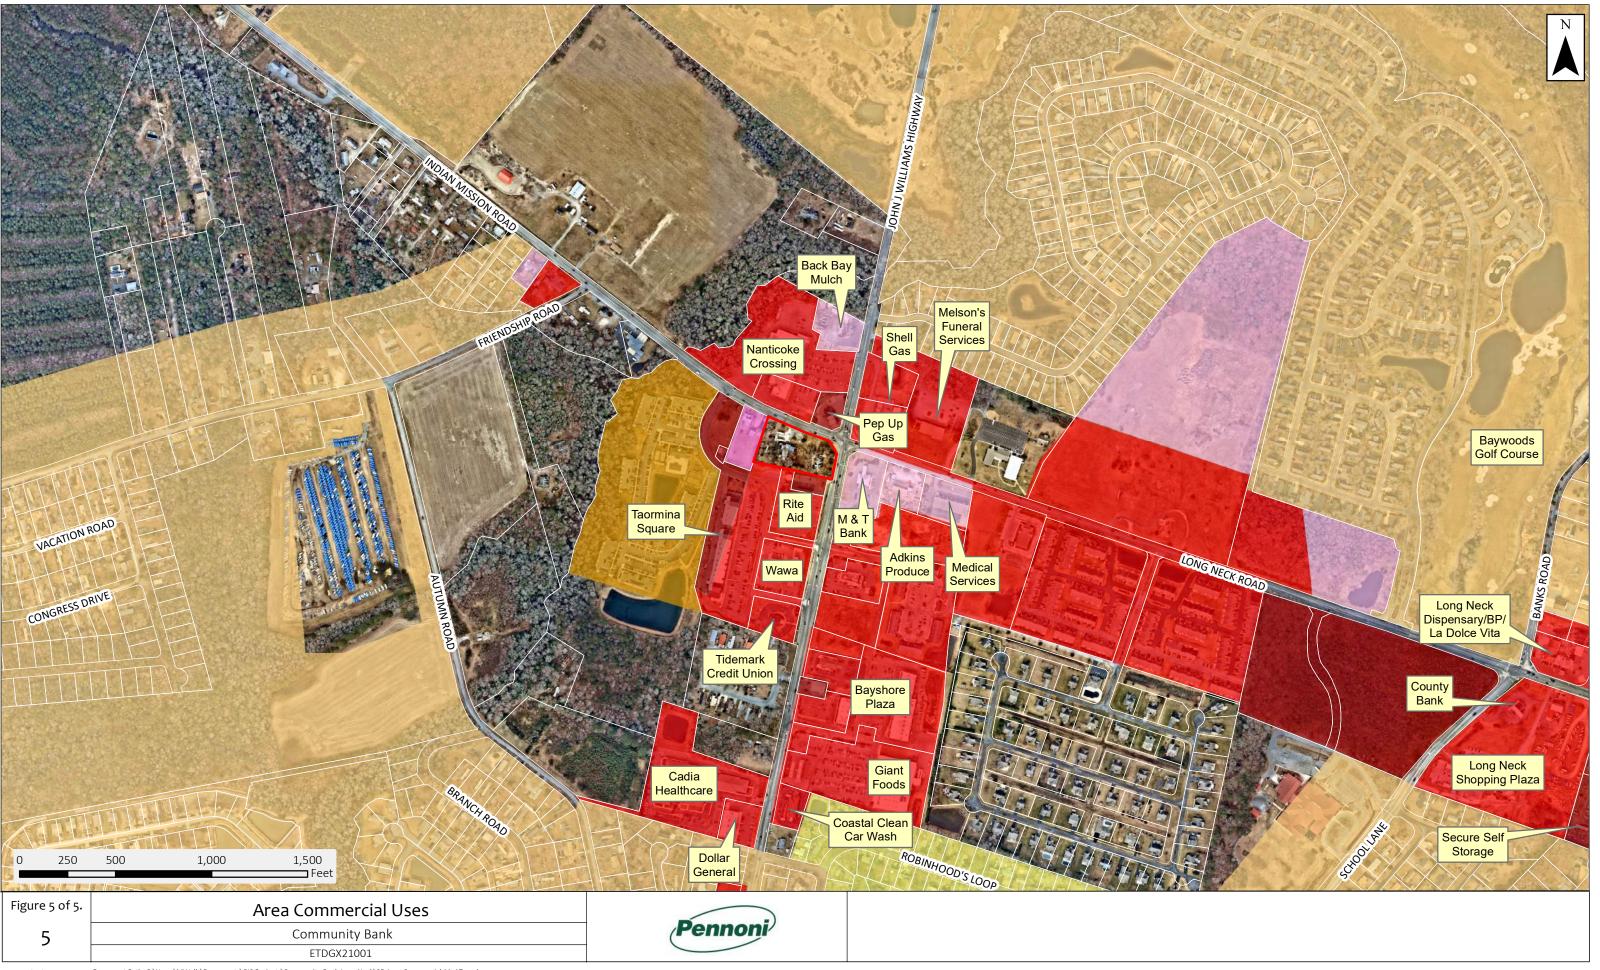

# ZONING & COMPREHENSIVE PLAN CONTEXT & MAPPING

Figure 4.2-1 Existing Land Use

Figure 4.5-1 Sussex County 2045 Future Land Use

Figure 4.4-1 Strategies for State Policies and Spending

Figure 4.2-2 Developed and Protected Land \*