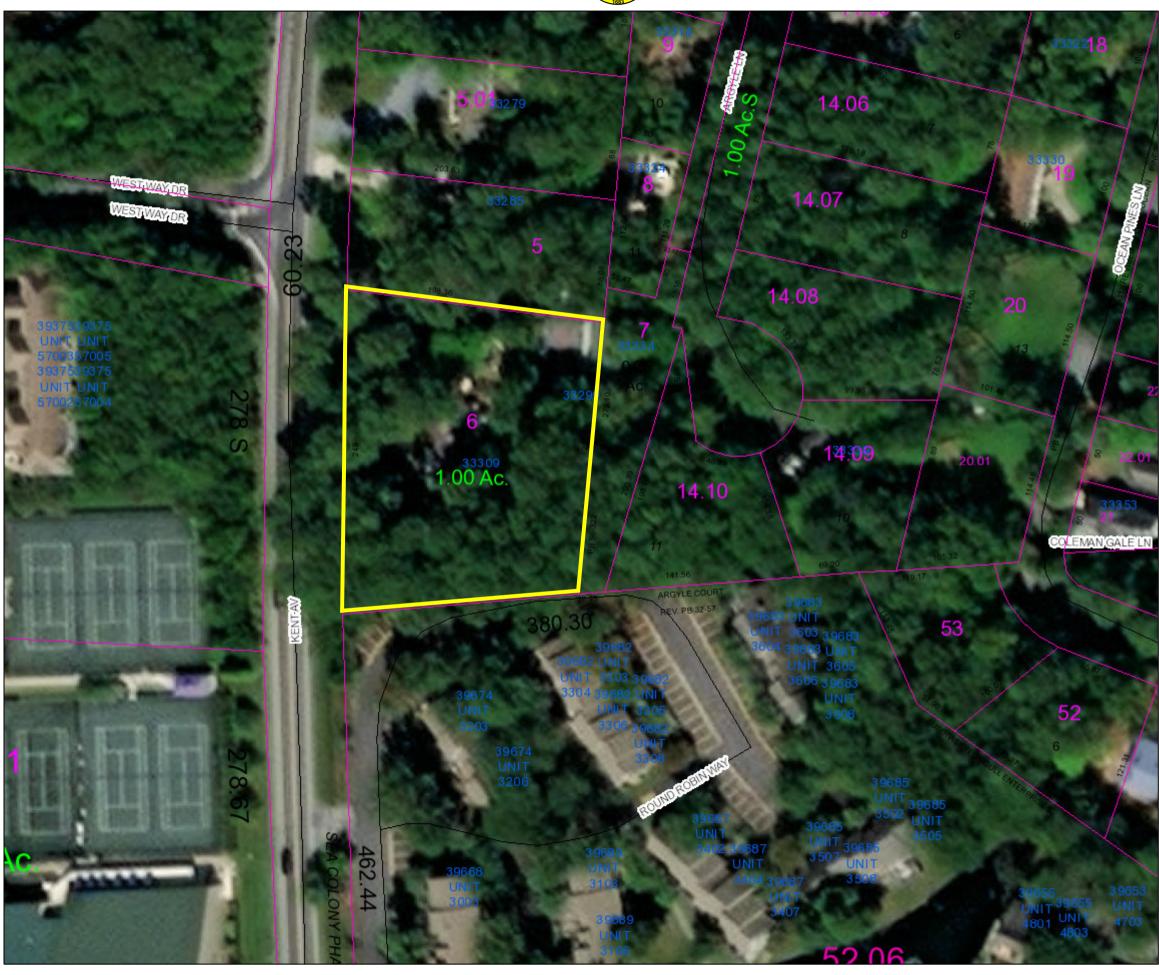

# LOCATION

- The site is located on Kent Avenue.
- Surrounding roads include:
  - Westway Drive(to the North)
  - Argyle Lane (to the East)
  - Round Robin Way (to the South)

Sussex County

MARP #

0.5 km 0.3 mi 1:9,028 0.15 0.25 0.13 0.07 °T° Sources: Esri, HERE, Garmin, Intermap, increment P Corp., GEBCO, USGS, FAO, NPS, NRCAN, GeoBase, IGN, Kadaster NL, Ordnance Survey, Esa Japan, METI, Esri China (Hong Korg), (c) OpenStreatMap contributors, and the GIS User Community, Sussex County Government