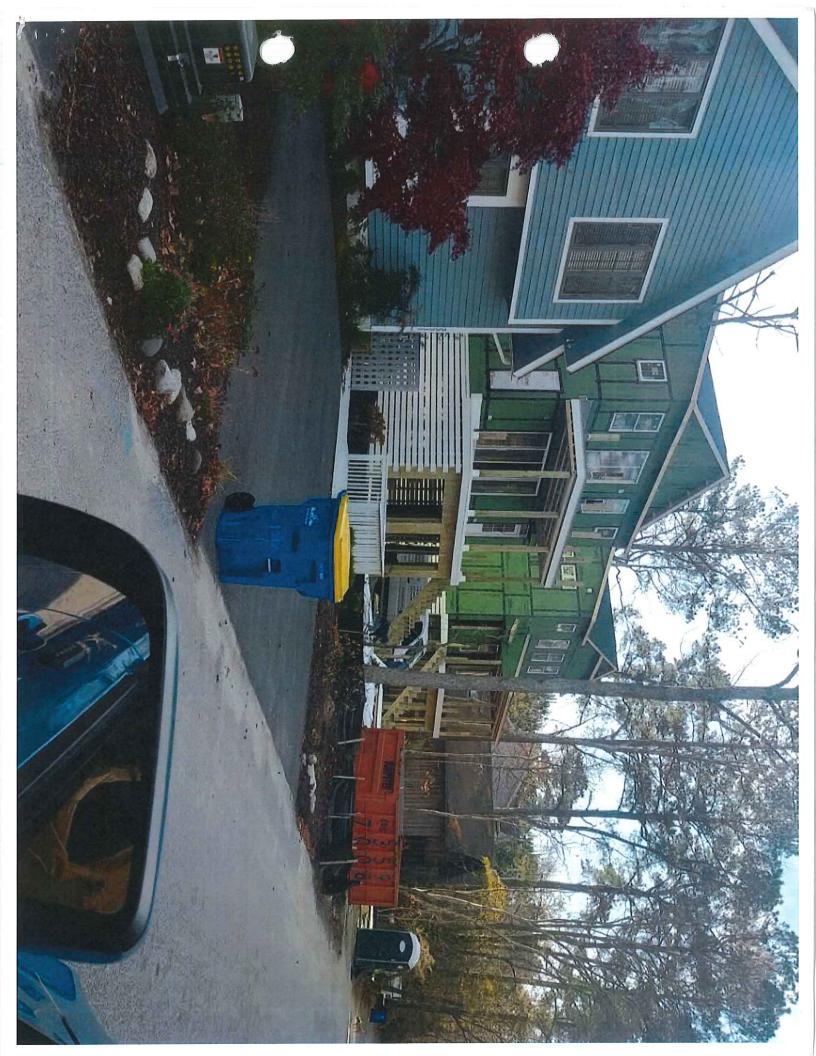

## **EXISTING SITE**

- Two existing buildings:
  - Office
  - Motel
- All existing buildings and existing pavement are to be removed.
- Entire site is canopied by the existing trees.
  - Existing trees around perimeter are to remain.

# **EXISTING SITE PICTURES**

# STREET VIEW - NORTH PROPERTY LINE

# STREET VIEW – SOUTH PROPERTY LINE