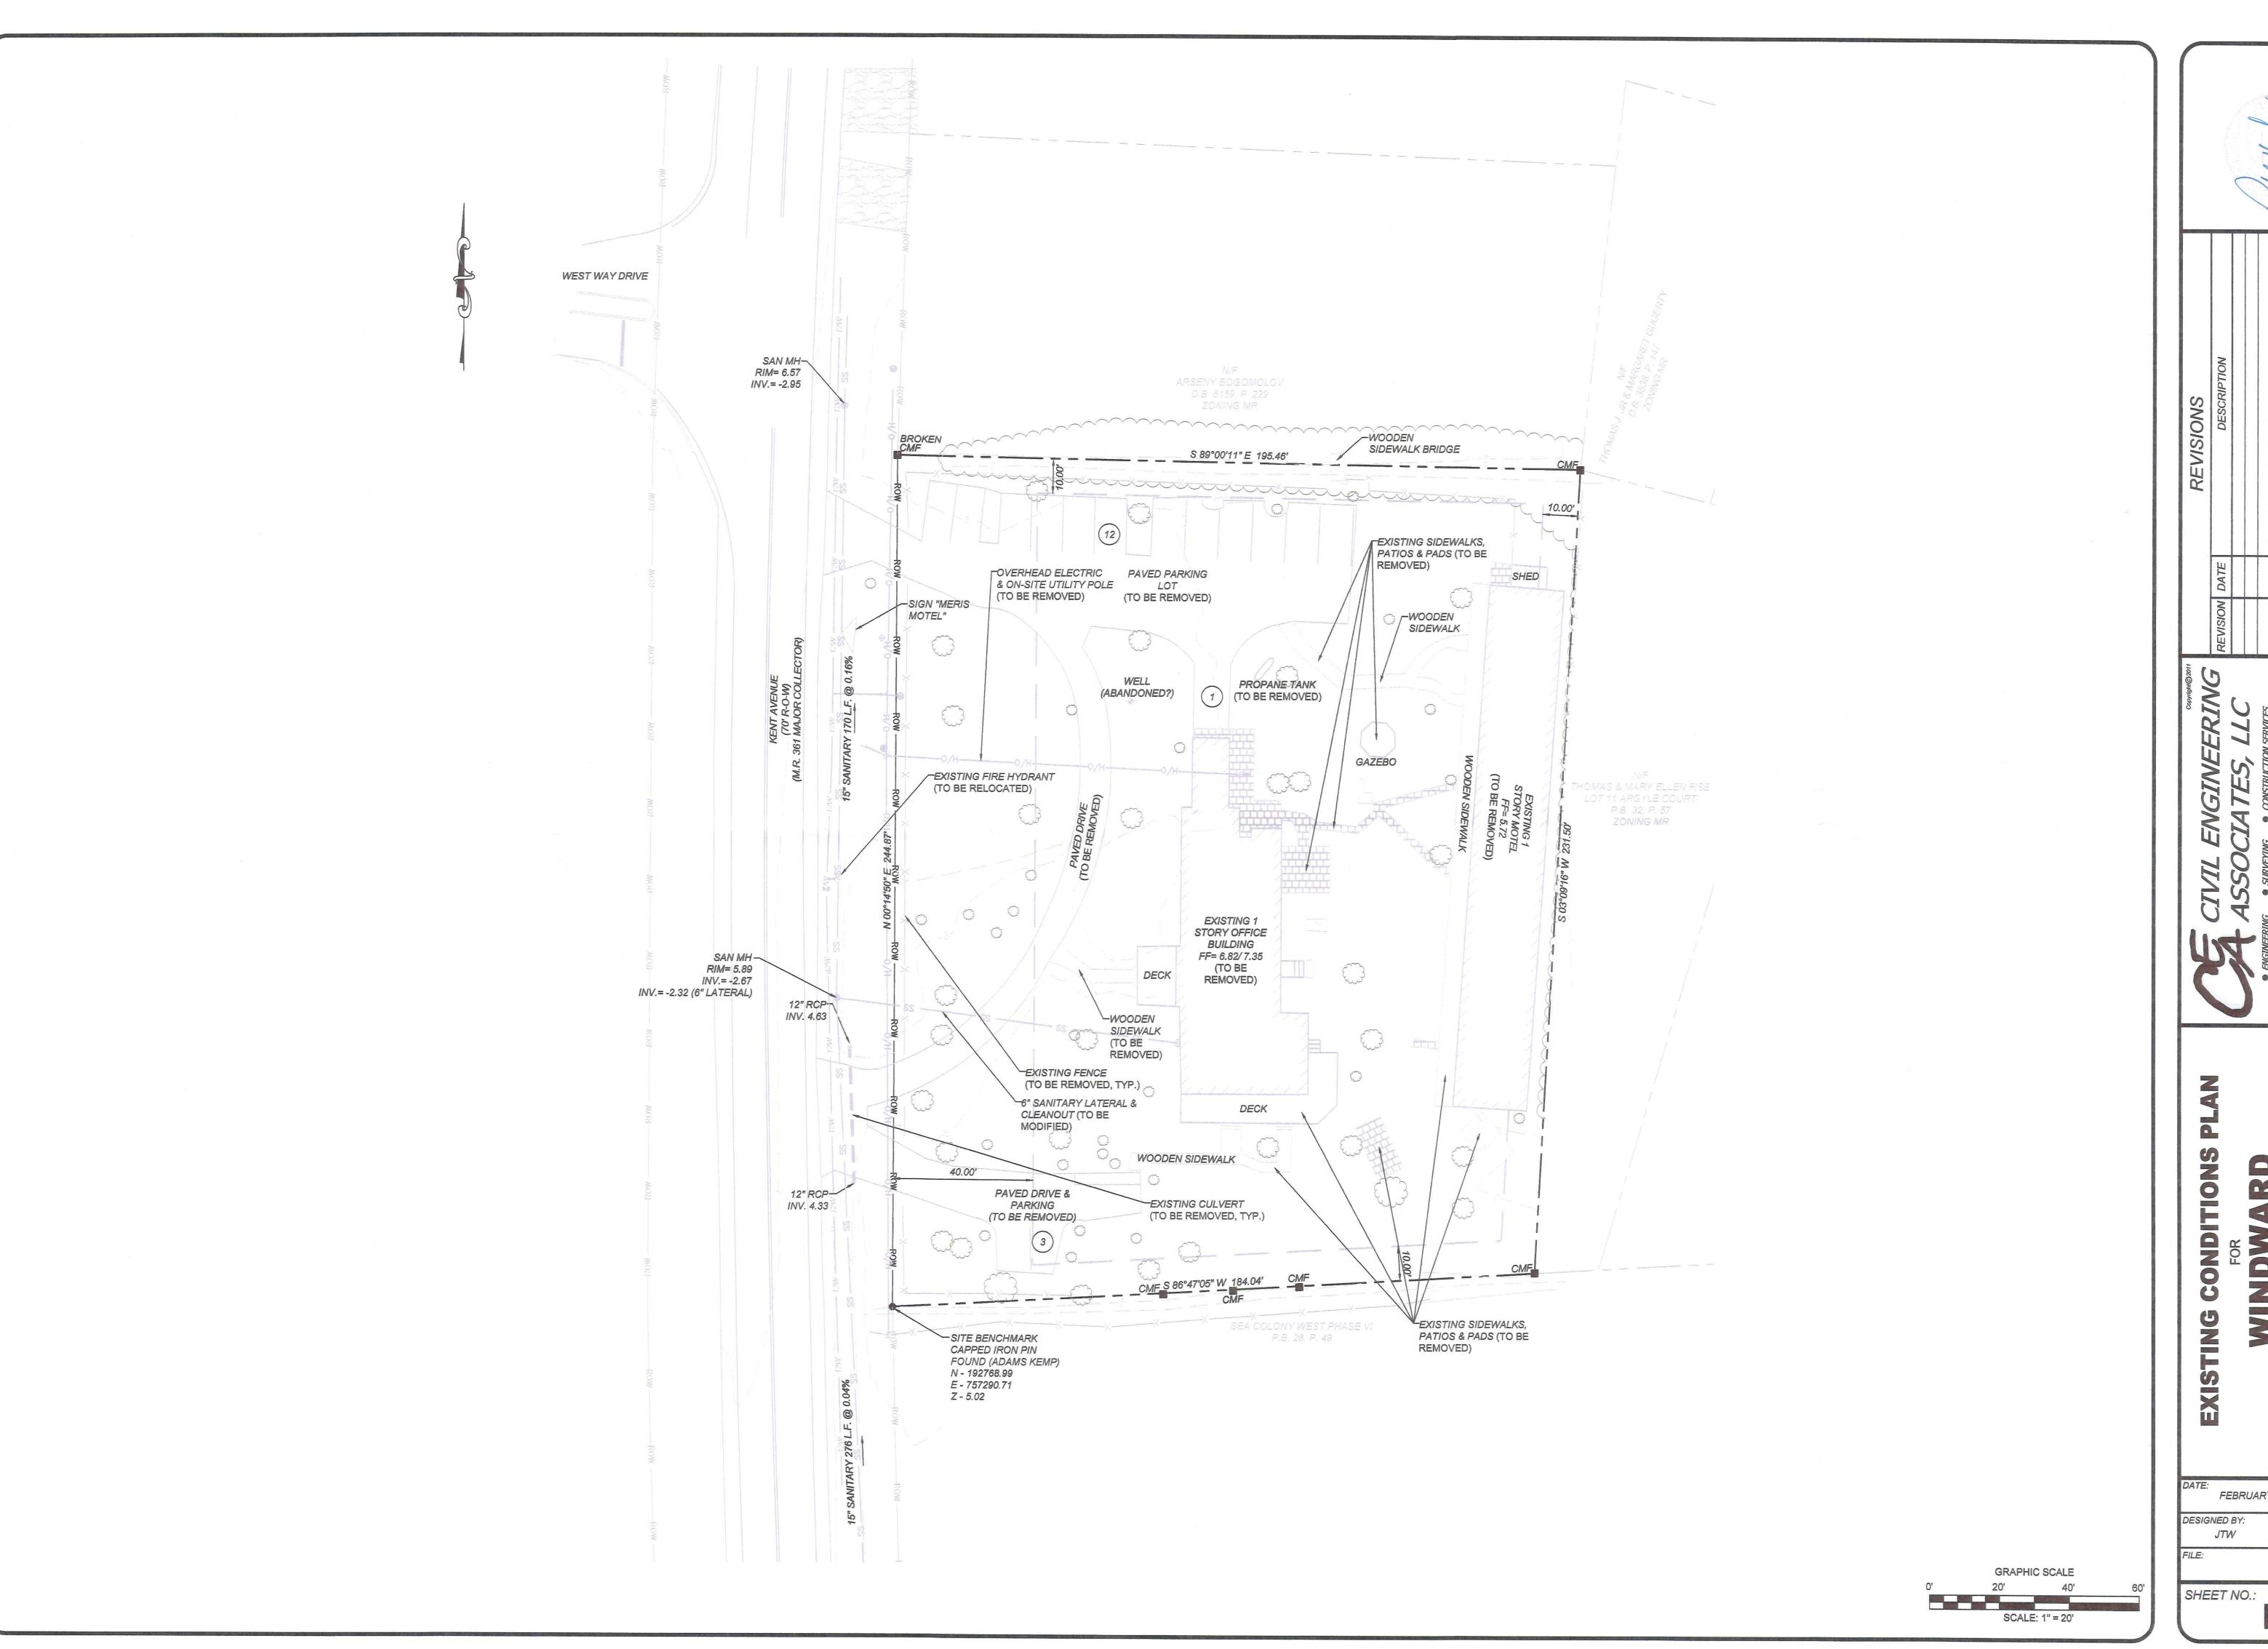

## WINDWARD VILLAGE

**BALTIMORE HUNDRED** TAX PARCEL #: 134-17.11-6.00 SUSSEX COUNTY, DELAWARE

## LEGEND PROPERTY LINE ADJOINING PROPERTY LINE PROPOSED PROPERTY LINE PROPOSED BUILDING **EXISTING RIGHT-OF-WAY** RIGHT-OF-WAY PROPOSED EASEMENT **BUILDING SETBACK LINE EXISTING CONTOURS** PROPOSED CONTOURS **EXISTING SANITARY SEWER** PROPOSED SANITARY SEWER EXISTING WATER MAIN PROPOSED WATER MAIN **EXISTING WOODS LINE** EXISTING SANITARY SEWER MANHOLE PROPOSED SANITARY SEWER MANHOLE EXISTING SANITARY SEWER CLEANOUT PROPOSED SANITARY SEWER CLEANOUT EXISTING FIRE HYDRANT PROPOSED FIRE HYDRANT **EXISTING TREES** PROPOSED PATH **EXISTING PAVEMENT** PROPOSED PAVEMENT

## 1. OWNER: MERGARD, LLC 33309 KENT AVENUE BETHANY BEACH, DE 19930 2. EQUITABLE CHRISTOPHER LAND, LLC 10461 WHITE GRANITE DRIVE, SUITE 103 OAKTON, VA 22124 CIVIL ENGINEERING ASSOCIATES 55 WEST MAIN STREET MIDDLETOWN, DE 19709 P(302) 376-8833 CONTACT: RONALD H. SUTTON, JR. 4. PROPERTY INFORMATION: TAX PARCEL ID: 134-17.00-6.00 DEED REFERENCE: D.B. 4432, P. 332 5. EXISTING ZONING 6. PROPOSED ZONING: 7. SETBACKS: 40 FEET SIDE YARD: 10 FEET REAR YARD: 10 FEET MAXIMUM BUILDING HEIGHT: 8. PROPOSED USE: RESIDENTIAL - 10 CONDOMINIUMS 9. AREAS: EXISTING SITE AREA IMPERVIOUS AREA WOODEN SURFACE AREA 2,092.79 S.F. +/-PROPOSED SITE AREA DEDICATED ROW **BUILDING AREA** PRIVATE STREET/PARKING AREA OPEN SPACE STORMWATER MANAGEMENT AREA 2260.40 S.F. +/- = 0.052 AC. +/-AREA, ZONE AE, ELEVATION= 6.0. WETLANDS. 13. UTILITIES: WATER: ARTESIAN WATER COMPANY, INC. SANITARY SEWER: SUSSEX COUNTY 14. FIRE LANES: ALL FIRE LANES, FIRE HYDRANTS, AND FIRE

## **EXISTING SITE**

- Two existing buildings:
  - Office
  - Motel
- All existing buildings and existing pavement are to be removed.
- Entire site is canopied by the existing trees.
  - Existing trees around perimeter are to remain.