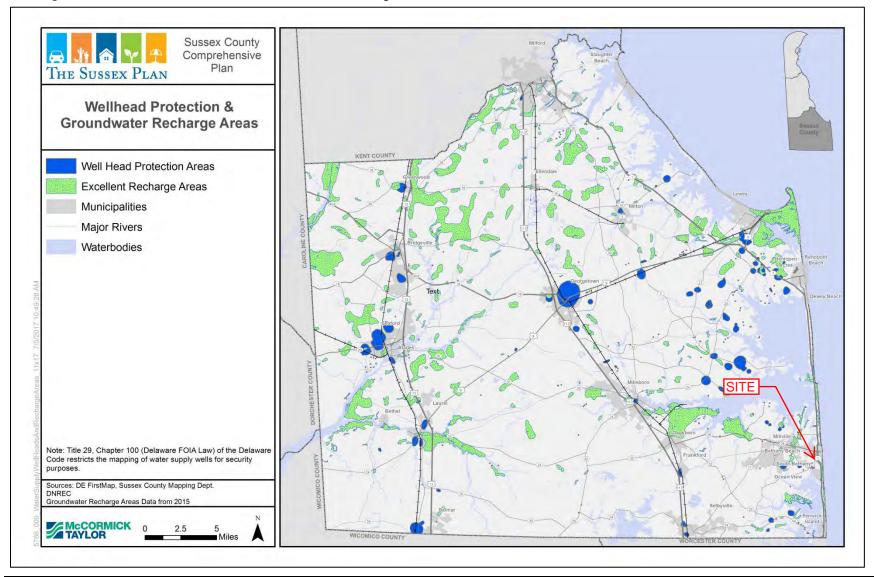

<sup>\*</sup> Parcels enrolled in the State's Agricultural Lands Preservation Program change frequently and that the Delaware Department of Agriculture can be contacted for latest update.

Figure 7.2-2 Wellhead Protection & Excellent Recharge Areas