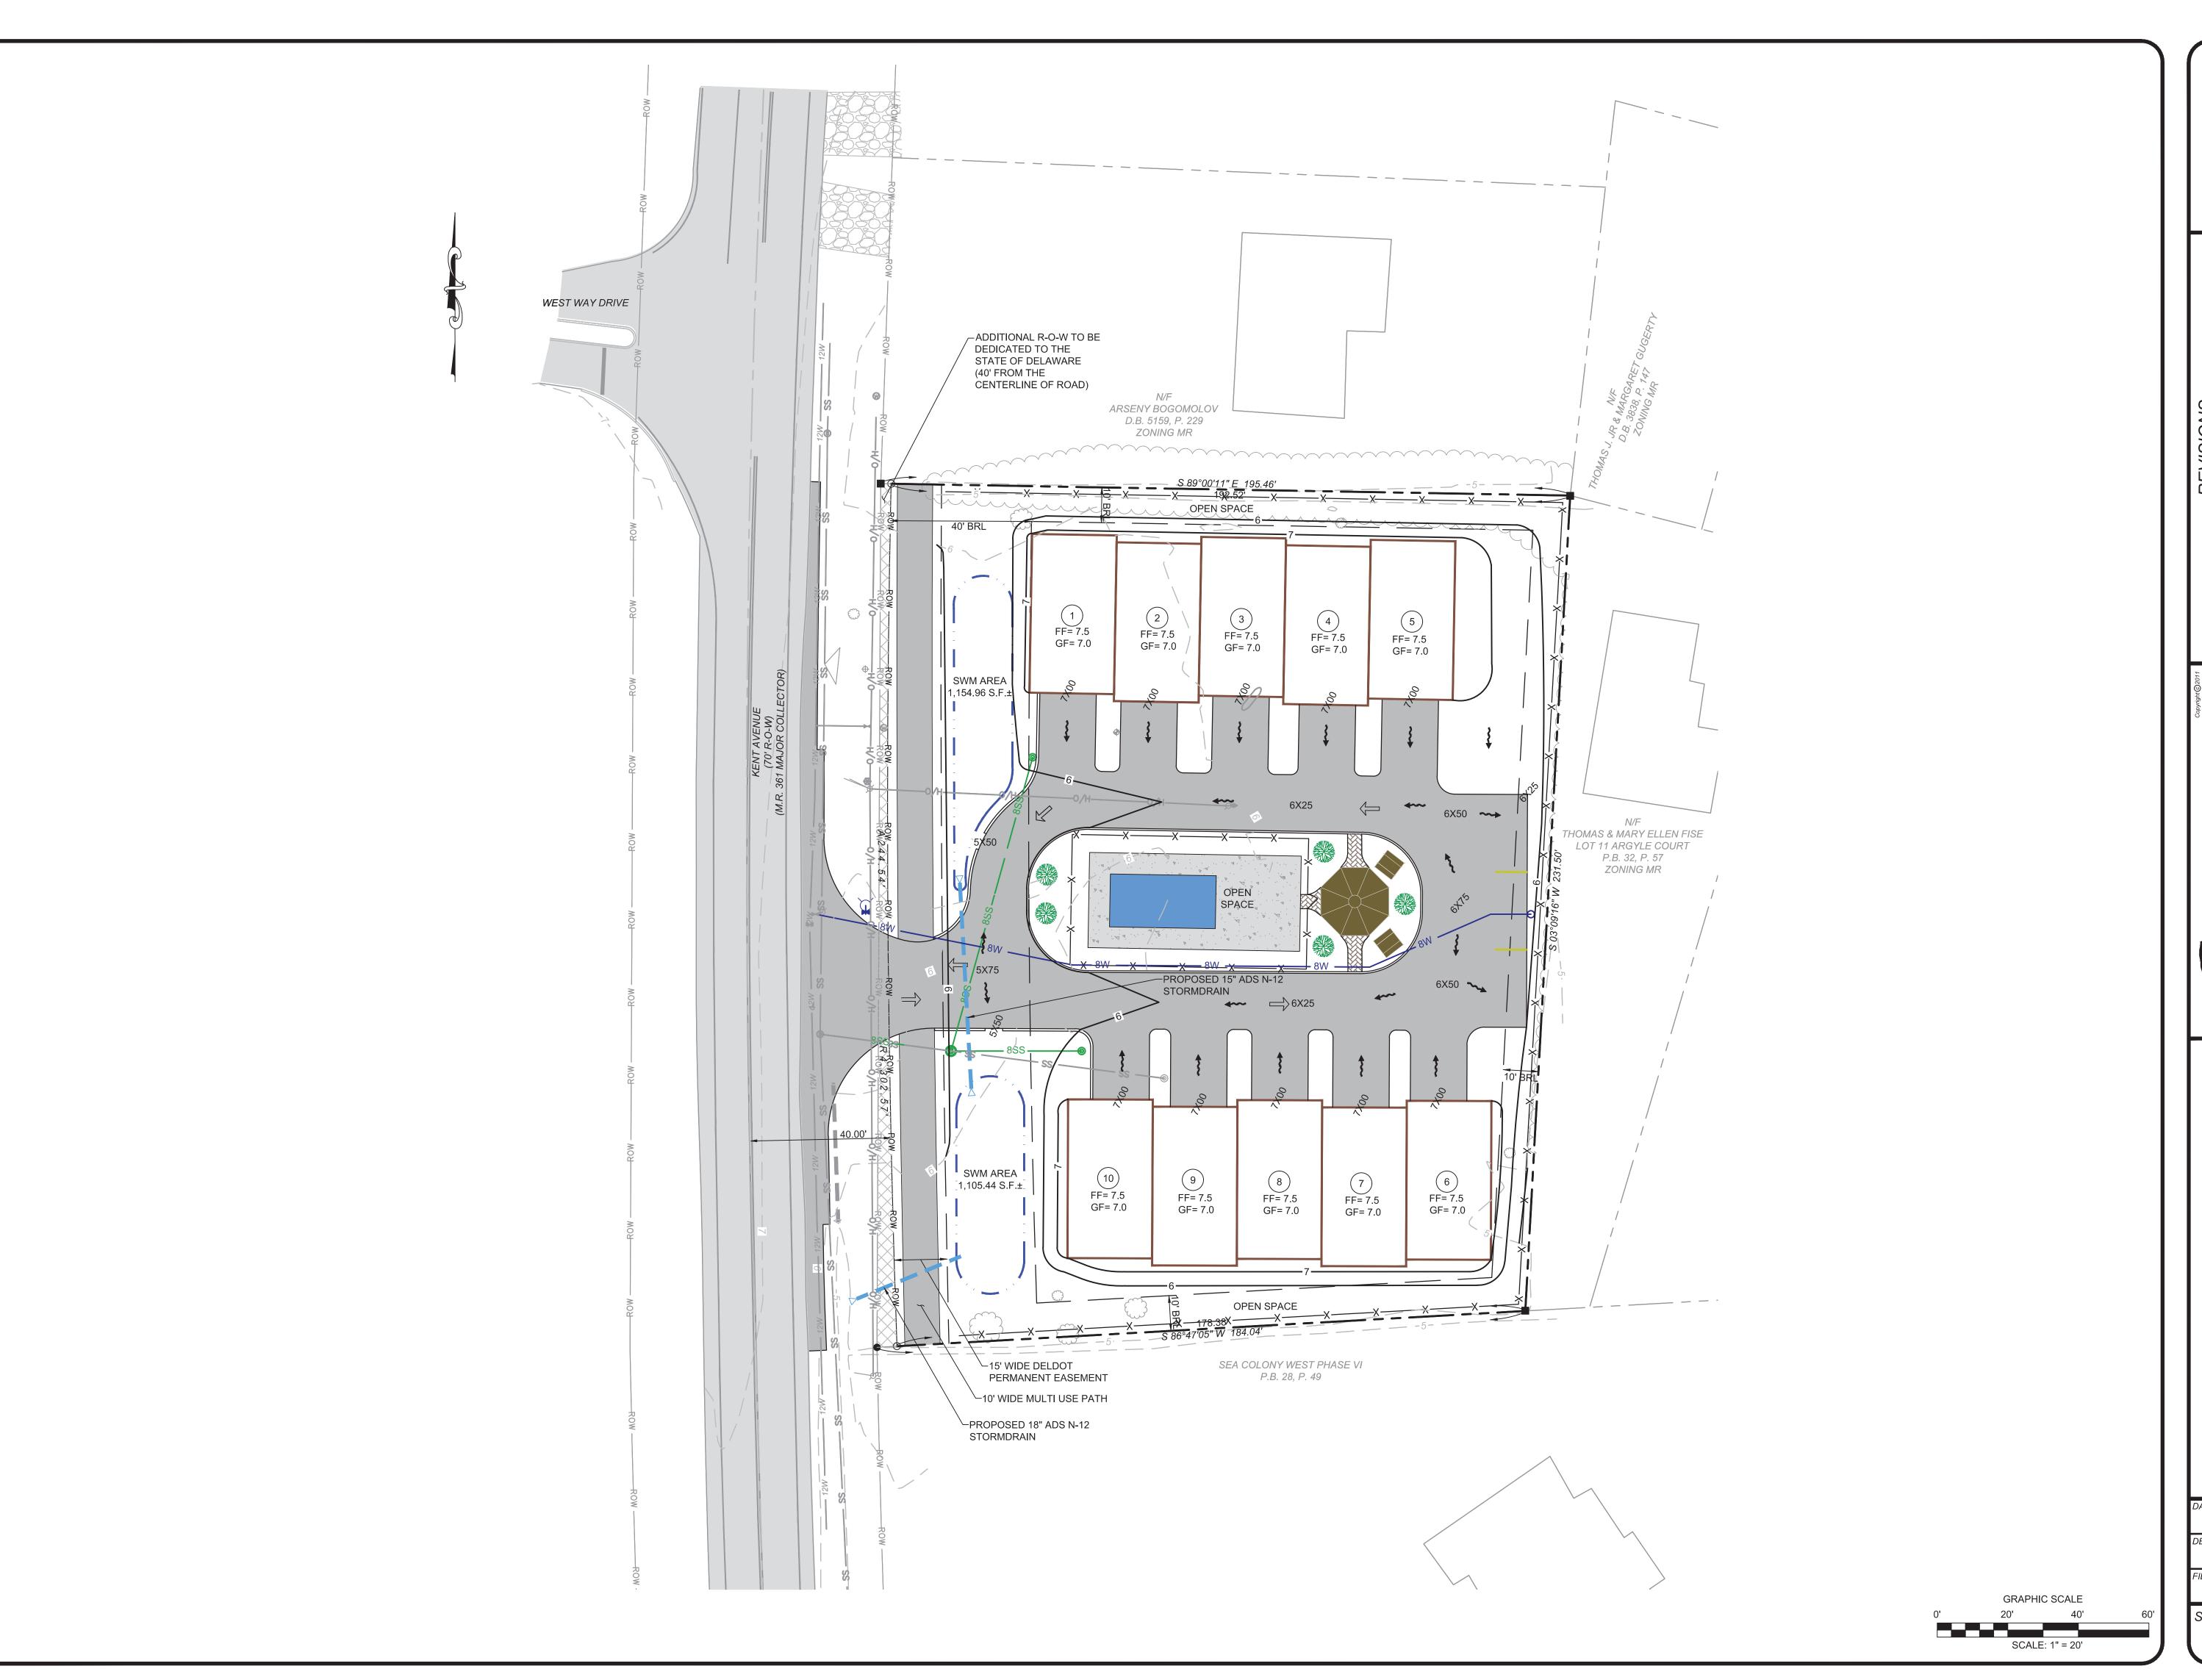

# WINDWARD VILLAGE

**BALTIMORE HUNDRED** TAX PARCEL #: 134-17.11-6.00 SUSSEX COUNTY, DELAWARE

#### 1. OWNER: MERGARD, LLC 33309 KENT AVENUE **LEGEND** BETHANY BEACH, DE 19930 2. EQUITABLE PROPERTY LINE CHRISTOPHER LAND, LLC 10461 WHITE GRANITE DRIVE, SUITE 250 ADJOINING PROPERTY LII OAKTON, VA 22124 PROPOSED PROPERTY LINE CIVIL ENGINEERING ASSOCIATES PROPOSED BUILDING 55 WEST MAIN STREET \_\_\_\_\_\_\_\_\_\_ MIDDLETOWN, DE 19709 P(302) 376-8833 **EXISTING RIGHT-OF-WAY** CONTACT: RONALD H. SUTTON, JR. RIGHT-OF-WAY PROPOSED EASEMENT INFORMATION: TAX PARCEL ID: 134-17.00-6.00 DEED REFERENCE: D.B. 4432, P. 332 BUILDING SETBACK LINE EXISTING **EXISTING CONTOURS** ZONING PROPOSED CONTOURS 6. PROPOSED ZONING: **EXISTING SANITARY SEW** PROPOSED SANITARY SEWER 7. SETBACKS: 40 FEET EXISTING WATER MAIN SIDE YARD: 10 FEET REAR YARD: 10 FEET PROPOSED WATER MAIN MAXIMUM BUILDING HEIGHT: **EXISTING WOODS LINE** 8. PROPOSED USE: RESIDENTIAL - 11 CONDOMINIUMS EXISTING SANITARY SEWER 9. AREAS: MANHOLE PROPOSED SANITARY EXISTING SITE AREA 45,100.15 S.F. +/- = 1.035 AC. +/-SEWER MANHOLE IMPERVIOUS AREA 14,406.03 S.F. +/-WOODEN SURFACE AREA 2,092.79 S.F. +/-**EXISTING SANITARY SEWER** CLEANOUT PROPOSED SITE AREA 44,332.70 S.F. +/- = 1.017 AC. +/-DEDICATED ROW 767.45 S.F. +/- = 0.018 AC. +/-PROPOSED SANITARY SEWER (C/O 11,700.00 S.F. +/- = 0.269 AC. +/-CLEANOUT **BUILDING AREA** PRIVATE STREET/PARKING AREA 15,303.41 S.F. +/- = 0.351 AC. +/-OPEN SPACE 17,329.29 S.F. +/- = 0.397 AC. +/-EXISTING FIRE HYDRANT STORMWATER MANAGEMENT AREA 2260.40 S.F. +/- = 0.052 AC. +/-PROPOSED FIRE HYDRANT REQUIRED = (2 SPACES PER UNIT MIN.)(11 UNITS) = 22 SPACES 10. PARKING: PROVIDED = (2 SPACES PER UNIT MAX.)(11 UNITS)= 22 SPACES + 3 ADDITIONAL SPACES = 25 SPACES PROVIDED EXISTING TREES 11. FLOODPLAIN: PER F.E.M.A FIRM MAP 10005C0514K, EFFECTIVE MARCH 16, 2015, THE ENTIRE SITE LIES WITHIN A SPECIAL FLOOD HAZARD AREA, ZONE AE, ELEVATION= 6.0. PROPOSED PATH 12. WETLANDS: PER THE NATIONAL WETLANDS INVENTORY MAP, THE PARCEL IS NOT AFFECTED BY THE EXISTENCE OF WETLANDS. **EXISTING PAVEMENT** 13. UTILITIES: WATER: ARTESIAN WATER COMPANY, INC. SANITARY SEWER: SUSSEX COUNTY PROPOSED PAVEMENT 14. FIRE LANES: ALL FIRE LANES, FIRE HYDRANTS, AND FIRE CONNECTIONS SHALL BE MARKED IN ACCORDANCE WITH DELAWARE FIRE PREVENTION REGULATIONS.

### INDEX OF DRAWINGS

SHEET NUMBER SHEET TITLE COVER SHEET EX-1 EXISTING CONDITIONS PLAN SITE & UTILITY PLAN C-1 GRADING PLAN

15. BOUNDARY &

#### OWNER'S CERTIFICATION:

NAME

I, THE UNDERSIGNED, HEREBY CERTIFY TO THE OWNERSHIP OF THE PROPERTY DESCRIBED AND SHOWN ON THIS PLAN, THAT THE PLAN WAS MADE AT MY DIRECTION. I FURTHER CERTIFY THAT ALL LAND CLEARING, CONSTRUCTION, AND DEVELOPMENT SHALL BE PURSUANT TO THE APPROVED PLAN AND THAT RESPONSIBLE PERSONNEL INVOLVED WILL HAVE A CERTIFICATE OF TRAINING FROM DNREC. DNREC AND SUSSEX COUNTY PERSONNEL SHALL HAVE THE RIGHT TO CONDUCT ON-SITE INSPECTIONS

**ENGINEER'S CERTIFICATION:** 

I, RONALD H. SUTTON JR., HEREBY CERTIFY THAT I AM A REGISTERED PROFESSIONAL ENGINEER IN THE STATE OF DELAWARE AND THAT THE PLAN SHOWN AND DESCRIBED HEREON OTHER THAN THE PROPERTY BOUNDARY AND EXISTING TOPOGRAPHY, IS TRUE AND CORRECT TO THE ACCURACY REQUIRED BY ACCEPTED SURVEYING STANDARDS AND PRACTICES AND BY THE SUSSEX COUNTY SUBDIVISION AND LAND DEVELOPMENT REGULATIONS TO THE EXTENT THAT IT DESCRIBES THE BEARINGS AND DISTANCES OF SUBDIVIDED LANDS.

TOPOGRAPHY: BOUNDARY AND TOPOGRAPHY WAS PERFORMED BY

CIVIL ENGINEERING ASSOCIATES IN DECEMBER 2020.

DATE

FEBRUARY 3, 2021 DESIGNED BY: APPROVED BY: JTW

SHEET NO.:

FEBRUARY 3, 2021 APPROVED BY: RHS

**EX-1** 