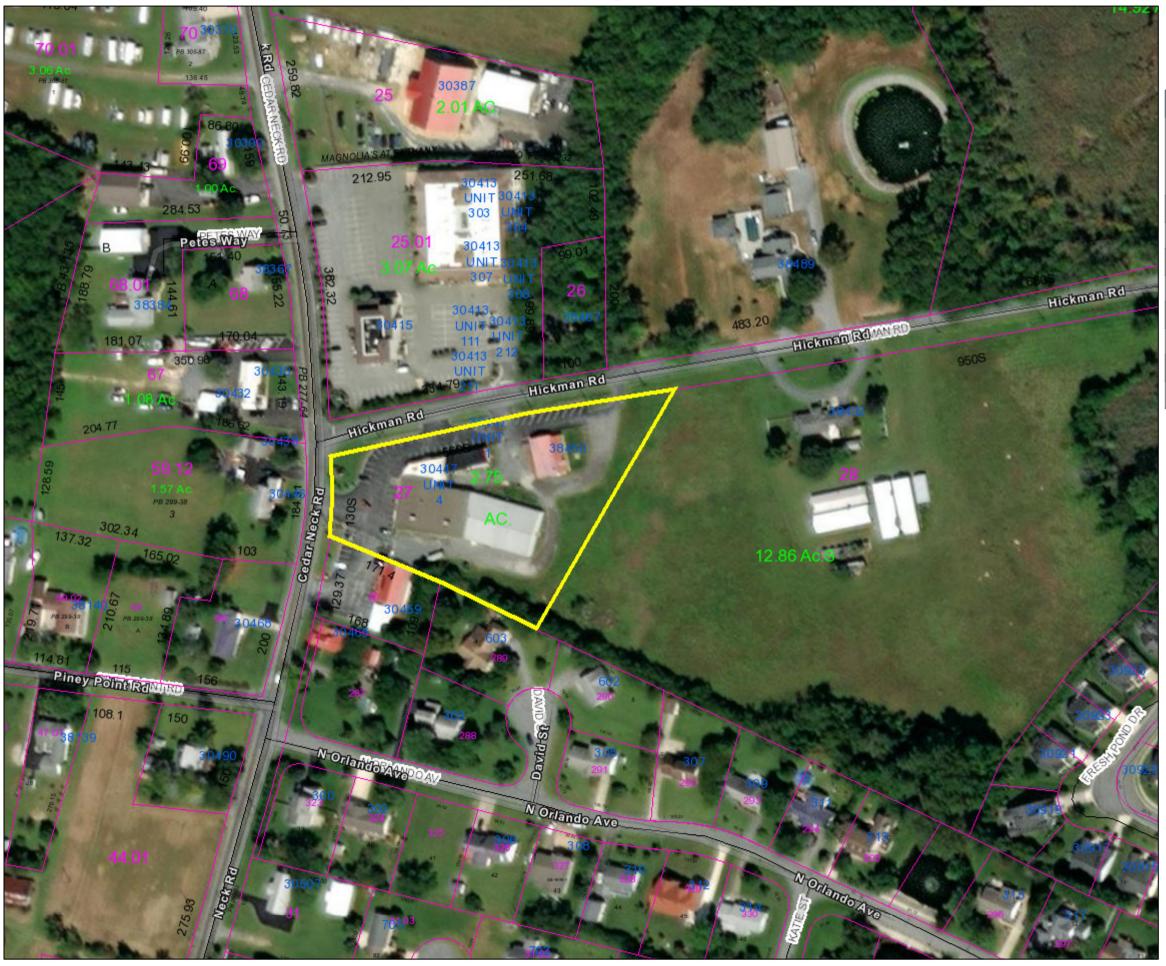

The request is for a Conditional Use for Tax Parcel: 134-17.11-6.00 to allow for multi-family condominiums. The parcel is lying on the east side of Kent Avenue (S.C.R. 361), approximately 0.66 mile south of Garfield Parkway (Route 26). The parcel consists of 1.035 acres +/-.

# LOCATION

- The site is located on Kent Avenue.
- Surrounding roads include:
  - Westway Drive(to the North)
  - Argyle Lane (to the East)
  - Round Robin Way (to the South)