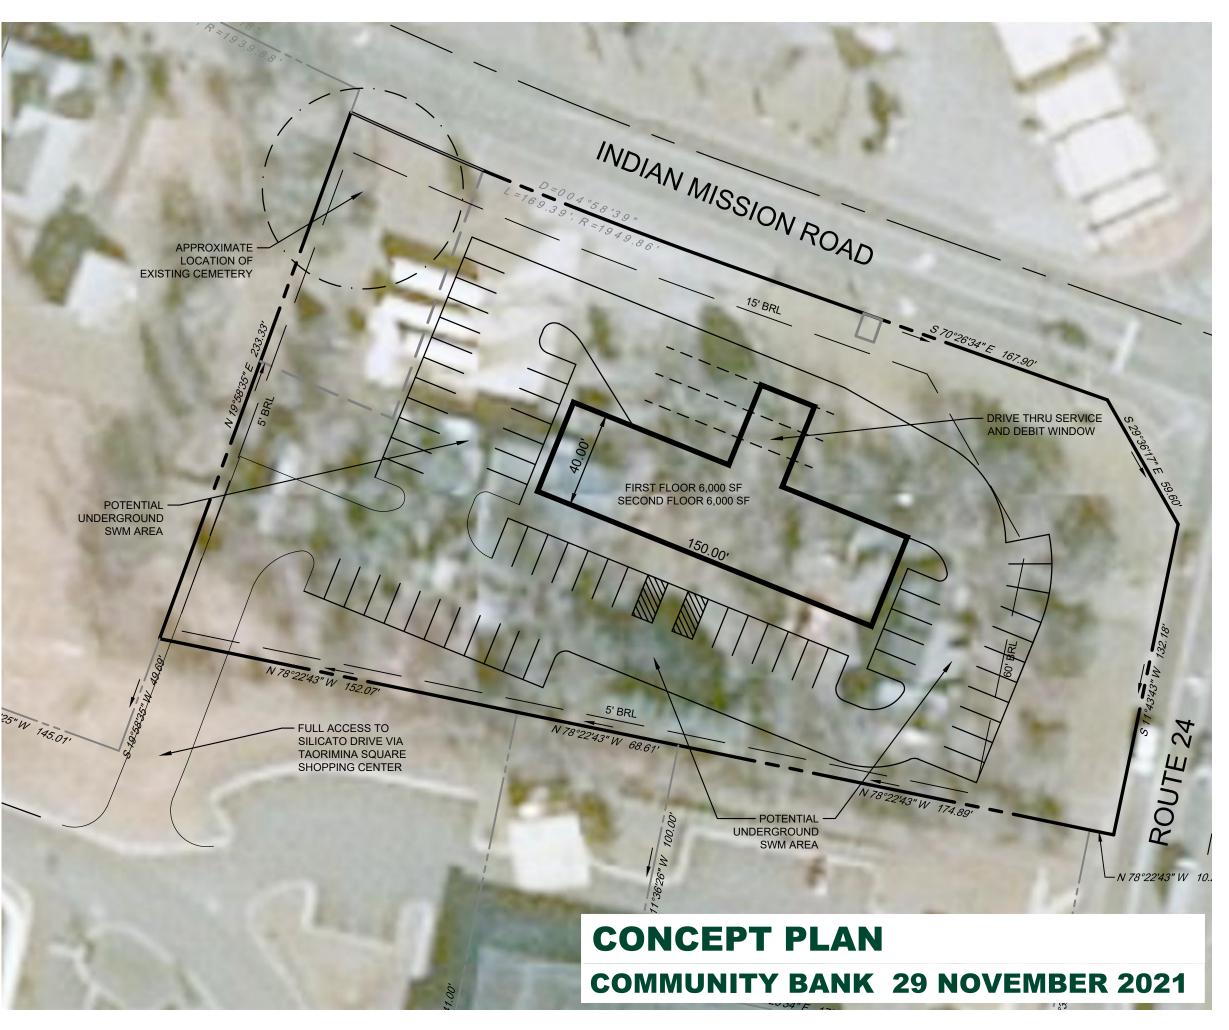

## PROVISION FOR SAFE VEHICULAR AND PEDESTRIAN MOVEMENT WITHIN THE SITE AND TO ADJACENT WAYS

The proposed layout of the road consists of a 16-foot wide one-way travel lane around

an internal amenity area with access to each individual condominium unit. A shared use path is proposed along the frontage of the property to allow for pedestrian movement.

#### **Scope of Project:**

The proposed project will include ten (10) condominiums on the property currently known as the Meris Gardens Bed and Breakfast located on Kent Avenue in Bethany Beach, Delaware. The existing zoning designation is MR.

#### **Open Space and Buffers**

The total area of the site is 1.035 acres. Proposed open space will be comprised of approximately 0.397 acres, or 38.4% which fulfills the required minimum open space of 30%.

## PROPOSED SITE

- Eleven proposed condominiums
- Proposed amenity area includes:
  - Pool
  - Gazebo
  - Picnic tables
- Proposed vinyl fencing to surround the sides and rear of property.
- Proposed stormwater management area
- Sussex County parking requirement = 22 spaces
- Proposed parking = 45 spaces