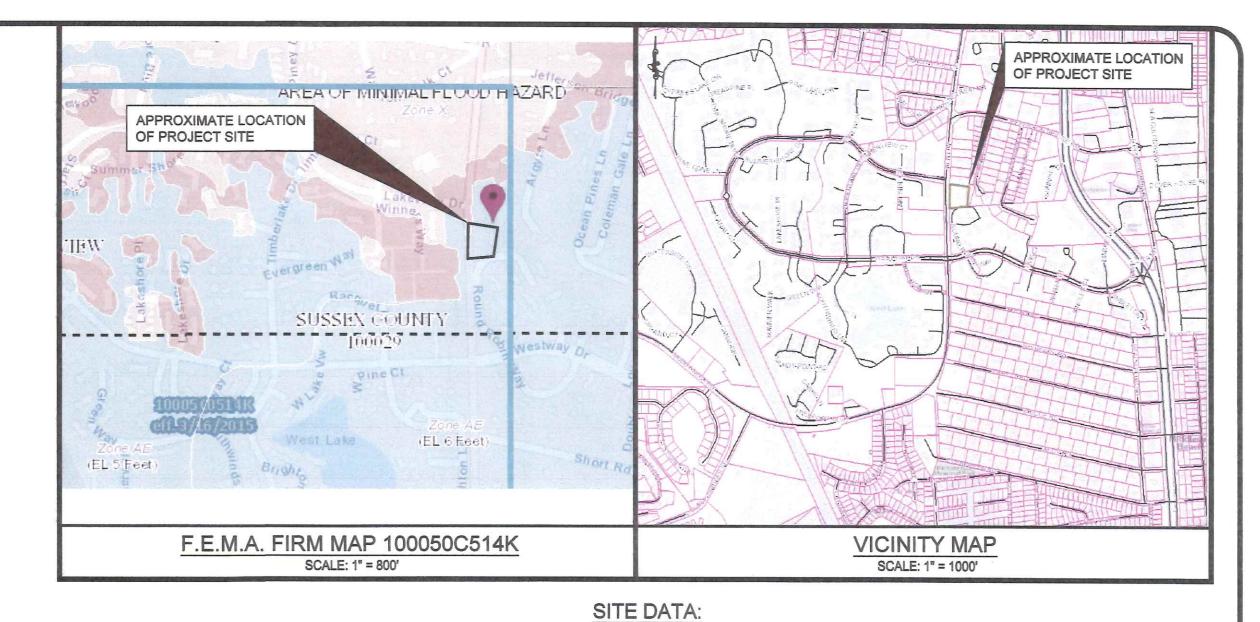

REQUIRED = 20 SPACES (2 SPACES PER UNIT MIN. X 10 UNITS) PROVIDED = 22 SPACES + 3 ADDITIONAL SPACES = 25 SPACES

11. FLOODPLAIN: PER F.E.M.A FIRM MAP 10005C0514K, EFFECTIVE MARCH 16, 2015, THE ENTIRE SITE LIES WITHIN A SPECIAL FLOOD HAZARD

# LOCATION

- The site is located on Kent Avenue.
- Surrounding roads include:
  - Westway Drive(to the North)
  - Argyle Lane (to the East)
  - Round Robin Way (to the South)