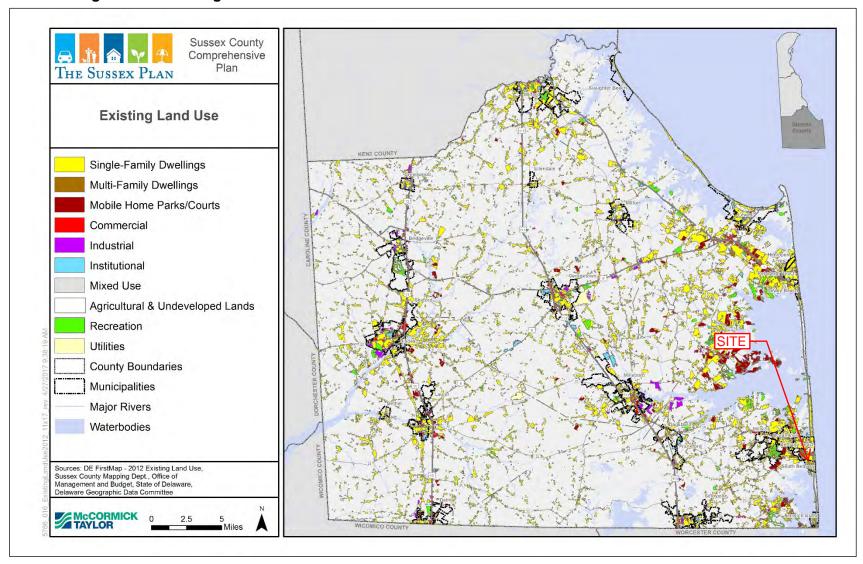

The 2018 Sussex County Comprehensive Plan Update (Comprehensive Plan) provides a framework of how land is to be developed. As part of the Comprehensive Plan, a Future Land Use Map is included to help determine how land should be zoned to ensure responsible development. The Future Land Use map in the plan indicates that the parcel has a designation of "Coastal Area". The surrounding and adjacent parcels to the north, south, west and east also contain the "Coastal Area" land use designation.

# ZONING & COMPREHENSIVE PLAN CONTEXT & MAPPING

Figure 4.2-1 Existing Land Use

Figure 4.5-1 Sussex County 2045 Future Land Use

Figure 4.4-1 Strategies for State Policies and Spending

Figure 4.2-2 Developed and Protected Land \*