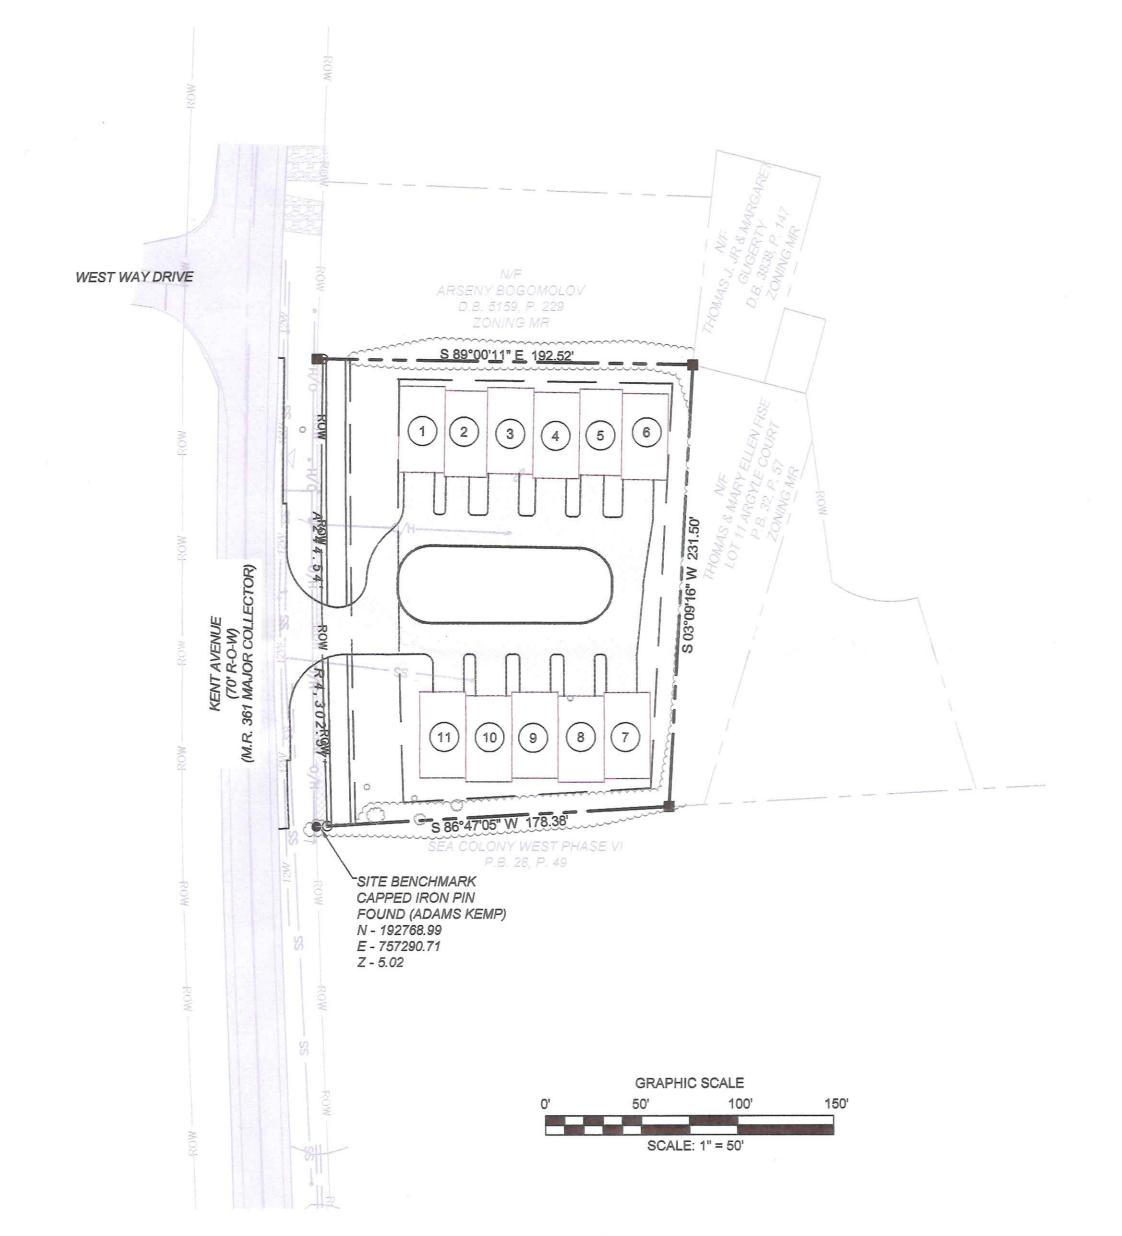

## WINDWARD VILLAGE

**BALTIMORE HUNDRED** TAX PARCEL #: 134-17.11-6.00 SUSSEX COUNTY, DELAWARE

## LEGEND PROPERTY LINE ADJOINING PROPERTY LINE PROPOSED PROPERTY LINE PROPOSED BUILDING **EXISTING RIGHT-OF-WAY** RIGHT-OF-WAY PROPOSED EASEMENT **BUILDING SETBACK LINE EXISTING CONTOURS** PROPOSED CONTOURS **EXISTING SANITARY SEWER** PROPOSED SANITARY SEWER EXISTING WATER MAIN PROPOSED WATER MAIN **EXISTING WOODS LINE** EXISTING SANITARY SEWER MANHOLE PROPOSED SANITARY SEWER MANHOLE EXISTING SANITARY SEWER CLEANOUT PROPOSED SANITARY SEWER CLEANOUT EXISTING FIRE HYDRANT PROPOSED FIRE HYDRANT **EXISTING TREES** PROPOSED PATH **EXISTING PAVEMENT** PROPOSED PAVEMENT

## 1. OWNER: MERGARD, LLC 33309 KENT AVENUE BETHANY BEACH, DE 19930 2. EQUITABLE CHRISTOPHER LAND, LLC 10461 WHITE GRANITE DRIVE, SUITE 103 OAKTON, VA 22124 CIVIL ENGINEERING ASSOCIATES 55 WEST MAIN STREET MIDDLETOWN, DE 19709 P(302) 376-8833 CONTACT: RONALD H. SUTTON, JR. 4. PROPERTY INFORMATION: TAX PARCEL ID: 134-17.00-6.00 DEED REFERENCE: D.B. 4432, P. 332 5. EXISTING ZONING 6. PROPOSED ZONING: 7. SETBACKS: 40 FEET SIDE YARD: 10 FEET REAR YARD: 10 FEET MAXIMUM BUILDING HEIGHT: 8. PROPOSED USE: RESIDENTIAL - 10 CONDOMINIUMS 9. AREAS: EXISTING SITE AREA IMPERVIOUS AREA WOODEN SURFACE AREA 2,092.79 S.F. +/-PROPOSED SITE AREA DEDICATED ROW **BUILDING AREA** PRIVATE STREET/PARKING AREA OPEN SPACE STORMWATER MANAGEMENT AREA 2260.40 S.F. +/- = 0.052 AC. +/-AREA, ZONE AE, ELEVATION= 6.0. WETLANDS. 13. UTILITIES: WATER: ARTESIAN WATER COMPANY, INC. SANITARY SEWER: SUSSEX COUNTY 14. FIRE LANES: ALL FIRE LANES, FIRE HYDRANTS, AND FIRE

## SITE DATA:

45,100.15 S.F. +/- = 1.035 AC. +/-14,406.03 S.F. +/-

44,332.70 S.F. +/- = 1.017 AC. +/-767.45 S.F. +/- = 0.018 AC. +/-10,800.00 S.F. +/- = 0.248 AC. +/-10,788.88 S.F. +/- = 0.248 AC. +/-22,743.82.29 S.F. +/- = 0.522 AC. +/-

REQUIRED = 20 SPACES (2 SPACES PER UNIT MIN. X 10 UNITS) PROVIDED = 22 SPACES + 3 ADDITIONAL SPACES = 25 SPACES

11. FLOODPLAIN: PER F.E.M.A FIRM MAP 10005C0514K, EFFECTIVE MARCH 16, 2015, THE ENTIRE SITE LIES WITHIN A SPECIAL FLOOD HAZARD

12. WETLANDS: PER THE NATIONAL WETLANDS INVENTORY MAP, THE PARCEL IS NOT AFFECTED BY THE EXISTENCE OF

> CONNECTIONS SHALL BE MARKED IN ACCORDANCE WITH DELAWARE FIRE PREVENTION REGULATIONS.

15.BOUNDARY &

#### 1. OWNER: MERGARD, LLC 33309 KENT AVENUE **LEGEND** BETHANY BEACH, DE 19930 2. EQUITABLE PROPERTY LINE CHRISTOPHER LAND, LLC 10461 WHITE GRANITE DRIVE, SUITE 250 ADJOINING PROPERTY LII OAKTON, VA 22124 PROPOSED PROPERTY LINE CIVIL ENGINEERING ASSOCIATES PROPOSED BUILDING 55 WEST MAIN STREET \_\_\_\_\_\_\_\_\_\_ MIDDLETOWN, DE 19709 P(302) 376-8833 **EXISTING RIGHT-OF-WAY** CONTACT: RONALD H. SUTTON, JR. RIGHT-OF-WAY PROPOSED EASEMENT INFORMATION: TAX PARCEL ID: 134-17.00-6.00 DEED REFERENCE: D.B. 4432, P. 332 BUILDING SETBACK LINE EXISTING **EXISTING CONTOURS** ZONING PROPOSED CONTOURS 6. PROPOSED ZONING: **EXISTING SANITARY SEW** PROPOSED SANITARY SEWER 7. SETBACKS: 40 FEET EXISTING WATER MAIN SIDE YARD: 10 FEET REAR YARD: 10 FEET PROPOSED WATER MAIN MAXIMUM BUILDING HEIGHT: **EXISTING WOODS LINE** 8. PROPOSED USE: RESIDENTIAL - 11 CONDOMINIUMS EXISTING SANITARY SEWER 9. AREAS: MANHOLE PROPOSED SANITARY EXISTING SITE AREA 45,100.15 S.F. +/- = 1.035 AC. +/-SEWER MANHOLE IMPERVIOUS AREA 14,406.03 S.F. +/-WOODEN SURFACE AREA 2,092.79 S.F. +/-**EXISTING SANITARY SEWER** CLEANOUT PROPOSED SITE AREA 44,332.70 S.F. +/- = 1.017 AC. +/-DEDICATED ROW 767.45 S.F. +/- = 0.018 AC. +/-PROPOSED SANITARY SEWER (C/O 11,700.00 S.F. +/- = 0.269 AC. +/-CLEANOUT **BUILDING AREA** PRIVATE STREET/PARKING AREA 15,303.41 S.F. +/- = 0.351 AC. +/-OPEN SPACE 17,329.29 S.F. +/- = 0.397 AC. +/-EXISTING FIRE HYDRANT STORMWATER MANAGEMENT AREA 2260.40 S.F. +/- = 0.052 AC. +/-PROPOSED FIRE HYDRANT REQUIRED = (2 SPACES PER UNIT MIN.)(11 UNITS) = 22 SPACES 10. PARKING: PROVIDED = (2 SPACES PER UNIT MAX.)(11 UNITS)= 22 SPACES + 3 ADDITIONAL SPACES = 25 SPACES PROVIDED EXISTING TREES 11. FLOODPLAIN: PER F.E.M.A FIRM MAP 10005C0514K, EFFECTIVE MARCH 16, 2015, THE ENTIRE SITE LIES WITHIN A SPECIAL FLOOD HAZARD AREA, ZONE AE, ELEVATION= 6.0. PROPOSED PATH 12. WETLANDS: PER THE NATIONAL WETLANDS INVENTORY MAP, THE PARCEL IS NOT AFFECTED BY THE EXISTENCE OF WETLANDS. **EXISTING PAVEMENT** 13. UTILITIES: WATER: ARTESIAN WATER COMPANY, INC. SANITARY SEWER: SUSSEX COUNTY PROPOSED PAVEMENT 14. FIRE LANES: ALL FIRE LANES, FIRE HYDRANTS, AND FIRE CONNECTIONS SHALL BE MARKED IN ACCORDANCE WITH DELAWARE FIRE PREVENTION REGULATIONS.