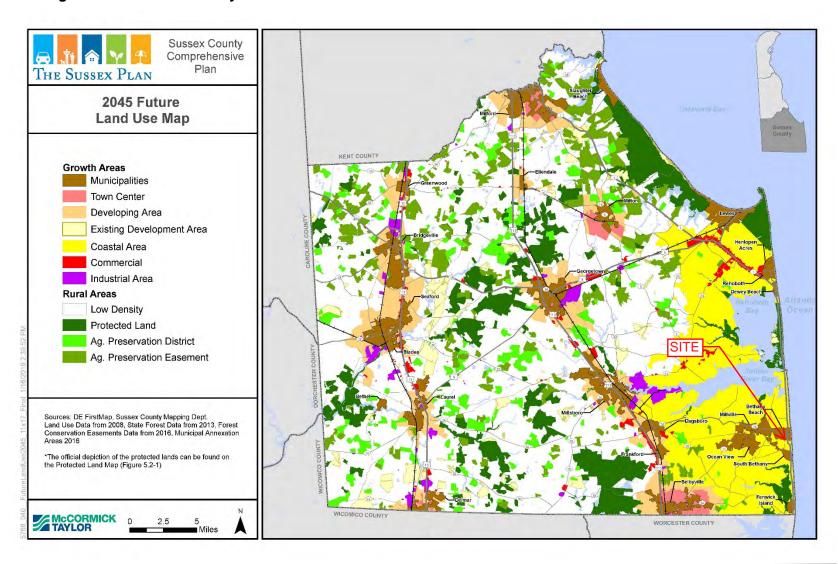

The 2018 Sussex County Comprehensive Plan Update (Comprehensive Plan) provides a framework of how land is to be developed. As part of the Comprehensive Plan, a Future Land Use Map is included to help determine how land should be zoned to ensure responsible development. The Future Land Use map in the plan indicates that the parcel has a designation of "Coastal Area". The surrounding and adjacent parcels to the north, south, west and east also contain the "Coastal Area" land use designation.

As outlined within the 2018 Sussex County Comprehensive Plan, Coastal Areas are areas that can accommodate development provided that special environmental concerns are addressed. A range of housing types should be permitted in Coastal Areas, including single-family homes, townhomes, and multi-family units. Retail and office uses are appropriate, but larger shopping centers and office parks should be confined to selected locations with access along arterial roads. Appropriate mixed-use development should also be allowed.

# ZONING & COMPREHENSIVE PLAN CONTEXT & MAPPING

Figure 4.2-1 Existing Land Use

Figure 4.5-1 Sussex County 2045 Future Land Use

Figure 4.4-1 Strategies for State Policies and Spending

Figure 4.2-2 Developed and Protected Land \*