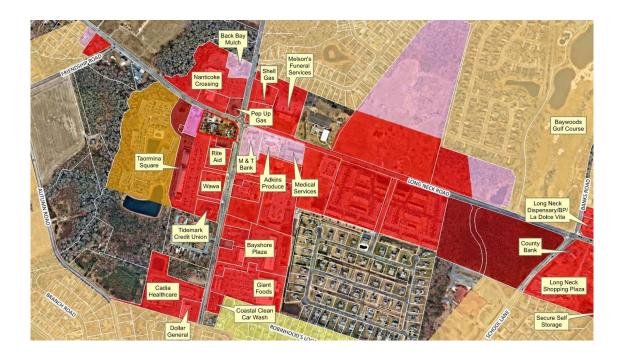

The subject property is zoned Medium Residential (MR). The adjacent properties to the north and east of the subject site are also zoned Medium Residential (MR). The adjacent properties to the south and across Kent Avenue are zoned High Density Residential (HR-1). Properties further east are zoned General Commercial (C-1) Zoning District.