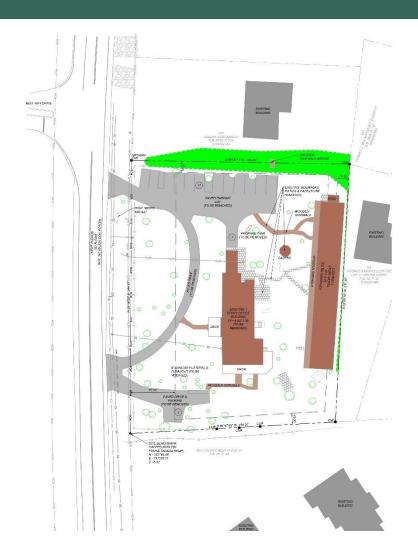

## PROPOSED SITE

- Eleven proposed condominiums
- Proposed amenity area includes:
  - Pool
  - Gazebo
  - Picnic tables
- Proposed vinyl fencing to surround the sides and rear of property.
- Proposed stormwater management area
- Sussex County parking requirement = 22 spaces
- Proposed parking = 45 spaces

## SITE DATA:

45,100.15 S.F. +/- = 1.035 AC. +/-14,406.03 S.F. +/-

44,332.70 S.F. +/- = 1.017 AC. +/-767.45 S.F. +/- = 0.018 AC. +/-10,800.00 S.F. +/- = 0.248 AC. +/-10,788.88 S.F. +/- = 0.248 AC. +/-22,743.82.29 S.F. +/- = 0.522 AC. +/-

REQUIRED = 20 SPACES (2 SPACES PER UNIT MIN. X 10 UNITS) PROVIDED = 22 SPACES + 3 ADDITIONAL SPACES = 25 SPACES

11. FLOODPLAIN: PER F.E.M.A FIRM MAP 10005C0514K, EFFECTIVE MARCH 16, 2015, THE ENTIRE SITE LIES WITHIN A SPECIAL FLOOD HAZARD