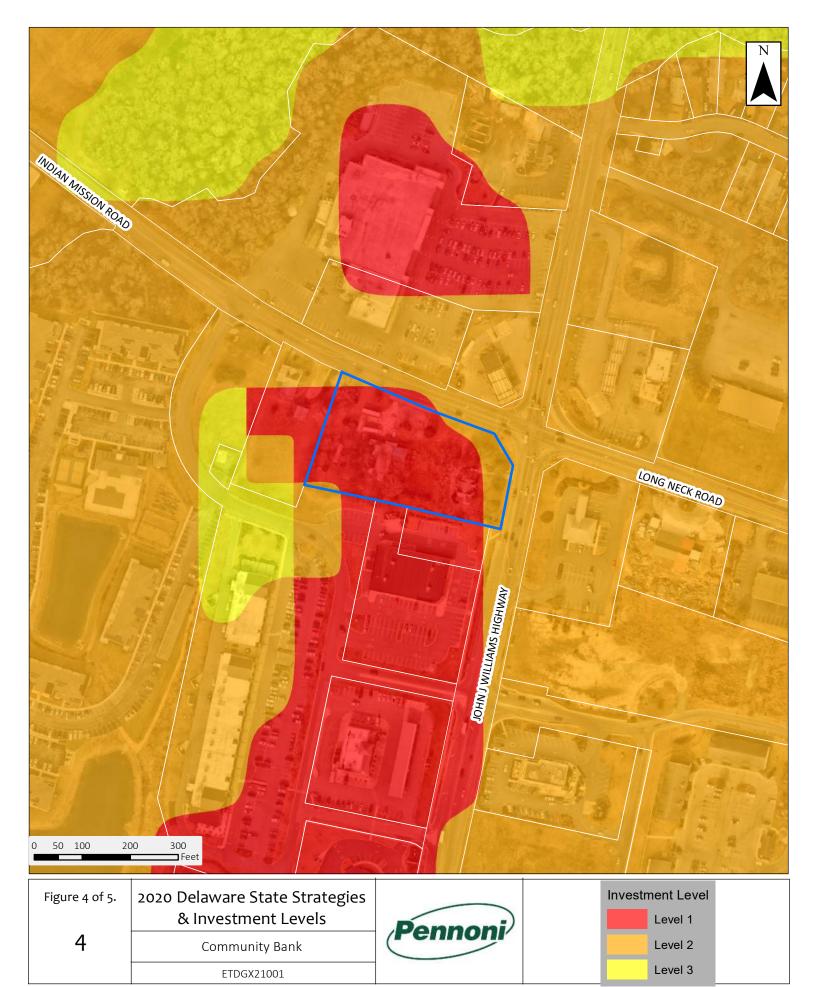

# ZONING & COMPREHENSIVE PLAN CONTEXT & MAPPING

Figure 4.2-1 Existing Land Use

Figure 4.5-1 Sussex County 2045 Future Land Use

Figure 4.4-1 Strategies for State Policies and Spending

Figure 4.2-2 Developed and Protected Land \*