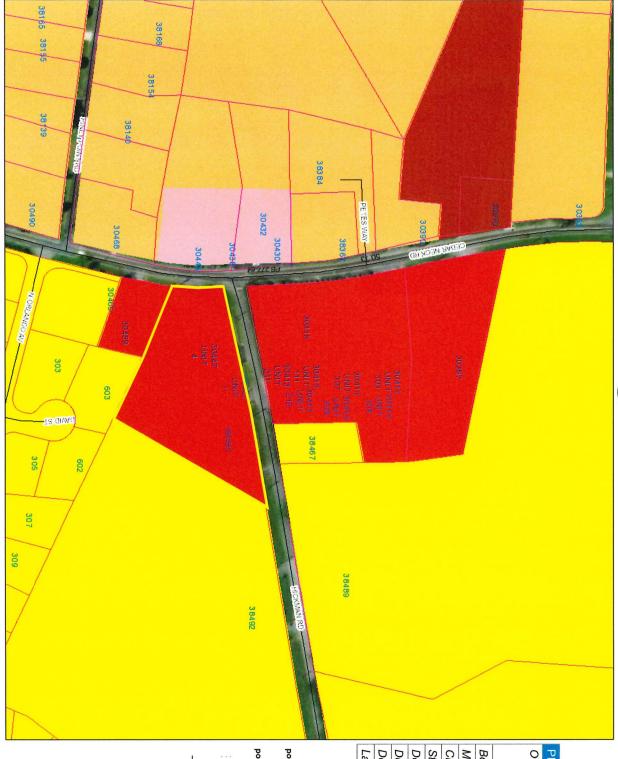

## Sussex County

| PIN:            | 134-17.11-6.00     |
|-----------------|--------------------|
| Owner Name      | MERGARD LLC        |
|                 |                    |
|                 |                    |
| Book            | 4432               |
| Mailing Address | 33309 KENT AVE     |
| City            | BETHANY BEACH      |
| State           | DE                 |
| Description     | E/RD BETHANY BH TO |
| Description 2   | JEFFERSON BRIDGE   |
| Description 3   | N/A                |
| Land Code       |                    |

1:4,514

| PIN:            | 134-17.11-6.00     |
|-----------------|--------------------|
| Owner Name      | MERGARD LLC        |
|                 |                    |
|                 |                    |
| Book            | 4432               |
| Mailing Address | 33309 KENT AVE     |
| City            | BETHANY BEACH      |
| State           | DE                 |
| Description     | E/RD BETHANY BH TO |
| Description 2   | JEFFERSON BRIDGE   |
| Description 3   | N/A                |
| Land Code       |                    |

polygonLayer

Override 1

polygonLayer

Override 1

Tax Parcels

Streets

1:4,514

| PIN:            | 134-17.11-6.00     |
|-----------------|--------------------|
| Owner Name      | MERGARD LLC        |
|                 |                    |
|                 |                    |
| Book            | 4432               |
| Mailing Address | 33309 KENT AVE     |
| City            | BETHANY BEACH      |
| State           | DE                 |
| Description     | E/RD BETHANY BH TO |
| Description 2   | JEFFERSON BRIDGE   |
| Description 3   | N/A                |
| Land Code       |                    |

## polygonLayer

Override 1

Tax Parcels

911 Address

Streets

County Boundaries

Municipal Boundaries

1:1,128