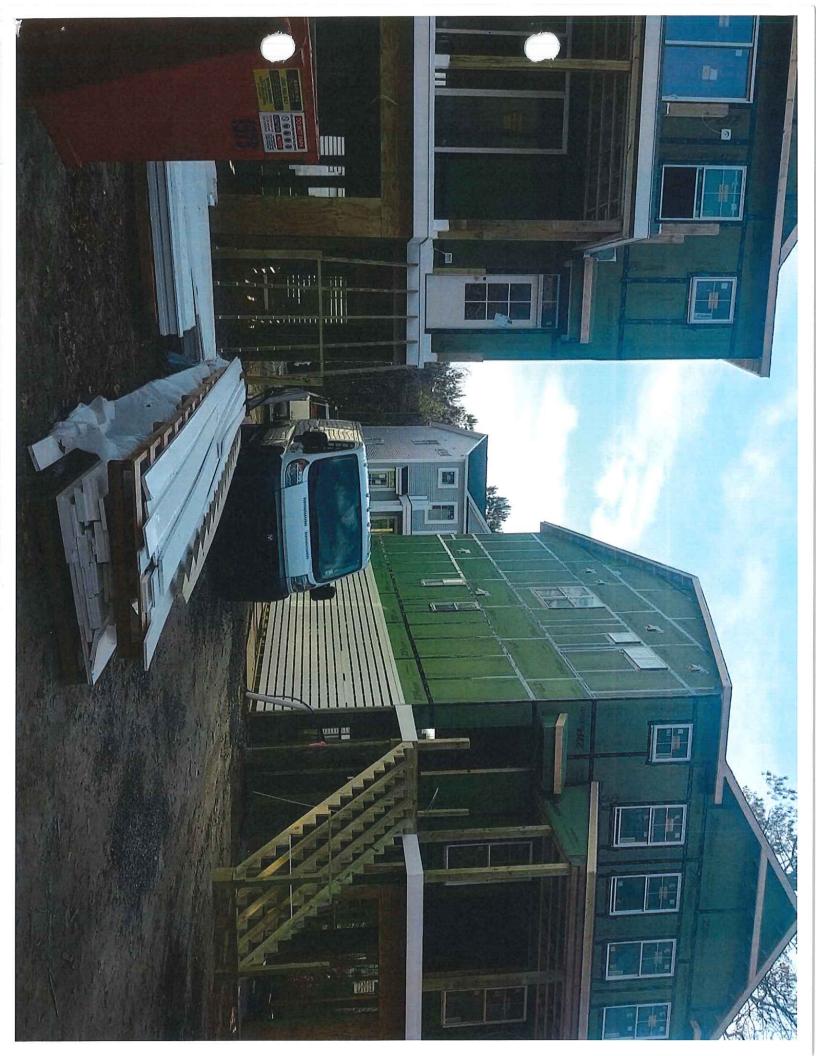

## **EXISTING SITE**

- Two existing buildings:
  - Office
  - Motel
- All existing buildings and existing pavement are to be removed.
- Entire site is canopied by the existing trees.
  - Existing trees around perimeter are to remain.

# **EXISTING SITE PICTURES**