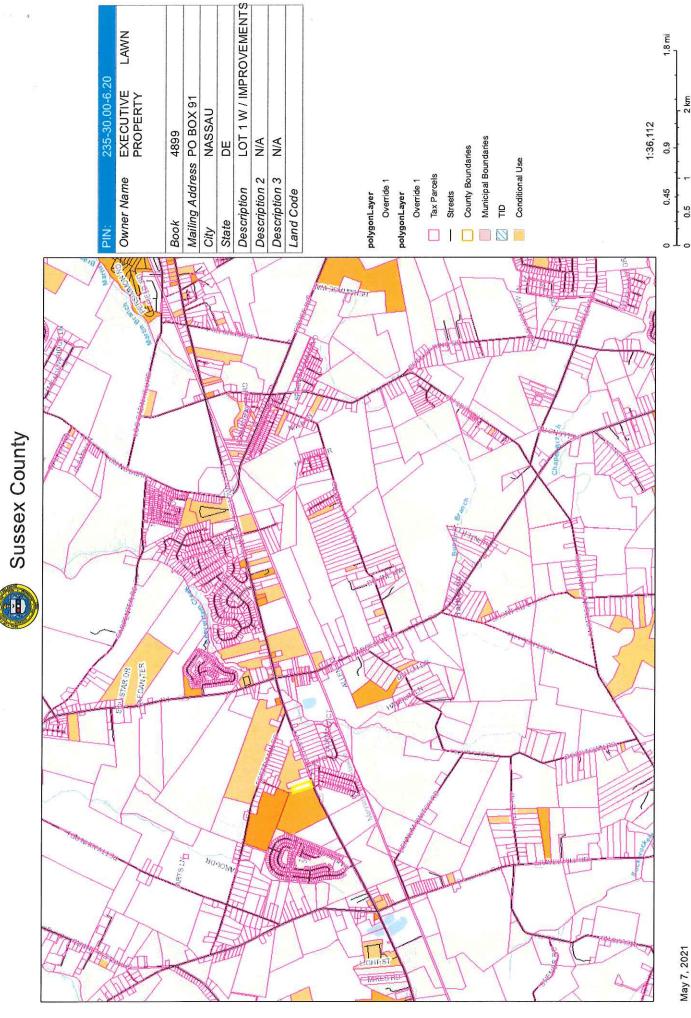

## Sussex County

| PIN:            | 134-17.11-6.00     |
|-----------------|--------------------|
| Owner Name      | MERGARD LLC        |
|                 |                    |
|                 |                    |
| Book            | 4432               |
| Mailing Address | 33309 KENT AVE     |
| City            | BETHANY BEACH      |
| State           | DE                 |
| Description     | E/RD BETHANY BH TO |
| Description 2   | JEFFERSON BRIDGE   |
| Description 3   | N/A                |
| Land Code       |                    |

polygonLayer

Override 1

polygonLayer

Override 1

Tax Parcels

Streets

County Boundaries

Municipal Boundaries

1:4,514

| PIN:            | 134-17.11-6.00     |
|-----------------|--------------------|
| Owner Name      | MERGARD LLC        |
|                 |                    |
|                 |                    |
| Book            | 4432               |
| Mailing Address | 33309 KENT AVE     |
| City            | BETHANY BEACH      |
| State           | DE                 |
| Description     | E/RD BETHANY BH TO |
| Description 2   | JEFFERSON BRIDGE   |
| Description 3   | N/A                |
| Land Code       |                    |

polygonLayer

Override 1

polygonLayer

Override 1

Tax Parcels

Streets

1:4,514

| PIN:            | 134-17.11-6.00     |
|-----------------|--------------------|
| Owner Name      | MERGARD LLC        |
|                 |                    |
|                 |                    |
| Book            | 4432               |
| Mailing Address | 33309 KENT AVE     |
| City            | BETHANY BEACH      |
| State           | DE                 |
| Description     | E/RD BETHANY BH TO |
| Description 2   | JEFFERSON BRIDGE   |
| Description 3   | N/A                |
| Land Code       |                    |