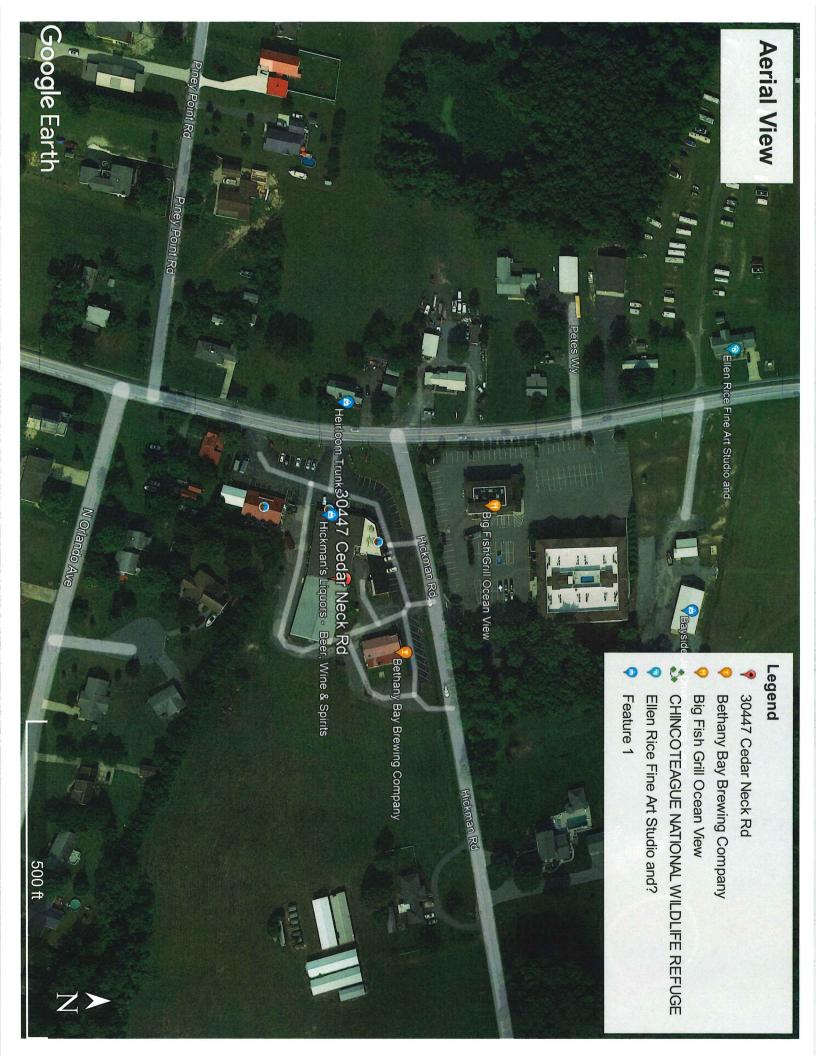

# LOCATION

- The site is located on Kent Avenue.
- Surrounding roads include:
  - Westway Drive(to the North)
  - Argyle Lane (to the East)
  - Round Robin Way (to the South)

## **EXISTING SITE**

- Two existing buildings:
  - Office
  - Motel
- All existing buildings and existing pavement are to be removed.
- Entire site is canopied by the existing trees.
  - Existing trees around perimeter are to remain.