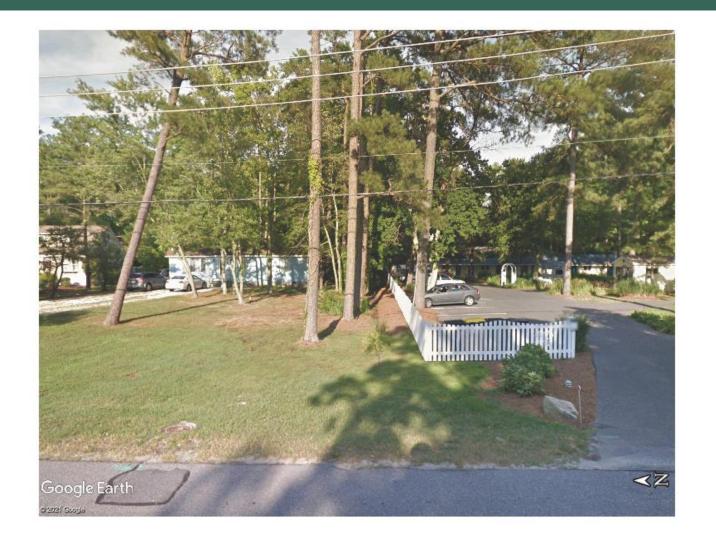

# LOCATION

- The site is located on Kent Avenue.
- Surrounding roads include:
  - Westway Drive(to the North)
  - Argyle Lane (to the East)
  - Round Robin Way (to the South)

# STREET VIEW - NORTH PROPERTY LINE