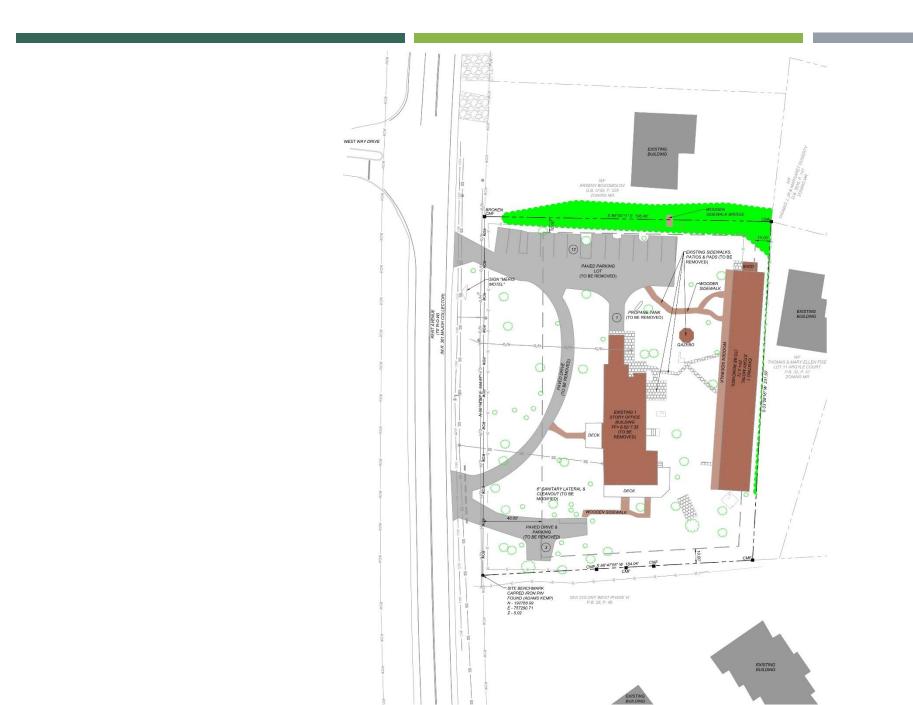

## **EXISTING SITE**

- Two existing buildings:
  - Office
  - Motel
- All existing buildings and existing pavement are to be removed.
- Entire site is canopied by the existing trees.
  - Existing trees around perimeter are to remain.

## PROPOSED SITE

- Eleven proposed condominiums
- Proposed amenity area includes:
  - Pool
  - Gazebo
  - Picnic tables
- Proposed vinyl fencing to surround the sides and rear of property.
- Proposed stormwater management area
- Sussex County parking requirement = 22 spaces
- Proposed parking = 45 spaces

## SITE DATA:

45,100.15 S.F. +/- = 1.035 AC. +/-14,406.03 S.F. +/-

44,332.70 S.F. +/- = 1.017 AC. +/-767.45 S.F. +/- = 0.018 AC. +/-10,800.00 S.F. +/- = 0.248 AC. +/-10,788.88 S.F. +/- = 0.248 AC. +/-22,743.82.29 S.F. +/- = 0.522 AC. +/-