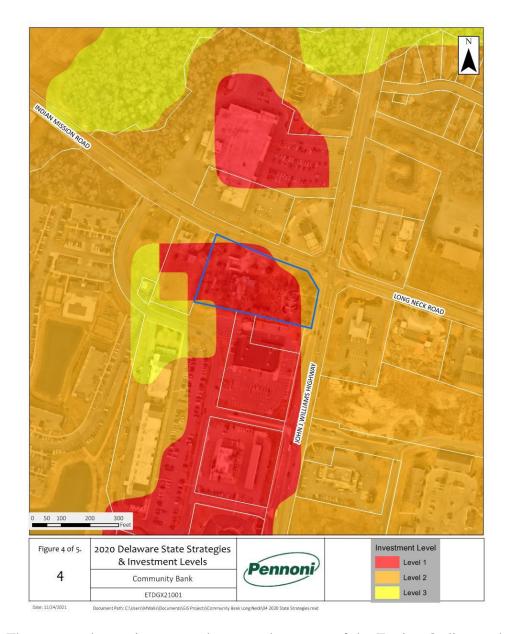

The 2018 Sussex County Comprehensive Plan Update (Comprehensive Plan) provides a framework of how land is to be developed. As part of the Comprehensive Plan, a Future Land Use Map is included to help determine how land should be zoned to ensure responsible development. The Future Land Use map in the plan indicates that the parcel has a designation of "Coastal Area". The surrounding and adjacent parcels to the north, south, west and east also contain the "Coastal Area" land use designation.

As outlined within the 2018 Sussex County Comprehensive Plan, Coastal Areas are areas that can accommodate development provided that special environmental concerns are addressed. A range of housing types should be permitted in Coastal Areas, including single-family homes, townhomes, and multi-family units. Retail and office uses are appropriate, but larger shopping centers and office parks should be confined to selected locations with access along arterial roads. Appropriate mixed-use development should also be allowed.