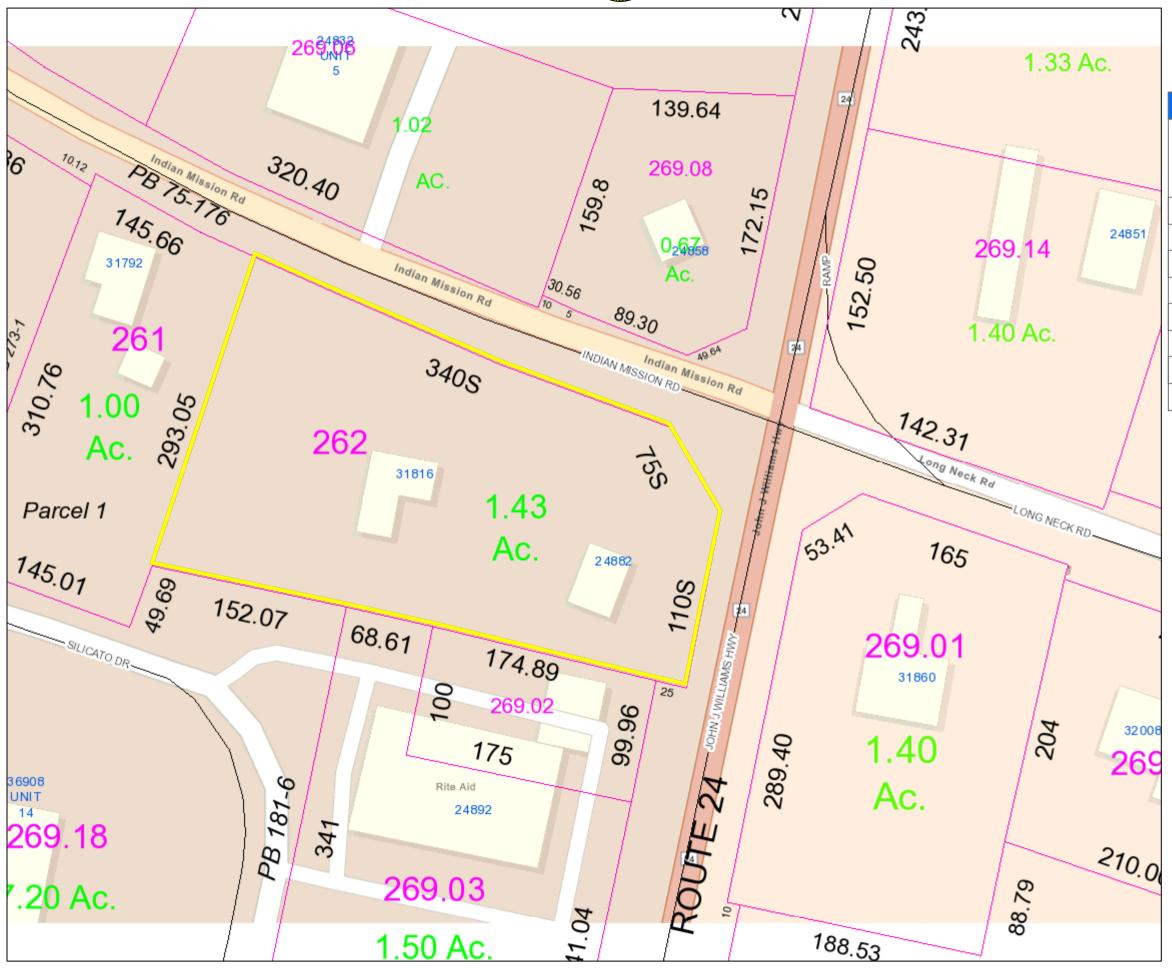

The request is for a Conditional Use for Tax Parcel: 134-17.11-6.00 to allow for multi-family condominiums. The parcel is lying on the east side of Kent Avenue (S.C.R. 361), approximately 0.66 mile south of Garfield Parkway (Route 26). The parcel consists of 1.035 acres +/-.

The subject property is zoned Medium Residential (MR). The adjacent properties to the north and east of the subject site are also zoned Medium Residential (MR). The adjacent properties to the south and across Kent Avenue are zoned High Density Residential (HR-1). Properties further east are zoned General Commercial (C-1) Zoning District.