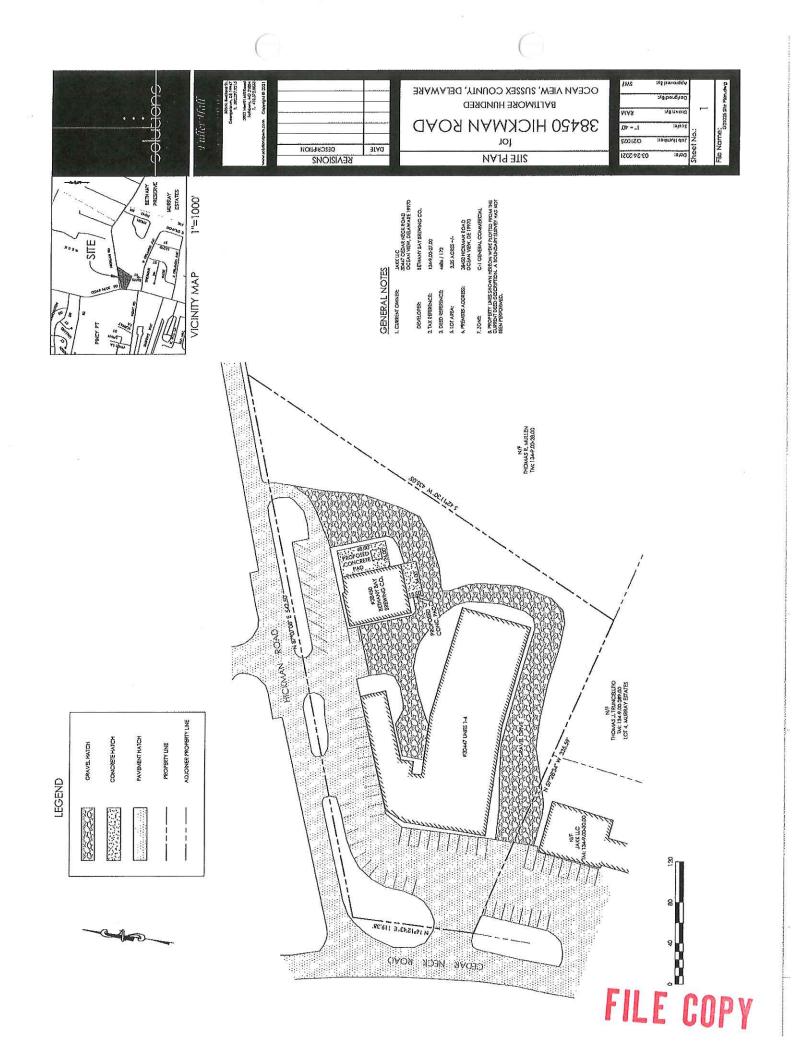

DECEMBER 2, 2021 DESIGNED BY: APPROVED BY:

SHEET NO.:

**EX-1** 

## PRELIMINARY SITE PLAN

## WINDWARD VILLAGE

**BALTIMORE HUNDRED** TAX PARCEL #: 134-17.11-6.00 SUSSEX COUNTY, DELAWARE

## LEGEND PROPERTY LINE ADJOINING PROPERTY LINE PROPOSED PROPERTY LINE PROPOSED BUILDING **EXISTING RIGHT-OF-WAY** RIGHT-OF-WAY PROPOSED EASEMENT **BUILDING SETBACK LINE EXISTING CONTOURS** PROPOSED CONTOURS **EXISTING SANITARY SEWER** PROPOSED SANITARY SEWER EXISTING WATER MAIN PROPOSED WATER MAIN **EXISTING WOODS LINE** EXISTING SANITARY SEWER MANHOLE PROPOSED SANITARY SEWER MANHOLE EXISTING SANITARY SEWER CLEANOUT PROPOSED SANITARY SEWER CLEANOUT EXISTING FIRE HYDRANT PROPOSED FIRE HYDRANT **EXISTING TREES** PROPOSED PATH **EXISTING PAVEMENT** PROPOSED PAVEMENT

## 1. OWNER: MERGARD, LLC 33309 KENT AVENUE BETHANY BEACH, DE 19930 2. EQUITABLE CHRISTOPHER LAND, LLC 10461 WHITE GRANITE DRIVE, SUITE 103 OAKTON, VA 22124 CIVIL ENGINEERING ASSOCIATES 55 WEST MAIN STREET MIDDLETOWN, DE 19709 P(302) 376-8833 CONTACT: RONALD H. SUTTON, JR. 4. PROPERTY INFORMATION: TAX PARCEL ID: 134-17.00-6.00 DEED REFERENCE: D.B. 4432, P. 332 5. EXISTING ZONING 6. PROPOSED ZONING: 7. SETBACKS: 40 FEET SIDE YARD: 10 FEET REAR YARD: 10 FEET MAXIMUM BUILDING HEIGHT: 8. PROPOSED USE: RESIDENTIAL - 10 CONDOMINIUMS 9. AREAS: EXISTING SITE AREA IMPERVIOUS AREA WOODEN SURFACE AREA 2,092.79 S.F. +/-PROPOSED SITE AREA DEDICATED ROW **BUILDING AREA** PRIVATE STREET/PARKING AREA OPEN SPACE STORMWATER MANAGEMENT AREA 2260.40 S.F. +/- = 0.052 AC. +/-AREA, ZONE AE, ELEVATION= 6.0. WETLANDS. 13. UTILITIES: WATER: ARTESIAN WATER COMPANY, INC. SANITARY SEWER: SUSSEX COUNTY 14. FIRE LANES: ALL FIRE LANES, FIRE HYDRANTS, AND FIRE

## SITE DATA:

45,100.15 S.F. +/- = 1.035 AC. +/-14,406.03 S.F. +/-

44,332.70 S.F. +/- = 1.017 AC. +/-767.45 S.F. +/- = 0.018 AC. +/-10,800.00 S.F. +/- = 0.248 AC. +/-10,788.88 S.F. +/- = 0.248 AC. +/-22,743.82.29 S.F. +/- = 0.522 AC. +/-

REQUIRED = 20 SPACES (2 SPACES PER UNIT MIN. X 10 UNITS) PROVIDED = 22 SPACES + 3 ADDITIONAL SPACES = 25 SPACES

11. FLOODPLAIN: PER F.E.M.A FIRM MAP 10005C0514K, EFFECTIVE MARCH 16, 2015, THE ENTIRE SITE LIES WITHIN A SPECIAL FLOOD HAZARD

12. WETLANDS: PER THE NATIONAL WETLANDS INVENTORY MAP, THE PARCEL IS NOT AFFECTED BY THE EXISTENCE OF

> CONNECTIONS SHALL BE MARKED IN ACCORDANCE WITH DELAWARE FIRE PREVENTION REGULATIONS.

15.BOUNDARY &

## INDEX OF DRAWINGS

SHEET NUMBER SHEET TITLE T-1 **COVER SHEET** EX-1 EXISTING CONDITIONS PLAN C-1 SITE & UTILITY PLAN **GRADING PLAN** 