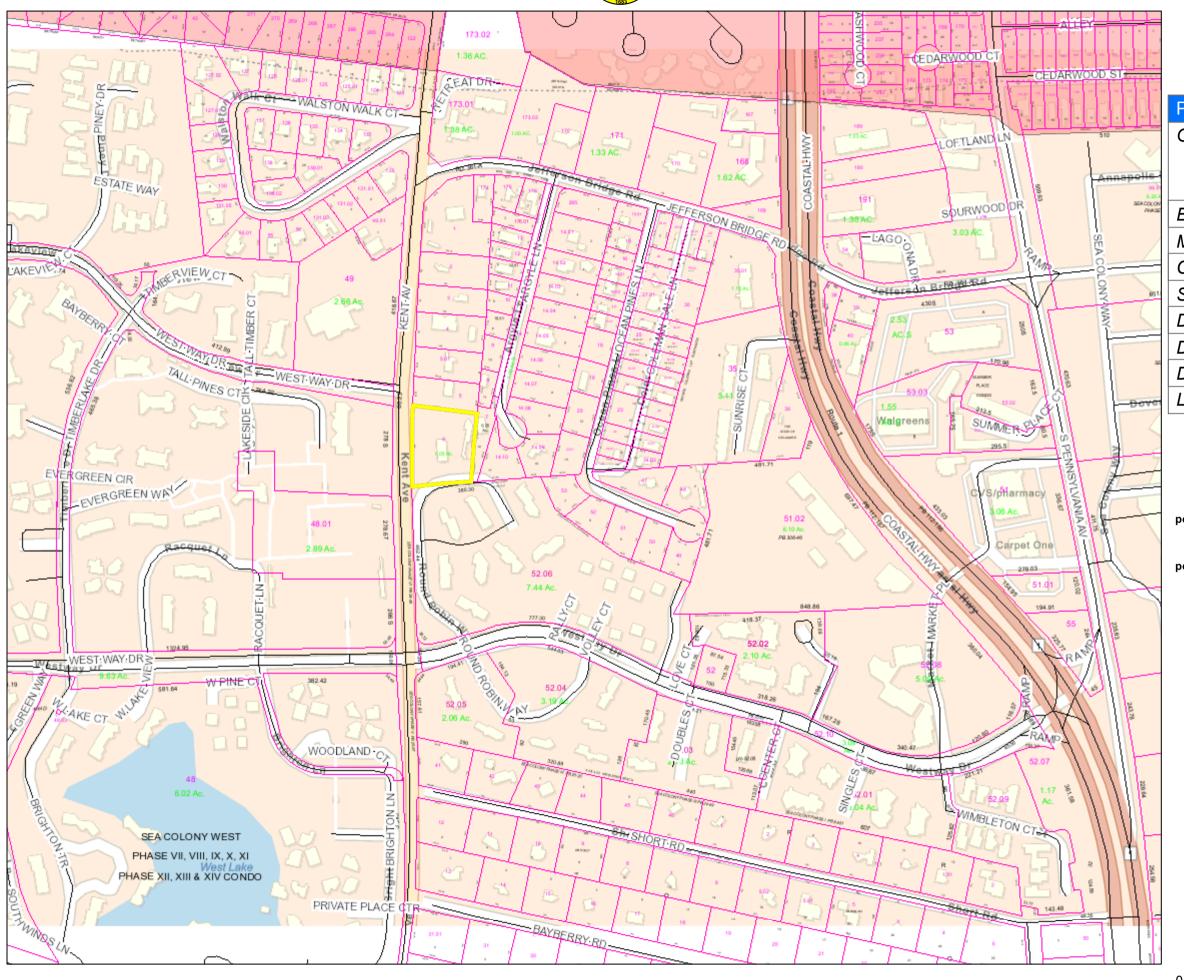

The request is for a Conditional Use for Tax Parcel: 134-17.11-6.00 to allow for multi-family condominiums. The parcel is lying on the east side of Kent Avenue (S.C.R. 361), approximately 0.66 mile south of Garfield Parkway (Route 26). The parcel consists of 1.035 acres +/-.

The subject property is zoned Medium Residential (MR). The adjacent properties to the north and east of the subject site are also zoned Medium Residential (MR). The adjacent properties to the south and across Kent Avenue are zoned High Density Residential (HR-1). Properties further east are zoned General Commercial (C-1) Zoning District.

# LOCATION

- The site is located on Kent Avenue.
- Surrounding roads include:
  - Westway Drive(to the North)
  - Argyle Lane (to the East)
  - Round Robin Way (to the South)