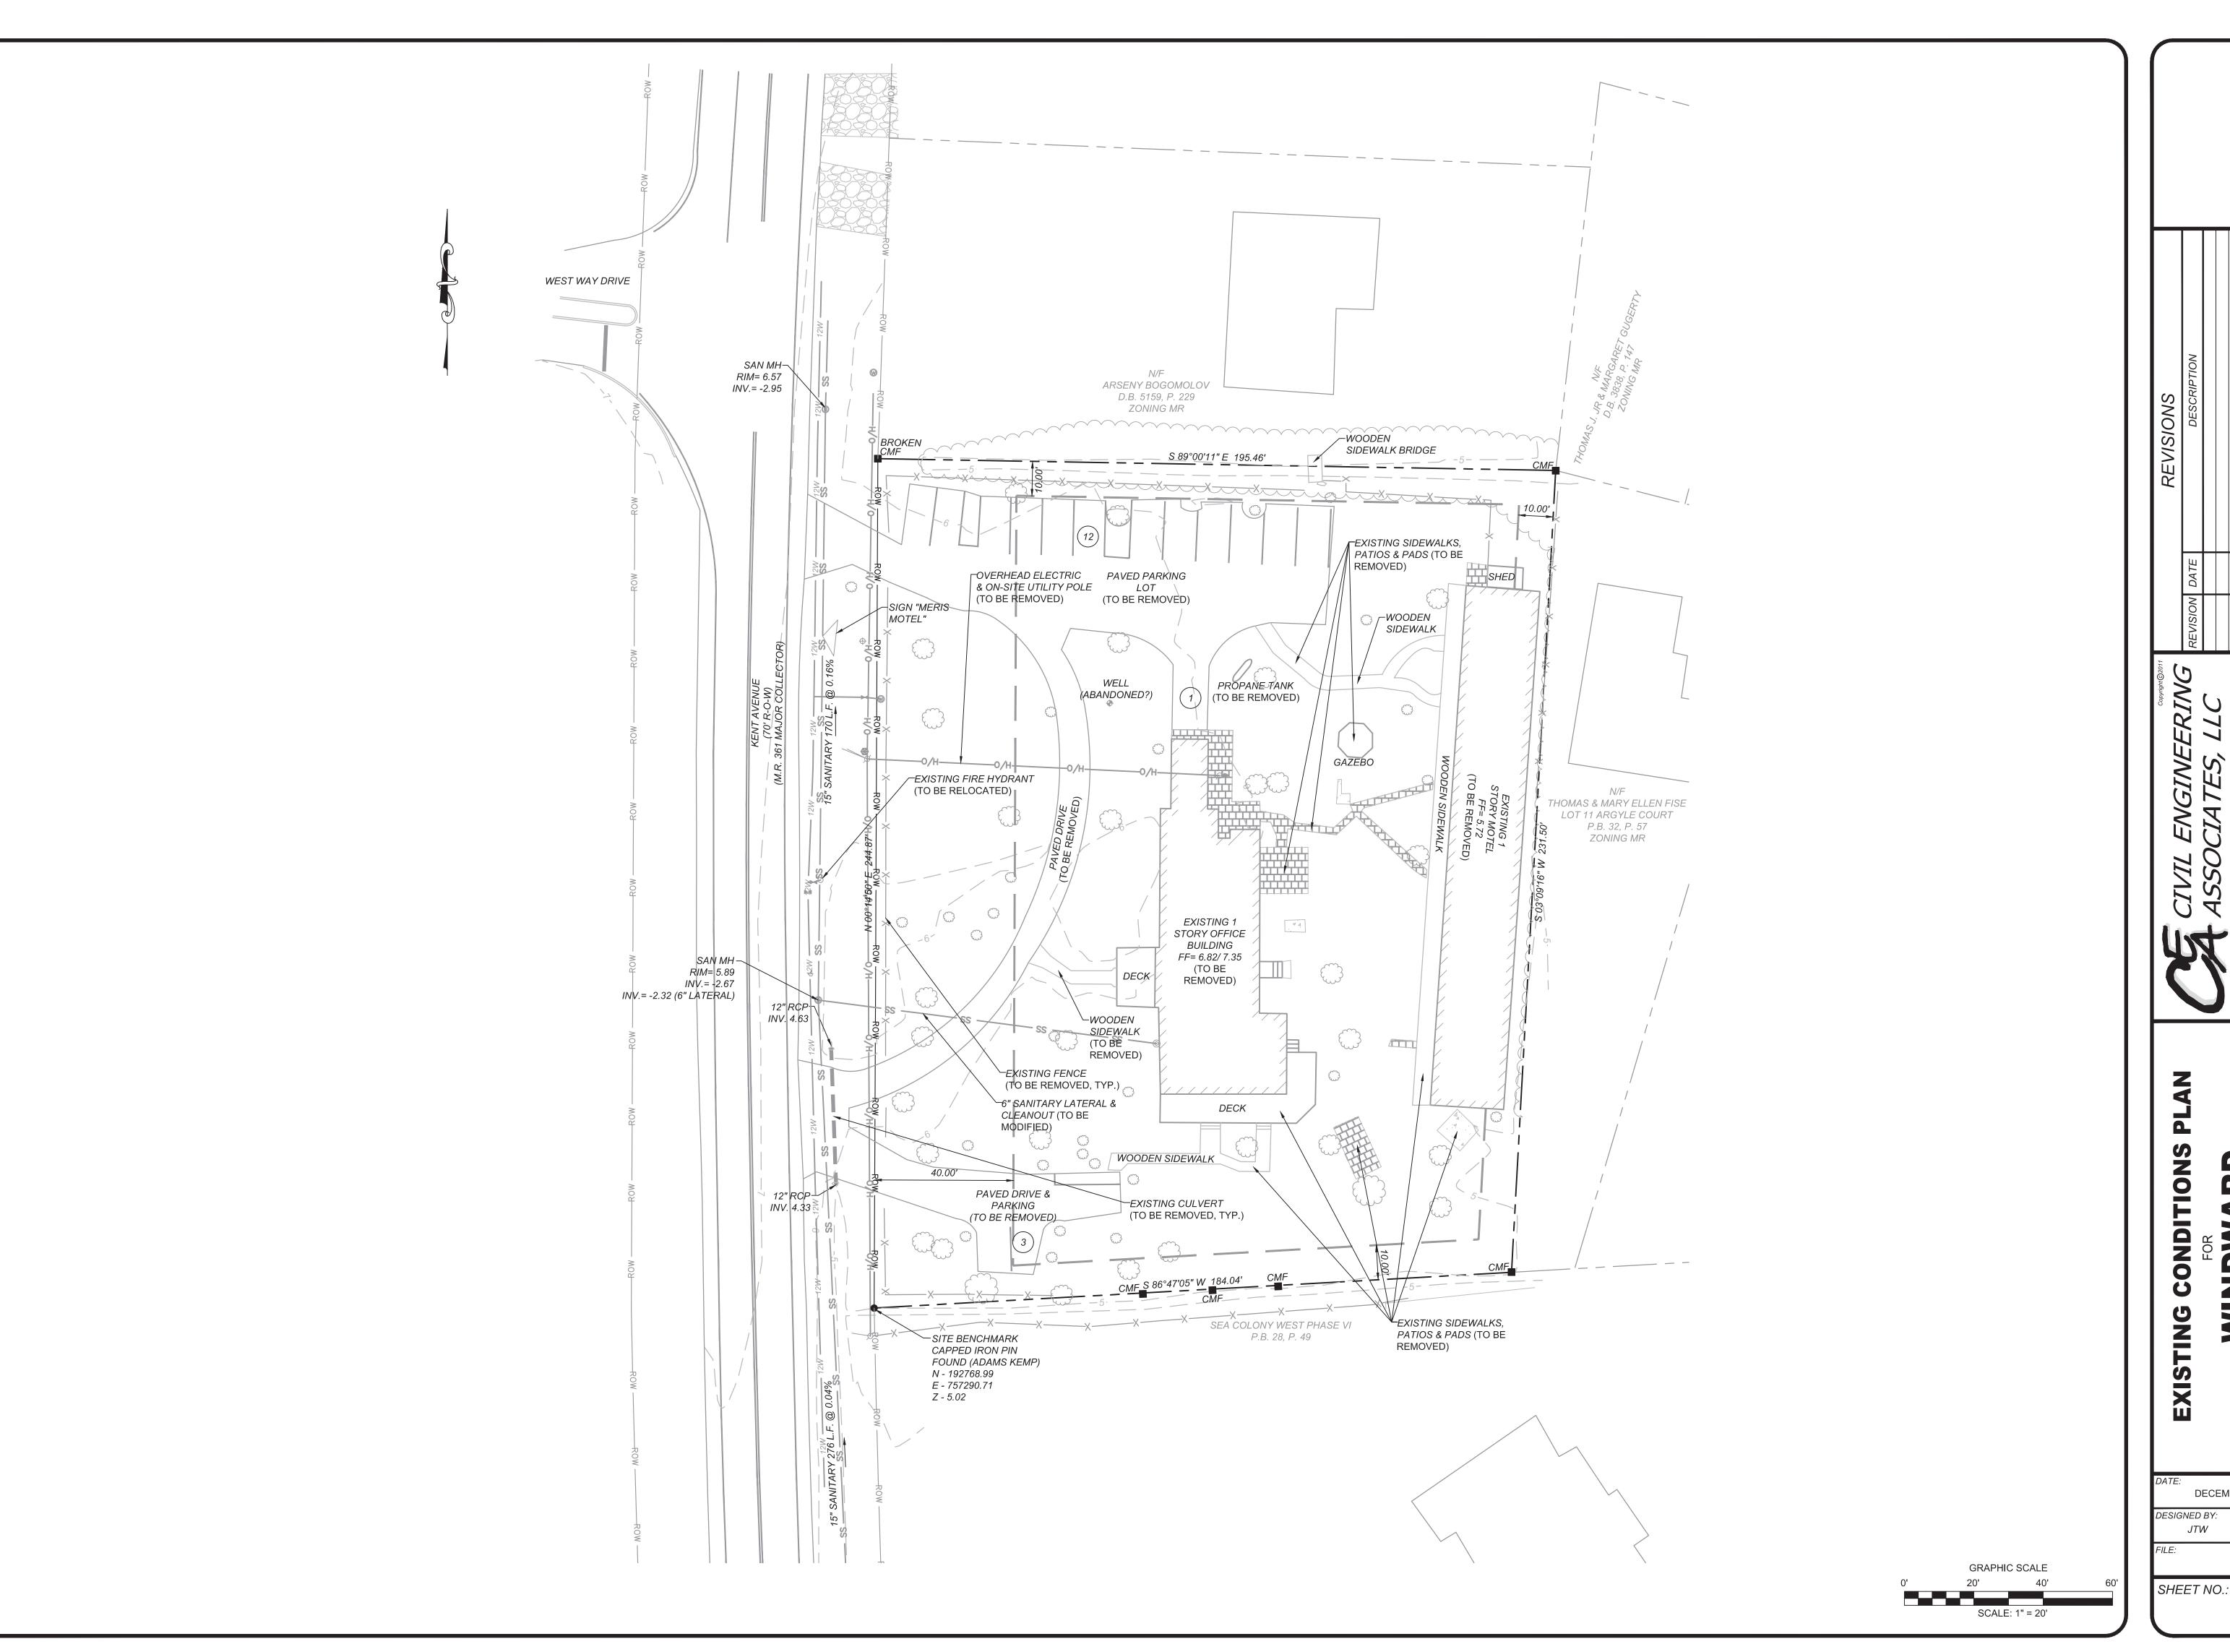

## WINDWARD VILLAGE

**BALTIMORE HUNDRED** TAX PARCEL #: 134-17.11-6.00 SUSSEX COUNTY, DELAWARE

## LEGEND PROPERTY LINE ADJOINING PROPERTY LINE PROPOSED PROPERTY LINE PROPOSED BUILDING **EXISTING RIGHT-OF-WAY** RIGHT-OF-WAY PROPOSED EASEMENT **BUILDING SETBACK LINE EXISTING CONTOURS** PROPOSED CONTOURS **EXISTING SANITARY SEWER** PROPOSED SANITARY SEWER EXISTING WATER MAIN PROPOSED WATER MAIN **EXISTING WOODS LINE** EXISTING SANITARY SEWER MANHOLE PROPOSED SANITARY SEWER MANHOLE EXISTING SANITARY SEWER CLEANOUT PROPOSED SANITARY SEWER CLEANOUT EXISTING FIRE HYDRANT PROPOSED FIRE HYDRANT **EXISTING TREES** PROPOSED PATH **EXISTING PAVEMENT** PROPOSED PAVEMENT

## 1. OWNER: MERGARD, LLC 33309 KENT AVENUE BETHANY BEACH, DE 19930 2. EQUITABLE CHRISTOPHER LAND, LLC 10461 WHITE GRANITE DRIVE, SUITE 103 OAKTON, VA 22124 CIVIL ENGINEERING ASSOCIATES 55 WEST MAIN STREET MIDDLETOWN, DE 19709 P(302) 376-8833 CONTACT: RONALD H. SUTTON, JR. 4. PROPERTY INFORMATION: TAX PARCEL ID: 134-17.00-6.00 DEED REFERENCE: D.B. 4432, P. 332 5. EXISTING ZONING 6. PROPOSED ZONING: 7. SETBACKS: 40 FEET SIDE YARD: 10 FEET REAR YARD: 10 FEET MAXIMUM BUILDING HEIGHT: 8. PROPOSED USE: RESIDENTIAL - 10 CONDOMINIUMS 9. AREAS: EXISTING SITE AREA IMPERVIOUS AREA WOODEN SURFACE AREA 2,092.79 S.F. +/-PROPOSED SITE AREA DEDICATED ROW **BUILDING AREA** PRIVATE STREET/PARKING AREA OPEN SPACE STORMWATER MANAGEMENT AREA 2260.40 S.F. +/- = 0.052 AC. +/-AREA, ZONE AE, ELEVATION= 6.0. WETLANDS. 13. UTILITIES: WATER: ARTESIAN WATER COMPANY, INC. SANITARY SEWER: SUSSEX COUNTY 14. FIRE LANES: ALL FIRE LANES, FIRE HYDRANTS, AND FIRE

## SITE DATA:

45,100.15 S.F. +/- = 1.035 AC. +/-14,406.03 S.F. +/-

44,332.70 S.F. +/- = 1.017 AC. +/-767.45 S.F. +/- = 0.018 AC. +/-10,800.00 S.F. +/- = 0.248 AC. +/-10,788.88 S.F. +/- = 0.248 AC. +/-22,743.82.29 S.F. +/- = 0.522 AC. +/-

REQUIRED = 20 SPACES (2 SPACES PER UNIT MIN. X 10 UNITS) PROVIDED = 22 SPACES + 3 ADDITIONAL SPACES = 25 SPACES

11. FLOODPLAIN: PER F.E.M.A FIRM MAP 10005C0514K, EFFECTIVE MARCH 16, 2015, THE ENTIRE SITE LIES WITHIN A SPECIAL FLOOD HAZARD

12. WETLANDS: PER THE NATIONAL WETLANDS INVENTORY MAP, THE PARCEL IS NOT AFFECTED BY THE EXISTENCE OF

> CONNECTIONS SHALL BE MARKED IN ACCORDANCE WITH DELAWARE FIRE PREVENTION REGULATIONS.

15.BOUNDARY &

## INDEX OF DRAWINGS

SHEET NUMBER SHEET TITLE T-1 **COVER SHEET** EX-1 EXISTING CONDITIONS PLAN C-1 SITE & UTILITY PLAN **GRADING PLAN** 