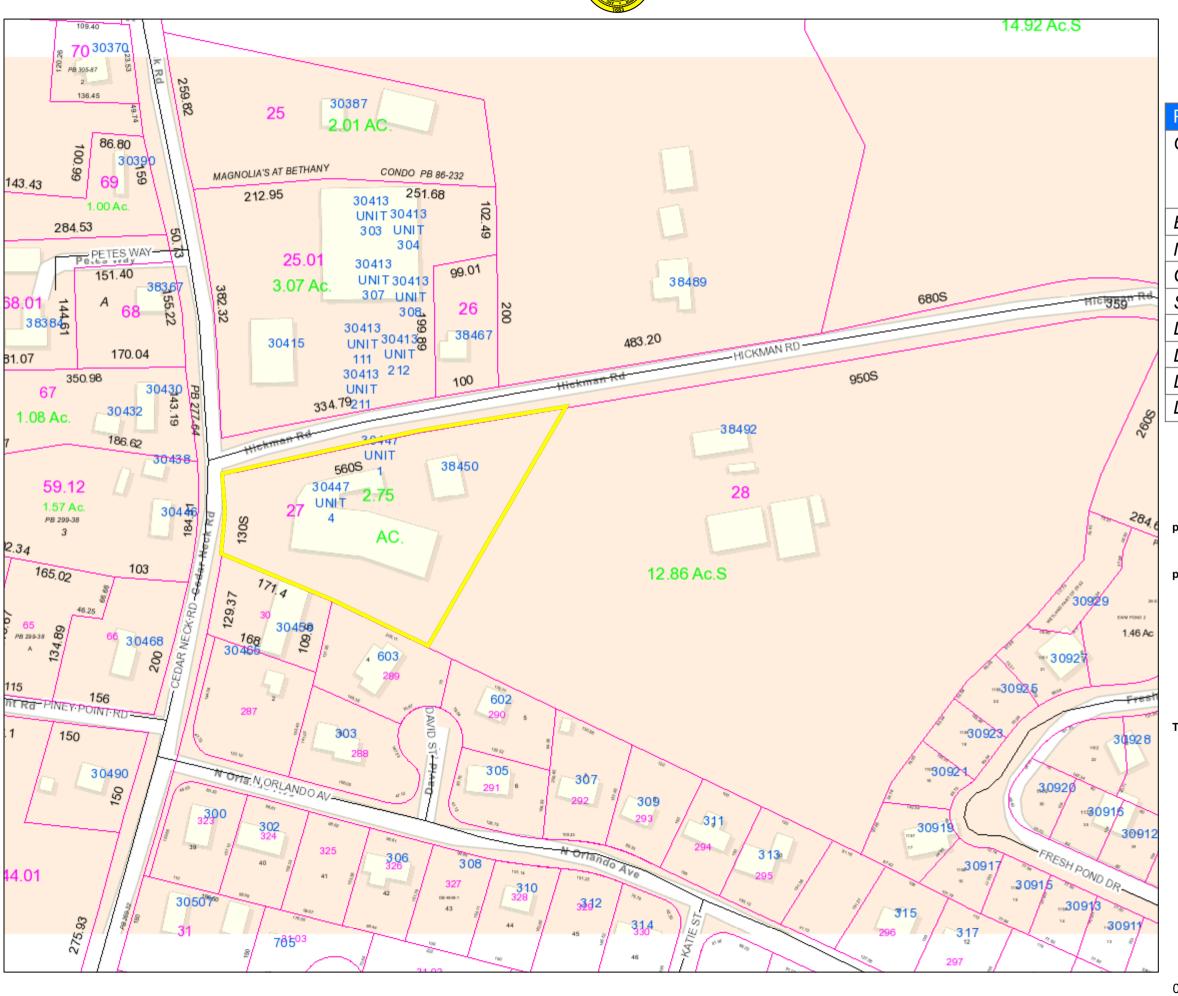

The request is for a Conditional Use for Tax Parcel: 134-17.11-6.00 to allow for multi-family condominiums. The parcel is lying on the east side of Kent Avenue (S.C.R. 361), approximately 0.66 mile south of Garfield Parkway (Route 26). The parcel consists of 1.035 acres +/-.

The 2018 Sussex County Comprehensive Plan Update (Comprehensive Plan) provides a framework of how land is to be developed. As part of the Comprehensive Plan, a Future Land Use Map is included to help determine how land should be zoned to ensure responsible development. The Future Land Use map in the plan indicates that the parcel has a designation of "Coastal Area". The surrounding and adjacent parcels to the north, south, west and east also contain the "Coastal Area" land use designation.

The subject property is zoned Medium Residential (MR). The adjacent properties to the north and east of the subject site are also zoned Medium Residential (MR). The adjacent properties to the south and across Kent Avenue are zoned High Density Residential (HR-1). Properties further east are zoned General Commercial (C-1) Zoning District.

# LOCATION

- The site is located on Kent Avenue.
- Surrounding roads include:
  - Westway Drive(to the North)
  - Argyle Lane (to the East)
  - Round Robin Way (to the South)