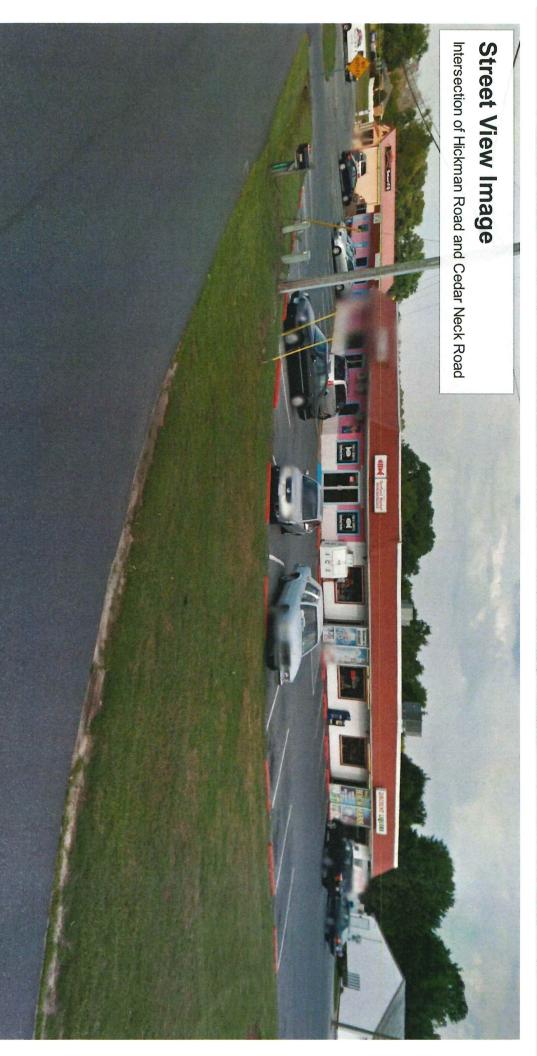

# LOCATION

- The site is located on Kent Avenue.
- Surrounding roads include:
  - Westway Drive(to the North)
  - Argyle Lane (to the East)
  - Round Robin Way (to the South)

## **EXISTING SITE**

- Two existing buildings:
  - Office
  - Motel
- All existing buildings and existing pavement are to be removed.
- Entire site is canopied by the existing trees.
  - Existing trees around perimeter are to remain.