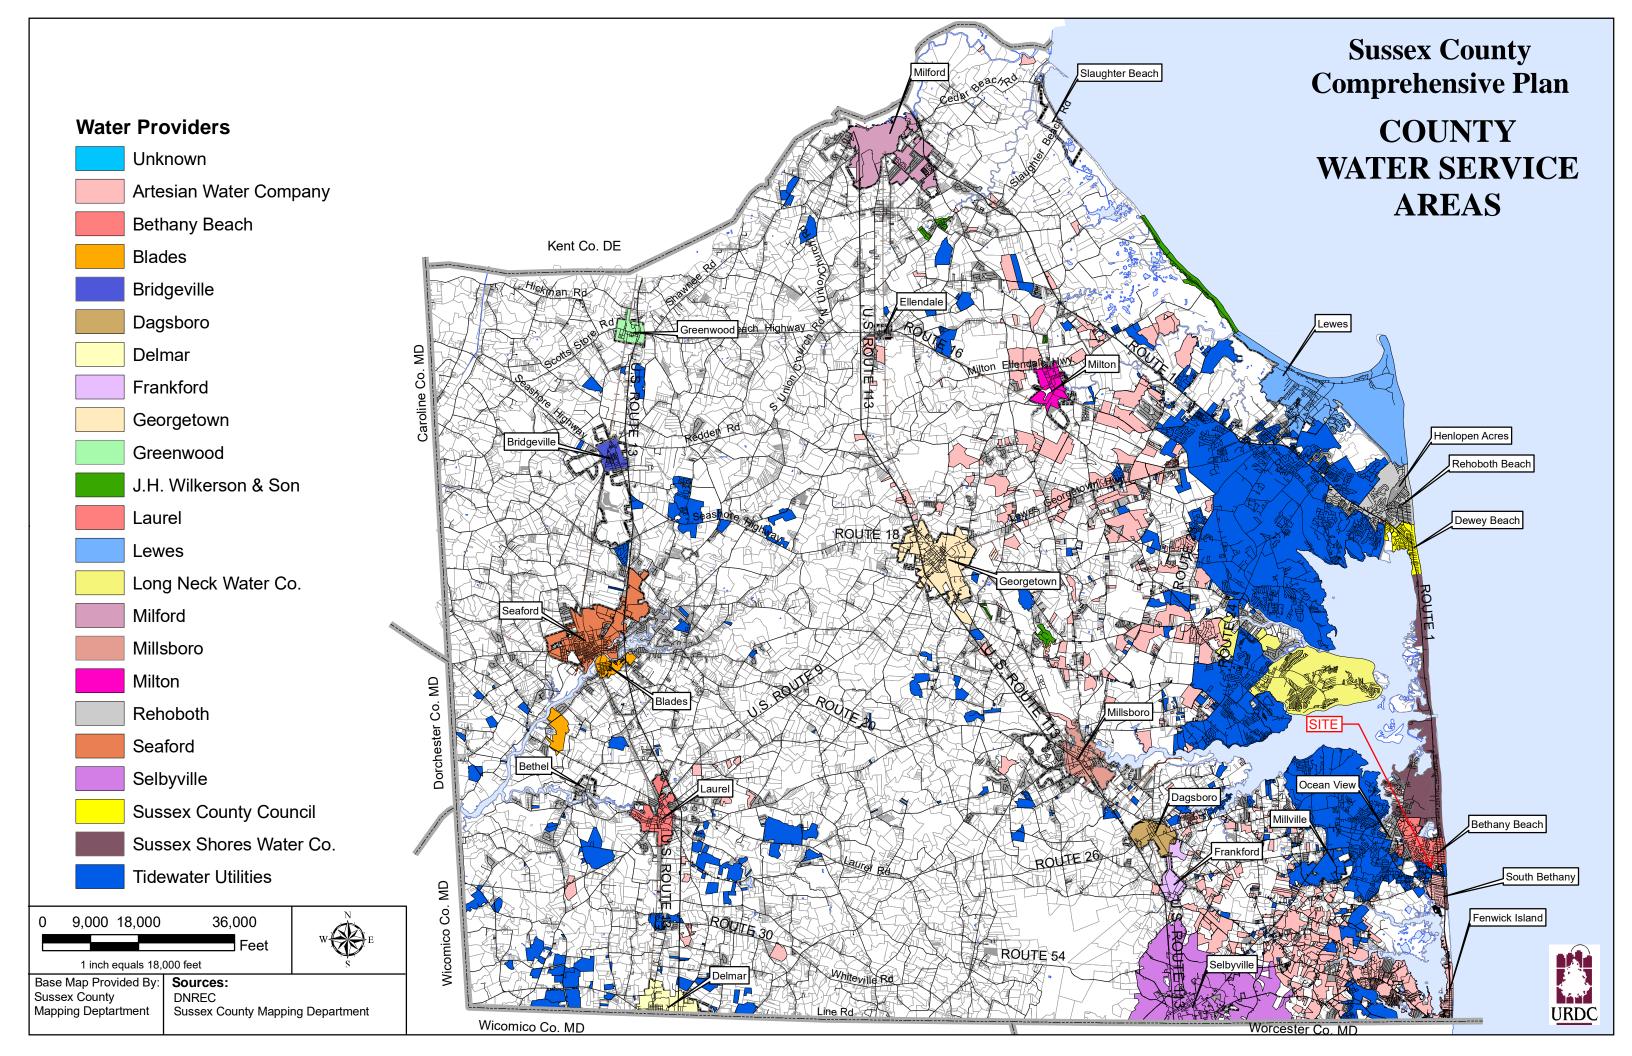

## PROVISION FOR WATER SUPPLY

Water will be provided by Tidewater Utilities.

#### **Potable Water**

A water connection to Tidewater Utilities facilities is anticipated along Kent Avenue. During the Sussex County approval process, Water Plans will be submitted to Tidewater Utilities for approval as well. Once the Tidewater Utilities approves the connection, both domestic and fire flows will be provided.

## **Wastewater Treatment and Disposal**

The proposed site lies within the South Bethany Sanitary Sewer District, it is anticipated to connect and be served by an existing gravity sewer line situated along Kent Avenue. Ordinance No. 38 Plans will be submitted to the County for approval.