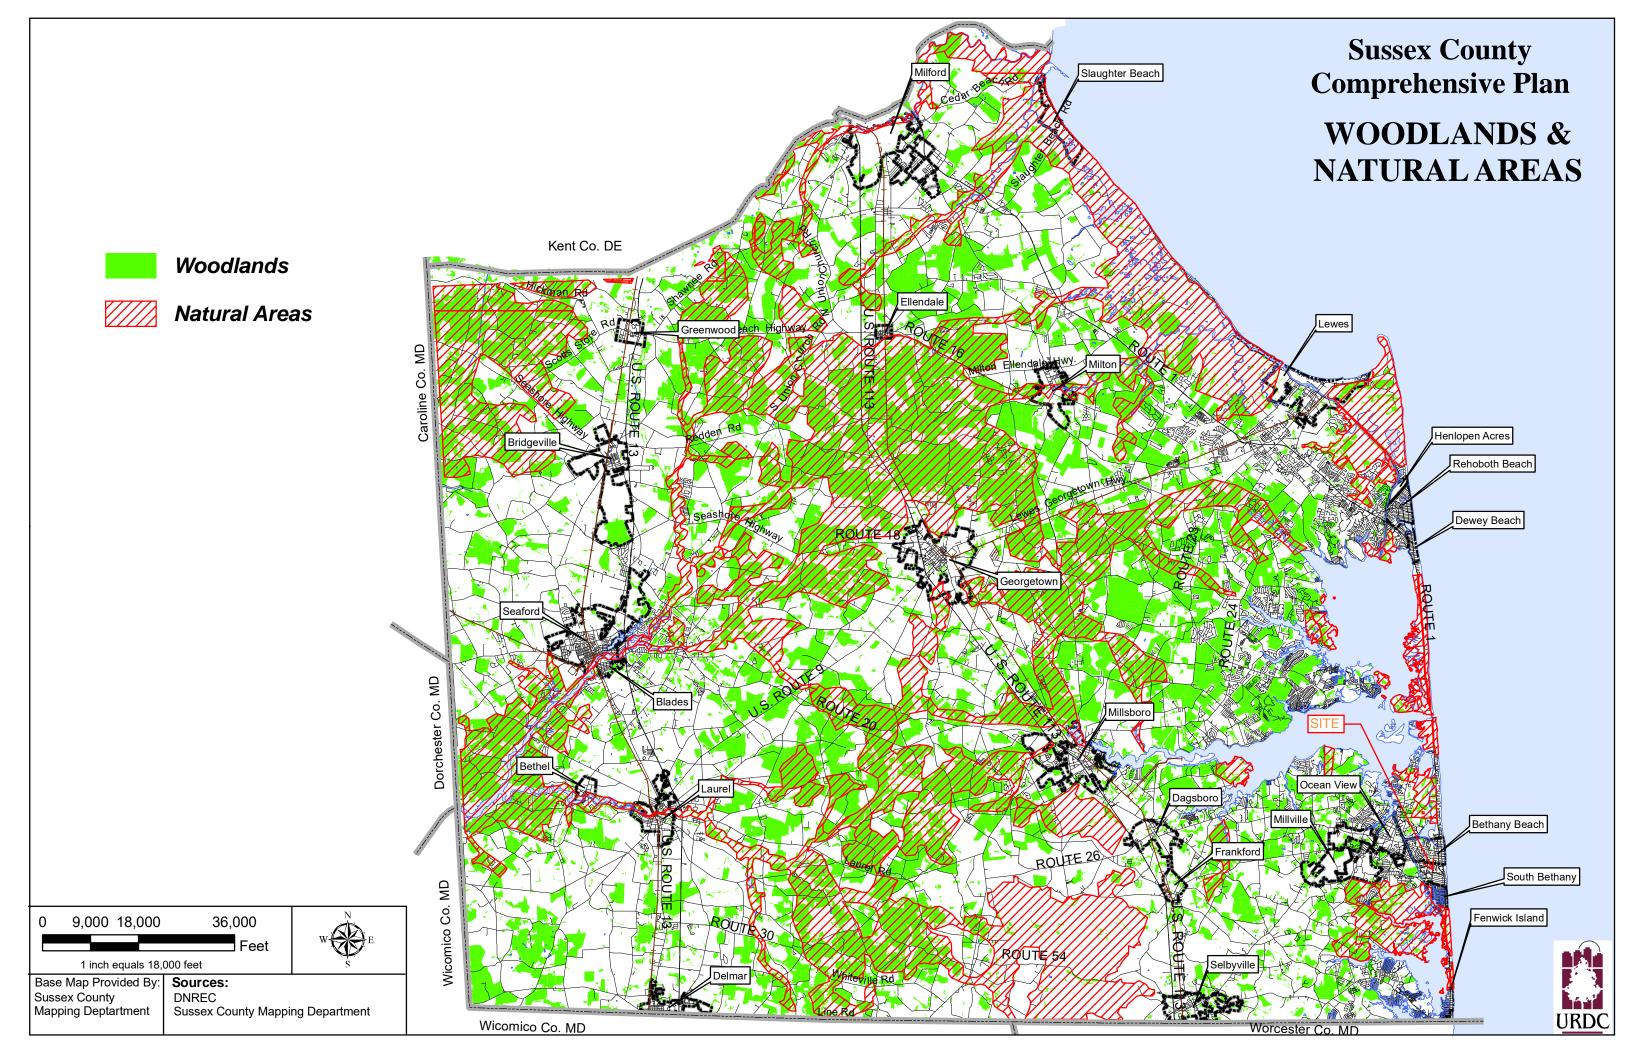

The 2018 Sussex County Comprehensive Plan Update (Comprehensive Plan) provides a framework of how land is to be developed. As part of the Comprehensive Plan, a Future Land Use Map is included to help determine how land should be zoned to ensure responsible development. The Future Land Use map in the plan indicates that the parcel has a designation of "Coastal Area". The surrounding and adjacent parcels to the north, south, west and east also contain the "Coastal Area" land use designation.

As outlined within the 2018 Sussex County Comprehensive Plan, Coastal Areas are areas that can accommodate development provided that special environmental concerns are addressed. A range of housing types should be permitted in Coastal Areas, including single-family homes, townhomes, and multi-family units. Retail and office uses are appropriate, but larger shopping centers and office parks should be confined to selected locations with access along arterial roads. Appropriate mixed-use development should also be allowed.

## **APPENDIX G**

# ZONING & COMPREHENSIVE PLAN CONTEXT & MAPPING

Figure 4.2-1 Existing Land Use

Figure 4.5-1 Sussex County 2045 Future Land Use

Figure 4.4-1 Strategies for State Policies and Spending

Figure 4.2-2 Developed and Protected Land \*