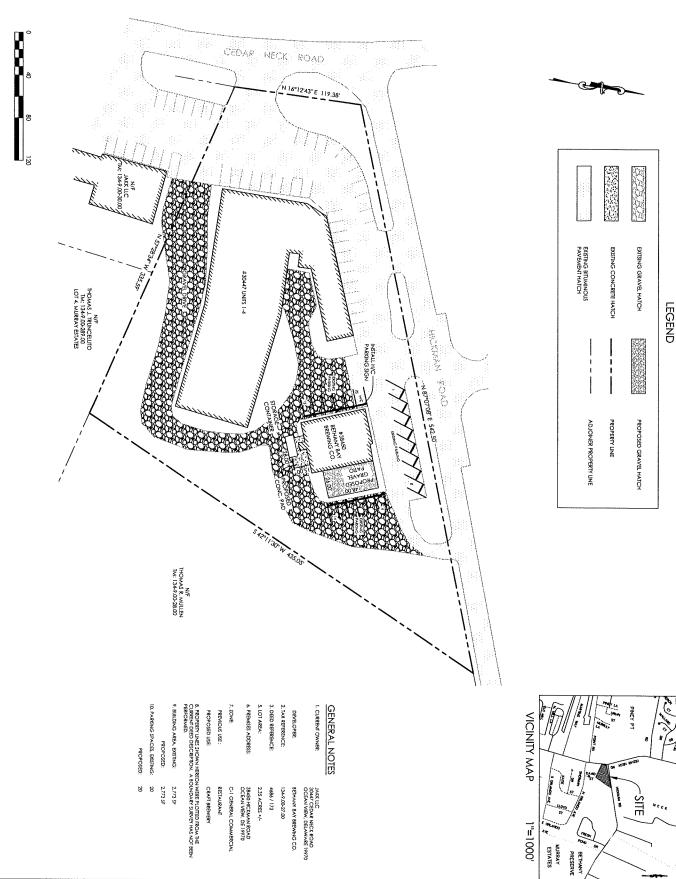

55 W. Main St

Middletown, DE 19709

Owner: Christopher Land, LLC

10461 White Granite Drive Suite 250

Oakton, VA 22124

Site Location: Lying on the east side of Kent Ave. (S.C.R 361) approximately 0.66

mile south of Garfield Parkway. (Route 26)

The request is for a Conditional Use for Tax Parcel: 134-17.11-6.00 to allow for multi-family condominiums. The parcel is lying on the east side of Kent Avenue (S.C.R. 361), approximately 0.66 mile south of Garfield Parkway (Route 26). The parcel consists of 1.035 acres +/-.

# LOCATION

- The site is located on Kent Avenue.
- Surrounding roads include:
  - Westway Drive(to the North)
  - Argyle Lane (to the East)
  - Round Robin Way (to the South)