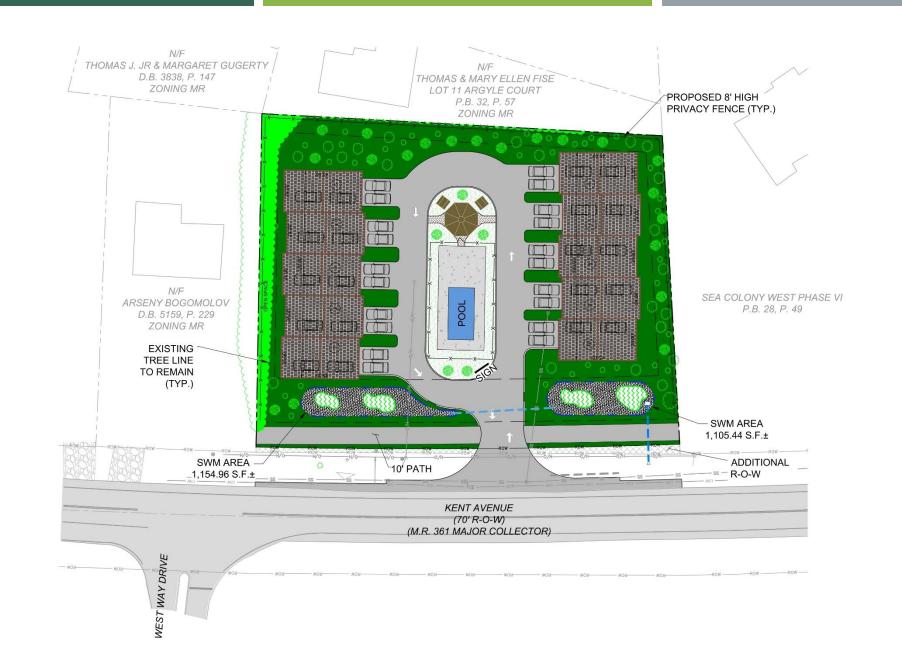

# WINDWARD VILLAGE

**BALTIMORE HUNDRED** TAX PARCEL #: 134-17.11-6.00 SUSSEX COUNTY, DELAWARE

#### 1. OWNER: MERGARD, LLC 33309 KENT AVENUE **LEGEND** BETHANY BEACH, DE 19930 2. EQUITABLE PROPERTY LINE CHRISTOPHER LAND, LLC 10461 WHITE GRANITE DRIVE, SUITE 250 ADJOINING PROPERTY LII OAKTON, VA 22124 PROPOSED PROPERTY LINE CIVIL ENGINEERING ASSOCIATES PROPOSED BUILDING 55 WEST MAIN STREET \_\_\_\_\_\_\_\_\_\_ MIDDLETOWN, DE 19709 P(302) 376-8833 **EXISTING RIGHT-OF-WAY** CONTACT: RONALD H. SUTTON, JR. RIGHT-OF-WAY PROPOSED EASEMENT INFORMATION: TAX PARCEL ID: 134-17.00-6.00 DEED REFERENCE: D.B. 4432, P. 332 BUILDING SETBACK LINE EXISTING **EXISTING CONTOURS** ZONING PROPOSED CONTOURS 6. PROPOSED ZONING: **EXISTING SANITARY SEW** PROPOSED SANITARY SEWER 7. SETBACKS: 40 FEET EXISTING WATER MAIN SIDE YARD: 10 FEET REAR YARD: 10 FEET PROPOSED WATER MAIN MAXIMUM BUILDING HEIGHT: **EXISTING WOODS LINE** 8. PROPOSED USE: RESIDENTIAL - 11 CONDOMINIUMS EXISTING SANITARY SEWER 9. AREAS: MANHOLE PROPOSED SANITARY EXISTING SITE AREA 45,100.15 S.F. +/- = 1.035 AC. +/-SEWER MANHOLE IMPERVIOUS AREA 14,406.03 S.F. +/-WOODEN SURFACE AREA 2,092.79 S.F. +/-**EXISTING SANITARY SEWER** CLEANOUT PROPOSED SITE AREA 44,332.70 S.F. +/- = 1.017 AC. +/-DEDICATED ROW 767.45 S.F. +/- = 0.018 AC. +/-PROPOSED SANITARY SEWER (C/O 11,700.00 S.F. +/- = 0.269 AC. +/-CLEANOUT **BUILDING AREA** PRIVATE STREET/PARKING AREA 15,303.41 S.F. +/- = 0.351 AC. +/-OPEN SPACE 17,329.29 S.F. +/- = 0.397 AC. +/-EXISTING FIRE HYDRANT STORMWATER MANAGEMENT AREA 2260.40 S.F. +/- = 0.052 AC. +/-PROPOSED FIRE HYDRANT REQUIRED = (2 SPACES PER UNIT MIN.)(11 UNITS) = 22 SPACES 10. PARKING: PROVIDED = (2 SPACES PER UNIT MAX.)(11 UNITS)= 22 SPACES + 3 ADDITIONAL SPACES = 25 SPACES PROVIDED EXISTING TREES 11. FLOODPLAIN: PER F.E.M.A FIRM MAP 10005C0514K, EFFECTIVE MARCH 16, 2015, THE ENTIRE SITE LIES WITHIN A SPECIAL FLOOD HAZARD AREA, ZONE AE, ELEVATION= 6.0. PROPOSED PATH 12. WETLANDS: PER THE NATIONAL WETLANDS INVENTORY MAP, THE PARCEL IS NOT AFFECTED BY THE EXISTENCE OF WETLANDS. **EXISTING PAVEMENT** 13. UTILITIES: WATER: ARTESIAN WATER COMPANY, INC. SANITARY SEWER: SUSSEX COUNTY PROPOSED PAVEMENT 14. FIRE LANES: ALL FIRE LANES, FIRE HYDRANTS, AND FIRE CONNECTIONS SHALL BE MARKED IN ACCORDANCE WITH DELAWARE FIRE PREVENTION REGULATIONS.

# LOCATION

- The site is located on Kent Avenue.
- Surrounding roads include:
  - Westway Drive(to the North)
  - Argyle Lane (to the East)
  - Round Robin Way (to the South)

## **EXISTING SITE**

- Two existing buildings:
  - Office
  - Motel
- All existing buildings and existing pavement are to be removed.
- Entire site is canopied by the existing trees.
  - Existing trees around perimeter are to remain.

## PROPOSED SITE

- Eleven proposed condominiums
- Proposed amenity area includes:
  - Pool
  - Gazebo
  - Picnic tables
- Proposed vinyl fencing to surround the sides and rear of property.
- Proposed stormwater management area
- Sussex County parking requirement = 22 spaces
- Proposed parking = 45 spaces