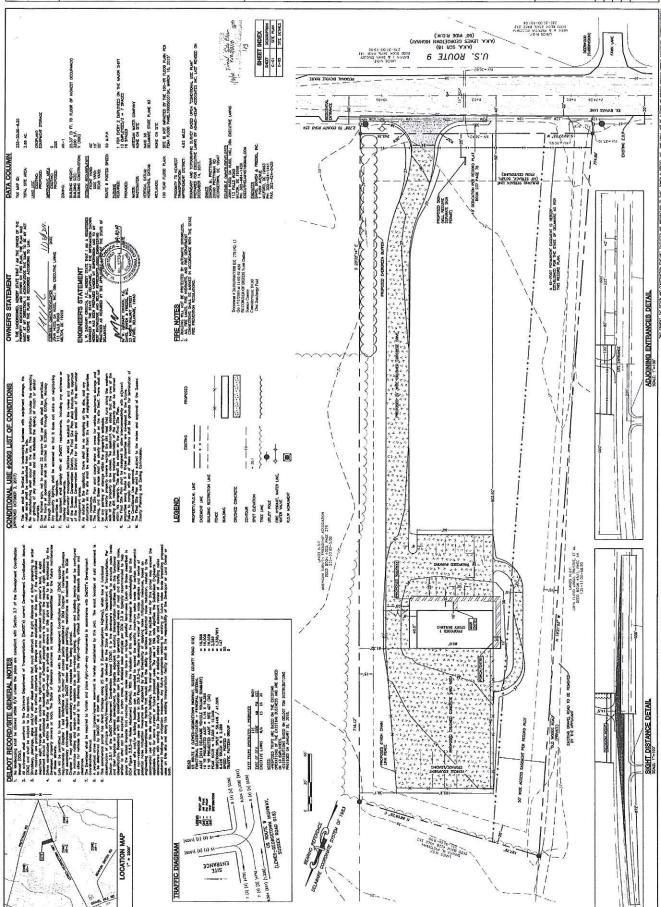

## Sussex County

| PIN:            | 134-17.11-6.00     |
|-----------------|--------------------|
| Owner Name      | MERGARD LLC        |
|                 |                    |
|                 |                    |
| Book            | 4432               |
| Mailing Address | 33309 KENT AVE     |
| City            | BETHANY BEACH      |
| State           | DE                 |
| Description     | E/RD BETHANY BH TO |
| Description 2   | JEFFERSON BRIDGE   |
| Description 3   | N/A                |
| Land Code       |                    |

polygonLayer

Override 1

polygonLayer

Override 1

Tax Parcels

Streets

County Boundaries

Municipal Boundaries

1:4,514

| PIN:            | 134-17.11-6.00     |
|-----------------|--------------------|
| Owner Name      | MERGARD LLC        |
|                 |                    |
|                 |                    |
| Book            | 4432               |
| Mailing Address | 33309 KENT AVE     |
| City            | BETHANY BEACH      |
| State           | DE                 |
| Description     | E/RD BETHANY BH TO |
| Description 2   | JEFFERSON BRIDGE   |
| Description 3   | N/A                |
| Land Code       |                    |

polygonLayer

Override 1

polygonLayer

Override 1

Tax Parcels

Streets

1:4,514

| PIN:            | 134-17.11-6.00     |
|-----------------|--------------------|
| Owner Name      | MERGARD LLC        |
|                 |                    |
|                 |                    |
| Book            | 4432               |
| Mailing Address | 33309 KENT AVE     |
| City            | BETHANY BEACH      |
| State           | DE                 |
| Description     | E/RD BETHANY BH TO |
| Description 2   | JEFFERSON BRIDGE   |
| Description 3   | N/A                |
| Land Code       |                    |