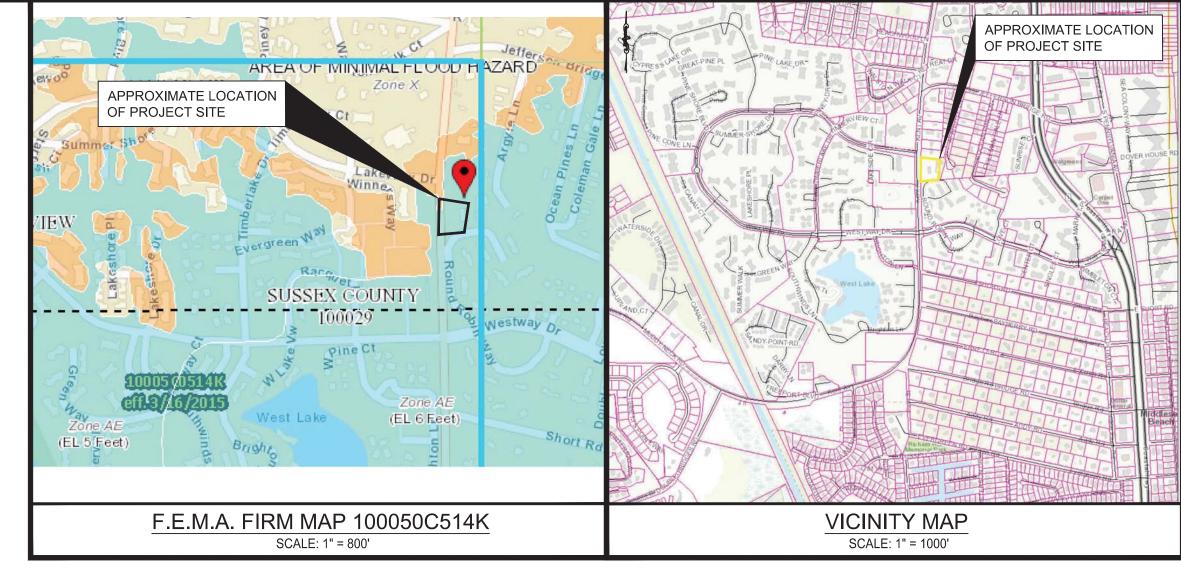

REQUIRED = 20 SPACES (2 SPACES PER UNIT MIN. X 10 UNITS) PROVIDED = 22 SPACES + 3 ADDITIONAL SPACES = 25 SPACES

11. FLOODPLAIN: PER F.E.M.A FIRM MAP 10005C0514K, EFFECTIVE MARCH 16, 2015, THE ENTIRE SITE LIES WITHIN A SPECIAL FLOOD HAZARD

# LOCATION

- The site is located on Kent Avenue.
- Surrounding roads include:
  - Westway Drive(to the North)
  - Argyle Lane (to the East)
  - Round Robin Way (to the South)