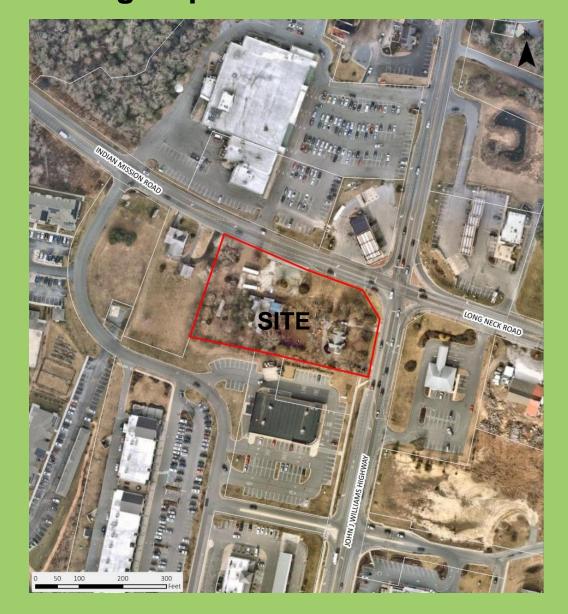

The request is for a Conditional Use for Tax Parcel: 134-17.11-6.00 to allow for multi-family condominiums. The parcel is lying on the east side of Kent Avenue (S.C.R. 361), approximately 0.66 mile south of Garfield Parkway (Route 26). The parcel consists of 1.035 acres +/-.

The subject property is zoned Medium Residential (MR). The adjacent properties to the north and east of the subject site are also zoned Medium Residential (MR). The adjacent properties to the south and across Kent Avenue are zoned High Density Residential (HR-1). Properties further east are zoned General Commercial (C-1) Zoning District.