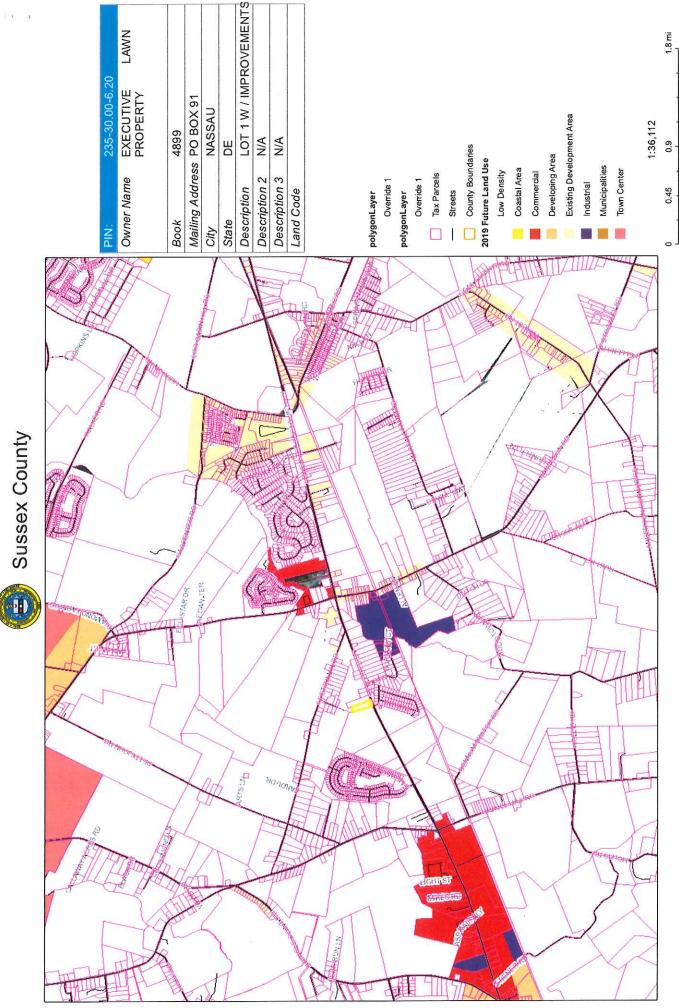

The 2018 Sussex County Comprehensive Plan Update (Comprehensive Plan) provides a framework of how land is to be developed. As part of the Comprehensive Plan, a Future Land Use Map is included to help determine how land should be zoned to ensure responsible development. The Future Land Use map in the plan indicates that the parcel has a designation of "Coastal Area". The surrounding and adjacent parcels to the north, south, west and east also contain the "Coastal Area" land use designation.

As outlined within the 2018 Sussex County Comprehensive Plan, Coastal Areas are areas that can accommodate development provided that special environmental concerns are addressed. A range of housing types should be permitted in Coastal Areas, including single-family homes, townhomes, and multi-family units. Retail and office uses are appropriate, but larger shopping centers and office parks should be confined to selected locations with access along arterial roads. Appropriate mixed-use development should also be allowed.