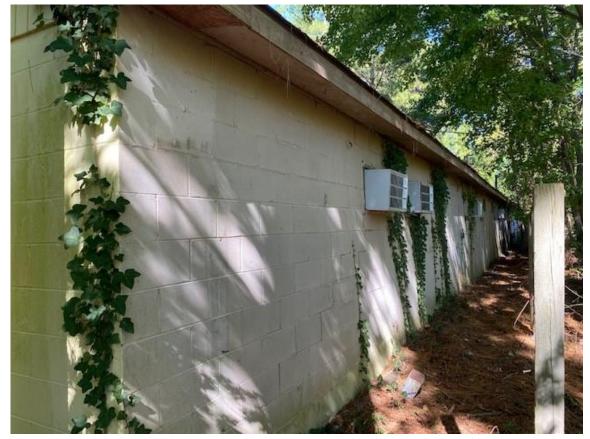

## **EXISTING SITE**

- Two existing buildings:
  - Office
  - Motel
- All existing buildings and existing pavement are to be removed.
- Entire site is canopied by the existing trees.
  - Existing trees around perimeter are to remain.

# **EXISTING SITE PICTURES**