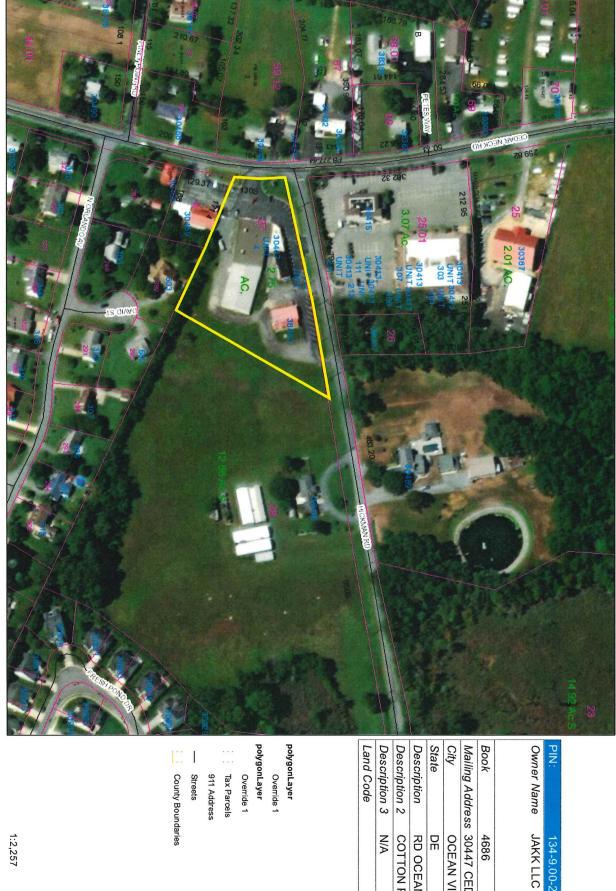

## Sussex County

| PIN:            | 134-17.11-6.00     |
|-----------------|--------------------|
| Owner Name      | MERGARD LLC        |
|                 |                    |
|                 |                    |
| Book            | 4432               |
| Mailing Address | 33309 KENT AVE     |
| City            | BETHANY BEACH      |
| State           | DE                 |
| Description     | E/RD BETHANY BH TO |
| Description 2   | JEFFERSON BRIDGE   |
| Description 3   | N/A                |
| Land Code       |                    |

1:4,514

| PIN:            | 134-17.11-6.00     |
|-----------------|--------------------|
| Owner Name      | MERGARD LLC        |
|                 |                    |
|                 |                    |
| Book            | 4432               |
| Mailing Address | 33309 KENT AVE     |
| City            | BETHANY BEACH      |
| State           | DE                 |
| Description     | E/RD BETHANY BH TO |
| Description 2   | JEFFERSON BRIDGE   |
| Description 3   | N/A                |
| Land Code       |                    |