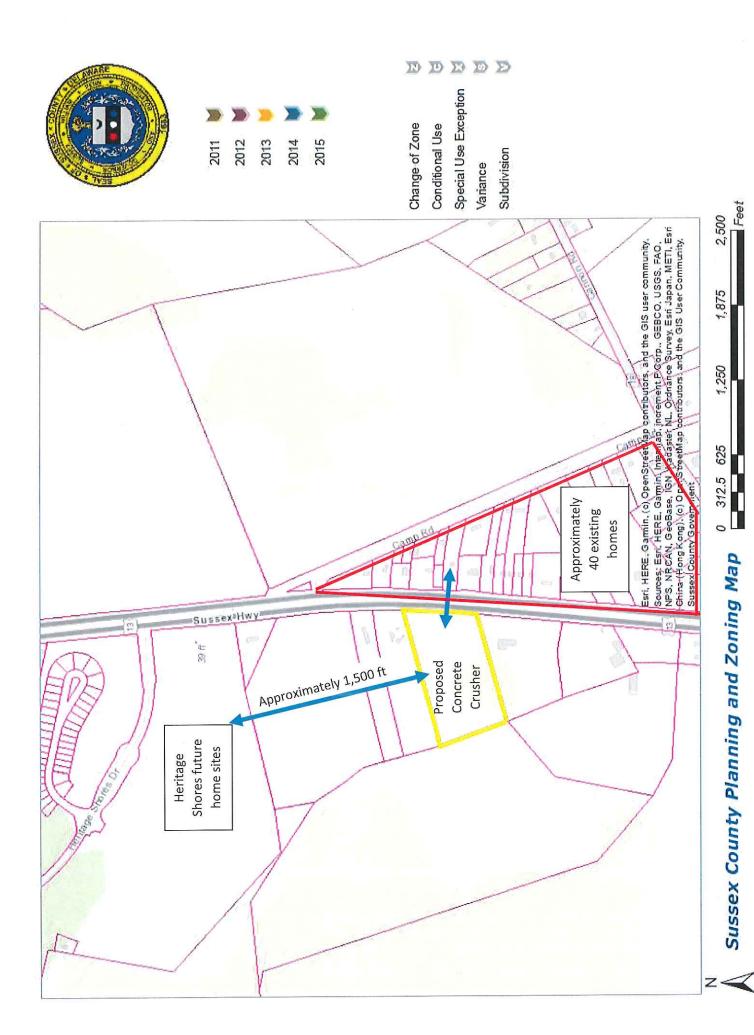

The signers of this petition strongly OPPOSE the Special Use Exception AND the establishment of a concrete crushing operation on Parcel 131-19.00-5.00 (Address: 20354 Sussex Highway) a property located on the west side of Sussex Highway (Rt.13) approximately .4 miles south of the main entrance to Heritage Shores, southern Delaware's most outstanding 55+ Community with the region's most premier public golf course and many other outstanding amenities.