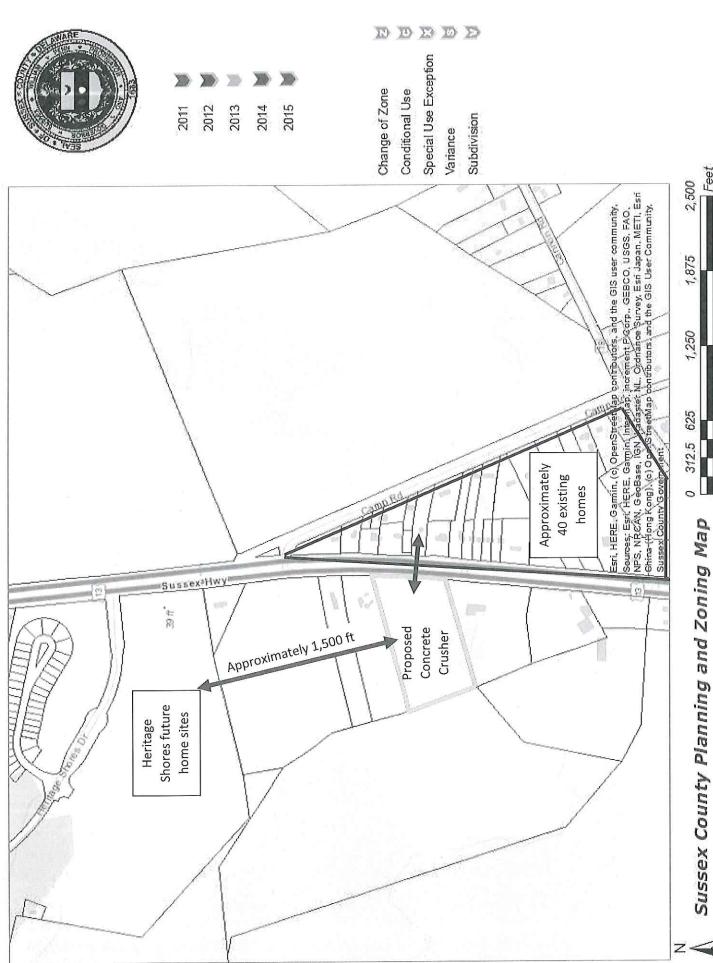

The signers of this petition strongly OPPOSE the Special Use Exception AND the establishment of a concrete crushing operation on Parcel 131-19.00-5.00 (Address: 20354 Sussex Highway) a property located on the west side of Sussex Highway (Rt.13) approximately .4 miles south of the main entrance to Heritage Shores, southern Delaware's most outstanding 55+ Community with the region's most premier public golf course and many other outstanding amenities.