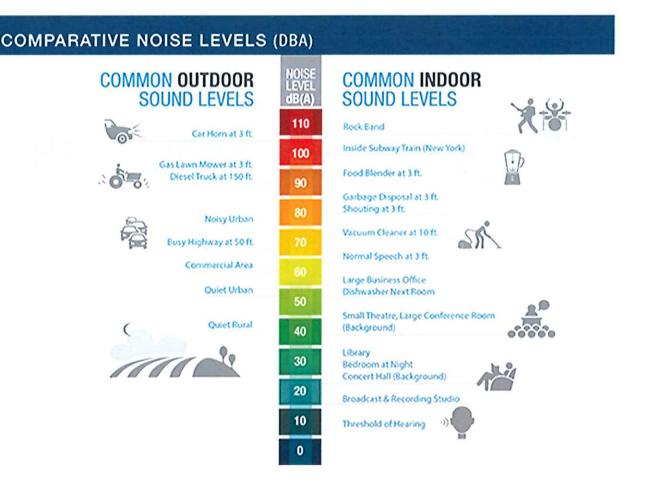

rgy goes into yelling.

**Noise** is sound that is **unwanted**. Some sounds, like a distant train whistle, can be a pleasant sound for some, while being considered noise by others. Other sounds, like a neighbor's barking dog in the middle of the night, are more universally found to be annoying. Even sounds that are pleasant at one volume can become noise to us as they get louder. Noise, then, has both an objective, physical component; as well as a subjective component that takes account of a person's individual perception, or reaction, to a sound.

The **decibel (db)** is the unit used to measure the intensity of a sound. The human ear hears sound pressures over a wide range. Decibels, which are measured on a *logarithmic* scale, correspond to the way our ears interpret sound pressures.



The human ear also responds to different pitches or frequencies of sound differently. We are less able to hear low frequencies like the rumble of thunder but hear high frequencies like the cry of a baby more strongly.

To account for differences in how people respond to sound, the "A-weighted" scale (**dBA**) is used. This scale most closely approximates the relative loudness of sounds in air as perceived by the human ear and provides a more useful way to evaluate the effect of noise exposure on humans by focusing on those parts of the frequency spectrum where we hear most. The A weighted noise level has been adopted by the FAA as the accepted measure to consider aircraft noise.

For noise sources in motion, like aircraft, noise levels can change over time. For example, the sound level o