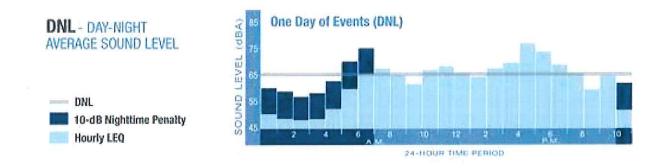

sound over a given time period that would deliver the same amount of energy as the actual, varying sound exposure.

Finally, the **day-night average sound level (DNL)** noise metric is used to reflect a person's cumulative exposure to sound over a 24-hour period, expressed as the noise level for the average day of the year on the basis of annual aircraft operations. The DNL noise metric provides a mechanism to describe the effects of environmental noise in a simple and uniform way. DNL is the standard noise metric used for all FAA studies of aviation noise exposure in airport communities. (For more on DNL, see FAA History of Noise.) DNL and the closely related CNEL metric used in California are both similar to LEQ, but they differ in how noise is treated during the evening and nighttime.