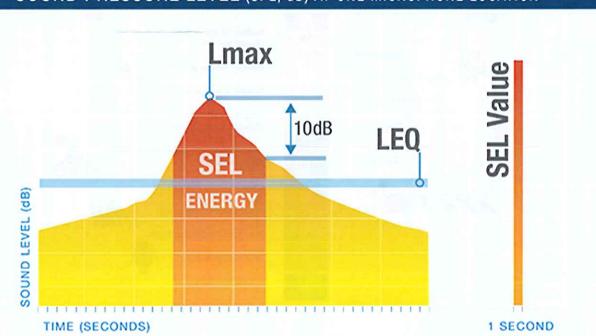

e the same maximum sound level, if you are very close to it, but the sound has a long duration.

To account for the differences in duration and loudness of sounds, different metrics are used. These metrics are used to compare individual noise events as well as many events that take place over an extended period of time.

# **Noise Metrics**

The **Sound Exposure Level (SEL)** metric represents all the acoustic energy (a.k.a. sound pressure) of an individual noise event as if that event had occurred within a one-second time period. SEL captures both the level (magnitude) and the duration of a sound event in a single numerical quantity, by "squeezing" all the noise energy from an event into one second. This provides a uniform way to make comparisons among noise events of various durations.



# SOUND PRESSURE LEVEL (SPL, dB) AT ONE MICROPHONE LOCATION

The **equivalent sound level (LEQ)** measures the average acoustic energy over a period of time to take account of the cumulative effect of multiple noise events. This could, for example, provide a measure of the aggregate sound at a location that has airplane flyovers throughout the day. LEQ is defined as the level of continuous sound over a given time period that would deliver the same amount of energy as the actual, varying sound exposure.

Finally, the **day-night average sound level (DNL)** noise metric is used to reflect a person's cumulative exposure to sound over a 24-hour period, expressed as the noise level for the average day of the year on the basis of annual aircraft operations. The DNL noise metric provides a mech