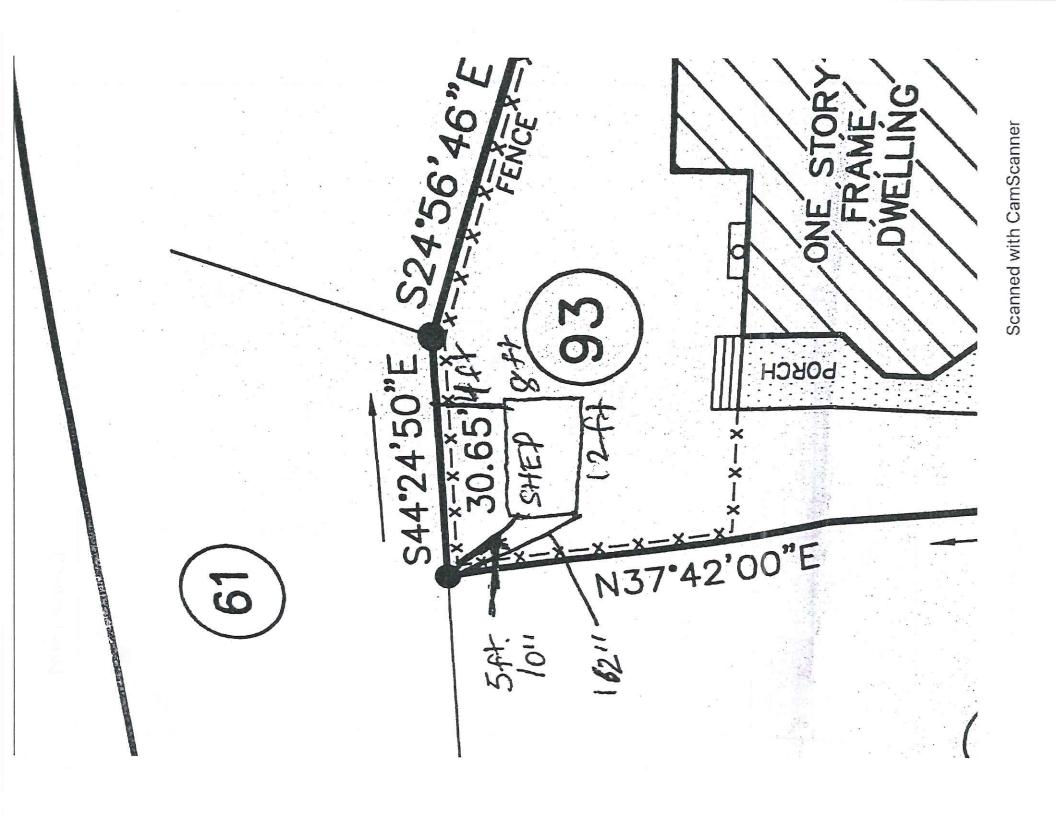

#### **Public Hearings**

**Case No. 12475 – Jennifer Cunningham & Dustin Fritz** seek variances from the side yard setback and rear yard setback requirements for an existing structure (Sections 115-34 and 115-183 of the Sussex County Zoning Code). The property is located on the northeast side of E. Pond Circle within the Keenwick Sound subdivision. 911 Address: 37729 E. Pond Circle, Selbyville. Zoning District: MR. Tax Parcel: 533-19.00-397.00