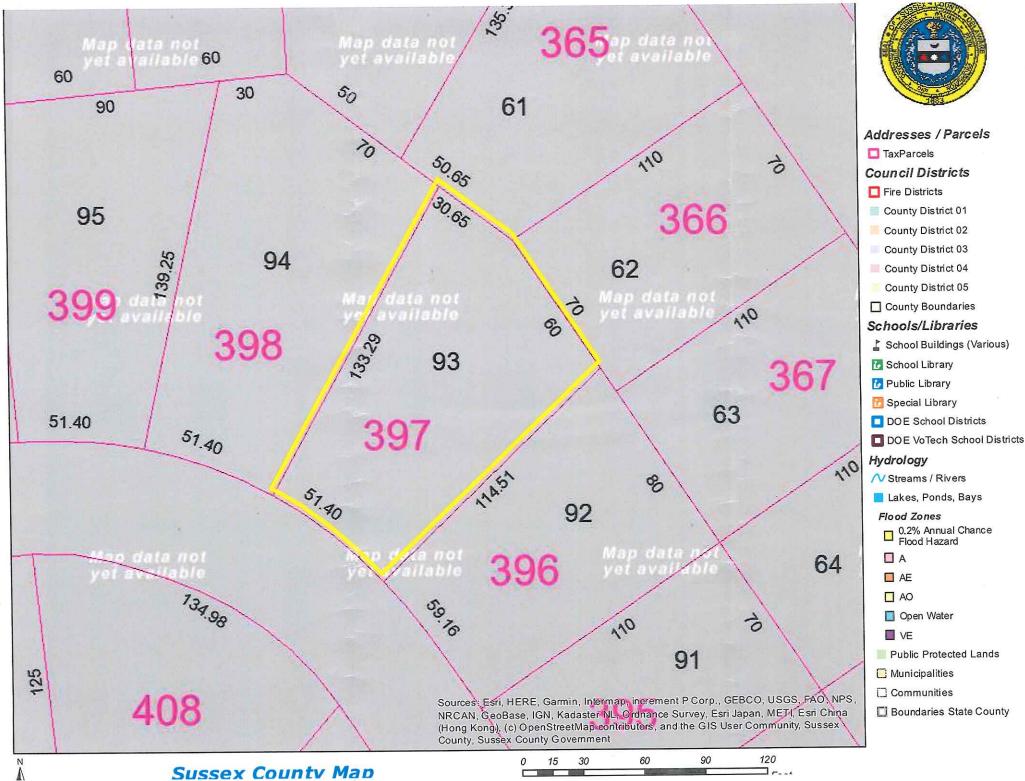

#### **Public Hearings**

**Case No. 12475 – Jennifer Cunningham & Dustin Fritz** seek variances from the side yard setback and rear yard setback requirements for an existing structure (Sections 115-34 and 115-183 of the Sussex County Zoning Code). The property is located on the northeast side of E. Pond Circle within the Keenwick Sound subdivision. 911 Address: 37729 E. Pond Circle, Selbyville. Zoning District: MR. Tax Parcel: 533-19.00-397.00