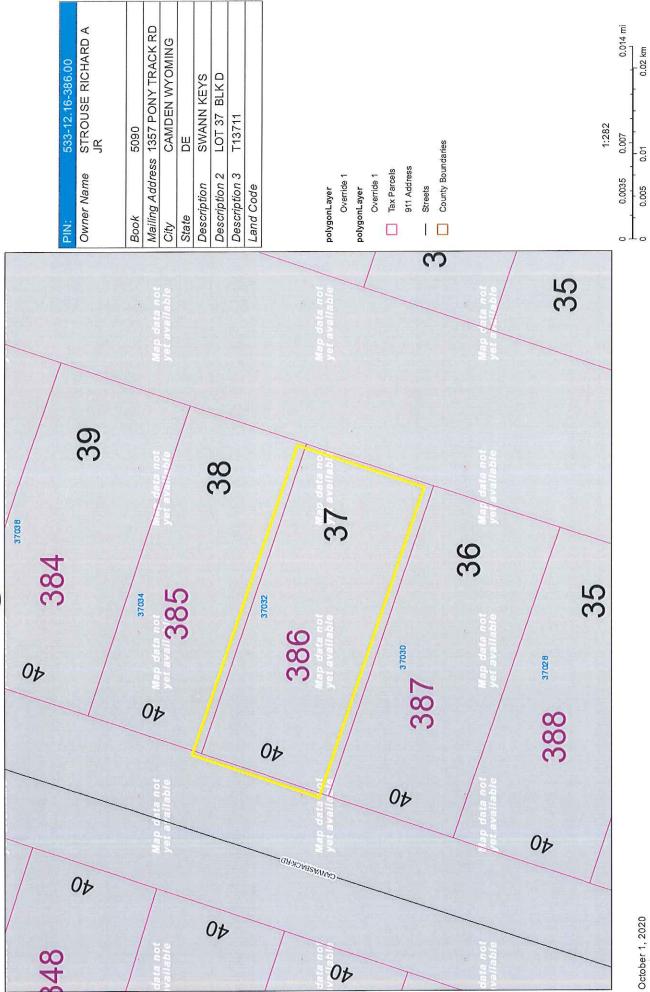

**Case No. 12481 – Richard A. Strouse, Jr.** seeks variances from the side yard setback requirement for a proposed structure (Section 115-42 and 115-183 of the Sussex County Zoning Code). The property is located on the east side of Canvasback Road in the Swann Keys subdivision. Address: 37032 Canvasback Road, Selbyville. Zoning District: GR. Tax Parcel: 533-12.16-386.00