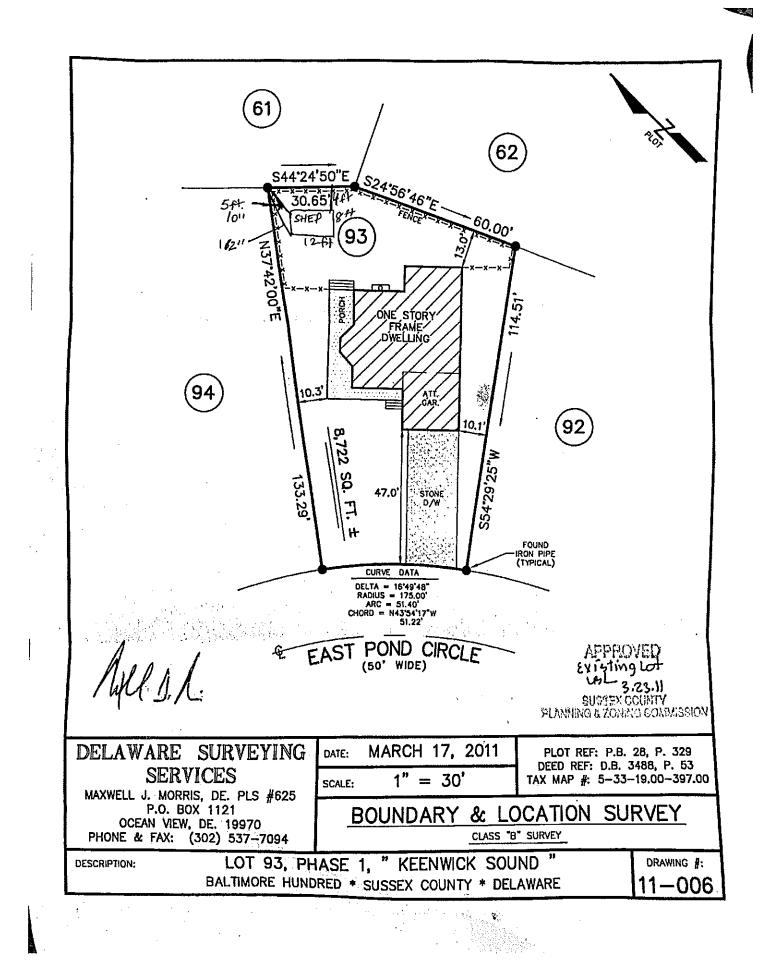

#### **Public Hearings**

**Case No. 12475 – Jennifer Cunningham & Dustin Fritz** seek variances from the side yard setback and rear yard setback requirements for an existing structure (Sections 115-34 and 115-183 of the Sussex County Zoning Code). The property is located on the northeast side of E. Pond Circle within the Keenwick Sound subdivision. 911 Address: 37729 E. Pond Circle, Selbyville. Zoning District: MR. Tax Parcel: 533-19.00-397.00