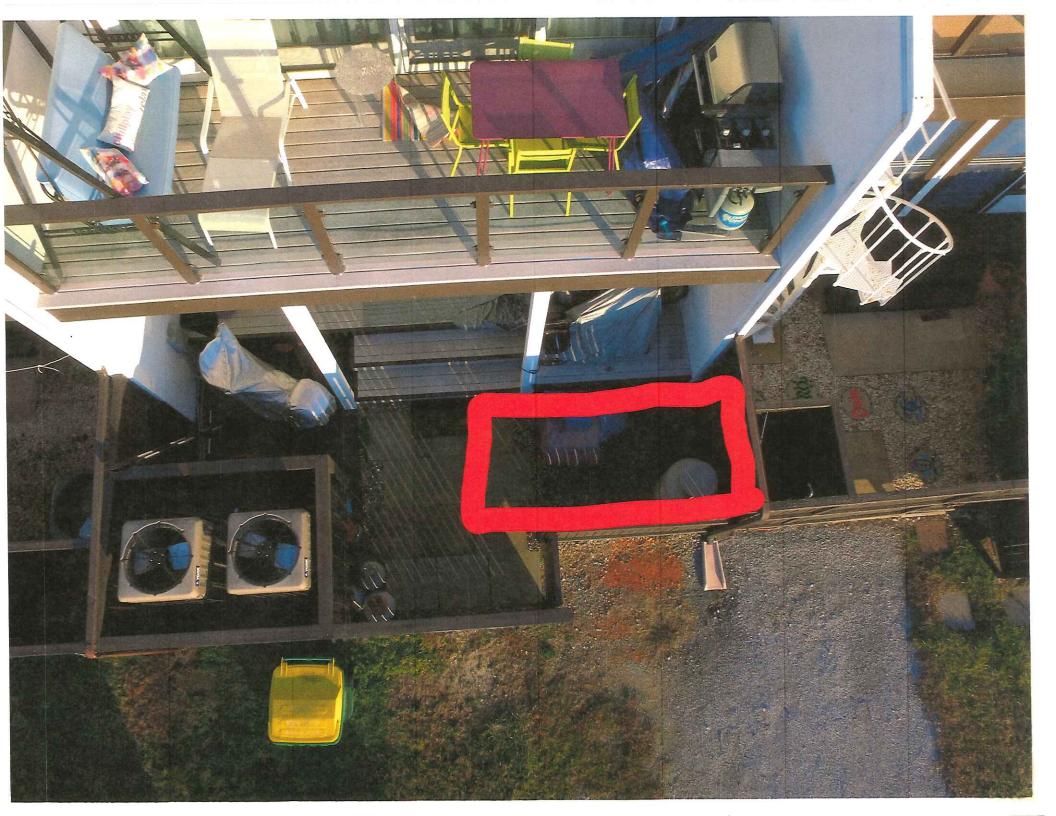

**Case No. 12480 – Belva Robinson** seeks variances from the side yard setback requirements for an existing structure (Section 115-25 and 115-183 of the Sussex County Zoning Code). The property is located on the west side of Robinhood Road approximately 179 ft. south of Oak Branch Road. Address: 36744 Robin Hood Road, Delmar. Zoning District: AR-1. Tax Parcel: 532-14.00-15.07