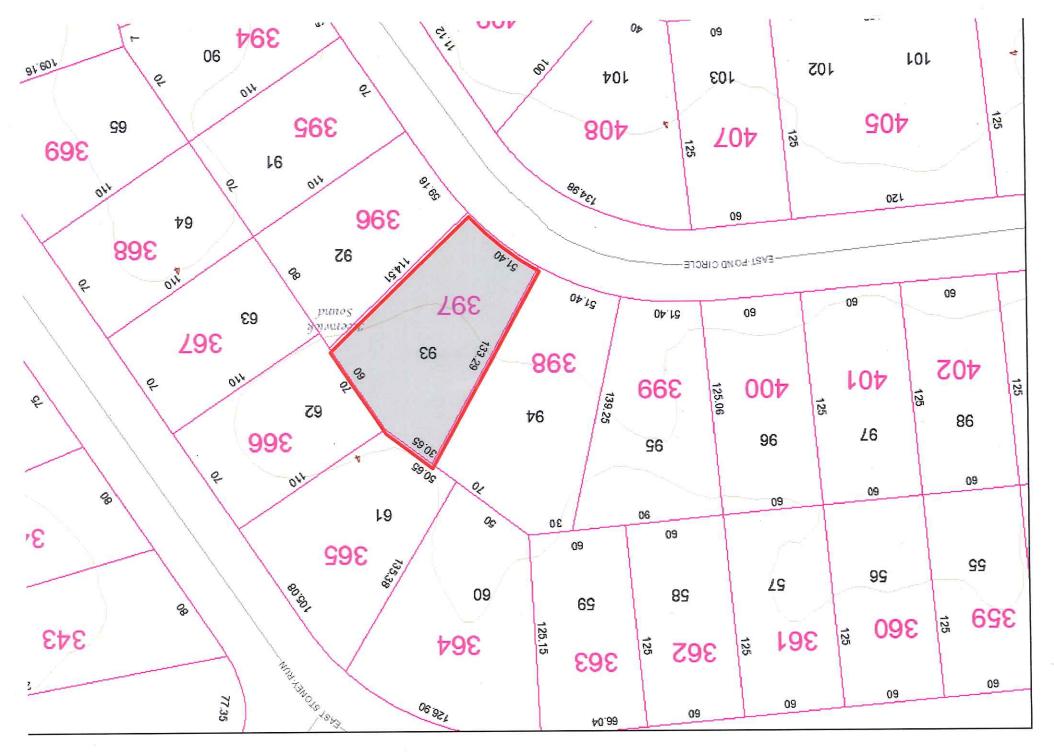

#### **Public Hearings**

**Case No. 12475 – Jennifer Cunningham & Dustin Fritz** seek variances from the side yard setback and rear yard setback requirements for an existing structure (Sections 115-34 and 115-183 of the Sussex County Zoning Code). The property is located on the northeast side of E. Pond Circle within the Keenwick Sound subdivision. 911 Address: 37729 E. Pond Circle, Selbyville. Zoning District: MR. Tax Parcel: 533-19.00-397.00