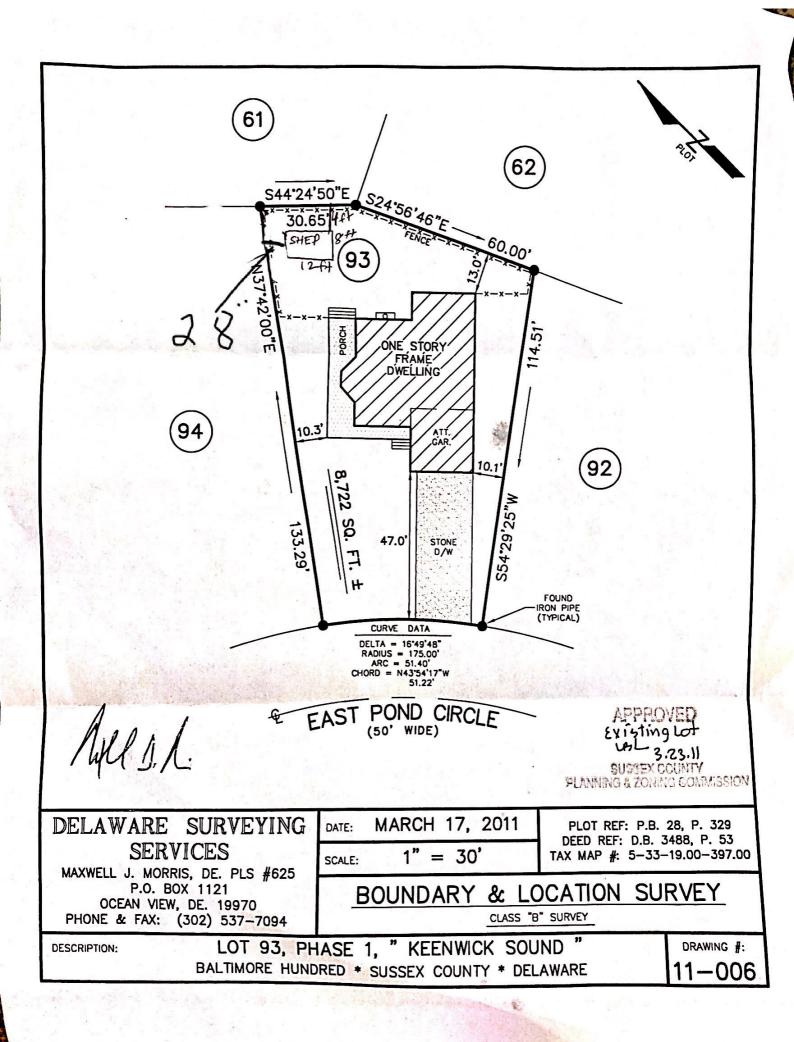

#### **Public Hearings**

**Case No. 12475 – Jennifer Cunningham & Dustin Fritz** seek variances from the side yard setback and rear yard setback requirements for an existing structure (Sections 115-34 and 115-183 of the Sussex County Zoning Code). The property is located on the northeast side of E. Pond Circle within the Keenwick Sound subdivision. 911 Address: 37729 E. Pond Circle, Selbyville. Zoning District: MR. Tax Parcel: 533-19.00-397.00