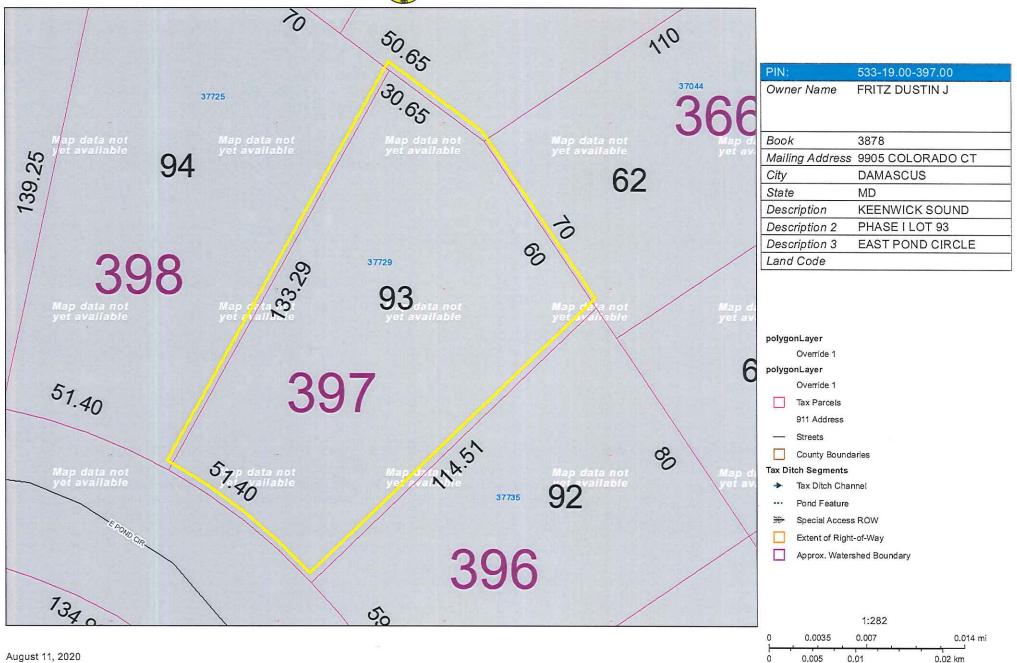

#### **Public Hearings**

**Case No. 12475 – Jennifer Cunningham & Dustin Fritz** seek variances from the side yard setback and rear yard setback requirements for an existing structure (Sections 115-34 and 115-183 of the Sussex County Zoning Code). The property is located on the northeast side of E. Pond Circle within the Keenwick Sound subdivision. 911 Address: 37729 E. Pond Circle, Selbyville. Zoning District: MR. Tax Parcel: 533-19.00-397.00