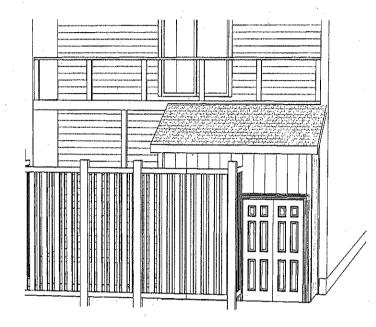

**Case No. 12476 – Jeffrey & Syndy Gaber** seeks variances from the side yard setbacks, rear yard setback and the minimum aggregate front yard and rear yard requirements for a proposed structure (Sections 115-25, 115-183 and 115-188 of the Sussex County Zoning Code). The property is located on the west side of Harbor Road within the North Shores subdivision. 911 Address: 61 Harbor Road, Rehoboth Beach. Zoning District: AR-1. Tax Parcel: 334-8.17-147.00