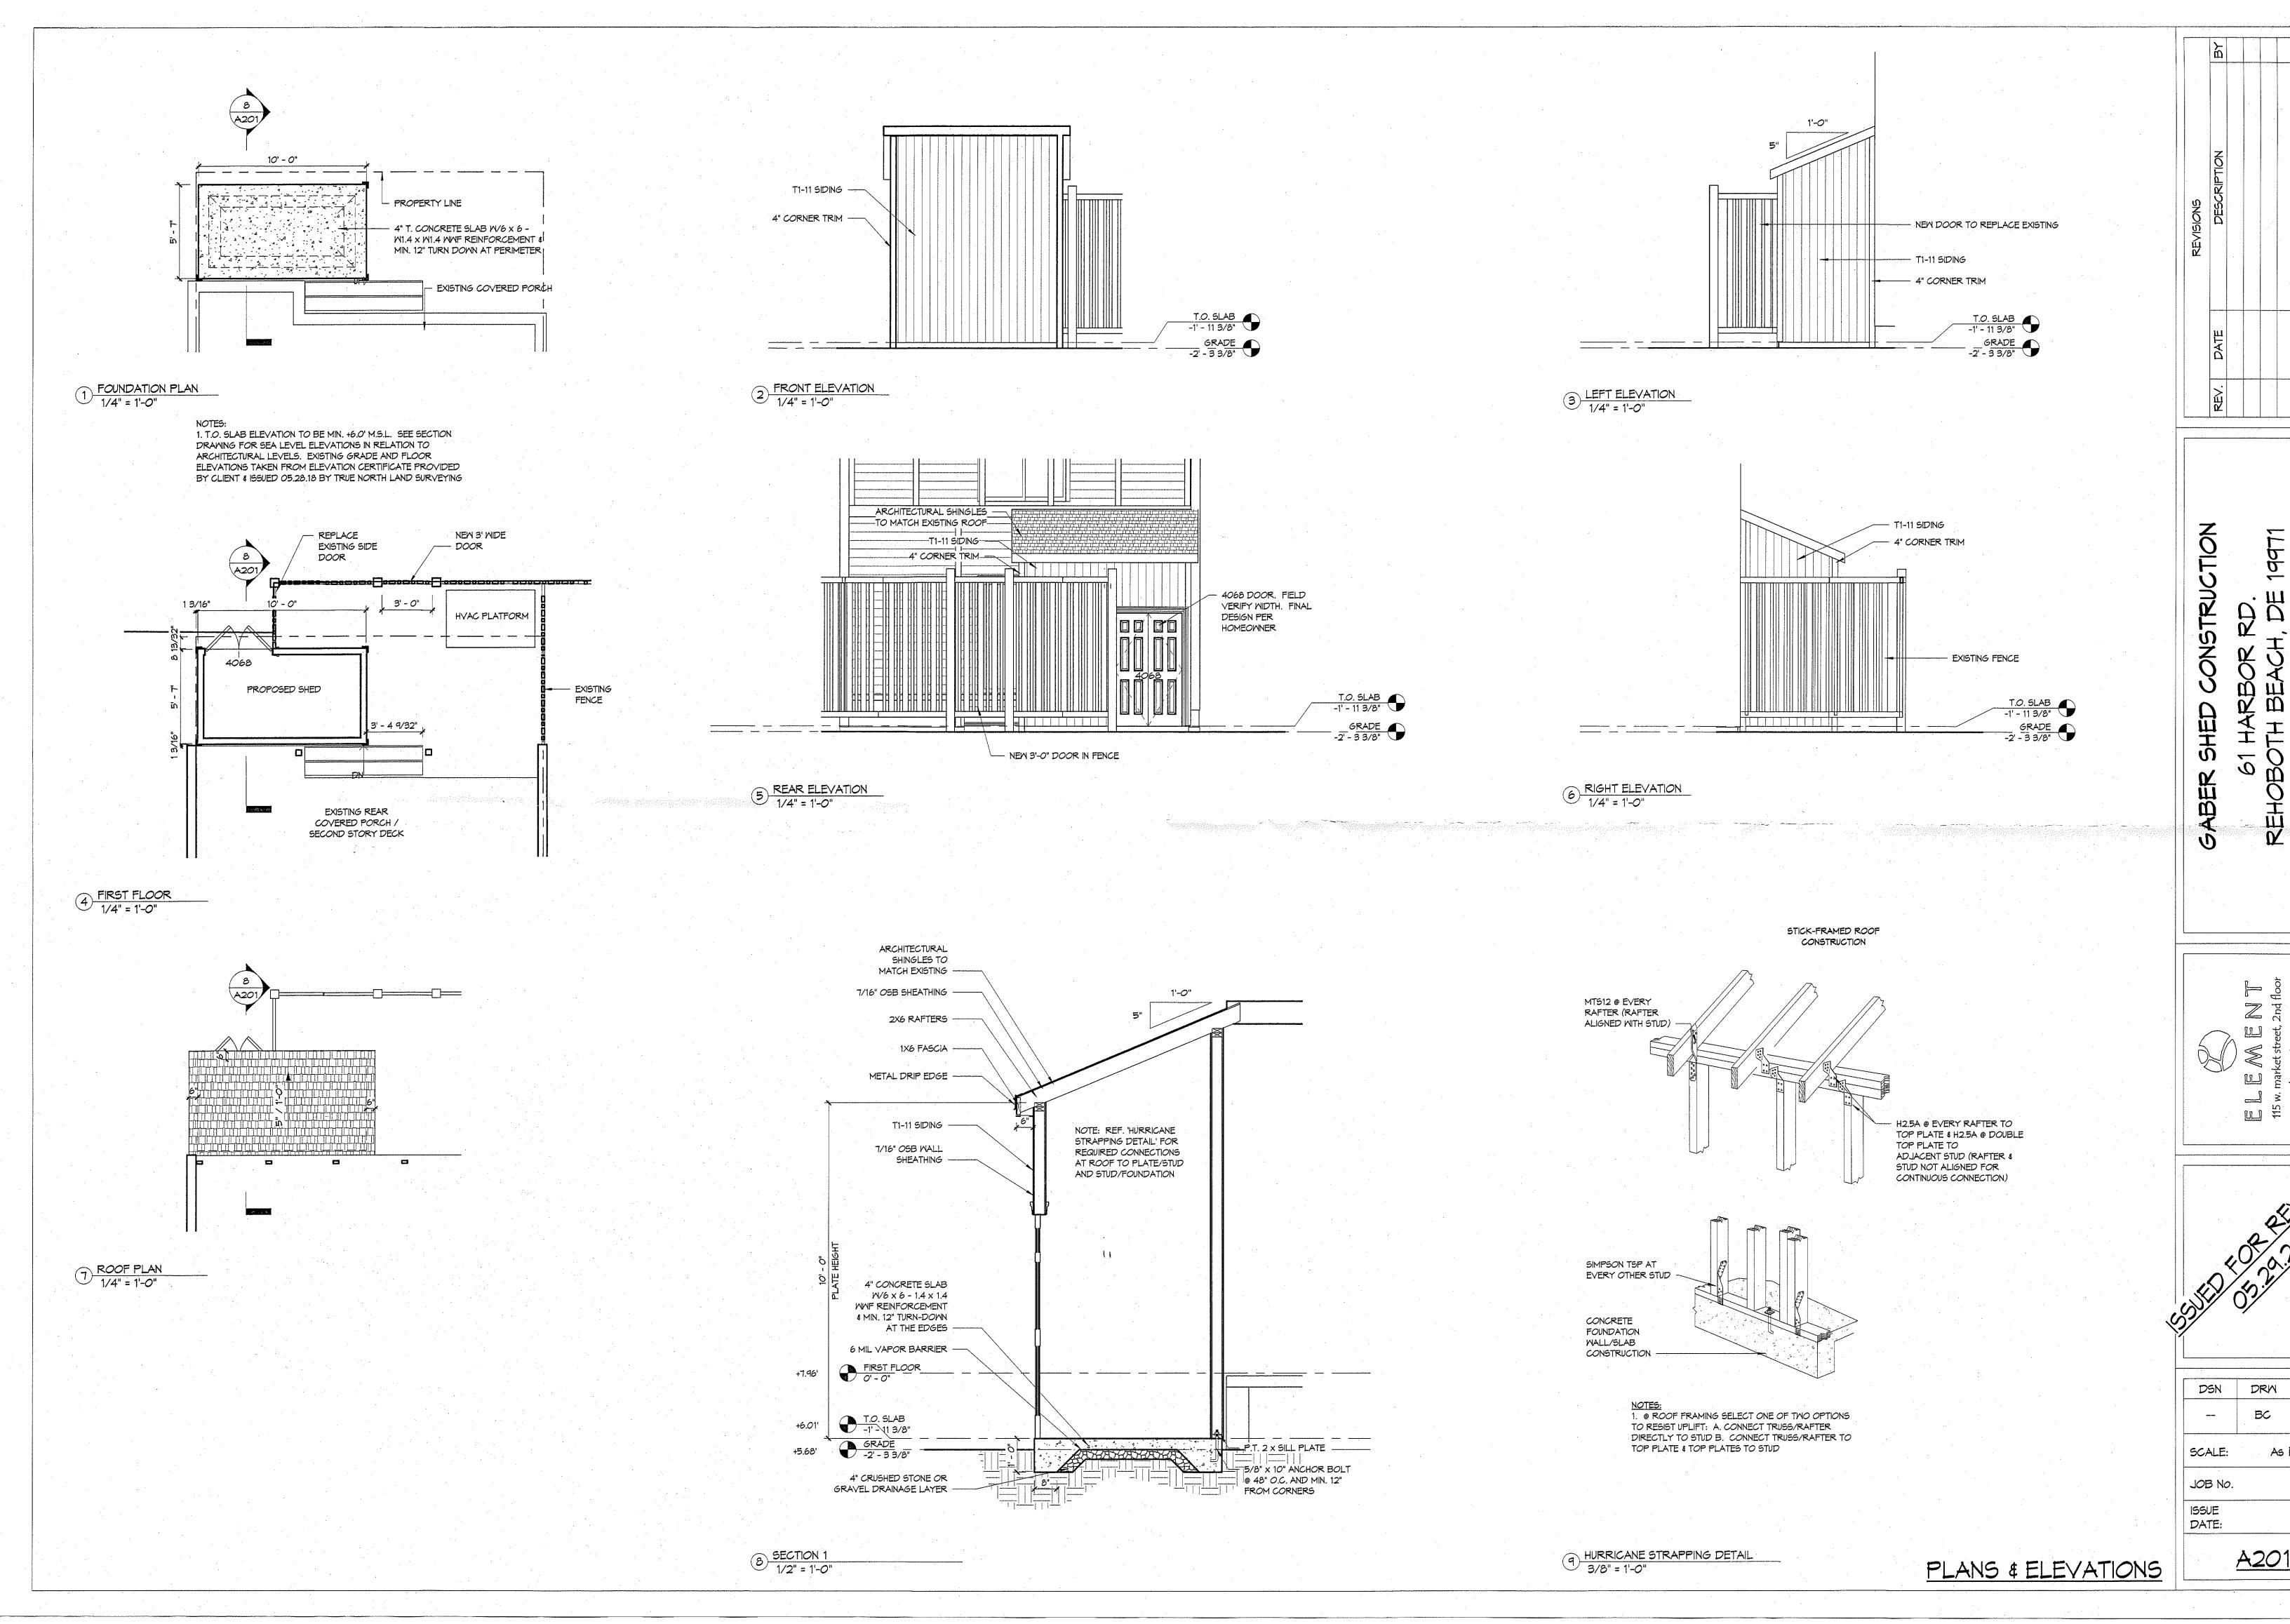

**Case No. 12476 – Jeffrey & Syndy Gaber** seeks variances from the side yard setbacks, rear yard setback and the minimum aggregate front yard and rear yard requirements for a proposed structure (Sections 115-25, 115-183 and 115-188 of the Sussex County Zoning Code). The property is located on the west side of Harbor Road within the North Shores subdivision. 911 Address: 61 Harbor Road, Rehoboth Beach. Zoning District: AR-1. Tax Parcel: 334-8.17-147.00