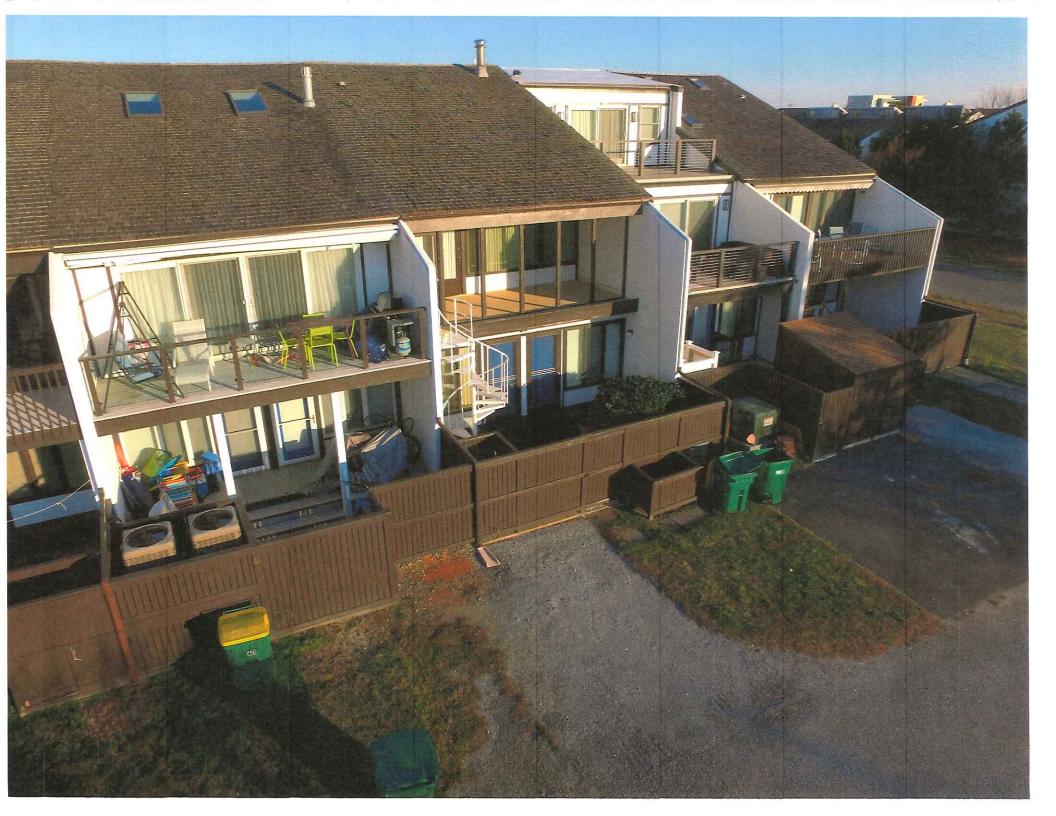

**Case No. 12476 – Jeffrey & Syndy Gaber** seeks variances from the side yard setbacks, rear yard setback and the minimum aggregate front yard and rear yard requirements for a proposed structure (Sections 115-25, 115-183 and 115-188 of the Sussex County Zoning Code). The property is located on the west side of Harbor Road within the North Shores subdivision. 911 Address: 61 Harbor Road, Rehoboth Beach. Zoning District: AR-1. Tax Parcel: 334-8.17-147.00