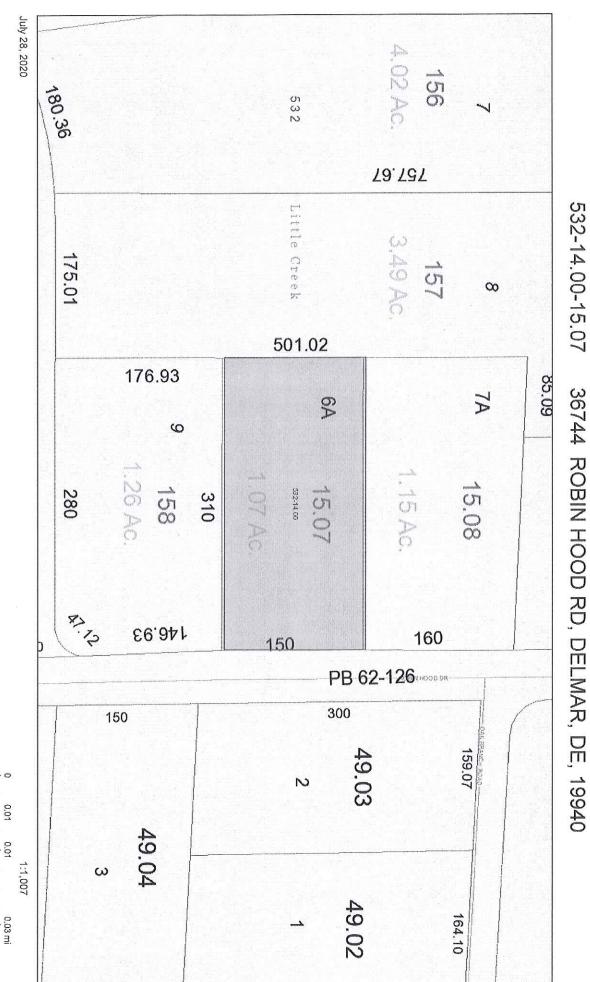

**Case No. 12480 – Belva Robinson** seeks variances from the side yard setback requirements for an existing structure (Section 115-25 and 115-183 of the Sussex County Zoning Code). The property is located on the west side of Robinhood Road approximately 179 ft. south of Oak Branch Road. Address: 36744 Robin Hood Road, Delmar. Zoning District: AR-1. Tax Parcel: 532-14.00-15.07