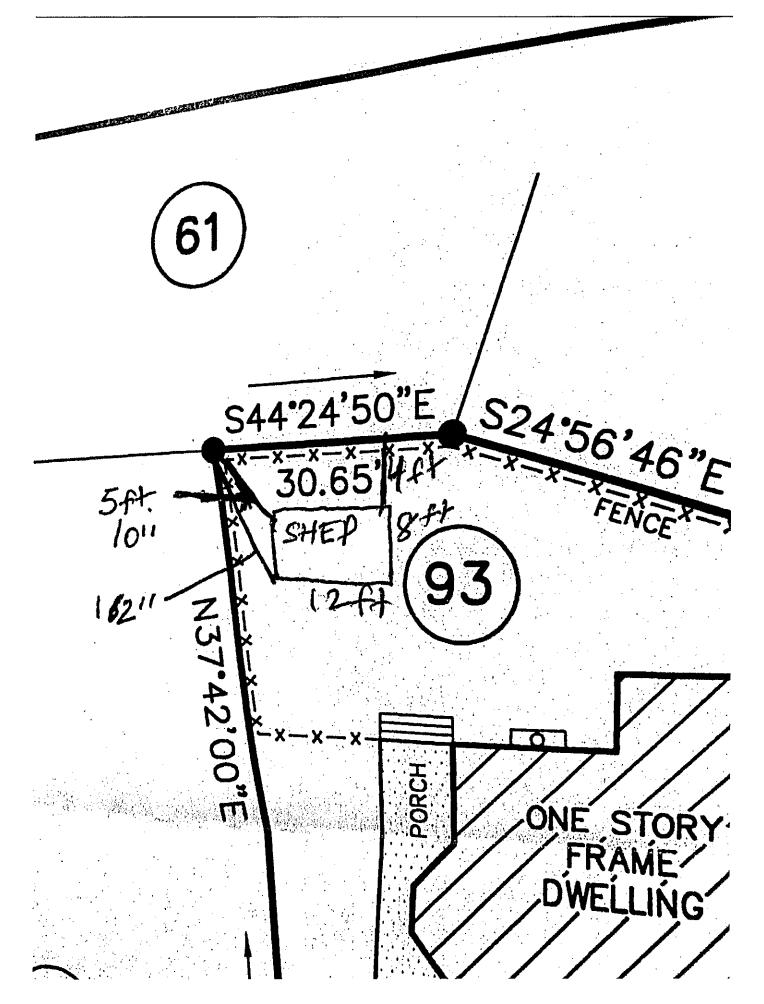

**Case No. 12480 – Belva Robinson** seeks variances from the side yard setback requirements for an existing structure (Section 115-25 and 115-183 of the Sussex County Zoning Code). The property is located on the west side of Robinhood Road approximately 179 ft. south of Oak Branch Road. Address: 36744 Robin Hood Road, Delmar. Zoning District: AR-1. Tax Parcel: 532-14.00-15.07