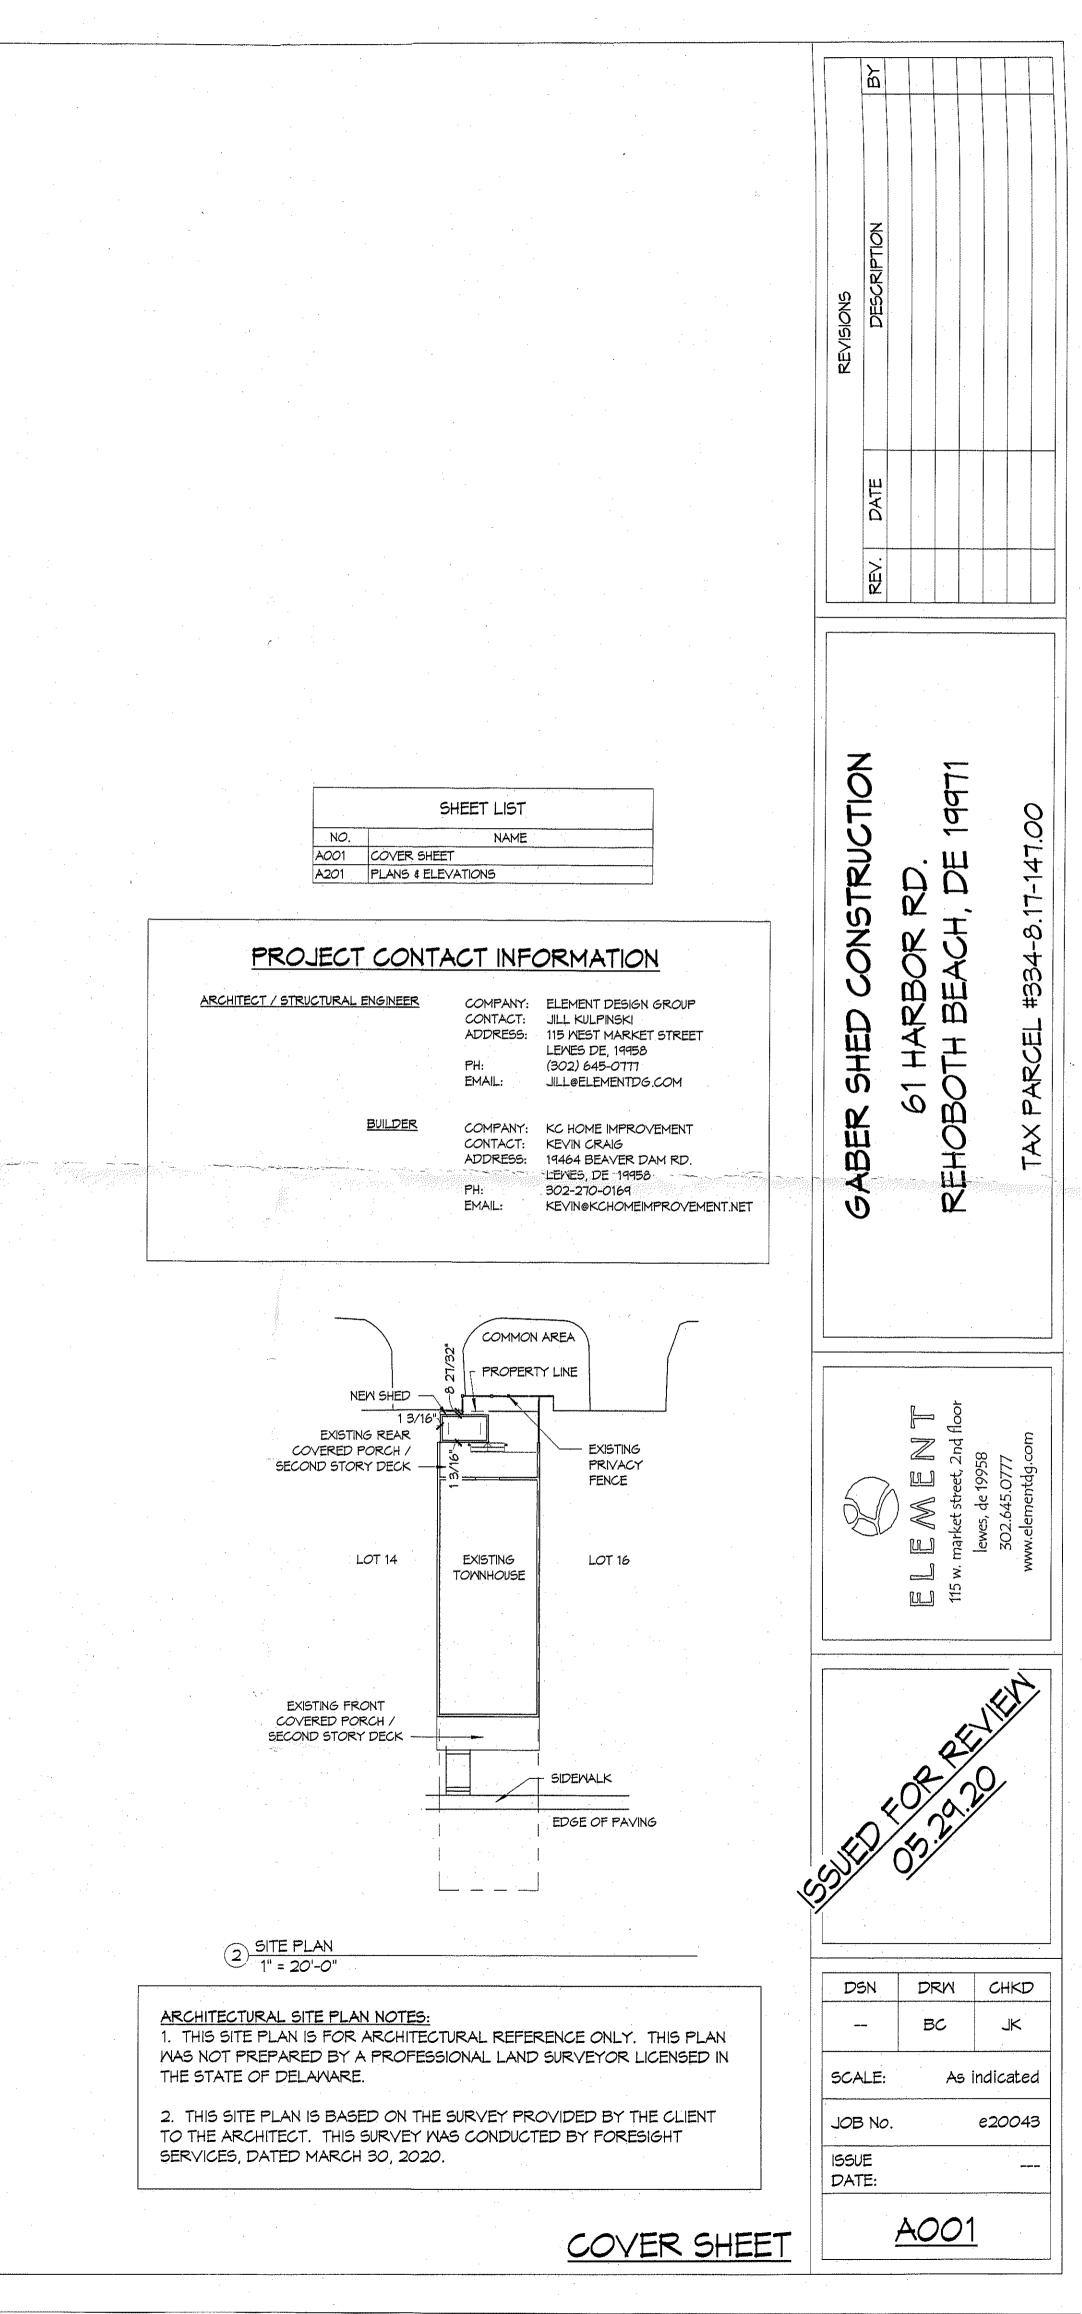

**Case No. 12476 – Jeffrey & Syndy Gaber** seeks variances from the side yard setbacks, rear yard setback and the minimum aggregate front yard and rear yard requirements for a proposed structure (Sections 115-25, 115-183 and 115-188 of the Sussex County Zoning Code). The property is located on the west side of Harbor Road within the North Shores subdivision. 911 Address: 61 Harbor Road, Rehoboth Beach. Zoning District: AR-1. Tax Parcel: 334-8.17-147.00