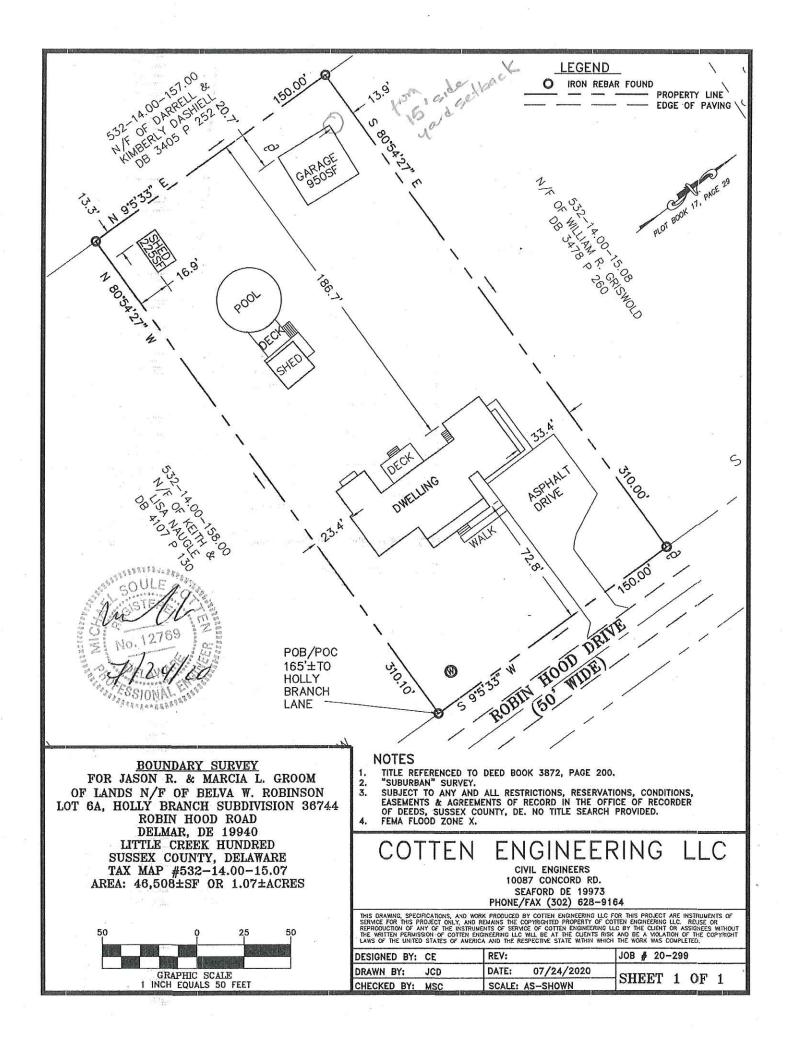

**Case No. 12480 – Belva Robinson** seeks variances from the side yard setback requirements for an existing structure (Section 115-25 and 115-183 of the Sussex County Zoning Code). The property is located on the west side of Robinhood Road approximately 179 ft. south of Oak Branch Road. Address: 36744 Robin Hood Road, Delmar. Zoning District: AR-1. Tax Parcel: 532-14.00-15.07