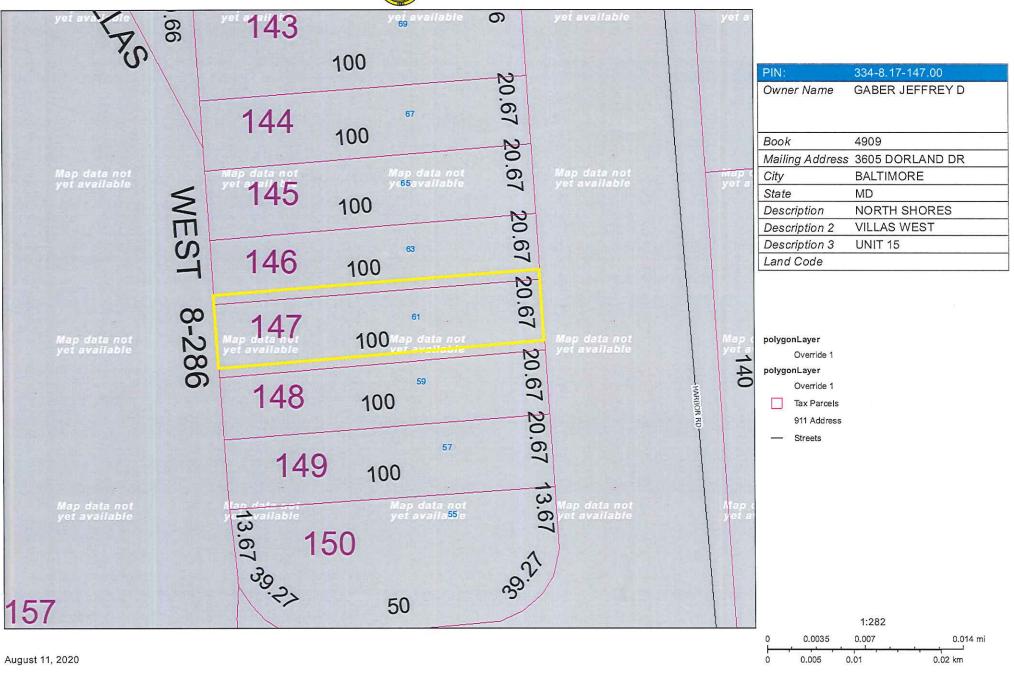

**Case No. 12476 – Jeffrey & Syndy Gaber** seeks variances from the side yard setbacks, rear yard setback and the minimum aggregate front yard and rear yard requirements for a proposed structure (Sections 115-25, 115-183 and 115-188 of the Sussex County Zoning Code). The property is located on the west side of Harbor Road within the North Shores subdivision. 911 Address: 61 Harbor Road, Rehoboth Beach. Zoning District: AR-1. Tax Parcel: 334-8.17-147.00