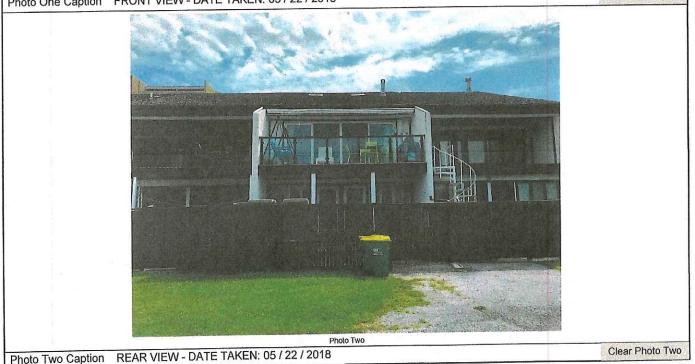

**Case No. 12480 – Belva Robinson** seeks variances from the side yard setback requirements for an existing structure (Section 115-25 and 115-183 of the Sussex County Zoning Code). The property is located on the west side of Robinhood Road approximately 179 ft. south of Oak Branch Road. Address: 36744 Robin Hood Road, Delmar. Zoning District: AR-1. Tax Parcel: 532-14.00-15.07