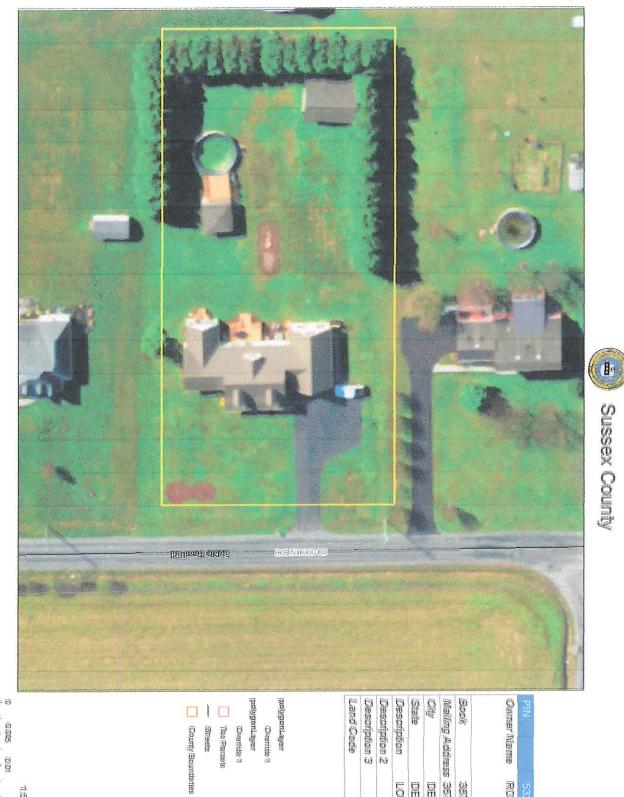

**Case No. 12480 – Belva Robinson** seeks variances from the side yard setback requirements for an existing structure (Section 115-25 and 115-183 of the Sussex County Zoning Code). The property is located on the west side of Robinhood Road approximately 179 ft. south of Oak Branch Road. Address: 36744 Robin Hood Road, Delmar. Zoning District: AR-1. Tax Parcel: 532-14.00-15.07