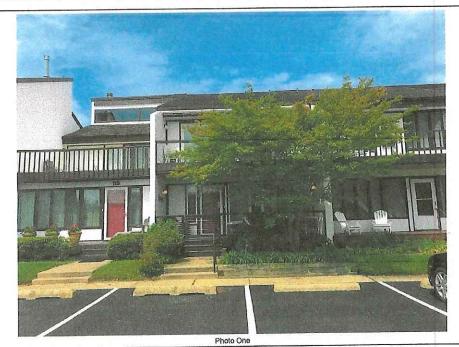

**Case No. 12480 – Belva Robinson** seeks variances from the side yard setback requirements for an existing structure (Section 115-25 and 115-183 of the Sussex County Zoning Code). The property is located on the west side of Robinhood Road approximately 179 ft. south of Oak Branch Road. Address: 36744 Robin Hood Road, Delmar. Zoning District: AR-1. Tax Parcel: 532-14.00-15.07