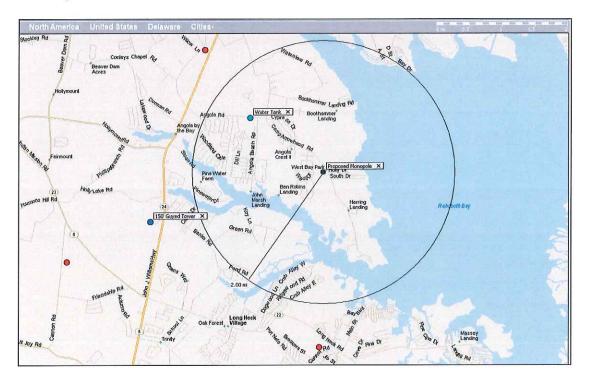

Case No. 12624 – Cellco Partnership d/b/a Verizon Wireless seeks a special use exception to place a telecommunications tower (Sections 115-23, 115-194.2 and 115-210 of the Sussex County Zoning Code). The property is located on the west side of Camp Arrowhead Rd. approximately 1.2 miles south of Angola Rd. 911 Address: 23182 Camp Arrowhead Rd., Lewes. Zoning District: AR-1. Tax Parcel: 234-18.00-26.00