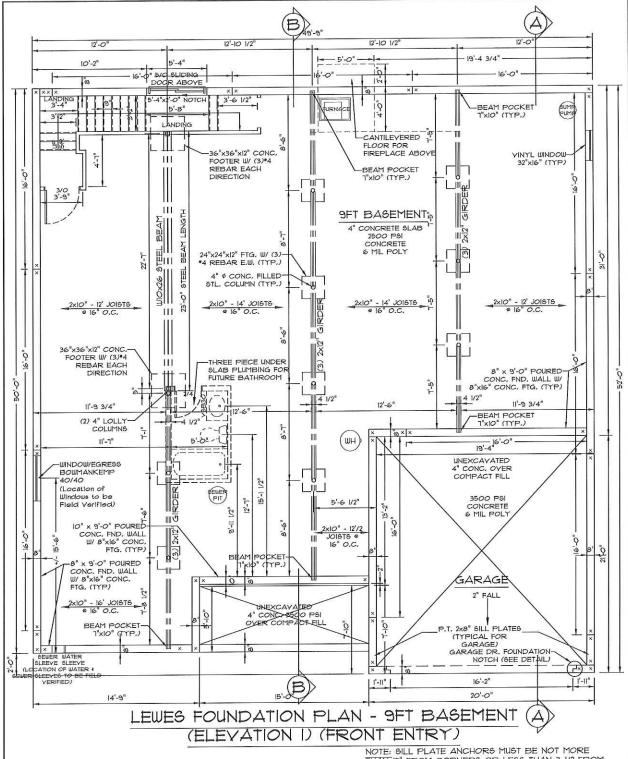

NOTE: 9FT HIGH BASEMENT WALLS

BASEMENT SLAB CONC. = 23,75 CU. YD. GARAGE SLAB CONC. = 5 CU. YD.

THAN 12" FROM CORNERS OR LESS THAN 3 1/2 FROM THE END OF EACH PLATE AND A MAXIMUM OF 6'-O" ON CENTER (OR MANUF, SPACS IF STRAPS) PER R403.1.6

NOTE: LOLLY COLLUMNS TO BE ANCHORED TO BEAMS/GIRDERS PER R404.1.9.2

NOTE: LOCATION OF CUT OUT, POCKETS, SLEEVES AND WINDOWS OR VENTS TO BE FIELD VERIFIED, NOTE: 5% OF FLOOR AREA IN CFM'S FOR SUPPLY AIR & TRANSFER GRILL

AIR & TRANSFER GRILL.
NOTE: FOR CONDITIONED CRAWLSPACE, NO
YENT IS NEEDED,
NOTE: 4" PERFORATED FRENCH DRAIN AROUND INSIDE
OF FOOTER PERIMETER BELOW 2" CONCRETE SLAB, NOTE: 6 MIL POLY YAPOR BARRIER BELOW 2" CONCRETE SLAB