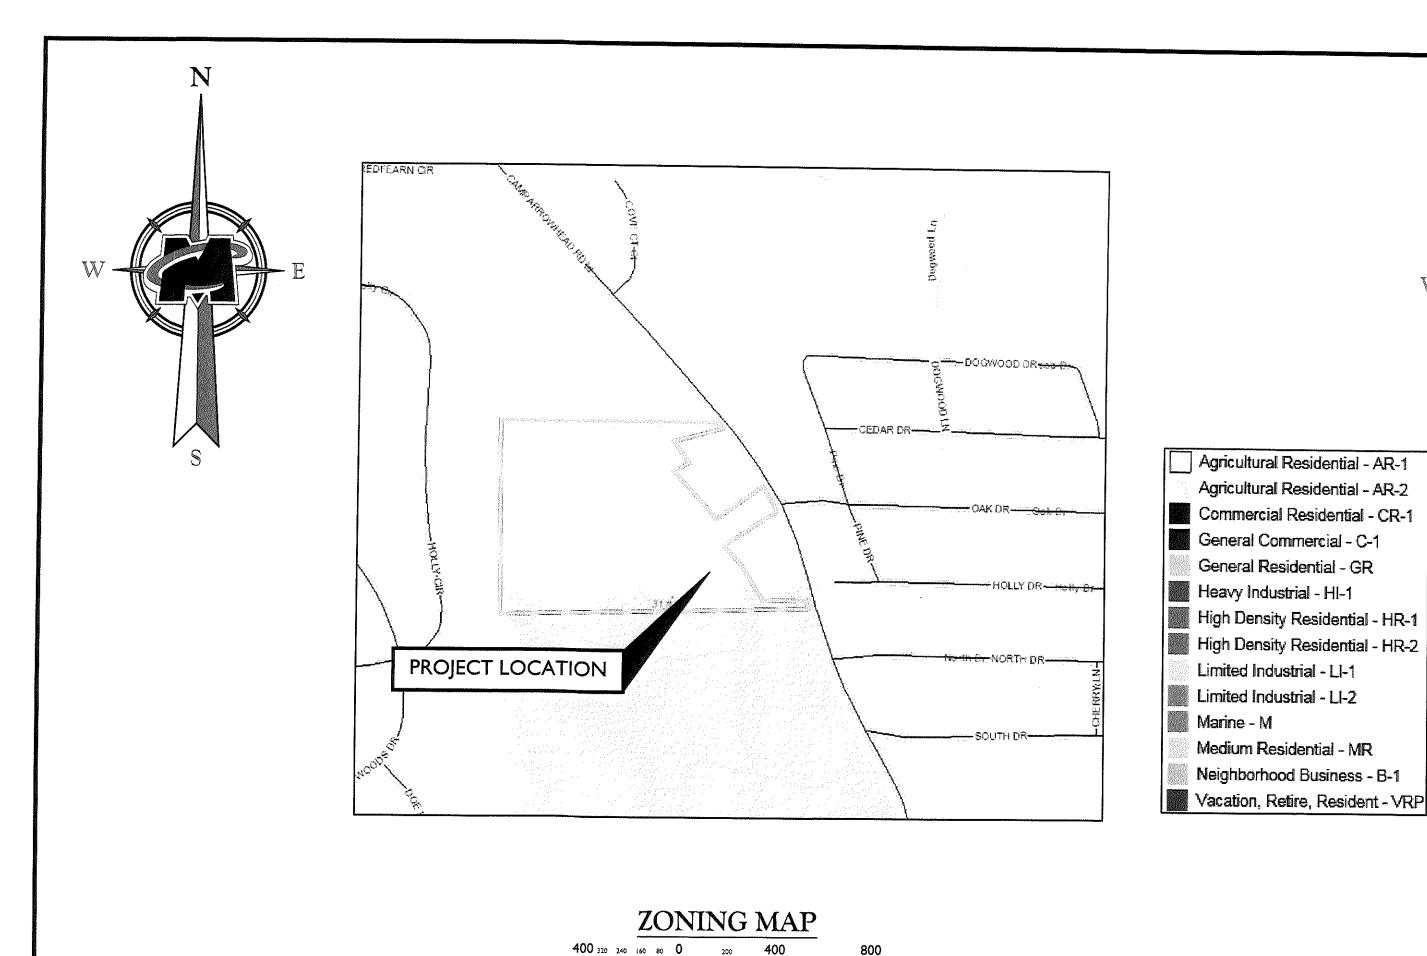

Case No. 12624 – Cellco Partnership d/b/a Verizon Wireless seeks a special use exception to place a telecommunications tower (Sections 115-23, 115-194.2 and 115-210 of the Sussex County Zoning Code). The property is located on the west side of Camp Arrowhead Rd. approximately 1.2 miles south of Angola Rd. 911 Address: 23182 Camp Arrowhead Rd., Lewes. Zoning District: AR-1. Tax Parcel: 234-18.00-26.00