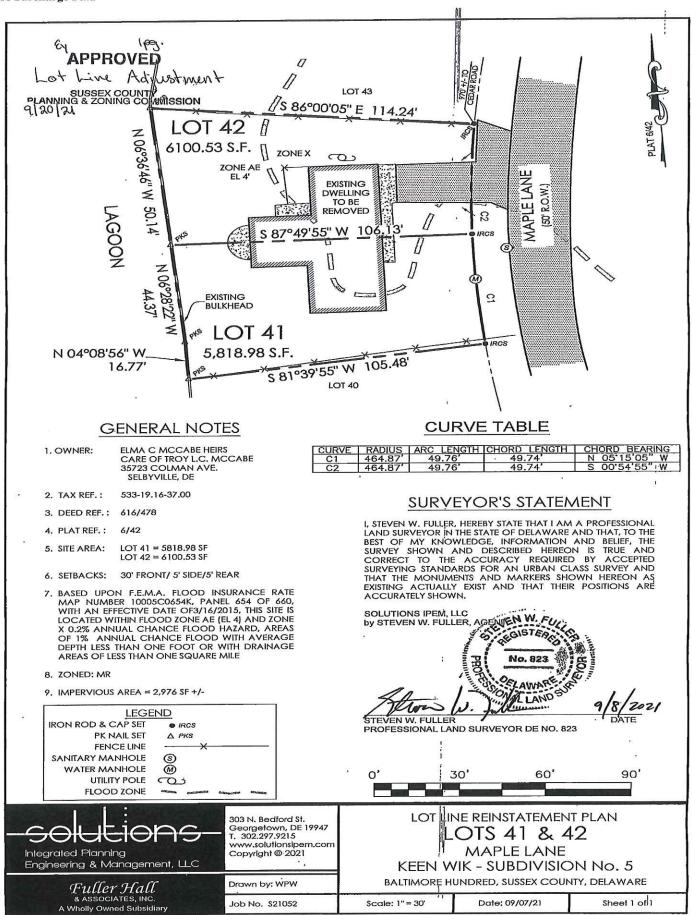

Board of Adjustment November 1, 2021 Page 2 of 3

Case No. 12622 – Evergreene Homes seeks variances from the front yard setback requirement for a proposed dwelling (Sections 115-34 and 115-182 of the Sussex County Zoning Code). The property is located on the west side of Maple Lane within the Keenwick Subdivision. 911 Address: 38356 Maple Lane, Lot 41, Selbyville. Zoning District: MR. Tax Parcel: 533-19.16-37.00 (Lot 41)

Case No. 12623 – Evergreene Homes seeks variances from the front yard setback requirement for a proposed dwelling (Sections 115-34 and 115-182 of the Sussex County Zoning Code). The property is located on the west side of Maple Lane within the Keenwick Subdivision. 911 Address: N/A Zoning District: MR. Tax Parcel: 533-19.16-37.01 (Lot 42)