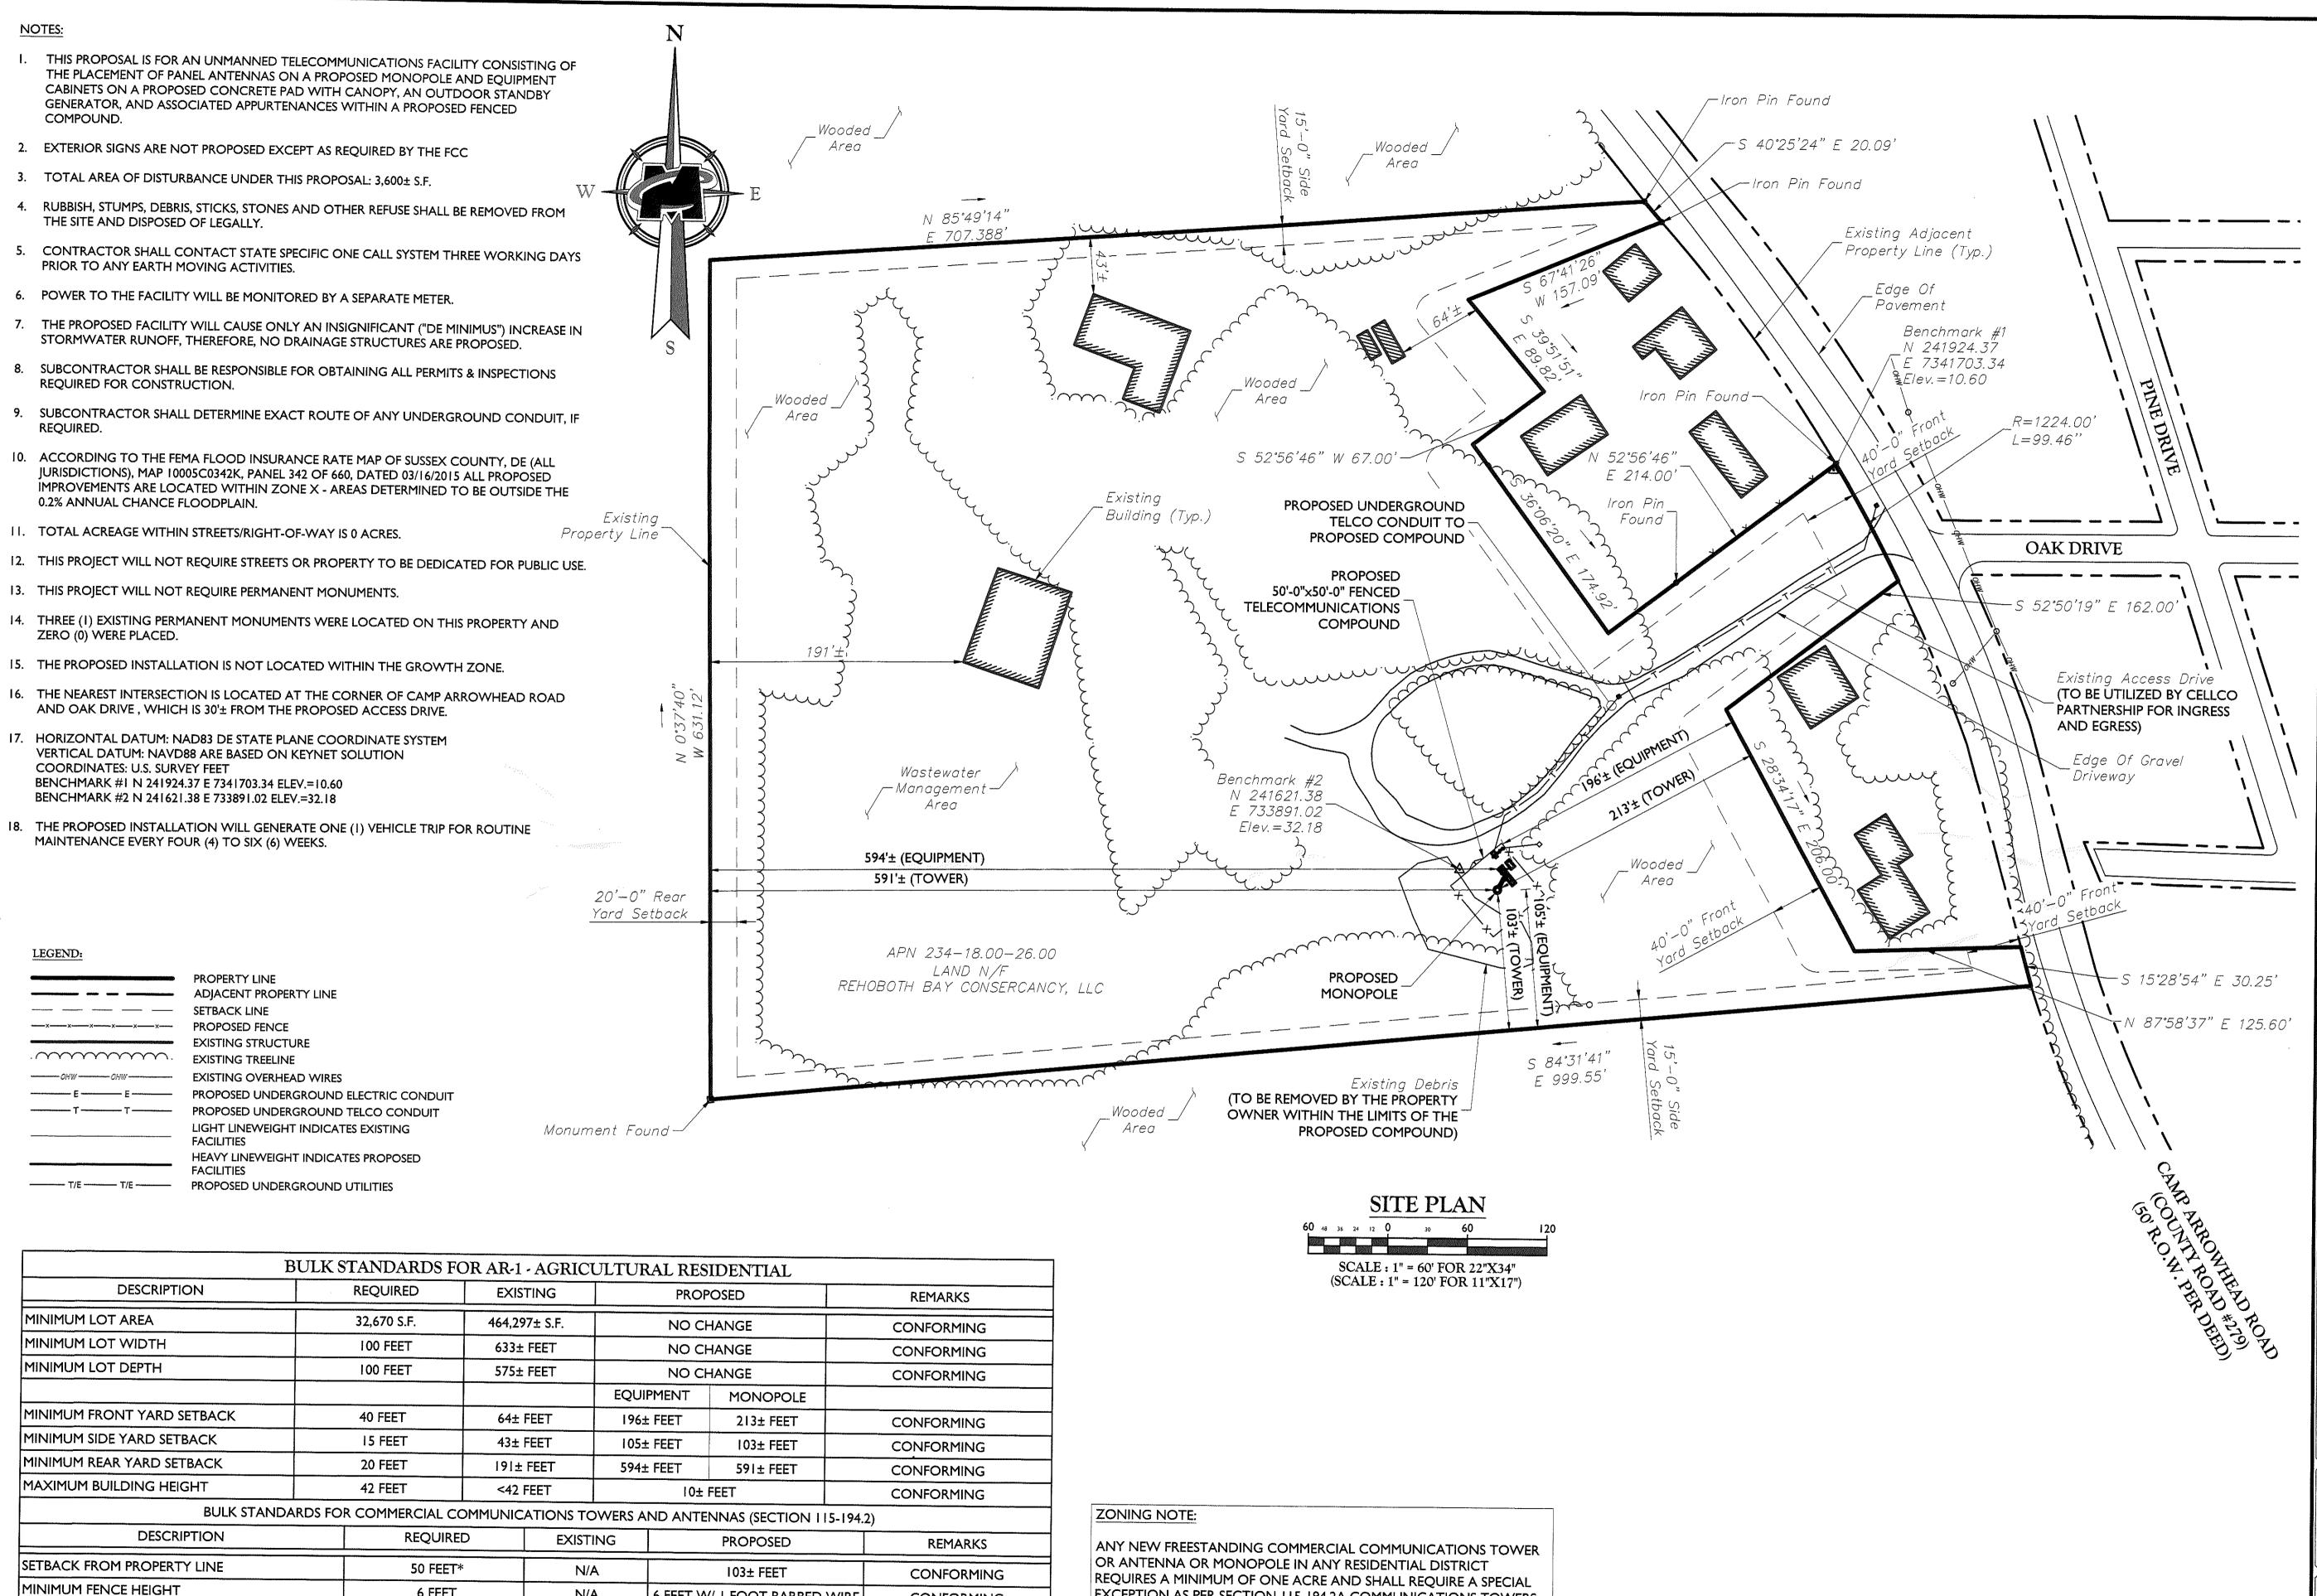

Case No. 12624 – Cellco Partnership d/b/a Verizon Wireless seeks a special use exception to place a telecommunications tower (Sections 115-23, 115-194.2 and 115-210 of the Sussex County Zoning Code). The property is located on the west side of Camp Arrowhead Rd. approximately 1.2 miles south of Angola Rd. 911 Address: 23182 Camp Arrowhead Rd., Lewes. Zoning District: AR-1. Tax Parcel: 234-18.00-26.00