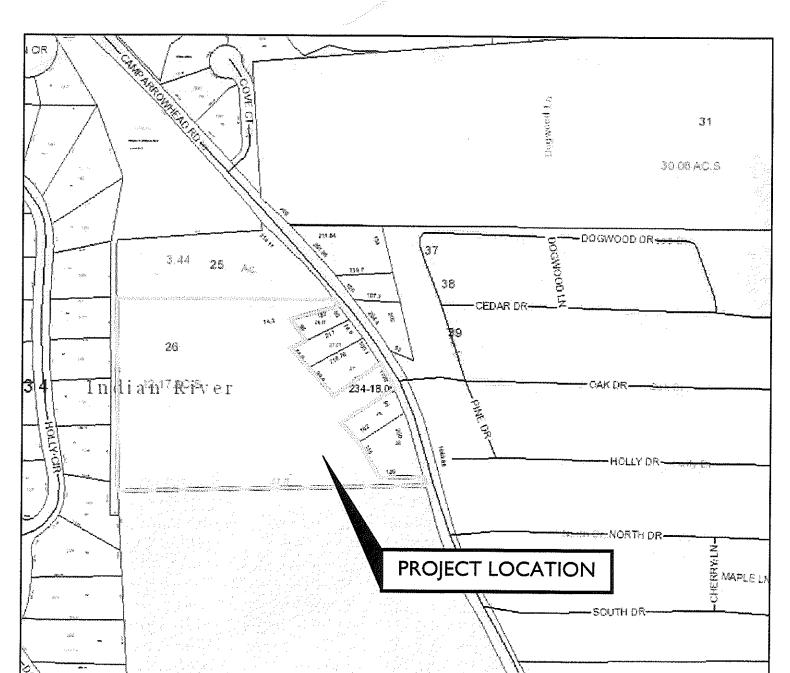

Case No. 12624 – Cellco Partnership d/b/a Verizon Wireless seeks a special use exception to place a telecommunications tower (Sections 115-23, 115-194.2 and 115-210 of the Sussex County Zoning Code). The property is located on the west side of Camp Arrowhead Rd. approximately 1.2 miles south of Angola Rd. 911 Address: 23182 Camp Arrowhead Rd., Lewes. Zoning District: AR-1. Tax Parcel: 234-18.00-26.00