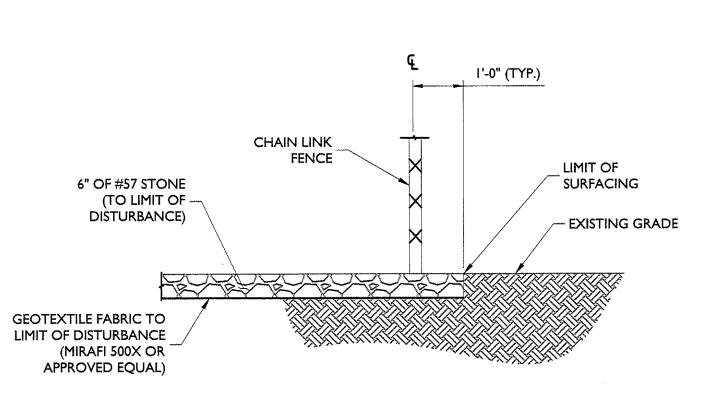

Case No. 12624 – Cellco Partnership d/b/a Verizon Wireless seeks a special use exception to place a telecommunications tower (Sections 115-23, 115-194.2 and 115-210 of the Sussex County Zoning Code). The property is located on the west side of Camp Arrowhead Rd. approximately 1.2 miles south of Angola Rd. 911 Address: 23182 Camp Arrowhead Rd., Lewes. Zoning District: AR-1. Tax Parcel: 234-18.00-26.00