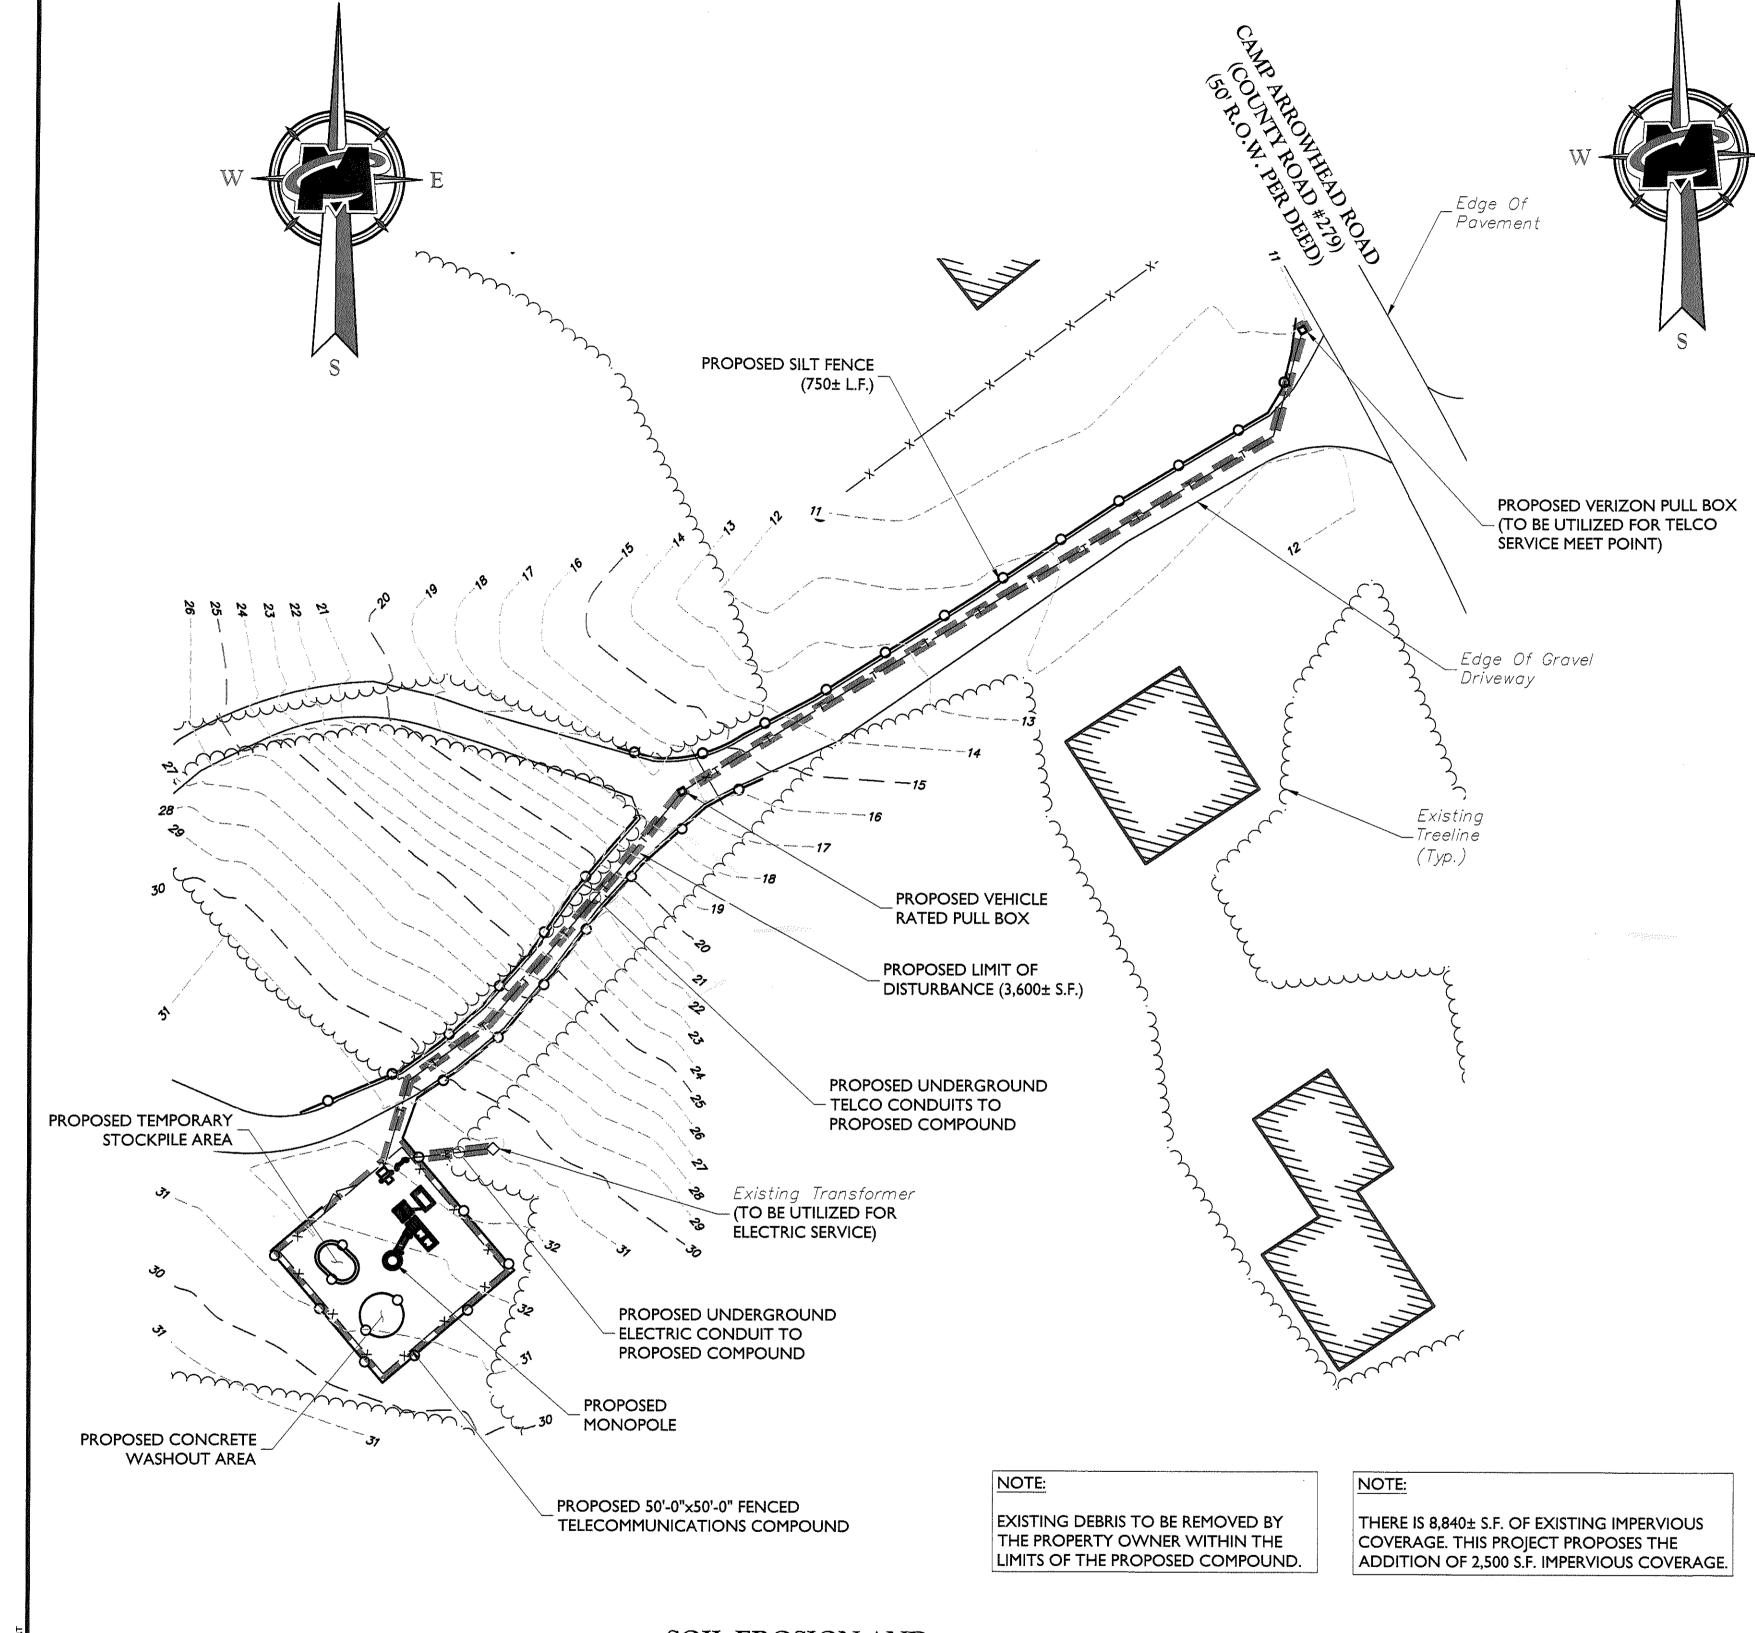

Case No. 12624 – Cellco Partnership d/b/a Verizon Wireless seeks a special use exception to place a telecommunications tower (Sections 115-23, 115-194.2 and 115-210 of the Sussex County Zoning Code). The property is located on the west side of Camp Arrowhead Rd. approximately 1.2 miles south of Angola Rd. 911 Address: 23182 Camp Arrowhead Rd., Lewes. Zoning District: AR-1. Tax Parcel: 234-18.00-26.00