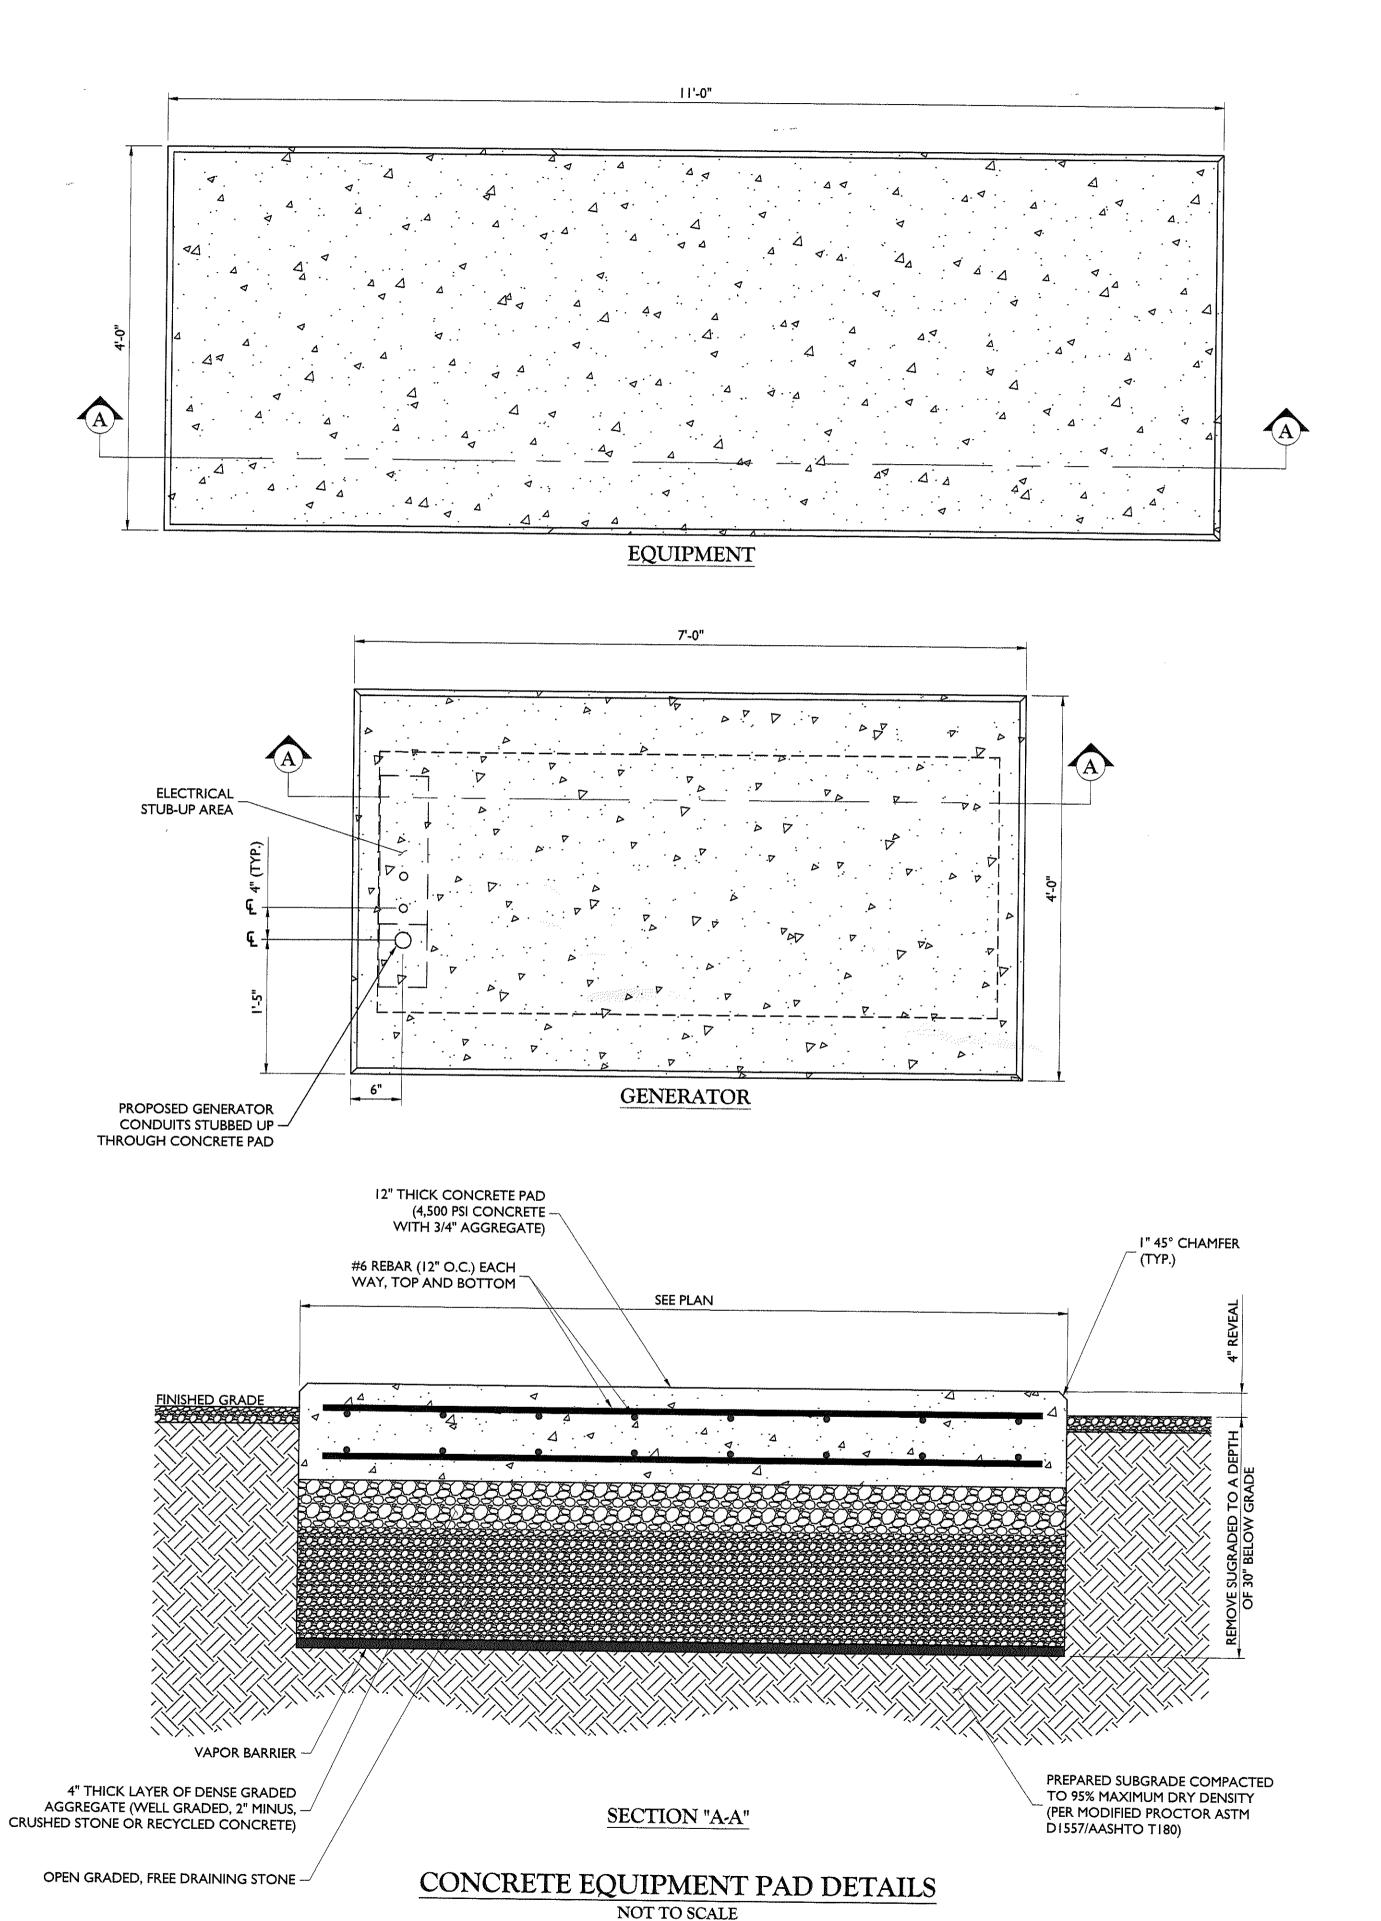

| REV    | DATE     | DESCRIPTIO                        | Z            | DRAWN<br>BY | CHECKED<br>BY |



IT IS A VIOLATION OF LAW FOR ANY PERSON, UNLESS THEY ARE ACTING UNDER THE DIRECTION OF THE RESPONSIBLE LICENSED PROFFESIONAL ENGINEER, TO ALTER THIS DOCUMENT.

SITE NAME:

DOV HORSE ISLAND

CAMP ARROWHEAD ROAD LEWES, DE 19958 SUSSEX COUNTY



MT. LAUREL OFFICE
2000 Midlantic Drive
Suite 100
Mount Laurel, NJ 08054
Phone: 856.797.0412
Fax: 856.722.1120

CONSTRUCTION DETAILS

SHEET NUMBI

A-I



## CONCRETE NOTES:

## DESIGN INFORMATION:

- I. ALL CONCRETE WORK SHALL BE IN ACCORDANCE WITH THE ACI 301, ACI 318, ACI 336A, ASTM A184, ASTM A185 AND THE DESIGN & CONSTRUCTION SPECIFICATION FOR CAST-IN-PLACE CONCRETE.
- 2. THE DESIGN SHALL CONFORM TO THE INTERNATIONAL BUILDING CODE AS SHOWN ON SHEET T-1.

## **EARTHWORK:**

- FOUNDATIONS HAVE BEEN DESIGNED TO BEAR ON (UNDISTURBED RESIDUAL SOILS/COMPACTED STRUCTURAL FILL), CAPABLE OF SAFELY SUPPORTING AN ALLOWABLE BEARING PRESSURE OF 1,500 PSF. IF FOUNDATION CONDITIONS PROVE UNACCEPTABLE AT ELEVATIONS SHOWN, EXCAVATION SHALL BE CARRIED DEEPER AND SHALL BE BACKFILLED WITH LEAN CONCRETE TO PLAN FOOTING BOTTOM, OR REDISIGN OF FOUNDATIONS WILL BE REQUIRED AT THE DIRECTION OF THE ENGINEER.
- 2. DESIGN FURNISH AND INSTALL TEMPORARY SHEETING,