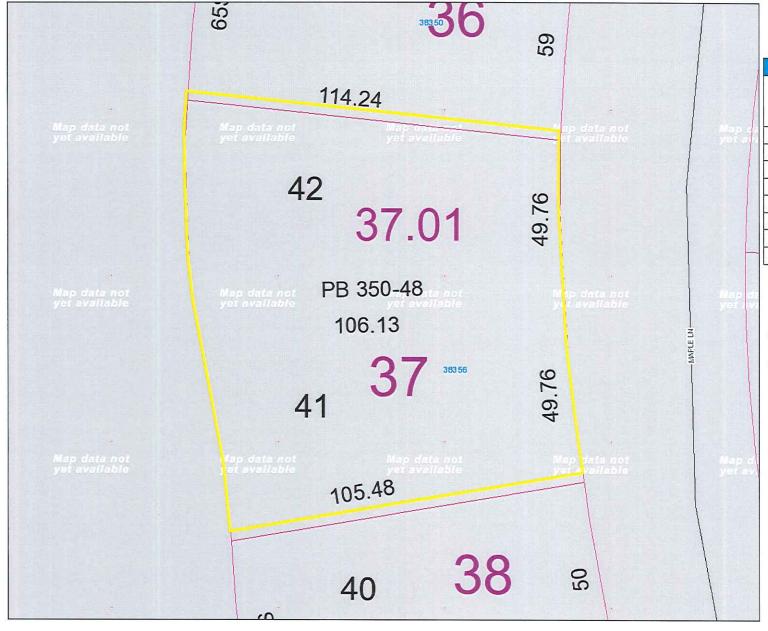

Board of Adjustment November 1, 2021 Page 2 of 3

Case No. 12622 – Evergreene Homes seeks variances from the front yard setback requirement for a proposed dwelling (Sections 115-34 and 115-182 of the Sussex County Zoning Code). The property is located on the west side of Maple Lane within the Keenwick Subdivision. 911 Address: 38356 Maple Lane, Lot 41, Selbyville. Zoning District: MR. Tax Parcel: 533-19.16-37.00 (Lot 41)

Case No. 12623 – Evergreene Homes seeks variances from the front yard setback requirement for a proposed dwelling (Sections 115-34 and 115-182 of the Sussex County Zoning Code). The property is located on the west side of Maple Lane within the Keenwick Subdivision. 911 Address: N/A Zoning District: MR. Tax Parcel: 533-19.16-37.01 (Lot 42)