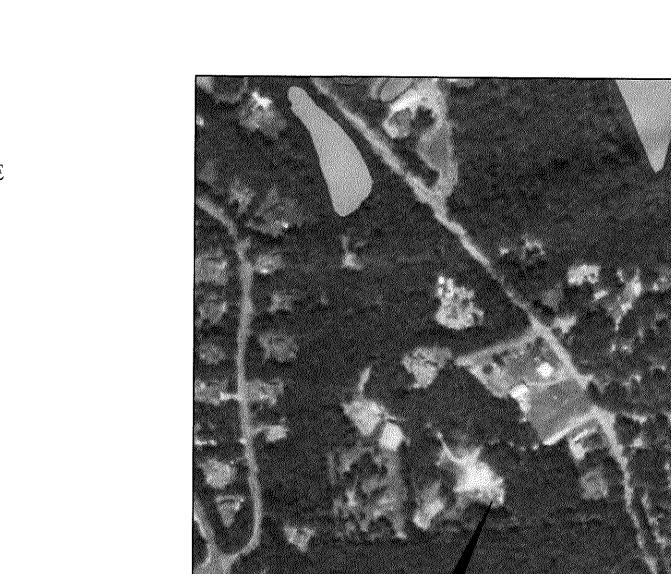

Case No. 12624 – Cellco Partnership d/b/a Verizon Wireless seeks a special use exception to place a telecommunications tower (Sections 115-23, 115-194.2 and 115-210 of the Sussex County Zoning Code). The property is located on the west side of Camp Arrowhead Rd. approximately 1.2 miles south of Angola Rd. 911 Address: 23182 Camp Arrowhead Rd., Lewes. Zoning District: AR-1. Tax Parcel: 234-18.00-26.00