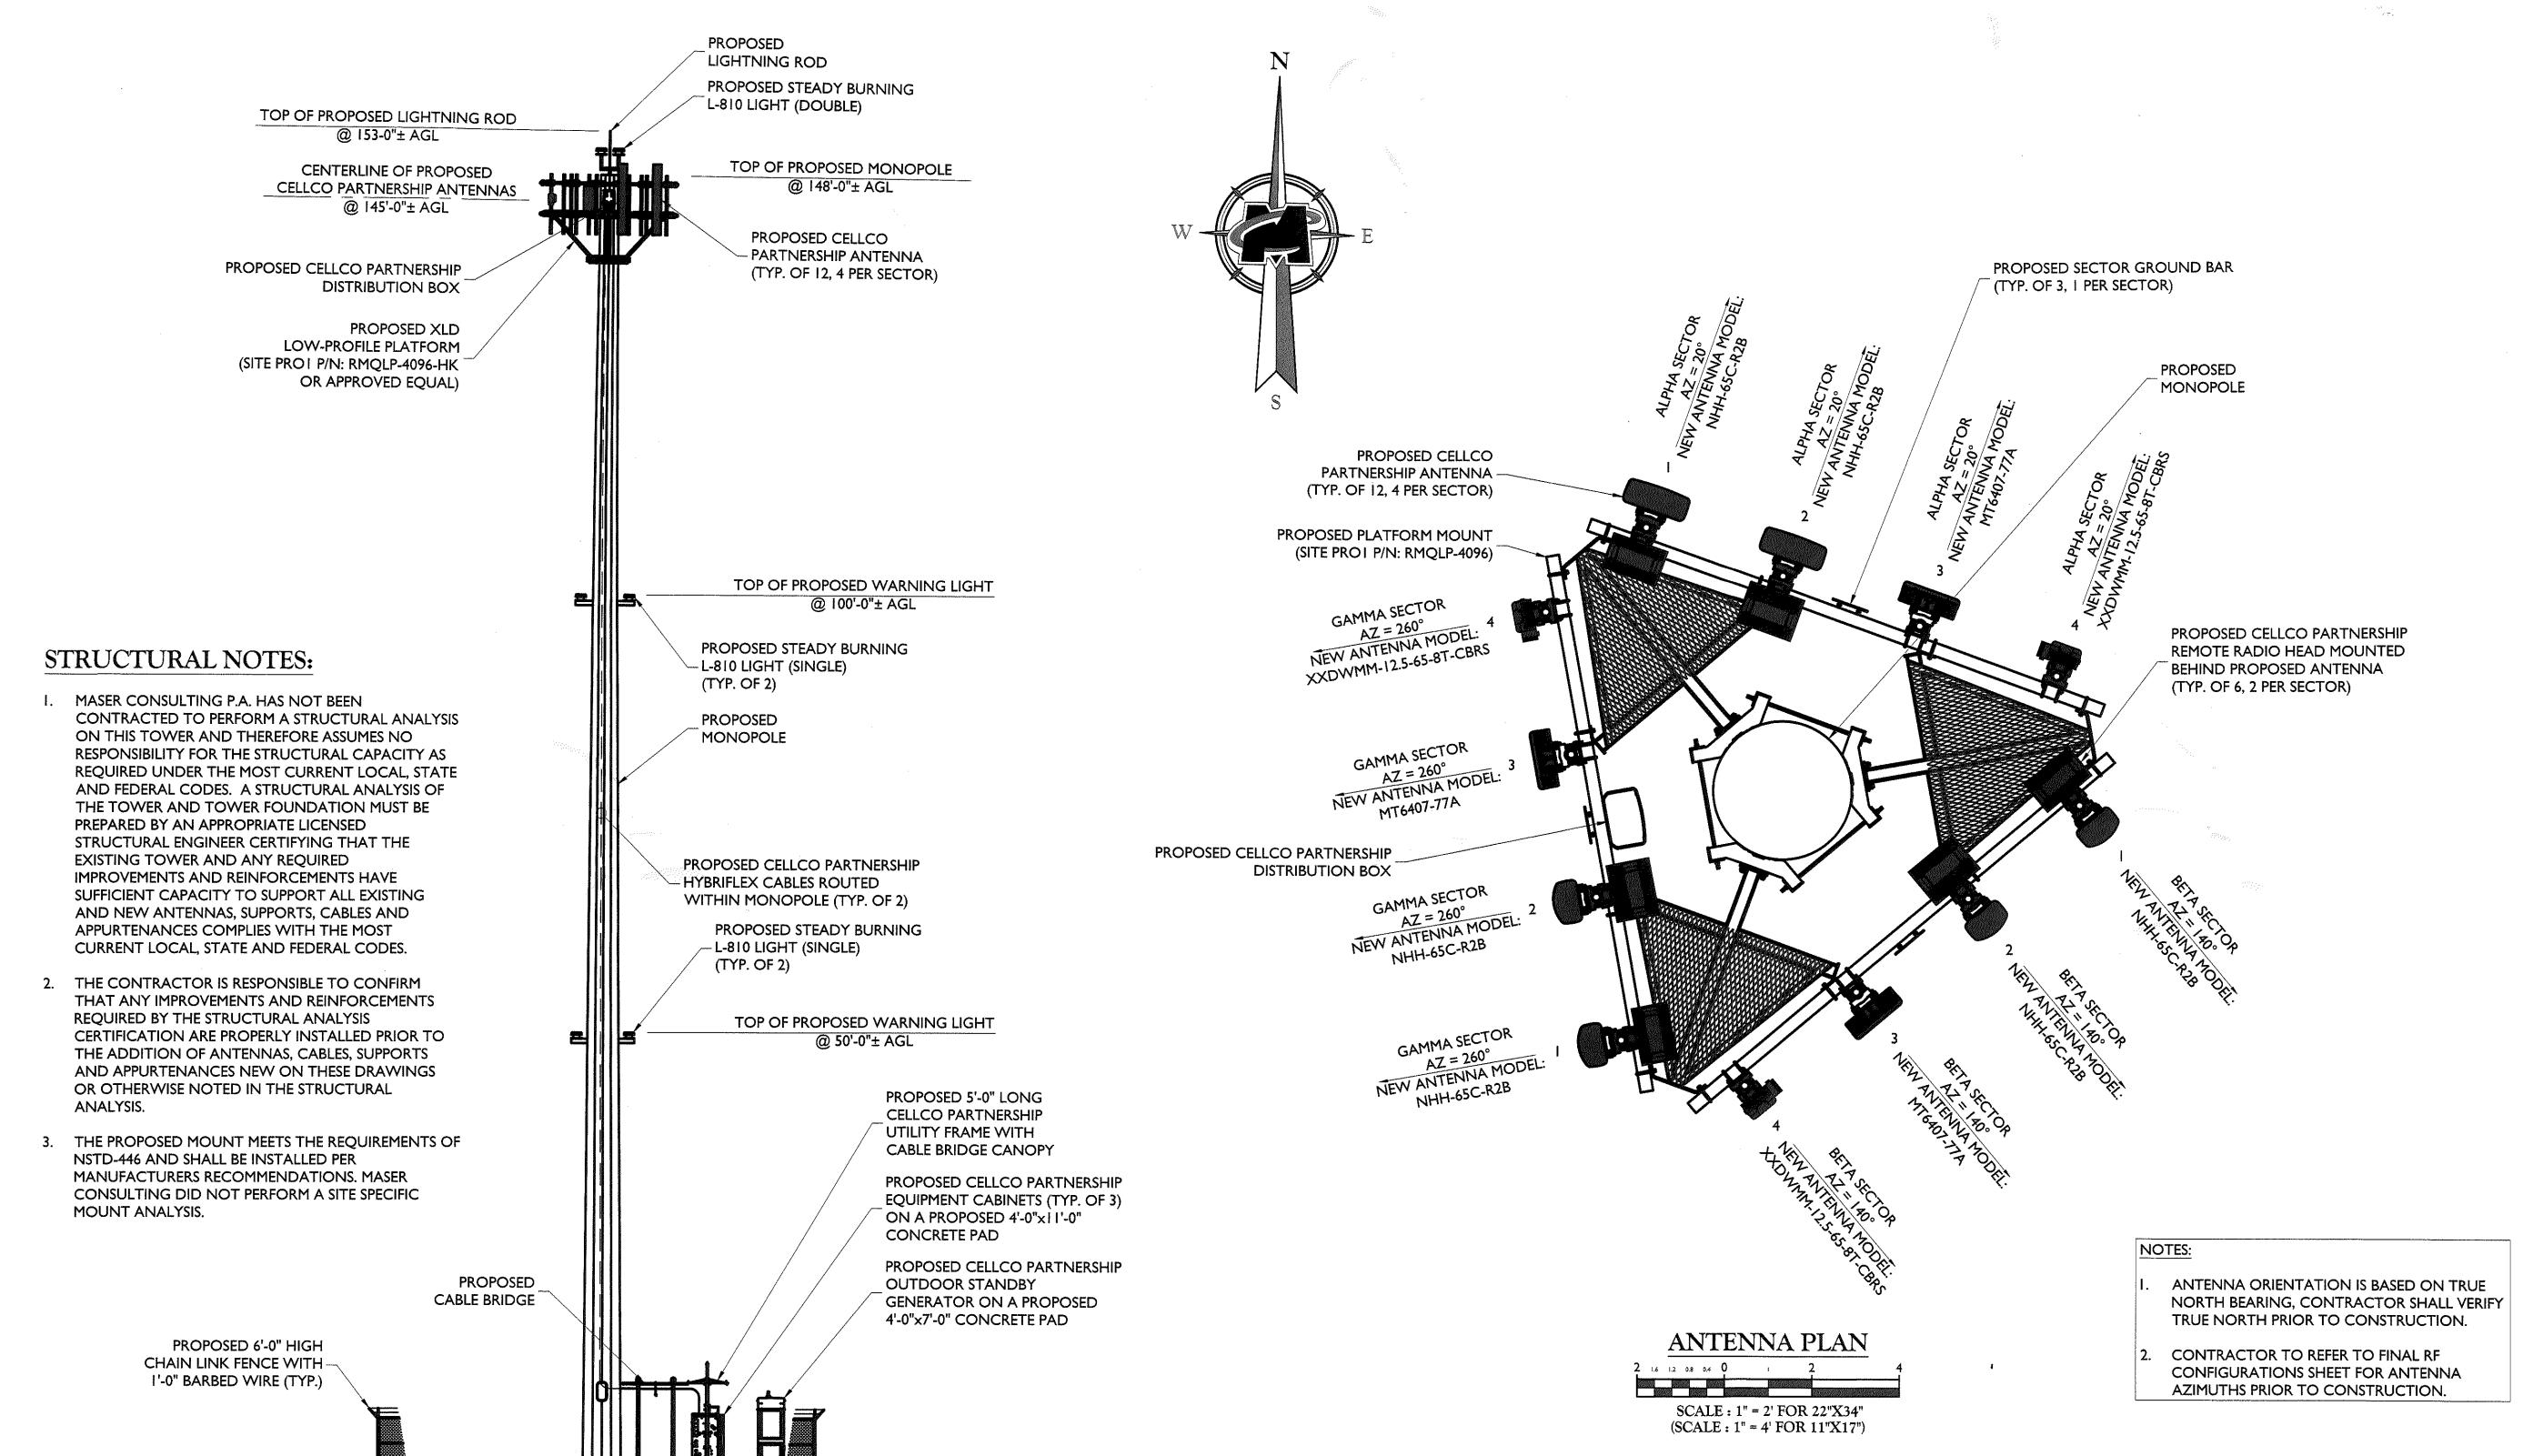

Case No. 12624 – Cellco Partnership d/b/a Verizon Wireless seeks a special use exception to place a telecommunications tower (Sections 115-23, 115-194.2 and 115-210 of the Sussex County Zoning Code). The property is located on the west side of Camp Arrowhead Rd. approximately 1.2 miles south of Angola Rd. 911 Address: 23182 Camp Arrowhead Rd., Lewes. Zoning District: AR-1. Tax Parcel: 234-18.00-26.00