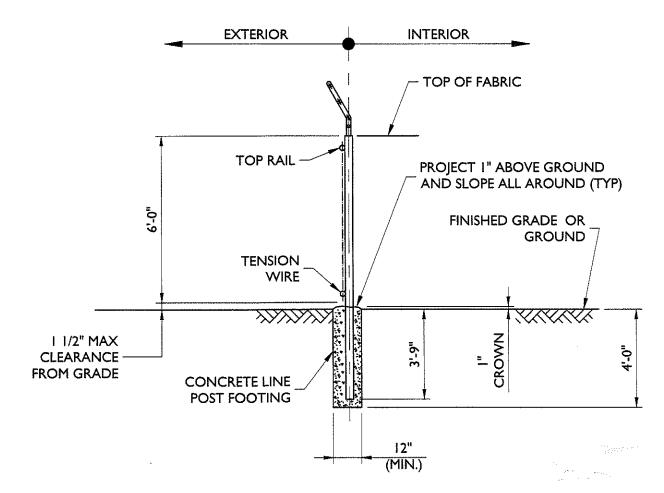

Case No. 12624 – Cellco Partnership d/b/a Verizon Wireless seeks a special use exception to place a telecommunications tower (Sections 115-23, 115-194.2 and 115-210 of the Sussex County Zoning Code). The property is located on the west side of Camp Arrowhead Rd. approximately 1.2 miles south of Angola Rd. 911 Address: 23182 Camp Arrowhead Rd., Lewes. Zoning District: AR-1. Tax Parcel: 234-18.00-26.00