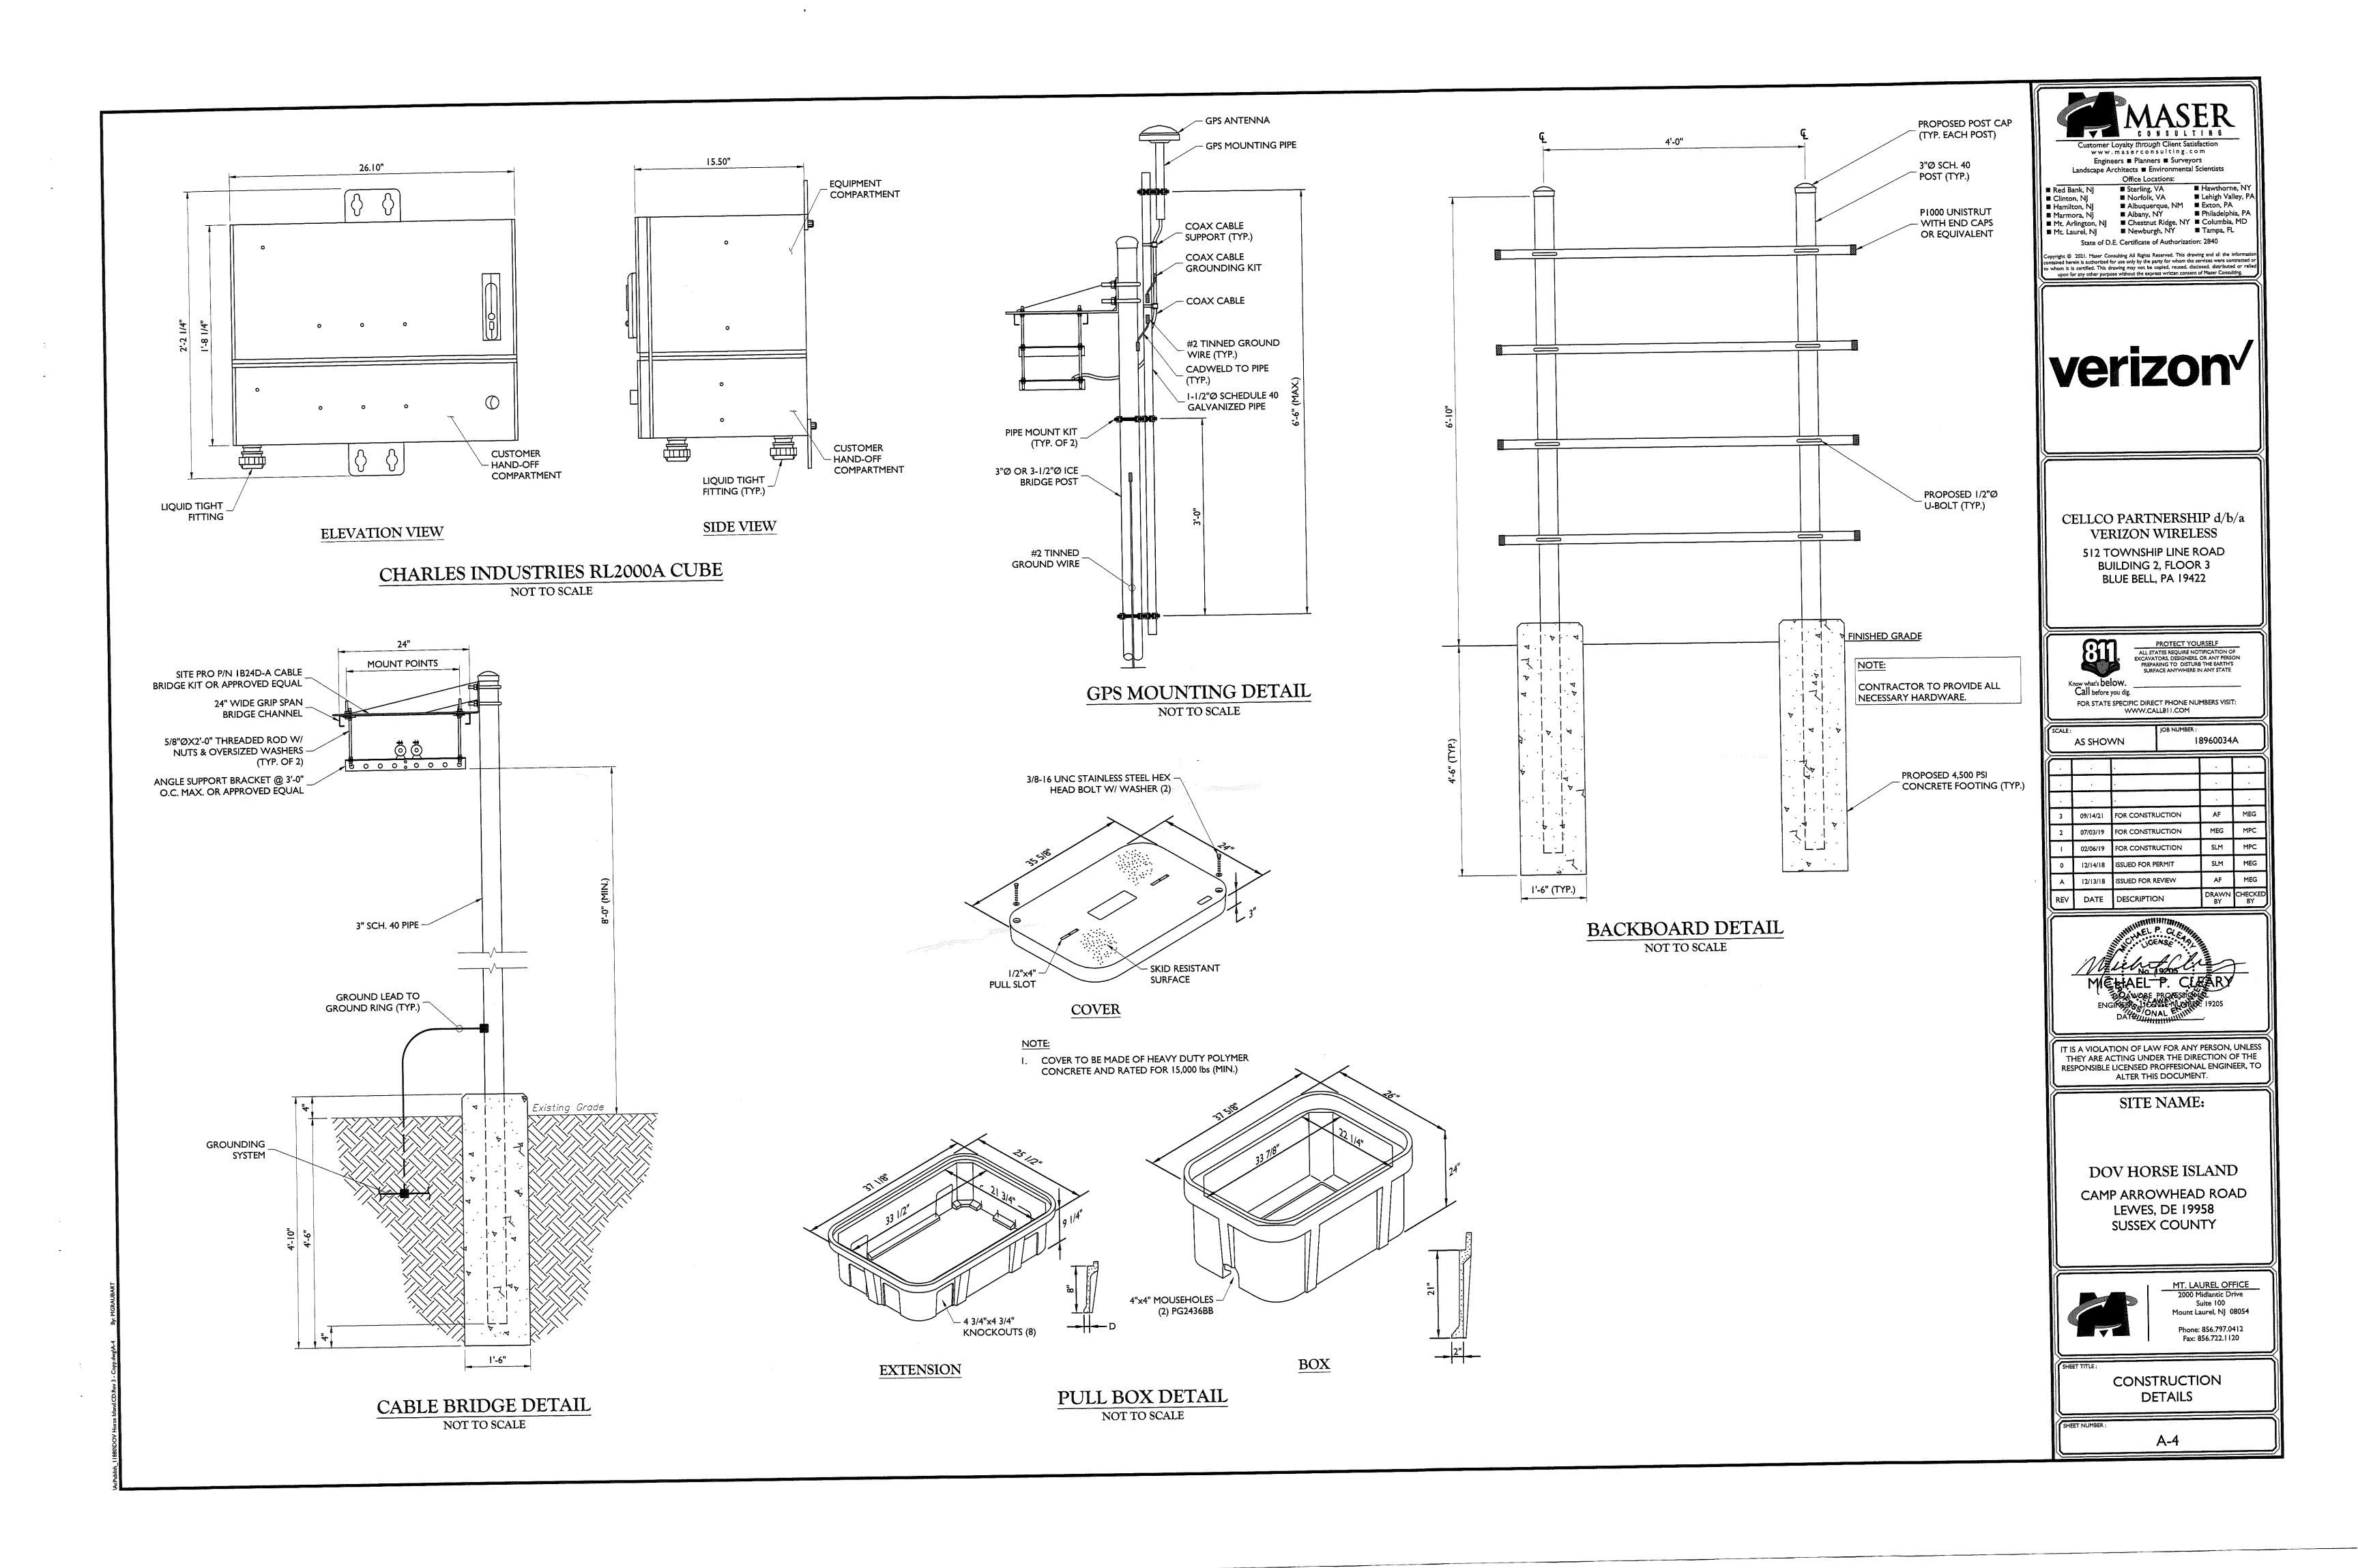

Case No. 12624 – Cellco Partnership d/b/a Verizon Wireless seeks a special use exception to place a telecommunications tower (Sections 115-23, 115-194.2 and 115-210 of the Sussex County Zoning Code). The property is located on the west side of Camp Arrowhead Rd. approximately 1.2 miles south of Angola Rd. 911 Address: 23182 Camp Arrowhead Rd., Lewes. Zoning District: AR-1. Tax Parcel: 234-18.00-26.00