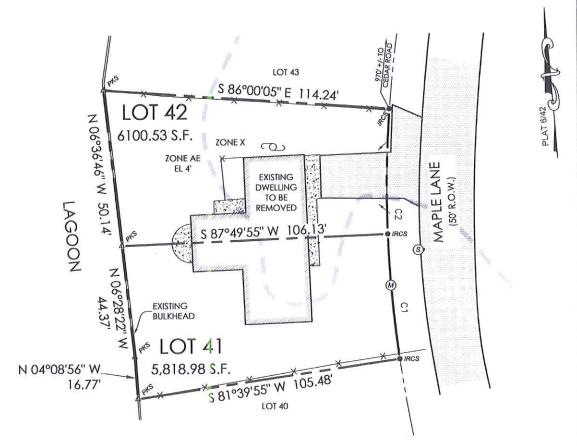

Board of Adjustment November 1, 2021 Page 2 of 3

Case No. 12622 – Evergreene Homes seeks variances from the front yard setback requirement for a proposed dwelling (Sections 115-34 and 115-182 of the Sussex County Zoning Code). The property is located on the west side of Maple Lane within the Keenwick Subdivision. 911 Address: 38356 Maple Lane, Lot 41, Selbyville. Zoning District: MR. Tax Parcel: 533-19.16-37.00 (Lot 41)

Case No. 12623 – Evergreene Homes seeks variances from the front yard setback requirement for a proposed dwelling (Sections 115-34 and 115-182 of the Sussex County Zoning Code). The property is located on the west side of Maple Lane within the Keenwick Subdivision. 911 Address: N/A Zoning District: MR. Tax Parcel: 533-19.16-37.01 (Lot 42)