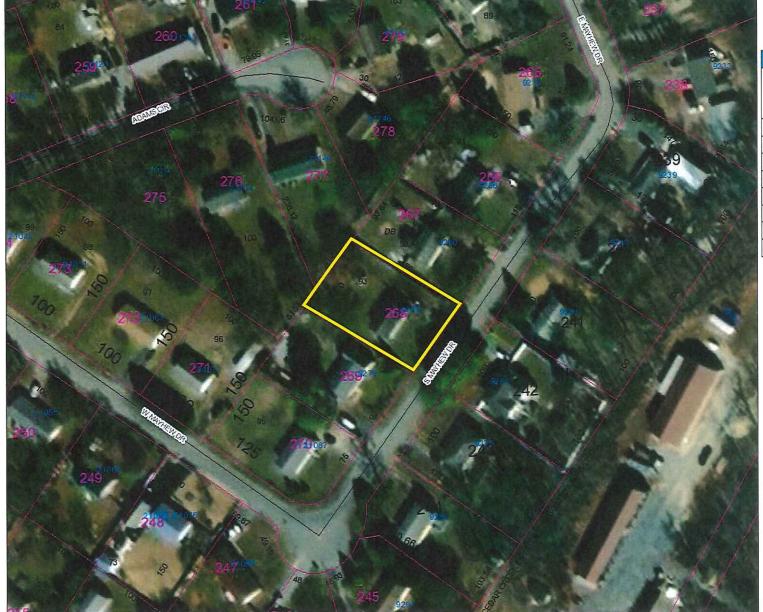

**Case No. 12621 – Michele A. Mosley** seeks a special use exception to operate a daycare facility (Sections 115-32 and 115-210 of the Sussex County Zoning Code). The property is located at the west side of S. Mayhew Drive within the Cedar Creek Estates Subdivision. 911 Address: 9268 S. Mayhew Drive, Lincoln. Zoning District: MR. Tax Map: 230-13.00-268.00