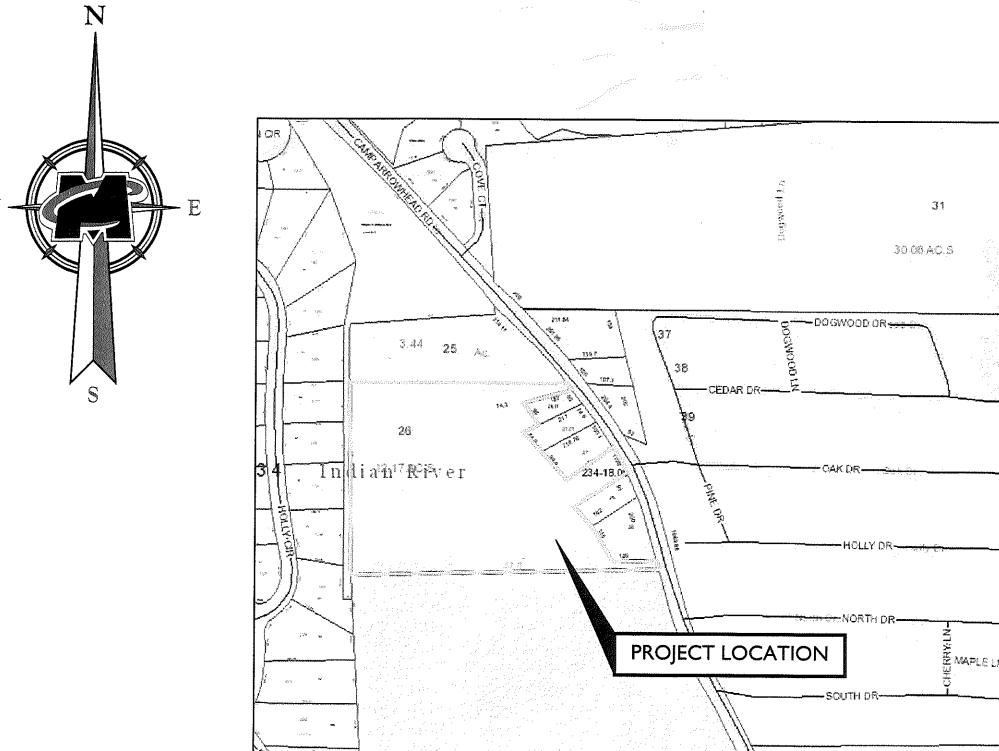

Case No. 12624 – Cellco Partnership d/b/a Verizon Wireless seeks a special use exception to place a telecommunications tower (Sections 115-23, 115-194.2 and 115-210 of the Sussex County Zoning Code). The property is located on the west side of Camp Arrowhead Rd. approximately 1.2 miles south of Angola Rd. 911 Address: 23182 Camp Arrowhead Rd., Lewes. Zoning District: AR-1. Tax Parcel: 234-18.00-26.00