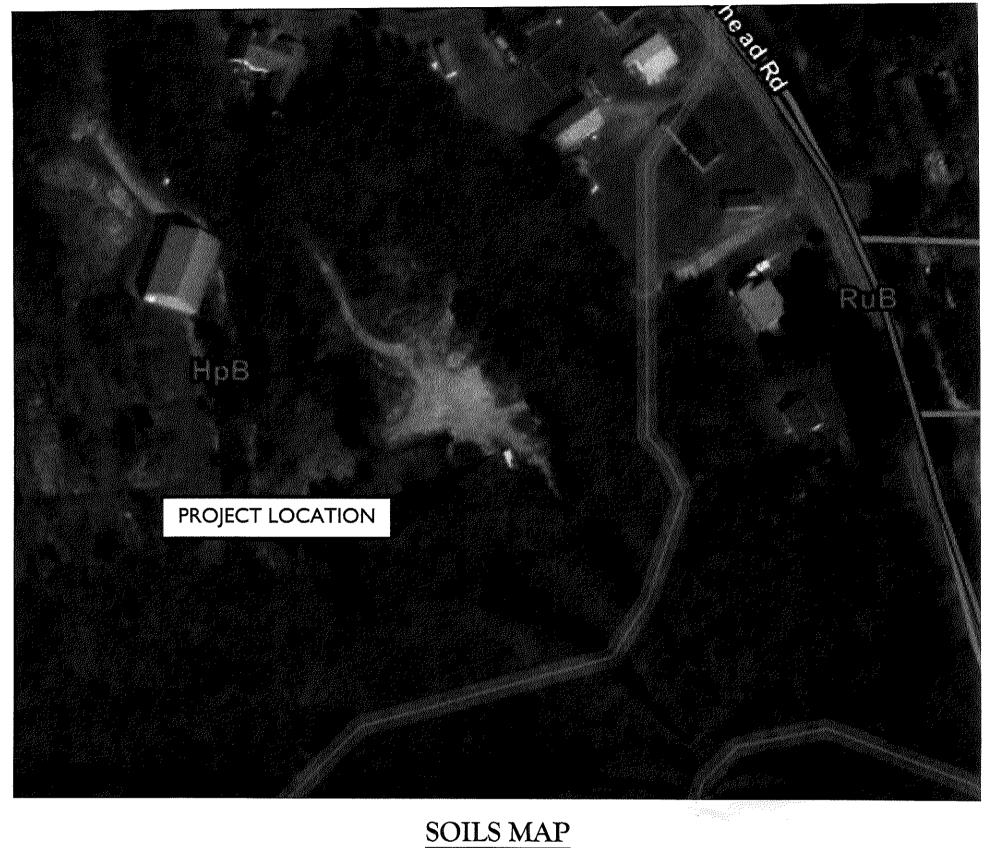

Case No. 12624 – Cellco Partnership d/b/a Verizon Wireless seeks a special use exception to place a telecommunications tower (Sections 115-23, 115-194.2 and 115-210 of the Sussex County Zoning Code). The property is located on the west side of Camp Arrowhead Rd. approximately 1.2 miles south of Angola Rd. 911 Address: 23182 Camp Arrowhead Rd., Lewes. Zoning District: AR-1. Tax Parcel: 234-18.00-26.00