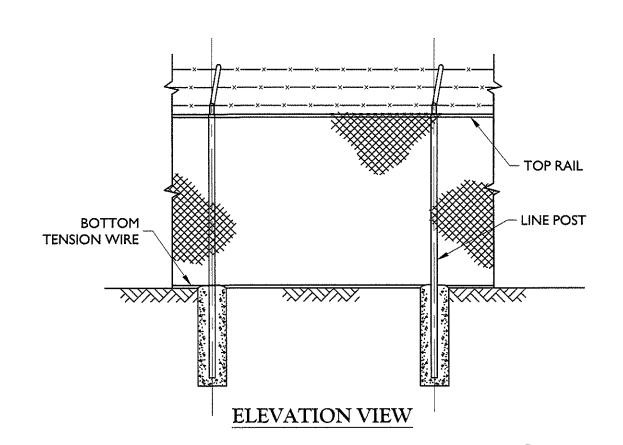

Case No. 12624 – Cellco Partnership d/b/a Verizon Wireless seeks a special use exception to place a telecommunications tower (Sections 115-23, 115-194.2 and 115-210 of the Sussex County Zoning Code). The property is located on the west side of Camp Arrowhead Rd. approximately 1.2 miles south of Angola Rd. 911 Address: 23182 Camp Arrowhead Rd., Lewes. Zoning District: AR-1. Tax Parcel: 234-18.00-26.00