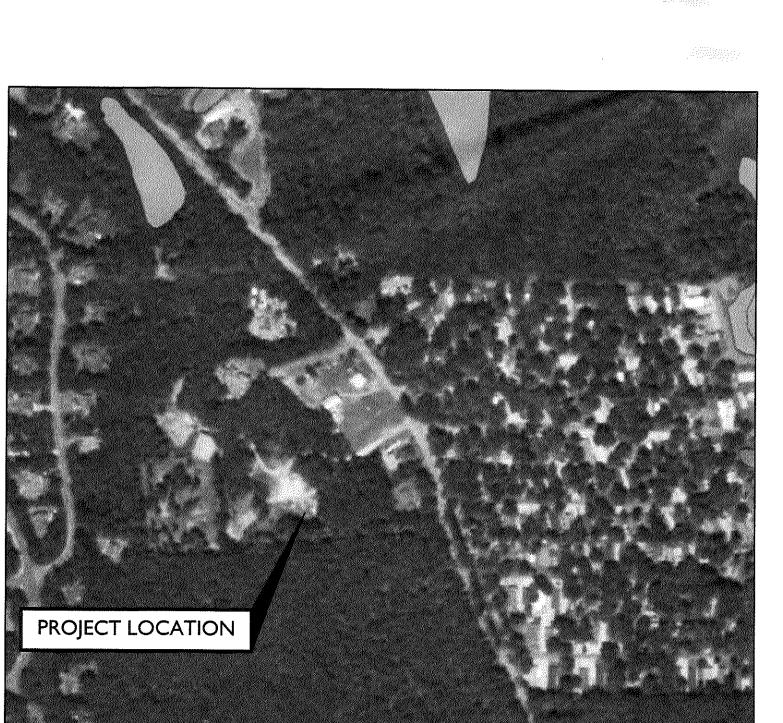

Case No. 12624 – Cellco Partnership d/b/a Verizon Wireless seeks a special use exception to place a telecommunications tower (Sections 115-23, 115-194.2 and 115-210 of the Sussex County Zoning Code). The property is located on the west side of Camp Arrowhead Rd. approximately 1.2 miles south of Angola Rd. 911 Address: 23182 Camp Arrowhead Rd., Lewes. Zoning District: AR-1. Tax Parcel: 234-18.00-26.00