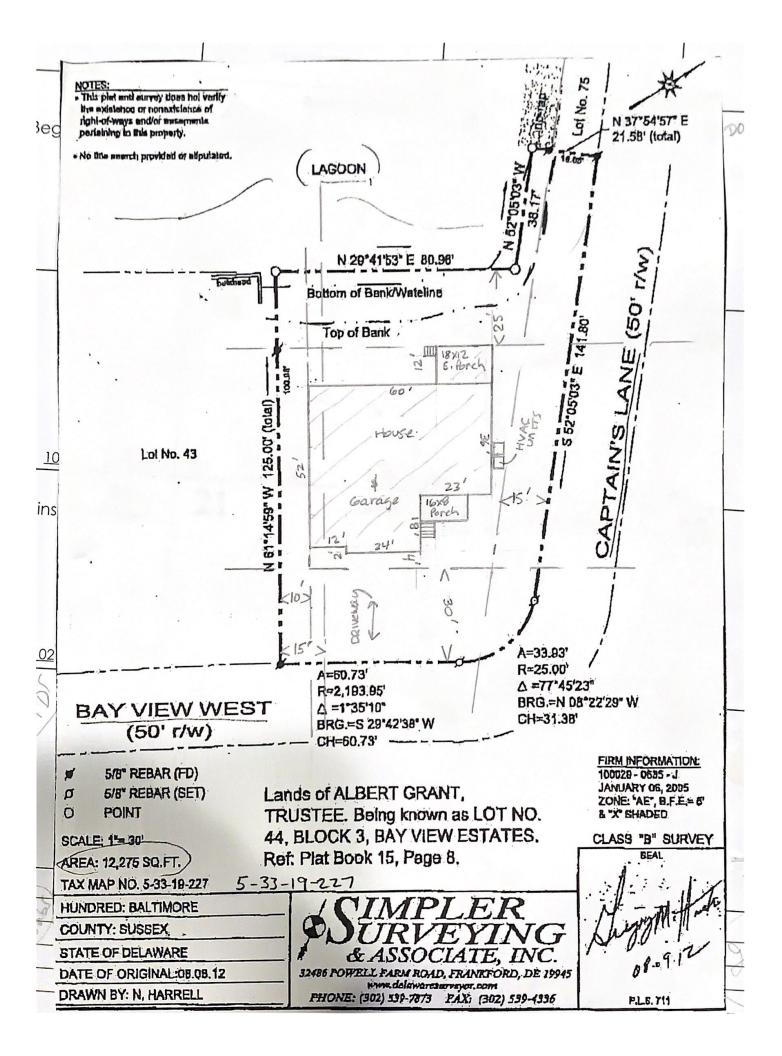

Case No. 12620 – Michael G. Nechupas & Dawn M. Nechupas seek a variance from the side yard setback requirements for a proposed dwelling (Sections 115-25 and 115-182 of the Sussex County Zoning Code). The property is located at the intersection of Bayview West and Captains Lane within the Bayview Estates Subdivision. 911 Address: N/A Zoning District: AR-1. Tax Parcel: 533-19.00-227.00