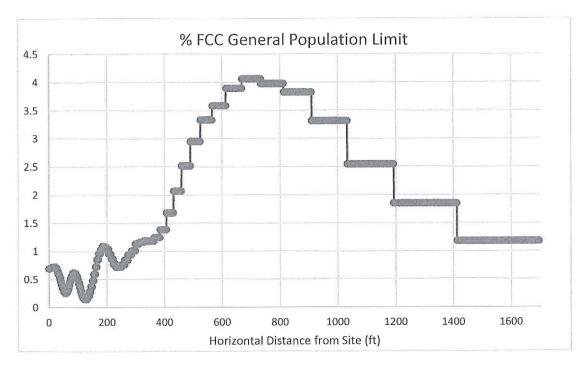

f safety. Continuous exposure at 100% of FCC limit is considered by the scientific community to be just as safe as continuous exposure at 1% of FCC limit.

The biological effects on humans of non-ionizing radio-frequency exposure have been studied extensively now for decades. There have been thousands of reports produced by government agencies, universities, and private research groups that support the standards adopted by the FCC. To date, there have been no credible studies conducted whose results showed evidence of any adverse health effects at the applicable FCC exposure limits.

Sincerely,

Andrew M. Petersohn, P.E. Registered Professional Engineer Delaware license number 14438

No. 14438

PO Box 165 Fairview Village, PA 19409

Phone: 610.304.2024 Fax: 610.584.5387 info@dBmEng.com





Figure-1 – calculated cumulative exposure level surrounding the proposed telecommunications facility expressed in percentage of the applicable FCC standard

PO Box 165 Fairview Village, PA 19409 Phone: 610.304.2024



| Horizontal<br>Distance<br>from                      | Relative<br>Height<br>Above<br>Ground |            |            | num Po<br>-watts p |             | 0.73        |             |           |            |            | % ol        | f FCC I     | Limit       |             |           | e % of FCC limit<br>ss all bands |
|-----------------------------------------------------|---------------------------------------|------------|------------|--------------------|-------------|-------------|-------------|-----------|------------|------------|-------------|-------------|----