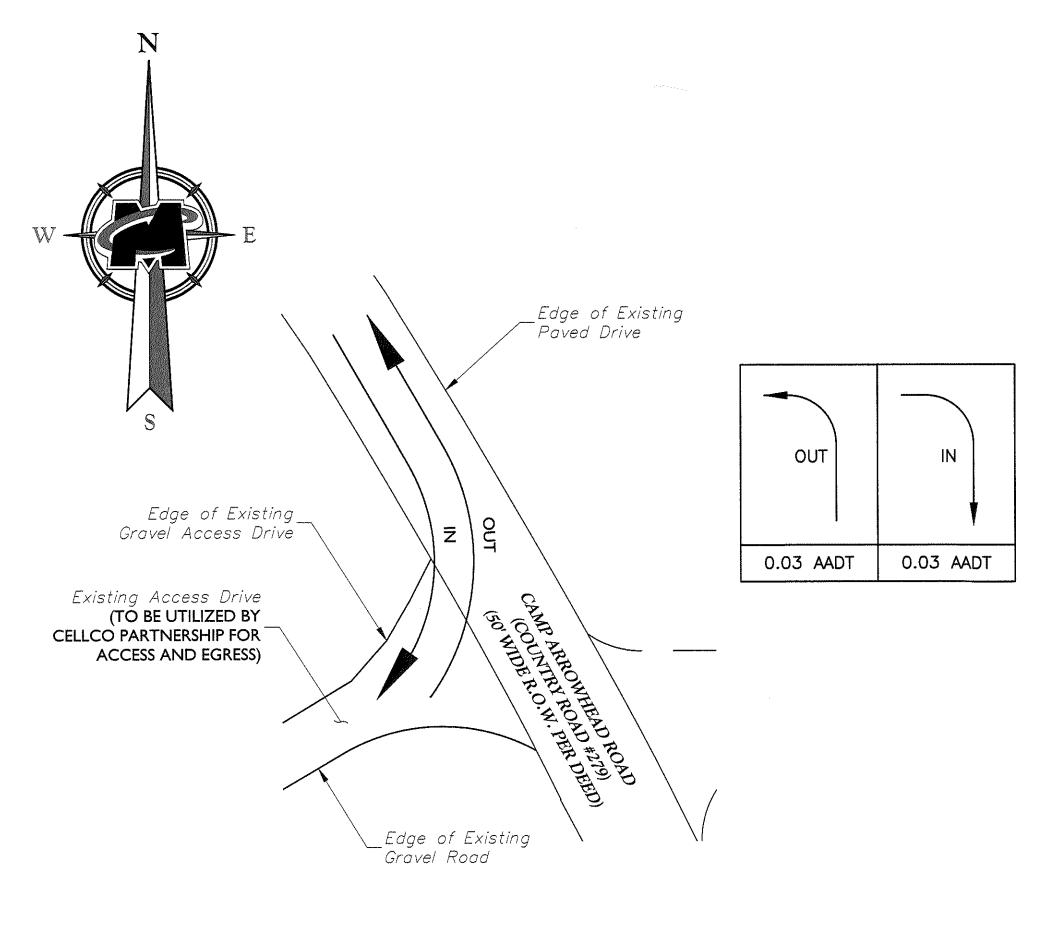

Case No. 12624 – Cellco Partnership d/b/a Verizon Wireless seeks a special use exception to place a telecommunications tower (Sections 115-23, 115-194.2 and 115-210 of the Sussex County Zoning Code). The property is located on the west side of Camp Arrowhead Rd. approximately 1.2 miles south of Angola Rd. 911 Address: 23182 Camp Arrowhead Rd., Lewes. Zoning District: AR-1. Tax Parcel: 234-18.00-26.00