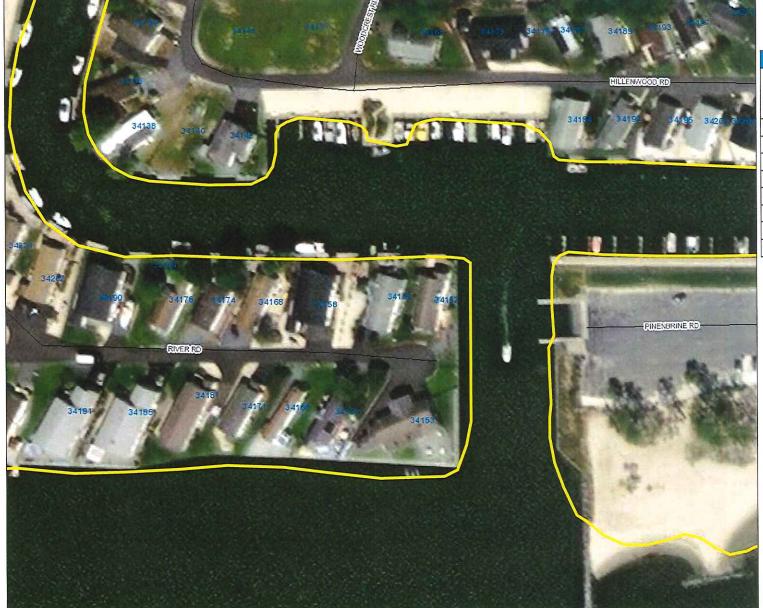

Case No. 12625 – Robert & Sarah Murphy seek a variance from the separation distance requirement between units for a proposed structure (Sections 115-25, 115-172, and 115-185 of the Sussex County Zoning Code). The property is located on the south side of River Road within the Pot-Nets Bayside Manufactured Home Park. 911 Address: 34171 River Road, Millsboro. Zoning District: AR-1. Tax Parcel: 234-30.00-2.00-51528