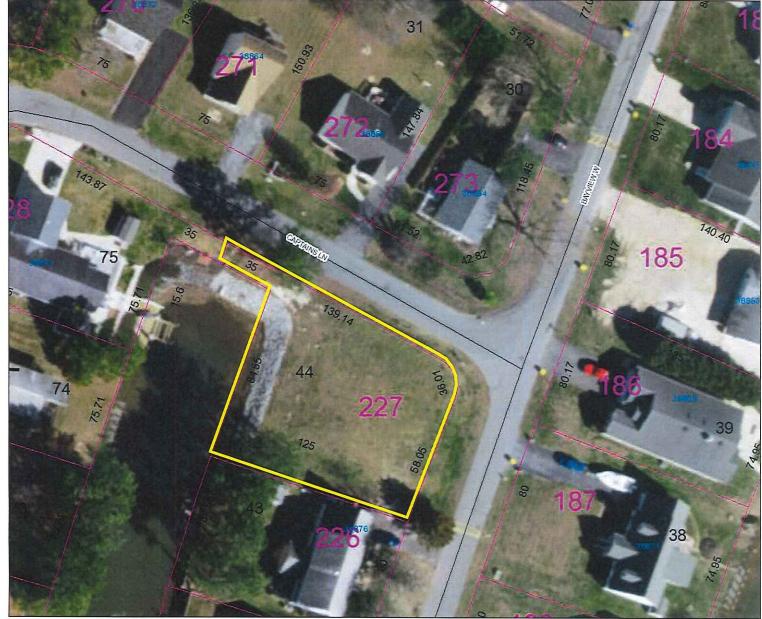

Case No. 12620 – Michael G. Nechupas & Dawn M. Nechupas seek a variance from the side yard setback requirements for a proposed dwelling (Sections 115-25 and 115-182 of the Sussex County Zoning Code). The property is located at the intersection of Bayview West and Captains Lane within the Bayview Estates Subdivision. 911 Address: N/A Zoning District: AR-1. Tax Parcel: 533-19.00-227.00