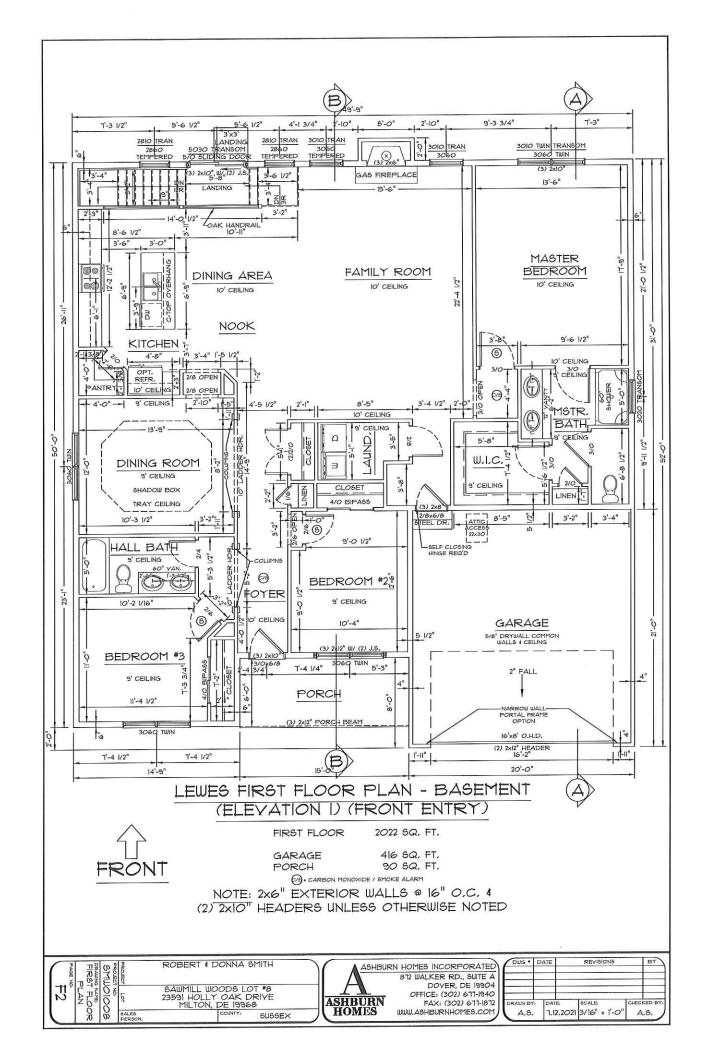

PREPARED BY:

PH: 302-629-9895 FAX: 302-629-2391

MILIER

LAND SURVEYING

Lewis, inc.

1560 MIDDLEFORD RD.

SEAFORD, DE. 19973

BASEMENT 2029 SQ. FT.

| P ALCH | T RACE | RO RO            | OBERT 4                          | DONNA ( | BMITH  |  |
|--------|--------|------------------|----------------------------------|---------|--------|--|
| 11 5 N | NO OC  |                  | AWMILL WO<br>591 HOLL<br>MILTON, |         | RIVE   |  |
|        | 5 8    | SALES<br>PERSON: |                                  | COUNTY  | SUSSEX |  |

ASHBURN HOMES INCORPORATED 812 WALKER RD., SUITE A DOVER, DE 19904 OFFICE: (302) 677-1940 FAX: (302) 677-1872 ШШШ. ASHBURNHOMES, COM

| DWG •    | DAT | E    | REVIS! | ONS     |      | BY     |
|----------|-----|------|--------|---------|------|--------|
| DRAUN BY |     | DATI | 8CALE: | 25 1988 | CHEC | KED BY |