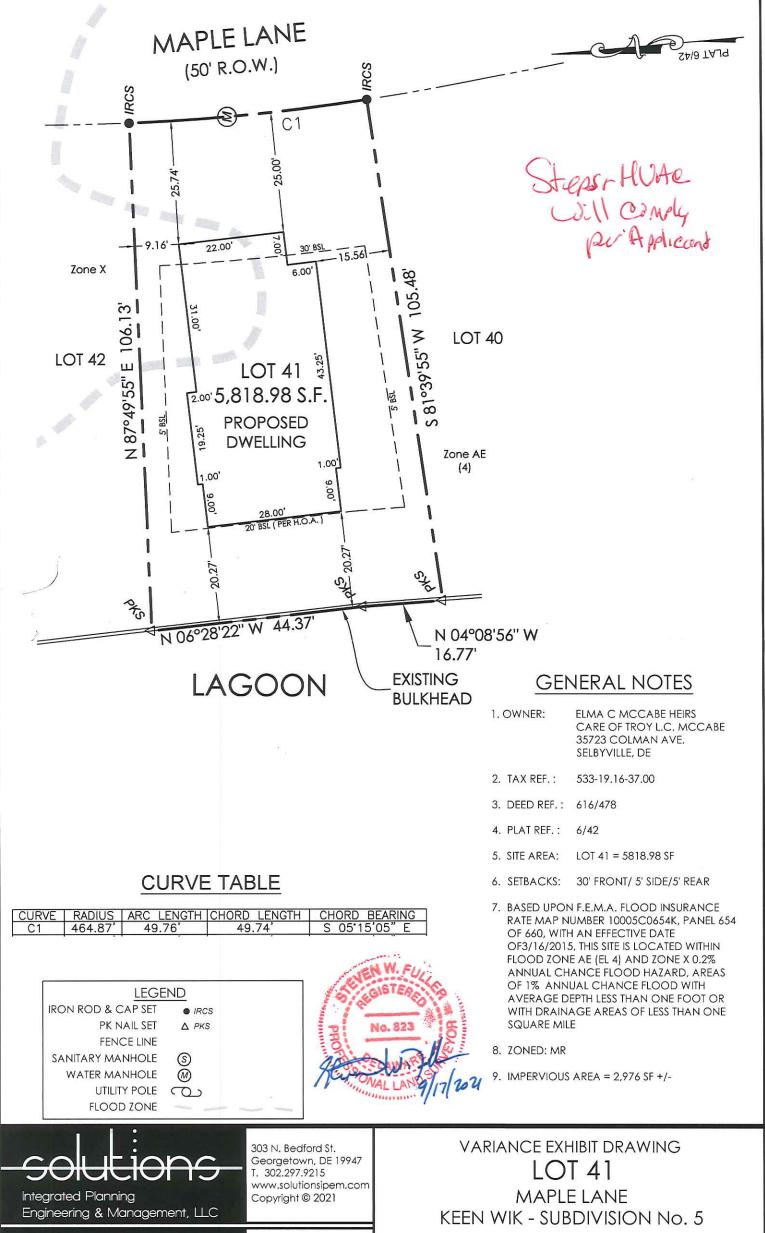

Board of Adjustment November 1, 2021 Page 2 of 3

Case No. 12622 – Evergreene Homes seeks variances from the front yard setback requirement for a proposed dwelling (Sections 115-34 and 115-182 of the Sussex County Zoning Code). The property is located on the west side of Maple Lane within the Keenwick Subdivision. 911 Address: 38356 Maple Lane, Lot 41, Selbyville. Zoning District: MR. Tax Parcel: 533-19.16-37.00 (Lot 41)