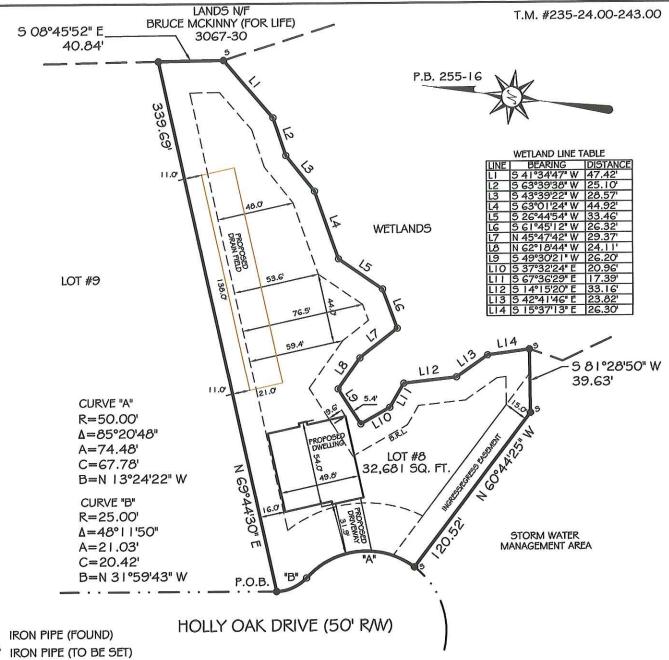

#### **Public Hearings**

Case No. 12619 – Sawmill Woods, LLC seeks a variance from the side yard setback requirement for a proposed dwelling (Sections 115-25 and 115-183 of the Sussex County Zoning Code). The property is located on the east side of Holly Oak Drive within the Sawmill Woods Subdivision. 911 Address: 23591 Holly Oak Drive, Milton Zoning District: AR-1. Tax Parcel: 235-24.00-243.00

The subject lot is unusual in the way it is configured because the wetlands line was used for the property line. There is a wetlands point which greatly incumbers the buildable area. This necessitates the reduction of the setback distance.

The subject lot can not accomodate a home unless the setback distance is reduced at this one area.

#### 5. Minimum variance:

That the variance, if authorized, will represent the minimum variance that will afford relief and will represent the least modification possible of the regulation in issue.

The requested variance represents the minimum required distance to afford relief and provides required front and left side setback distances.