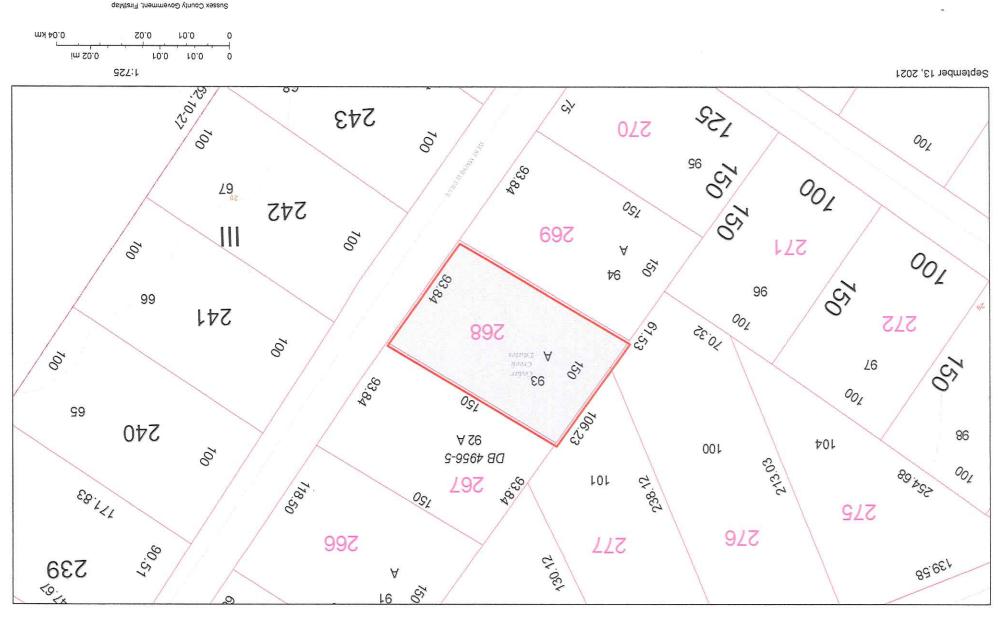

**Case No. 12621 – Michele A. Mosley** seeks a special use exception to operate a daycare facility (Sections 115-32 and 115-210 of the Sussex County Zoning Code). The property is located at the west side of S. Mayhew Drive within the Cedar Creek Estates Subdivision. 911 Address: 9268 S. Mayhew Drive, Lincoln. Zoning District: MR. Tax Map: 230-13.00-268.00