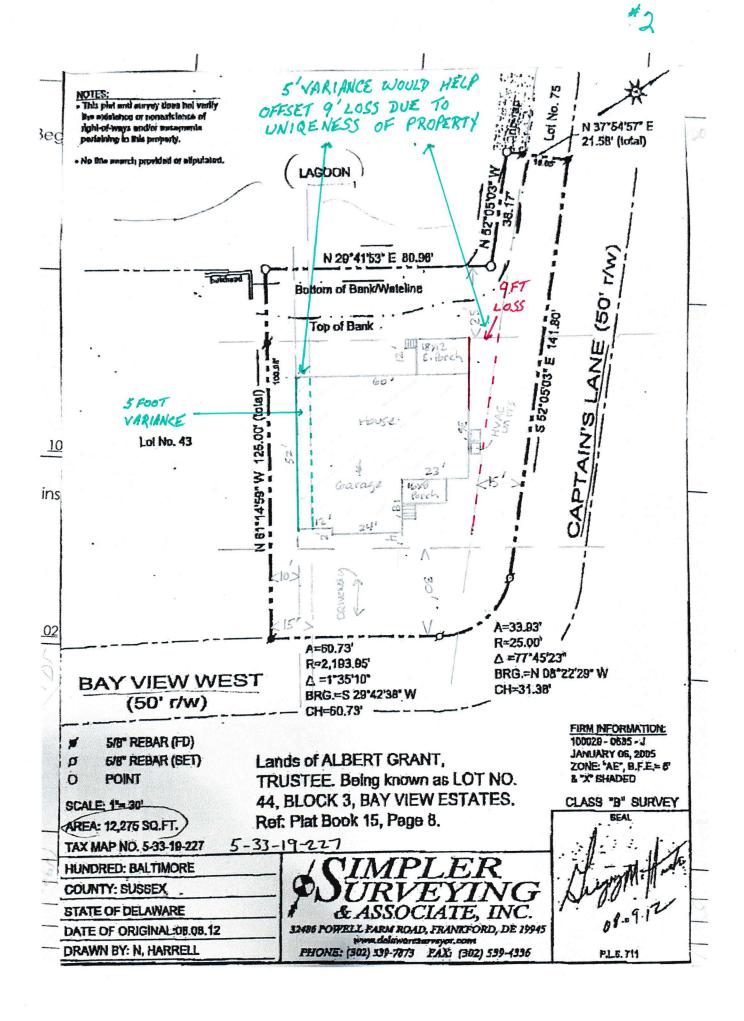

Case No. 12620 – Michael G. Nechupas & Dawn M. Nechupas seek a variance from the side yard setback requirements for a proposed dwelling (Sections 115-25 and 115-182 of the Sussex County Zoning Code). The property is located at the intersection of Bayview West and Captains Lane within the Bayview Estates Subdivision. 911 Address: N/A Zoning District: AR-1. Tax Parcel: 533-19.00-227.00