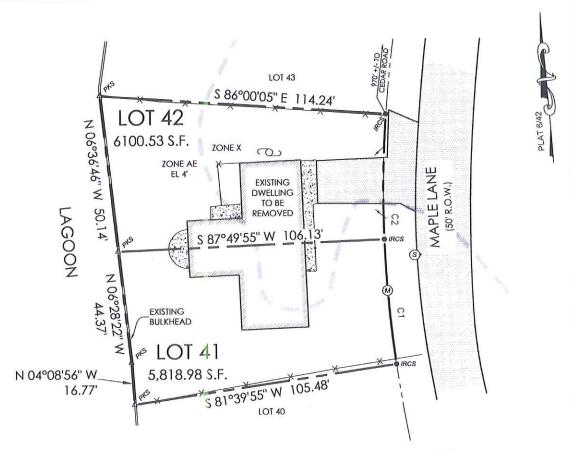

Case No. 12623 – Evergreene Homes seeks variances from the front yard setback requirement for a proposed dwelling (Sections 115-34 and 115-182 of the Sussex County Zoning Code). The property is located on the west side of Maple Lane within the Keenwick Subdivision. 911 Address: N/A Zoning District: MR. Tax Parcel: 533-19.16-37.01 (Lot 42)