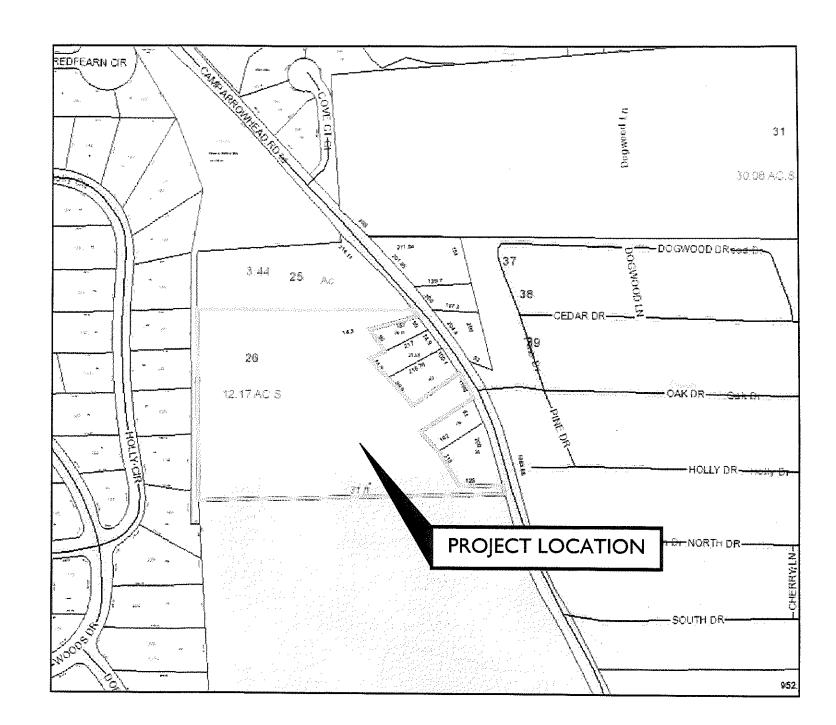

Case No. 12624 – Cellco Partnership d/b/a Verizon Wireless seeks a special use exception to place a telecommunications tower (Sections 115-23, 115-194.2 and 115-210 of the Sussex County Zoning Code). The property is located on the west side of Camp Arrowhead Rd. approximately 1.2 miles south of Angola Rd. 911 Address: 23182 Camp Arrowhead Rd., Lewes. Zoning District: AR-1. Tax Parcel: 234-18.00-26.00