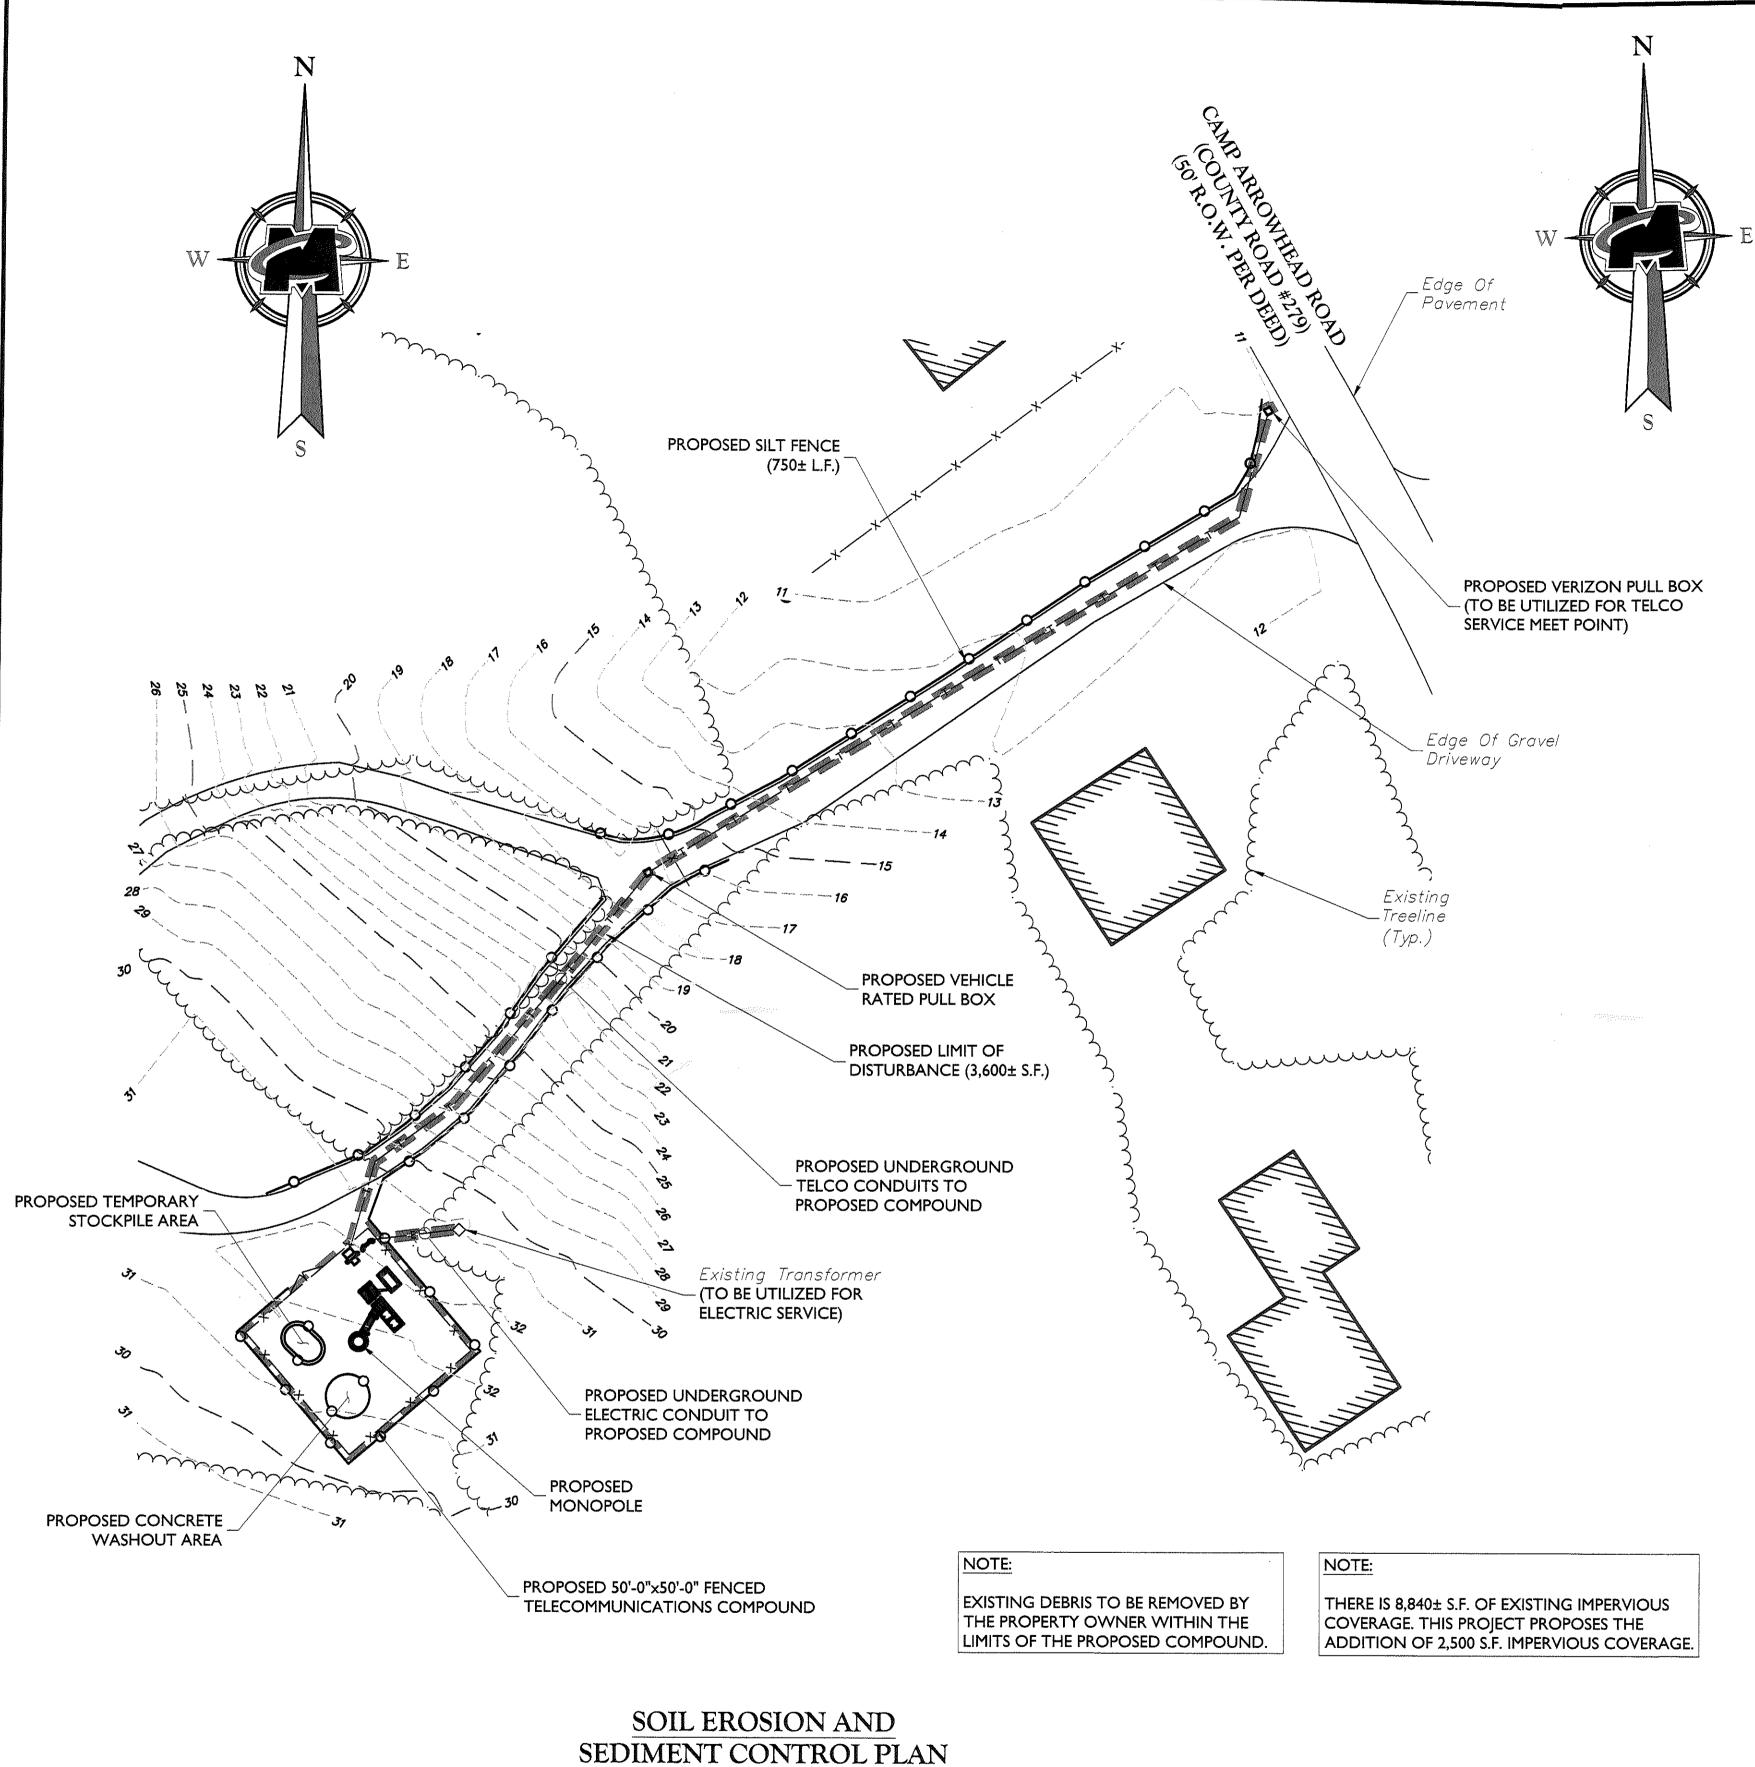

Case No. 12624 – Cellco Partnership d/b/a Verizon Wireless seeks a special use exception to place a telecommunications tower (Sections 115-23, 115-194.2 and 115-210 of the Sussex County Zoning Code). The property is located on the west side of Camp Arrowhead Rd. approximately 1.2 miles south of Angola Rd. 911 Address: 23182 Camp Arrowhead Rd., Lewes. Zoning District: AR-1. Tax Parcel: 234-18.00-26.00