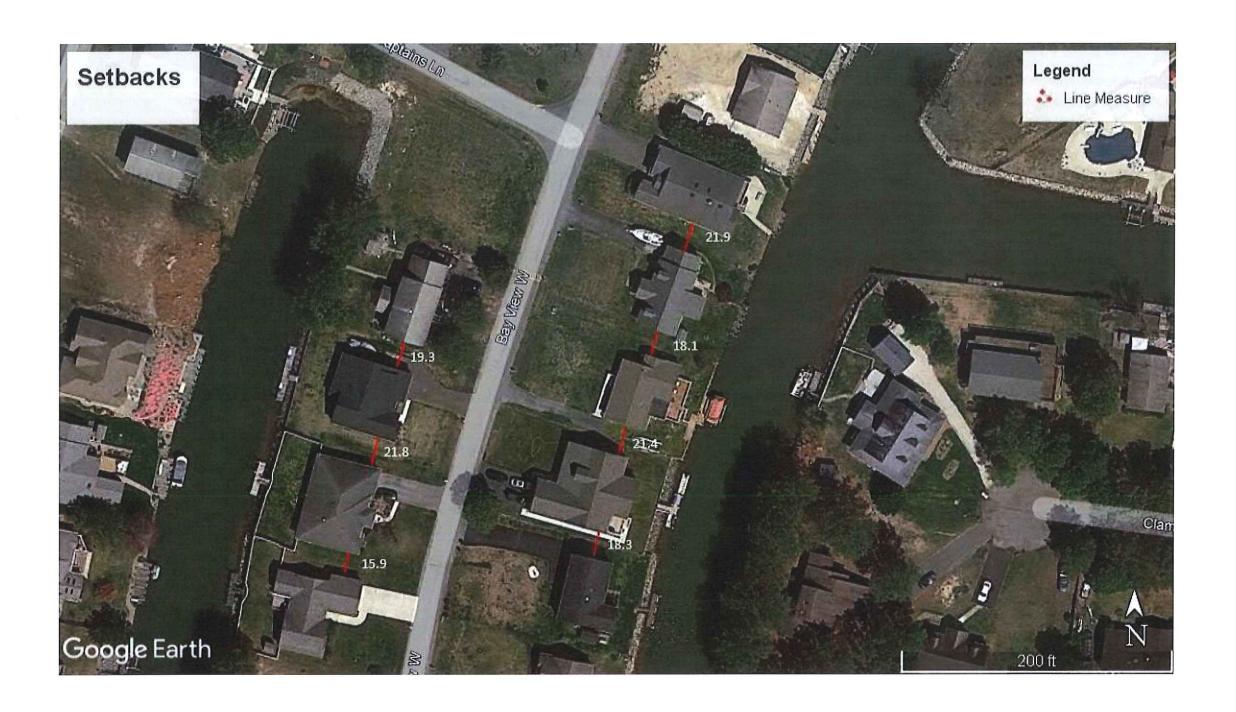

Case No. 12620 – Michael G. Nechupas & Dawn M. Nechupas seek a variance from the side yard setback requirements for a proposed dwelling (Sections 115-25 and 115-182 of the Sussex County Zoning Code). The property is located at the intersection of Bayview West and Captains Lane within the Bayview Estates Subdivision. 911 Address: N/A Zoning District: AR-1. Tax Parcel: 533-19.00-227.00