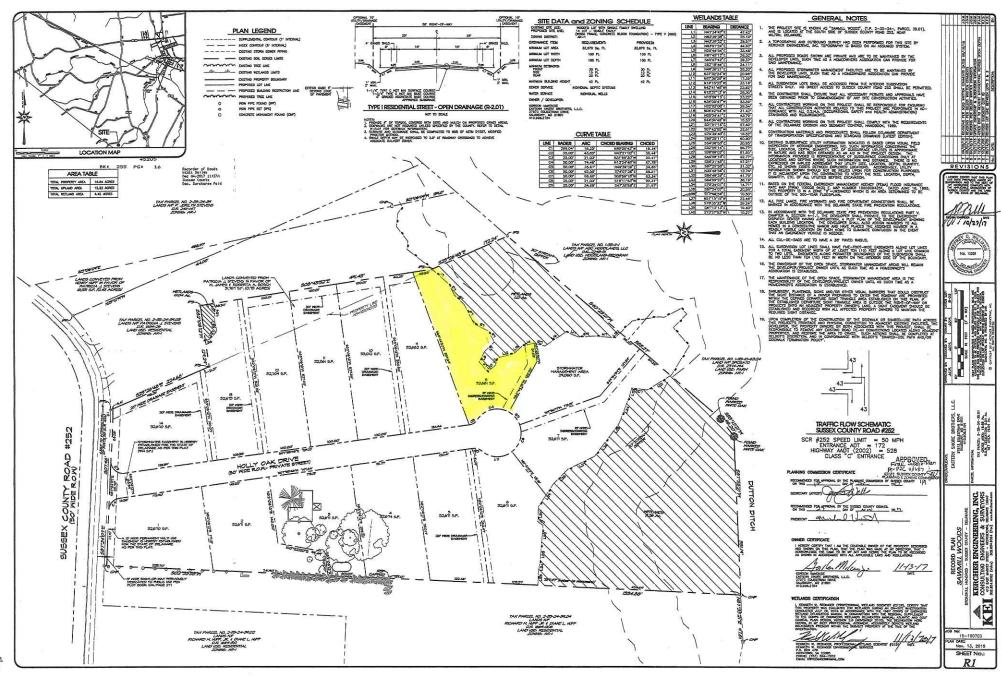

#### **Public Hearings**

Case No. 12619 – Sawmill Woods, LLC seeks a variance from the side yard setback requirement for a proposed dwelling (Sections 115-25 and 115-183 of the Sussex County Zoning Code). The property is located on the east side of Holly Oak Drive within the Sawmill Woods Subdivision. 911 Address: 23591 Holly Oak Drive, Milton Zoning District: AR-1. Tax Parcel: 235-24.00-243.00

The subject lot is unusual in the way it is configured because the wetlands line was used for the property line. There is a wetlands point which greatly incumbers the buildable area. This necessitates the reduction of the setback distance.

The subject lot can not accomodate a home unless the setback distance is reduced at this one area.