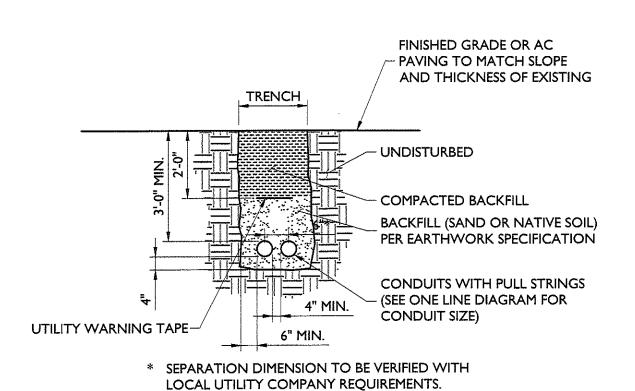

Case No. 12625 – Robert & Sarah Murphy seek a variance from the separation distance requirement between units for a proposed structure (Sections 115-25, 115-172, and 115-185 of the Sussex County Zoning Code). The property is located on the south side of River Road within the Pot-Nets Bayside Manufactured Home Park. 911 Address: 34171 River Road, Millsboro. Zoning District: AR-1. Tax Parcel: 234-30.00-2.00-51528