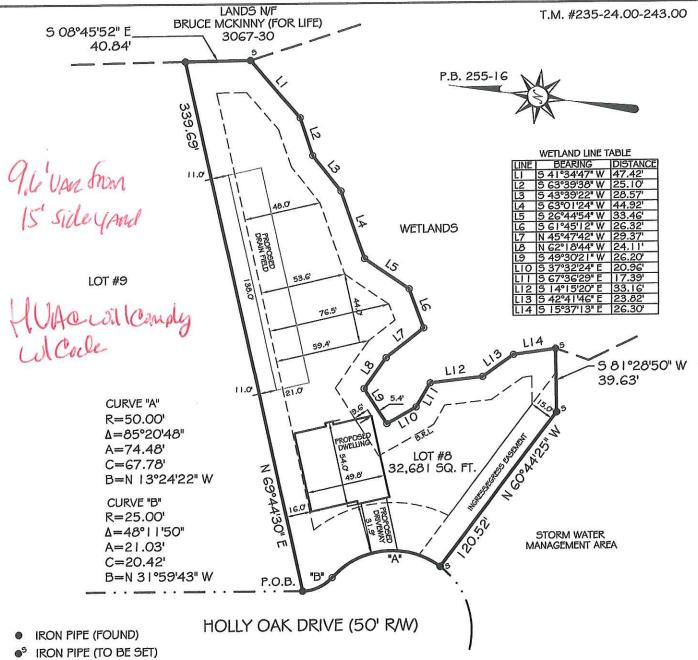

#### **Public Hearings**

Case No. 12619 – Sawmill Woods, LLC seeks a variance from the side yard setback requirement for a proposed dwelling (Sections 115-25 and 115-183 of the Sussex County Zoning Code). The property is located on the east side of Holly Oak Drive within the Sawmill Woods Subdivision. 911 Address: 23591 Holly Oak Drive, Milton Zoning District: AR-1. Tax Parcel: 235-24.00-243.00

The subject lot is unusual in the way it is configured because the wetlands line was used for the property line. There is a wetlands point which greatly incumbers the buildable area. This necessitates the reduction of the setback distance.

The subject lot can not accomodate a home unless the setback distance is reduced at this one area.

#### 5. Minimum variance:

That the variance, if authorized, will represent the minimum variance that will afford relief and will represent the least modification possible of the regulation in issue.

The requested variance represents the minimum required distance to afford relief and provides required front and left side setback distances.