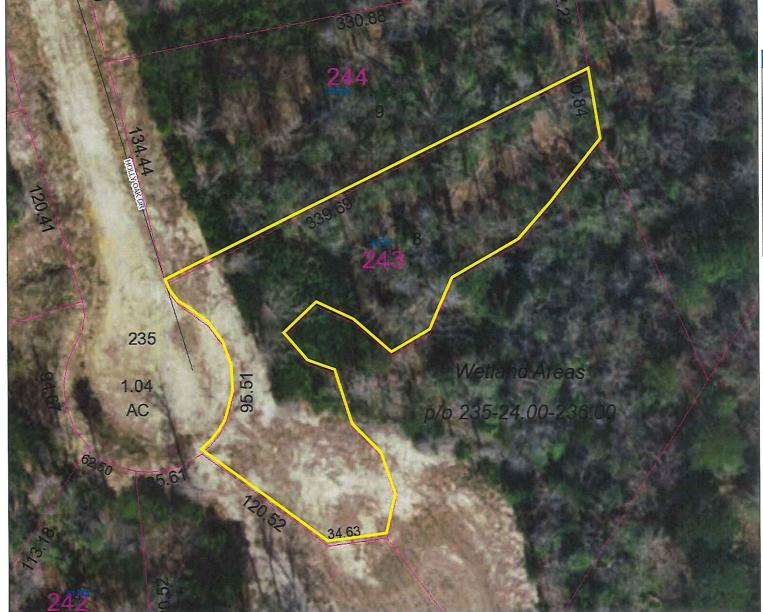

#### **Public Hearings**

Case No. 12619 – Sawmill Woods, LLC seeks a variance from the side yard setback requirement for a proposed dwelling (Sections 115-25 and 115-183 of the Sussex County Zoning Code). The property is located on the east side of Holly Oak Drive within the Sawmill Woods Subdivision. 911 Address: 23591 Holly Oak Drive, Milton Zoning District: AR-1. Tax Parcel: 235-24.00-243.00

The subject lot is unusual in the way it is configured because the wetlands line was used for the property line. There is a wetlands point which greatly incumbers the buildable area. This necessitates the reduction of the setback distance.