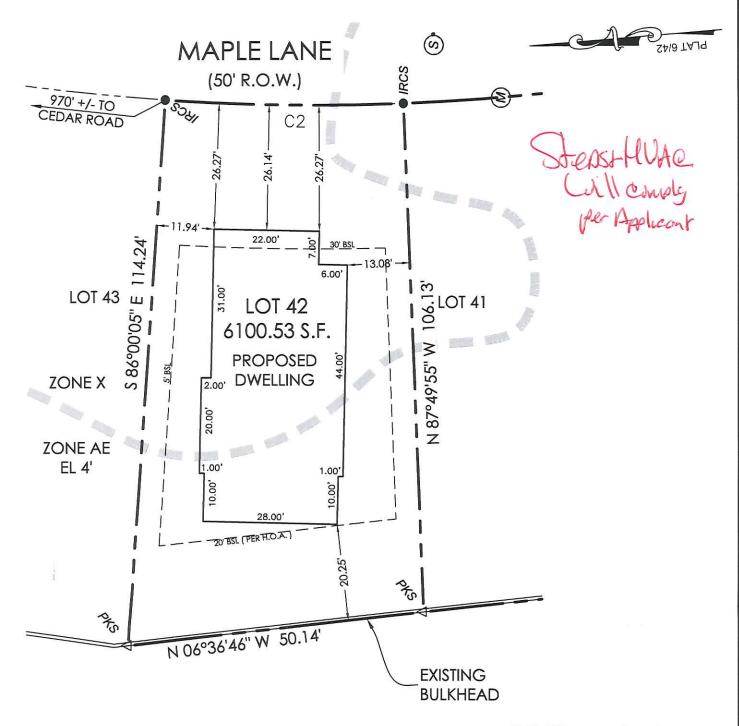

Case No. 12623 – Evergreene Homes seeks variances from the front yard setback requirement for a proposed dwelling (Sections 115-34 and 115-182 of the Sussex County Zoning Code). The property is located on the west side of Maple Lane within the Keenwick Subdivision. 911 Address: N/A Zoning District: MR. Tax Parcel: 533-19.16-37.01 (Lot 42)