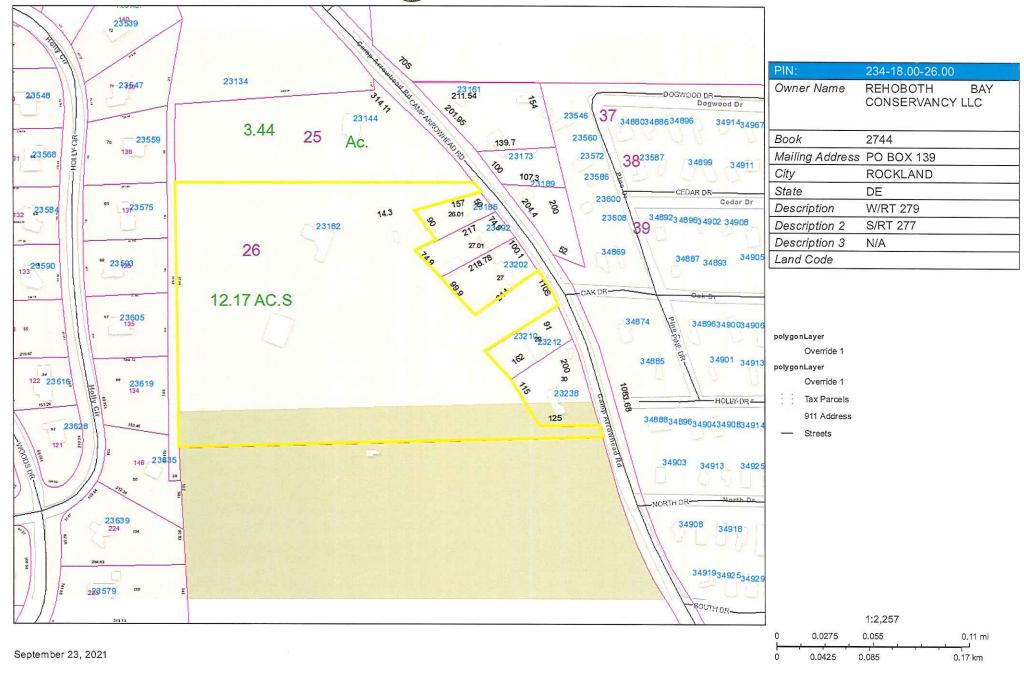

Case No. 12624 – Cellco Partnership d/b/a Verizon Wireless seeks a special use exception to place a telecommunications tower (Sections 115-23, 115-194.2 and 115-210 of the Sussex County Zoning Code). The property is located on the west side of Camp Arrowhead Rd. approximately 1.2 miles south of Angola Rd. 911 Address: 23182 Camp Arrowhead Rd., Lewes. Zoning District: AR-1. Tax Parcel: 234-18.00-26.00