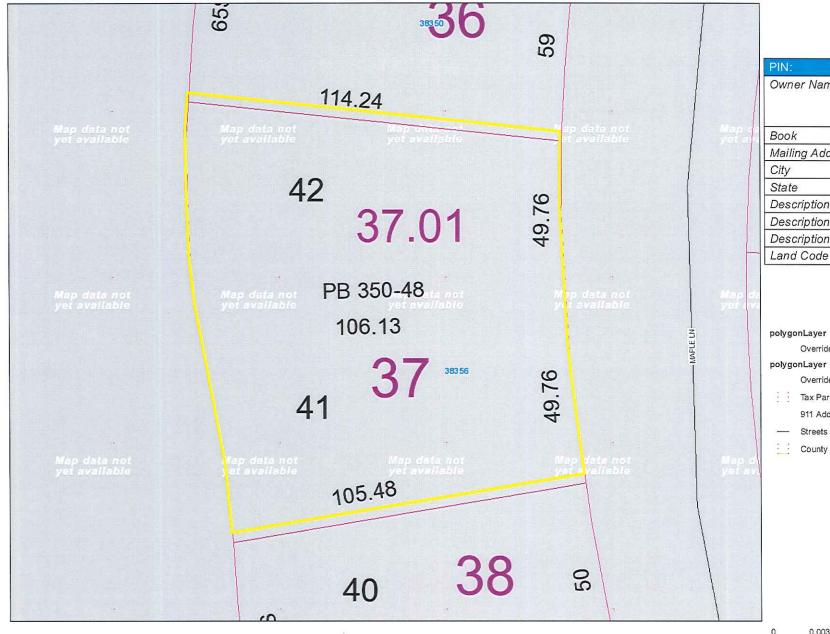

Board of Adjustment November 1, 2021 Page 2 of 3

Case No. 12622 – Evergreene Homes seeks variances from the front yard setback requirement for a proposed dwelling (Sections 115-34 and 115-182 of the Sussex County Zoning Code). The property is located on the west side of Maple Lane within the Keenwick Subdivision. 911 Address: 38356 Maple Lane, Lot 41, Selbyville. Zoning District: MR. Tax Parcel: 533-19.16-37.00 (Lot 41)

Case No. 12623 – Evergreene Homes seeks variances from the front yard setback requirement for a proposed dwelling (Sections 115-34 and 115-182 of the Sussex County Zoning Code). The property is located on the west side of Maple Lane within the Keenwick Subdivision. 911 Address: N/A Zoning District: MR. Tax Parcel: 533-19.16-37.01 (Lot 42)

PREPARED BY:

PH: 302-629-9895 FAX: 302-629-2391

LAND SURVEYING EWIS. INC.

1560 MIDDLEFORD RD.

SEAFORD, DE. 19973

Co.M

| PIN:            | 235-24.00-243.00     |
|-----------------|----------------------|
| Owner Name      | SAWMILL WOODS<br>LLC |
| Book            | 4861                 |
| Mailing Address | 872A WALKER RD       |
| City            | DOVER                |
| State           | DE                   |
| Description     | SAWMILL WOODS        |
| Description 2   | LOT 8                |
| Description 3   | N/A                  |
| Land Code       |                      |