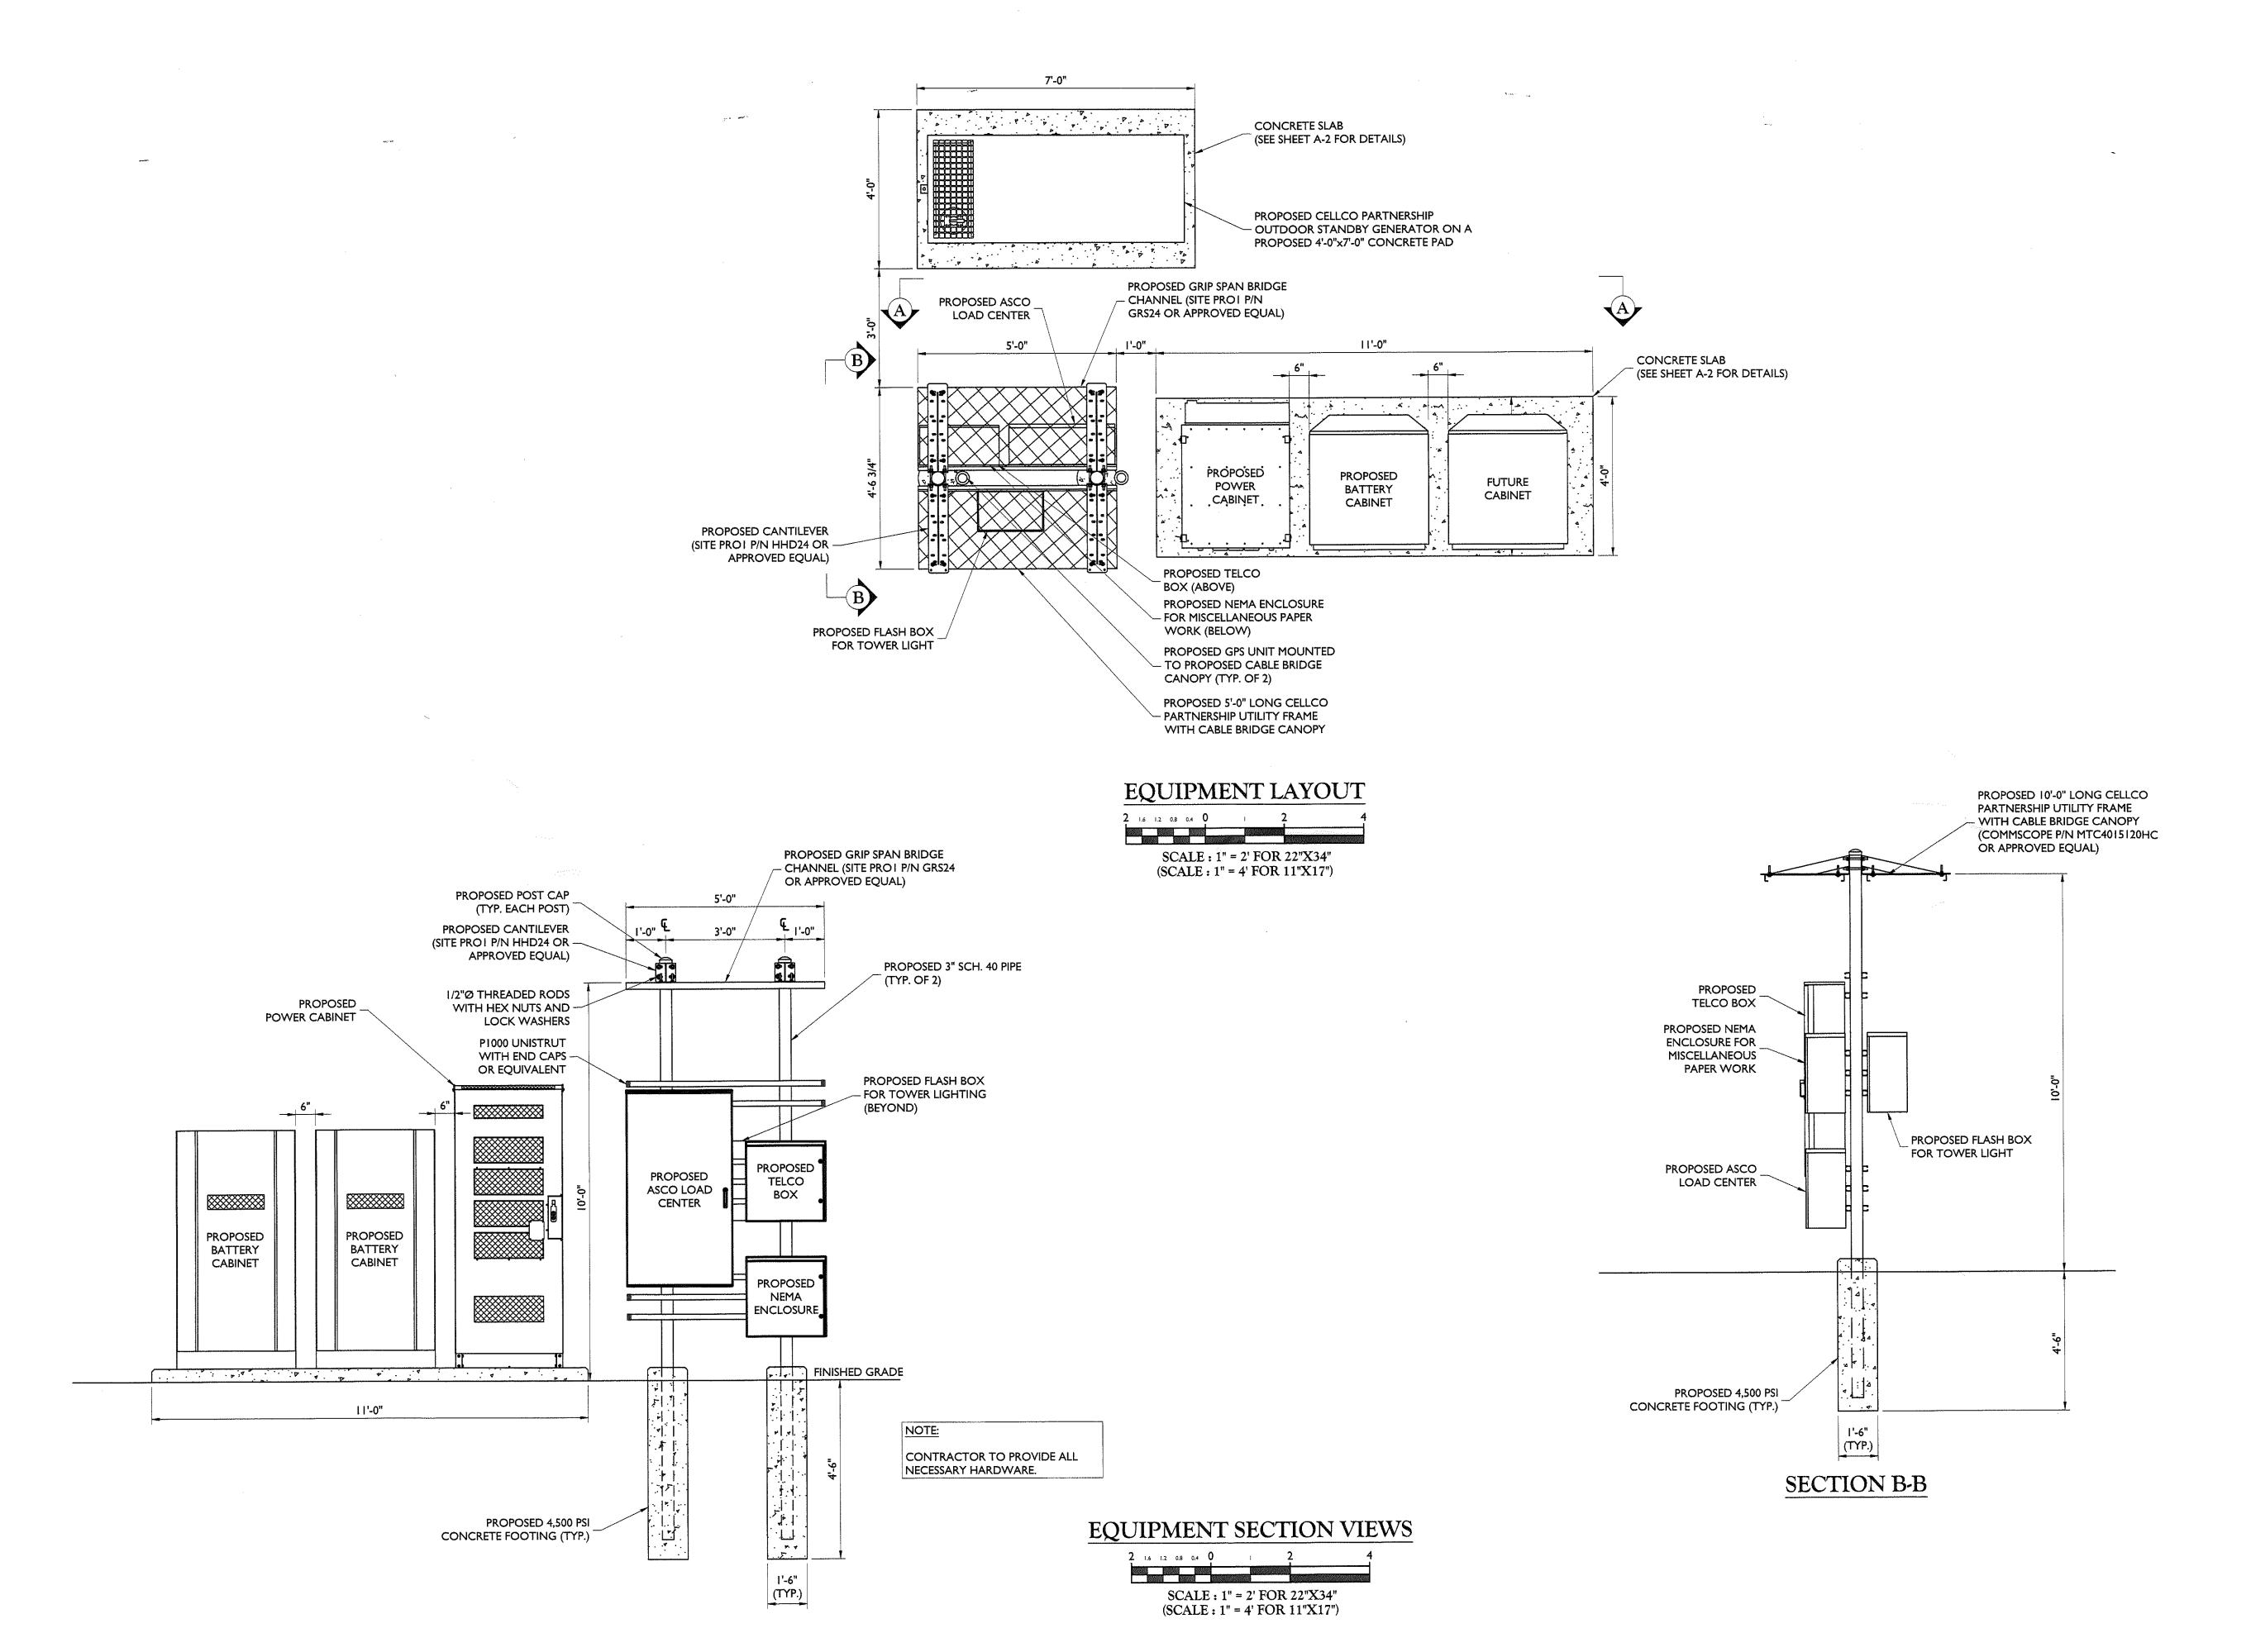

Case No. 12624 – Cellco Partnership d/b/a Verizon Wireless seeks a special use exception to place a telecommunications tower (Sections 115-23, 115-194.2 and 115-210 of the Sussex County Zoning Code). The property is located on the west side of Camp Arrowhead Rd. approximately 1.2 miles south of Angola Rd. 911 Address: 23182 Camp Arrowhead Rd., Lewes. Zoning District: AR-1. Tax Parcel: 234-18.00-26.00