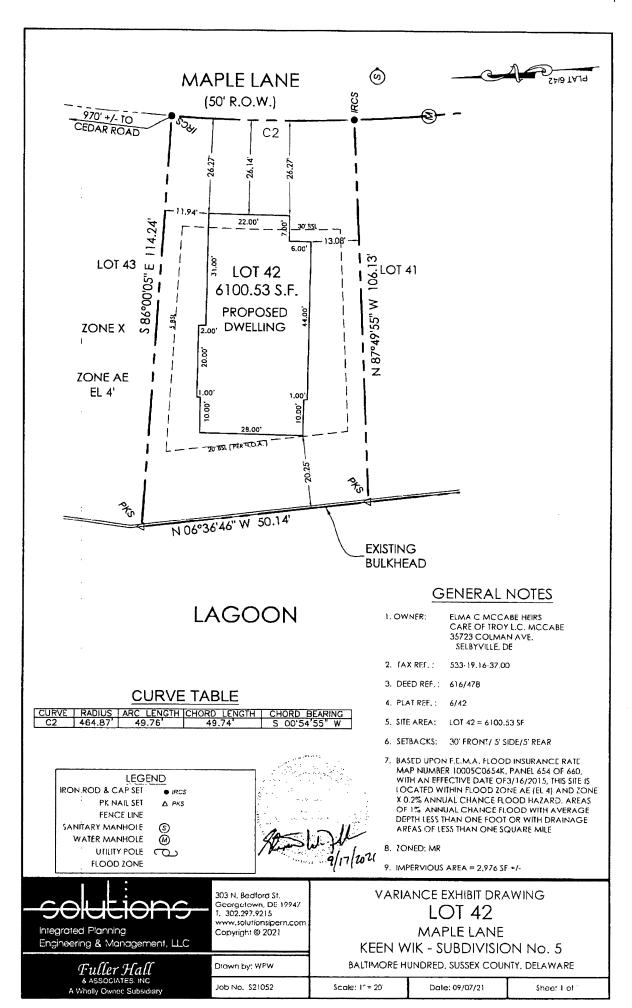

# **EXHIBITS**

- A. Surveys Lots 41 and 42, Keen-Wik
- B. Keen-Wik setback covenants
- C. Front yard variances Maple Lane
- D. Tax Map indicating lots with front yard variances

AS DESCRIBED IN THE SECTION ENTITLED SUBDIVISIONS, KEEN-WIK WAS DEVELOPED OVER A PERIOD OF TIME AND EACH SUBDIVISION HAS A SEPARATE DEED WITH RESTRICTIVE COVENANTS. ALTHOUGH THE WORDING MAY DIFFER SLIGHTLY, THE RESTRICTIONS ARE VIRTUALLY IDENTICAL. THE COVENANTS BELOW COME FROM THE DEED FOR SUBDIVISION SIX AND SEVEN AND ARE REPRESENTATIVE OF ALL SUBDIVISIONS. FOR COMPARISON, INFORMATION IS AVAILABLE IN THE SUBDIVISIONS SECTION TO FACILITATE LOCATING THE APPROPRIATE DEED FOR EACH LOT IN KEEN-WIK.