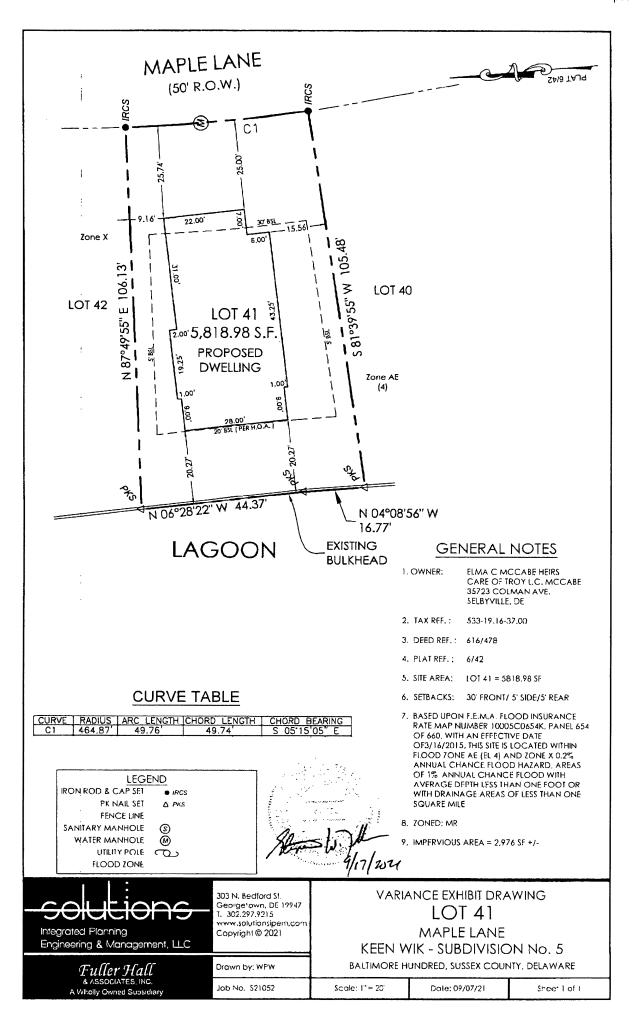

# **EXHIBITS**

- A. Surveys Lots 41 and 42, Keen-Wik
- B. Keen-Wik setback covenants
- C. Front yard variances Maple Lane
- D. Tax Map indicating lots with front yard variances

AS DESCRIBED IN THE SECTION ENTITLED SUBDIVISIONS, KEEN-WIK WAS DEVELOPED OVER A PERIOD OF TIME AND EACH SUBDIVISION HAS A SEPARATE DEED WITH RESTRICTIVE COVENANTS. ALTHOUGH THE WORDING MAY DIFFER SLIGHTLY, THE RESTRICTIONS ARE VIRTUALLY IDENTICAL. THE COVENANTS BELOW COME FROM THE DEED FOR SUBDIVISION SIX AND SEVEN AND ARE REPRESENTATIVE OF ALL SUBDIVISIONS. FOR COMPARISON, INFORMATION IS AVAILABLE IN THE SUBDIVISIONS SECTION TO FACILITATE LOCATING THE APPROPRIATE DEED FOR EACH LOT IN KEEN-WIK.