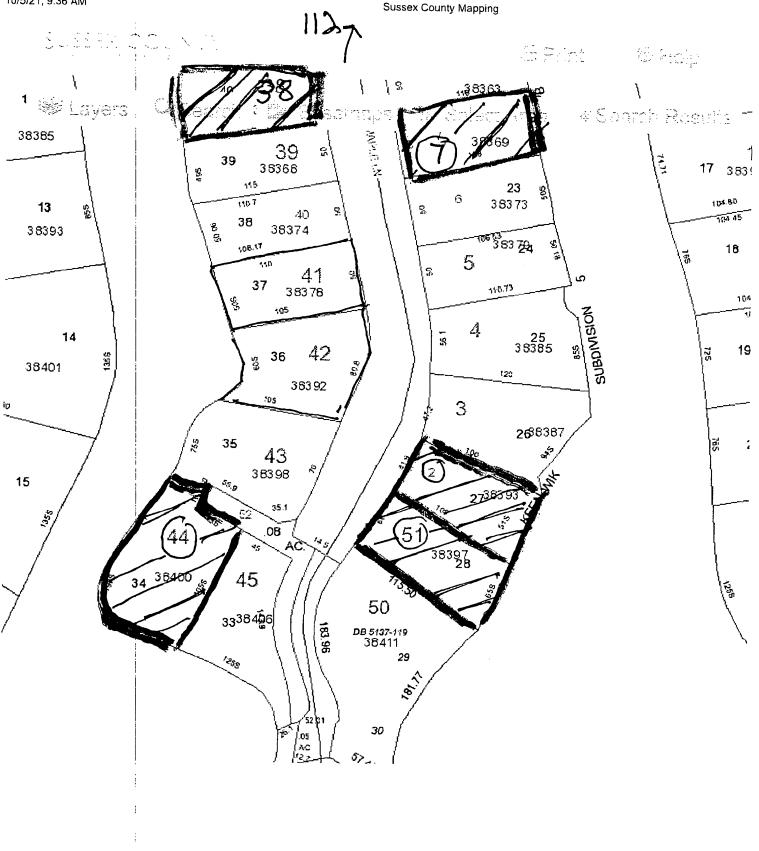

# **EXHIBITS**

- A. Surveys Lots 41 and 42, Keen-Wik
- B. Keen-Wik setback covenants
- C. Front yard variances Maple Lane
- D. Tax Map indicating lots with front yard variances

AS DESCRIBED IN THE SECTION ENTITLED SUBDIVISIONS, KEEN-WIK WAS DEVELOPED OVER A PERIOD OF TIME AND EACH SUBDIVISION HAS A SEPARATE DEED WITH RESTRICTIVE COVENANTS. ALTHOUGH THE WORDING MAY DIFFER SLIGHTLY, THE RESTRICTIONS ARE VIRTUALLY IDENTICAL. THE COVENANTS BELOW COME FROM THE DEED FOR SUBDIVISION SIX AND SEVEN AND ARE REPRESENTATIVE OF ALL SUBDIVISIONS. FOR COMPARISON, INFORMATION IS AVAILABLE IN THE SUBDIVISIONS SECTION TO FACILITATE LOCATING THE APPROPRIATE DEED FOR EACH LOT IN KEEN-WIK.

#### Front Yard Variances Approved on Maple Lane, Keen-Wik since 2014

- 1. Boyle (Case No. 11332 / February 3, 2014) Tax Map Parcel # 7, 2.1 foot front variance
- 2. Tyler (Case No. 11439 / August 18, 2014) Tax Map Parcel # 44.00 5 foot front variance
- 3. Shelton (Case No. 11519 / February 2, 2015) Tax Map Parcel # 38.00 3.6 foot front variance
- 4. Miller (Case No. 11666 / November 2, 2015) Tax Map Parcel # 2.00 4.23 foot front variance
- 5. Haney (Case No. 11983 / July 10, 2017) Tax Map Parcel # 51.00 5 foot front variance
- 6. Brobst (Case No. 12461 / August 17, 2020) Tax Map Parcel # 112.00 5.2 foot front variance