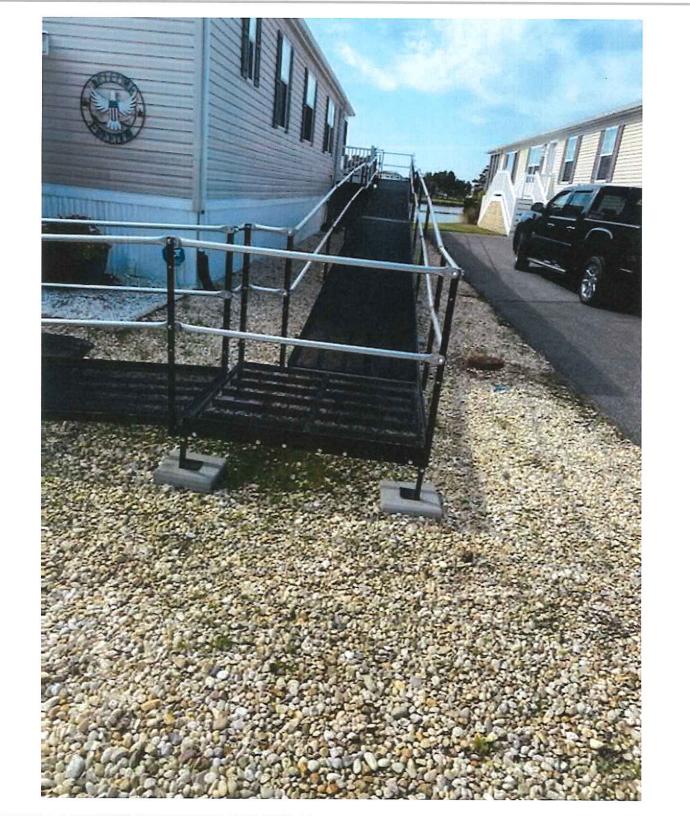

RECEIVED

OCT 2 8 2021

SUSSEX COUNT

Robert & Sarah Murphy {Case NO. 12625}

34171 River Rd.

Millsboro, DE 19966

The Murphy's are seeking a variance from the separation distance requirement between units for a proposed structure.

The proposed structure is for a Handicap lift at the entrance to the home at 34171 River Rd.. Currently Mr. Murphy is in wheel chair and can not walk up and down steps. His property is on a Fema set, which is the Sussex County requirement for homes on the Bay Front.

Victoria Stewart and Bob Saunders are the neighbors at 34181 River Rd., the adjacent property to the Murphy's and have given their permission to allow the installation of a wheel chair lift ramp.

Victoria Stewart