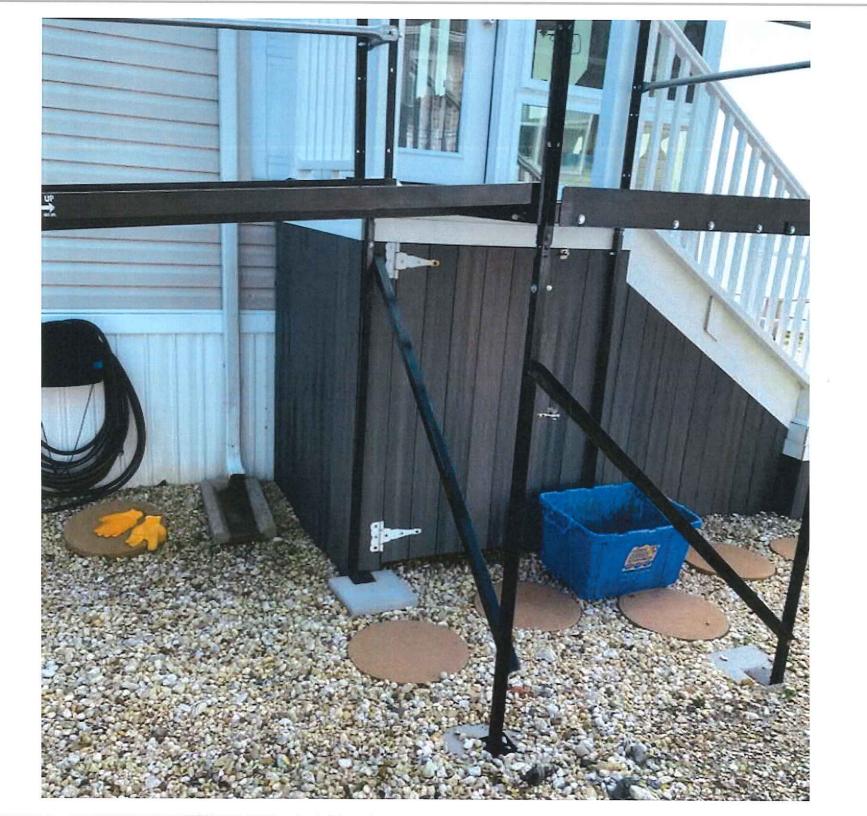

RECEIVED

OCT 2 8 2021

SUSSEX COUNT

Robert & Sarah Murphy {Case NO. 12625}

34171 River Rd.

Millsboro, DE 19966

The Murphy's are seeking a variance from the separation distance requirement between units for a proposed structure.

The proposed structure is for a Handicap lift at the entrance to the home at 34171 River Rd.. Currently Mr. Murphy is in wheel chair and can not walk up and down steps. His property is on a Fema set, which is the Sussex County requirement for homes on the Bay Front.