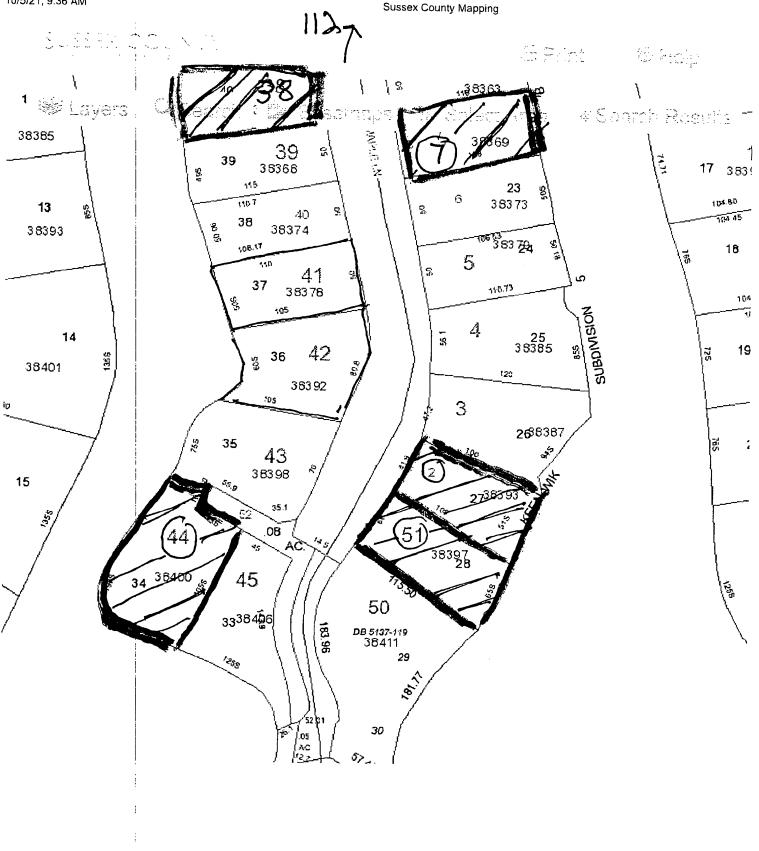

#### Front Yard Variances Approved on Maple Lane, Keen-Wik since 2014

- 1. Boyle (Case No. 11332 / February 3, 2014) Tax Map Parcel # 7, 2.1 foot front variance
- 2. Tyler (Case No. 11439 / August 18, 2014) Tax Map Parcel # 44.00 5 foot front variance
- 3. Shelton (Case No. 11519 / February 2, 2015) Tax Map Parcel # 38.00 3.6 foot front variance
- 4. Miller (Case No. 11666 / November 2, 2015) Tax Map Parcel # 2.00 4.23 foot front variance
- 5. Haney (Case No. 11983 / July 10, 2017) Tax Map Parcel # 51.00 5 foot front variance
- 6. Brobst (Case No. 12461 / August 17, 2020) Tax Map Parcel # 112.00 5.2 foot front variance