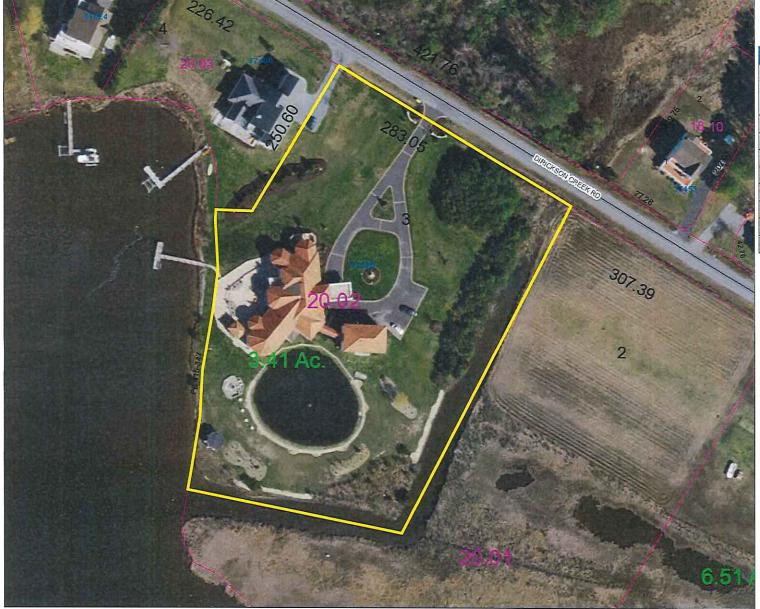

Bayshore manufactured home park. 911 Address: 38015 Dove Road, Ocean View. Zoning District: GR. Tax Parcel: 134-9.00-94.01-13051

Case No. 12430 – Garth & Madeline Troescher request a Special Use Exception to operate a Bed and Breakfast (Sections 115-23 and 115-210 of the Sussex County Zoning Code). The property is located on the southeast side of Dirickson Creek Road, approximately 0.59 mile east of Millers Neck Road. 911 Address: 37428 Dirickson Creek Road, Frankford. Zoning District: AR-1. Tax Parcel: 134-21.00-20.02