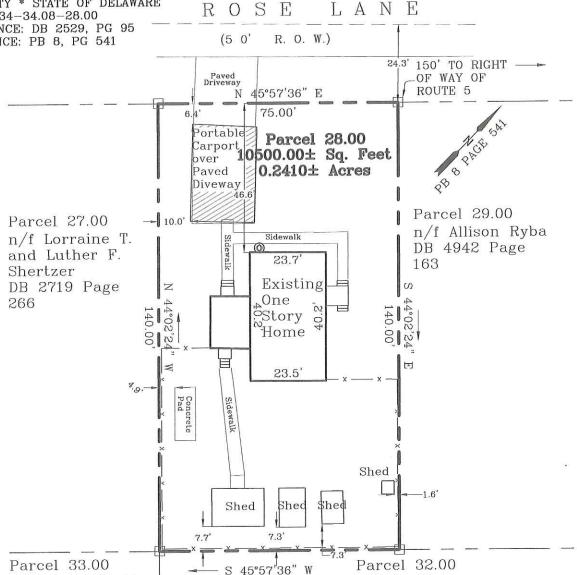

Case No. 12433 – Donna M. Sulecki & Brenda L. Blackburn seek variances from the front yard setback and side yard setback requirements for existing structures (Sections 115-41, 115-182, 115-183 and 115-185 of the Sussex County Zoning Code). The property is located on the northeast side of Rose Lane within the Orchard Manor subdivision. 911 Address: 28337 Rose Lane, Millsboro. Zoning District: GR. Tax Parcel: 234-34.08-28.00