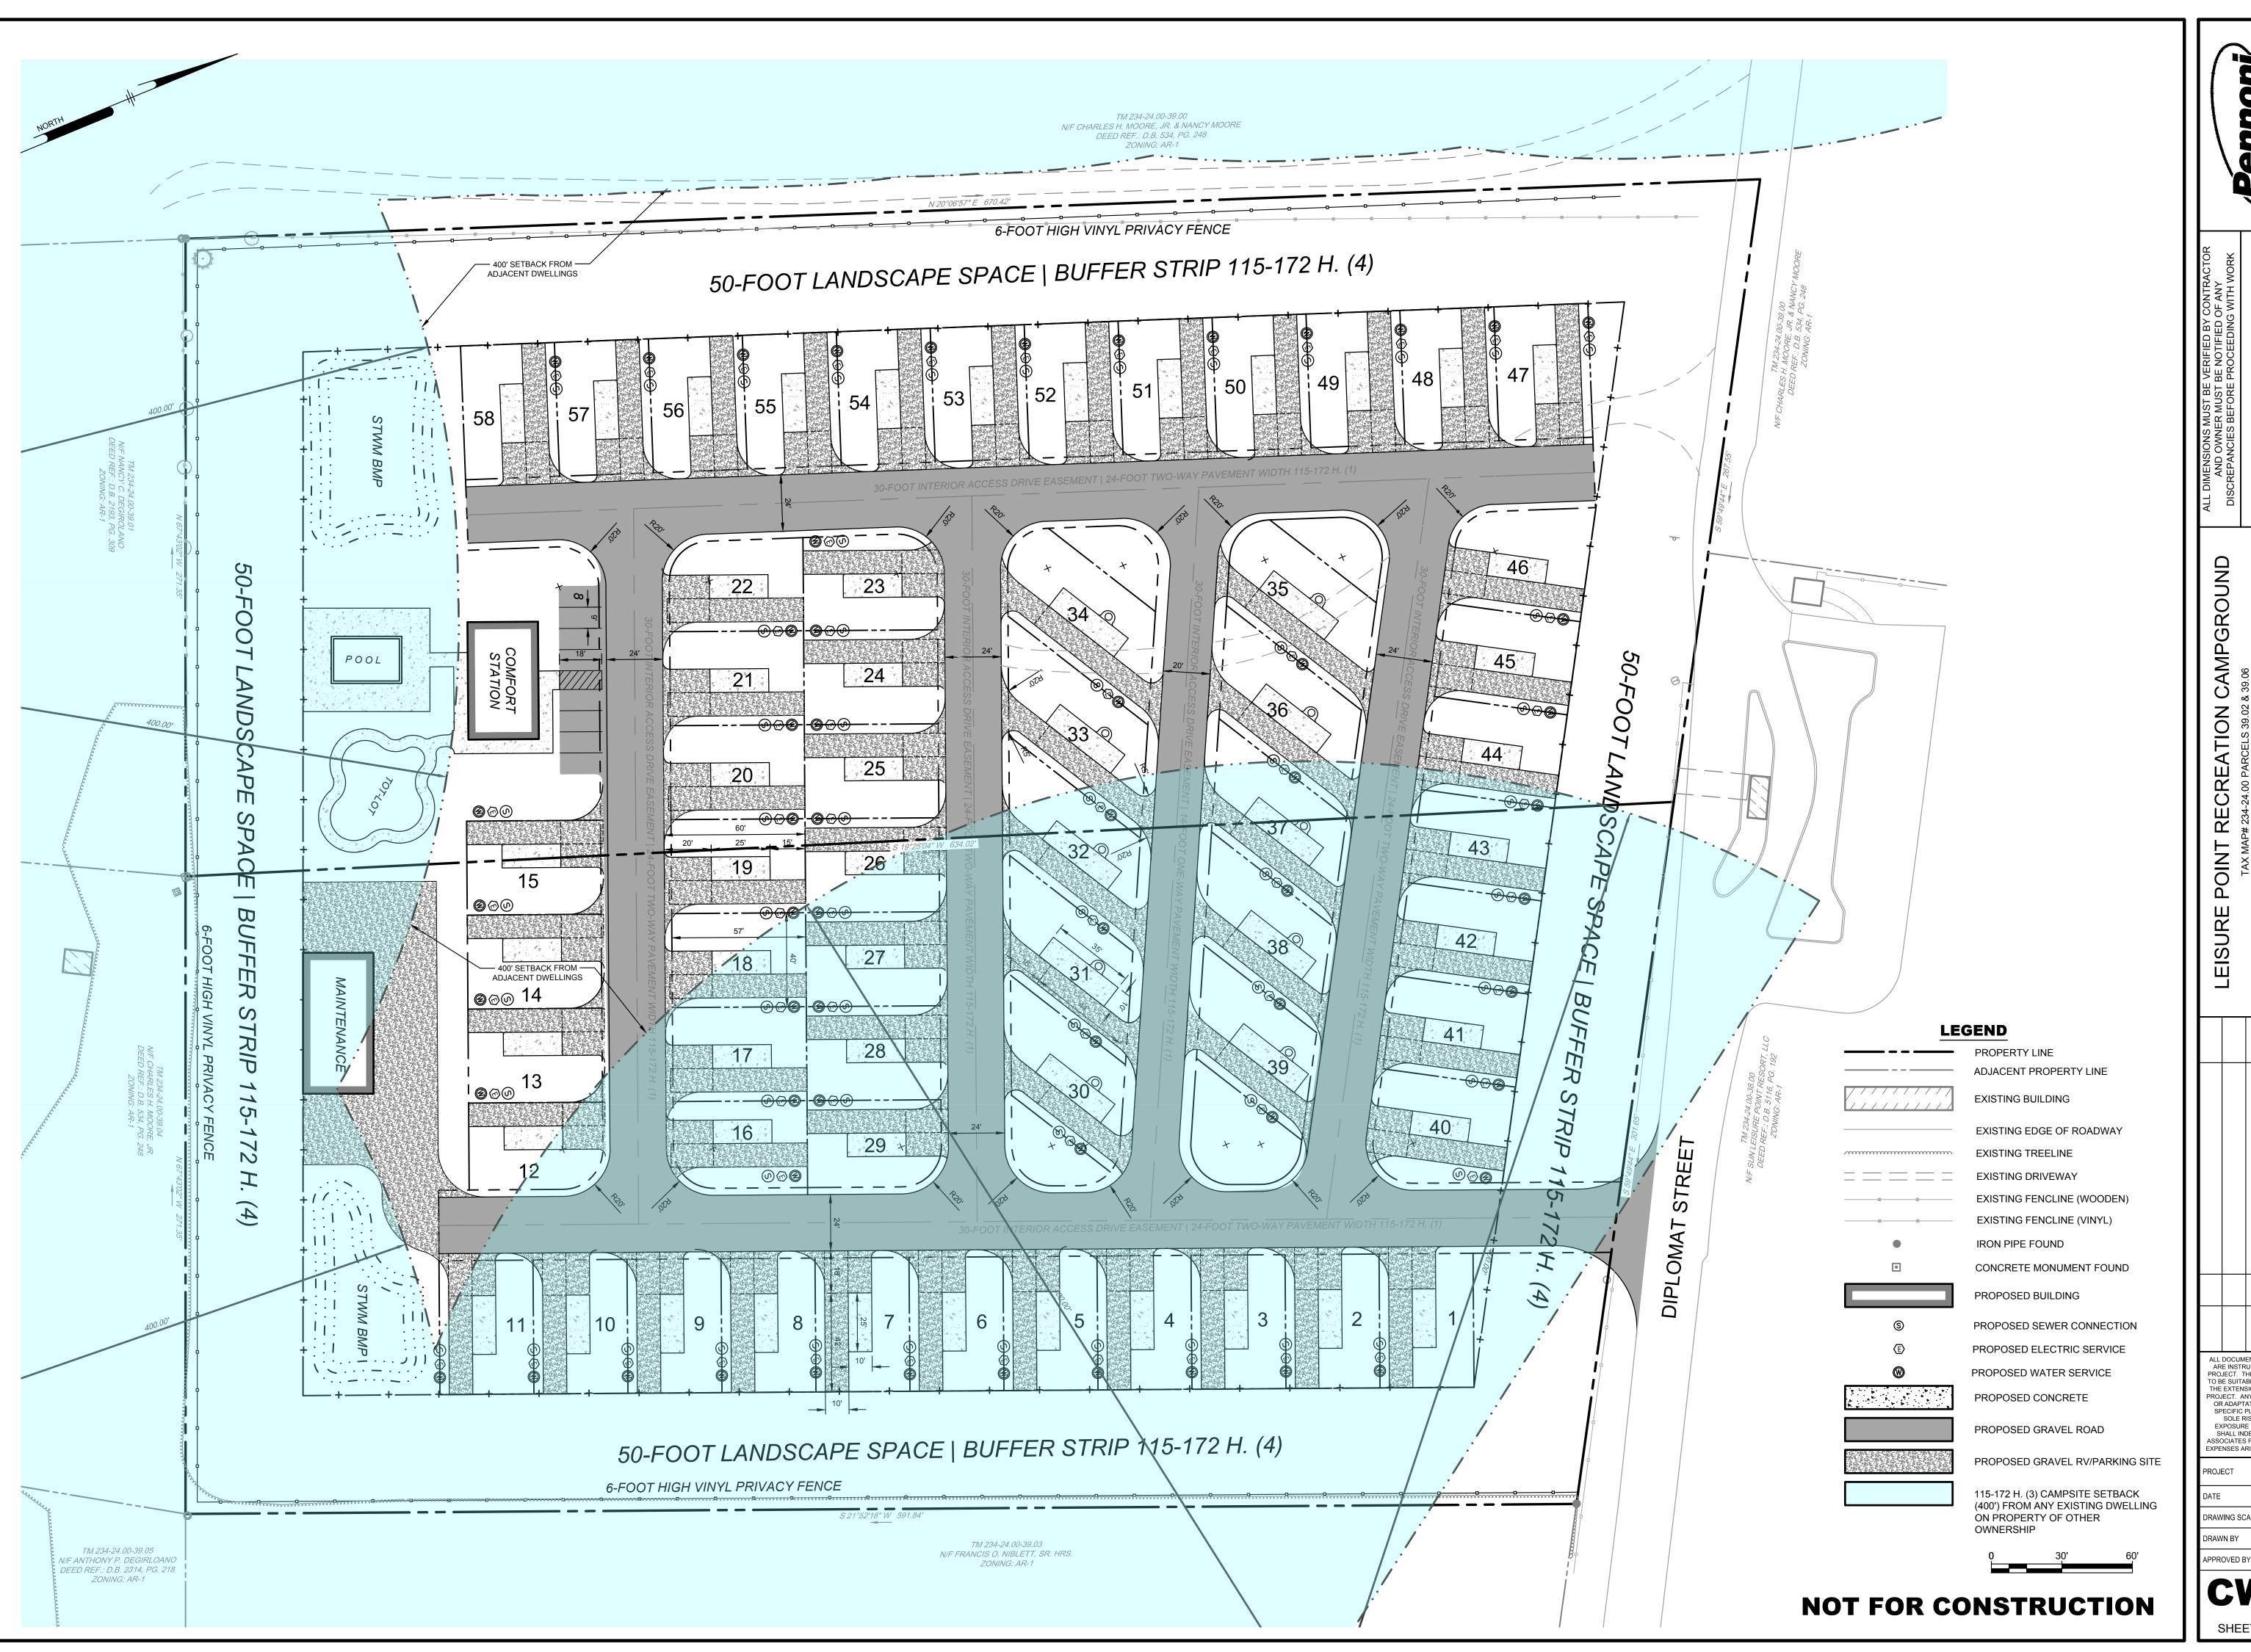

SITE INFORMATION:

TOTAL EXPANSION SITE AREA: +/-8.0 AC

TOTAL UNITS PROVIDED:

BACK IN RV (40X60):
PULL THROUGH RV: 52 (81.2%) 12 (18.8%)

DENSITY PROVIDED:

8 UN/AC

NOTES:
1. 50' BUFFER REQUIRED ALONG PERIMETER PER ZONING CODE.
2. 400' SETBACK FROM HOME TO THE SOUTH.
3. 30' EASEMENT REQUIRED ALONG ALL ROADWAYS PER ZONING CODE.

811

Call before you

TYPICAL BACK-IN SITE PLAN

TYPICAL DRIVE-THRU SITE PLAN

08-19-2019

DECKED BY: DG

CSP2

www.pennoni.com