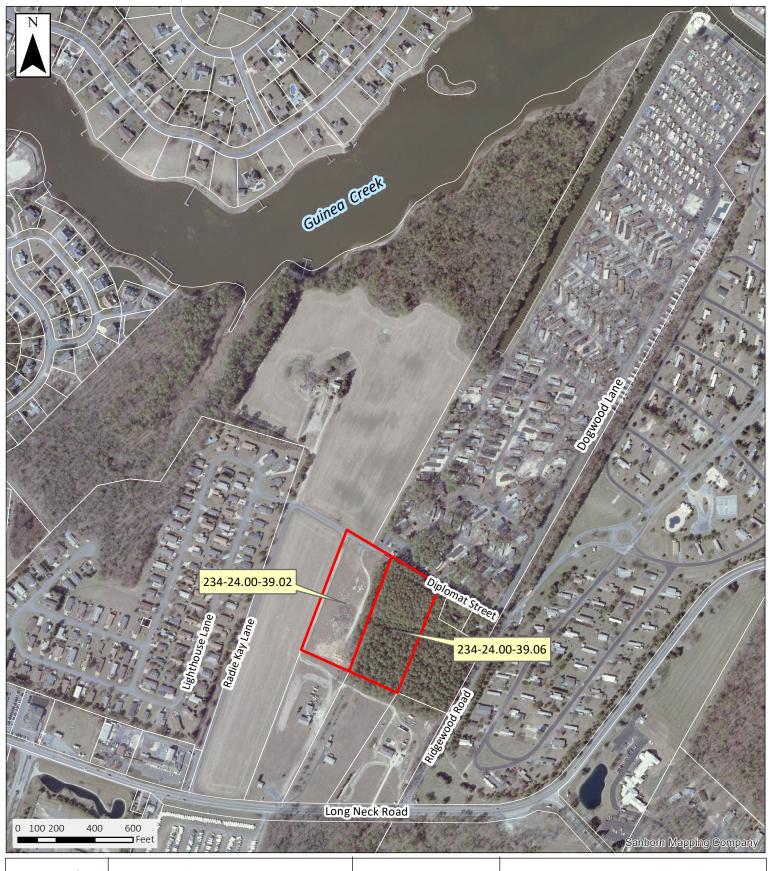

Case No. 12428 – Sun Leisure Point Resort, LLC seeks variances from the separation distance requirement for proposed structures (Section 155-172 of the Sussex County Zoning Code) The property is location on the southwest side of Diplomat Street, approximately 440 ft. southeast of Radie Kay Lane. 911 Address: N/A. Zoning District: AR-1. Tax Parcel: 234-24.00-39.02 and 39.06

This property is unique in that it is located adjacent to the pre-existing, non-conforming manufactured home/RV park known as Leisure Point. It is the Applicant's intention that the subject property of this variance create an extension of the existing manufactured home/RV park (Leisure Point), which was created in 1969

In order to enable the reasonable use of this property, it is necessary that this property share its entrance via Radie Kay Lane/Diplomat Street with the existing manufactured home/RV park (Leisure Point). Due to its close proximity to the neighboring manufactured home/RV park and common ownership, it is appropriate that the property is similarly developed.

The surrounding area is primarily residential and consists of manufactured home/RV parks, single-family residential homes and farmlands. Two of the three dwellings affected by the variance are already within 400' of the existing manufactured home/RV park and would be separated from the Applicant's proposed use by a wooded area. The third dwelling is also separated from the nearest site by a wooded area.

#### TAB 4 MAPS/PLANS

a. 2019 AERIAL, 2019 SITE AERIAL, 2017, 2012, 2007, 2002, 1997, 1992, 1968, 1961, 1954, 1937, 1926 ORTHO, 2015 STATE STRATEGIES, COUNTY ZONING, 2012 LAND USE, NRCS SOILS, STATE WETLANDS, FEMA FLOODPLAIN, GROUNDWATER RECHARGE, USGS TOPO, EXISTING DEVELOPMENTS