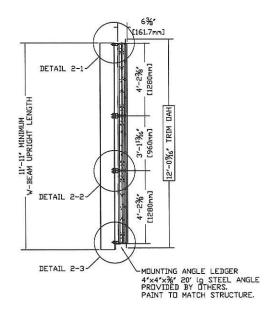

#### NOTES

1) IMPORTANT-FULL FLAG COLUMN PIPE TO BE BACKSET 1/6" PER FOOT, IN THE DIRECTION AWAY FROM THE FLAG, TO CORRECT DEADLOAD DEFLECTION.

#### TYPICAL GUSSET DETAIL

**Britt McConnell** 

Digital Sales Manager

678-315-9054

DESIGN PARAMETERS PER REQUIREMENTS OF IBC 2012/IBC 2015/FBC 2014/ASCE 7-10, 165 mph,

MAXIMUM UPRIGHT SPACING: 8'-41%6' (2560mm)
ALLOWABLE CANTILEVER: 4'-2%f' (1280mm) MAX.
CONTINUOUS 4'x4'x%f' S.A. LEDGER OR EQUIVALENT

#### TRIM COMPONENTS 2'x3' PREPAINTED ANGLE

- > HORIZONTAL TRIM 2 PCS AT 20' 2 PCS AT 4'-7%"
- > VERTICAL TRIM 2 PCS AT 7'-4' 2 PCS AT 4'-2'
- > SPLICES 8 PIECES