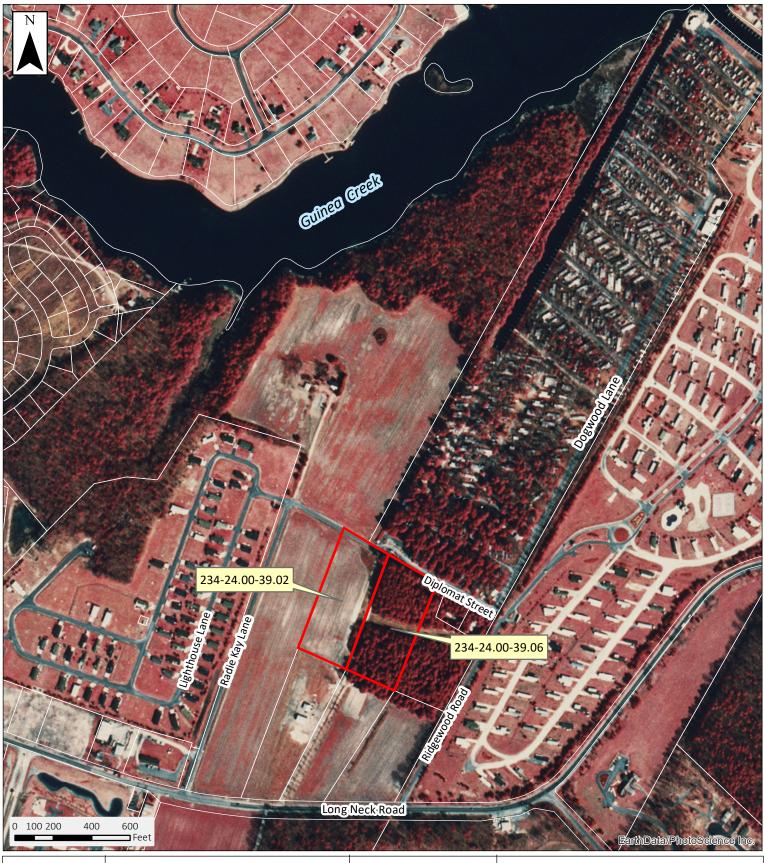

#### TAB 4 MAPS/PLANS

a. 2019 AERIAL, 2019 SITE AERIAL, 2017, 2012, 2007, 2002, 1997, 1992, 1968, 1961, 1954, 1937, 1926 ORTHO, 2015 STATE STRATEGIES, COUNTY ZONING, 2012 LAND USE, NRCS SOILS, STATE WETLANDS, FEMA FLOODPLAIN, GROUNDWATER RECHARGE, USGS TOPO, EXISTING DEVELOPMENTS