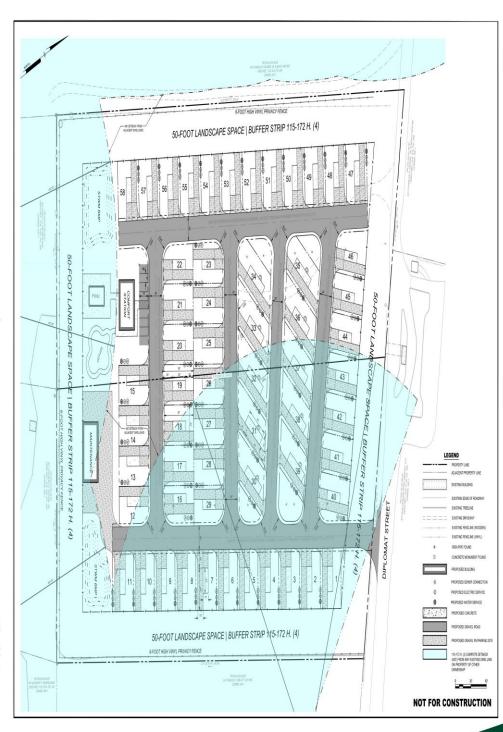

SITE INFORMATION:

TOTAL EXPANSION SITE AREA: +/-8.0 AC

TOTAL UNITS PROVIDED:

BACK IN RV (40X60):
PULL THROUGH RV: 52 (81.2%) 12 (18.8%)

DENSITY PROVIDED:

8 UN/AC

NOTES:
1. 50' BUFFER REQUIRED ALONG PERIMETER PER ZONING CODE.
2. 400' SETBACK FROM HOME TO THE SOUTH.
3. 30' EASEMENT REQUIRED ALONG ALL ROADWAYS PER ZONING CODE.

811

Call before you

TYPICAL BACK-IN SITE PLAN

TYPICAL DRIVE-THRU SITE PLAN

08-19-2019

DECKED BY: DG

CSP2

www.pennoni.com

#### TAB 2 EXHIBITS

- a. SITE PLAN
- b. EXISTING DEVELOPMENTS
- c. 2019 SITE AERIAL