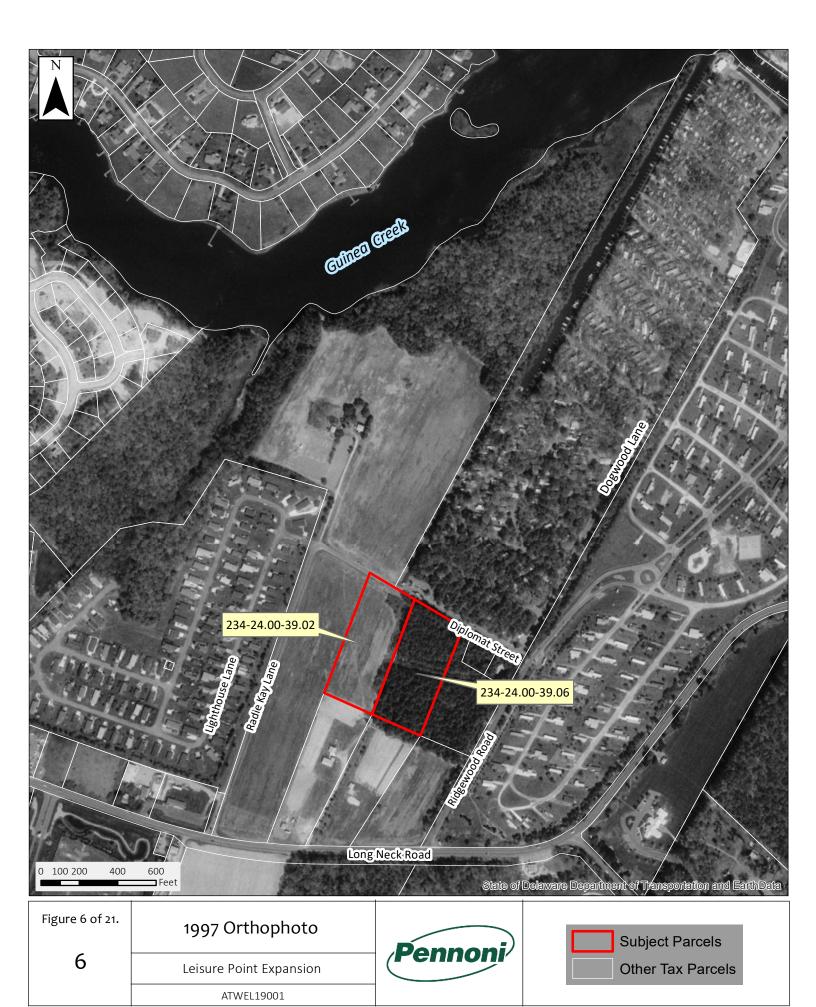

#### TAB 4 MAPS/PLANS

a. 2019 AERIAL, 2019 SITE AERIAL, 2017, 2012, 2007, 2002, 1997, 1992, 1968, 1961, 1954, 1937, 1926 ORTHO, 2015 STATE STRATEGIES, COUNTY ZONING, 2012 LAND USE, NRCS SOILS, STATE WETLANDS, FEMA FLOODPLAIN, GROUNDWATER RECHARGE, USGS TOPO, EXISTING DEVELOPMENTS