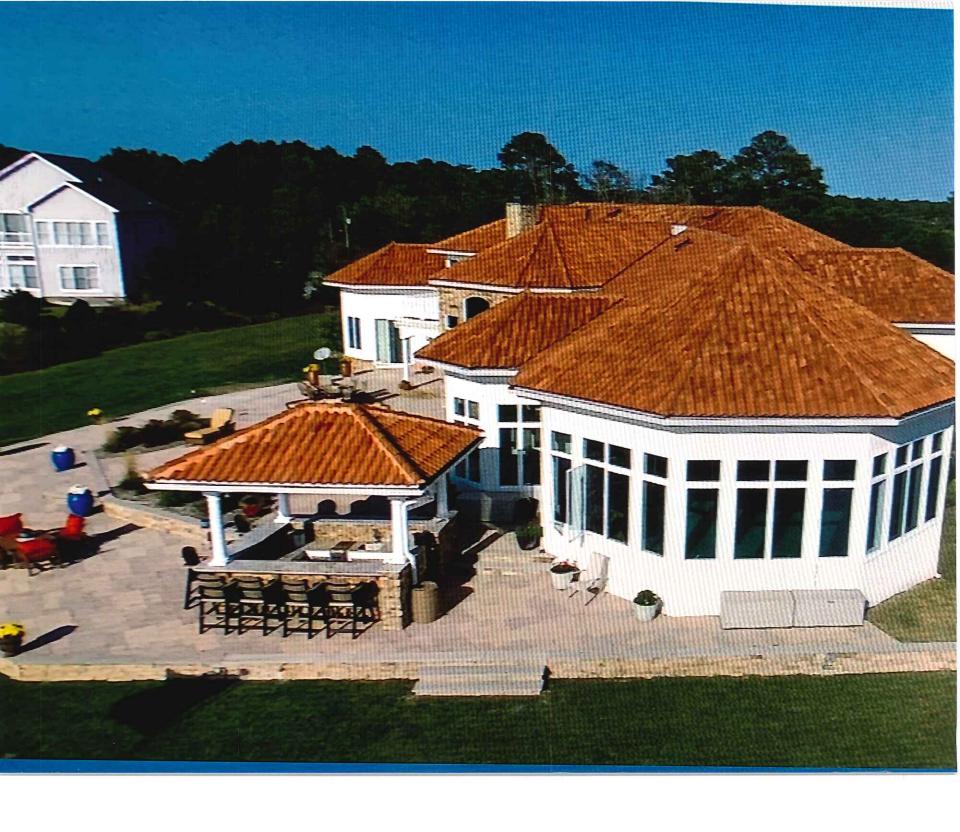

Bayshore manufactured home park. 911 Address: 38015 Dove Road, Ocean View. Zoning District: GR. Tax Parcel: 134-9.00-94.01-13051

Case No. 12430 – Garth & Madeline Troescher request a Special Use Exception to operate a Bed and Breakfast (Sections 115-23 and 115-210 of the Sussex County Zoning Code). The property is located on the southeast side of Dirickson Creek Road, approximately 0.59 mile east of Millers Neck Road. 911 Address: 37428 Dirickson Creek Road, Frankford. Zoning District: AR-1. Tax Parcel: 134-21.00-20.02