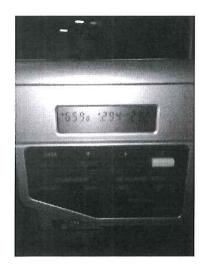

Transitions between messages are instant and seamless and occur over the entire face of the sign.

Brightness – Illumination of the sign is closely monitored. Each sign is preset at the factory for daytime and nigh time operating levels. A Konica-Minolta CS-100A is used to set the levels.

CS-100A in use at factory

NIT Reading of 6,590

Sign under testing, using FULL White

Signs are tested at FULL White. A factory set configuration table limits the upper and lower end brightness. (Source – Player PC Server.cfg file excerpt)