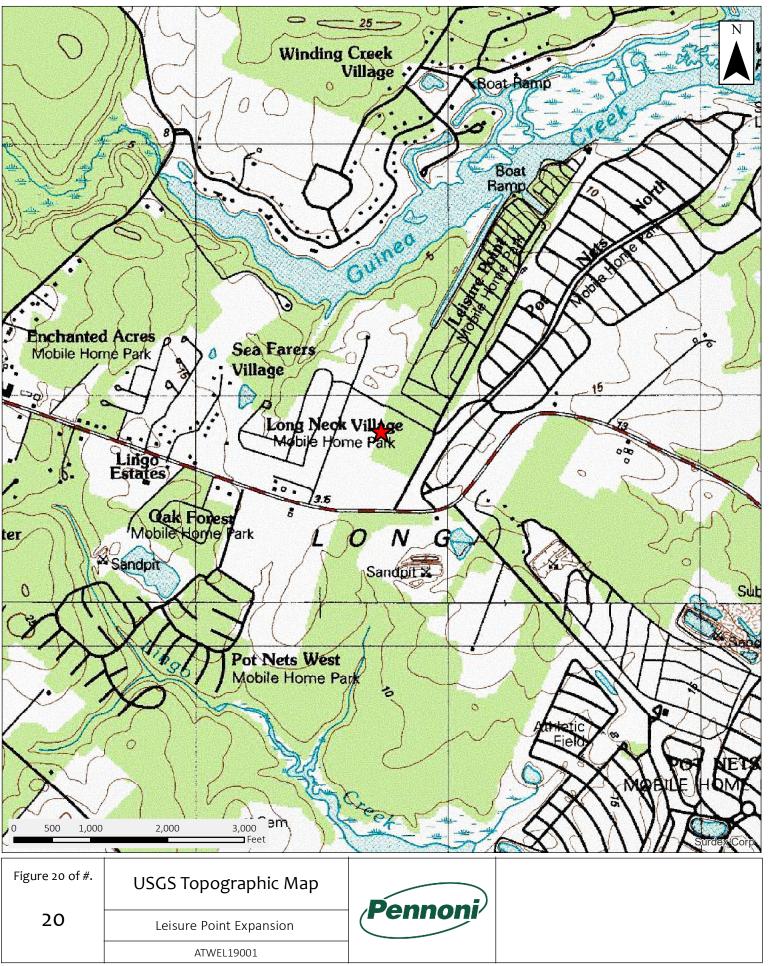

#### TAB 4 MAPS/PLANS

a. 2019 AERIAL, 2019 SITE AERIAL, 2017, 2012, 2007, 2002, 1997, 1992, 1968, 1961, 1954, 1937, 1926 ORTHO, 2015 STATE STRATEGIES, COUNTY ZONING, 2012 LAND USE, NRCS SOILS, STATE WETLANDS, FEMA FLOODPLAIN, GROUNDWATER RECHARGE, USGS TOPO, EXISTING DEVELOPMENTS