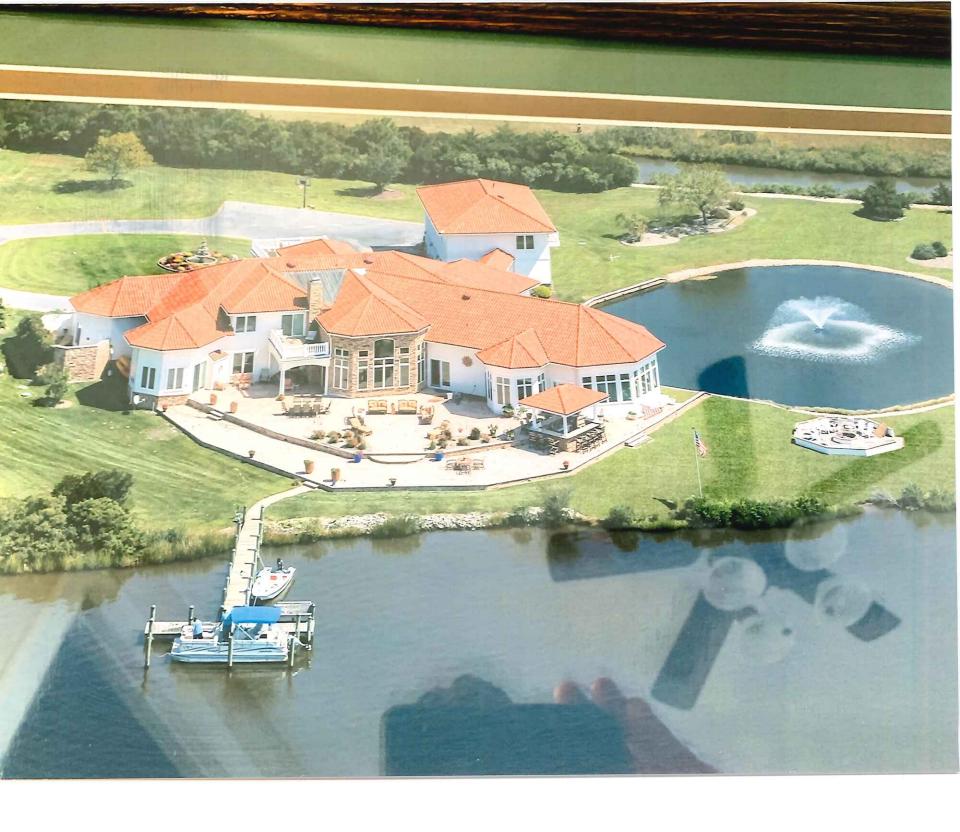

Case No. 12432 – Barbara Walker seeks a variance from the front yard setback requirement for an existing dwelling (Sections 115-25 and 115-182 of the Sussex County Zoning Code). The property is located on the southwest corner of White Oak Road within the Rehoboth Beach Yacht and Country Club subdivision. 911 Address: 30 White Oak Road, Rehoboth Beach. Zoning District: AR-1. Tax Parcel: 334-19.00-73.00