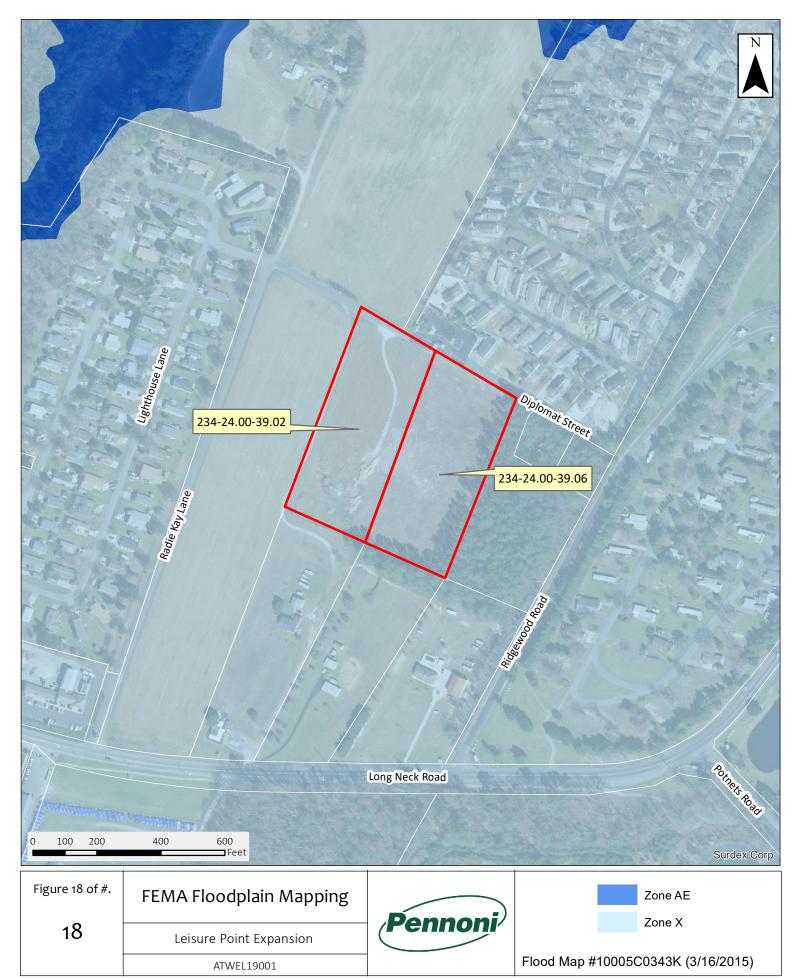

#### TAB 4 MAPS/PLANS

a. 2019 AERIAL, 2019 SITE AERIAL, 2017, 2012, 2007, 2002, 1997, 1992, 1968, 1961, 1954, 1937, 1926 ORTHO, 2015 STATE STRATEGIES, COUNTY ZONING, 2012 LAND USE, NRCS SOILS, STATE WETLANDS, FEMA FLOODPLAIN, GROUNDWATER RECHARGE, USGS TOPO, EXISTING DEVELOPMENTS