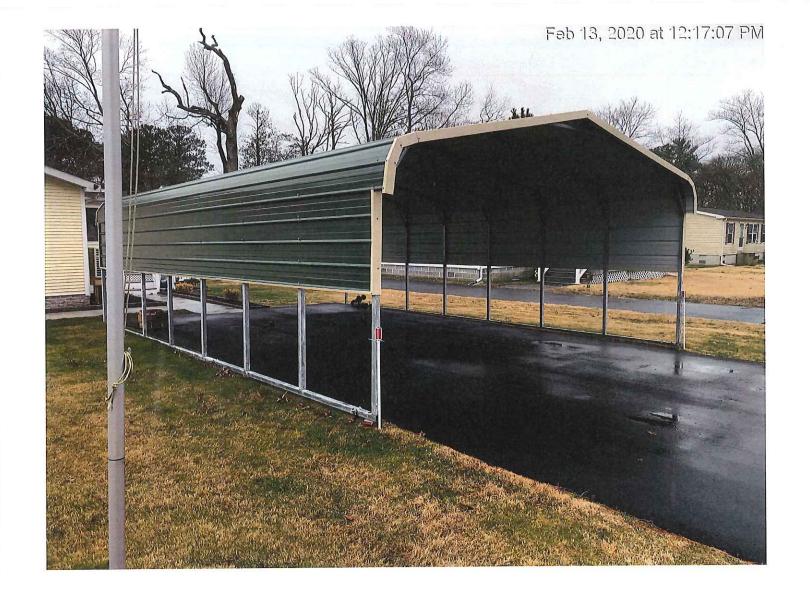

Case No. 12433 – Donna M. Sulecki & Brenda L. Blackburn seek variances from the front yard setback and side yard setback requirements for existing structures (Sections 115-41, 115-182, 115-183 and 115-185 of the Sussex County Zoning Code). The property is located on the northeast side of Rose Lane within the Orchard Manor subdivision. 911 Address: 28337 Rose Lane, Millsboro. Zoning District: GR. Tax Parcel: 234-34.08-28.00