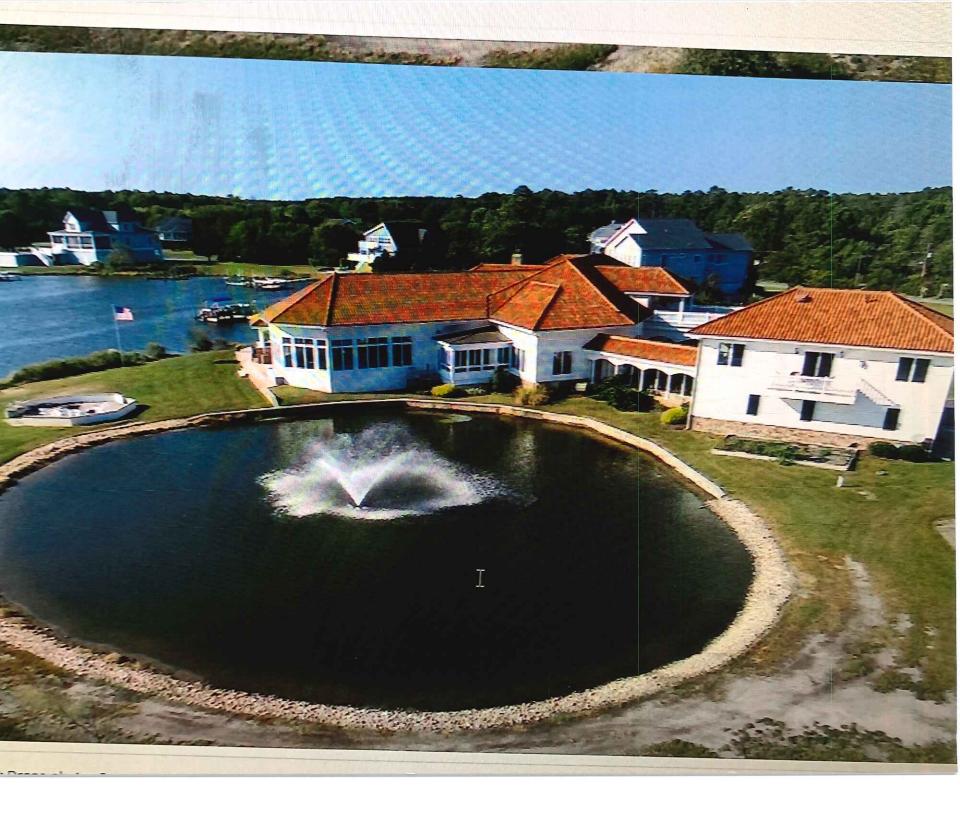

Case No. 12432 – Barbara Walker seeks a variance from the front yard setback requirement for an existing dwelling (Sections 115-25 and 115-182 of the Sussex County Zoning Code). The property is located on the southwest corner of White Oak Road within the Rehoboth Beach Yacht and Country Club subdivision. 911 Address: 30 White Oak Road, Rehoboth Beach. Zoning District: AR-1. Tax Parcel: 334-19.00-73.00