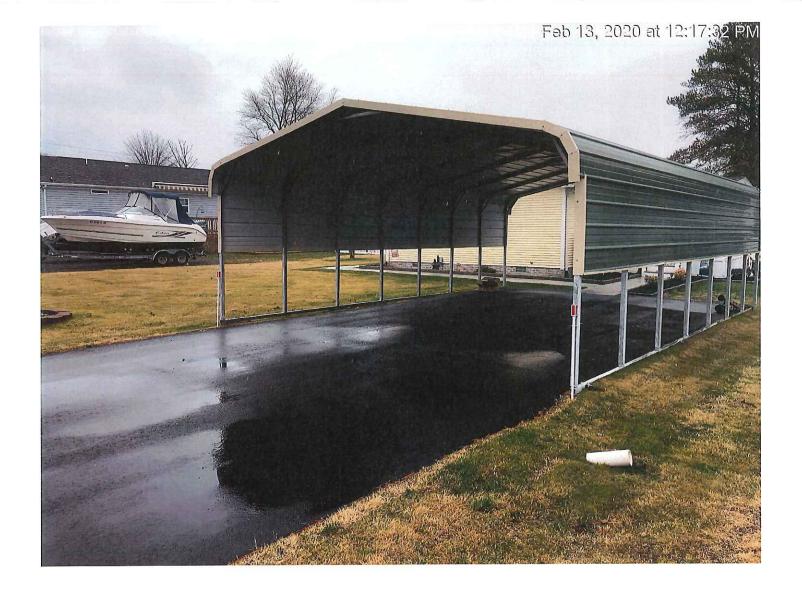

Case No. 12433 – Donna M. Sulecki & Brenda L. Blackburn seek variances from the front yard setback and side yard setback requirements for existing structures (Sections 115-41, 115-182, 115-183 and 115-185 of the Sussex County Zoning Code). The property is located on the northeast side of Rose Lane within the Orchard Manor subdivision. 911 Address: 28337 Rose Lane, Millsboro. Zoning District: GR. Tax Parcel: 234-34.08-28.00