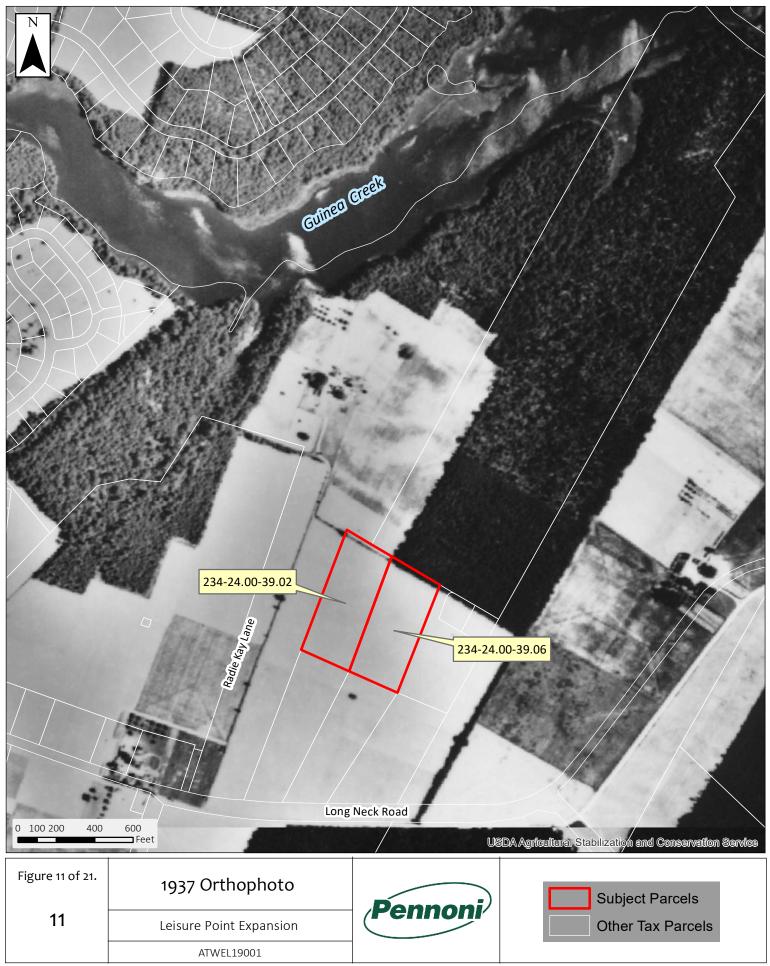

#### TAB 4 MAPS/PLANS

a. 2019 AERIAL, 2019 SITE AERIAL, 2017, 2012, 2007, 2002, 1997, 1992, 1968, 1961, 1954, 1937, 1926 ORTHO, 2015 STATE STRATEGIES, COUNTY ZONING, 2012 LAND USE, NRCS SOILS, STATE WETLANDS, FEMA FLOODPLAIN, GROUNDWATER RECHARGE, USGS TOPO, EXISTING DEVELOPMENTS