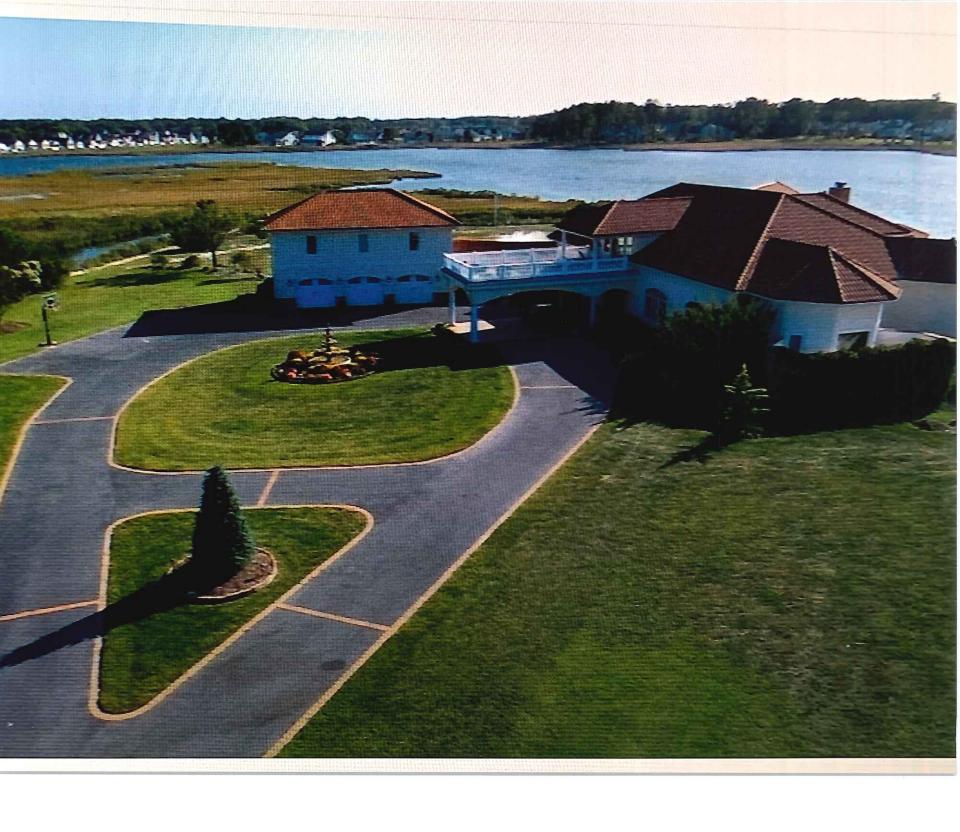

Bayshore manufactured home park. 911 Address: 38015 Dove Road, Ocean View. Zoning District: GR. Tax Parcel: 134-9.00-94.01-13051

Case No. 12430 – Garth & Madeline Troescher request a Special Use Exception to operate a Bed and Breakfast (Sections 115-23 and 115-210 of the Sussex County Zoning Code). The property is located on the southeast side of Dirickson Creek Road, approximately 0.59 mile east of Millers Neck Road. 911 Address: 37428 Dirickson Creek Road, Frankford. Zoning District: AR-1. Tax Parcel: 134-21.00-20.02