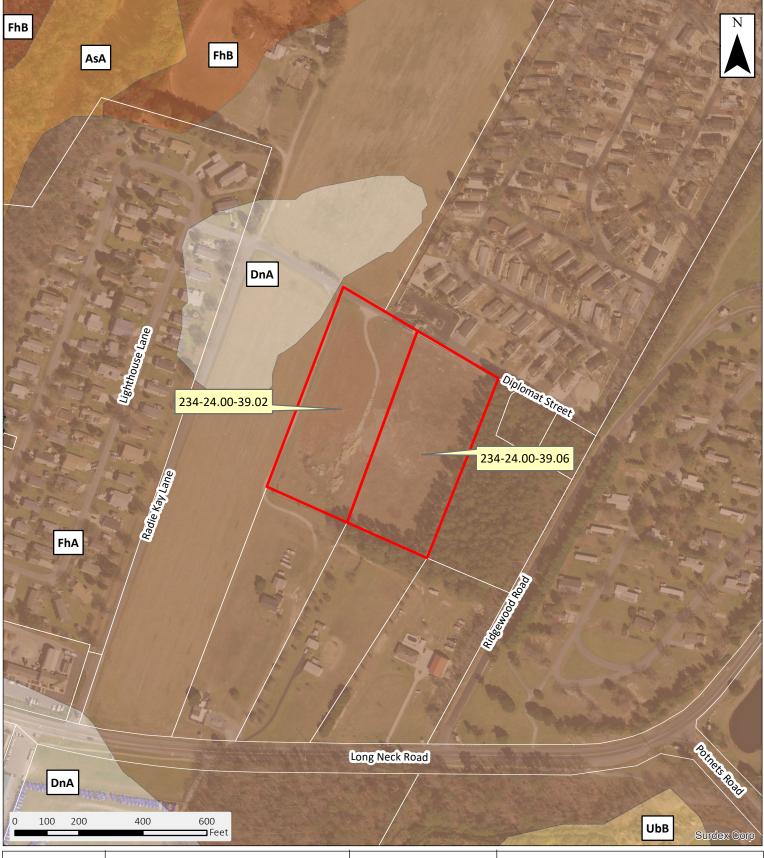

#### TAB 4 MAPS/PLANS

a. 2019 AERIAL, 2019 SITE AERIAL, 2017, 2012, 2007, 2002, 1997, 1992, 1968, 1961, 1954, 1937, 1926 ORTHO, 2015 STATE STRATEGIES, COUNTY ZONING, 2012 LAND USE, NRCS SOILS, STATE WETLANDS, FEMA FLOODPLAIN, GROUNDWATER RECHARGE, USGS TOPO, EXISTING DEVELOPMENTS