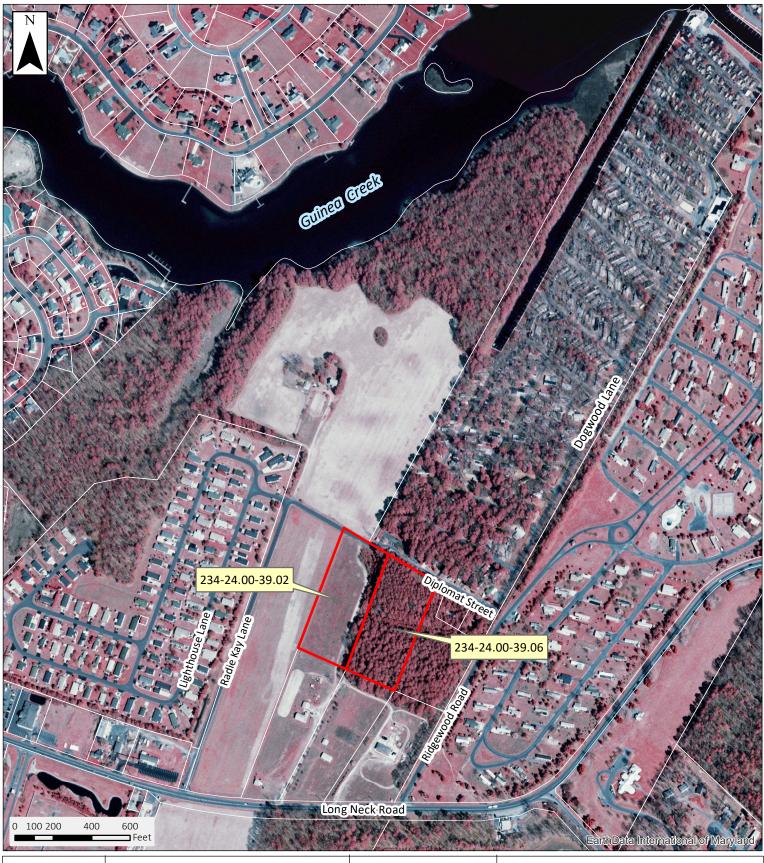

#### TAB 4 MAPS/PLANS

a. 2019 AERIAL, 2019 SITE AERIAL, 2017, 2012, 2007, 2002, 1997, 1992, 1968, 1961, 1954, 1937, 1926 ORTHO, 2015 STATE STRATEGIES, COUNTY ZONING, 2012 LAND USE, NRCS SOILS, STATE WETLANDS, FEMA FLOODPLAIN, GROUNDWATER RECHARGE, USGS TOPO, EXISTING DEVELOPMENTS