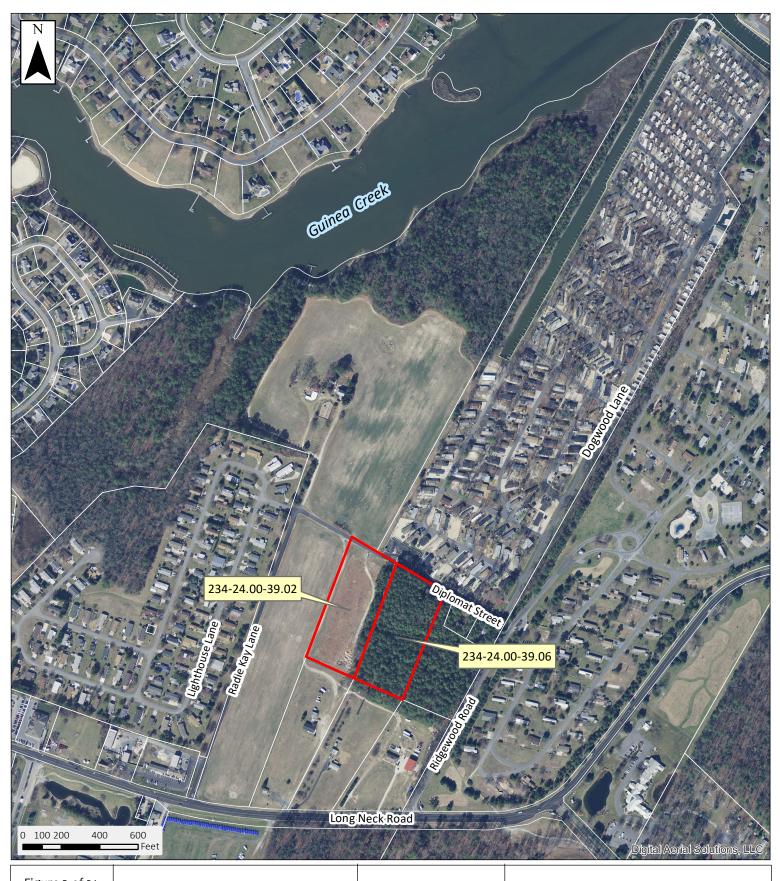

Case No. 12428 – Sun Leisure Point Resort, LLC seeks variances from the separation distance requirement for proposed structures (Section 155-172 of the Sussex County Zoning Code) The property is location on the southwest side of Diplomat Street, approximately 440 ft. southeast of Radie Kay Lane. 911 Address: N/A. Zoning District: AR-1. Tax Parcel: 234-24.00-39.02 and 39.06

This property is unique in that it is located adjacent to the pre-existing, non-conforming manufactured home/RV park known as Leisure Point. It is the Applicant's intention that the subject property of this variance create an extension of the existing manufactured home/RV park (Leisure Point), which was created in 1969

In order to enable the reasonable use of this property, it is necessary that this property share its entrance via Radie Kay Lane/Diplomat Street with the existing manufactured home/RV park (Leisure Point). Due to its close proximity to the neighboring manufactured home/RV park and common ownership, it is appropriate that the property is similarly developed.

The surrounding area is primarily residential and consists of manufactured home/RV parks, single-family residential homes and farmlands. Two of the three dwellings affected by the variance are already within 400' of the existing manufactured home/RV park and would be separated from the Applicant's proposed use by a wooded area. The third dwelling is also separated from the nearest site by a wooded area.

#### TAB 4 MAPS/PLANS

a. 2019 AERIAL, 2019 SITE AERIAL, 2017, 2012, 2007, 2002, 1997, 1992, 1968, 1961, 1954, 1937, 1926 ORTHO, 2015 STATE STRATEGIES, COUNTY ZONING, 2012 LAND USE, NRCS SOILS, STATE WETLANDS, FEMA FLOODPLAIN, GROUNDWATER RECHARGE, USGS TOPO, EXISTING DEVELOPMENTS