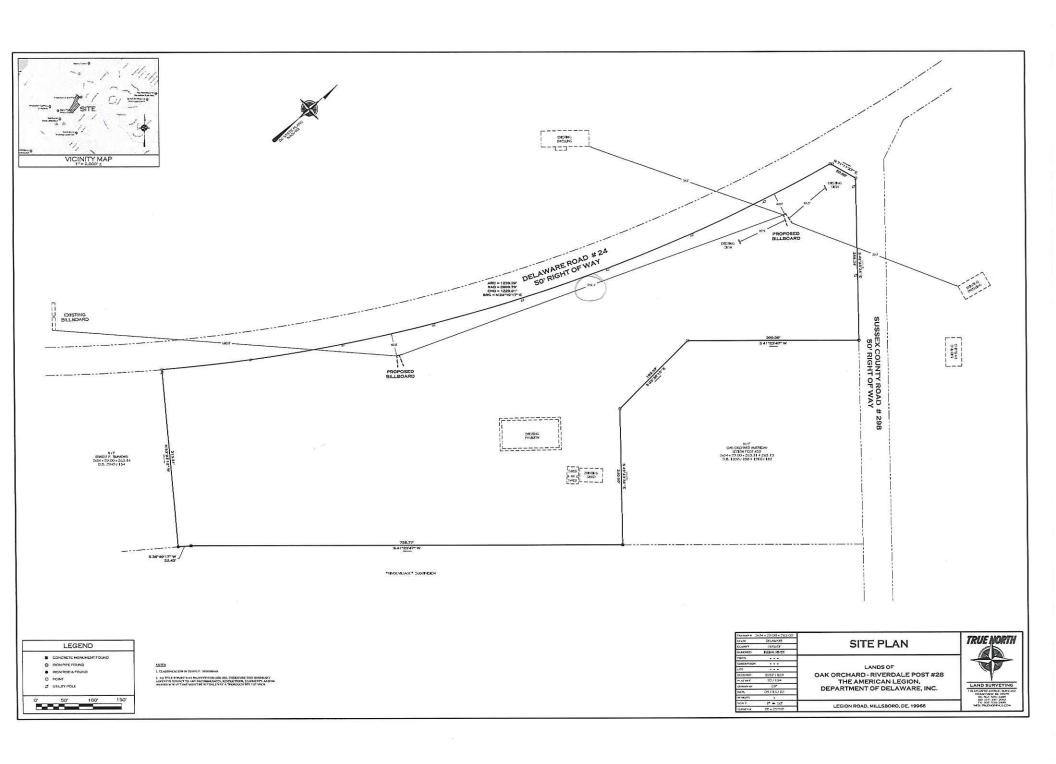

#### **Public Hearings**

Case No. 12381 – American Legion, Post 28 seeks special use exceptions to place an off-premise signs and an electronic message center off-premise sign (Sections 115-83.6, 115-83.7, 115-159.5, 115-161.1 & 115-210 of the Sussex County Zoning Code). The property is located on the southeast corner of Legion Road and John J. Williams Highway (Rt. 24). 911 Address: N/A. Zoning District: CR-1. Tax Parcel: 234-29.00-263.00

Case # 12381 Hearing Date 11 H8 2019 10888

| PIN:            | 234-29.00-263.00                          |
|-----------------|-------------------------------------------|
| Owner Name      | OAK ORCHARD-<br>RIVERDALE POST #28<br>THE |
| Book            | 3957                                      |
| Mailing Address | 31768 LEGION RD                           |
| City            | MILLSBORO                                 |
| State           | DE                                        |
| Description     | SE/RT 24 RD 298                           |
| Description 2   | N/A                                       |
| Description 3   | N/A                                       |
| Land Code       |                                           |

The Department has received your outdoor advertising application for location one to erect a back to back VMS (variable message sign) structure to be situated on the property belonging to Oak Orchard Riverdale Post # 28 also known as the American Legion Post 28 on Route 24 / SCR 024 (John J. Williams Highway) in Sussex County (tax parcel #: 234-29.00-263.00) for the purpose of general outdoor advertising. I have reviewed the proposed site plan that was submitted as well as application dated October 29, 2019. True North survey conducted a field review in your behalf and according to the site plan sheet that was submitted with your application the posted layout indicates a 40 (forty) foot off-set from back of the newly acquired right of way along Route 24 / SCR 024 that front's the Oak Orchard Riverdale Post # 28 property.