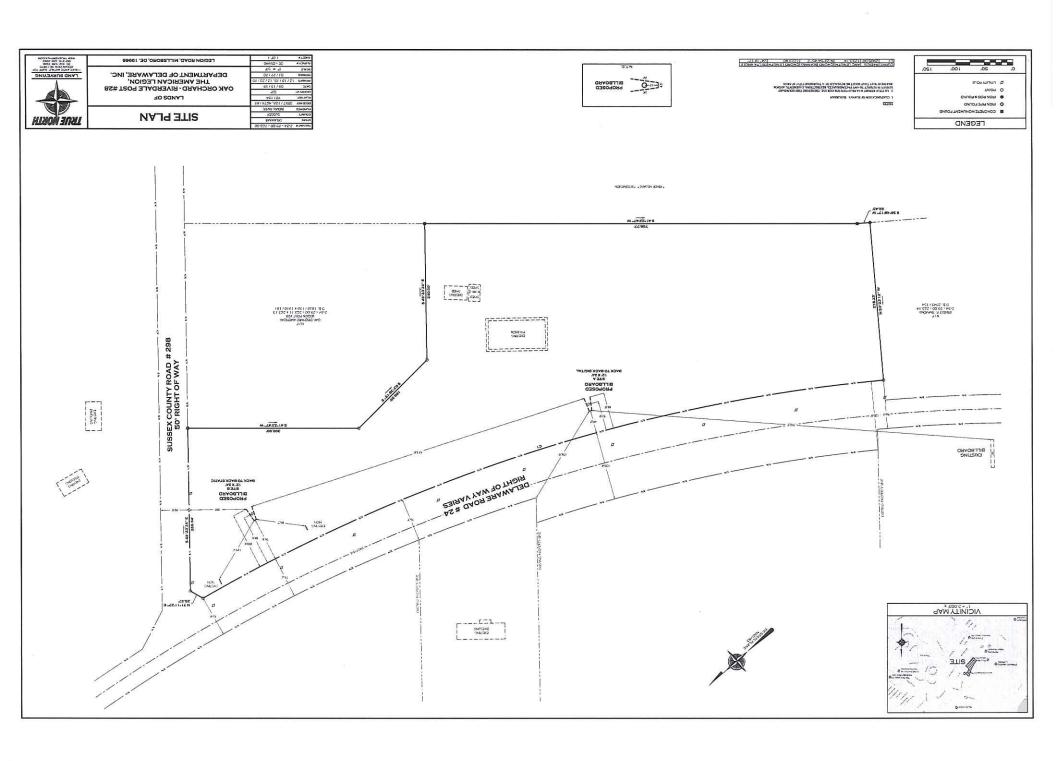

#### **Public Hearings**

Case No. 12381 – American Legion, Post 28 seeks special use exceptions to place an off-premise signs and an electronic message center off-premise sign (Sections 115-83.6, 115-83.7, 115-159.5, 115-161.1 & 115-210 of the Sussex County Zoning Code). The property is located on the southeast corner of Legion Road and John J. Williams Highway (Rt. 24). 911 Address: N/A. Zoning District: CR-1. Tax Parcel: 234-29.00-263.00

The Department has received your outdoor advertising application for location one to erect a back to back VMS (variable message sign) structure to be situated on the property belonging to Oak Orchard Riverdale Post # 28 also known as the American Legion Post 28 on Route 24 / SCR 024 (John J. Williams Highway) in Sussex County (tax parcel #: 234-29.00-263.00) for the purpose of general outdoor advertising. I have reviewed the proposed site plan that was submitted as well as application dated October 29, 2019. True North survey conducted a field review in your behalf and according to the site plan sheet that was submitted with your application the posted layout indicates a 40 (forty) foot off-set from back of the newly acquired right of way along Route 24 / SCR 024 that front's the Oak Orchard Riverdale Post # 28 property.