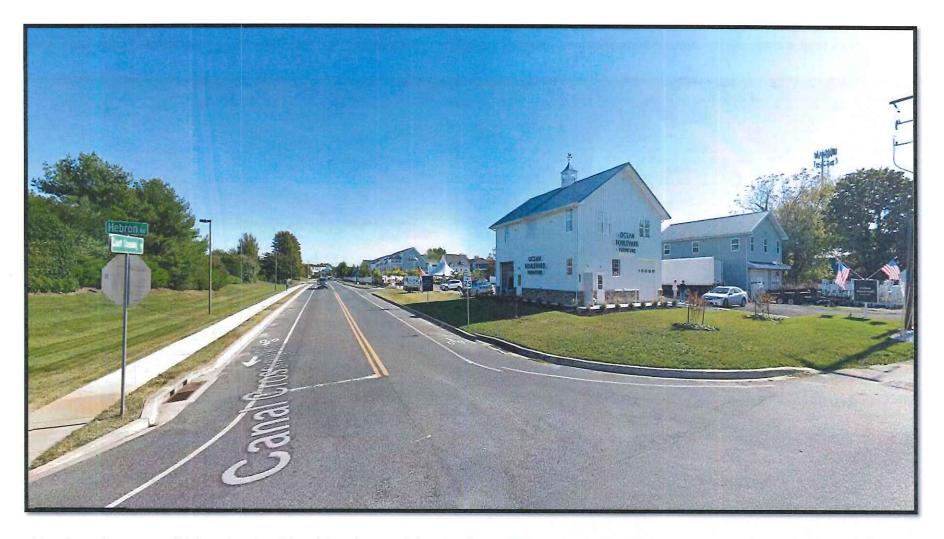

Case No. 12454 Beachfire Brewing Company, LLC seeks a variance from the number of required parking spaces and a special use exception to permit off-street parking. (Sections 115-80, 115-82, 115-162, 115-165 & 115-210 of the Sussex County Zoning Code). The property is located on the northwest corner of Central Avenue and Canal Crossing Road. 911 Address: 19826 Central Avenue, Rehoboth Beach (Off Street Parking 19817 Hebron Road & N/A). Zoning District: C-1. Tax Parcel: 334-13.20-21.00 (Off Street Parking 334-13.20-13.00 & 14.00)