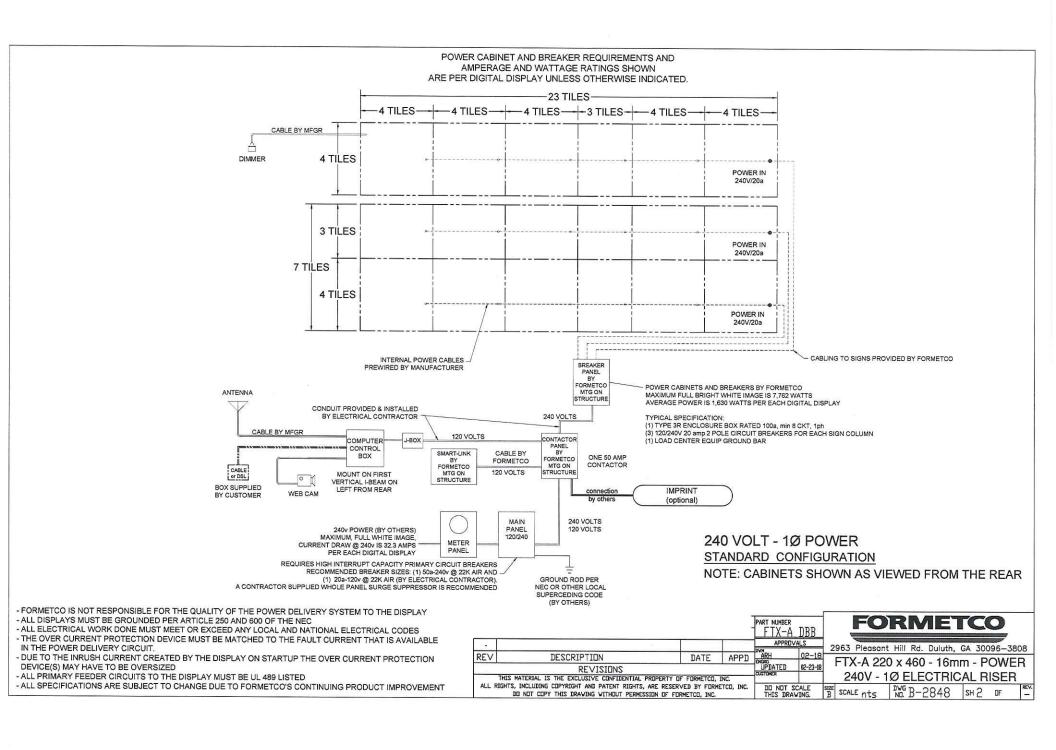

SEE B-2848 FOR POWER RISER AND DATA LAYOUT

|     |                                                                                                              |                | -    | PART NUMBER           |               | FORMETCO                                     |
|-----|--------------------------------------------------------------------------------------------------------------|----------------|------|-----------------------|---------------|----------------------------------------------|
| -   | <b>■ ■</b> (■ 10 = 10 = 10 = 10 = 10 = 10 = 10 = 10                                                          |                |      | APPROV                | ALS           | 2963 Pleasant Hill Rd. Duluth, GA 30096-3808 |
| REV | DESCRIPTION                                                                                                  | DATE           | APPD | ARH<br>ENGRG          | 02-18         | 7 16mm 220 v 460 DRR HNISTRIH MTG            |
|     | REVISIONS THIS MATERIAL IS THE EXCLUSIVE CONFIDENTIAL PROPERTY (                                             | OF FORMETCO, I | INC. | UPDATED CUSTOMER      | 02-23-18      | 11'-7" x 24'-2" 16mm FTX-A DBB               |
|     | IGHTS, INCLUDING COPYRIGHT AND PATENT RIGHTS, ARE RESER<br>DO NOT COPY THIS DRAVING VITHOUT PERMISSION OF FO | EVED BY FORME  |      | DO NOT S<br>THIS DRAY | CALE<br>VING. | B SCALE 1:45 NO. B-2847 SH 1 OF              |