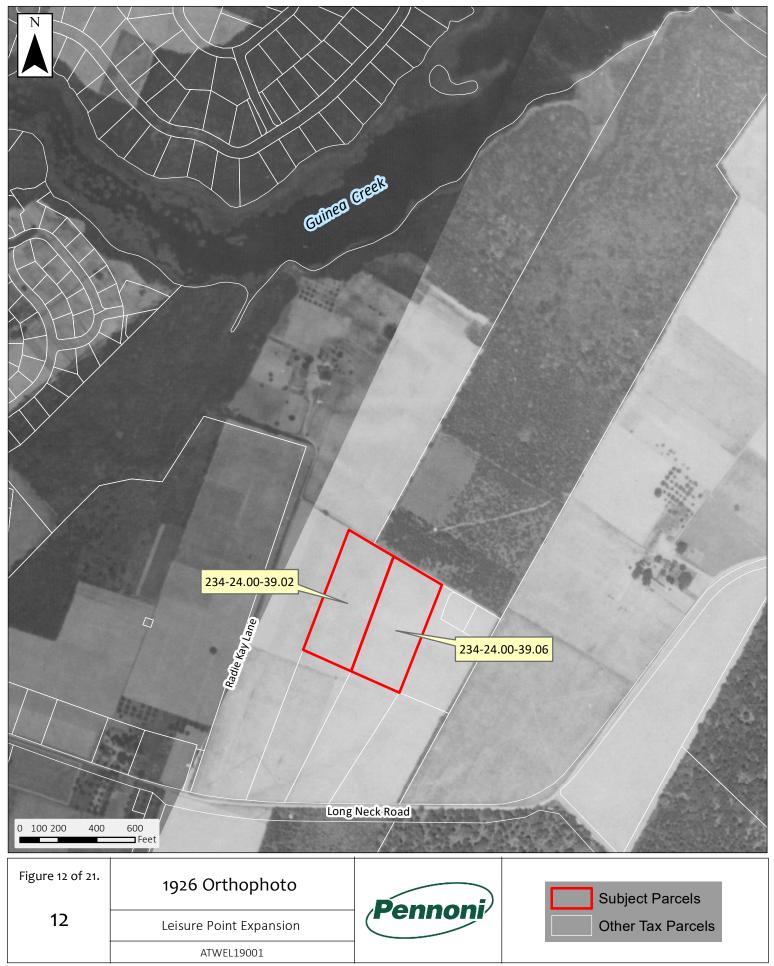

#### TAB 4 MAPS/PLANS

a. 2019 AERIAL, 2019 SITE AERIAL, 2017, 2012, 2007, 2002, 1997, 1992, 1968, 1961, 1954, 1937, 1926 ORTHO, 2015 STATE STRATEGIES, COUNTY ZONING, 2012 LAND USE, NRCS SOILS, STATE WETLANDS, FEMA FLOODPLAIN, GROUNDWATER RECHARGE, USGS TOPO, EXISTING DEVELOPMENTS