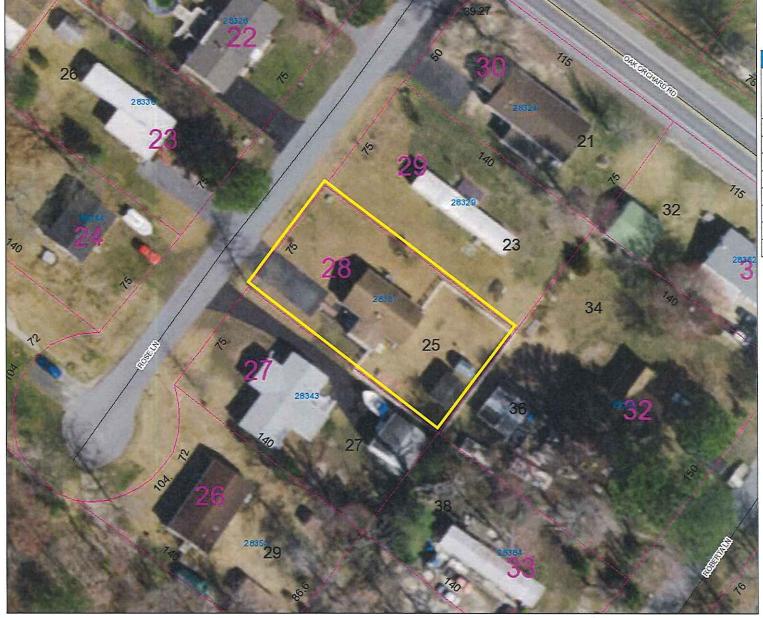

Case No. 12433 – Donna M. Sulecki & Brenda L. Blackburn seek variances from the front yard setback and side yard setback requirements for existing structures (Sections 115-41, 115-182, 115-183 and 115-185 of the Sussex County Zoning Code). The property is located on the northeast side of Rose Lane within the Orchard Manor subdivision. 911 Address: 28337 Rose Lane, Millsboro. Zoning District: GR. Tax Parcel: 234-34.08-28.00