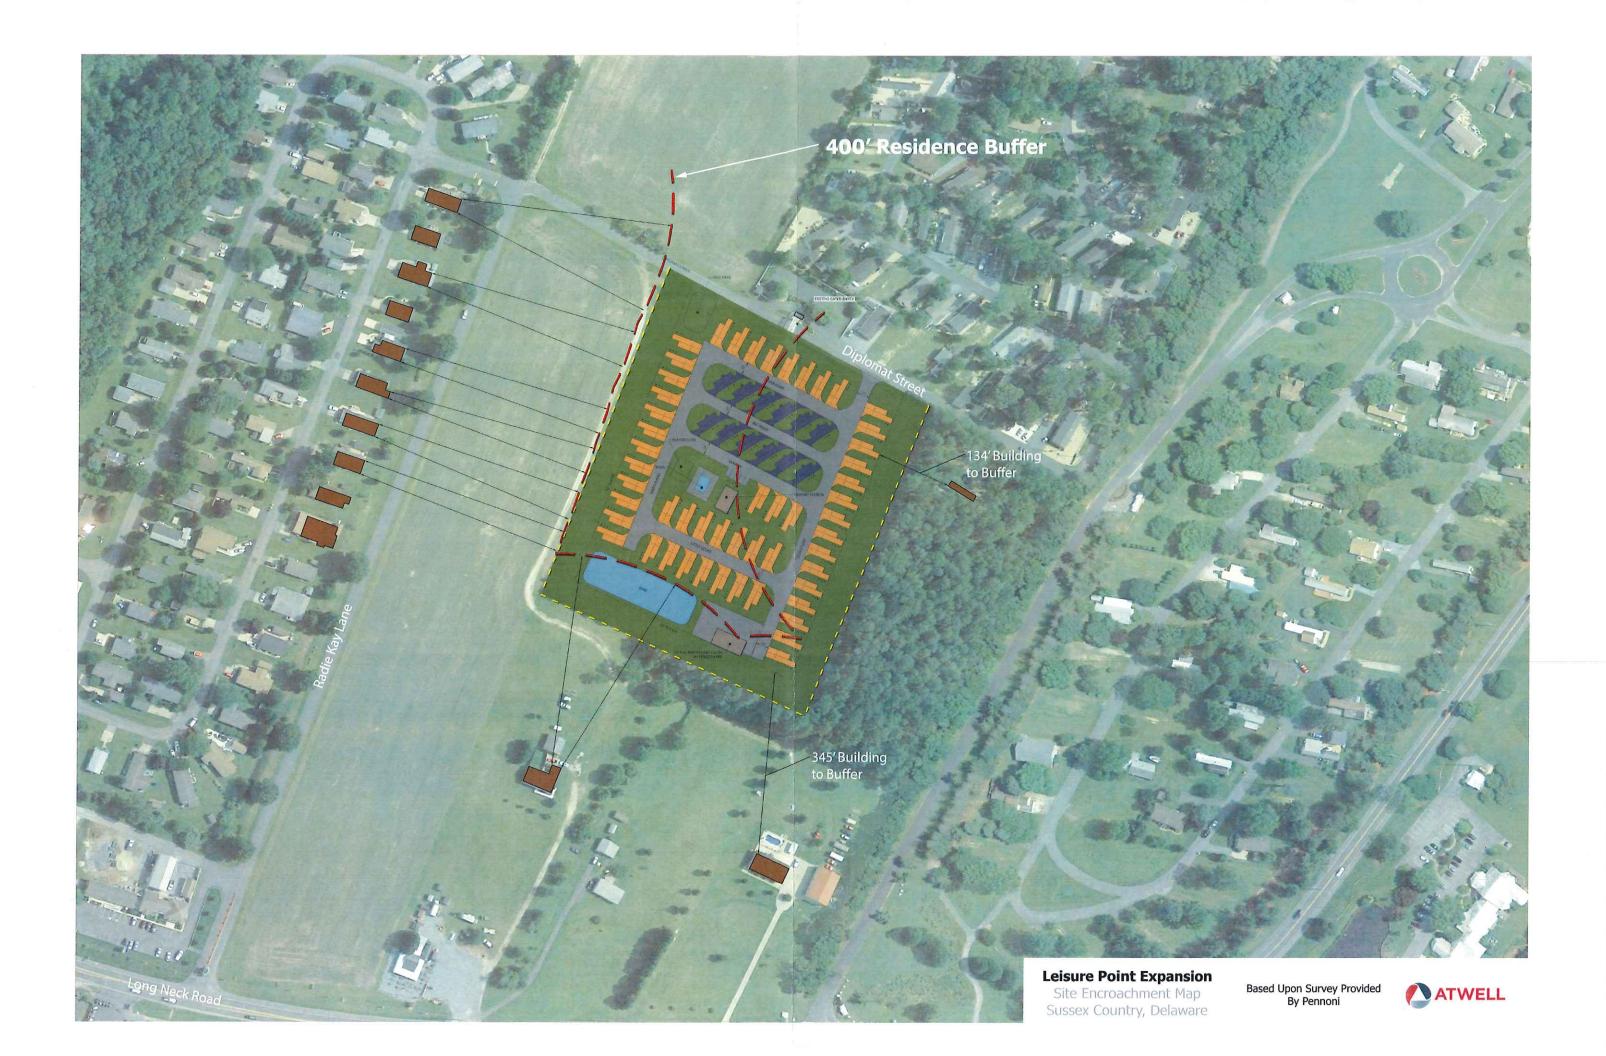

Case No. 12428 – Sun Leisure Point Resort, LLC seeks variances from the separation distance requirement for proposed structures (Section 155-172 of the Sussex County Zoning Code) The property is location on the southwest side of Diplomat Street, approximately 440 ft. southeast of Radie Kay Lane. 911 Address: N/A. Zoning District: AR-1. Tax Parcel: 234-24.00-39.02 and 39.06

This property is unique in that it is located adjacent to the pre-existing, non-conforming manufactured home/RV park known as Leisure Point. It is the Applicant's intention that the subject property of this variance create an extension of the existing manufactured home/RV park (Leisure Point), which was created in 1969

In order to enable the reasonable use of this property, it is necessary that this property share its entrance via Radie Kay Lane/Diplomat Street with the existing manufactured home/RV park (Leisure Point). Due to its close proximity to the neighboring manufactured home/RV park and common ownership, it is appropriate that the property is similarly developed.

The surrounding area is primarily residential and consists of manufactured home/RV parks, single-family residential homes and farmlands. Two of the three dwellings affected by the variance are already within 400' of the existing manufactured home/RV park and would be separated from the Applicant's proposed use by a wooded area. The third dwelling is also separated from the nearest site by a wooded area.

#### 5. Minimum variance:

That the variance, if authorized, will represent the minimum variance that will afford relief and will represent the least modification possible of the regulation in issue.

This is the minimum variance possible for Applicant's proposed use. The area immediately surrounding the property is primarily farmland and would only affect three dwellings, two of which are separated by woodlands. The overall area is identical to the proposed expansion of Leisure Point as it is a mixture of manufactured home and RV parks.

#### Message:

We're one of the three properties that will be affected if you grant the approval which we are strongly against for the following reasons:

Asking the proposed property to be only 134 feet from my property line, which legally must be 400 feet, is not acceptable. It would subject my property to noise pollution, garbage, and more traffic back and forth including golf carts going to the pool, club house, and wash house. It's an accident waiting to happen.

Possible increase in crime as we have already had issues with this without this new proposal. It takes our view and peace away as well. What type of studies have been done regarding the local infrastructure? Is it going to affect the water well systems of the three properties? What type of systems are they installing for sewer? How many trailers are there the full year and/or seasonal? And if they are seasonal do they stay or are they made to move... not removing these will cause break ins. What type of security upgrades are they going to do? Also what happens to my two 50 foot assess ways that is currently being blocked at the end? That's where they want to go with the 134 feet. The second assess way is 25 feet which is also suppose to be 50 feet. These are blocked by their fence and tress which I have asked for a removal. There are also a few trees at the end of my driveway I also asked removed so we could see as we are leaving the property. That still has not been done. If approved we want guaranteed access to our two assess ways which is being blocked currently. We're strongly hoping for a non approval until the three property owners objections are answered in FULL. Please do not approve until a regular meeting can be heard and questions can answered.

SITE INFORMATION:

TOTAL EXPANSION SITE AREA: +/-8.0 AC

TOTAL UNITS PROVIDED:

BACK IN RV (40X60):
PULL THROUGH RV: 52 (81.2%) 12 (18.8%)

DENSITY PROVIDED:

8 UN/AC

NOTES:
1. 50' BUFFER REQUIRED ALONG PERIMETER PER ZONING CODE.
2. 400' SETBACK FROM HOME TO THE SOUTH.
3. 30' EASEMENT REQUIRED ALONG ALL ROADWAYS PER ZONING CODE.