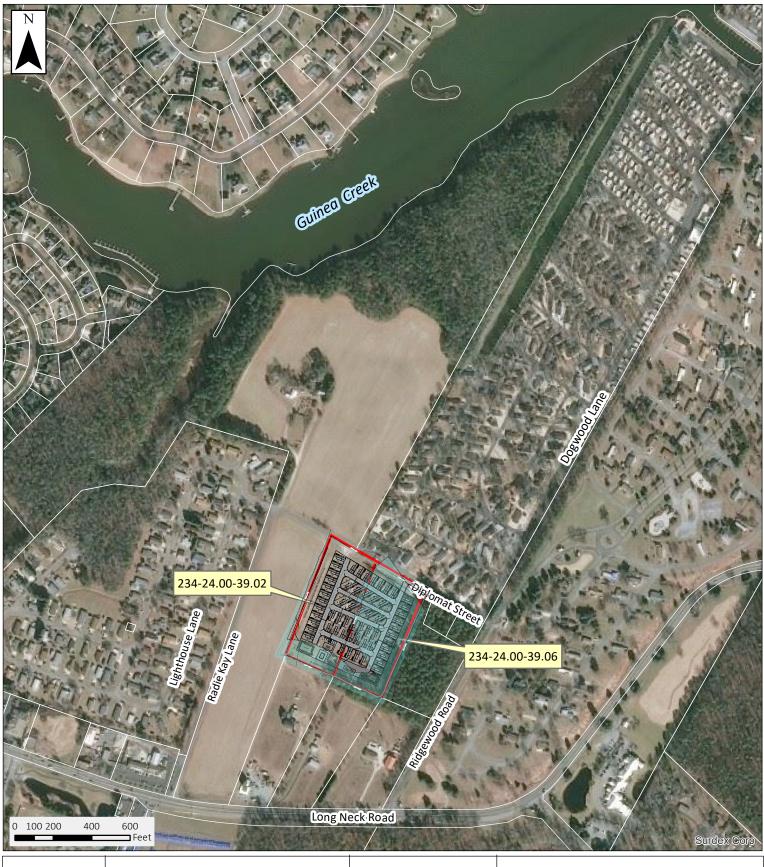

#### TAB 2 EXHIBITS

- a. SITE PLAN
- b. EXISTING DEVELOPMENTS
- c. 2019 SITE AERIAL

#### TAB 4 MAPS/PLANS

a. 2019 AERIAL, 2019 SITE AERIAL, 2017, 2012, 2007, 2002, 1997, 1992, 1968, 1961, 1954, 1937, 1926 ORTHO, 2015 STATE STRATEGIES, COUNTY ZONING, 2012 LAND USE, NRCS SOILS, STATE WETLANDS, FEMA FLOODPLAIN, GROUNDWATER RECHARGE, USGS TOPO, EXISTING DEVELOPMENTS