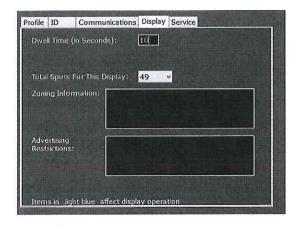

Global Display Settings per face - Upon initial set up into the Formetco Content Management System, each display has a dwell time feature that is set according to the Billboard Operators requirements and local hold time regulations. This dwell time dictates the duration that each scheduled message is consistently displayed. This is a global administrative setting and is only editable by the Billboard Operators Administrative level users, who are categorized as the highest level users.

Valid art work file extension types for upload to the scheduling platform include:

JPEG, PNG, BMP. TIFF and RTD

These files types prevent the sign from displaying any content that may flash, twinkle, blink or show any animation.

Transitions between messages are instant and seamless and occur over the entire face of the sign.

Brightness – Illumination of the sign is closely monitored. Each sign is preset at the factory for daytime and nigh time operating levels. A Konica-Minolta CS-100A is used to set the levels.