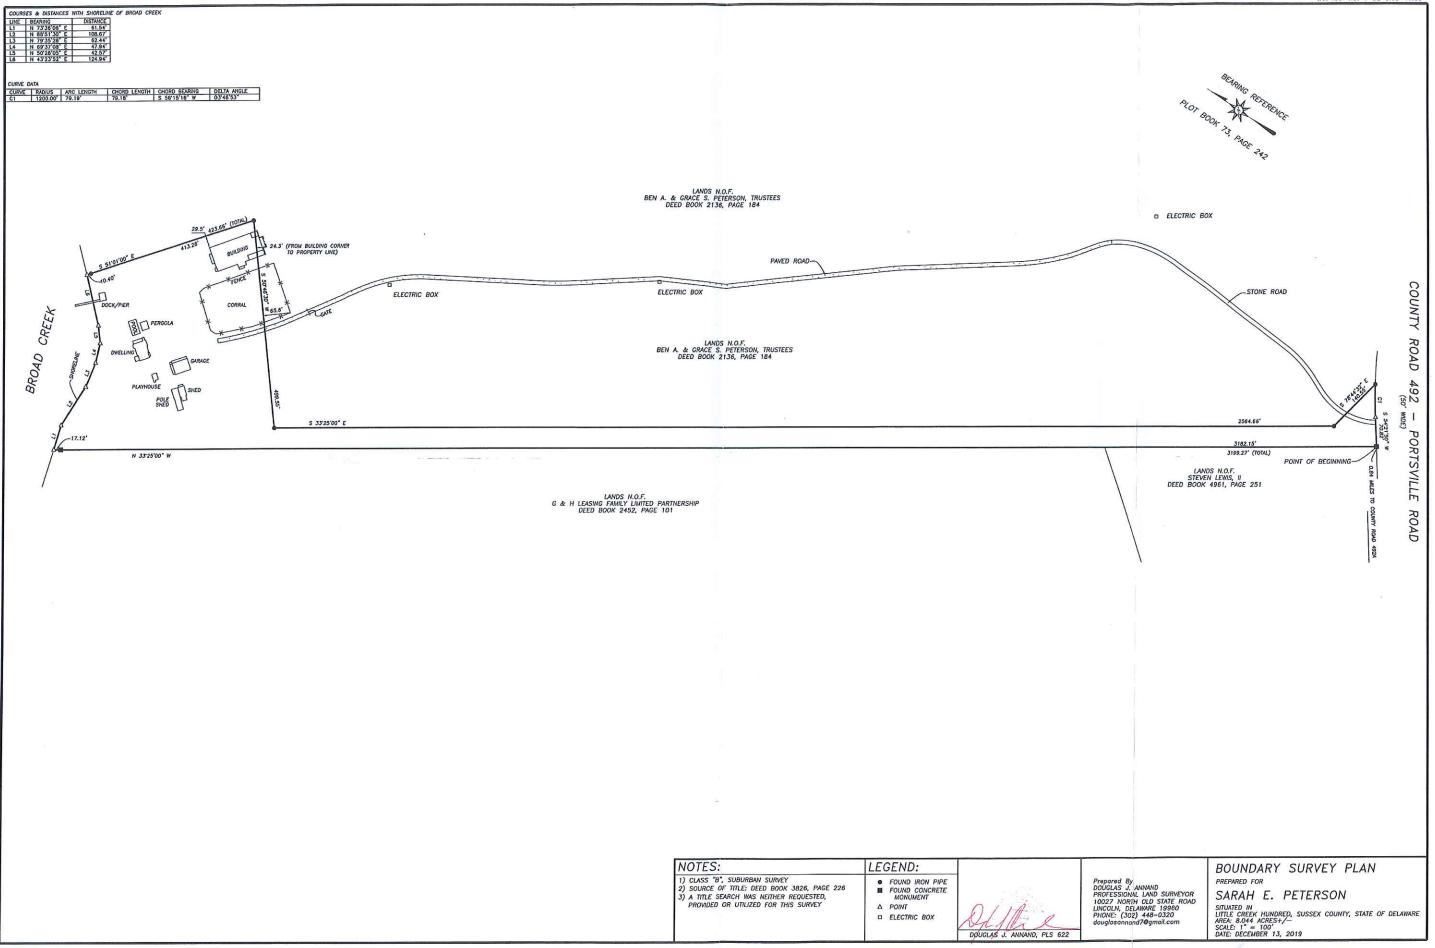

Case No. 12431 – Sarah Peterson seeks a special use exception for a garage studio apartment (Sections 115-23 and 115-210 of the Sussex County Zoning Code). The property is located on the northwest side of Morning Glory Road, approximately 0.33 mile northwest of Portsville Road. 911 Address 8982 Morning Glory Farms Road., Laurel. Zoning District: AR-1. Tax Parcel: 432-3.00-41.06