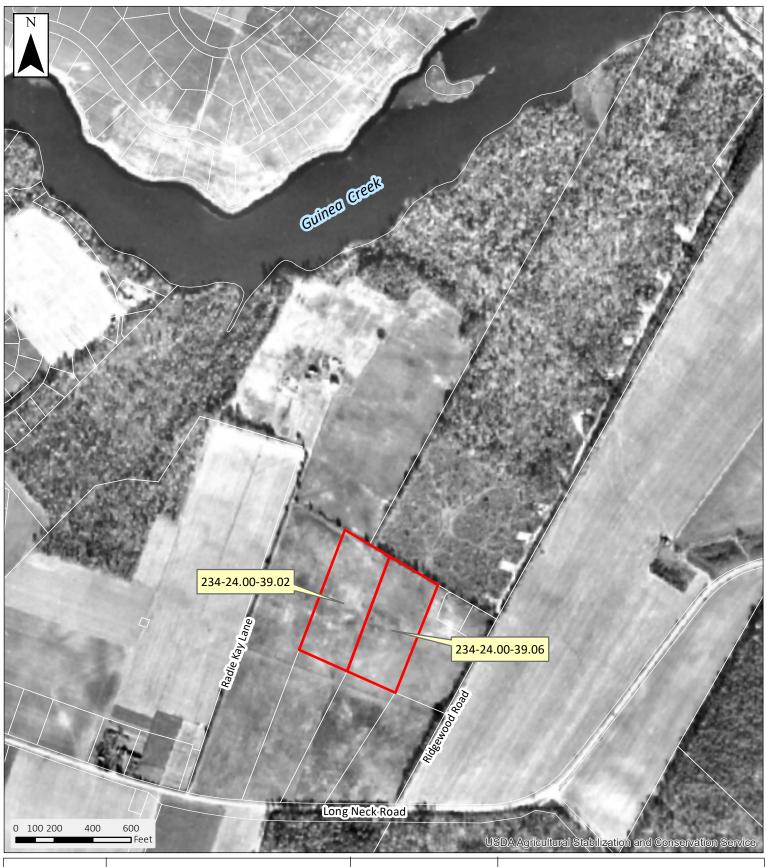

#### TAB 4 MAPS/PLANS

a. 2019 AERIAL, 2019 SITE AERIAL, 2017, 2012, 2007, 2002, 1997, 1992, 1968, 1961, 1954, 1937, 1926 ORTHO, 2015 STATE STRATEGIES, COUNTY ZONING, 2012 LAND USE, NRCS SOILS, STATE WETLANDS, FEMA FLOODPLAIN, GROUNDWATER RECHARGE, USGS TOPO, EXISTING DEVELOPMENTS