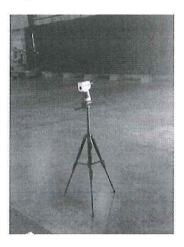

Transitions between messages are instant and seamless and occur over the entire face of the sign.

Brightness – Illumination of the sign is closely monitored. Each sign is preset at the factory for daytime and nigh time operating levels. A Konica-Minolta CS-100A is used to set the levels.

CS-100A in use at factory

NIT Reading of 6,590

Sign under testing, using FULL White

Signs are tested at FULL White. A factory set configuration table limits the upper and lower end brightness. (Source – Player PC Server.cfg file excerpt)