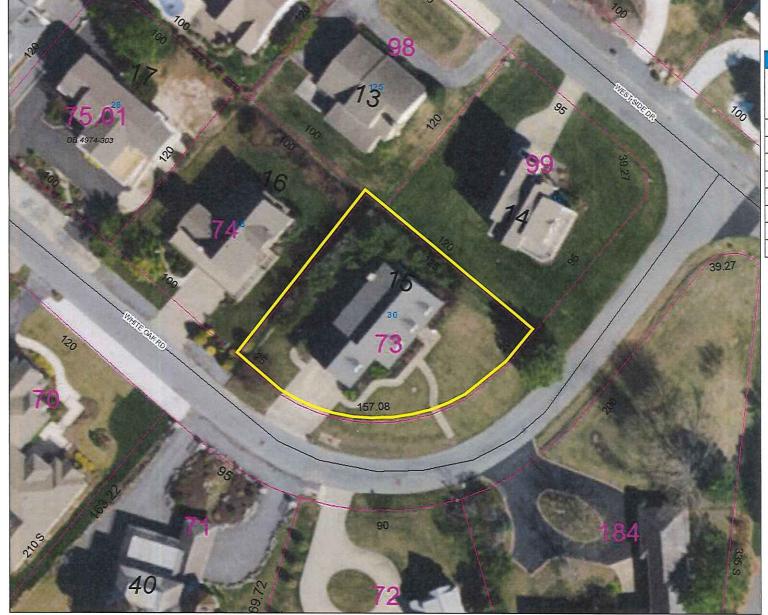

Case No. 12432 – Barbara Walker seeks a variance from the front yard setback requirement for an existing dwelling (Sections 115-25 and 115-182 of the Sussex County Zoning Code). The property is located on the southwest corner of White Oak Road within the Rehoboth Beach Yacht and Country Club subdivision. 911 Address: 30 White Oak Road, Rehoboth Beach. Zoning District: AR-1. Tax Parcel: 334-19.00-73.00