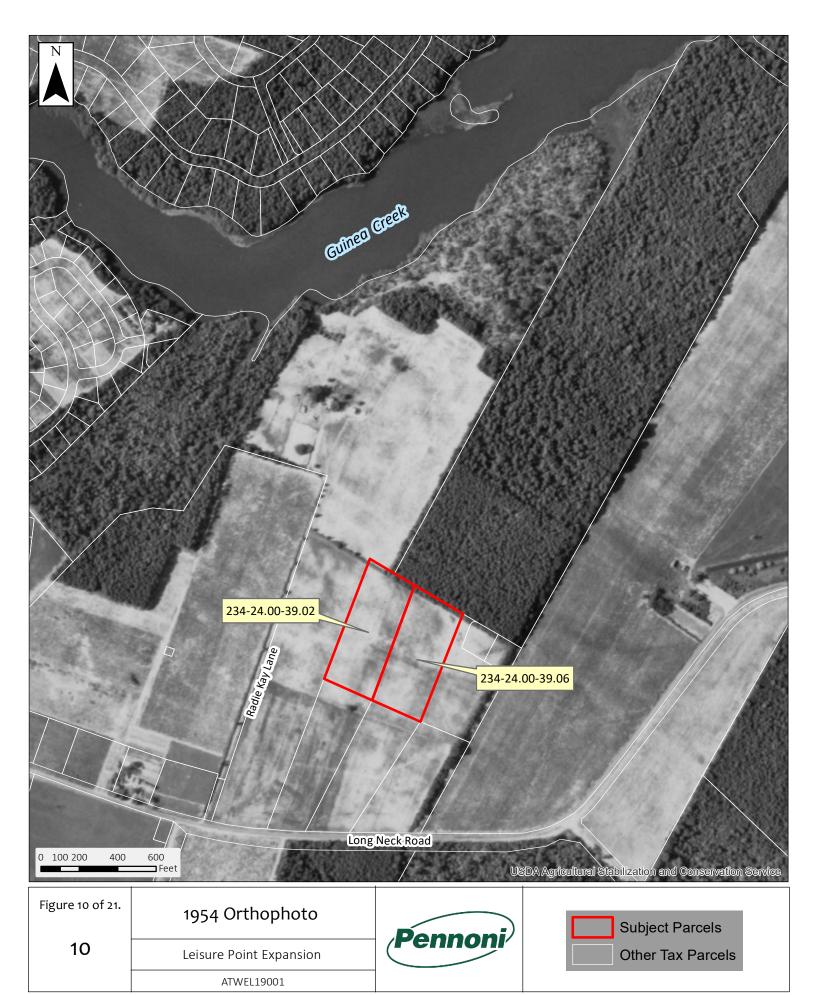

#### TAB 4 MAPS/PLANS

a. 2019 AERIAL, 2019 SITE AERIAL, 2017, 2012, 2007, 2002, 1997, 1992, 1968, 1961, 1954, 1937, 1926 ORTHO, 2015 STATE STRATEGIES, COUNTY ZONING, 2012 LAND USE, NRCS SOILS, STATE WETLANDS, FEMA FLOODPLAIN, GROUNDWATER RECHARGE, USGS TOPO, EXISTING DEVELOPMENTS