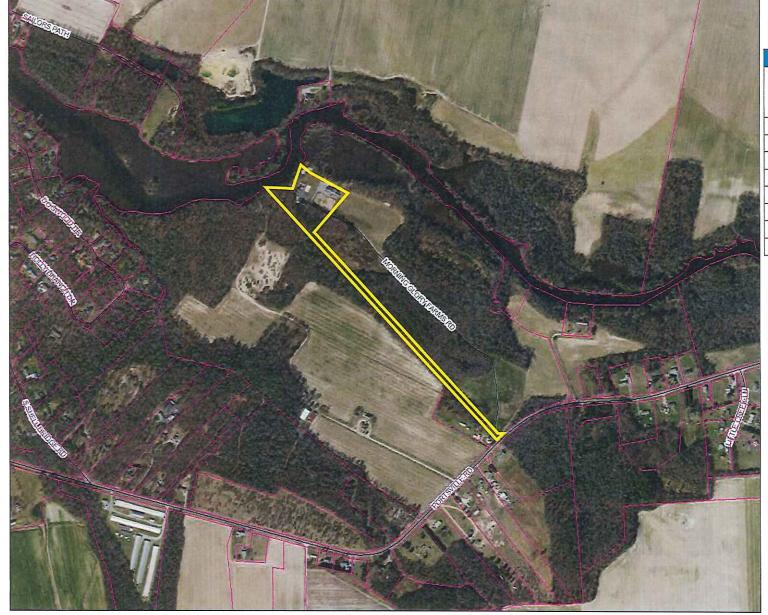

Case No. 12431 – Sarah Peterson seeks a special use exception for a garage studio apartment (Sections 115-23 and 115-210 of the Sussex County Zoning Code). The property is located on the northwest side of Morning Glory Road, approximately 0.33 mile northwest of Portsville Road. 911 Address 8982 Morning Glory Farms Road., Laurel. Zoning District: AR-1. Tax Parcel: 432-3.00-41.06