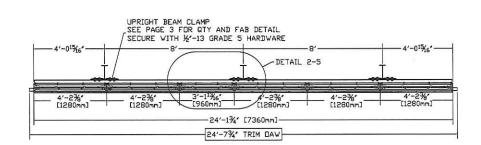

**Britt McConnell** 

Digital Sales Manager

678-315-9054

DESIGN PARAMETERS PER REQUIREMENTS OF IBC 2012/IBC 2015/FBC 2014/ASCE 7-10, 165 mph,

MAXIMUM UPRIGHT SPACING: 8'-41%6' (2560mm)
ALLOWABLE CANTILEVER: 4'-2%f' (1280mm) MAX.
CONTINUOUS 4'x4'x%f' S.A. LEDGER OR EQUIVALENT

#### TRIM COMPONENTS 2'x3' PREPAINTED ANGLE

- > HORIZONTAL TRIM 2 PCS AT 20' 2 PCS AT 4'-7%"
- > VERTICAL TRIM 2 PCS AT 7'-4' 2 PCS AT 4'-2'
- > SPLICES 8 PIECES