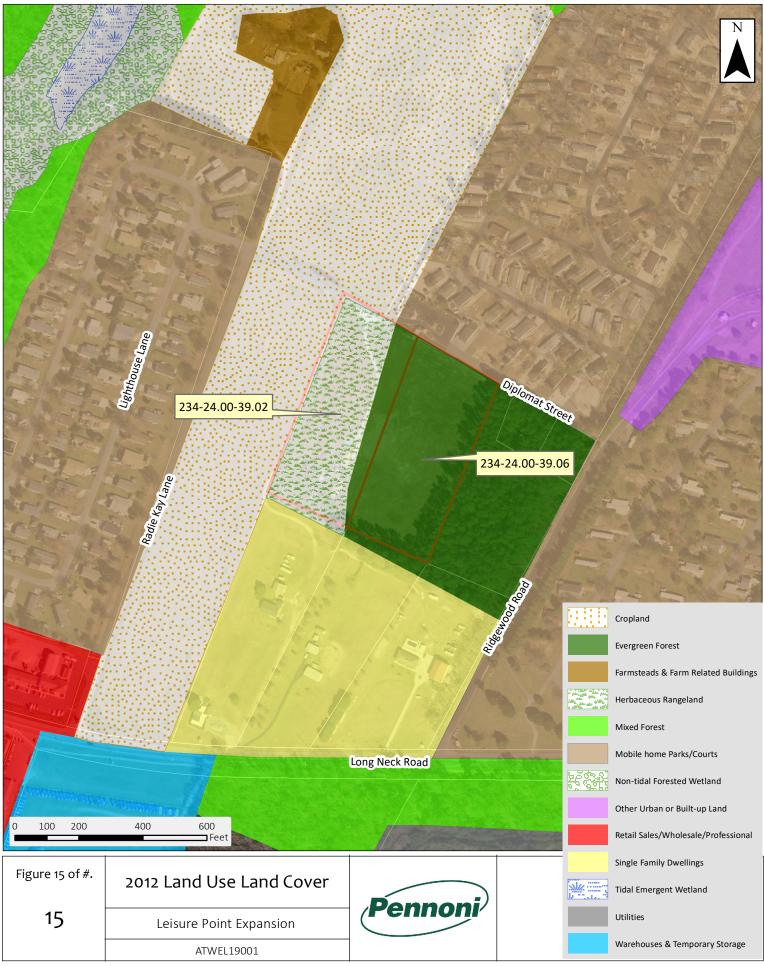

#### TAB 4 MAPS/PLANS

a. 2019 AERIAL, 2019 SITE AERIAL, 2017, 2012, 2007, 2002, 1997, 1992, 1968, 1961, 1954, 1937, 1926 ORTHO, 2015 STATE STRATEGIES, COUNTY ZONING, 2012 LAND USE, NRCS SOILS, STATE WETLANDS, FEMA FLOODPLAIN, GROUNDWATER RECHARGE, USGS TOPO, EXISTING DEVELOPMENTS