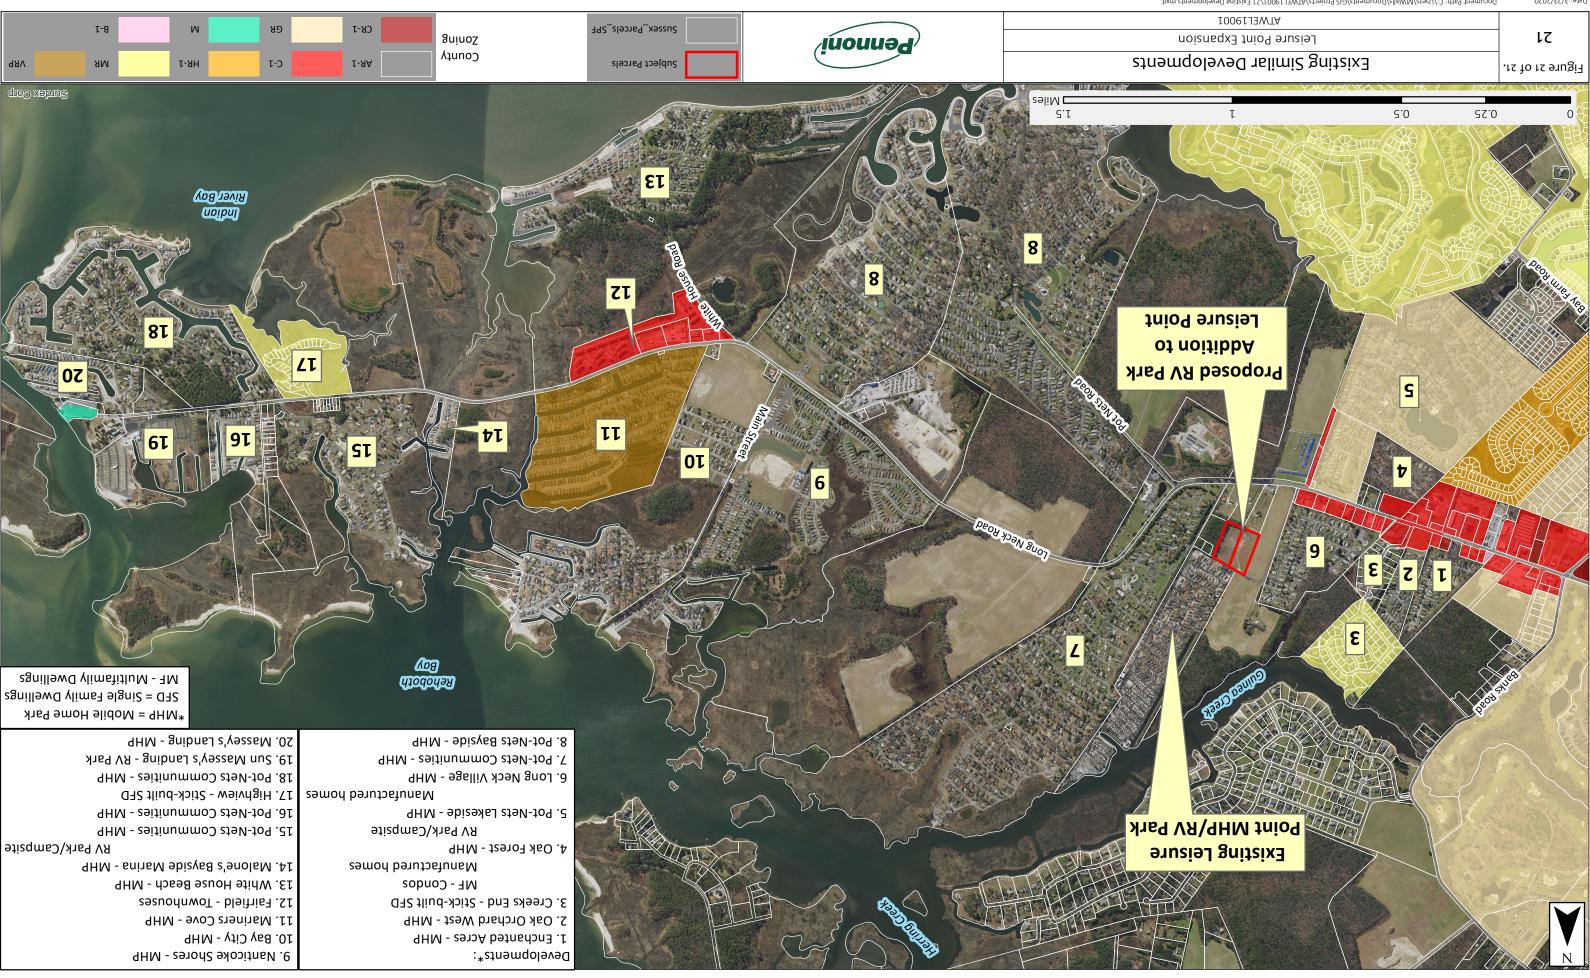

#### TAB 4 MAPS/PLANS

a. 2019 AERIAL, 2019 SITE AERIAL, 2017, 2012, 2007, 2002, 1997, 1992, 1968, 1961, 1954, 1937, 1926 ORTHO, 2015 STATE STRATEGIES, COUNTY ZONING, 2012 LAND USE, NRCS SOILS, STATE WETLANDS, FEMA FLOODPLAIN, GROUNDWATER RECHARGE, USGS TOPO, EXISTING DEVELOPMENTS