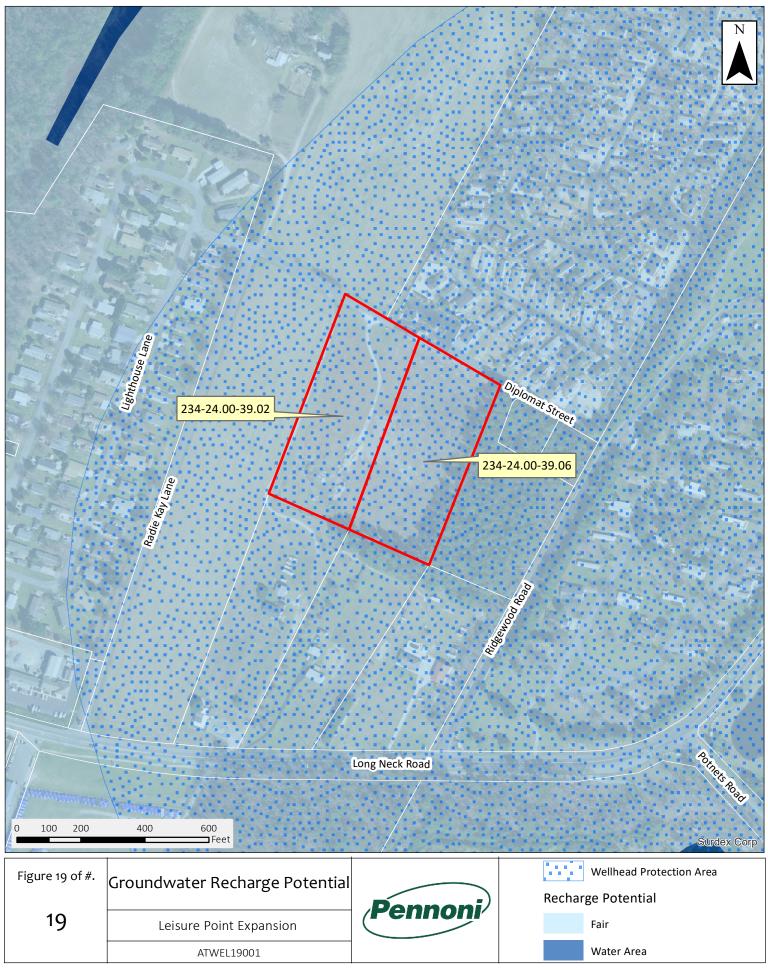

#### TAB 4 MAPS/PLANS

a. 2019 AERIAL, 2019 SITE AERIAL, 2017, 2012, 2007, 2002, 1997, 1992, 1968, 1961, 1954, 1937, 1926 ORTHO, 2015 STATE STRATEGIES, COUNTY ZONING, 2012 LAND USE, NRCS SOILS, STATE WETLANDS, FEMA FLOODPLAIN, GROUNDWATER RECHARGE, USGS TOPO, EXISTING DEVELOPMENTS