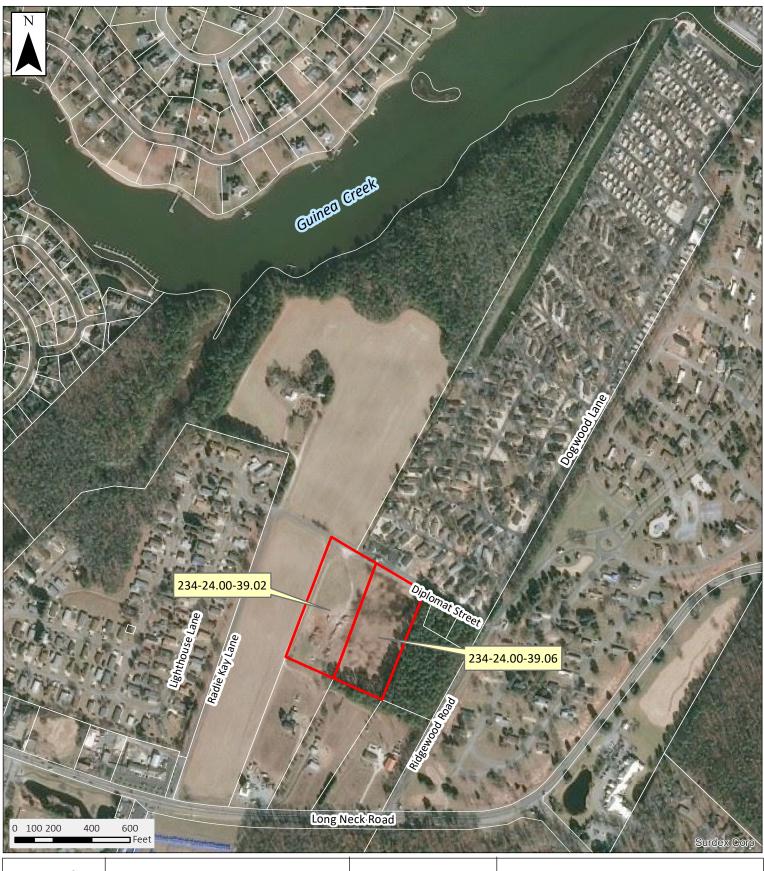

#### TAB 2 EXHIBITS

- a. SITE PLAN
- b. EXISTING DEVELOPMENTS
- c. 2019 SITE AERIAL

#### TAB 4 MAPS/PLANS

a. 2019 AERIAL, 2019 SITE AERIAL, 2017, 2012, 2007, 2002, 1997, 1992, 1968, 1961, 1954, 1937, 1926 ORTHO, 2015 STATE STRATEGIES, COUNTY ZONING, 2012 LAND USE, NRCS SOILS, STATE WETLANDS, FEMA FLOODPLAIN, GROUNDWATER RECHARGE, USGS TOPO, EXISTING DEVELOPMENTS