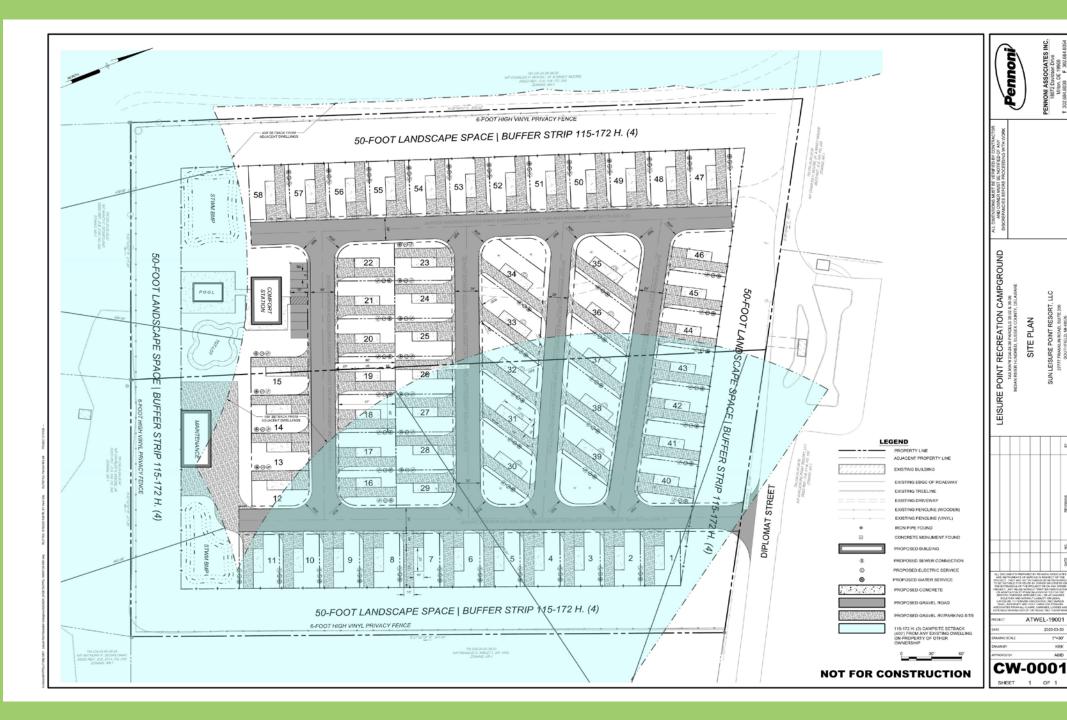

SITE INFORMATION:

TOTAL EXPANSION SITE AREA: +/-8.0 AC

TOTAL UNITS PROVIDED:

BACK IN RV (40X60):
PULL THROUGH RV: 52 (81.2%) 12 (18.8%)

DENSITY PROVIDED:

8 UN/AC

NOTES:
1. 50' BUFFER REQUIRED ALONG PERIMETER PER ZONING CODE.
2. 400' SETBACK FROM HOME TO THE SOUTH.
3. 30' EASEMENT REQUIRED ALONG ALL ROADWAYS PER ZONING CODE.

811

Call before you

TYPICAL BACK-IN SITE PLAN

TYPICAL DRIVE-THRU SITE PLAN

08-19-2019

DECKED BY: DG

CSP2

www.pennoni.com

#### TAB 2 EXHIBITS

- a. SITE PLAN
- b. EXISTING DEVELOPMENTS
- c. 2019 SITE AERIAL