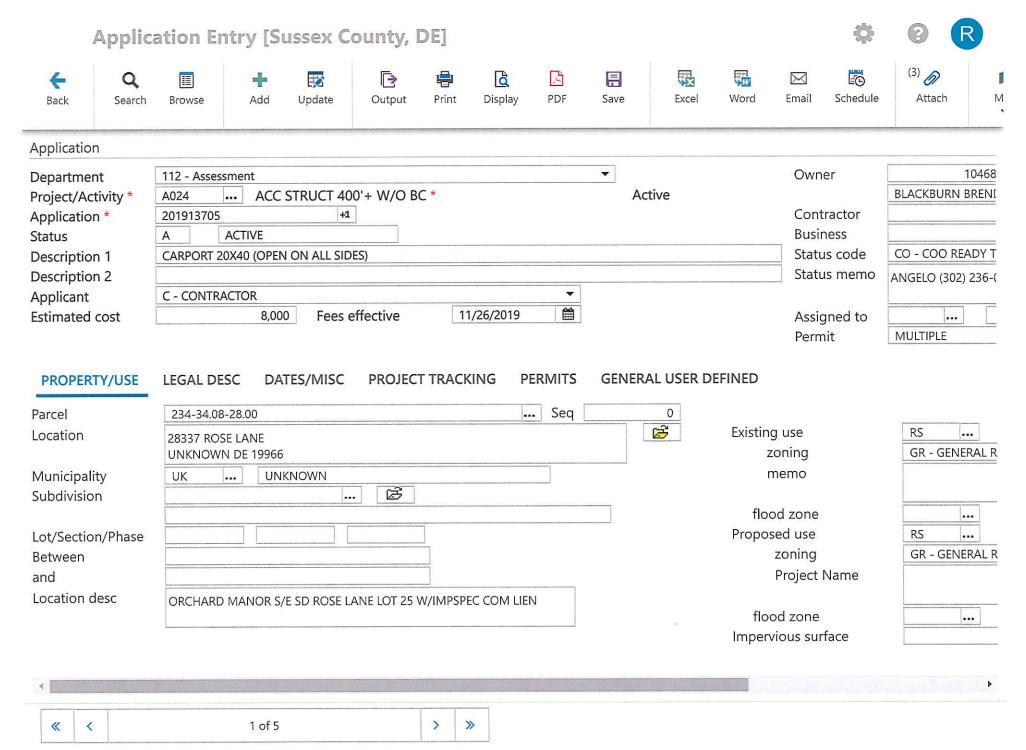

Case No. 12433 – Donna M. Sulecki & Brenda L. Blackburn seek variances from the front yard setback and side yard setback requirements for existing structures (Sections 115-41, 115-182, 115-183 and 115-185 of the Sussex County Zoning Code). The property is located on the northeast side of Rose Lane within the Orchard Manor subdivision. 911 Address: 28337 Rose Lane, Millsboro. Zoning District: GR. Tax Parcel: 234-34.08-28.00