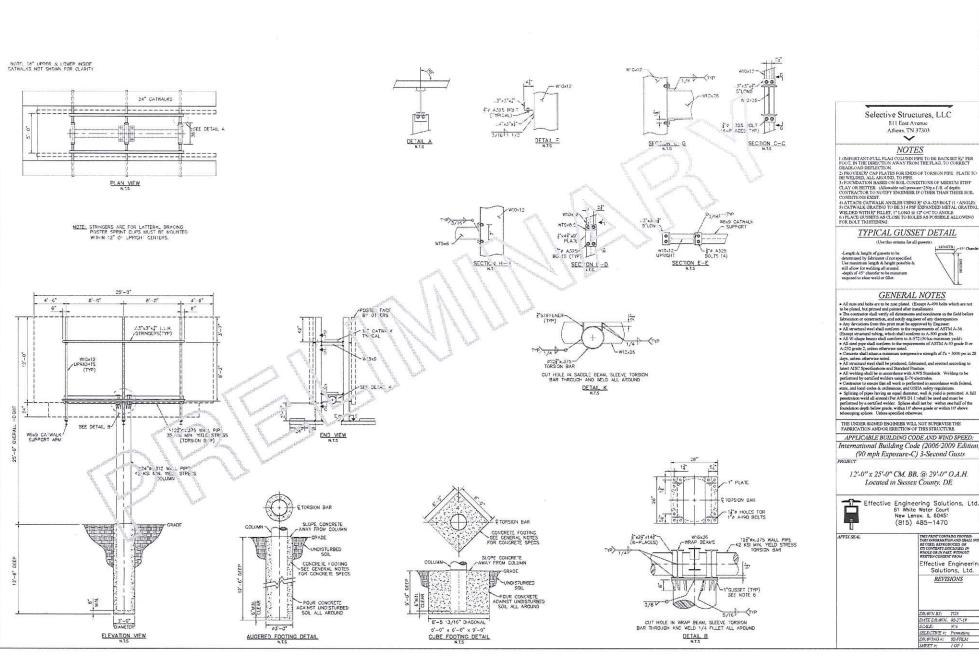

#### NOTES

1) IMPORTANT-FULL FLAG COLUMN PIPE TO BE BACKSET 1/6" PER FOOT, IN THE DIRECTION AWAY FROM THE FLAG, TO CORRECT DEADLOAD DEFLECTION.

#### TYPICAL GUSSET DETAIL

#### GENERAL NOTES

THE UNDER SIGNED ENGINEER WILL NOT SUPERVISE THE FABRICATION AND/OR EXECTION OF THIS STRUCTURE.

APPLICABLE BUILDING CODE AND WIND SPEED: International Building Code (2006/2009 Edition)

12'-0" x 25'-0" CM, BB, @ 29'-0" O.A.H. Located in Sussex County, DE

Effective Engineering Solutions, Ltd. 51 White Water Court New Lenox. IL 6045: (215) 485-1470 (815) 485-1470

> Effective Engineerin Solutions, Ltd.