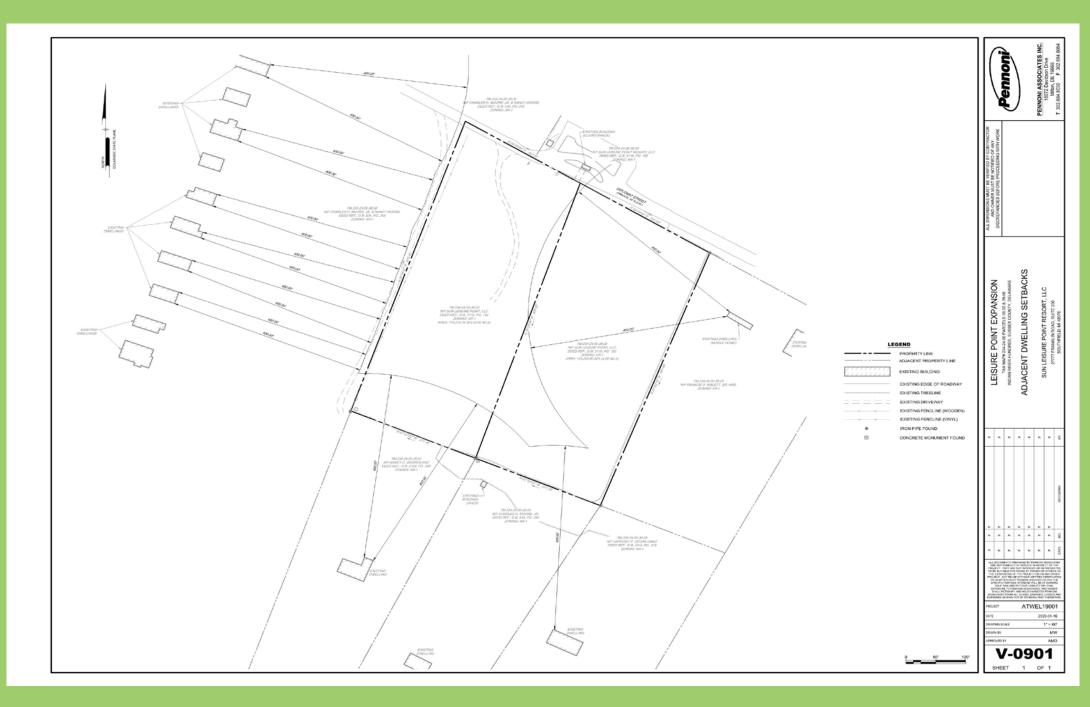

Case No. 12428 – Sun Leisure Point Resort, LLC seeks variances from the separation distance requirement for proposed structures (Section 155-172 of the Sussex County Zoning Code) The property is location on the southwest side of Diplomat Street, approximately 440 ft. southeast of Radie Kay Lane. 911 Address: N/A. Zoning District: AR-1. Tax Parcel: 234-24.00-39.02 and 39.06

This property is unique in that it is located adjacent to the pre-existing, non-conforming manufactured home/RV park known as Leisure Point. It is the Applicant's intention that the subject property of this variance create an extension of the existing manufactured home/RV park (Leisure Point), which was created in 1969

In order to enable the reasonable use of this property, it is necessary that this property share its entrance via Radie Kay Lane/Diplomat Street with the existing manufactured home/RV park (Leisure Point). Due to its close proximity to the neighboring manufactured home/RV park and common ownership, it is appropriate that the property is similarly developed.

The surrounding area is primarily residential and consists of manufactured home/RV parks, single-family residential homes and farmlands. Two of the three dwellings affected by the variance are already within 400' of the existing manufactured home/RV park and would be separated from the Applicant's proposed use by a wooded area. The third dwelling is also separated from the nearest site by a wooded area.