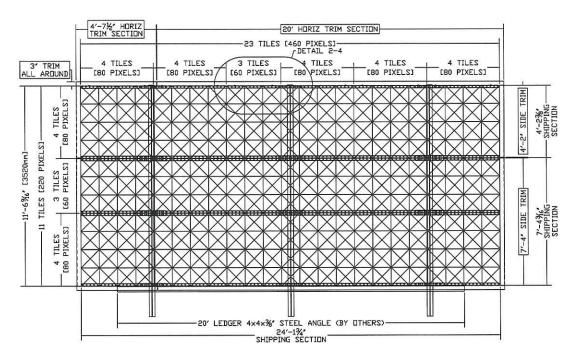

#### TRIM COMPONENTS 2'x3' PREPAINTED ANGLE

- > HORIZONTAL TRIM 2 PCS AT 20' 2 PCS AT 4'-7%"
- > VERTICAL TRIM 2 PCS AT 7'-4' 2 PCS AT 4'-2'
- > SPLICES 8 PIECES

APPROXIMATE SIGN WEIGHT with 2"x3" TRIM

| MOUNTING U-STRUT, CLAMPS & LEDGER. | 452#   |
|------------------------------------|--------|
| ELECT SYSTEM                       | 150#   |
| F-TILE LED MODULES                 | 2,670# |
| TRIM - 2"x3"ALUM ANGLE.            | 63#    |
| TOTAL                              | 3,335# |