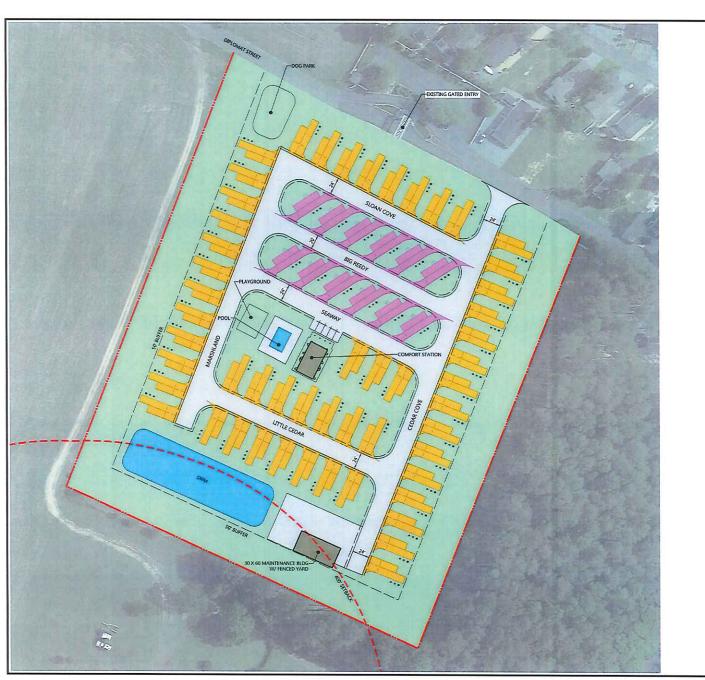

SITE INFORMATION:

TOTAL EXPANSION SITE AREA: +/-8.0 AC

TOTAL UNITS PROVIDED:

BACK IN RV (40X60):
PULL THROUGH RV: 52 (81.2%) 12 (18.8%)

DENSITY PROVIDED:

8 UN/AC

NOTES:
1. 50' BUFFER REQUIRED ALONG PERIMETER PER ZONING CODE.
2. 400' SETBACK FROM HOME TO THE SOUTH.
3. 30' EASEMENT REQUIRED ALONG ALL ROADWAYS PER ZONING CODE.

811

Call before you

TYPICAL BACK-IN SITE PLAN

TYPICAL DRIVE-THRU SITE PLAN

08-19-2019

DECKED BY: DG

CSP2

www.pennoni.com

## LEISURE POINT RECREATION CAMPGROUND SUN LEISURE POINT RESORT LLC

**CASE NO. 12428** 