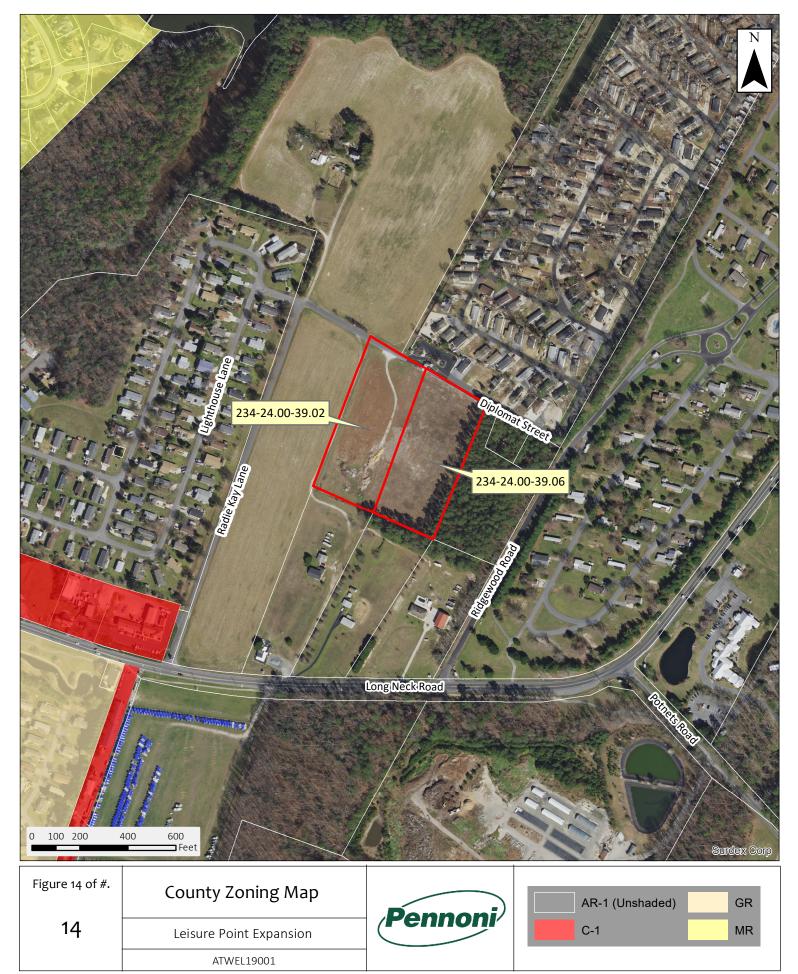

#### TAB 4 MAPS/PLANS

a. 2019 AERIAL, 2019 SITE AERIAL, 2017, 2012, 2007, 2002, 1997, 1992, 1968, 1961, 1954, 1937, 1926 ORTHO, 2015 STATE STRATEGIES, COUNTY ZONING, 2012 LAND USE, NRCS SOILS, STATE WETLANDS, FEMA FLOODPLAIN, GROUNDWATER RECHARGE, USGS TOPO, EXISTING DEVELOPMENTS