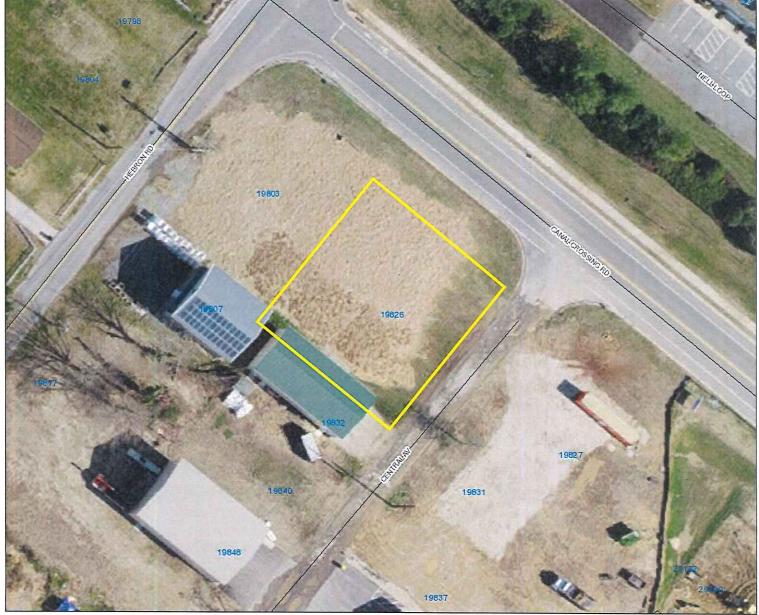

Case No. 12454 Beachfire Brewing Company, LLC seeks a variance from the number of required parking spaces and a special use exception to permit off-street parking. (Sections 115-80, 115-82, 115-162, 115-165 & 115-210 of the Sussex County Zoning Code). The property is located on the northwest corner of Central Avenue and Canal Crossing Road. 911 Address: 19826 Central Avenue, Rehoboth Beach (Off Street Parking 19817 Hebron Road & N/A). Zoning District: C-1. Tax Parcel: 334-13.20-21.00 (Off Street Parking 334-13.20-13.00 & 14.00)