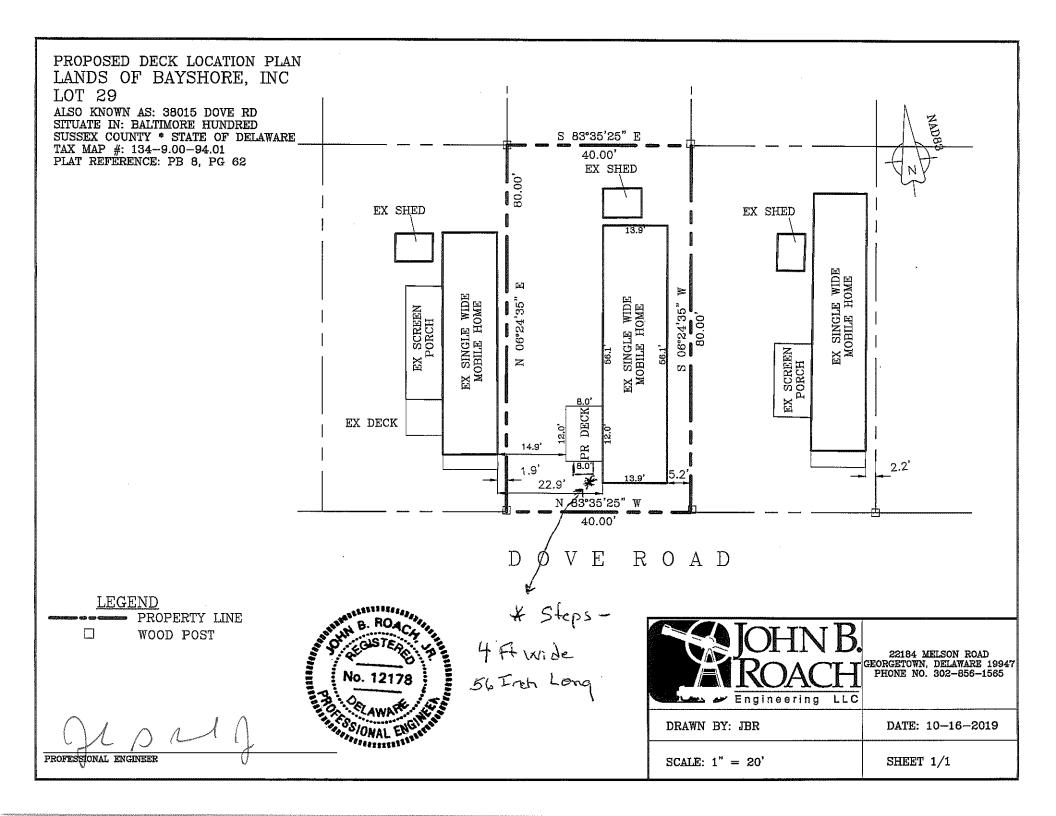

Case No. 12429 – Joann Teiken seeks variances from the separation distance requirement between units for proposed structures (Sections 115-42, 115-172 and 115-185 of the Sussex County Zoning Code). The property is located on the north side of Dove Road within the

Bayshore manufactured home park. 911 Address: 38015 Dove Road, Ocean View. Zoning District: GR. Tax Parcel: 134-9.00-94.01-13051

Case No. 12430 – Garth & Madeline Troescher request a Special Use Exception to operate a Bed and Breakfast (Sections 115-23 and 115-210 of the Sussex County Zoning Code). The property is located on the southeast side of Dirickson Creek Road, approximately 0.59 mile east of Millers Neck Road. 911 Address: 37428 Dirickson Creek Road, Frankford. Zoning District: AR-1. Tax Parcel: 134-21.00-20.02