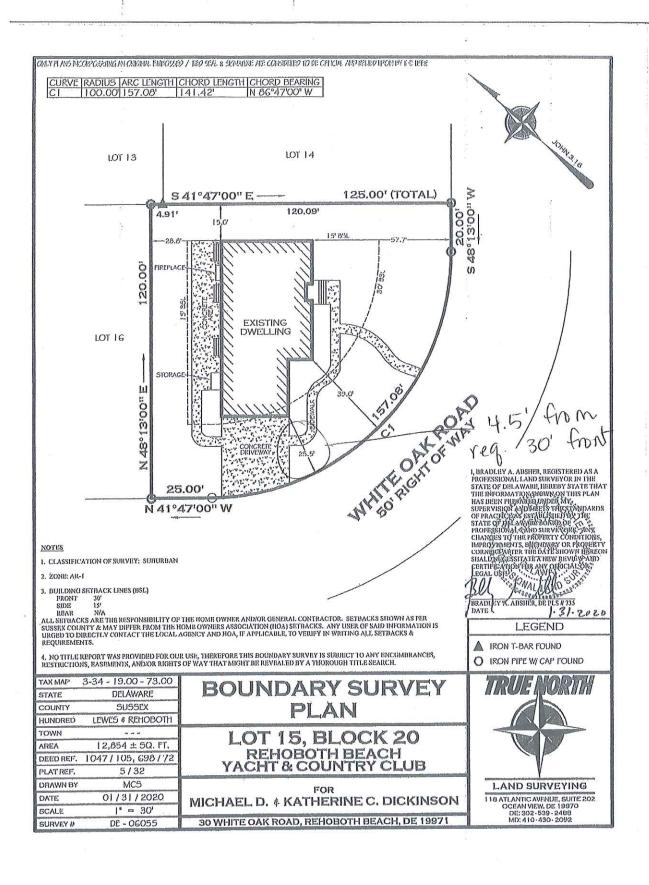

Case No. 12432 – Barbara Walker seeks a variance from the front yard setback requirement for an existing dwelling (Sections 115-25 and 115-182 of the Sussex County Zoning Code). The property is located on the southwest corner of White Oak Road within the Rehoboth Beach Yacht and Country Club subdivision. 911 Address: 30 White Oak Road, Rehoboth Beach. Zoning District: AR-1. Tax Parcel: 334-19.00-73.00