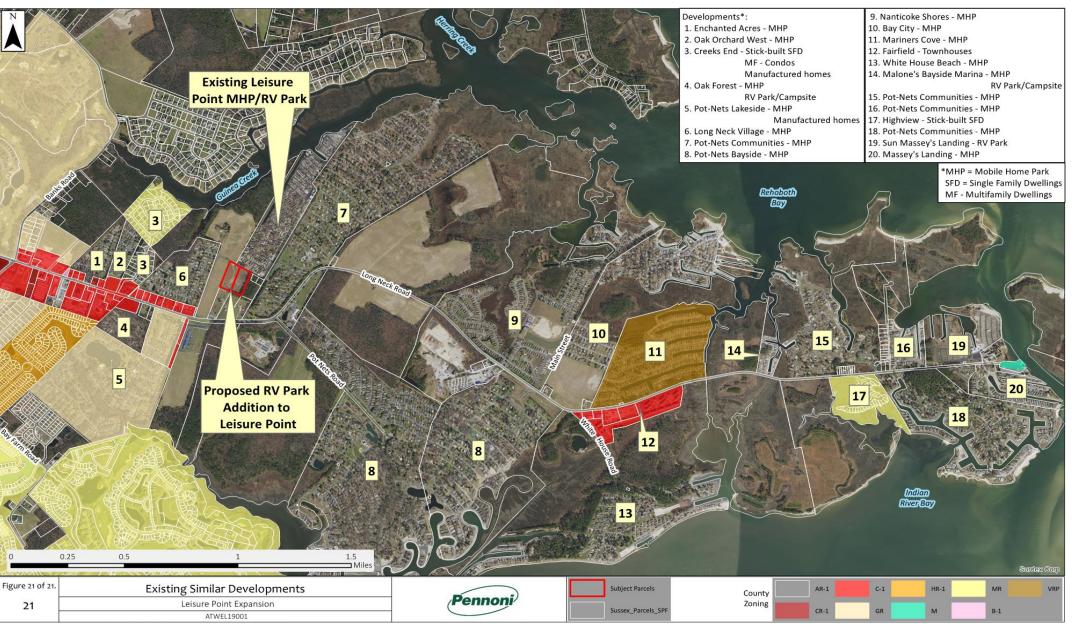

#### TAB 2 EXHIBITS

- a. SITE PLAN
- b. EXISTING DEVELOPMENTS
- c. 2019 SITE AERIAL

#### TAB 4 MAPS/PLANS

a. 2019 AERIAL, 2019 SITE AERIAL, 2017, 2012, 2007, 2002, 1997, 1992, 1968, 1961, 1954, 1937, 1926 ORTHO, 2015 STATE STRATEGIES, COUNTY ZONING, 2012 LAND USE, NRCS SOILS, STATE WETLANDS, FEMA FLOODPLAIN, GROUNDWATER RECHARGE, USGS TOPO, EXISTING DEVELOPMENTS