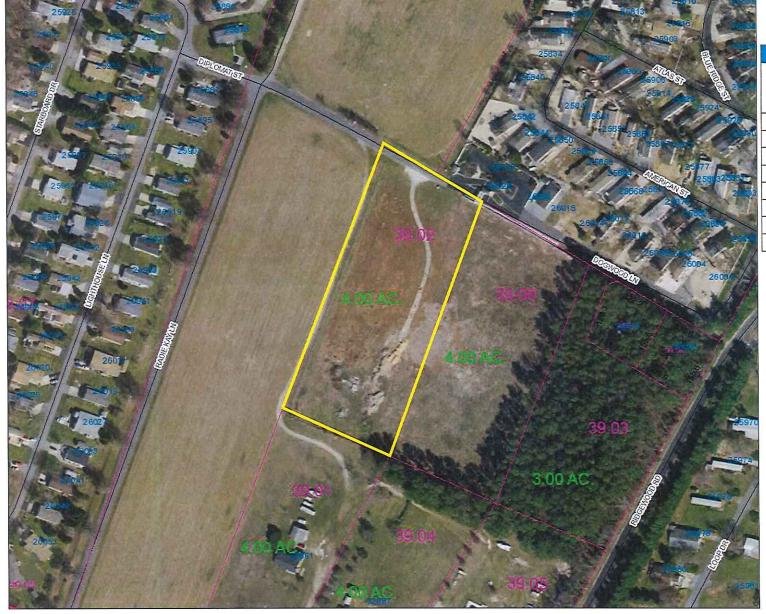

Case No. 12428 – Sun Leisure Point Resort, LLC seeks variances from the separation distance requirement for proposed structures (Section 155-172 of the Sussex County Zoning Code) The property is location on the southwest side of Diplomat Street, approximately 440 ft. southeast of Radie Kay Lane. 911 Address: N/A. Zoning District: AR-1. Tax Parcel: 234-24.00-39.02 and 39.06

| PIN:            | 234-24.00-39.02                 |
|-----------------|---------------------------------|
| Owner Name      | SUN LEISURE POINT<br>RESORT LLC |
| Book            | 5116                            |
| Mailing Address | 27777 FRANKLIN RD STE 2         |
| City            | SOUTHFIELD                      |
| State           | MI                              |
| Description     | RT 22                           |
| Description 2   | 4 ACRES                         |
| Description 3   |                                 |
| Land Code       |                                 |

polygonLayer

Override 1

polygonLayer

Streets

Override 1

Tax Parcels

911 Address

1:2,257 0 0.0275 0.055 0.11 mi 0 0.0425 0.085 0.17 km