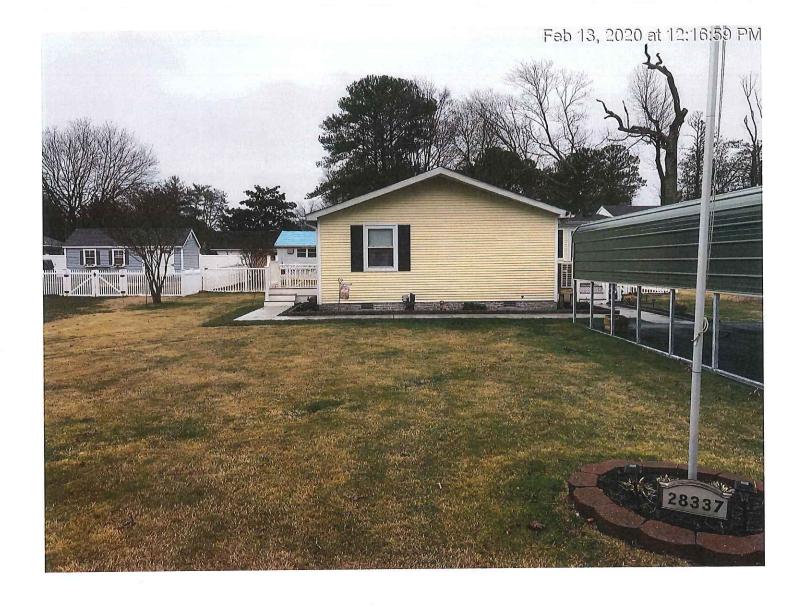

Case No. 12433 – Donna M. Sulecki & Brenda L. Blackburn seek variances from the front yard setback and side yard setback requirements for existing structures (Sections 115-41, 115-182, 115-183 and 115-185 of the Sussex County Zoning Code). The property is located on the northeast side of Rose Lane within the Orchard Manor subdivision. 911 Address: 28337 Rose Lane, Millsboro. Zoning District: GR. Tax Parcel: 234-34.08-28.00