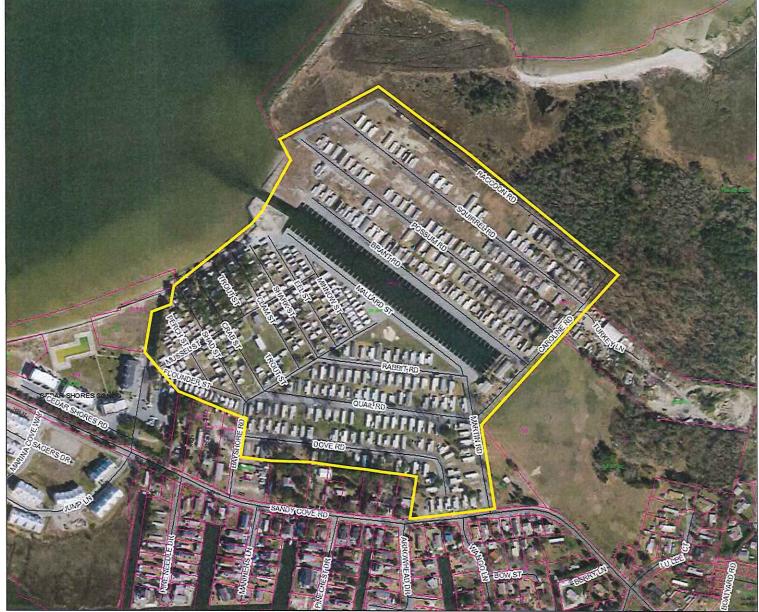

Case No. 12428 – Sun Leisure Point Resort, LLC seeks variances from the separation distance requirement for proposed structures (Section 155-172 of the Sussex County Zoning Code) The property is location on the southwest side of Diplomat Street, approximately 440 ft. southeast of Radie Kay Lane. 911 Address: N/A. Zoning District: AR-1. Tax Parcel: 234-24.00-39.02 and 39.06

This property is unique in that it is located adjacent to the pre-existing, non-conforming manufactured home/RV park known as Leisure Point. It is the Applicant's intention that the subject property of this variance create an extension of the existing manufactured home/RV park (Leisure Point), which was created in 1969

In order to enable the reasonable use of this property, it is necessary that this property share its entrance via Radie Kay Lane/Diplomat Street with the existing manufactured home/RV park (Leisure Point). Due to its close proximity to the neighboring manufactured home/RV park and common ownership, it is appropriate that the property is similarly developed.