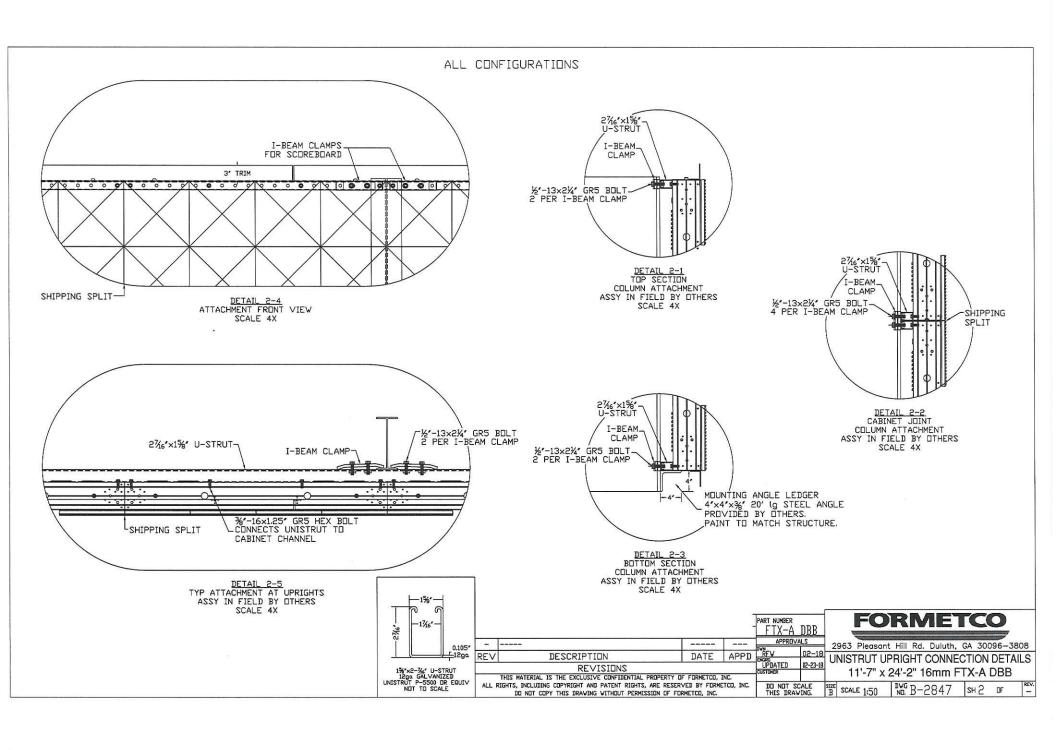

**Britt McConnell** 

Digital Sales Manager

678-315-9054

DESIGN PARAMETERS PER REQUIREMENTS OF IBC 2012/IBC 2015/FBC 2014/ASCE 7-10, 165 mph,

MAXIMUM UPRIGHT SPACING: 8'-41%6' (2560mm)
ALLOWABLE CANTILEVER: 4'-2%f' (1280mm) MAX.
CONTINUOUS 4'x4'x%f' S.A. LEDGER OR EQUIVALENT

#### TRIM COMPONENTS 2'x3' PREPAINTED ANGLE

- > HORIZONTAL TRIM 2 PCS AT 20' 2 PCS AT 4'-7%"
- > VERTICAL TRIM 2 PCS AT 7'-4' 2 PCS AT 4'-2'
- > SPLICES 8 PIECES

PRODUCTION NOTES:
1) CABINET POWER PRE-WIRED BY COLUMN
2) TRIM COLOR - AS REQ'D

3) USE %'-13 GRADE 5 SERRATED FLANGE BOLTS AND NUTS UNLESS OTHERWISE NOTED

AND NOTS UNLESS DIHERWISE NUTEJ

4) ALL FABRICATED ALUMINUM AND STEEL PARTS
TO BE PAINTED SATIN BLACK.

SEE B-2848 FOR POWER RISER AND DATA LAYOUT

|     |                                                                                                              |                | -    | PART NUMBER           |               | FORMETCO                                     |
|-----|--------------------------------------------------------------------------------------------------------------|----------------|------|-----------------------|---------------|----------------------------------------------|
| -   | <b>■ ■</b> (■ 10 = 10 = 10 = 10 = 10 = 10 = 10 = 10                                                          |                |      | APPROV                | ALS           | 2963 Pleasant Hill Rd. Duluth, GA 30096-3808 |
| REV | DESCRIPTION                                                                                                  | DATE           | APPD | ARH<br>ENGRG          | 02-18         | 7 16mm 220 v 460 DRR HNISTRIH MTG            |
|     | REVISIONS THIS MATERIAL IS THE EXCLUSIVE CONFIDENTIAL PROPERTY (                                             | OF FORMETCO, I | INC. | UPDATED CUSTOMER      | 02-23-18      | 11'-7" x 24'-2" 16mm FTX-A DBB               |
|     | IGHTS, INCLUDING COPYRIGHT AND PATENT RIGHTS, ARE RESER<br>DO NOT COPY THIS DRAVING VITHOUT PERMISSION OF FO | EVED BY FORME  |      | DO NOT S<br>THIS DRAY | CALE<br>VING. | B SCALE 1:45 NO. B-2847 SH 1 OF              |