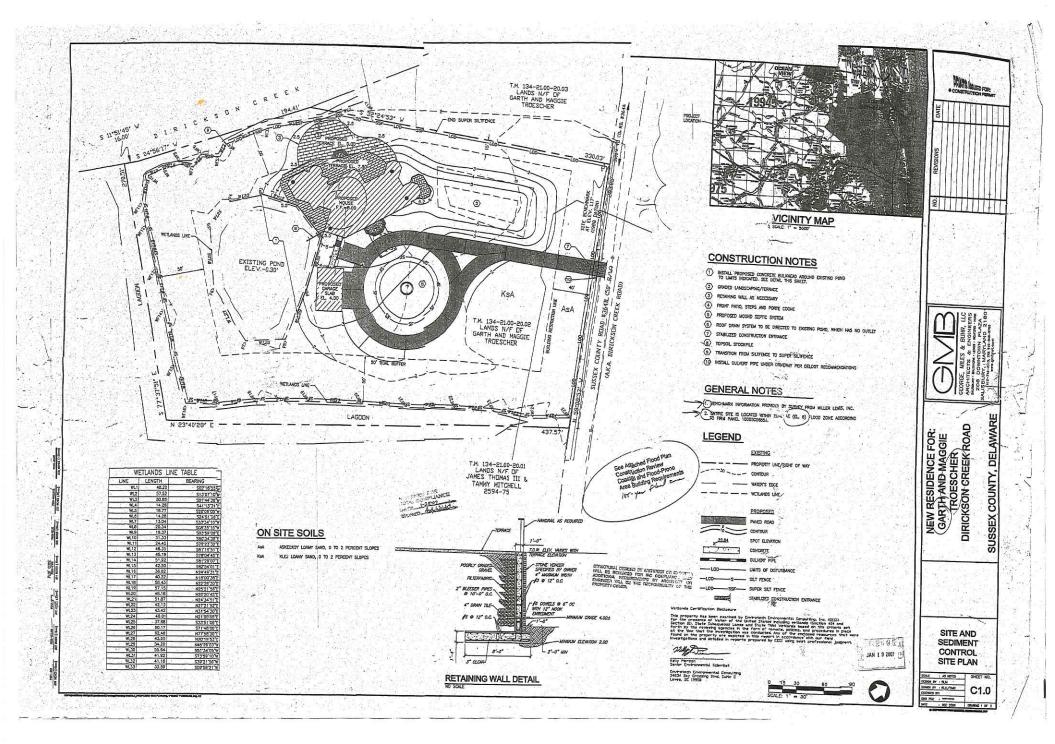

Bayshore manufactured home park. 911 Address: 38015 Dove Road, Ocean View. Zoning District: GR. Tax Parcel: 134-9.00-94.01-13051

Case No. 12430 – Garth & Madeline Troescher request a Special Use Exception to operate a Bed and Breakfast (Sections 115-23 and 115-210 of the Sussex County Zoning Code). The property is located on the southeast side of Dirickson Creek Road, approximately 0.59 mile east of Millers Neck Road. 911 Address: 37428 Dirickson Creek Road, Frankford. Zoning District: AR-1. Tax Parcel: 134-21.00-20.02