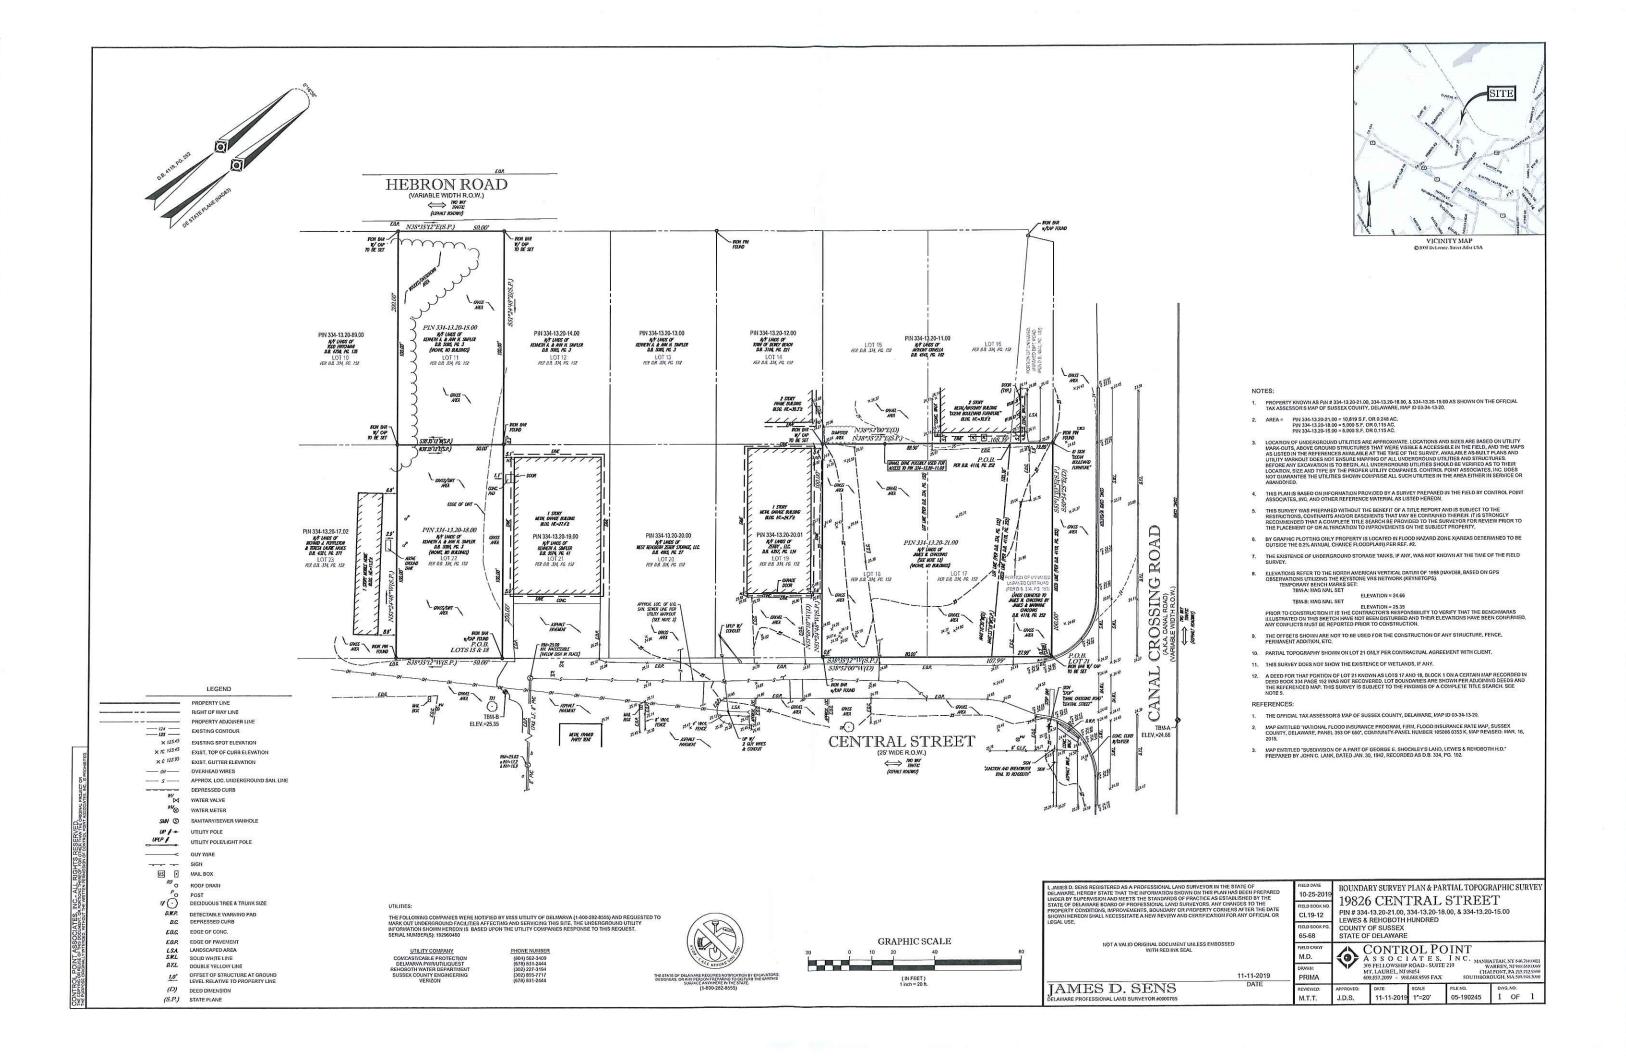

Case No. 12454 Beachfire Brewing Company, LLC seeks a variance from the number of required parking spaces and a special use exception to permit off-street parking. (Sections 115-80, 115-82, 115-162, 115-165 & 115-210 of the Sussex County Zoning Code). The property is located on the northwest corner of Central Avenue and Canal Crossing Road. 911 Address: 19826 Central Avenue, Rehoboth Beach (Off Street Parking 19817 Hebron Road & N/A). Zoning District: C-1. Tax Parcel: 334-13.20-21.00 (Off Street Parking 334-13.20-13.00 & 14.00)