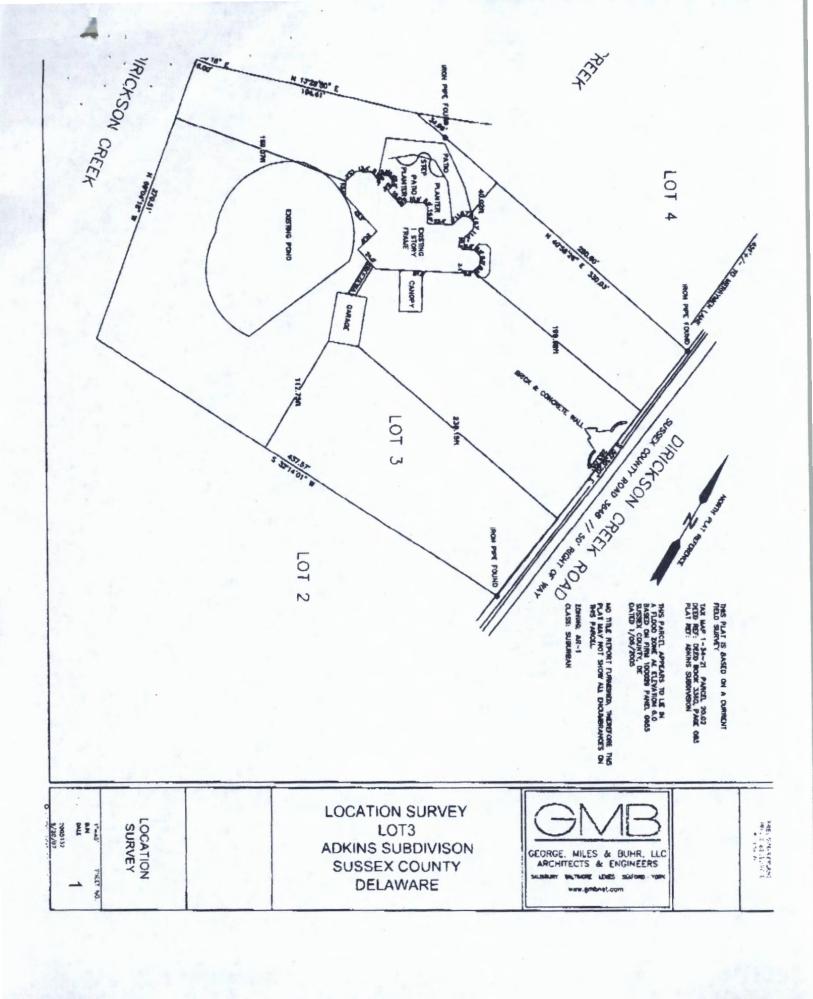

Bayshore manufactured home park. 911 Address: 38015 Dove Road, Ocean View. Zoning District: GR. Tax Parcel: 134-9.00-94.01-13051

Case No. 12430 – Garth & Madeline Troescher request a Special Use Exception to operate a Bed and Breakfast (Sections 115-23 and 115-210 of the Sussex County Zoning Code). The property is located on the southeast side of Dirickson Creek Road, approximately 0.59 mile east of Millers Neck Road. 911 Address: 37428 Dirickson Creek Road, Frankford. Zoning District: AR-1. Tax Parcel: 134-21.00-20.02