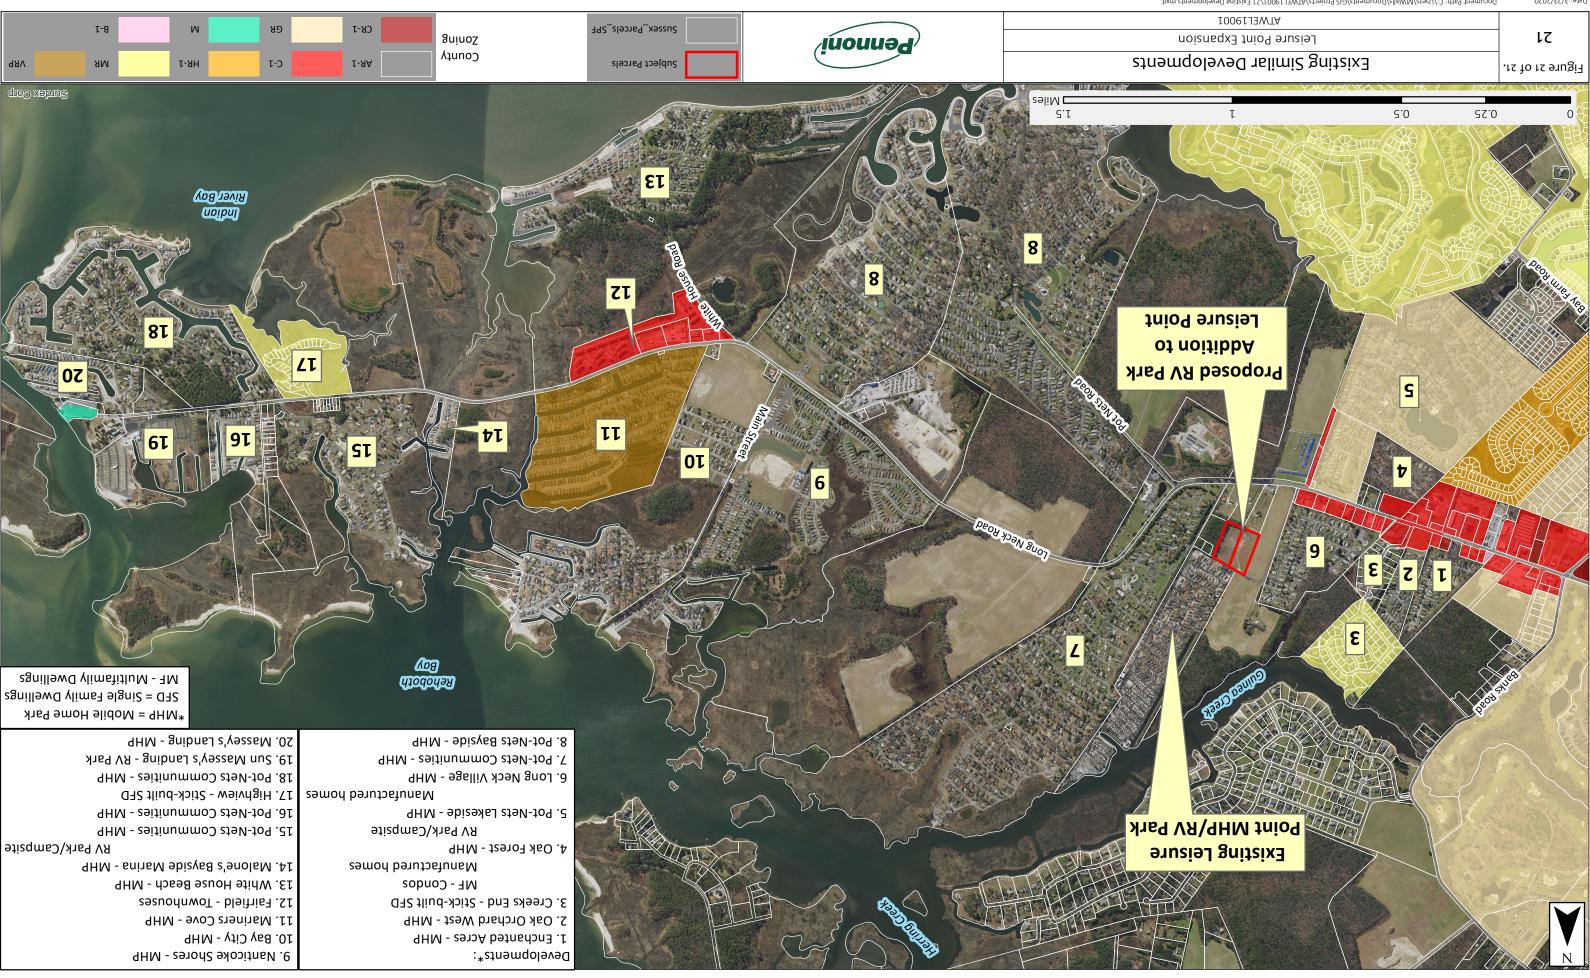

#### TAB 2 EXHIBITS

- a. SITE PLAN
- b. EXISTING DEVELOPMENTS
- c. 2019 SITE AERIAL

#### TAB 4 MAPS/PLANS

a. 2019 AERIAL, 2019 SITE AERIAL, 2017, 2012, 2007, 2002, 1997, 1992, 1968, 1961, 1954, 1937, 1926 ORTHO, 2015 STATE STRATEGIES, COUNTY ZONING, 2012 LAND USE, NRCS SOILS, STATE WETLANDS, FEMA FLOODPLAIN, GROUNDWATER RECHARGE, USGS TOPO, EXISTING DEVELOPMENTS