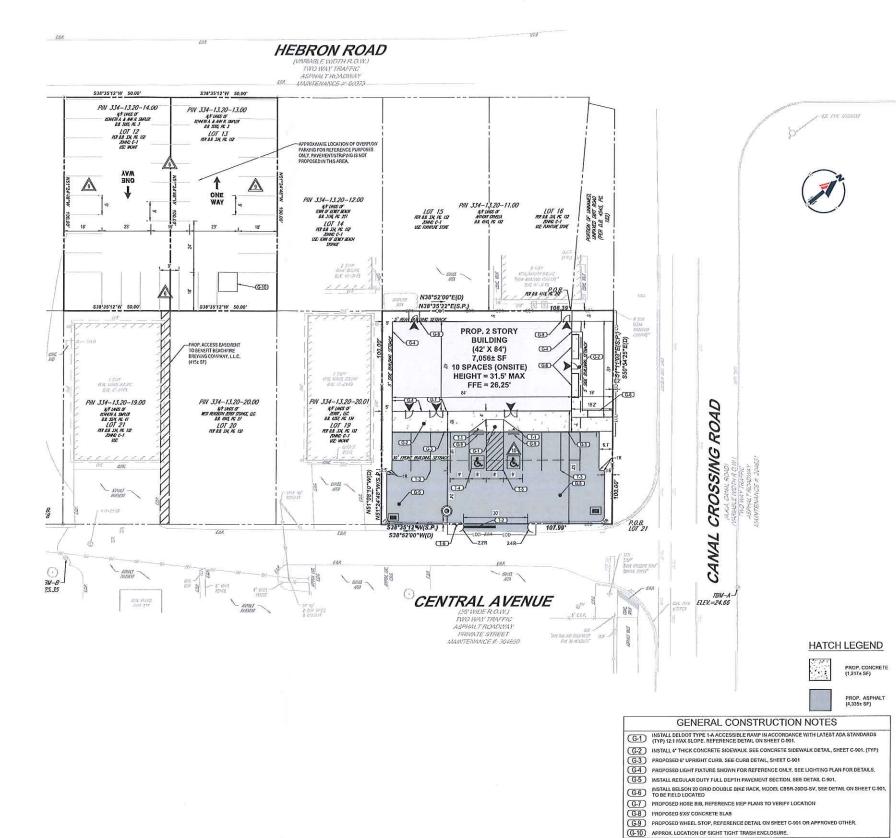

Case No. 12454 Beachfire Brewing Company, LLC seeks a variance from the number of required parking spaces and a special use exception to permit off-street parking. (Sections 115-80, 115-82, 115-162, 115-165 & 115-210 of the Sussex County Zoning Code). The property is located on the northwest corner of Central Avenue and Canal Crossing Road. 911 Address: 19826 Central Avenue, Rehoboth Beach (Off Street Parking 19817 Hebron Road & N/A). Zoning District: C-1. Tax Parcel: 334-13.20-21.00 (Off Street Parking 334-13.20-13.00 & 14.00)