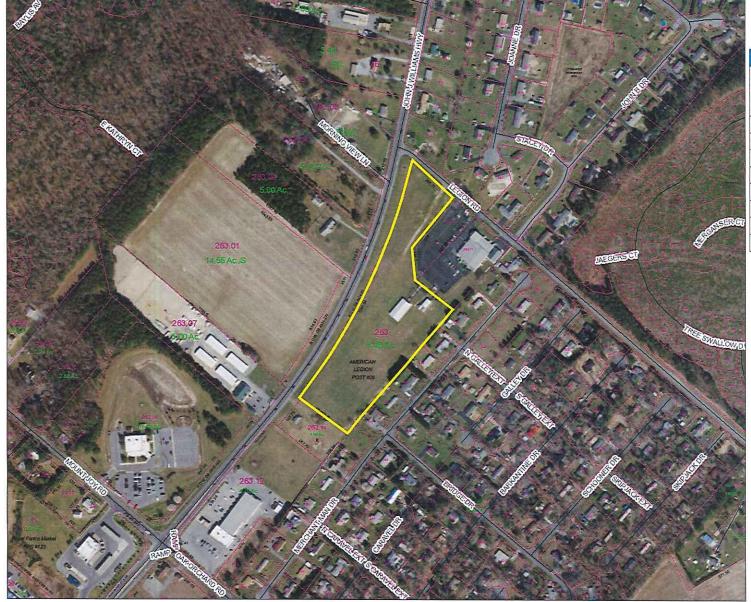

#### **Public Hearings**

Case No. 12381 – American Legion, Post 28 seeks special use exceptions to place an off-premise signs and an electronic message center off-premise sign (Sections 115-83.6, 115-83.7, 115-159.5, 115-161.1 & 115-210 of the Sussex County Zoning Code). The property is located on the southeast corner of Legion Road and John J. Williams Highway (Rt. 24). 911 Address: N/A. Zoning District: CR-1. Tax Parcel: 234-29.00-263.00

| PIN:            | 234-29.00-263.00                          |
|-----------------|-------------------------------------------|
| Owner Name      | OAK ORCHARD-<br>RIVERDALE POST #28<br>THE |
| Book            | 3957                                      |
| Mailing Address | 31768 LEGION RD                           |
| City            | MILLSBORO                                 |
| State           | DE                                        |
| Description     | SE/RT 24 RD 298                           |
| Description 2   | N/A                                       |
| Description 3   | N/A                                       |
| Land Code       |                                           |