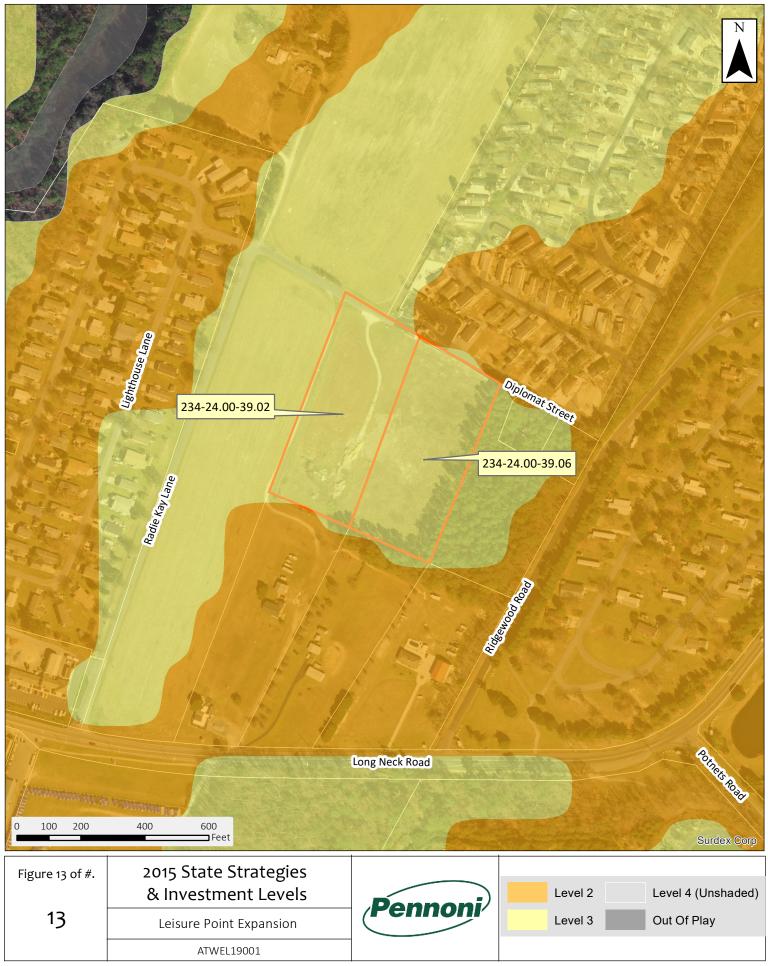

#### TAB 4 MAPS/PLANS

a. 2019 AERIAL, 2019 SITE AERIAL, 2017, 2012, 2007, 2002, 1997, 1992, 1968, 1961, 1954, 1937, 1926 ORTHO, 2015 STATE STRATEGIES, COUNTY ZONING, 2012 LAND USE, NRCS SOILS, STATE WETLANDS, FEMA FLOODPLAIN, GROUNDWATER RECHARGE, USGS TOPO, EXISTING DEVELOPMENTS