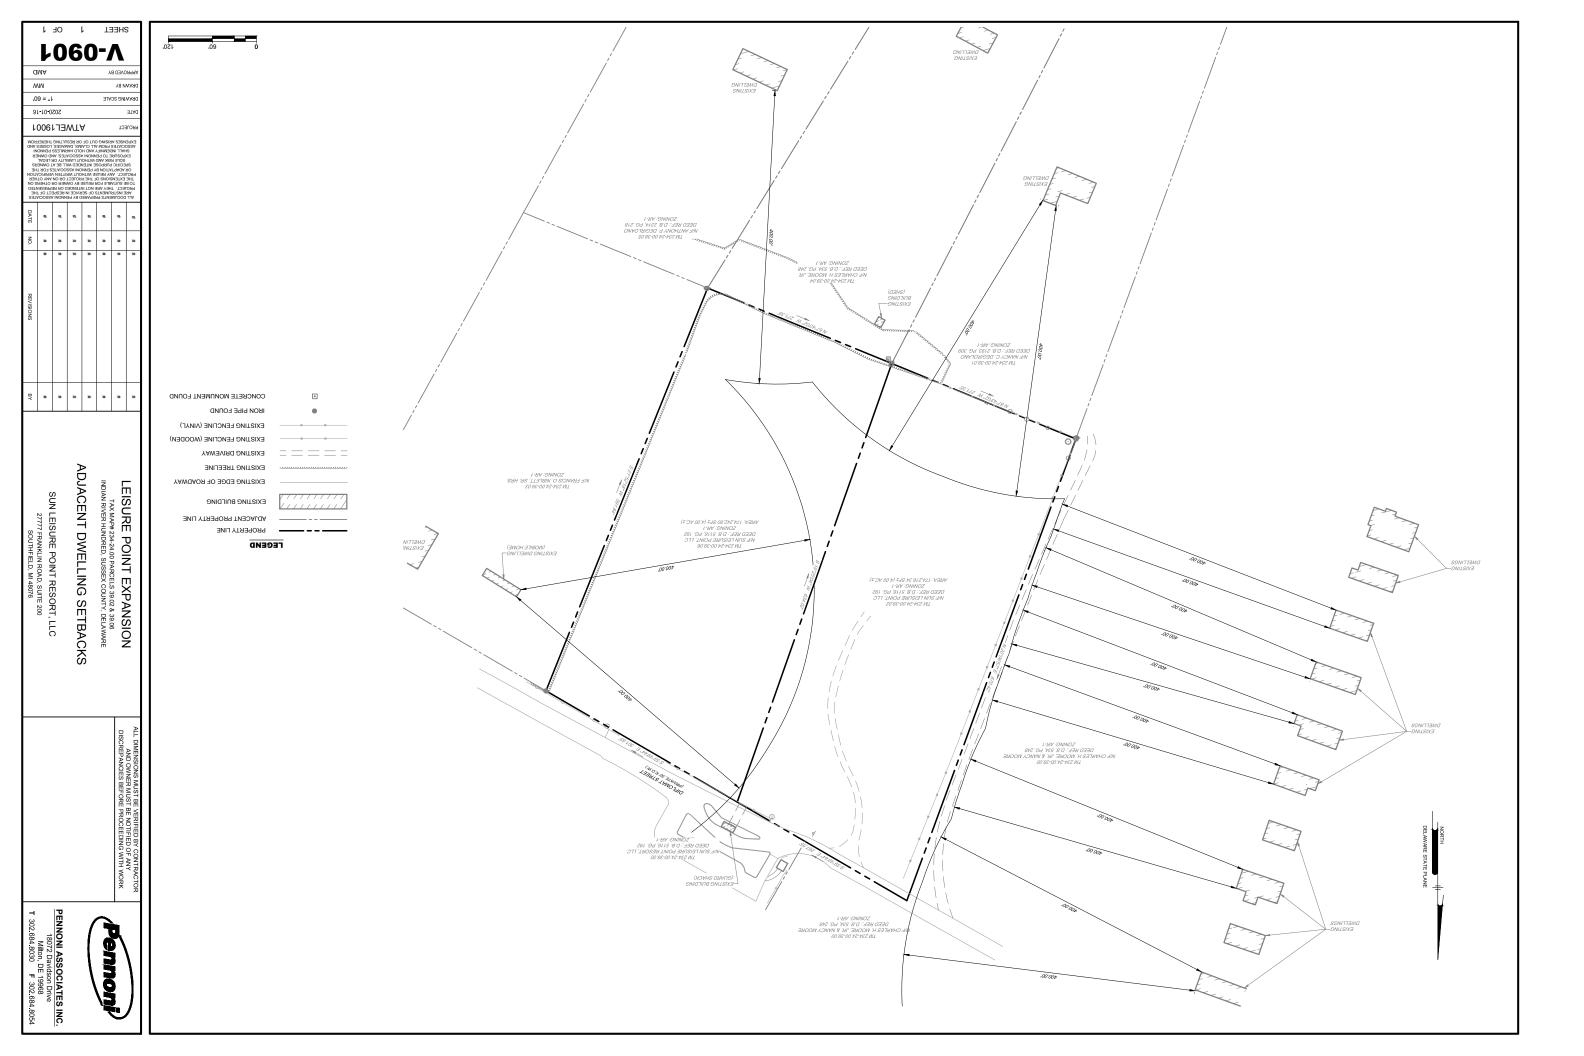

Case No. 12428 – Sun Leisure Point Resort, LLC seeks variances from the separation distance requirement for proposed structures (Section 155-172 of the Sussex County Zoning Code) The property is location on the southwest side of Diplomat Street, approximately 440 ft. southeast of Radie Kay Lane. 911 Address: N/A. Zoning District: AR-1. Tax Parcel: 234-24.00-39.02 and 39.06

This property is unique in that it is located adjacent to the pre-existing, non-conforming manufactured home/RV park known as Leisure Point. It is the Applicant's intention that the subject property of this variance create an extension of the existing manufactured home/RV park (Leisure Point), which was created in 1969

In order to enable the reasonable use of this property, it is necessary that this property share its entrance via Radie Kay Lane/Diplomat Street with the existing manufactured home/RV park (Leisure Point). Due to its close proximity to the neighboring manufactured home/RV park and common ownership, it is appropriate that the property is similarly developed.

The surrounding area is primarily residential and consists of manufactured home/RV parks, single-family residential homes and farmlands. Two of the three dwellings affected by the variance are already within 400' of the existing manufactured home/RV park and would be separated from the Applicant's proposed use by a wooded area. The third dwelling is also separated from the nearest site by a wooded area.

SITE INFORMATION:

TOTAL EXPANSION SITE AREA: +/-8.0 AC

TOTAL UNITS PROVIDED:

BACK IN RV (40X60):
PULL THROUGH RV: 52 (81.2%) 12 (18.8%)

DENSITY PROVIDED:

8 UN/AC

NOTES:
1. 50' BUFFER REQUIRED ALONG PERIMETER PER ZONING CODE.
2. 400' SETBACK FROM HOME TO THE SOUTH.
3. 30' EASEMENT REQUIRED ALONG ALL ROADWAYS PER ZONING CODE.