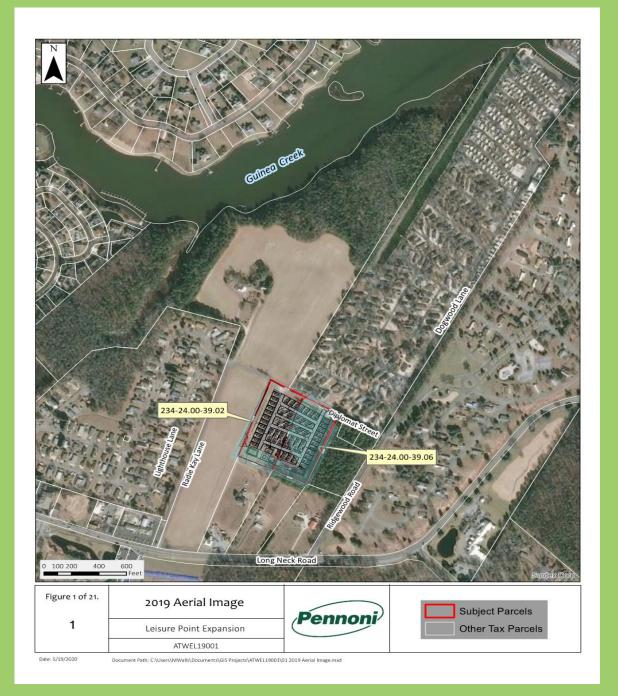

Case No. 12428 – Sun Leisure Point Resort, LLC seeks variances from the separation distance requirement for proposed structures (Section 155-172 of the Sussex County Zoning Code) The property is location on the southwest side of Diplomat Street, approximately 440 ft. southeast of Radie Kay Lane. 911 Address: N/A. Zoning District: AR-1. Tax Parcel: 234-24.00-39.02 and 39.06

FEB 0 5 2020

| Type of Application: (ple                                                                                                     | ase check all app                                           | olicable)                 |                                                | SUSSEX COUNTY                          |
|-------------------------------------------------------------------------------------------------------------------------------|-------------------------------------------------------------|---------------------------|------------------------------------------------|----------------------------------------|
| Variance ✓<br>Special Use Exception ☐<br>Administrative Variance ☐<br>Appeal ☐                                                | ]                                                           |                           | Existing Condition Proposed  Code Reference (o | PLANNING & ZONING                      |
| Site Address of Variance/                                                                                                     | Special Use Exce                                            | eption:                   | -                                              |                                        |
| Acreage located along Dip                                                                                                     | lomat Street off o                                          | of Long Neck Roa          | d/SR 23                                        |                                        |
| Variance/Special Use Exc                                                                                                      | eption/Appeal R                                             | Requested:                |                                                |                                        |
| Applicant requests: (1) a the proposed expansion o existing dwelling on prop                                                  | f the existing Lei                                          | isure Point comm          | ce of 55' from the renunity be at least 40     | equirement that<br>0 feet from any     |
| Tax Map #: 234-24.00-39.0                                                                                                     | 2, .06                                                      |                           | Property Zoning:                               | AR-1                                   |
| Applicant Information  Applicant Name: Sun Le Applicant Address: 27777  City Southfield Applicant Phone #:  Owner Information | eisure Point Resort<br>Franklin Road, Su<br>State <u>MI</u> |                           |                                                |                                        |
| Owner Name: Sun Leisun                                                                                                        | re Point Resort LL                                          | C                         |                                                |                                        |
| Owner Address: 27777 Fran                                                                                                     |                                                             | 200                       |                                                |                                        |
| City Southfield Owner Phone #:                                                                                                | State MI                                                    | Zip: 480<br>Owner e-mail: | 034 Purcha                                     | se Date:                               |
| Agent/Attorney Informati                                                                                                      | on                                                          |                           |                                                |                                        |
| Agent/Attorney Name:                                                                                                          |                                                             |                           |                                                |                                        |
| Agent/Attorney Address:                                                                                                       | - C                                                         |                           |                                                | ,,,,,,,,,,,,,,,,,,,,,,,,,,,,,,,,,,,,,, |
| City<br>Agent/Attorney Phone #:                                                                                               | State                                                       | Zip:<br>Agent/Attorney    | / e-mail:                                      |                                        |
| Signature of Owner/Agen                                                                                                       | t/Attornev                                                  | =                         | -                                              |                                        |
| Du                                                                                                                            |                                                             | I                         | Date: <u>2/5/20</u>                            | _                                      |

#### TAB 2 EXHIBITS

- a. SITE PLAN
- b. EXISTING DEVELOPMENTS
- c. 2019 SITE AERIAL