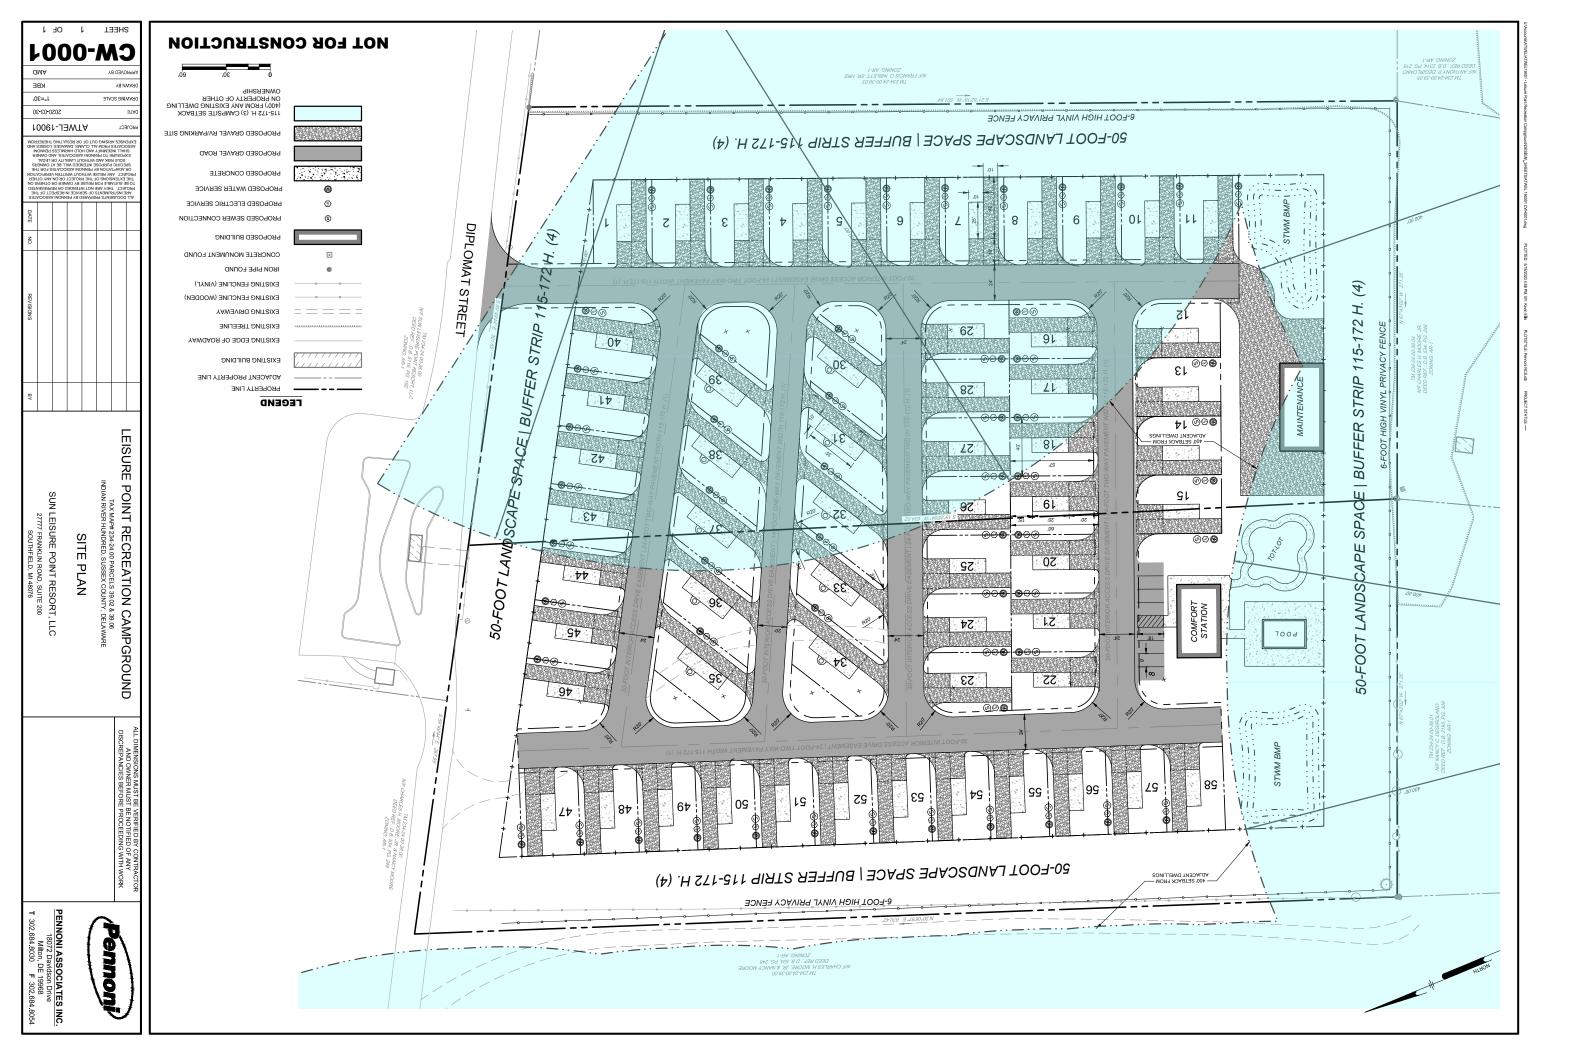

SITE INFORMATION:

TOTAL EXPANSION SITE AREA: +/-8.0 AC

TOTAL UNITS PROVIDED:

BACK IN RV (40X60):
PULL THROUGH RV: 52 (81.2%) 12 (18.8%)

DENSITY PROVIDED:

8 UN/AC

NOTES:
1. 50' BUFFER REQUIRED ALONG PERIMETER PER ZONING CODE.
2. 400' SETBACK FROM HOME TO THE SOUTH.
3. 30' EASEMENT REQUIRED ALONG ALL ROADWAYS PER ZONING CODE.

811

Call before you

TYPICAL BACK-IN SITE PLAN

TYPICAL DRIVE-THRU SITE PLAN

08-19-2019

DECKED BY: DG

CSP2

www.pennoni.com