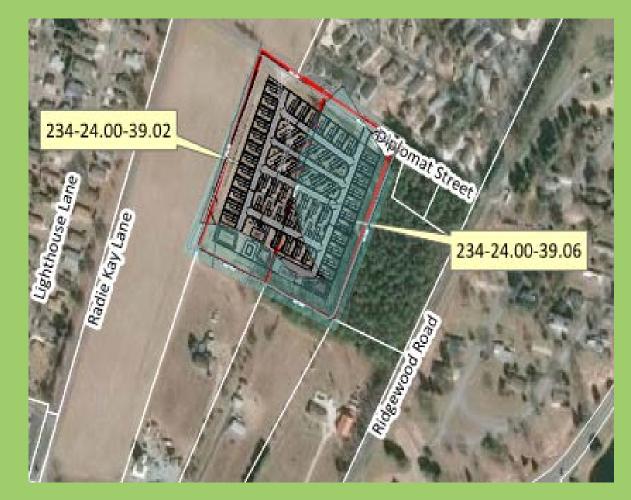

Case No. 12428 – Sun Leisure Point Resort, LLC seeks variances from the separation distance requirement for proposed structures (Section 155-172 of the Sussex County Zoning Code) The property is location on the southwest side of Diplomat Street, approximately 440 ft. southeast of Radie Kay Lane. 911 Address: N/A. Zoning District: AR-1. Tax Parcel: 234-24.00-39.02 and 39.06

FEB 0 5 2020

| Type of Application: (ple                                                                                                     | ase check all app                                           | olicable)                 |                                                | SUSSEX COUNTY                          |
|-------------------------------------------------------------------------------------------------------------------------------|-------------------------------------------------------------|---------------------------|------------------------------------------------|----------------------------------------|
| Variance ✓<br>Special Use Exception ☐<br>Administrative Variance ☐<br>Appeal ☐                                                | ]                                                           |                           | Existing Condition Proposed  Code Reference (o | PLANNING & ZONING                      |
| Site Address of Variance/                                                                                                     | Special Use Exce                                            | eption:                   | -                                              |                                        |
| Acreage located along Dip                                                                                                     | lomat Street off o                                          | of Long Neck Roa          | d/SR 23                                        |                                        |
| Variance/Special Use Exc                                                                                                      | eption/Appeal R                                             | Requested:                |                                                |                                        |
| Applicant requests: (1) a the proposed expansion o existing dwelling on prop                                                  | f the existing Lei                                          | isure Point comm          | ce of 55' from the renunity be at least 40     | equirement that<br>0 feet from any     |
| Tax Map #: 234-24.00-39.0                                                                                                     | 2, .06                                                      |                           | Property Zoning:                               | AR-1                                   |
| Applicant Information  Applicant Name: Sun Le Applicant Address: 27777  City Southfield Applicant Phone #:  Owner Information | eisure Point Resort<br>Franklin Road, Su<br>State <u>MI</u> |                           |                                                |                                        |
| Owner Name: Sun Leisun                                                                                                        | re Point Resort LL                                          | C                         |                                                |                                        |
| Owner Address: 27777 Fran                                                                                                     |                                                             | 200                       |                                                |                                        |
| City Southfield Owner Phone #:                                                                                                | State MI                                                    | Zip: 480<br>Owner e-mail: | 034 Purcha                                     | se Date:                               |
| Agent/Attorney Informati                                                                                                      | on                                                          |                           |                                                |                                        |
| Agent/Attorney Name:                                                                                                          |                                                             |                           |                                                |                                        |
| Agent/Attorney Address:                                                                                                       | - C                                                         |                           |                                                | ,,,,,,,,,,,,,,,,,,,,,,,,,,,,,,,,,,,,,, |
| City<br>Agent/Attorney Phone #:                                                                                               | State                                                       | Zip:<br>Agent/Attorney    | / e-mail:                                      |                                        |
| Signature of Owner/Agen                                                                                                       | t/Attornev                                                  | =                         | -                                              |                                        |
| Du                                                                                                                            |                                                             | I                         | Date: <u>2/5/20</u>                            | _                                      |

#### TAB 2 EXHIBITS

- a. SITE PLAN
- b. EXISTING DEVELOPMENTS
- c. 2019 SITE AERIAL