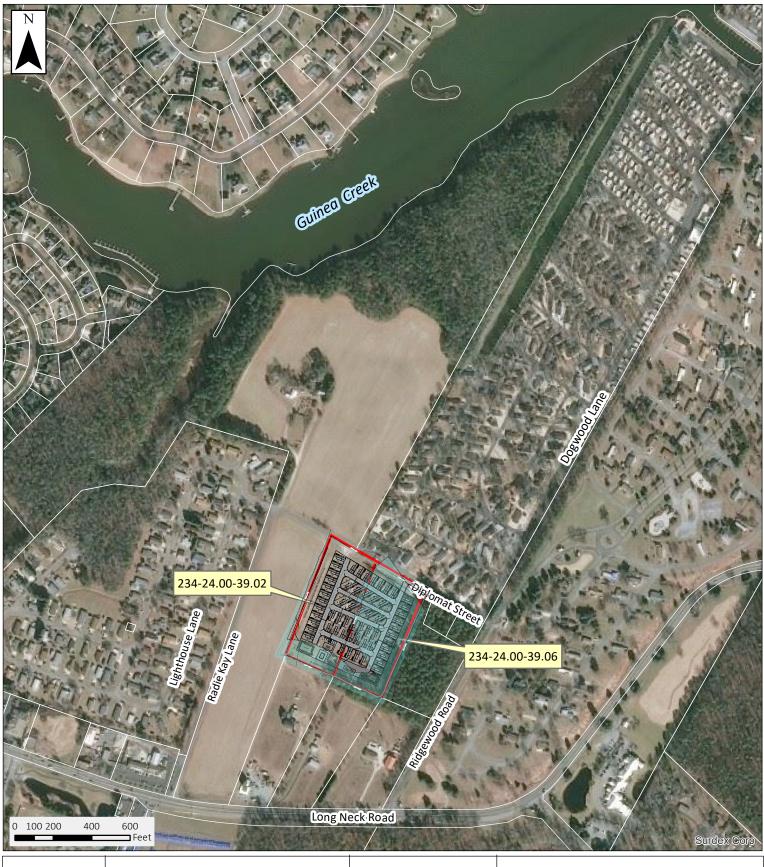

Case No. 12428 – Sun Leisure Point Resort, LLC seeks variances from the separation distance requirement for proposed structures (Section 155-172 of the Sussex County Zoning Code) The property is location on the southwest side of Diplomat Street, approximately 440 ft. southeast of Radie Kay Lane. 911 Address: N/A. Zoning District: AR-1. Tax Parcel: 234-24.00-39.02 and 39.06

#### TAB 3 ADJACENT PROPERTY