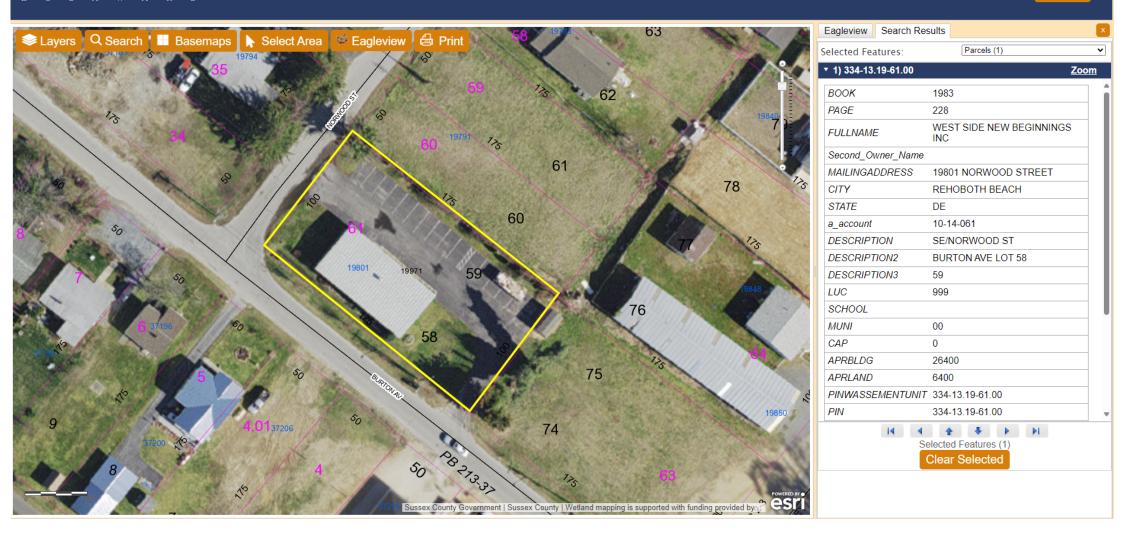

### Case No. 12924 – West Side New Beginnings, Inc.

seeks a variance for the front and corner front setback requirements for a proposed structure (Section 115-42 of the Sussex County Zoning Code). The property is located North of Burton Avenue and Southeast of Norwood Street. 911 Address: 19801 Norwood Street, Rehoboth Beach. Zoning District: GR. Tax Parcels: 334-13.19-61.00

1. We are requesting the placement of a Six foot Fence around the enfire perimeter

PROPERTY line within the Set back, 2. The Placement of a Fence, on Burton Avenue to retain our Sidewalks, and parking spaces on Norwood Street, Tax Map #: **Property Zoning:** Applicant Information West Side New Beginnings Applicant Address: 19801 NORWOOD STRY City Kehoboff Zip: [997] Applicant Phone #: 302-528-2265 Applicant e-mail: Diaz 122455@ aol. Com **Owner Information** ealnning State DE Zip: 1997 Purchase Date: Owner Phone #: Owner e-mail: Diaz1224 55@aol. Com 27-5442 Agent/Attorney Information Agent/Attorney Name: Agent/Attorney Address: Agent/Attorney Phone #: Agent/Attorney e-mail:

LUNIQUEDESS OF THE PROPERTY IS THE SIZE OF THE PROPERTY. N

the Uniqueness of the Property is the fize of the property. Now we can park ten vehicles. If not granted we would lose additional spaces which to operate Our services and programs to the Community.

2. Cannot otherwise be developed:

That because of such physical circumstances or conditions, there is no possibility that the property can be developed in strict conformity with the provisions of the Zoning Ordinance or Code and that the authorization of a variance is therefore necessary to enable the reasonable use of the property. The reason for the Variance is as it stands now, we would lose three parking spaces which we are limited now with parking also the Fence would be too close to the Sidewalk and entrance to the building.