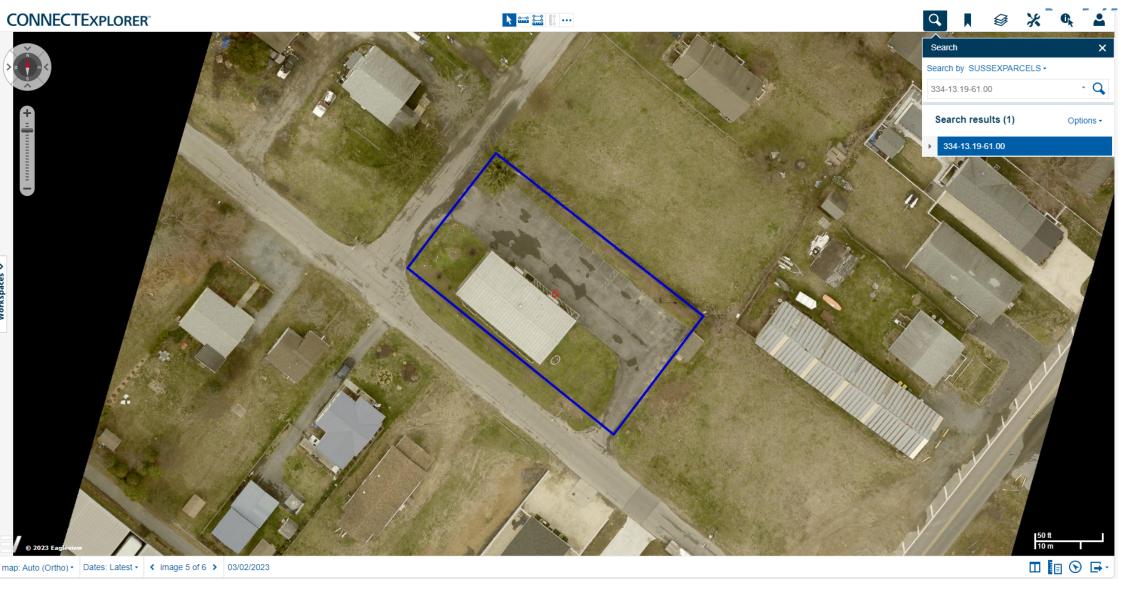

### Case No. 12924 – West Side New Beginnings, Inc.

seeks a variance for the front and corner front setback requirements for a proposed structure (Section 115-42 of the Sussex County Zoning Code). The property is located North of Burton Avenue and Southeast of Norwood Street. 911 Address: 19801 Norwood Street, Rehoboth Beach. Zoning District: GR. Tax Parcels: 334-13.19-61.00