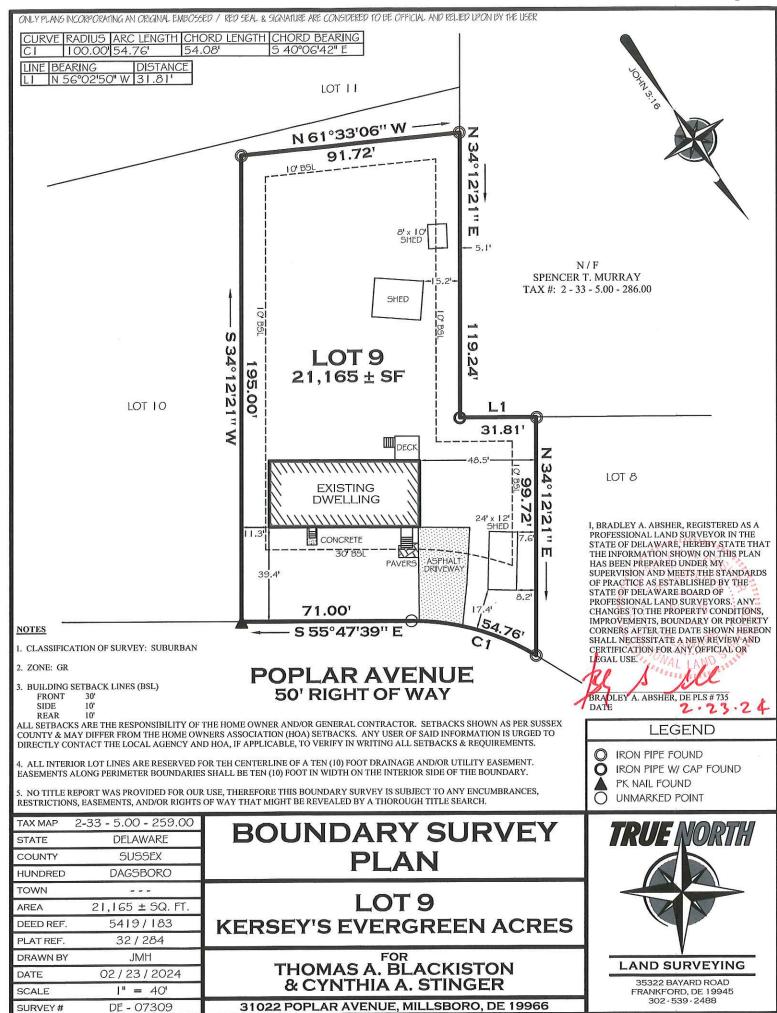

### Case No. 12930 – Cynthia Stinger and Thomas Blackiston

seeks a variance from the front yard setback requirement for an existing structure (Section 115-42 of the Sussex County Zoning Code). The property is located South and West Poplar Avenue within the Evergreen Acres Subdivision. 911 Address: 31022 Poplar Avenue, Millsboro. Zoning District: GR. Tax Parcels: 233-5.00-259.00