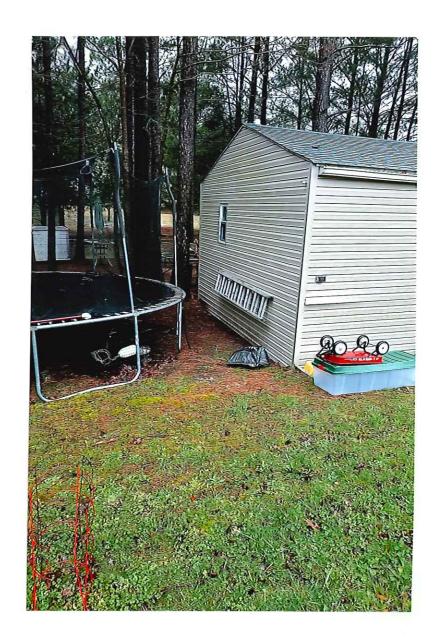

### Case No. 12930 – Cynthia Stinger and Thomas Blackiston

seeks a variance from the front yard setback requirement for an existing structure (Section 115-42 of the Sussex County Zoning Code). The property is located South and West Poplar Avenue within the Evergreen Acres Subdivision. 911 Address: 31022 Poplar Avenue, Millsboro. Zoning District: GR. Tax Parcels: 233-5.00-259.00