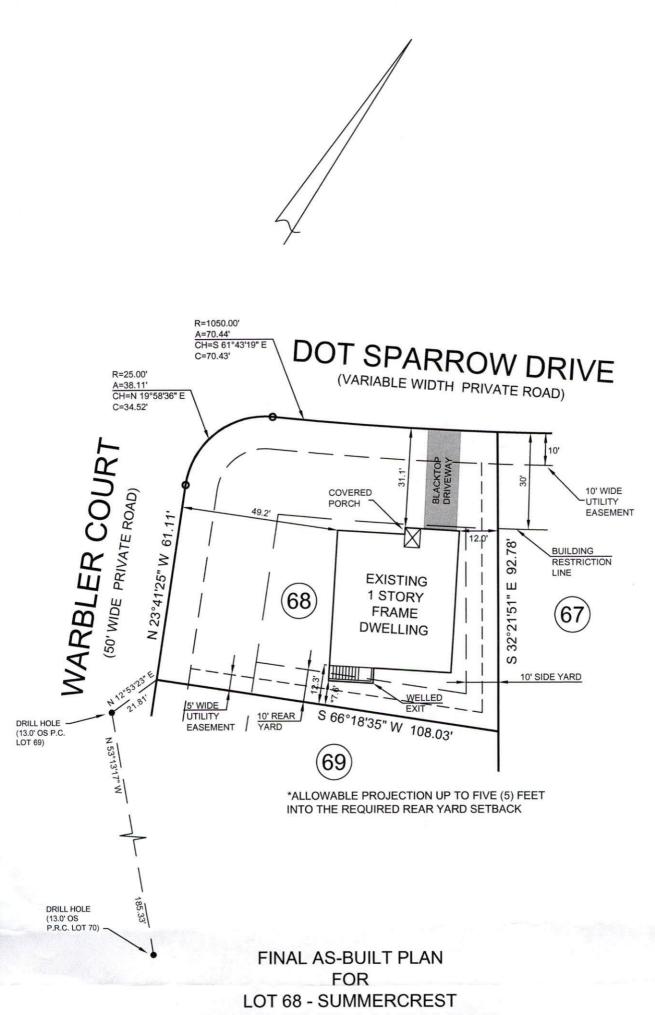

Board of Adjustment Application - Sussex County, Delaware Criteria for a Variance for 34760 DOT SPARROW DRIVE, SUMMERCREST REHOBOTH BEACH, DELAWARE 19971 TAX MAP 334-12.00-838.00

### 1. UNIQUENESSOF THE PROPERTY:

There is an unnecessarily restrictive side setback on this corner lot #68 created by the arbitrary side setback line placed in the plot plan for SUMMERCREST. This property is a corner property with its side yard facing the open space across Warbler Court of the subdivision tennis courts and the large open area including the retention basin of the subdivision. The subject property is offset on the lot enabling a large sunroom to be built on the open side of the property. If built as planned there would be almost double the open space for a side setback, well within the county code restriction of a 10-foot side setback. Thus, the present plot plan imposing a side setback is unnecessarily restrictive for this corner property.

### 2. CANNOT OTHERWISE BE DEVELOPED:

Because this sunroom addition is a side expansion of the house and there is no room in the front or rear of the property due to the placement of the house on the lot, The area available to expand is severely restricted with a 30-foot side setback.

### 3. NOT CREATED BY APPLICANT:

The 30-foot side setback line was recorded in the subdivision plot plan by the developer, prior to establishing the orientation of the home on the lot. That 30-foot setback line merely follows the contour of the curbing, even around a corner lot such as ours. We only had a house survey at settlement, and it did not show any setback lines, particularly a 30-fooy setback line when the county code standard was a 10-foot setback! We were not given a plot plan at settlement nor was our attention called to this deviation from the county code 10-foot setback requirement.

### 4. WILL NOT ALTER THE ESSENTIAL CHARACTER OF THE NEIGHBORHOOD:

The structure will abide by all HOA rules and regulations and maintain the essential character of the neighborhood. We have advised the HOA of our plans and our intent to obtain a variance of the side setback to the county code 10-foot setback. Our plan maintains open visual sightlines at the corner of the property, maintaining visual sightlines from the roadways and adjacent properties.

### 5. MINIMUM VARIANCE:

22.6' on the northwest corner of the addition and 25.1' from the southwest corner or the addition, from Warbler Court. (see site plan)