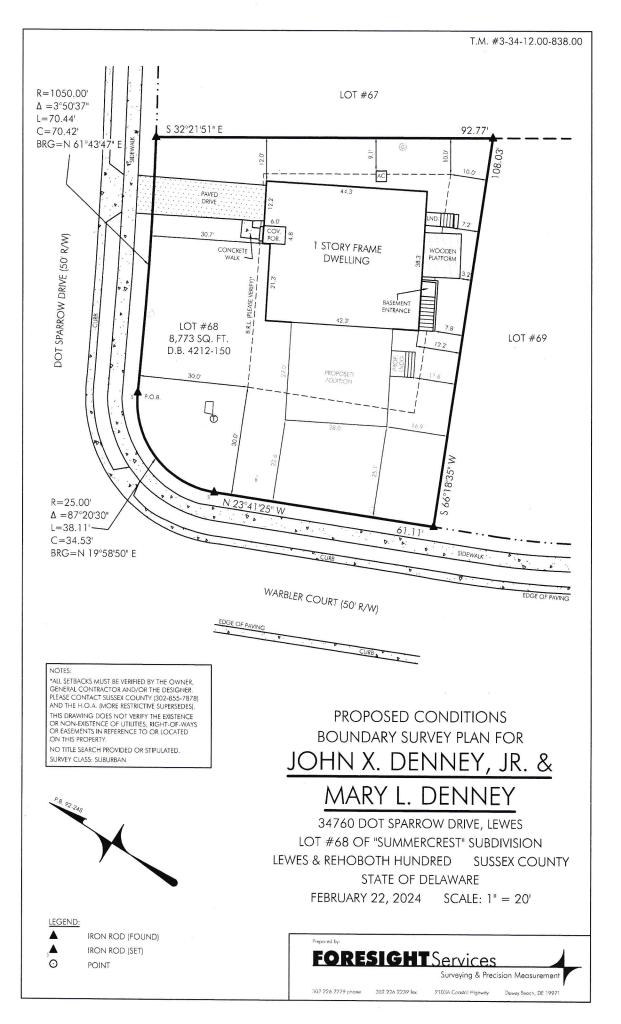

### Case No. 12925 – John and Mary Denney

seek a variance from the front yard setback requirement for a proposed addition (Section 115-34 of the Sussex County Zoning Code). The property is located South of Dot Sparrow Drive and East of Warbler Court within the Summercrest Subdivision. 911 Address: 34760 Dot Sparrow Drive, Rehoboth Beach. Zoning District: MR. Tax Parcels: 334-12.00-838.00

Sussex County Planning & Zoning Department 2 The Circle (P.O. Box 417) Georgetown, DE 19947 302-855-7878 ph. 302-854-5079 fax

Type of Application: (please check all applicable) Variance 🔽 Existing Condition Special Use Exception Proposed | Administrative Variance Code Reference (office use only) Appeal Site Address of Variance/Special Use Exception: 34760 DOT SPARROW DRIVE REHOBOTH BEACH, DE 19971 Variance/Special Use Exception/Appeal Requested: To reduce the side yard setback along Warbler Ct. from 30 feet to 10 feet as typically permitted by Sussex County. Tax Map #: 334-12.00-838.00 **Property Zoning:** MR **Applicant Information** Applicant Name: Applicant Address: City State Zip: Applicant Phone #: Applicant e-mail: **Owner Information** John & Mary Denney Owner Name: Owner Address: 4507 PEBBLE DRIVE City WILMINGTON State DE Zip: 19802 Purchase Date: Owner Phone #: 3025989643 Owner e-mail: jxdenney2@aol.com **Agent/Attorney Information** Agent/Attorney Name: Agent/Attorney Address: Lewes State Agent/Attorney Phone #: 302-396-0247 Agent/Attorney e-mail: Signature of Owner/Agent/Attorney

### 1. UNIQUENESSOF THE PROPERTY:

There is an unnecessarily restrictive side setback on this corner lot #68 created by the arbitrary side setback line placed in the plot plan for SUMMERCREST. This property is a corner property with its side yard facing the open space across Warbler Court of the subdivision tennis courts and the large open area including the retention basin of the subdivision. The subject property is offset on the lot enabling a large sunroom to be built on the open side of the property. If built as planned there would be almost double the open space for a side setback, well within the county code restriction of a 10-foot side setback. Thus, the present plot plan imposing a side setback is unnecessarily restrictive for this corner property.

### 2. CANNOT OTHERWISE BE DEVELOPED:

Because this sunroom addition is a side expansion of the house and there is no room in the front or rear of the property due to the placement of the house on the lot, The area available to expand is severely restricted with a 30-foot side setback.

### 3. NOT CREATED BY APPLICANT:

The 30-foot side setback line was recorded in the subdivision plot plan by the developer, prior to establishing the orientation of the home on the lot. That 30-foot setback line merely follows the contour of the curbing, even around a corner lot such as ours. We only had a house survey at settlement, and it did not show any setback lines, particularly a 30-fooy setback line when the county code standard was a 10-foot setback! We were not given a plot plan at settlement nor was our attention called to this deviation from the county code 10-foot setback requirement.

### 5. MINIMUM VARIANCE:

22.6' on the northwest corner of the addition and 25.1' from the southwest corner or the addition, from Warbler Court. (see site plan)