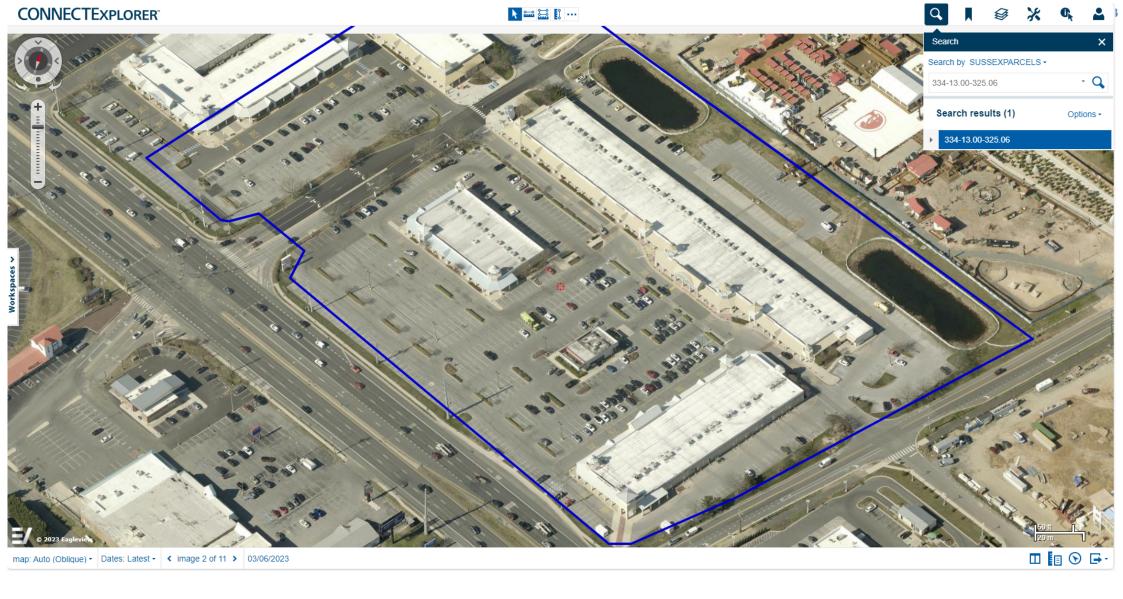

### **Case No. 12926 – Keystone Novelties Distributors**

seeks a special use exception for a temporary tent sale (Section 115-80 of the Sussex County Zoning Code). The property is located Northwest of Sea Air Avenue and West of Tanger Boulevard within the Tanger Outlet Complex. 911 Address: 36470 Seaside Outlet Drive, Rehoboth Beach. Zoning District: C-1. Tax Parcel: 334-13.00.325.06