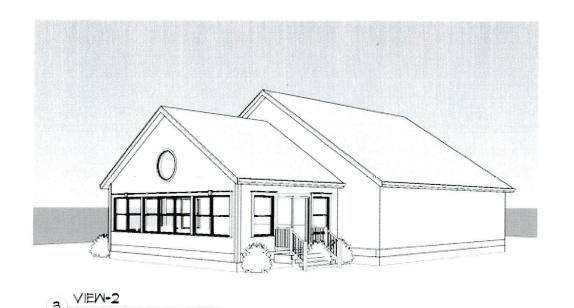

Board of Adjustment Application - Sussex County, Delaware Criteria for a Variance for 34760 DOT SPARROW DRIVE, SUMMERCREST REHOBOTH BEACH, DELAWARE 19971 TAX MAP 334-12.00-838.00

### 1. UNIQUENESSOF THE PROPERTY:

There is an unnecessarily restrictive side setback on this corner lot #68 created by the arbitrary side setback line placed in the plot plan for SUMMERCREST. This property is a corner property with its side yard facing the open space across Warbler Court of the subdivision tennis courts and the large open area including the retention basin of the subdivision. The subject property is offset on the lot enabling a large sunroom to be built on the open side of the property. If built as planned there would be almost double the open space for a side setback, well within the county code restriction of a 10-foot side setback. Thus, the present plot plan imposing a side setback is unnecessarily restrictive for this corner property.

### 2. CANNOT OTHERWISE BE DEVELOPED:

Because this sunroom addition is a side expansion of the house and there is no room in the front or rear of the property due to the placement of the house on the lot, The area available to expand is severely restricted with a 30-foot side setback.

### 4. WILL NOT ALTER THE ESSENTIAL CHARACTER OF THE NEIGHBORHOOD:

The structure will abide by all HOA rules and regulations and maintain the essential character of the neighborhood. We have advised the HOA of our plans and our intent to obtain a variance of the side setback to the county code 10-foot setback. Our plan maintains open visual sightlines at the corner of the property, maintaining visual sightlines from the roadways and adjacent properties.