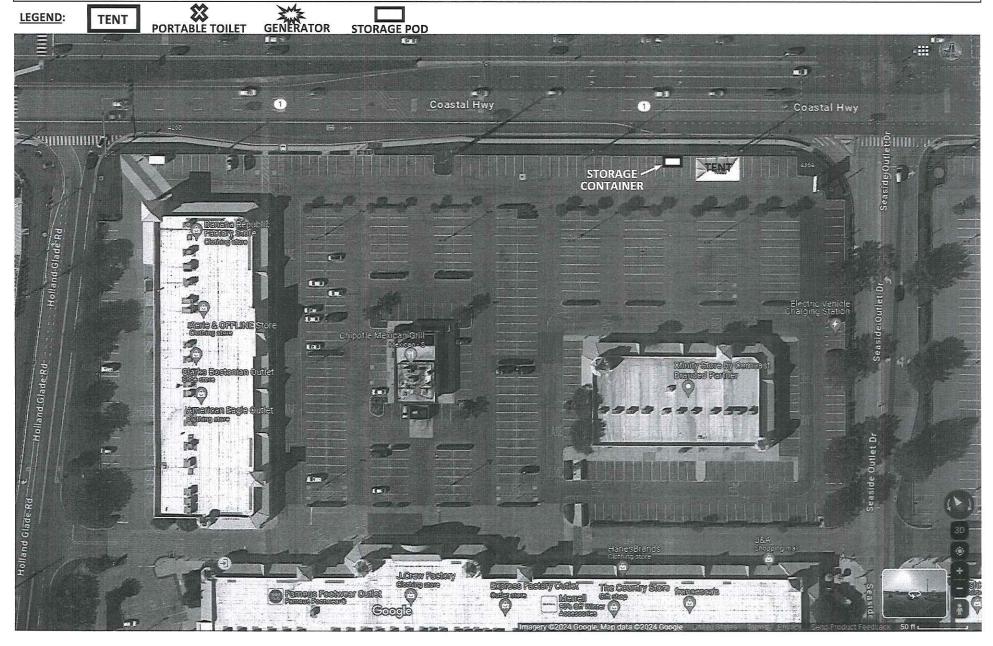

### **Case No. 12926 – Keystone Novelties Distributors**

seeks a special use exception for a temporary tent sale (Section 115-80 of the Sussex County Zoning Code). The property is located Northwest of Sea Air Avenue and West of Tanger Boulevard within the Tanger Outlet Complex. 911 Address: 36470 Seaside Outlet Drive, Rehoboth Beach. Zoning District: C-1. Tax Parcel: 334-13.00.325.06