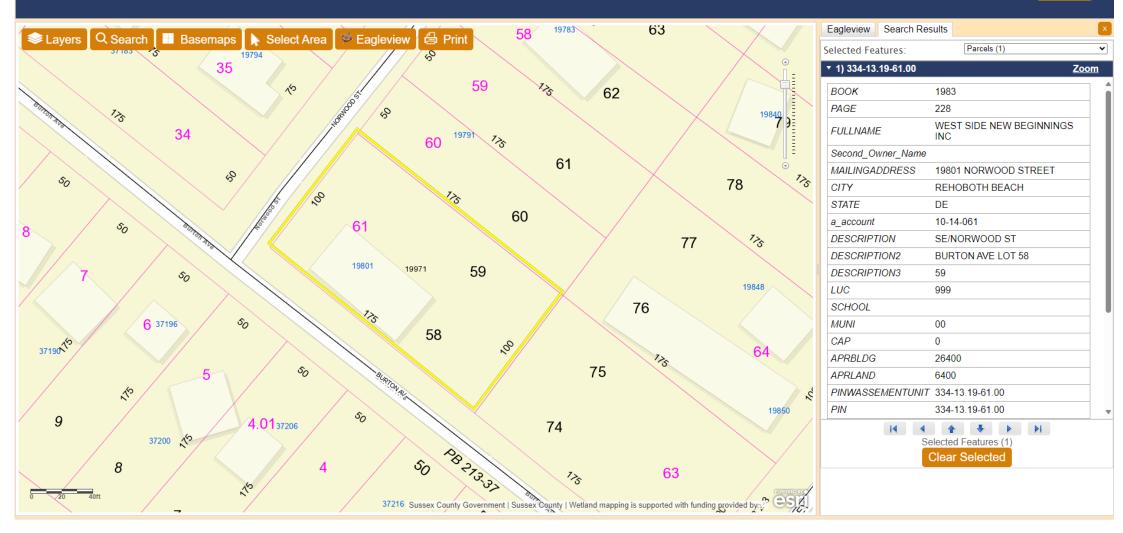

### Case No. 12924 – West Side New Beginnings, Inc.

seeks a variance for the front and corner front setback requirements for a proposed structure (Section 115-42 of the Sussex County Zoning Code). The property is located North of Burton Avenue and Southeast of Norwood Street. 911 Address: 19801 Norwood Street, Rehoboth Beach. Zoning District: GR. Tax Parcels: 334-13.19-61.00

1. We are requesting the placement of a Six foot Fence around the enfire perimeter

PROPERTY line within the Set back, 2. The Placement of a Fence, on Burton Avenue to retain our Sidewalks, and parking spaces on Norwood Street, Tax Map #: **Property Zoning:** Applicant Information West Side New Beginnings Applicant Address: 19801 NORWOOD STRY City Kehoboff Zip: [997] Applicant Phone #: 302-528-2265 Applicant e-mail: Diaz 122455@ aol. Com **Owner Information** ealnning State DE Zip: 1997 Purchase Date: Owner Phone #: Owner e-mail: Diaz1224 55@aol. Com 27-5442 Agent/Attorney Information Agent/Attorney Name: Agent/Attorney Address: Agent/Attorney Phone #: Agent/Attorney e-mail:

LUNIQUEDESS OF THE PROPERTY IS THE SIZE OF THE PROPERTY. N

the Uniqueness of the Property is the fize of the property. Now we can park ten vehicles. If not granted we would lose additional spaces which to operate Our services and programs to the Community.

2. Cannot otherwise be developed:

That because of such physical circumstances or conditions, there is no possibility that the property can be developed in strict conformity with the provisions of the Zoning Ordinance or Code and that the authorization of a variance is therefore necessary to enable the reasonable use of the property. The reason for the Variance is as it stands now, we would lose three parking spaces which we are limited now with parking also the Fence would be too close to the Sidewalk and entrance to the building.