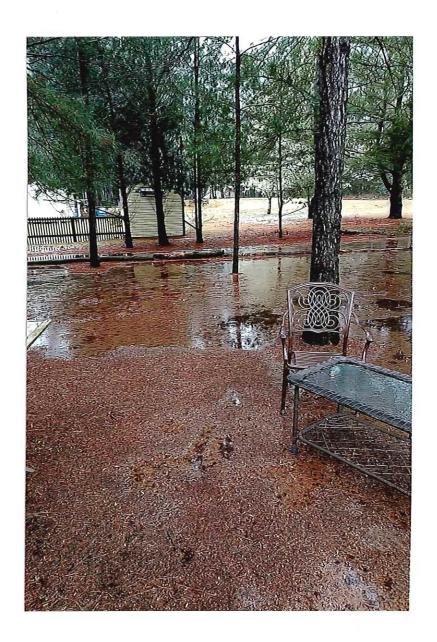

### Case No. 12930 – Cynthia Stinger and Thomas Blackiston

seeks a variance from the front yard setback requirement for an existing structure (Section 115-42 of the Sussex County Zoning Code). The property is located South and West Poplar Avenue within the Evergreen Acres Subdivision. 911 Address: 31022 Poplar Avenue, Millsboro. Zoning District: GR. Tax Parcels: 233-5.00-259.00