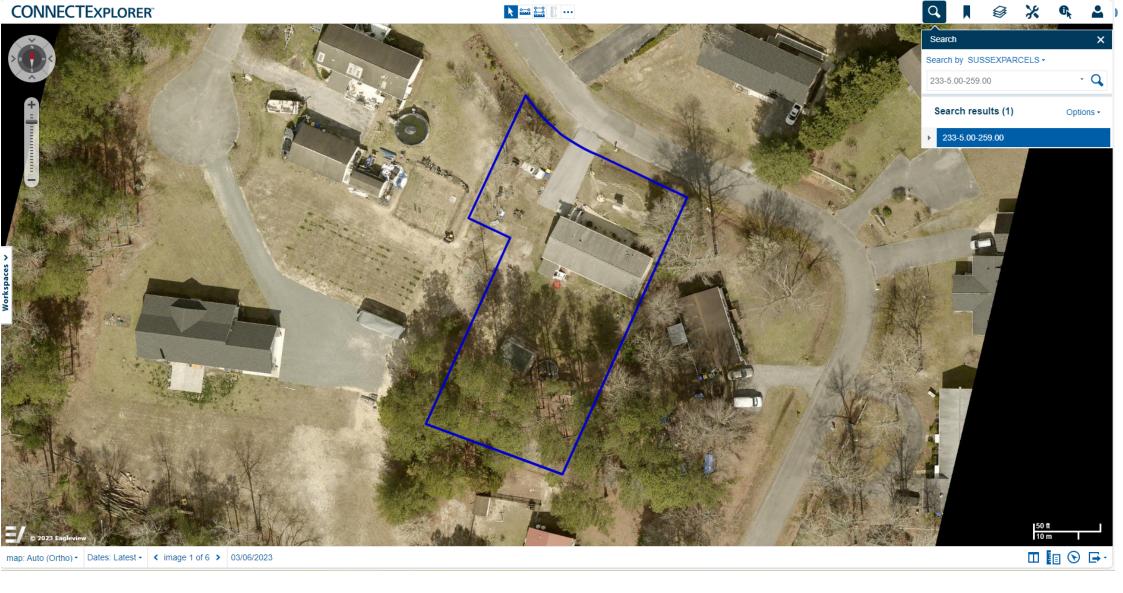

### Case No. 12930 – Cynthia Stinger and Thomas Blackiston

seeks a variance from the front yard setback requirement for an existing structure (Section 115-42 of the Sussex County Zoning Code). The property is located South and West Poplar Avenue within the Evergreen Acres Subdivision. 911 Address: 31022 Poplar Avenue, Millsboro. Zoning District: GR. Tax Parcels: 233-5.00-259.00