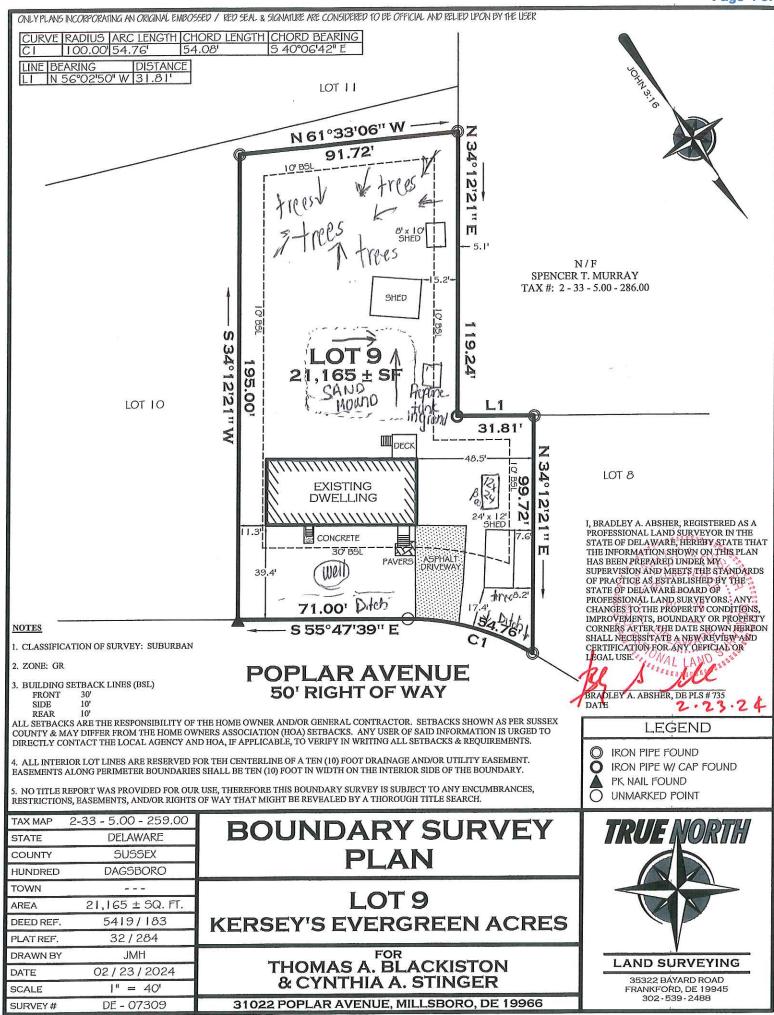

### Case No. 12930 – Cynthia Stinger and Thomas Blackiston

seeks a variance from the front yard setback requirement for an existing structure (Section 115-42 of the Sussex County Zoning Code). The property is located South and West Poplar Avenue within the Evergreen Acres Subdivision. 911 Address: 31022 Poplar Avenue, Millsboro. Zoning District: GR. Tax Parcels: 233-5.00-259.00