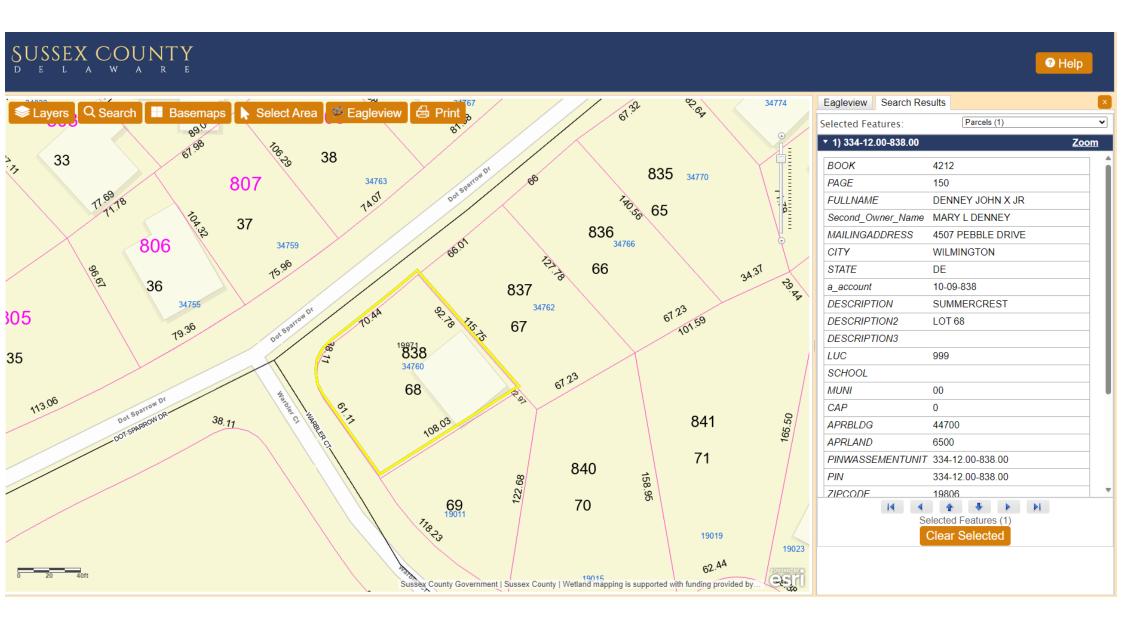

Sussex County Planning & Zoning Department 2 The Circle (P.O. Box 417) Georgetown, DE 19947 302-855-7878 ph. 302-854-5079 fax

Type of Application: (please check all applicable) Variance 🔽 Existing Condition Special Use Exception Proposed | Administrative Variance Code Reference (office use only) Appeal Site Address of Variance/Special Use Exception: 34760 DOT SPARROW DRIVE REHOBOTH BEACH, DE 19971 Variance/Special Use Exception/Appeal Requested: To reduce the side yard setback along Warbler Ct. from 30 feet to 10 feet as typically permitted by Sussex County. Tax Map #: 334-12.00-838.00 **Property Zoning:** MR **Applicant Information** Applicant Name: Applicant Address: City State Zip: Applicant Phone #: Applicant e-mail: **Owner Information** John & Mary Denney Owner Name: Owner Address: 4507 PEBBLE DRIVE City WILMINGTON State DE Zip: 19802 Purchase Date: Owner Phone #: 3025989643 Owner e-mail: jxdenney2@aol.com **Agent/Attorney Information** Agent/Attorney Name: Agent/Attorney Address: Lewes State Agent/Attorney Phone #: 302-396-0247 Agent/Attorney e-mail: Signature of Owner/Agent/Attorney

Board of Adjustment Application - Sussex County, Delaware Criteria for a Variance for 34760 DOT SPARROW DRIVE, SUMMERCREST REHOBOTH BEACH, DELAWARE 19971 TAX MAP 334-12.00-838.00

### 1. UNIQUENESSOF THE PROPERTY:

There is an unnecessarily restrictive side setback on this corner lot #68 created by the arbitrary side setback line placed in the plot plan for SUMMERCREST. This property is a corner property with its side yard facing the open space across Warbler Court of the subdivision tennis courts and the large open area including the retention basin of the subdivision. The subject property is offset on the lot enabling a large sunroom to be built on the open side of the property. If built as planned there would be almost double the open space for a side setback, well within the county code restriction of a 10-foot side setback. Thus, the present plot plan imposing a side setback is unnecessarily restrictive for this corner property.