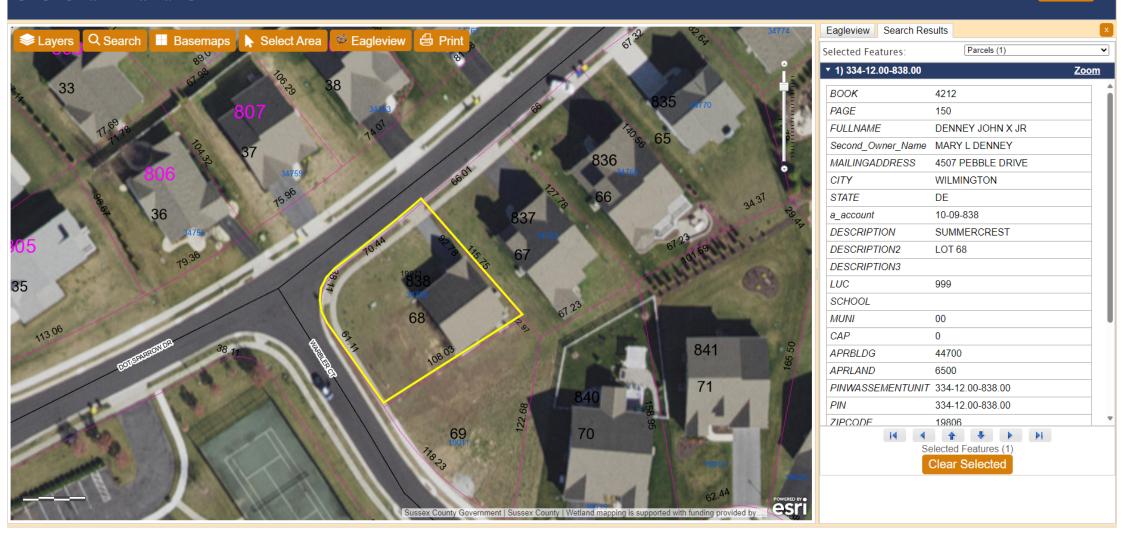

Sussex County Planning & Zoning Department 2 The Circle (P.O. Box 417) Georgetown, DE 19947 302-855-7878 ph. 302-854-5079 fax

Type of Application: (please check all applicable) Variance 🔽 Existing Condition Special Use Exception Proposed | Administrative Variance Code Reference (office use only) Appeal Site Address of Variance/Special Use Exception: 34760 DOT SPARROW DRIVE REHOBOTH BEACH, DE 19971 Variance/Special Use Exception/Appeal Requested: To reduce the side yard setback along Warbler Ct. from 30 feet to 10 feet as typically permitted by Sussex County. Tax Map #: 334-12.00-838.00 **Property Zoning:** MR **Applicant Information** Applicant Name: Applicant Address: City State Zip: Applicant Phone #: Applicant e-mail: **Owner Information** John & Mary Denney Owner Name: Owner Address: 4507 PEBBLE DRIVE City WILMINGTON State DE Zip: 19802 Purchase Date: Owner Phone #: 3025989643 Owner e-mail: jxdenney2@aol.com **Agent/Attorney Information** Agent/Attorney Name: Agent/Attorney Address: Lewes State Agent/Attorney Phone #: 302-396-0247 Agent/Attorney e-mail: Signature of Owner/Agent/Attorney

Board of Adjustment Application - Sussex County, Delaware Criteria for a Variance for 34760 DOT SPARROW DRIVE, SUMMERCREST REHOBOTH BEACH, DELAWARE 19971 TAX MAP 334-12.00-838.00

### 1. UNIQUENESSOF THE PROPERTY:

There is an unnecessarily restrictive side setback on this corner lot #68 created by the arbitrary side setback line placed in the plot plan for SUMMERCREST. This property is a corner property with its side yard facing the open space across Warbler Court of the subdivision tennis courts and the large open area including the retention basin of the subdivision. The subject property is offset on the lot enabling a large sunroom to be built on the open side of the property. If built as planned there would be almost double the open space for a side setback, well within the county code restriction of a 10-foot side setback. Thus, the present plot plan imposing a side setback is unnecessarily restrictive for this corner property.