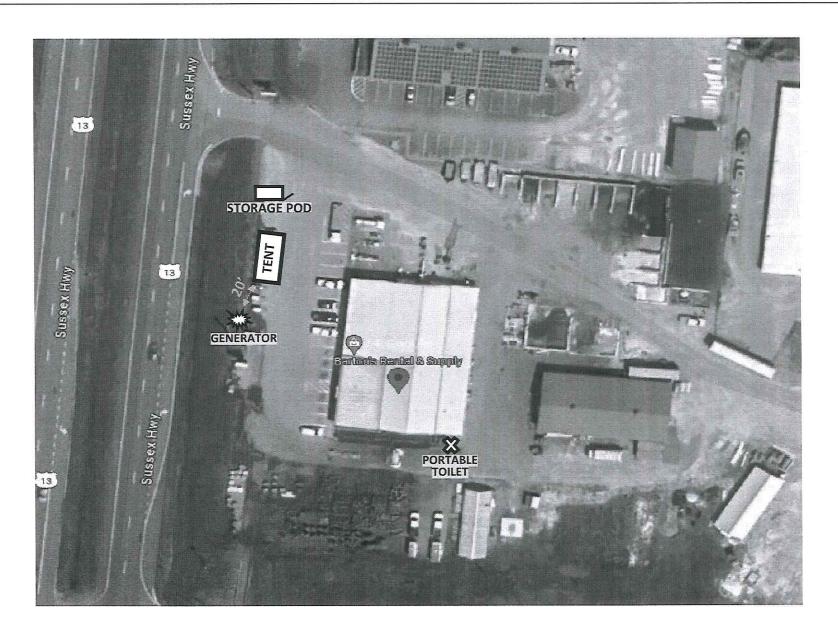

### **Case No. 12927 – Keystone Novelties Distributors**

seeks a special use exception for a temporary tent sale (Section 115-80 of the Sussex County Zoning Code). The property is located East of Sussex Highway. 911 Address: 20689 Sussex Highway, Seaford. Zoning District: C-1. Tax Parcels: 331-2.00-18.15