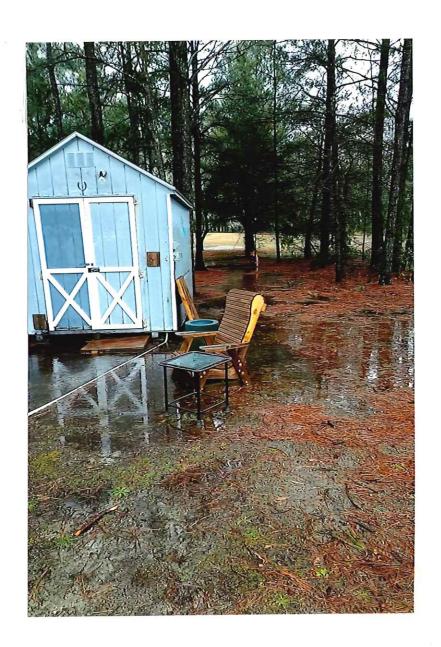

### Case No. 12930 – Cynthia Stinger and Thomas Blackiston

seeks a variance from the front yard setback requirement for an existing structure (Section 115-42 of the Sussex County Zoning Code). The property is located South and West Poplar Avenue within the Evergreen Acres Subdivision. 911 Address: 31022 Poplar Avenue, Millsboro. Zoning District: GR. Tax Parcels: 233-5.00-259.00