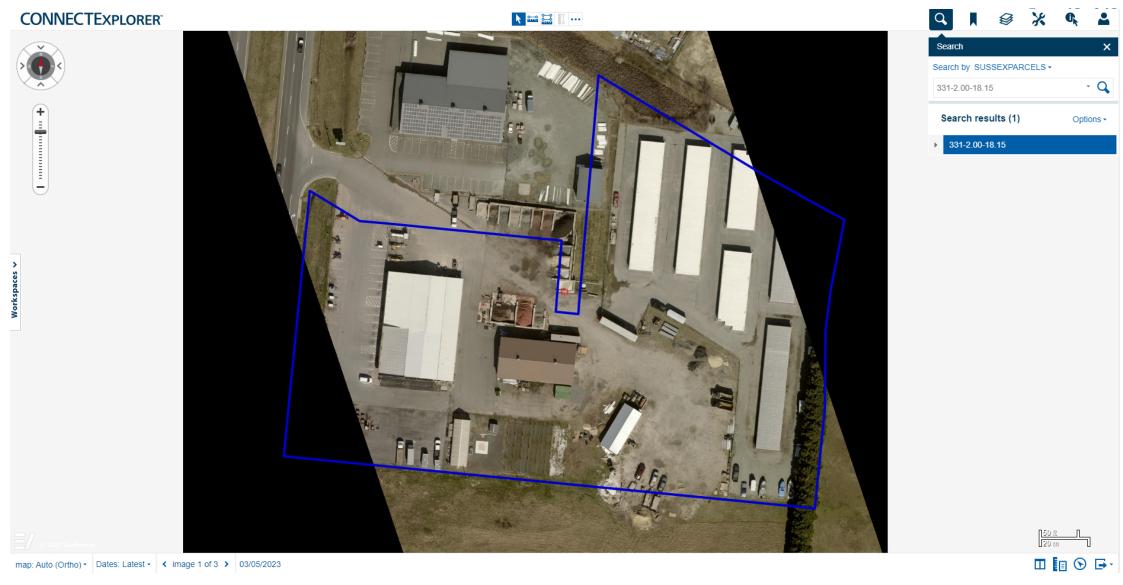

### **Case No. 12927 – Keystone Novelties Distributors**

seeks a special use exception for a temporary tent sale (Section 115-80 of the Sussex County Zoning Code). The property is located East of Sussex Highway. 911 Address: 20689 Sussex Highway, Seaford. Zoning District: C-1. Tax Parcels: 331-2.00-18.15