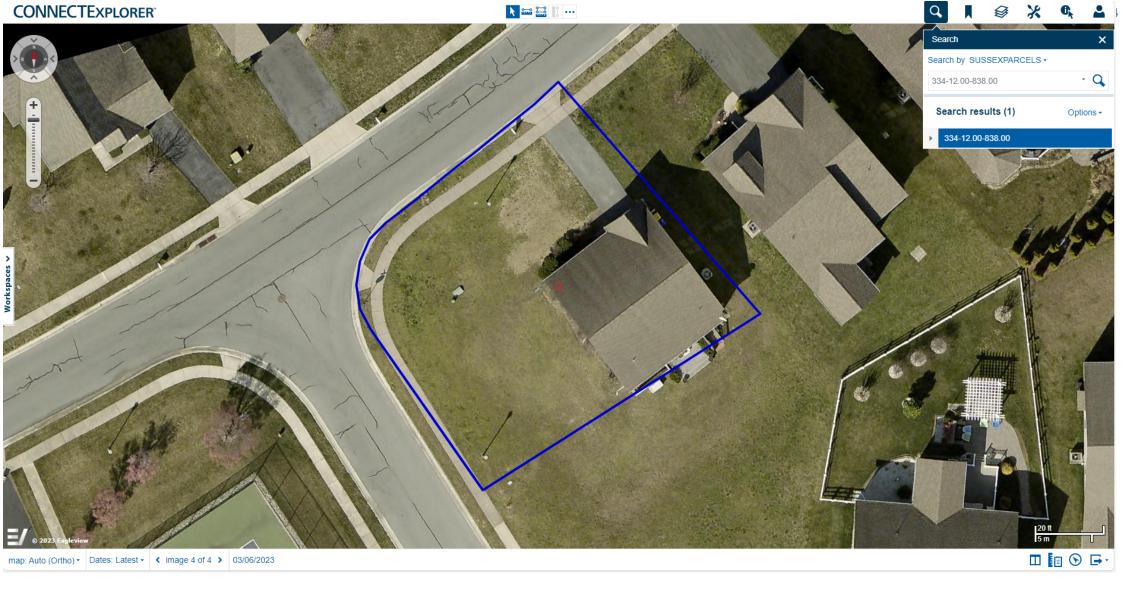

### Case No. 12925 – John and Mary Denney

seek a variance from the front yard setback requirement for a proposed addition (Section 115-34 of the Sussex County Zoning Code). The property is located South of Dot Sparrow Drive and East of Warbler Court within the Summercrest Subdivision. 911 Address: 34760 Dot Sparrow Drive, Rehoboth Beach. Zoning District: MR. Tax Parcels: 334-12.00-838.00

Board of Adjustment Application - Sussex County, Delaware Criteria for a Variance for 34760 DOT SPARROW DRIVE, SUMMERCREST REHOBOTH BEACH, DELAWARE 19971 TAX MAP 334-12.00-838.00

### 1. UNIQUENESSOF THE PROPERTY:

There is an unnecessarily restrictive side setback on this corner lot #68 created by the arbitrary side setback line placed in the plot plan for SUMMERCREST. This property is a corner property with its side yard facing the open space across Warbler Court of the subdivision tennis courts and the large open area including the retention basin of the subdivision. The subject property is offset on the lot enabling a large sunroom to be built on the open side of the property. If built as planned there would be almost double the open space for a side setback, well within the county code restriction of a 10-foot side setback. Thus, the present plot plan imposing a side setback is unnecessarily restrictive for this corner property.

### 5. MINIMUM VARIANCE:

22.6' on the northwest corner of the addition and 25.1' from the southwest corner or the addition, from Warbler Court. (see site plan)