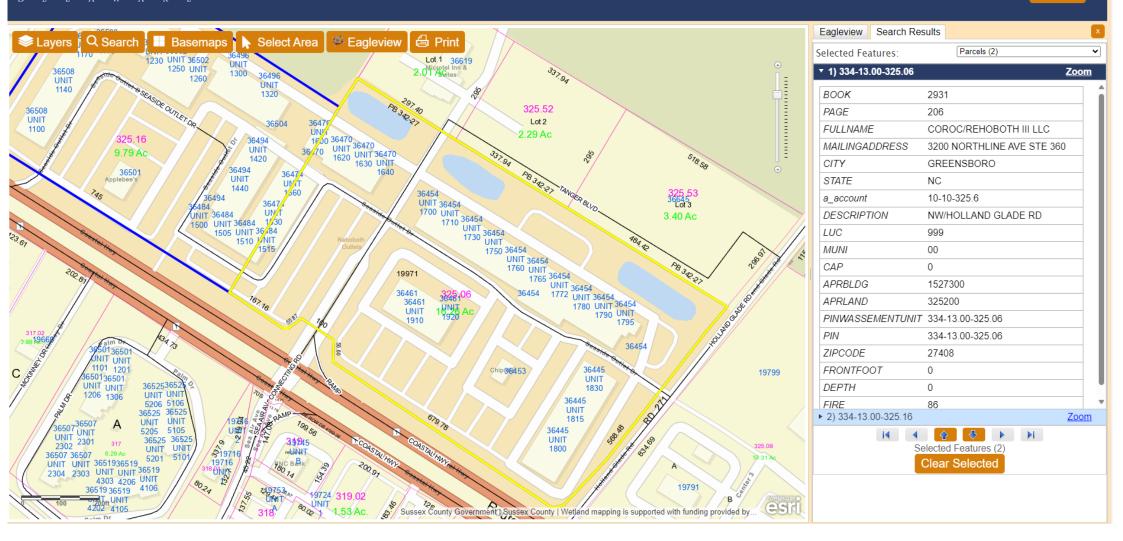

### **Case No. 12926 – Keystone Novelties Distributors**

seeks a special use exception for a temporary tent sale (Section 115-80 of the Sussex County Zoning Code). The property is located Northwest of Sea Air Avenue and West of Tanger Boulevard within the Tanger Outlet Complex. 911 Address: 36470 Seaside Outlet Drive, Rehoboth Beach. Zoning District: C-1. Tax Parcel: 334-13.00.325.06