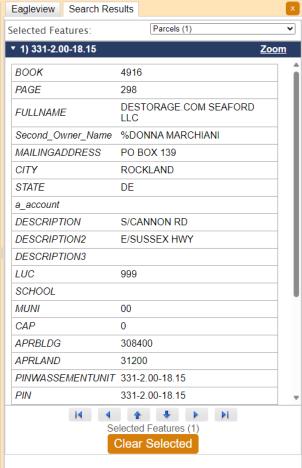

### **Case No. 12927 – Keystone Novelties Distributors**

seeks a special use exception for a temporary tent sale (Section 115-80 of the Sussex County Zoning Code). The property is located East of Sussex Highway. 911 Address: 20689 Sussex Highway, Seaford. Zoning District: C-1. Tax Parcels: 331-2.00-18.15