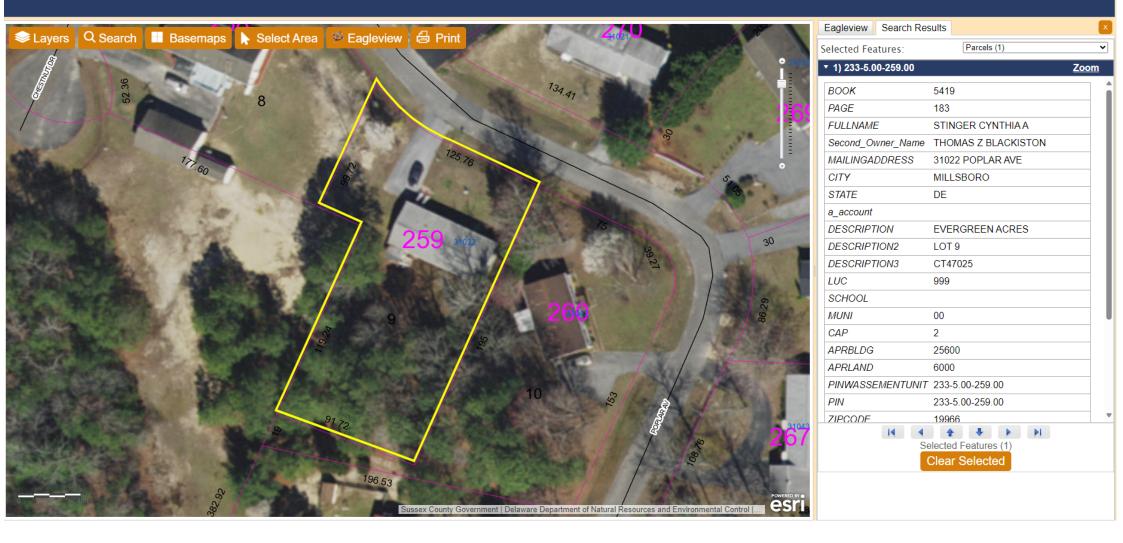

### Case No. 12930 – Cynthia Stinger and Thomas Blackiston

seeks a variance from the front yard setback requirement for an existing structure (Section 115-42 of the Sussex County Zoning Code). The property is located South and West Poplar Avenue within the Evergreen Acres Subdivision. 911 Address: 31022 Poplar Avenue, Millsboro. Zoning District: GR. Tax Parcels: 233-5.00-259.00