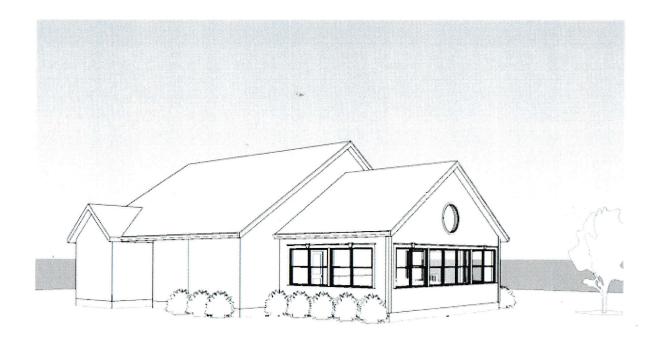

Board of Adjustment Application - Sussex County, Delaware Criteria for a Variance for 34760 DOT SPARROW DRIVE, SUMMERCREST REHOBOTH BEACH, DELAWARE 19971 TAX MAP 334-12.00-838.00

### 1. UNIQUENESSOF THE PROPERTY:

There is an unnecessarily restrictive side setback on this corner lot #68 created by the arbitrary side setback line placed in the plot plan for SUMMERCREST. This property is a corner property with its side yard facing the open space across Warbler Court of the subdivision tennis courts and the large open area including the retention basin of the subdivision. The subject property is offset on the lot enabling a large sunroom to be built on the open side of the property. If built as planned there would be almost double the open space for a side setback, well within the county code restriction of a 10-foot side setback. Thus, the present plot plan imposing a side setback is unnecessarily restrictive for this corner property.

### 2. CANNOT OTHERWISE BE DEVELOPED:

Because this sunroom addition is a side expansion of the house and there is no room in the front or rear of the property due to the placement of the house on the lot, The area available to expand is severely restricted with a 30-foot side setback.

### 4. WILL NOT ALTER THE ESSENTIAL CHARACTER OF THE NEIGHBORHOOD:

The structure will abide by all HOA rules and regulations and maintain the essential character of the neighborhood. We have advised the HOA of our plans and our intent to obtain a variance of the side setback to the county code 10-foot setback. Our plan maintains open visual sightlines at the corner of the property, maintaining visual sightlines from the roadways and adjacent properties.