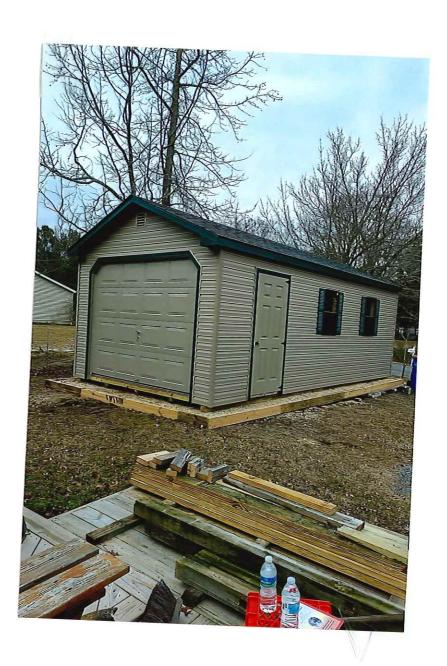

### Case No. 12930 – Cynthia Stinger and Thomas Blackiston

seeks a variance from the front yard setback requirement for an existing structure (Section 115-42 of the Sussex County Zoning Code). The property is located South and West Poplar Avenue within the Evergreen Acres Subdivision. 911 Address: 31022 Poplar Avenue, Millsboro. Zoning District: GR. Tax Parcels: 233-5.00-259.00