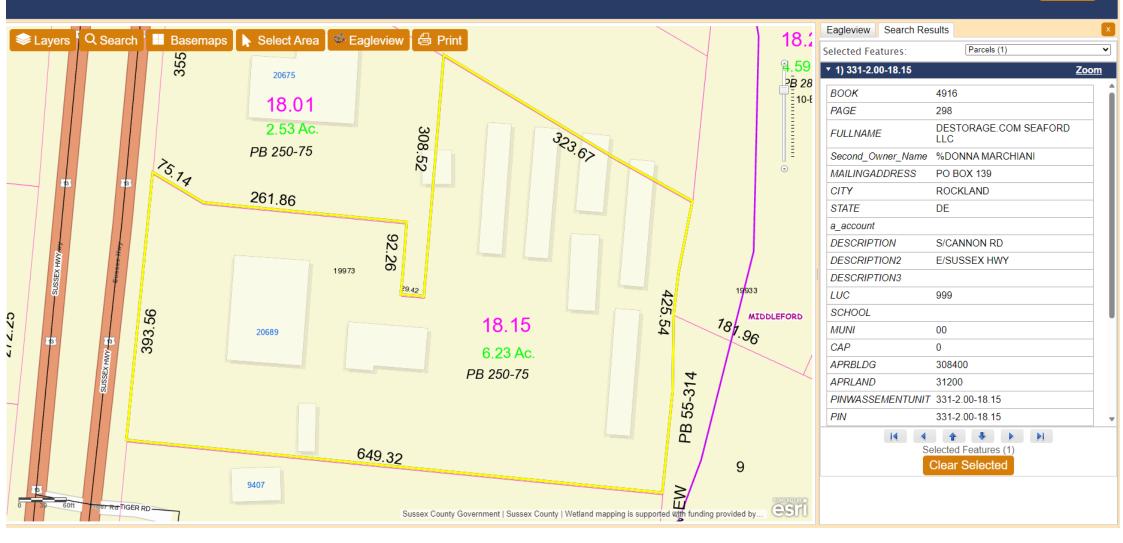

### **Case No. 12927 – Keystone Novelties Distributors**

seeks a special use exception for a temporary tent sale (Section 115-80 of the Sussex County Zoning Code). The property is located East of Sussex Highway. 911 Address: 20689 Sussex Highway, Seaford. Zoning District: C-1. Tax Parcels: 331-2.00-18.15