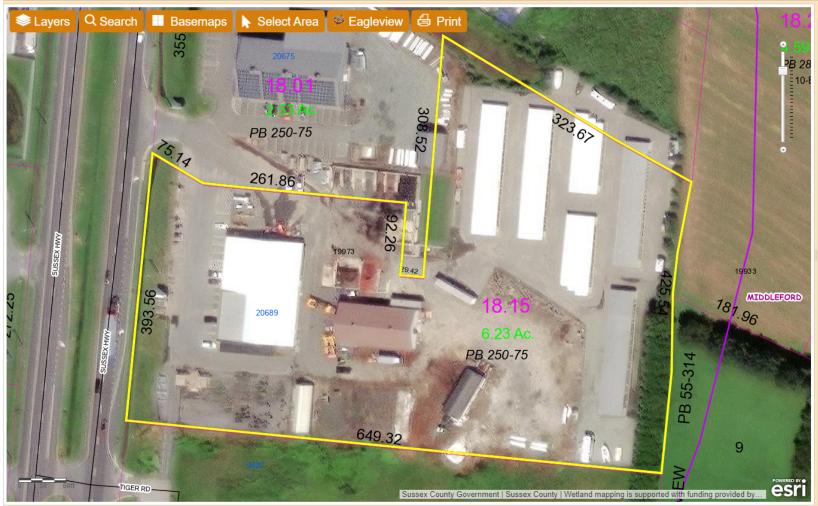

### **Case No. 12927 – Keystone Novelties Distributors**

seeks a special use exception for a temporary tent sale (Section 115-80 of the Sussex County Zoning Code). The property is located East of Sussex Highway. 911 Address: 20689 Sussex Highway, Seaford. Zoning District: C-1. Tax Parcels: 331-2.00-18.15