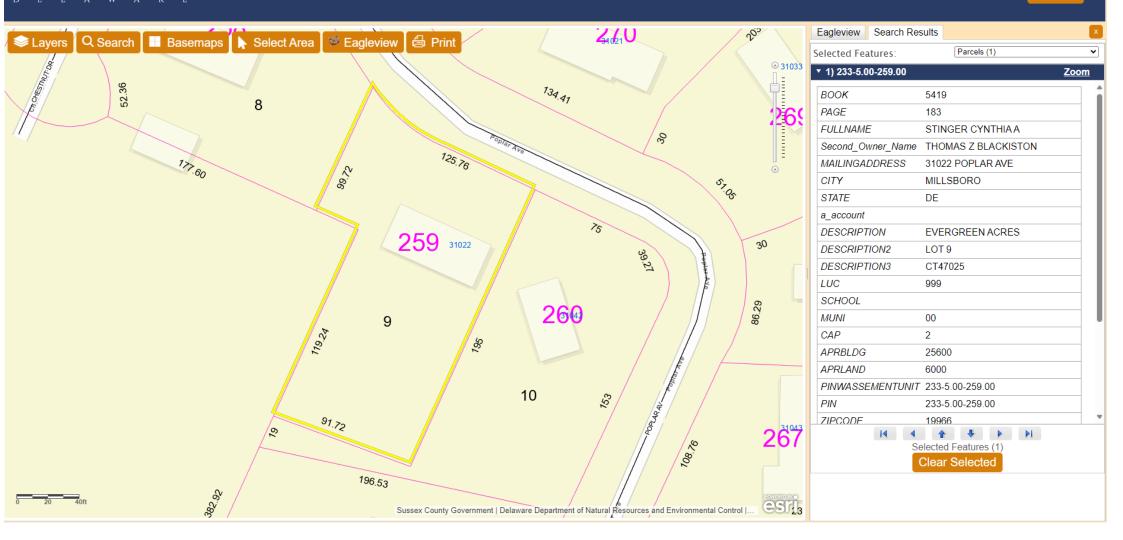

### Case No. 12930 – Cynthia Stinger and Thomas Blackiston

seeks a variance from the front yard setback requirement for an existing structure (Section 115-42 of the Sussex County Zoning Code). The property is located South and West Poplar Avenue within the Evergreen Acres Subdivision. 911 Address: 31022 Poplar Avenue, Millsboro. Zoning District: GR. Tax Parcels: 233-5.00-259.00