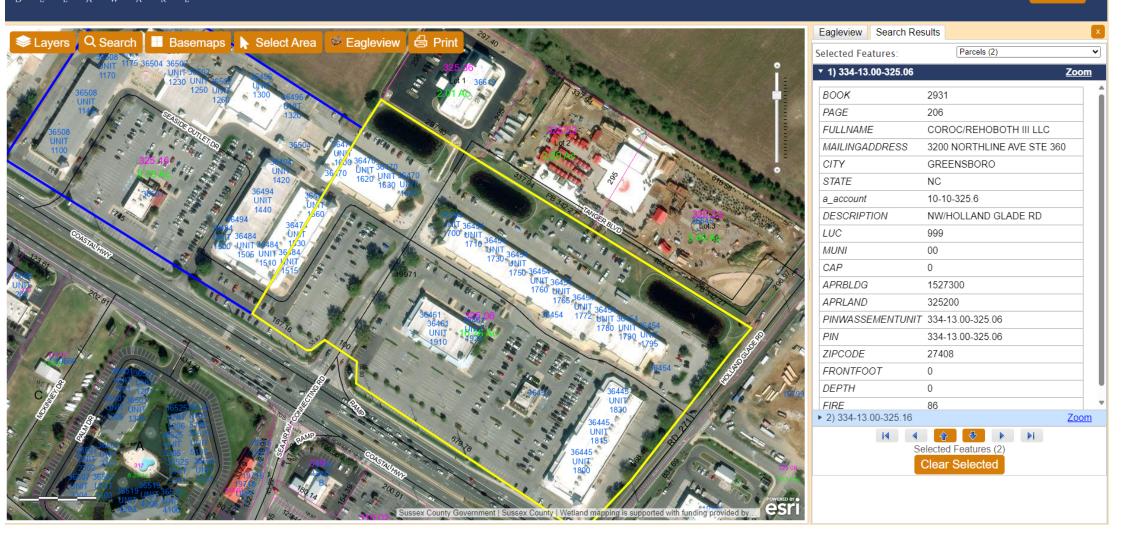

### **Case No. 12926 – Keystone Novelties Distributors**

seeks a special use exception for a temporary tent sale (Section 115-80 of the Sussex County Zoning Code). The property is located Northwest of Sea Air Avenue and West of Tanger Boulevard within the Tanger Outlet Complex. 911 Address: 36470 Seaside Outlet Drive, Rehoboth Beach. Zoning District: C-1. Tax Parcel: 334-13.00.325.06