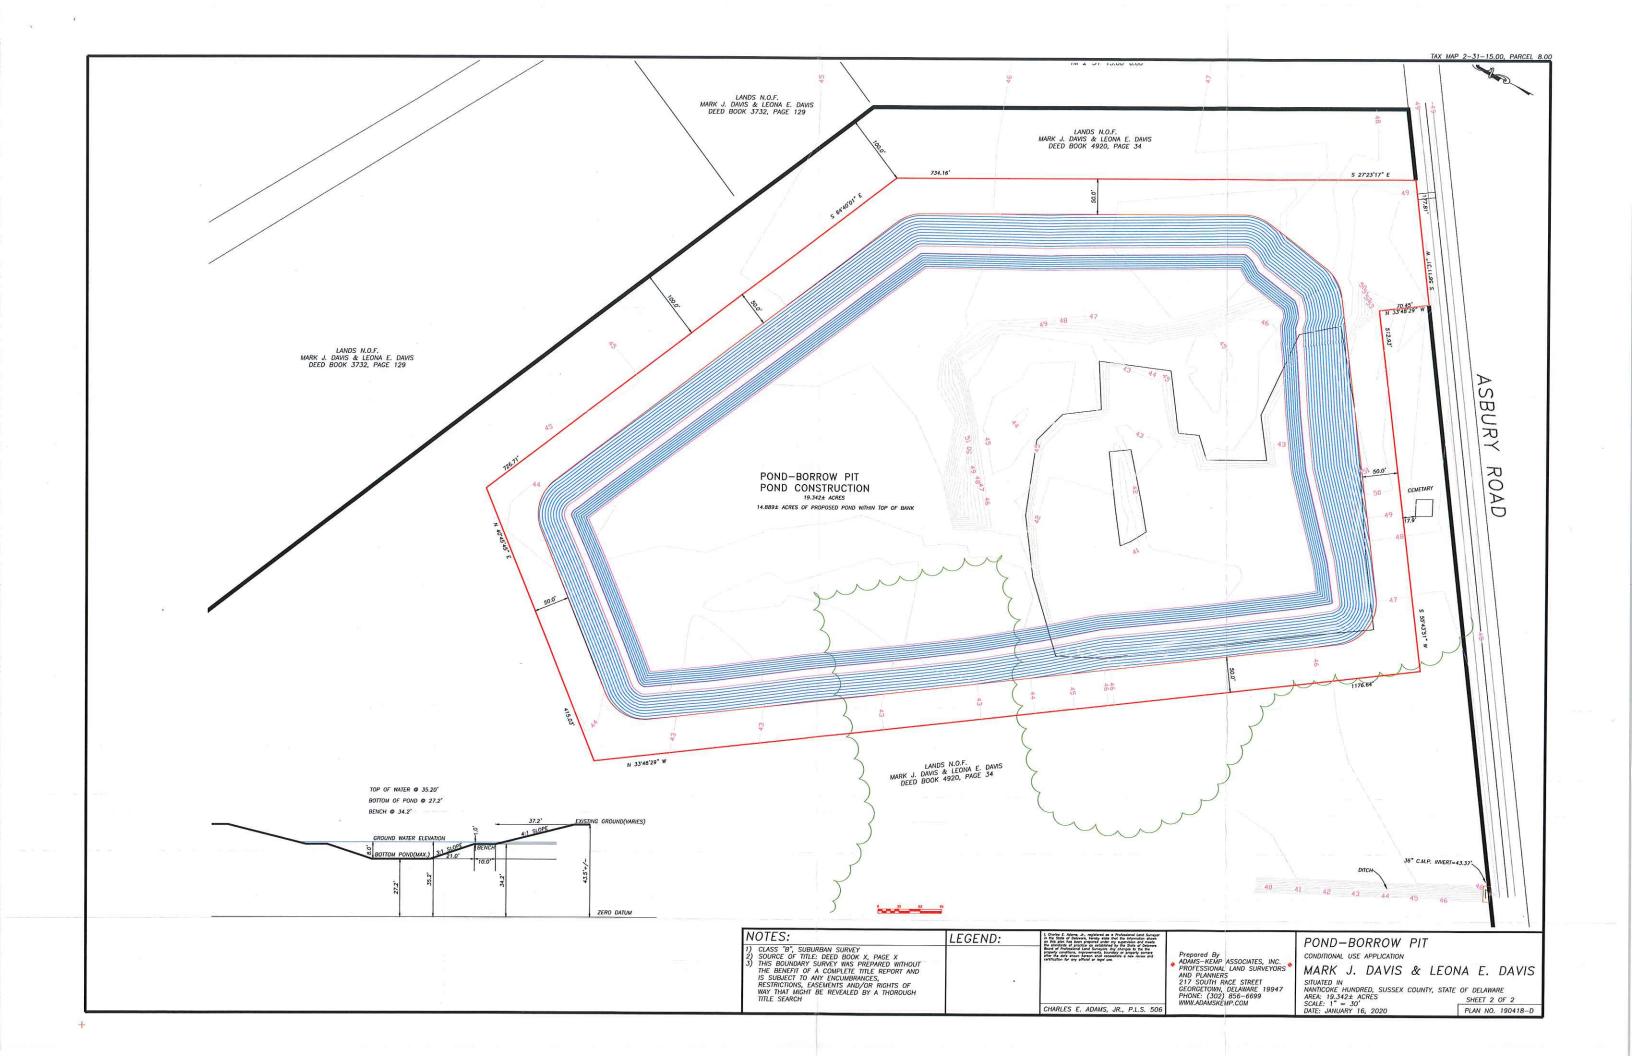

## PLANNING AND ZONING AND COUNTY COUNCIL INFORMATION SHEET Planning Commission Public Hearing Date: August 13th, 2020

Application: CU 2227 Mark J. & Leona E. Davis

- Applicant/Owner: Mark J. Davis 17741 Davis Rd Georgetown, DE 19947
- Site Location: 17741 Davis Rd. On the north side of Asbury Rd. (S.C.R 446) approximately 0.19 mile southwest of Davis Rd. (S.C.R. 523)
- Current Zoning: AR-1 (Agricultural Residential District)
- Proposed Use: Borrow Pit (19.342 Acres)

Comprehensive Land Use Plan Reference: Low Density

Councilmatic District: Mr. Wilson

- School District: Indian River School District
- Fire District: Georgetown Fire Department

Sewer: N/A

Water: N/A

- Site Area: 150 Acres +/-
- Tax Map ID.: 231-15.00-8.00

The request is for a Conditional Use for parcel 231-15.00-8.00 to allow for a borrow pit. The size of the property is 150 acres +/-. The property is zoned AR-1 (Agricultural Residential Zoning District) and located at 17741 Davis Rd on the north side of Asbury Rd. (S.C.R 446) approximately 0.19 mile southwest of Davis Rd. (S.C.R. 523).

JENNIFER COHAN SECRETARY

February 20, 2020

Mr. Jamie Whitehouse, Acting Director Sussex County Planning & Zoning P.O. Box 417 Georgetown, DE 19947

Dear Mr. Jamie:

The Department has completed its review of a Service Level Evaluation Request for the Mark J. Davis conditional use application, which we received on January 24, 2020. This application is for an approximately 150-acre parcel (Tax Parcel: 231-15.00-8.00). The subject land is located on the north side of Asbury Road (Sussex Road 446) and southeast of Raccoon Ditch Road (Sussex Road 522A). The subject land is currently zoned AR-1 (Agricultural Residential), and the applicant is seeking a conditional use approval to utilize the land as a borrow pit.