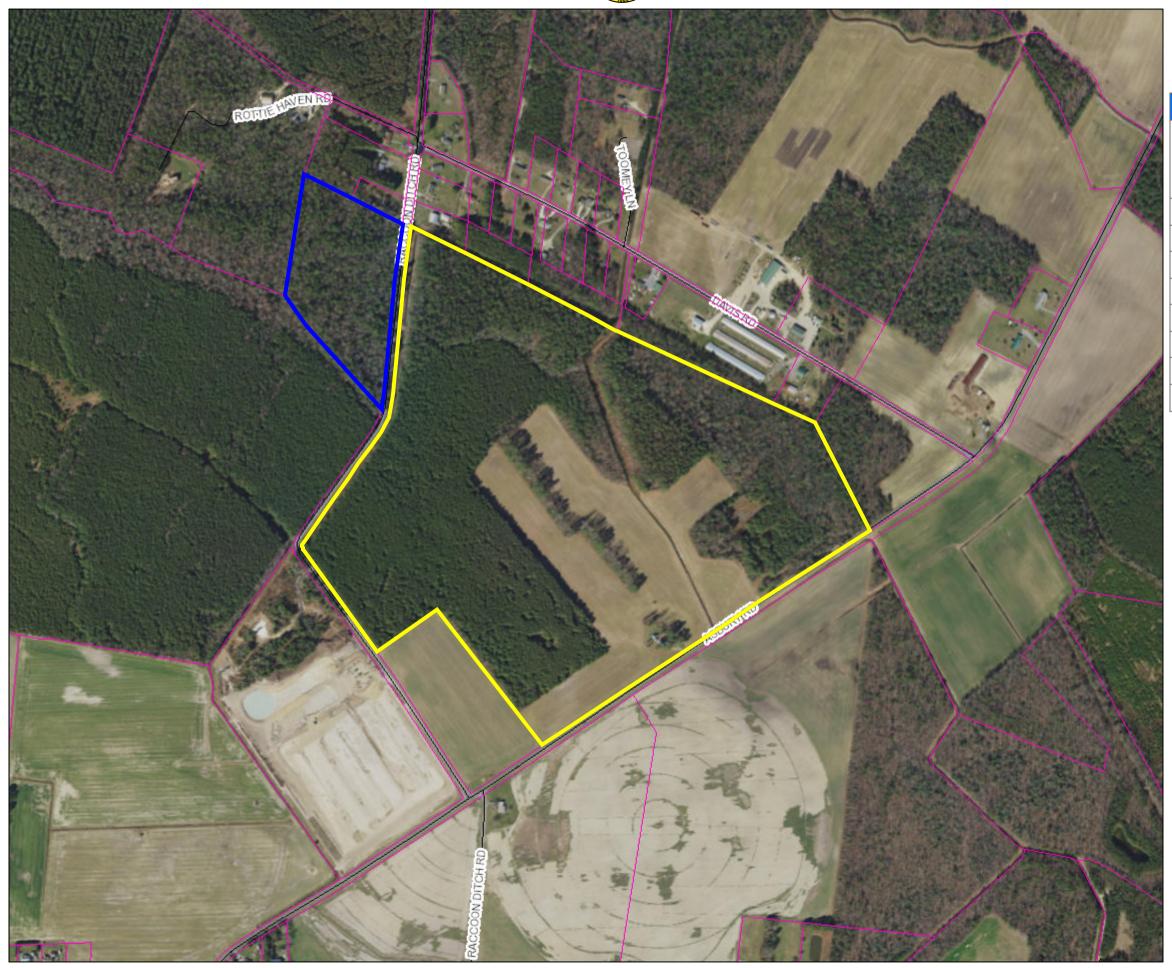

The request is for a Conditional Use for parcel 231-15.00-8.00 to allow for a borrow pit. The size of the property is 150 acres +/-. The property is zoned AR-1 (Agricultural Residential Zoning District) and located at 17741 Davis Rd on the north side of Asbury Rd. (S.C.R 446) approximately 0.19 mile southwest of Davis Rd. (S.C.R. 523).

JENNIFER COHAN SECRETARY

February 20, 2020

Mr. Jamie Whitehouse, Acting Director Sussex County Planning & Zoning P.O. Box 417 Georgetown, DE 19947

Dear Mr. Jamie:

The Department has completed its review of a Service Level Evaluation Request for the Mark J. Davis conditional use application, which we received on January 24, 2020. This application is for an approximately 150-acre parcel (Tax Parcel: 231-15.00-8.00). The subject land is located on the north side of Asbury Road (Sussex Road 446) and southeast of Raccoon Ditch Road (Sussex Road 522A). The subject land is currently zoned AR-1 (Agricultural Residential), and the applicant is seeking a conditional use approval to utilize the land as a borrow pit.

Per the 2018 Delaware Vehicle Volume Summary, the annual average daily traffic volume along the segment of Asbury Road where the subject land is located is 1,081 vehicles per day. As the subject land also has frontage along Raccoon Ditch Road, the annual average daily traffic volume along that road segment is 131 vehicles per day.