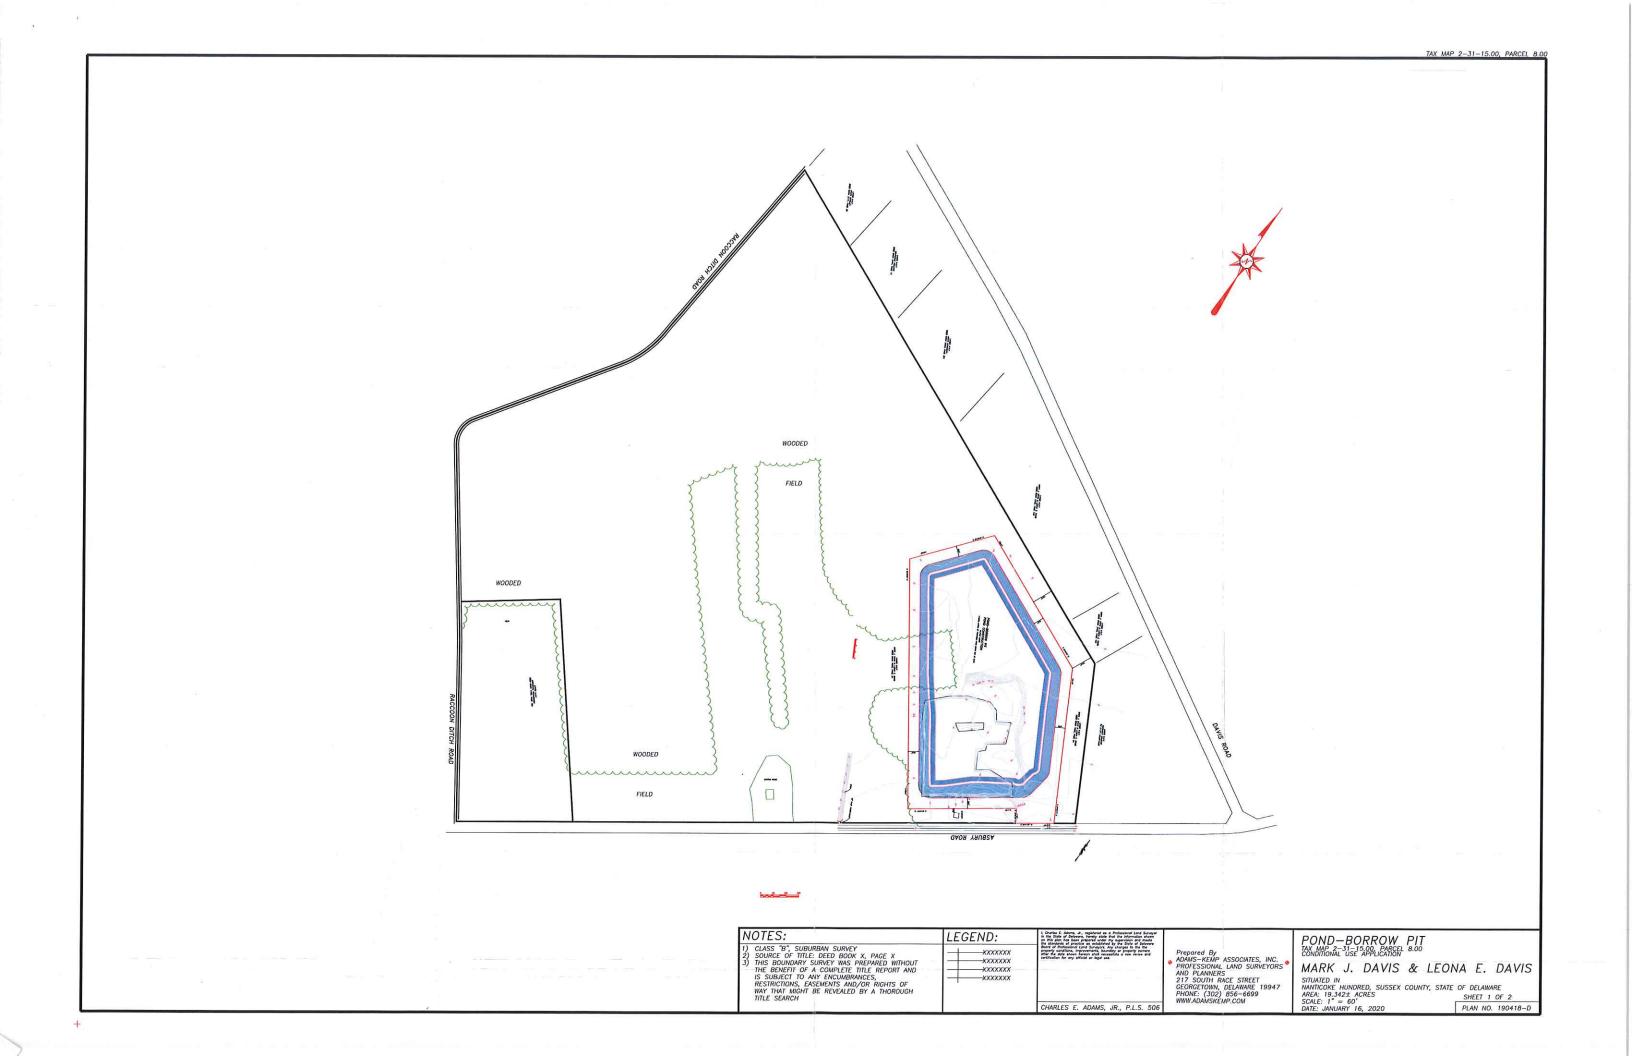

## PLANNING AND ZONING AND COUNTY COUNCIL INFORMATION SHEET Planning Commission Public Hearing Date: August 13th, 2020

Application: CU 2227 Mark J. & Leona E. Davis

- Applicant/Owner: Mark J. Davis 17741 Davis Rd Georgetown, DE 19947
- Site Location: 17741 Davis Rd. On the north side of Asbury Rd. (S.C.R 446) approximately 0.19 mile southwest of Davis Rd. (S.C.R. 523)
- Current Zoning: AR-1 (Agricultural Residential District)
- Proposed Use: Borrow Pit (19.342 Acres)

Comprehensive Land Use Plan Reference: Low Density

Councilmatic District: Mr. Wilson

- School District: Indian River School District
- Fire District: Georgetown Fire Department

Sewer: N/A

Water: N/A

- Site Area: 150 Acres +/-
- Tax Map ID.: 231-15.00-8.00

The request is for a Conditional Use for parcel 231-15.00-8.00 to allow for a borrow pit. The size of the property is 150 acres +/-. The property is zoned AR-1 (Agricultural Residential Zoning District) and located at 17741 Davis Rd on the north side of Asbury Rd. (S.C.R 446) approximately 0.19 mile southwest of Davis Rd. (S.C.R. 523).

JENNIFER COHAN SECRETARY

February 20, 2020

Mr. Jamie Whitehouse, Acting Director Sussex County Planning & Zoning P.O. Box 417 Georgetown, DE 19947

Dear Mr. Jamie:

The Department has completed its review of a Service Level Evaluation Request for the Mark J. Davis conditional use application, which we received on January 24, 2020. This application is for an approximately 150-acre parcel (Tax Parcel: 231-15.00-8.00). The subject land is located on the north side of Asbury Road (Sussex Road 446) and southeast of Raccoon Ditch Road (Sussex Road 522A). The subject land is currently zoned AR-1 (Agricultural Residential), and the applicant is seeking a conditional use approval to utilize the land as a borrow pit.