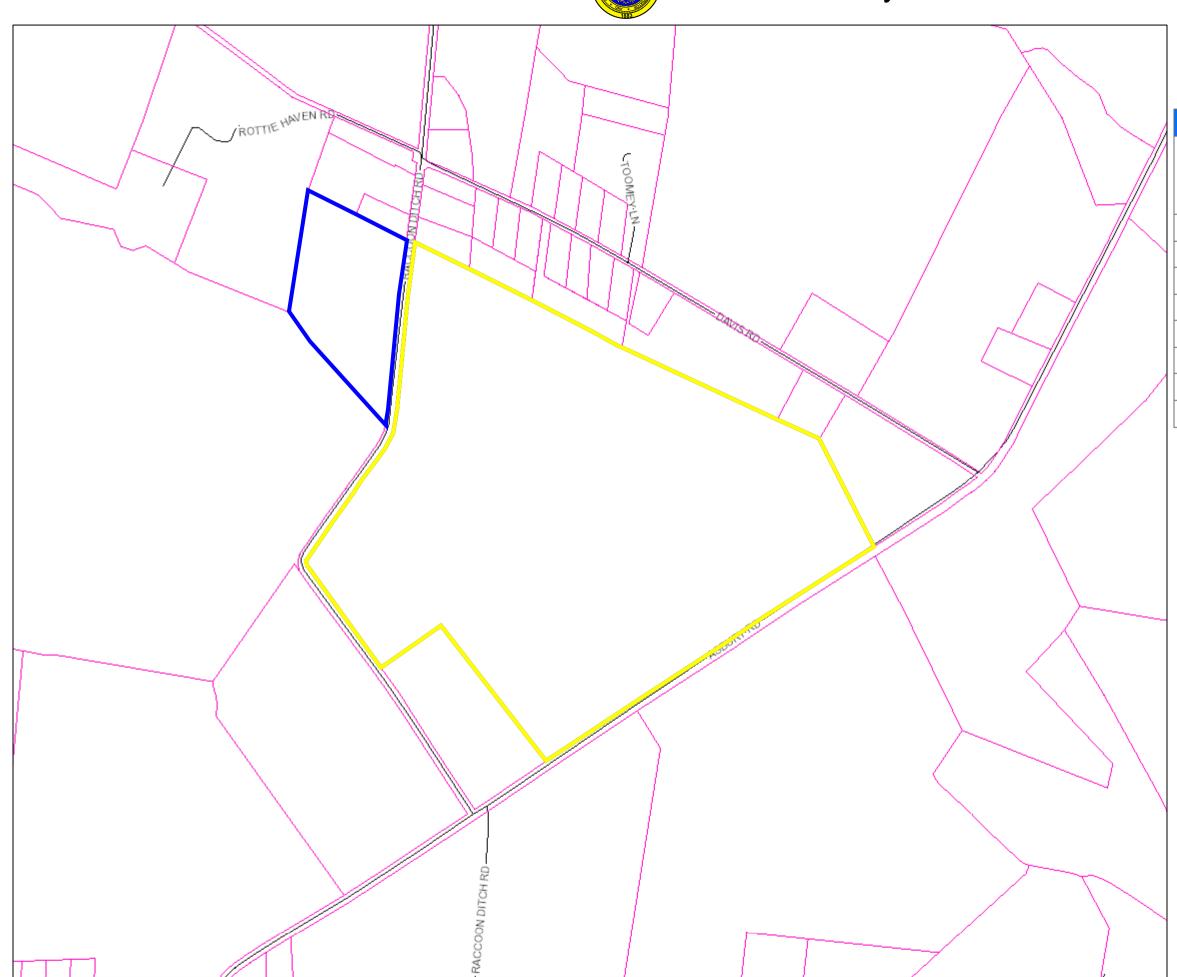

## PLANNING AND ZONING AND COUNTY COUNCIL INFORMATION SHEET Planning Commission Public Hearing Date: August 13th, 2020

Application: CU 2227 Mark J. & Leona E. Davis

- Applicant/Owner: Mark J. Davis 17741 Davis Rd Georgetown, DE 19947
- Site Location: 17741 Davis Rd. On the north side of Asbury Rd. (S.C.R 446) approximately 0.19 mile southwest of Davis Rd. (S.C.R. 523)
- Current Zoning: AR-1 (Agricultural Residential District)
- Proposed Use: Borrow Pit (19.342 Acres)

The request is for a Conditional Use for parcel 231-15.00-8.00 to allow for a borrow pit. The size of the property is 150 acres +/-. The property is zoned AR-1 (Agricultural Residential Zoning District) and located at 17741 Davis Rd on the north side of Asbury Rd. (S.C.R 446) approximately 0.19 mile southwest of Davis Rd. (S.C.R. 523).

JENNIFER COHAN SECRETARY

February 20, 2020

Mr. Jamie Whitehouse, Acting Director Sussex County Planning & Zoning P.O. Box 417 Georgetown, DE 19947

Dear Mr. Jamie:

The Department has completed its review of a Service Level Evaluation Request for the Mark J. Davis conditional use application, which we received on January 24, 2020. This application is for an approximately 150-acre parcel (Tax Parcel: 231-15.00-8.00). The subject land is located on the north side of Asbury Road (Sussex Road 446) and southeast of Raccoon Ditch Road (Sussex Road 522A). The subject land is currently zoned AR-1 (Agricultural Residential), and the applicant is seeking a conditional use approval to utilize the land as a borrow pit.