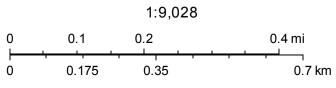

## PLANNING AND ZONING AND COUNTY COUNCIL INFORMATION SHEET Planning Commission Public Hearing Date: August 13th, 2020

Application: CU 2227 Mark J. & Leona E. Davis

- Applicant/Owner: Mark J. Davis 17741 Davis Rd Georgetown, DE 19947
- Site Location: 17741 Davis Rd. On the north side of Asbury Rd. (S.C.R 446) approximately 0.19 mile southwest of Davis Rd. (S.C.R. 523)
- Current Zoning: AR-1 (Agricultural Residential District)
- Proposed Use: Borrow Pit (19.342 Acres)

The request is for a Conditional Use for parcel 231-15.00-8.00 to allow for a borrow pit. The size of the property is 150 acres +/-. The property is zoned AR-1 (Agricultural Residential Zoning District) and located at 17741 Davis Rd on the north side of Asbury Rd. (S.C.R 446) approximately 0.19 mile southwest of Davis Rd. (S.C.R. 523).

The surrounding parcels to the north, east, west, and south are all designated on the Future Land Use Map as "Low Density Area". The uses that the Low-Density Area land use designation recognizes are primarily agricultural activities and homes. Business development should be largely confined to businesses addressing the needs of these two uses. Industrial and agribusiness uses that support or depend on agriculture should be permitted. The focus of retail and office uses in Low Density should be providing convenience goods and services to nearby residents. Commercial uses in these residential areas should be limited in their location, size and hours of operation. More intense commercial uses should generally be avoided in these areas.

The property is zoned AR-1 (Agricultural Residential Zoning District). The adjoining and surrounding properties to the north, south, east and west are all also zoned AR-1.

Since 2011, there have been no Conditional Use approvals within a 1-mile radius of the application.