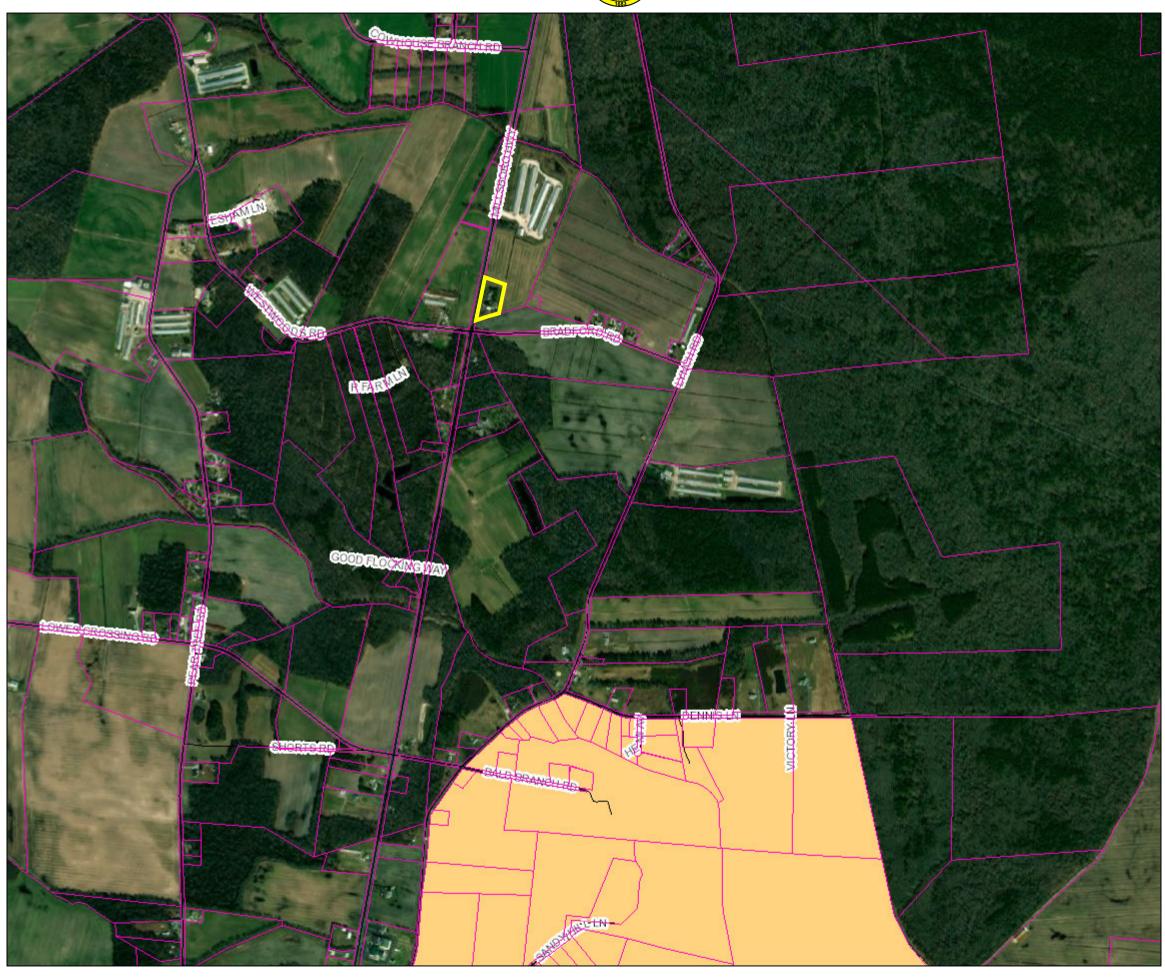

1:18,056 0.45 0.9 mi 0.7 1.4 km

| PIN:            | 333-7.00-32.00        |
|-----------------|-----------------------|
| Owner Name      | BOWMAN JONATHAN<br>J  |
| Book            | 4500                  |
| Mailing Address | 34647 MILLSBORO HIGHW |
| City            | MILLSBORO             |
| State           | DE                    |
| Description     | E/RT 26 110'          |
| Description 2   | N/RT 426              |
| Description 3   | N/A                   |
| Land Code       |                       |

The request is for a Conditional Use for Tax Parcel 333-7.00-32.00 to allow for a Conditional Use of land in an Agricultural Residential (AR-1) Zoning District for a truck and trailer repair business. The parcel is located on the east side of Millsboro Hwy. (Rts. 26/30) in Millsboro, Delaware. The size of the property is approximately 2.69 acres +/-.

Dear Mr. Whitehouse:

The Department has completed its review of a Service Level Evaluation Request for the **Jonathan J. Bowman** conditional use application, which we received on May 19, 2020. This application is for an approximately 2.06-acre parcel (Tax Parcel: 333-7.00-32.00). The subject land is located on the east side of the Millsboro Highway (Sussex Road 26), approximately 150 northeast of the intersection of Millsboro Highway and Bradford Road / Westwoods Road (Sussex Road 426), in Millsboro. The subject land is currently zoned as AR-1 (Agricultural Residential), and the applicant is seeking a conditional use approval to utilize the facility to operate a truck and trailer repair business.