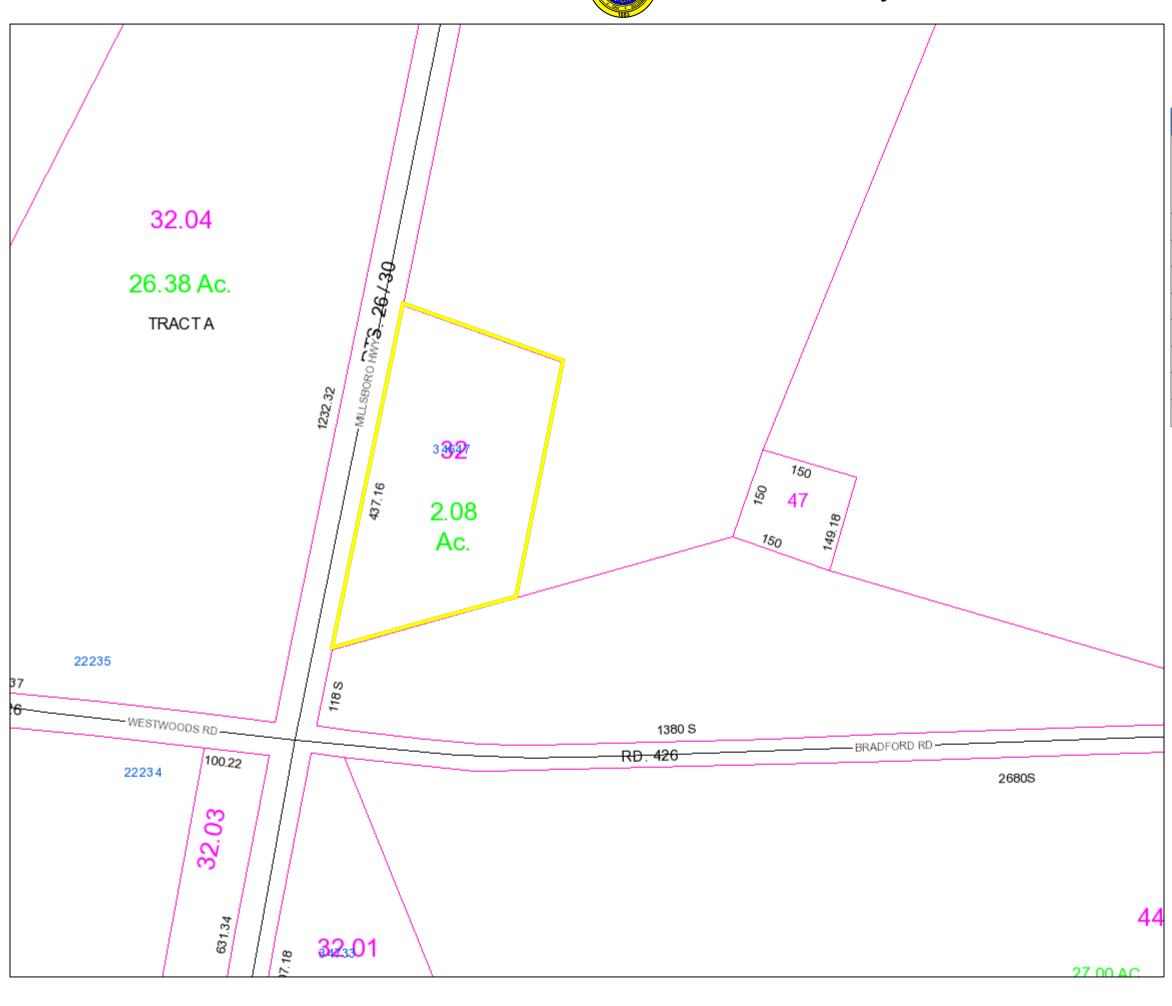

Site Area: 2.69 acres +/-

Tax Map ID.: 333-7.00-32.00

| PIN:            | 333-7.00-32.00        |
|-----------------|-----------------------|
| Owner Name      | BOWMAN JONATHAN<br>J  |
| Book            | 4500                  |
| Mailing Address | 34647 MILLSBORO HIGHW |
| City            | MILLSBORO             |
| State           | DE                    |
| Description     | E/RT 26 110'          |
| Description 2   | N/RT 426              |
| Description 3   | N/A                   |
| Land Code       |                       |
|                 |                       |

### polygonLayer

Override 1

- Tax Parcels
- 911 Address
- Streets
- County Boundaries
- Municipal Boundaries

1:2,257

0.11 mi 0.0275 0.055 0.0425 0.085 0.17 km

| PIN:            | 333-7.00-32.00        |
|-----------------|-----------------------|
| Owner Name      | BOWMAN JONATHAN<br>J  |
| Book            | 4500                  |
| Mailing Address | 34647 MILLSBORO HIGHW |
| City            | MILLSBORO             |
| State           | DE                    |
| Description     | E/RT 26 110'          |
| Description 2   | N/RT 426              |
| Description 3   | N/A                   |
| Land Code       |                       |

The request is for a Conditional Use for Tax Parcel 333-7.00-32.00 to allow for a Conditional Use of land in an Agricultural Residential (AR-1) Zoning District for a truck and trailer repair business. The parcel is located on the east side of Millsboro Hwy. (Rts. 26/30) in Millsboro, Delaware. The size of the property is approximately 2.69 acres +/-.

Dear Mr. Whitehouse:

The Department has completed its review of a Service Level Evaluation Request for the **Jonathan J. Bowman** conditional use application, which we received on May 19, 2020. This application is for an approximately 2.06-acre parcel (Tax Parcel: 333-7.00-32.00). The subject land is located on the east side of the Millsboro Highway (Sussex Road 26), approximately 150 northeast of the intersection of Millsboro Highway and Bradford Road / Westwoods Road (Sussex Road 426), in Millsboro. The subject land is currently zoned as AR-1 (Agricultural Residential), and the applicant is seeking a conditional use approval to utilize the facility to operate a truck and trailer repair business.