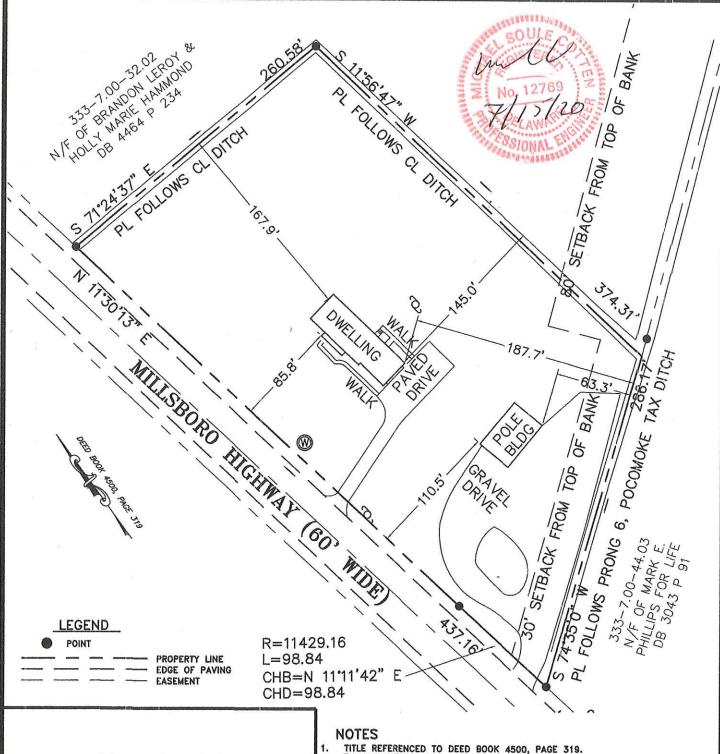

UTILITY PLANNING APPROVAL:

John J. Ashman

Director of Utility Planning

Xc: Hans M. Medlarz, P.E. Jayne Dickerson

No Permit Tech Assigned

BOUNDARY SURVEY FOR JONATHAN & VERONICA BOWMAN 34647 MILLSBORO HIGHWAY MILLSBORO, DE 19966 **GUMBORO HUNDRED** SUSSEX COUNTY, DELAWARE TAX MAP #333-7.00-32.00 AREA: 116,978±SF OR 2.69±ACRES

- "SUBURBAN" SURVEY.
  SUBJECT TO ANY AND ALL RESTRICTIONS, RESERVATIONS, CONDITIONS, EASEMENTS & AGREEMENTS OF RECORD IN THE OFFICE OF RECORDER OF DEEDS, SUSSEX COUNTY, DE. NO TITLE SEARCH PROVIDED.

## COTTEN

CIVIL ENGINEERS 10087 CONCORD RD. SEAFORD DE 19973 PHONE/FAX (302) 628-9164

THIS DRAWING, SPECIFICATIONS, AND WORK PRODUCED BY COTTEN ENGINEERING LIC FOR THIS PROJECT ARE INSTRUMENTS OF SERVICE FOR THIS PROJECT ONLY, AND REMAINS THE COPYRIGHTED PROPERTY OF COTTEN ENGINEERING LIC. REUSE OR REPRODUCTION OF ANY OF THE INSTRUMENTS OF SERVICE OF COTTEN ENGINEERING LIC BY THE CLENT OR ASSIGNEES WITHOUT REPRODUCTION OF ANY OF THE INSTRUMENTS OF SERVICE OF COTTEN ENGINEERING LIC BY THE CLENT OR ASSIGNEES WITHOUT LAWS OF THE UNITED STATES OF AMERICA AND THE RESPECTIVE STATE WITHIN WHICH THE WORK MAS COMPLETED.

| REV:             | JOB # 20-290     |  |
|------------------|------------------|--|
| DATE: 07/15/2020 | CITETER 4 OF 4   |  |
| SCALE: AS-SHOWN  | SHEET 1 OF 1     |  |
|                  | DATE: 07/15/2020 |  |