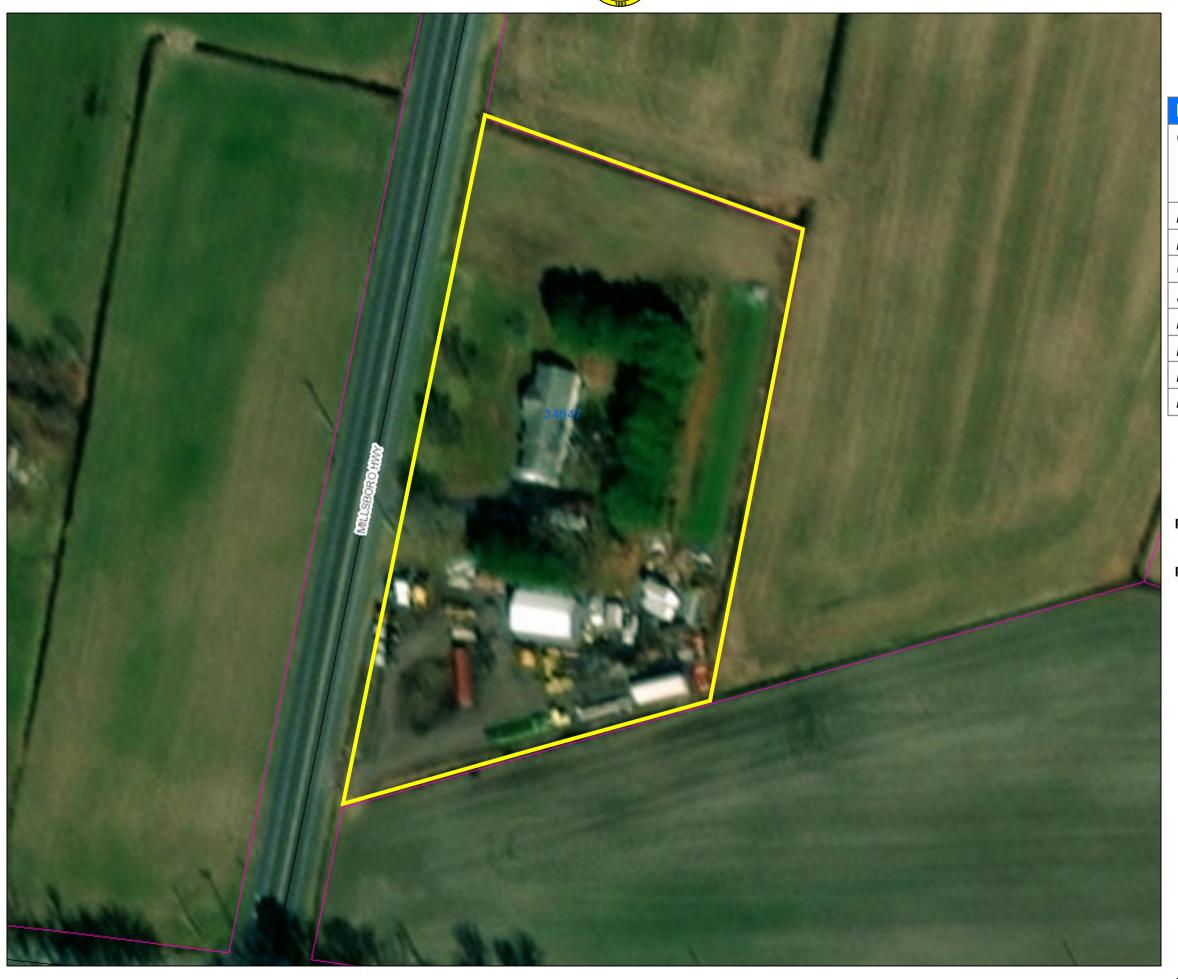

The request is for a Conditional Use for Tax Parcel 333-7.00-32.00 to allow for a Conditional Use of land in an Agricultural Residential (AR-1) Zoning District for a truck and trailer repair business. The parcel is located on the east side of Millsboro Hwy. (Rts. 26/30) in Millsboro, Delaware. The size of the property is approximately 2.69 acres +/-.

Dear Mr. Whitehouse:

The Department has completed its review of a Service Level Evaluation Request for the **Jonathan J. Bowman** conditional use application, which we received on May 19, 2020. This application is for an approximately 2.06-acre parcel (Tax Parcel: 333-7.00-32.00). The subject land is located on the east side of the Millsboro Highway (Sussex Road 26), approximately 150 northeast of the intersection of Millsboro Highway and Bradford Road / Westwoods Road (Sussex Road 426), in Millsboro. The subject land is currently zoned as AR-1 (Agricultural Residential), and the applicant is seeking a conditional use approval to utilize the facility to operate a truck and trailer repair business.

# SUSSEX COUNTY ENGINEERING DEPARTMENT UTILITY PLANNING DIVISION C/U & C/Z COMMENTS

| 10:   |                                 | Jamie Whitehouse                                                                                                                                                                                                                                                                                              |
|-------|---------------------------------|---------------------------------------------------------------------------------------------------------------------------------------------------------------------------------------------------------------------------------------------------------------------------------------------------------------|
| REVI  | EWER:                           | Chris Calio                                                                                                                                                                                                                                                                                                   |
| DATE  | ≣:                              | 9/21/2020                                                                                                                                                                                                                                                                                                     |
| APPL  | LICATION:                       | CU 2241 Jonathan J. Bowman                                                                                                                                                                                                                                                                                    |
| APPL  | _ICANT:                         | Jonathan J. Bowman                                                                                                                                                                                                                                                                                            |
| FILE  | NO:                             | WSPA-5.01                                                                                                                                                                                                                                                                                                     |
|       | MAP &<br>CEL(S):                | 333-7.00-32.00                                                                                                                                                                                                                                                                                                |
| LOCA  | ATION:                          | 34647 Millsboro Highway. On the east side of Millsboro Highway, 120 feet north of Bradford Road.                                                                                                                                                                                                              |
| NO. 0 | OF UNITS:                       | Truck and Trailer Repair Business                                                                                                                                                                                                                                                                             |
| GRO:  | SS<br>EAGE:                     | 2.69 +/-                                                                                                                                                                                                                                                                                                      |
| SYST  | TEM DESIGN                      | ASSUMPTION, MAXIMUM NO. OF UNITS/ACRE: 2                                                                                                                                                                                                                                                                      |
| SEW   | ER:                             |                                                                                                                                                                                                                                                                                                               |
| (1).  | Is the project district?        | in a County operated and maintained sanitary sewer and/or water                                                                                                                                                                                                                                               |
|       | Yes [                           | □ No ⊠                                                                                                                                                                                                                                                                                                        |
|       | a. If yes, see<br>b. If no, see | e question (2).<br>question (7).                                                                                                                                                                                                                                                                              |
| (2).  | Which Count                     | y Tier Area is project in? <b>Tier 5</b>                                                                                                                                                                                                                                                                      |
| (3).  | ls wastewate<br>available? N    | er capacity available for the project? <b>N/A</b> If not, what capacity is <b>I/A</b> .                                                                                                                                                                                                                       |
| (4).  | Is a Construc<br>(302) 855-77   | ction Agreement required? <b>No</b> If yes, contact Utility Engineering at 17.                                                                                                                                                                                                                                |
| (5).  | yes, how ma<br>If yes, the cu   | y System Connection Charge (SCC) credits for the project? <b>No</b> If ny? <b>N/A</b> . Is it likely that additional SCCs will be required? <b>No</b> rrent System Connection Charge Rate is <b>Unified \$6,360.00</b> per e contact <b>N/A</b> at <b>302-855-7719</b> for additional information on charges. |