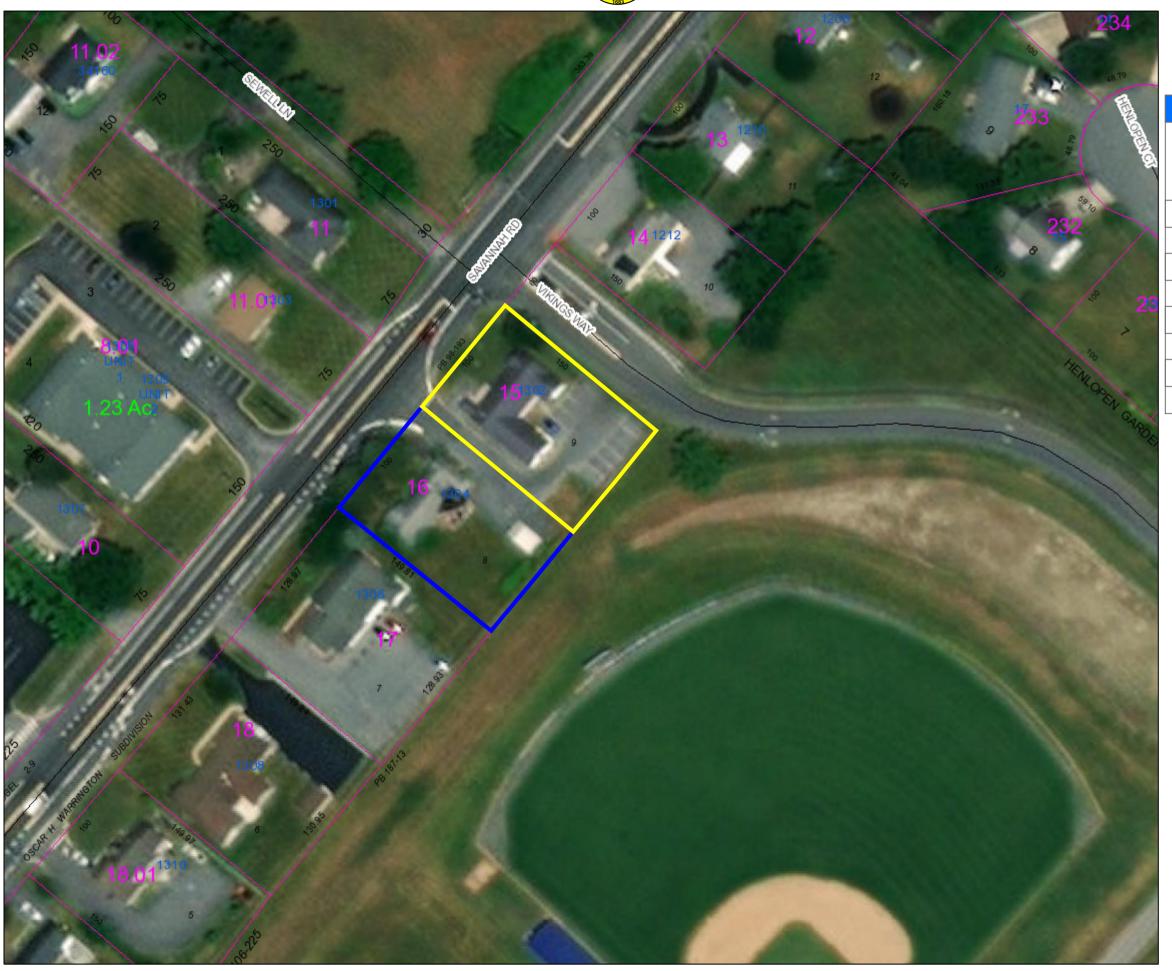

The request is for a Conditional Use for Tax Parcels: 335-8.18-15.00 & 16.00 to allow for the conversion and use of two existing, one-story office buildings, containing 1,540 square feet and 1,600 square feet, respectively, as a professional office. The parcels are lying on the southeastern side of Savannah Road (Route 9B/ S.C.R. 443A) approximately 0.77-mile northeast of Wescoats Road (Route 12) and share an entrance. The parcels consist of 0.68 acres +/-.

The subject properties are zoned Agricultural Residential (AR-1). The adjacent properties to the north of the subject sites are also zoned Agricultural Residential (AR-1). There are two properties to the northwest of the subject properties which are zoned Neighborhood Business (B-1), The properties on the northern side of Vikings Way are located within the incorporated town limits of the City of Lewes.