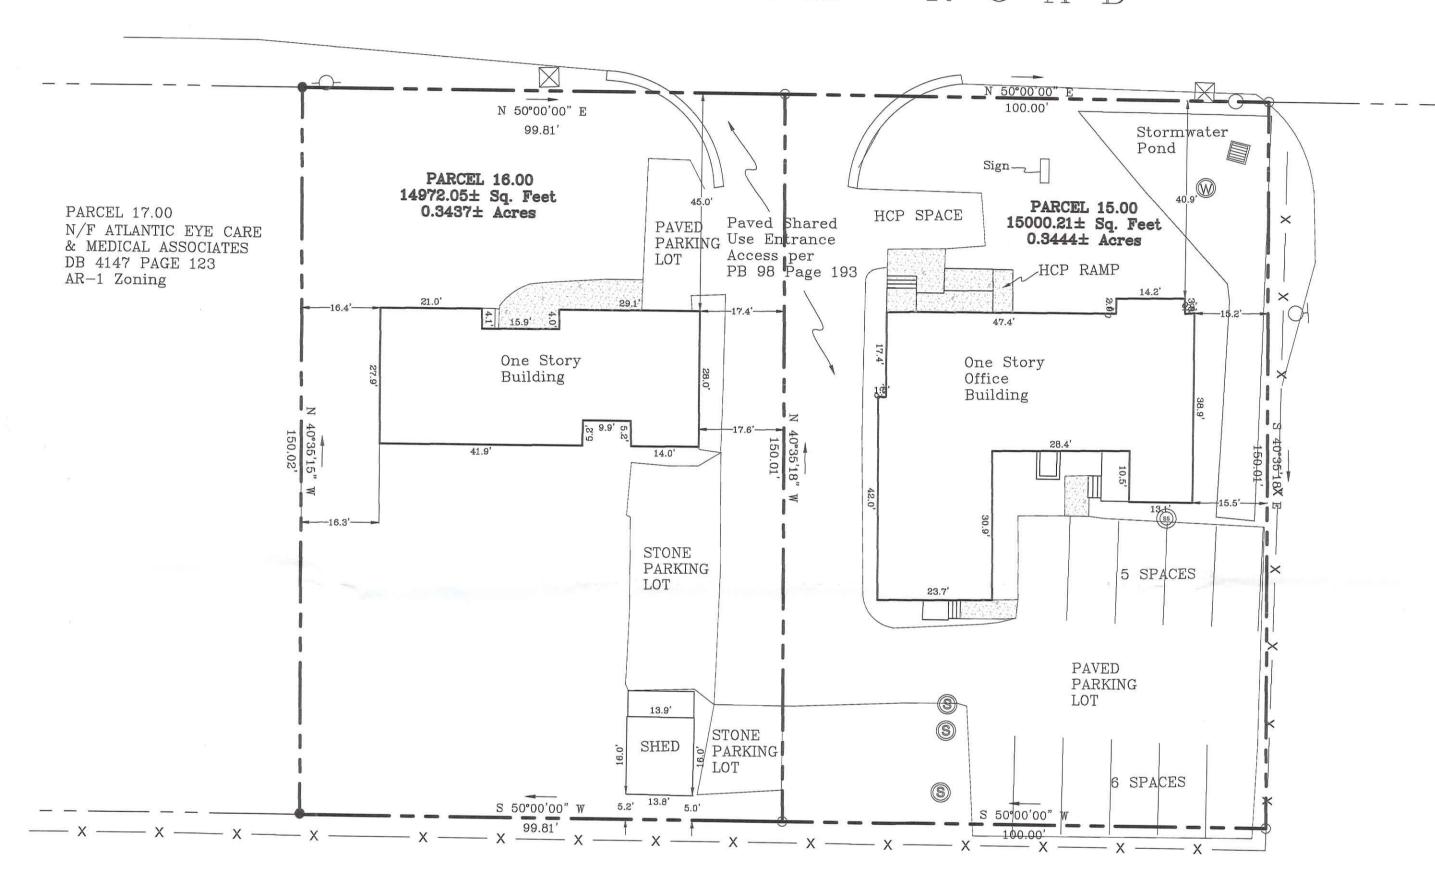

The request is for a Conditional Use for Tax Parcels: 335-8.18-15.00 & 16.00 to allow for the conversion and use of two existing, one-story office buildings, containing 1,540 square feet and 1,600 square feet, respectively, as a professional office. The parcels are lying on the southeastern side of Savannah Road (Route 9B/ S.C.R. 443A) approximately 0.77-mile northeast of Wescoats Road (Route 12) and share an entrance. The parcels consist of 0.68 acres +/-.

It should be noted that both parcels have previously approved Conditional Use Applications on them. Parcel 15.00 was previously subject to a Conditional Use Application (Conditional Use No. 1549) to allow for the existing structure to be used as a medical office. The Conditional Use was approved by the Sussex County Council at their meeting of Tuesday, October 26, 2004 and the change was adopted through Ordinance No. 1723. Additionally, Parcel 16.00 was also previously subject to a Conditional Use Application (Conditional Use No. 1744) to allow for the existing structure to be used as a professional office. The Conditional Use was approved by the Sussex County Council at their meeting of Tuesday, September 30, 2008 and the change was adopted through Ordinance No. 1996.