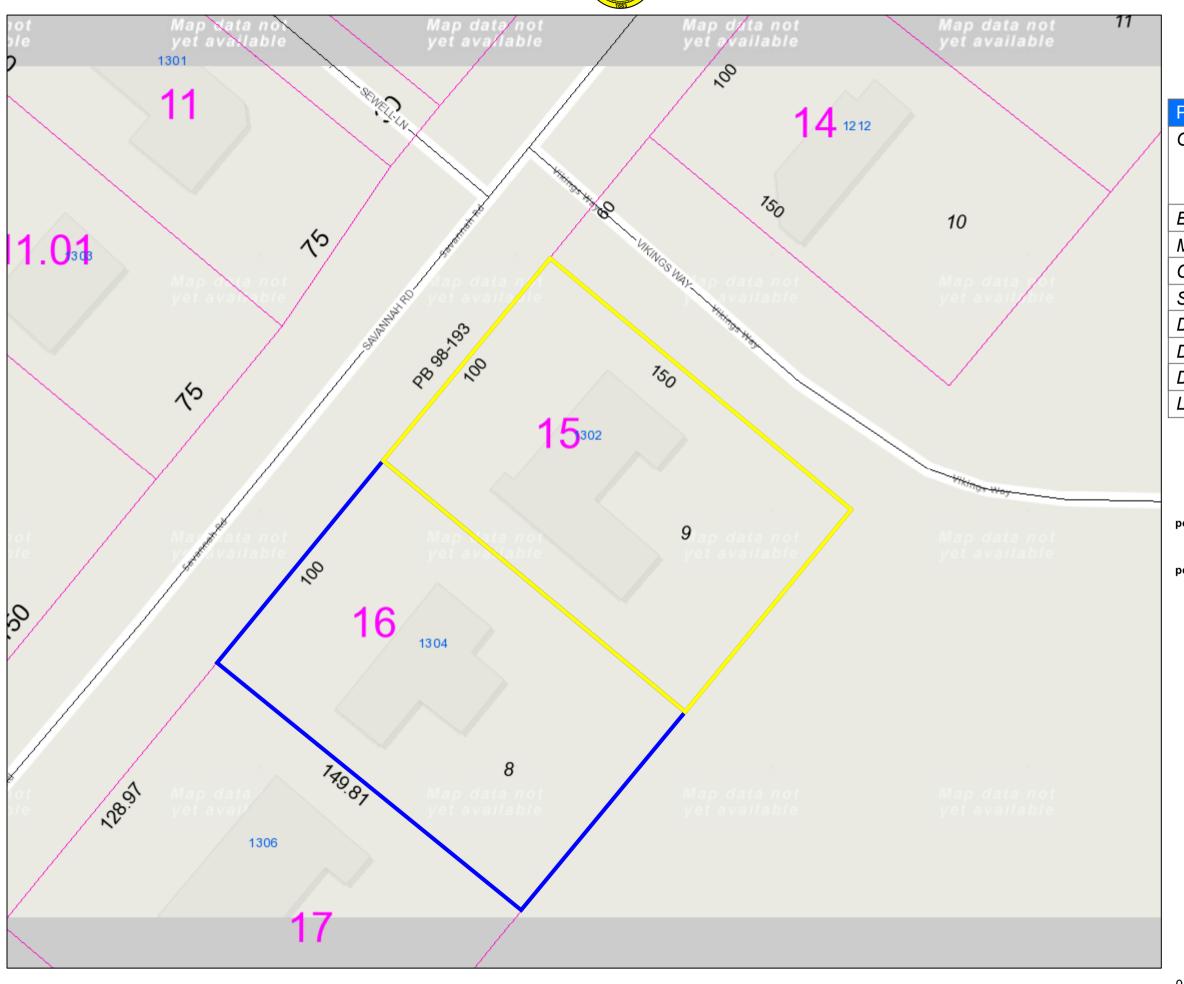

Water: Well

Site Area: .68 acres +/-

Tax Map ID.: 335-8.18-15.00 & 16.00

| PIN:            | 335-8.18-15.00            |
|-----------------|---------------------------|
| Owner Name      | LAUDAN<br>INVESTMENTS LLC |
| Book            | 3007                      |
| Mailing Address | 1302 SAVANNAH RD          |
| City            | LEWES                     |
| State           | DE                        |
| Description     | S/E HWY LEWES             |
| Description 2   | TO WESCOATS COR           |
| Description 3   | DOVER ST L9               |
| Land Code       |                           |

polygonLayer

Override 1

polygonLayer

Override 1

Tax Parcels

911 Address

Streets

County Boundaries

1:564

0.02 mi 0.005 0.01 0.02 0.01 0.04 km

| PIN:            | 335-8.18-15.00            |
|-----------------|---------------------------|
| Owner Name      | LAUDAN<br>INVESTMENTS LLC |
| Book            | 3007                      |
| Mailing Address | 1302 SAVANNAH RD          |
| City            | LEWES                     |
| State           | DE                        |
| Description     | S/E HWY LEWES             |
| Description 2   | TO WESCOATS COR           |
| Description 3   | DOVER ST L9               |
| Land Code       |                           |