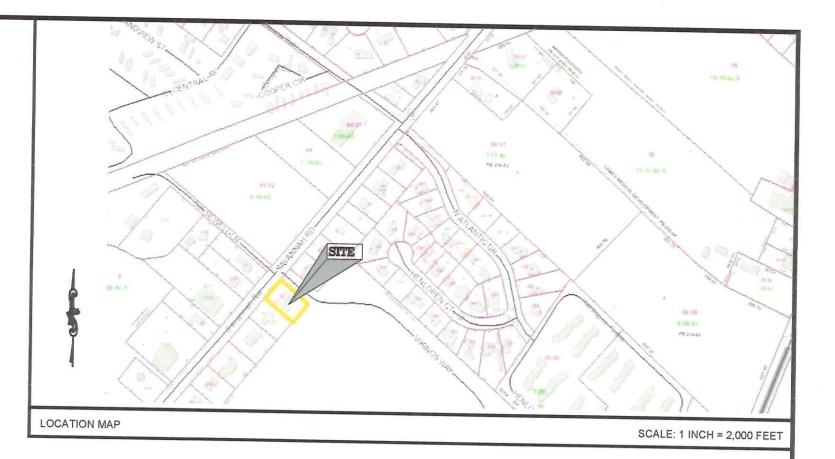

The request is for a Conditional Use for Tax Parcels: 335-8.18-15.00 & 16.00 to allow for the conversion and use of two existing, one-story office buildings, containing 1,540 square feet and 1,600 square feet, respectively, as a professional office. The parcels are lying on the southeastern side of Savannah Road (Route 9B/ S.C.R. 443A) approximately 0.77-mile northeast of Wescoats Road (Route 12) and share an entrance. The parcels consist of 0.68 acres +/-.