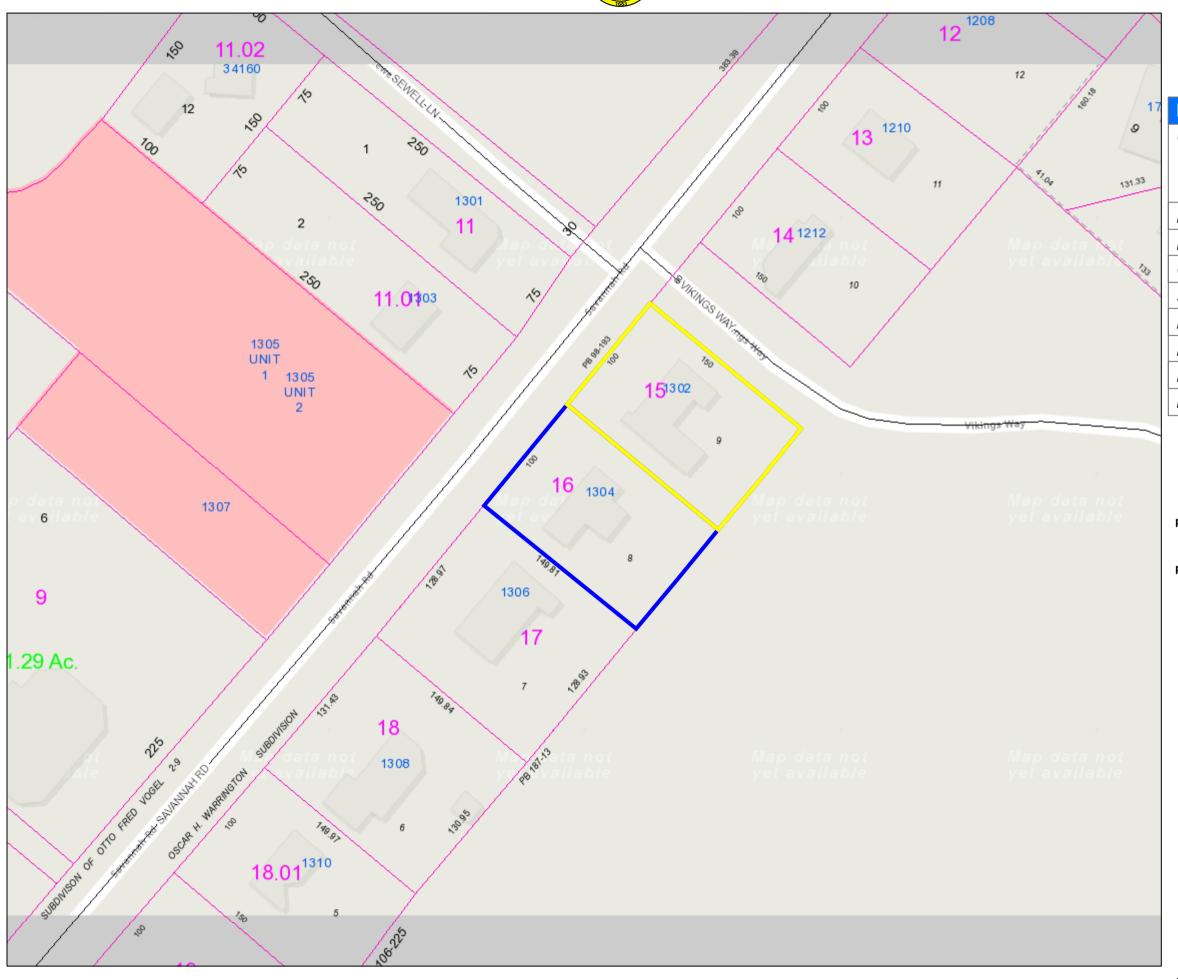

polygonLayer

Override 1

polygonLayer

Override 1

Tax Parcels

911 Address

Streets

1:1,128

| PIN:            | 335-8.18-15.00            |
|-----------------|---------------------------|
| Owner Name      | LAUDAN<br>INVESTMENTS LLC |
| Book            | 3007                      |
| Mailing Address | 1302 SAVANNAH RD          |
| City            | LEWES                     |
| State           | DE                        |
| Description     | S/E HWY LEWES             |
| Description 2   | TO WESCOATS COR           |
| Description 3   | DOVER ST L9               |
| Land Code       |                           |

polygonLayer

Override 1

polygonLayer

Override 1

Tax Parcels

911 Address

Streets

County Boundaries

1:1,128