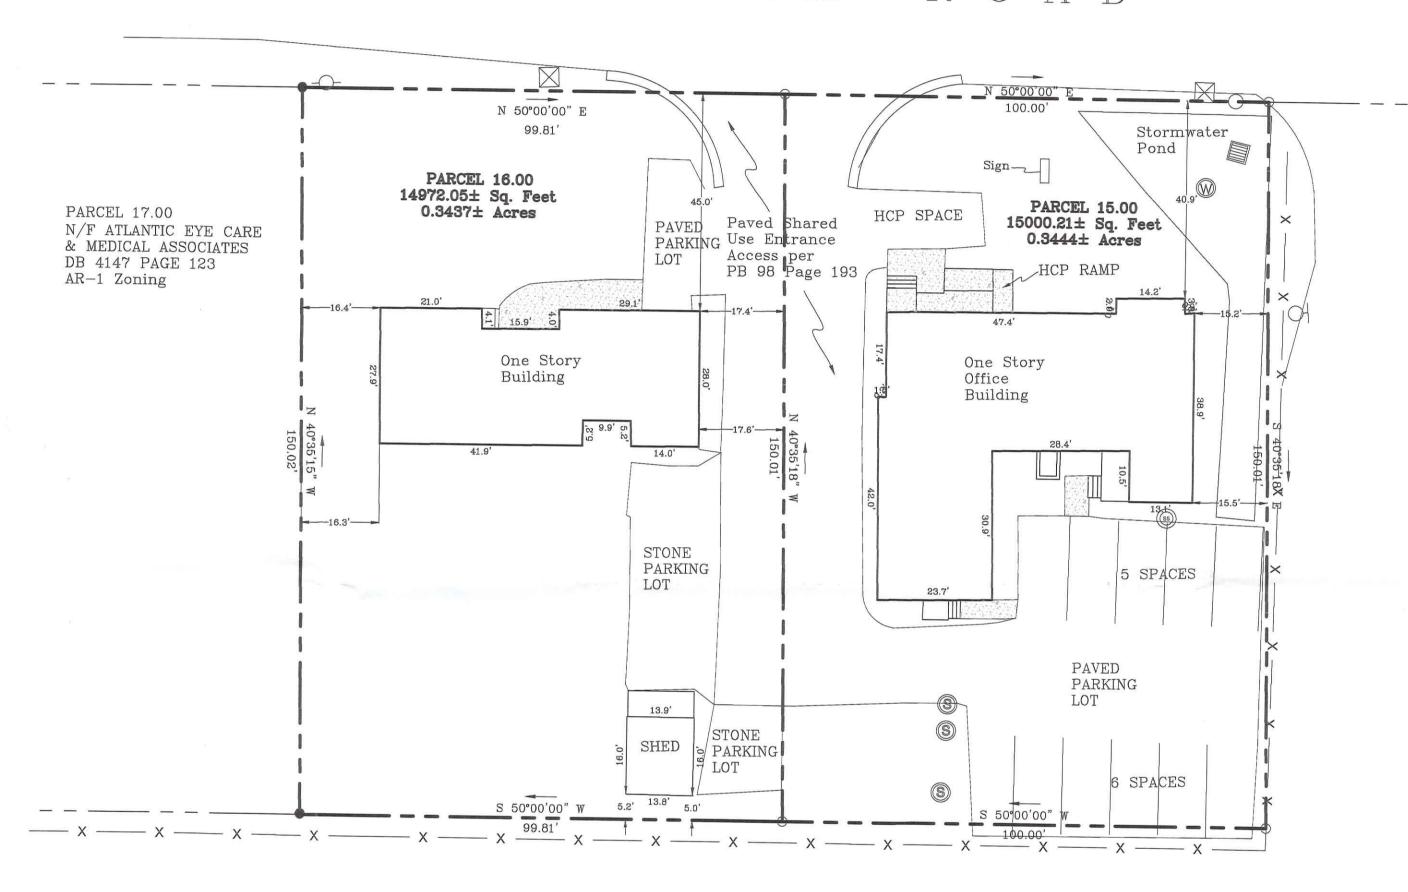

The request is for a Conditional Use for Tax Parcels: 335-8.18-15.00 & 16.00 to allow for the conversion and use of two existing, one-story office buildings, containing 1,540 square feet and 1,600 square feet, respectively, as a professional office. The parcels are lying on the southeastern side of Savannah Road (Route 9B/ S.C.R. 443A) approximately 0.77-mile northeast of Wescoats Road (Route 12) and share an entrance. The parcels consist of 0.68 acres +/-.

It should be noted that both parcels have previously approved Conditional Use Applications on them. Parcel 15.00 was previously subject to a Conditional Use Application (Conditional Use No. 1549) to allow for the existing structure to be used as a medical office. The Conditional Use was approved by the Sussex County Council at their meeting of Tuesday, October 26, 2004 and the change was adopted through Ordinance No. 1723. Additionally, Parcel 16.00 was also previously subject to a Conditional Use Application (Conditional Use No. 1744) to allow for the existing structure to be used as a professional office. The Conditional Use was approved by the Sussex County Council at their meeting of Tuesday, September 30, 2008 and the change was adopted through Ordinance No. 1996.