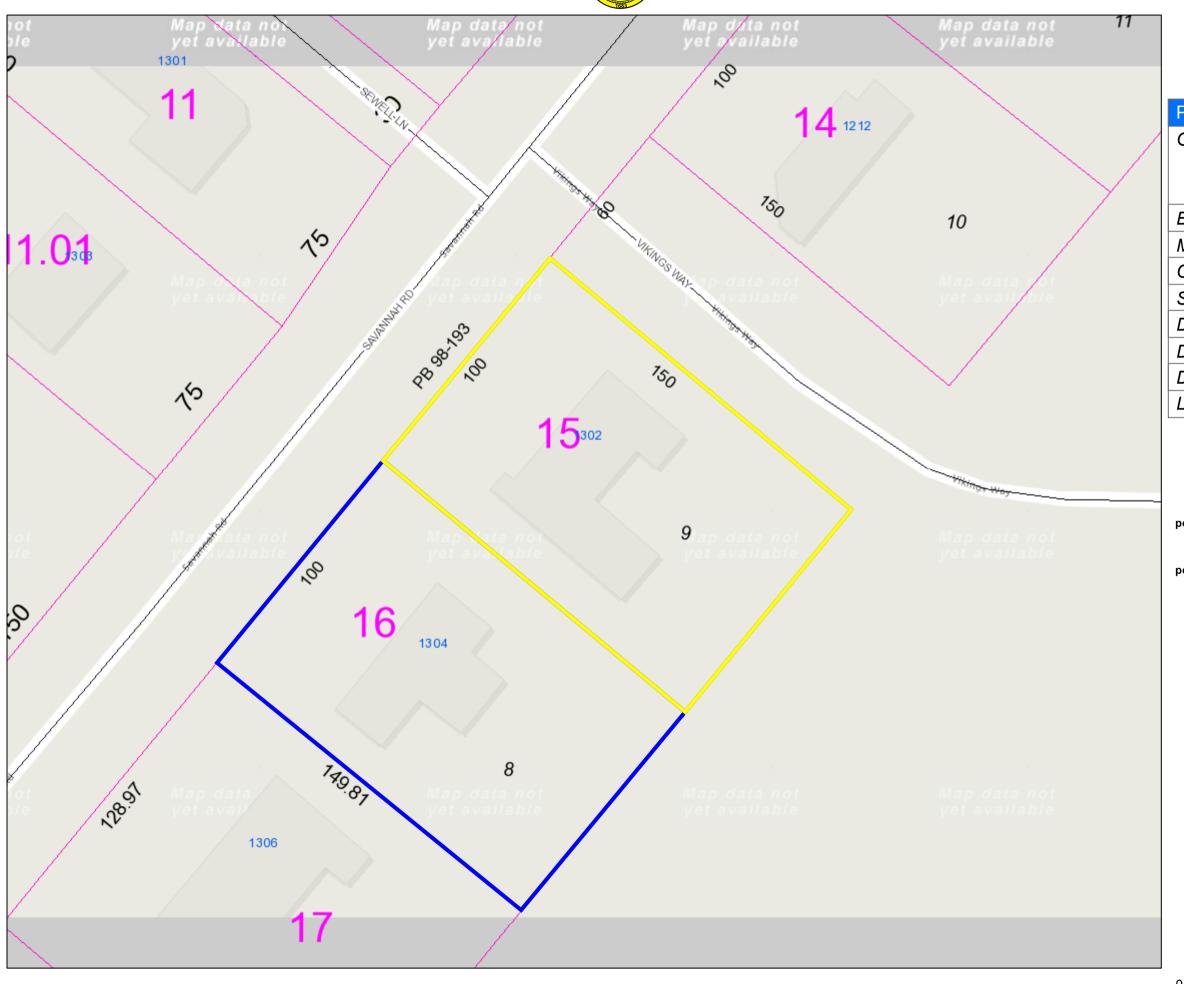

Water: Well

Site Area: .68 acres +/-

Tax Map ID.: 335-8.18-15.00 & 16.00

| PIN:            | 335-8.18-15.00            |
|-----------------|---------------------------|
| Owner Name      | LAUDAN<br>INVESTMENTS LLC |
| Book            | 3007                      |
| Mailing Address | 1302 SAVANNAH RD          |
| City            | LEWES                     |
| State           | DE                        |
| Description     | S/E HWY LEWES             |
| Description 2   | TO WESCOATS COR           |
| Description 3   | DOVER ST L9               |
| Land Code       |                           |

The request is for a Conditional Use for Tax Parcels: 335-8.18-15.00 & 16.00 to allow for the conversion and use of two existing, one-story office buildings, containing 1,540 square feet and 1,600 square feet, respectively, as a professional office. The parcels are lying on the southeastern side of Savannah Road (Route 9B/ S.C.R. 443A) approximately 0.77-mile northeast of Wescoats Road (Route 12) and share an entrance. The parcels consist of 0.68 acres +/-.

It should be noted that both parcels have previously approved Conditional Use Applications on them. Parcel 15.00 was previously subject to a Conditional Use Application (Conditional Use No. 1549) to allow for the existing structure to be used as a medical office. The Conditional Use was approved by the Sussex County Council at their meeting of Tuesday, October 26, 2004 and the change was adopted through Ordinance No. 1723. Additionally, Parcel 16.00 was also previously subject to a Conditional Use Application (Conditional Use No. 1744) to allow for the existing structure to be used as a professional office. The Conditional Use was approved by the Sussex County Council at their meeting of Tuesday, September 30, 2008 and the change was adopted through Ordinance No. 1996.