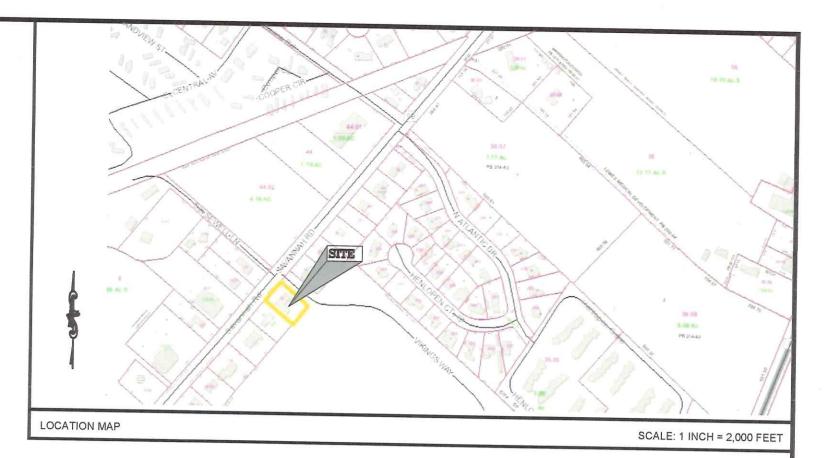

The request is for a Conditional Use for Tax Parcels: 335-8.18-15.00 & 16.00 to allow for the conversion and use of two existing, one-story office buildings, containing 1,540 square feet and 1,600 square feet, respectively, as a professional office. The parcels are lying on the southeastern side of Savannah Road (Route 9B/ S.C.R. 443A) approximately 0.77-mile northeast of Wescoats Road (Route 12) and share an entrance. The parcels consist of 0.68 acres +/-.