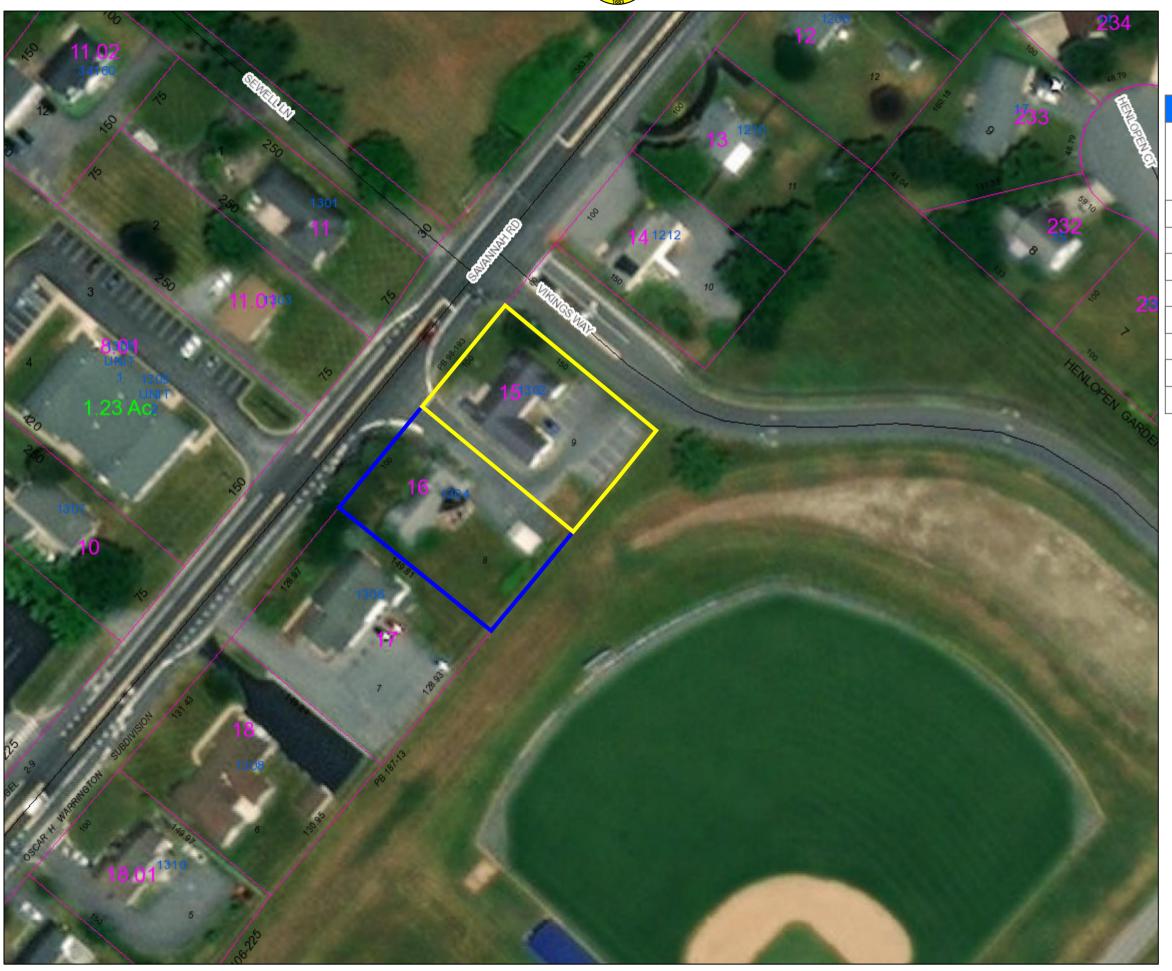

The request is for a Conditional Use for Tax Parcels: 335-8.18-15.00 & 16.00 to allow for the conversion and use of two existing, one-story office buildings, containing 1,540 square feet and 1,600 square feet, respectively, as a professional office. The parcels are lying on the southeastern side of Savannah Road (Route 9B/ S.C.R. 443A) approximately 0.77-mile northeast of Wescoats Road (Route 12) and share an entrance. The parcels consist of 0.68 acres +/-.

main roads or near major intersections. Institutional and commercial uses may be appropriate depending on surrounding uses. Mixed-use buildings may also be appropriate for these areas.

The subject properties are zoned Agricultural Residential (AR-1). The adjacent properties to the north of the subject sites are also zoned Agricultural Residential (AR-1). There are two properties to the northwest of the subject properties which are zoned Neighborhood Business (B-1), The properties on the northern side of Vikings Way are located within the incorporated town limits of the City of Lewes.