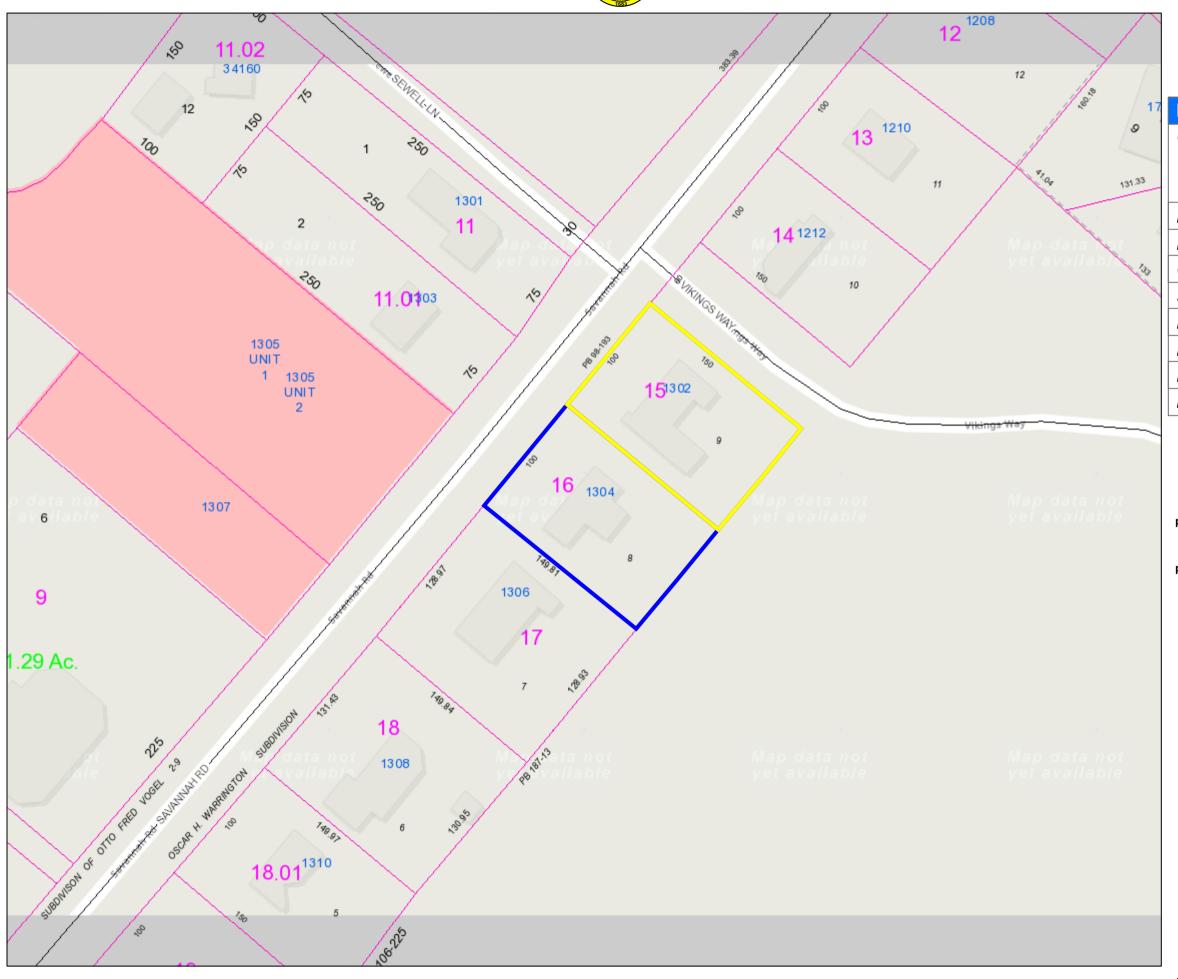

| PIN:            | 335-8.18-15.00            |
|-----------------|---------------------------|
| Owner Name      | LAUDAN<br>INVESTMENTS LLC |
| Book            | 3007                      |
| Mailing Address | 1302 SAVANNAH RD          |
| City            | LEWES                     |
| State           | DE                        |
| Description     | S/E HWY LEWES             |
| Description 2   | TO WESCOATS COR           |
| Description 3   | DOVER ST L9               |
| Land Code       |                           |

The request is for a Conditional Use for Tax Parcels: 335-8.18-15.00 & 16.00 to allow for the conversion and use of two existing, one-story office buildings, containing 1,540 square feet and 1,600 square feet, respectively, as a professional office. The parcels are lying on the southeastern side of Savannah Road (Route 9B/ S.C.R. 443A) approximately 0.77-mile northeast of Wescoats Road (Route 12) and share an entrance. The parcels consist of 0.68 acres +/-.

main roads or near major intersections. Institutional and commercial uses may be appropriate depending on surrounding uses. Mixed-use buildings may also be appropriate for these areas.

The subject properties are zoned Agricultural Residential (AR-1). The adjacent properties to the north of the subject sites are also zoned Agricultural Residential (AR-1). There are two properties to the northwest of the subject properties which are zoned Neighborhood Business (B-1), The properties on the northern side of Vikings Way are located within the incorporated town limits of the City of Lewes.