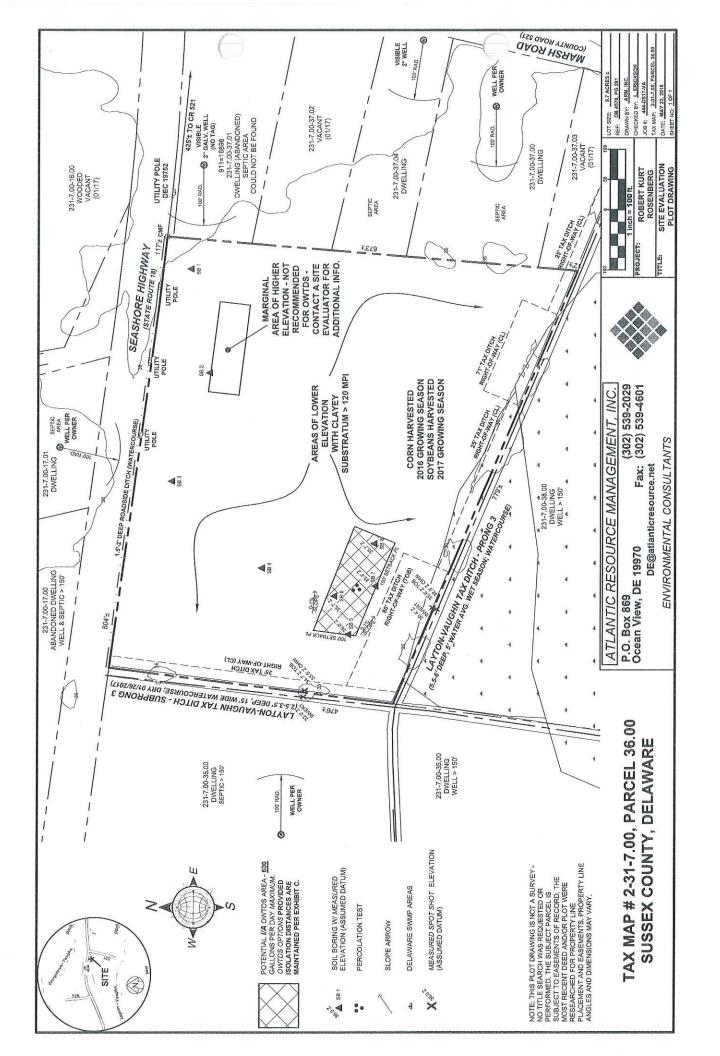

The request is for a Conditional Use for Tax Parcel: 231-7.00-36.00 to allow for retail sales of antiques and collectibles at 16842 Seashore Highway in Georgetown, Delaware. The property is lying on the south side of Seashore Highway (Route 18/404), approximately 2.32 miles west of DuPont Boulevard (Route 13). The parcel consists of 9.70 acres +/-.

#### Tax Parcel 2-31-7.00-36.00

ALL that certain lot, piece or parcel of land situate, lying and being in Nanticoke Hundred, Sussex County, and State of Delaware, and being more particularly described as follows, to wit:

BEGINNING at the point in the southerly right-of-way line of Delaware Route #18, which point is the common boundary line between lands now or formerly of John O'Day and these lands; thence along the said common boundary line, South 16 degrees 44 minutes West 464.8 feet to a pipe; thence continuing 11.5 feet to the center of a ditch; thence continuing along the meanderings of said ditch South 57 degrees 25 minutes East 778.55 feet to a point in said ditch; thence turning and running a distance of 11.5 feet to a concrete monument; thence along a new division line between these lands and lands now or formerly of Suburban Equipment Corp., North 14 degrees 16 minutes East 672.9 feet to a concrete monument located on the southerly side of Delaware Route #18; thence following a chord distance of North 73 degrees 48 minutes West 116.75 feet to a concrete monument; thence continuing along said right-of-way line North 72 degrees 42 minutes West 603.5 feet, home to the place of beginning, and said to contain 9.7 acres of land, more or less, as surveyed by Theodore B. Simpler, Registered Surveyor.