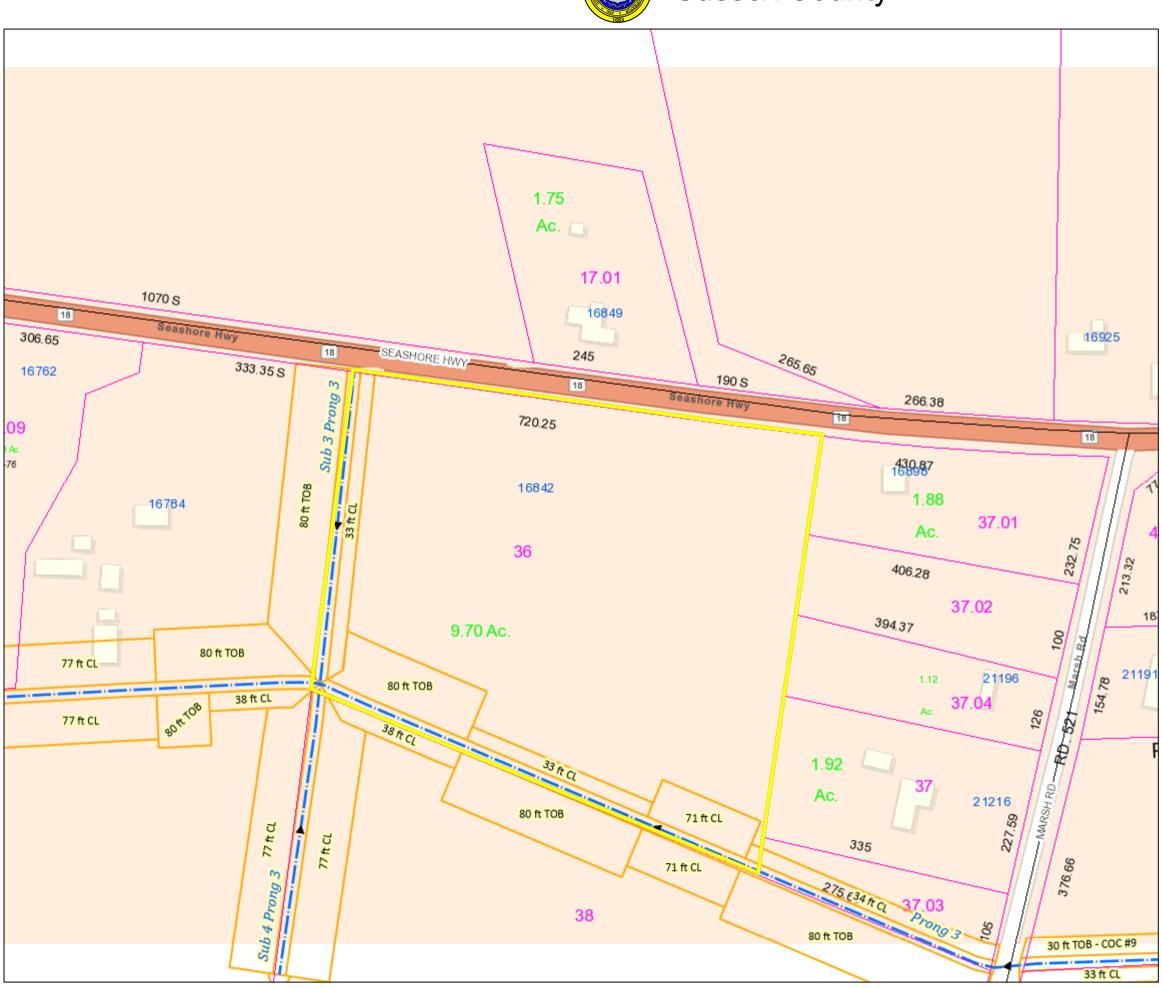

The request is for a Conditional Use for Tax Parcel: 231-7.00-36.00 to allow for retail sales of antiques and collectibles at 16842 Seashore Highway in Georgetown, Delaware. The property is lying on the south side of Seashore Highway (Route 18/404), approximately 2.32 miles west of DuPont Boulevard (Route 13). The parcel consists of 9.70 acres +/-.

The subject property is zoned Agricultural Residential (AR-1). The adjacent properties to east along Marsh Road (S.C.R. 521) are also zoned Agricultural Residential (AR-1).

The single parcel to the north located at 16849 Seashore Highway is zoned Neighborhood Business (B-2).

A portion of the property to the west is split-zoned Agricultural Residential (AR-1) with the remainder of the property being zoned General Commercial (C-1).

Since 1970, there have been four (4) Conditional Use applications within a 2-mile radius of the application site. The first application was Conditional Use No. 407 for Carl E. Niblett to allow for a poultry house on less than 5-acres in the Agricultural Residential (AR-1) Zoning District. This application was approved by the Sussex County Council on April 12, 1977. The second application was Conditional Use No. 934 Georgetown Auto Sales, Inc. which was subsequently withdrawn. The third application was Conditional Use No. 980 Brian Bearese for purposes of allowing outdoor yard crafts and produce sales in the Agricultural Residential (AR-1) Zoning District. This application was approved by the Sussex County Council on September 10, 1991 and adopted through Ordinance No. 785. The fourth application was for Conditional Use No. 1870 Allen McCabe/McCabe's Farm, LLC for purposes of allowing a sheet metal fabrication shop in an Agricultural Residential (AR-1) Zoning District. This application was approved by the Sussex of allowing a sheet metal fabrication shop in an Agricultural Residential (AR-1) Zoning District. This application was approved by the Sussex of allowing a sheet metal fabrication shop in an Agricultural Residential (AR-1) Zoning District. This application was approved by the Sussex of allowing a sheet metal fabrication shop in an Agricultural Residential (AR-1) Zoning District. This application was approved by the Sussex County Council on November 30, 2010 and adopted through Ordinance No. 2162.