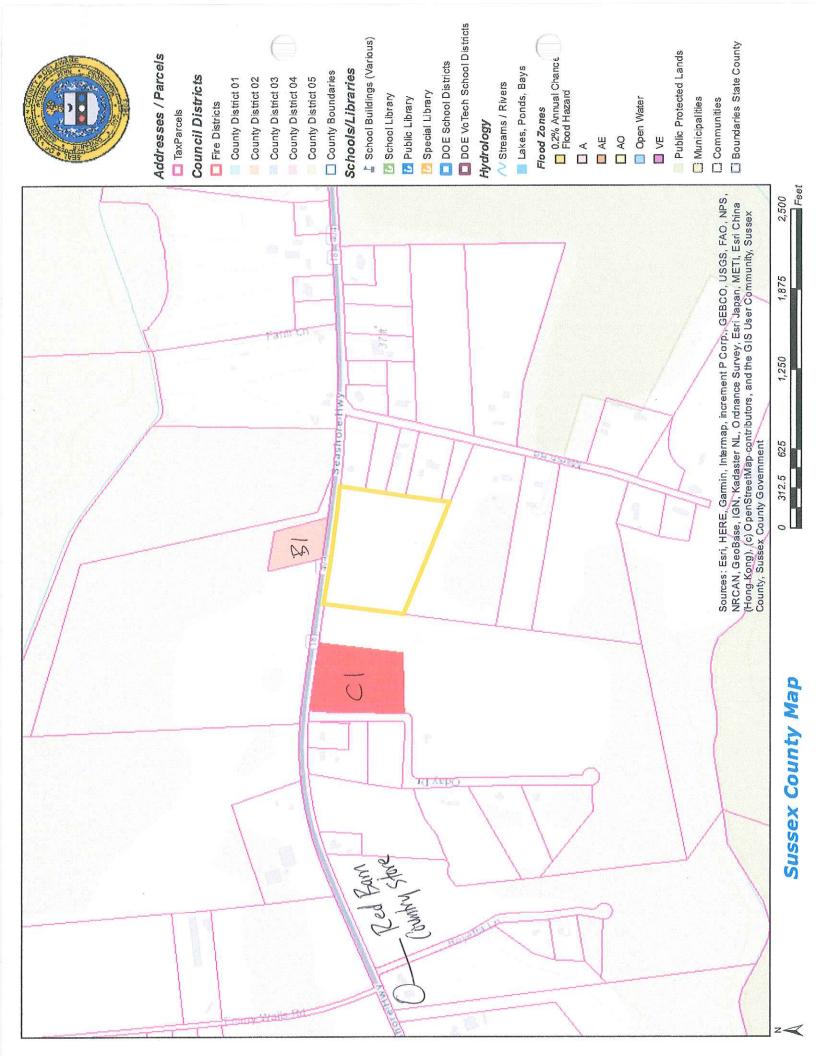

The request is for a Conditional Use for Tax Parcel: 231-7.00-36.00 to allow for retail sales of antiques and collectibles at 16842 Seashore Highway in Georgetown, Delaware. The property is lying on the south side of Seashore Highway (Route 18/404), approximately 2.32 miles west of DuPont Boulevard (Route 13). The parcel consists of 9.70 acres +/-.

The 2018 Sussex County Comprehensive Plan Update (Comprehensive Plan) provides a framework of how land is to be developed. As part of the Comprehensive Plan, a Future Land Use Map is included to help determine how land should be zoned to ensure responsible development. The Future Land Use map in the plan indicates that the parcel has a designation of "Low Density Area." The parcels to the east of the subject property have the Future Land Use designation of "Low Density." The property to the north on the opposite side of Seashore Highway (Route 18) has a Future Land Use designation of "Commercial Area" as do the parcels to the west of the subject site.

The subject property is zoned Agricultural Residential (AR-1). The adjacent properties to east along Marsh Road (S.C.R. 521) are also zoned Agricultural Residential (AR-1).

The single parcel to the north located at 16849 Seashore Highway is zoned Neighborhood Business (B-2).

A portion of the property to the west is split-zoned Agricultural Residential (AR-1) with the remainder of the property being zoned General Commercial (C-1).

Since 1970, there have been four (4) Conditional Use applications within a 2-mile radius of the application site. The first application was Conditional Use No. 407 for Carl E. Niblett to allow for a poultry house on less than 5-acres in the Agricultural Residential (AR-1) Zoning District. This application was approved by the Sussex County Council on April 12, 1977. The second application was Conditional Use No. 934 Georgetown Auto Sales, Inc. which was subsequently withdrawn. The third application was Conditional Use No. 980 Brian Bearese for purposes of allowing outdoor yard crafts and produce sales in the Agricultural Residential (AR-1) Zoning District. This application was approved by the Sussex County Council on September 10, 1991 and adopted through Ordinance No. 785. The fourth application was for Conditional Use No. 1870 Allen McCabe/McCabe's Farm, LLC for purposes of allowing a sheet metal fabrication shop in an Agricultural Residential (AR-1) Zoning District. This application was approved by the Sussex of allowing a sheet metal fabrication shop in an Agricultural Residential (AR-1) Zoning District. This application was approved by the Sussex of allowing a sheet metal fabrication shop in an Agricultural Residential (AR-1) Zoning District. This application was approved by the Sussex of allowing a sheet metal fabrication shop in an Agricultural Residential (AR-1) Zoning District. This application was approved by the Sussex County Council on November 30, 2010 and adopted through Ordinance No. 2162.