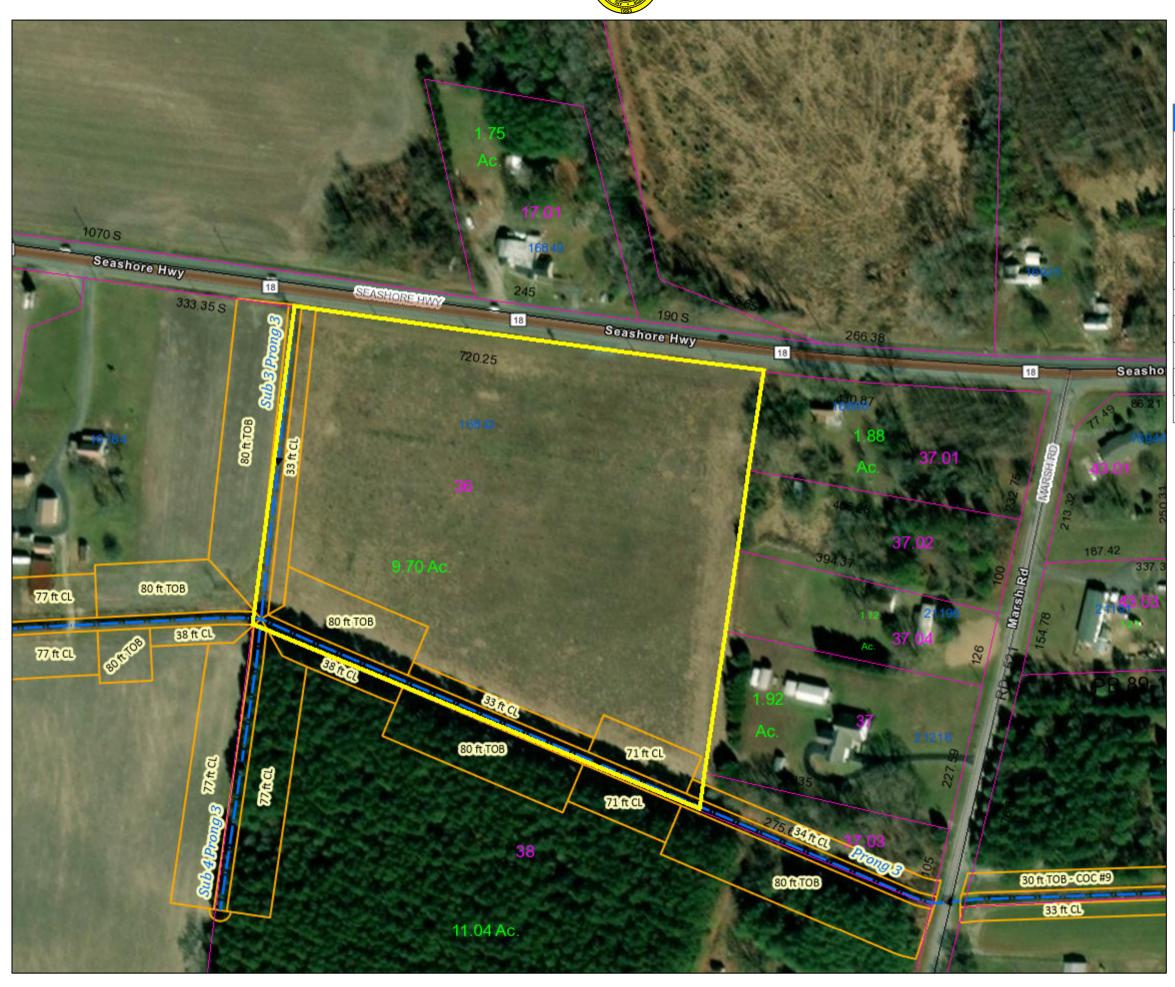

The request is for a Conditional Use for Tax Parcel: 231-7.00-36.00 to allow for retail sales of antiques and collectibles at 16842 Seashore Highway in Georgetown, Delaware. The property is lying on the south side of Seashore Highway (Route 18/404), approximately 2.32 miles west of DuPont Boulevard (Route 13). The parcel consists of 9.70 acres +/-.

The 2018 Sussex County Comprehensive Plan Update (Comprehensive Plan) provides a framework of how land is to be developed. As part of the Comprehensive Plan, a Future Land Use Map is included to help determine how land should be zoned to ensure responsible development. The Future Land Use map in the plan indicates that the parcel has a designation of "Low Density Area." The parcels to the east of the subject property have the Future Land Use designation of "Low Density." The property to the north on the opposite side of Seashore Highway (Route 18) has a Future Land Use designation of "Commercial Area" as do the parcels to the west of the subject site.

Furthermore, as also described within the 2018 Sussex County Comprehensive Plan, Commercial Areas include concentrations of retail and service uses that are mainly located along arterials, and highways.