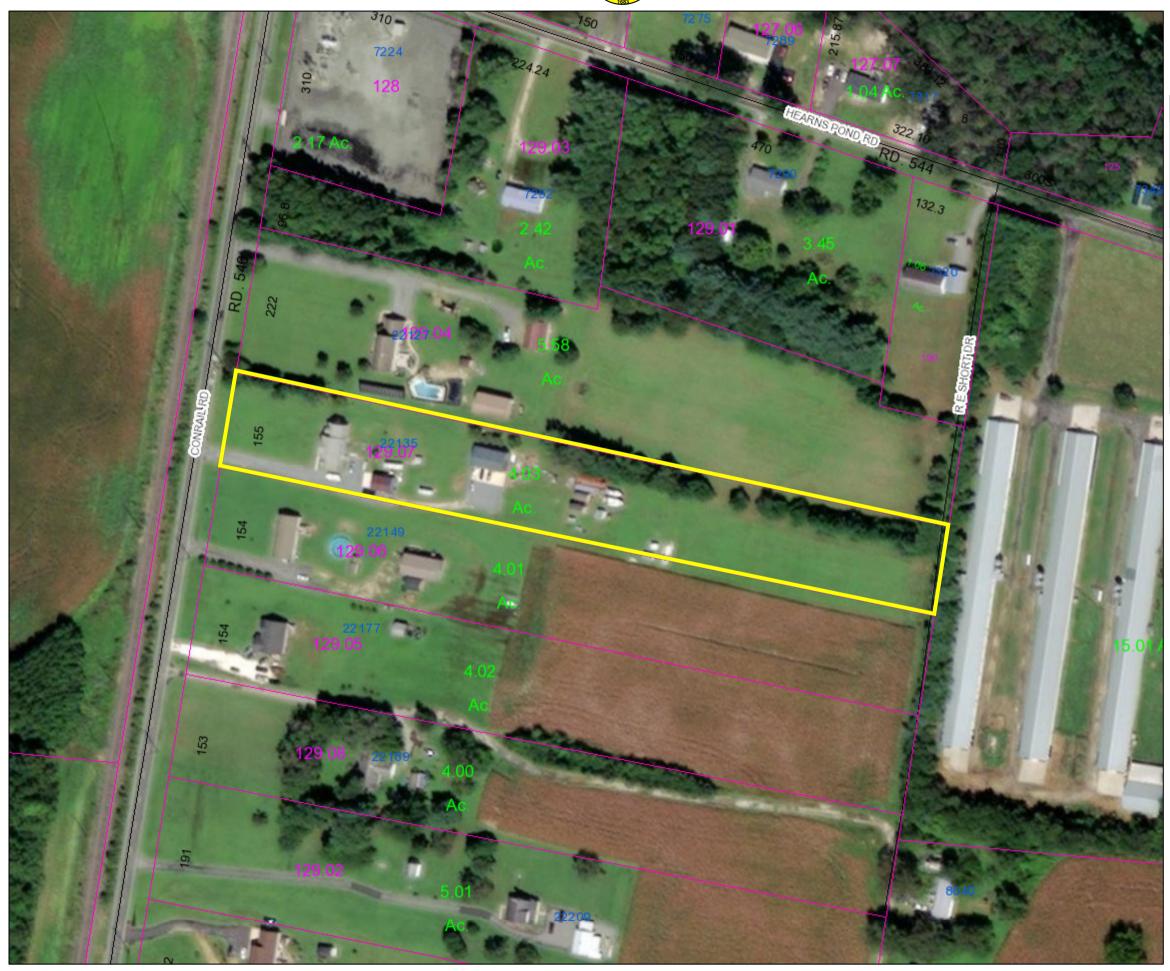

22135 Conrail Rd

Seaford, Delaware 19973

Owner: Carl & Tiffany Bone

22135 Conrail Rd

Seaford, Delaware 19973

Site Location: The site is on the east side of Conrail Road (S.C.R. 546), south of the

intersection of Hearns Pond Rd (S.C.R. 544).

Fire District: Seaford Fire Company

Sewer: On-site septic systems

Water: On-site well

TID: Not Applicable

Site Area: 4.03 acres +/-

Tax Map ID: 331-3.00-129.07

| PIN:            | 331-3.00-129.07  |
|-----------------|------------------|
| Owner Name      | BONE CARL V      |
|                 |                  |
|                 |                  |
| Book            | 5379             |
| Mailing Address | 22135 CONRAIL RD |
| City            | SEAFORD          |
| State           | DE               |
| Description     | E/RT 546         |
| Description 2   | 606' S/RT 544    |
| Description 3   | N/A              |
| Land Code       |                  |

The request is for a Conditional Use for Tax Parcel: 331-3.00-129.07, to allow for indoor and outdoor storage of heating and cooling equipment, to be located at 22135 Conrail Road Seaford, Delaware. The property is lying on the east side of Conrail Road (S.C.R. 546), approximately 606 feet south of the intersection of Hearns Pond Road (S.C.R. 544). The parcel consists of 4.03 acres +/-.

Dear Mr. Whitehouse:

The Department has completed its review of a Service Level Evaluation Request for the **Bones and Sons Heating and Air** proposed land use application, which we received on April 12, 2022. This application is for an approximately 4.03-acre parcel (Tax Parcel: 331-3.00-129.07). The subject land is located on the east side of Conrail Road (Sussex Road 546) approximately 630 feet south of the intersection with Hearns Pond Road (Sussex Road 544). The subject land is currently zoned AR-1 (Agriculture Residential), and the applicant seeks a conditional use approval to use indoor and outdoor storage of equipment for a heating and cooling business.