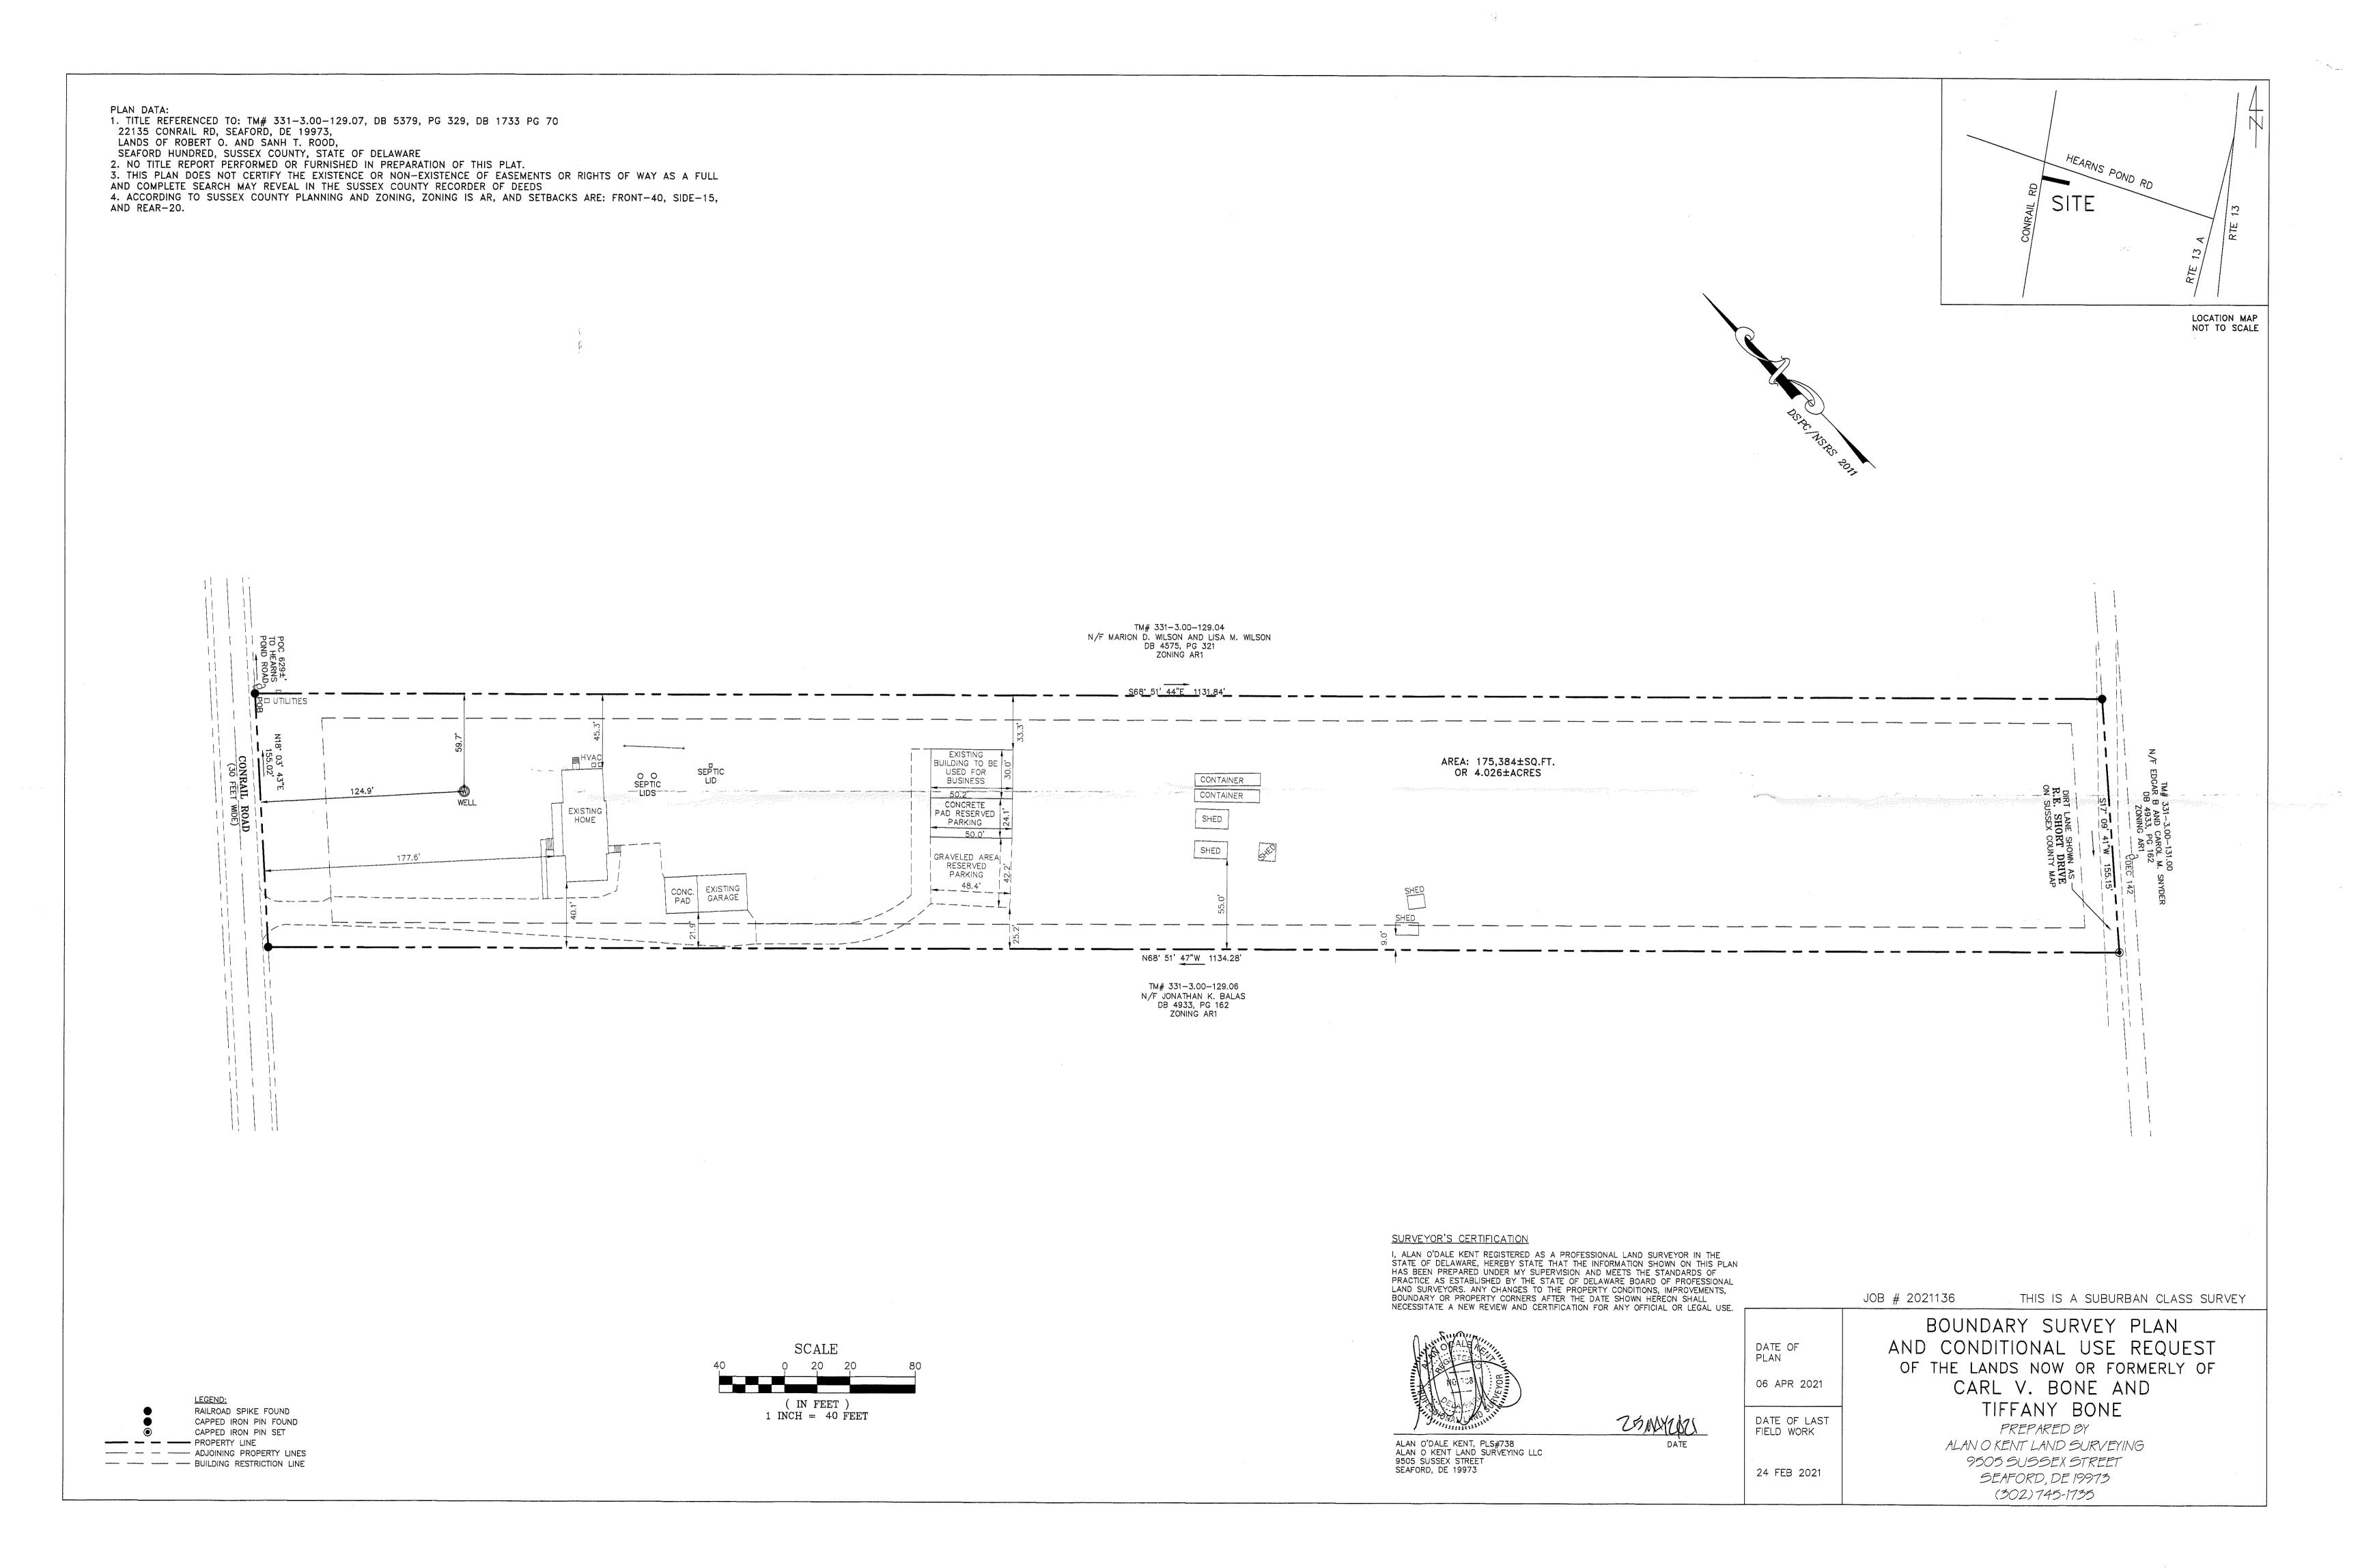

22135 Conrail Rd

Seaford, Delaware 19973

Owner: Carl & Tiffany Bone

22135 Conrail Rd

Seaford, Delaware 19973

Site Location: The site is on the east side of Conrail Road (S.C.R. 546), south of the

intersection of Hearns Pond Rd (S.C.R. 544).

Current Zoning: Agricultural Residential (AR-1)

Proposed Zoning: Agricultural Residential (AR-1)

Comprehensive Land

Use Plan Reference: Developing Area

Councilmanic

District: District 1 - Vincent

School District: Seaford School District

Fire District: Seaford Fire Company

Sewer: On-site septic systems

Water: On-site well

TID: Not Applicable

Site Area: 4.03 acres +/-

Tax Map ID: 331-3.00-129.07

| PIN:            | 331-3.00-129.07  |
|-----------------|------------------|
| Owner Name      | BONE CARL V      |
|                 |                  |
|                 |                  |
| Book            | 5379             |
| Mailing Address | 22135 CONRAIL RD |
| City            | SEAFORD          |
| State           | DE               |
| Description     | E/RT 546         |
| Description 2   | 606' S/RT 544    |
| Description 3   | N/A              |
| Land Code       |                  |

The request is for a Conditional Use for Tax Parcel: 331-3.00-129.07, to allow for indoor and outdoor storage of heating and cooling equipment, to be located at 22135 Conrail Road Seaford, Delaware. The property is lying on the east side of Conrail Road (S.C.R. 546), approximately 606 feet south of the intersection of Hearns Pond Road (S.C.R. 544). The parcel consists of 4.03 acres +/-.

#### Zoning Information

The subject property is zoned Agricultural Residential (AR-1) District. All adjacent properties to the north, south, and east of the subject property are zoned Agricultural Residential (AR-1) District.

The parcel west of the subject property, on the opposite side of Conrail Road (S.C.R. 546), is also zoned Agricultural Residential (AR-1) District.