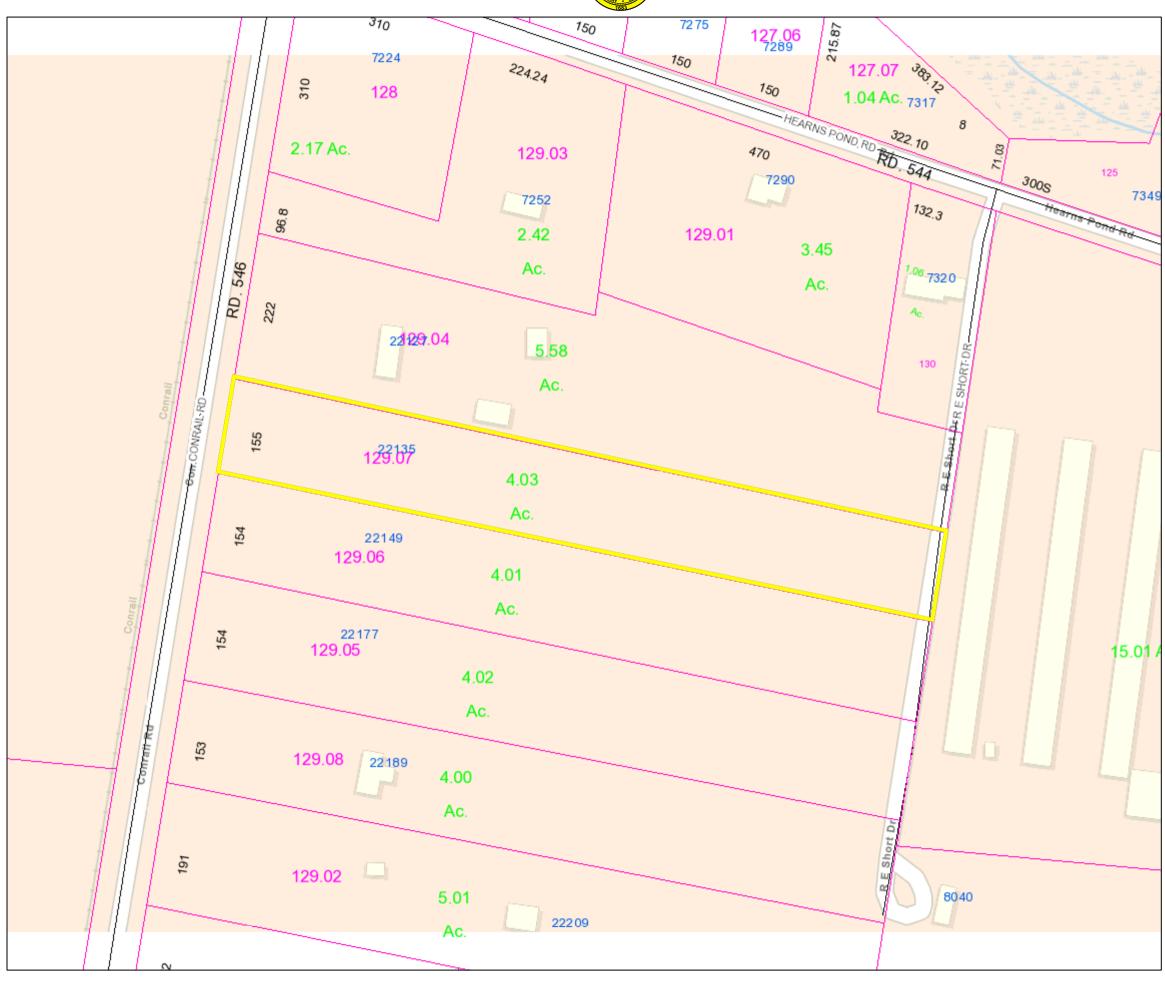

22135 Conrail Rd

Seaford, Delaware 19973

Owner: Carl & Tiffany Bone

22135 Conrail Rd

Seaford, Delaware 19973

Site Location: The site is on the east side of Conrail Road (S.C.R. 546), south of the

intersection of Hearns Pond Rd (S.C.R. 544).

Fire District: Seaford Fire Company

Sewer: On-site septic systems

Water: On-site well

TID: Not Applicable

Site Area: 4.03 acres +/-

Tax Map ID: 331-3.00-129.07

| PIN:            | 331-3.00-129.07  |
|-----------------|------------------|
| Owner Name      | BONE CARL V      |
|                 |                  |
|                 |                  |
| Book            | 5379             |
| Mailing Address | 22135 CONRAIL RD |
| City            | SEAFORD          |
| State           | DE               |
| Description     | E/RT 546         |
| Description 2   | 606' S/RT 544    |
| Description 3   | N/A              |
| Land Code       |                  |

The request is for a Conditional Use for Tax Parcel: 331-3.00-129.07, to allow for indoor and outdoor storage of heating and cooling equipment, to be located at 22135 Conrail Road Seaford, Delaware. The property is lying on the east side of Conrail Road (S.C.R. 546), approximately 606 feet south of the intersection of Hearns Pond Road (S.C.R. 544). The parcel consists of 4.03 acres +/-.

Dear Mr. Whitehouse:

The Department has completed its review of a Service Level Evaluation Request for the **Bones and Sons Heating and Air** proposed land use application, which we received on April 12, 2022. This application is for an approximately 4.03-acre parcel (Tax Parcel: 331-3.00-129.07). The subject land is located on the east side of Conrail Road (Sussex Road 546) approximately 630 feet south of the intersection with Hearns Pond Road (Sussex Road 544). The subject land is currently zoned AR-1 (Agriculture Residential), and the applicant seeks a conditional use approval to use indoor and outdoor storage of equipment for a heating and cooling business.