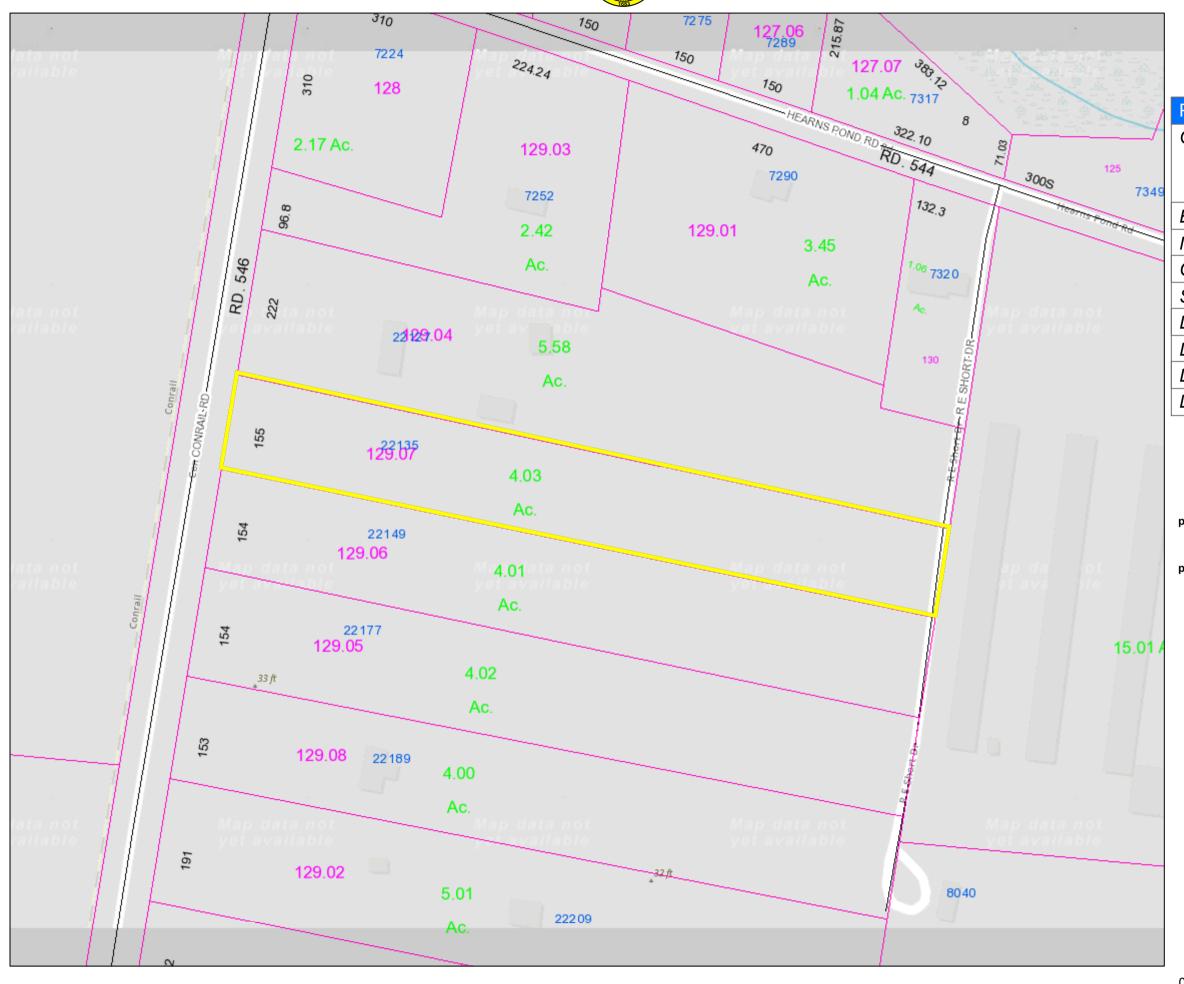

22135 Conrail Rd

Seaford, Delaware 19973

Owner: Carl & Tiffany Bone

22135 Conrail Rd

Seaford, Delaware 19973

Site Location: The site is on the east side of Conrail Road (S.C.R. 546), south of the

intersection of Hearns Pond Rd (S.C.R. 544).

Fire District: Seaford Fire Company

Sewer: On-site septic systems

Water: On-site well

TID: Not Applicable

Site Area: 4.03 acres +/-

Tax Map ID: 331-3.00-129.07

| PIN:            | 331-3.00-129.07  |
|-----------------|------------------|
| Owner Name      | BONE CARL V      |
|                 |                  |
|                 |                  |
| Book            | 5379             |
| Mailing Address | 22135 CONRAIL RD |
| City            | SEAFORD          |
| State           | DE               |
| Description     | E/RT 546         |
| Description 2   | 606' S/RT 544    |
| Description 3   | N/A              |
| Land Code       |                  |

The request is for a Conditional Use for Tax Parcel: 331-3.00-129.07, to allow for indoor and outdoor storage of heating and cooling equipment, to be located at 22135 Conrail Road Seaford, Delaware. The property is lying on the east side of Conrail Road (S.C.R. 546), approximately 606 feet south of the intersection of Hearns Pond Road (S.C.R. 544). The parcel consists of 4.03 acres +/-.

Dear Mr. Whitehouse:

The Department has completed its review of a Service Level Evaluation Request for the **Bones and Sons Heating and Air** proposed land use application, which we received on April 12, 2022. This application is for an approximately 4.03-acre parcel (Tax Parcel: 331-3.00-129.07). The subject land is located on the east side of Conrail Road (Sussex Road 546) approximately 630 feet south of the intersection with Hearns Pond Road (Sussex Road 544). The subject land is currently zoned AR-1 (Agriculture Residential), and the applicant seeks a conditional use approval to use indoor and outdoor storage of equipment for a heating and cooling business.