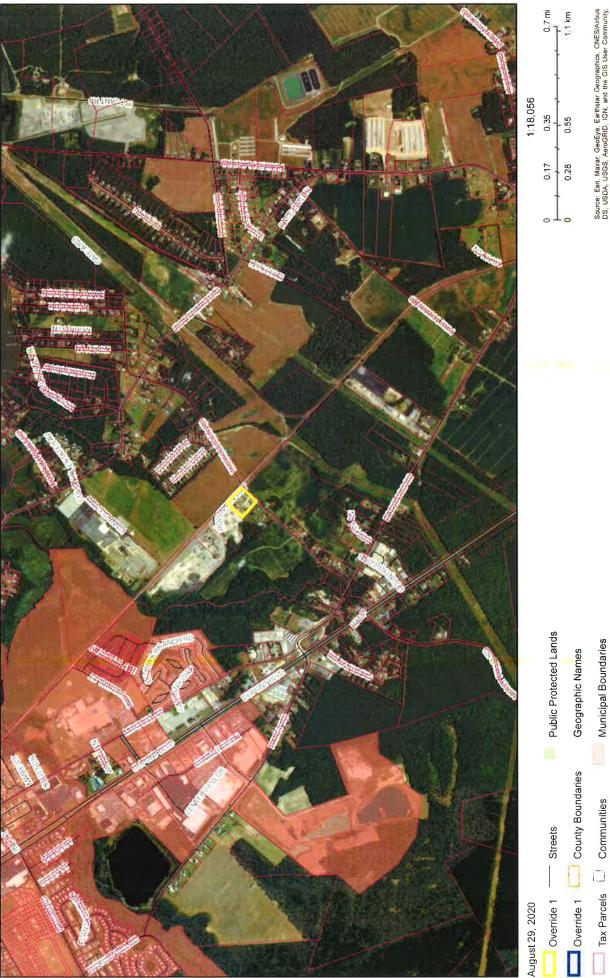

The request is for a Change of Zone for Tax Parcel 233-5.00-70.00 to allow for a change of zone from an Agricultural Residential (AR-1) Zoning District to a Heavy Industrial (HI-1) District. The parcel is located on the west side of Thorogoods Road. The property is located at 30512 and 30540 Thorogoods Road in Dagsboro, Delaware. The size of the property is approximately 3.60 acres +/-

Ms. Janelle Cornwell, Director Sussex County Planning & Zoning P.O. Box 417 Georgetown, DE 19947

Dear Ms. Cornwell:

The Department has completed its review of a Service Level Evaluation Request for the **FW & SV Thoroughgood Family Limited Partnership** rezoning application, which we received on October 22, 2019. This application is for an approximately 3.60acre parcel (Tax Parcel: 233-5.00-70.00). The subject land is located on the northwest side of Thorogoods Road (Sussex Road 333), approximately 2,400 feet northwest of the intersection of Dagsboro Road (Sussex Road 334) and Thorogoods Road, south of the Town of Millsboro. The subject land is currently zoned AR-1 (Agricultural Residential), and the applicant is seeking to rezone the land to HI-1 (Heavy Industrial) to continue operating a general garage and conducting industrial activities.