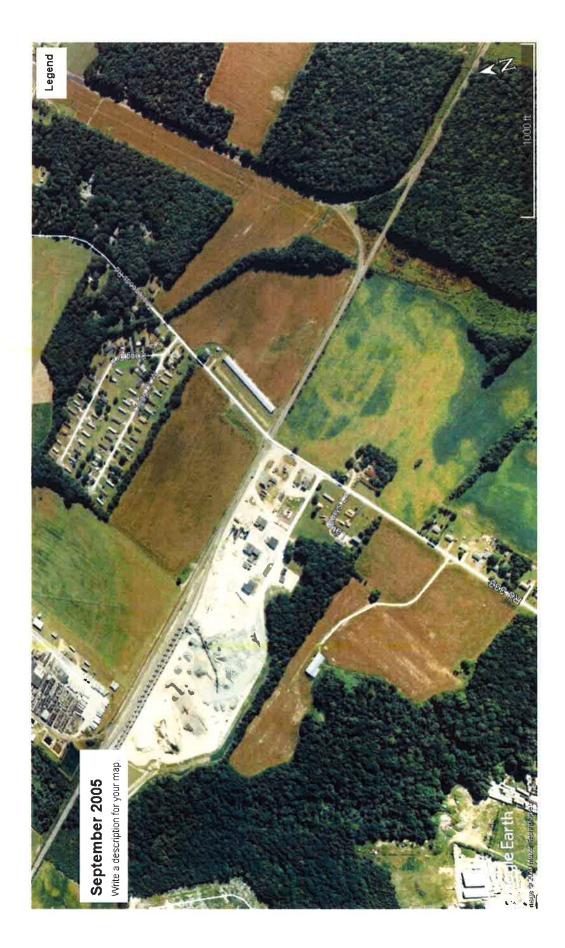

#### Table of Contents

- 1. Planning & Zoning Commission Application, Change of Zone No. 1913
- 2. Title to Property: Deed: Dated February 26, 2004, Deed Book 2946, Page 230
- 3. Survey of Property: Dated April 29, 1995 (McCann, Inc.)
- 4. DelDOT Service Level Evaluation Request and Response
- 5. Sussex County Tax Maps
  - a. Tax Parcels
  - b. Zoning
  - c. Comprehensive Plan
  - d. Aerial Imagery
- 6. Firmette from FEMA Map Number 10005C0459K, dated March 16, 2015
- 7. 2020 Delaware State Strategies Map Excerpt
- 8. Other Aerial Imagery
  - a. Google Earth, 1992
  - b. Google Earth, 2005
  - c. Google Earth, 2018
- 9. Ordinance No. 1039 (Conditional Use No. 1120)
- 10. Building Permits for the Property
- 11. Proposed Findings of Fact