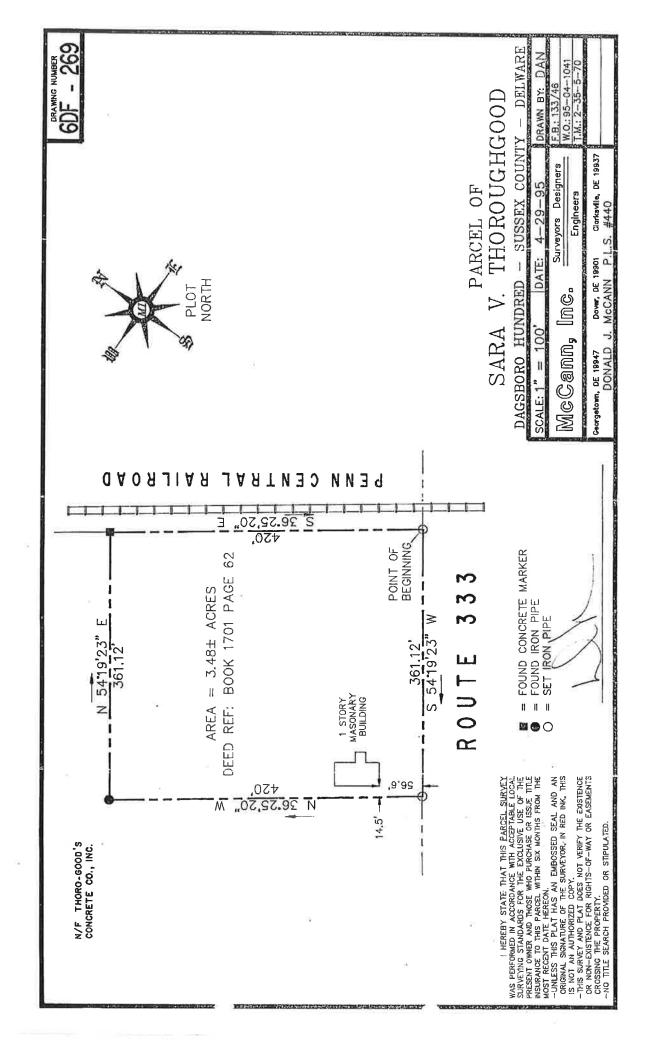

#### Table of Contents

- 1. Planning & Zoning Commission Application, Change of Zone No. 1913
- 2. Title to Property: Deed: Dated February 26, 2004, Deed Book 2946, Page 230
- 3. Survey of Property: Dated April 29, 1995 (McCann, Inc.)
- 4. DelDOT Service Level Evaluation Request and Response
- 5. Sussex County Tax Maps
  - a. Tax Parcels
  - b. Zoning
  - c. Comprehensive Plan
  - d. Aerial Imagery
- 6. Firmette from FEMA Map Number 10005C0459K, dated March 16, 2015
- 7. 2020 Delaware State Strategies Map Excerpt
- 8. Other Aerial Imagery
  - a. Google Earth, 1992
  - b. Google Earth, 2005
  - c. Google Earth, 2018
- 9. Ordinance No. 1039 (Conditional Use No. 1120)
- 10. Building Permits for the Property
- 11. Proposed Findings of Fact