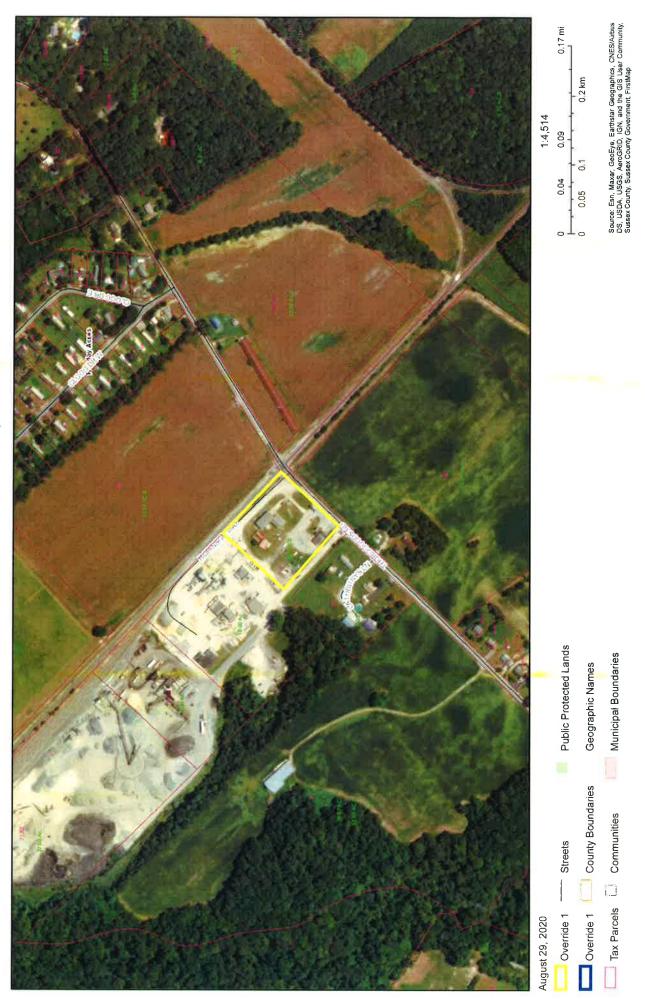

The request is for a Change of Zone for Tax Parcel 233-5.00-70.00 to allow for a change of zone from an Agricultural Residential (AR-1) Zoning District to a Heavy Industrial (HI-1) District. The parcel is located on the west side of Thorogoods Road. The property is located at 30512 and 30540 Thorogoods Road in Dagsboro, Delaware. The size of the property is approximately 3.60 acres +/-

Ms. Janelle Cornwell, Director Sussex County Planning & Zoning P.O. Box 417 Georgetown, DE 19947

Dear Ms. Cornwell:

The Department has completed its review of a Service Level Evaluation Request for the **FW & SV Thoroughgood Family Limited Partnership** rezoning application, which we received on October 22, 2019. This application is for an approximately 3.60acre parcel (Tax Parcel: 233-5.00-70.00). The subject land is located on the northwest side of Thorogoods Road (Sussex Road 333), approximately 2,400 feet northwest of the intersection of Dagsboro Road (Sussex Road 334) and Thorogoods Road, south of the Town of Millsboro. The subject land is currently zoned AR-1 (Agricultural Residential), and the applicant is seeking to rezone the land to HI-1 (Heavy Industrial) to continue operating a general garage and conducting industrial activities.