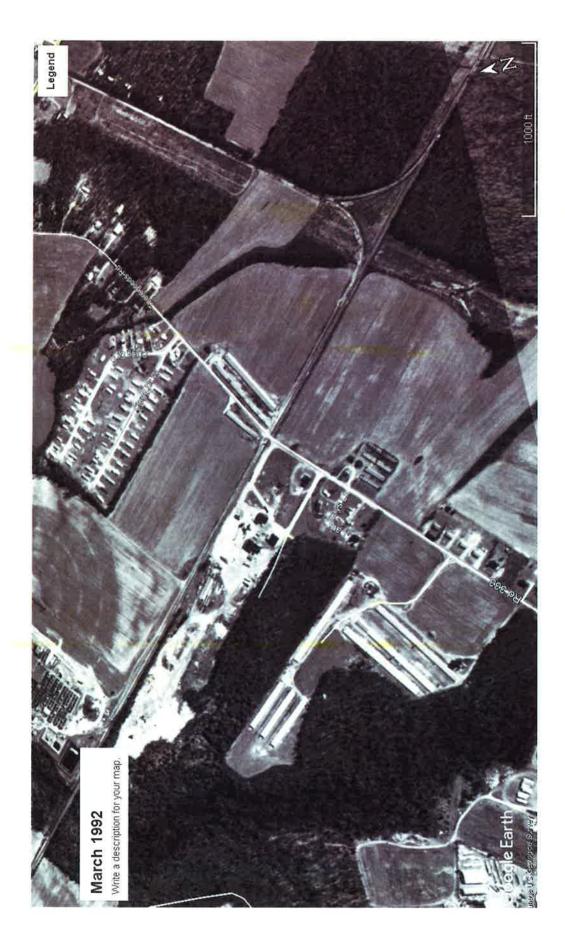

#### Table of Contents

- 1. Planning & Zoning Commission Application, Change of Zone No. 1913
- 2. Title to Property: Deed: Dated February 26, 2004, Deed Book 2946, Page 230
- 3. Survey of Property: Dated April 29, 1995 (McCann, Inc.)
- 4. DelDOT Service Level Evaluation Request and Response
- 5. Sussex County Tax Maps
  - a. Tax Parcels
  - b. Zoning
  - c. Comprehensive Plan
  - d. Aerial Imagery
- 6. Firmette from FEMA Map Number 10005C0459K, dated March 16, 2015
- 7. 2020 Delaware State Strategies Map Excerpt
- 8. Other Aerial Imagery
  - a. Google Earth, 1992
  - b. Google Earth, 2005
  - c. Google Earth, 2018
- 9. Ordinance No. 1039 (Conditional Use No. 1120)
- 10. Building Permits for the Property
- 11. Proposed Findings of Fact