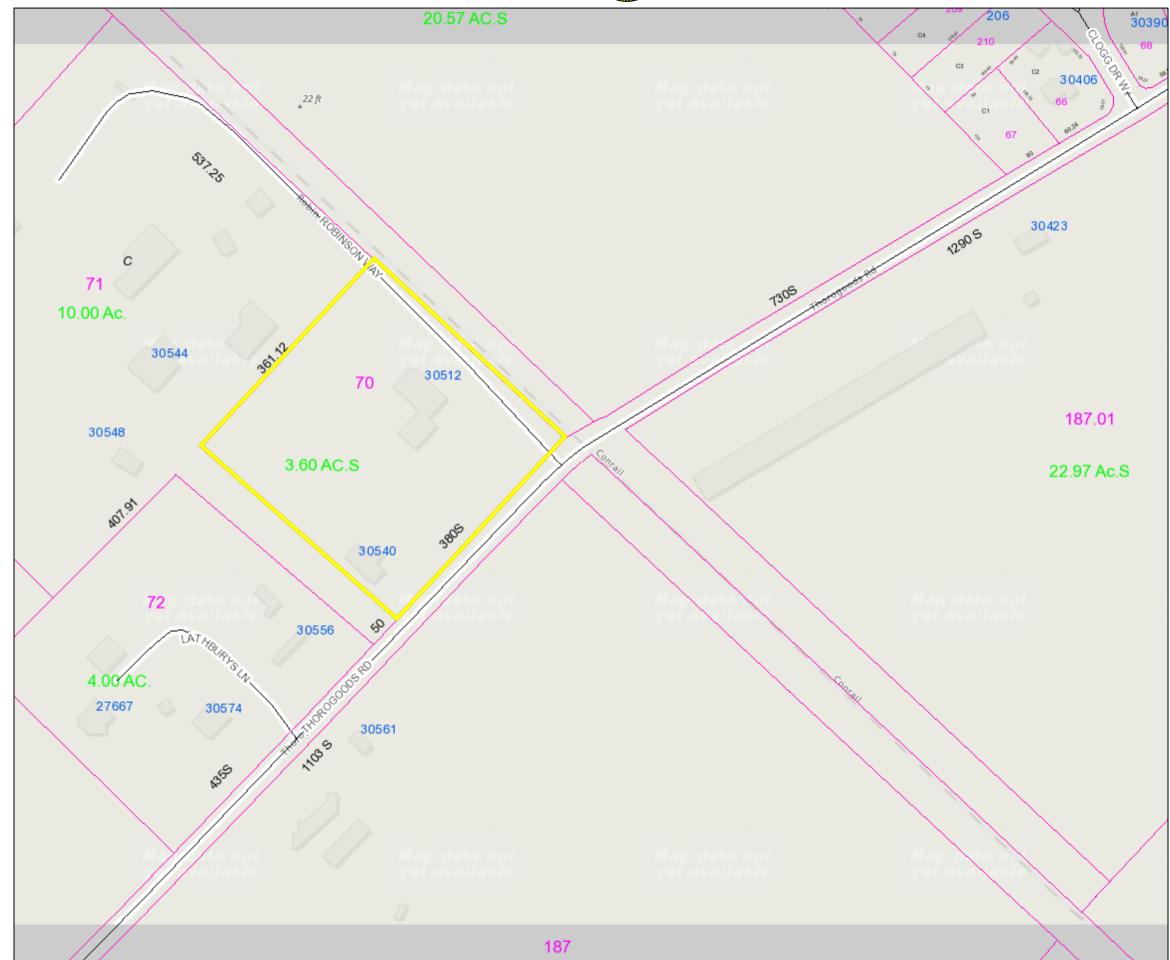

Comprehensive Land Use Plan Reference: Developing Areas

Councilmatic District: Mr. Rieley

- School District: Indian River School District
- Fire District: Dagsboro Fire Department
- Sewer: Private (On-site)
- Water: Private (On-site)
- Site Area: 3.60 acres +/-
- Tax Map ID.: 233-5.00-70.00

The request is for a Change of Zone for Tax Parcel 233-5.00-70.00 to allow for a change of zone from an Agricultural Residential (AR-1) Zoning District to a Heavy Industrial (HI-1) District. The parcel is located on the west side of Thorogoods Road. The property is located at 30512 and 30540 Thorogoods Road in Dagsboro, Delaware. The size of the property is approximately 3.60 acres +/-

Additionally, the subject property is zoned Agricultural Residential (AR-1) Zoning District. The property to the south is also zoned Agricultural Residential (AR-1) Zoning District. The property to the east on the other side of Robinson Way is zoned General Residential (GR) Zoning District. The property encompassing the subject property to the north and west is zoned Heavy Industrial (HI-1) Zoning District.