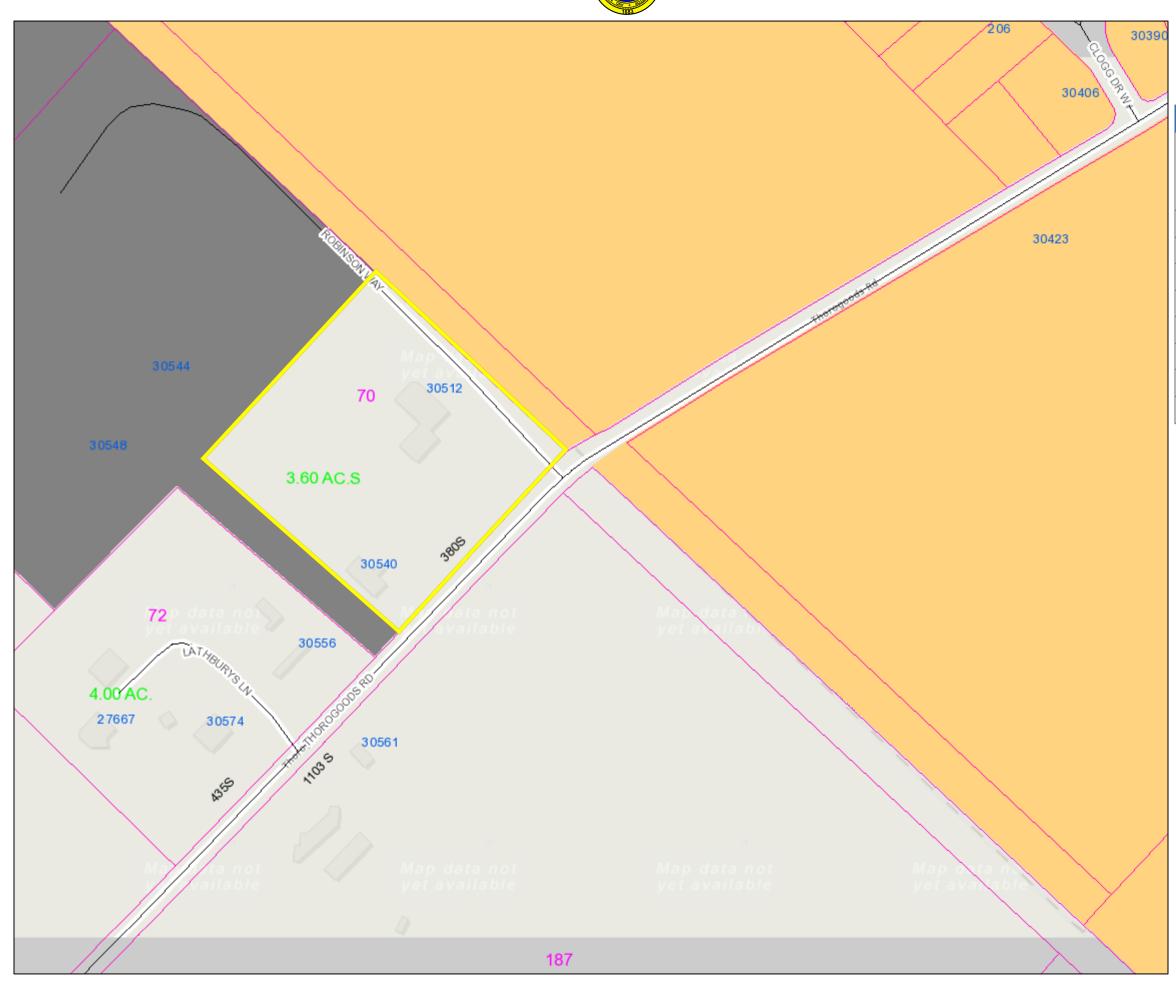

The properties to the north and west are designated "Industrial Areas." Industrial Areas are lands devoted to concentrations of larger industrial uses including heavier industry, light industry, warehousing, and flex space. Appropriate development in these areas could take the form of conventional industrial parks or planned business parks with a unified design that incorporate a combination of light industry and other business uses. Large, more intensive stand-alone industrial uses should also be directed to these areas.

Additionally, the subject property is zoned Agricultural Residential (AR-1) Zoning District. The property to the south is also zoned Agricultural Residential (AR-1) Zoning District. The property to the east on the other side of Robinson Way is zoned General Residential (GR) Zoning District. The property encompassing the subject property to the north and west is zoned Heavy Industrial (HI-1) Zoning District.

Although the Heavy Industrial (HI-1) Zoning District is not listed as an applicable zoning district for "Developing Areas" under Table 4.5-2 "Zoning Districts Applicable to Future Land Use Categories" of the 2018 Sussex County Comprehensive Plan, it is listed as an applicable zoning district for "Industrial Areas." The adjacent parcel which surrounds the subject parcel is designated as an "Industrial Area" of which the Heavy Industrial (HI-1) Zoning District is an applicable zoning district.