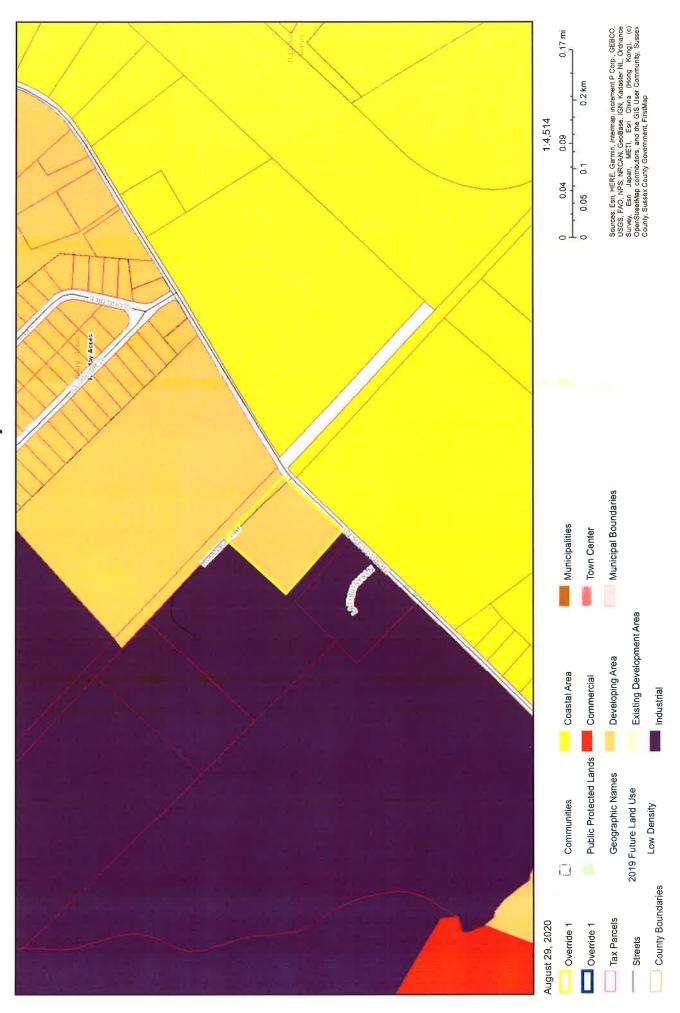

The 2018 Sussex County Comprehensive Plan Update (Comprehensive Plan) provides a framework of how land is to be developed. As part of the Comprehensive Plan, a Future Land Use Map is included to help determine how land should be zoned to ensure responsible development. The Future Land Use map in the plan indicates that the subject property has the land use designation of "Developing Area." The properties to the east on the other side of Robinson Way are also designated "Developing Areas."

"Developing Areas" are newer, emerging growth areas that demonstrate the characteristics of developmental pressures. A range of housing types are appropriate in Developing Areas, including single family homes, townhouses, and multi-family units. In selected areas and at appropriate intersections, commercial uses should be allowed. A variety of office uses would be appropriate in many areas. Portions of "Developing Areas" with good road access and few nearby homes should allow for business and industrial parks. Appropriate mixed-use development should also be allowed. In doing so, careful mixtures of homes with light commercial and institutional uses can be appropriate to provide for convenient services and to allow people to work close to home.

The areas to the to the south (on the opposite side of Thorogoods Road) of the subject parcel are designated as "Coastal Areas." Coastal Areas are areas that can accommodate development provided special environmental concerns are addressed.