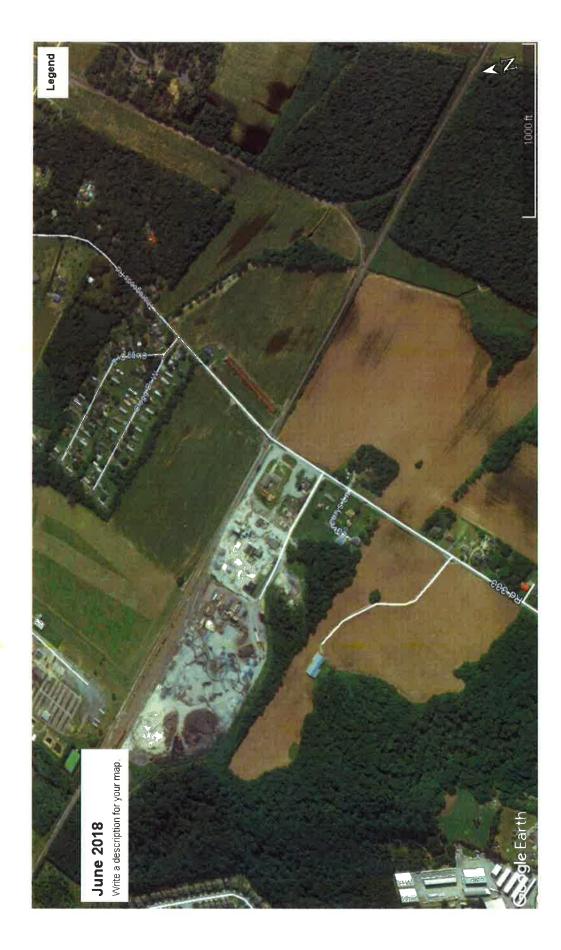

#### Table of Contents

- 1. Planning & Zoning Commission Application, Change of Zone No. 1913
- 2. Title to Property: Deed: Dated February 26, 2004, Deed Book 2946, Page 230
- 3. Survey of Property: Dated April 29, 1995 (McCann, Inc.)
- 4. DelDOT Service Level Evaluation Request and Response
- 5. Sussex County Tax Maps
  - a. Tax Parcels
  - b. Zoning
  - c. Comprehensive Plan
  - d. Aerial Imagery
- 6. Firmette from FEMA Map Number 10005C0459K, dated March 16, 2015
- 7. 2020 Delaware State Strategies Map Excerpt
- 8. Other Aerial Imagery
  - a. Google Earth, 1992
  - b. Google Earth, 2005
  - c. Google Earth, 2018
- 9. Ordinance No. 1039 (Conditional Use No. 1120)
- 10. Building Permits for the Property
- 11. Proposed Findings of Fact