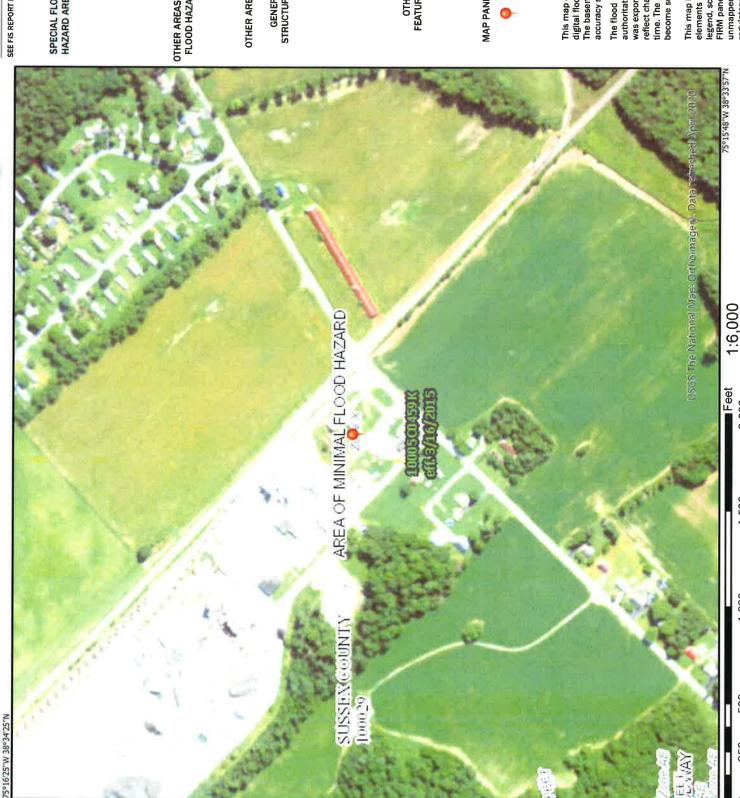

#### Table of Contents

- 1. Planning & Zoning Commission Application, Change of Zone No. 1913
- 2. Title to Property: Deed: Dated February 26, 2004, Deed Book 2946, Page 230
- 3. Survey of Property: Dated April 29, 1995 (McCann, Inc.)
- 4. DelDOT Service Level Evaluation Request and Response
- 5. Sussex County Tax Maps
  - a. Tax Parcels
  - b. Zoning
  - c. Comprehensive Plan
  - d. Aerial Imagery
- 6. Firmette from FEMA Map Number 10005C0459K, dated March 16, 2015
- 7. 2020 Delaware State Strategies Map Excerpt
- 8. Other Aerial Imagery
  - a. Google Earth, 1992
  - b. Google Earth, 2005
  - c. Google Earth, 2018
- 9. Ordinance No. 1039 (Conditional Use No. 1120)
- 10. Building Permits for the Property
- 11. Proposed Findings of Fact