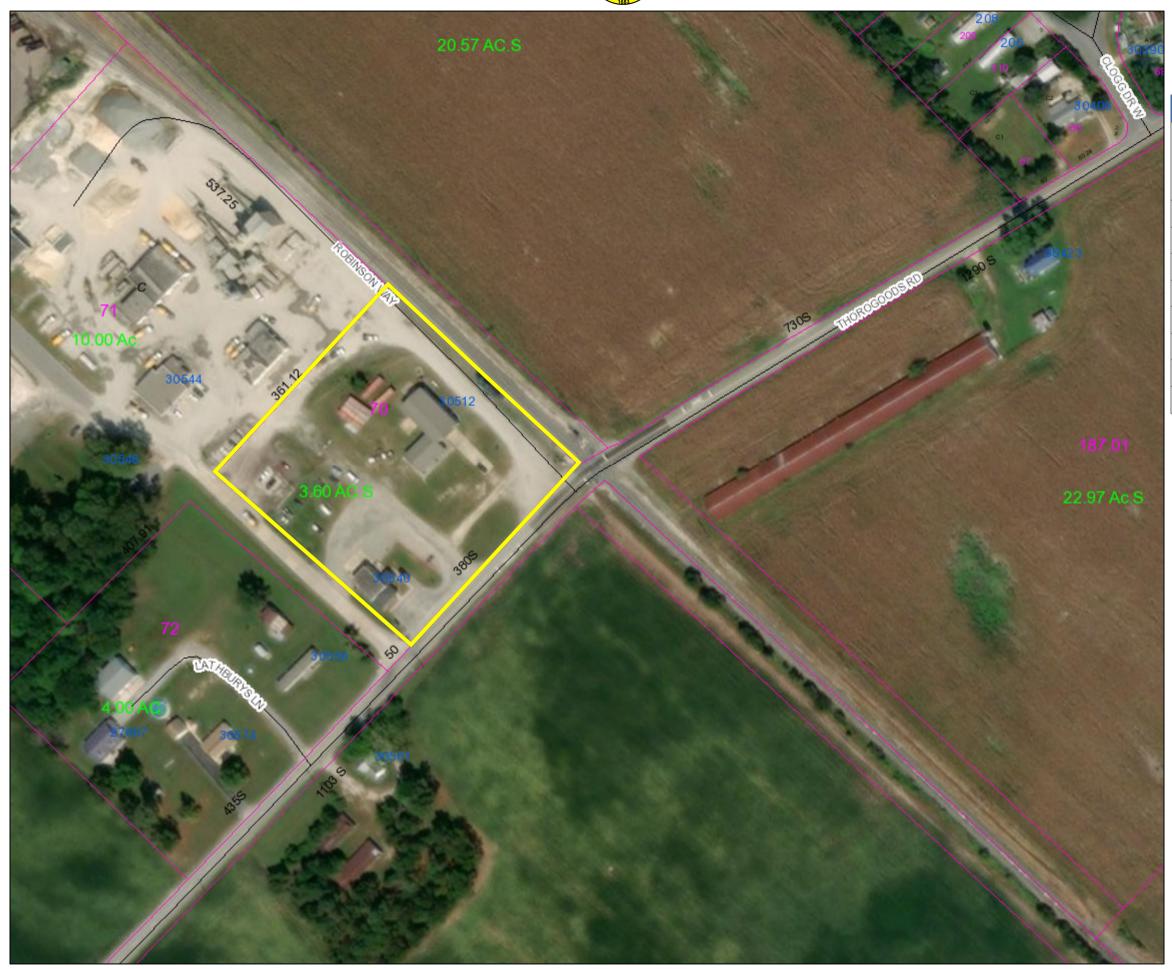

The request is for a Change of Zone for Tax Parcel 233-5.00-70.00 to allow for a change of zone from an Agricultural Residential (AR-1) Zoning District to a Heavy Industrial (HI-1) District. The parcel is located on the west side of Thorogoods Road. The property is located at 30512 and 30540 Thorogoods Road in Dagsboro, Delaware. The size of the property is approximately 3.60 acres +/-

Ms. Janelle Cornwell, Director Sussex County Planning & Zoning P.O. Box 417 Georgetown, DE 19947

Dear Ms. Cornwell:

The Department has completed its review of a Service Level Evaluation Request for the **FW & SV Thoroughgood Family Limited Partnership** rezoning application, which we received on October 22, 2019. This application is for an approximately 3.60acre parcel (Tax Parcel: 233-5.00-70.00). The subject land is located on the northwest side of Thorogoods Road (Sussex Road 333), approximately 2,400 feet northwest of the intersection of Dagsboro Road (Sussex Road 334) and Thorogoods Road, south of the Town of Millsboro. The subject land is currently zoned AR-1 (Agricultural Residential), and the applicant is seeking to rezone the land to HI-1 (Heavy Industrial) to continue operating a general garage and conducting industrial activities.