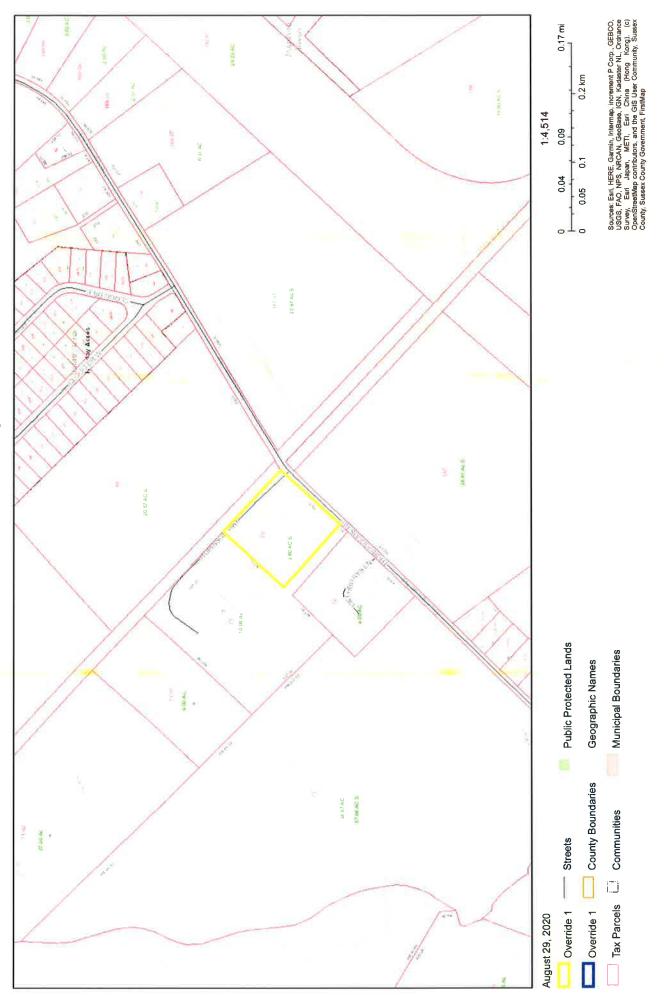

The request is for a Change of Zone for Tax Parcel 233-5.00-70.00 to allow for a change of zone from an Agricultural Residential (AR-1) Zoning District to a Heavy Industrial (HI-1) District. The parcel is located on the west side of Thorogoods Road. The property is located at 30512 and 30540 Thorogoods Road in Dagsboro, Delaware. The size of the property is approximately 3.60 acres +/-

Ms. Janelle Cornwell, Director Sussex County Planning & Zoning P.O. Box 417 Georgetown, DE 19947

Dear Ms. Cornwell:

The Department has completed its review of a Service Level Evaluation Request for the **FW & SV Thoroughgood Family Limited Partnership** rezoning application, which we received on October 22, 2019. This application is for an approximately 3.60acre parcel (Tax Parcel: 233-5.00-70.00). The subject land is located on the northwest side of Thorogoods Road (Sussex Road 333), approximately 2,400 feet northwest of the intersection of Dagsboro Road (Sussex Road 334) and Thorogoods Road, south of the Town of Millsboro. The subject land is currently zoned AR-1 (Agricultural Residential), and the applicant is seeking to rezone the land to HI-1 (Heavy Industrial) to continue operating a general garage and conducting industrial activities.