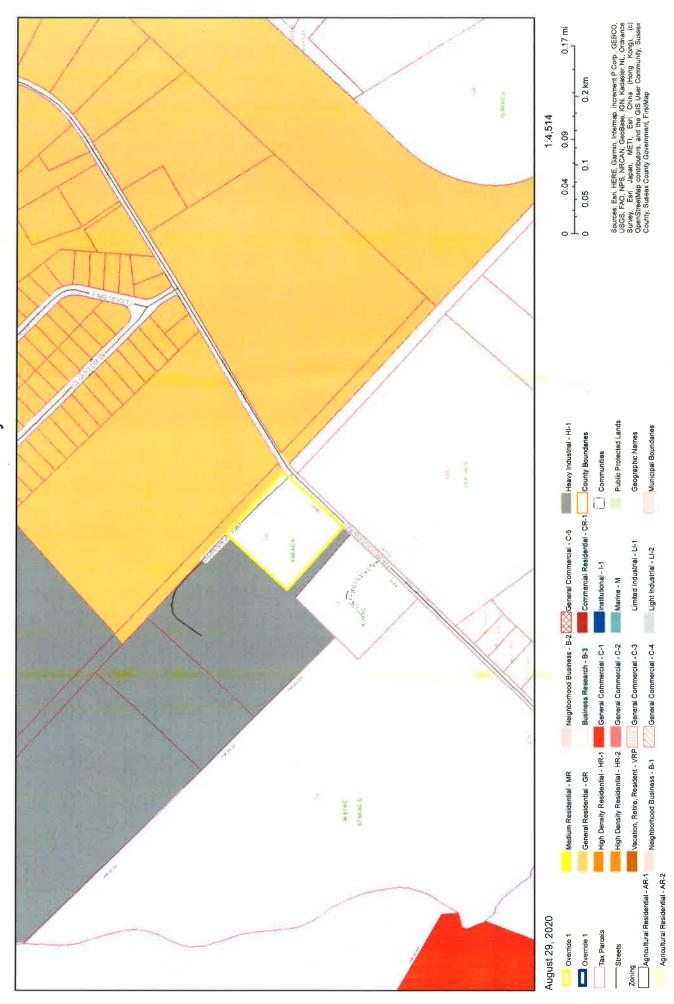

The request is for a Change of Zone for Tax Parcel 233-5.00-70.00 to allow for a change of zone from an Agricultural Residential (AR-1) Zoning District to a Heavy Industrial (HI-1) District. The parcel is located on the west side of Thorogoods Road. The property is located at 30512 and 30540 Thorogoods Road in Dagsboro, Delaware. The size of the property is approximately 3.60 acres +/-

Additionally, the subject property is zoned Agricultural Residential (AR-1) Zoning District. The property to the south is also zoned Agricultural Residential (AR-1) Zoning District. The property to the east on the other side of Robinson Way is zoned General Residential (GR) Zoning District. The property encompassing the subject property to the north and west is zoned Heavy Industrial (HI-1) Zoning District.

Although the Heavy Industrial (HI-1) Zoning District is not listed as an applicable zoning district for "Developing Areas" under Table 4.5-2 "Zoning Districts Applicable to Future Land Use Categories" of the 2018 Sussex County Comprehensive Plan, it is listed as an applicable zoning district for "Industrial Areas." The adjacent parcel which surrounds the subject parcel is designated as an "Industrial Area" of which the Heavy Industrial (HI-1) Zoning District is an applicable zoning district.