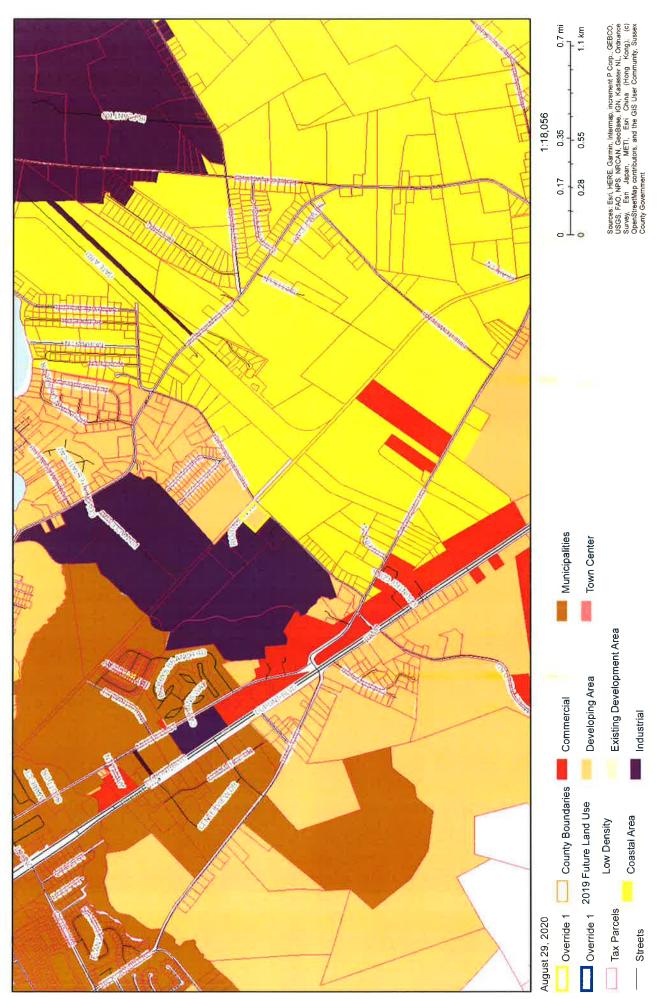

The 2018 Sussex County Comprehensive Plan Update (Comprehensive Plan) provides a framework of how land is to be developed. As part of the Comprehensive Plan, a Future Land Use Map is included to help determine how land should be zoned to ensure responsible development. The Future Land Use map in the plan indicates that the subject property has the land use designation of "Developing Area." The properties to the east on the other side of Robinson Way are also designated "Developing Areas."

"Developing Areas" are newer, emerging growth areas that demonstrate the characteristics of developmental pressures. A range of housing types are appropriate in Developing Areas, including single family homes, townhouses, and multi-family units. In selected areas and at appropriate intersections, commercial uses should be allowed. A variety of office uses would be appropriate in many areas. Portions of "Developing Areas" with good road access and few nearby homes should allow for business and industrial parks. Appropriate mixed-use development should also be allowed. In doing so, careful mixtures of homes with light commercial and institutional uses can be appropriate to provide for convenient services and to allow people to work close to home.

The properties to the north and west are designated "Industrial Areas." Industrial Areas are lands devoted to concentrations of larger industrial uses including heavier industry, light industry, warehousing, and flex space. Appropriate development in these areas could take the form of conventional industrial parks or planned business parks with a unified design that incorporate a combination of light industry and other business uses. Large, more intensive stand-alone industrial uses should also be directed to these areas.

The areas to the to the south (on the opposite side of Thorogoods Road) of the subject parcel are designated as "Coastal Areas." Coastal Areas are areas that can accommodate development provided special environmental concerns are addressed.