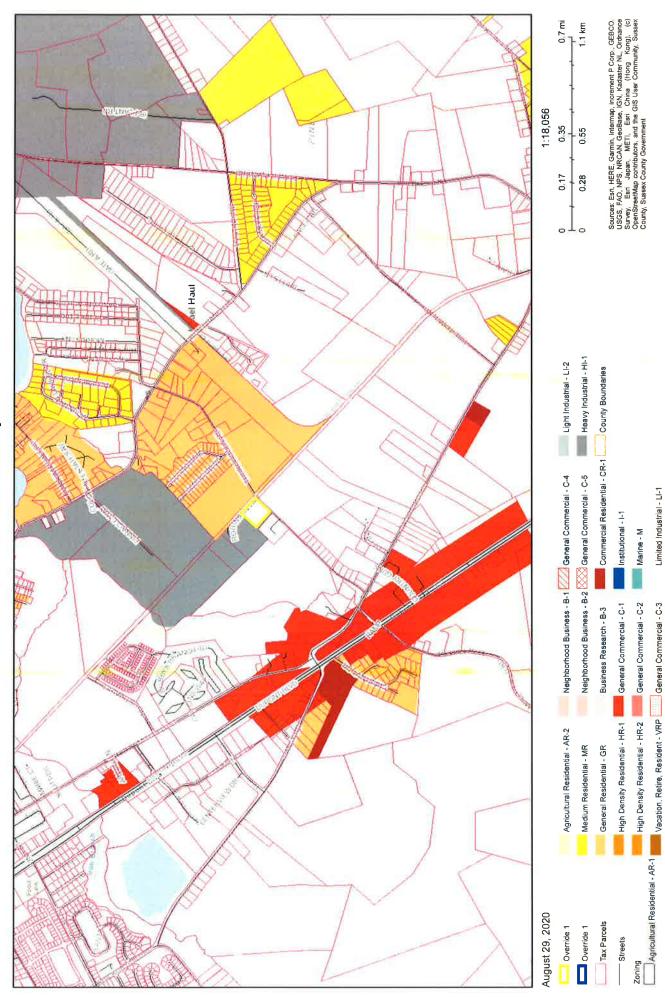

The request is for a Change of Zone for Tax Parcel 233-5.00-70.00 to allow for a change of zone from an Agricultural Residential (AR-1) Zoning District to a Heavy Industrial (HI-1) District. The parcel is located on the west side of Thorogoods Road. The property is located at 30512 and 30540 Thorogoods Road in Dagsboro, Delaware. The size of the property is approximately 3.60 acres +/-

The properties to the north and west are designated "Industrial Areas." Industrial Areas are lands devoted to concentrations of larger industrial uses including heavier industry, light industry, warehousing, and flex space. Appropriate development in these areas could take the form of conventional industrial parks or planned business parks with a unified design that incorporate a combination of light industry and other business uses. Large, more intensive stand-alone industrial uses should also be directed to these areas.

Additionally, the subject property is zoned Agricultural Residential (AR-1) Zoning District. The property to the south is also zoned Agricultural Residential (AR-1) Zoning District. The property to the east on the other side of Robinson Way is zoned General Residential (GR) Zoning District. The property encompassing the subject property to the north and west is zoned Heavy Industrial (HI-1) Zoning District.

Although the Heavy Industrial (HI-1) Zoning District is not listed as an applicable zoning district for "Developing Areas" under Table 4.5-2 "Zoning Districts Applicable to Future Land Use Categories" of the 2018 Sussex County Comprehensive Plan, it is listed as an applicable zoning district for "Industrial Areas." The adjacent parcel which surrounds the subject parcel is designated as an "Industrial Area" of which the Heavy Industrial (HI-1) Zoning District is an applicable zoning district.