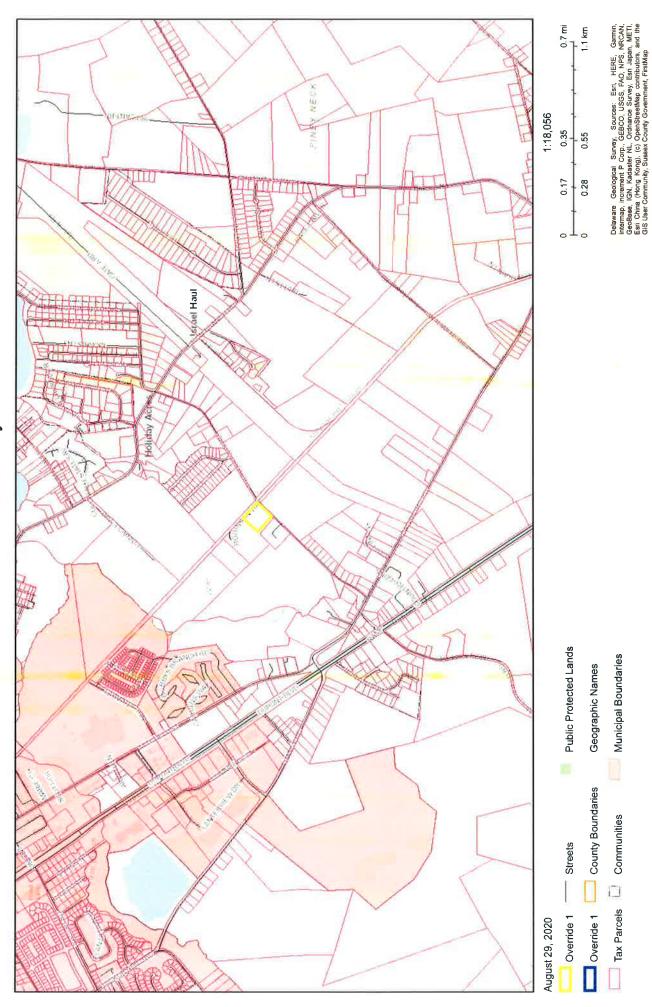

The request is for a Change of Zone for Tax Parcel 233-5.00-70.00 to allow for a change of zone from an Agricultural Residential (AR-1) Zoning District to a Heavy Industrial (HI-1) District. The parcel is located on the west side of Thorogoods Road. The property is located at 30512 and 30540 Thorogoods Road in Dagsboro, Delaware. The size of the property is approximately 3.60 acres +/-

Ms. Janelle Cornwell, Director Sussex County Planning & Zoning P.O. Box 417 Georgetown, DE 19947

Dear Ms. Cornwell:

The Department has completed its review of a Service Level Evaluation Request for the **FW & SV Thoroughgood Family Limited Partnership** rezoning application, which we received on October 22, 2019. This application is for an approximately 3.60acre parcel (Tax Parcel: 233-5.00-70.00). The subject land is located on the northwest side of Thorogoods Road (Sussex Road 333), approximately 2,400 feet northwest of the intersection of Dagsboro Road (Sussex Road 334) and Thorogoods Road, south of the Town of Millsboro. The subject land is currently zoned AR-1 (Agricultural Residential), and the applicant is seeking to rezone the land to HI-1 (Heavy Industrial) to continue operating a general garage and conducting industrial activities.