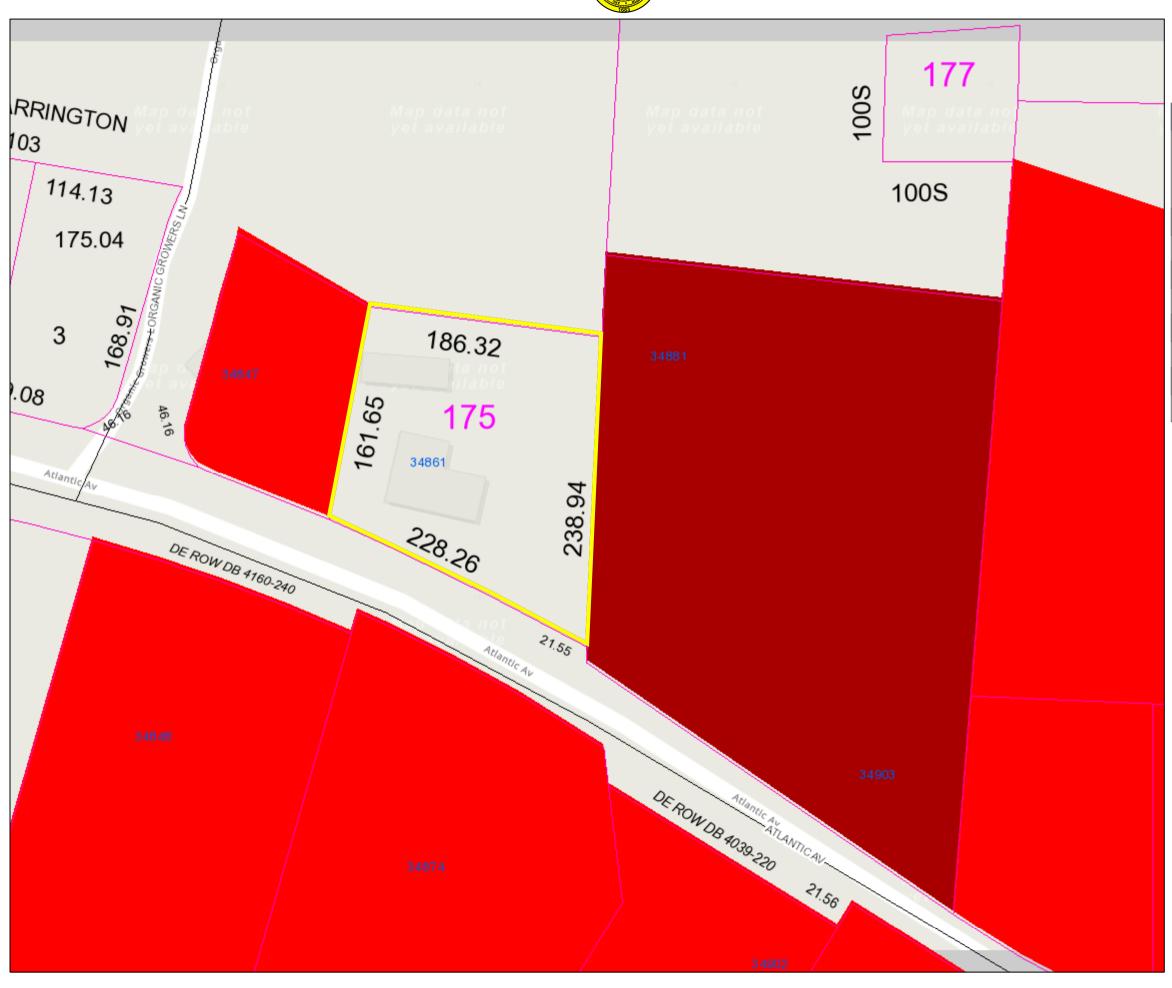

The request is for a Change of Zone for Tax Parcel 134-11.00-175.00 to allow for a change of zone from an Agricultural Residential (AR-1) Zoning District to a Medium Commercial (C-2) Zoning District. The property is lying on the north side of Atlantic Avenue (Route 26), approximately 0.13 mile northwest of Roxana Road (Route 17). The parcel to be rezoned consists of 0.91 acres +/-.

commercial, office and institutional uses can be appropriate to provide for convenient services and to allow people to work close to home. Major new industrial uses are not proposed in these areas.

The property is zoned Agricultural Residential (AR-1) Zoning District. Adjacent parcels to the north are also zoned Agricultural Residential (AR-1) Zoning District. The properties to the south on the opposite side of Atlantic Avenue (Route 26) and the adjacent property to the west are zoned General Commercial (C-1) District. The property to the east is zoned Commercial Residential (CR-1) Zoning District.