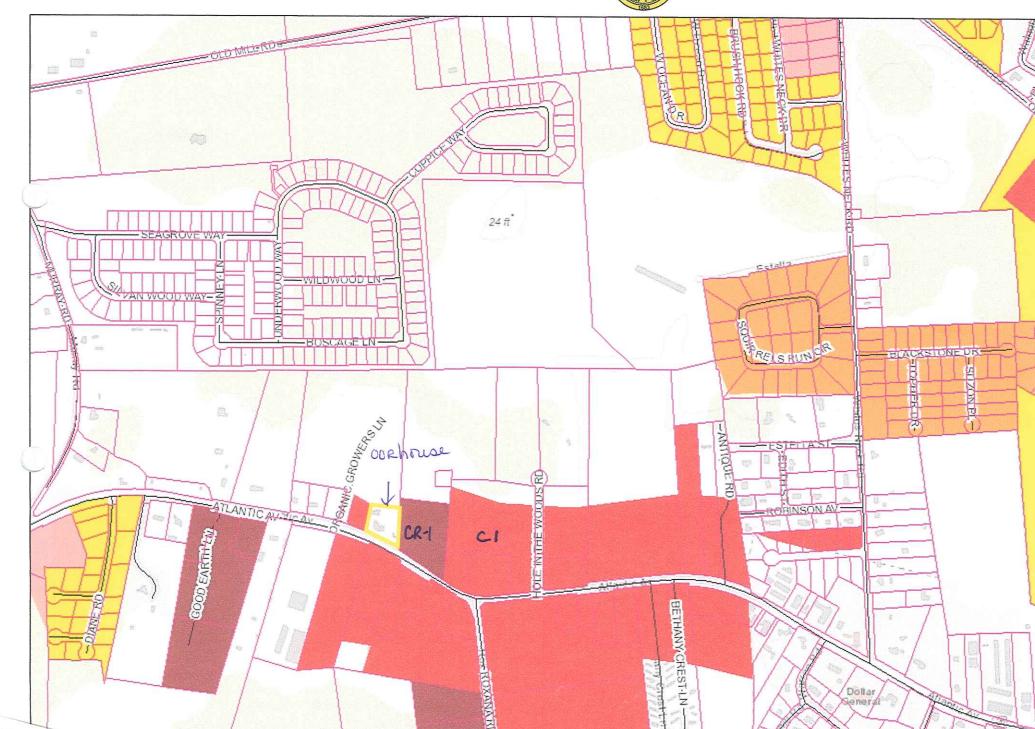

34861 Atlantic Avenue Ocean View, DE 19970

Owner: Shirley & Gordon Price, Jr.

34861 Atlantic Avenue Ocean View, DE 19970

Site Location: 34861 Atlantic Avenue, Ocean View, DE 19970. The property is lying

on the north side of Atlantic Avenue (Route 26), approximately 0.13 mile

northwest of Roxanna Road (Route 17).

Current Zoning: Agricultural Residential (AR-1) Zoning District

Proposed Zoning: Medium Commercial (C-2) Zoning District

Comprehensive Land

Use Plan Reference: Coastal Area

The request is for a Change of Zone for Tax Parcel 134-11.00-175.00 to allow for a change of zone from an Agricultural Residential (AR-1) Zoning District to a Medium Commercial (C-2) Zoning District. The property is lying on the north side of Atlantic Avenue (Route 26), approximately 0.13 mile northwest of Roxana Road (Route 17). The parcel to be rezoned consists of 0.91 acres +/-.

commercial, office and institutional uses can be appropriate to provide for convenient services and to allow people to work close to home. Major new industrial uses are not proposed in these areas.

The property is zoned Agricultural Residential (AR-1) Zoning District. Adjacent parcels to the north are also zoned Agricultural Residential (AR-1) Zoning District. The properties to the south on the opposite side of Atlantic Avenue (Route 26) and the adjacent property to the west are zoned General Commercial (C-1) District. The property to the east is zoned Commercial Residential (CR-1) Zoning District.