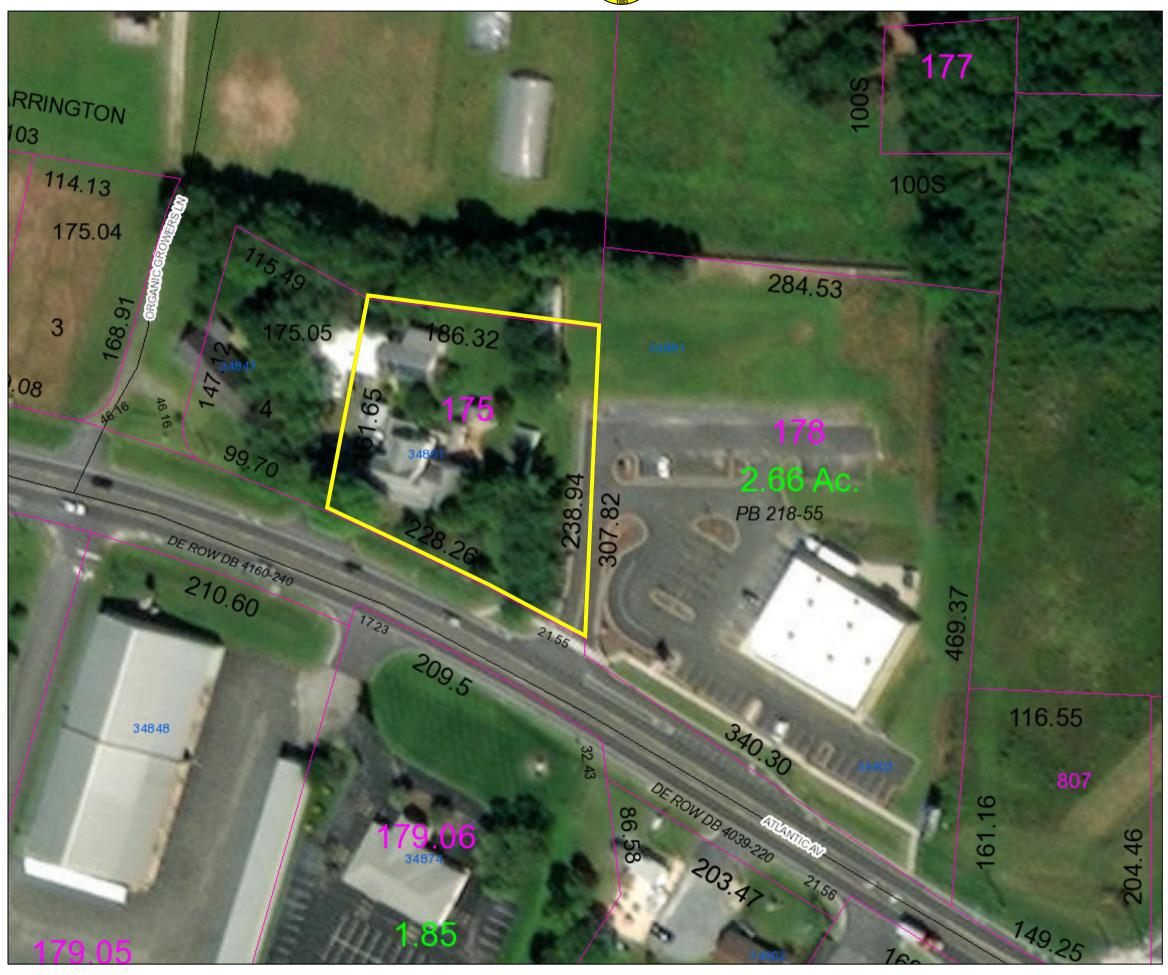

34861 Atlantic Avenue Ocean View, DE 19970

Owner: Shirley & Gordon Price, Jr.

34861 Atlantic Avenue Ocean View, DE 19970

Site Location: 34861 Atlantic Avenue, Ocean View, DE 19970. The property is lying

on the north side of Atlantic Avenue (Route 26), approximately 0.13 mile

northwest of Roxanna Road (Route 17).

Current Zoning: Agricultural Residential (AR-1) Zoning District

Proposed Zoning: Medium Commercial (C-2) Zoning District

Comprehensive Land

Use Plan Reference: Coastal Area

Site Area: 0.91 acres +/-

Tax Map ID.: 134-11.00-175.00

The request is for a Change of Zone for Tax Parcel 134-11.00-175.00 to allow for a change of zone from an Agricultural Residential (AR-1) Zoning District to a Medium Commercial (C-2) Zoning District. The property is lying on the north side of Atlantic Avenue (Route 26), approximately 0.13 mile northwest of Roxana Road (Route 17). The parcel to be rezoned consists of 0.91 acres +/-.