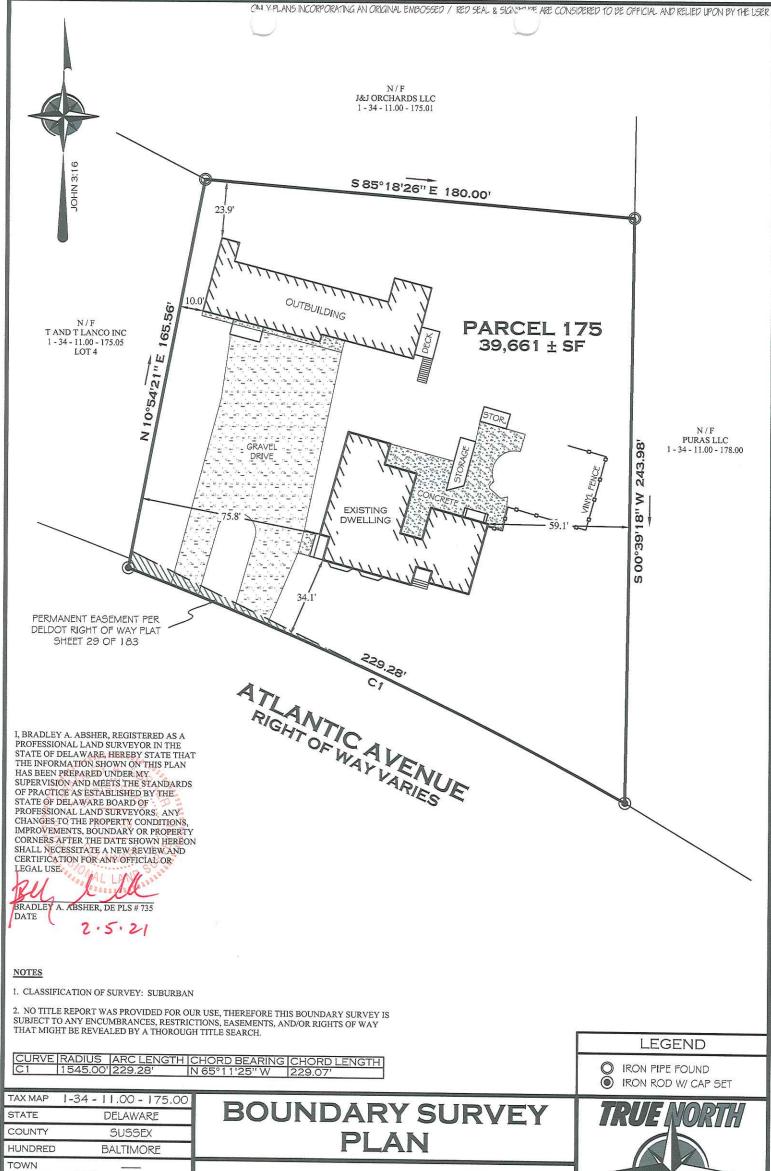

Site Area: 0.91 acres +/-

Tax Map ID.: 134-11.00-175.00

39,661 ± 5Q. FT 4292/20

PLAT REF DRAWN BY DATE 02/05/2021

AREA

DEED REF

SCALE = 40 SURVEY# DE - 07451

GORDON BRENT PRICE, TRUSTEE \$ SHIRLEY ANN PRICE, TRUSTEE

34861 ATLANTIC AVENUE, MILLVILLE, DE 19967

LAND SURVEYING

118 ATLANTIC AVENUE, SUITE 202 OCEAN VIEW, DE 19970 DE: 302 - 539 - 2488 MD: 410 - 430 - 2092