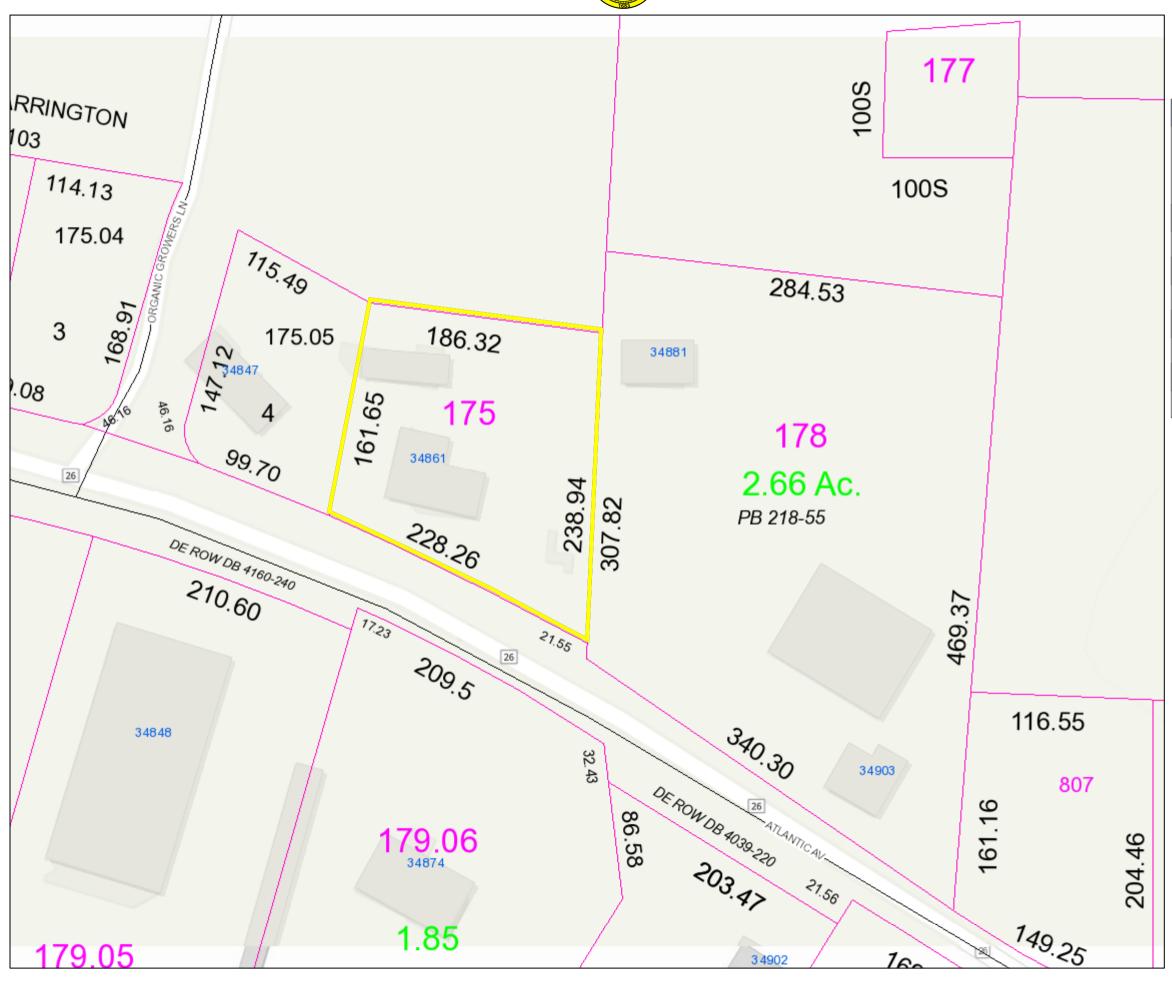

34861 Atlantic Avenue Ocean View, DE 19970

Owner: Shirley & Gordon Price, Jr.

34861 Atlantic Avenue Ocean View, DE 19970

Site Location: 34861 Atlantic Avenue, Ocean View, DE 19970. The property is lying

on the north side of Atlantic Avenue (Route 26), approximately 0.13 mile

northwest of Roxanna Road (Route 17).

Current Zoning: Agricultural Residential (AR-1) Zoning District

Proposed Zoning: Medium Commercial (C-2) Zoning District

Comprehensive Land

Use Plan Reference: Coastal Area

Site Area: 0.91 acres +/-

Tax Map ID.: 134-11.00-175.00

# Sussex County

| PIN:            | 134-11.00-175.00                |  |  |
|-----------------|---------------------------------|--|--|
| Owner Name      | PRICE GORDON<br>BENT JR TRUSTEE |  |  |
| Book            | 4292                            |  |  |
| Mailing Address | 34861 ATLANTIC AVE              |  |  |
| City            | OCEAN VIEW                      |  |  |
| State           | DE                              |  |  |
| Description     | NE/RT 26                        |  |  |
| Description 2   | 500' NW/RT 17                   |  |  |
| Description 3   | N/A                             |  |  |
| Land Code       |                                 |  |  |

The request is for a Change of Zone for Tax Parcel 134-11.00-175.00 to allow for a change of zone from an Agricultural Residential (AR-1) Zoning District to a Medium Commercial (C-2) Zoning District. The property is lying on the north side of Atlantic Avenue (Route 26), approximately 0.13 mile northwest of Roxana Road (Route 17). The parcel to be rezoned consists of 0.91 acres +/-.