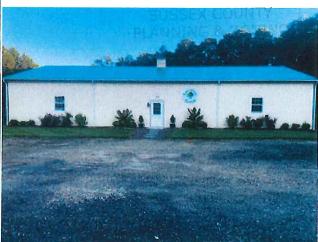

The request is for a Change of Zone for Tax Parcel 235-30.00-6.20 to allow for a change of zone from an Agricultural Residential Zoning District (AR-1) to a Medium Commercial District (C-2). The property is lying on the north side of Lewes-Georgetown Highway (Route 9), approximately 0.55 mile west of Prettyman Road (S.C.R. 254) at 25141 Lewes-Georgetown Highway in Georgetown, Delaware. The parcel to be rezoned contains 3.68- acres +/-.

It is worth noting that the property was also the subject of a previously approved Conditional Use application (C/U 2093 John Huss & DA Huss, Inc. (Executive Lawns)) to permit a landscape business with equipment storage to be located on the property. The Sussex County Council approved this application at their meeting of September 26, 2017 through Ordinance No. 2521.