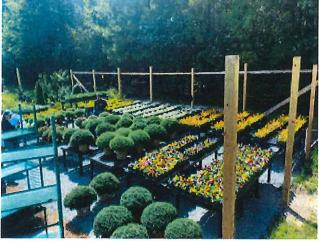

It is worth noting that the property was also the subject of a previously approved Conditional Use application (C/U 2093 John Huss & DA Huss, Inc. (Executive Lawns)) to permit a landscape business with equipment storage to be located on the property. The Sussex County Council approved this application at their meeting of September 26, 2017 through Ordinance No. 2521.

- A. This is the application of John Huss for the consideration of a Conditional Use of land in an AR-1 Agricultural Residential District for a landscape business with equipment storage be located on certain parcel of land lying and being in Broadkill Hundred, Sussex County containing 3.740 acres, more or less (located on the northwest corner of Lewes Georgetown Highway (Route 9) and Prettyman Road) (Tax I.D. No. 235-30.00-6.20) (911 Address; None Available).
- B. Based on testimony before the Planning & Zoning Commission and the public hearing before the Sussex County Council, Council found that Glen Mandalas, Esquire, with Baird Mandalas Brockstedt, LLC, and Mr. John Huss were present on behalf of the application; that they are proposing a 3,200 square foot building for equipment storage; that vehicles will be stored in the back of the property; that three (3) vehicles will not be located within the building and will be stored behind the building; that he has thirteen (13) employees; that he would like to keep hours of operation of 7 a.m. 5:00 p.m.; that employees show up on site and pick up a work vehicle and leave so there is not a lot of traffic during the day; that there is no storage of chemicals on the site; that there are no major deliveries to the site; and that they typically load and unload lawn mowers on trucks in the morning that may create some noise.
- C. Council also found that the Delaware Turkish Educational Foundation is located to the east of the site where they plan to plant an evergreen buffer; that the Deerwood subdivision with approximately sixty-five (65) homes is across the street with some buffer; that to the west of the site is a 48-acre wooded area; that the use is consistent with uses and zonings along Route 9; that there will be no manufacturing or dying of mulch on site; that they will screen the dumpsters; that the applicant is typically on site around 6:30 a.m. to do paperwork and employees show up on site at 7 a.m., leave by 7:30 a.m. and come back no later than 5:30 p.m.; that work on equipment is done elsewhere and not on the site; that they have no mechanic on staff; that they would like a sign on the building; that they will provide low voltage lighting for night; that the Route 9 entrance will be the only access to the site; that he has eight (8) trucks and most are stored within the building; that no materials are stored onsite; that he purchases the material from Stockley Materials and dump at the end of the day there; that he keeps a clean site; that he recognizes the potential for interconnectivity with the adjacent properties; and that there are no deed restrictions regarding the operation of a business on the site.
- D. Based on the record and recommendation of the Planning and Zoning Commission and the Planning and Zoning Commission's Findings (1 through 5) and Conditions (6a. m.), as amended, Council found that:
  - The property is located along Route 9, which is an appropriate location for this limited type of use.
  - 2. The property is zoned AR-1 Agricultural Residential. The use of the property as a landscaping business with equipment storage is consistent with the underlying agricultural zoning of the property.
  - 3. The applicant has stated that all landscaping work is performed offsite, and that there will not be any dumping on the site. Also, there will not be any major deliveries to the site as part of the business.