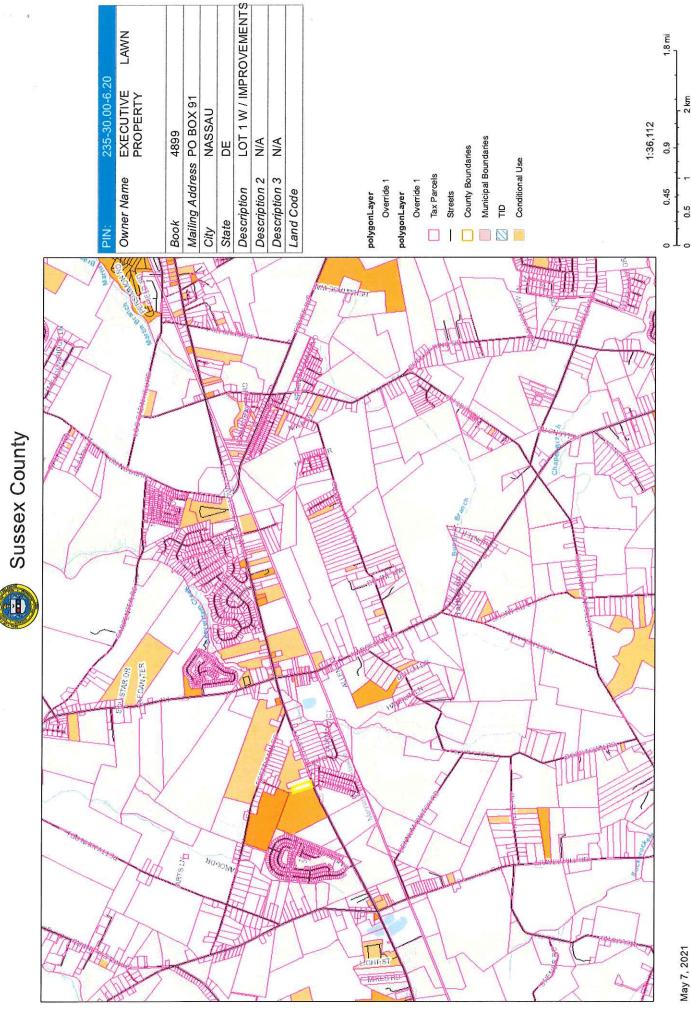

School District: Indian River School District

Fire District: Georgetown Fire Department

Sewer: Private (On-Site Septic)

Water: Private (On-Site Well)

Site Area: 3.68 acres +/-

Tax Map ID.: 235-30.00-6.20

| PIN:            | 235-30.00-6.20        |          |
|-----------------|-----------------------|----------|
| Owner Name      | EXECUTIVE<br>PROPERTY | LAWN     |
| Book            | 4899                  |          |
| Mailing Address | PO BOX 91             |          |
| City            | NASSAU                |          |
| State           | DE                    |          |
| Description     | LOT 1 W / IMPR        | OVEMENTS |
| Description 2   | N/A                   |          |
| Description 3   | N/A                   |          |
| Land Code       |                       |          |

The request is for a Change of Zone for Tax Parcel 235-30.00-6.20 to allow for a change of zone from an Agricultural Residential Zoning District (AR-1) to a Medium Commercial District (C-2). The property is lying on the north side of Lewes-Georgetown Highway (Route 9), approximately 0.55 mile west of Prettyman Road (S.C.R. 254) at 25141 Lewes-Georgetown Highway in Georgetown, Delaware. The parcel to be rezoned contains 3.68- acres +/-.

The property is zoned Agricultural Residential (AR-1) Zoning District. Adjacent parcels to the north, east and west are also zoned Agricultural Residential (AR-1) Zoning District. The properties

to the south on the opposite side of Route 9 are all zoned Agricultural Residential (AR-2). To the east, at the intersection of Lewes-Georgetown Highway (Route 9) and Harbeson Road (Route 5) are several parcels with various zoning designations including General Commercial (C-1), Commercial Residential (CR-1), Medium Density Residential (MR) and Heavy Industrial (HI-1).