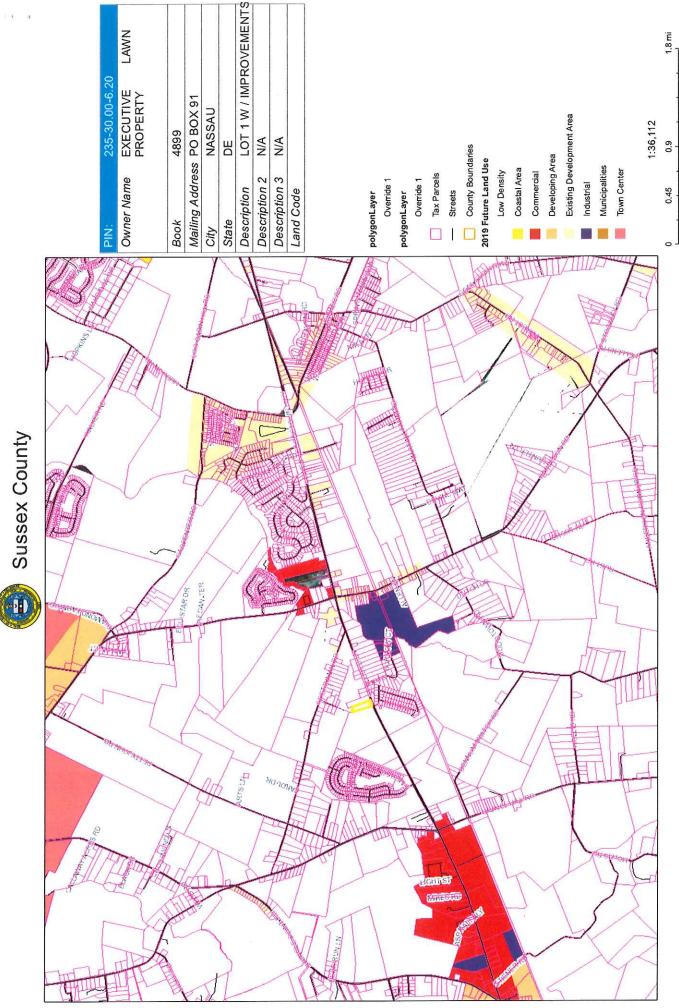

# **Sussex County**

|      | PIN:            | 235-30.00-6.20        |          |
|------|-----------------|-----------------------|----------|
| 4000 | Owner Name      | EXECUTIVE<br>PROPERTY | LAWN     |
|      | Book            | 4899                  |          |
|      | Mailing Address | PO BOX 91             |          |
|      | City            | NASSAU                |          |
|      | State           | DE                    |          |
|      | Description     | LOT 1 W / IMPR        | OVEMENTS |
| ١    | Description 2   | N/A                   |          |
|      | Description 3   | N/A                   |          |
|      | Land Code       |                       |          |

The 2018 Sussex County Comprehensive Plan Update (Comprehensive Plan) provides a framework of how land is to be developed. As part of the Comprehensive Plan, a Future Land Use Map is included to help determine how land should be zoned to ensure responsible development. The Future Land Use map in the plan indicates that the subject property has a land use designation of "Low Density Area." The properties to the north, south, east, and west also have the land use designation of Low Density Area.

As outlined within the 2018 Sussex County Comprehensive Plan, Developing Areas are newer, emerging growth areas that demonstrate the characteristics of developmental pressures. The primary uses envisioned in Low Density Areas are agricultural activities and homes. Business development should be largely confined to businesses addressing the needs of these two uses. Industrial and agribusiness uses that support or depend on agriculture should be permitted. The focus of retail and office uses in Low Density Areas should be providing convenience goods and services to nearby residents. Commercial uses in these residential areas should be limited in their location, size, and hours of operation. More intense commercial uses should be avoided in these areas. Institutional and commercial uses may be appropriate depending on surrounding uses.

The 2018 Sussex County Comprehensive Plan outlines Zoning Districts by their applicability to each Future Land Use category. Under Table 4.5-2 "Zoning Districts Applicable to Future Land Use Categories," the Medium Commercial (C-2) Zoning District is listed as an applicable zoning district in the Low Density Area.