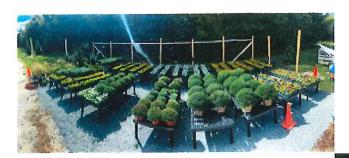

It is worth noting that the property was also the subject of a previously approved Conditional Use application (C/U 2093 John Huss & DA Huss, Inc. (Executive Lawns)) to permit a landscape business with equipment storage to be located on the property. The Sussex County Council approved this application at their meeting of September 26, 2017 through Ordinance No. 2521.

- A. This is the application of John Huss for the consideration of a Conditional Use of land in an AR-1 Agricultural Residential District for a landscape business with equipment storage be located on certain parcel of land lying and being in Broadkill Hundred, Sussex County containing 3.740 acres, more or less (located on the northwest corner of Lewes Georgetown Highway (Route 9) and Prettyman Road) (Tax I.D. No. 235-30.00-6.20) (911 Address; None Available).
- B. Based on testimony before the Planning & Zoning Commission and the public hearing before the Sussex County Council, Council found that Glen Mandalas, Esquire, with Baird Mandalas Brockstedt, LLC, and Mr. John Huss were present on behalf of the application; that they are proposing a 3,200 square foot building for equipment storage; that vehicles will be stored in the back of the property; that three (3) vehicles will not be located within the building and will be stored behind the building; that he has thirteen (13) employees; that he would like to keep hours of operation of 7 a.m. 5:00 p.m.; that employees show up on site and pick up a work vehicle and leave so there is not a lot of traffic during the day; that there is no storage of chemicals on the site; that there are no major deliveries to the site; and that they typically load and unload lawn mowers on trucks in the morning that may create some noise.
- C. Council also found that the Delaware Turkish Educational Foundation is located to the east of the site where they plan to plant an evergreen buffer; that the Deerwood subdivision with approximately sixty-five (65) homes is across the street with some buffer; that to the west of the site is a 48-acre wooded area; that the use is consistent with uses and zonings along Route 9; that there will be no manufacturing or dying of mulch on site; that they will screen the dumpsters; that the applicant is typically on site around 6:30 a.m. to do paperwork and employees show up on site at 7 a.m., leave by 7:30 a.m. and come back no later than 5:30 p.m.; that work on equipment is done elsewhere and not on the site; that they have no mechanic on staff; that they would like a sign on the building; that they will provide low voltage lighting for night; that the Route 9 entrance will be the only access to the site; that he has eight (8) trucks and most are stored within the building; that no materials are stored onsite; that he purchases the material from Stockley Materials and dump at the end of the day there; that he keeps a clean site; that he recognizes the potential for interconnectivity with the adjacent properties; and that there are no deed restrictions regarding the operation of a business on the site.
- D. Based on the record and recommendation of the Planning and Zoning Commission and the Planning and Zoning Commission's Findings (1 through 5) and Conditions (6a. m.), as amended, Council found that:
  - The property is located along Route 9, which is an appropriate location for this limited type of use.
  - 2. The property is zoned AR-1 Agricultural Residential. The use of the property as a landscaping business with equipment storage is consistent with the underlying agricultural zoning of the property.
  - 3. The applicant has stated that all landscaping work is performed offsite, and that there will not be any dumping on the site. Also, there will not be any major deliveries to the site as part of the business.