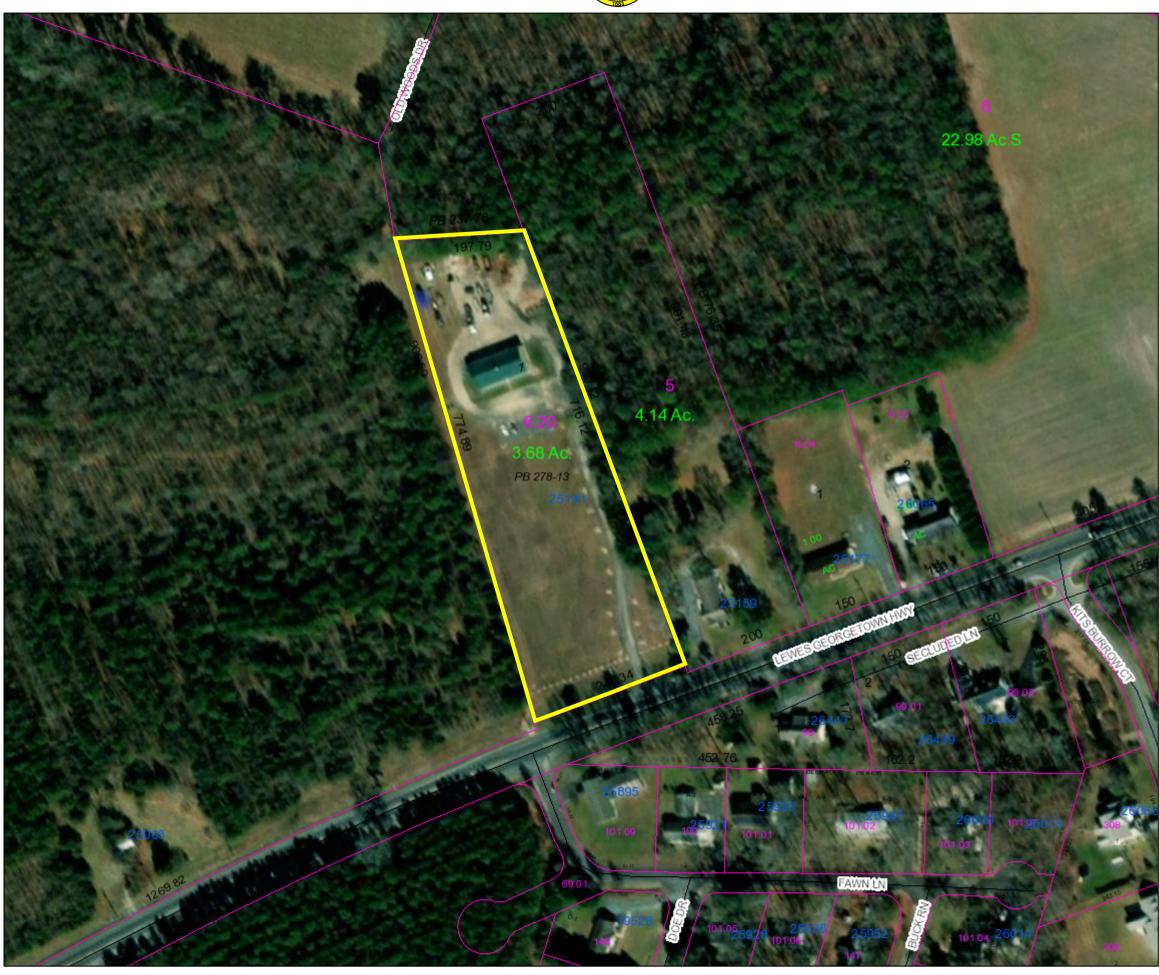

The request is for a Change of Zone for Tax Parcel 235-30.00-6.20 to allow for a change of zone from an Agricultural Residential Zoning District (AR-1) to a Medium Commercial District (C-2). The property is lying on the north side of Lewes-Georgetown Highway (Route 9), approximately 0.55 mile west of Prettyman Road (S.C.R. 254) at 25141 Lewes-Georgetown Highway in Georgetown, Delaware. The parcel to be rezoned contains 3.68- acres +/-.

It is worth noting that the property was also the subject of a previously approved Conditional Use application (C/U 2093 John Huss & DA Huss, Inc. (Executive Lawns)) to permit a landscape business with equipment storage to be located on the property. The Sussex County Council approved this application at their meeting of September 26, 2017 through Ordinance No. 2521.