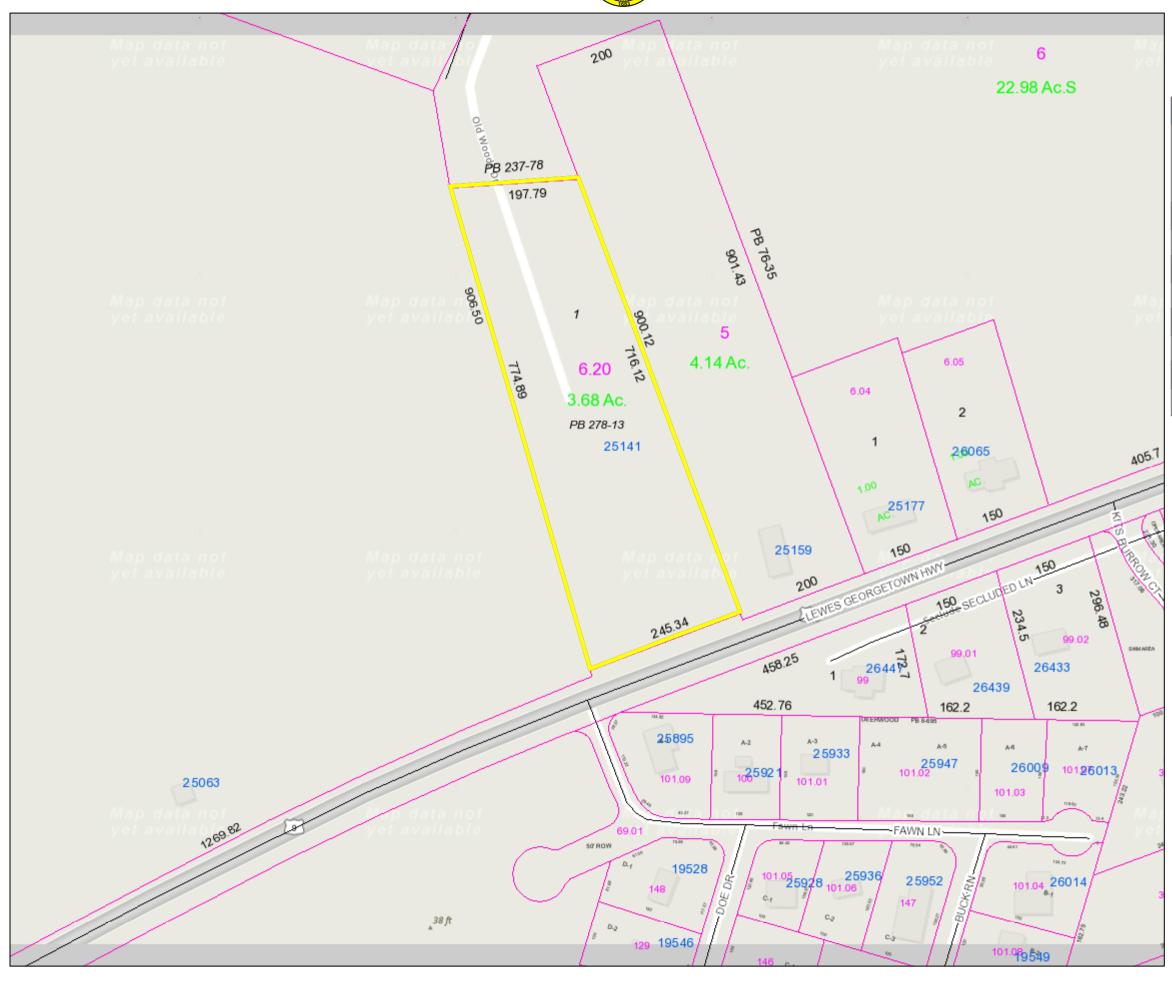

School District: Indian River School District

Fire District: Georgetown Fire Department

Sewer: Private (On-Site Septic)

Water: Private (On-Site Well)

Site Area: 3.68 acres +/-

Tax Map ID.: 235-30.00-6.20

| PIN:            | 235-30.00-6.20        |          |
|-----------------|-----------------------|----------|
| Owner Name      | EXECUTIVE<br>PROPERTY | LAWN     |
| Book            | 4899                  |          |
| Mailing Address | PO BOX 91             |          |
| City            | NASSAU                |          |
| State           | DE                    |          |
| Description     | LOT 1 W / IMPR        | OVEMENTS |
| Description 2   | N/A                   |          |
| Description 3   | N/A                   |          |
| Land Code       |                       |          |

The request is for a Change of Zone for Tax Parcel 235-30.00-6.20 to allow for a change of zone from an Agricultural Residential Zoning District (AR-1) to a Medium Commercial District (C-2). The property is lying on the north side of Lewes-Georgetown Highway (Route 9), approximately 0.55 mile west of Prettyman Road (S.C.R. 254) at 25141 Lewes-Georgetown Highway in Georgetown, Delaware. The parcel to be rezoned contains 3.68- acres +/-.