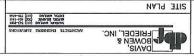

School District: Indian River School District

Fire District: Georgetown Fire Department

Sewer: Private (On-Site Septic)

Water: Private (On-Site Well)

Site Area: 3.68 acres +/-

Tax Map ID.: 235-30.00-6.20

| PIN:            | 235-30.00-6.20        |          |
|-----------------|-----------------------|----------|
| Owner Name      | EXECUTIVE<br>PROPERTY | LAWN     |
| Book            | 4899                  |          |
| Mailing Address | PO BOX 91             |          |
| City            | NASSAU                |          |
| State           | DE                    |          |
| Description     | LOT 1 W / IMPR        | OVEMENTS |
| Description 2   | N/A                   |          |
| Description 3   | N/A                   |          |
| Land Code       |                       |          |

The request is for a Change of Zone for Tax Parcel 235-30.00-6.20 to allow for a change of zone from an Agricultural Residential Zoning District (AR-1) to a Medium Commercial District (C-2). The property is lying on the north side of Lewes-Georgetown Highway (Route 9), approximately 0.55 mile west of Prettyman Road (S.C.R. 254) at 25141 Lewes-Georgetown Highway in Georgetown, Delaware. The parcel to be rezoned contains 3.68- acres +/-.

Dear Mr. Whitehouse:

The Department has completed its review of a Service Level Evaluation Request for the **Executive Lawn Property Management LLC**, a **Delaware LLC** proposed land use application, which we received on March 23, 2021. This application is for an approximately 3.68- acre parcel (Tax Parcel: 235-30.00-6.20). The subject land is located north of Lewes Georgetown Highway (Sussex Road 18). The subject land is currently zoned AR- 1 (Agricultural Residential) with a proposed zoning of C-2 (Medium Commercial) for a landscaping business with equipment storage.