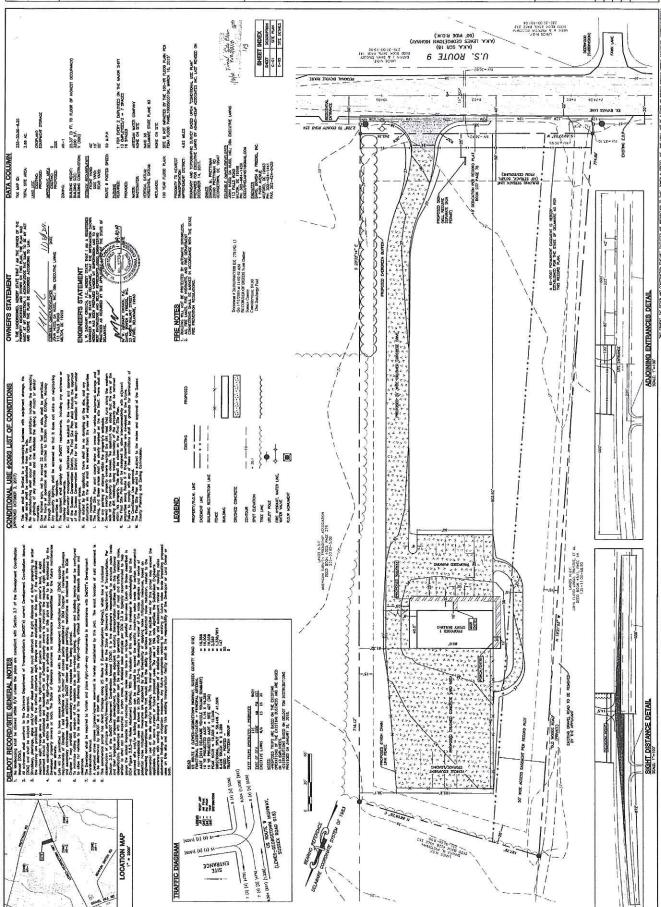

School District: Indian River School District

Fire District: Georgetown Fire Department

Sewer: Private (On-Site Septic)

Water: Private (On-Site Well)

Site Area: 3.68 acres +/-

Tax Map ID.: 235-30.00-6.20

| PIN:            | 235-30.00-6.20        |          |
|-----------------|-----------------------|----------|
| Owner Name      | EXECUTIVE<br>PROPERTY | LAWN     |
| Book            | 4899                  |          |
| Mailing Address | PO BOX 91             |          |
| City            | NASSAU                |          |
| State           | DE                    |          |
| Description     | LOT 1 W / IMPR        | OVEMENTS |
| Description 2   | N/A                   |          |
| Description 3   | N/A                   |          |
| Land Code       |                       |          |

# **Sussex County**

|      | PIN:            | 235-30.00-6.20        |          |
|------|-----------------|-----------------------|----------|
| 4000 | Owner Name      | EXECUTIVE<br>PROPERTY | LAWN     |
|      | Book            | 4899                  |          |
|      | Mailing Address | PO BOX 91             |          |
|      | City            | NASSAU                |          |
|      | State           | DE                    |          |
|      | Description     | LOT 1 W / IMPR        | OVEMENTS |
| ١    | Description 2   | N/A                   |          |
|      | Description 3   | N/A                   |          |
|      | Land Code       |                       |          |

The request is for a Change of Zone for Tax Parcel 235-30.00-6.20 to allow for a change of zone from an Agricultural Residential Zoning District (AR-1) to a Medium Commercial District (C-2). The property is lying on the north side of Lewes-Georgetown Highway (Route 9), approximately 0.55 mile west of Prettyman Road (S.C.R. 254) at 25141 Lewes-Georgetown Highway in Georgetown, Delaware. The parcel to be rezoned contains 3.68- acres +/-.