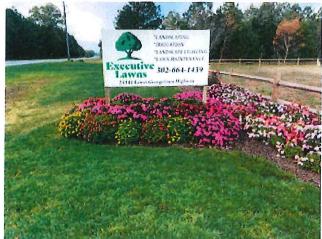

The request is for a Change of Zone for Tax Parcel 235-30.00-6.20 to allow for a change of zone from an Agricultural Residential Zoning District (AR-1) to a Medium Commercial District (C-2). The property is lying on the north side of Lewes-Georgetown Highway (Route 9), approximately 0.55 mile west of Prettyman Road (S.C.R. 254) at 25141 Lewes-Georgetown Highway in Georgetown, Delaware. The parcel to be rezoned contains 3.68- acres +/-.