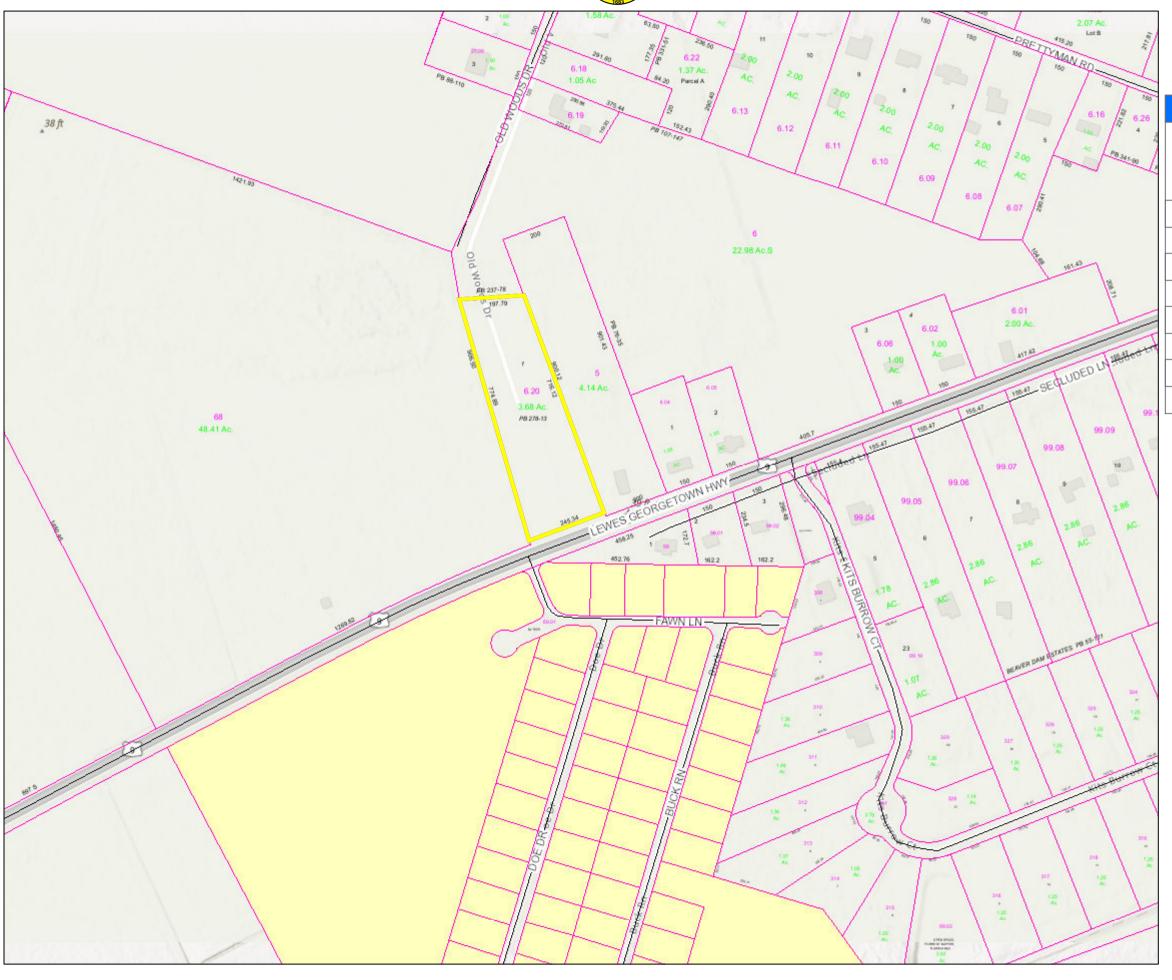

P.O. Box 91

Nassau, DE 19969

Owner: Executive Lawn Property Management, LLC, a Delaware LLC

P.O. Box 91

Nassau, DE 19969

Site Location: The property is lying on the north side of Lewes Georgetown Highway

(Route 9), approximately 0.55 mile west of Prettyman Road (S.C.R.

The request is for a Change of Zone for Tax Parcel 235-30.00-6.20 to allow for a change of zone from an Agricultural Residential Zoning District (AR-1) to a Medium Commercial District (C-2). The property is lying on the north side of Lewes-Georgetown Highway (Route 9), approximately 0.55 mile west of Prettyman Road (S.C.R. 254) at 25141 Lewes-Georgetown Highway in Georgetown, Delaware. The parcel to be rezoned contains 3.68- acres +/-.

The property is zoned Agricultural Residential (AR-1) Zoning District. Adjacent parcels to the north, east and west are also zoned Agricultural Residential (AR-1) Zoning District. The properties

to the south on the opposite side of Route 9 are all zoned Agricultural Residential (AR-2). To the east, at the intersection of Lewes-Georgetown Highway (Route 9) and Harbeson Road (Route 5) are several parcels with various zoning designations including General Commercial (C-1), Commercial Residential (CR-1), Medium Density Residential (MR) and Heavy Industrial (HI-1).