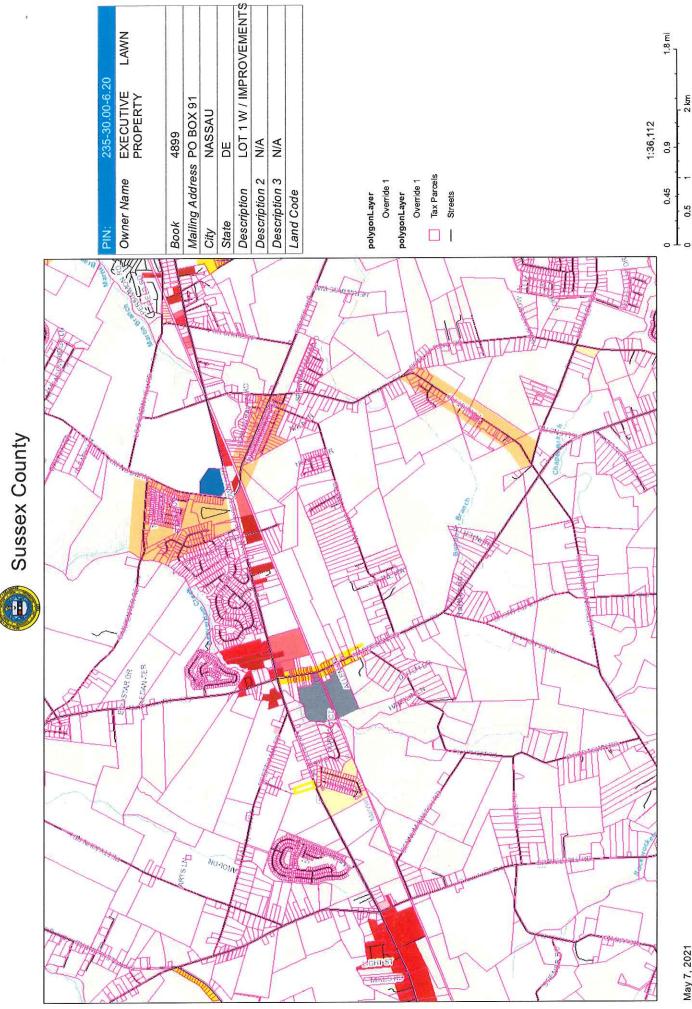

The 2018 Sussex County Comprehensive Plan Update (Comprehensive Plan) provides a framework of how land is to be developed. As part of the Comprehensive Plan, a Future Land Use Map is included to help determine how land should be zoned to ensure responsible development. The Future Land Use map in the plan indicates that the subject property has a land use designation of "Low Density Area." The properties to the north, south, east, and west also have the land use designation of Low Density Area.

As outlined within the 2018 Sussex County Comprehensive Plan, Developing Areas are newer, emerging growth areas that demonstrate the characteristics of developmental pressures. The primary uses envisioned in Low Density Areas are agricultural activities and homes. Business development should be largely confined to businesses addressing the needs of these two uses. Industrial and agribusiness uses that support or depend on agriculture should be permitted. The focus of retail and office uses in Low Density Areas should be providing convenience goods and services to nearby residents. Commercial uses in these residential areas should be limited in their location, size, and hours of operation. More intense commercial uses should be avoided in these areas. Institutional and commercial uses may be appropriate depending on surrounding uses.

The 2018 Sussex County Comprehensive Plan outlines Zoning Districts by their applicability to each Future Land Use category. Under Table 4.5-2 "Zoning Districts Applicable to Future Land Use Categories," the Medium Commercial (C-2) Zoning District is listed as an applicable zoning district in the Low Density Area.