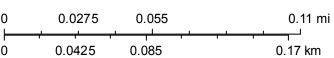

The request is for a Change of Zone for part of Tax Parcel 333-15.00-20.00 to allow for a change of zone from an Agricultural Residential (AR-1) Zoning District to a Medium Commercial (C-2) Zoning District. The property is lying on the east side of Parker Road (S.C.R. 415), approximately 200-geet north of the intersection of E Line Road (S.C.R. 419) and Parker Road.

The parcel is zoned Agricultural Residential (AR-1). Adjacent parcels to the north, east, and west are also zoned Agricultural Residential (AR-1) Zoning District. The properties to the south on the other side of E Line Road are across the Delaware-Maryland border and are out of Sussex Counties jurisdiction.