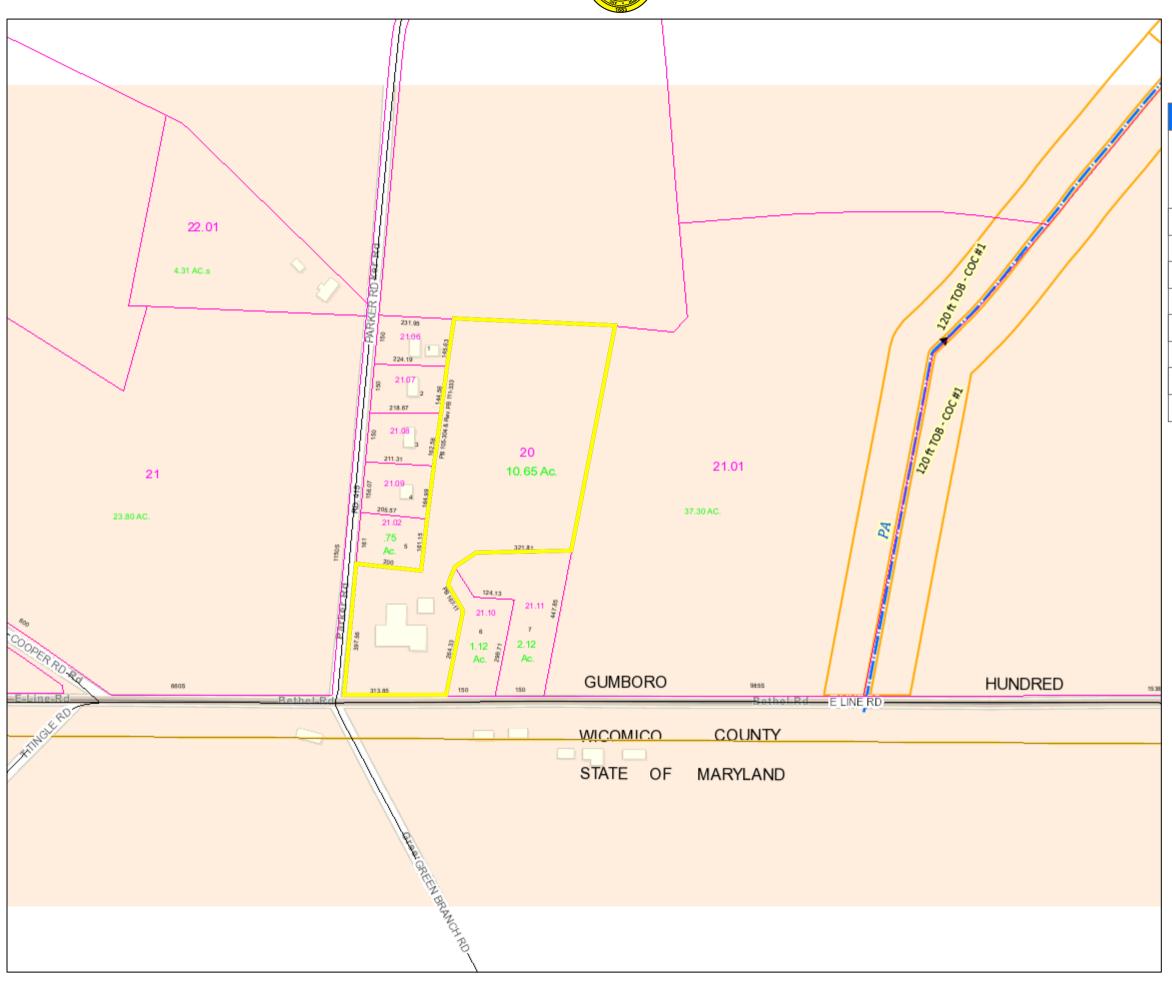

The request is for a Change of Zone for part of Tax Parcel 333-15.00-20.00 to allow for a change of zone from an Agricultural Residential (AR-1) Zoning District to a Medium Commercial (C-2) Zoning District. The property is lying on the east side of Parker Road (S.C.R. 415), approximately 200-geet north of the intersection of E Line Road (S.C.R. 419) and Parker Road.

The parcel is zoned Agricultural Residential (AR-1). Adjacent parcels to the north, east, and west are also zoned Agricultural Residential (AR-1) Zoning District. The properties to the south on the other side of E Line Road are across the Delaware-Maryland border and are out of Sussex Counties jurisdiction.