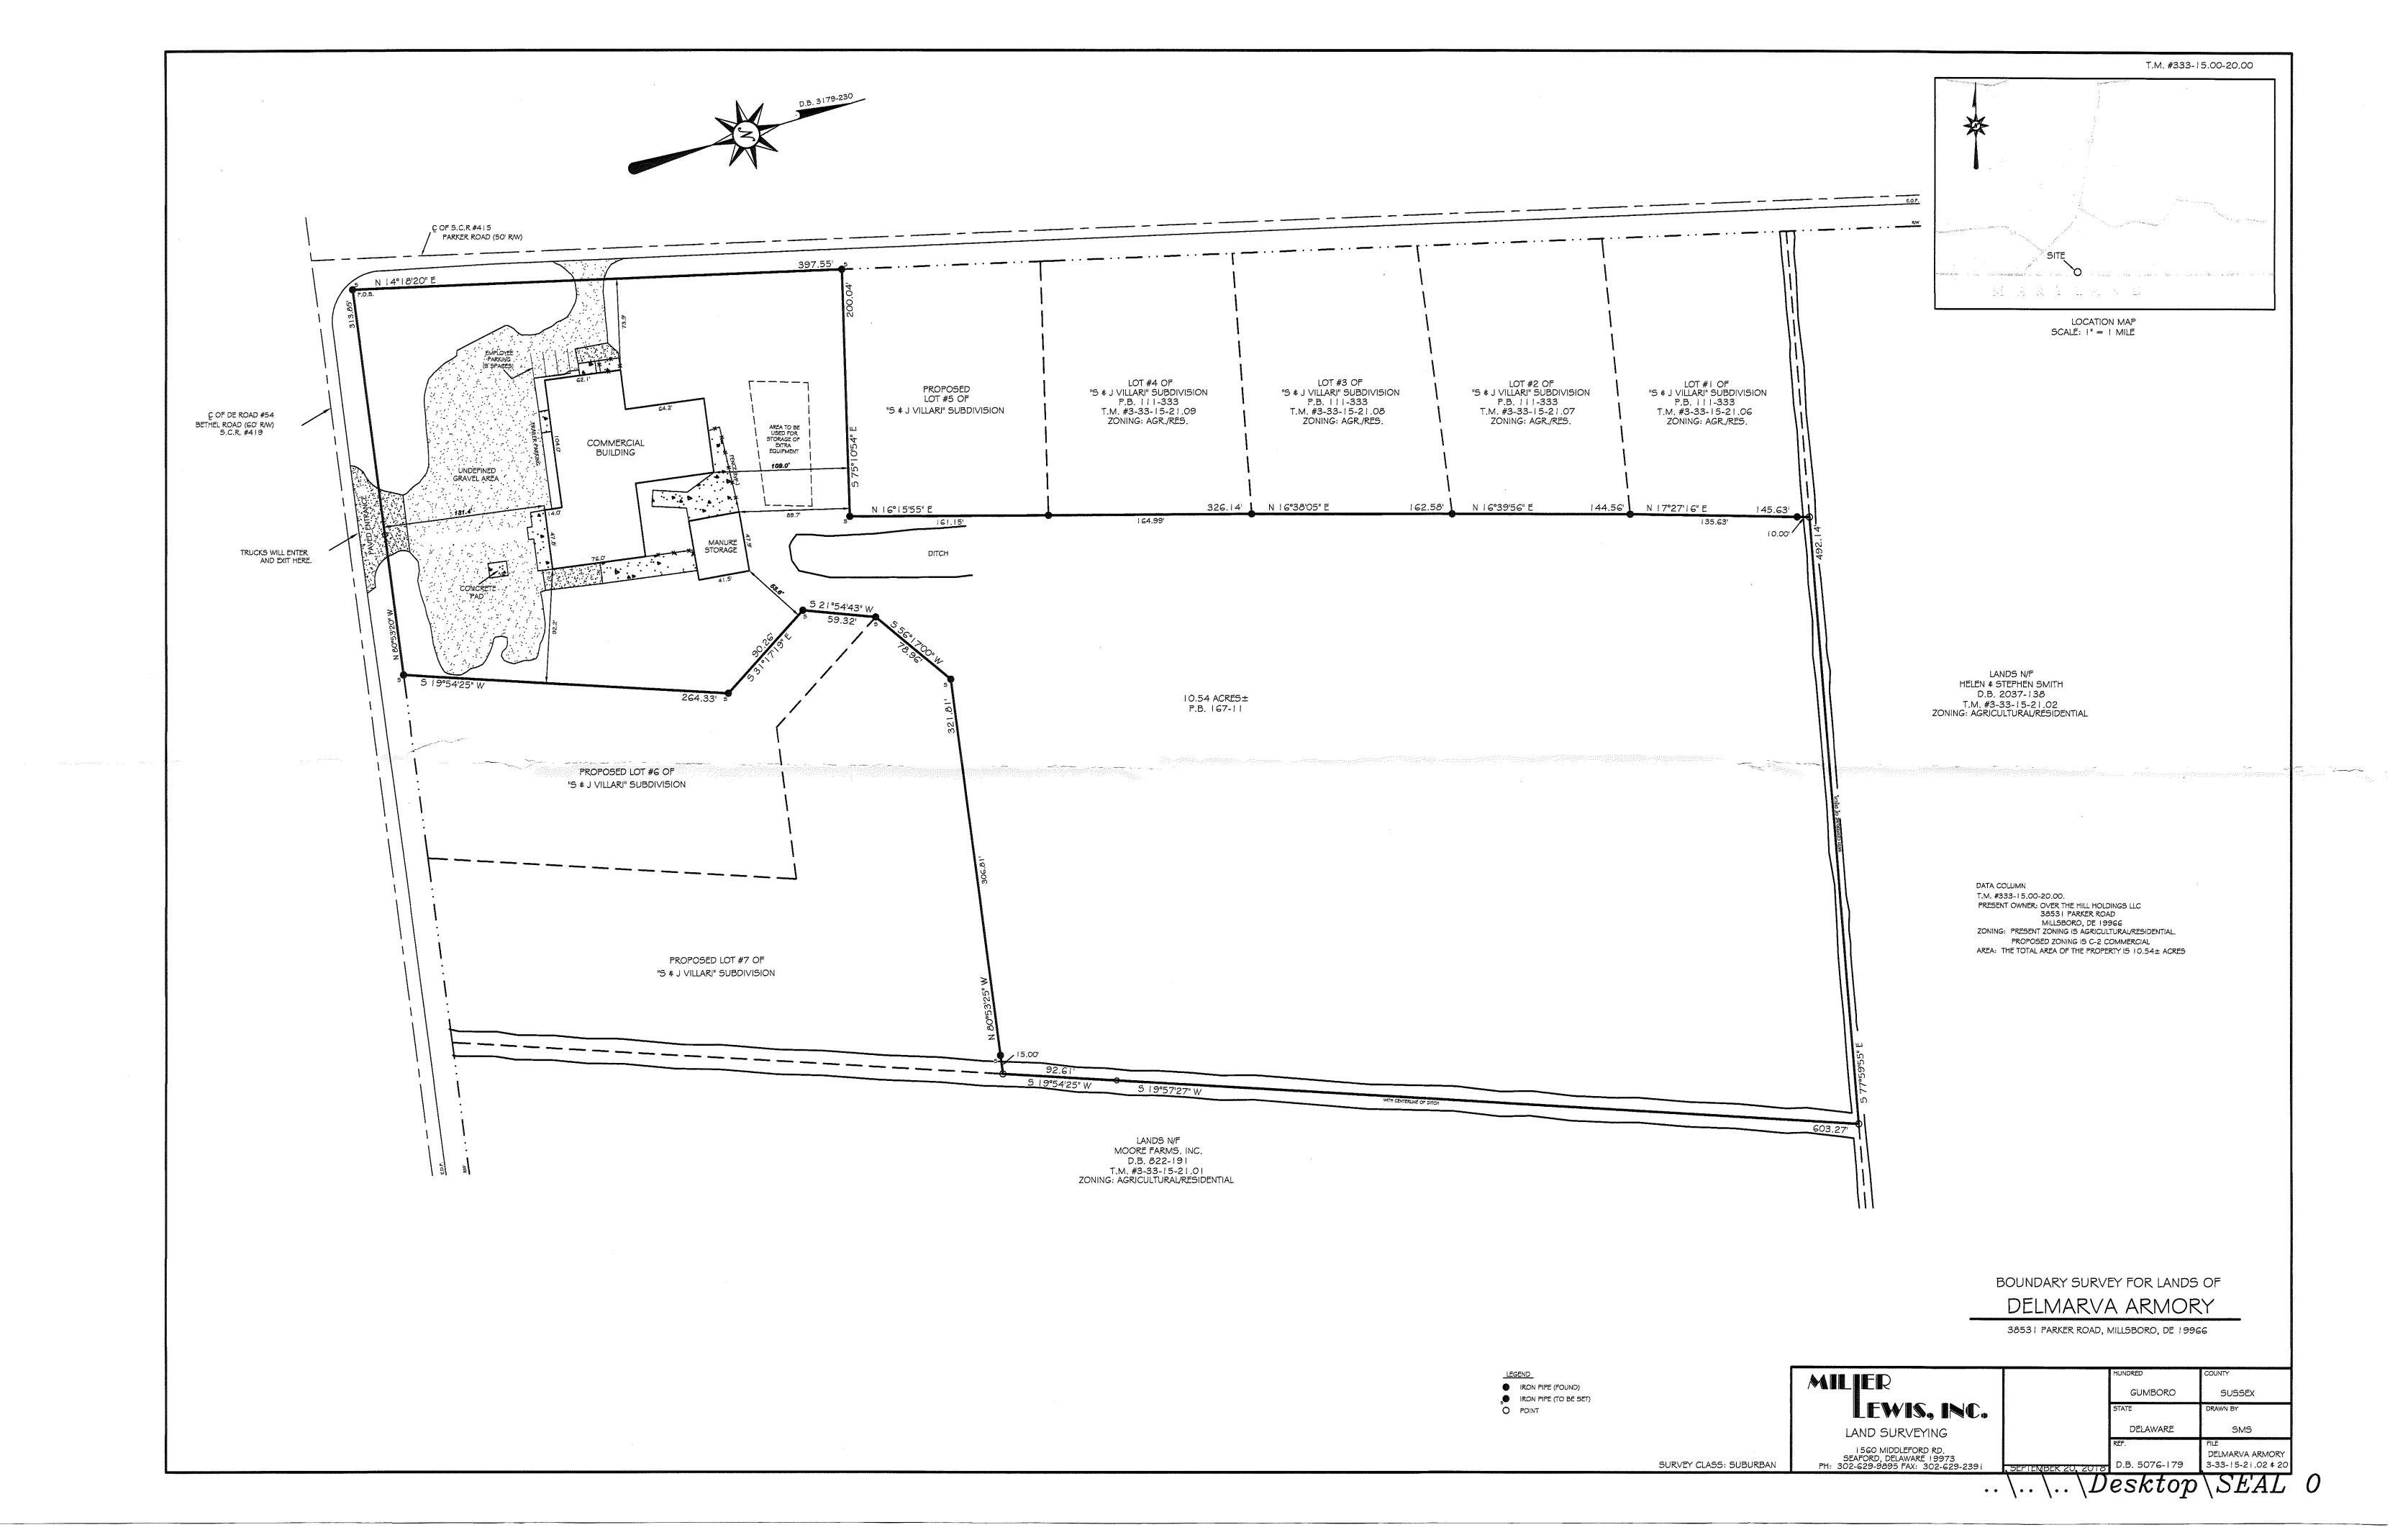

The request is for a Change of Zone for part of Tax Parcel 333-15.00-20.00 to allow for a change of zone from an Agricultural Residential (AR-1) Zoning District to a Medium Commercial (C-2) Zoning District. The property is lying on the east side of Parker Road (S.C.R. 415), approximately 200-geet north of the intersection of E Line Road (S.C.R. 419) and Parker Road.

The 2018 Sussex County Comprehensive Plan Update (Comprehensive Plan) provides a framework of how land is to be developed. As part of the Comprehensive Plan, a Future Land Use Map is included to help determine how land should be zoned to ensure responsible development. The Future Land Use map in the plan indicates that the subject property has a land use designation of "Low Density". The parcels to the north, east, and west of the subject property also contain the Future Land Use Designation of "Low Density".

The parcel is zoned Agricultural Residential (AR-1). Adjacent parcels to the north, east, and west are also zoned Agricultural Residential (AR-1) Zoning District. The properties to the south on the other side of E Line Road are across the Delaware-Maryland border and are out of Sussex Counties jurisdiction.

Staff Analysis CZ 1956 Jeffrey Behney Planning and Zoning Commission for April 28, 2022

Since 2011, there have been zero (0) Change of Zone applications within a 1-mile radius of the application site.

Based on the analysis of the land use, surrounding zoning and uses, a Change of Zone from an Agricultural Residential Zoning District (AR-1) to a Medium Commercial Zoning District (C-2) could be considered as being consistent with the land use, based on the size, scale, zoning and surrounding uses.