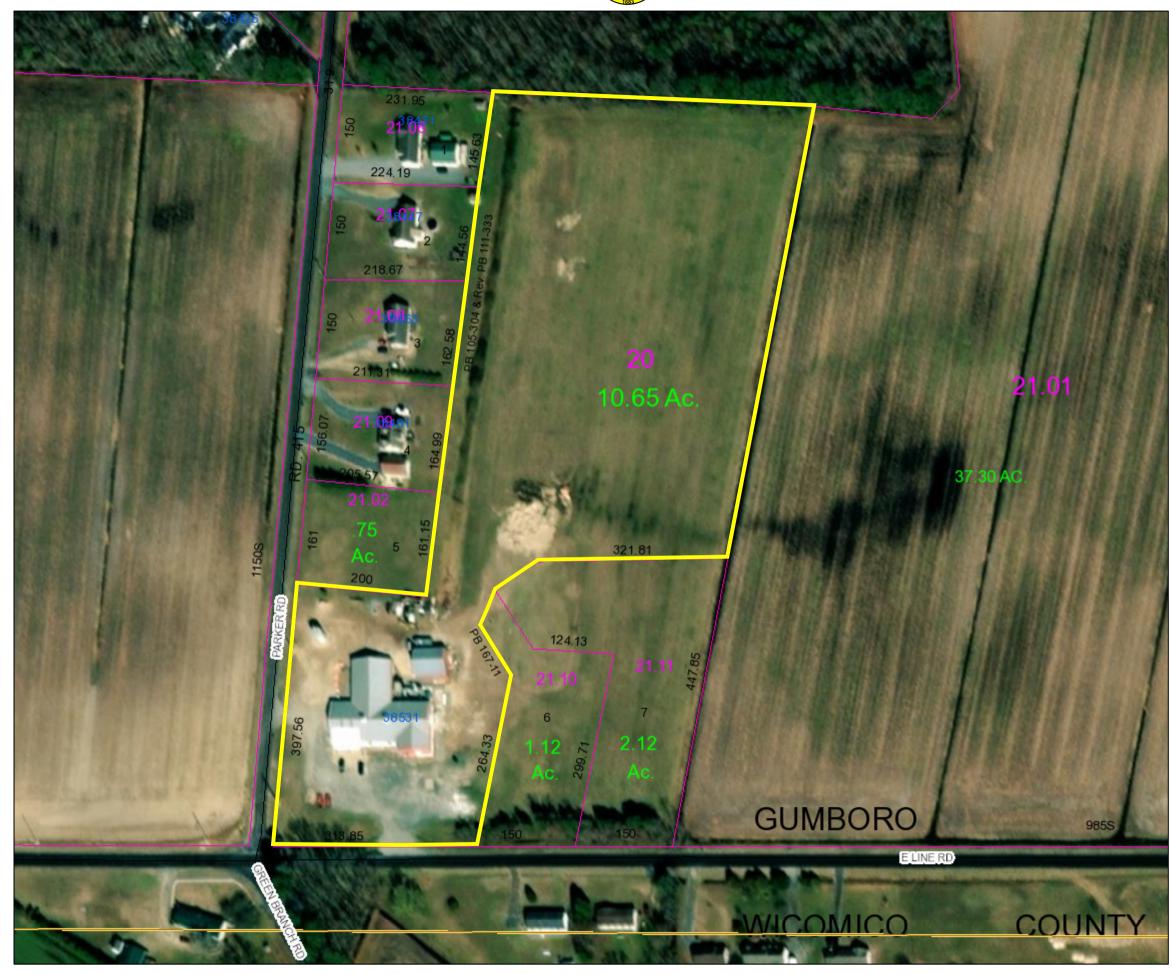

The request is for a Change of Zone for part of Tax Parcel 333-15.00-20.00 to allow for a change of zone from an Agricultural Residential (AR-1) Zoning District to a Medium Commercial (C-2) Zoning District. The property is lying on the east side of Parker Road (S.C.R. 415), approximately 200-geet north of the intersection of E Line Road (S.C.R. 419) and Parker Road.

The parcel is zoned Agricultural Residential (AR-1). Adjacent parcels to the north, east, and west are also zoned Agricultural Residential (AR-1) Zoning District. The properties to the south on the other side of E Line Road are across the Delaware-Maryland border and are out of Sussex Counties jurisdiction.

Staff Analysis CZ 1956 Jeffrey Behney Planning and Zoning Commission for April 28, 2022

Since 2011, there have been zero (0) Change of Zone applications within a 1-mile radius of the application site.

Based on the analysis of the land use, surrounding zoning and uses, a Change of Zone from an Agricultural Residential Zoning District (AR-1) to a Medium Commercial Zoning District (C-2) could be considered as being consistent with the land use, based on the size, scale, zoning and surrounding uses.