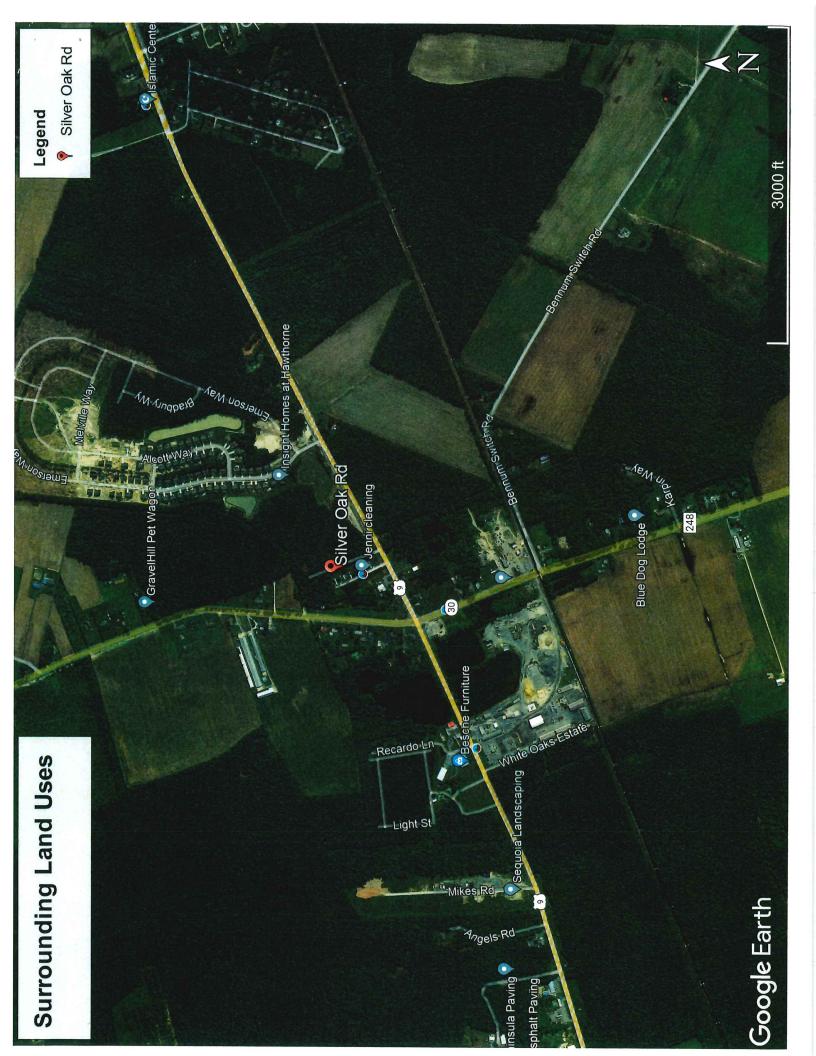

29762 Oliver Wolcott Drive

Millsboro, DE 19966

Owner: Charles E. Turner, Jr.

29762 Oliver Wolcott Drive

Millsboro, DE 19966

Site Location: Located on the north side of Lewes Georgetown Highway (Route 9),

approximately 600-feet northeast of the intersection of Lewes

Georgetown Highway and Gravel Hill Road (Route 30).

Current Zoning: Agricultural Residential (AR-1) Zoning District

Proposed Use: Multi-family Dwellings

Comprehensive Land

Use Plan Reference: Low Density (Pending change to Existing Development Area)