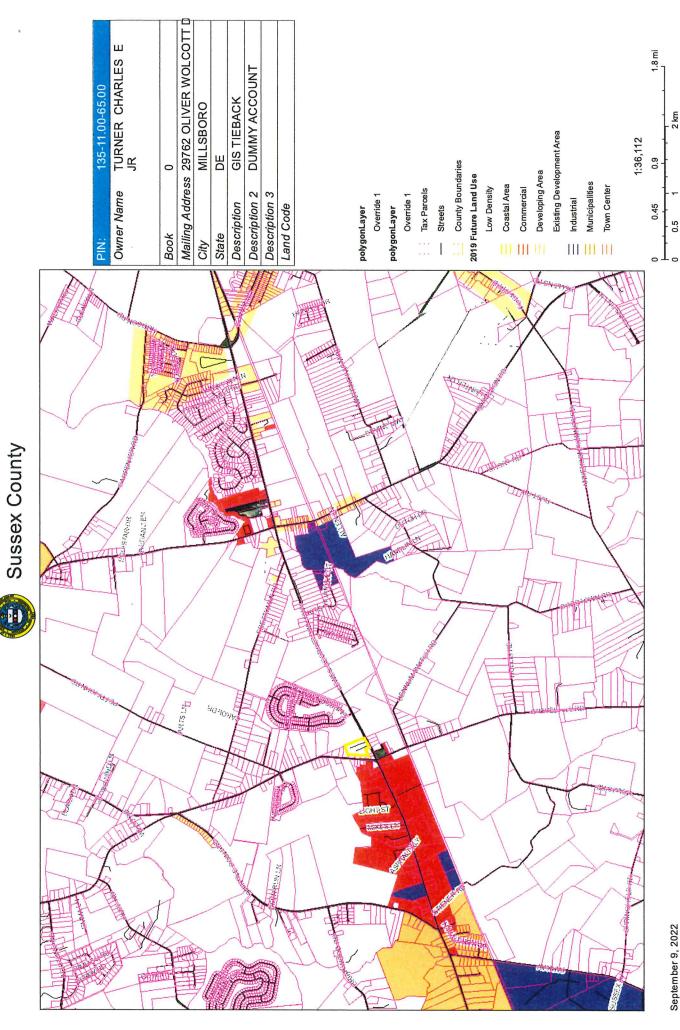

The 2018 Sussex County Comprehensive Plan Update (Comprehensive Plan) provides a framework of how land is to be developed. As part of the Comprehensive Plan, a Future Land Use Map is included to help determine how land should be zoned to ensure responsible development. The Future Land Use map in the plan indicates that the subject property has a land use designation of "Existing Developing Area" The properties to the north, east and west have the land use designation of "Low Density Area". The properties to the south across Lewes Georgetown Highway (Rt. 9) have the land use designations of "Low Density Area".

As outlined in the 2018 Sussex County Comprehensive Plan, Existing Development Area consists of primarily of existing residential development under the current General Residential and Medium Density Residential zoning districts, as well as some commercial uses. These areas are scattered throughout the County. These areas are surrounded by Low Density Areas, and this classification is simply being used to identify these existing scattered zoning areas that have no direct relation to their surrounding zoning and/or the Future Land Use Map. The full range of housing types allowed in the existing underlying zoning districts are appropriate in these residential areas, including single-family homes, townhouses, and multi-family units. Non-residential development consists of uses found in the neighborhood business districts and commercial districts.

The property is zoned Agricultural Residential (AR-1) Zoning District. Adjacent parcels to the north, east, and west are zoned Agricultural Residential (AR-1) Zoning District. The properties to the south across Lewes Georgetown Highway are zoned Agricultural Residential (AR-1) Zoning District and Neighborhood Business (B-1) Zoning District.

The 2018 Sussex County Comprehensive Plan Outlines Zoning Districts by their applicability to each Future Land Use category. Under Table 4.5-2 "Zoning Districts Applicable to Future Land

Use Categories," the Medium Residential Zoning District (MR) is listed as an applicable zoning district in the "Existing Development Area." This is contingent upon the approval of FLUM Ord. 22-08.