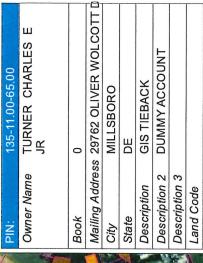

| PIN:            | 135-11.00-65.00        |
|-----------------|------------------------|
| Owner Name      | TURNER CHARLES E<br>JR |
| Book            | 0                      |
| Mailing Address | 29762 OLIVER WOLCOTT   |
| City            | MILLSBORO              |
| State           | DE                     |
| Description     | GIS TIEBACK            |
| Description 2   | DUMMY ACCOUNT          |
| Description 3   |                        |
| Land Code       |                        |

The request is for a Change of Zone for Tax Parcel 135-11.00-65.00 to allow for a change of zone from an Agricultural Residential (AR-1) District to a Medium Density Residential (MR) District. The property is lying on the north side of Lewes Georgetown Highway (Rt. 9) approximately 600-feet northeast of the intersection of Lewes Georgetown Highway and Gravel Hill Road (Rt. 30). The parcel to be rezoned contains 9.72 acres +/-.