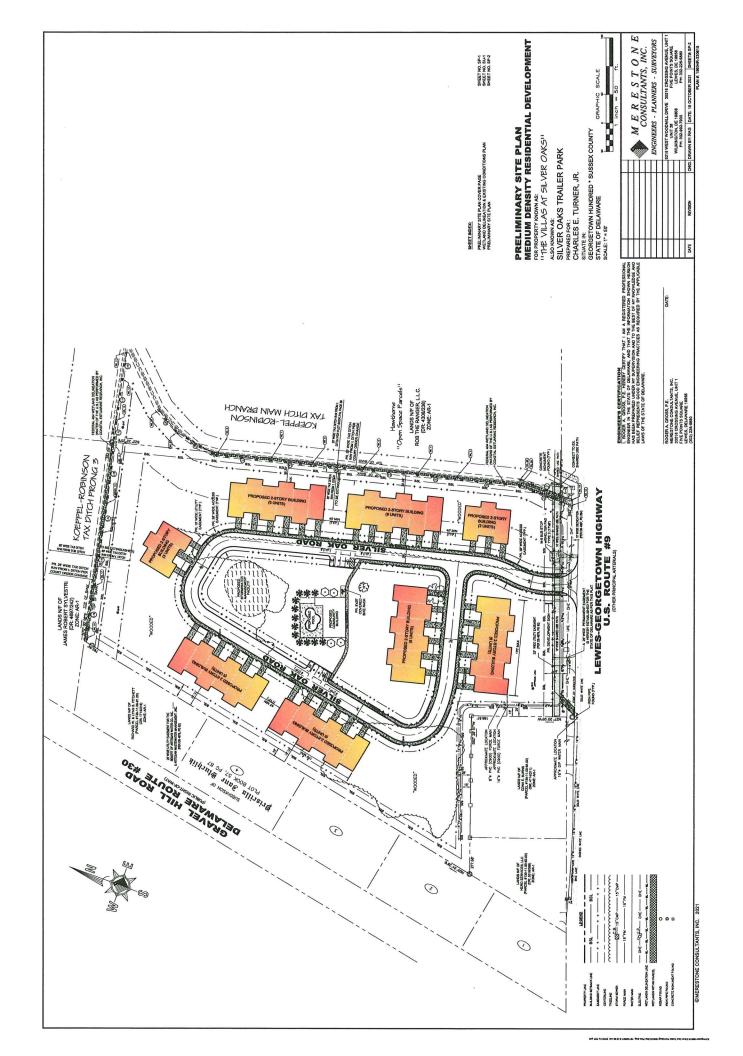

Georgetown Highway and Gravel Hill Road (Route 30).

Current Zoning: Agricultural Residential (AR-1) Zoning District

Proposed Use: Multi-family Dwellings

Comprehensive Land

Use Plan Reference: Low Density (Pending change to Existing Development Area)

The request is for a Change of Zone for Tax Parcel 135-11.00-65.00 to allow for a change of zone from an Agricultural Residential (AR-1) District to a Medium Density Residential (MR) District. The property is lying on the north side of Lewes Georgetown Highway (Rt. 9) approximately 600-feet northeast of the intersection of Lewes Georgetown Highway and Gravel Hill Road (Rt. 30). The parcel to be rezoned contains 9.72 acres +/-.

As outlined in the 2018 Sussex County Comprehensive Plan, Existing Development Area consists of primarily of existing residential development under the current General Residential and Medium Density Residential zoning districts, as well as some commercial uses. These areas are scattered throughout the County. These areas are surrounded by Low Density Areas, and this classification is simply being used to identify these existing scattered zoning areas that have no direct relation to their surrounding zoning and/or the Future Land Use Map. The full range of housing types allowed in the existing underlying zoning districts are appropriate in these residential areas, including single-family homes, townhouses, and multi-family units. Non-residential development consists of uses found in the neighborhood business districts and commercial districts.

Based on the analysis of the land use, surrounding zoning and uses, a Change of Zone from an Agricultural Residential Zoning District (AR-1) to a Medium Density Residential (MR) Zoning District could be considered as being consistent with the land use, based on size and scale, with area zoning and surrounding uses.