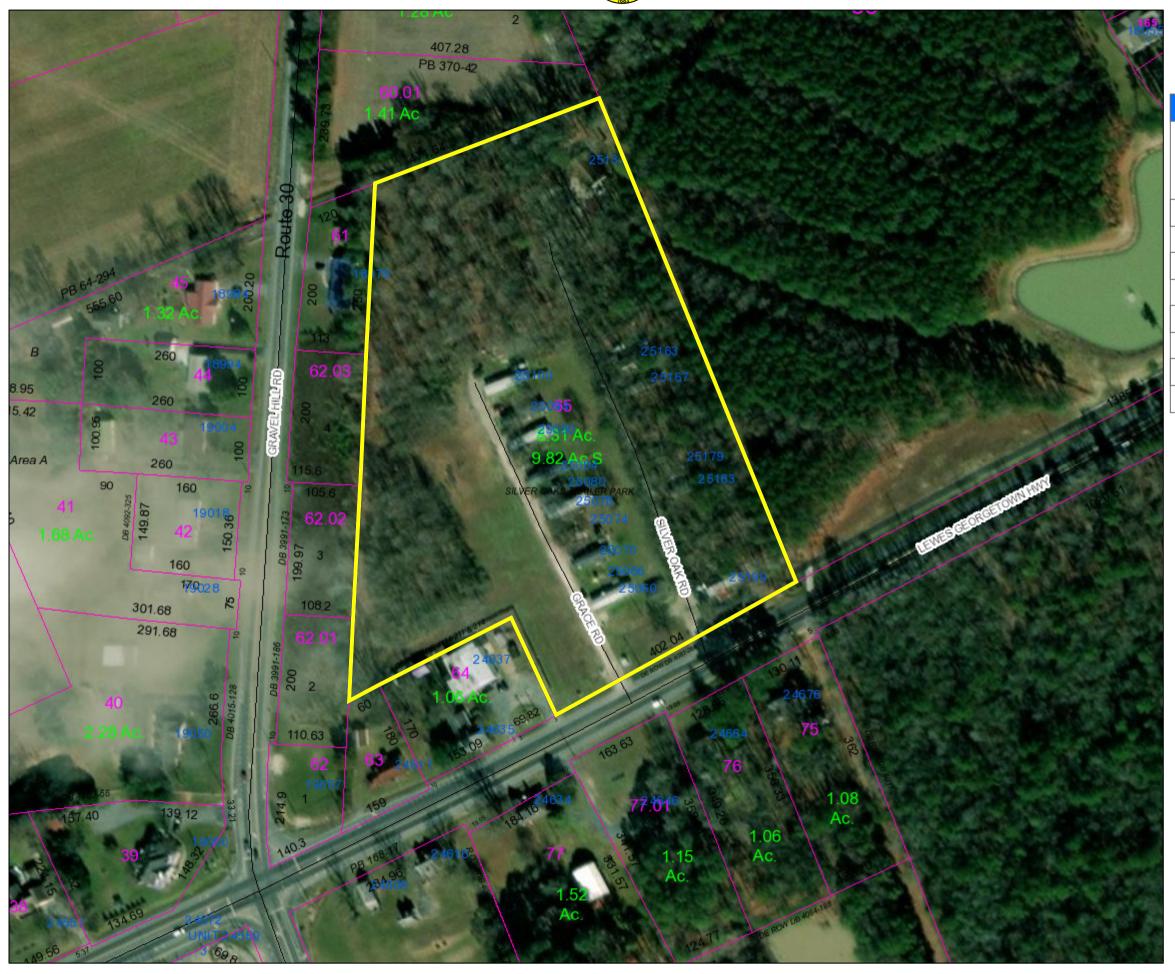

29762 Oliver Wolcott Drive

Millsboro, DE 19966

Owner: Charles E. Turner, Jr.

29762 Oliver Wolcott Drive

Millsboro, DE 19966

Site Location: Located on the north side of Lewes Georgetown Highway (Route 9),

approximately 600-feet northeast of the intersection of Lewes

Georgetown Highway and Gravel Hill Road (Route 30).

Current Zoning: Agricultural Residential (AR-1) Zoning District

Proposed Use: Multi-family Dwellings

Comprehensive Land

Use Plan Reference: Low Density (Pending change to Existing Development Area)

Councilmanic

District: Mr. Schaeffer

School District: Sussex Central School District

Fire District: Georgetown Fire Department

Sewer: Artesian Wastewater Management

Water: Artesian Water

Site Area: 9.72 ac. +/-

Tax Map ID.: 135-11.00-65.00

| PIN:            | 135-11.00-65.00        |
|-----------------|------------------------|
| Owner Name      | TURNER CHARLES E<br>JR |
| Book            | 0                      |
| Mailing Address | 29762 OLIVER WOLCOTT   |
| City            | MILLSBORO              |
| State           | DE                     |
| Description     | GIS TIEBACK            |
| Description 2   | DUMMY ACCOUNT          |
| Description 3   |                        |
| Land Code       |                        |

The request is for a Change of Zone for Tax Parcel 135-11.00-65.00 to allow for a change of zone from an Agricultural Residential (AR-1) District to a Medium Density Residential (MR) District. The property is lying on the north side of Lewes Georgetown Highway (Rt. 9) approximately 600-feet northeast of the intersection of Lewes Georgetown Highway and Gravel Hill Road (Rt. 30). The parcel to be rezoned contains 9.72 acres +/-.