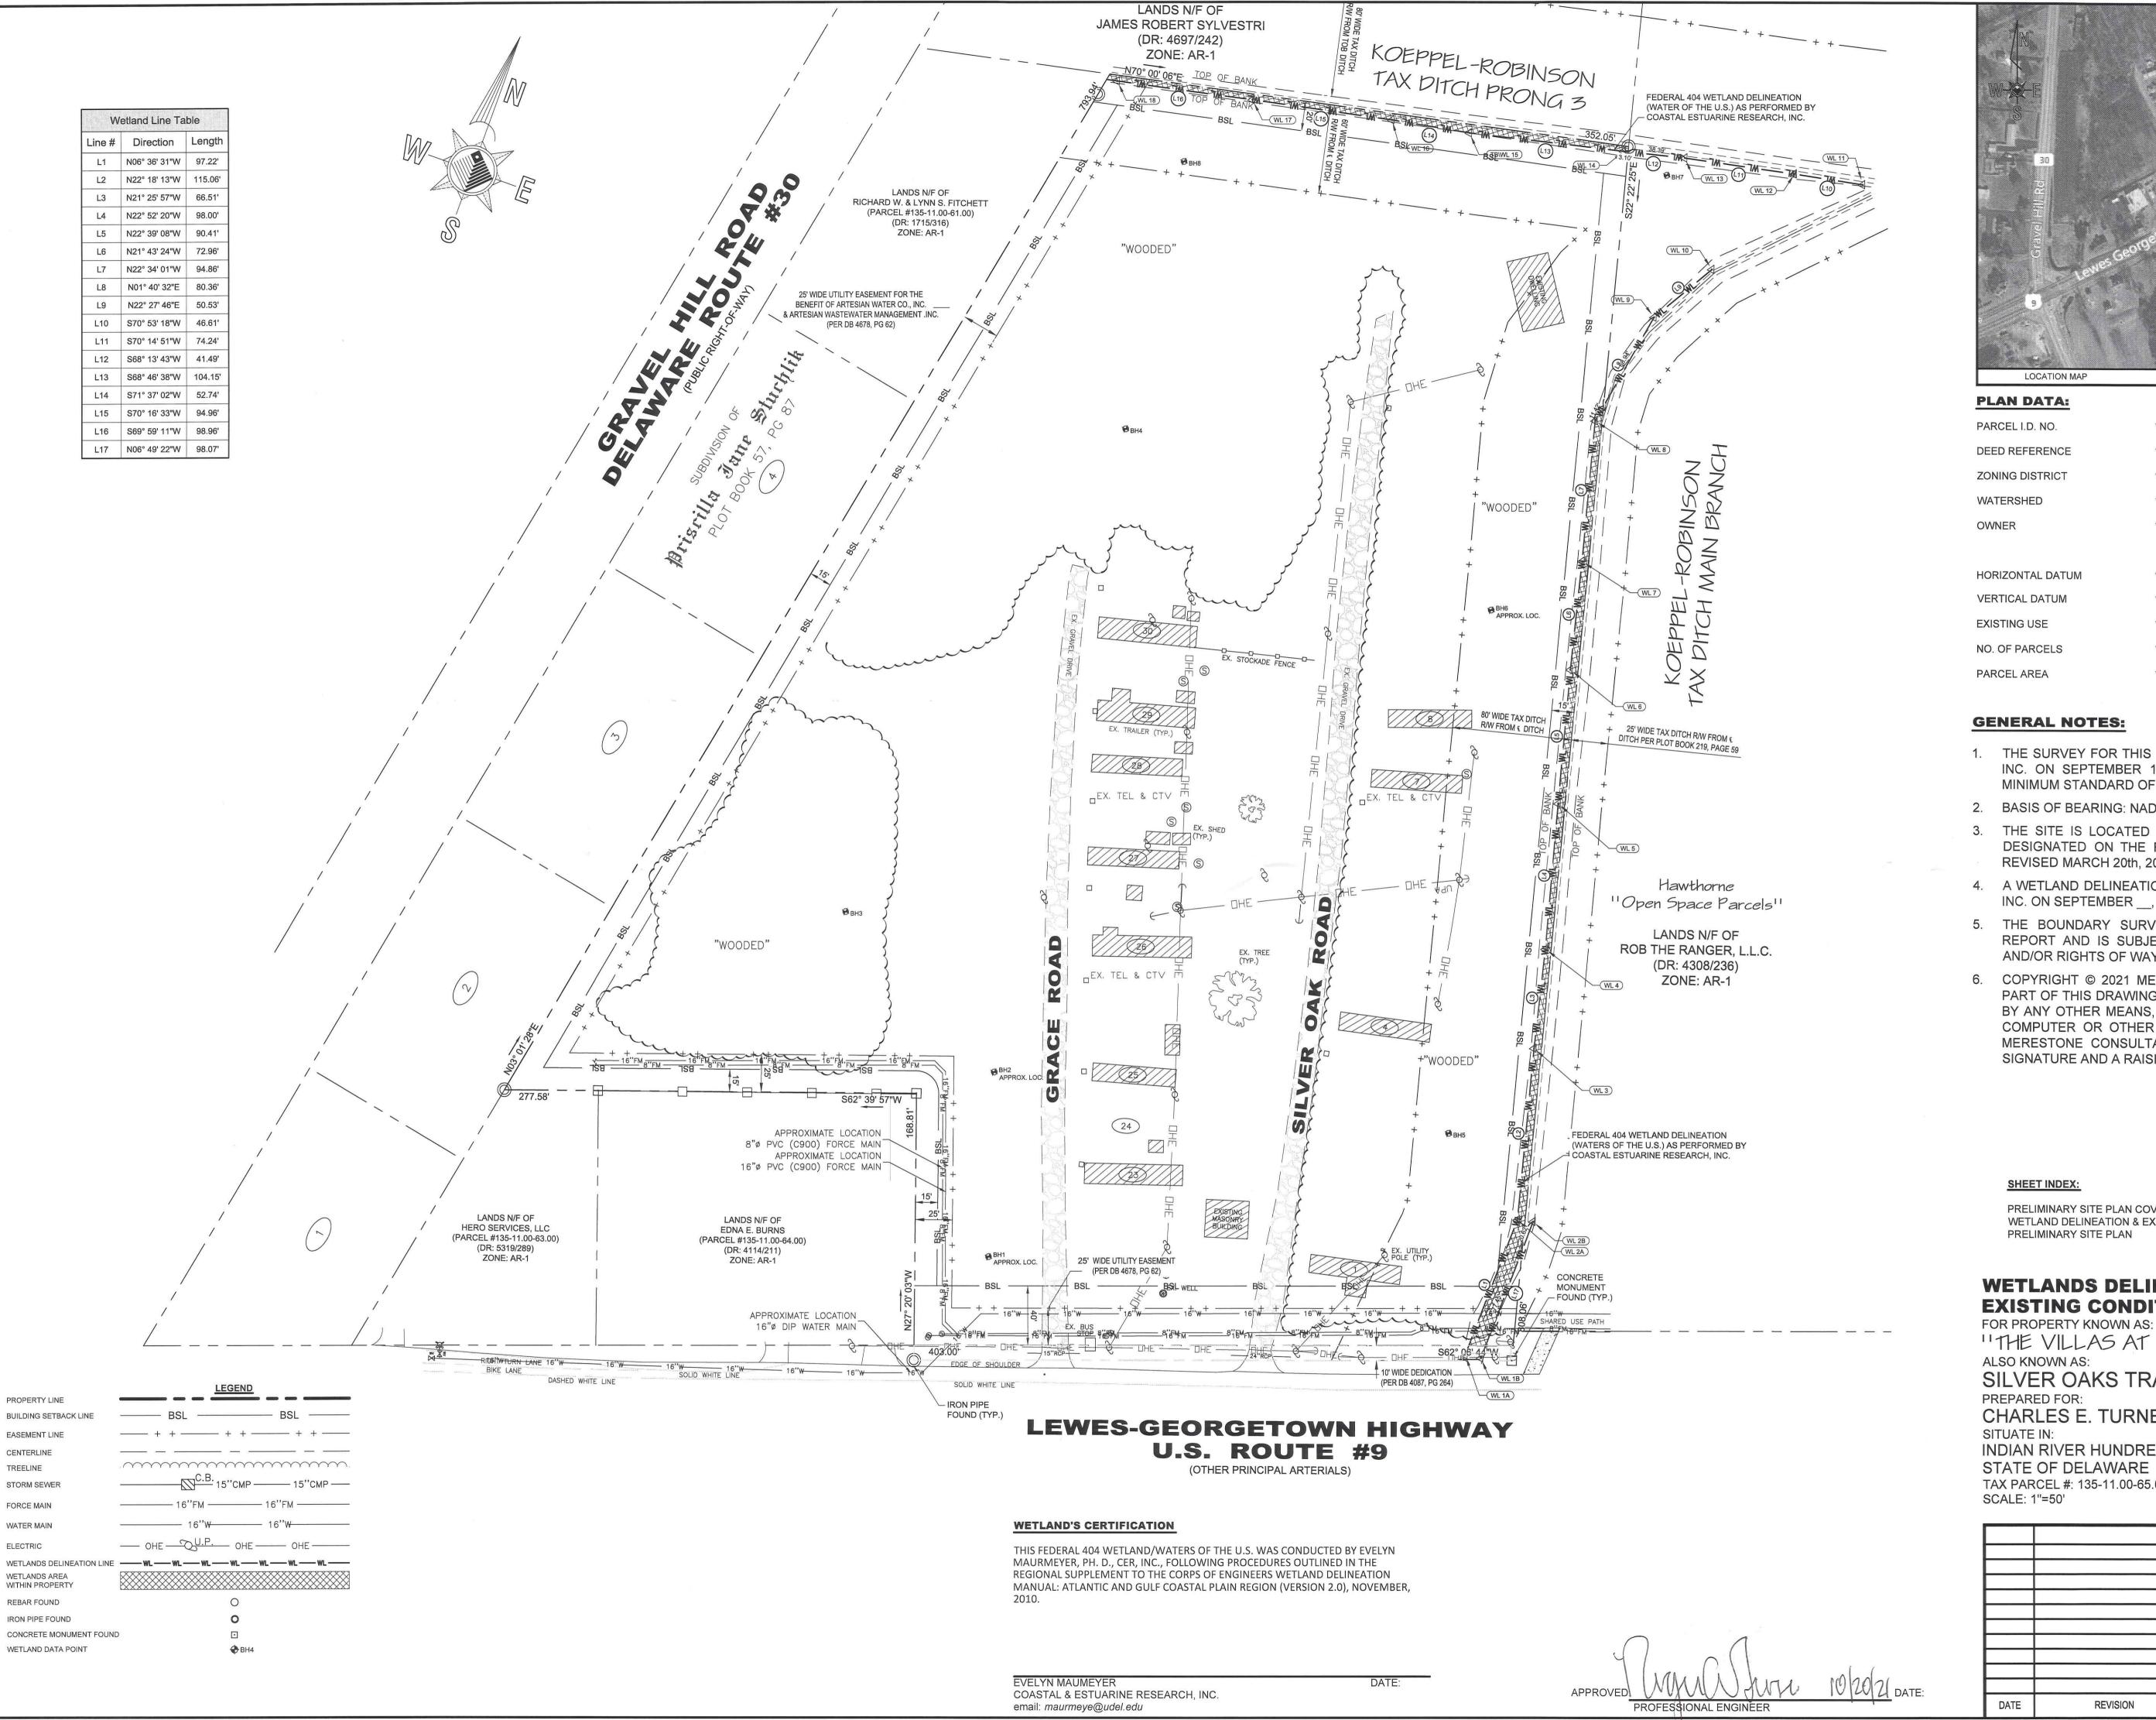

The request is for a Change of Zone for Tax Parcel 135-11.00-65.00 to allow for a change of zone from an Agricultural Residential (AR-1) District to a Medium Density Residential (MR) District. The property is lying on the north side of Lewes Georgetown Highway (Rt. 9) approximately 600-feet northeast of the intersection of Lewes Georgetown Highway and Gravel Hill Road (Rt. 30). The parcel to be rezoned contains 9.72 acres +/-.

The property is zoned Agricultural Residential (AR-1) Zoning District. Adjacent parcels to the north, east, and west are zoned Agricultural Residential (AR-1) Zoning District. The properties to the south across Lewes Georgetown Highway are zoned Agricultural Residential (AR-1) Zoning District and Neighborhood Business (B-1) Zoning District.