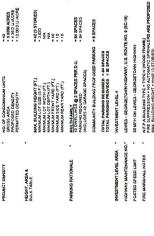

Councilmanic

District: Mr. Schaeffer

School District: Sussex Central School District

Fire District: Georgetown Fire Department

Sewer: Artesian Wastewater Management

Water: Artesian Water

Site Area: 9.72 ac. +/-

Tax Map ID.: 135-11.00-65.00

| PIN:            | 135-11.00-65.00        |
|-----------------|------------------------|
| Owner Name      | TURNER CHARLES E<br>JR |
| Book            | 0                      |
| Mailing Address | 29762 OLIVER WOLCOTT   |
| City            | MILLSBORO              |
| State           | DE                     |
| Description     | GIS TIEBACK            |
| Description 2   | DUMMY ACCOUNT          |
| Description 3   |                        |
| Land Code       |                        |