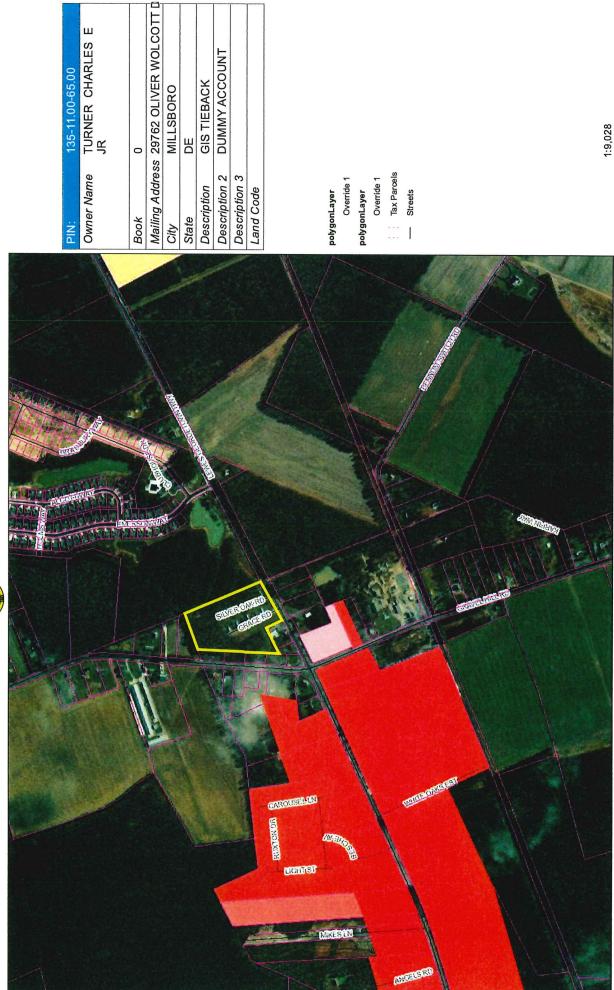

Tax Map ID.: 135-11.00-65.00

| PIN:            | 135-11.00-65.00        |
|-----------------|------------------------|
| Owner Name      | TURNER CHARLES E<br>JR |
| Book            | 0                      |
| Mailing Address | 29762 OLIVER WOLCOTT   |
| City            | MILLSBORO              |
| State           | DE                     |
| Description     | GIS TIEBACK            |
| Description 2   | DUMMY ACCOUNT          |
| Description 3   |                        |
| Land Code       |                        |

The request is for a Change of Zone for Tax Parcel 135-11.00-65.00 to allow for a change of zone from an Agricultural Residential (AR-1) District to a Medium Density Residential (MR) District. The property is lying on the north side of Lewes Georgetown Highway (Rt. 9) approximately 600-feet northeast of the intersection of Lewes Georgetown Highway and Gravel Hill Road (Rt. 30). The parcel to be rezoned contains 9.72 acres +/-.

The property is zoned Agricultural Residential (AR-1) Zoning District. Adjacent parcels to the north, east, and west are zoned Agricultural Residential (AR-1) Zoning District. The properties to the south across Lewes Georgetown Highway are zoned Agricultural Residential (AR-1) Zoning District and Neighborhood Business (B-1) Zoning District.