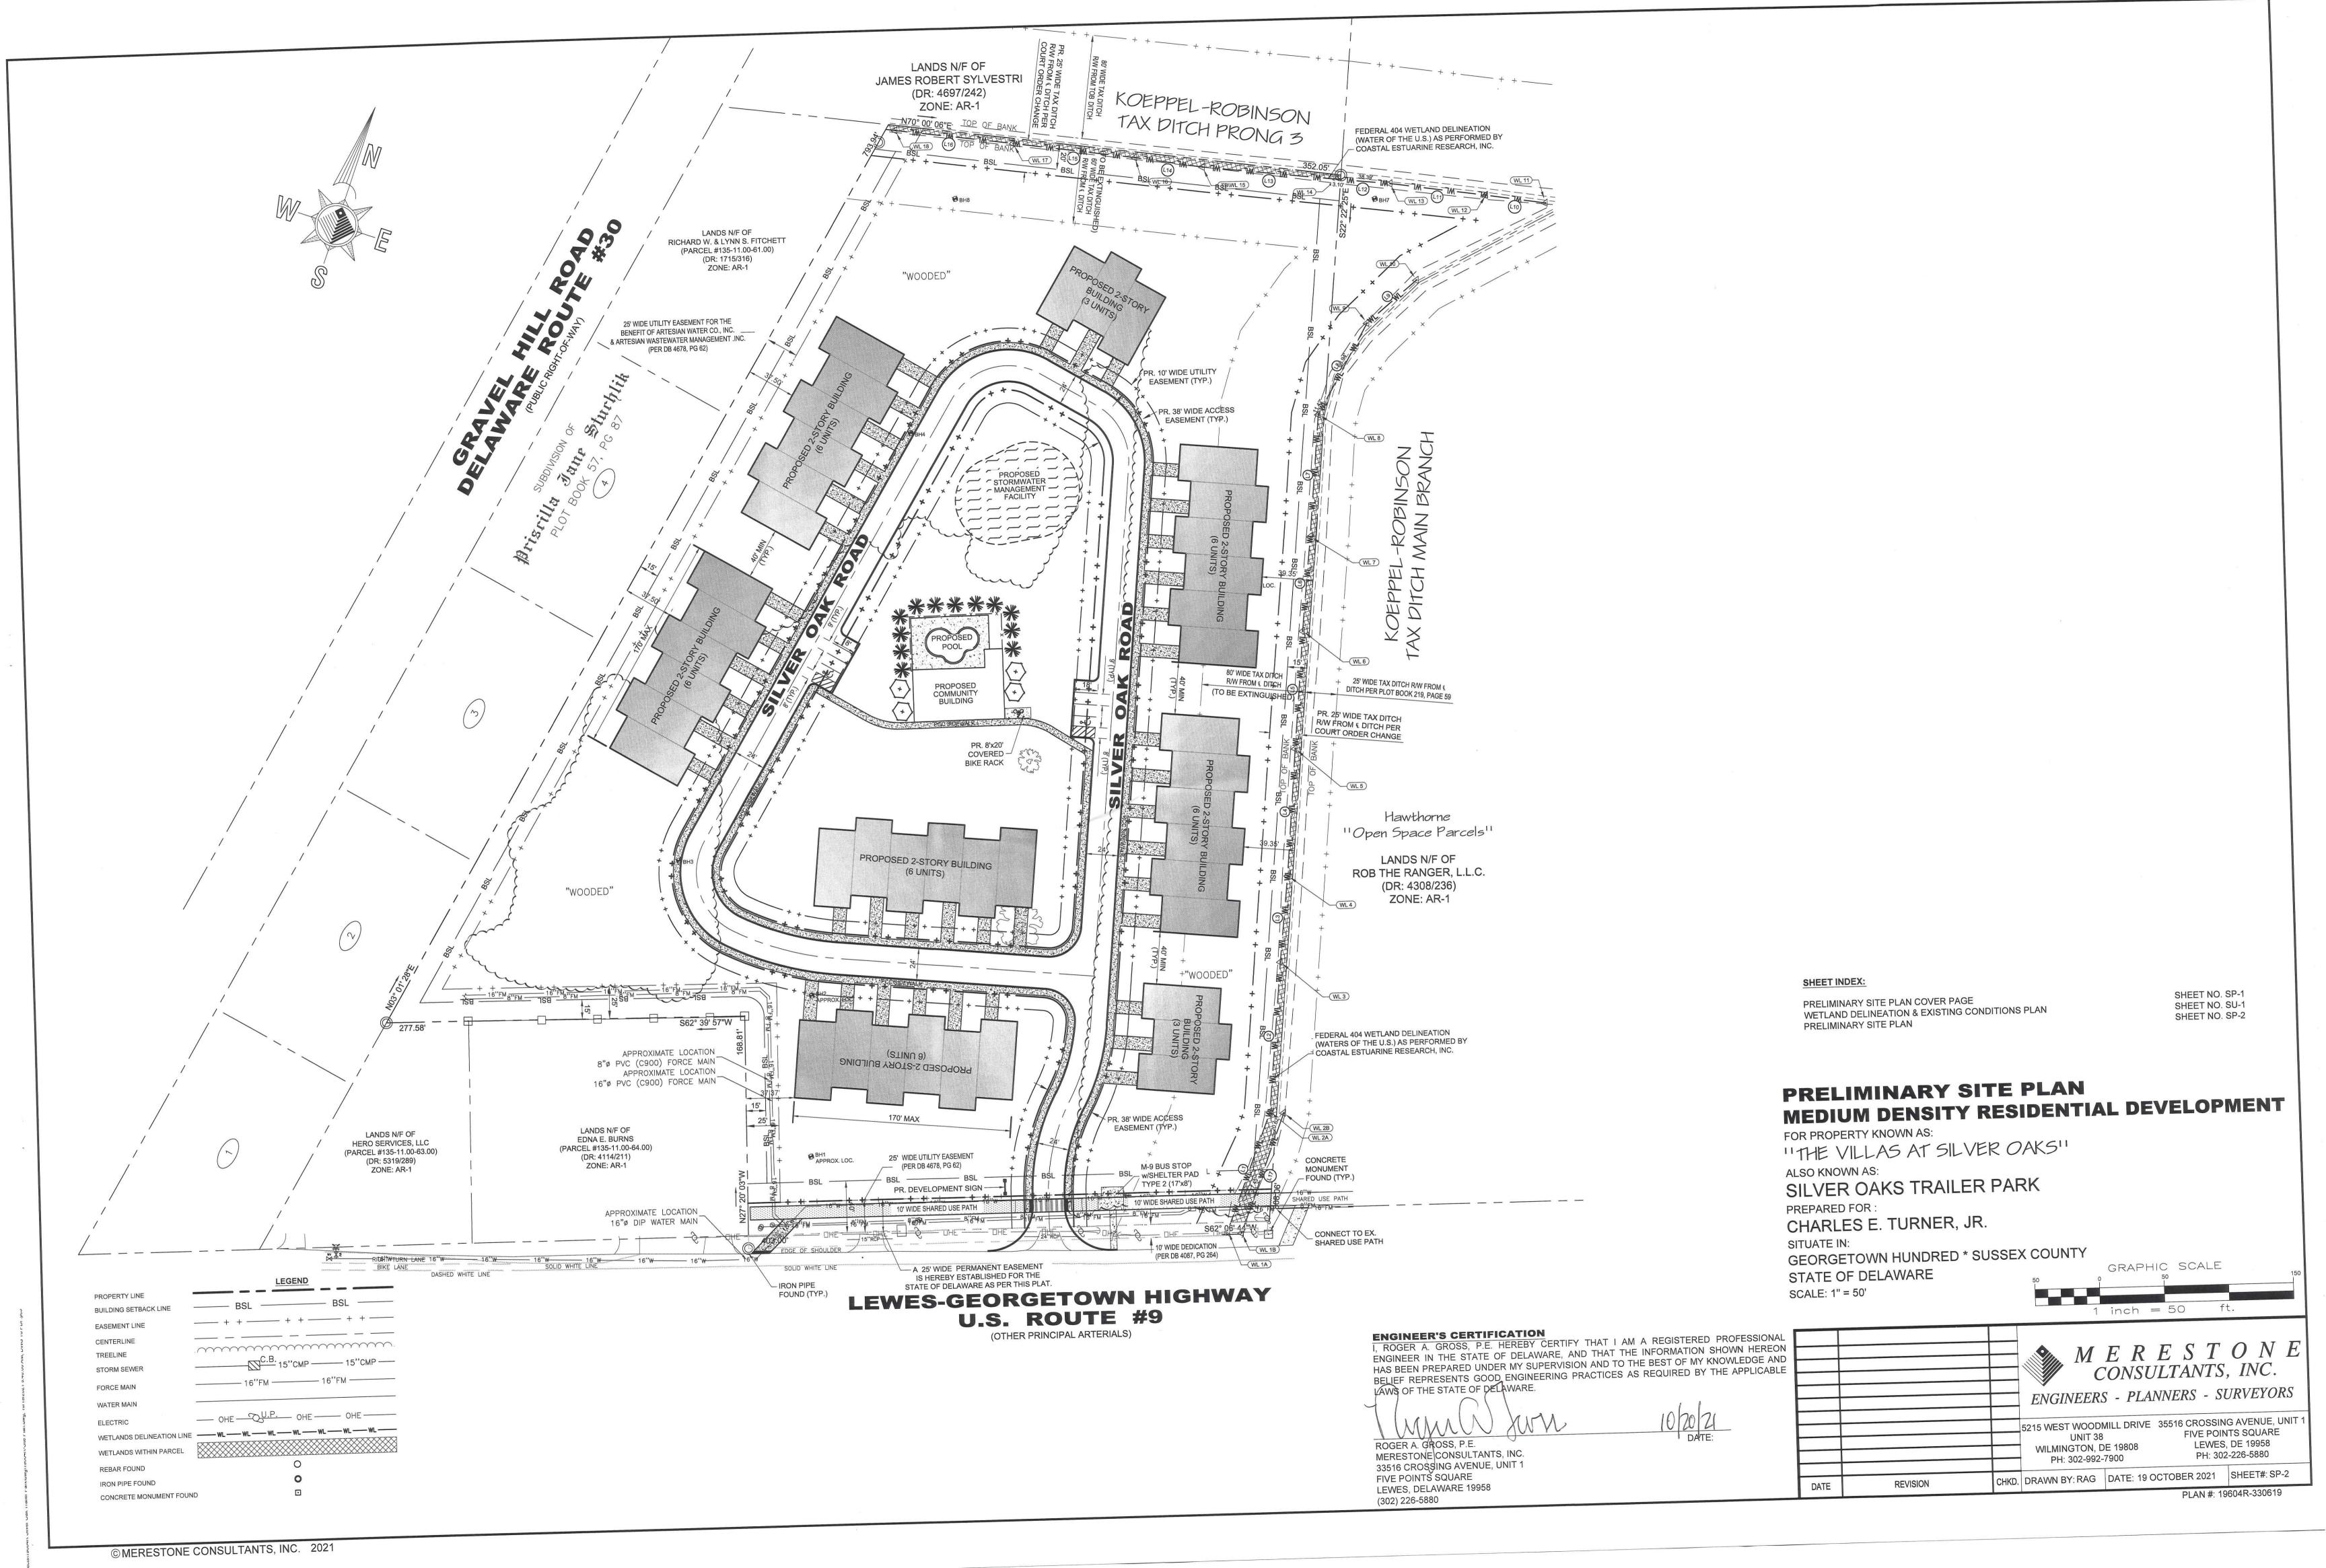

The request is for a Change of Zone for Tax Parcel 135-11.00-65.00 to allow for a change of zone from an Agricultural Residential (AR-1) District to a Medium Density Residential (MR) District. The property is lying on the north side of Lewes Georgetown Highway (Rt. 9) approximately 600-feet northeast of the intersection of Lewes Georgetown Highway and Gravel Hill Road (Rt. 30). The parcel to be rezoned contains 9.72 acres +/-.

The property is zoned Agricultural Residential (AR-1) Zoning District. Adjacent parcels to the north, east, and west are zoned Agricultural Residential (AR-1) Zoning District. The properties to the south across Lewes Georgetown Highway are zoned Agricultural Residential (AR-1) Zoning District and Neighborhood Business (B-1) Zoning District.