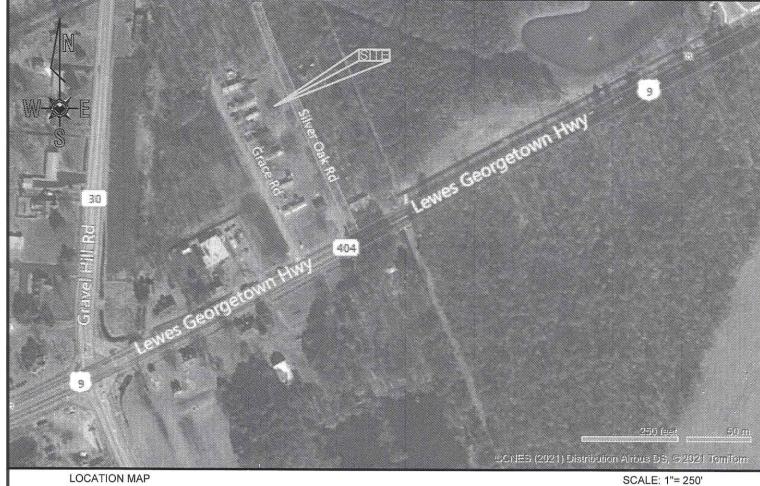

29762 Oliver Wolcott Drive

Millsboro, DE 19966

Owner: Charles E. Turner, Jr.

29762 Oliver Wolcott Drive

Millsboro, DE 19966

Site Location: Located on the north side of Lewes Georgetown Highway (Route 9),

approximately 600-feet northeast of the intersection of Lewes

Georgetown Highway and Gravel Hill Road (Route 30).

Current Zoning: Agricultural Residential (AR-1) Zoning District

Proposed Use: Multi-family Dwellings

Comprehensive Land

Use Plan Reference: Low Density (Pending change to Existing Development Area)

The request is for a Change of Zone for Tax Parcel 135-11.00-65.00 to allow for a change of zone from an Agricultural Residential (AR-1) District to a Medium Density Residential (MR) District. The property is lying on the north side of Lewes Georgetown Highway (Rt. 9) approximately 600-feet northeast of the intersection of Lewes Georgetown Highway and Gravel Hill Road (Rt. 30). The parcel to be rezoned contains 9.72 acres +/-.