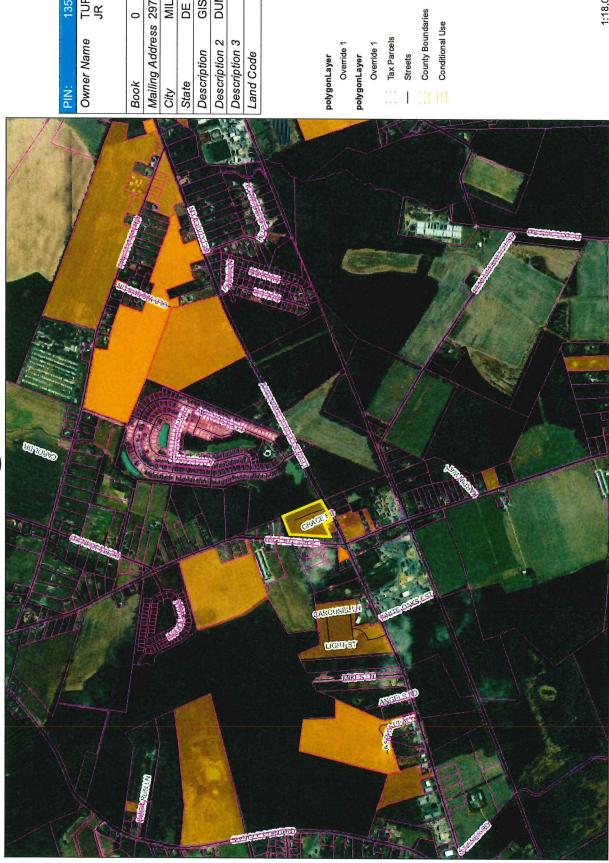

Tax Map ID.: 135-11.00-65.00

| PIN:            | 135-11.00-65.00        |
|-----------------|------------------------|
| Owner Name      | TURNER CHARLES E<br>JR |
| Book            | 0                      |
| Mailing Address | 29762 OLIVER WOLCOTT   |
| City            | MILLSBORO              |
| State           | DE                     |
| Description     | GIS TIEBACK            |
| Description 2   | DUMMY ACCOUNT          |
| Description 3   |                        |
| Land Code       |                        |

The request is for a Change of Zone for Tax Parcel 135-11.00-65.00 to allow for a change of zone from an Agricultural Residential (AR-1) District to a Medium Density Residential (MR) District. The property is lying on the north side of Lewes Georgetown Highway (Rt. 9) approximately 600-feet northeast of the intersection of Lewes Georgetown Highway and Gravel Hill Road (Rt. 30). The parcel to be rezoned contains 9.72 acres +/-.