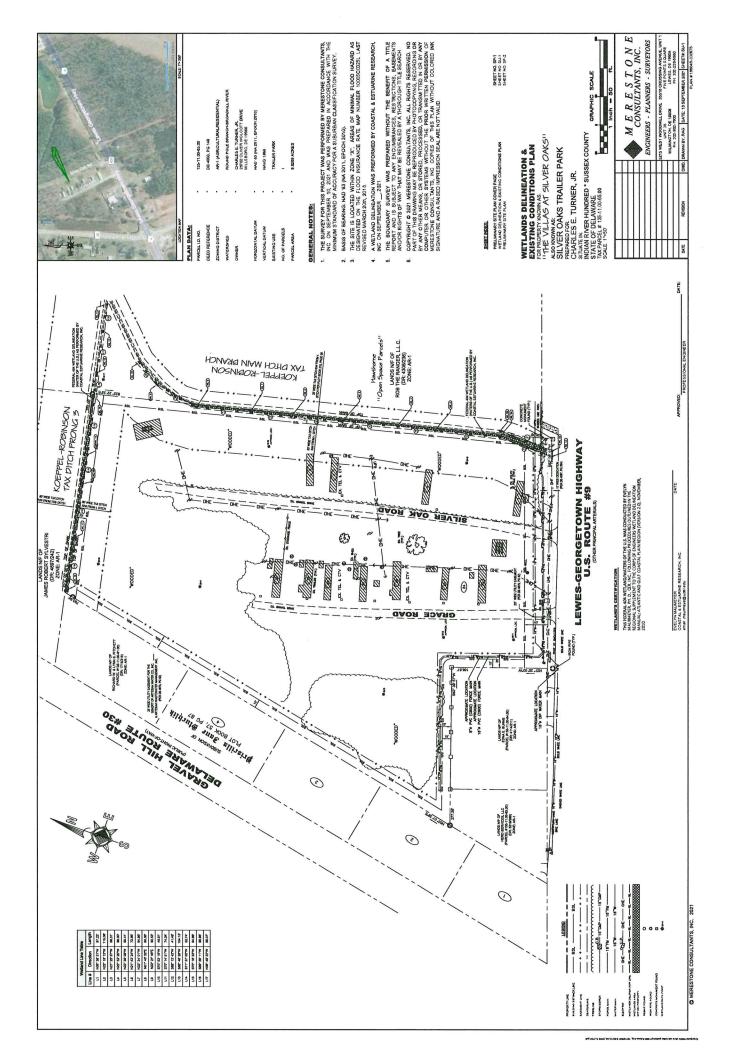

29762 Oliver Wolcott Drive

Millsboro, DE 19966

Owner: Charles E. Turner, Jr.

29762 Oliver Wolcott Drive

Millsboro, DE 19966

Site Location: Located on the north side of Lewes Georgetown Highway (Route 9),

approximately 600-feet northeast of the intersection of Lewes

Georgetown Highway and Gravel Hill Road (Route 30).

Current Zoning: Agricultural Residential (AR-1) Zoning District

Proposed Use: Multi-family Dwellings

Comprehensive Land

Use Plan Reference: Low Density (Pending change to Existing Development Area)

Councilmanic

District: Mr. Schaeffer

School District: Sussex Central School District

Fire District: Georgetown Fire Department

Sewer: Artesian Wastewater Management

Water: Artesian Water

Site Area: 9.72 ac. +/-

Tax Map ID.: 135-11.00-65.00

| PIN:            | 135-11.00-65.00        |
|-----------------|------------------------|
| Owner Name      | TURNER CHARLES E<br>JR |
| Book            | 0                      |
| Mailing Address | 29762 OLIVER WOLCOTT   |
| City            | MILLSBORO              |
| State           | DE                     |
| Description     | GIS TIEBACK            |
| Description 2   | DUMMY ACCOUNT          |
| Description 3   |                        |
| Land Code       |                        |

The request is for a Change of Zone for Tax Parcel 135-11.00-65.00 to allow for a change of zone from an Agricultural Residential (AR-1) District to a Medium Density Residential (MR) District. The property is lying on the north side of Lewes Georgetown Highway (Rt. 9) approximately 600-feet northeast of the intersection of Lewes Georgetown Highway and Gravel Hill Road (Rt. 30). The parcel to be rezoned contains 9.72 acres +/-.