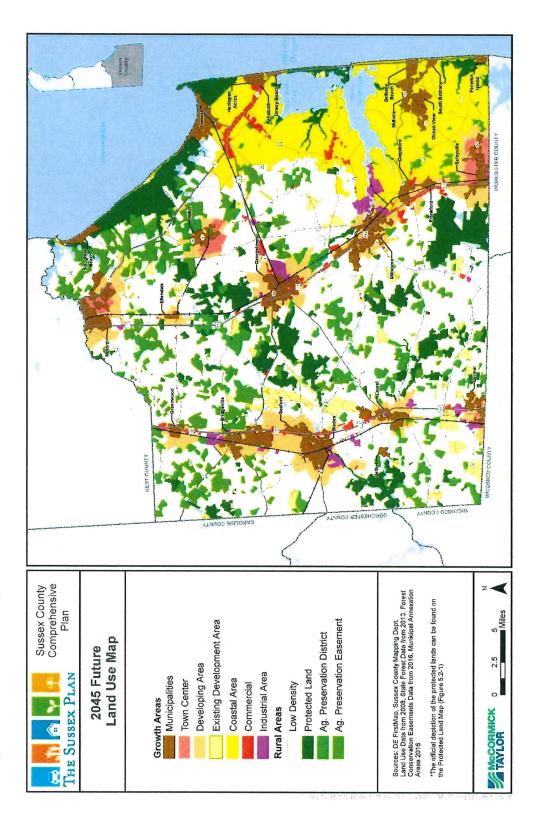

The 2018 Sussex County Comprehensive Plan Update (Comprehensive Plan) provides a framework of how land is to be developed. As part of the Comprehensive Plan, a Future Land Use Map is included to help determine how land should be zoned to ensure responsible development. The Future Land Use map in the plan indicates that the subject property has a land use designation of "Existing Developing Area" The properties to the north, east and west have the land use designation of "Low Density Area". The properties to the south across Lewes Georgetown Highway (Rt. 9) have the land use designations of "Low Density Area".

As outlined in the 2018 Sussex County Comprehensive Plan, Existing Development Area consists of primarily of existing residential development under the current General Residential and Medium Density Residential zoning districts, as well as some commercial uses. These areas are scattered throughout the County. These areas are surrounded by Low Density Areas, and this classification is simply being used to identify these existing scattered zoning areas that have no direct relation to their surrounding zoning and/or the Future Land Use Map. The full range of housing types allowed in the existing underlying zoning districts are appropriate in these residential areas, including single-family homes, townhouses, and multi-family units. Non-residential development consists of uses found in the neighborhood business districts and commercial districts.

The 2018 Sussex County Comprehensive Plan Outlines Zoning Districts by their applicability to each Future Land Use category. Under Table 4.5-2 "Zoning Districts Applicable to Future Land

Use Categories," the Medium Residential Zoning District (MR) is listed as an applicable zoning district in the "Existing Development Area." This is contingent upon the approval of FLUM Ord. 22-08.