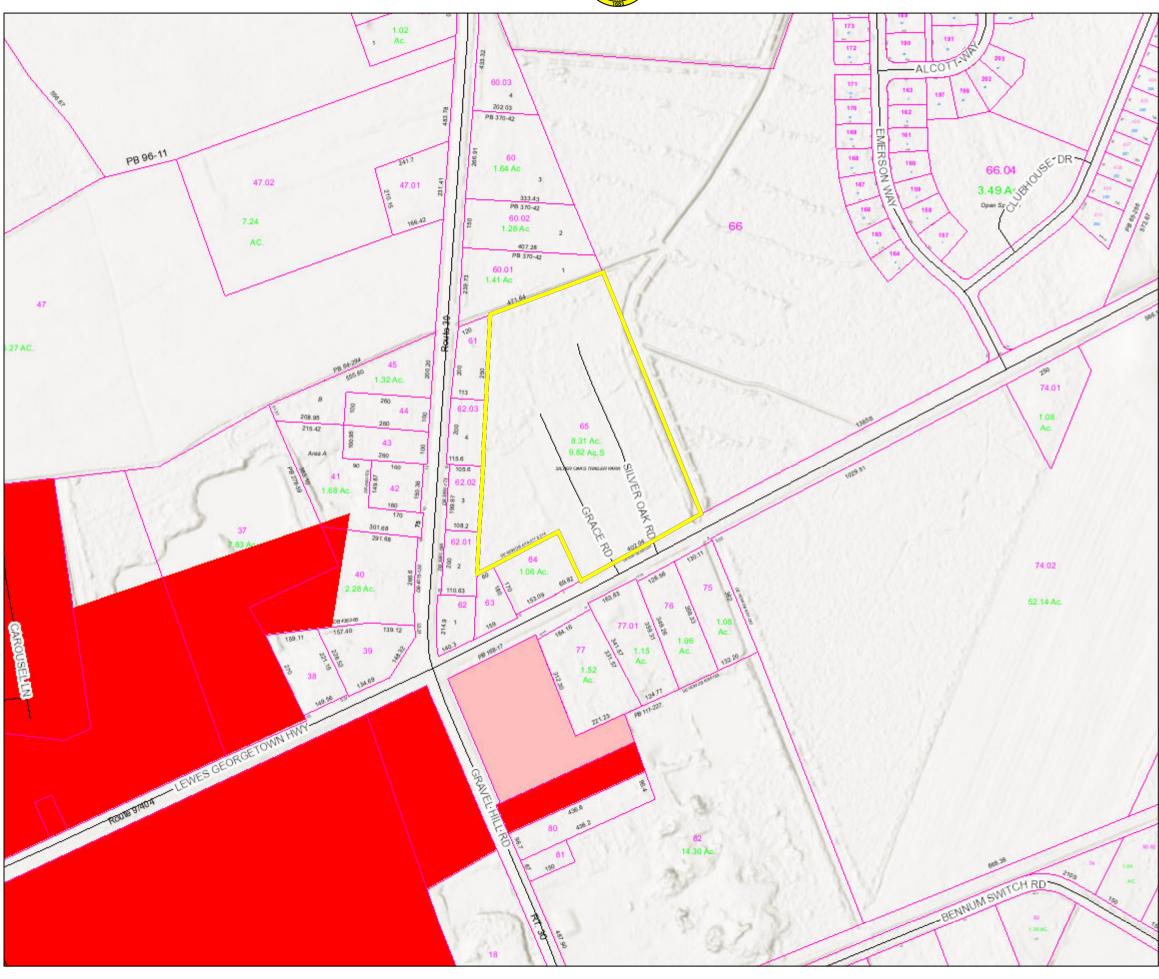

The request is for a Change of Zone for Tax Parcel 135-11.00-65.00 to allow for a change of zone from an Agricultural Residential (AR-1) District to a Medium Density Residential (MR) District. The property is lying on the north side of Lewes Georgetown Highway (Rt. 9) approximately 600-feet northeast of the intersection of Lewes Georgetown Highway and Gravel Hill Road (Rt. 30). The parcel to be rezoned contains 9.72 acres +/-.

The 2018 Sussex County Comprehensive Plan Update (Comprehensive Plan) provides a framework of how land is to be developed. As part of the Comprehensive Plan, a Future Land Use Map is included to help determine how land should be zoned to ensure responsible development. The Future Land Use map in the plan indicates that the subject property has a land use designation of "Existing Developing Area" The properties to the north, east and west have the land use designation of "Low Density Area". The properties to the south across Lewes Georgetown Highway (Rt. 9) have the land use designations of "Low Density Area".

The property is zoned Agricultural Residential (AR-1) Zoning District. Adjacent parcels to the north, east, and west are zoned Agricultural Residential (AR-1) Zoning District. The properties to the south across Lewes Georgetown Highway are zoned Agricultural Residential (AR-1) Zoning District and Neighborhood Business (B-1) Zoning District.