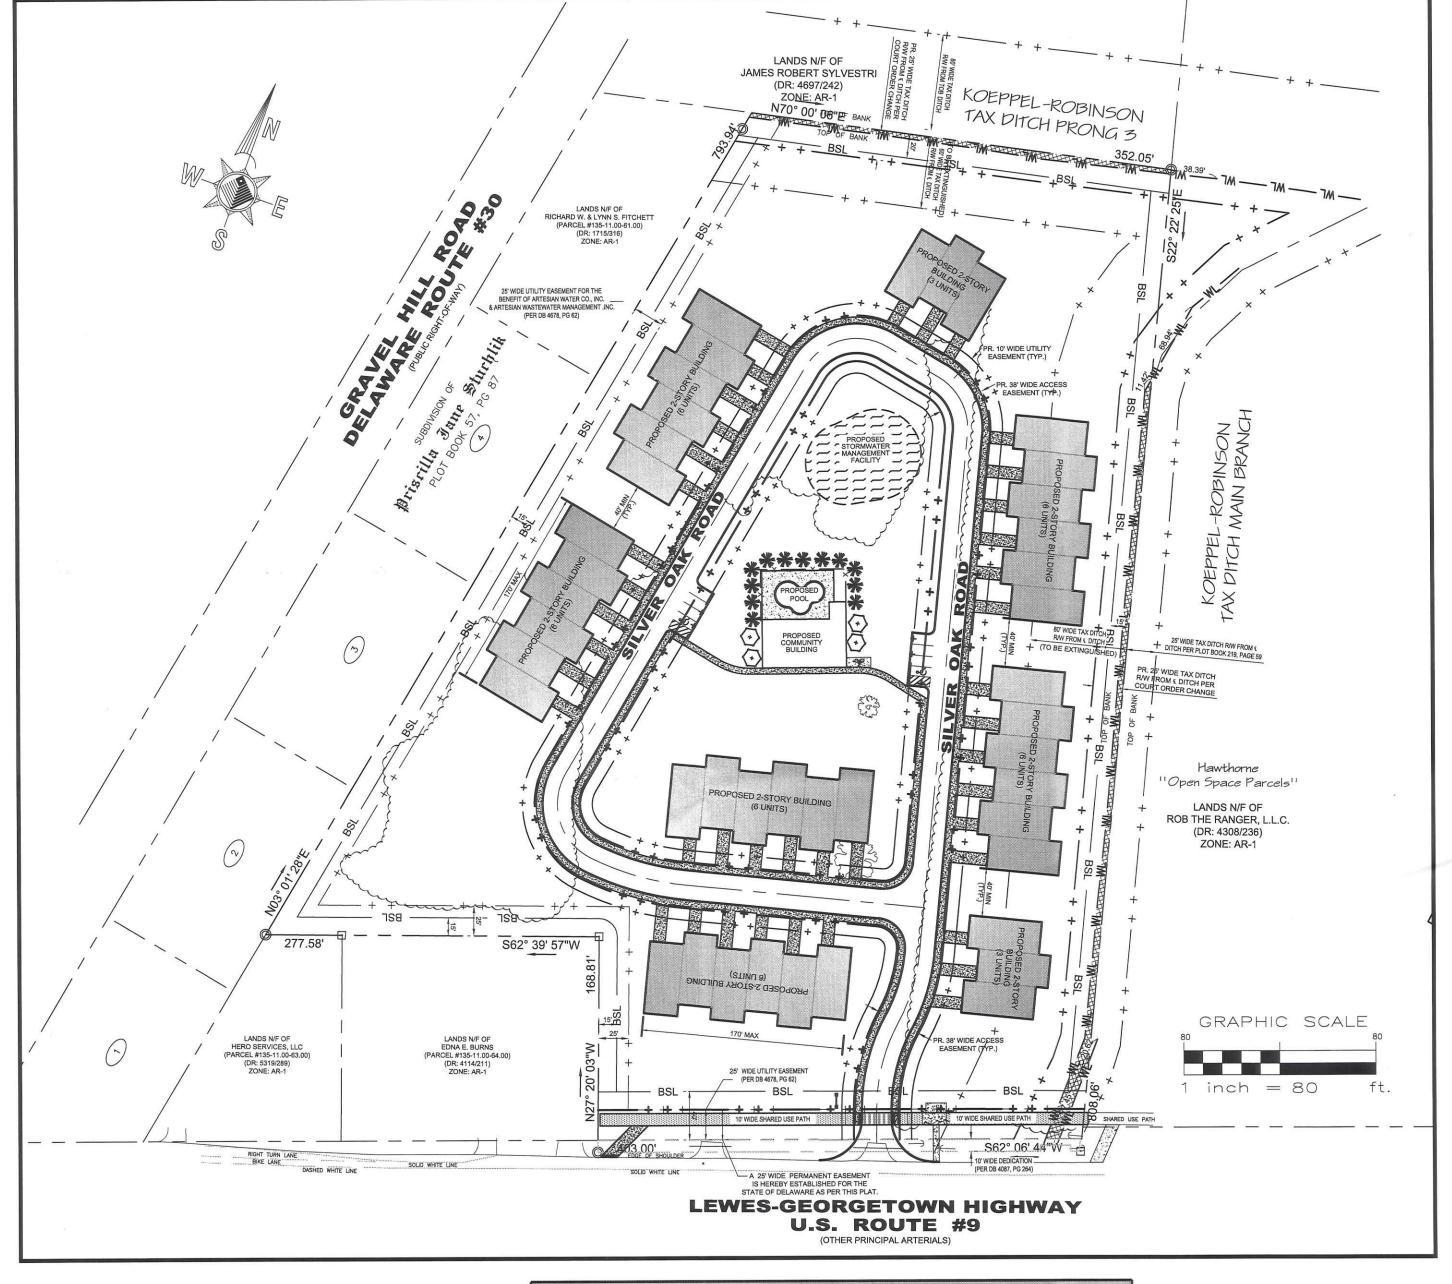

The request is for a Change of Zone for Tax Parcel 135-11.00-65.00 to allow for a change of zone from an Agricultural Residential (AR-1) District to a Medium Density Residential (MR) District. The property is lying on the north side of Lewes Georgetown Highway (Rt. 9) approximately 600-feet northeast of the intersection of Lewes Georgetown Highway and Gravel Hill Road (Rt. 30). The parcel to be rezoned contains 9.72 acres +/-.

The property is zoned Agricultural Residential (AR-1) Zoning District. Adjacent parcels to the north, east, and west are zoned Agricultural Residential (AR-1) Zoning District. The properties to the south across Lewes Georgetown Highway are zoned Agricultural Residential (AR-1) Zoning District and Neighborhood Business (B-1) Zoning District.

Based on the analysis of the land use, surrounding zoning and uses, a Change of Zone from an Agricultural Residential Zoning District (AR-1) to a Medium Density Residential (MR) Zoning District could be considered as being consistent with the land use, based on size and scale, with area zoning and surrounding uses.