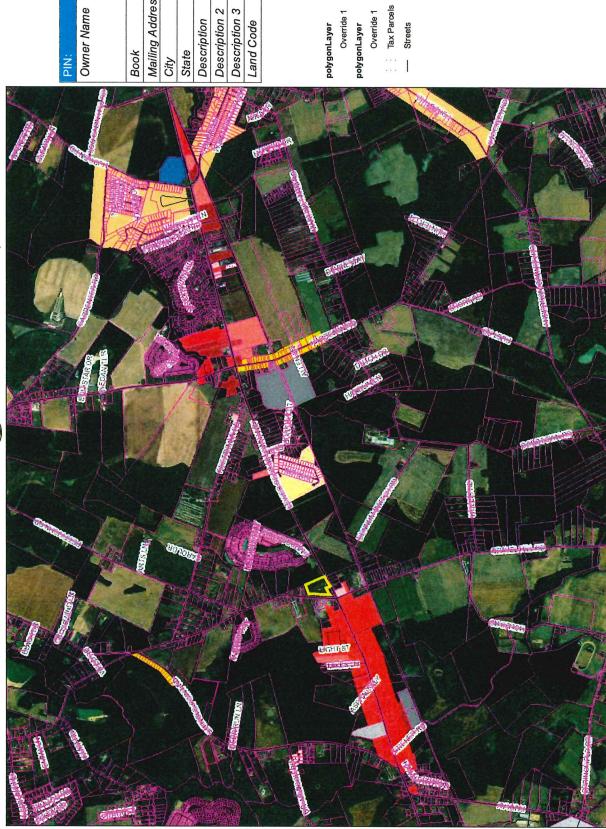

29762 Oliver Wolcott Drive

Millsboro, DE 19966

Owner: Charles E. Turner, Jr.

29762 Oliver Wolcott Drive

Millsboro, DE 19966

Site Location: Located on the north side of Lewes Georgetown Highway (Route 9),

approximately 600-feet northeast of the intersection of Lewes

Georgetown Highway and Gravel Hill Road (Route 30).

Current Zoning: Agricultural Residential (AR-1) Zoning District

Proposed Use: Multi-family Dwellings

Comprehensive Land

Use Plan Reference: Low Density (Pending change to Existing Development Area)

Councilmanic

District: Mr. Schaeffer

School District: Sussex Central School District

Fire District: Georgetown Fire Department

Sewer: Artesian Wastewater Management

Water: Artesian Water

Site Area: 9.72 ac. +/-

Tax Map ID.: 135-11.00-65.00

| PIN:            | 135-11.00-65.00        |
|-----------------|------------------------|
| Owner Name      | TURNER CHARLES E<br>JR |
| Book            | 0                      |
| Mailing Address | 29762 OLIVER WOLCOTT   |
| City            | MILLSBORO              |
| State           | DE                     |
| Description     | GIS TIEBACK            |
| Description 2   | DUMMY ACCOUNT          |
| Description 3   |                        |
| Land Code       |                        |

The request is for a Change of Zone for Tax Parcel 135-11.00-65.00 to allow for a change of zone from an Agricultural Residential (AR-1) District to a Medium Density Residential (MR) District. The property is lying on the north side of Lewes Georgetown Highway (Rt. 9) approximately 600-feet northeast of the intersection of Lewes Georgetown Highway and Gravel Hill Road (Rt. 30). The parcel to be rezoned contains 9.72 acres +/-.