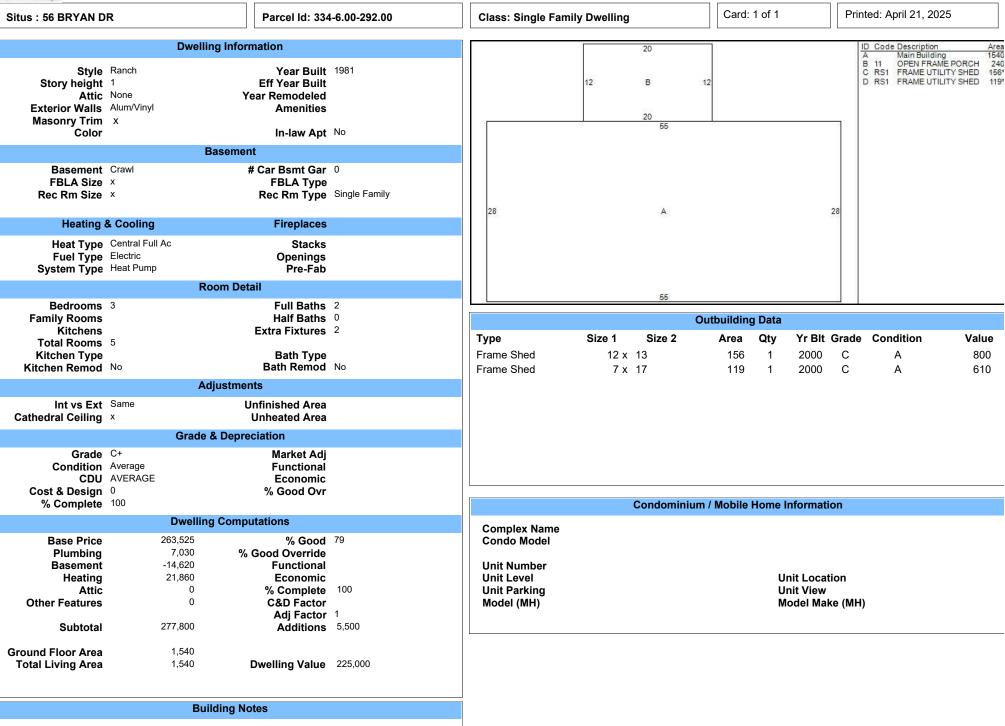

|                         |                        |                                                                                   |                    |                                            |
| Transfer Date<br>10/31/22                                     | Price Type                                              | <b>Validity</b><br>Invalid Sale -                                                                                                                                 | Tyler                   | <b>Deed</b><br>5798                 | <b>l Reference</b><br>/213   | Deed Type<br>Deed       |                        | Grantee<br>DEVRIES MARY                                                           | JO TTEE REV TI     | R                                          |





| APR 21, 2025<br>10:48 AM                                                                | COMF                                              |                                                   | LYSIS REPORT FOR<br>SSEX COUNTY                | TAX YEAR - 2099                                |                                                 | PAGE: 1<br>MK127                               |
|-----------------------------------------------------------------------------------------|---------------------------------------------------|---------------------------------------------------|------------------------------------------------|------------------------------------------------|-------------------------------------------------|------------------------------------------------|
|