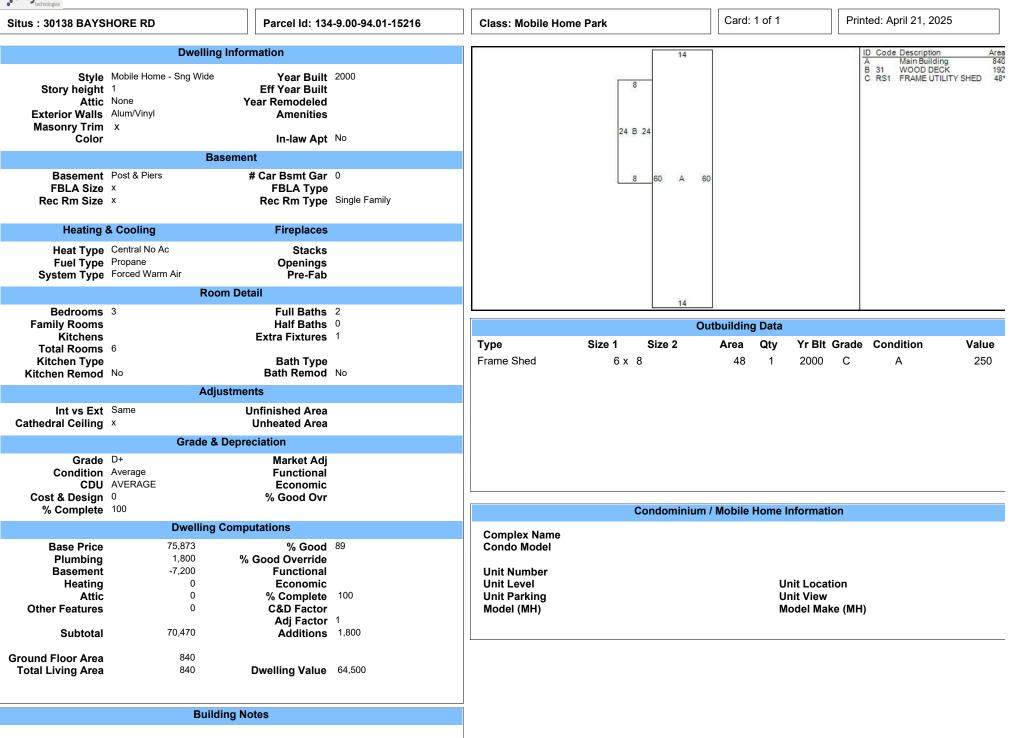

| Hearing<br>335-8.11-<br>111.00        |                    |                                                                                                          |
|---------------------------------------|--------------------|----------------------------------------------------------------------------------------------------------|
| Record                                | Motion Adopted:    | 5 Yeas                                                                                                   |
|                                       | Vote by Roll Call: | Ms. Godwin, Yea; Ms. Wahner, Yea;<br>Mr. Davis, Yea; Ms. Angel, Yea;<br>Mr. Roth, Yea                    |
| M25-78<br>Deny<br>Property<br>Hearing |                    | de by Mr. Davis, seconded by Ms. Godwin to deny<br>35-8.11-111.00 – Alan Roth – 437 Kings Hwy. Lewes, DE |
| 335-8.11-<br>111.00                   | Motion Adopted:    | 4 Yeas; 1 Nay                                                                                            |
|                                       | Vote by Roll Call: | Ms. Godwin, Yea; Ms. Wahner, Yea;                                                                        |