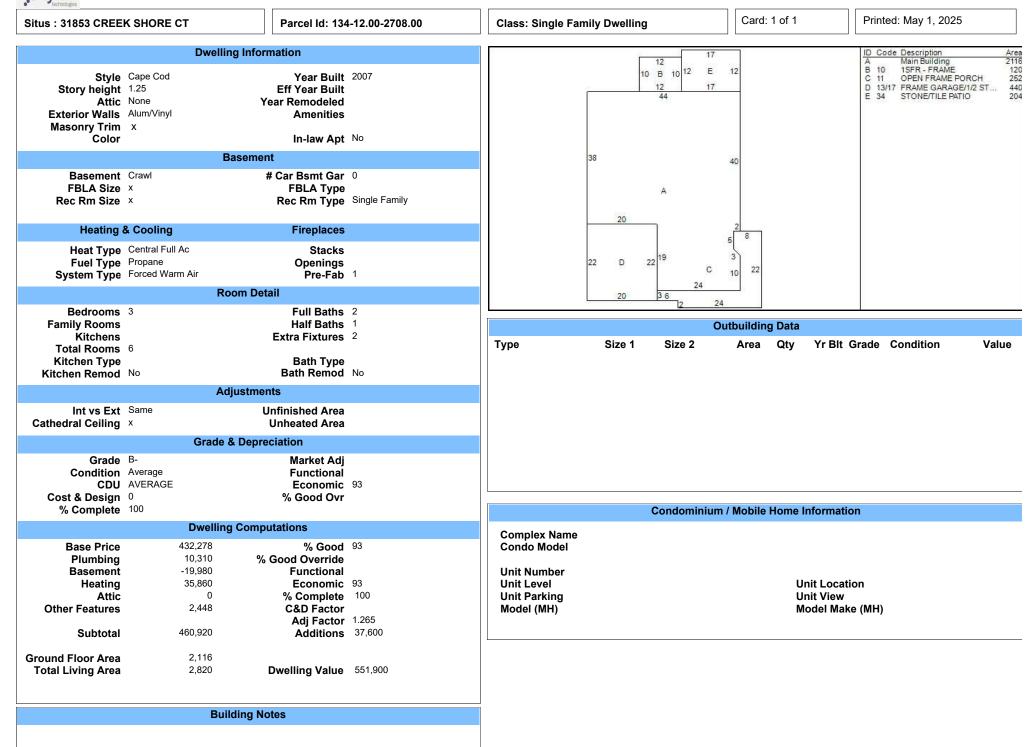

| M25-82     | A Motion was mad                                                        | e by Ms. Wahner, seconded by Mr. Davis to close the |  |
|------------|-------------------------------------------------------------------------|-----------------------------------------------------|--|
| Close      | record on Property Hearing 235-22.00-655.00 – Barbara Begendorf – 16277 |                                                     |  |
| Property   | Red Fox Ln. Milton, DE 19968.                                           |                                                     |  |
| Hearing    |                                                                         |                                                     |  |
| 235-22.00- | Motion Adopted:                                                         | 5 Yeas                                              |  |
| 655.00     |                                                                         |                                                     |  |
| Record     | Vote by Roll Call:                                                      | Ms. Godwin, Yea; Ms. Wahner, Yea;                   |  |
|            | -                                                                       | Mr. Davis, Yea; Ms. Angel, Yea;                     |  |
|            |                                                                         | Mr. Roth, Yea                                       |  |