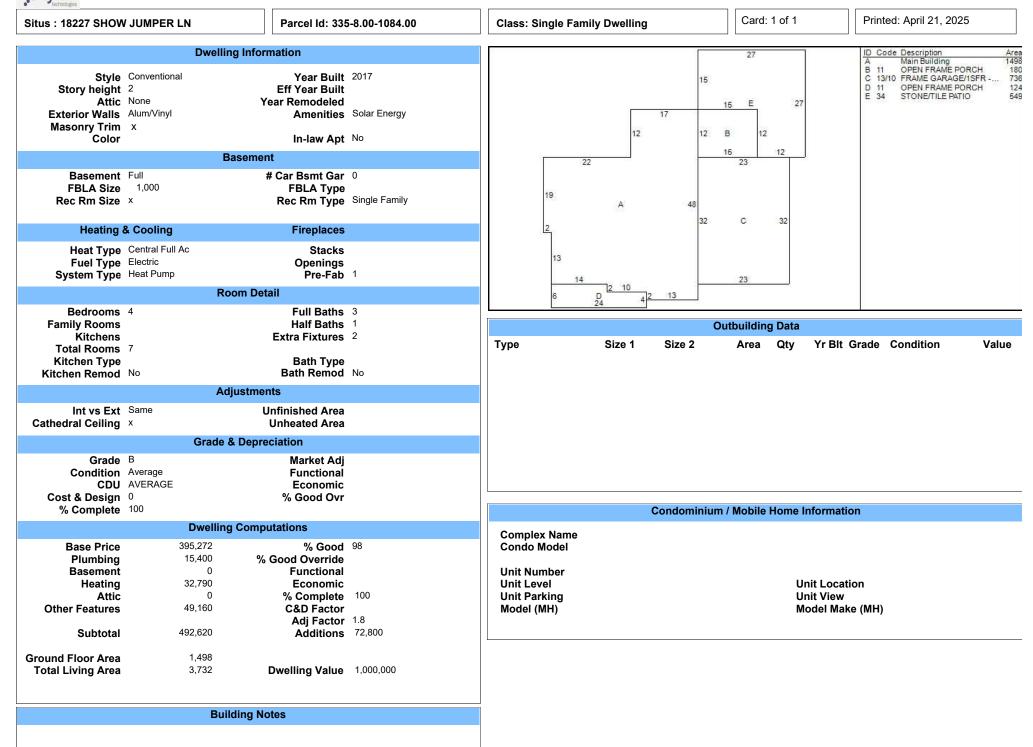

Mr. Davis concluded his questioning by asking Mr. Huston whether the property located at 6163 Chris Lane, or 25 Woodland Station had been considered in his comparisons to which Mr. Huston responded that these properties had not been included, as they are located within a restricted subdivision.