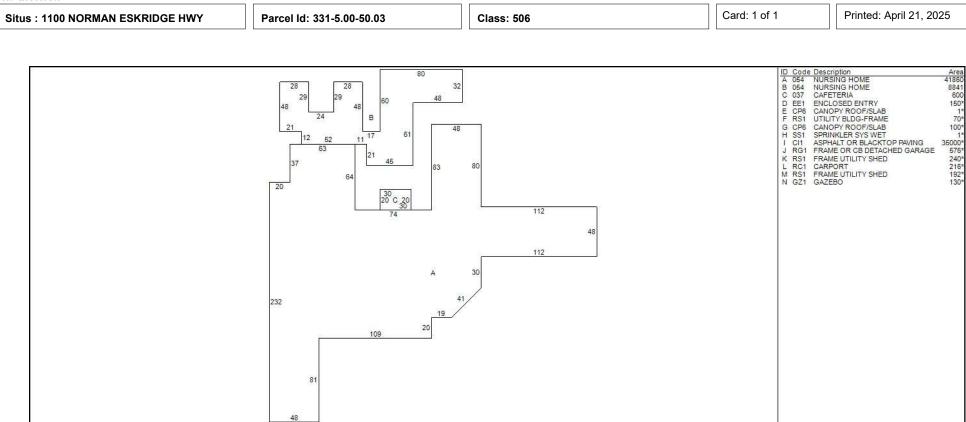

Mr. Cahoon stated that he had believed property assessments were based on one-third of the property's value rather than its full market value. Mr. Zuck clarified that historically the County had assessed properties using a predetermined ratio of fifty percent, however, as of July 1, 2023, all property assessments have been adjusted to reflect one hundred percent of market value.