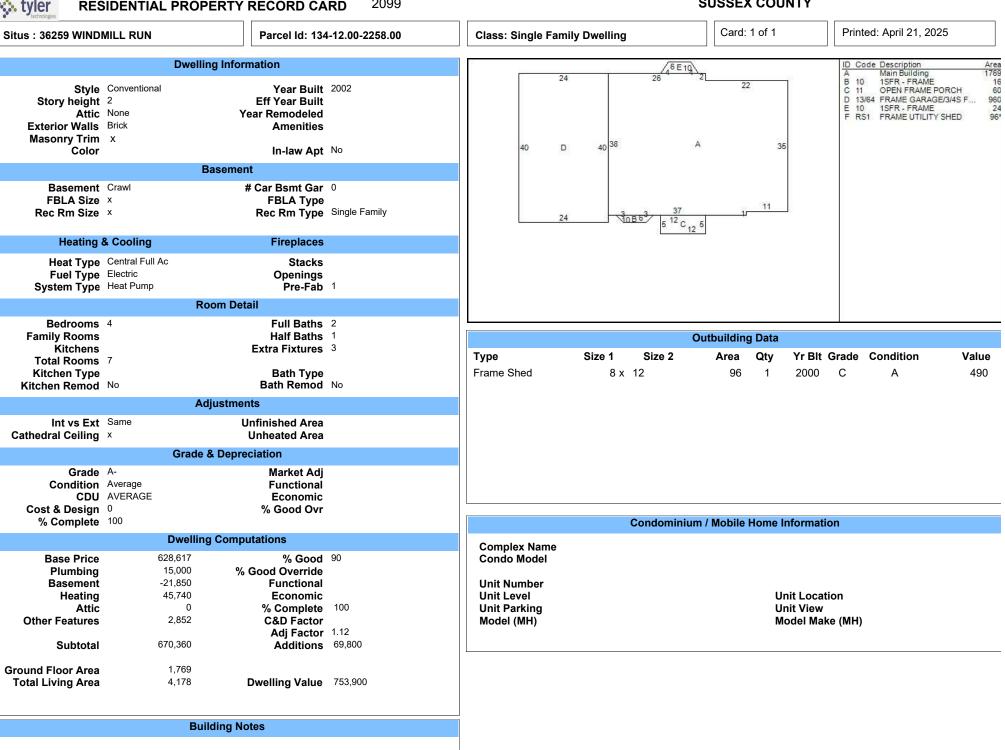

Mr. Roth opened the floor to Mr. Begendorf for closing statements.

Mr. Begendorf closed by stating that the subject property is significantly overvalued. He emphasized that he had presented three comparable sales, each valued below the current assessment of the subject property and consulted with two real estate professionals, asking each for an estimated listing price based on current market conditions, to which both provided valuations under \$549,000. Mr. Begendorf concluded that this information supports his opinion that the subject property's assessed value is inflated and does not accurately reflect its market value for the designated timeframe.