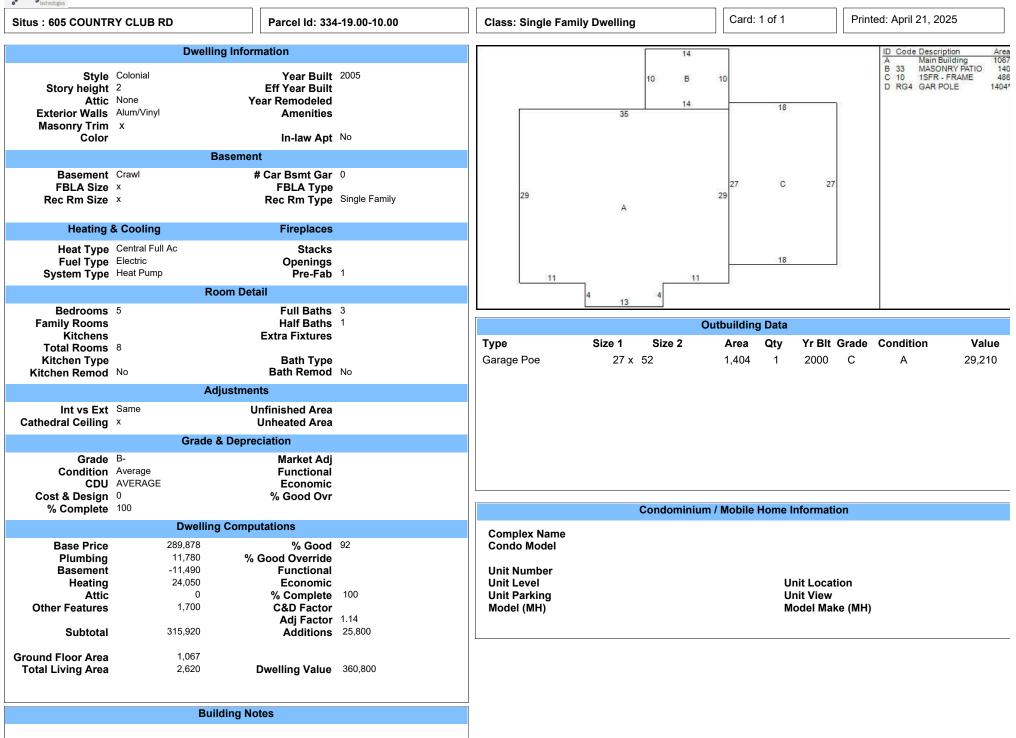

(continued)

Property substantial size and acreage, its age, condition, and location lowered its Hearing market appeal. John

**Rohlich** Mr. Roth opened the floor to the Board for questions.

Mr. Davis questioned why Mr. Huston selected a comparable sale located nine miles away, to which Mr. Huston explained that his intent was to bracket both square footage and site size.