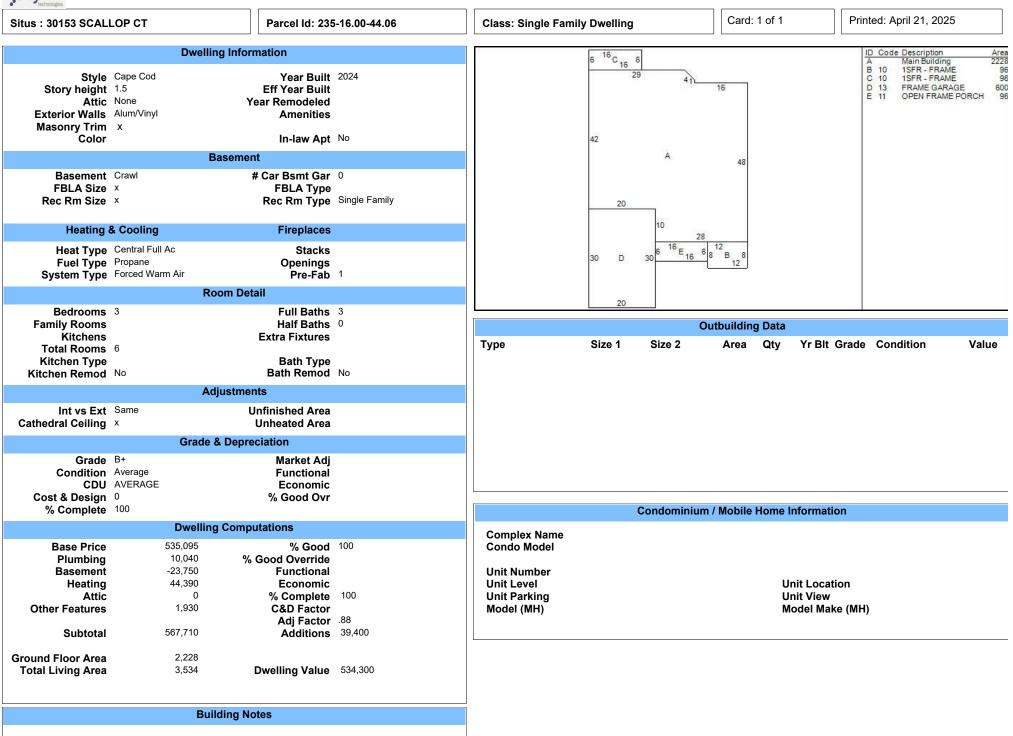

Mr. Roth opened the floor to Assessment.

Mr. Keeler stated that, based on the appellants' application and the referee hearing, the Assessment staff did not believe there was sufficient evidence to overturn the proposed value set by Tyler Technologies. Mr. Keeler turned the floor over to County witness Mr. Ryan Zuck to explain the assessment process on the subject property.