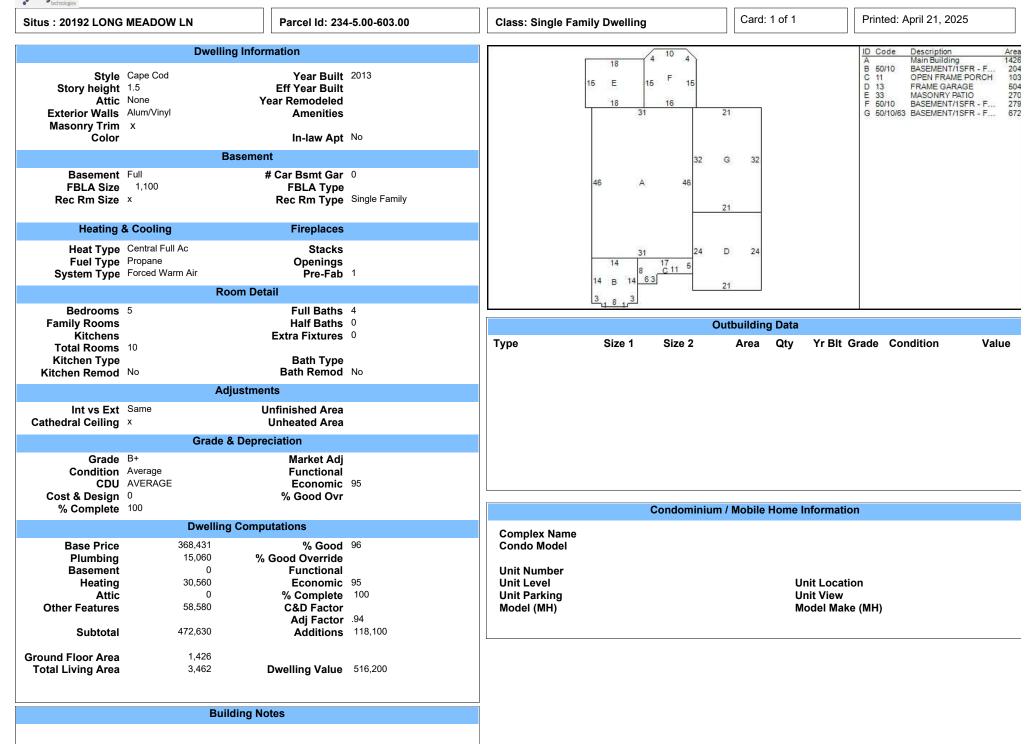

Ms. Wahner asked Mr. Cahoon to confirm the purchase price of the subject property and the current assessed value, to which Mr. Cahoon responded that the property was purchased in 2008 for \$680,000 and is now assessed at \$880,000. Ms. Wahner asked Mr. Cahoon to confirm whether he believed the property's value had not increased since the time of purchase. Mr. Cahoon stated that he does not understand how the assessment of his home can be based on unrealized capital gains and clarified for Ms. Wahner that the subject property does generate income.