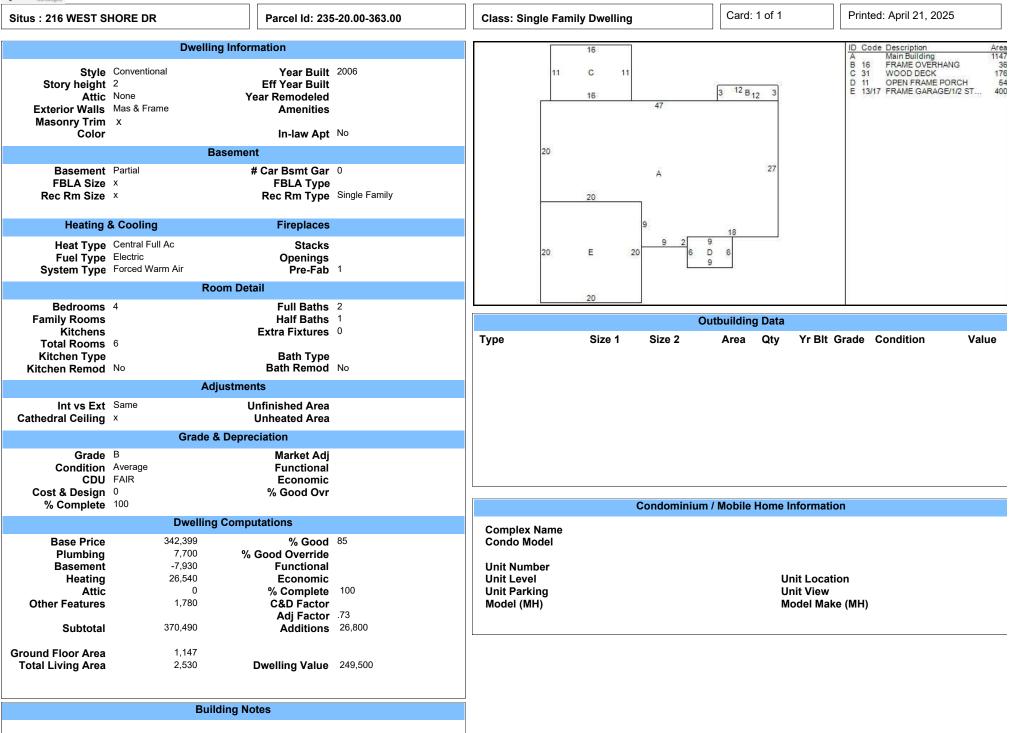

Mr. Zuck explained that the initial assessed value of the subject property of \$259,800 in 2024 was the result of a clerical error, which was identified after a property owner raised concerns about the discrepancy between the assessment and 2020 purchase price of \$700,000. Mr. Zuck clarified that the corrected assessed value of \$880,300 is consistent with current market data and price per square foot values for the area.