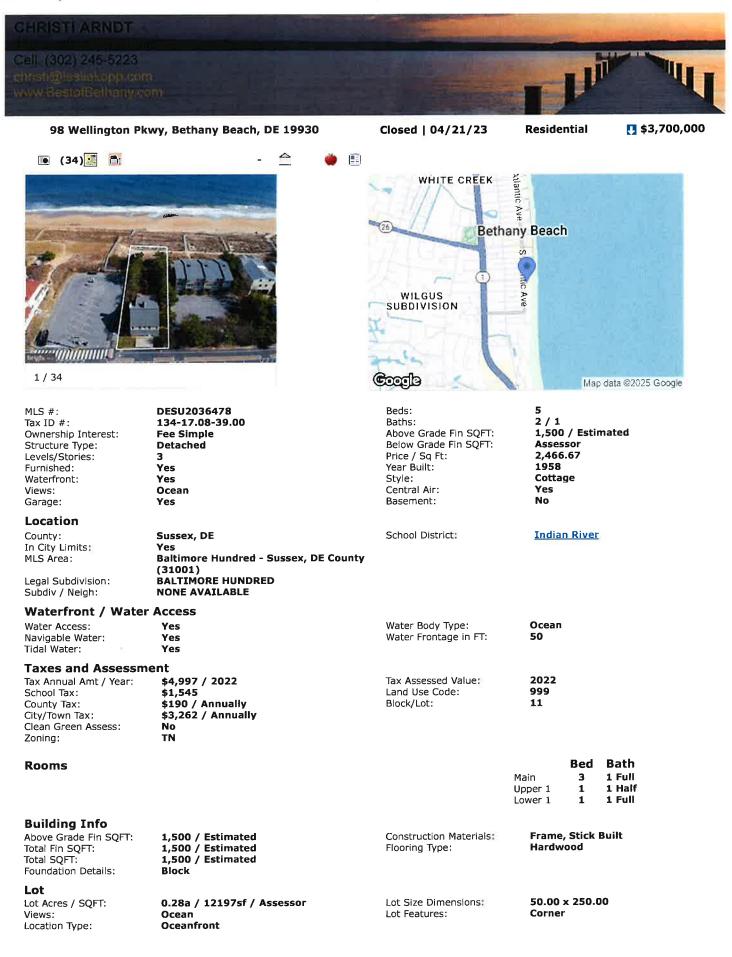

| M25-83<br>Deny<br>Property<br>Hearing | A Motion was made by Mr. Davis, seconded by Ms. Angel to deny Property<br>Hearing 235-22.00-655.00 – Barbara Begendorf – 16277 Red Fox Ln.<br>Milton, DE 19968. |                                                                                                                                                                          |
|---------------------------------------|-----------------------------------------------------------------------------------------------------------------------------------------------------------------|--------------------------------------------------------------------------------------------------------------------------------------------------------------------------|
| Barbara<br>Begendorf                  | Motion Denied:                                                                                                                                                  | 2 Yeas; 3 Nays                                                                                                                                                           |
| DENIED                                | Vote by Roll Call:                                                                                                                                              | Ms. Godwin, Nay; Ms. Wahner, Nay;<br>Mr. Davis, Yea; Ms. Angel, Yea;<br>Mr. Roth, Nay                                                                                    |
| M25-84<br>Approve<br>Property         | Property Hearing 23                                                                                                                                             | by Ms. Godwin, seconded by Ms. Wahner to approve<br>35-22.00-655.00 – Barbara Begendorf – 16277 Red Fox<br>8 and return the appeal to Assessment for reevaluation.       |
| Hearing<br>Barbara<br>Begendorf       | Motion Adopted:                                                                                                                                                 | 3 Yeas; 1 Nay; 1 Abstention                                                                                                                                              |
| Degenuori                             | Vote by Roll Call:                                                                                                                                              | Ms. Godwin, Yea; Ms. Wahner, Yea;<br>Mr. Davis, Abstain; Ms. Angel, Nay;<br>Mr. Roth, Yea                                                                                |
| M25-85<br>Recess                      | A Motion was made<br>12:01 p.m.                                                                                                                                 | e by Ms. Wahner, seconded by Mr. Davis to recess at                                                                                                                      |
|                                       | Motion Adopted:                                                                                                                                                 | 5 Yeas                                                                                                                                                                   |
|                                       | Vote by Roll Call:                                                                                                                                              | Ms. Godwin, Yea; Ms. Wahner, Yea;<br>Mr. Davis, Yea; Ms. Angel, Yea;<br>Mr. Roth, Yea                                                                                    |
| M25 - 86<br>Reconvene                 | A Motion was made<br>1:00 p.m.                                                                                                                                  | by Ms. Wahner, seconded by Ms. Angel to reconvene at                                                                                                                     |
|                                       | Motion Adopted:                                                                                                                                                 | 5 Yeas                                                                                                                                                                   |
|                                       | Vote by Roll Call:                                                                                                                                              | Mr. Davis, Yea; Ms. Wahner, Yea;<br>Ms. Godwin, Yea; Ms. Angel, Yea;<br>Mr. Roth, Yea                                                                                    |
| Property<br>Hearing                   | Mr. Roth introduced Property Assessment Appeal Hearing 335-5.00-112.00<br>- Safa Muhtaseb – 114 W. Cape Shores Dr. Lewes, DE 19958.                             |                                                                                                                                                                          |
| Safa<br>Muhtaseb                      | Mr. Roth swore in Safa Muhtaseb, Mr. Keeler and Mr. Zuck.                                                                                                       |                                                                                                                                                                          |
|                                       | the recent reassessm                                                                                                                                            | d concerns about the incorrect square footage used in<br>ent of the subject property and even after corrections<br>sed value remains overstated. Mr. Muhtaseb referenced |

Propertya larger, bayfront, comparable sale assessed at \$3,100,040 to support hisHearingposition. Mr. Muhtaseb mentioned that while the subject property's lot isSafalarger, the shape limits usable space. Mr. Muhtaseb concluded by statingMuhtasebthat the assessed value of his property should be adjusted to reflect a figure(continued)below \$3,000,000.