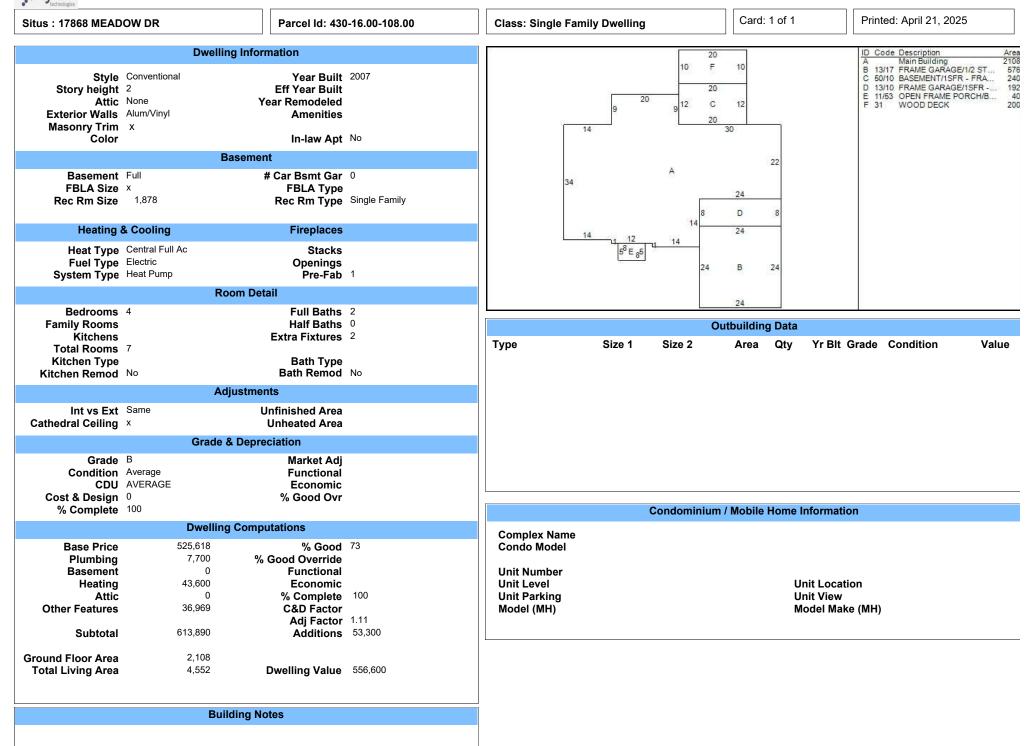

Mr. Zuck noted that he reviewed the appraisal provided by Mr. Huston and had a few observations. He pointed out discrepancies between the square footage in the MLS data and the sketches for the three comparable sales used by Tyler Technologies. Mr. Zuck also noted a difference in the square footage of the subject property, where the appraisal measured it at 4,106 4,306 square feet while Tyler Technologies measured 4,079 square feet. Mr. Zuck calculated a value of \$125.12 per square foot for the subject property, in line with the appraisal's comparable sales after making time adjustments. Mr. Zuck calculated a median reconstructed value of \$533,400 and an average of \$495,300, stating that the current value of the subject property is consistent with these figures.