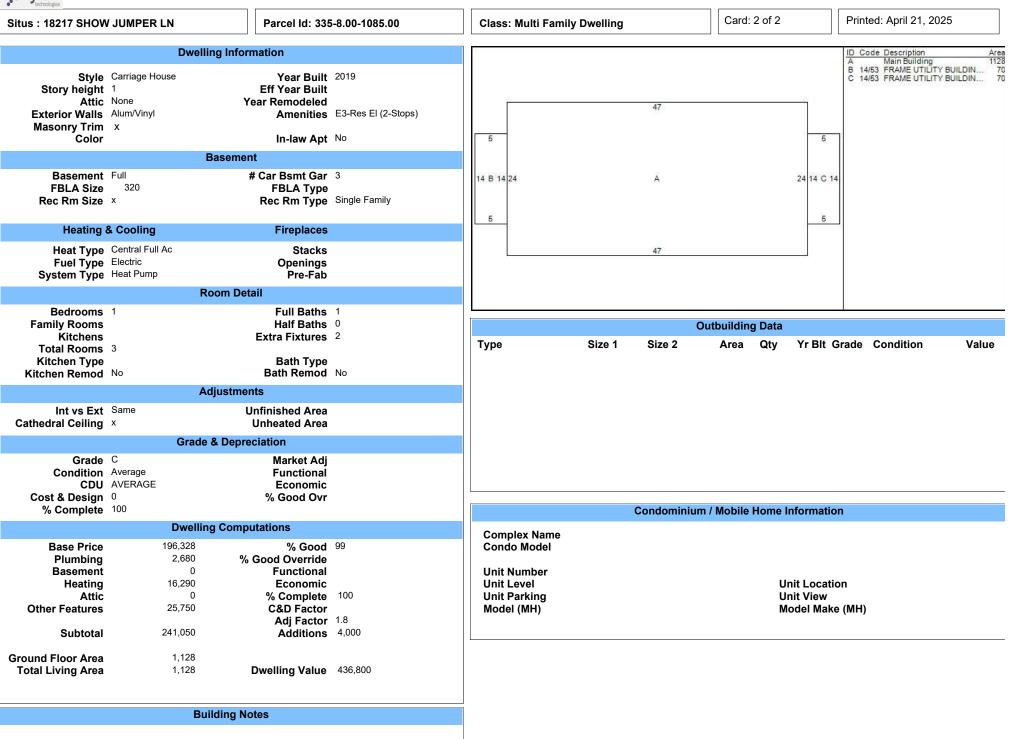

Ms. Godwin questioned whether the comparable sales used outside the designated time frame of July 1, 2023, had been time-adjusted to reflect a more recent market value, to which Mr. Huston stated those adjustments had been made.