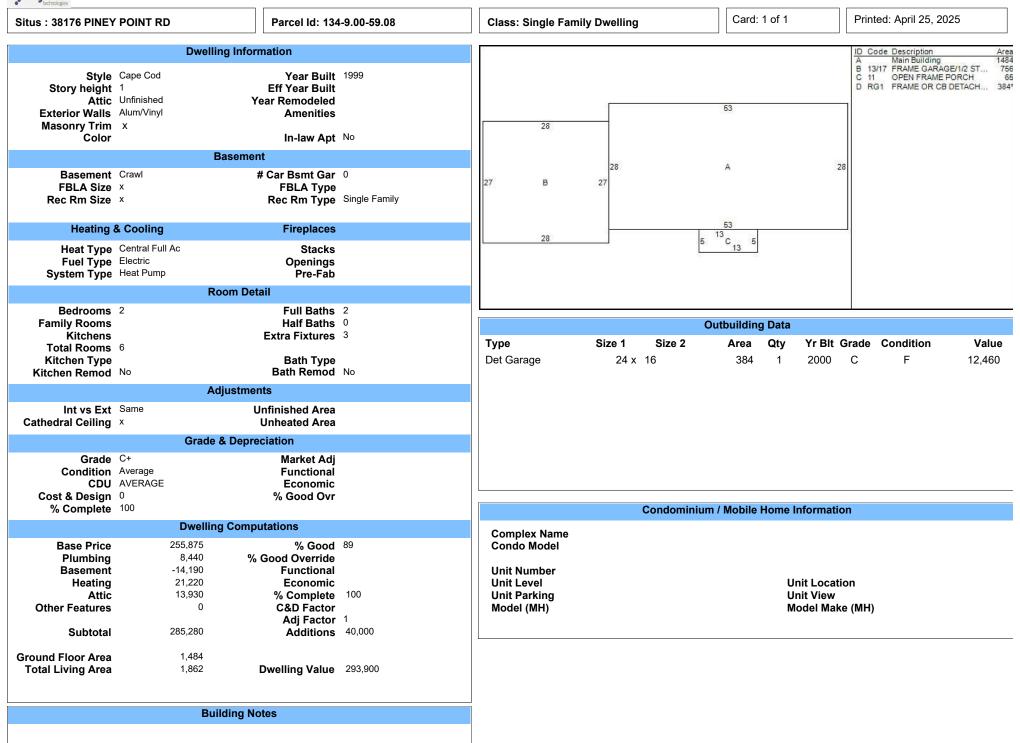

Mr. Davis, Yea; Ms. Angel, Yea;

Mr. Roth, Nay

M25-77A Motion was made by Ms. Wahner, seconded by Ms. Angel to close the<br/>record on Property Hearing 335-8.11-111.00 – Alan Roth – 437 Kings Hwy.PropertyLewes, DE 19958.