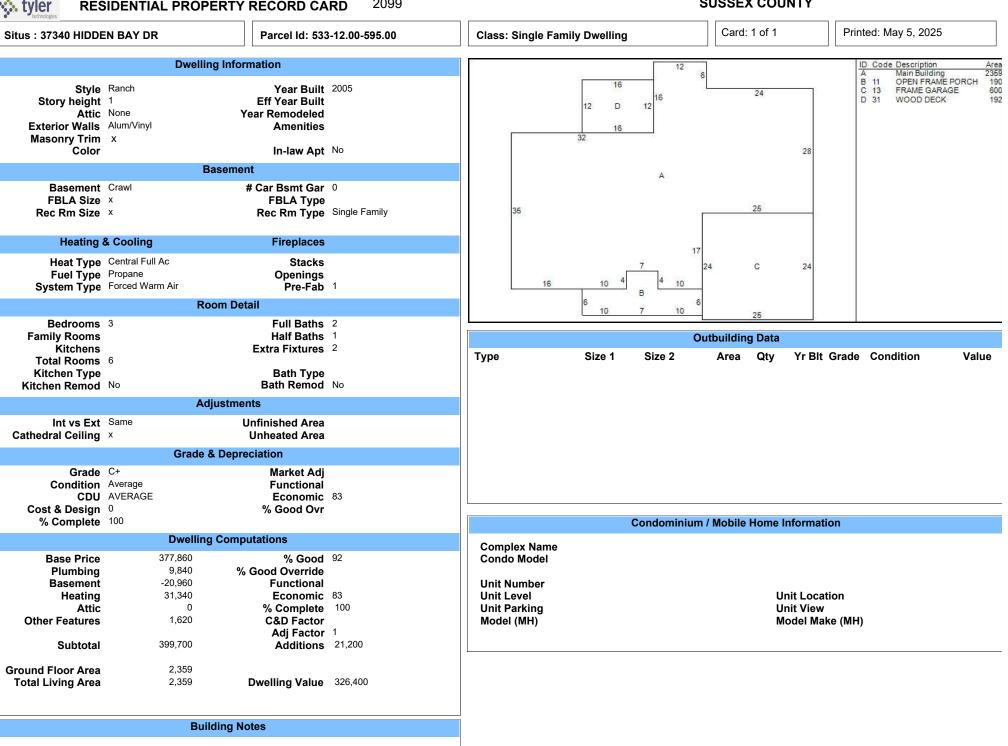

On May 1, 2025, at 3:54 pm, Assessment Appeals <assessmentappeals@sussexcountyde.gov> wrote:

As a result of your recent appeal hearing, the value of your property has been reduced according to the attached information. If you agree, please print, sign, scan, and return the document to me. If unable to do so, you may reply to the e-mail with your acceptance. Please restate the stipulated value if doing so. Otherwise, I can provide you with a board hearing date to pursue the value further. Please respond with your intentions no later than May 5, 2025. After that date, we will assume you have accepted the new value.