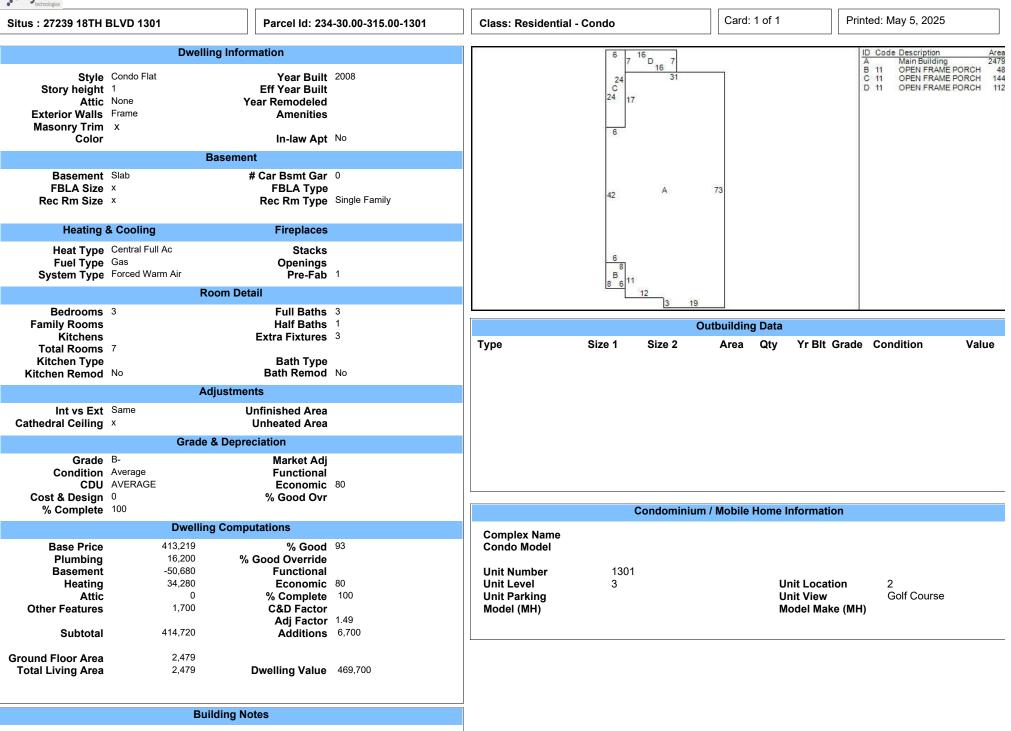

|                         |                  | Entrance Info             | mation          |                   | Permit Information |            |
|-------------------------|------------------|---------------------------|-----------------|-------------------|--------------------|------------|
| <b>Date</b><br>04/10/23 | <b>ID</b><br>NMJ | Entry Code<br>Vacant Land | Source<br>Other | Date Issued Numbe |                    | % Complete |
|                         |                  |                           |                 |                   |                    |            |
|                         |                  |                           |                 |                   |                    |            |