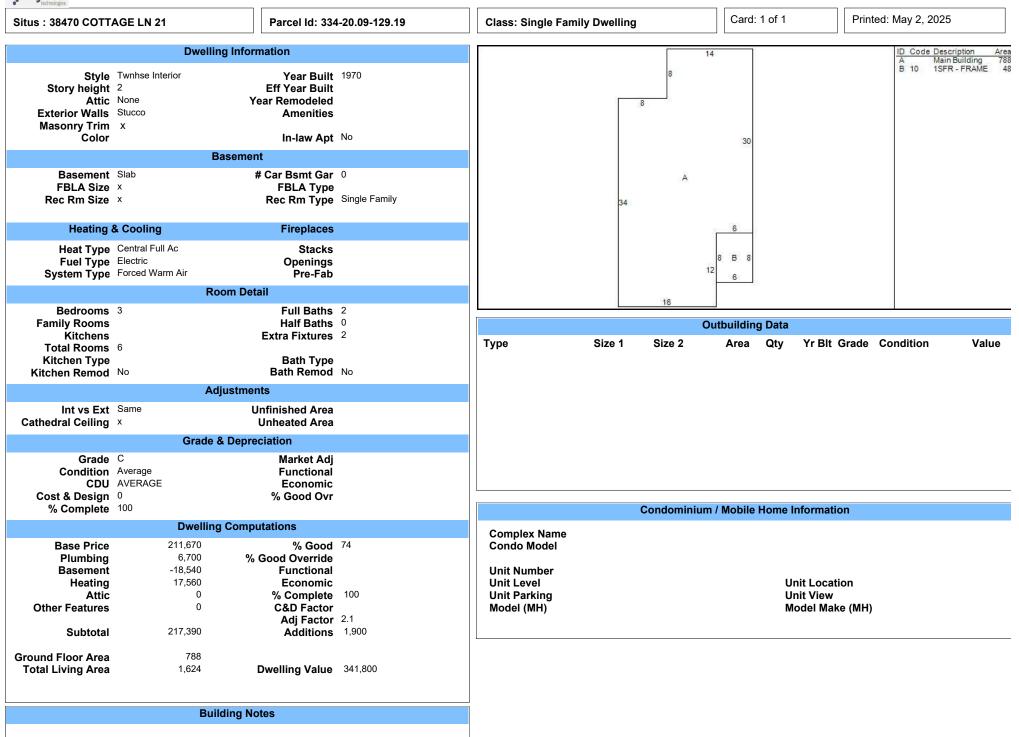

|                       | Land Information       |                  |           |                                   | A           | ssessment Infor | mation                                                  |        |        |
|-----------------------|------------------------|------------------|-----------|-----------------------------------|-------------|-----------------|---------------------------------------------------------|--------|--------|
| Туре                  | Size Influence Factors | Influence %      | Value     |                                   | Assessed    | Appraised       | Cost                                                    | Income | Market |
|                       |                        |                  |           | Land                              | 0           | 0               | 0                                                       | 0      | 0      |
|                       |                        |                  |           | Building                          | 0           | 28,100          | 28,100                                                  | 0      | 0      |
|                       |                        |                  |           | Total                             | 0           | 28,100          | 28,100                                                  | 0      | 0      |
| Total Acres:<br>Spot: | Location: 12           | VERY GD LOCATION | (POS INFL | Value Flag Cos<br>Gross Building: | st Approach | Ba              | Override Reasor<br>se Date of Value<br>ve Date of Value | )      |        |