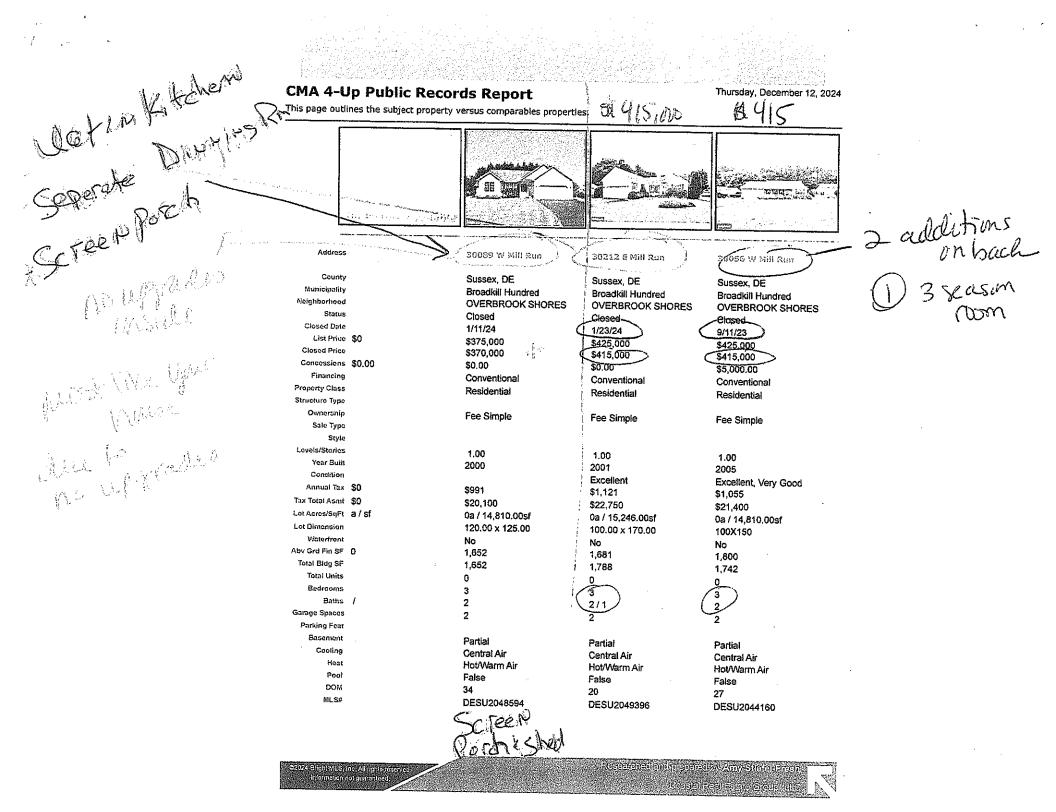

70,000 \$2,380 \$375,000 95.67 3 3 2 High \$455,000 \$5.000 \$455,000 \$499,900 103.89 \$455.000 \$5,000 \$455,000 \$462,000 103.89 172 3 32 Median \$426,200 \$0 \$425,010 \$427.000 98.16 \$426,200 \$3,690 \$425.010 \$425,000 98.58 23 23 24 Average \$424,405 \$738 \$423,667 \$435,740 97.44 \$424,405 \$3,690 \$423,667 \$429,550 98.68 35 35 21 Naxt page for more Dotails on listed properties. See **Report Totals** Properties: 10 List Price: Orig. List Price: % of: **Closed Price: Concession:** Net Price: DOM: CDOM: Age: Low \$375,000 \$375.000 91.02 \$370,000 \$2,380 \$370,000 3 3 2 High \$462,000 \$499,900 103.89 \$455,000 \$5,000 \$455,000 172 172 32 Median \$425.000 \$427.000 98.16 \$426.200 \$3,690 \$425,010 23 23 24 Average \$429,550 \$435,740 97.44 \$424.405 \$3.690 \$423.667 35 35 21





**CMA 4-Up Public Records Report** Thursday, December 12, 2024 This page outlines the subject property versus comparables properties Ķī. 442 K 44 6 66.67 da Storice 100.000 Address 17065 Jay's War 29874 W Randor Dr 30820 W Randor Dr County Sussex, DE Sussex, DE Municipality Sussex, DE Broadkill Hundred Broadkill Hundred Neighborhood **Broadkill Hundred** OVERBROOK SHORES OVERBROOK SHORES OVERBROOK SHORES Status Closed Closed Closed-Closed Date 4/29/22 2shry 3 season sun rum - Shed - Deck - New Flows - granite Centers List Price \$0 5/17/23 \$414,900 \$459,900 \$459,000 Closed Price \$431,050 \$440,000 Concessions \$0.00 \$445,000 \$0.00 \$0.00 \$0.00 Financing Conventional Conventional Cash Property Class Residential Residentiál Residential Structure Type Ownership Fee Simple Fee Simpl