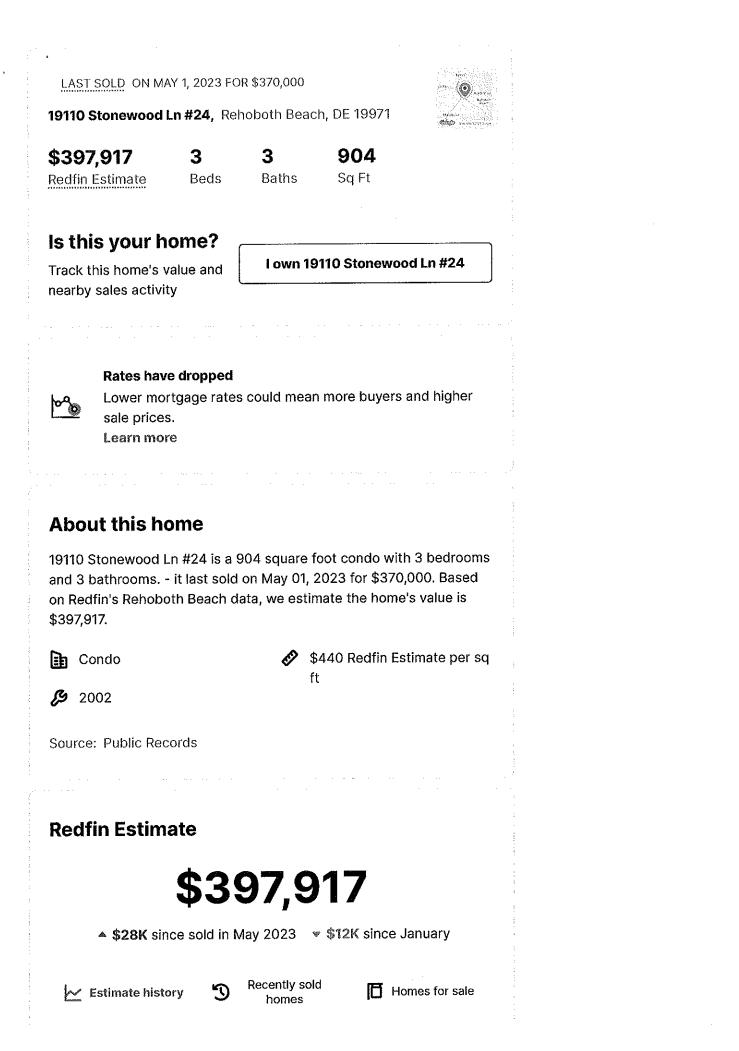

| 1. 1. 1. 1. 1. 1. 1. 1. 1. 1. 1. 1. 1. 1                                                                       |









Claim this home to receive a free report every month with insights on the changing estimate.

1 own 19110 Stonewood I.n #24

### **Homeowner tools**

| ⊵ | View owner dashboard<br>Track your estimate and nearby sale activity          | > |
|---|-------------------------------------------------------------------------------|---|
| Ø | Edit home facts<br>Review property details and add renovations                | > |
| Ø | <b>Manage photos</b><br>Update home photos or make them private               | > |
| 6 | Home sale earnings<br>Est. \$89K when you sell with Redfin                    | > |
| ጥ | Local market trends<br>Homes go pending in 71 days                            | > |
| ß | <b>Rental estimate</b><br>Est. \$2,157 per month, based on comparable rentals | > |

## List your ho