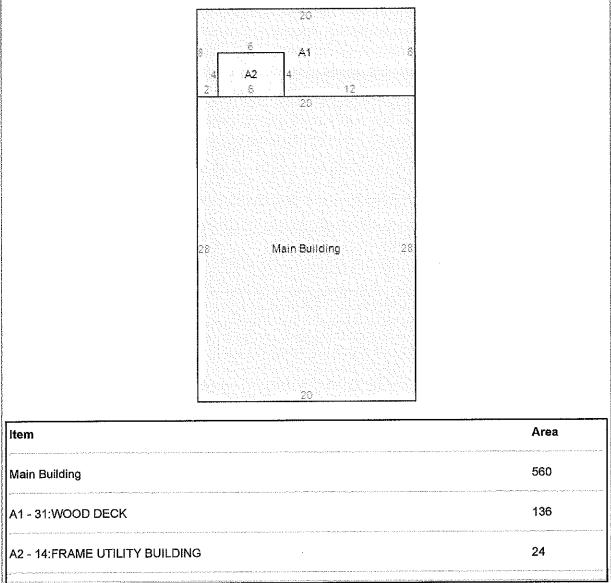

|

## Additions

| Card # | Addition # | Area |  |  |  |  |  |
|--------|------------|------|--|--|--|--|--|
| 1      | 0          | 560  |  |  |  |  |  |
| 1      | 1          | 136  |  |  |  |  |  |
| 1      | 2          | 24   |  |  |  |  |  |

## **Addition Details**

| Card #     | 1                         |
|------------|---------------------------|
| Addition # | 2                         |
| Lower      | -                         |
| First      | 14-FRAME UTILITY BUILDING |
| Second     | -                         |
| Third      | -                         |
| Area       | 24                        |

#### 38170 ROBINSONS DR

## 100% Values

100% Land Value \$54,700 100% Improv Value \$449,000 100% Total Value \$503,700

50% Values

#### 38170 ROBINSONS DR



Printed on Friday, March 14, 2025, at 6:54:41 PM EST

#### 38170 ROBINSONS DR

#### Documents

File Name

334-20.09-46.00-4.pdf

Date Uploaded Link July 18, 2024 Download Category Property Card

| PROPERTY | RECORD | CARD |
|----------|--------|------|
|          |        |      |

RESIDENTIAL/TRLR.

-

| DIST. 3-C                | 34 M                | IAP 20.6                                  | 29                         | PARCE       | L 41              | 0                                     |          | CONTROL NO.                                                                                                      |                                                                                |                                               |             |  |  |
|-------------------