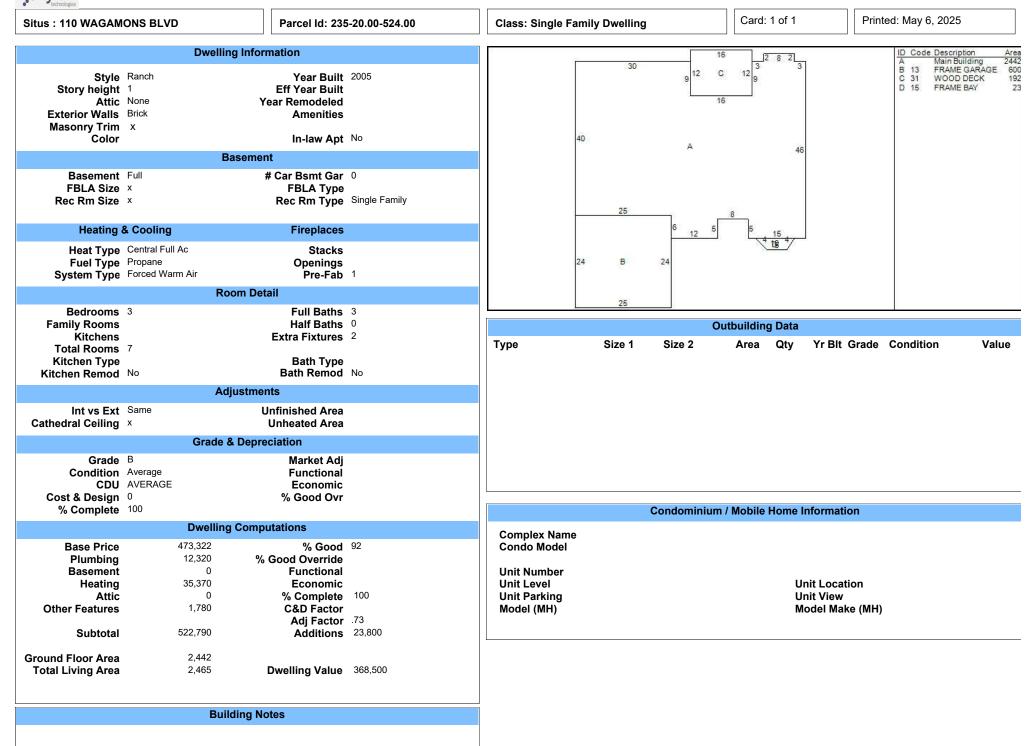

| itus :                                                                               | Parcel Id: 134-5.00-267.00                                                                                   | Class: Residential                                                     | - Vacant La | nd         | Card:              | 1 of 1        | Pri                                          | nted: May 6, 2028 | 5    |
|--------------------------------------------------------------------------------------|--------------------------------------------------------------------------------------------------------------|------------------------------------------------------------------------|-------------|------------|--------------------|---------------|----------------------------------------------|-------------------|------|
| Dw                                                                                   | velling Information                                                                                          |                                                                        |             |            |                    |               |                                              |                   |      |
| Style<br>Story height<br>Attic<br>Exterior Walls<br>Masonry Trim ×<br>Color          | Year Built<br>Eff Year Built<br>Year Remodeled<br>Amenities<br>In-law Apt No                                 |                                                                        |             |            |                    |               |                                              |                   |      |
|                                                                                      | Basement                                                                                                     |                                                                        |             |            |                    |               |                                              |                   |      |
| Basement<br>FBLA Size ×<br>Rec Rm Size ×                                             | # Car Bsmt Gar<br>FBLA Type<br>Rec Rm Type                                                                   |                                                                        |             |            |                    |               |                                              |                   |      |
| Heating & Cooling                                                                    | Fireplaces                                                                                                   |                                                                        |             |            |                    |               |                                              |                   |      |
| Heat Type<br>Fuel Type<br>System Type                                                | Stacks<br>Openings<br>Pre-Fab                                                                                |                                                                        |             |            |                    |               |                                              |                   |      |
|                                                                                      | Room Detail                                                                                                  |                                                                        |             |            |                    |               |                                              |                   |      |
| Bedrooms<br>Family Rooms<br>Kitchens                                                 | Full Baths<br>Half Baths<br>Extra Fixtures                                                                   | Туре                                                                   | Size 1      | Size 2     | Outbuildin<br>Area | g Data<br>Qty | Yr Blt Grade                                 | Condition         | Valu |
| Total Rooms<br>Kitchen Type<br>Kitchen Remod                                         | Bath Type<br>Bath Remod                                                                                      | 1,900                                                                  | 0120 1      |            | Alou               | uty           |                                              | Condition         | Vulu |
|                                                                                      | Adjustments                                                                                                  |                                                                        |             |            |                    |               |                                              |                   |      |
| Int vs Ext<br>Cathedral Ceiling ×                                                    | Unfinished Area<br>Unheated Area                                                                             |                                                                        |             |            |                    |               |                                              |                   |      |
|                                                                                      | ade & Depreciation                                                                                           |                                                                        |             |            |                    |               |                                              |                   |      |
| Grade<br>Condition<br>CDU                                                            | Market Adj<br>Functional<br>Economic                                                                         |                                                                        |             |            |                    |               |                                              |                   |      |
| Cost & Design 0<br>% Complete                                                        | % Good Ovr                                                                                                   |                                                                        |             | Condominiu | m / Mobile         | Home          | Information                                  |                   |      |
| Dwe                                                                                  | elling Computations                                                                                          | Complex Name                                                           |             |            |                    |               |                                              |                   |      |
| Base Price<br>Plumbing<br>Basement<br>Heating<br>Attic<br>Other Features<br>Subtotal | % Good<br>% Good Override<br>Functional<br>Economic<br>% Complete<br>0 C&D Factor<br>Adj Factor<br>Additions | Condo Model<br>Unit Number<br>Unit Level<br>Unit Parking<br>Model (MH) |             |            |                    | U             | Init Location<br>Init View<br>Iodel Make (MH | )                 |      |
| Ground Floor Area<br>Total Living Area                                               | Dwelling Value                                                                                               |                                                                        |             |            |                    |               |                                              |                   |      |
|                                                                                      | Building Notes                                                                                               |                                                                        |             |            |                    |               |                                              |                   |      |