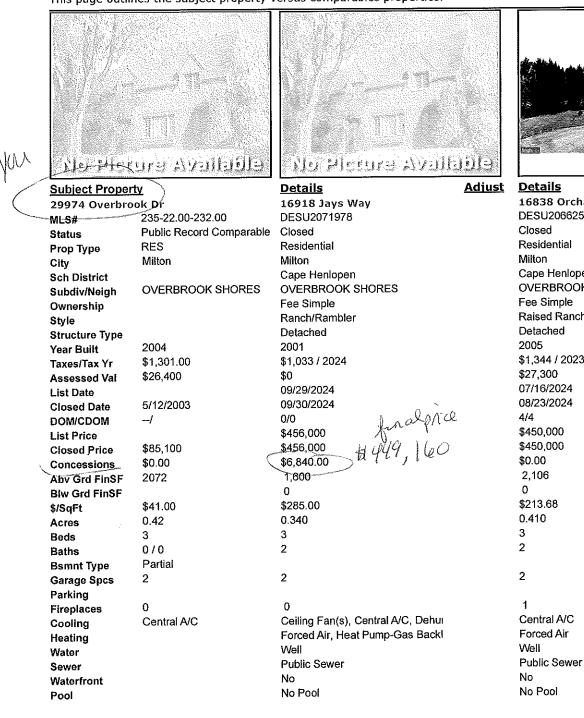

### **Property Assessment Appeal Hearings:**

| Appellant           | Parcel Number     | Property                    |
|---------------------|-------------------|-----------------------------|
| David Cox           | 134-5.00-154.00   | 29535 N. Cotton Way Bethany |
|                     |                   | Beach, DE 19930             |
| James Montgomery    | 134-9.00-113.00   | 30311 Pine Needle Drive     |
|                     |                   | Ocean View, DE 19970        |
| Lester Guthorn      | 134-13.00-831.00  | 951 Lake View Drive Bethany |
|                     |                   | Beach, DE 19930             |
| Lester Guthorn      | 134-13.00-832.00  | 949 Lake View Drive Bethany |
|                     |                   | Beach, DE 19930             |
| SBS Beach House LLC | 134-13.20-149.00  | Ocean House Town Houses     |
|                     |                   | Lot A Unit 1                |
|                     |                   | Bethany Beach, DE 19930     |
| Brian Fresh         | 235-22.00-232.00  | 29974 Overbrook Drive       |
|                     |                   | Milton, DE 19968            |
| Carolyn Neste       | 334-18.00-645.00  | 34126 Caitlins Cor.         |
|                     |                   | Lewes, DE 19958             |
| Rita Pistorio       | 334-20.09-46.00-4 | 38170 Robinsons Drive       |
|                     |                   | Rehoboth Beach, DE 19971    |