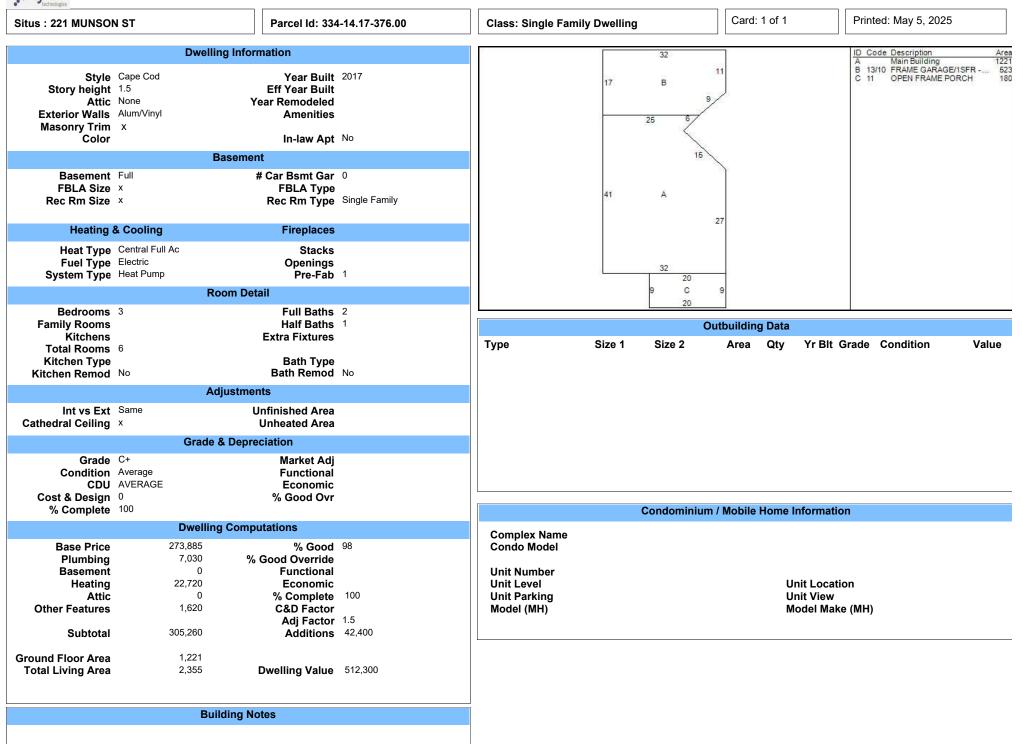

## SUSSEX COUNTY

| Attic       Year I         Exterior Walls       Masonry Trim ×         Color       Basement         Basement       # Ca         FBLA Size ×       Rec Rm Size ×         Rec Rm Size ×       Rec         Heating & Cooling       Heat Type         Fuel Type       Fuel Type         System Type       Room Detail         Bedrooms       Ext         Family Rooms       Kitchens         Kitchen Sype       Ext                                                                         | Year Built<br>Eff Year Built<br>r Remodeled<br>Amenities<br>In-law Apt №<br>Car Bsmt Gar<br>FBLA Type<br>Rec Rm Type<br>Fireplaces<br>Stacks<br>Openings |                                                                        |       |                 |              |                                          |      |
|-----------------------------------------------------------------------------------------------------------------------------------------------------------------------------------------------------------------------------------------------------------------------------------------------------------------------------------------------------------------------------------------------------------------------------------------------------------------------------------------|----------------------------------------------------------------------------------------------------------------------------------------------------------|------------------------------------------------------------------------|-------|-----------------|--------------|------------------------------------------|------|
| Story height       Eff         Attic       Year         Exterior Walls       Masonry Trim         Masonry Trim       ×         Color       Basement         Basement       # Ca         FBLA Size       ×         Rec Rm Size       ×         Heating & Cooling          Heat Type       Fuel Type         Fuel Type       System Type         System Type          Redrooms       Ext         Kitchens       Ext         Kitchens       Ext         Kitchen Type          Kitchen Type | Eff Year Built<br>r Remodeled<br>Amenities<br>In-law Apt No<br>Car Bsmt Gar<br>FBLA Type<br>Rec Rm Type<br>Fireplaces<br>Stacks<br>Openings              |                                                                        |       |                 |              |                                          |      |
| Basement # Ca<br>FBLA Size ×<br>Rec Rm Size × Re<br>Heating & Cooling<br>Heat Type<br>Fuel Type<br>System Type<br>Bedrooms<br>Family Rooms<br>Kitchens Ext<br>Total Rooms<br>Kitchen Type                                                                                                                                                                                                                                                                                               | FBLA Type<br>Rec Rm Type<br>Fireplaces<br>Stacks<br>Openings                                                                                             |                                                                        |       |                 |              |                                          |      |
| FBLA Size ×       Rec Rm Size ×       Ref         Heating & Cooling       Heat Type       Ref         Heat Type       Fuel Type       Ref         System Type       Room Detail       Room Detail         Bedrooms       Family Rooms       Ext         Kitchens       Ext       Ext         Total Rooms       Kitchen Type       Ext                                                                                                                                                   | FBLA Type<br>Rec Rm Type<br>Fireplaces<br>Stacks<br>Openings                                                                                             |                                                                        |       |                 |              |                                          |      |
| Heat Type<br>Fuel Type<br>System Type<br>Room Detail<br>Bedrooms<br>Family Rooms<br>Kitchens Ext<br>Total Rooms<br>Kitchen Type                                                                                                                                                                                                                                                                                                                                                         | Stacks<br>Openings                                                                                                                                       |                                                                        |       |                 |              |                                          |      |
| Fuel Type<br>System Type<br>Room Detail<br>Bedrooms<br>Family Rooms<br>Kitchens<br>Total Rooms<br>Kitchen Type                                                                                                                                                                                                                                                                                                                                                                          | Openings                                                                                                                                                 |                                                                        |       |                 |              |                                          |      |
| Bedrooms<br>Family Rooms<br>Kitchens Ext<br>Total Rooms<br>Kitchen Type                                                                                                                                                                                                                                                                                                                                                                                                                 | Pre-Fab                                                                                                                                                  |                                                                        |       |                 |              |                                          |      |
| Family Rooms<br>Kitchens Ext<br>Total Rooms<br>Kitchen Type                                                                                                                                                                                                                                                                                                                                                                                                                             |                                                                                                                                                          |                                                                        |       |                 |              |                                          |      |
| Total Rooms<br>Kitchen Type                                                                                                                                                                                                                                                                                                                                                                                                                                                             | Family Rooms Half Baths                                                                                                                                  |                                                                        |       | Out             | building Dat | a                                        |      |
| Total Rooms                                                                                                                                                                                                                                                                                                                                                                                                                                                                             | <b>Type</b><br>Bs <=25lf                                                                                                                                 | Size 1 Si<br>x                                                         | ize 2 | Area Qty<br>1 1 |              | <b>Value</b><br>15,910                   |      |
| Adjustments                                                                                                                                                                                                                                                                                                                                                                                                                                                                             |                                                                                                                                                          |                                                                        |       |                 |              |                                          |      |
|                                                                                                                                                                                                                                                                                                                                                                                                                                                                                         | inished Area<br>hheated Area                                                                                                                             |                                                                        |       |                 |              |                                          |      |
| Grade & Depreciat                                                                                                                                                                                                                                                                                                                                                                                                                                                                       | ation                                                                                                                                                    |                                                                        |       |                 |              |                                          |      |
| Condition<br>CDU<br>Cost & Design 0 %                                                                                                                                                                                                                                                                                                                                                                                                                                                   | Market Adj<br>Functional<br>Economic<br>% Good Ovr                                                                                                       |                                                                        |       |                 |              |                                          | <br> |
| % Complete                                                                                                                                                                                                                                                                                                                                                                                                                                                                              |                                                                                                                                                          |                                                                        | Con   | dominium /      | Mobile Hom   | e Information                            |      |
| Dwelling Computati                                                                                                                                                                                                                                                                                                                                                                                                                                                                      |                                                                                                                                                          | Complex Name                                                           |       |                 |              |                                          |      |
| Basement<br>Heating<br>Attic %                                                                                                                                                                                                                                                                                                                                                                                                                                                          | % Good<br>bod Override<br>Functional<br>Economic<br>% Complete<br>C&D Factor<br>Adj Factor<br>Additions                                                  | Condo Model<br>Unit Number<br>Unit Level<br>Unit Parking<br>Model (MH) |       |                 |              | Unit Location<br>Unit View<br>Model Make |      |
| Ground Floor Area<br>Total Living Area Dwe                                                                                                                                                                                                                                                                                                                                                                                                                                              |                                                                                                                                                          |                                                                        |       |                 |              |                                          |      |
| Building Notes                                                                                                                                                                                                                                                                                                                                                                                                                                                                          | velling Value                                                                                                                                            |                                                                        |       |                 |              |                                          |      |