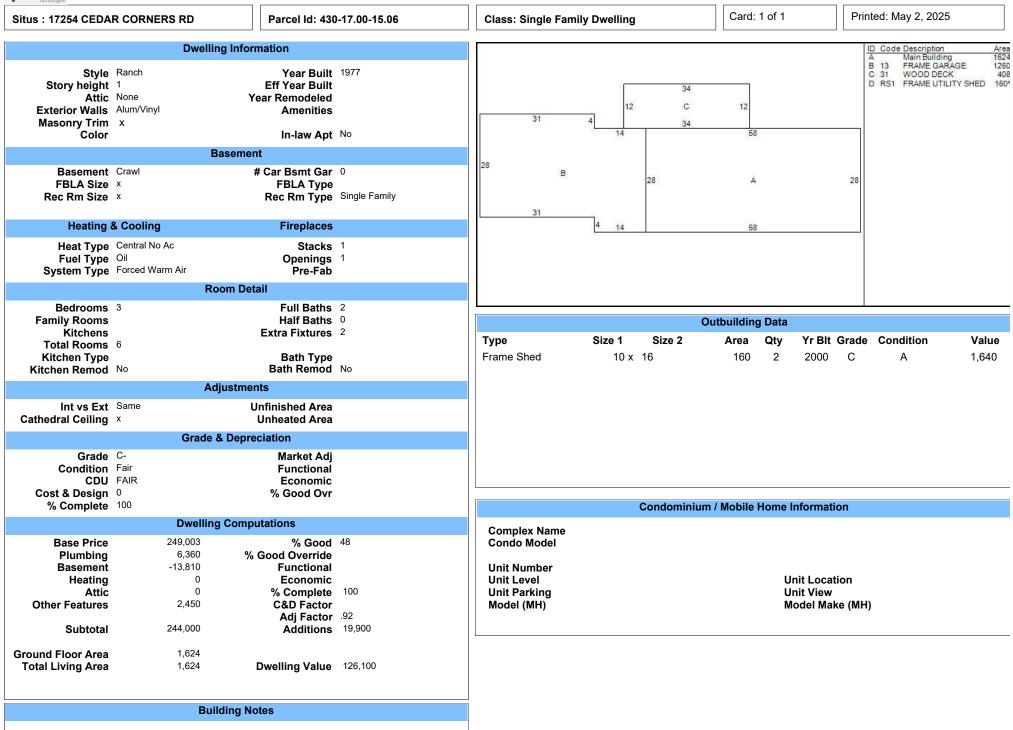

## SUSSEX COUNTY

Card: 1 of 1

Printed: May 5, 2025

| Year Remodeled<br>Amenities                                                                                                    |    |                                                                                        |             |               |           |                 |                                  |    |                |                     |
|--------------------------------------------------------------------------------------------------------------------------------|----|----------------------------------------------------------------------------------------|-------------|---------------|-----------|-----------------|----------------------------------|----|----------------|---------------------|
| In-law Apt                                                                                                                     | No |                                                                                        |             |               |           |                 |                                  |    |                |                     |
| Basement                                                                                                                       |    |                                                                                        |             |               |           |                 |                                  |    |                |                     |
| # Car Bsmt Gar<br>FBLA Type<br>Rec Rm Type                                                                                     |    |                                                                                        |             |               |           |                 |                                  |    |                |                     |
| Fireplaces                                                                                                                     |    |                                                                                        |             |               |           |                 |                                  |    |                |                     |
| Stacks<br>Openings<br>Pre-Fab                                                                                                  |    |                                                                                        |             |               |           |                 |                                  |    |                |                     |
| Room Detail                                                                                                                    |    |                                                                                        |             |               |           |                 |                                  |    |                |                     |
| Full Baths                                                                                                                     |    |                                                                                        |             |               |           |                 |                                  |    |                |                     |
| Half Baths<br>Extra Fixtures                                                                                                   |    |                                                                                        |             |               | tbuilding |                 |                                  |    |                |                     |
| Bath Type<br>Bath Remod                                                                                                        |    | <b>Type</b><br>Bs 26-35lf                                                              | Size 1<br>x | Size 2        | Area<br>1 | <b>Qty</b><br>1 | <b>Yr Blt</b> 2000               | C  | Condition<br>A | <b>Value</b> 28,120 |
| Adjustments                                                                                                                    |    |                                                                                        |             |               |           |                 |                                  |    |                |                     |
| Unfinished Area<br>Unheated Area                                                                                               |    |                                                                                        |             |               |           |                 |                                  |    |                |                     |
| Grade & Depreciation                                                                                                           |    |                                                                                        |             |               |           |                 |                                  |    |                |                     |
| Market Adj<br>Functional<br>Economic<br>% Good Ovr                                                                             |    |                                                                                        |             |               |           |                 |                                  |    |                |                     |
| welling Computations                                                                                                           |    |                                                                                        | C           | Condominium / | Mobile H  | ome In          | formatio                         | on |                |                     |
| % Good<br>% Good Override<br>Functional<br>Economic<br>% Complete<br>0 C&D Factor<br>Adj Factor<br>Additions<br>Dwelling Value |    | Complex Name<br>Condo Model<br>Unit Number<br>Unit Level<br>Unit Parking<br>Model (MH) |             |               |           | Un              | it Locati<br>it View<br>odel Mak |    |                |                     |
| Building Notes                                                                                                                 |    |                                                                                        |             |               |           |                 |                                  |    |                |                     |
| Building Notes                                                                                                                 |    |                                                                                        |             |               |           |                 |                                  |    |                |                     |