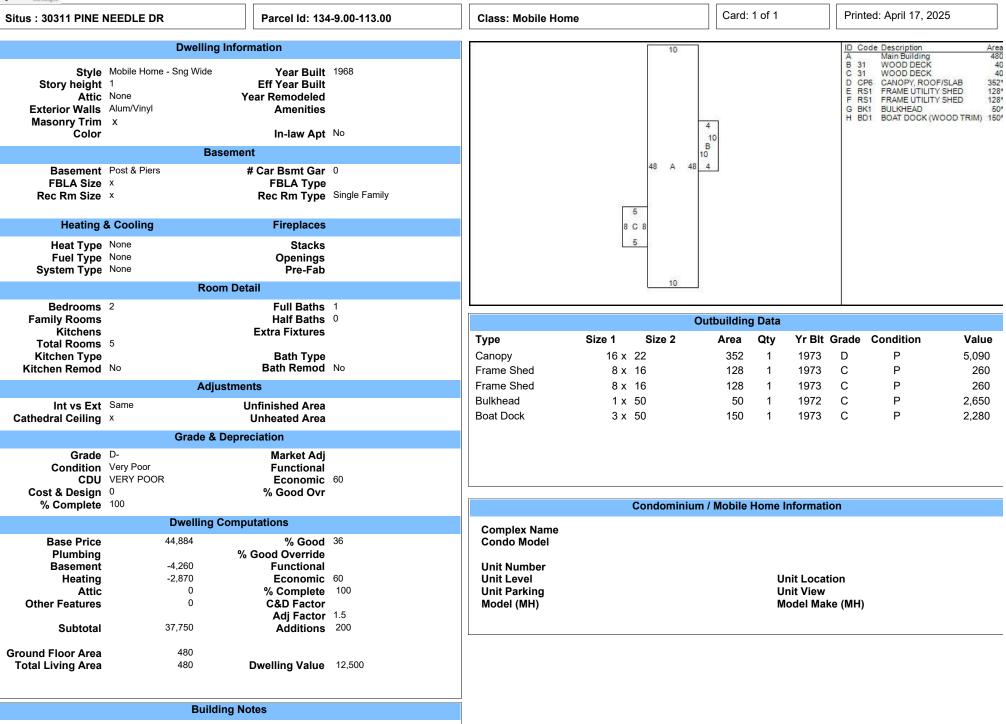

### **Property Assessment Appeal Hearings:**

| Appellant           | Parcel Number     | Property                    |
|---------------------|-------------------|-----------------------------|
| David Cox           | 134-5.00-154.00   | 29535 N. Cotton Way Bethany |
|                     |                   | Beach, DE 19930             |
| James Montgomery    | 134-9.00-113.00   | 30311 Pine Needle Drive     |
|                     |                   | Ocean View, DE 19970        |
| Lester Guthorn      | 134-13.00-831.00  | 951 Lake View Drive Bethany |
|                     |                   | Beach, DE 19930             |
| Lester Guthorn      | 134-13.00-832.00  | 949 Lake View Drive Bethany |
|                     |                   | Beach, DE 19930             |
| SBS Beach House LLC | 134-13.20-149.00  | Ocean House Town Houses     |
|                     |                   | Lot A Unit 1                |
|                     |                   | Bethany Beach, DE 19930     |
| Brian Fresh         | 235-22.00-232.00  | 29974 Overbrook Drive       |
|                     |                   | Milton, DE 19968            |
| Carolyn Neste       | 334-18.00-645.00  | 34126 Caitlins Cor.         |
|                     |                   | Lewes, DE 19958             |
| Rita Pistorio       | 334-20.09-46.00-4 | 38170 Robinsons Drive       |
|                     |                   | Rehoboth Beach, DE 19971    |