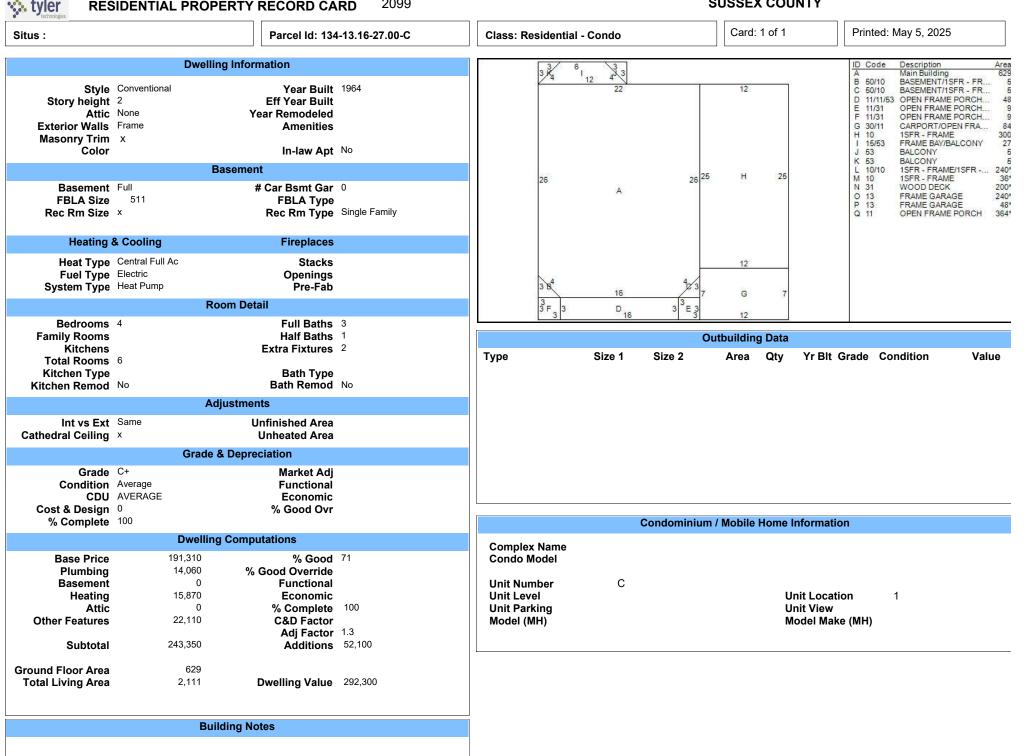

|                                         |
| <b>Transfer Date</b><br>08/26/92                                              | Price Type<br>1<br>350,000                                                                                  | Validity                                                                                                                                                         |                           |                                                 | <b>d Reference</b><br>5/120                   | Deed Type                            |                        | Grantee                                                                        |                                                              |                                         |



| NEGOTIATED SETTLEMENT STIPULATION<br>SUSSEX COUNTY                                                                                                                                                                                                                                                                                                 |
|----------------------------------------------------------------------------------------------------------------------------------------------------------------------------------------------------------------------------------------------------------------------------------------------------------------------------------------------------|
| Tax Year 2025