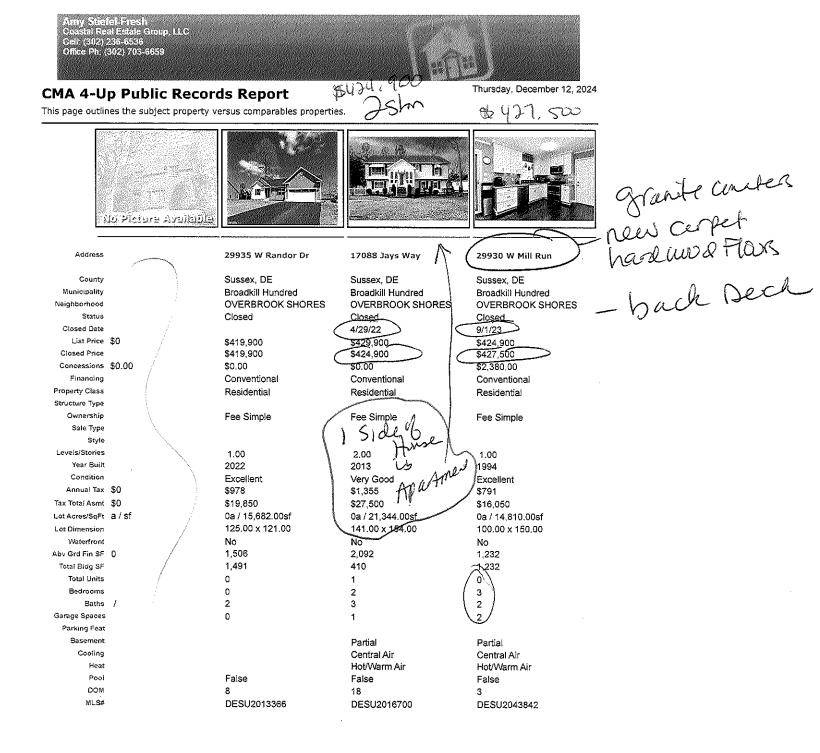

\$3,690     | \$425,010  | 23   | 23    | 24   |
| -*        | Average | \$429,550   | \$435,740         | 97.44  | \$424,405     | \$3,690     | \$423,667  | 35   | 35    | 21   |

price Beds buth extras Dadditual nums 1800 SEFT \$ 415 K 312 ( RND 3/2/1(12) Scheen porch, leater Kortchen \$,415K 11 Seperate Diringrum grante Coutes 32 427,500 ₿ New Flars buch Deck 20 no \$ 370,000 additunal 3 season room upgnides dait is 3/2 Jan / 2024 the [800 WA Shed 2,092 \$ 424K back 25 Jong House W/a poot 3/2/1 SLET Iside of a is an Apartment ) G \$ 445K 2 short Frase 2/2 3 season sur noom 2 JUN SG PT Shed Bech grante "conter tops New Plours All stanite odd on family room & 455K y bed 280ther of



©2024 Bright MLS, Inc. All rights reserved. Information not guaranteed. Coastal Real Estate Group, LLC



©2024 Bright MLS; Inc. All rights reserved. Information not guaranteed.



©2024 Bright MLS, Inc. All rights reserved. Information not guaranteed.

Coastal Real Estate Group, LLC



# SUSSEX COUNTY INFORMAL HEARINGS FREQUENTLY ASKED QUESTIONS

# 1. Why is this Property Reassessment being completed?

Reassessment was court ordered by Chancery Court, ruling on May 8, 2020

## 2. How was the tentative value established?

Market Value as of July 1, 2023.

- o Residential Comparable sales between January 1, 2021 June 30, 2023.
- o Commercial Income & Expense forms for tax years 2021-2022.

# 3. How do I provide Documentation to Tyler?

Acceptable forms of documentation can be found on the back on the notice your received. Documentation can be provided directly to Tyler by:

- During the sched