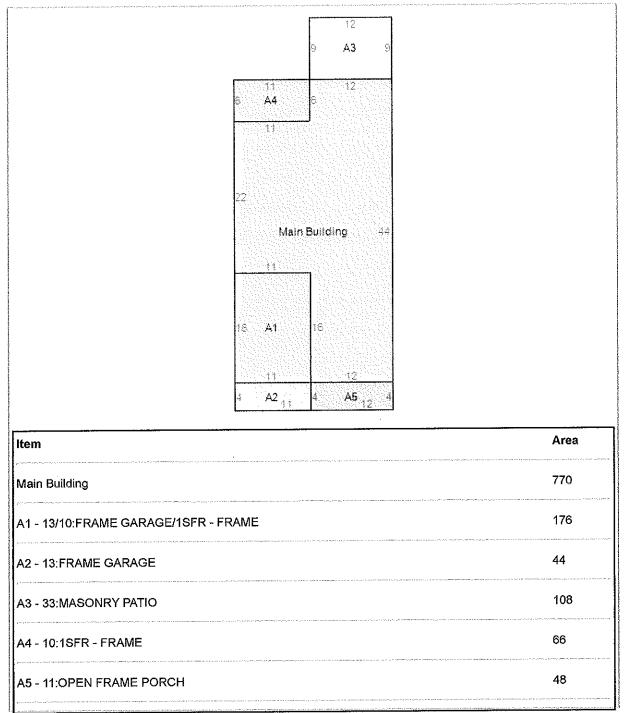

| Area |
|--------|------------|------|
| 1      | 0          | 770  |
| 1      | 1          | 176  |
| 1      | 2          | 44   |
| 1      | 3          | 108  |
| 1      | 4          | 66   |
| 1      | 5          | 48   |
|        |            |      |

### **Addition Details**

6 of 6

| Card #     | 1                   |
|------------|---------------------|
| Addition # | 5                   |
| Lower      | -                   |
| First      | 11-OPEN FRAME PORCH |
| Second     | -                   |
| Third      | -                   |
| Area       | 48                  |
|            |                     |

.

#### 19110 STONEWOOD LN

### 100% Values

 100% Land Value
 100% Improv Value
 100% Total Value

 \$39,800
 \$307,500
 \$347,300

### 50% Values

#### 19110 STONEWOOD LN



Printed on Thursday, March 20, 2025, at 2:52:04 AM EST

•

## Documents

| File Name               | Date Uploaded Link      | Category      |
|-------------------------|-------------------------|---------------|
| 334-13.00-163.00-12.pdf | April 16, 2021 Download | Property Card |

PROPERTY RECORD CARD

RESIDENTIAL/TRLR.

CARD\_\_\_\_OF

| DI                 | ST.         | 3-    |          | 34          | MA                  | AP /           | 3             | PA                                                   | RCEL                                  | 16               | 3                   |                                                                                                                 | CONTROL NO.                            |                   |