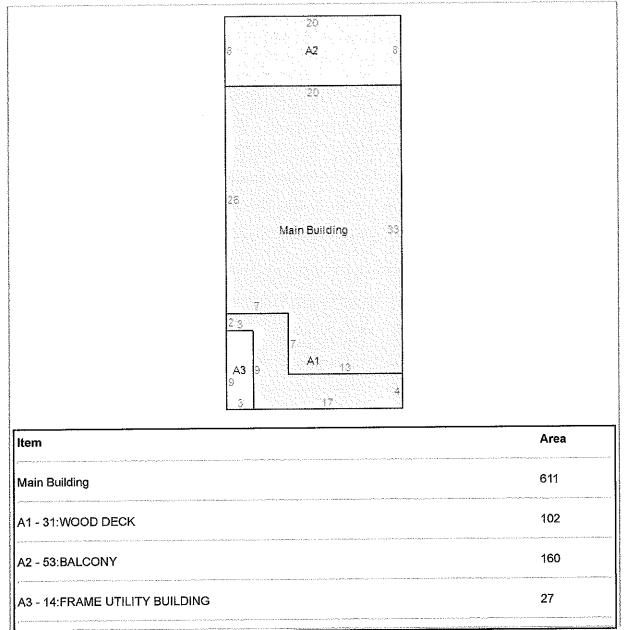

1      | 2          | 160  |
|  | 1      | 3          | 27   |
|  |        |            |      |

## **Addition Details**

4 of 4

| Card #     | 1                         |
|------------|---------------------------|
| Addition # | 3                         |
| Lower      | -                         |
| First      | 14-FRAME UTILITY BUILDING |
| Second     | -                         |
| Third      | -                         |
| Area       | 27                        |
|            |                           |

## PARID: 334-20.00-1.00-433 MICHELOTTI GRACIELA

#### 20776 SPRING LAKE DR

## 100% Values

100% Land Value \$69,500

.

100% Improv Value \$360,200 100% Total Value \$429,700

.....

.

## 50% Values

### PARID: 334-20.00-1.00-433 MICHELOTTI GRACIELA

#### 20776 SPRING LAKE DR



Printed on Thursday, March 27, 2025, at 8:38:28 PM EST

### PARID: 334-20.00-1.00-433 MICHELOTTI GRACIELA

#### 20776 SPRING LAKE DR

### Documents

File NameDate Uploaded LinkCategory334-20.00-1.00-433.pdfJuly 12, 2024 DownloadProperty Card

| an an an an an an an an an an an an an a |                                   |           |         | PROPI       | ERTY                       | RECC                                  | RD CA    | RD RESID                               | ENTIAL/TRI                                                  | .R.                                    | 1990) ( V = 1997) ( V = 1997) ( V = 1997) | OF                                     |
|------------------------------------------|-----------------------------------|-----------|---------|-------------|-------------