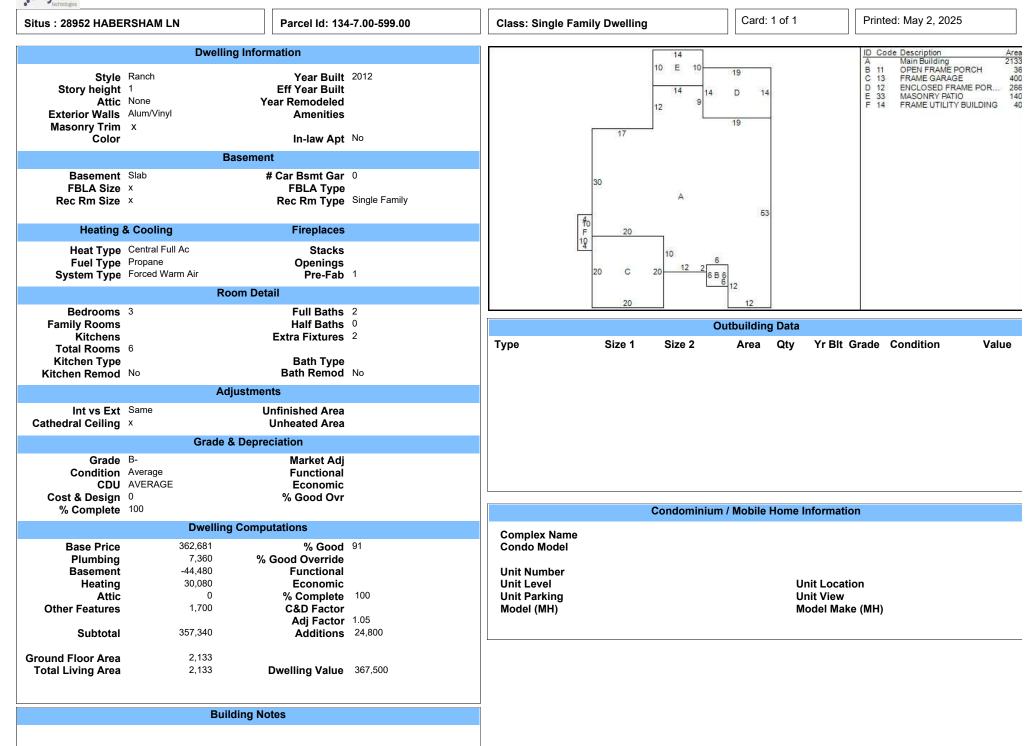

|                                         |
| Transfer DatePriceType06/20/12302,858                                                                                                                                                                                                                                                                          | Validity                                                                         |                                                | <b>Deed</b><br>4011/ | Reference<br>/154                                    | Deed Type    |                               | Grantee                                                                           |                                            |                                         |

tyler



| NEGOTIATED SETTLEMENT STIPULATION<br>SUSSEX COUNTY