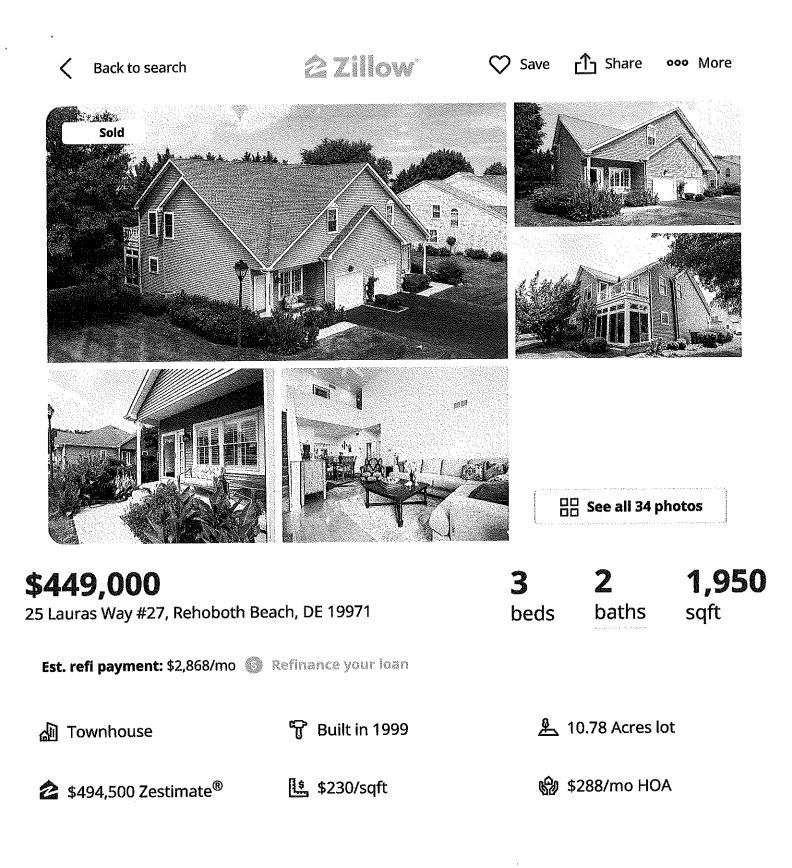

|             | **                      |                                       | 1          |                | _ ·     |         |          |              |            |                                       |          |       | VA                 |                         | 1 con                                                                                                           | メリア                                   |



# **Home value**



Facts & features

### Interior

#### **Bedrooms & bathrooms**

- Bedrooms: 3
- Bathrooms: 2
- Full bathrooms: 2
- Main level bathrooms: 1
- Main level bedrooms: 1

#### Basement

Area: 0

#### Heating

Heat Pump, Forced Air, Propane - Metered

#### Cooling

Central A/C, Electric

#### **Appliances**

• Included: Electric Water Heater

#### Features

- Other, Ceiling Fan(s), Combination Dining/Living, Dining Area, Entry Level Bedroom, Eat-in Kitchen, Upgraded Countertops, Walk-In Closet(s)
- Flooring: Carpet
- Has basement: No
- Has fireplace: No

#### **Interior** area



#### Appliances

Included: Electric Water Heater

#### Features

- Other, Ceiling Fan(s), Combination Dining/Living, Dining Area, Entry Level Bedroom, Eat-in Kitchen, Upgraded Countertops, Walk-In Cl