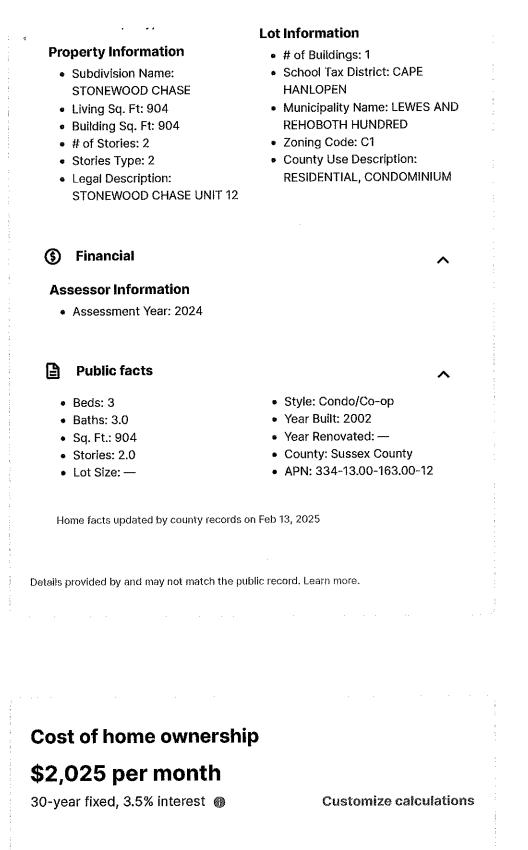

onewood I.n #24

### **Homeowner tools**

| ⊵ | View owner dashboard<br>Track your estimate and nearby sale activity          | > |
|---|-------------------------------------------------------------------------------|---|
| Ø | Edit home facts<br>Review property details and add renovations                | > |
| Ø | <b>Manage photos</b><br>Update home photos or make them private               | > |
| 6 | Home sale earnings<br>Est. \$89K when you sell with Redfin                    | > |
| ጥ | Local market trends<br>Homes go pending in 71 days                            | > |
| ß | <b>Rental estimate</b><br>Est. \$2,157 per month, based on comparable rentals | > |

## List your home for Frent on Redfin for free

Rental estimate \$2,157 /mo

Based on similar rentals

Get started for free





Mortgage payment
 Property taxes
 HOA dues
 Homeowners insurance

Utilities & maintenance

\$1,578

\$342

Add

\$105

Add

# Comparable # 3

# PARID: 334-12.00-124.02-27 CRUZ MARILDA G GARCIA

#### 25 LAURAS WAY

### **Property Information**

| Property Location:     | 25 LAURAS WAY           |
|------------------------|-------------------------|
| Unit:                  |                         |
| City:                  | REHOBOTH BEACH          |
| State:                 | DE                      |
| Zíp:                   | 19971                   |
| Class:                 | R-Residential           |
| Use Code (LUC):        | 105-Residential - Condo |
| Town                   | 00-None                 |
| Tax District:          | 334 – LEWES REHOBOTH    |
| School District: