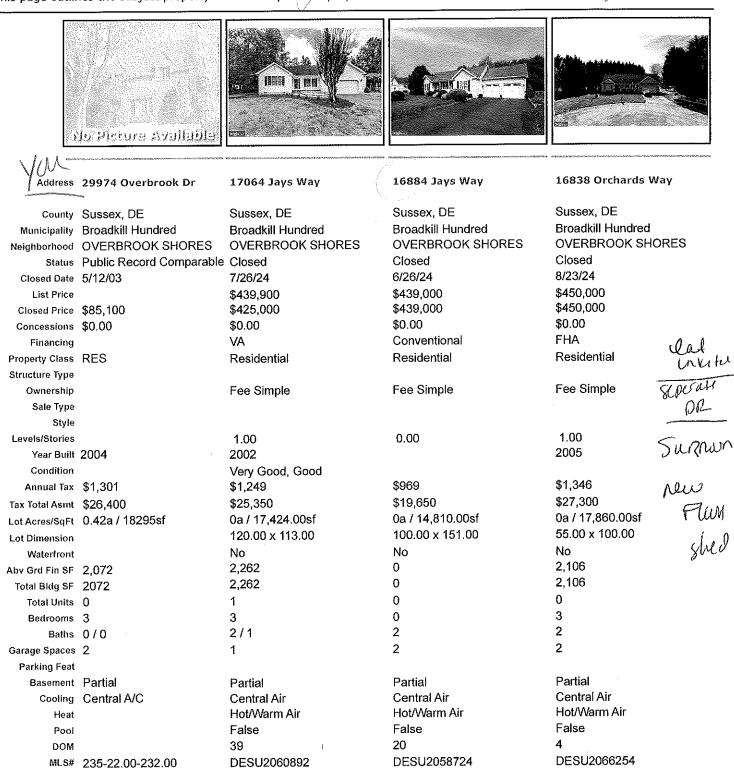

### **Property Assessment Appeal Hearings:**

| Appellant           | Parcel Number     | Property                    |
|---------------------|-------------------|-----------------------------|
| David Cox           | 134-5.00-154.00   | 29535 N. Cotton Way Bethany |
|                     |                   | Beach, DE 19930             |
| James Montgomery    | 134-9.00-113.00   | 30311 Pine Needle Drive     |
|                     |                   | Ocean View, DE 19970        |
| Lester Guthorn      | 134-13.00-831.00  | 951 Lake View Drive Bethany |
|                     |                   | Beach, DE 19930             |
| Lester Guthorn      | 134-13.00-832.00  | 949 Lake View Drive Bethany |
|                     |                   | Beach, DE 19930             |
| SBS Beach House LLC | 134-13.20-149.00  | Ocean House Town Houses     |
|                     |                   | Lot A Unit 1                |
|                     |                   | Bethany Beach, DE 19930     |
| Brian Fresh         | 235-22.00-232.00  | 29974 Overbrook Drive       |
|                     |                   | Milton, DE 19968            |
| Carolyn Neste       | 334-18.00-645.00  | 34126 Caitlins Cor.         |
|                     |                   | Lewes, DE 19958             |
| Rita Pistorio       | 334-20.09-46.00-4 | 38170 Robinsons Drive       |
|                     |                   | Rehoboth Beach, DE 19971    |