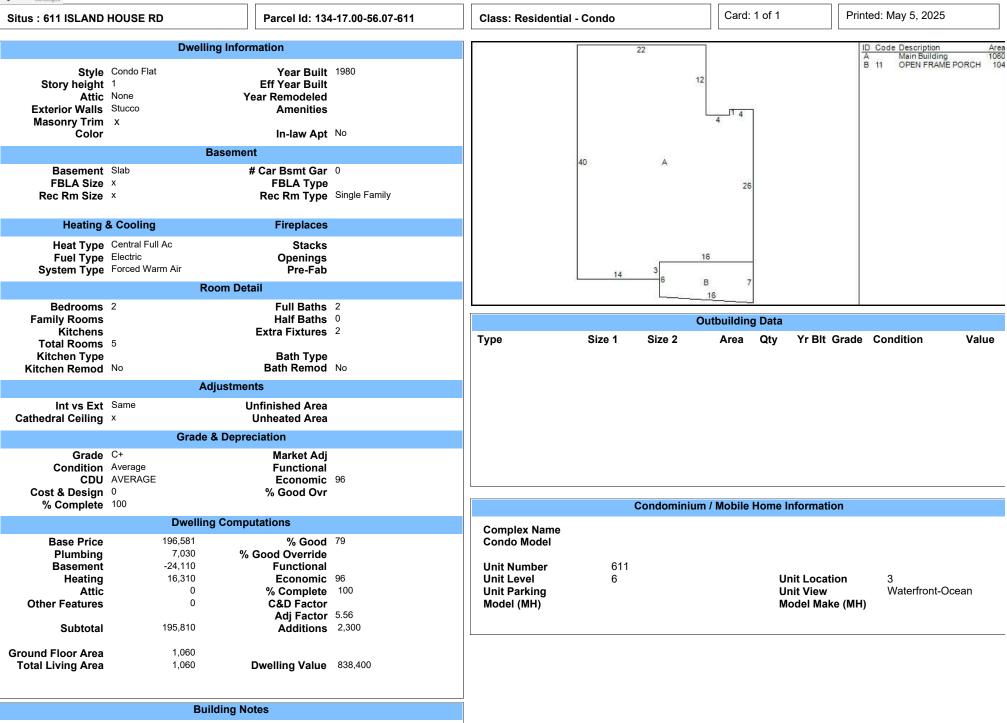

|                  |                             |                 |                    |        |               |            |

| Sales/Ownership History                      |                              |          |                                           |                              |
|----------------------------------------------|------------------------------|----------|-------------------------------------------|------------------------------|
| <b>Transfer Date</b><br>07/30/19<br>04/24/07 | <b>Price Type</b><br>725,000 | Validity | Deed ReferenceDeed Type5096/346Deed3440/1 | Grantee<br>GRUNER HENRY TTEE |
|                                              |                              |          |                                           |                              |





|                                                                      | NEGOTIATED SETTLEMENT STIPULATION<br>SUSSEX COUNTY                                                                                                                                                         |
|----------------------------------------------------------------------|------------------------------------------------------------------------------------------------------------------------------------------------------------------------------------------------------------|
| Tax Year 2025                                                        |