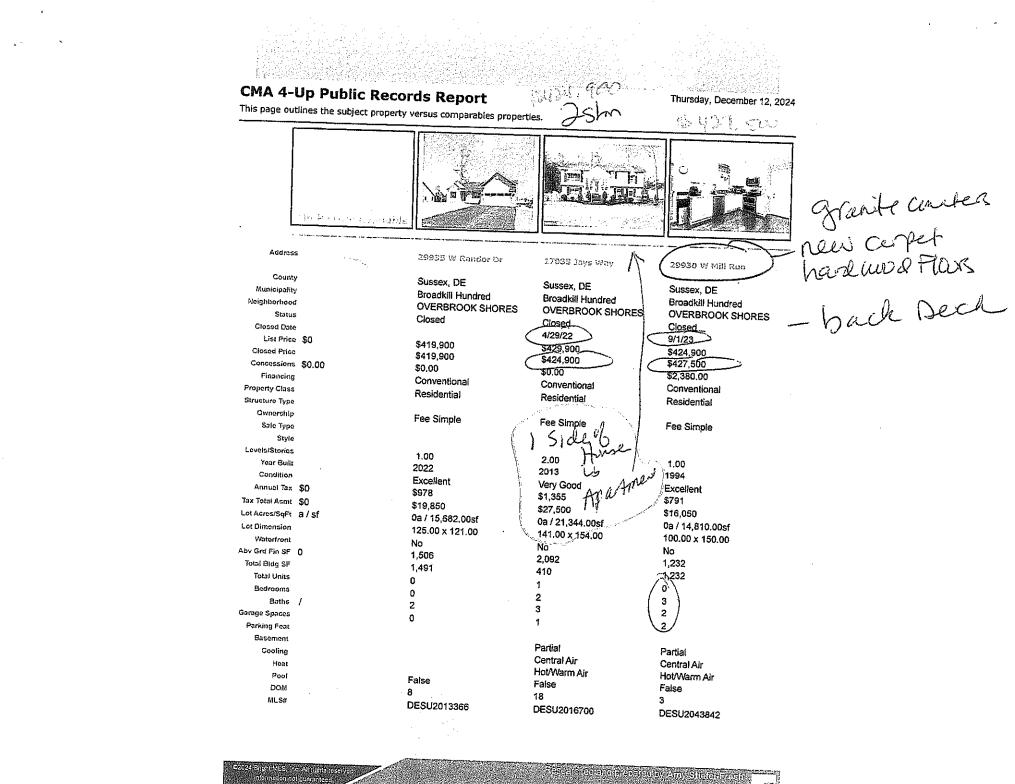

### **Property Assessment Appeal Hearings:**

| Appellant           | Parcel Number     | Property                    |
|---------------------|-------------------|-----------------------------|
| David Cox           | 134-5.00-154.00   | 29535 N. Cotton Way Bethany |
|                     |                   | Beach, DE 19930             |
| James Montgomery    | 134-9.00-113.00   | 30311 Pine Needle Drive     |
|                     |                   | Ocean View, DE 19970        |
| Lester Guthorn      | 134-13.00-831.00  | 951 Lake View Drive Bethany |
|                     |                   | Beach, DE 19930             |
| Lester Guthorn      | 134-13.00-832.00  | 949 Lake View Drive Bethany |
|                     |                   | Beach, DE 19930             |
| SBS Beach House LLC | 134-13.20-149.00  | Ocean House Town Houses     |
|                     |                   | Lot A Unit 1                |
|                     |                   | Bethany Beach, DE 19930     |
| Brian Fresh         | 235-22.00-232.00  | 29974 Overbrook Drive       |
|                     |                   | Milton, DE 19968            |
| Carolyn Neste       | 334-18.00-645.00  | 34126 Caitlins Cor.         |
|                     |                   | Lewes, DE 19958             |
| Rita Pistorio       | 334-20.09-46.00-4 | 38170 Robinsons Drive       |
|                     |                   | Rehoboth Beach, DE 19971    |