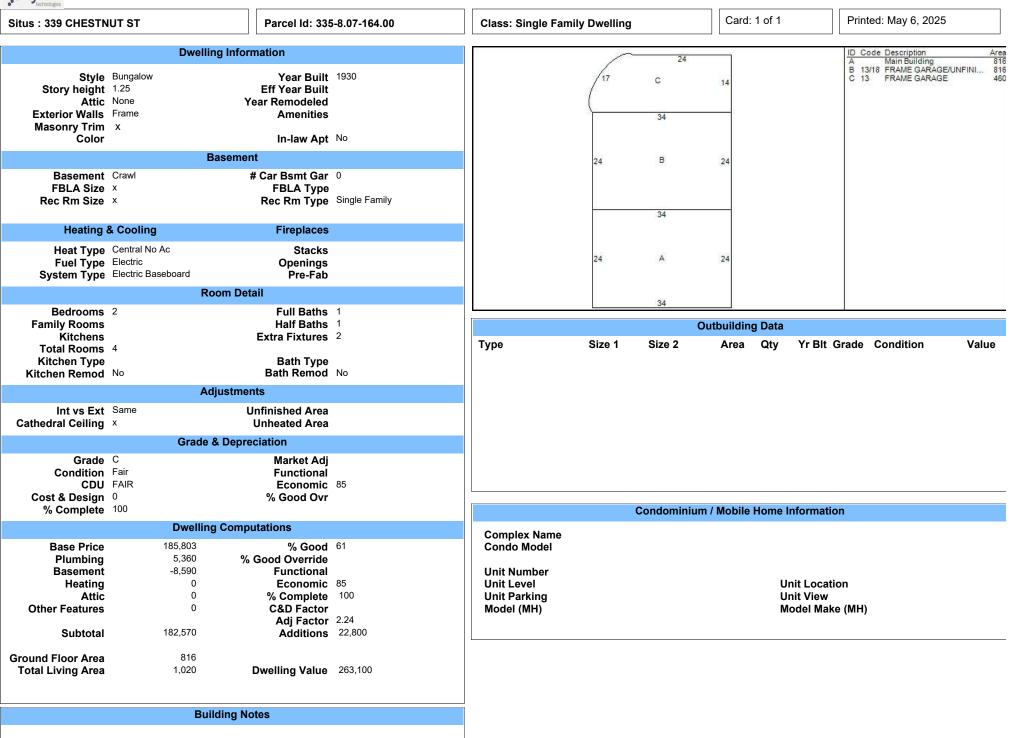

--------------------------|-----------------------------------------|--------------------------------|--------------------------|----------------------------|---------------------------|------------|
|                                                                      |                                                  | Sales/Ov                                | vnership Histor                | у                        |                            |                           |            |
| <b>Transfer Date</b><br>08/31/21<br>06/01/94<br>12/31/86<br>01/25/86 | Price Type<br>1<br>1<br>27,500                   | <b>Validity</b><br>Invalid Sale - Tyler | <b>Deec</b><br>5542<br>1983    |                          | Deed Type<br>Deed          | Grantee<br>ORR STREET LLC |            |

tyler



|                                                                           | NEGOTIATED SETTLEMENT STIPULATION<br>SUSSEX COUNTY                                                                                                                                                                         |
|---------------------------------------------------------------------------|----------------------------------------------------------------------------------------------------------------------------------------------------------------------------------------------------------------------------|
| Tax Year 2025                                                             |