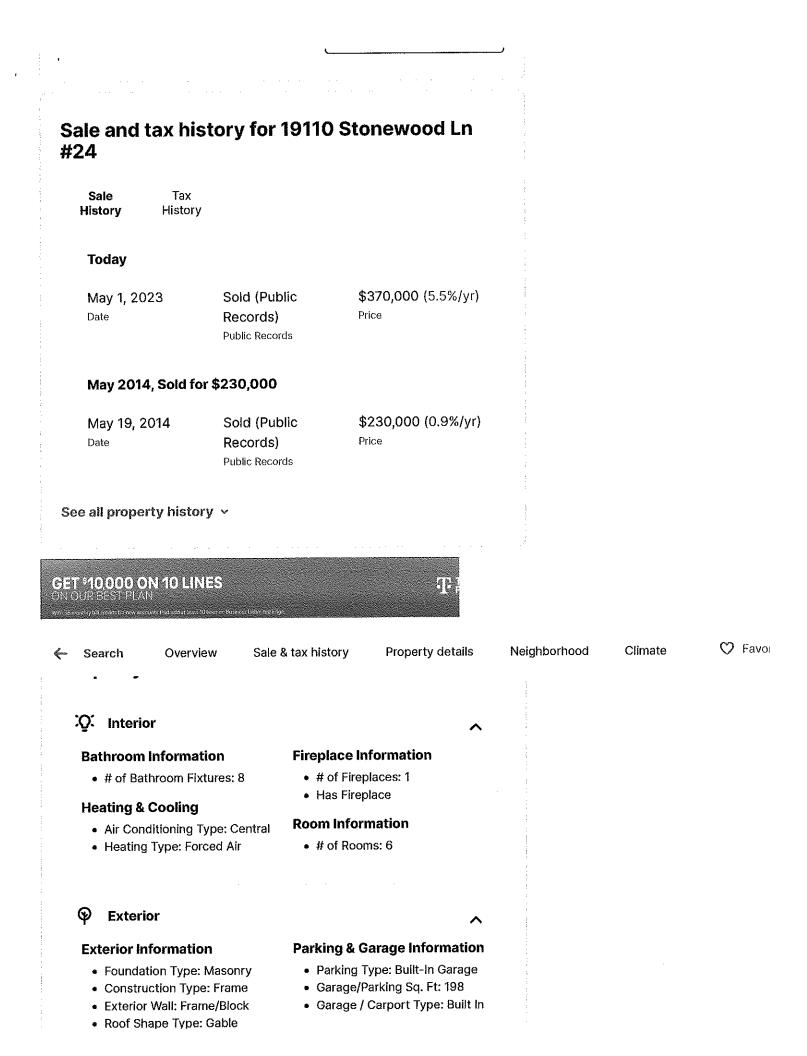

Stonewood I.n #24

### **Homeowner tools**

| ⊵ | View owner dashboard<br>Track your estimate and nearby sale activity          | > |
|---|-------------------------------------------------------------------------------|---|
| Ø | Edit home facts<br>Review property details and add renovations                | > |
| Ø | <b>Manage photos</b><br>Update home photos or make them private               | > |
| 6 | Home sale earnings<br>Est. \$89K when you sell with Redfin                    | > |
| ጥ | Local market trends<br>Homes go pending in 71 days                            | > |
| ß | <b>Rental estimate</b><br>Est. \$2,157 per month, based on comparable rentals | > |

## List your home for Frent on Redfin for free

Rental estimate \$2,157 /mo

Based on similar rentals

Get started for free





Mortgage payment
 Property taxes
 HOA dues
 Homeowners insurance

Utilities & maintenance

\$1,578

\$342

Add

\$105

Add

# Comparable # 3

# PARID: 334-12.00-124.02-27 CRUZ MARILDA G GARCIA

#### 25 LAURAS WAY

### **Property Information**

| Property Location:     | 25 LAURAS WAY           |
|------------------------|-------------------------|
| Unit:                  |                         |
| City:                  | REHOBOTH BEACH          |
| State:                 | DE                      |
| Zíp:                   | 19971                   |
| Class:                 | R-Residential           |
| Use Code (LUC):        | 105-Residential - Condo |
| Town                   | 00-None                 |
| Tax District:          | 334 – LEWES REHOBOTH    |
| School District: