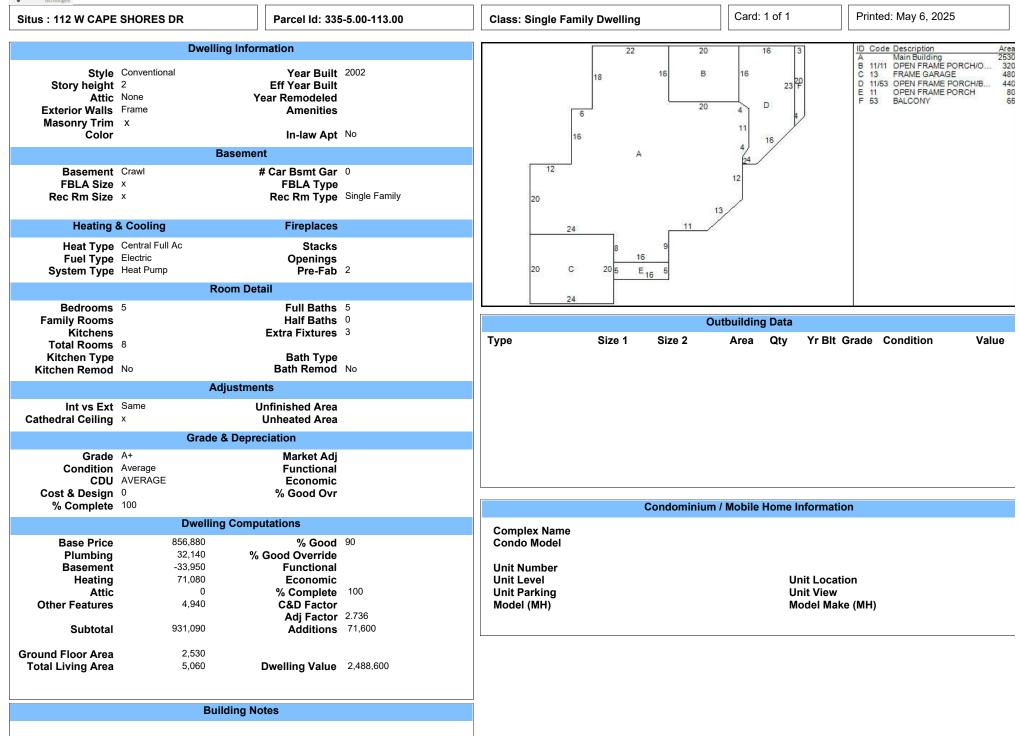

|                                                                             | OPERTY RECORD CARD 2099                                                      |
|-----------------------------------------------------------------------------|------------------------------------------------------------------------------|
| Situs :                                                                     | Parcel Id: 134-8.00-165.00-BS-8                                              |
| Dur                                                                         | alling Information                                                           |
| Dwi                                                                         | elling Information                                                           |
| Style<br>Story height<br>Attic<br>Exterior Walls<br>Masonry Trim ×<br>Color | Year Built<br>Eff Year Built<br>Year Remodeled<br>Amenities<br>In-law Apt No |
|                                                                             | Basement                                                                     |
| Basement<br>FBLA Size ×<br>Rec Rm Size ×                                    | # Car Bsmt Gar<br>FBLA Type<br>Rec Rm Type                                   |
| Heating & Cooling                                                           | Fireplaces                                                                   |
| Heat Type<br>Fuel Type<br>System Type                                       | Stacks<br>Openings<br>Pre-Fab                                                |
|                                                                             | Room Detail                                                                  |
| Bedrooms<br>Family Rooms<br>Kitchens<br>Total Rooms<br>Kitchen Type         | Full Baths<br>Half Baths<br>Extra Fixtures<br>Bath Type                      |
| Kitchen Remod                                                               | Bath Remod                                                                   |