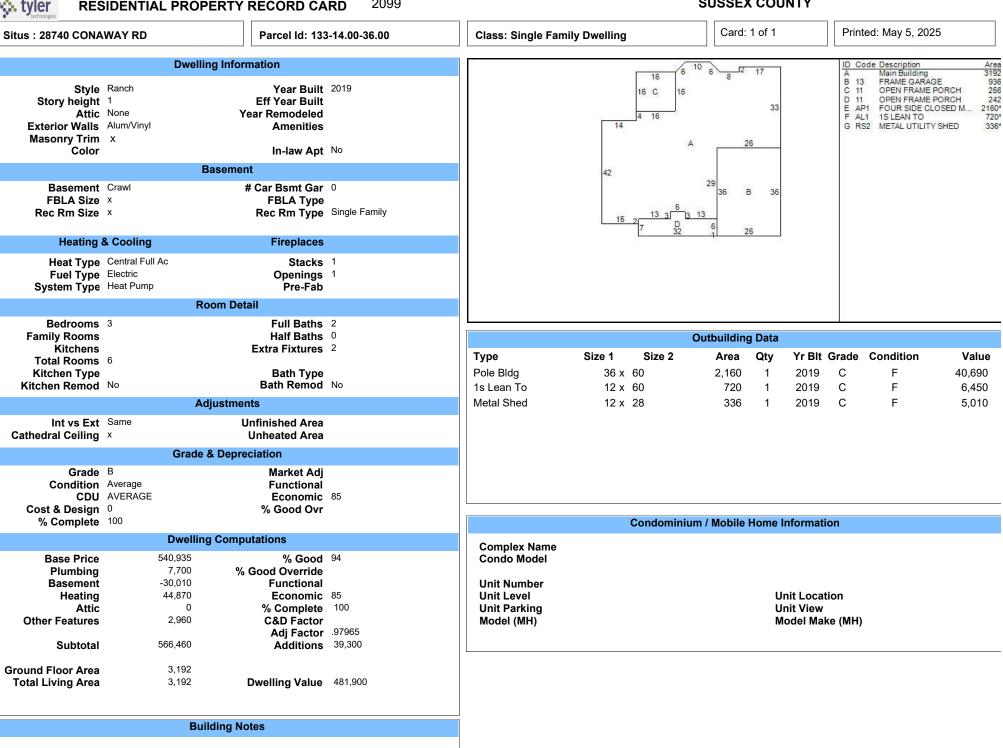

#### SUSSEX COUNTY

| Situs : 18109 DUSTY RD                         |                                                             | Parcel ID: 133-8.00-19.01                                                                                                           |                             | Class: Singl                                                            | e Family Dwe                                                | elling                                                      | Card: 1                                        | of 1 P                                                  | rinted: May 2, 2025                                                   |                                          |
|------------------------------------------------|-------------------------------------------------------------|-------------------------------------------------------------------------------------------------------------------------------------|-----------------------------|-------------------------------------------------------------------------|-------------------------------------------------------------|-------------------------------------------------------------|------------------------------------------------|---------------------------------------------------------|-----------------------------------------------------------------------|------------------------------------------|
| CURRENT                                        | OWNER                                                       | GENERAL INFOR                                                                                                                       | MATION                      |                                                                         |                                                             |                                                             |                                                |                                                         |                                                                       |                                          |
| PARKER MICHAE<br>HUDS<br>18109 DU<br>GEORGETOW | el lee & Robin<br>Son<br>Isty RD<br>Vn de 19947             | Living Units 1<br>Neighborhood 1AR094<br>Alternate ID 133080000<br>Vol / Pg 0/0<br>District<br>Zoning AGRICULT<br>Class Residential | 0190100000<br>FURAL/RESIDEI |                                                                         |                                                             |                                                             |                                                |                                                         |                                                                       |                                          |
|                                                | Property N                                                  | otes                                                                                                                                |                             | 7(11/22, 4:08-17 PM                                                     |                                                             |                                                             | 133-800-1901                                   |                                                         |                                                                       |                                          |
|                                                | Land Inform                                                 | ation                                                                                                                               |                             |                                                                         |                                                             | A                                                           | ssessment Inf                                  | formation                                               |                                                                       |                                          |
| <b>Type</b><br>Primary Site AC<br>Residual AC  | Size         Influence Fact           1.0000         1.3619 | tors Influence <sup>6</sup>                                                                                                         | % Value<br>63,000<br>21,450 | E                                                                       | Land<br>Building<br>Total                                   | <b>Assessed</b><br>0<br>0<br>0                              | Appraised<br>84,500<br>253,100<br>337,600      | <b>Cost</b><br>84,500<br>253,100<br>337,600             | <b>Income</b><br>0<br>0<br>0                                          | <b>Mark</b><br>84,50<br>275,16<br>359,66 |
| Total Acres: 2.3619<br>Spot:                   | L                                                           | _ocation:                                                                                                                           |                             |                                                                         | ue Flag Cos<br>133DM2                                       | t Approach                                                  |                                                | al Override Rea<br>Base Date of Va<br>ective Date of Va | alue                                                                  |                                          |
|                                                | Entrance Info                                               | rmation                                                                                                                             |                             |                                                                         |                                                             |                                                             | Permit Inform                                  | mation                                                  |                                                                       |                                          |
|                                                | Entry Code<br>Dccupant Not At Home                          | Source<br>Other                                                                                                                     |                             | Date Issued<br>07/16/18<br>05/28/96<br>05/09/96<br>03/17/87<br>07/10/85 | Number<br>201807545<br>9865-3<br>9865-2<br>9865-1<br>9865-4 | <b>Price</b><br>5,299<br>8,640<br>4,800<br>45,000<br>15,000 | <b>Purpose</b><br>A096<br>D010<br>D010<br>D010 | 24x54 Above (<br>Att.Garage-E/4                         | Ground Swimming P<br>143a600'N/62<br>2d-E/443a600'N/62<br>8a600' N/62 | % Comple                                 |
|                                                |                                                             |                                                                                                                                     | Sales/Ov                    | wnership Histor                                                         | У                                                           |                                                             |                                                |                                                         |                                                                       |                                          |
|                                                | Price Type                                                  | Validity                                                                                                                            |                             | Deed                                                                    | d Reference                                                 | Deed Type                                                   |                                                | Grantee                                                 |                                                                       |                                          |

2099