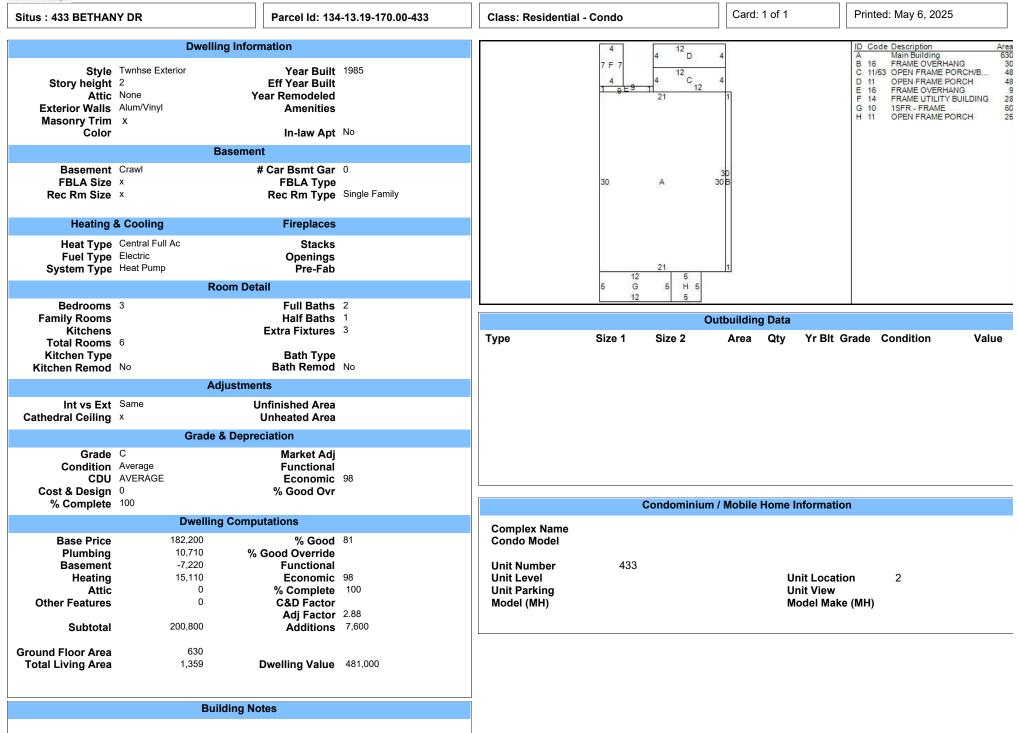

#### SUSSEX COUNTY

| Situs : 18109 DUSTY RD                         |                                                             | Parcel ID: 133-8.00-19.01                                                                                                           |                             | Class: Singl                                                            | e Family Dwe                                                | elling                                                      | Card: 1                                        | of 1 P                                                  | rinted: May 2, 2025                                                   |                                          |
|------------------------------------------------|-------------------------------------------------------------|-------------------------------------------------------------------------------------------------------------------------------------|-----------------------------|-------------------------------------------------------------------------|-------------------------------------------------------------|-------------------------------------------------------------|------------------------------------------------|---------------------------------------------------------|-----------------------------------------------------------------------|------------------------------------------|
| CURRENT                                        | OWNER                                                       | GENERAL INFOR                                                                                                                       | MATION                      |                                                                         |                                                             |                                                             |                                                |                                                         |                                                                       |                                          |
| PARKER MICHAE<br>HUDS<br>18109 DU<br>GEORGETOW | el lee & Robin<br>Son<br>Isty RD<br>Vn de 19947             | Living Units 1<br>Neighborhood 1AR094<br>Alternate ID 133080000<br>Vol / Pg 0/0<br>District<br>Zoning AGRICULT<br>Class Residential | 0190100000<br>FURAL/RESIDEI |                                                                         |                                                             |                                                             |                                                |                                                         |                                                                       |                                          |
|                                                | Property N                                                  | otes                                                                                                                                |                             | 7(11/22, 4:08-17 PM                                                     |                                                             |                                                             | 133-800-1901                                   |                                                         |                                                                       |                                          |
|                                                | Land Inform                                                 | ation                                                                                                                               |                             |                                                                         |                                                             | A                                                           | ssessment Inf                                  | formation                                               |                                                                       |                                          |
| <b>Type</b><br>Primary Site AC<br>Residual AC  | Size         Influence Fact           1.0000         1.3619 | tors Influence <sup>6</sup>                                                                                                         | % Value<br>63,000<br>21,450 | E                                                                       | Land<br>Building<br>Total                                   | <b>Assessed</b><br>0<br>0<br>0                              | Appraised<br>84,500<br>253,100<br>337,600      | <b>Cost</b><br>84,500<br>253,100<br>337,600             | <b>Income</b><br>0<br>0<br>0                                          | <b>Mark</b><br>84,50<br>275,16<br>359,66 |
| Total Acres: 2.3619<br>Spot:                   | L                                                           | _ocation:                                                                                                                           |                             |                                                                         | ue Flag Cos<br>133DM2                                       | t Approach                                                  |                                                | al Override Rea<br>Base Date of Va<br>ective Date of Va | alue                                                                  |                                          |
|                                                | Entrance Info                                               | rmation                                                                                                                             |                             |                                                                         |                                                             |                                                             | Permit Inform                                  | mation                                                  |                                                                       |                                          |
|                                                | Entry Code<br>Dccupant Not At Home                          | Source<br>Other                                                                                                                     |                             | Date Issued<br>07/16/18<br>05/28/96<br>05/09/96<br>03/17/87<br>07/10/85 | Number<br>201807545<br>9865-3<br>9865-2<br>9865-1<br>9865-4 | <b>Price</b><br>5,299<br>8,640<br>4,800<br>45,000<br>15,000 | <b>Purpose</b><br>A096<br>D010<br>D010<br>D010 | 24x54 Above (<br>Att.Garage-E/4                         | Ground Swimming P<br>143a600'N/62<br>2d-E/443a600'N/62<br>8a600' N/62 | % Comple                                 |
|                                                |                                                             |                                                                                                                                     | Sales/Ov                    | wnership Histor                                                         | У                                                           |                                                             |                                                |                                                         |                                                                       |                                          |
|                                                | Price Type                                                  | Validity                                                                                                                            |                             | Deed                                                                    | d Reference                                                 | Deed Type                                                   |                                                | Grantee                                                 |                                                                       |                                          |