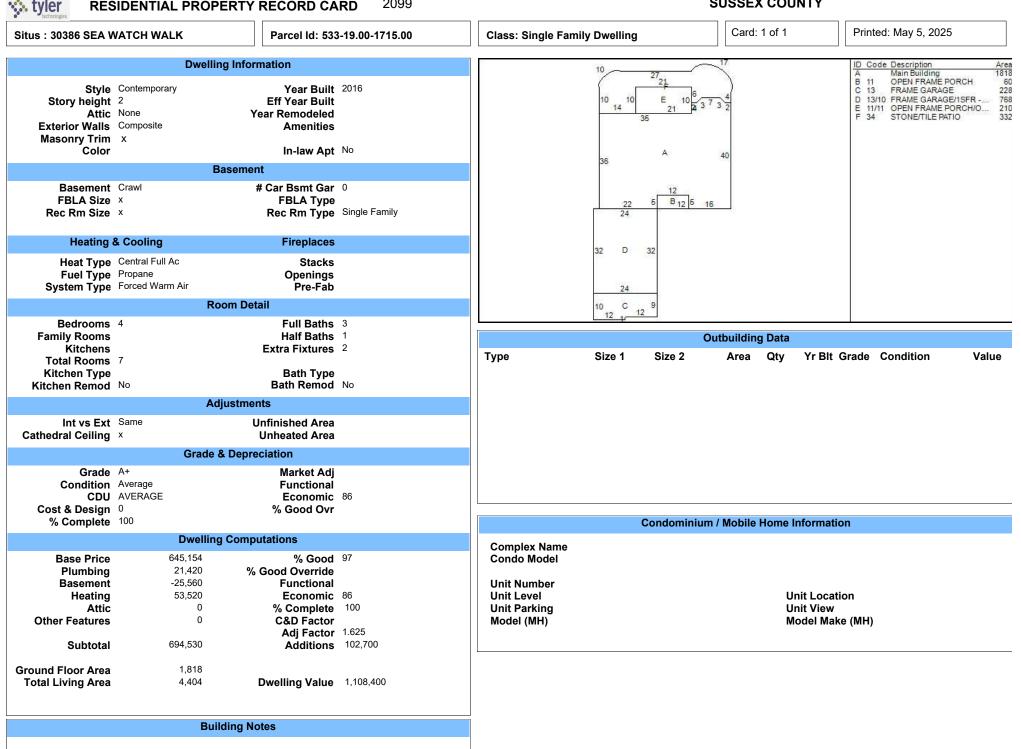

| Type                      |    | 0120   | initiaence i actors | initiaence /0      | Value     |                         | Assessed        | Appraised | Cost                                                      | Income | Market  |
|---------------------------|----|--------|---------------------|--------------------|-----------|-------------------------|-----------------|-----------|-----------------------------------------------------------|--------|---------|
| Primary Site              | AC | 0.1228 | Waterfront - Ca     |                    | 271,150   | Land                    | 0               | 271.200   | 271.200                                                   | 0      | 271,200 |
|                           |    |        |                     |                    |           | Building                | 0               | 636,900   | 544,100                                                   | 0      | 636,870 |
|                           |    |        |                     |                    |           | Total                   | 0               | 908,100   | 815,300                                                   | 0      | 908,070 |
| Total Acres: .12<br>Spot: | 28 |        | Location: 1         | 2 VERY GD LOCATION | (POS INFL | Value Flag<br>TD134DM10 | Market Approach | B         | Override Reason<br>ase Date of Value<br>ive Date of Value |        |         |