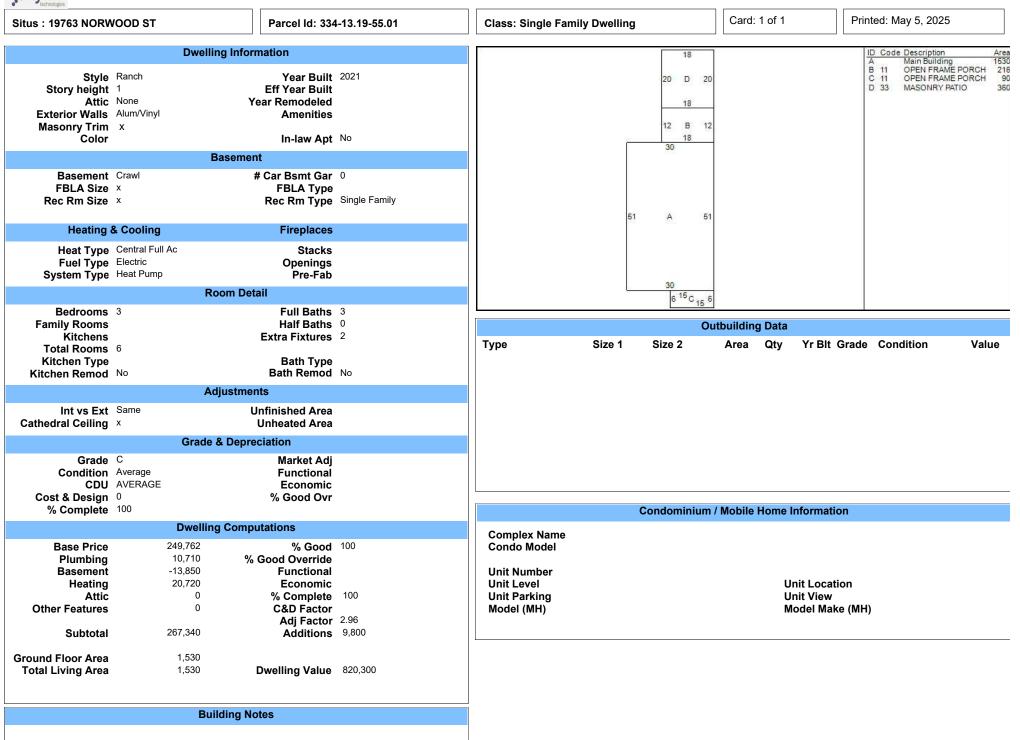

|                           |            | Sales/Ownership | o History                  |                   |                                        |
|---------------------------|------------|-----------------|----------------------------|-------------------|----------------------------------------|
| Transfer Date<br>11/30/23 | Price Type | Validity        | Deed Reference<br>6014/254 | Deed Type<br>Deed | Grantee<br>ASHCRAFT DAVID STEWARD TTEE |
|                           |            |                 |                            |                   |                                        |
|                           |            |                 |                            |                   |                                        |