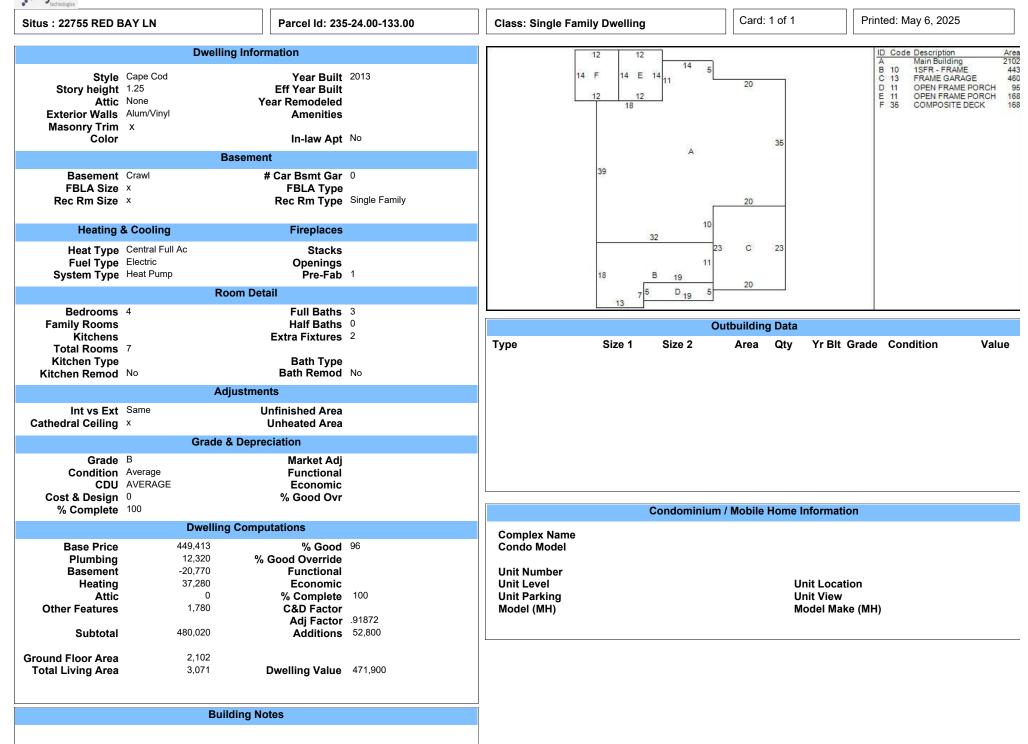

|                                |                |                                                                                    |                  |                                                |
| <b>Transfer Date</b><br>07/03/12<br>11/30/11              | <b>Price Type</b><br>73,250<br>45,250            | Validity                                                                                                                                                                  |                         | <b>Deed</b><br>4016     | I Reference<br>/214       | Deed Type                      |                | Grantee                                                                            |                  |                                                |

tyler





#### **Re: Negotiated Settlement Stipulation**

From David Skonieczki <dskonieczki@hotmail.com>

Date Wed 4/16/2025 11:59 AM

To Dianne Ruscavage <dianne.ruscavage@sussexcountyde.gov>

1 attachment (981 KB)

D & K signatures.jpg;

**CAUTION:** This email originated from outside of the organization. Do not click links, open attachments, or reply unless you recognize the sender and know the content is safe. Contact the IT Helpdesk if you need assistance. Dear Ms. Ruscavage.

Thank you (Sussex County Board of Assessment) for negotiating our home's assessed value down to \$523,700. Our home is at 28032 Staysail Way, Lewes, DE 19958 & our parcel number is 235-27.00-466.00. We accept this negotiated assessment. Attached are our signatures. Sincerely,

David & Kathleen Skonieczki

From: Diann