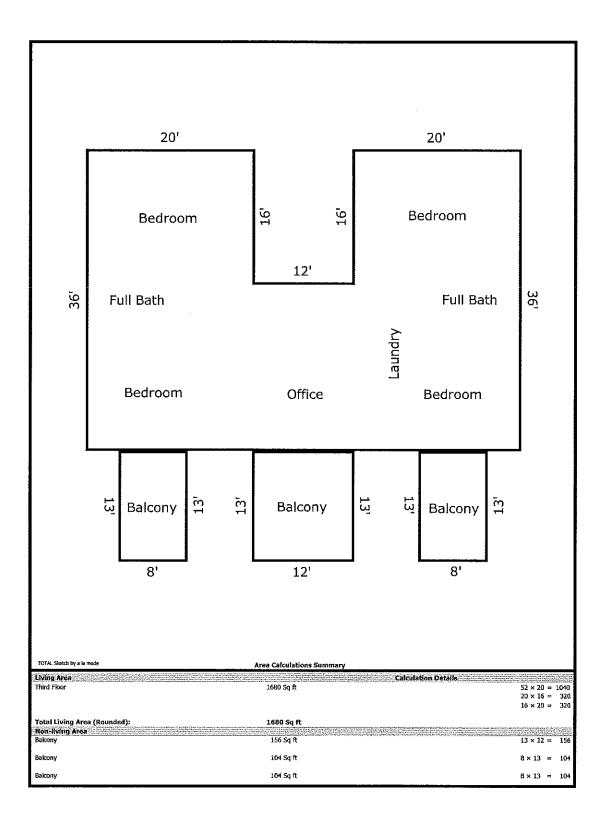

### **Property Assessment Appeal Hearings:**

| Appellant           | Parcel Number     | Property                    |
|---------------------|-------------------|-----------------------------|
| David Cox           | 134-5.00-154.00   | 29535 N. Cotton Way Bethany |
|                     |                   | Beach, DE 19930             |
| James Montgomery    | 134-9.00-113.00   | 30311 Pine Needle Drive     |
|                     |                   | Ocean View, DE 19970        |
| Lester Guthorn      | 134-13.00-831.00  | 951 Lake View Drive Bethany |
|                     |                   | Beach, DE 19930             |
| Lester Guthorn      | 134-13.00-832.00  | 949 Lake View Drive Bethany |
|                     |                   | Beach, DE 19930             |
| SBS Beach House LLC | 134-13.20-149.00  | Ocean House Town Houses     |
|                     |                   | Lot A Unit 1                |
|                     |                   | Bethany Beach, DE 19930     |
| Brian Fresh         | 235-22.00-232.00  | 29974 Overbrook Drive       |
|                     |                   | Milton, DE 19968            |
| Carolyn Neste       | 334-18.00-645.00  | 34126 Caitlins Cor.         |
|                     |                   | Lewes, DE 19958             |
| Rita Pistorio       | 334-20.09-46.00-4 | 38170 Robinsons Drive       |
|                     |                   | Rehoboth Beach, DE 19971    |