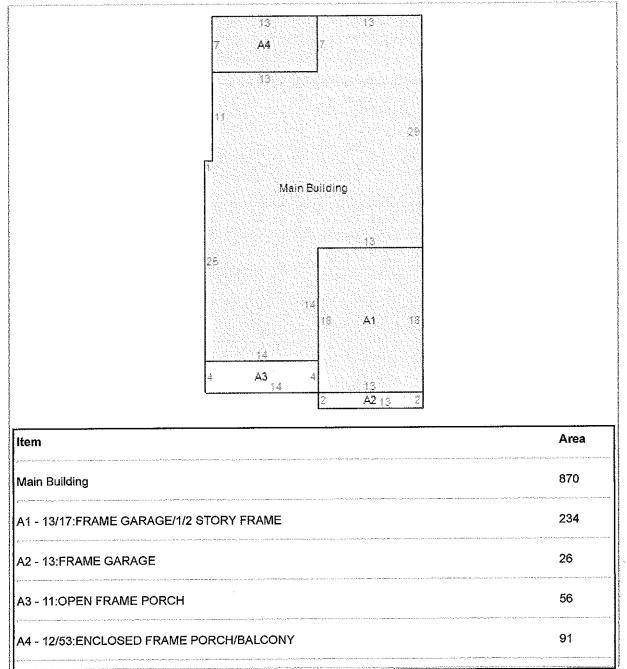

|                         |

------

#### 25 LAURAS WAY

#### 100% Values

100% Land Value \$53,200

,

100% Improv Value \$365,600

100% Total Value \$418,800

50% Values



Printed on Thursday, March 27, 2025, at 10:23:17 PM EST

#### 25 LAURAS WAY

#### Documents

.

Date Uploaded Link File Name 334-12.00-124.02-27.pdf

April 12, 2021 Download

Category Property Card

| DIST.                                                                                                                                                | - 3                                    | 4                                                                                                                                                       | MA | P                  | 2       | PARCE                                              | L Lo       | 240               | 2                                     | CONTROL NO