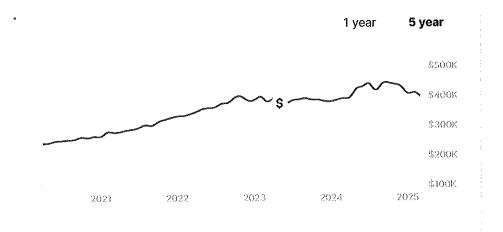

| 1. 1. 1. 1. 1. 1. 1. 1. 1. 1. 1. 1. 1. 1                                                                       |









Claim this home to receive a free report every month with insights on the changing estimate.

1 own 19110 Stonewood I.n #24

### **Homeowner tools**

| ⊵ | View owner dashboard<br>Track your estimate and nearby sale activity          | > |
|---|-------------------------------------------------------------------------------|---|
| Ø | Edit home facts<br>Review property details and add renovations                | > |
| Ø | <b>Manage photos</b><br>Update home photos or make them private               | > |
| 6 | Home sale earnings<br>Est. \$89K when you sell with Redfin                    | > |
| ጥ | Local market trends<br>Homes go pending in 71 days                            | > |
| ß | <b>Rental estimate</b><br>Est. \$2,157 per month, based on comparable rentals | > |

## List your home