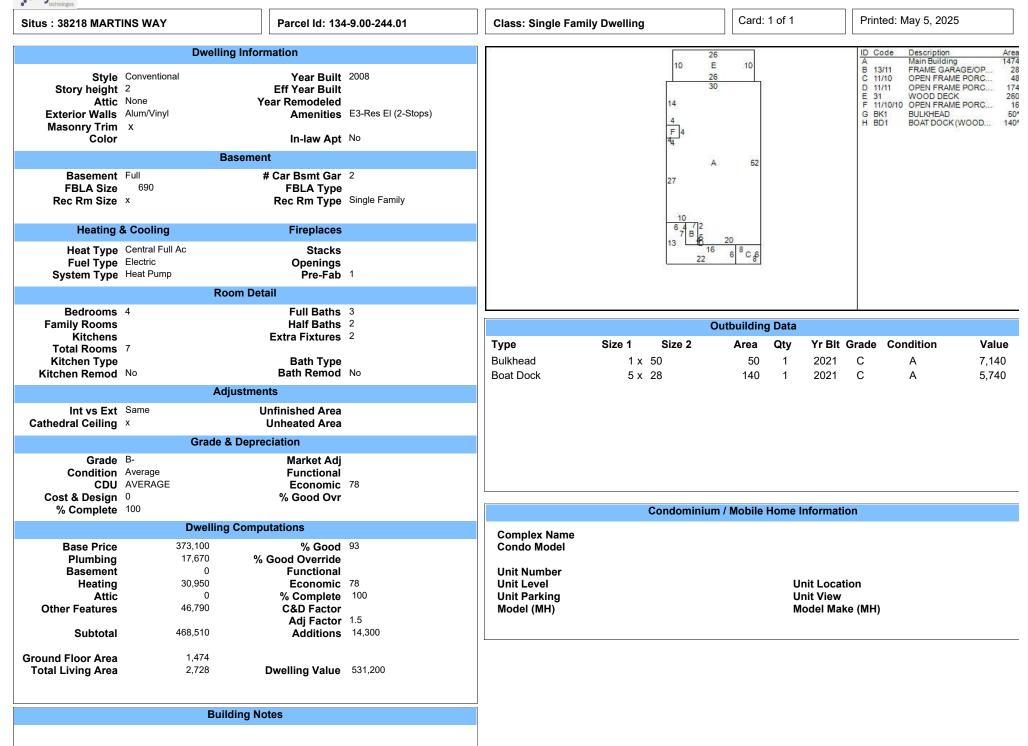

ued<br>07/31/08 | <b>Number</b><br>25349-1    | <b>Price</b><br>205,976 | Purpose     | % Complete<br>Dwelling W/Add-W/Rd 357 641'S/F |
|                                                       |                         |                                                                 | Sales/Ov                        | wnership Histor         | у                           |                         |             |                                               |
| <b>Transfer I</b><br>08/11/08<br>09/30/00<br>07/02/97 | Date                    | <b>Price Type</b><br>360,000<br>106,000<br>40,000               | Validity                        | <b>Deed</b><br>3605     | <b>d Reference</b><br>5/307 | Deed Type               |             | Grantee                                       |

tyler



| NEGOTIATED SETTLEMENT STIPULATION<br>SUSSEX COUNTY                                                                                                                                                                                                           |
|--------------------------------------------------------------------------------------------------------------------------------------------------------------------------------------------------------------------------------------------------------------|
|                                                                                                                                                                                                                                                              |
| Tax Year 2025