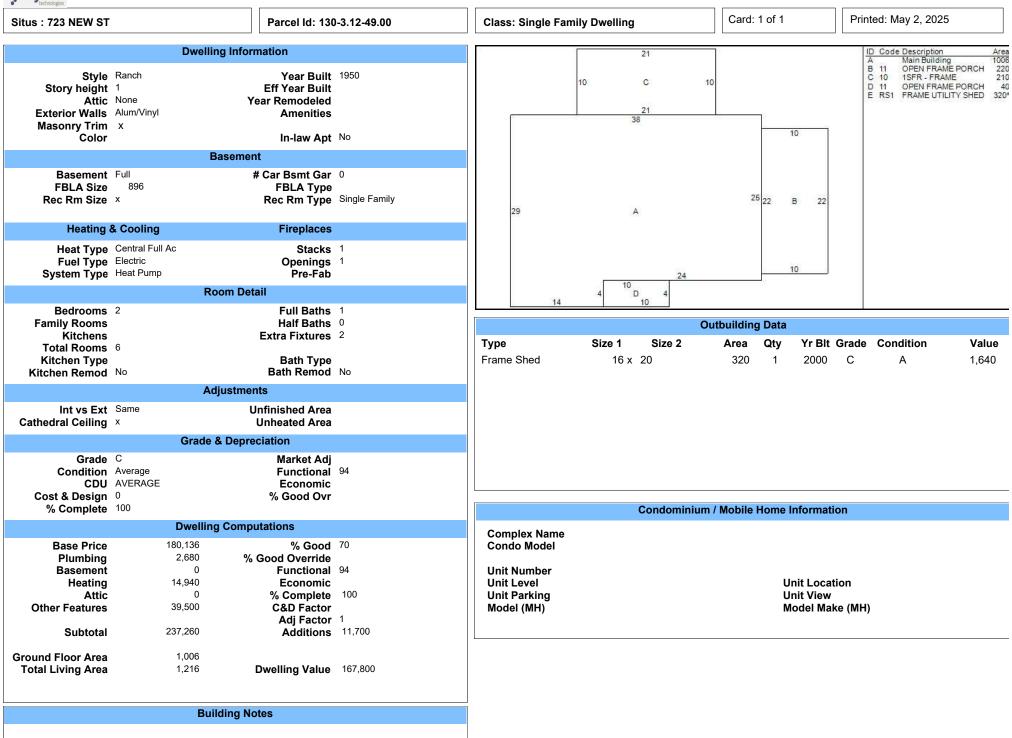

| Situs : 723 NEW ST                                                           | Parcel ID: 130-3.12-49.00                                                                                                                           | Class: Single Family Dwelling | Card: 1 of 1                                                                                                                                                                                                                                                                                                                                                                                                                                                                                                                                                                                                                                                                                        | Printed: May 2, 2025 |
|------------------------------------------------------------------------------|-----------------------------------------------------------------------------------------------------------------------------------------------------|-------------------------------|-----------------------------------------------------------------------------------------------------------------------------------------------------------------------------------------------------------------------------------------------------------------------------------------------------------------------------------------------------------------------------------------------------------------------------------------------------------------------------------------------------------------------------------------------------------------------------------------------------------------------------------------------------------------------------------------------------|----------------------|
| CURRENT OWNER                                                                | GENERAL INFORMATION                                                                                                                                 |                               | and the second se |                      |
| MUMFORD CLIFTON D & KATIE A<br>BRITTINGHAM<br>723 NEW ST<br>MILFORD DE 19963 | Living Units 1<br>Neighborhood 4RR005<br>Alternate ID 130031200490000000<br>Vol / Pg 3262/348<br>District<br>Zoning TOWN CODES<br>Class Residential |                               |                                                                                                                                                                                                                                                                                                                                                                                                                                                                                                                                                                                                                                                                                                     |                      |
| Property N                                                                   | otes                                                                                                                                                | 3/20/24, 10:53:10 AM          | 30-312-49 00                                                                                                                                                                                                                                                                                                                                                                                                                                                                                                                                                                                                                                                                                        |                      |
| Land Inform                                                                  | ation                                                                                                                                               | Ass                           | essment Informatio                                                                                                                                                                                                                                                                                                                                                                                                                                                                                                                                                                                                                                                                                  | n                    |
|                                                                              |                                                                                                                                                     |                               |                                                                                                                                                                                                                                                                                                                                                                                                                                                                                                                                                                                                                                                                                                     |                      |

|                             |    |        |                   |             |        |                           | F            | Assessment Infor | mation                               |        |         |
|-----------------------------|----|--------|-------------------|-------------|--------|---------------------------|--------------|------------------|--------------------------------------|--------|---------|
| Туре                        |    | Size   | Influence Factors | Influence % | Value  |                           | Assessed     | Appraised        | Cost                                 | Income | Market  |
| Primary Site                | AC | 0.4477 |                   |             | 76,290 | Land                      | 0            | 76,300           | 76,300                               | 0      | 76,300  |
|                             |    |        |                   |             |        | Building                  | 0            | 169,400          | 169,400                              | 0      | 222,980 |
|                             |    |        |                   |             |        | Total                     | 0            | 245,700          | 245,700                              | 0      | 299,280 |
|                             |    |        |                   |             |        |                           |              |                  | Override Reason<br>ase Date of Value |        |         |
| Total Acres: .4477<br>Spot: |    |        | Location:         |             |        | Value Flag Co<br>TD130DM1 | ost Approach | Effect           | ive Date of Value                    |        |         |
|                             |    |        |                   |             |        |                           |              |                  |                                      |        |         |