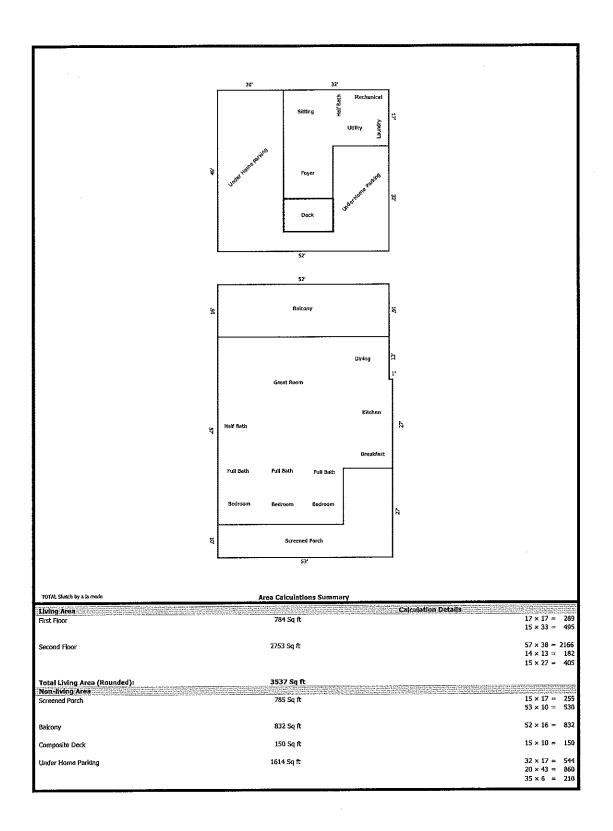

| Situs :                                                                     | Parcel Id: 133-8.00-19.02                                                                                    | Class: Residential                                                     | - Vacant Land | Card             | 1 of 1     | Printeo                         | d: May 2, 2025 |       |
|-----------------------------------------------------------------------------|--------------------------------------------------------------------------------------------------------------|------------------------------------------------------------------------|---------------|------------------|------------|---------------------------------|----------------|-------|
| Dw                                                                          | velling Information                                                                                          |                                                                        |               |                  |            |                                 |                |       |
| Style<br>Story height<br>Attic<br>Exterior Walls<br>Masonry Trim ×<br>Color | Year Built<br>Eff Year Built<br>Year Remodeled<br>Amenities<br>In-law Apt No                                 |                                                                        |               |                  |            |                                 |                |       |
|                                                                             | Basement                                                                                                     |                                                                        |               |                  |            |                                 |                |       |
| Basement<br>FBLA Size ×<br>Rec Rm Size ×                                    | # Car Bsmt Gar<br>FBLA Type<br>Rec Rm Type                                                                   |                                                                        |               |                  |            |                                 |                |       |
| Heating & Cooling                                                           | Fireplaces                                                                                                   |                                                                        |               |                  |            |                                 |                |       |
| Heat Type<br>Fuel Type<br>System Type                                       | Stacks<br>Openings<br>Pre-Fab                                                                                |                                                                        |               |                  |            |                                 |                |       |
|                                                                             | Room Detail                                                                                                  |                                                                        |               |                  |            |                                 |                |       |
| Bedrooms<br>Family Rooms<br>Kitchens                                        | Full Baths<br>Half Baths<br>Extra Fixtures                                                                   | Ture                                                                   | Size 1 Size   | Outbuildin       |            | Blt Grade Condition Value       |                |       |
| Total Rooms<br>Kitchen Type<br>Kitchen Remod                                | Bath Type<br>Bath Remod                                                                                      | Туре                                                                   | Size 1 Size   | e 2 Area         | QIY II     | Dit Grade C                     | Sonution       | value |
|                                                                             | Adjustments                                                                                                  |                                                                        |               |                  |            |                                 |                |       |
| Int vs Ext<br>Cathedral Ceiling ×                                           | Unfinished Area<br>Unheated Area                                                                             |                                                                        |               |                  |            |                                 |                |       |
|                                                                             | ade & Depreciation                                                                                           |                                                                        |               |                  |            |                                 |                |       |
| Grade<br>Condition<br>CDU                                                   | Market Adj<br>Functional<br>Economic                                                                         |                                                                        |               |                  |            |                                 |                |       |
| Cost & Design 0<br>% Complete                                               | % Good Ovr                                                                                                   |                                                                        | Condo         | ominium / Mobile | Home Infor | rmation                         |                |       |
| Dwe                                                                         | elling Computations                                                                                          | Complex Name                                                           |               |                  |            |                                 |                |       |
| Base Price<br>Plumbing<br>Basement<br>Heating<br>Attic<br>Other Features    | % Good<br>% Good Override<br>Functional<br>Economic<br>% Complete<br>0 C&D Factor<br>Adj Factor<br>Additions | Condo Model<br>Unit Number<br>Unit Level<br>Unit Parking<br>Model (MH) |               |                  | Unit V     | .ocation<br>/iew<br>I Make (MH) |                |       |
| Ground Floor Area<br>Total Living Area                                      | Dwelling Value                                                                                               |                                                                        |               |                  |            |                                 |                |       |
|                                                                             | Building Notes                                                                                               |                                                                        |               |                  |            |                                 |                |       |