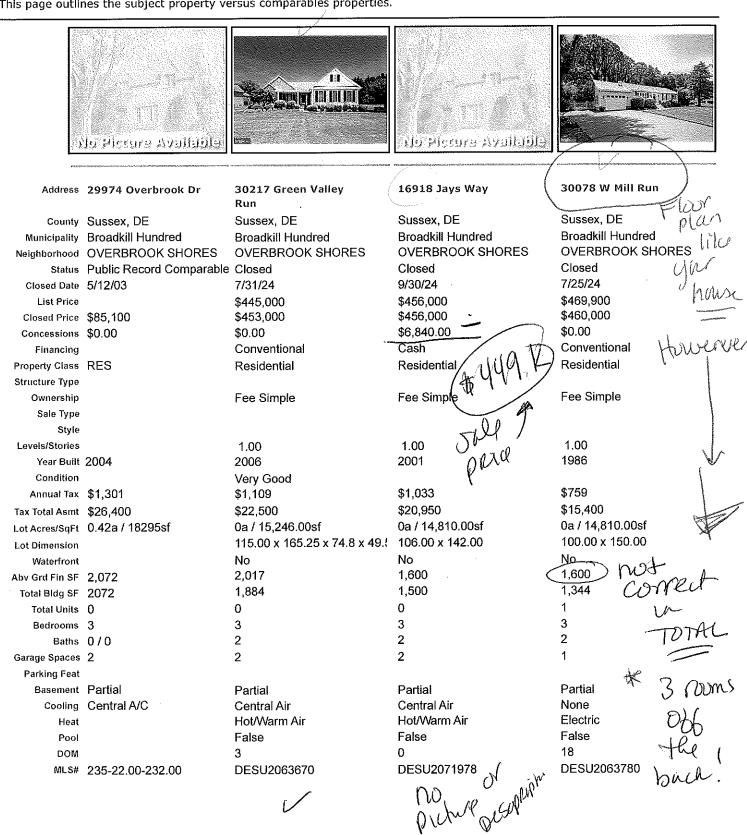

### **Property Assessment Appeal Hearings:**

| Appellant           | Parcel Number     | Property                    |
|---------------------|-------------------|-----------------------------|
| David Cox           | 134-5.00-154.00   | 29535 N. Cotton Way Bethany |
|                     |                   | Beach, DE 19930             |
| James Montgomery    | 134-9.00-113.00   | 30311 Pine Needle Drive     |
|                     |                   | Ocean View, DE 19970        |
| Lester Guthorn      | 134-13.00-831.00  | 951 Lake View Drive Bethany |
|                     |                   | Beach, DE 19930             |
| Lester Guthorn      | 134-13.00-832.00  | 949 Lake View Drive Bethany |
|                     |                   | Beach, DE 19930             |
| SBS Beach House LLC | 134-13.20-149.00  | Ocean House Town Houses     |
|                     |                   | Lot A Unit 1                |
|                     |                   | Bethany Beach, DE 19930     |
| Brian Fresh         | 235-22.00-232.00  | 29974 Overbrook Drive       |
|                     |                   | Milton, DE 19968            |
| Carolyn Neste       | 334-18.00-645.00  | 34126 Caitlins Cor.         |
|                     |                   | Lewes, DE 19958             |
| Rita Pistorio       | 334-20.09-46.00-4 | 38170 Robinsons Drive       |
|                     |                   | Rehoboth Beach, DE 19971    |