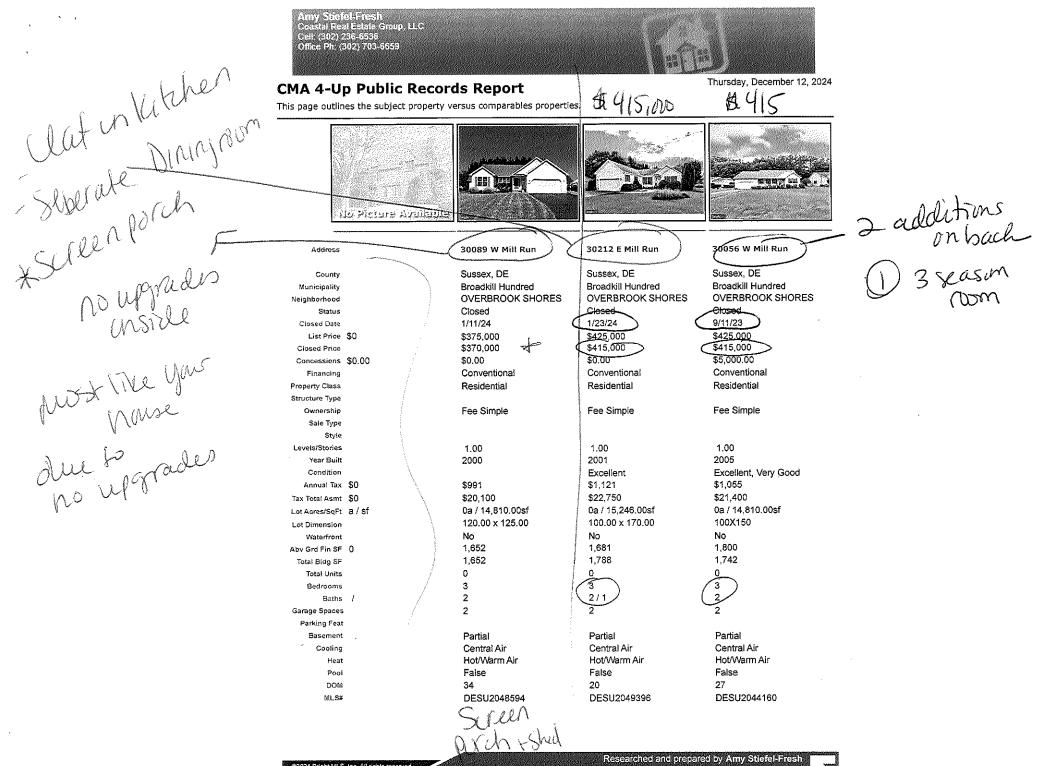

| 172  | 172   | 32   |
| 20        | Median  | \$425,000   | \$427,000         | 98.16  | \$426,200     | \$3,690     | \$425,010  | 23   | 23    | 24   |
| -*        | Average | \$429,550   | \$435,740         | 97.44  | \$424,405     | \$3,690     | \$423,667  | 35   | 35    | 21   |

price Beds buth extras Dadditual nums 1800 SEFT \$ 415 K 312 ( RND 3/2/1(12) Scheen porch, leater Kortchen \$,415K 11 Seperate Diringrum grante Coutes 32 427,500 ₿ New Flars buch Deck 20 no \$ 370,000 additunal 3 season room upgnides dait is 3/2 Jan / 2024 the [800 WA Shed 2,092 \$ 424K back 25 Jong House W/a poot 3/2/1 SLET Iside of a is an Apartment ) G \$ 445K 2 short Frase 2/2 3 season sur noom 2 JUN SG PT Shed Bech grante "conter tops New Plours All stanite odd on family room & 455K y bed 280ther of



©2024 Bright MLS, Inc. All rights reserved. Information not guaranteed. Coastal Real Estate Group, LLC



©2024 Bright MLS; Inc. All rights reserved. Information not guaranteed.



©2024 Bright MLS, Inc. All rights reserved. Information not guaranteed.

Coastal Real Estate Group, LLC



# SUSSEX COUNTY INFORMAL HEARINGS FREQUENTLY ASKED QUESTIONS

# 1. Why is this Property Reassessment being completed?

Reassessment was court ordered by Chancery Court, ruling on May 8, 2020

## 2. How was the tentative value established?

Market Value as of July 1, 2023.

- o Residential Comparable sales between January 1, 2021 June 30, 2023.
- o Commercial Income & Expense forms for tax years 2021-2022.

# 3. How do I provide Documentation to Tyler?

Acceptable forms of documentation can be found on the