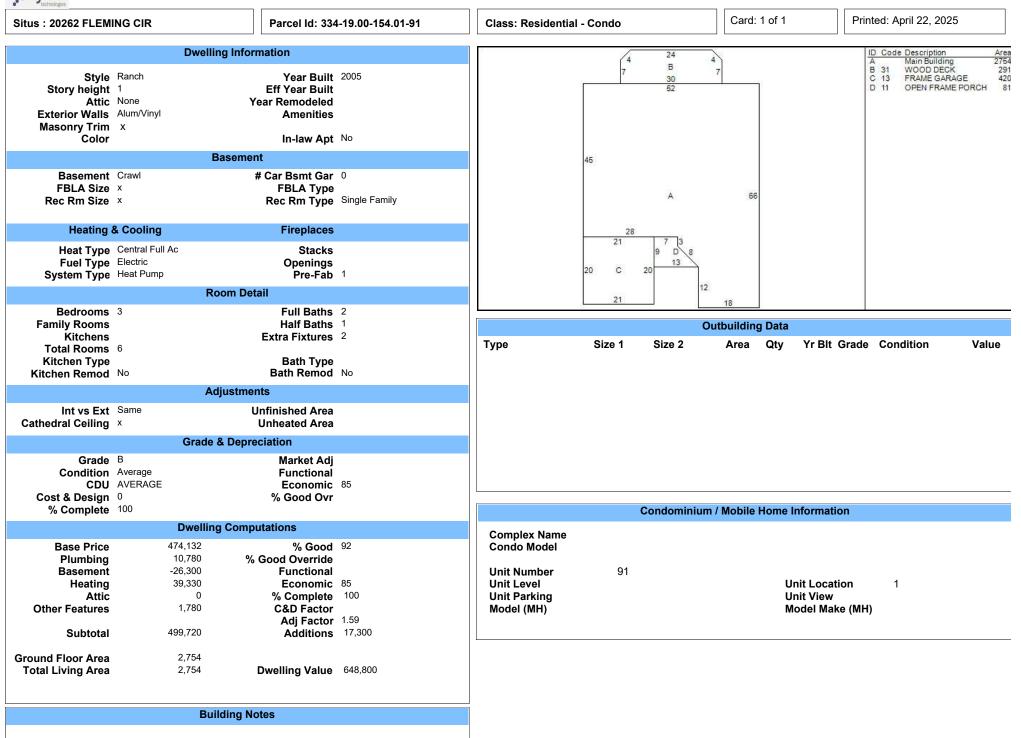

I just corrected the accepted amount to \$101,400. Sent from my iPhone

On Apr 14, 2025, at 3:44 PM, BOWINS <bowinss@aol.com> wrote:

This will confirm I accept the stipulated value of \$101,400. Thank you. Sent from my iPhone