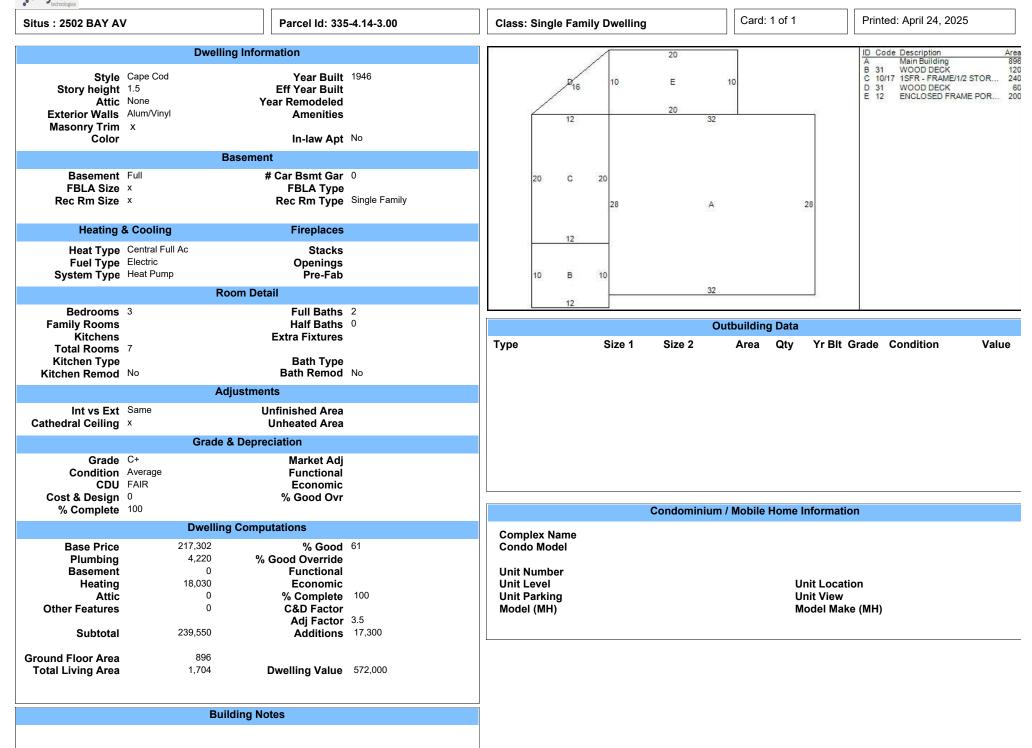

|                                  |                                                          | Parcel ID: 335-4.14-3.00                                                                                                                      |                           | Class: Singl                                                            | e Family Dwo                                                    | elling                        | Card: 1                                        | of 1                                                  | Printed: April 24, 20        | 25                                      |
|----------------------------------|----------------------------------------------------------|-----------------------------------------------------------------------------------------------------------------------------------------------|---------------------------|-------------------------------------------------------------------------|-----------------------------------------------------------------|-------------------------------|------------------------------------------------|-------------------------------------------------------|------------------------------|-----------------------------------------|
| CURREN                           | TOWNER                                                   | GENERAL INFORMAT                                                                                                                              | ΓΙΟΝ                      |                                                                         |                                                                 |                               |                                                |                                                       |                              |                                         |
| ORR T CAR<br>% CLIFF<br>137 LAKE | OL TRUSTEE<br>ORD ORR<br>EVIEW DR<br>ICKS PA 15136       | Living Units 1<br>Neighborhood 6PR001<br>Alternate ID 3350414000300<br>Vol / Pg 2222/39<br>District<br>Zoning TOWN CODES<br>Class Residential | 000000                    |                                                                         |                                                                 |                               |                                                |                                                       |                              |                                         |
|                                  | Property N                                               | lotes                                                                                                                                         |                           |                                                                         |                                                                 |                               |                                                |                                                       |                              |                                         |
|                                  | Land Inform                                              | nation                                                                                                                                        |                           | 3/12/24, 0-32-40AM                                                      |                                                                 |                               | 335-4.14-3.00                                  |                                                       |                              |                                         |
|                                  |                                                          |                                                                                                                                               |                           |                                                                         |                                                                 | ł                             | Assessment In                                  | formation                                             |                              |                                         |
| <b>Type</b><br>Primary Site AC   | Size Influence Fact<br>0.1722                            | tors Influence %                                                                                                                              | <b>Value</b><br>2,137,170 | E                                                                       | Land<br>Building<br>Total                                       | Assessed<br>0<br>0<br>0       | Appraised<br>2,137,200<br>572,000<br>2,709,200 | Cost<br>2,137,200<br>572,000<br>2,709,200             | <b>Income</b><br>0<br>0<br>0 | Marke<br>2,137,20<br>884,41<br>3,021,61 |
| Total Acres: .1722<br>Spot:      | I                                                        | Location: 12 VERY GD LOCATION                                                                                                                 | N (POS INFL               |                                                                         | lue Flag Cos<br>335DM1                                          | st Approach                   |                                                | al Override Rea<br>Base Date of V<br>active Date of V | alue                         |                                         |
|                                  | Entrance Info                                            | rmation                                                                                                                                       |                           |                                                                         |                                                                 |                               | Permit Infor                                   | mation                                                |                              |                                         |
|                                  | Entry Code<br>Data Mailer Change<br>Occupant Not At Home | Source<br>Owner<br>Other                                                                                                                      |                           | Date Issued<br>05/16/14<br>10/11/94<br>10/11/94<br>09/08/94<br>03/30/92 | Number<br>201404451<br>82381-3<br>82381-4<br>82381-2<br>82381-1 | 7,920<br>5,235<br>0<br>15,483 | <b>Purpose</b><br>A016<br>D010<br>D010         | Replace Conc<br>Add.& Remod                           |                              | % Complet                               |
|                                  |                                                          |                                                                                                                                               | Sales/Ov                  | vnership Histor                                                         | У                                                               |                               |                                                |                                                       |                              |                                         |
| Transfer Date                    | Price Type                                               | Validity                                                                                                                                      |                           | Deed                                                                    | d Reference                                                     | Deed Type                     |                                                | Grantee                                               |                              |                                         |