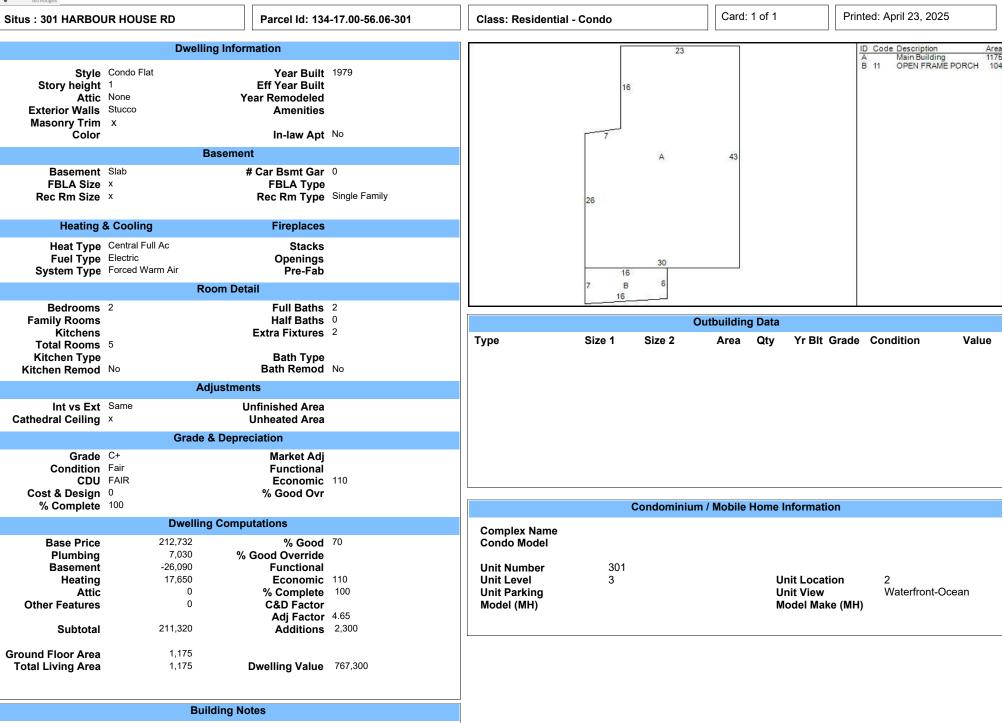

Issued NumberPrice Purpose% Co |  |                    |  |
|                         |                      |                             |                        |                                     |  |                    |  |
|                         |                      |                             |                        |                                     |  |                    |  |
|                         |                      |                             |                        |                                     |  |                    |  |

Value Flag Cost Approach TD134DM18

 Sales/Ownership History

 Transfer Date
 Price
 Type
 Validity
 Deed Reference
 Deed Type
 Grantee

 07/01/22
 855,000
 Improv Only
 Valid Sale - Tyler
 5731/336
 Deed
 DIETSCH JAMES E





| Tax Year 2025                        |                                                                                              |                            |                                    |                                    |                           |
|--------------------------------------|----------------------------------------------------------------------------------------------|----------------------------|------------------------------------|------------------------------------|---------------------------|
| In the Matter of A                   | ppeal                                                                                        |                            |                                    |                                    |