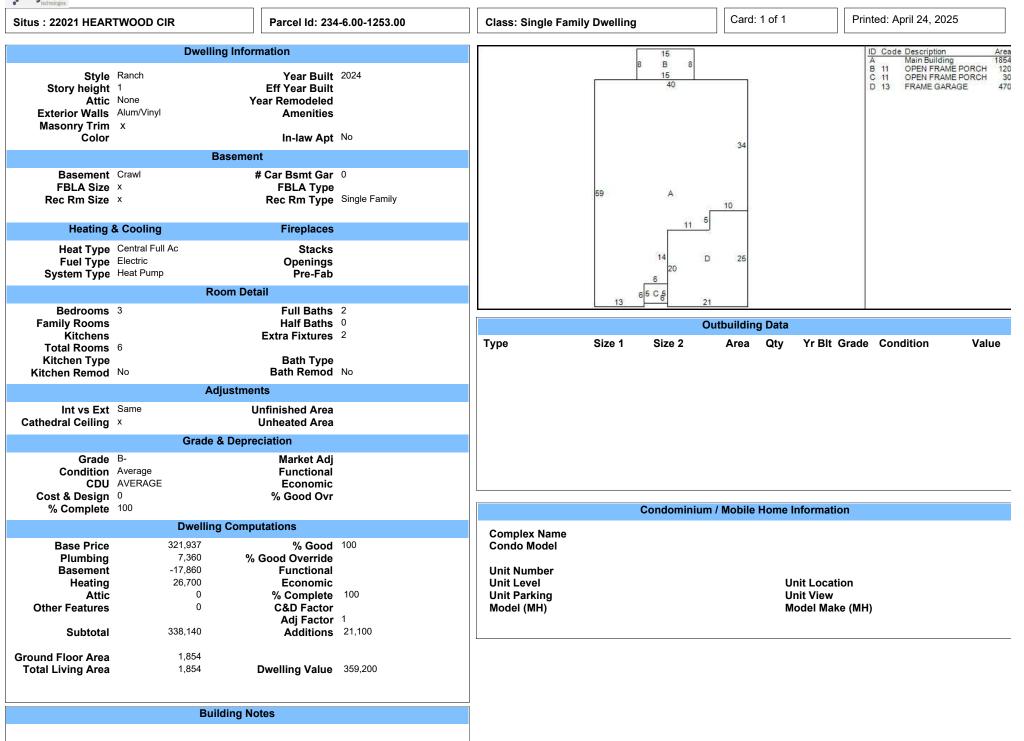

# NEGOTIATED SETTLEMENT STIPULATION SUSSEX COUNTY

| In the Matter of Appeal                                                                  |                                                                                                                                                                                                      |
|------------------------------------------------------------------------------------------|------------------------------------------------------------------------------------------------------------------------------------------------------------------------------------------------------|
| Parcel ID 335-8.07-48.00                                                                 |                                                                                                                                                                                                      |
| Sussex County Board of Assessment VS Ronald 8                                            | & Alice Morris                                                                                                                                                                                       |
|                                                                                          | (Owner Name)                                                                                                                                                                                         |
| We, the undersigned, agree to adjust the above<br>Board of Assessment Office as follows: | ve-entitled appeal by settlement with the Sussex County                                                                                                                                              |
| Original Value: \$1,055,600                                                              | Stipulated Value: \$_888,900                                                                                                                                                                         |
| Date: April 7, 2025                                                                      |                                                                                                                                                                                                      |
| Signature of Owner or duly authorized agent:                                             | Alia Monroz                                                                                                                                                                                          |
| Printed Name: Alice Mor                                                                  | ris                                                                                                                                                                                                  |
| Date: 3/31/25                                                                            | Dr. 1                                                                                                                                                                                                |
| Signature of Sussex County Government Repr                                               | esentative:                                                                                                                                                                                          |
| Printed Name: Christopher S. Keeler                                                      |                                                                                                                                                                                                      |
| Title: Director of Assessment                                                            |                                                                                                                                                                                                      |
| Summary                                                                                  |                                                                                                                                                                                                      |
| referees' recommendations, our Assess<br>adjusted the valuation of Parcel ID 335-        | appeal, the submitted comparable properties, ar<br>sment staff has conducted a thorough review and<br>-8.07-48.00 The adjustment reflects a change in<br>nat brings the assessed value to \$996,900. |