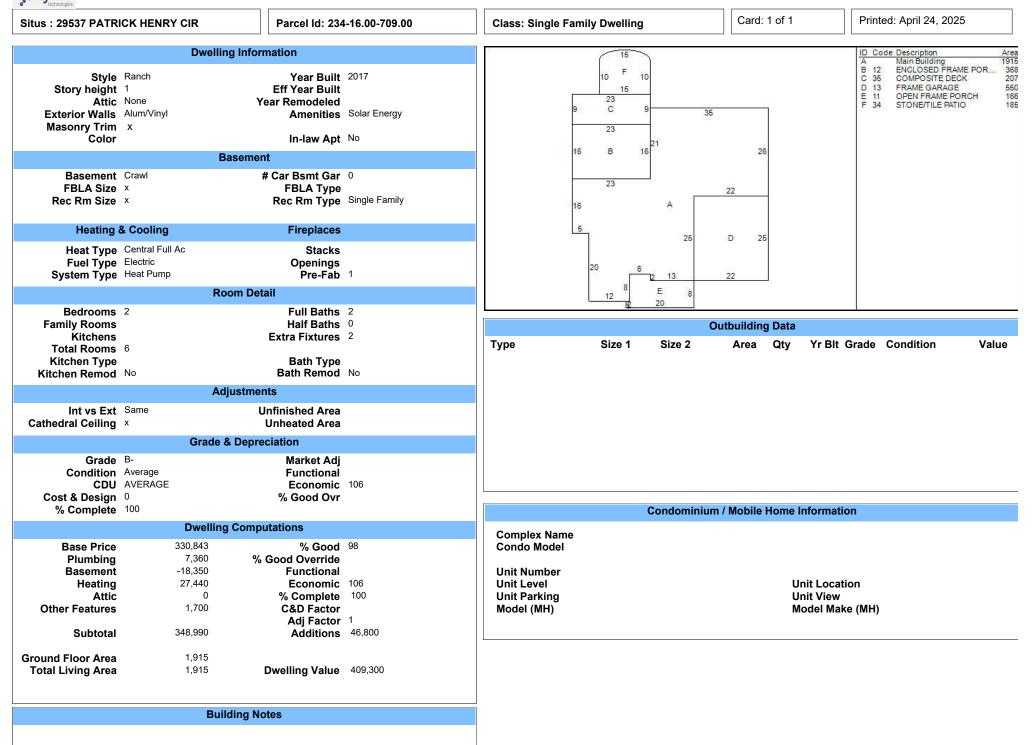

|          | Entrance Information |              |        |                         |                   |                        | Permit Info     | - motion                                       |
|----------|----------------------|--------------|--------|-------------------------|-------------------|------------------------|-----------------|------------------------------------------------|
| Date     | ID                   | Entry Code   | Source |                         |                   |                        | Permit into     | ormation                                       |
| 02/01/24 | MAE                  | Info At Door | Owner  | Date Issued<br>10/23/97 | Number<br>84302-1 | <b>Price</b><br>93,640 | Purpose<br>D010 | % Complete<br>Dwellingw/6 Porches-Burton'S Ave |