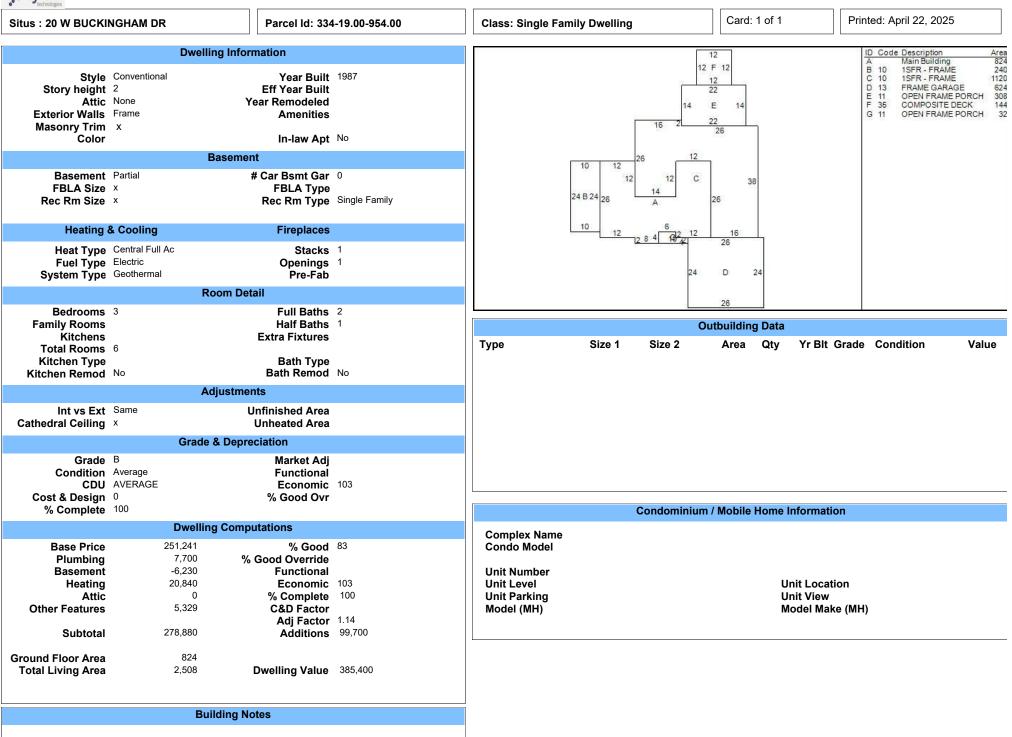

Kindly respond no later than **April 30**, **2025**, with your acceptance or rejection/request for a Board of Assessment Review hearing. In the absence of timely instruction to the contrary, the stipulated value will be used.