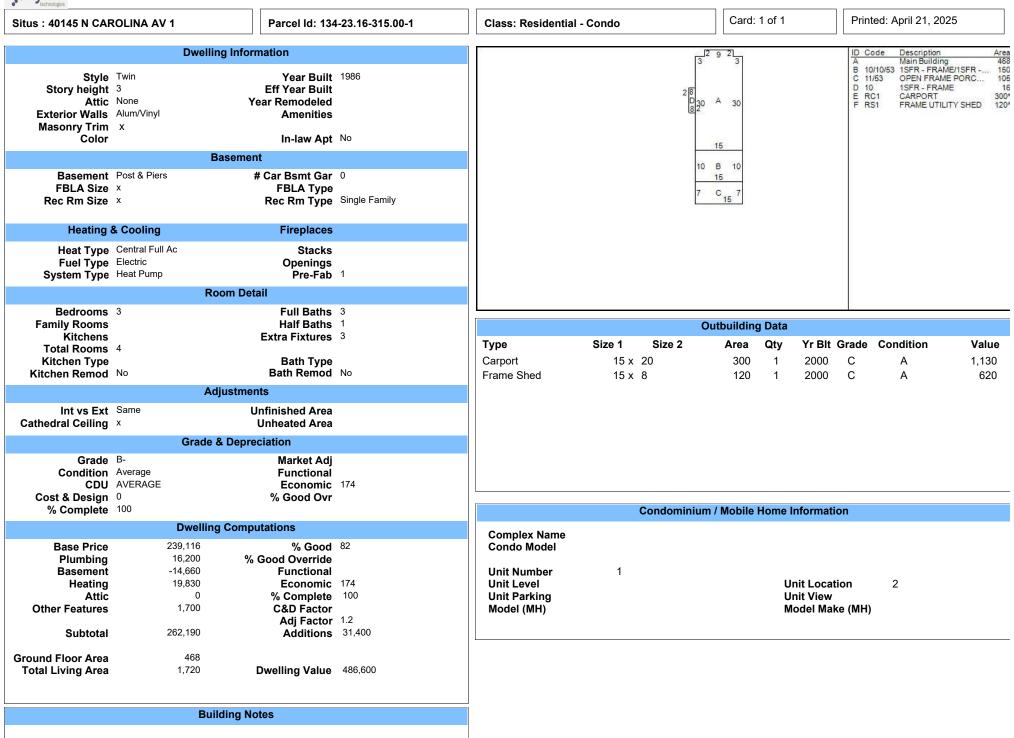

|                         | Entrance Information |                           |                        |                |             | Permit Information |            |
|-------------------------|----------------------|---------------------------|------------------------|----------------|-------------|--------------------|------------|
| <b>Date</b><br>01/05/24 | <b>ID</b><br>KFK     | Entry Code<br>Vacant Land | <b>Source</b><br>Other | Date Issued Nu | umber Price | Purpose            | % Complete |
|                         |                      |                           |                        |                |             |                    |            |
|                         |                      |                           |                        |                |             |                    |            |
|                         |                      |                           |                        |                |             |                    |            |