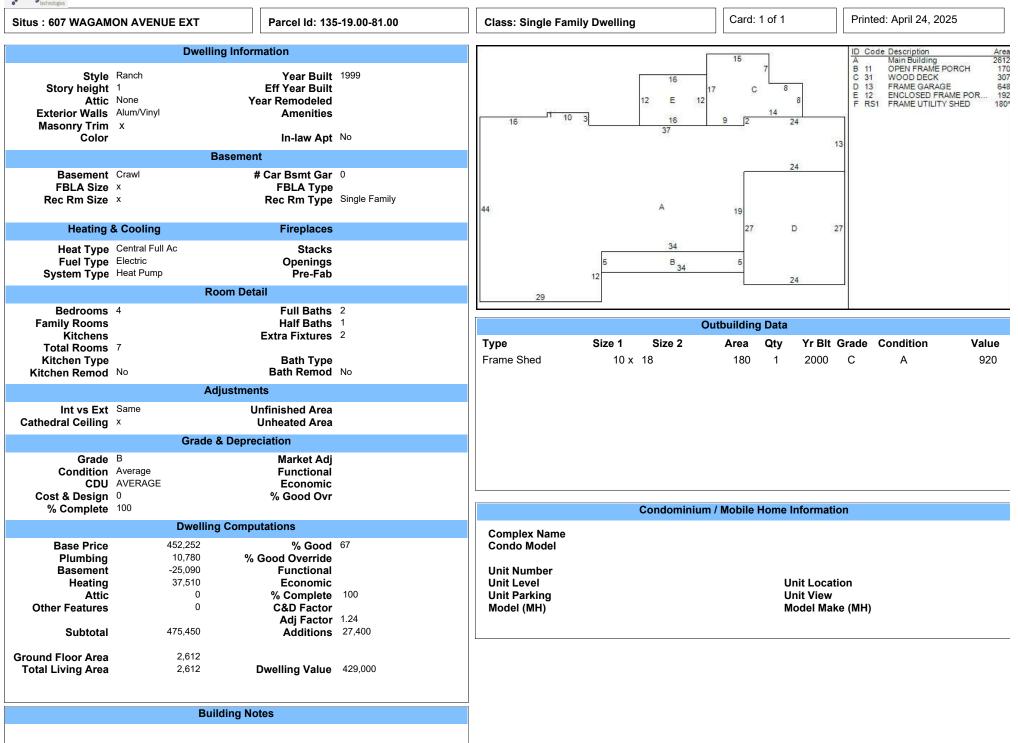

|          |                                                          |                                  |                                                             |  |  |  |  |  |  |  |
|----------------------------------------------------------|----------------------------------------------|----------|----------------------------------------------------------|----------------------------------|-------------------------------------------------------------|--|--|--|--|--|--|--|
| <b>Transfer Date</b><br>03/12/19<br>12/12/18<br>02/12/99 | <b>Price Type</b><br>299,900<br>297,500<br>1 | Validity | <b>Deed Reference</b><br>5026/250<br>4991/64<br>2362/139 | <b>Deed Type</b><br>Deed<br>Deed | Grantee<br>STEUERWALD CHARLES F<br>RAS CLOSING SERVICES LLC |  |  |  |  |  |  |  |



2099

| NEGOTIATED SETTLEMENT STIPULATION<br>SUSSEX COUNTY                                                                                                                                                                                                                                                                        |
|---------------------------------------------------------------------------------------------------------------------------------------------------------------------------------------------------------------------------------------------------------------------------------------------------------------------------|
| Tax Year 2025