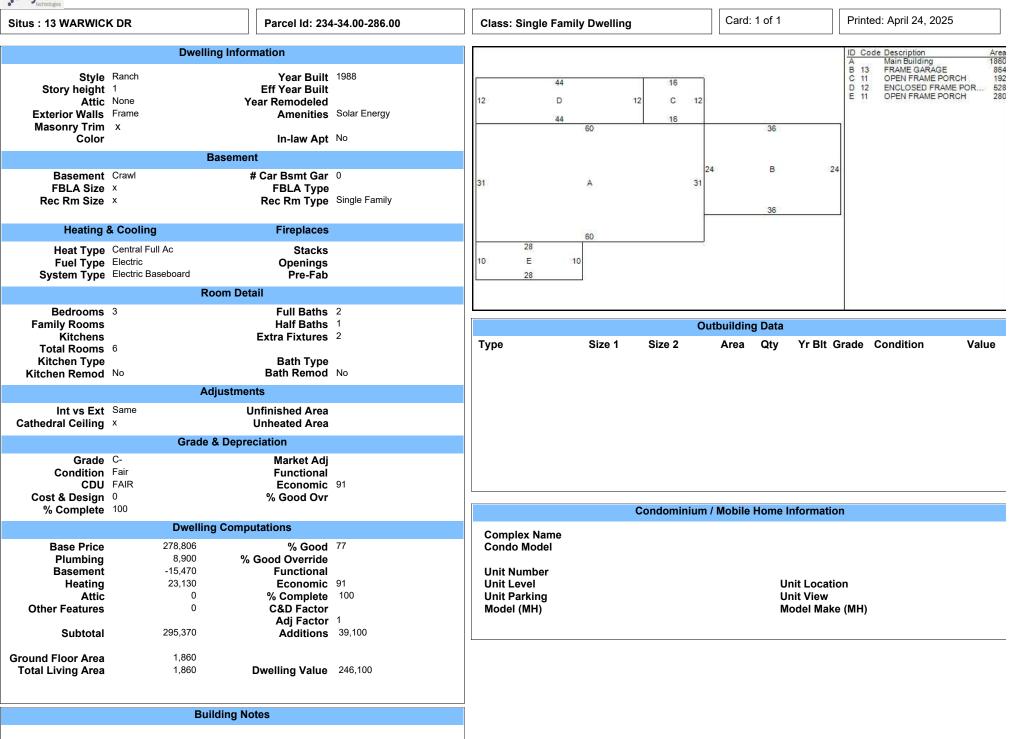

| Sales/Ownership History                      |                                                  |                                         |                                              |                   |                                 |  |
|----------------------------------------------|--------------------------------------------------|-----------------------------------------|----------------------------------------------|-------------------|---------------------------------|--|
| <b>Transfer Date</b><br>02/17/21<br>06/01/12 | Price Type<br>1,000,000 Land & Improv<br>325,000 | <b>Validity</b><br>Invalid Sale - Tyler | <b>Deed Reference</b><br>5411/41<br>4005/187 | Deed Type<br>Deed | <b>Grantee</b><br>HARRIS SETH D |  |