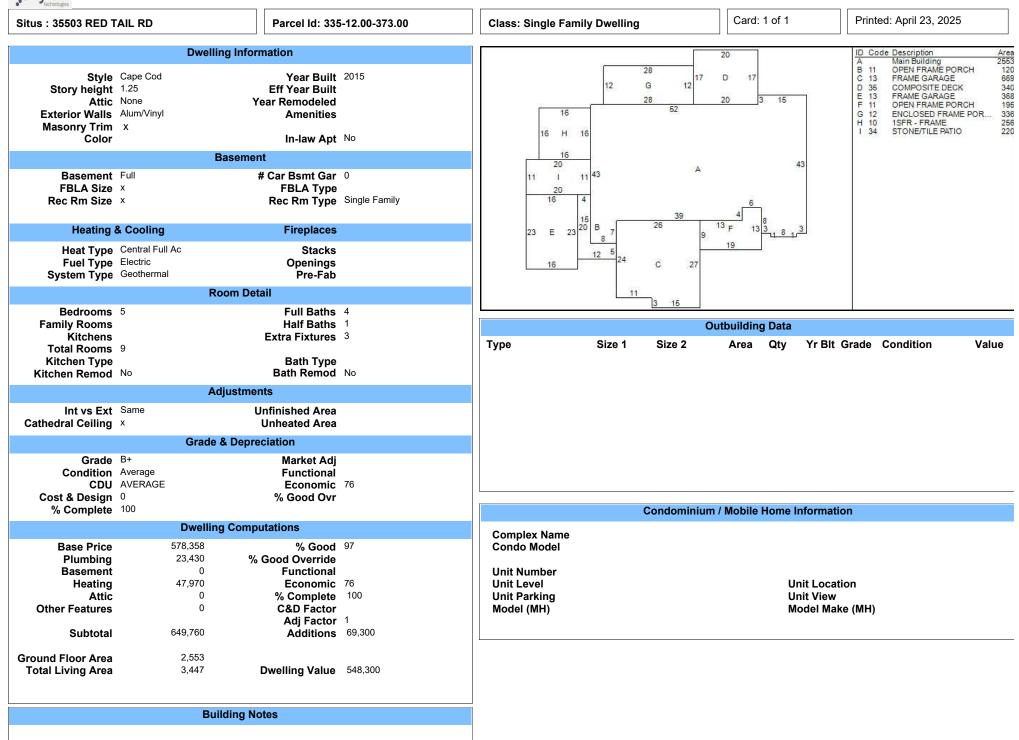

| у                                |                         |                                                   |                                                      |                      |                                       |
|                           |                                                     | Drico              | Туре                                |                                                                                         | Validity                 |          | <b>Deed</b><br>4143                 | d Reference                      | Deed Type               |                                                   | Grantee                                              |                      |                                       |

tyler





### NEGOTIATED SETTLEMENT STIPULATION SUSSEX COUNTY

| Tax Year 2028                                                                                                                                 |
|-----------------------------------------------------------------------------------------------------------------------------------------------|
| In the Matter of Appeal                                                                                                                       |
| Parcel ID 430-18,00-6,00-56521                                                                                                                |
| Sussex County Board of Assessment VS William Richards & Jannifer Brady<br>(Owner Name)                                                        |
| We, the und