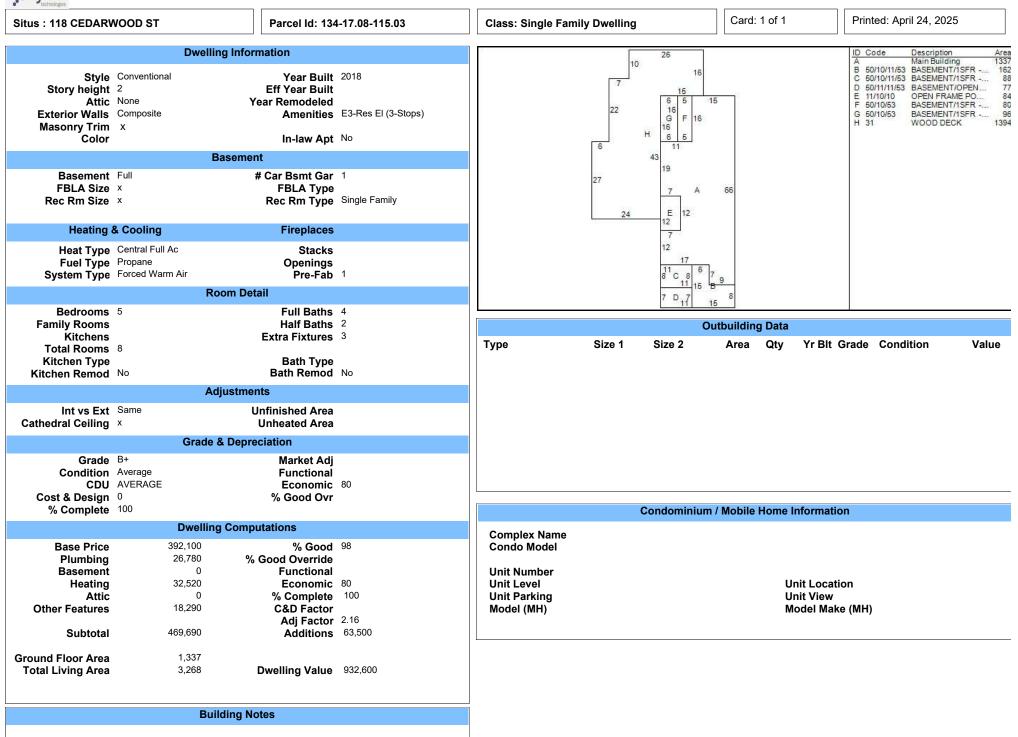

| Tyler              | 587                                                                     | <b>d Reference</b><br>4/76<br>9/327                                   | Deed Type<br>Deed       |                                                | <b>Grantee</b><br>118 CEDARW0                                    | DOD LLC                                                     |                                                 |

tyler



## Katrina M. Mears

| From:    | Marc P Picione <mppicione@gmail.com></mppicione@gmail.com> |
|----------|------------------------------------------------------------|
| Sent:    | Saturday, April 12, 2025 10:35 AM                          |
| To:      | Katrina M. Mears                                           |
| Subject: | Re: 134-18.00-187.00.pdf                                   |

**CAUTION:** This email originated from outside of the organization. Do not click links, open attachments, or reply unless you recognize the sender and know the content is safe. Contact the IT Helpdesk if you need assistance.

Good morning Katrina

The assessment of \$580,600.00 for our home Parcel ID: 134-18.00-187.00 Is acceptable to Donna and Marc Picione.

Thank you all for your patience and kindnes