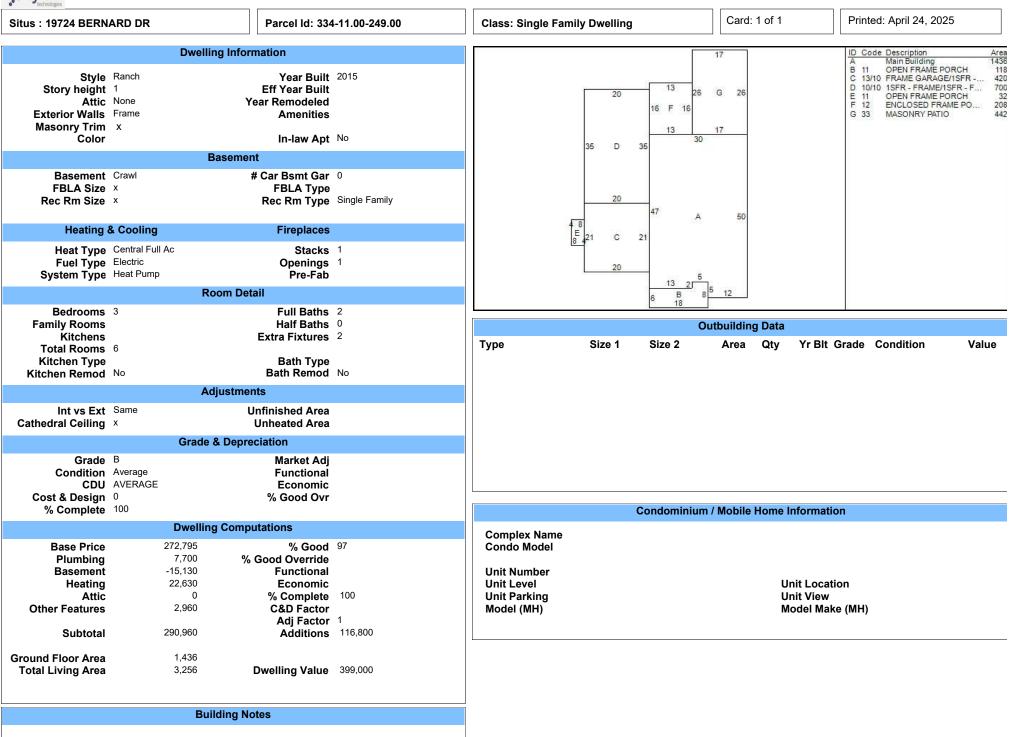

tyler

2099

| NEC                                                                             | GOTIATED SETTLEMENT STIPULATION<br>SUSSEX COUNTY                                                                                                                                                                                                  |
|---------------------------------------------------------------------------------|---------------------------------------------------------------------------------------------------------------------------------------------------------------------------------------------------------------------------------------------------|
| Tax Year <u>2025</u>                                                            |                                                                                                                                                                                                                                                   |
| In the Matter of Appeal<br>Parcel ID <u>336-12.00-373.00</u>                    |                                                                                                                                                                                                                                                   |
| Sussex County Board of Assessment V                                             | S Joel & Debra Christensen<br>(Owner Name)                                                                                                                                                                                                        |
| We, the undersigned, agree to adjust t<br>Board of Assessment Office as follows | the above-entitled appeal by settlement with the Sussex County                                                                                                                                                                                    |
| Original Value: \$ <u>1,285,700</u>                                             | Stipulated Value: \$ <u>997,700</u>                                                                                                                                                                                                               |
| Date: 4 15 25<br>Signature of Owner or duly authorized                          |                                                                                                                                                                                                                                                   |
| Printed Name: Debra G.                                                          | Christensen                                                                                                                                                                                                                                       |
| Date: 4/9/25                                                                    | AD V                                                                                                                                                                                                                                              |
| Signature of Sussex County Governme                                             | nt Representative:                                                                                                                                                                                                                                |
| Printed Name: <u>Christopher S. Keeler</u>                                      |                                                                                                                                                                                                                                                   |
| Title: Director of Assessment                                                   |                                                                                                                                                                                                                                                   |
| Summary                                                                         | ian for annual, the submitted comparable properties, and the                                                                                                                                                                                      |
| referees' recommendations, our A adjusted the valuation of Parcel II            | tion for appeal, the submitted comparable properties, and the<br>Assessment staff has conducted a thorough review and<br>D 335-12.00-373.00. The adjustment reflects a change in<br>omic depreciation that brings the assessed value to \$997,700 |