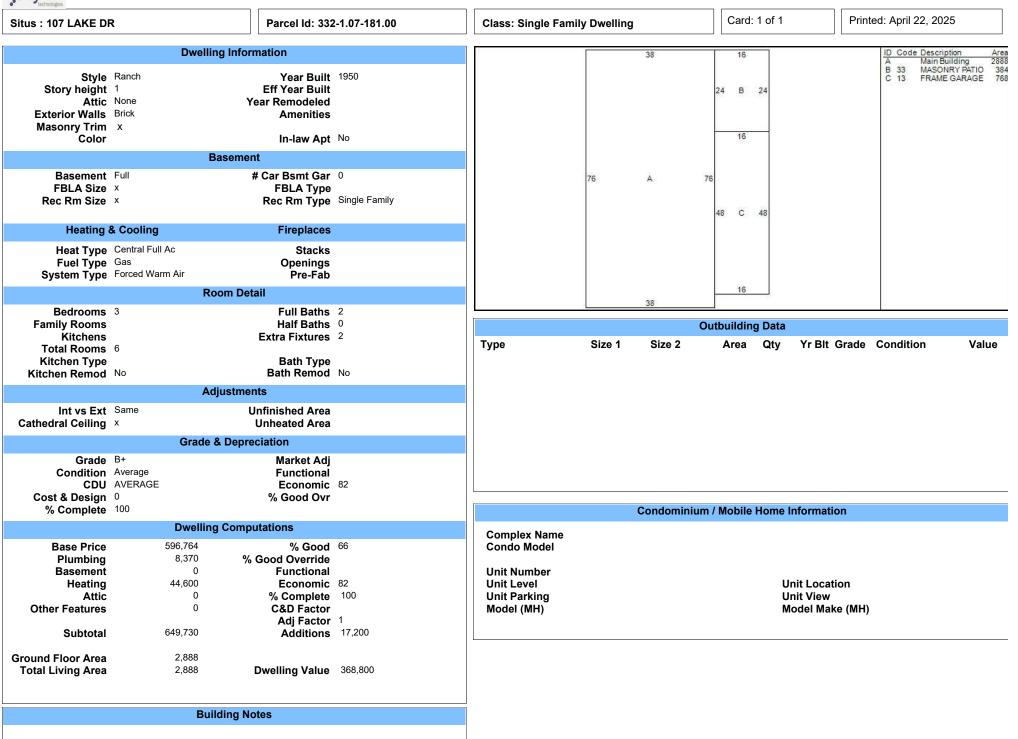

0           1         1 | <b>Validity</b><br>Valid Sale - Tyler | Deed Reference Deed Type<br>5598/144 Deed<br>3728/136 | <b>Grantee</b><br>BARNAK MARK |  |
|----------------------------------------------------------------------|--------------------------------------------------------------------------------------------------------------------|---------------------------------------|-------------------------------------------------------|-------------------------------|--|
|                                                                      |                                                                                                                    |                                       |                                                       |                               |  |



|                                                                          | NEGOTIATED SETTLEMENT STIPULATION<br>SUSSEX COUNTY                         |
|--------------------------------------------------------------------------|----------------------------------------------------------------------------|
| Tax Year 2025                                                            |                                                                            |
| In the Matter of Appeal                                                  |                                                                            |
| Parcel ID 334-5.00-163.00                                                |                                                                            |
| Sussex County Board of Ass