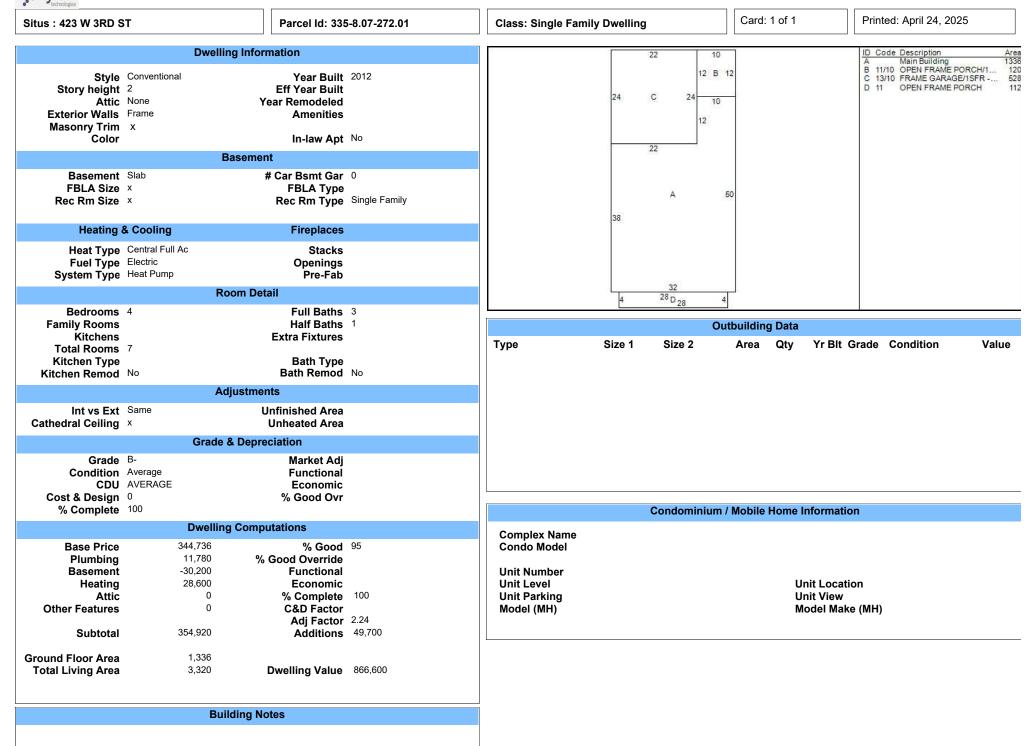

e</b><br>Dwelling W/Additions-N/West 3rd ξ | te |  |

| Sales/Ownership History                      |                                                  |                                         |                                              |                   |                                 |  |
|----------------------------------------------|--------------------------------------------------|-----------------------------------------|----------------------------------------------|-------------------|---------------------------------|--|
| <b>Transfer Date</b><br>02/17/21<br>06/01/12 | Price Type<br>1,000,000 Land & Improv<br>325,000 | <b>Validity</b><br>Invalid Sale - Tyler | <b>Deed Reference</b><br>5411/41<br>4005/187 | Deed Type<br>Deed | <b>Grantee</b><br>HARRIS SETH D |  |

tyler



| NEGOTIATED SETTLEMENT STIPULATION                                                                                                                                                                                                                                                                                                                 |
|---------------------------------------------------------------------------------------------------------------------------------------------------------------------------------------------------------------------------------------------------------------------------------------------------------------------------------------------------|
| SUSSEX COUNTY