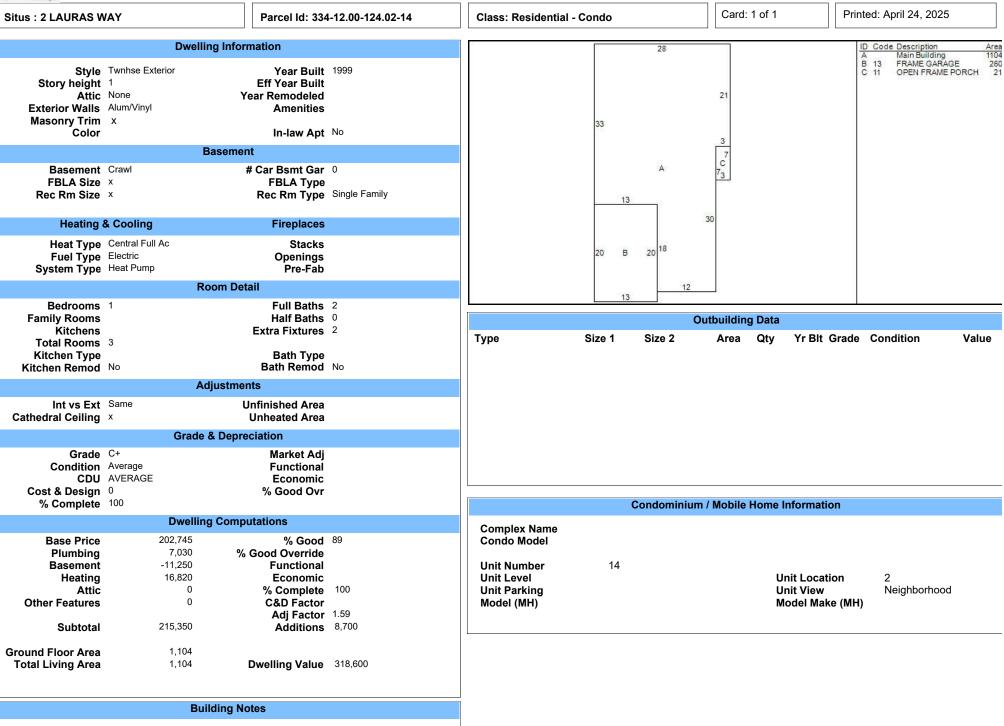

| (                           |
| Primary Site AC                | : 0.1579<br>Entry Co                  | Influence Facto | ors<br>ocation:<br>nation                                                               | Influence % Source Other |                        | Building<br>Total<br>Value Flag | Assessed<br>0<br>0<br>0 | Appraised<br>53,200<br>318,600<br>371,800<br>Manual (<br>Ba            | Cost<br>53,200<br>318,600<br>371,800<br>Override Reaso<br>ise Date of Valu | 0<br>0<br>0<br>ue<br>ue      | Mark<br>% Comple            |

Sales/Ownership History Price Type 260,000 Improv Only 210,000 **Validity** Invalid Sale - Tyler **Deed Type** Deed Transfer Date Deed Reference Grantee 07/20/21 11/30/15 5510/339 4476/198 MORAN MICHAEL 05/30/14 169,900 07/15/04 225,000 02/12/99 1





|                                                                           | NEGOTIATED SETTLEMENT STIPULATION<br>SUSSEX COUNTY                                                                                                                                                                                  |
|---------------------------------------------------------------------------|-------------------------------------------------------------------------------------------------------------------------------------------------------------------------------------------------------------------------------------|
| Tax Year 2025                                                             |