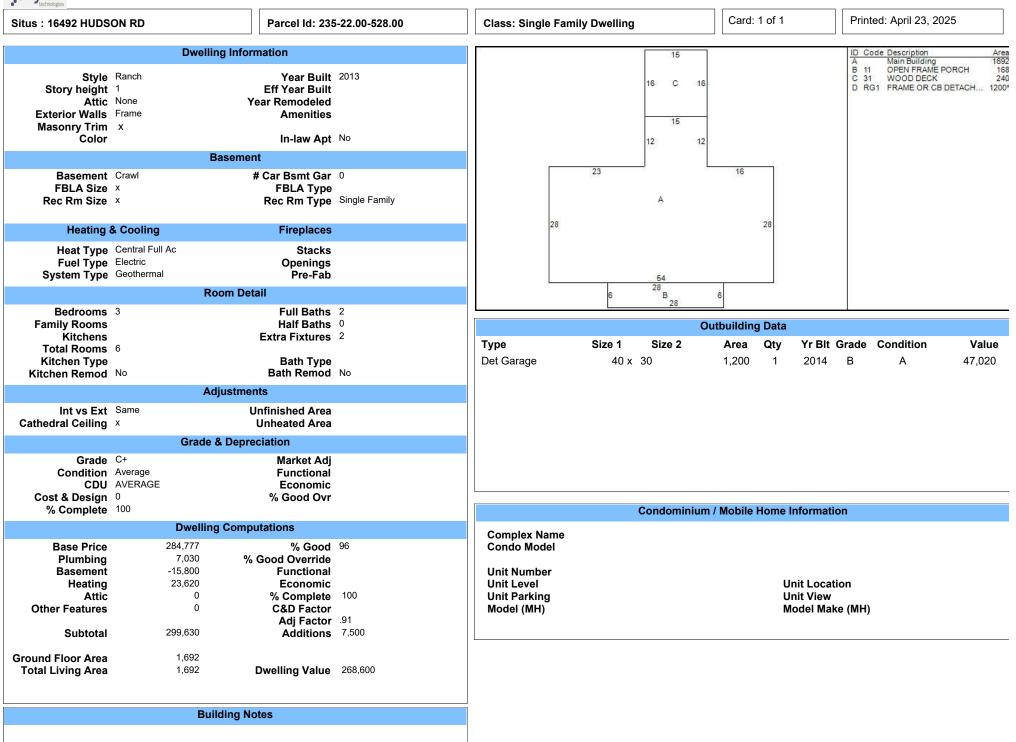

63. <u>Parcel - 235-10.00-48.00 – Carolyn Merek</u>

64. Parcel - 235-22.00-528.00 - Simon Gross

65. Parcel - 235-25.00-40.00 - David and Isabelle Webb

66. Parcel - 235-25.00-40.07 – David and Isabelle Webb