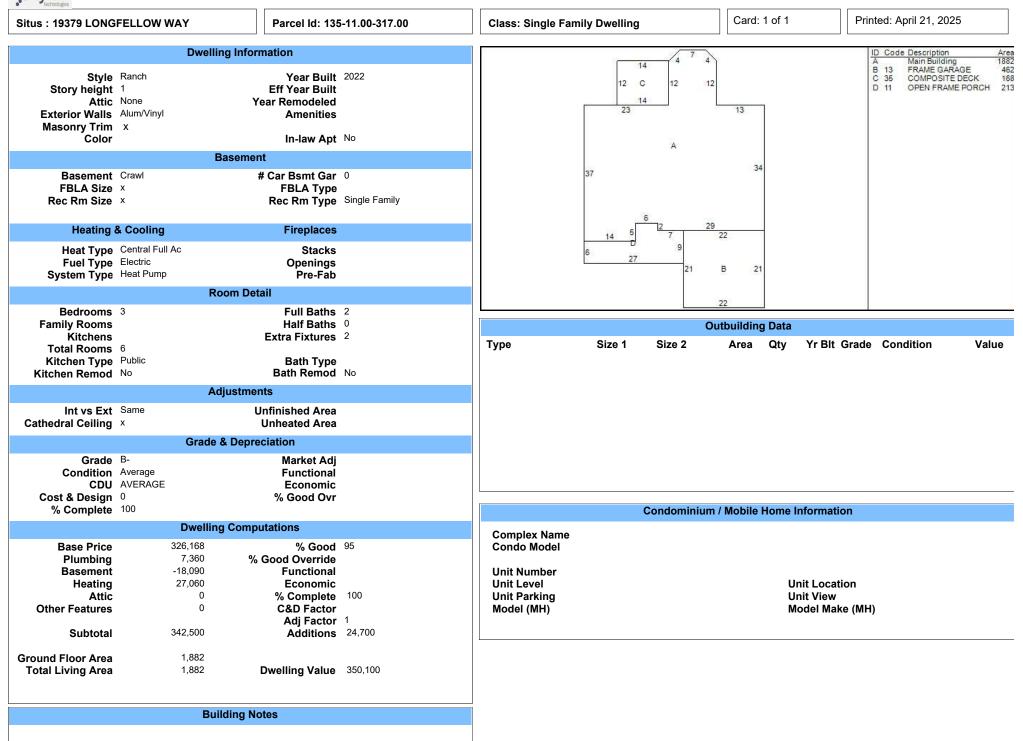

|                                  |                                                          | Parcel ID: 335-4.14-3.00                                                                                                                      |                           | Class: Singl                                                            | e Family Dwo                                                    | elling                        | Card: 1                                        | of 1                                                  | Printed: April 24, 20        | 25                                      |
|----------------------------------|----------------------------------------------------------|-----------------------------------------------------------------------------------------------------------------------------------------------|---------------------------|-------------------------------------------------------------------------|-----------------------------------------------------------------|-------------------------------|------------------------------------------------|-------------------------------------------------------|------------------------------|-----------------------------------------|
| CURREN                           | TOWNER                                                   | GENERAL INFORMAT                                                                                                                              | ΓΙΟΝ                      |                                                                         |                                                                 |                               |                                                |                                                       |                              |                                         |
| ORR T CAR<br>% CLIFF<br>137 LAKE | OL TRUSTEE<br>ORD ORR<br>EVIEW DR<br>ICKS PA 15136       | Living Units 1<br>Neighborhood 6PR001<br>Alternate ID 3350414000300<br>Vol / Pg 2222/39<br>District<br>Zoning TOWN CODES<br>Class Residential | 000000                    |                                                                         |                                                                 |                               |                                                |                                                       |                              |                                         |
|                                  | Property N                                               | lotes                                                                                                                                         |                           |                                                                         |                                                                 |                               |                                                |                                                       |                              |                                         |
|                                  | Land Inform                                              | nation                                                                                                                                        |                           | 3/12/24, 0-32-40AM                                                      |                                                                 |                               | 335-4.14-3.00                                  |                                                       |                              |                                         |
|                                  |                                                          |                                                                                                                                               |                           |                                                                         |                                                                 | ł                             | Assessment In                                  | formation                                             |                              |                                         |
| <b>Type</b><br>Primary Site AC   | Size Influence Fact<br>0.1722                            | tors Influence %                                                                                                                              | <b>Value</b><br>2,137,170 | E                                                                       | Land<br>Building<br>Total                                       | Assessed<br>0<br>0<br>0       | Appraised<br>2,137,200<br>572,000<br>2,709,200 | Cost<br>2,137,200<br>572,000<br>2,709,200             | <b>Income</b><br>0<br>0<br>0 | Marke<br>2,137,20<br>884,41<br>3,021,61 |
| Total Acres: .1722<br>Spot:      | I                                                        | Location: 12 VERY GD LOCATION                                                                                                                 | N (POS INFL               |                                                                         | lue Flag Cos<br>335DM1                                          | st Approach                   |                                                | al Override Rea<br>Base Date of V<br>active Date of V | alue                         |                                         |
|                                  | Entrance Info                                            | rmation                                                                                                                                       |                           |                                                                         |                                                                 |                               | Permit Infor                                   | mation                                                |                              |                                         |
|                                  | Entry Code<br>Data Mailer Change<br>Occupant Not At Home | Source<br>Owner<br>Other                                                                                                                      |                           | Date Issued<br>05/16/14<br>10/11/94<br>10/11/94<br>09/08/94<br>03/30/92 | Number<br>201404451<br>82381-3<br>82381-4<br>82381-2<br>82381-1 | 7,920<br>5,235<br>0<br>15,483 | <b>Purpose</b><br>A016<br>D010<br>D010         | Replace Conc<br>Add.& Remod                           |                              | % Complet                               |
|                                  |                                                          |                                                                                                                                               | Sales/Ov                  | vnership Histor                                                         | У                                                               |                               |                                                |                                                       |                              |                                         |
| Transfer Date                    | Price Type                                               | Validity                                                                                                                                      |                           | Deed                                                                    | d Reference                                                     | Deed Type                     |                                                | Grantee                                               |                              |                                         |