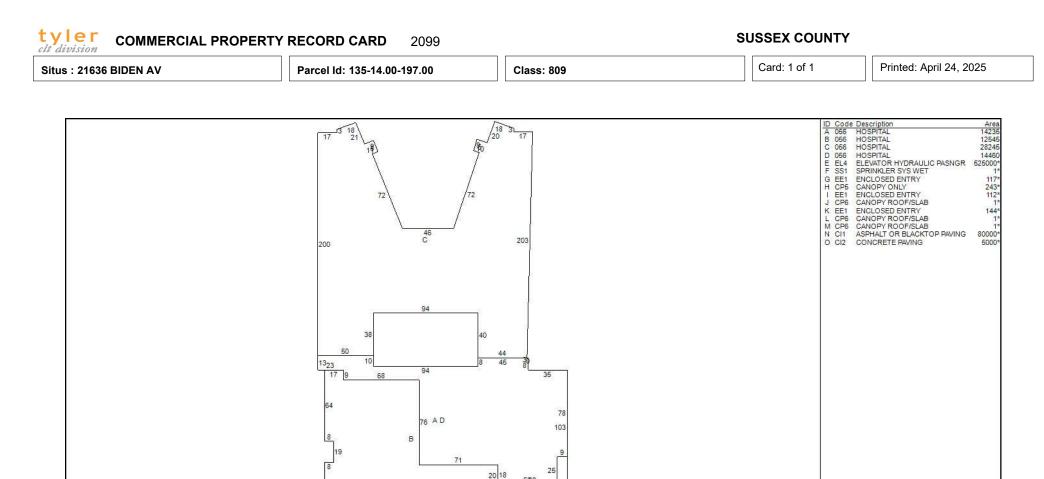

|            |                  |             |              |       |     |        |       |         |         |
|      |                 |                             |            |                  |             |              |       |     |        |       |         |         |
|      |                 |                             |            |                  |             |              |       |     |        |       |         |         |
|      |                 |                             |            |                  |             |              |       |     |        |       |         |         |
|      |                 |                             |            |                  |             |              |       |     |        |       |         |         |



#### **Addtional Property Photos**







| t division                                       | COMMERCIAL PROPERTY RECORD CARD 2099              |       |          |                |                |                                | SUSSEX COUNTY     |              |                                              |                         |                |                   |                   |                       |  |  |
|--------------------------------------------------|---------------------------------------------------|-------|----------|----------------|----------------|--------------------------------|-------------------|--------------|----------------------------------------------|-------------------------|----------------|-------------------|-------------------|---------------