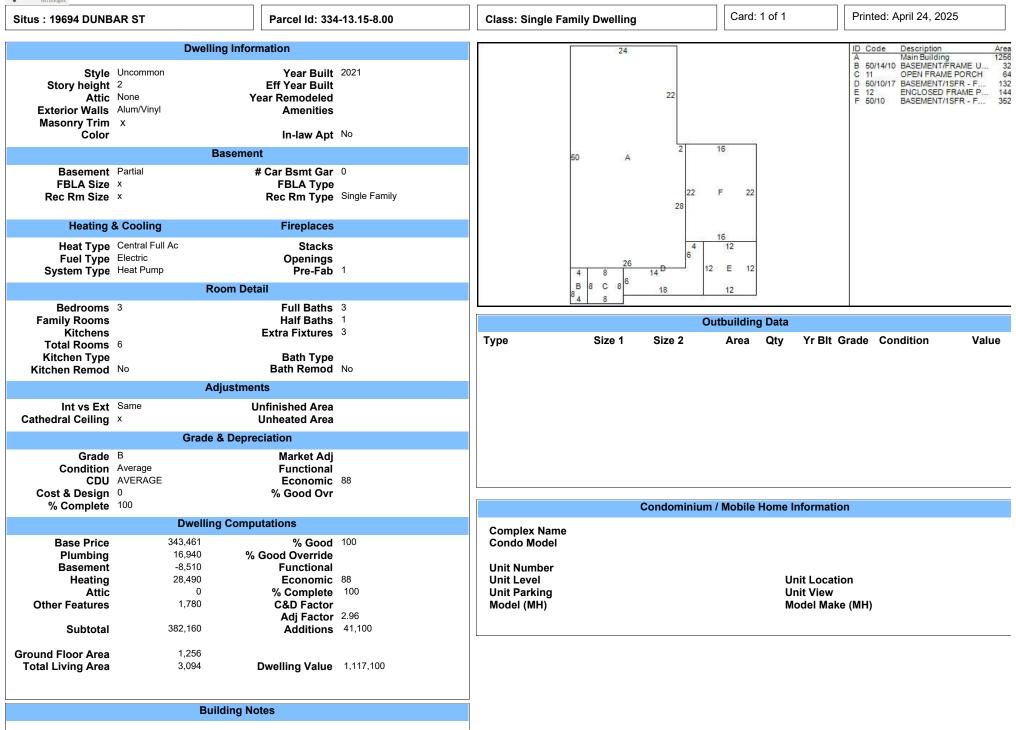

dVITALO MICHAEL V5485/255DeedNASSAR MELISSA                                                                                                                                                                                                                                                                                                           |
| y .     | <b>y</b><br>ale - Tyler<br>Sale - Tyler                                                                                                                                                                                                                                                                                                                                                        |

## 🐝 tyler

## **RESIDENTIAL PROPERTY RECORD CARD** 2099





## NEGOTIATED SETTLEMENT STIPULATION SUSSEX COUNTY

Tax Year 2025

In the Matter of Appeal

Parcel ID 334-13.20-121.01-5

Sussex County Board of Assessment VS Ross Goldborg Tuntee

(Owner Name)

We, the undersigned, agree to adjust the above-entitled appeal by settlement with the Sussex County Board of Assessment Office as follows:

Original Value: \$344,000

Stipulated Value: \$301,500

| Date: 4/17/2025                                       |
|-------------------------------------------------------|
| Signature of Owner or duly authorized agent:          |
| Printed Name: Ross foldberg                           |
| Date; 4/14/25                                         |
| Signature of Sussex County Government Representative: |
| Printed Name: Christopher S. Keeler                   |