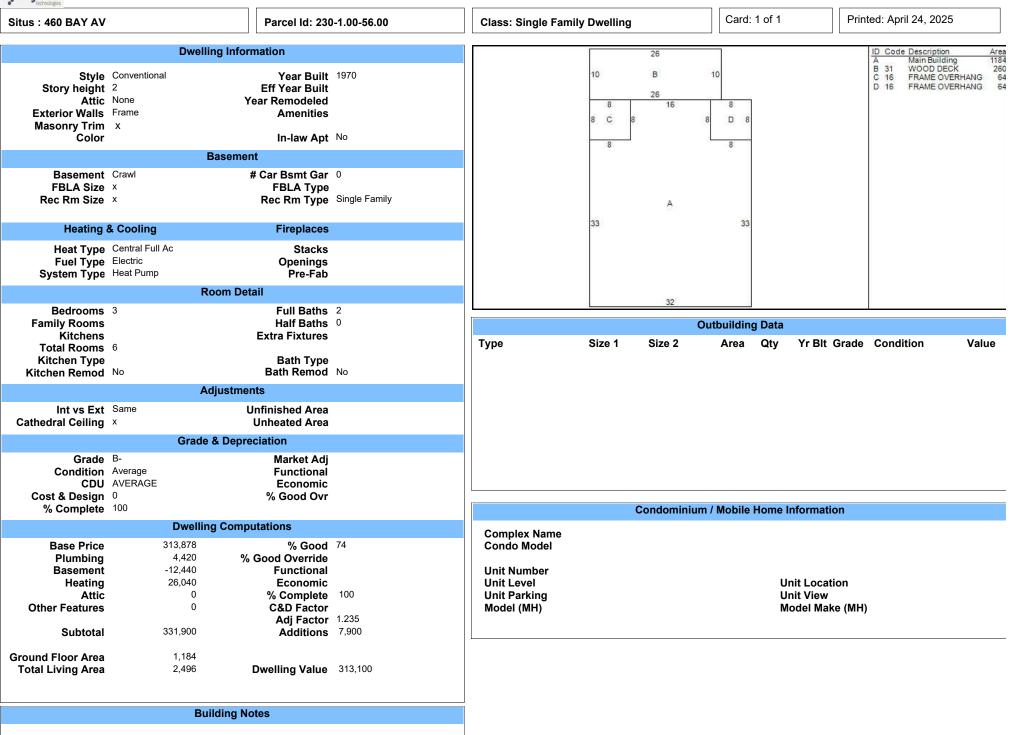

| Sales    | S/Ownership History                      |                          |                                               |
|----------------------------------------------|-----------------------------------|----------|------------------------------------------|--------------------------|-----------------------------------------------|
| <b>Transfer Date</b><br>11/27/19<br>08/11/89 | <b>Price Type</b><br>260,000<br>1 | Validity | <b>Deed Reference</b><br>5160/154<br>0/0 | <b>Deed Type</b><br>Deed | Grantee<br>KNIEP JASON ADAM SARAH ASHLEY KNII |
|                                              |                                   |          |                                          |                          |                                               |

tyler





### Re: Assessment Appeal 230-1.00-106.00

From Sandra Duncavage <smed1920@verizon.net>
Date Mon 4/14/2025 4:57 PM
To Dianne Ruscavage <dianne.ruscavage@sussexcountyde.gov>

**CAUTION:** This email originated from outside of the organization. Do not click links, open attachments, or reply unless you recognize the sender and know the content is safe. Contact the IT Helpdesk if you need assistance.

Hello Dianne,

I am in the hospital with patients today so it will be faster to email you.

I agree to the stipulated value of \$2,600 for Parcel 230-1.00-106.00 in Slaughter Beach, DE.

Thank you very much to everyone who assisted on this appeal.

Sincerely,

Sandra Duncavage

Sent from the all new AOL app for iOS

On Monday, April 14, 2025, 12:15 PM, Dianne Ruscavage <dianne.ruscavage@susse