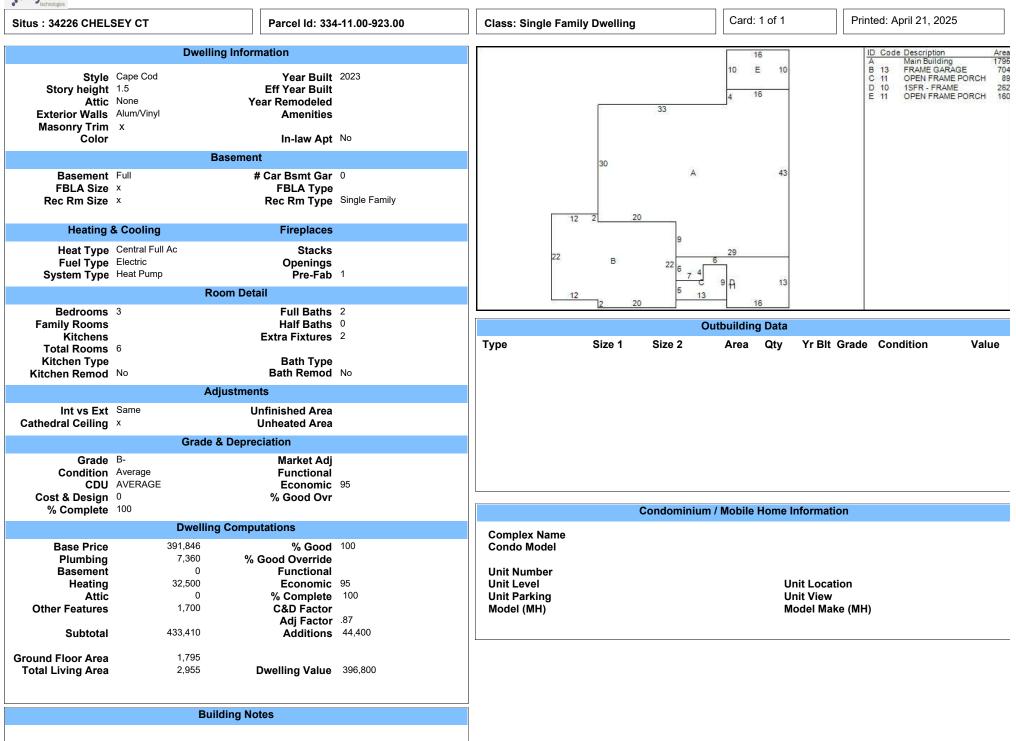

|                           | RESIDENT                                            |                    |                                     |                                                                                         | <b>D</b> 2099            |          |                                     |                                  |                         |                                                   |                                                      |                      |                                       |
|---------------------------|-----------------------------------------------------|--------------------|-------------------------------------|-----------------------------------------------------------------------------------------|--------------------------|----------|-------------------------------------|----------------------------------|-------------------------|---------------------------------------------------|------------------------------------------------------|----------------------|---------------------------------------|
| Situs : 35503 R           | RED TAIL RD                                         | )                  |                                     | Parcel ID: 335                                                                          | 12.00-373.00             |          | Class: Singl                        | e Family Dwe                     | elling                  | Card: 1                                           | of 1                                                 | Printed: April 23, 2 | 025                                   |
|                           | CURRENT C                                           | WNER               |                                     | GENE                                                                                    | RAL INFORMAT             | ION      |                                     | -                                |                         |                                                   |                                                      |                      |                                       |
| DE                        | HRISTENSEI<br>BRA G CHRI<br>35503 RED 1<br>LEWES DE | ISTENSE<br>TAIL RD |                                     | Living Units<br>Neighborhood<br>Alternate ID<br>Vol / Pg<br>District<br>Zoning<br>Class | d 6AR219                 |          |                                     |                                  |                         |                                                   |                                                      |                      |                                       |
|                           |                                                     |                    | Property No                         | otes                                                                                    |                          |          |                                     |                                  |                         |                                                   |                                                      |                      |                                       |
|                           |                                                     |                    | Land Inform                         | ation                                                                                   |                          |          | 2/20/24, 1:08:38PM                  |                                  |                         | 335-12:00-373:00                                  | formation                                            |                      |                                       |
| Туре                      |                                                     | Size               | Influence Fact                      | ors                                                                                     | Influence %              | Value    |                                     |                                  |                         |                                                   |                                                      |                      |                                       |
| rimary Site               | AC C                                                |                    | Waterview - La                      |                                                                                         |                          | 449,350  | E                                   | Land<br>Building<br>Total        | Assessed<br>0<br>0<br>0 | <b>Appraised</b><br>449,400<br>548,300<br>997,700 | Cost<br>449,400<br>548,300<br>997,700                | 0<br>0               | Marko<br>449,40<br>864,28<br>1,313,68 |
| Total Acres: .49<br>Spot: | 82                                                  |                    | L                                   | ocation:                                                                                |                          |          |                                     | ue Flag Cos<br>335DM3            | t Approach              |                                                   | al Override Re<br>Base Date of \<br>ective Date of \ | /alue                |                                       |
|                           |                                                     |                    | Entrance Infor                      | mation                                                                                  |                          |          |                                     |                                  |                         | Permit Infor                                      | mation                                               |                      |                                       |
| 08/07/24 K                | KMB Da                                              |                    | <b>e</b><br>r Change<br>Not At Home |                                                                                         | Source<br>Owner<br>Other |          | Date Issued<br>07/29/15<br>05/09/14 | Number<br>201506594<br>201313456 |                         | <b>Purpose</b><br>TEST                            | Wr 12802                                             | 76x63 Garage 24      | % Complet                             |
|                           |                                                     |                    |                                     |                                                                                         |                          | Sales/Ov | nership Histor                      | у                                |                         |                                                   |                                                      |                      |                                       |
|                           |                                                     | Drico              | Туре                                |                                                                                         | Validity                 |          | <b>Deed</b><br>4143                 | d Reference                      | Deed Type               |                                                   | Grantee                                              |                      |                                       |