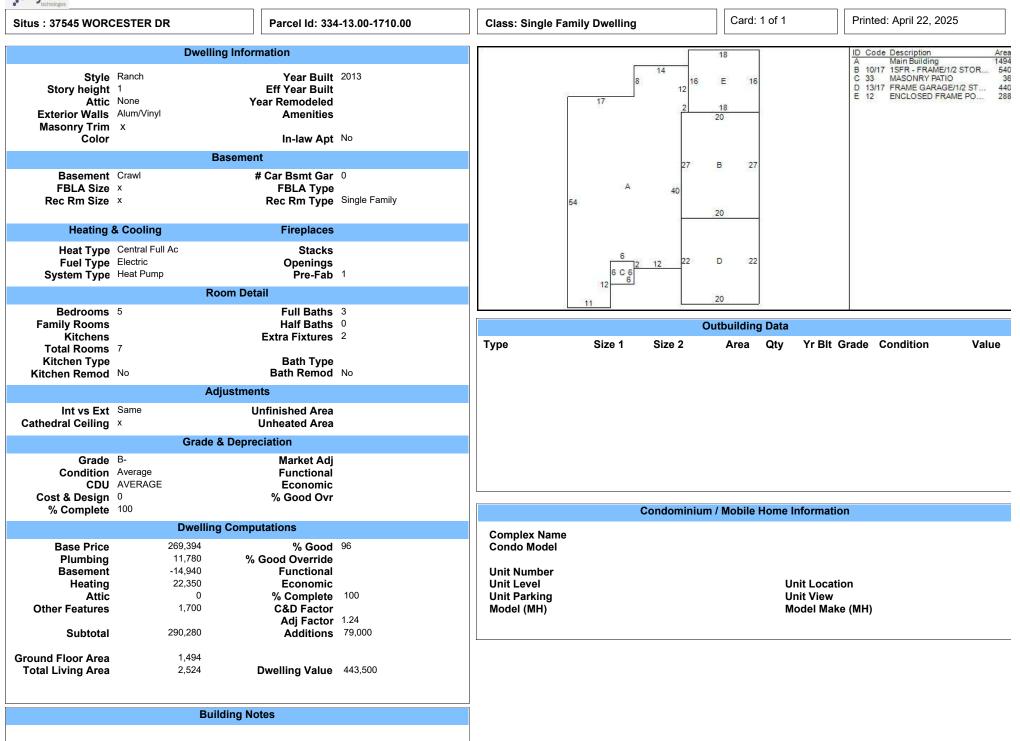

|                                                |                                     |  |
| <b>Transfer Date</b><br>10/08/24<br>03/05/13                                  | Price Type<br>478,515<br>125,000                                                        | Validity                                                                                                                                                                  |                         | <b>Deec</b><br>6182<br>4101                     |                                                               | <b>Deed Type</b><br>Deed |                                            | Grantee<br>BARNETT EDV                                     | WARD H TTEE                                    |                                     |  |



|                                                                          | NEGOTIATED SETTLEMENT STIPULATION<br>SUSSEX COUNTY                                                                                                                                                                                |
|--------------------------------------------------------------------------|-----------------------------------------------------------------------------------------------------------------------------------------------------------------------------------------------------------------------------------|
| Tax Year 2025                                                            |