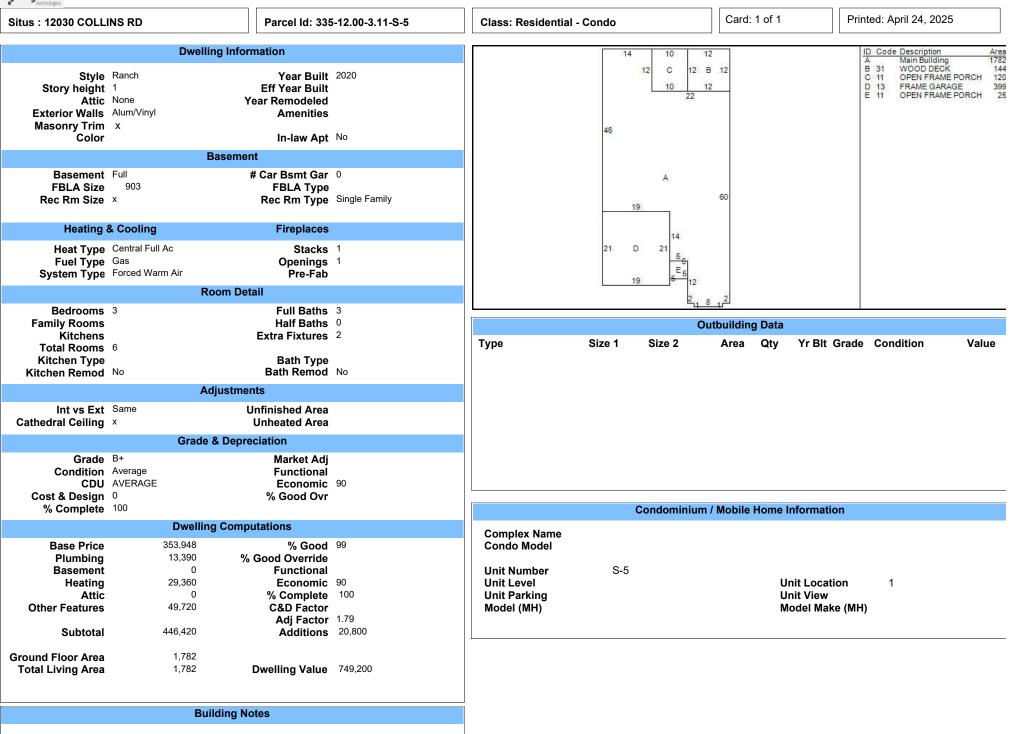

|                           | Sales/Owne                              | ership History                                |                                  |                                                                        |
|---------------------------------------|---------------------------|-----------------------------------------|-----------------------------------------------|----------------------------------|------------------------------------------------------------------------|
| Transfer Date<br>10/25/22<br>11/04/20 | <b>Price Type</b> 689,393 | <b>Validity</b><br>Invalid Sale - Tyler | <b>Deed Reference</b><br>5796/124<br>5344/226 | <b>Deed Type</b><br>Deed<br>Deed | <b>Grantee</b><br>MULVANEY JAMES M MARGARET A TTEE<br>MULVANEY JAMES M |

tyler

2099



| NEC                                                                             | GOTIATED SETTLEMENT STIPULATION<br>SUSSEX COUNTY                                                                                                                                                                                                  |
|---------------------------------------------------------------------------------|---------------------------------------------------------------------------------------------------------------------------------------------------------------------------------------------------------------------------------------------------|
| Tax Year <u>2025</u>                                                            |