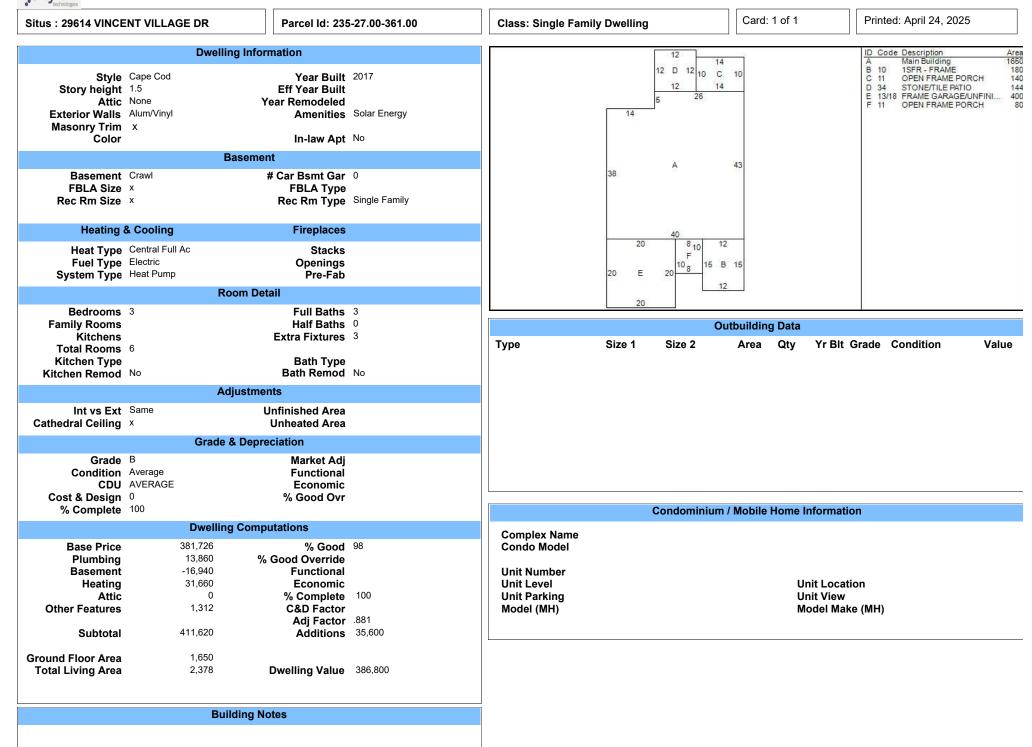

67. Parcel - 235-26.00-308.00 - Rudy Raymond

68. Parcel - 235-27.00-233.00 - Stephen Katona

69. <u>Parcel - 235-27.00-361.00 – Fran Leibowitz</u>

70. <u>Parcel - 332-1.07-147.00 – SR Brick LLC</u>

71. Parcel - 332-1.07-181.00 – Mark Barnak