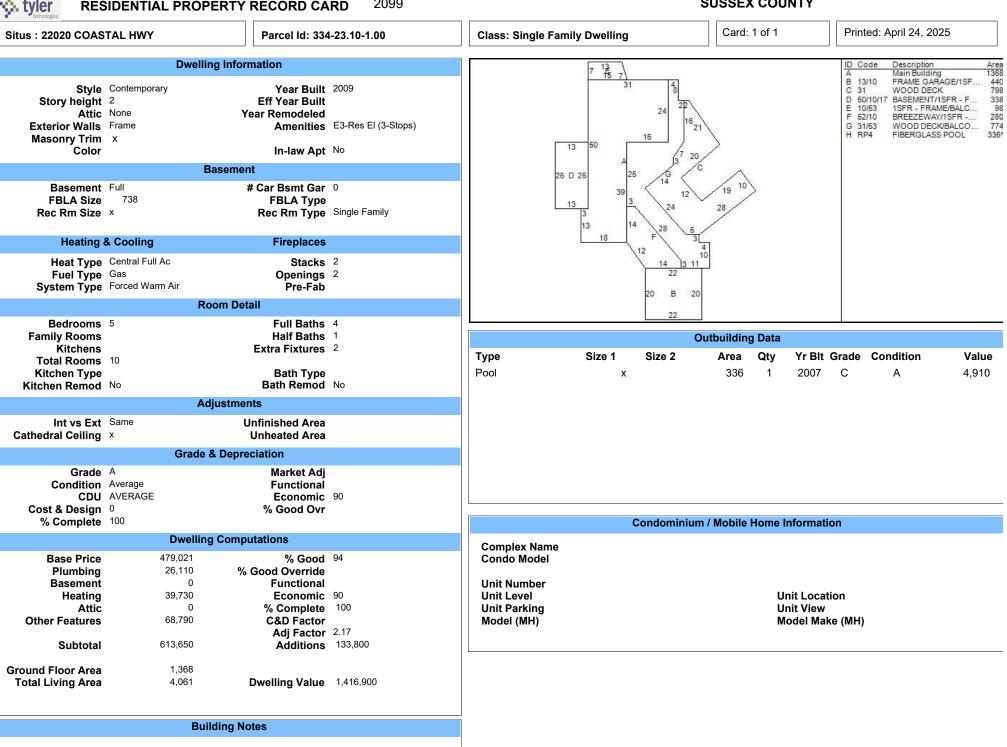

| RESIDENTIAL PR                                                                       | ROPERTY RECORD CARD 2099                                                                                     |                                                                        |               | r            |                 |                        |      |  |
|--------------------------------------------------------------------------------------|--------------------------------------------------------------------------------------------------------------|------------------------------------------------------------------------|---------------|--------------|-----------------|------------------------|------|--|
| itus :                                                                               | Parcel Id: 334-25.00-5.00                                                                                    | Class: Residential                                                     | - Vacant Land |              | Card: 1 of 1    | Printed: April 24,     | 2025 |  |
| Dv                                                                                   | velling Information                                                                                          |                                                                        |               |              |                 |                        |      |  |
| Style<br>Story height<br>Attic<br>Exterior Walls<br>Masonry Trim ×<br>Color          | Year Built<br>Eff Year Built<br>Year Remodeled<br>Amenities<br>In-law Apt No                                 |                                                                        |               |              |                 |                        |      |  |
|                                                                                      | Basement                                                                                                     |                                                                        |               |              |                 |                        |      |  |
| Basement<br>FBLA Size ×<br>Rec Rm Size ×                                             | # Car Bsmt Gar<br>FBLA Type<br>Rec Rm Type                                                                   |                                                                        |               |              |                 |                        |      |  |
| Heating & Cooling                                                                    | Fireplaces                                                                                                   |                                                                        |               |              |                 |                        |      |  |
| Heat Type<br>Fuel Type<br>System Type                                                | Stacks<br>Openings<br>Pre-Fab                                                                                |                                                                        |               |              |                 |                        |      |  |
|                                                                                      | Room Detail                                                                                                  |                                                                        |               |              |                 |                        |      |  |
| Bedrooms<br>Family Rooms                                                             | oms Half Baths Outbuilding Data                                                                              |                                                                        |               |              |                 |                        |      |  |
| Kitchens<br>Total Rooms<br>Kitchen Type<br>Kitchen Remod                             | Extra Fixtures<br>Bath Type<br>Bath Remod                                                                    | Туре                                                                   | Size 1 Siz    | ze 2         | Area Qty        | Yr Blt Grade Condition | Valı |  |
|                                                                                      | Adjustments                                                                                                  |                                                                        |               |              |                 |                        |      |  |
| Int vs Ext<br>Cathedral Ceiling ×                                                    | Unfinished Area<br>Unheated Area                                                                             |                                                                        |               |              |                 |                        |      |  |
|                                                                                      | ade & Depreciation                                                                                           |                                                                        |               |              |                 |                        |      |  |
| Grade<br>Condition<br>CDU<br>Cost & Design <sup>0</sup>                              | Market Adj<br>Functional<br>Economic<br>% Good Ovr                                                           |                                                                        |               |              |                 |                        |      |  |
| % Complete                                                                           |                                                                                                              |                                                                        | Cond          | dominium / N | lobile Home Inf | formation              |      |  |
| Dwe                                                                                  | elling Computations                                                                                          | Complex Name                                                           |               |              |                 |                        |      |  |
| Base Price<br>Plumbing<br>Basement<br>Heating<br>Attic<br>Other Features<br>Subtotal | % Good<br>% Good Override<br>Functional<br>Economic<br>% Complete<br>0 C&D Factor<br>Adj Factor<br>Additions | Condo Model<br>Unit Number<br>Unit Level<br>Unit Parking<br>Model (MH) |               |              |                 |                        |      |  |
| Ground Floor Area<br>Total Living Area                                               | Dwelling Value                                                                                               |                                                                        |               |              |                 |                        |      |  |
|                                                                                      | Building Notes                                                                                               |                                                                        |               |              |                 |                        |      |  |