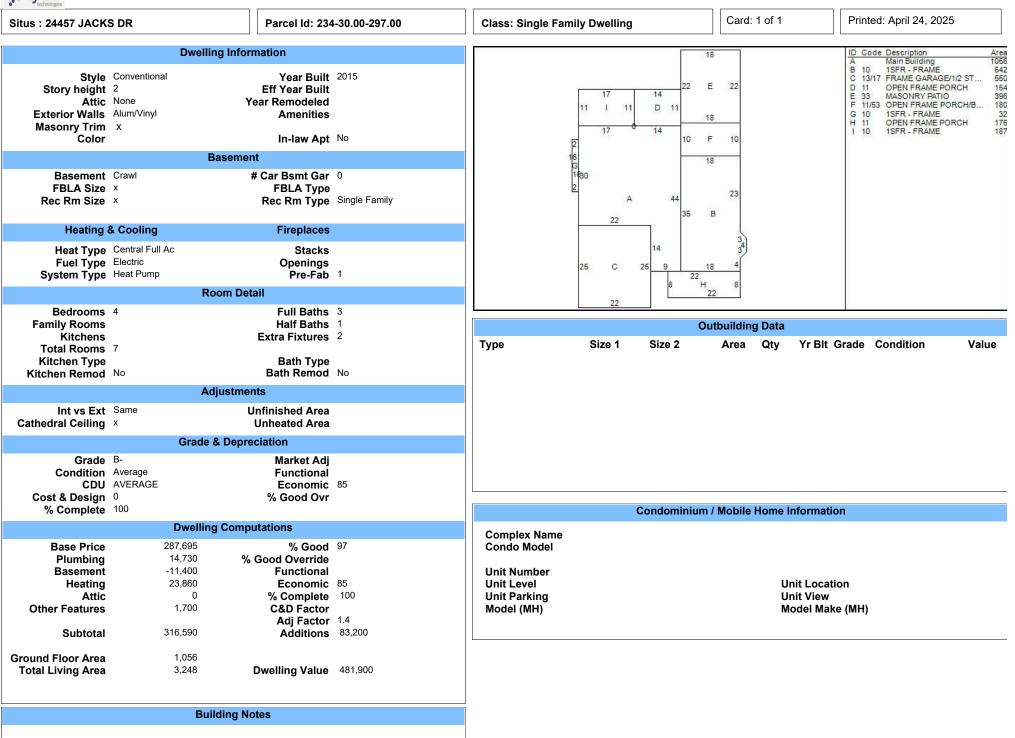

|                  |           | Entrance Informatio                | on              | ]                       |                    |                         |                 |                                                      |    |  |
|------------------|-----------|------------------------------------|-----------------|-------------------------|--------------------|-------------------------|-----------------|------------------------------------------------------|----|--|
| <b>–</b> .       |           |                                    |                 |                         | Permit Information |                         |                 |                                                      |    |  |
| Date<br>02/14/24 | ID<br>SDC | Entry Code<br>Occupant Not At Home | Source<br>Other | Date Issued<br>09/21/12 | Number<br>84212-1  | <b>Price</b><br>188,344 | Purpose<br>D010 | <b>% Comple</b><br>Dwelling W/Additions-N/West 3rd ξ | te |  |