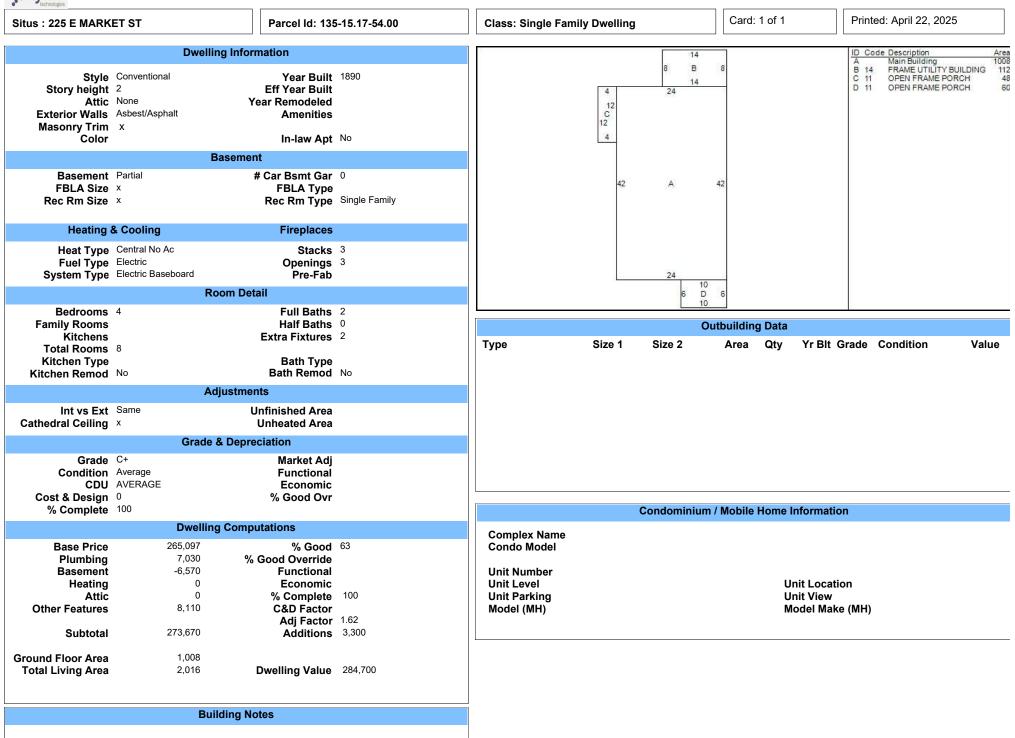

Kind Regards, Katrina M. Mears Manager of Business Services, Finance 2 The Circle P.O. Box 589 Georgetown, DE 19947 Tel: 302.855.7859 Mobile: 302.245.7928

NEGOTIATED SETTLEMENT STIPULATION SUSSEX COUNTY

Tax Year 2026

In the Matter of Appeal

Parcel ID 335-4.19-76.00

Sussex County Board of Assessment VS D and C Dock Rental LC

(Owner Name

We, the undersigned, agree to adjust the above-entitled appeal by settlement Board of Assessment Office as follows:

Original Value: \$445,600

Stipulated Value: \$317,1

| Date: april 6, 2025                                     |
|---------------------------------------------------------|
| Signature of Owner or duly authorized agent: DavidAfott |
| Printed Name: DAVID A. FOTTER, JR., MANAGING N          |
| Date: 3/27/25                                           |
| Signature of Sussex County Government Representative:   |
| Printed Name: <u>Christopher S. Kceler</u>              |
| Fitle: Director of Assessment                           |

Summary

. \*

Based on the appellants' application for appeal, the submitted com referees' recommendations, our Assessment staff has conducted a adjusted the valuation of Parcel ID 335-4.19-76.00. The adjustmen value that brings the assessed value to \$317,100.

#### \* tyler RESIDENTIAL PROPERTY RECORD CARD 2099

| Situs :                                                                       |                                                      |                                       | Parcel ID: 335-                                                                         | 4.19-76.00                                                                             |                         | Class: Residential - Anci         | illary Use              | Card: 1 of                                       | 1 Printee                                                | d: April 23, 20              | )25             |
|-------------------------------------------------------------------------------|------------------------------------------------------|---------------------------------------|-----------------------------------------------------------------------------------------|----------------------------------------------------------------------------------------|-------------------------|-----------------------------------|-------------------------|--------------------------------------------------|----------------------------------------------------------|------------------------------|-----------------|
| D AND C I                                                                     | ENT OWNER<br>DOCK RENTAL<br>D BOX 677<br>ES DE 19958 |                                       | Living Units<br>Neighborhood<br>Alternate ID<br>Vol / Pg<br>District<br>Zoning<br>Class | RAL INFORMAT<br>0<br>d 6PR006<br>3350419007600<br>6107/98<br>TOWN CODES<br>Residential |                         | 2/6/24, 11-18-01 AM               |                         | 35-4 19-76.00                                    |                                                          |                              |                 |
| Land Information                                                              |                                                      |                                       |                                                                                         |                                                                                        |                         |                                   | A                       | ssessment Infor                                  | mation                                                   |                              |                 |
| <b>Type</b><br>Primary Site Ar                                                | <b>Size</b><br>C 0.5152                              | Influence Facto<br>Restrictions - N V |                                                                                         | Influence %<br>-30                                                                     | <b>Value</b><br>299,820 | Land<br>Building<br>Total         | Assessed<br>0<br>0<br>0 | <b>Appraised</b><br>299,800<br>17,300<br>317,100 | <b>Cost</b><br>299,800<br>17,300<br>317,100              | <b>Income</b><br>0<br>0<br>0 | Marke<br>(<br>( |
| Total Acres: .5152<br>Spot:                                                   |                                                      | Lo                                    | cation: 12 VERY                                                                         | Y GD LOCATION                                                                          | (POS INFL               | Value Flag Cos<br>Gross Building: | st Approach             | Ba                                               | Override Reason<br>se Date of Value<br>ive Date of Value |                              |                 |
|                                                                               |                                                      | Entrance Inform                       | nation                                                                                  |                                                                                        |                         |                                   |                         | Permit Informa                                   | tion                                                     |                              |                 |
| Date         ID           02/07/24         TJJ           02/06/24         SDC | <b>Entry Coc</b><br>Occupant<br>Vacant La            | Not At Home                           |                                                                                         | Source<br>Other<br>Other                                                               |                         | Date Issued Number                | Price                   | Purpose                                          |                                                          |                              | % Complete      |
|                                                                               |                                                      |                                       |                                                                                         |                                                                                        | Sales/Ov                | vnership History                  |                         |                                                  |                                                          |                              |                 |
| <b>Transfer Date</b><br>05/24/24                                              | Price                                                | е Туре                                |                                                                                         | Validity                                                                               |                         | Deed Reference<br>6107/98         | Deed Type<br>Deed       |                                                  | <b>Grantee</b><br>D AND C DOCK R                         | ENTAL LLC                    |                 |