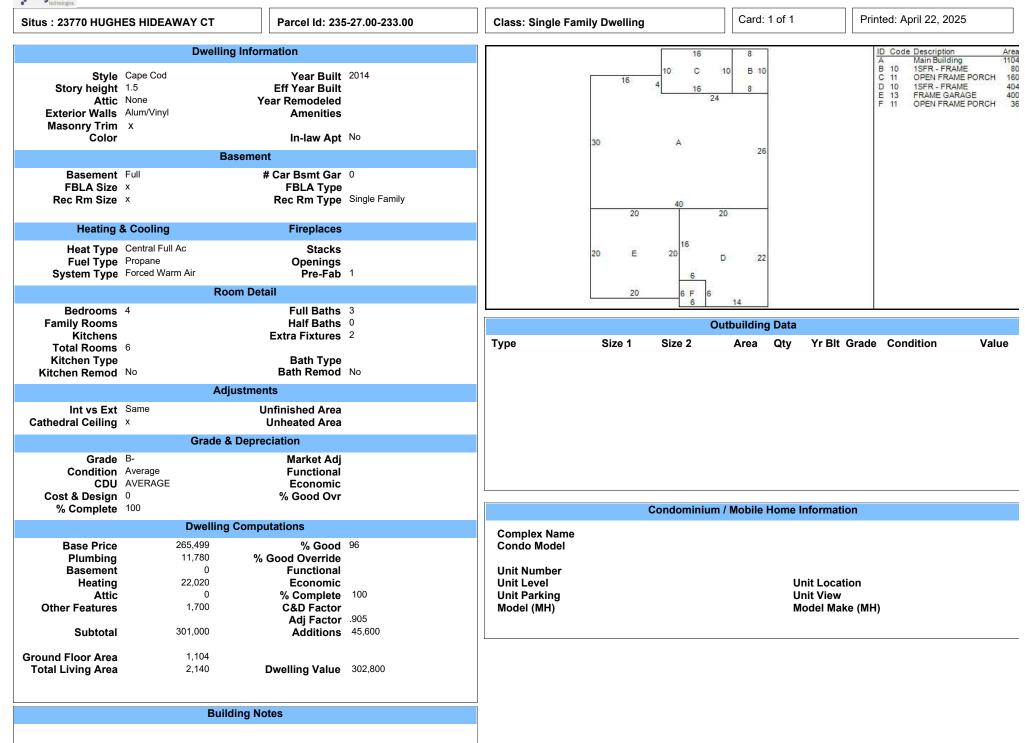

67. Parcel - 235-26.00-308.00 - Rudy Raymond

68. Parcel - 235-27.00-233.00 - Stephen Katona

69. <u>Parcel - 235-27.00-361.00 – Fran Leibowitz</u>

70. <u>Parcel - 332-1.07-147.00 – SR Brick LLC</u>

71. Parcel - 332-1.07-181.00 – Mark Barnak