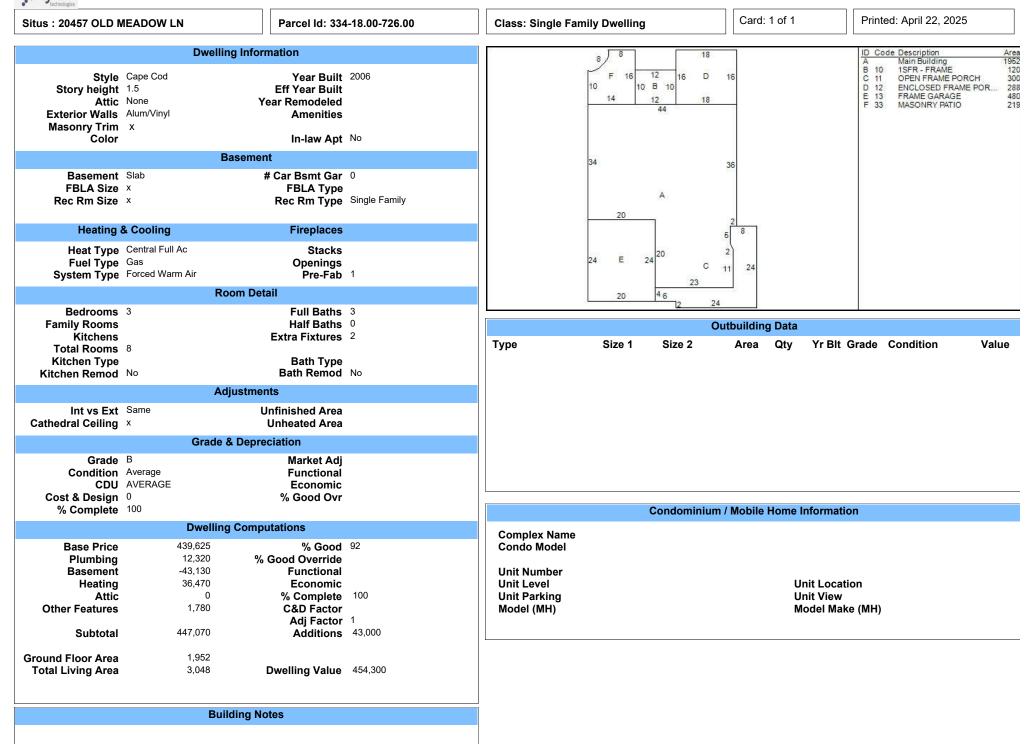

84. Parcel - 334-14.13-301.00 – Donald Witters Jr.

85. Parcel - 334-18.00-609.00 - Robin Weems

86. Parcel - 334-18.00-697.00 - Daniel Howard Trustee

87. Parcel - 334-18.00-726.00 – Stephen Hrybyk

88. <u>Parcel - 334-19.00-7.00 – Lisa Fittipaldi</u>