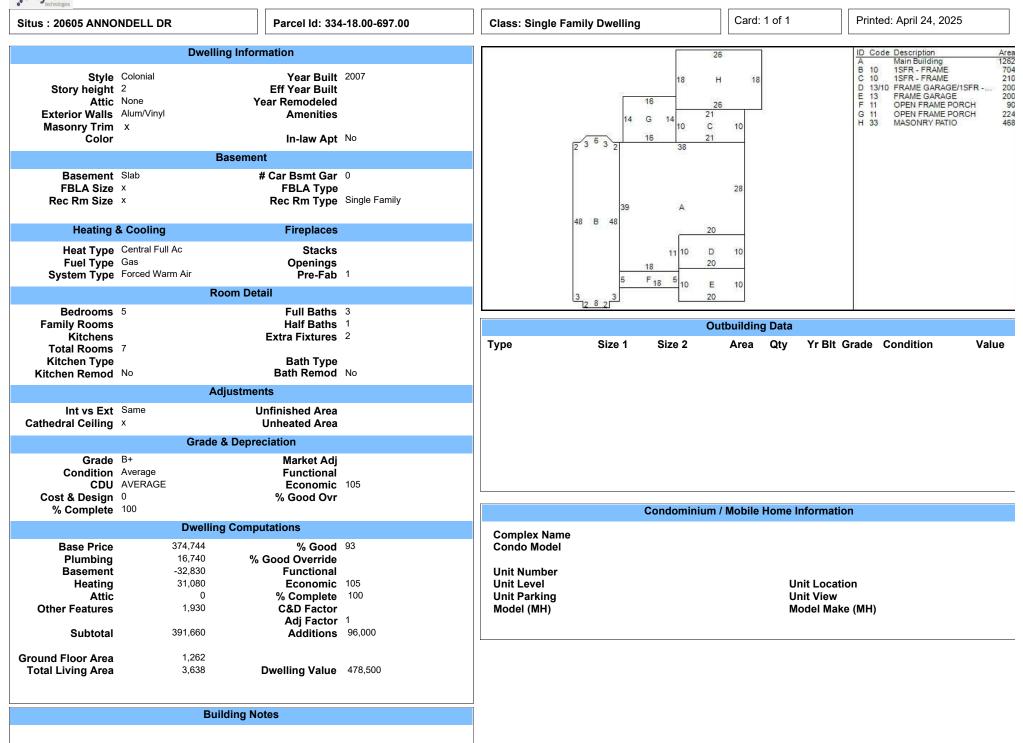

84. Parcel - 334-14.13-301.00 – Donald Witters Jr.

85. Parcel - 334-18.00-609.00 - Robin Weems

86. Parcel - 334-18.00-697.00 - Daniel Howard Trustee

87. Parcel - 334-18.00-726.00 – Stephen Hrybyk

88. <u>Parcel - 334-19.00-7.00 – Lisa Fittipaldi</u>