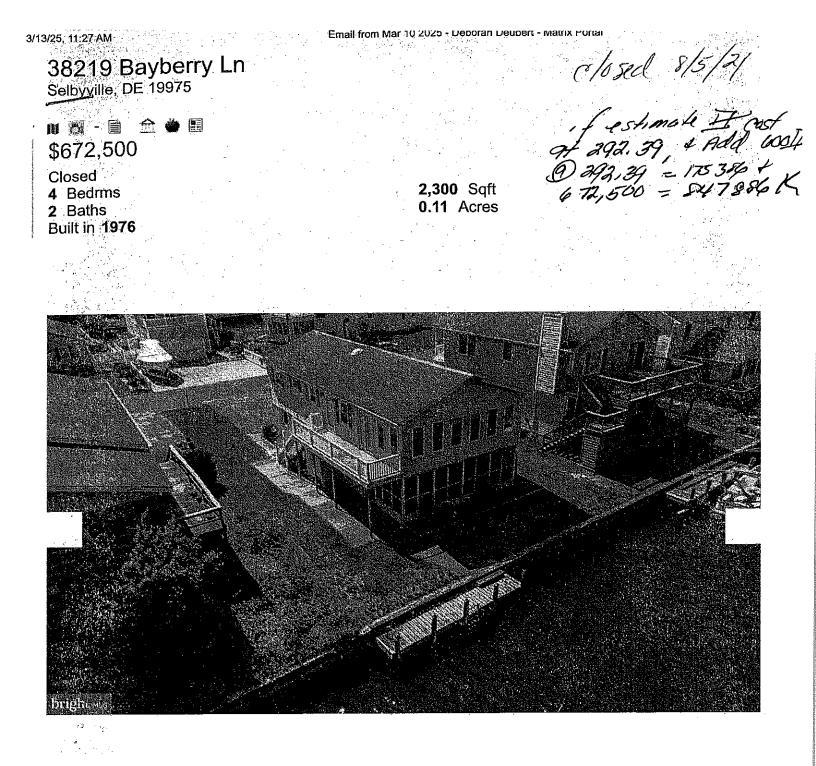

Lot Size/Land Area \_\_\_\_\_\_ / // Bedrooms: 2 Number of: Bedrooms:  $\mathcal{H}$ Fireplaces: □ Finished Basement □ Finished Attic -□ Central Air Porches and Additions: \_\_\_\_\_ Describe Garage or Other Improvements: 1 Car Additional Comments: hower estmate I Cost @ porch , outg 000 SMAH 197 W per IT & add additional ages to appr 197 W per IT & add additional ages to appr 821 Coder puts 189 mile to pring camparas, Adds 189 mits to 3. Parcel Number \_\_\_\_\_\_ Owner \_\_\_\_\_ Address \_\_\_\_\_ Sales Price \$\_\_\_\_\_ Date of Sale \_\_\_\_\_ Lot Size/Land Area Number of: Bedrooms: \_\_\_\_\_ Bedrooms: \_\_\_\_\_ Fireplaces: \_\_\_\_\_ □ Finished Basement □ Finished Attic □ Central Air Porches and Additions \_\_\_\_\_ . . Describe Garage or Other Improvements: Additional Comments:



. . . .

## 1 / 49

Waterfront! Beautiful 4 bedroom, 2 bathroom coastal home with private dock. Enjoy this open living with stunning views of waterway featuring a first floor master suite, second level kitchen with granite counter tops, living room and all season sun room, plus 3 guest bedrooms and full bath, screened porch and one car garage with ample storage, plus an outside shower. Sold furnished and ready for your boat! Excellent boating, crabbing and fishing, and enjoy dining by boat. Located about 2 miles to Fenwick Island and Ocean City beaches.

## About 38219 Bayberry Ln, Selbyville, DE 19975

Directions: From Rt 1 Fenwick: Route 54 West about 2 miles make a left into Keen-Wik On The Bay, left onto Cedar Road, Right On Bayberry Lane, home is on the left.

## **General Descripti