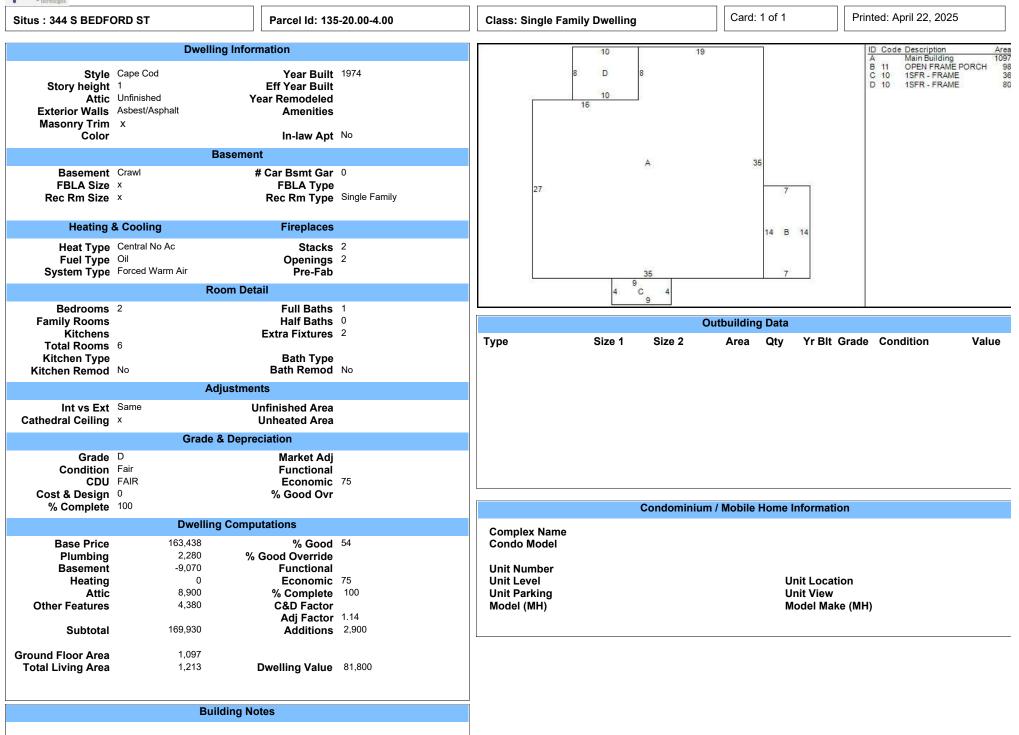

| 335-4 14-3 00 The adjustment of including review and adjusted the valuation of Parcel ID                                                                                                                                     |                                                                                          | NEGOTIATED SETTLEMENT STIPULATION<br>SUSSEX COUNTY                                      |
|------------------------------------------------------------------------------------------------------------------------------------------------------------------------------------------------------------------------------|------------------------------------------------------------------------------------------|-----------------------------------------------------------------------------------------|
| We the undersigned, agree to adjust the above-entitled appeal by settlement with the Sussex County Board of Assessment Office as follows:         Original Value: \$1000000000000000000000000000000000000                    | in the Melter of Appeal                                                                  |                                                                                         |
| Deard of Assessment Office as follows:         Original Value: Same         Date: Assessment of Owner or doly authorized agent:         Signature of Owner or doly authorized agent:         Printed Name:                   | Sussex County Board of Ase                                                               | ossment VS <u>care or torrea</u><br>(Owner Name)                                        |
| Original Value: \$2.maxes       Stipulated Walue: \$2.maxes         Date:                                                                                                                                                    | We, the undersigned, agree<br>Board of Assessment Office                                 | to adjust the above-entitled appeal by settlement with the Sussex County<br>as follows: |
| Signature of Owner or duly authorized agent:                                                                                                                                                                                 |                                                                                          |                                                                                         |
| Signature of Sussex County Government Representative:                                                                                                                                                                        | Signature of Owner or duly a                                                             | nu Kutash ABCITU                                                                        |
| Based on the appellants' application for appeal and the referees' recommendations, our<br>Assessment staff has conducted a thorough review and adjusted the valuation of Parcel ID.<br>335-4 14-3 00. The adjustment offense | Signature of Sussex County Go<br>Printed Name: County Go                                 | wernment Representative LSK                                                             |
|                                                                                                                                                                                                                              | Based on the appellants' at<br>Assessment staff has cond<br>335-4, 14-3,00. The adjuster | incruding the review and actusted the valuation of Parcel ID                            |

|                                  |                                                          | Parcel ID: 335-4.14-3.00                                                                                                                      |                           | Class: Singl                                                            | e Family Dwo                                                    | elling                        | Card: 1                                        | of 1                                                  | Printed: April 24, 20        | 25                                      |
|----------------------------------|----------------------------------------------------------|-----------------------------------------------------------------------------------------------------------------------------------------------|---------------------------|-------------------------------------------------------------------------|-----------------------------------------------------------------|-------------------------------|------------------------------------------------|-------------------------------------------------------|------------------------------|-----------------------------------------|
| CURREN                           | TOWNER                                                   | GENERAL INFORMAT                                                                                                                              | ΓΙΟΝ                      |                                                                         |                                                                 |                               |                                                |                                                       |                              |                                         |
| ORR T CAR<br>% CLIFF<br>137 LAKE | OL TRUSTEE<br>ORD ORR<br>EVIEW DR<br>ICKS PA 15136       | Living Units 1<br>Neighborhood 6PR001<br>Alternate ID 3350414000300<br>Vol / Pg 2222/39<br>District<br>Zoning TOWN CODES<br>Class Residential | 000000                    |                                                                         |                                                                 |                               |                                                |                                                       |                              |                                         |
|                                  | Property N                                               | lotes                                                                                                                                         |                           |                                                                         |                                                                 |                               |                                                |                                                       |                              |                                         |
|                                  | Land Inform                                              | nation                                                                                                                                        |                           | 3/12/24, 0-32-40AM                                                      |                                                                 |                               | 335-4.14-3.00                                  |                                                       |                              |                                         |
|                                  |                                                          |                                                                                                                                               |                           |                                                                         |                                                                 | ł                             | Assessment In                                  | formation                                             |                              |                                         |
| <b>Type</b><br>Primary Site AC   | Size Influence Fact<br>0.1722                            | tors Influence %                                                                                                                              | <b>Value</b><br>2,137,170 | E                                                                       | Land<br>Building<br>Total                                       | Assessed<br>0<br>0<br>0       | Appraised<br>2,137,200<br>572,000<br>2,709,200 | Cost<br>2,137,200<br>572,000<br>2,709,200             | <b>Income</b><br>0<br>0<br>0 | Marke<br>2,137,20<br>884,41<br>3,021,61 |
| Total Acres: .1722<br>Spot:      | I                                                        | Location: 12 VERY GD LOCATION                                                                                                                 | N (POS INFL               |                                                                         | lue Flag Cos<br>335DM1                                          | st Approach                   |                                                | al Override Rea<br>Base Date of V<br>active Date of V | alue                         |                                         |
|                                  | Entrance Info                                            | rmation                                                                                                                                       |                           |                                                                         |                                                                 |                               | Permit Infor                                   | mation                                                |                              |                                         |
|                                  | Entry Code<br>Data Mailer Change<br>Occupant Not At Home | Source<br>Owner<br>Other                                                                                                                      |                           | Date Issued<br>05/16/14<br>10/11/94<br>10/11/94<br>09/08/94<br>03/30/92 | Number<br>201404451<br>82381-3<br>82381-4<br>82381-2<br>82381-1 | 7,920<br>5,235<br>0<br>15,483 | <b>Purpose</b><br>A016<br>D010<br>D010         | Replace Conc<br>Add.& Remod                           |                              | % Complet                               |
|                                  |                                                          |                                                                                                                                               | Sales/Ov                  | vnership Histor                                                         | У                                                               |                               |                                                |                                                       |                              |                                         |
| Transfer Date                    | Price Type                                               | Validity                                                                                                                                      |                           | Deed                                                                    | d Reference                                                     | Deed Type                     |                                                | Grantee                                               |                              |                                         |