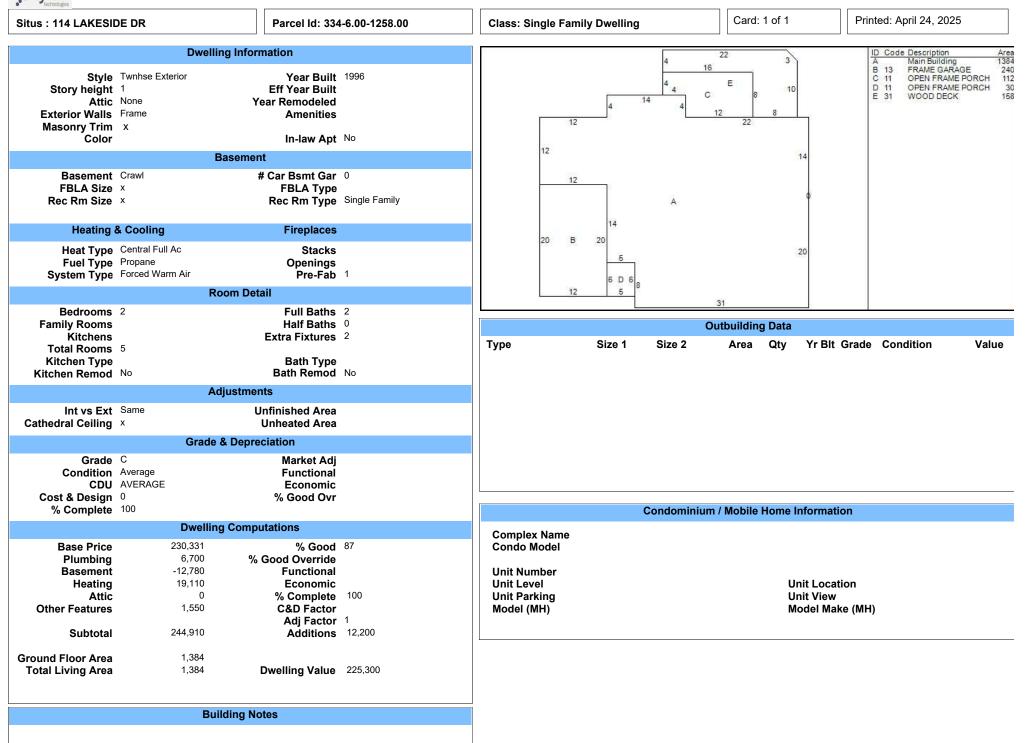

225,300<br>361,900<br>verride Reasc<br>e Date of Valu<br>e Date of Valu | 0<br>0<br>0<br>0    | 136,600<br>269,920 |

|                                                               |                                                 | Sales    | /Ownership History                           |                   |                                |
|---------------------------------------------------------------|-------------------------------------------------|----------|----------------------------------------------|-------------------|--------------------------------|
| Transfer Date<br>11/25/19<br>12/01/16<br>12/06/97<br>11/10/93 | Price Type<br>255,000<br>230,000<br>75,000<br>1 | Validity | <b>Deed Reference</b><br>5158/177<br>4631/16 | Deed Type<br>Deed | Grantee<br>GRIFFIN ROGER L III |



|              | NEGOTIATED SETTLEMENT STIPULATION<br>SUSSEX COUNTY                                                                                                                                                                                                                                                                                |
|--------------|-----------------------------------------------------------------------------------------------------------------------------------------------------------------------------------------------------------------------------------------------------------------------------------------------------------------------------------|
|              |