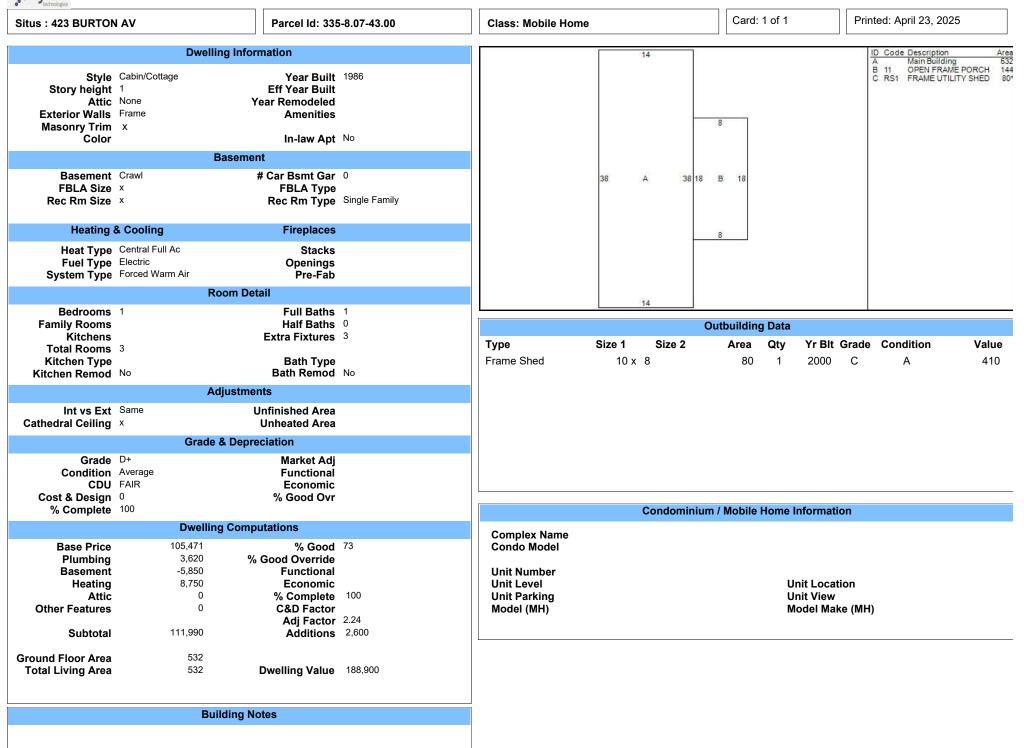

|
| Spot:<br>Date<br>09/09/24             | <b>ID</b><br>JXL | Data Maile                         | Entrance Info<br>de<br>er Change |                                                                                        | Owner          |                         | TD:<br>Date Issued<br>07/25/14<br>06/28/94 | Number<br>201406702<br>84294-5 | <b>Price</b><br>1,870<br>24,576<br>2,600 | Permit Infor<br>Purpose<br>A085<br>D010           | Base Date of Value<br>ective Date of Value<br>mation<br>Replace Existing<br>Addition-Burton | ue<br>ue<br>9<br>3 13x16 Shed Roof<br>S Subd.Lot 25<br>rton'S Subd.Lot 75 | o Complet                                  |

Sales/Ownership History **Price Type** 18,750 Validity Deed Type Transfer Date Deed Reference Grantee 09/24/86 0/0

tyler





# NEGOTIATED SETTLEMENT STIPULATION SUSSEX COUNTY

| In the Matter of Appeal                                                                  |                                                                                                                                                                                                      |
|------------------------------------------------------------------------------------------|------------------------------------------------------------------------------------------------------------------------------------------------------------------------------------------------------|
| Parcel ID 335-8.07-48.00                                                                 |