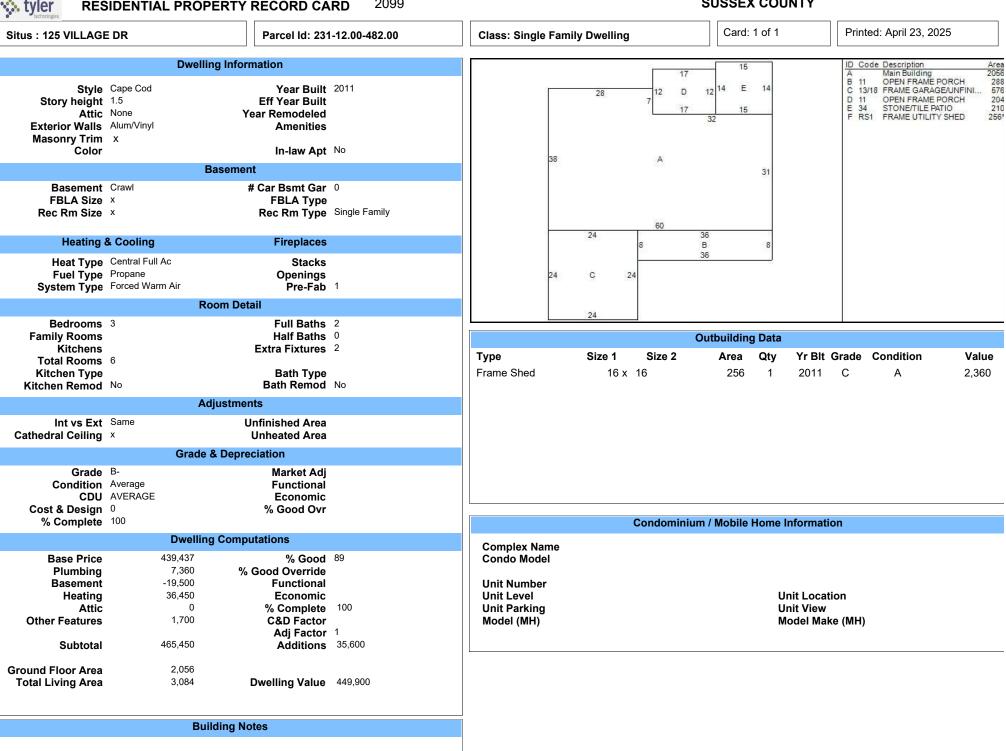

| Sales/Ov                            | vnership Histor                     | у                            |                         |                                                  |                                                        |                              |                                    |
| <b>Transfer Date</b><br>05/04/11<br>02/03/05                             | <b>Price Type</b><br>65,000<br>174,000                   | Validit                         | у                                   | <b>Deed</b><br>3969                 | <b>l Reference</b><br>//118  | Deed Type               |                                                  | Grantee                                                |                              |                                    |





# Re: Assessment Appeal 232-12.14-38.00

From Maria James <1962mlj0901@gmail.com>

Date Wed 4/23/2025 8:42 AM

To Dianne Ruscavage <dianne.ruscavage@sussexcountyde.gov>

**CAUTION:** This email originated from outside of the organization. Do not click links, open attachments, or reply unless you recognize the sender and know the content is safe. Contact the IT Helpdesk if you need assistance.

Yes, I accept the value of \$148,800.

On Wed, Apr 16, 2025, 2:12 PM Dianne Ruscavage < <u>dianne.ruscavage@sussexcountyde.gov</u>> wrote: As a result of your recent appeal hearing, the value of your property has been reduced according to the attached information. If you agree, please print, sign, scan, and return the document to me. If unable to do so, you may reply to the e-mail with your accep