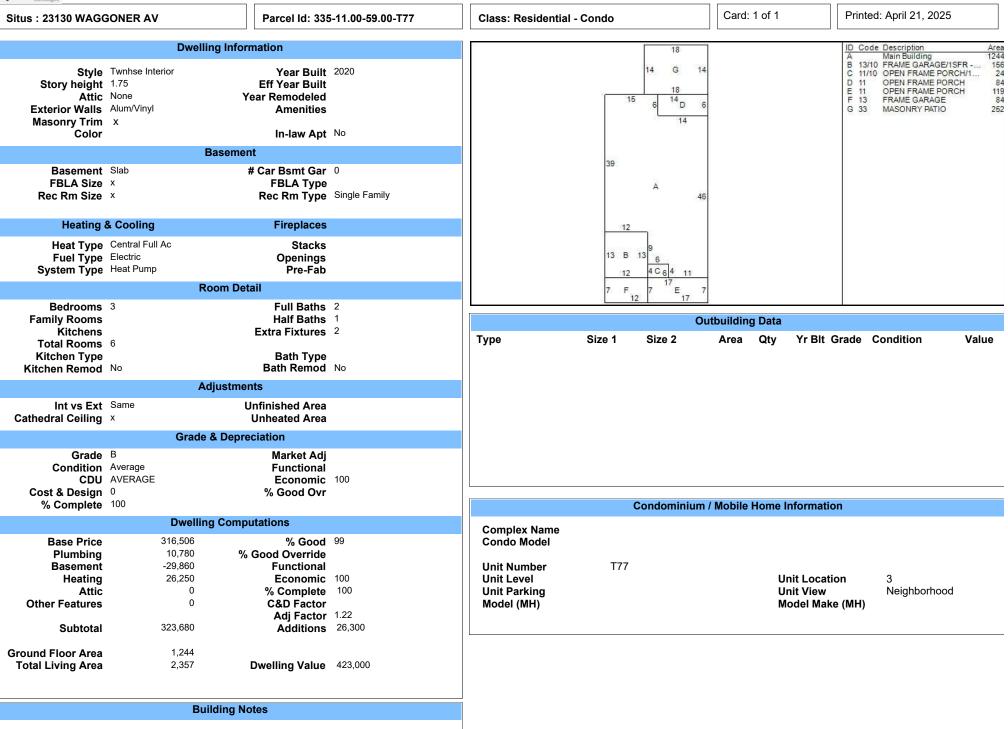

|                                                  |                                                             |                              |           |
| Transfer Date         Price         Type           11/17/20         345,490           11/13/20         345,490 | Validity                                                                                                                                                                                                          |                        | <b>Deed</b><br>5352<br>5350         |                                  | <b>Deed Type</b><br>Deed<br>Deed |                                                  | Grantee<br>RENAULD ROE<br>US HOME COF                       | BERT RICHARD                 | JR        |





|                                                                                                                                                                                                                                          | NEGOTIATED SETTLEMENT STIPULATION<br>SUSSEX COUNTY                                                                                                                                                  |
|------------------------------------------------------------------------------------------------------------------------------------------------------------------------------------------------------------------------------------------|-------------------------------------------------------------------------------------------------------------------------------