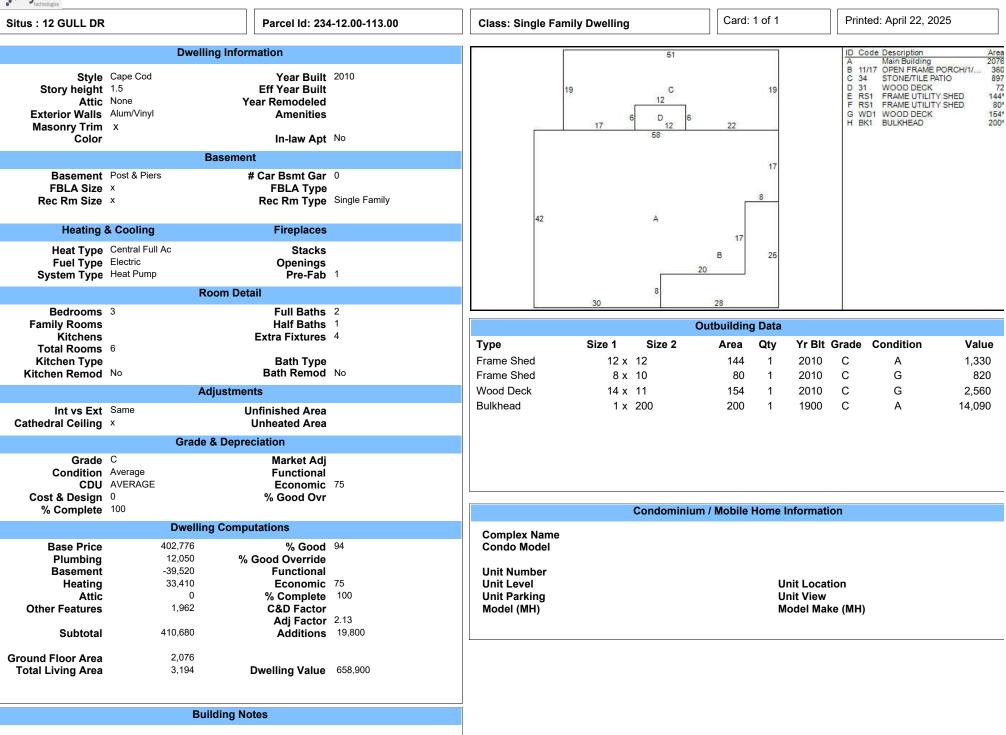

# SUSSEX COUNTY

| Situs : 405 BURTON AV                                         | Parcel ID: 335-8.07-48.00                                                                                                                          | Class: Single Family Dwelling | Card: 1 of 1      | Printed: April 24, 2025 |
|---------------------------------------------------------------|----------------------------------------------------------------------------------------------------------------------------------------------------|-------------------------------|-------------------|-------------------------|
| CURRENT OWNER                                                 | GENERAL INFORMATION                                                                                                                                |                               | -                 |                         |
| MORRIS RONALD G & ALICE K<br>405 BURTON AVE<br>LEWES DE 19958 | Living Units 1<br>Neighborhood 6PR007<br>Alternate ID 335080700480000000<br>Vol / Pg 1937/70<br>District<br>Zoning TOWN CODES<br>Class Residential |                               | 1                 |                         |
| Property N                                                    | otes                                                                                                                                               | 2/1/4, 1:09:22PM 335-         | 8 07-48 00        |                         |
| Land Inform                                                   | ation                                                                                                                                              | Asses                         | sment Information |                         |