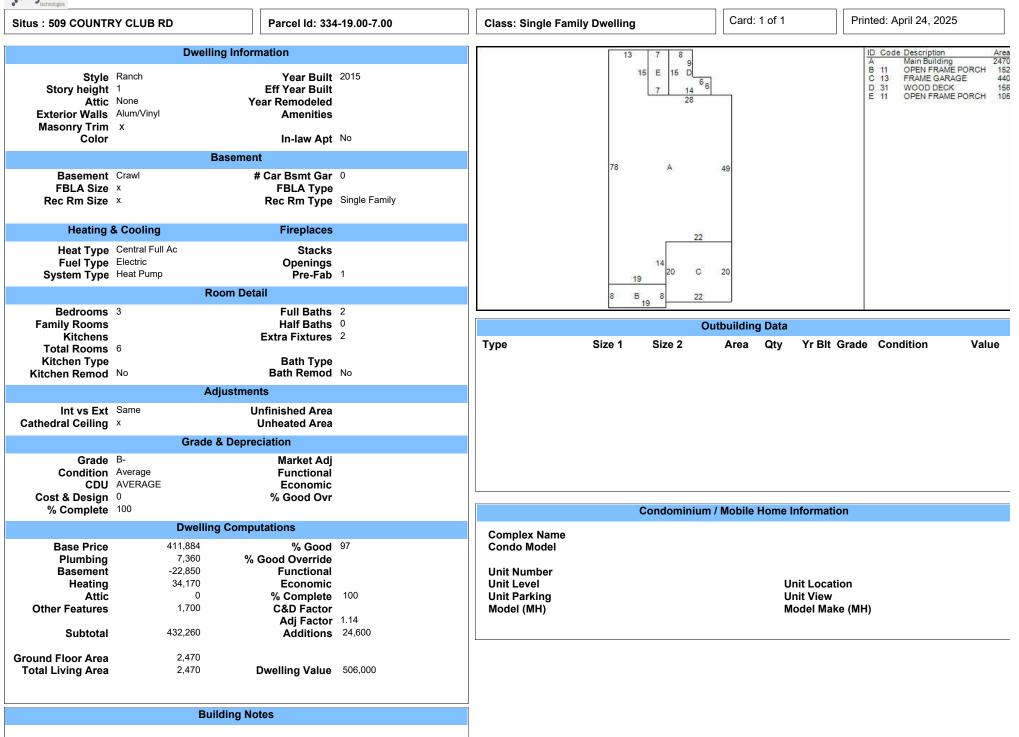

89. Parcel - 334-19.00-154.01-91 - Charles McSweeney

90. Parcel - 334-19.00-283.00 - Mozelle Thompson

91. Parcel - 334-19.00-954.00 - Ronald Barrows

92. Parcel - 334-20.00-28.00 – Thomas and Patricia Sugrue