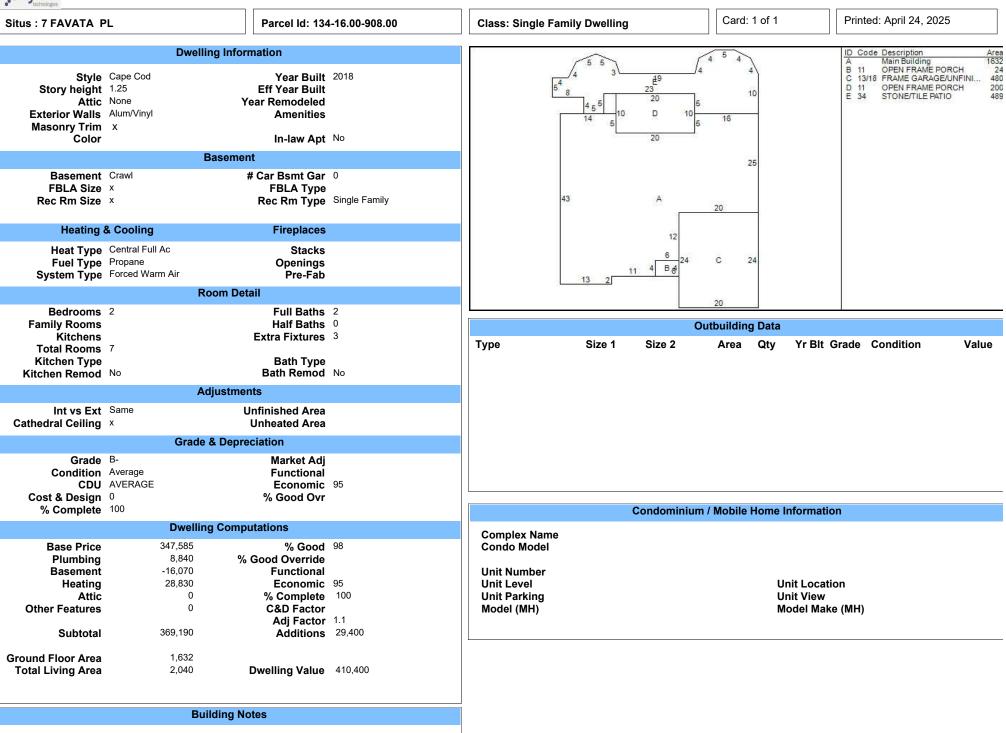

|                     |                        |
| <b>Transfer Date</b><br>09/12/24<br>11/21/18<br>08/17/18<br>05/01/12          | Price Type<br>372,665<br>97,500                                                              | Validity                                                                                                                                                               |                         | 616<br>498<br>493                                           | <b>d Reference</b><br>7/309<br>0/183<br>I/123<br>I/302     | <b>Deed Type</b><br>Deed<br>Deed<br>Deed<br>Deed |                                        | <b>Grantee</b><br>GIORGIANNI J<br>GIORGIANNI J<br>NVR INC<br>SILVERSTOCK         | OSEPH               |                        |

tyler



| NEGOTIATED SETTLEMENT STIPULATION<br>SUSSEX COUNTY                                                                                                                                                                                                                                                                                                |
|---------------------------------------------------------------------------------------------------------------------------------------------------------------------------------------------------------------------------------------------------------------------------------------------------------------------------------------------------|
| Tax Year 2025