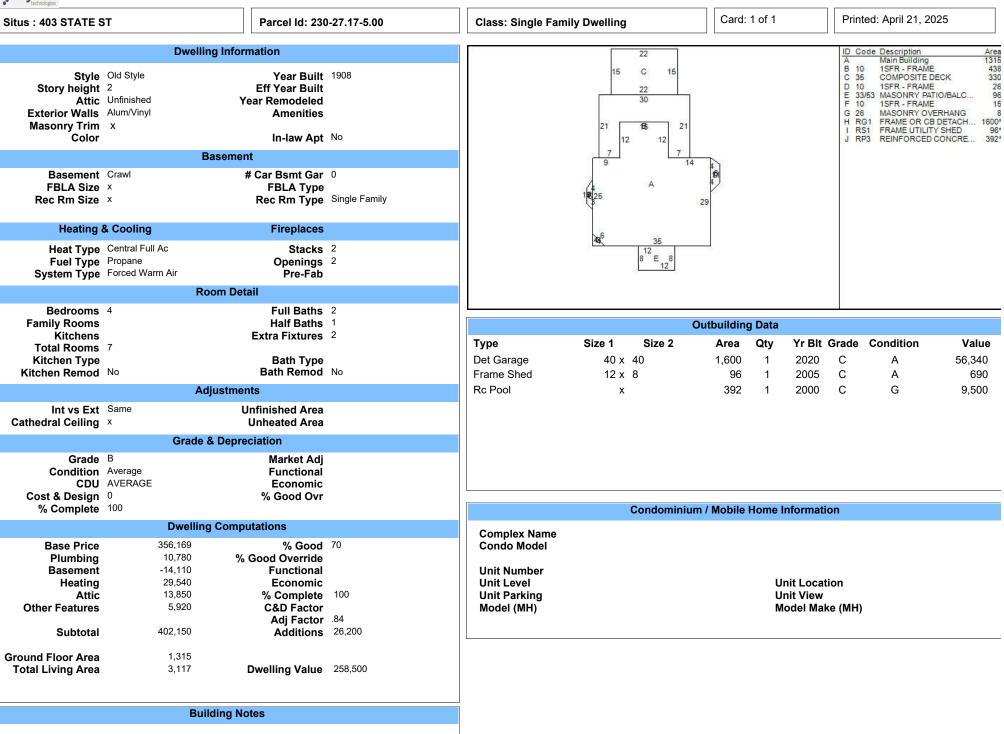

|                                                |
| <b>Transfer D</b><br>11/04/20<br>03/01/02<br>11/04/93 | ate                            | <b>Pric</b><br>295,00<br>190,00<br>105,00 | 0                                    | Validity                          |                                  | 5343                                                                    | <b>d Reference</b><br>8/52<br>2/197                               | <b>Deed Type</b><br>Deed            |                                                   | Grantee<br>RANDOLPH SC                                                                            | от                                                       |                                                |

# tyler

#### 2099 **RESIDENTIAL PROPERTY RECORD CARD**



| e                                             | NEGOTIATED SETTLEMENT STIPULATION<br>SUSSEX COUNTY                                                                                                                                                                                                                               |
|-----------------------------------------------|----------------------------------------------------------------------------------------------------------------------------------------------------------------------------------------------------------------------------------------------------------------------------------|
| Tax Year 2025                                 |