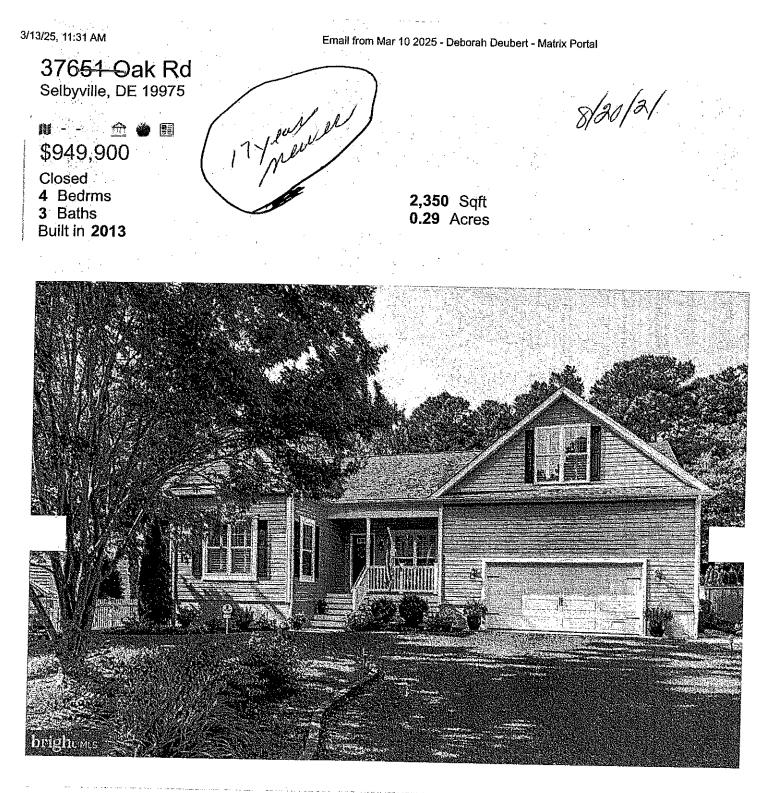

, 19975 949900 \_\_\_\_ Date of Sale \_\_\_\_ 8/20/2 Sales Price \$\_ Lot Size/Land Area 1029 Style of House -+ baditional Number of: Bedrooms: 4 Bedrooms: 3 Fireplaces: 1(945)□ Finished Basement □ Finished Attic □ Central Air Porches and Additions: \_\_\_\_\_ Describe Garage or Other Improvements: 2 Car, circular drivenay Additional Comments: IN Kitchen Saprom MCA Mana/ Note house 15 Than, 37821 Carlar (my toase) er als/e in 15 about Newe Owner 3. Parcel Number \_\_\_\_\_ Address \_\_\_\_\_ \_\_\_\_ Date of Sale Sales Price \$ \_\_\_\_ Style of House \_\_\_\_\_\_ Lot Size/Land Area / Fireplaces: \_\_\_\_\_ Number of: Bedrooms: \_\_\_\_\_ Bedrooms: \_\_\_\_ □ Finished Basement □Finished Attic □+Central Air Porches and Additions Describe Garage or Other Improvements: Additional Comments: 



## 1/72

Spacious 4BR/3BA waterfront home in Keen-wik on the Bay hits the market. From the minute you pull in the driveway you will fall in love with the private setting. As you walk up the steps to you will admire the covered front porch, perfect for relaxing. Upon entry through the front door you will fall in love with the open floor plan and beautiful flooring throughout. The home has a bright airy feel. The family room has a gas fireplace for year-round enjoyment to gather with family and friends. The kitchen is sure to satisfy the chef in your family as there is plenty of cabinet space and a large center island. There are many upgrades including white subway tile backsplash, stainless steel appliances and beautiful white cabinets. The kitchen flows to the dining area making it the p