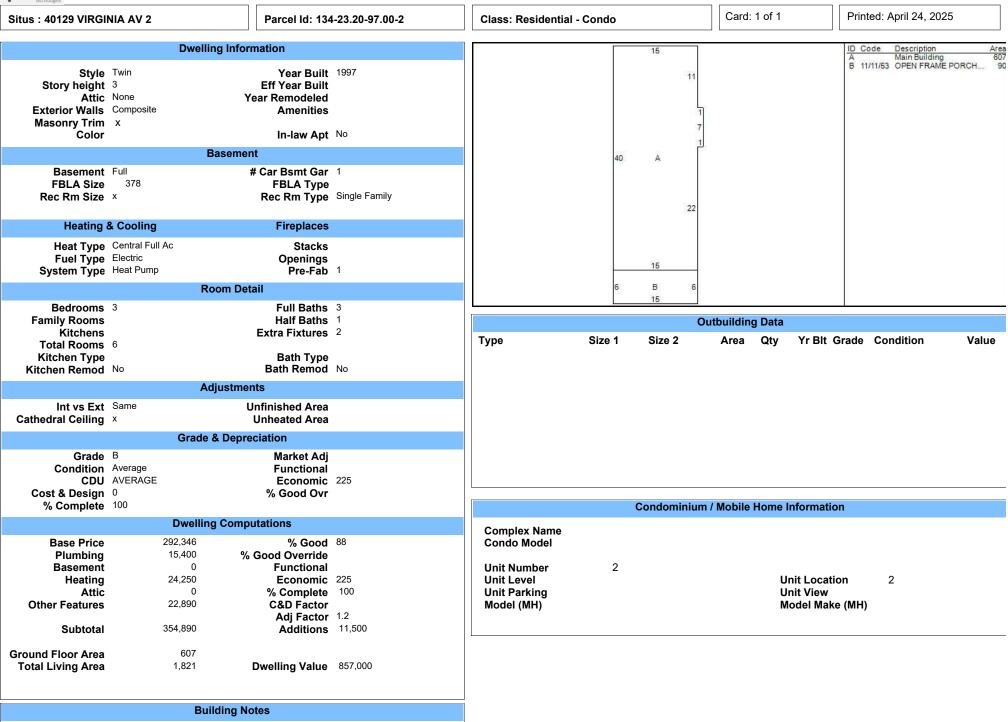

| RESIDENTIAL PR                                                                       | ROPERTY RECORD CARD 2099                                                                                     |                                                                        |               | r            |                 |                        |      |  |
|--------------------------------------------------------------------------------------|--------------------------------------------------------------------------------------------------------------|------------------------------------------------------------------------|---------------|--------------|-----------------|------------------------|------|--|
| itus :                                                                               | Parcel Id: 334-25.00-5.00                                                                                    | Class: Residential                                                     | - Vacant Land |              | Card: 1 of 1    | Printed: April 24,     | 2025 |  |
| Dv                                                                                   | velling Information                                                                                          |                                                                        |               |              |                 |                        |      |  |
| Style<br>Story height<br>Attic<br>Exterior Walls<br>Masonry Trim ×<br>Color          | Year Built<br>Eff Year Built<br>Year Remodeled<br>Amenities<br>In-law Apt No                                 |                                                                        |               |              |                 |                        |      |  |
|                                                                                      | Basement                                                                                                     |                                                                        |               |              |                 |                        |      |  |
| Basement<br>FBLA Size ×<br>Rec Rm Size ×                                             | # Car Bsmt Gar<br>FBLA Type<br>Rec Rm Type                                                                   |                                                                        |               |              |                 |                        |      |  |
| Heating & Cooling                                                                    | Fireplaces                                                                                                   |                                                                        |               |              |                 |                        |      |  |
| Heat Type<br>Fuel Type<br>System Type                                                | Stacks<br>Openings<br>Pre-Fab                                                                                |                                                                        |               |              |                 |                        |      |  |
|                                                                                      | Room Detail                                                                                                  |                                                                        |               |              |                 |                        |      |  |
| Bedrooms<br>Family Rooms                                                             | oms Half Baths Outbuilding Data                                                                              |                                                                        |               |              |                 |                        |      |  |
| Kitchens<br>Total Rooms<br>Kitchen Type<br>Kitchen Remod                             | Extra Fixtures<br>Bath Type<br>Bath Remod                                                                    | Туре                                                                   | Size 1 Siz    | ze 2         | Area Qty        | Yr Blt Grade Condition | Valı |  |
|                                                                                      | Adjustments                                                                                                  |                                                                        |               |              |                 |                        |      |  |
| Int vs Ext<br>Cathedral Ceiling ×                                                    | Unfinished Area<br>Unheated Area                                                                             |                                                                        |               |              |                 |                        |      |  |
|                                                                                      | ade & Depreciation                                                                                           |                                                                        |               |              |                 |                        |      |  |
| Grade<br>Condition<br>CDU<br>Cost & Design <sup>0</sup>                              | Market Adj<br>Functional<br>Economic<br>% Good Ovr                                                           |                                                                        |               |              |                 |                        |      |  |
| % Complete                                                                           |                                                                                                              |                                                                        | Cond          | dominium / N | lobile Home Inf | formation              |      |  |
| Dwe                                                                                  | elling Computations                                                                                          | Complex Name                                                           |               |              |                 |                        |      |  |
| Base Price<br>Plumbing<br>Basement<br>Heating<br>Attic<br>Other Features<br>Subtotal | % Good<br>% Good Override<br>Functional<br>Economic<br>% Complete<br>0 C&D Factor<br>Adj Factor<br>Additions | Condo Model<br>Unit Number<br>Unit Level<br>Unit Parking<br>Model (MH) |               |              |                 |                        |      |  |
| Ground Floor Area<br>Total Living Area                                               | Dwelling Value                                                                                               |                                                                        |               |              |                 |                        |      |  |
|                                                                                      | Building Notes                                                                                               |                                                                        |               |              |                 |                        |      |  |