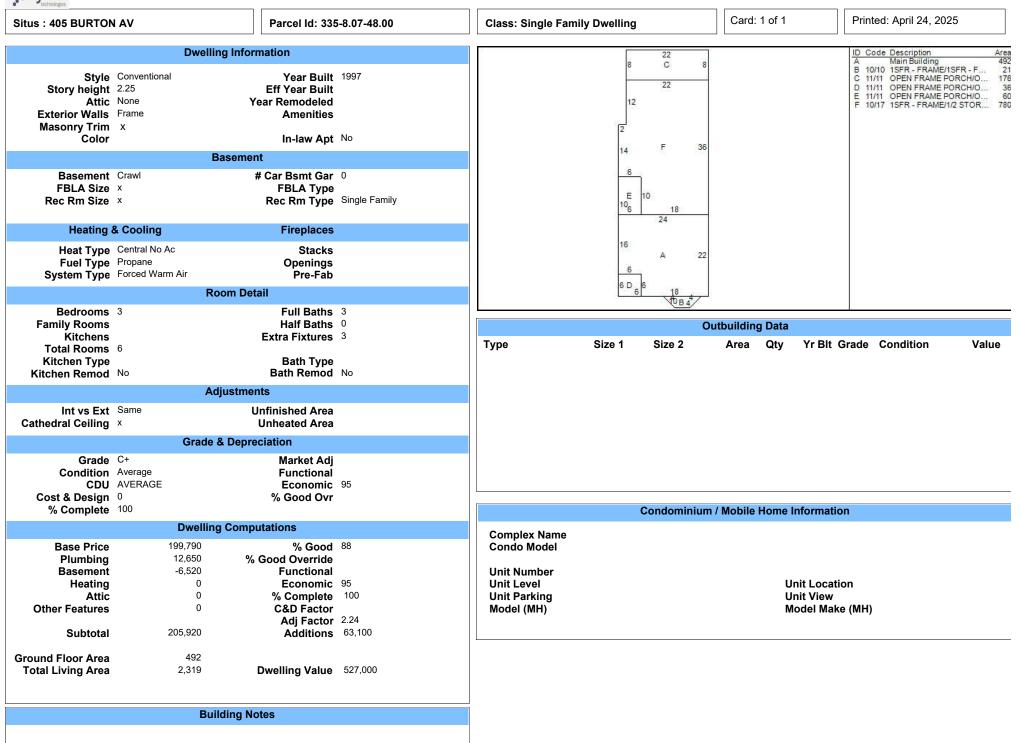

ource |                         |                   |                        | Permit into     | ormation                                       |
| 02/01/24 | MAE                  | Info At Door | Owner  | Date Issued<br>10/23/97 | Number<br>84302-1 | <b>Price</b><br>93,640 | Purpose<br>D010 | % Complete<br>Dwellingw/6 Porches-Burton'S Ave |

| Sales/Ownership History                      |                                  |          |                                     |         |  |  |
|----------------------------------------------|----------------------------------|----------|-------------------------------------|---------|--|--|
| <b>Transfer Date</b><br>09/27/93<br>08/11/93 | <b>Price Type</b><br>30,000<br>1 | Validity | Deed Reference Deed Type<br>1937/70 | Grantee |  |  |

tyler





# NEGOTIATED SETTLEMENT STIPULATION SUSSEX COUNTY

| Tax | Year | 2025 |
|-----|------|------|
|     |      |      |

In the Matter of Appeal

Parcel ID 335-8.07-272.01

Sussex County Board of Assessment VS Seth Harris & Karen Rosen

(Owner Name)

We, the undersigned, agree to adjust the above-entitled appeal by settlement with the Sussex County Board of Assessment Office as follows:

| Original Value: \$1,511,100                                                                                                                 | Stipulated Value: \$1,372,800                                                                                                       |
|---------------------------------------------------------------------------------------------------------------------------------