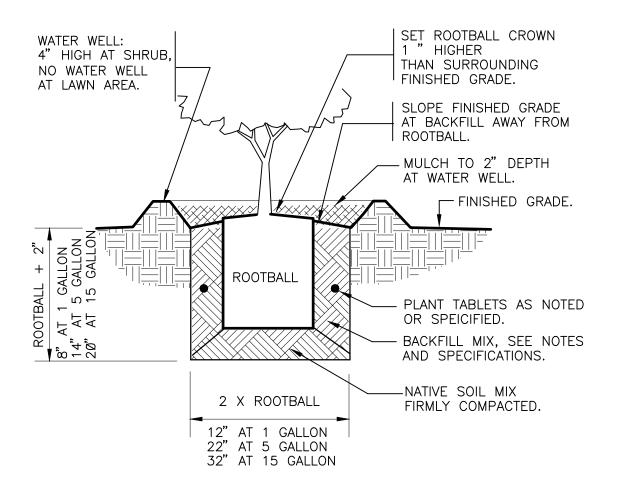

### A. MATERIALS:

- 1. PLANTS SHALL BE NURSERY GROWN IN ACCORDANCE WITH GOOD HORTICULTURAL PRACTICES, AND GROWN UNDER CLIMATIC CONDITIONS SIMILAR TO THOSE IN THE LOCALITY OF THE PROJECT. THEY SHALL HAVE BEEN ROOT PRUNED WITHIN THE LAST TWO YEARS. THEY SHALL BE SOUND, HEALTHY AND VIGOROUS, WELL BRANCHED AND DENSELY FOLIATED WHEN IN LEAF. THEY Shall be free of disease, pest, eggs or larvae, and shall have a healthy, developed root system. Plants shall NOT BE PRUNED BEFORE DELIVERY. TREES WITH A DAMAGED OR CROOKED LEADER OR MULTIPLE LEADERS, ABRASIONS ON THE BARK, SUNSCALD, DISFIGURING KNOTS OR FRESH CUTS OVER 1 1/2" WILL BE REJECTED. NO CHANGE IN QUANTITY, SIZE, KIND OR QUALITY OF PLANT SPECIFIED WILL BE PERMITTED WITHOUT THE APPROVAL OF THE LANDSCAPE ARCHITECT/ DESIGNER.
- 2. TOPSOIL SHALL BE FERTILE, FRIABLE AND TYPICAL OF THE LOCALITY; IT SHALL BE FREE OF STONES, LUMPS, PLANTS, ROOTS, STICKS AND SHALL NOT BE DELIVERED IN A FROZEN OR MUDDY CONDITION.
- 3. PLANTING SOIL (BACKFILL MIX) SHALL BE FIVE PARTS TOPSOIL AND ONE PART WET LOOSE PEAT MOSS.
- 4. STAKING MATERIALS: GUY WIRE SHALL BE PLIABLE 12 GAUGE GALVANIZED TWISTED TWO STRAND WIRE. HOSE SHALL BE A SUITABLE LENGTH OF TWO-PLY, REINFORCED BLACK RUBBER HOSE 3/4" INCH IN DIAMETER; STAKES SHALL CONFORM TO THE DETAIL ON THIS SHEET.
- 5. WRAPPING MATERIAL SHALL BE A STANDARD MANUFACTURED TREE WRAPPING PAPER, BROWN IN COLOR WITH CRINKLED SURFACE AND FASTENED BY AN APPROVED METHOD.
- B. APPLICABLE SPECIFICATIONS AND STANDARDS:
- 1. "STANDARDIZED PLANT NAMES," LATEST EDITION AMERICAN JOINT COMMITTEE ON HORTICULTURAL NOMENCLATURE.
- 2. "AMERICAN STANDARD FOR NURSERY STOCK," LATEST EDITION, AMERICAN ASSOCIATION OF NURSERYMEN.
- C. DIGGING AND HANDLING OF PLANT MATERIALS:
- 1. IMMEDIATELY BEFORE DIGGING, SPRAY ALL EVERGREEN OR DECIDUOUS PLANT MATERIAL IN FULL LEAF WITH ANTI-DESICCANT, APPLYING AN ADEQUATE FILM OVER TRUNKS, BRANCHES, TWIGS, AND/ OR FOLIAGE.
- 2. DIG BALL AND BURLAP (B&B) PLANTS WITH FIRM NATURAL BALLS OF EARTH, OF DIAMETER NOT LESS THAN THAT RECOMMENDED BY AMERICAN STANDARD FOR NURSERY STOCK, AND IF SUFFICIENT DEPTH TO INCLUDE THE FIBROUS AND FEEDING ROOTS. PLANTS MOVED WITH A BALL WILL NOT BE ACCEPTED IF THE BALL IS CRACKED OR BROKEN BEFORE OR DURING PLANTING OPERATIONS.
- D. EXCAVATION OF PLANTING AREAS:
- 1. STAKE OUT ON THE GROUND LOCATIONS FOR PLANTS AND OUTLINES OF AREA TO BE PLANTED AND OBTAIN APPROVAL OF THE LANDSCAPE ARCHITECT/DESIGNER BEFORE EXCAVATION IS BEGUN.
- E. PLANTING OPERATIONS:
- 1. SET PLANTS AT SAME RELATIONSHIP TO FINISHED GRADE AS THEY BORE TO THE GROUND FROM WHICH THEY WERE DUG. USE PLANTING SOIL TO BACKFILL APPROXIMATELY 2/3 FULL, WATER THOROUGHLY BEFORE INSTALLING REMAINDER OF THE PLANTING SOIL TO TOP OF PIT, ELIMINATING ALL AIR POCKETS.
- 2. SET PLANTING PLUMB AND BRACE RIGIDLY IN POSITION UNTIL THE PLANTING SOIL HAS BEEN STAMPED SOLIDLY AROUND THE BALL AND ROOTS. CUT ROPES OR STRINGS FROM TOP OF BALL AFTER PLANT HAS BEEN SET. LEAVE BURLAP OR CLOTH WRAPPING INTACT AROUND BALLS. TURN UNDER AND BURY PORTIONS OF BURLAP AT TOP OF BALL.
- 3. PROTECT PLANTS AT ALL TIMES FROM SUN OR DRYING WINDS. PLANTS THAT CANNOT BE PLANTED IMMEDIATELY ON DELIVERY SHALL BE KEPT IN THE SHADE, WELL PROTECTED WITH SOIL, WET MOSS OR OTHER ACCEPTABLE MATERIAL AND SHALL BE KEPT WELL WATERED. PLANTS SHALL NOT REMAIN UNPLANTED FOR LONGER THAN THREE DAYS AFTER DELIVERY.
- 4. PLANTS SHALL NOT BE BOUND WITH WIRE OR ROPE AT ANY TIME SO AS TO DAMAGE THE BARK OR BREAK BRANCHES. PLANTS SHALL BE LIFTED AND HANDLED FROM THE BOTTOM OF THE BALL ONLY.
- 5. MULCH ALL PITS AND BEDS WITH A THREE INCH LAYER OF DOUBLE SHREDDED HARDWOOD BARK MULCH IMMEDIATELY AFTER PLANTING AND WORK INTO THE TOP THREE INCHES OF THE PLANTING SOIL. FORM A 3" EARTH SAUCER AROUND EACH PLANT. WATER ALL PLANTS IMMEDIATELY AFTER PLANTING.
- 6. REMOVE ANY TREE WRAPPING FROM TRUNK FOLLOWING INSTALLATION.
- F. STAKING AND PRUNING:
- 1. STAKING SHALL BE COMPLETED IMMEDIATELY AFTER PLANTING. PLANTS SHALL STAND PLUMB AFTER STAKING. STAKES AND GUY WIRES SHALL BE REMOVED AT THE END OF THE GUARANTEE PERIOD AND DEPOSITED OF OFF SITE BY THE CONTRACTOR. 2. PRUNE PLANTS AT THE TIME OF PLANTING ONLY TO REMOVE DEAD WOOD, SUCKERS, OR BROKEN BRANCHES.
- G. GUARANTEE:
- ALL PLANT MATERIALS SHALL BE GUARANTEED FOR ONE (1) FULL YEAR FROM THE DATE THAT THE LANDSCAPE INSTALLATION IS ACCEPTED AS COMPLETE. PLANT MATERIAL NOT FOUND TO BE IN A HEALTHY, VIGOROUS CONDITION AT THE BEGINNING OF THE SECOND GROWING SEASON IS TO BE REPLACED.
- H. SEEDING:
- ALL AREAS REMAINING DISTURBED AFTER CONSTRUCTION, PAVING AND INSTALLATION OF THE LANDSCAPING ARE TO SEEDED.
- A. SEED BED PREPARATION: APPLY 25 LBS. OF 10-10-10 FERTILIZER PER 1000 SQ.FT. HARROW OR DISC INTO SOIL TO A DEPTH OF 3-4 INCHES. APPLY PULVERIZED GROUND LIMESTONE, 50 LBS. PER 1000 SQ. FT.
- B. SEEDING: APPLY 4.5 LBS PER 1000 SQ. FT. OF KENTUCKY 31 TALL FESCUE OR A SUITABLE COMPARABLE MIX ON A MOIST SEED BED WITH SUITABLE EQUIPMENT.
- C. MULCHING: IMMEDIATELY AFTER SEEDING, UNIFORMLY MULCH ENTIRE AREA WITH UNDERWEATHERED SMALL GRAIN STRAW AT A RATE OF 1 1/2"-2" TONS PER ACRE.