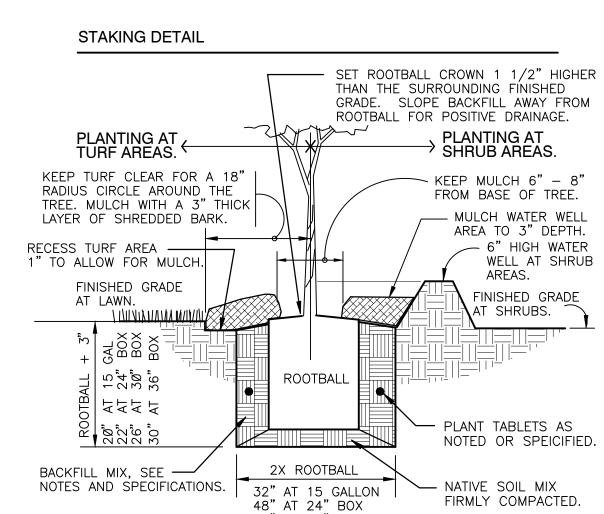

### A. MATERIALS:

- 1. PLANTS SHALL BE NURSERY GROWN IN ACCORDANCE WITH GOOD HORTICULTURAL PRACTICES, AND GROWN UNDER CLIMATIC CONDITIONS SIMILAR TO THOSE IN THE LOCALITY OF THE PROJECT. THEY SHALL HAVE BEEN ROOT PRUNED WITHIN THE LAST TWO YEARS. THEY SHALL BE SOUND, HEALTHY AND VIGOROUS, WELL BRANCHED AND DENSELY FOLIATED WHEN IN LEAF. THEY Shall be free of disease, pest, eggs or larvae, and shall have a healthy, developed root system. Plants shall NOT BE PRUNED BEFORE DELIVERY. TREES WITH A DAMAGED OR CROOKED LEADER OR MULTIPLE LEADERS, ABRASIONS ON THE BARK, SUNSCALD, DISFIGURING KNOTS OR FRESH CUTS OVER 1 1/2" WILL BE REJECTED. NO CHANGE IN QUANTITY, SIZE, KIND OR QUALITY OF PLANT SPECIFIED WILL BE PERMITTED WITHOUT THE APPROVAL OF THE LANDSCAPE ARCHITECT/ DESIGNER.
- 2. TOPSOIL SHALL BE FERTILE, FRIABLE AND TYPICAL OF THE LOCALITY; IT SHALL BE FREE OF STONES, LUMPS, PLANTS, ROOTS, STICKS AND SHALL NOT BE DELIVERED IN A FROZEN OR MUDDY CONDITION.
- 3. PLANTING SOIL (BACKFILL MIX) SHALL BE FIVE PARTS TOPSOIL AND ONE PART WET LOOSE PEAT MOSS.
- 4. STAKING MATERIALS: GUY WIRE SHALL BE PLIABLE 12 GAUGE GALVANIZED TWISTED TWO STRAND WIRE. HOSE SHALL BE A SUITABLE LENGTH OF TWO-PLY, REINFORCED BLACK RUBBER HOSE 3/4" INCH IN DIAMETER; STAKES SHALL CONFORM TO THE DETAIL ON THIS SHEET.
- 5. WRAPPING MATERIAL SHALL BE A STANDARD MANUFACTURED TREE WRAPPING PAPER, BROWN IN COLOR WITH CRINKLED SURFACE AND FASTENED BY AN APPROVED METHOD.
- B. APPLICABLE SPECIFICATIONS AND STANDARDS:
- 1. "STANDARDIZED PLANT NAMES," LATEST EDITION AMERICAN JOINT COMMITTEE ON HORTICULTURAL NOMENCLATURE.
- 2. "AMERICAN STANDARD FOR NURSERY STOCK," LATEST EDITION, AMERICAN ASSOCIATION OF NURSERYMEN.
- C. DIGGING AND HANDLING OF PLANT MATERIALS:
- 1. IMMEDIATELY BEFORE DIGGING, SPRAY ALL EVERGREEN OR DECIDUOUS PLANT MATERIAL IN FULL LEAF WITH ANTI-DESICCANT, APPLYING AN ADEQUATE FILM OVER TRUNKS, BRANCHES, TWIGS, AND/ OR FOLIAGE.
- 2. DIG BALL AND BURLAP (B&B) PLANTS WITH FIRM NATURAL BALLS OF EARTH, OF DIAMETER NOT LESS THAN THAT RECOMMENDED BY AMERICAN STANDARD FOR NURSERY STOCK, AND IF SUFFICIENT DEPTH TO INCLUDE THE FIBROUS AND FEEDING ROOTS. PLANTS MOVED WITH A BALL WILL NOT BE ACCEPTED IF THE BALL IS CRACKED OR BROKEN BEFORE OR DURING PLANTING OPERATIONS.
- D. EXCAVATION OF PLANTING AREAS:
- 1. STAKE OUT ON THE GROUND LOCATIONS FOR PLANTS AND OUTLINES OF AREA TO BE PLANTED AND OBTAIN APPROVAL OF THE LANDSCAPE ARCHITECT/DESIGNER BEFORE EXCAVATION IS BEGUN.
- E. PLANTING OPERATIONS:
- 1. SET PLANTS AT SAME RELATIONSHIP TO FINISHED GRADE AS THEY BORE TO THE GROUND FROM WHICH THEY WERE DUG. USE PLANTING SOIL TO BACKFILL APPROXIMATELY 2/3 FULL, WATER THOROUGHLY BEFORE INSTALLING REMAINDER OF THE PLANTING SOIL TO TOP OF PIT, ELIMINATING ALL AIR POCKETS.
- 2. SET PLANTING PLUMB AND BRACE RIGIDLY IN POSITION UNTIL THE PLANTING SOIL HAS BEEN STAMPED SOLIDLY AROUND THE BALL AND ROOTS. CUT ROPES OR STRINGS FROM TOP OF BALL AFTER PLANT HAS BEEN SET. LEAVE BURLAP OR CLOTH WRAPPING INTACT AROUND BALLS. TURN UNDER AND BURY PORTIONS OF BURLAP AT TOP OF BALL.
- 3. PROTECT PLANTS AT ALL TIMES FROM SUN OR DRYING WINDS. PLANTS THAT CANNOT BE PLANTED IMMEDIATELY ON DELIVERY SHALL BE KEPT IN THE SHADE, WELL PROTECTED WITH SOIL, WET MOSS OR OTHER ACCEPTABLE MATERIAL AND SHALL BE KEPT WELL WATERED. PLANTS SHALL NOT REMAIN UNPLANTED FOR LONGER THAN THREE DAYS AFTER DELIVERY.
- 4. PLANTS SHALL NOT BE BOUND WITH WIRE OR ROPE AT ANY TIME SO AS TO DAMAGE THE BARK OR BREAK BRANCHES. PLANTS SHALL BE LIFTED AND HANDLED FROM THE BOTTOM OF THE BALL ONLY.
- 5. MULCH ALL PITS AND BEDS WITH A THREE INCH LAYER OF DOUBLE SHREDDED HARDWOOD BARK MULCH IMMEDIATELY AFTER PLANTING AND WORK INTO THE TOP THREE INCHES OF THE PLANTING SOIL. FORM A 3" EARTH SAUCER AROUND EACH PLANT. WATER ALL PLANTS IMMEDIATELY AFTER PLANTING.
- 6. REMOVE ANY TREE WRAPPING FROM TRUNK FOLLOWING INSTALLATION.
- F. STAKING AND PRUNING:
- 1. STAKING SHALL BE COMPLETED IMMEDIATELY AFTER PLANTING. PLANTS SHALL STAND PLUMB AFTER STAKING. STAKES AND GUY WIRES SHALL BE REMOVED AT THE END OF THE GUARANTEE PERIOD AND DEPOSITED OF OFF SITE BY THE CONTRACTOR. 2. PRUNE PLANTS AT THE TIME OF PLANTING ONLY TO REMOVE DEAD WOOD, SUCKERS, OR BROKEN BRANCHES.
- G. GUARANTEE:
- ALL PLANT MATERIALS SHALL BE GUARANTEED FOR ONE (1) FULL YEAR FROM THE DATE THAT THE LANDSCAPE INSTALLATION IS ACCEPTED AS COMPLETE. PLANT MATERIAL NOT FOUND TO BE IN A HEALTHY, VIGOROUS CONDITION AT THE BEGINNING OF THE SECOND GROWING SEASON IS TO BE REPLACED.
- H. SEEDING:
- ALL AREAS REMAINING DISTURBED AFTER CONSTRUCTION, PAVING AND INSTALLATION OF THE LANDSCAPING ARE TO SEEDED.
- A. SEED BED PREPARATION: APPLY 25 LBS. OF 10-10-10 FERTILIZER PER 1000 SQ.FT. HARROW OR DISC INTO SOIL TO A DEPTH OF 3-4 INCHES. APPLY PULVERIZED GROUND LIMESTONE, 50 LBS. PER 1000 SQ. FT.
- B. SEEDING: APPLY 4.5 LBS PER 1000 SQ. FT. OF KENTUCKY 31 TALL FESCUE OR A SUITABLE COMPARABLE MIX ON A MOIST SEED BED WITH SUITABLE EQUIPMENT.
- C. MULCHING: IMMEDIATELY AFTER SEEDING, UNIFORMLY MULCH ENTIRE AREA WITH UNDERWEATHERED SMALL GRAIN STRAW AT A RATE OF 1 1/2"-2" TONS PER ACRE.

 $\rightarrow$  PLANTING AT SHRUB AREAS.

KEEP MULCH 6" - 8'

FROM BASE OF TREE.

\_\_\_\_ MULCH WATER WELL

AREAS.

- PLANT TABLETS AS

- NATIVE SOIL MIX

FIRMLY COMPACTED.

NOTED OR SPEICIFIED.

AREA TO 3" DEPTH.

- 6" HIGH WATER

FINISHED GRADE

AT SHRUBS.

WELL AT SHRUB

TREE PLANTING MULTI-STAKE

60" AT 30" BOX