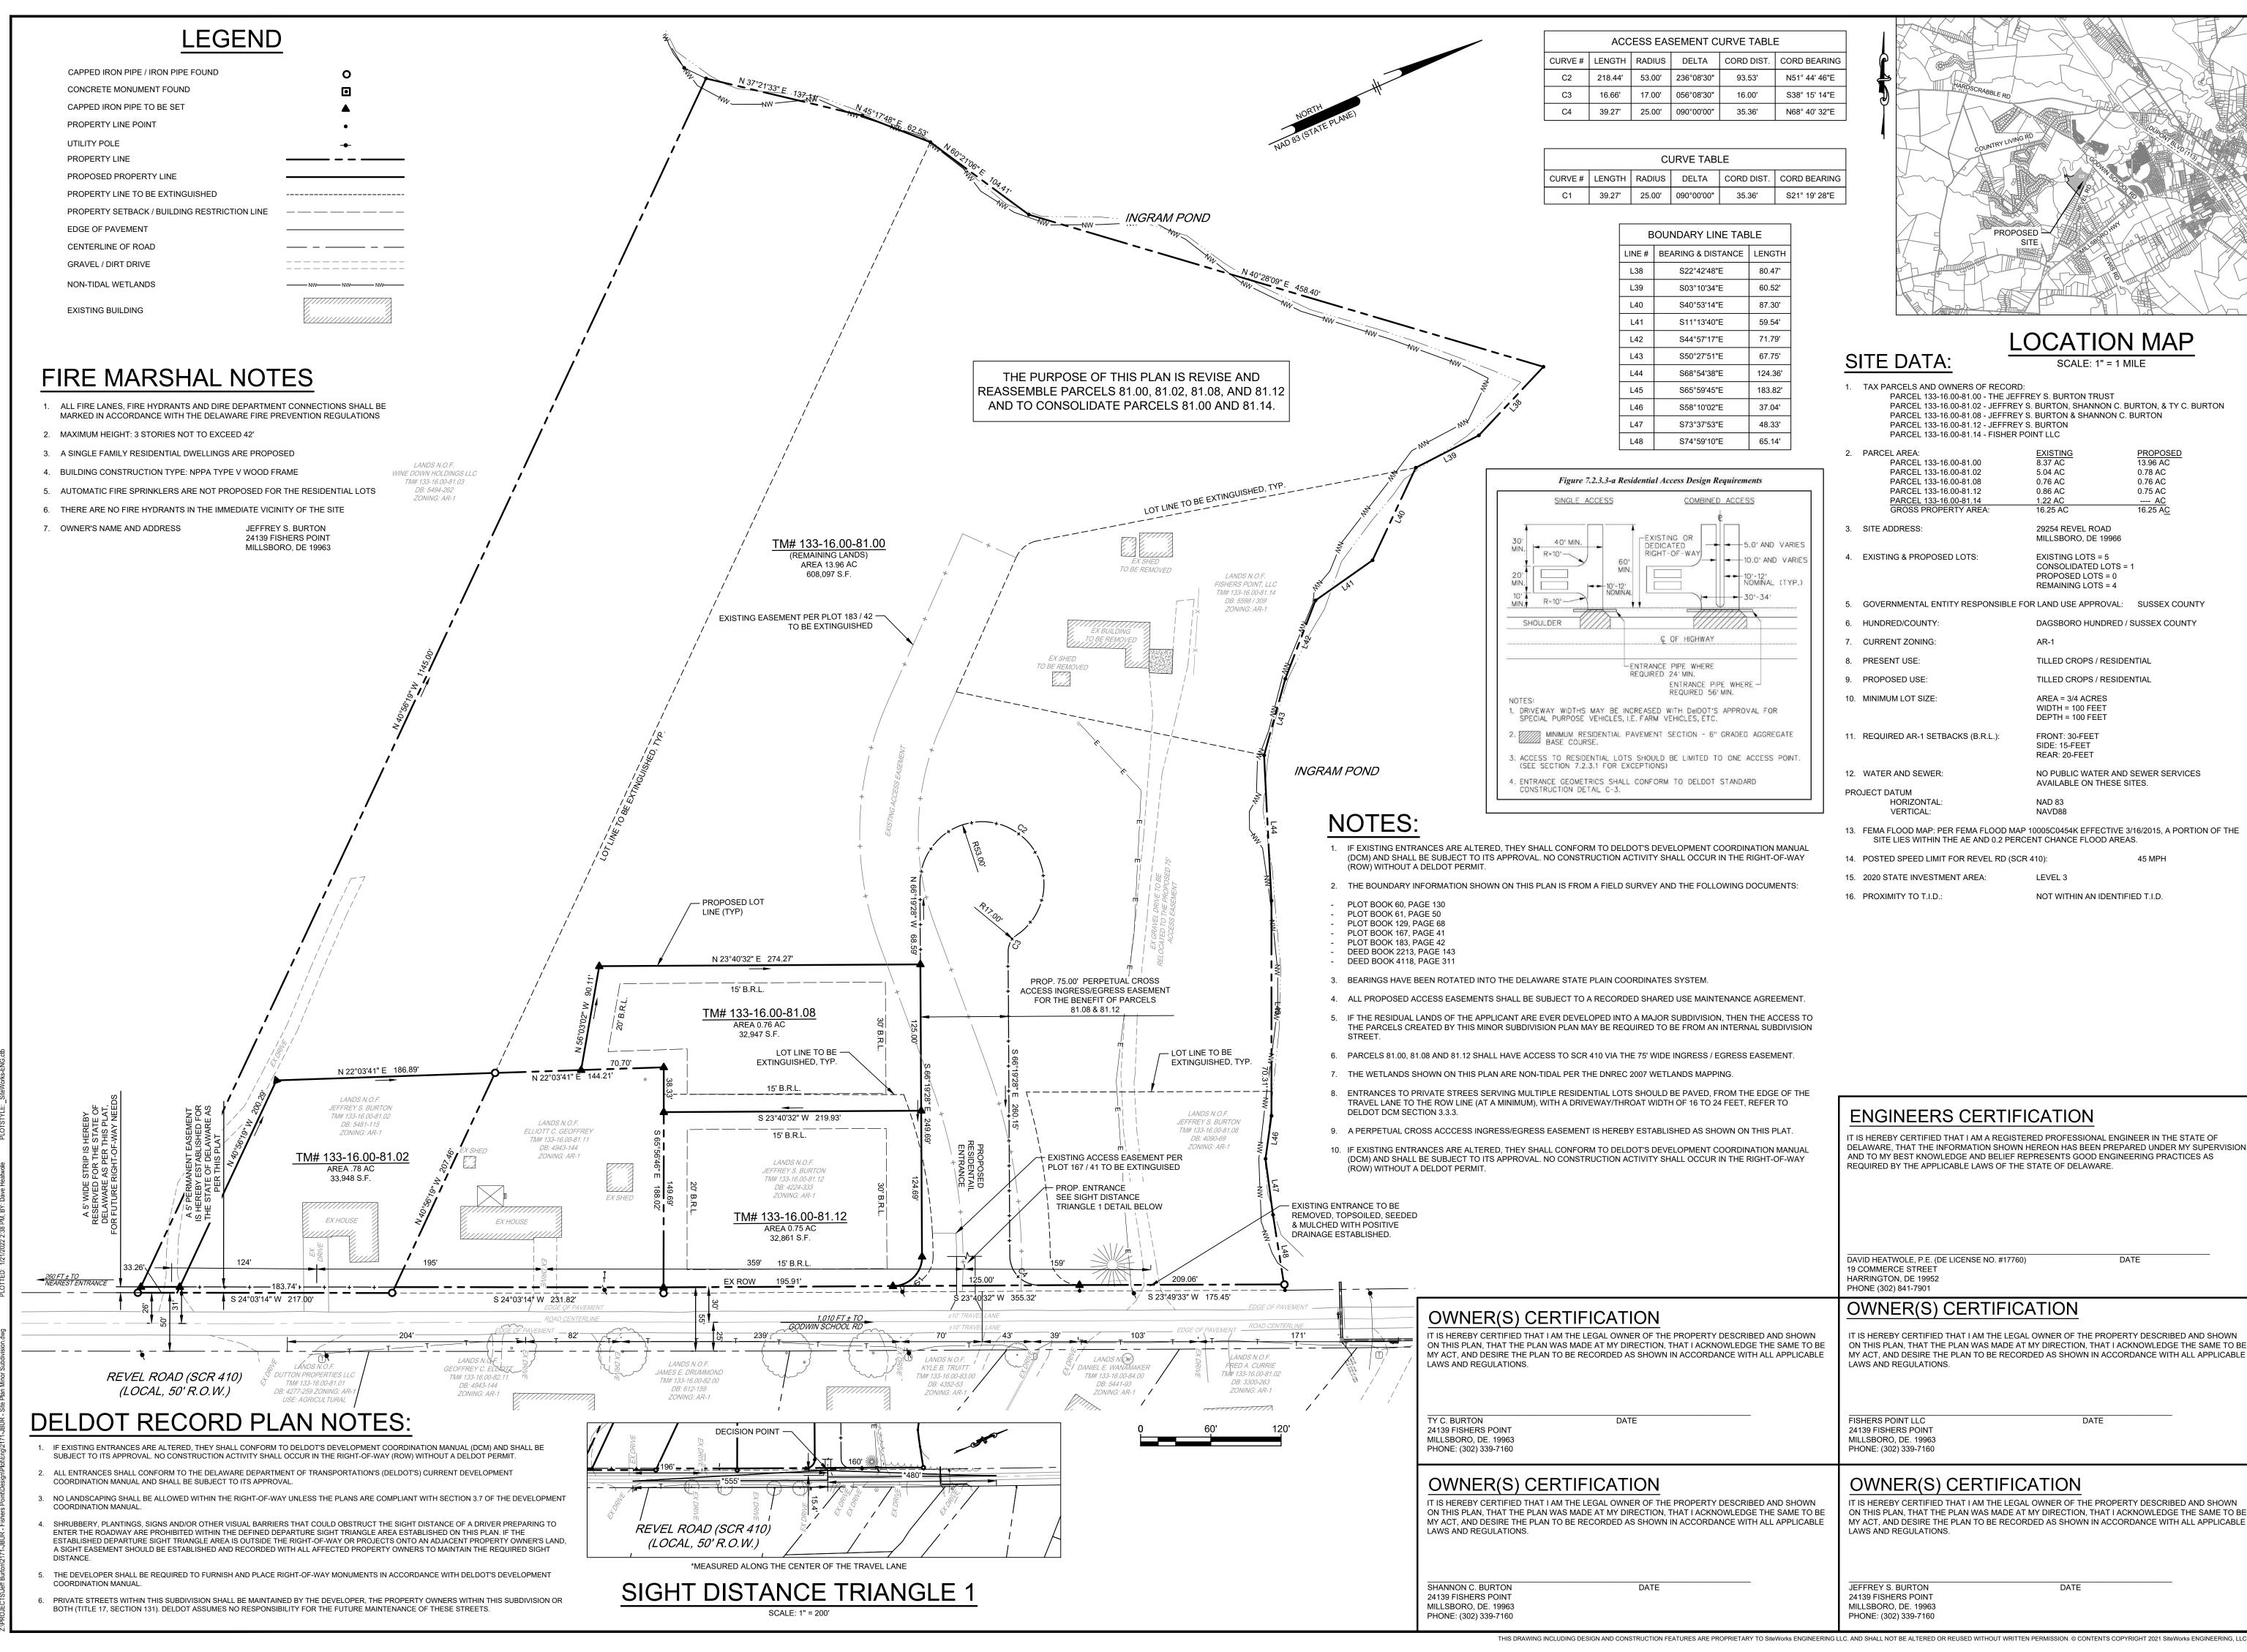

#### Lands of Jeffrey S. Burton et. al

Minor Subdivision off a 75-ft easement

This is a Minor Subdivision and Lot Line Adjustment and Consolidation Plan for the subdivision of 15.47 acre +/- parcel of land into one (1) proposed lot consisting of 0.76 acres +/- and two (2) existing and reconfigured lots off consisting of 0.75 acres +/- and 0.78 acres +/-. The property is located on the west side of Revel Road (S.C.R. 410). Zoning District: AR-1 (Agricultural Residential District). Tax Parcels: 133-16.00-81.00, 81.02 & 81.08. Staff are in receipt of all agency approvals.