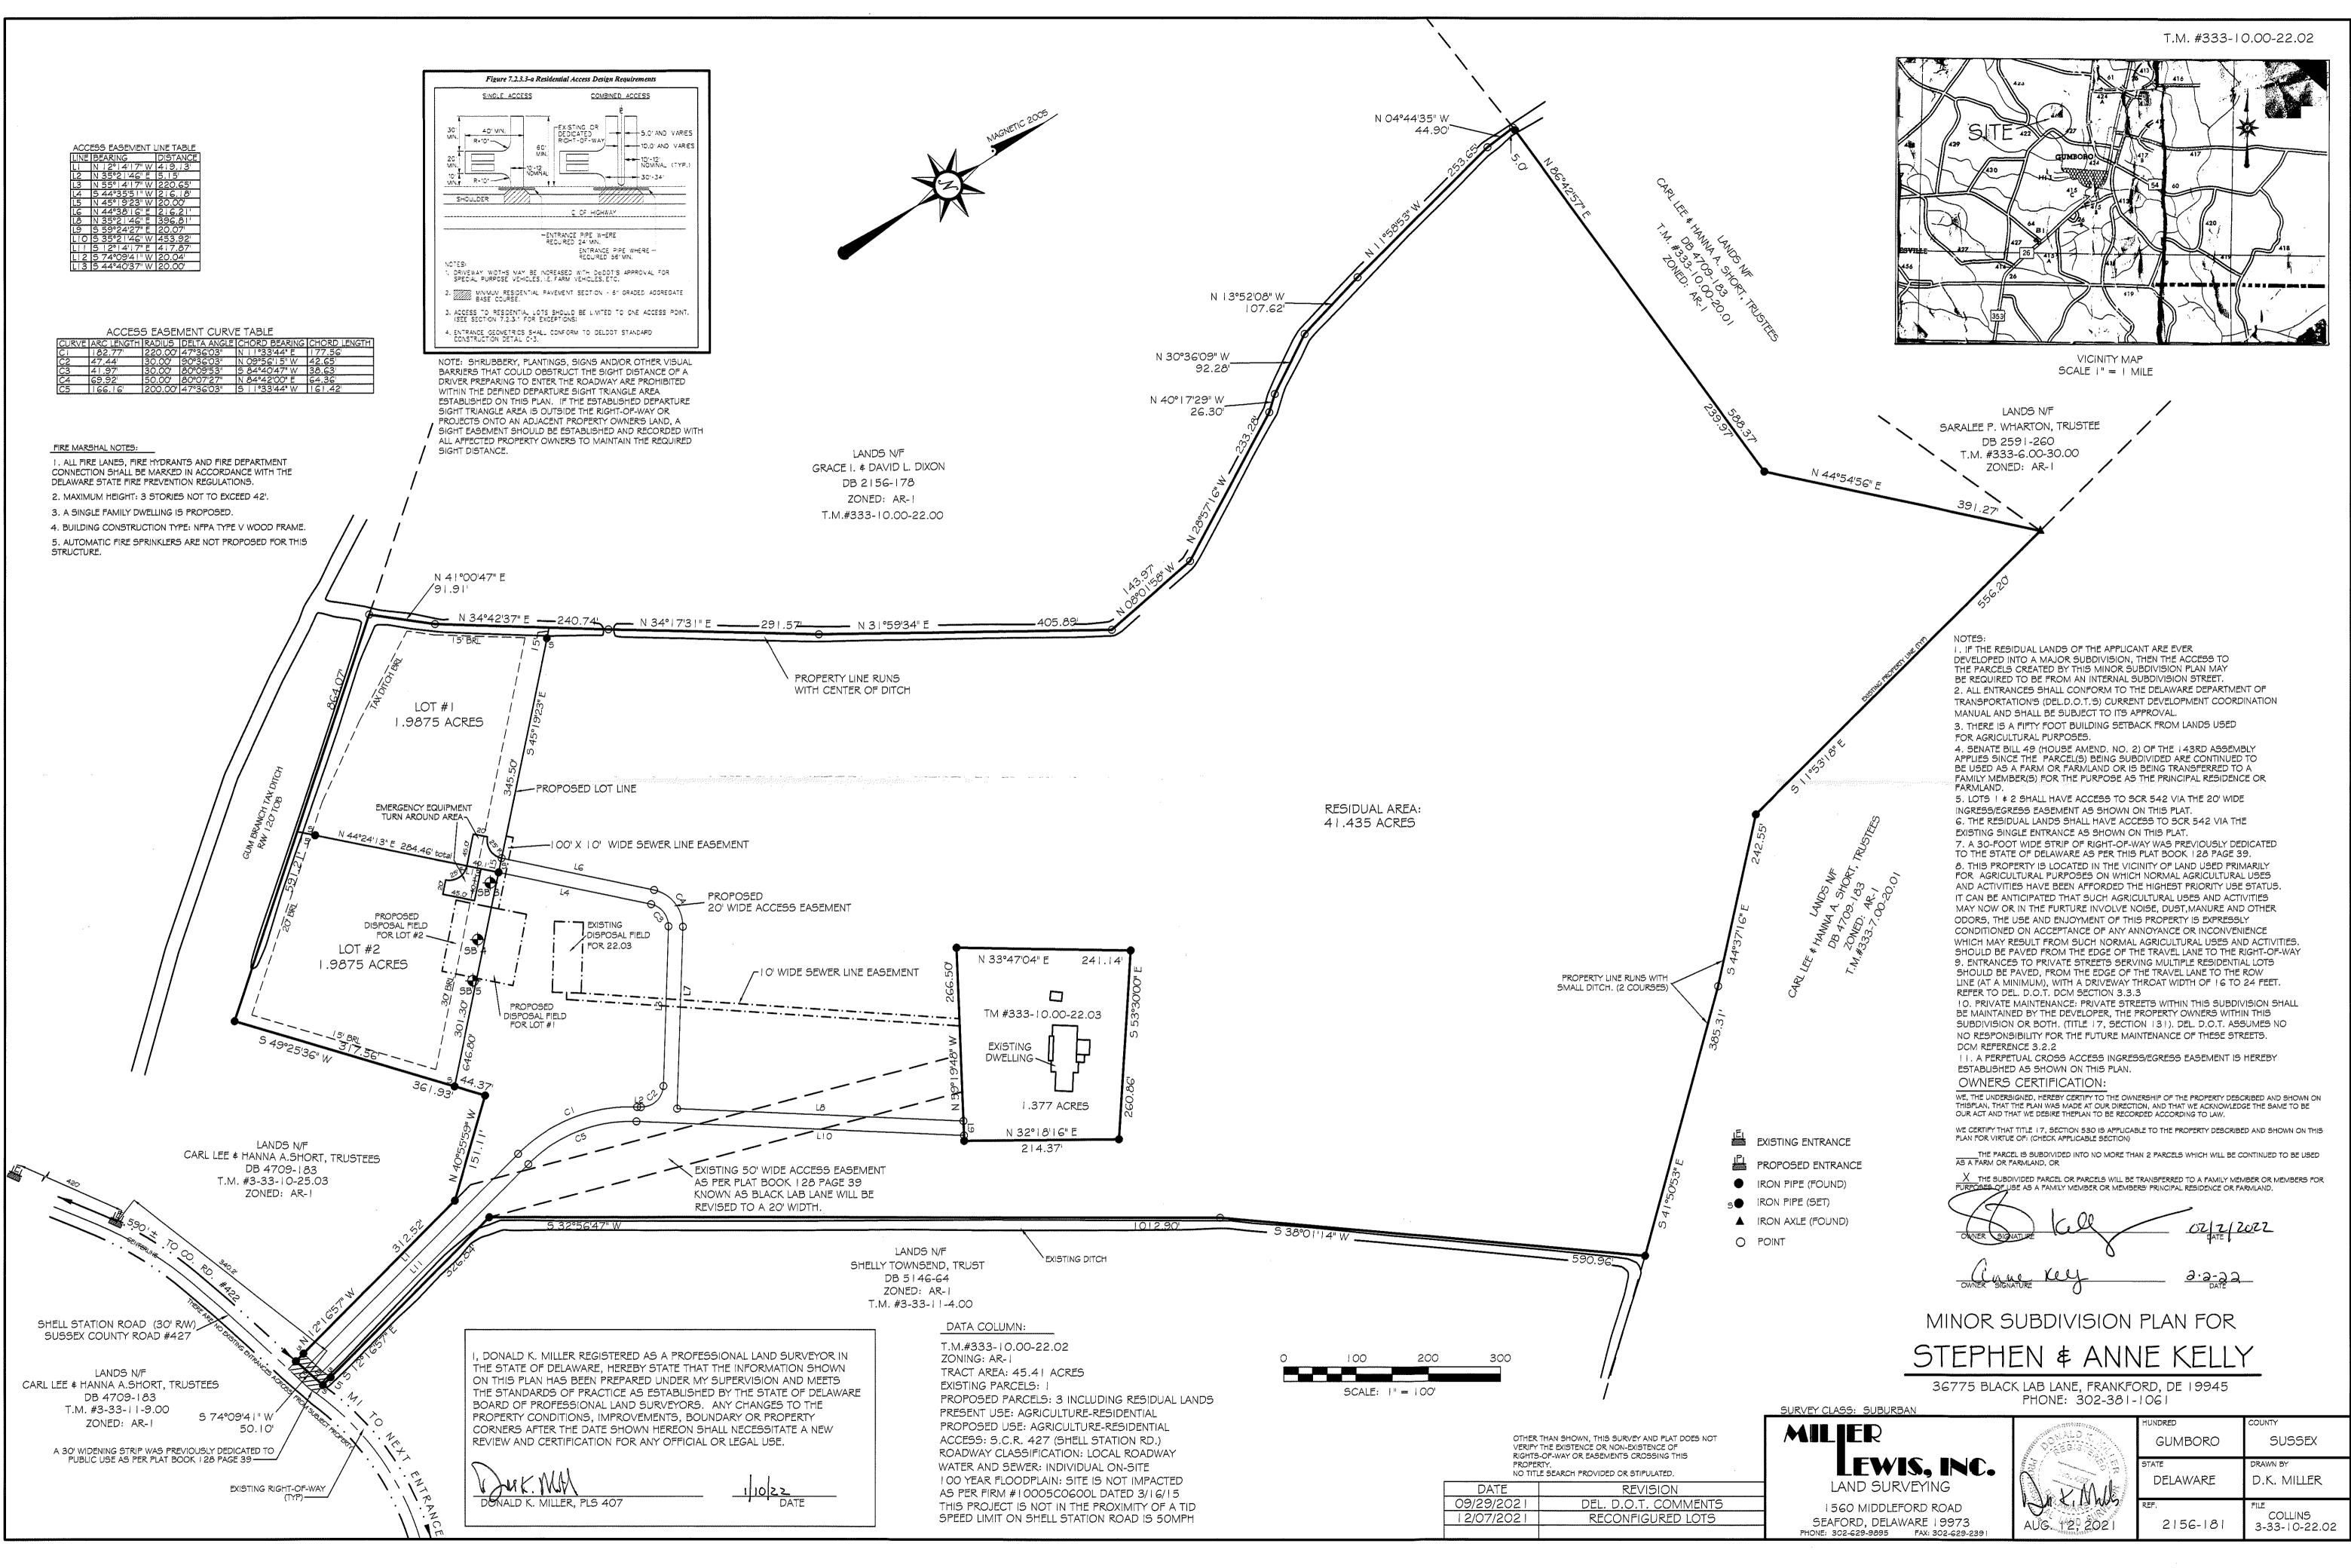

#### Lands of Stephen & Anne Kelly

Minor off a 20-ft easement

This is a Minor Subdivision Plan for the subdivision of a 45.41 acre +/- parcel into two (2) buildable lots both consisting of 1.9875 acres +/- as well as residual lands containing 411.435 acres +/-. The property contains access off an existing 30-ft ingress/egress access easement located on the northwest side of Shell Station Road (S.C.R. 427). The Minor Subdivision Plan complies with the Sussex County Zoning and Subdivision Codes. Tax Parcel: 333-10.00-22.02 Zoning: AR-1 (Agricultural Residential District.) Staff are in receipt of all agency approvals.

|                                                |                                                                                                                                                                                                                                                                                                              | 5 38°01 | 14" W           |     |                           | S<br>4                                                                                                                                                                                                                      |
|------------------------------------------------|--------------------------------------------------------------------------------------------------------------------------------------------------------------------------------------------------------------------------------------------------------------------------------------------------------------|---------|-----------------|-----|---------------------------|-----------------------------------------------------------------------------------------------------------------------------------------------------------------------------------------------------------------------------|
|                                                | LANDS N/F<br>Y TOWNSEND, TRUST<br>DB 5   46-64<br>ZONED: AR-1<br>1. #3-33-1   -4.00                                                                                                                                                                                                                          |         |                 |     |                           | 590.96                                                                                                                                                                                                                      |
| YOR IN<br>HOWN<br>MEETS<br>DELAWARE<br>HE<br>Y | DATA COLUMN:<br>T.M.#333-10.00-22.02<br>ZONING: AR-1<br>TRACT AREA: 45.41 ACRES<br>EXISTING PARCELS: 1<br>PROPOSED PARCELS: 3 INCLUDING RESIDUAL LANDS<br>PRESENT USE: AGRICULTURE-RESIDENTIAL<br>PROPOSED USE: AGRICULTURE-RESIDENTIAL                                                                      |         | 100<br>SCALE: 1 | 200 | 300                       |                                                                                                                                                                                                                             |
| NL VV                                          | ACCESS: S.C.R. 427 (SHELL STATION RD.)<br>ROADWAY CLASSIFICATION: LOCAL ROADWAY<br>WATER AND SEWER: INDIVIDUAL ON-SITE<br>100 YEAR FLOODPLAIN: SITE IS NOT IMPACTED<br>AS PER FIRM #10005COGOOL DATED 3/16/15<br>THIS PROJECT IS NOT IN THE PROXIMITY OF A TID<br>SPEED LIMIT ON SHELL STATION ROAD IS 50MPH |         |                 |     | VERIFY<br>RIGHTS<br>PROPE | THAN SHOWN, THIS SURVEY AND PLAT DOES NOT<br>THE EXISTENCE OR NON-EXISTENCE OF<br>3-OF-WAY OR EASEMENTS CROSSING THIS<br>RTY.<br>LE SEARCH PROVIDED OR STIPULATED.<br>REVISION<br>DEL. D.O.T. COMMENTS<br>RECONFIGURED LOTS |