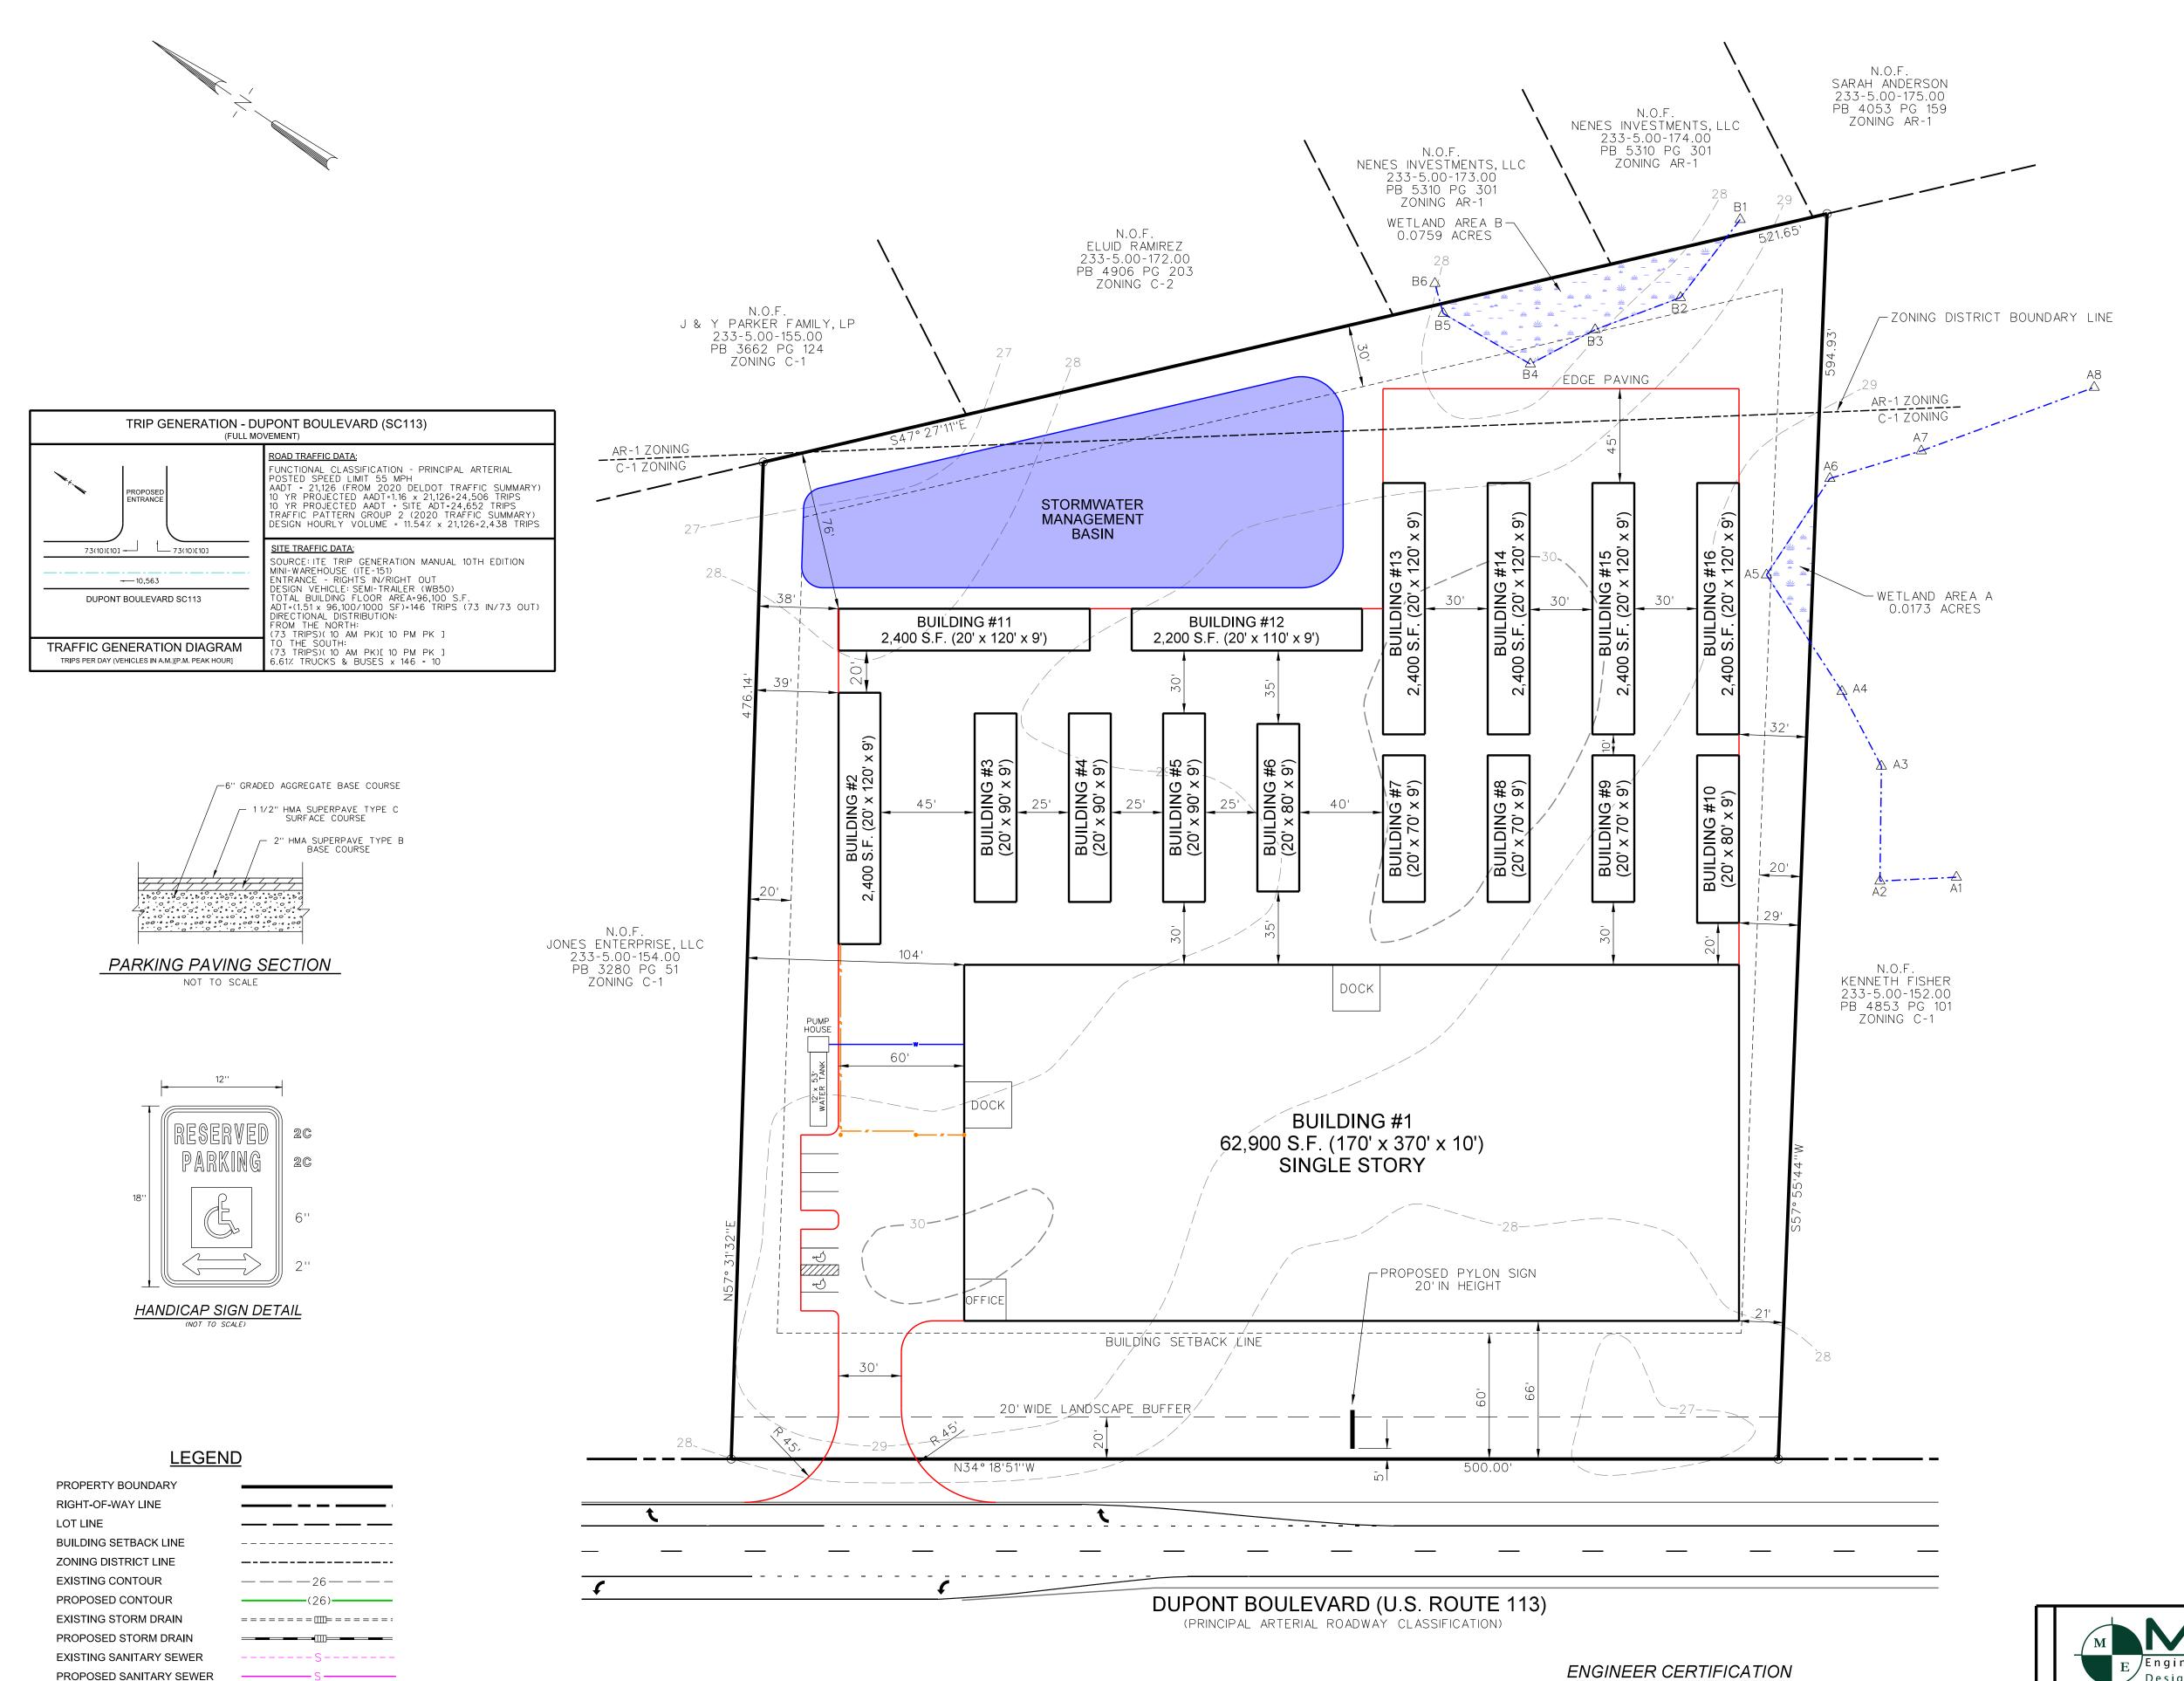

#### (S-21-38) All Climate Storage of Millsboro

Preliminary Site Plan

This is a Preliminary Site Plan for the establishment of a self-storage facility to include fifteen (15) buildings of non-climate controlled storage space that totals 30,000 square feet and one (1) 62,900 square foot building of climate controlled storage is also proposed. Staff note that 400 square feet of the climate controlled building will be used as office space. The parcel is 6.17 acres and is located on the northeast side of Dupont Boulevard (Rt. 113), in the Combined Highway Corridor Overlay Zoning District (CHCOZ). The applicant requests a waiver from the transit and pedestrian accommodations that are required by the overlay district under section § 115-194.1(G) of the Code. The applicant also requests a waiver from the interconnectivity requirement established in section §115-220(B)(16). The applicant seeks these waivers due to the facility being secured and fenced self-storage. Zoning: C-1 (General Commercial District) and AR-1 (Agricultural Residential District). Tax Parcel: 233-5.00-153.00. Staff are awaiting agency approvals.

# DATA COLUMN

ACREAGE WITHIN BOUNDARIES: TAX PARCEL NO: EXISTING ZONING: PROPOSED ZONING: EXISTING USE: PROPOSED USE: PROPOSED BUILDING GFA

PARKING REQUIRED: PARKING PROVIDED BUILDING SETBACKS:

STORMWATER MANAGEMENT AREA: TOTAL WETLAND AREA: BUILDING SETBACK AREA: NET DEVELOPMENT AREA: BUILDING CONSTRUCTION TYPE MAXIMUM BUILDING HEIGHT: PROPOSED BUILDING HEIGHT: VERTICAL DATUM: HORIZONTAL DATUM: STORMWATER MANAGEMENT AREA PERMANENT MONUMENTS FOUND: PERMANENT MONUMENTS PLACED: WATER SERVICE SEWER SERVICE: INVESTMENT LEVEL AREA: POSTED SPEED LIMIT: OWNER OF RECORD:

233-5.00-153.00 C-1 AND AR-1 C-1 AND AR-1 RESIDENTIAL

10.52 ACRES

SELF STORAGE WAREHOUSE

#### 62,900 S.F. (CLIMATE CONTROLLED) 30,000 S.F. (NON-CLIMATE CONTROLLED) 92,900 S.F. (TOTAL)

(1.2)(400 S.F. OFFICE)(1 SP/200 S.F.) = 3 SPACES 8 SPACES (2 HANDICAP)

60' FRONT 20' SIDE

30' REAR 0.4433 ACRES 0.0932 ACRES 1.2979 ACRES 8.6856 ACRES TYPE II (000) METAL & MASONRY 42 FEET

10 FEET

NAVD88 NAD83

0.38 ACRES

0 DRIVATE ON-SITE WE

PRIVATE ON-SITE SEPTIC

DAGSBORO, DE 19939

55 MPH (SOUTH DUPONT BLVD) WAGNER FAMILY PROPERTIES, LLC 27576 DAGSBORO ROAD

- **GENERAL NOTES** 1. EXISTING UTILITIES ARE SHOWN IN ACCORDANCE WITH BEST AVAILABLE INFORMATION AND IT SHALL BE THE RESPONSIBILITY OF THE CONTRACTOR TO VERIFY AND ALLOW FOR THEIR LOCATIONS.
- 2. THE CONTRACTOR SHALL TAKE ALL NECESSARY PRECAUTIONS TO PROTECT ALL EXISTING UTILITIES AND MAINTAIN UNINTERRUPTED SERVICE. ANY AND ALL DAMAGES DONE TO THEM DUE TO HIS NEGLIGENCE SHALL BE IMMEDIATELY AND COMPLETELY REPAIRED AT HIS EXPENSE.
- 3. PLAN LOCATIONS AND DIMENSIONS SHALL BE STRICTLY ADHERED TO UNLESS OTHERWISE DIRECTED BY THE ENGINEER.
- 4. NOTIFY MISS UTILITY 48 HOURS PRIOR TO ANY EXCAVATION AT (800) 282-8555
- 5. THIS DRAWING DOES NOT INCLUDE THE NECESSARY COMPONENTS FOR CONSTRUCTION SAFETY. ALL CONSTRUCTION MUST BE DONE IN COMPLIANCE WITH THE OCCUPATIONAL SAFETY AND HEALTH ACT OF 1970 AND ALL RULES AND REGULATIONS THERETO APPURTENANT.
- 6. THE BOUNDARY INFORMATION SHOWN IS BASED ON A FIELD SURVEY PERFORMED ON JULY 30, 2021 BY MORRIS & RITCHIE ASSOCIATES, INC.
- 7. THIS PROPERTY IS NOT IMPACTED BY WETLANDS REGULATED BY THE STATE OF DELAWARE OR THE U.S. ARMY CORPS OF ENGINERS.
- 8. THIS PROPERTY IS NOT IMPACTED BY THE 100 YEAR FLOOD PLAIN AS DEPICTED ON FEMA MAP NO. 10005C0467K, DATED MARCH 15, 2015.
- 9. ALL FIRE LANES, FIRE HYDRANTS, AND FIRE DEPARTMENT CONNECTIONS SHALL BE MARKED IN ACCORDANCE WITH DELAWARE STATE FIRE PREVENTION REGULATIONS.
- 10. PROPOSED BUILDING #1 WILL BE PROTECTED BY AN AUTOMATIC SPRINKLER SYSTEM.
- 11. LOCK BOX REQUIRED, CONTACT LOCAL FIRE CHIEF FOR ORDERING INFORMATION AND LOCATION OF BOX ON THE BUILDING.
- 12. IF THE APPROVED PLAN NEEDS TO BE MODIFIED, ADDITIONAL SEDIMENT AND STORMWATER CONTROL
- MEASURES MAY BE REQUIRED AS DEEMED NECESSARY BY THE SUSSEX CONSERVATION DISTRICT. 13. THE SUSSEX CONSERVATION DISTRICT RESERVES THE RIGHT TO ENTER PRIVATE PROPERTY FOR PURPOSES OF PERIODIC SITE INSPECTION.
- 14. THIS PARCEL IS IN AN AREA OF "FAIR" GROUNDWATER RECHARGE POTENTIAL IN ORDER TO COMPLY WITH CHAPTER 89 "SOURCE WATER PROTECTION" OF THE SUSSEX COUNTY CODE (§89-7).