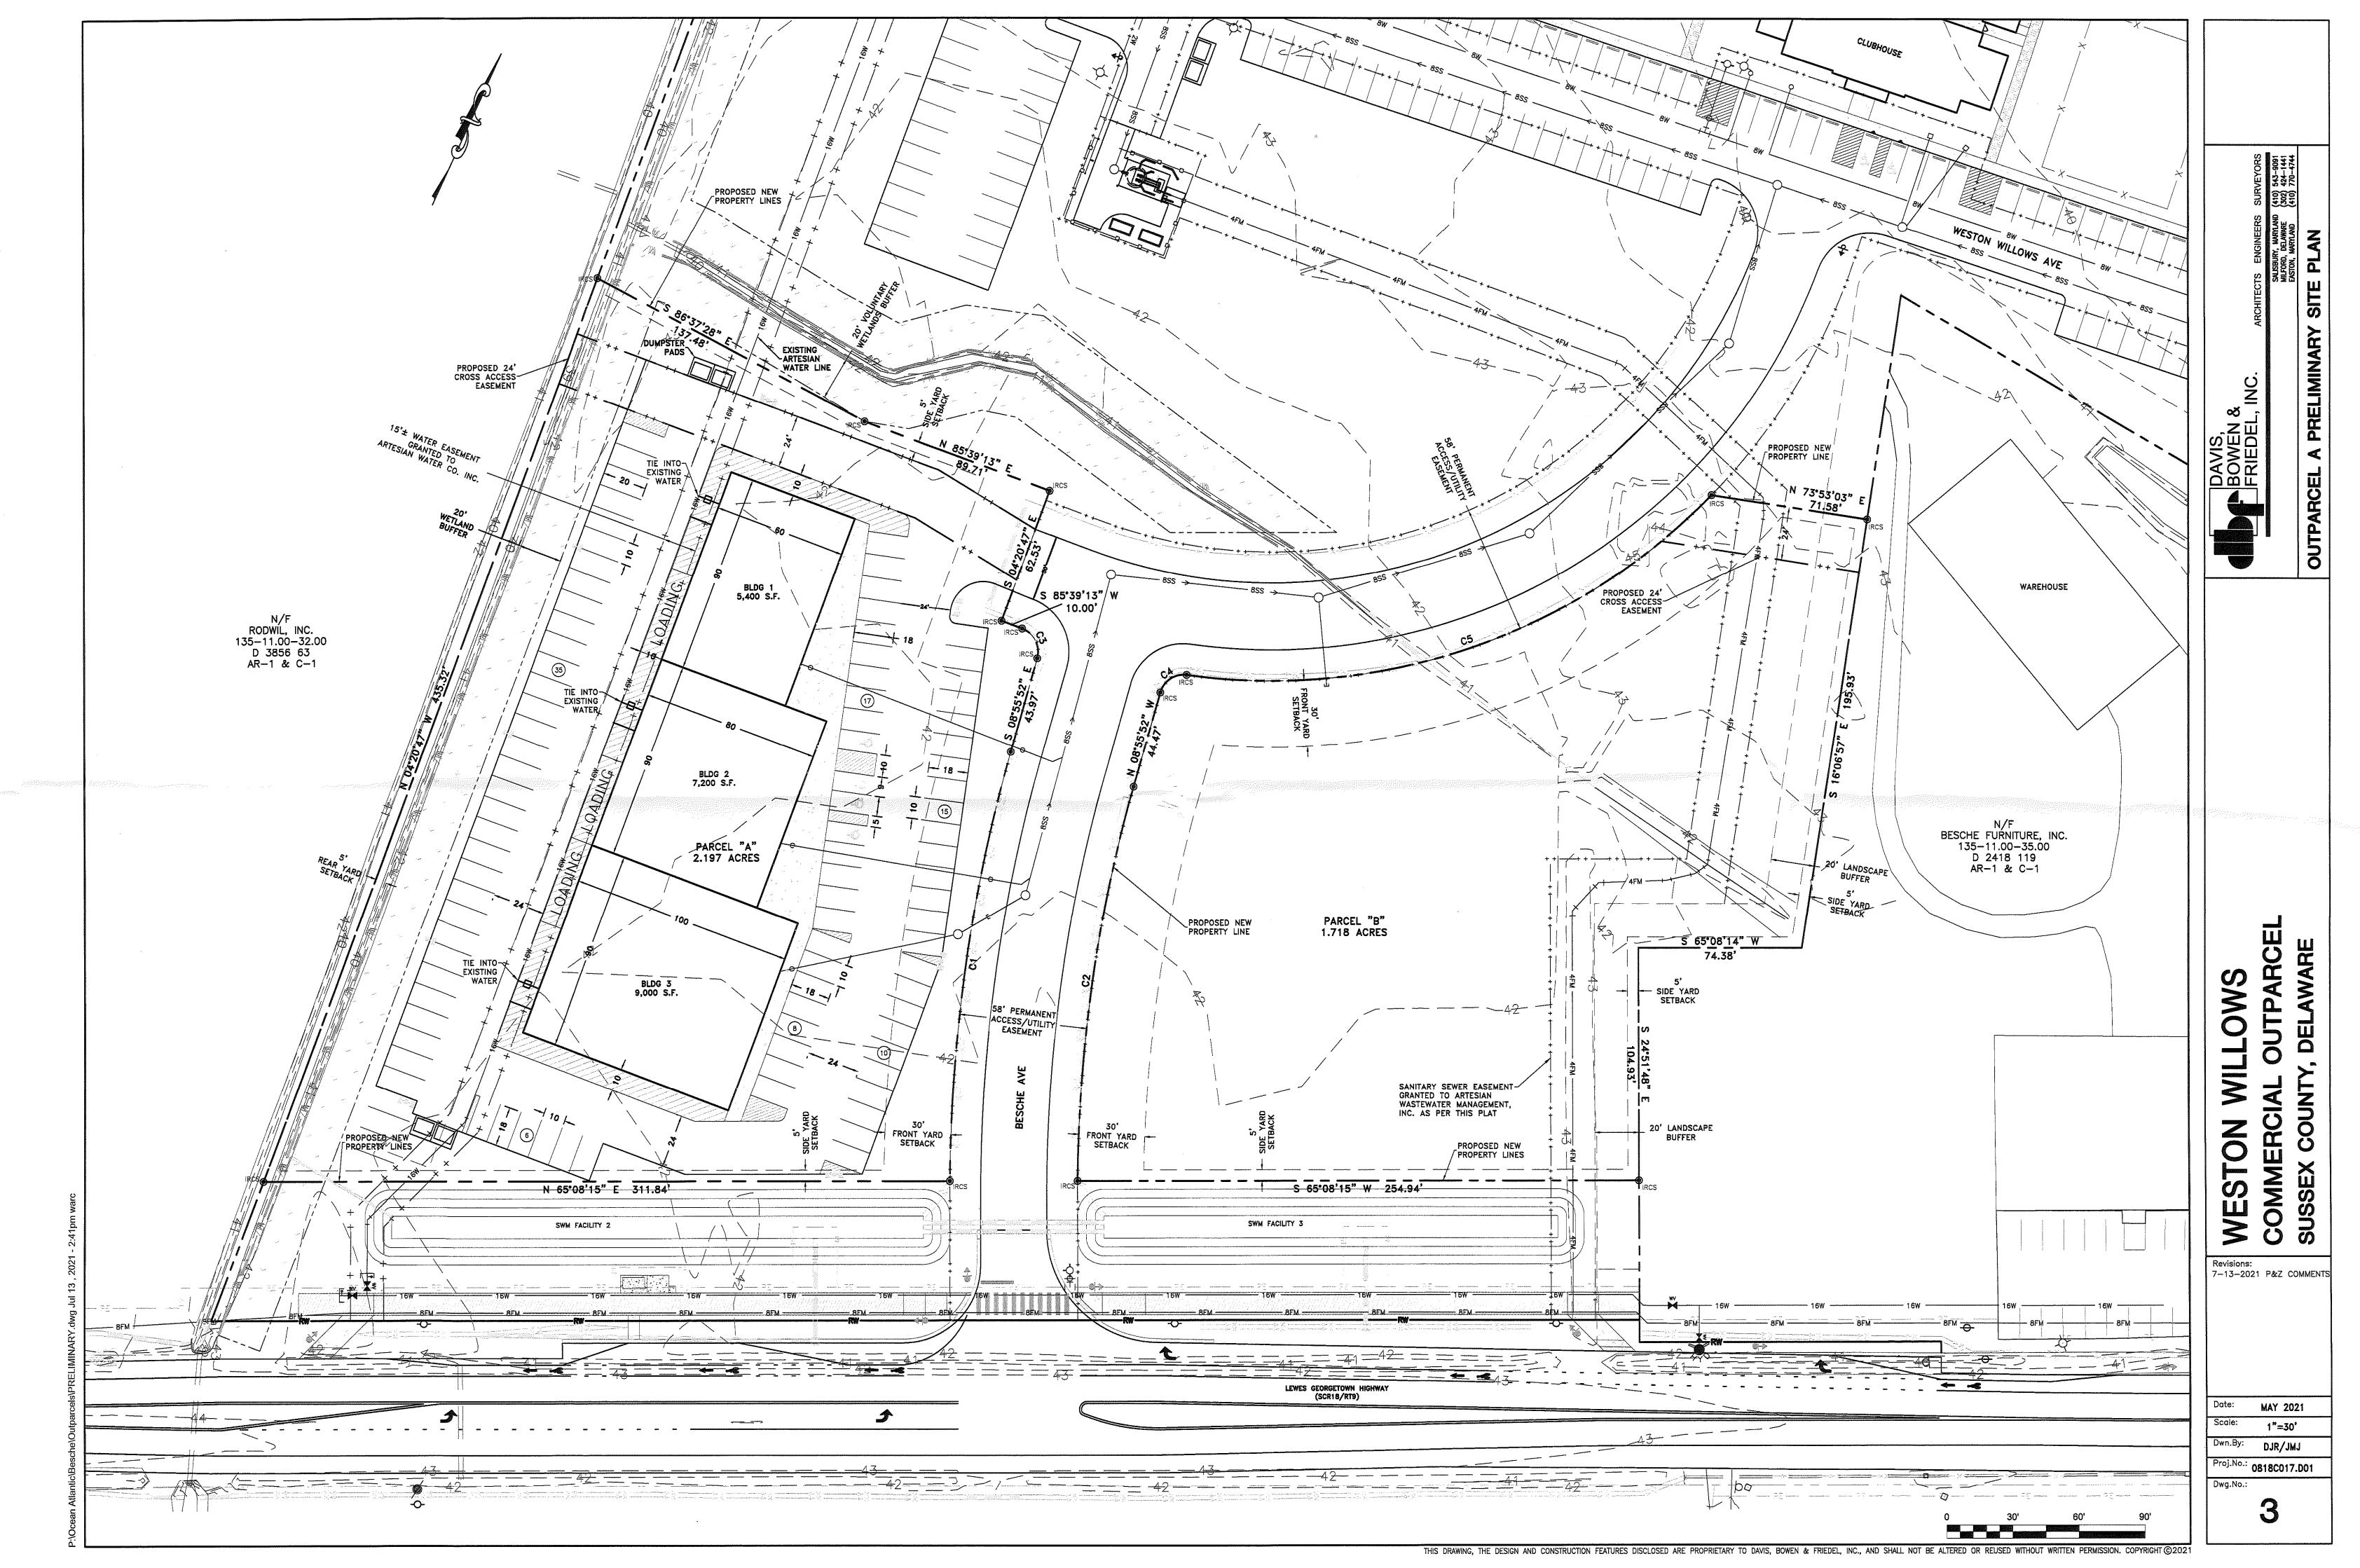

#### (S-17-31) Weston Willows Commercial Outparcels

Revised Site Plan

This is a Preliminary Site Plan for the Commercial Outparcel A of the Weston Willows property for the subdivision of a 26.737 acre +/- parcel into three parcels consisting of 2.197 acres +/-, 1.718 acres +/- and residual lands comprising 22.822 acres. Outparcel A will contain only commercially leased buildings, with access off a 30-ft ingress/egress access easement located on the northwest side of what will be known as Besche Avenue. Staff note that the applicant has planned for interconnectivity between adjoining commercial parcels as previously requested by the Commission at their meeting of Thursday, July 8, 2021. Additionally, staff would also note that there are approximately 22 parking spaces proposed to be located within the front yard setback as part of this proposal. Staff will provide the Commission with an update regarding the proposed density of the project. Tax Parcel: 135-11.00-33.00. Zoning: C-1 (Commercial Residential District). Staff are awaiting agency approvals.

1-35-11.00-33.00 (PART OF)

2.197 ACRES 1.718 ACRES 22.822 ACRES 26.737 ACRES

PROPOSED BUILDINGS: 60'x90', 80'x90', 100x90' DIMENSIONS: TOTAL SQUARE FOOTAGE: 21,600 SQFT.

TOTAL RESIDENTIAL DENSITY BASED ON TOTAL AREA NO ADDITIONAL RESIDENTIAL UNITS WILL BE ALLOWED ON OUTPARCELS THIS PROPERTY IS NOT IMPACTED BY THE 100 FLOOD HAZARD MAP:

PROPOSED BUILDING CONSTRUCTION: WOOD CONSTRUCTION

OUTPARCEL A

IMPERVIOUS COVERAGE: 1.629 ACRES(IMPERVIOUS SURFACE) / 2.197 ACRES(PARCEL A) = 74% PARCEL A = 0.077 ACRES WETLANDS: PARCEL B = NONE EXIST

PARKING: **REQUIRED:** 

REHOBOTH BEACH, DE 19971

88 SPACES (1 PER 200 SQFT. OF USEABLE FLOOR AREA(17,600 SQFT.))

88 SPACES INCLUDING 4 HANDICAPPED ACCESSIBLE

1 LOADING SPACE PER 5,000-25,000 S.F.

3 BUILDINGS = 3 TOTAL REQUIRED1 PER BUILDING = 3 TOTAL PROVIDED