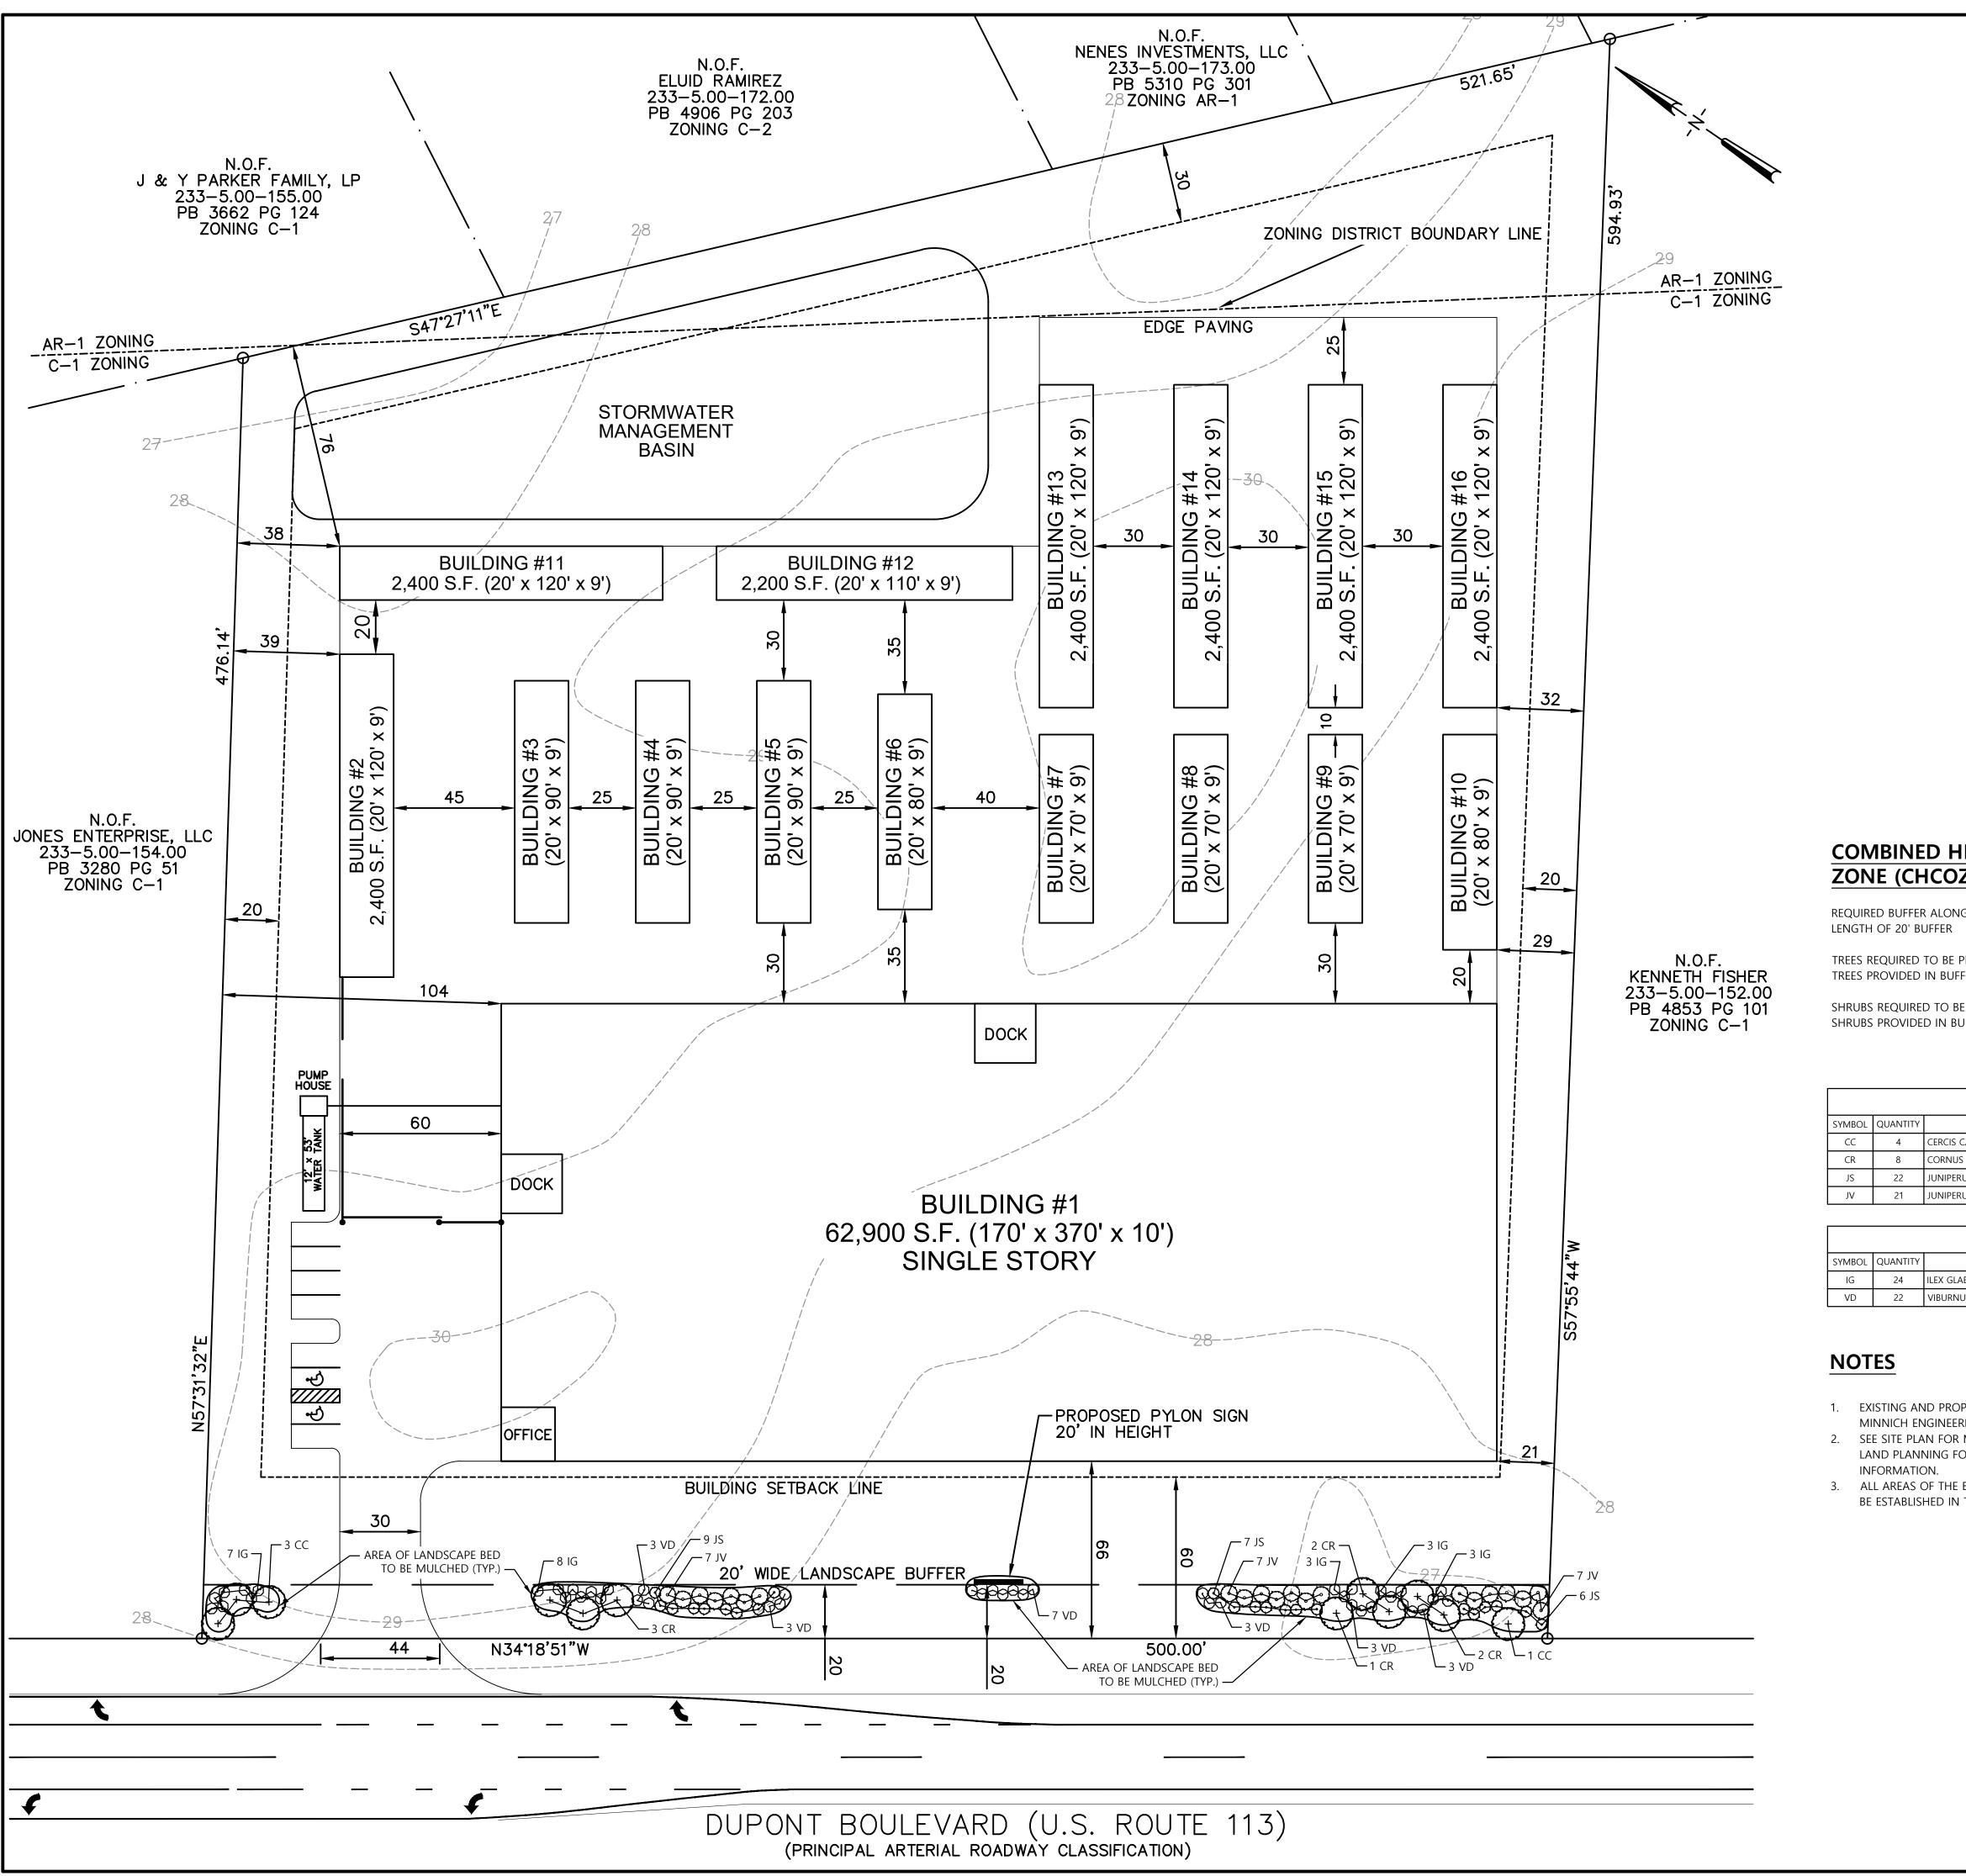

#### (S-21-38) All Climate Storage of Millsboro

Preliminary Site Plan

This is a Preliminary Site Plan for the establishment of a self-storage facility to include fifteen (15) buildings of non-climate controlled storage space that totals 30,000 square feet and one (1) 62,900 square foot building of climate controlled storage is also proposed. Staff note that 400 square feet of the climate controlled building will be used as office space. The parcel is 6.17 acres and is located on the northeast side of Dupont Boulevard (Rt. 113), in the Combined Highway Corridor Overlay Zoning District (CHCOZ). The applicant requests a waiver from the transit and pedestrian accommodations that are required by the overlay district under section § 115-194.1(G) of the Code. The applicant also requests a waiver from the interconnectivity requirement established in section §115-220(B)(16). The applicant seeks these waivers due to the facility being secured and fenced self-storage. Zoning: C-1 (General Commercial District) and AR-1 (Agricultural Residential District). Tax Parcel: 233-5.00-153.00. Staff are awaiting agency approvals.

# DATA COLUMN

ACREAGE WITHIN BOUNDARIES: TAX PARCEL NO: EXISTING ZONING: PROPOSED ZONING: EXISTING USE: PROPOSED USE: PROPOSED BUILDING GFA

PARKING REQUIRED: PARKING PROVIDED BUILDING SETBACKS:

STORMWATER MANAGEMENT AREA: TOTAL WETLAND AREA: BUILDING SETBACK AREA: NET DEVELOPMENT AREA: BUILDING CONSTRUCTION TYPE MAXIMUM BUILDING HEIGHT: PROPOSED BUILDING HEIGHT: VERTICAL DATUM: HORIZONTAL DATUM: STORMWATER MANAGEMENT AREA PERMANENT MONUMENTS FOUND: PERMANENT MONUMENTS PLACED: WATER SERVICE SEWER SERVICE: INVESTMENT LEVEL AREA: POSTED SPEED LIMIT: OWNER OF RECORD:

233-5.00-153.00 C-1 AND AR-1 C-1 AND AR-1 RESIDENTIAL

10.52 ACRES

SELF STORAGE WAREHOUSE

#### 62,900 S.F. (CLIMATE CONTROLLED) 30,000 S.F. (NON-CLIMATE CONTROLLED) 92,900 S.F. (TOTAL)

(1.2)(400 S.F. OFFICE)(1 SP/200 S.F.) = 3 SPACES 8 SPACES (2 HANDICAP)

60' FRONT 20' SIDE

30' REAR 0.4433 ACRES 0.0932 ACRES 1.2979 ACRES 8.6856 ACRES TYPE II (000) METAL & MASONRY 42 FEET

10 FEET

NAVD88 NAD83

0.38 ACRES

0 DRIVATE ON-SITE WE

PRIVATE ON-SITE SEPTIC

DAGSBORO, DE 19939

55 MPH (SOUTH DUPONT BLVD) WAGNER FAMILY PROPERTIES, LLC 27576 DAGSBORO ROAD

- **GENERAL NOTES** 1. EXISTING UTILITIES ARE SHOWN IN ACCORDANCE WITH BEST AVAILABLE INFORMATION AND IT SHALL BE THE RESPONSIBILITY OF THE CONTRACTOR TO VERIFY AND ALLOW FOR THEIR LOCATIONS.
- 2. THE CONTRACTOR SHALL TAKE ALL NECESSARY PRECAUTIONS TO PROTECT ALL EXISTING UTILITIES AND MAINTAIN UNINTERRUPTED SERVICE. ANY AND ALL DAMAGES DONE TO THEM DUE TO HIS NEGLIGENCE SHALL BE IMMEDIATELY AND COMPLETELY REPAIRED AT HIS EXPENSE.
- 3. PLAN LOCATIONS AND DIMENSIONS SHALL BE STRICTLY ADHERED TO UNLESS OTHERWISE DIRECTED BY THE ENGINEER.
- 4. NOTIFY MISS UTILITY 48 HOURS PRIOR TO ANY EXCAVATION AT (800) 282-8555
- 5. THIS DRAWING DOES NOT INCLUDE THE NECESSARY COMPONENTS FOR CONSTRUCTION SAFETY. ALL CONSTRUCTION MUST BE DONE IN COMPLIANCE WITH THE OCCUPATIONAL SAFETY AND HEALTH ACT OF 1970 AND ALL RULES AND REGULATIONS THERETO APPURTENANT.
- 6. THE BOUNDARY INFORMATION SHOWN IS BASED ON A FIELD SURVEY PERFORMED ON JULY 30, 2021 BY MORRIS & RITCHIE ASSOCIATES, INC.
- 7. THIS PROPERTY IS NOT IMPACTED BY WETLANDS REGULATED BY THE STATE OF DELAWARE OR THE U.S. ARMY CORPS OF ENGINERS.
- 8. THIS PROPERTY IS NOT IMPACTED BY THE 100 YEAR FLOOD PLAIN AS DEPICTED ON FEMA MAP NO. 10005C0467K, DATED MARCH 15, 2015.
- 9. ALL FIRE LANES, FIRE HYDRANTS, AND FIRE DEPARTMENT CONNECTIONS SHALL BE MARKED IN ACCORDANCE WITH DELAWARE STATE FIRE PREVENTION REGULATIONS.
- 10. PROPOSED BUILDING #1 WILL BE PROTECTED BY AN AUTOMATIC SPRINKLER SYSTEM.
- 11. LOCK BOX REQUIRED, CONTACT LOCAL FIRE CHIEF FOR ORDERING INFORMATION AND LOCATION OF BOX ON THE BUILDING.
- 12. IF THE APPROVED PLAN NEEDS TO BE MODIFIED, ADDITIONAL SEDIMENT AND STORMWATER CONTROL
- MEASURES MAY BE REQUIRED AS DEEMED NECESSARY BY THE SUSSEX CONSERVATION DISTRICT. 13. THE SUSSEX CONSERVATION DISTRICT RESERVES THE RIGHT TO ENTER PRIVATE PROPERTY FOR PURPOSES OF PERIODIC SITE INSPECTION.
- 14. THIS PARCEL IS IN AN AREA OF "FAIR" GROUNDWATER RECHARGE POTENTIAL IN ORDER TO COMPLY WITH CHAPTER 89 "SOURCE WATER PROTECTION" OF THE SUSSEX COUNTY CODE (§89-7).

# COMBINED HIGHWAY CORRIDOR OVERLAY ZONE (CHCOZ) BUFFER CALCULATIONS

| G U.S. ROUTE 13     | <ul><li>= 20' WIDE</li><li>= 456 LINEAR FEET</li></ul> |
|---------------------|--------------------------------------------------------|
| PLANTED IN BUFFER   | = 456/100 = 4.56 X 12 = 54.72                          |
| FER                 | = 55                                                   |
| e planted in Buffer | = 456/100 = 4.56 X 10 = 45.60                          |
| Jffer               | = 46                                                   |

| TREE PLANTING SCHEDULE*     |                           |              |  |  |  |
|-----------------------------|---------------------------|--------------|--|--|--|
| BOTANICAL NAME              | COMMON NAME               | SIZE         |  |  |  |
| CANADENSIS                  | EASTERN REDBUD            | 5 GAL. CONT. |  |  |  |
| s x 'rutdan'                | CELESTIAL DOGWOOD         | 5 GAL. CONT. |  |  |  |
| RUS SCOPULORUM 'BLUE ARROW' | BLUE ARROW JUNIPER        | 5 GAL. CONT. |  |  |  |
| rus virginiana 'corcorcor'  | EMERAL SENTINAL RED CEDAR | 5 GAL. CONT. |  |  |  |
|                             |                           |              |  |  |  |

| SHRUB PLANTING SCHEDULE                                  |            |  |  |  |  |  |
|----------------------------------------------------------|------------|--|--|--|--|--|
| BOTANICAL NAME COMMON NAME                               | SIZE       |  |  |  |  |  |
| ABRA 'DENSA' DENSA INKBERRY 3 G                          | GAL. CONT. |  |  |  |  |  |
| JM DENTATUM 'CHRISTOM' BLUE MUFFIN VIBURNUM 3 GAL. CONT. |            |  |  |  |  |  |