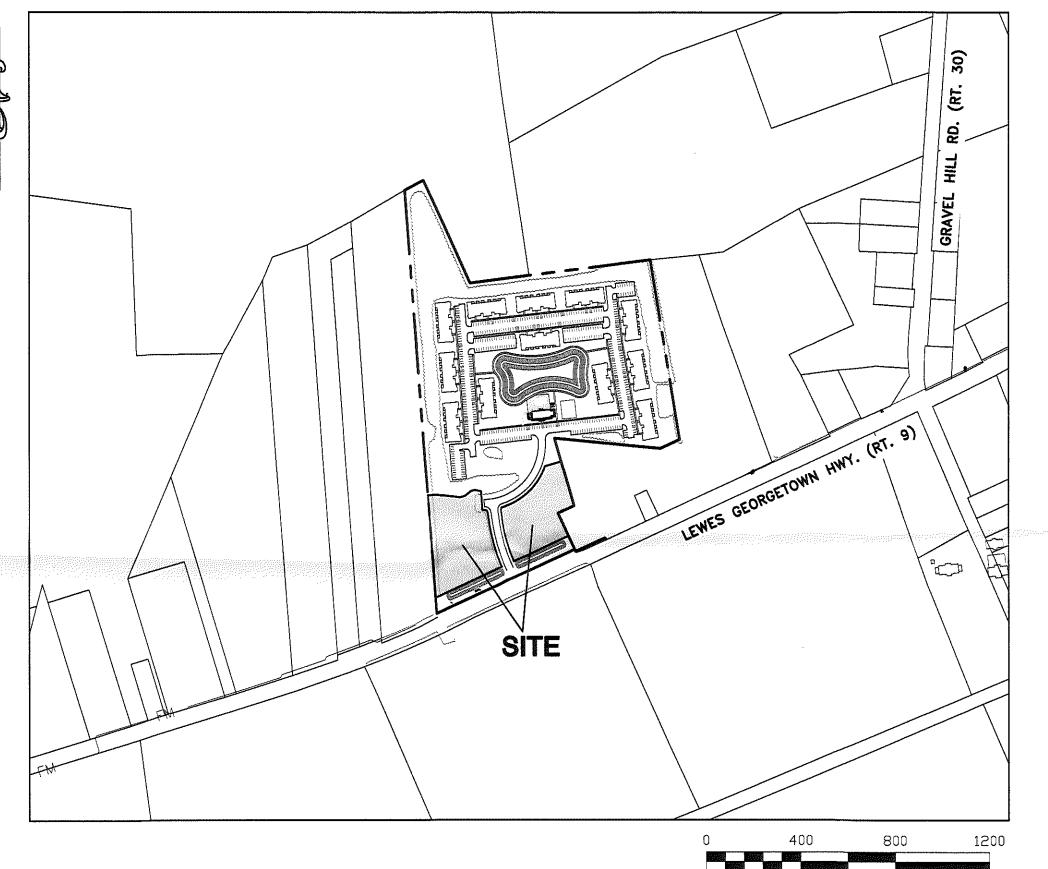

#### (S-17-31) Weston Willows Commercial Outparcels

Revised Site Plan

This is a Preliminary Site Plan for the Commercial Outparcel A of the Weston Willows property for the subdivision of a 26.737 acre +/- parcel into three parcels consisting of 2.197 acres +/-, 1.718 acres +/- and residual lands comprising 22.822 acres. Outparcel A will contain only commercially leased buildings, with access off a 30-ft ingress/egress access easement located on the northwest side of what will be known as Besche Avenue. Staff note that the applicant has planned for interconnectivity between adjoining commercial parcels as previously requested by the Commission at their meeting of Thursday, July 8, 2021. Additionally, staff would also note that there are approximately 22 parking spaces proposed to be located within the front yard setback as part of this proposal. Staff will provide the Commission with an update regarding the proposed density of the project. Tax Parcel: 135-11.00-33.00. Zoning: C-1 (Commercial Residential District). Staff are awaiting agency approvals.