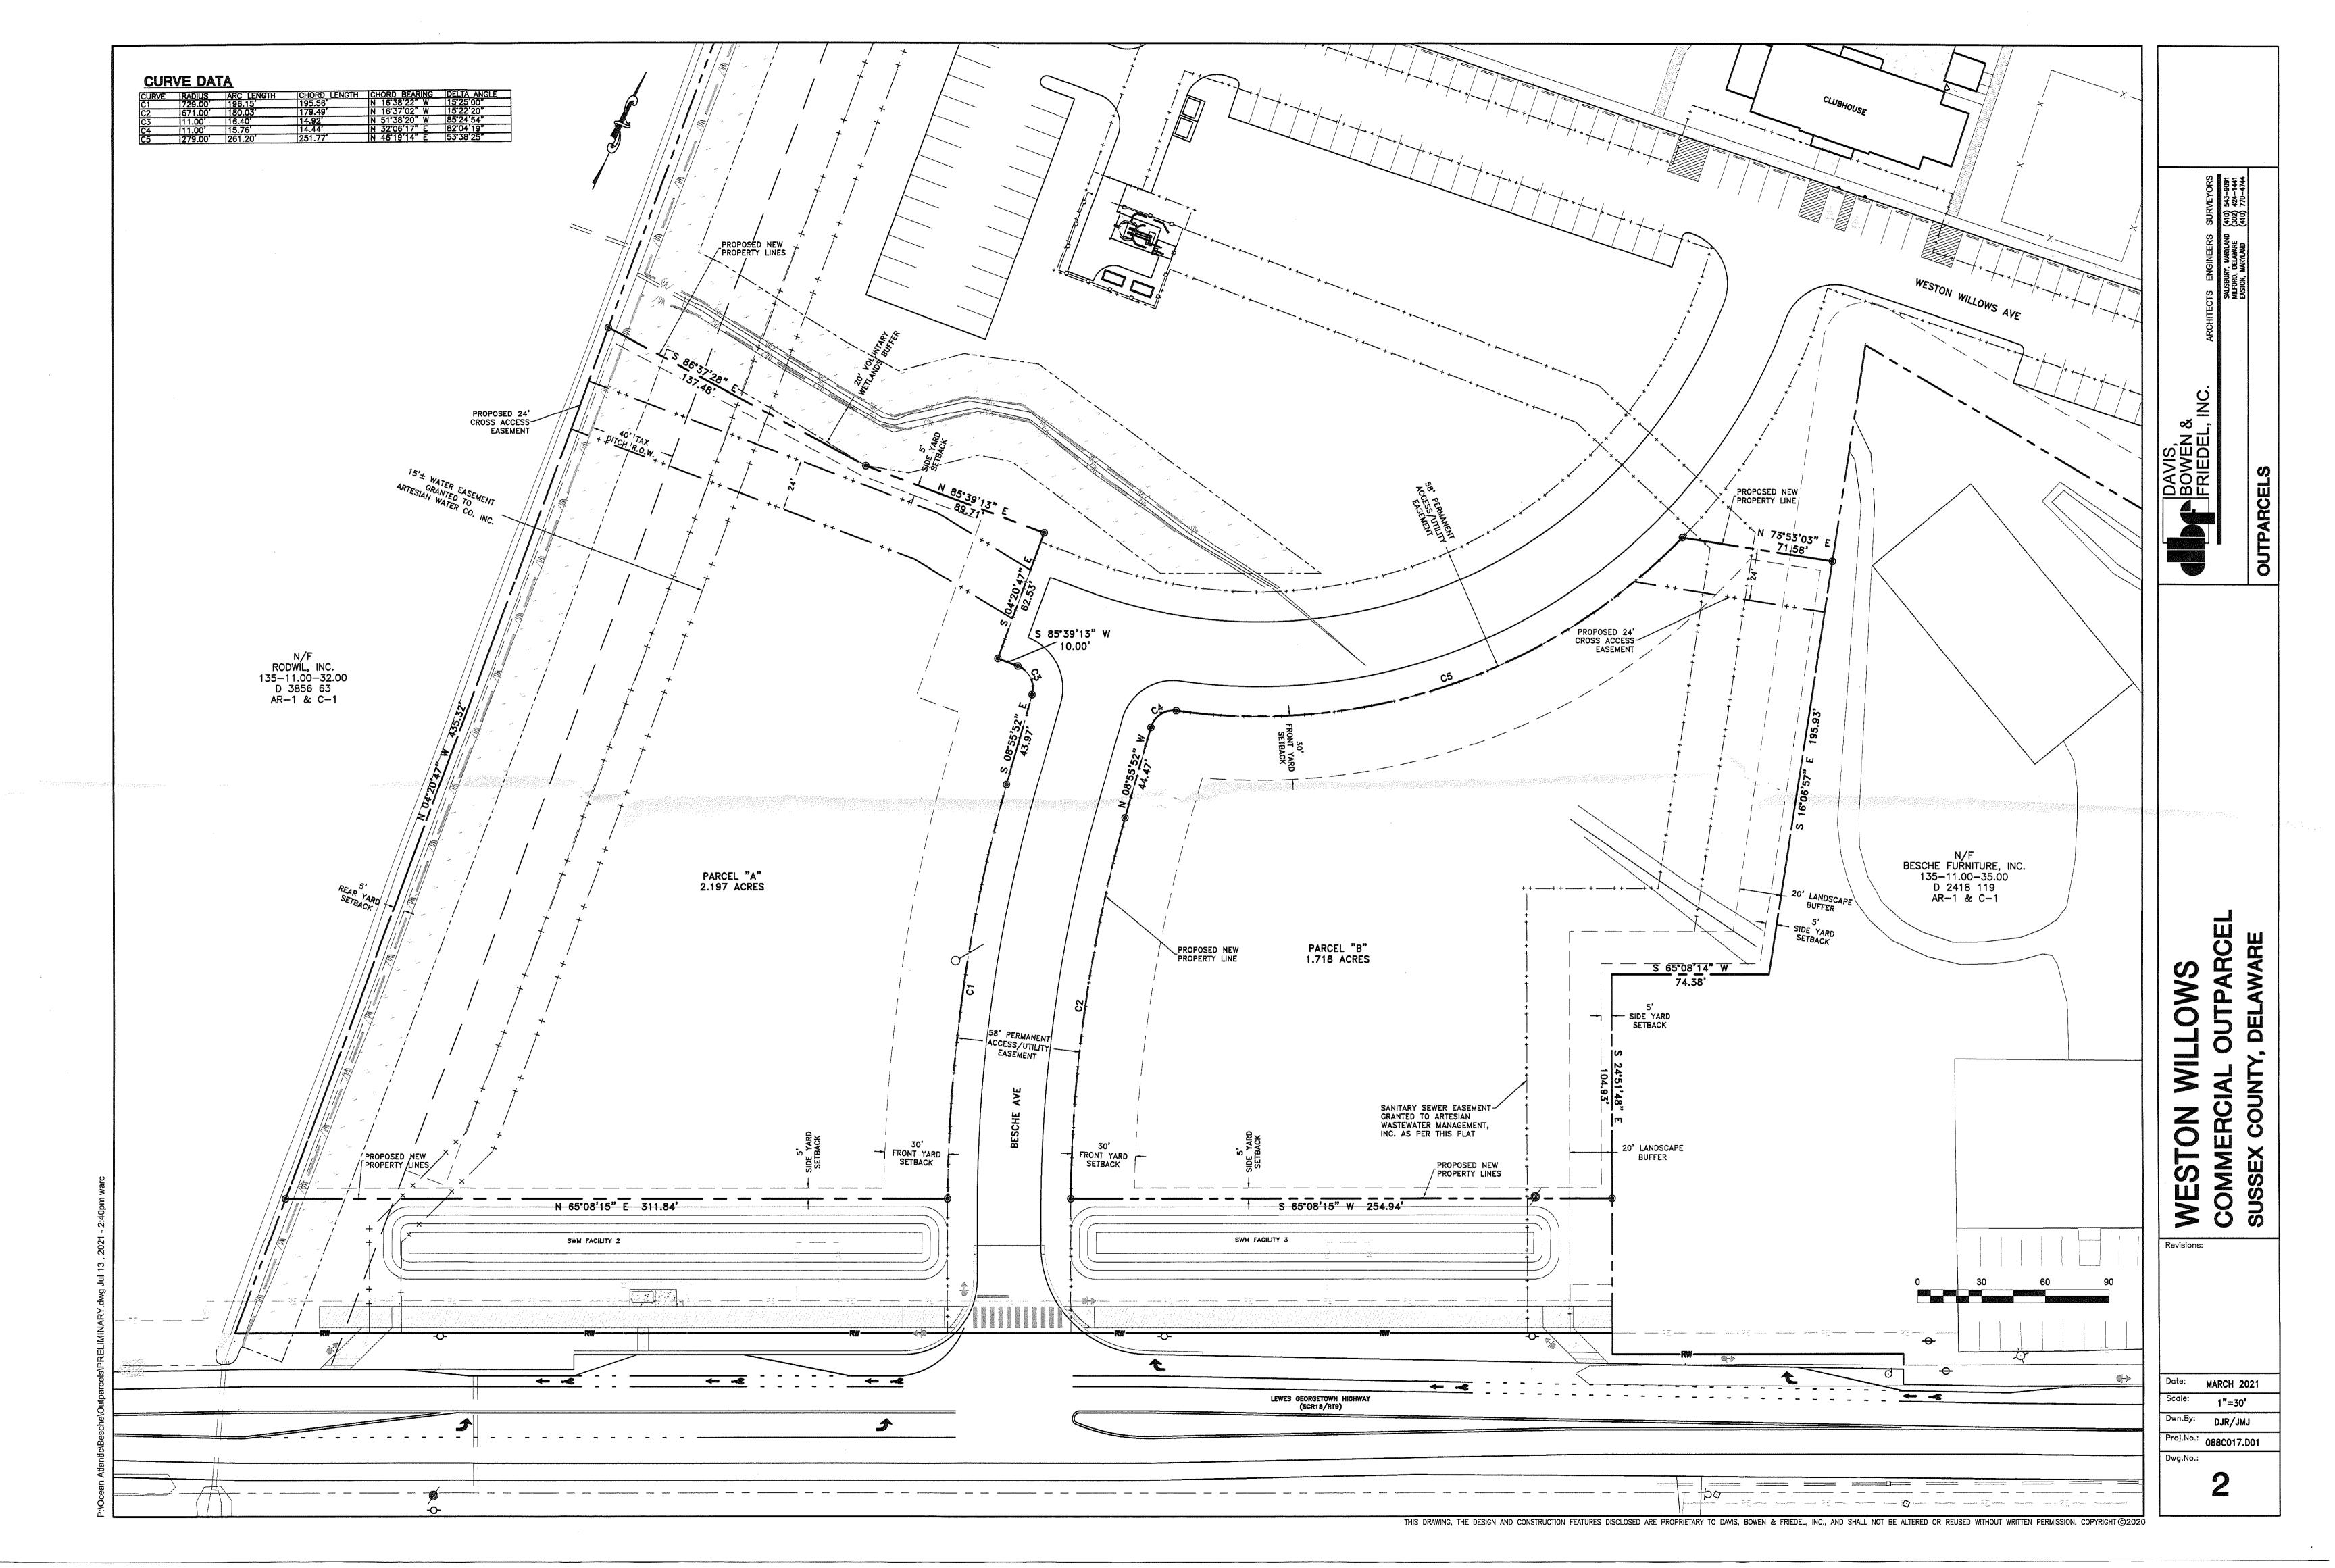

#### (S-17-31) Weston Willows Commercial Outparcels

Revised Site Plan

This is a Preliminary Site Plan for the Commercial Outparcel A of the Weston Willows property for the subdivision of a 26.737 acre +/- parcel into three parcels consisting of 2.197 acres +/-, 1.718 acres +/- and residual lands comprising 22.822 acres. Outparcel A will contain only commercially leased buildings, with access off a 30-ft ingress/egress access easement located on the northwest side of what will be known as Besche Avenue. Staff note that the applicant has planned for interconnectivity between adjoining commercial parcels as previously requested by the Commission at their meeting of Thursday, July 8, 2021. Additionally, staff would also note that there are approximately 22 parking spaces proposed to be located within the front yard setback as part of this proposal. Staff will provide the Commission with an update regarding the proposed density of the project. Tax Parcel: 135-11.00-33.00. Zoning: C-1 (Commercial Residential District). Staff are awaiting agency approvals.

1-35-11.00-33.00 (PART OF)

2.197 ACRES 1.718 ACRES 22.822 ACRES 26.737 ACRES

PROPOSED BUILDINGS: 60'x90', 80'x90', 100x90' DIMENSIONS: TOTAL SQUARE FOOTAGE: 21,600 SQFT.

TOTAL RESIDENTIAL DENSITY BASED ON TOTAL AREA NO ADDITIONAL RESIDENTIAL UNITS WILL BE ALLOWED ON OUTPARCELS THIS PROPERTY IS NOT IMPACTED BY THE 100 FLOOD HAZARD MAP:

YEAR FLOODPLAIN AS DETERMINED BY FEMA MAP 10005C0325K, DATED MARCH 16, 2015

| C-1 SETBACK REQUIR<br>FRONT SETBACK:<br>SIDE SETBACK:<br>REAR SETBACK: | EMENTS:<br>30'<br>20' (WHEN ADJOINING RESIDENTIAL)<br>5'               |  |
|------------------------------------------------------------------------|------------------------------------------------------------------------|--|
| UTILTIES:<br>SEWER:<br>WATER:                                          | PUBLIC (ARTESIAN WATER CO., INC.)<br>PUBLIC (ARTESIAN WATER CO., INC.) |  |
| MAXIMUM PERMITTED E<br>PROPOSED BUILDING H                             | IUILDING HEIGHT: 42'<br>IEIGHT: 40'                                    |  |

PROPOSED BUILDING CONSTRUCTION: WOOD CONSTRUCTION

OUTPARCEL A

IMPERVIOUS COVERAGE: 1.629 ACRES(IMPERVIOUS SURFACE) / 2.197 ACRES(PARCEL A) = 74% PARCEL A = 0.077 ACRES WETLANDS: PARCEL B = NONE EXIST

PARKING: **REQUIRED:** 