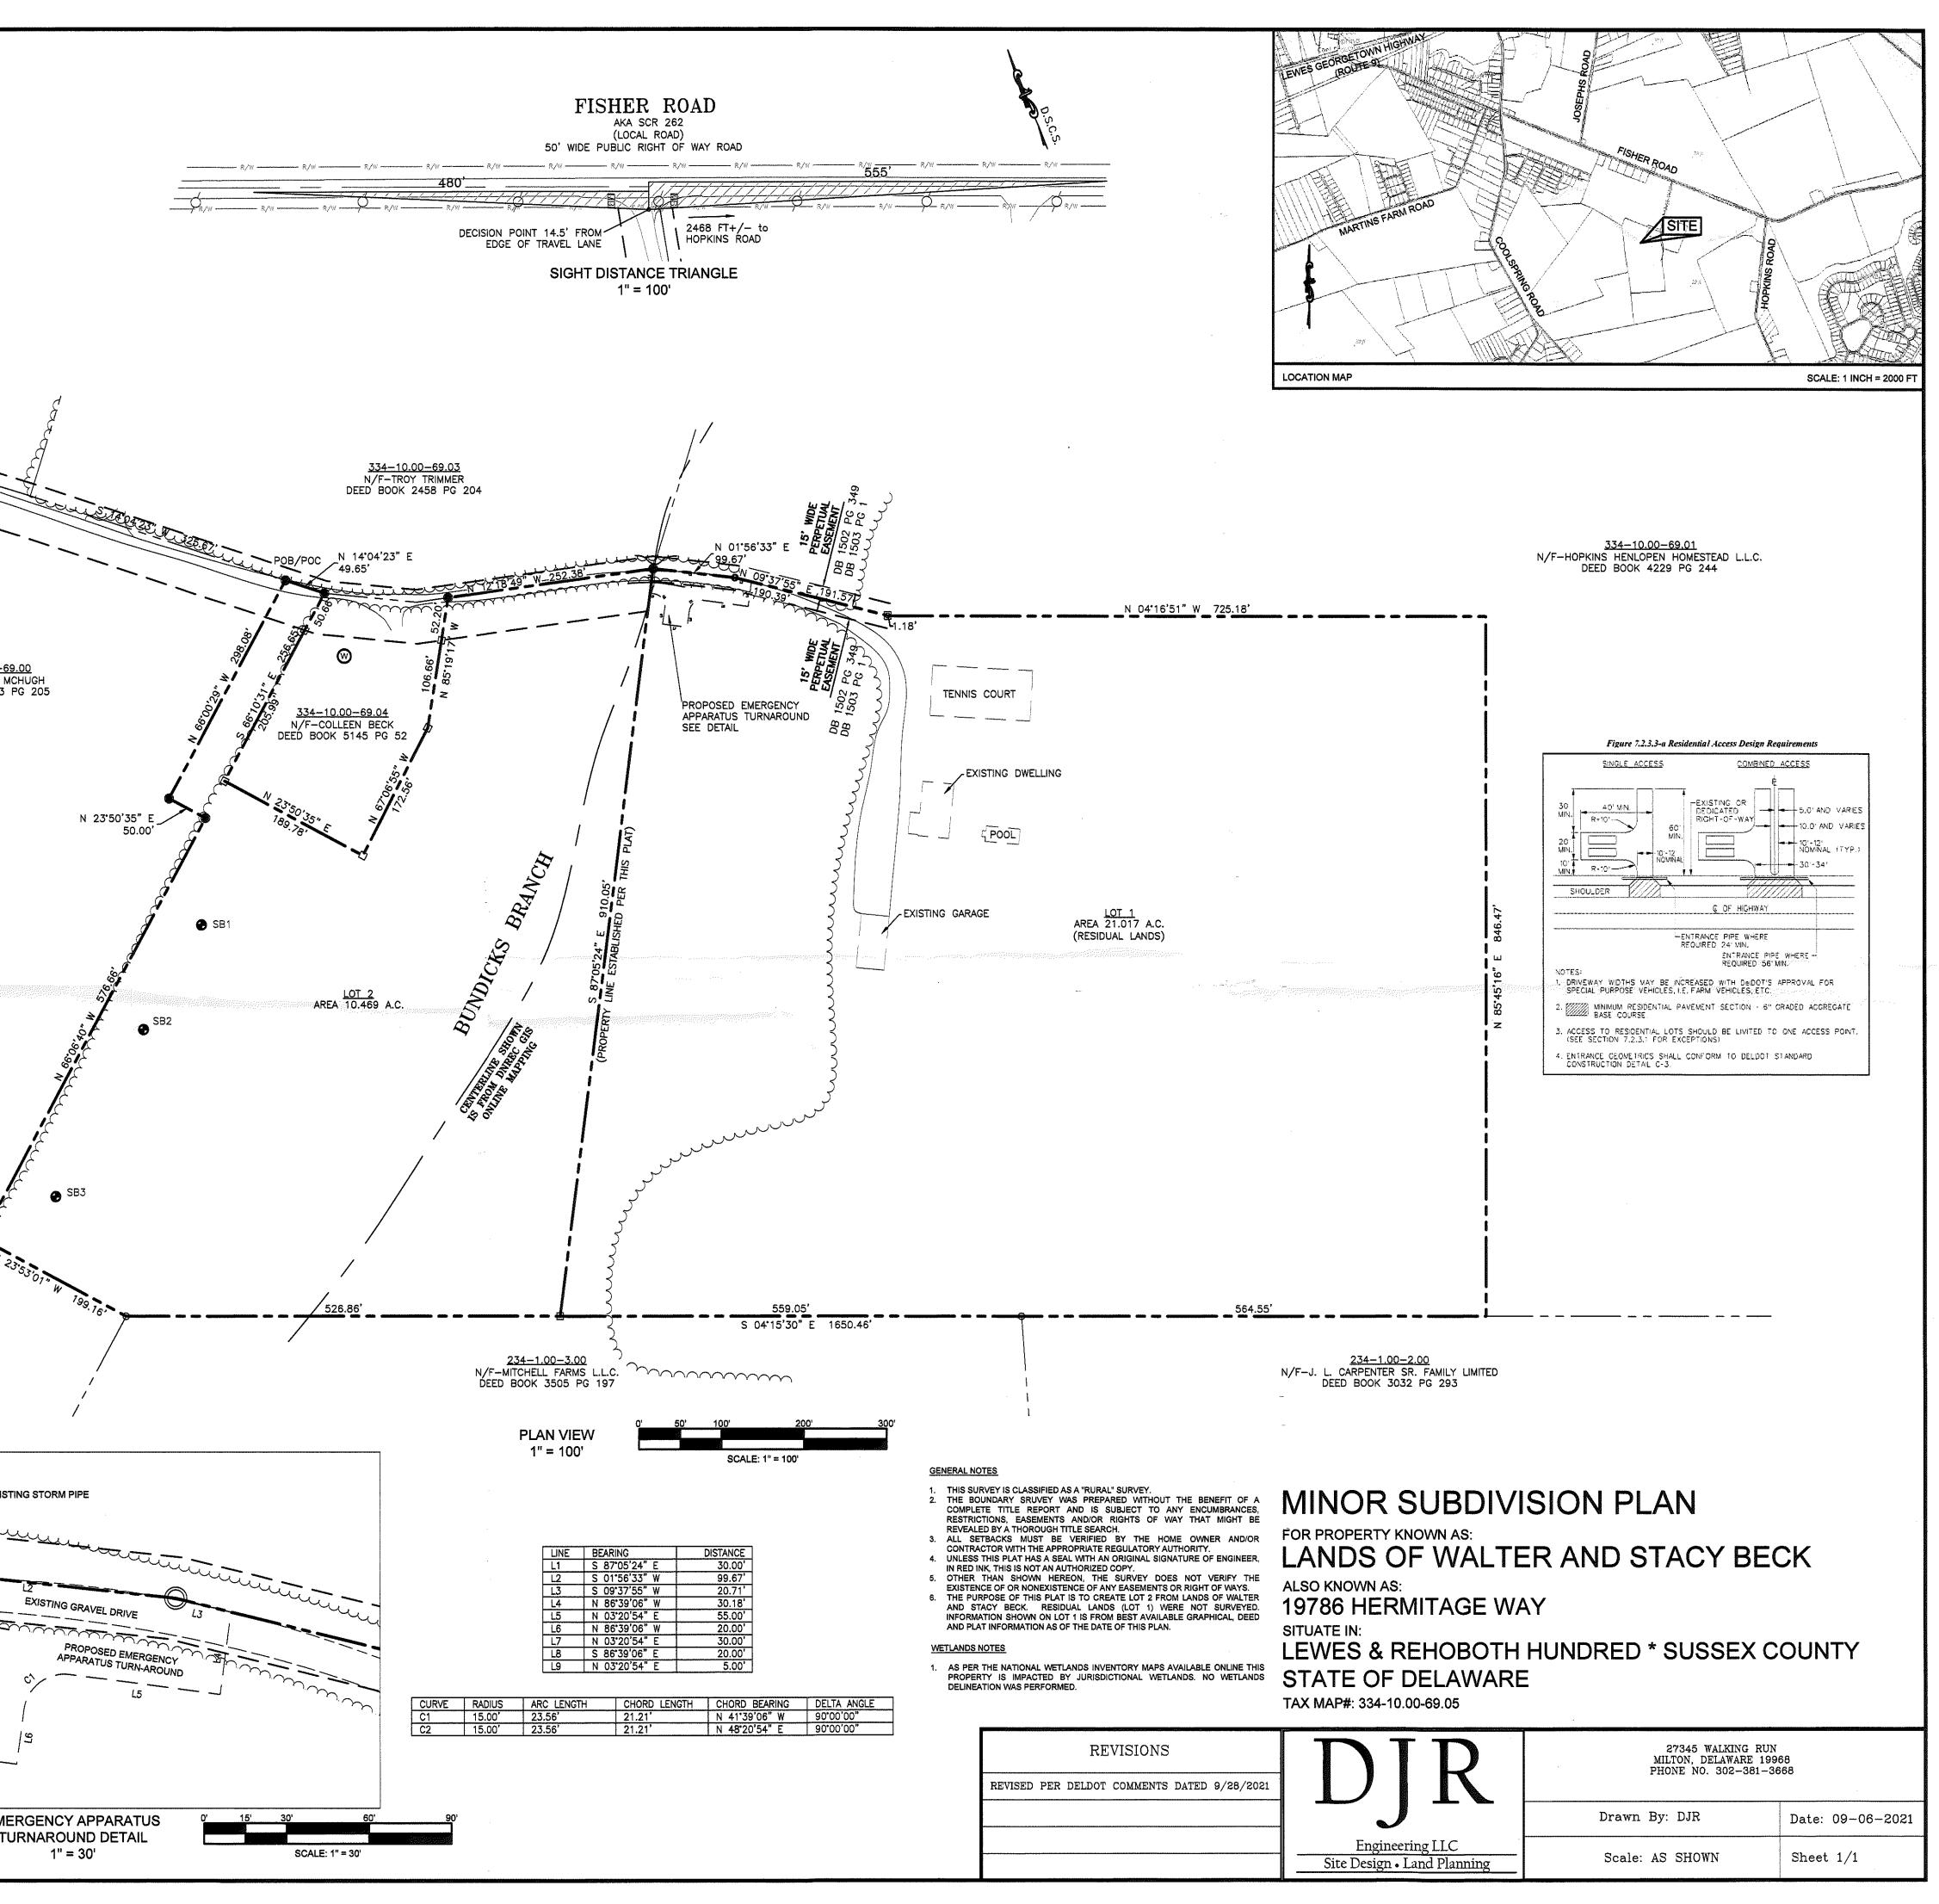

#### Lands of Walter & Stacy Beck

Minor off of a 50-ft easement

This is a Minor Subdivision Plan for the subdivision of a 31.49 acre +/- parcel into two (2) buildable lots with proposed Lot 1 consisting of 21.02 acres+/- and proposed Lot 2 consisting of 10.47 acres+/- off of a proposed 50-ft ingress/egress access easement over an existing driveway known as Hermitage Way. The property is located on the south side of Fisher Road (S.C.R. 262). Zoning: AR-1 (Agricultural Residential District). Tax Parcel: 334-10.00-69.05. Staff are in receipt of all agency approvals.