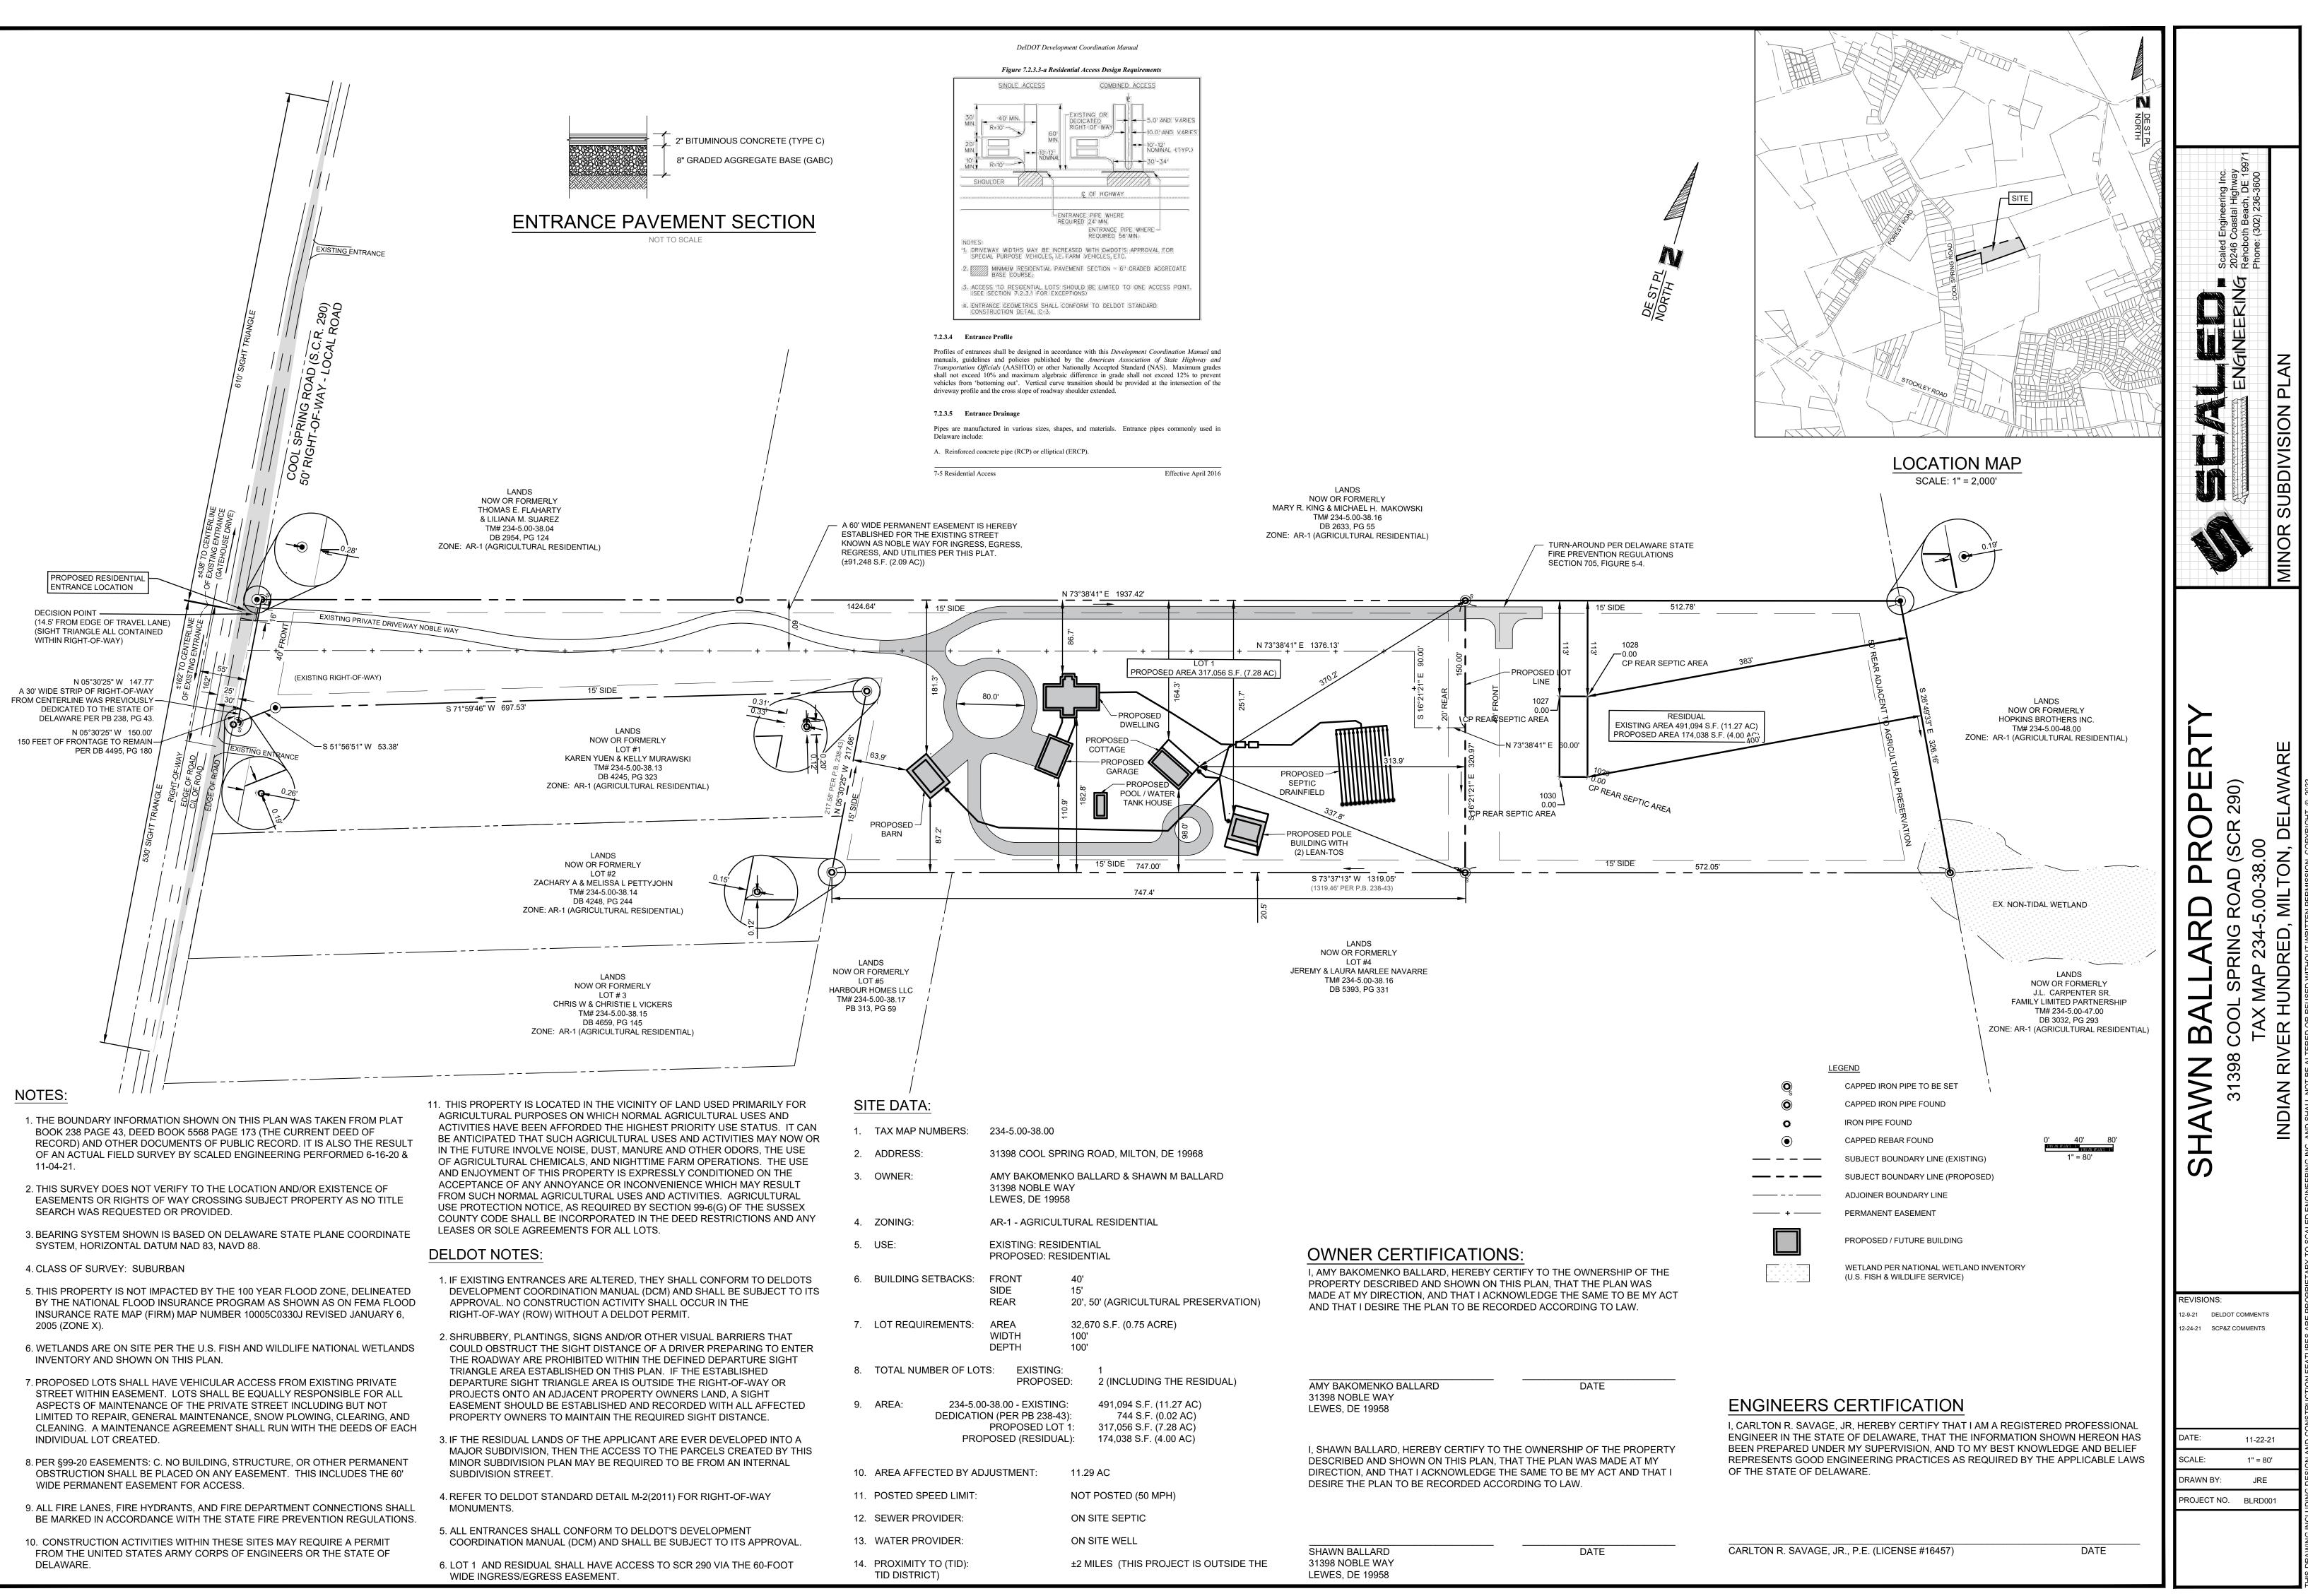

#### Lands of Shawn Noble

Minor Subdivison off a 60-ft easement

This is a Minor Subdivision that proposes the creation of one lot plus residual lands off a proposed 60-ft wide access easement. Lot 1, which will have frontage to Cool Spring Road (S.C.R. 290), will be

BM

KS

Other Business Memo for February 10th, 2022 Page 2

7.28 acres +/-, and the residual lands will be 4.00 acres +/-. Staff note this application proposes the last lot that may be subdivided out of Parcel 38.00 as all four minor subdivision allowances will be utilized. The property is located on the east side of Cool Spring Road (S.C.R. 290). The Minor Subdivision Plan complies with the Sussex County Zoning and Subdivision Codes. Tax Parcel: 234-5.00-38.00. Zoning District: AR-1 (Agricultural Residential District). Staff are in receipt of all agency approvals.

# LEGEND

б 0  $\sim$ 

| TER<br>- |     | DEPTH                      | 100'                      |                                                                         |                                                                                |                         |
|----------|-----|----------------------------|---------------------------|-------------------------------------------------------------------------|--------------------------------------------------------------------------------|-------------------------|
|          | 8.  |                            | XISTING:<br>ROPOSED:      | 1<br>2 (INCLUDING THE RESIDUAL)                                         | AMY BAKOMENKO BALLARD                                                          | DATE                    |
| Đ        | 9.  | DEDICATION (PER F<br>PROPO | PB 238-43):<br>SED LOT 1: | 491,094 S.F. (11.27 AC)<br>744 S.F. (0.02 AC)<br>317,056 S.F. (7.28 AC) | 31398 NOBLE WAY<br>LEWES, DE 19958                                             |                         |
| A<br>HIS |     | PROPOSED (F                | RESIDUAL):                | 174,038 S.F. (4.00 AC)                                                  | I, SHAWN BALLARD, HEREBY CERTIFY TO TH<br>DESCRIBED AND SHOWN ON THIS PLAN, TH |                         |
|          | 10. | AREA AFFECTED BY ADJUSTMEN | NT: 11.29                 | 9 AC                                                                    | DIRECTION, AND THAT I ACKNOWLEDGE THI<br>DESIRE THE PLAN TO BE RECORDED ACCO   | E SAME TO BE MY ACT AND |
|          | 11. | POSTED SPEED LIMIT:        | NOT                       | POSTED (50 MPH)                                                         |                                                                                |                         |
|          | 12. | SEWER PROVIDER:            | ON S                      | SITE SEPTIC                                                             |                                                                                |                         |
|          | 13. | WATER PROVIDER:            | ON S                      | SITE WELL                                                               | SHAWN BALLARD                                                                  | DATE                    |
|          |     |                            |                           |                                                                         |                                                                                |                         |