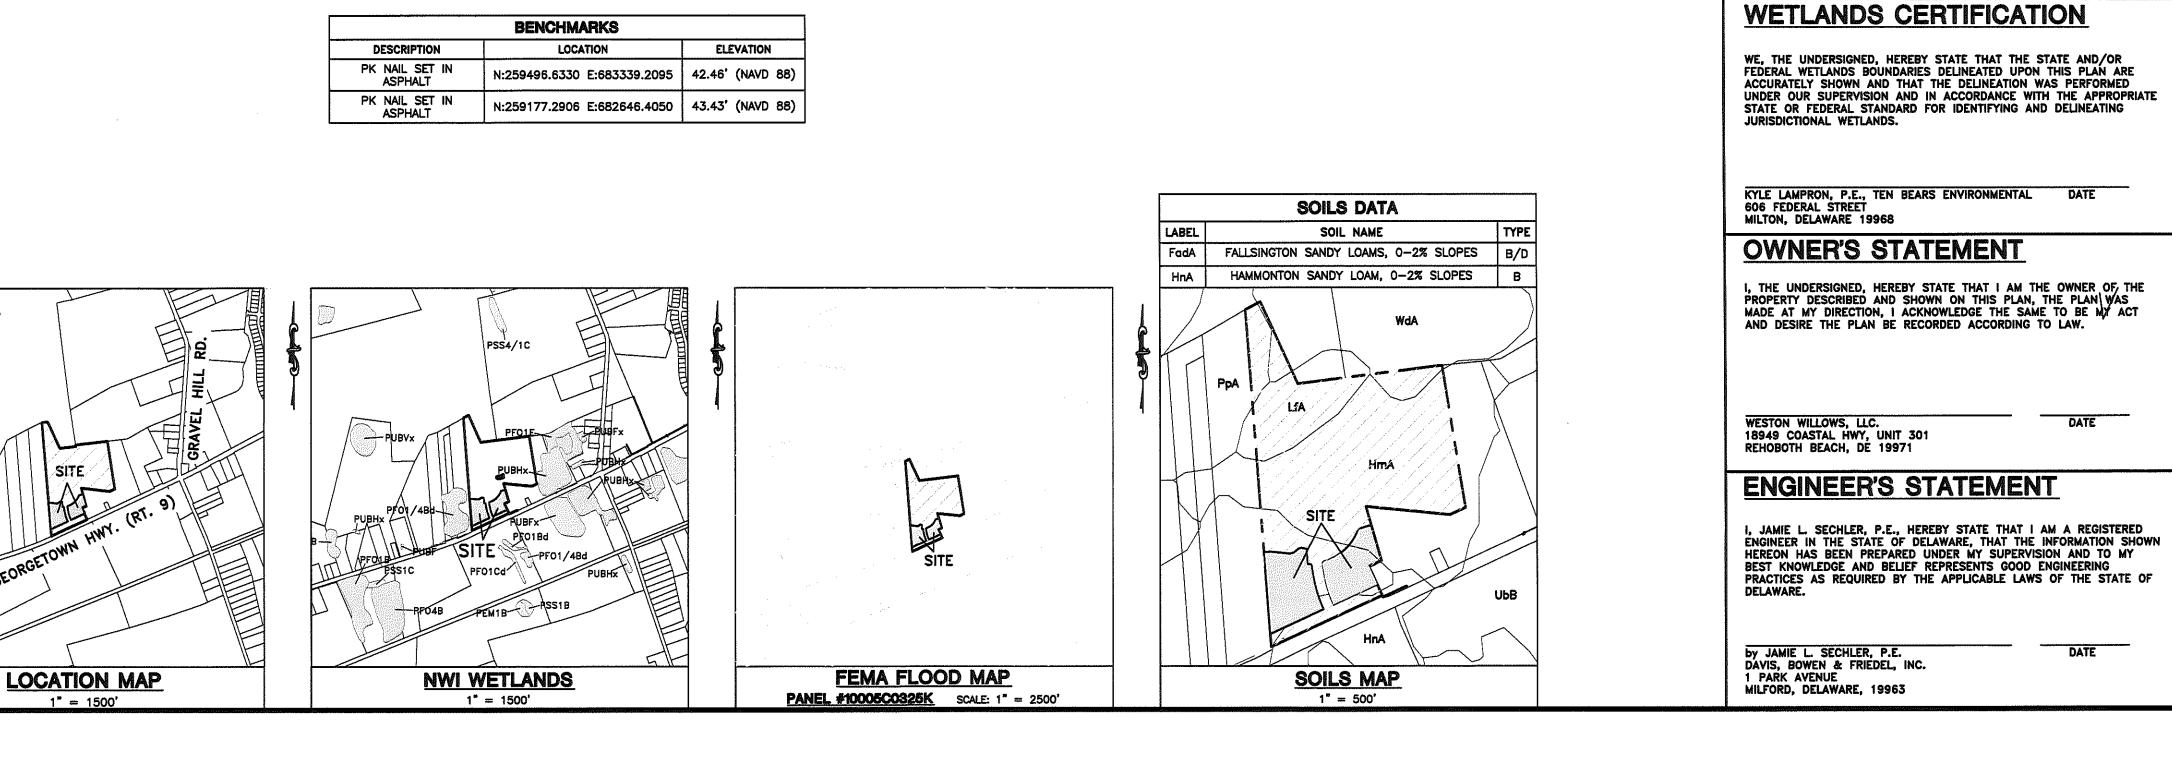

#### (S-17-31) Weston Willows Commercial Outparcels

Revised Site Plan

This is a Preliminary Site Plan for the Commercial Outparcel A of the Weston Willows property for the subdivision of a 26.737 acre +/- parcel into three parcels consisting of 2.197 acres +/-, 1.718 acres +/- and residual lands comprising 22.822 acres. Outparcel A will contain only commercially leased buildings, with access off a 30-ft ingress/egress access easement located on the northwest side of what will be known as Besche Avenue. Staff note that the applicant has planned for interconnectivity between adjoining commercial parcels as previously requested by the Commission at their meeting of Thursday, July 8, 2021. Additionally, staff would also note that there are approximately 22 parking spaces proposed to be located within the front yard setback as part of this proposal. Staff will provide the Commission with an update regarding the proposed density of the project. Tax Parcel: 135-11.00-33.00. Zoning: C-1 (Commercial Residential District). Staff are awaiting agency approvals.

# WESTON WILLOWS COMMERCIAL OUTPARCELS PRELIMINARY PLANS BROADKILL RIVER WATERSHED, **GEORGETOWN HUNDRED,** SUSSEX COUNTY, DELAWARE

DBF PROJECT NO. 0818C017 MAY, 2021 COUNTY PROJECT # SL-17-31 REVISED: JULY 13, 2021

| BENCHMARKS                |                             |                  |  |  |  |  |
|---------------------------|-----------------------------|------------------|--|--|--|--|
| DESCRIPTION               | LOCATION                    | ELEVATION        |  |  |  |  |
| PK NAIL SET IN<br>ASPHALT | N:259496.6330 E:683339.2095 | 42.46' (NAVD 88  |  |  |  |  |
| PK NAIL SET IN<br>ASPHALT | N:259177.2906 E:682646.4050 | 43.43' (NAVD 88) |  |  |  |  |