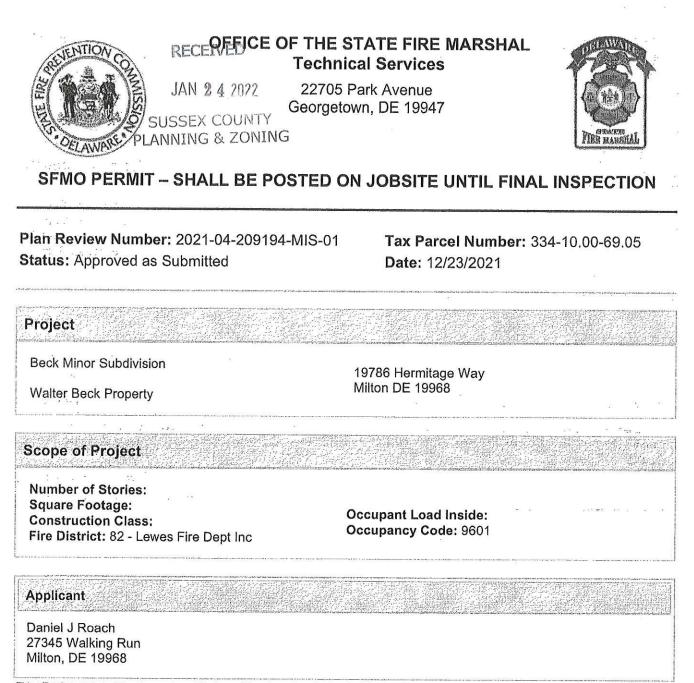

#### Lands of Walter & Stacy Beck

Minor off of a 50-ft easement

This is a Minor Subdivision Plan for the subdivision of a 31.49 acre +/- parcel into two (2) buildable lots with proposed Lot 1 consisting of 21.02 acres+/- and proposed Lot 2 consisting of 10.47 acres+/- off of a proposed 50-ft ingress/egress access easement over an existing driveway known as Hermitage Way. The property is located on the south side of Fisher Road (S.C.R. 262). Zoning: AR-1 (Agricultural Residential District). Tax Parcel: 334-10.00-69.05. Staff are in receipt of all agency approvals.