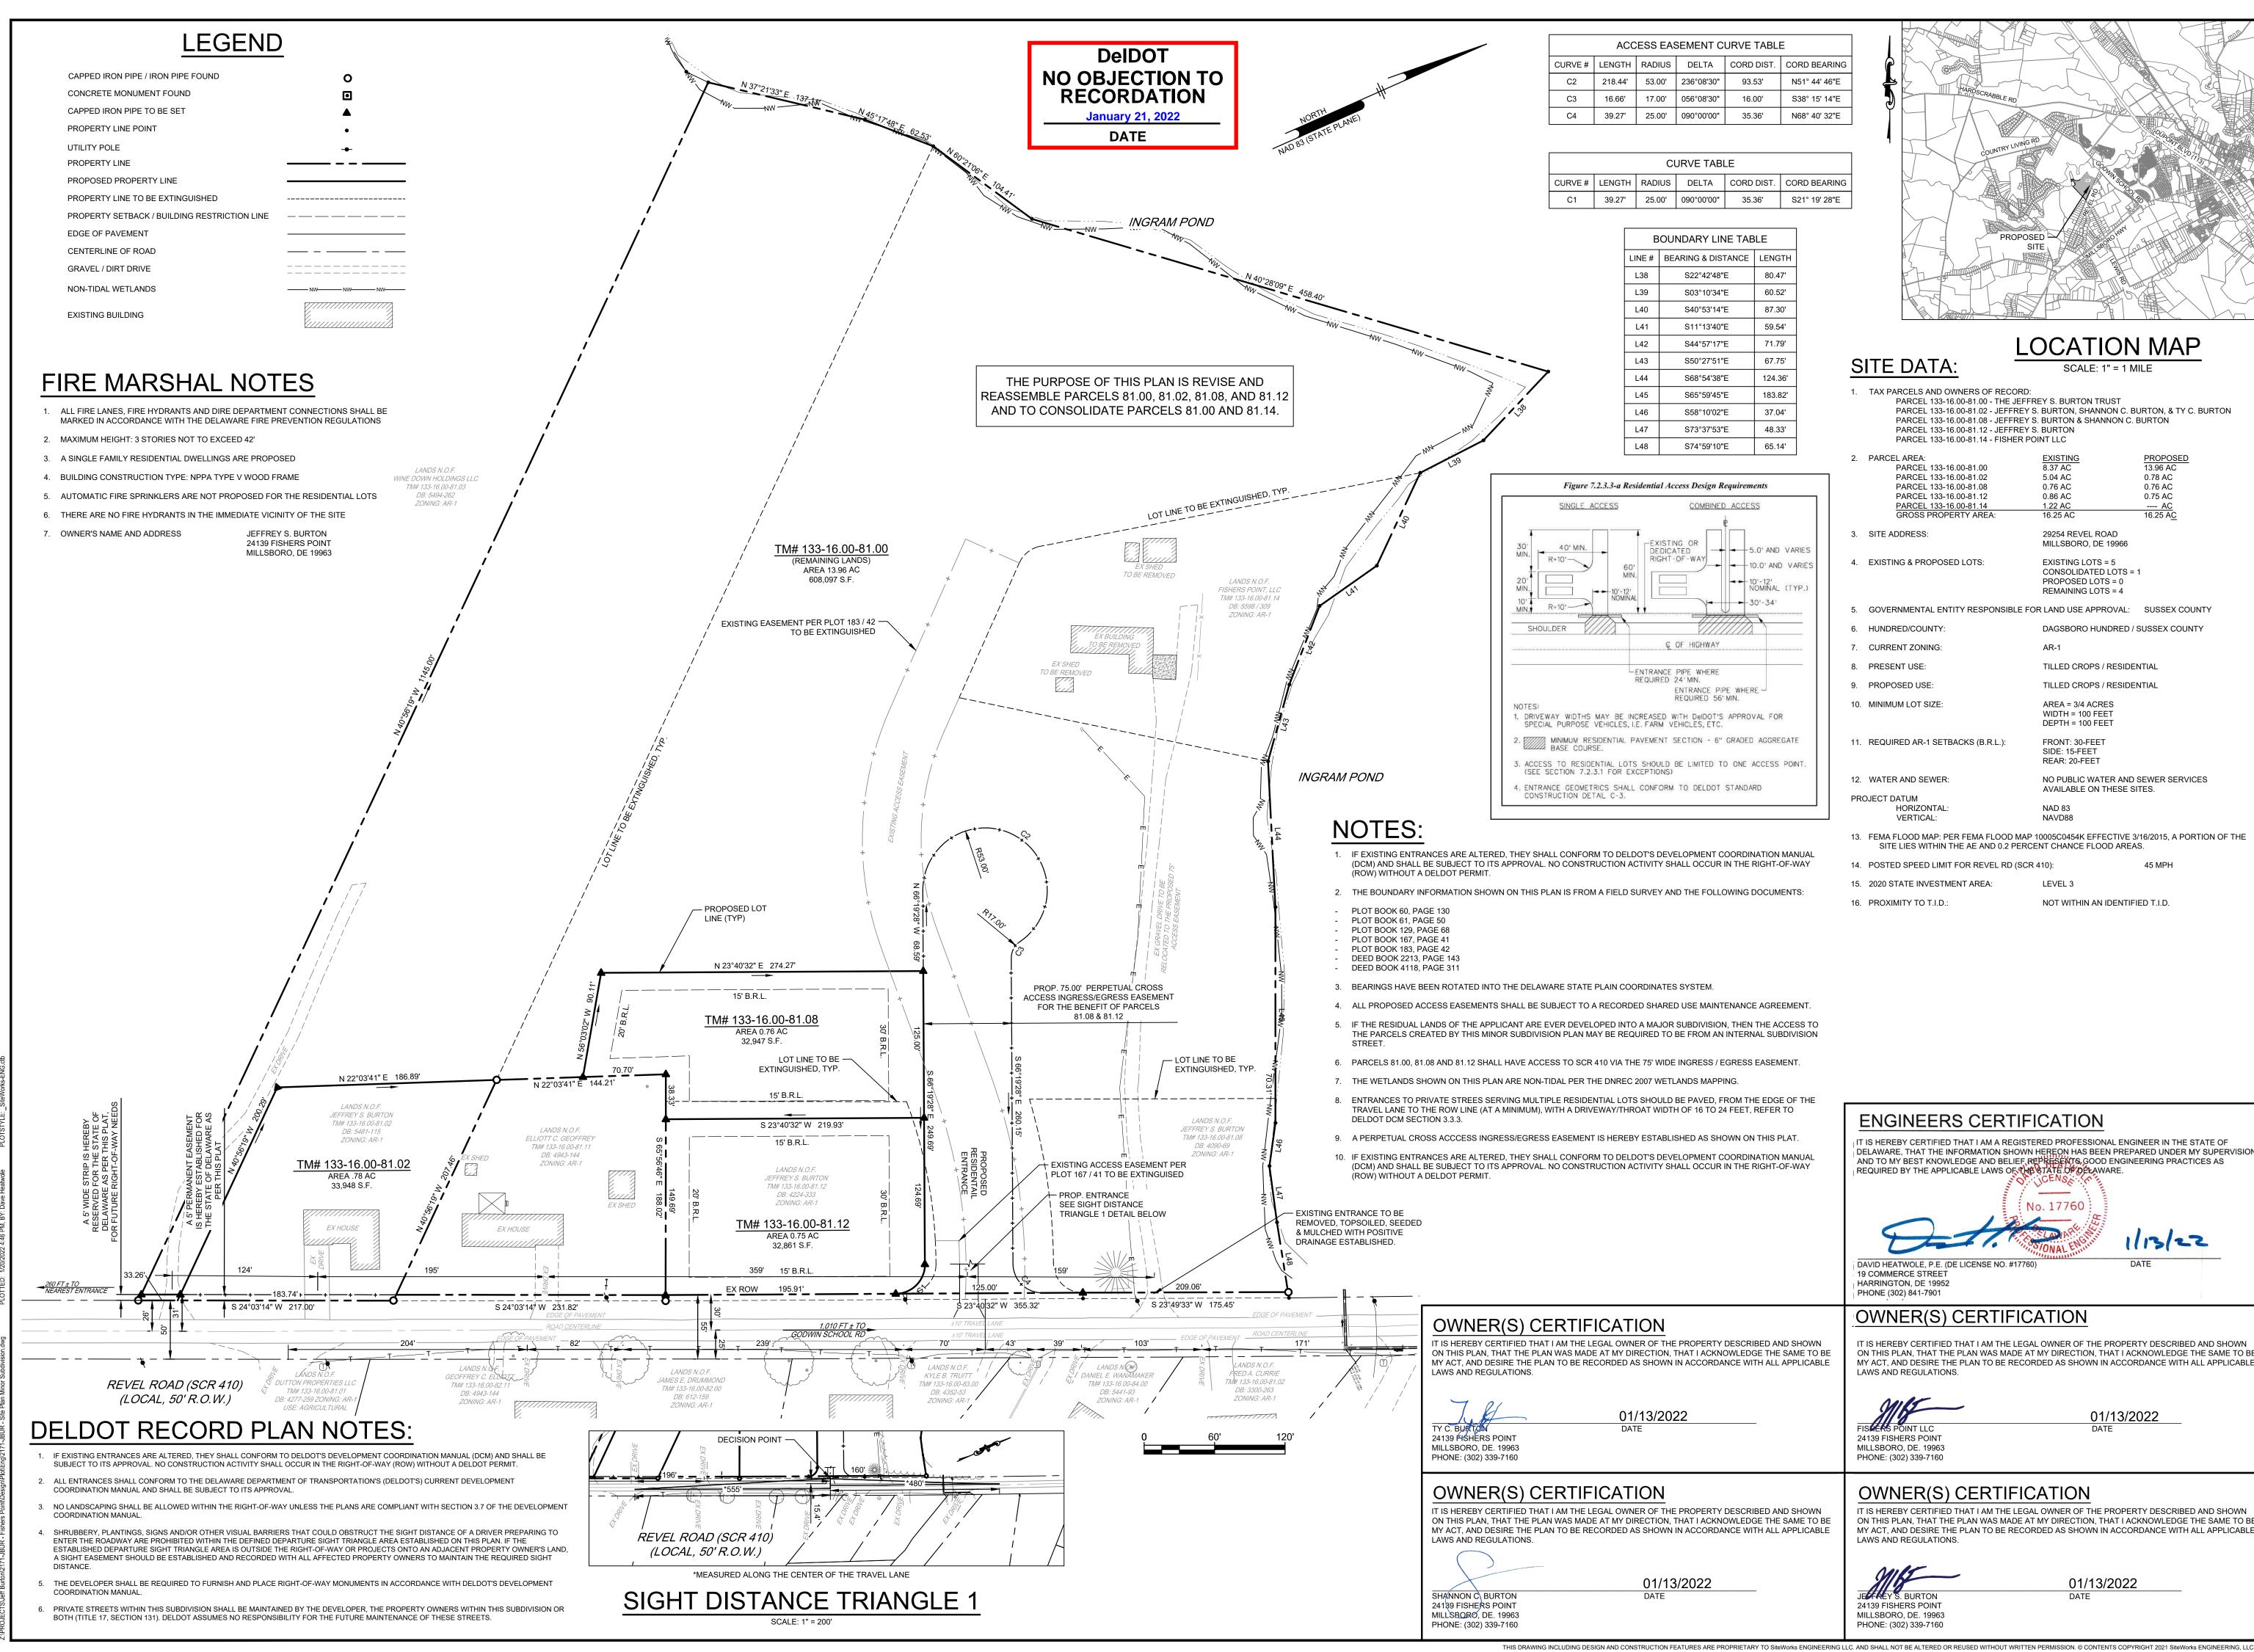

#### Lands of Jeffrey S. Burton et. al

Minor Subdivision off a 75-ft easement

This is a Minor Subdivision and Lot Line Adjustment and Consolidation Plan for the subdivision of 15.47 acre +/- parcel of land into one (1) proposed lot consisting of 0.76 acres +/- and two (2) existing and reconfigured lots off consisting of 0.75 acres +/- and 0.78 acres +/-. The property is located on the west side of Revel Road (S.C.R. 410). Zoning District: AR-1 (Agricultural Residential District). Tax Parcels: 133-16.00-81.00, 81.02 & 81.08. Staff are in receipt of all agency approvals.