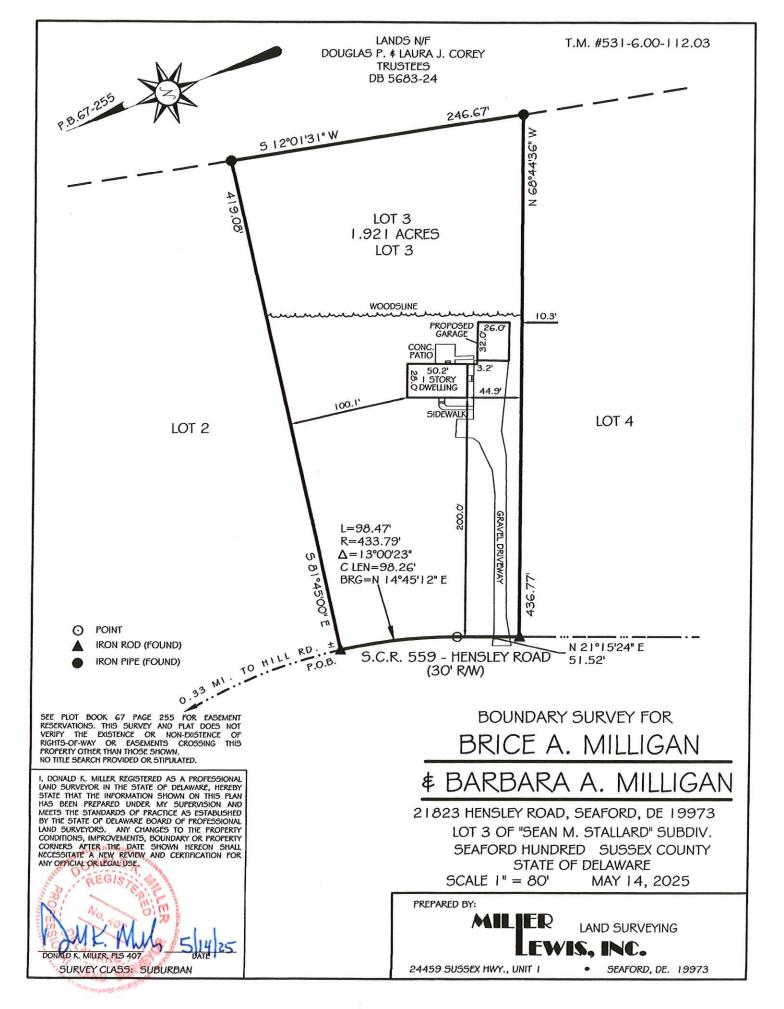

### Case No. 13095 - Brice and Barbara Milligan

seeks a variance from the side yard set-back requirement for a proposed structure (Section 115-25 and 115-183 of the Sussex County Zoning Code). The property is located on the east side of Hensley Road. 911 Address: 21823 Hensley Road, Seaford. Zoning District: AR-1. Tax Parcel: 531-6.00-112.03