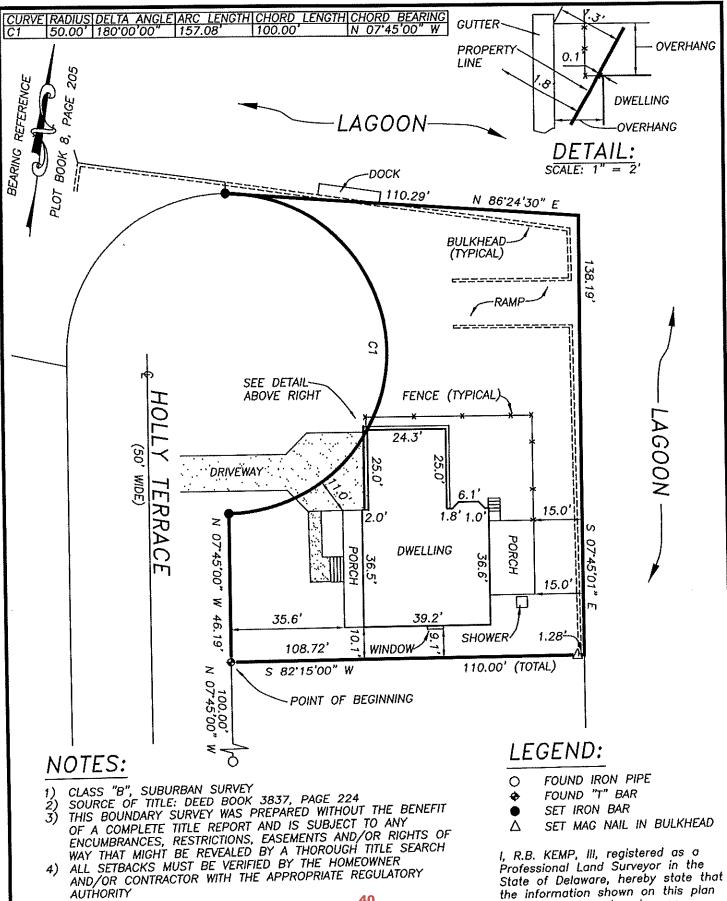

### Case No. 13096 - Colleen Shields and Helene White

seeks variances from the front yard setback and maximum fence height within the front yard setback requirements for proposed structures (Section 115-42 and 115-182 of the Sussex County Zoning Code). The property is located on the east side of Holly Terrace Road. 911 Address: 32418 Holly Terrace Road, Ocean View. Zoning District: GR. Tax Parcel: 134-9.00-190.00