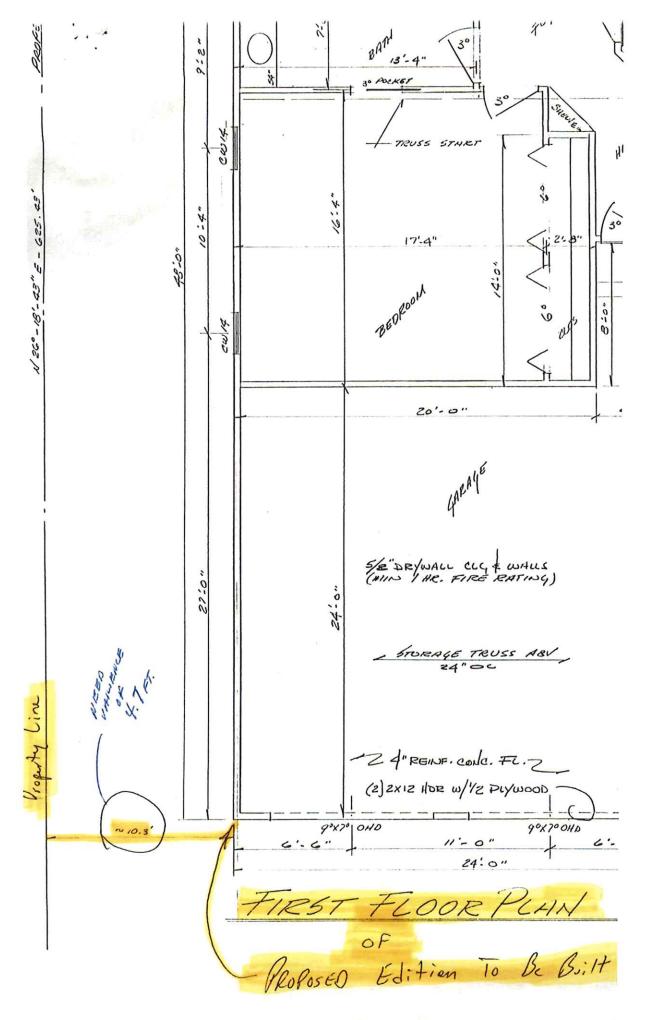

### Case No. 6379--Ernest & Susan Messick - North side of Route 544, 1,900 feet west of Route 13-A. A variance from the side yard setback requirement.

The case was presented by Mr. Rickard. Ernest & Susan Messick were sworn in and testified requesting a 4.7' variance from the 15' side yard setback requirement to be 10.3'. The applicants propose to build an addition to their home so Mrs. Messick's mother can live with them.