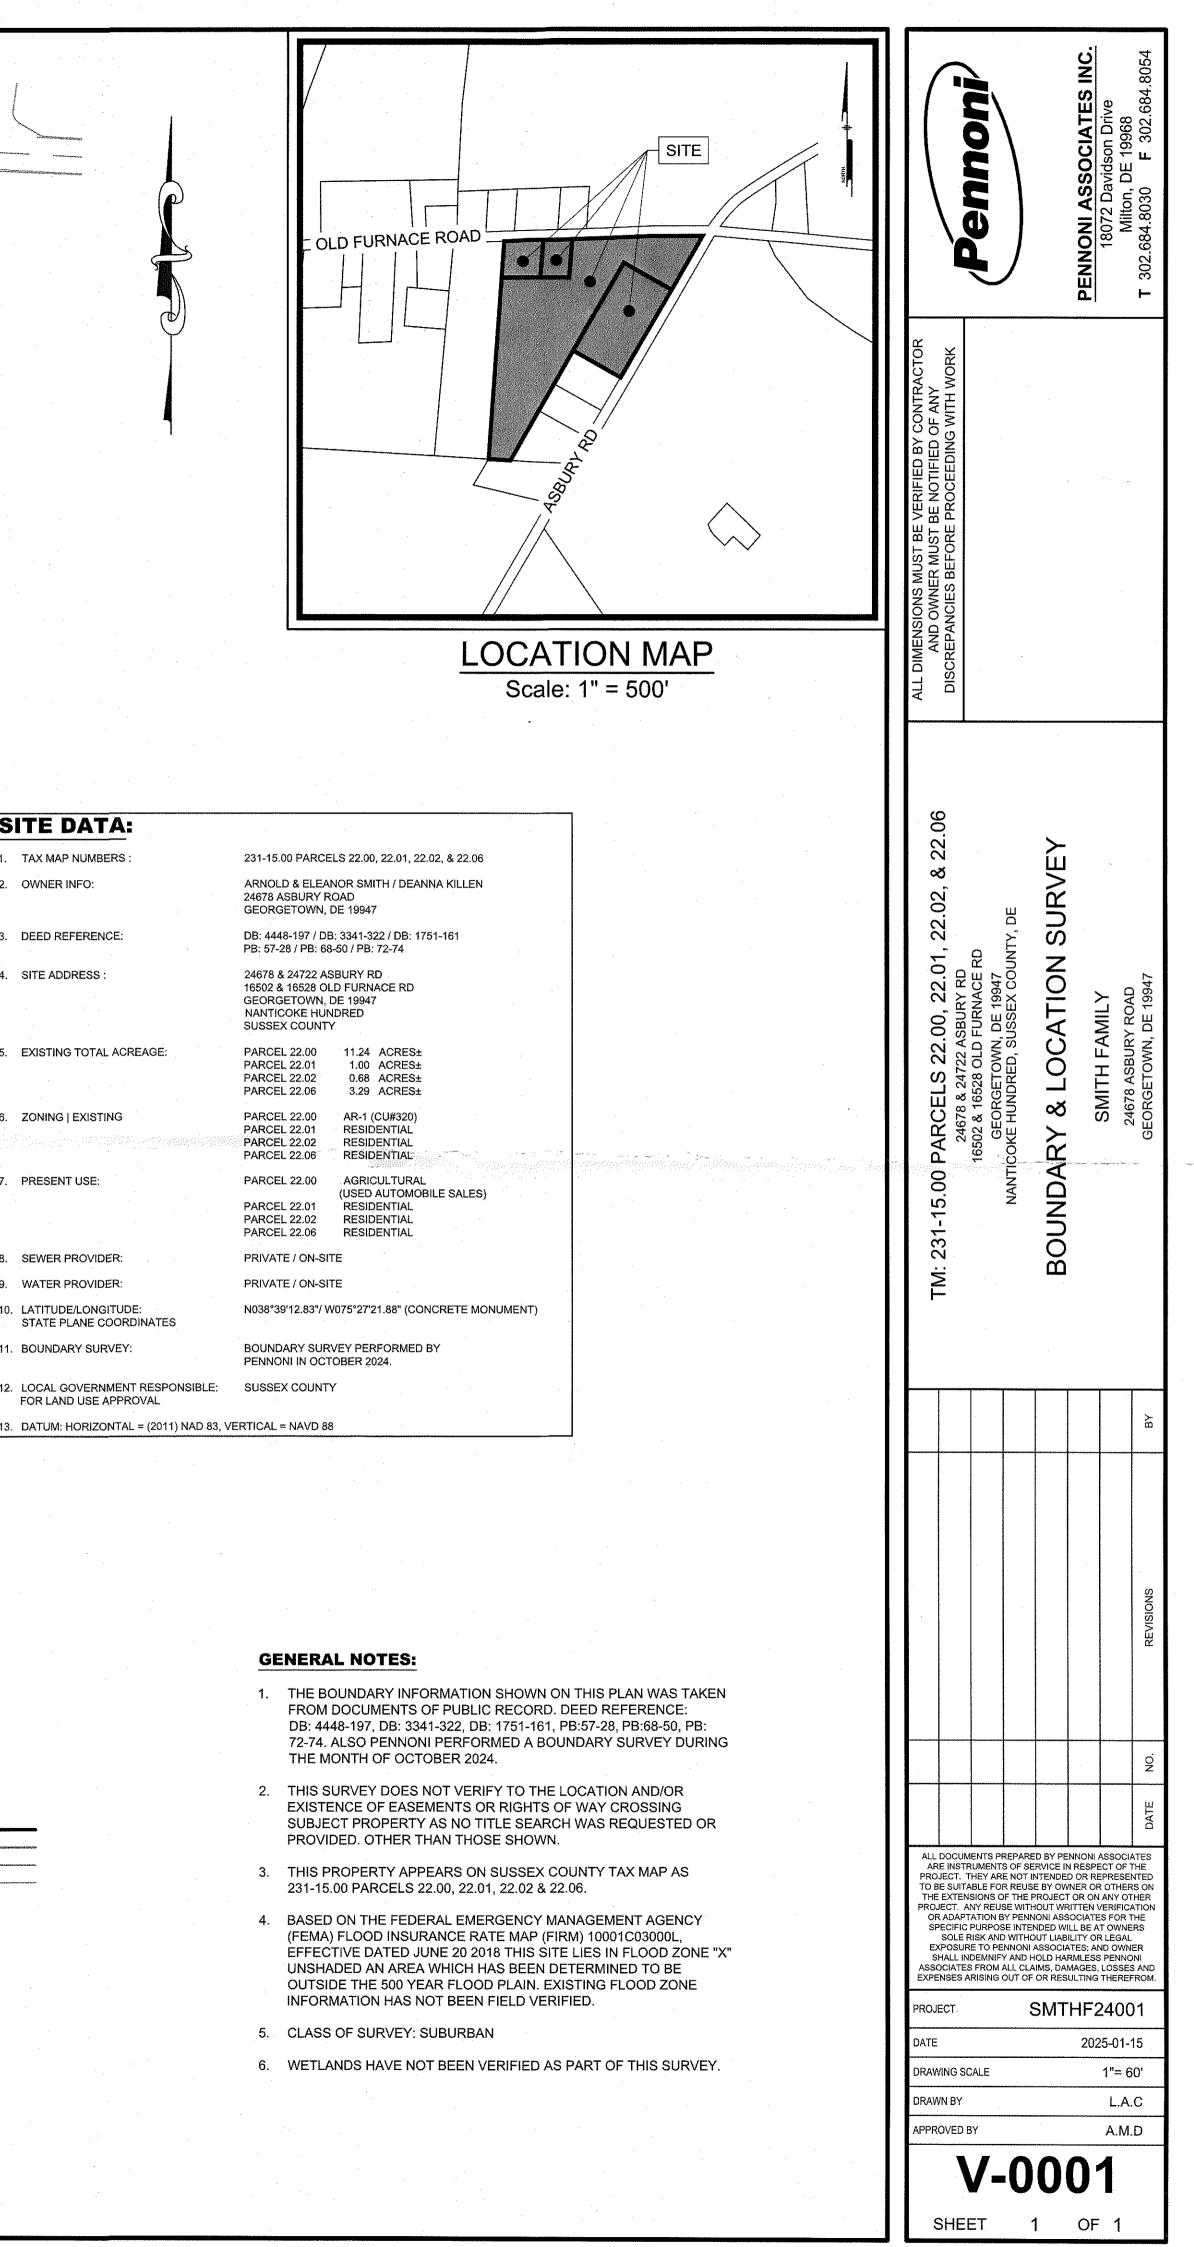

Case No. 13079 - Arnold & Eleanor Smith

seeks a special use exception and variance for an accessory dwelling unit with a floor area greater than 1,000 sq ft or 50% of the floor area of the single-family dwelling located on the same lot. (Section 115-20A (15)(c) and 115-23 of the Sussex County Zoning Code. The property is located on the northwest side of Asbury Road, Georgetown. 911 Address: 24708 Asbury Road, Georgetown. Zoning District: AR-1. Tax Map: 231-15.00-22.06 and 231-15.00-22.00 Board of Adjustment July 21, 2025 Page **2** of **3** 

The unique physical condition of the property could be attributable to its shape given that the permit granted was for an ADU to be associated with Parcel 22.06 BUT was placed on Parcel 22.00 when the building permit was issued and the Certificate of Occupancy was granted. This then became an ADU associated with the main dwelling on Parcel 22.00 when the intent of the ADU was for the main dwelling on Parcel 22.06.

The utilities and access benefiting the ADU is burdening Parcel 22.06. The non-conforming ADU is already developed and was for the use with the main dwelling on Parcel 22.06 and could not be associated in strict conformity with Parcel 22.00 due to its existing location as shown on the attached plan.

3. Not created by the applicant:

That such exceptional practical difficulty has not been created by the appellant.

The applicants placed the ADU for their parents to reside back in 2003 and had associated the ADU with the main dwelling on Parcel 22.06. Appellants were not aware that the ADU was on their adjacent Parcel 22.00 until Pennoni surveyed the property, 2025, for their family estate planning.