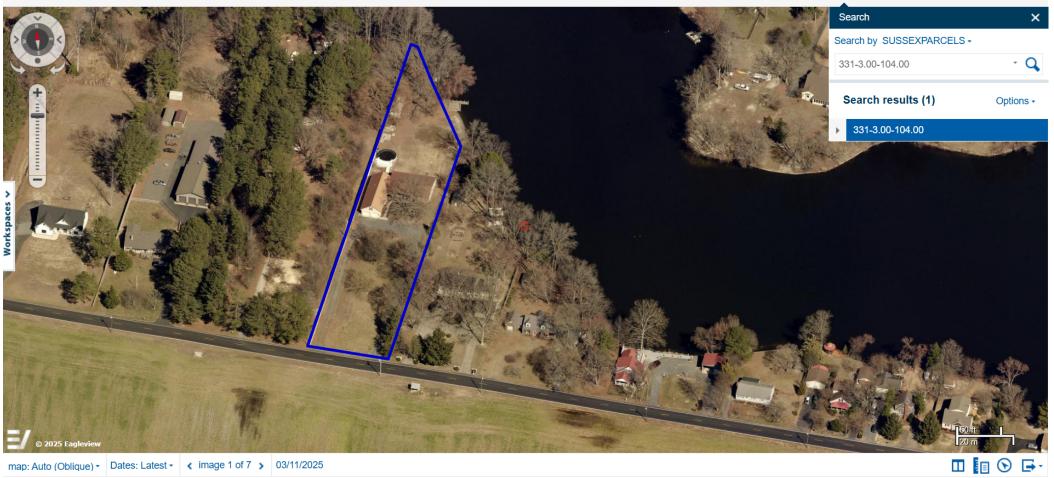

### Case No. 6379--Ernest & Susan Messick - North side of Route 544, 1,900 feet west of Route 13-A. A variance from the side yard setback requirement.

The case was presented by Mr. Rickard. Ernest & Susan Messick were sworn in and testified requesting a 4.7' variance from the 15' side yard setback requirement to be 10.3'. The applicants propose to build an addition to their home so Mrs. Messick's mother can live with them.