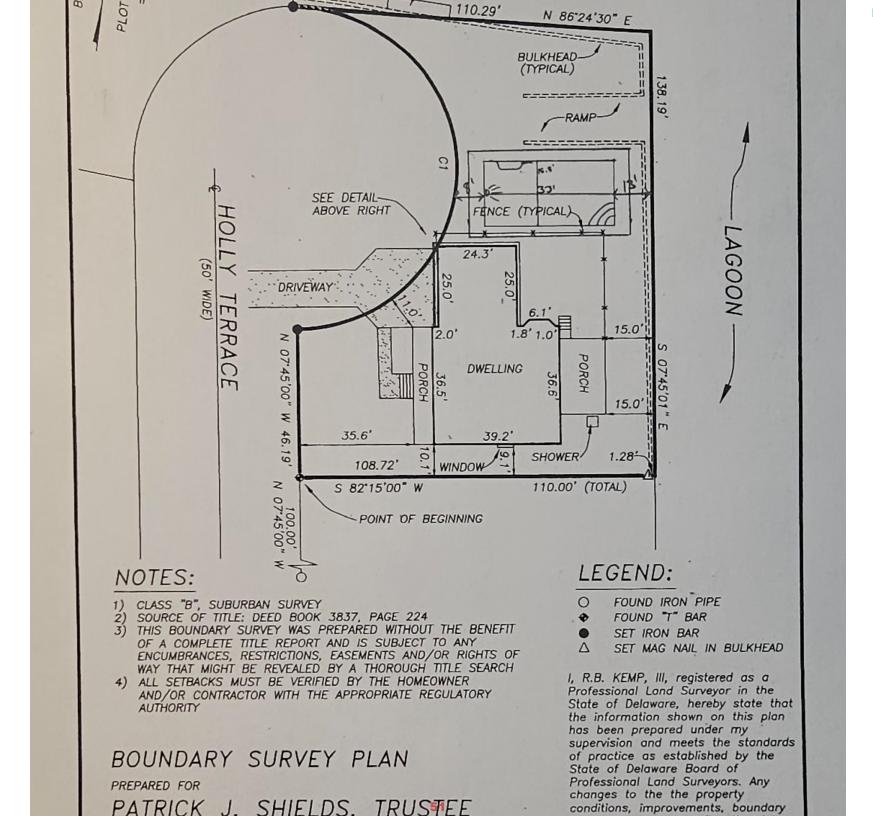

### Case No. 13096 - Colleen Shields and Helene White

seeks variances from the front yard setback and maximum fence height within the front yard setback requirements for proposed structures (Section 115-42 and 115-182 of the Sussex County Zoning Code). The property is located on the east side of Holly Terrace Road. 911 Address: 32418 Holly Terrace Road, Ocean View. Zoning District: GR. Tax Parcel: 134-9.00-190.00