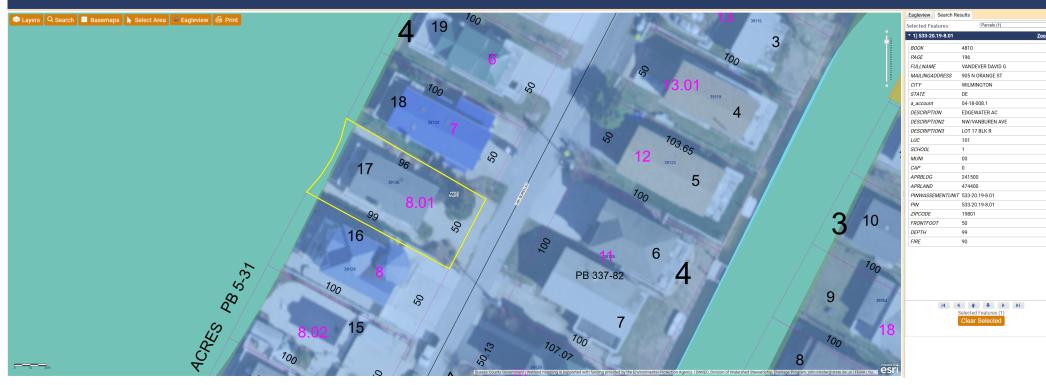

### Case No. 13097 – David and Linda Vandever

seek variances from the rear yard setback requirements for proposed structures (Section 115-25 and 115-183 of the Sussex County Zoning Code). The property is located on the west side of Van Buren Avenue within the Edgewater Subdivision. 911 Address: 39126 Van Buren Avenue, Selbyville. Zoning Dis-trict: AR-1. Tax Parcel: 533-20.19-8.01