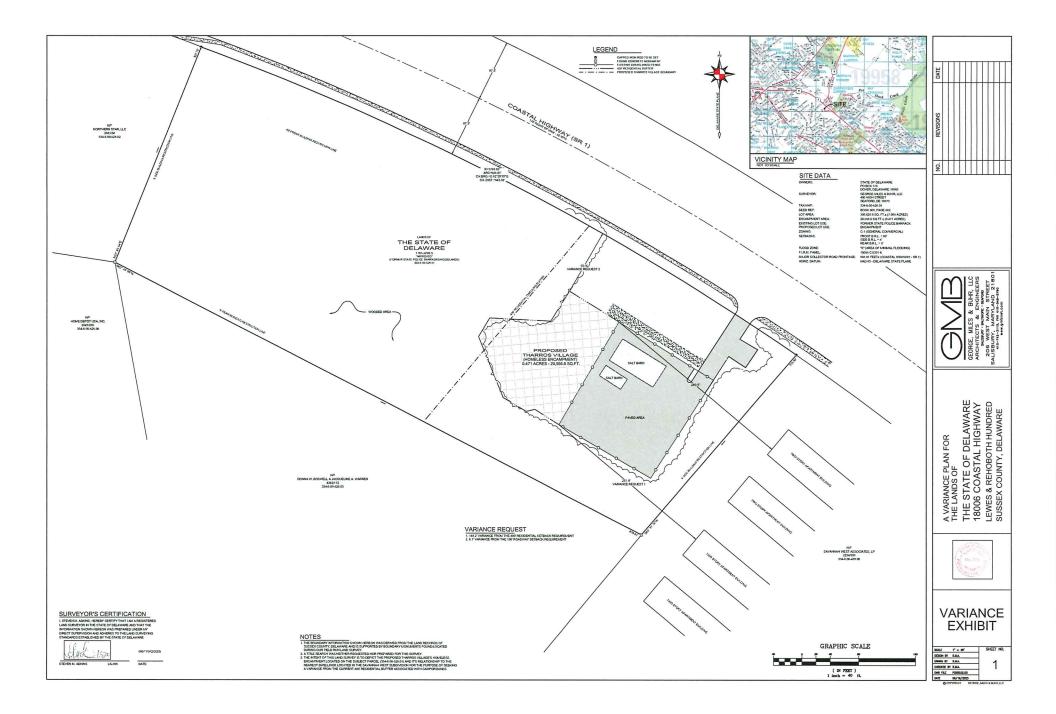

### Case No. 13093 – St. Jude the Apostle Church d/b/a Code Purple

seeks variances from the 400-foot minimum setback from any existing dwelling on property of other ownership for a proposed park or campground (Section 115-79 and 115-172 (H)(3) of the Sussex County Zoning Code). The property is located on the south side of Coastal Highway. 911 Address: 18006 Coastal Highway, Lewes. Zoning District: C-1. Tax Par-cel: 334-6.00-526.01