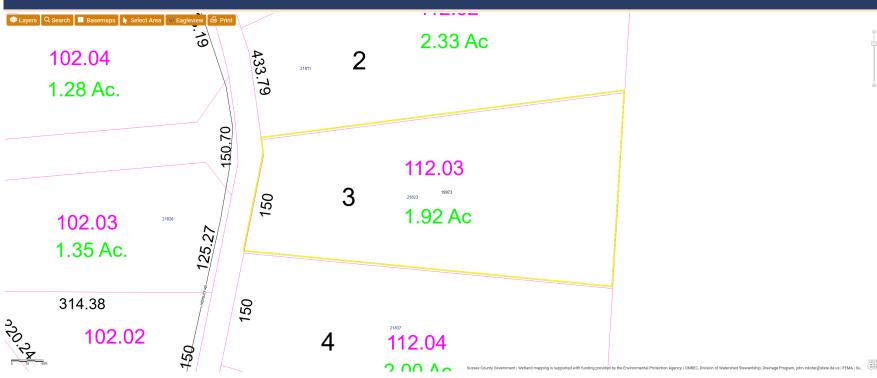

### Case No. 13095 - Brice and Barbara Milligan

seeks a variance from the side yard set-back requirement for a proposed structure (Section 115-25 and 115-183 of the Sussex County Zoning Code). The property is located on the east side of Hensley Road. 911 Address: 21823 Hensley Road, Seaford. Zoning District: AR-1. Tax Parcel: 531-6.00-112.03