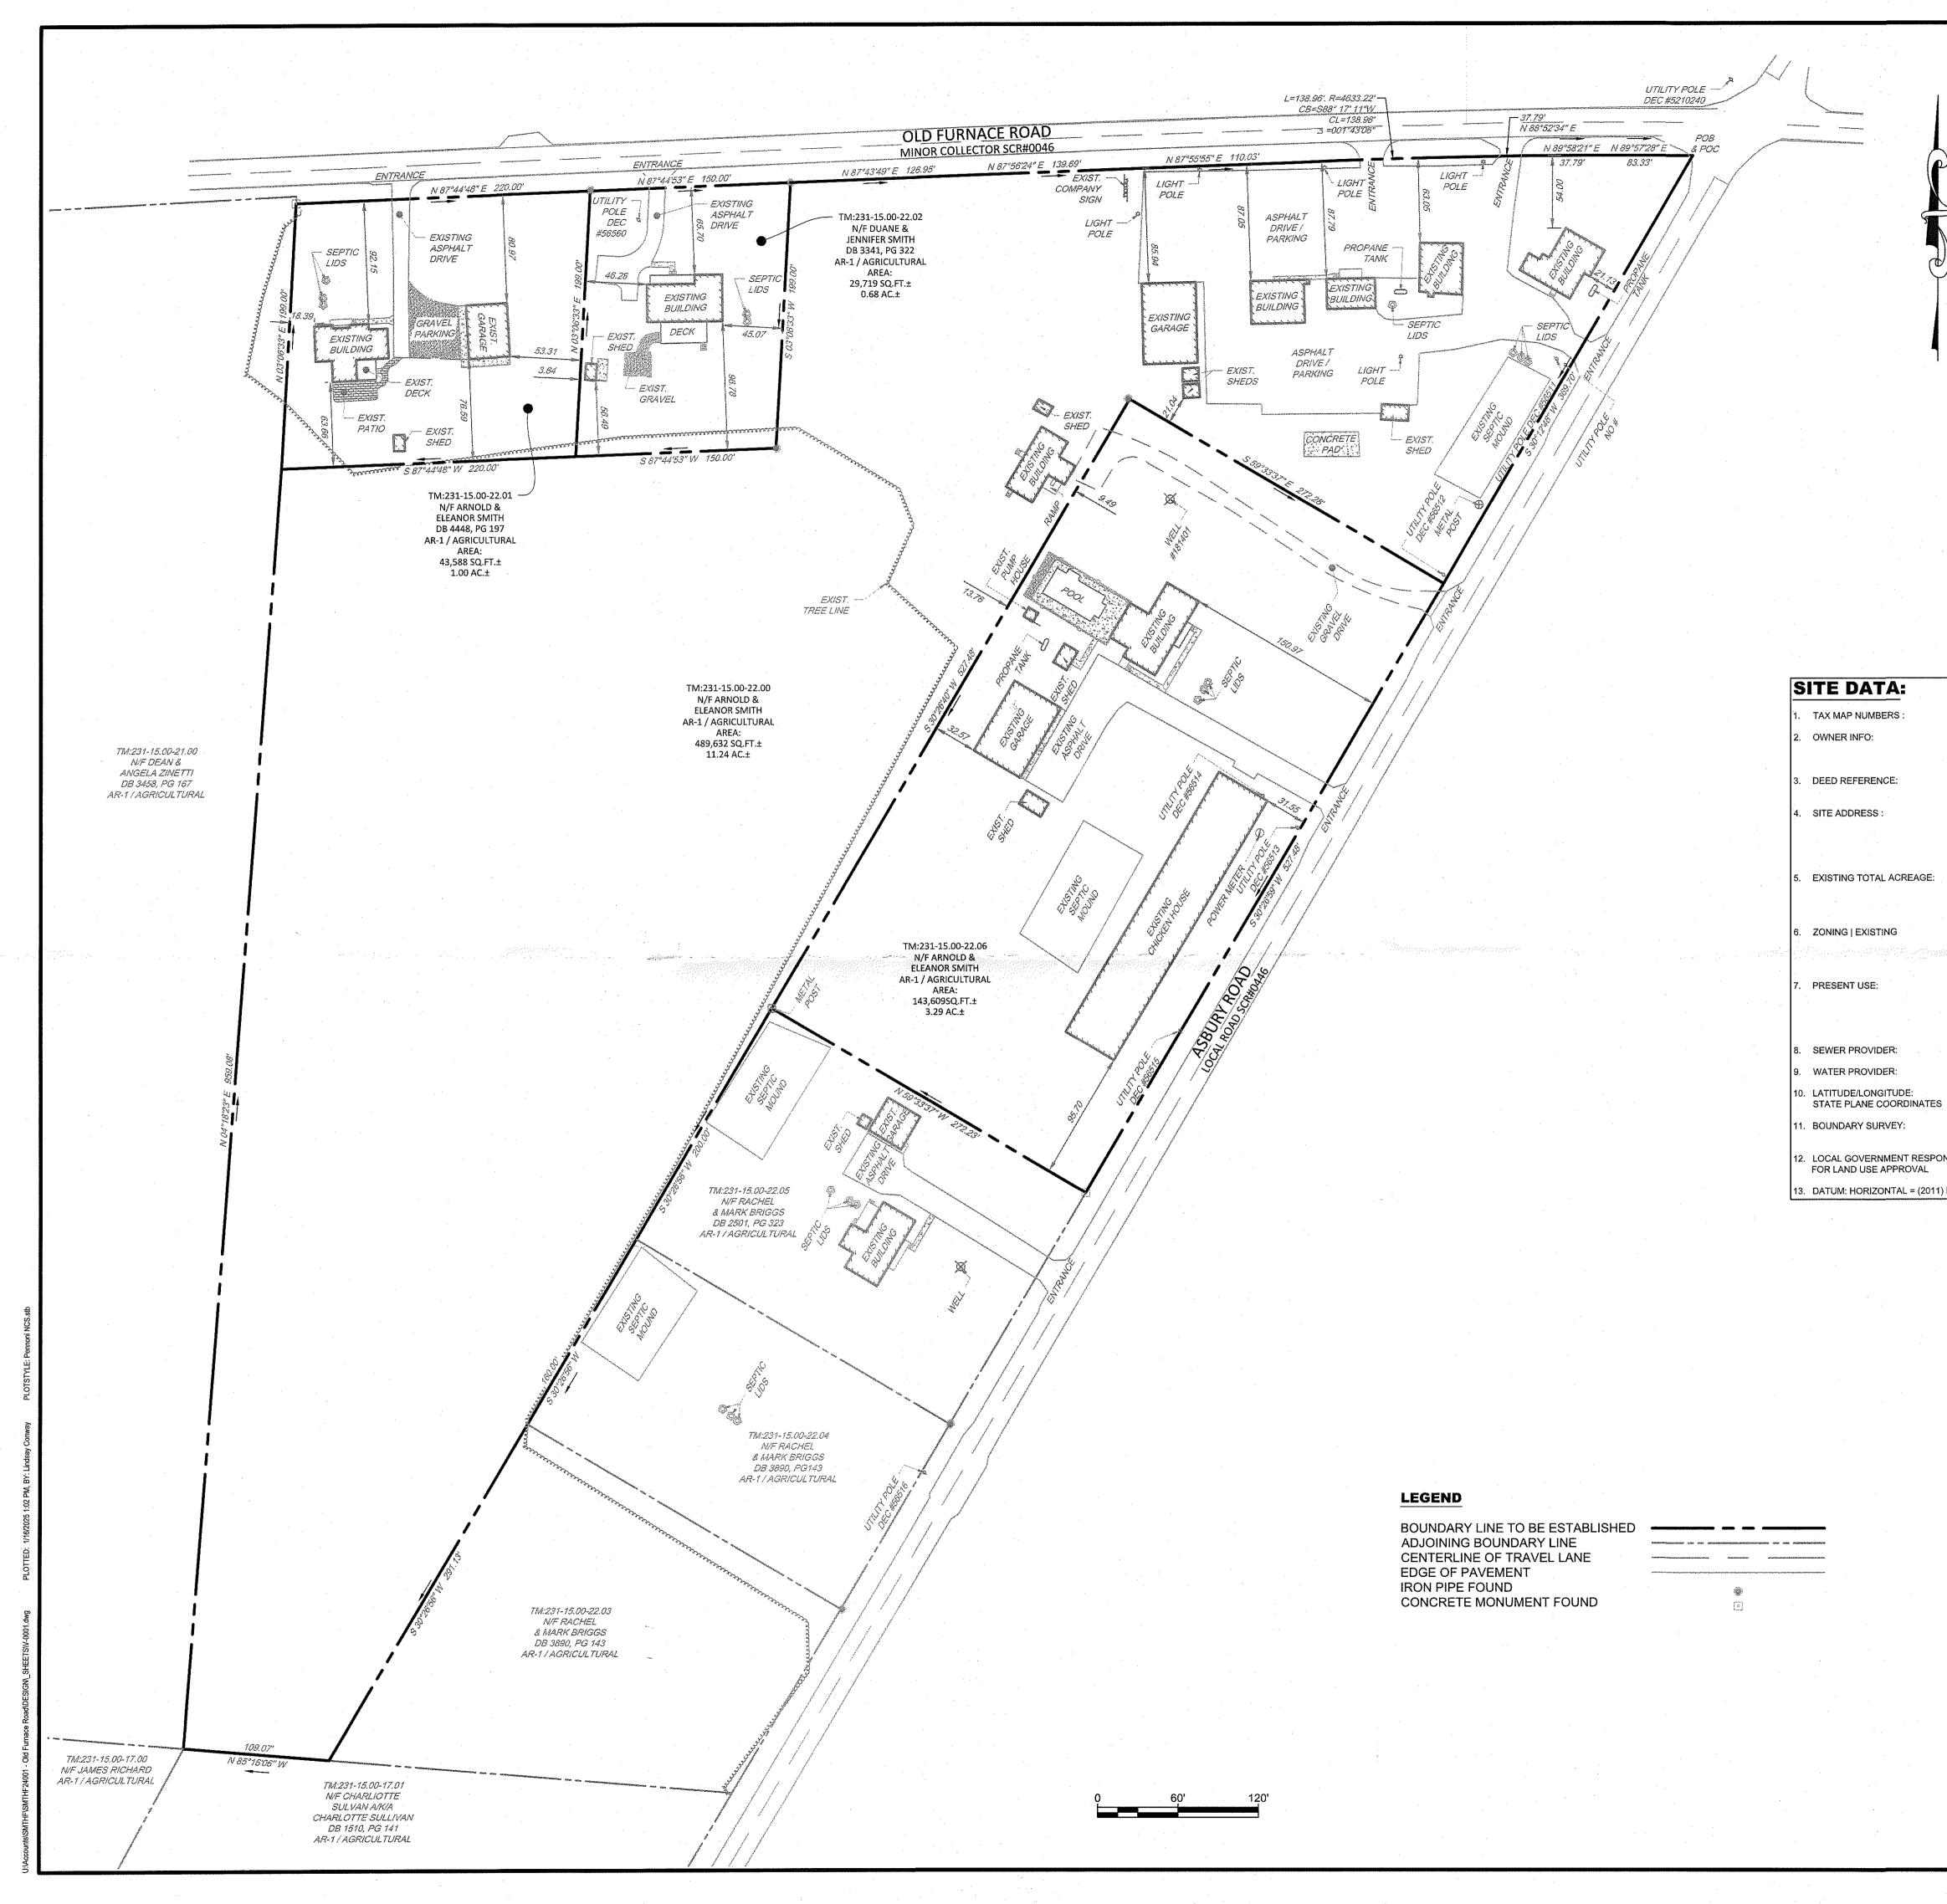

Case No. 13079 - Arnold & Eleanor Smith

seeks a special use exception and variance for an accessory dwelling unit with a floor area greater than 1,000 sq ft or 50% of the floor area of the single-family dwelling located on the same lot. (Section 115-20A (15)(c) and 115-23 of the Sussex County Zoning Code. The property is located on the northwest side of Asbury Road, Georgetown. 911 Address: 24708 Asbury Road, Georgetown. Zoning District: AR-1. Tax Map: 231-15.00-22.06 and 231-15.00-22.00 Board of Adjustment July 21, 2025 Page **2** of **3** 

The unique physical condition of the property could be attributable to its shape given that the permit granted was for an ADU to be associated with Parcel 22.06 BUT was placed on Parcel 22.00 when the building permit was issued and the Certificate of Occupancy was granted. This then became an ADU associated with the main dwelling on Parcel 22.00 when the intent of the ADU was for the main dwelling on Parcel 22.06.

The utilities and access benefiting the ADU is burdening Parcel 22.06. The non-conforming ADU is already developed and was for the use with the main dwelling on Parcel 22.06 and could not be associated in strict conformity with Parcel 22.00 due to its existing location as shown on the attached plan.

3. Not created by the applicant:

That such exceptional practical difficulty has not been created by the appellant.

The applicants placed the ADU for their parents to reside back in 2003 and had associated the ADU with the main dwelling on Parcel 22.06. Appellants were not aware that the ADU was on their adjacent Parcel 22.00 until Pennoni surveyed the property, 2025, for their family estate planning.