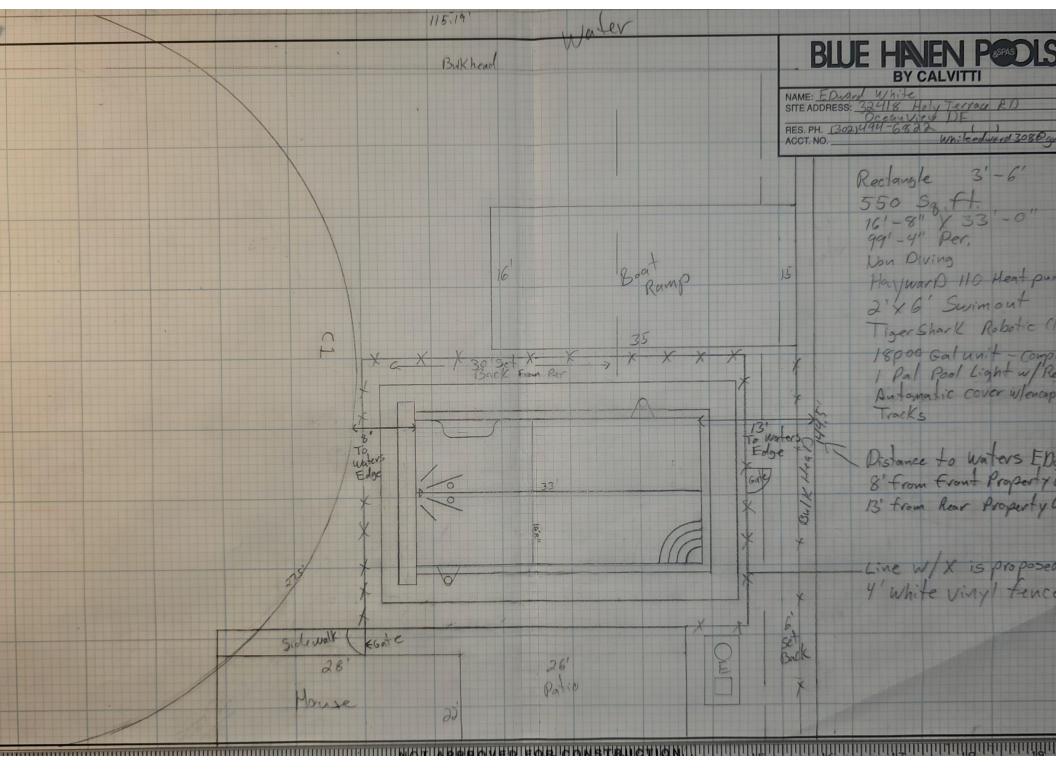

### Case No. 13096 - Colleen Shields and Helene White

seeks variances from the front yard setback and maximum fence height within the front yard setback requirements for proposed structures (Section 115-42 and 115-182 of the Sussex County Zoning Code). The property is located on the east side of Holly Terrace Road. 911 Address: 32418 Holly Terrace Road, Ocean View. Zoning District: GR. Tax Parcel: 134-9.00-190.00