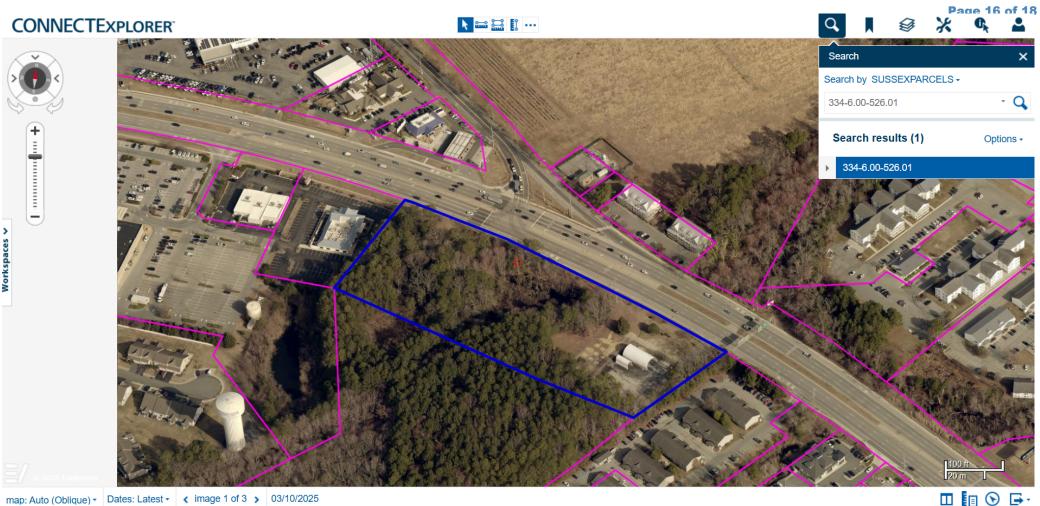

### Case No. 13093 – St. Jude the Apostle Church d/b/a Code Purple

seeks variances from the 400-foot minimum setback from any existing dwelling on property of other ownership for a proposed park or campground (Section 115-79 and 115-172 (H)(3) of the Sussex County Zoning Code). The property is located on the south side of Coastal Highway. 911 Address: 18006 Coastal Highway, Lewes. Zoning District: C-1. Tax Par-cel: 334-6.00-526.01