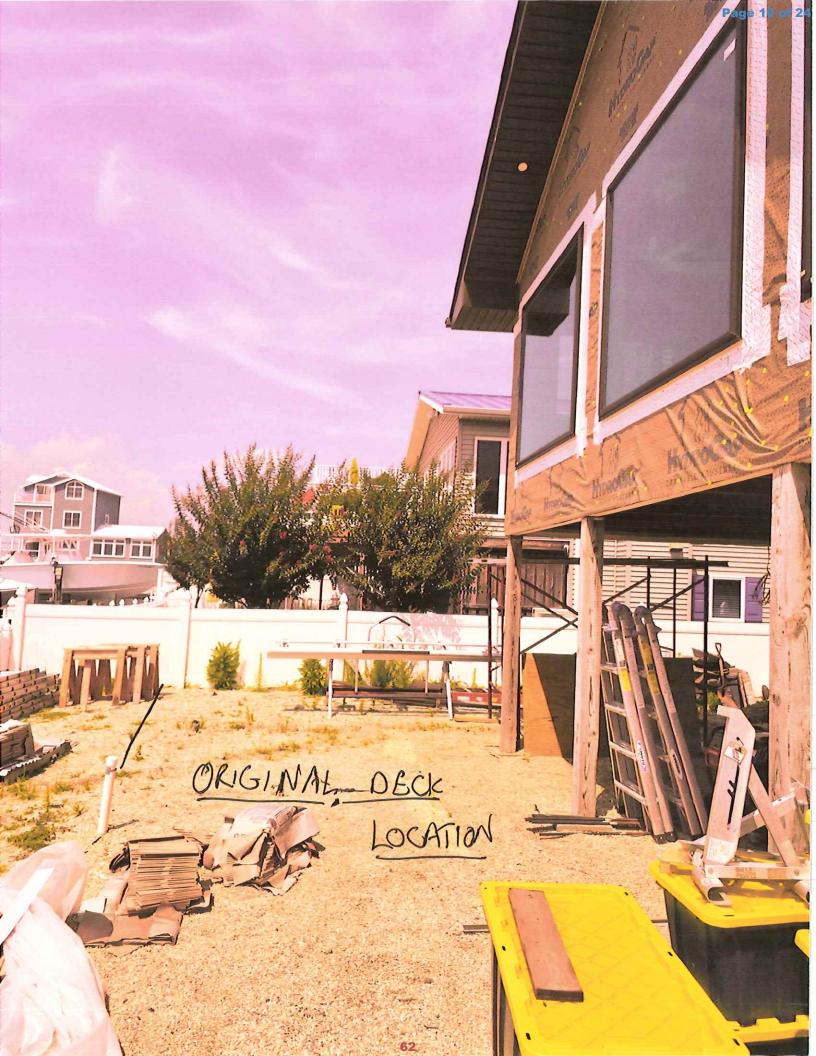

cter of the neighborhood or district in which the property is located and nor substantially or permanently impair the appropriate use of development of adjacent property, nor be detrimental to the public welfare.

The, deck was already @ . This same place we are reguesting ad has been there for years. It actually matches almo

5. Minimum variance:

That the variance, if authorized, will represent the minimum variance that will afford relief and will represent the least modification possible of the regulation in issue.

to put deck back where it It is currently 10' off oddition 5'-7' 40 1 de need ۵л on the line of the property. 12105 he property line.

Page | 2 Last updated 7/1/2022

VANDEVER

















ORIGINAL DECK FROM VARIANCE IN 2000



Neighbor's House to the left of property.







Page 13 of 24





Exhibit A1

VANDEVER



|              | •             |