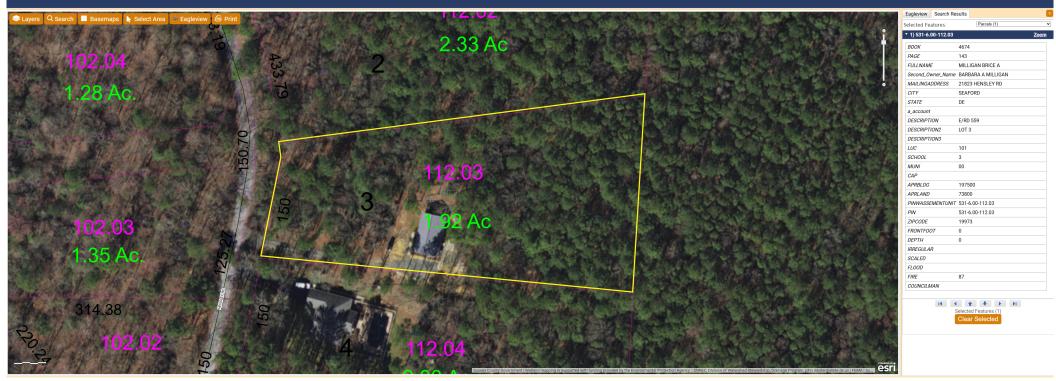

### Case No. 13095 - Brice and Barbara Milligan

seeks a variance from the side yard set-back requirement for a proposed structure (Section 115-25 and 115-183 of the Sussex County Zoning Code). The property is located on the east side of Hensley Road. 911 Address: 21823 Hensley Road, Seaford. Zoning District: AR-1. Tax Parcel: 531-6.00-112.03