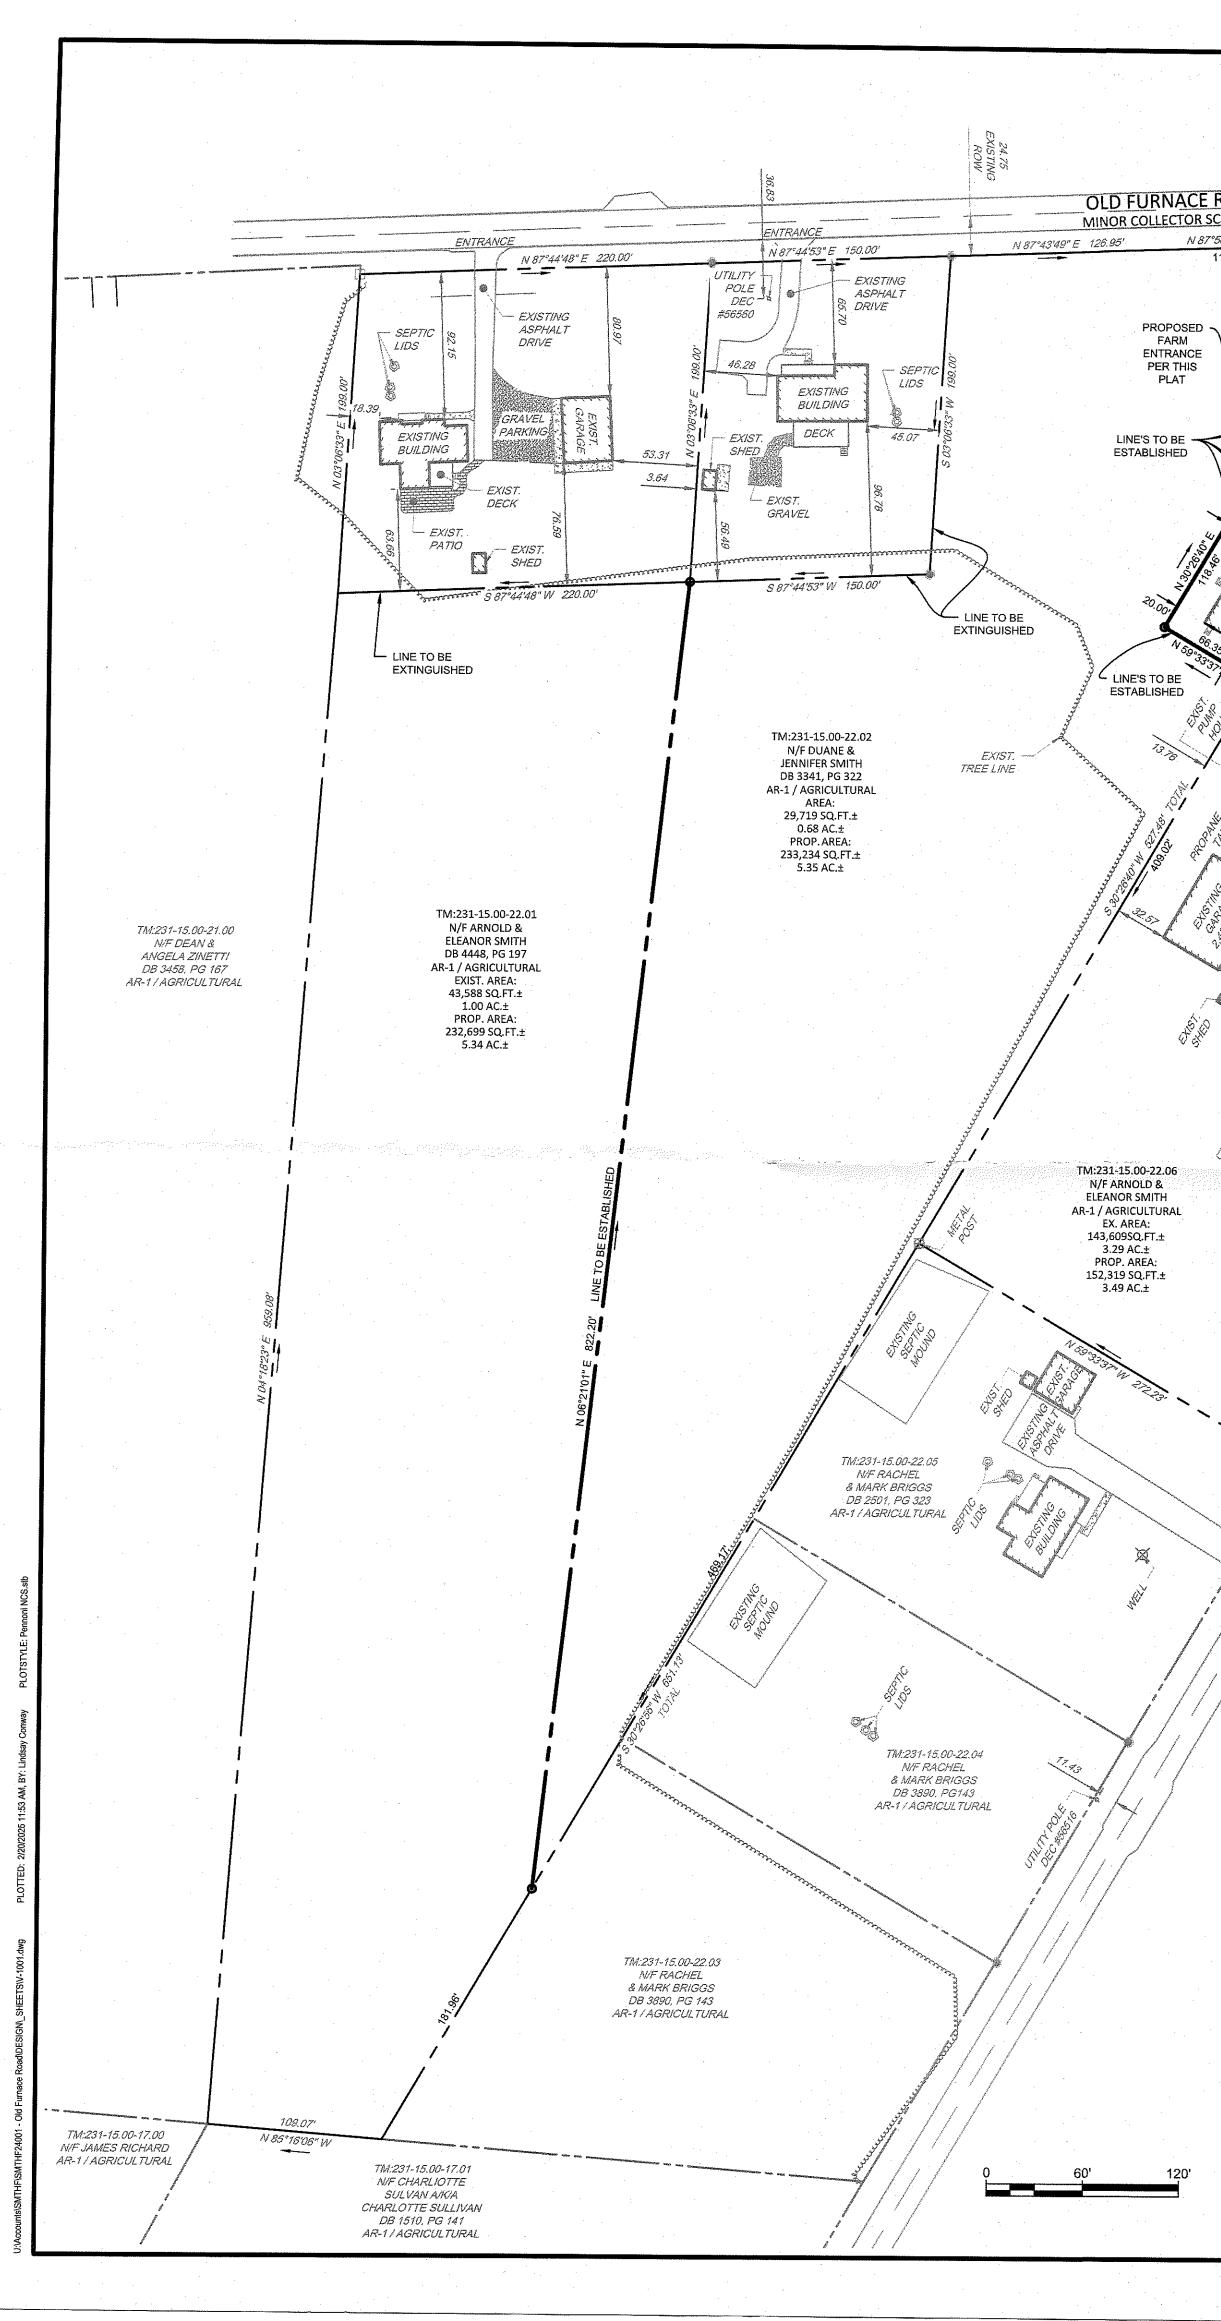

Case No. 13079 - Arnold & Eleanor Smith

seeks a special use exception and variance for an accessory dwelling unit with a floor area greater than 1,000 sq ft or 50% of the floor area of the single-family dwelling located on the same lot. (Section 115-20A (15)(c) and 115-23 of the Sussex County Zoning Code. The property is located on the northwest side of Asbury Road, Georgetown. 911 Address: 24708 Asbury Road, Georgetown. Zoning District: AR-1. Tax Map: 231-15.00-22.06 and 231-15.00-22.00 Board of Adjustment July 21, 2025 Page **2** of **3** 

The unique physical condition of the property could be attributable to its shape given that the permit granted was for an ADU to be associated with Parcel 22.06 BUT was placed on Parcel 22.00 when the building permit was issued and the Certificate of Occupancy was granted. This then became an ADU associated with the main dwelling on Parcel 22.00 when the intent of the ADU was for the main dwelling on Parcel 22.06.

The utilities and access benefiting the ADU is burdening Parcel 22.06. The non-conforming ADU is already developed and was for the use with the main dwelling on Parcel 22.06 and could not be associated in strict conformity with Parcel 22.00 due to its existing location as shown on the attached plan.