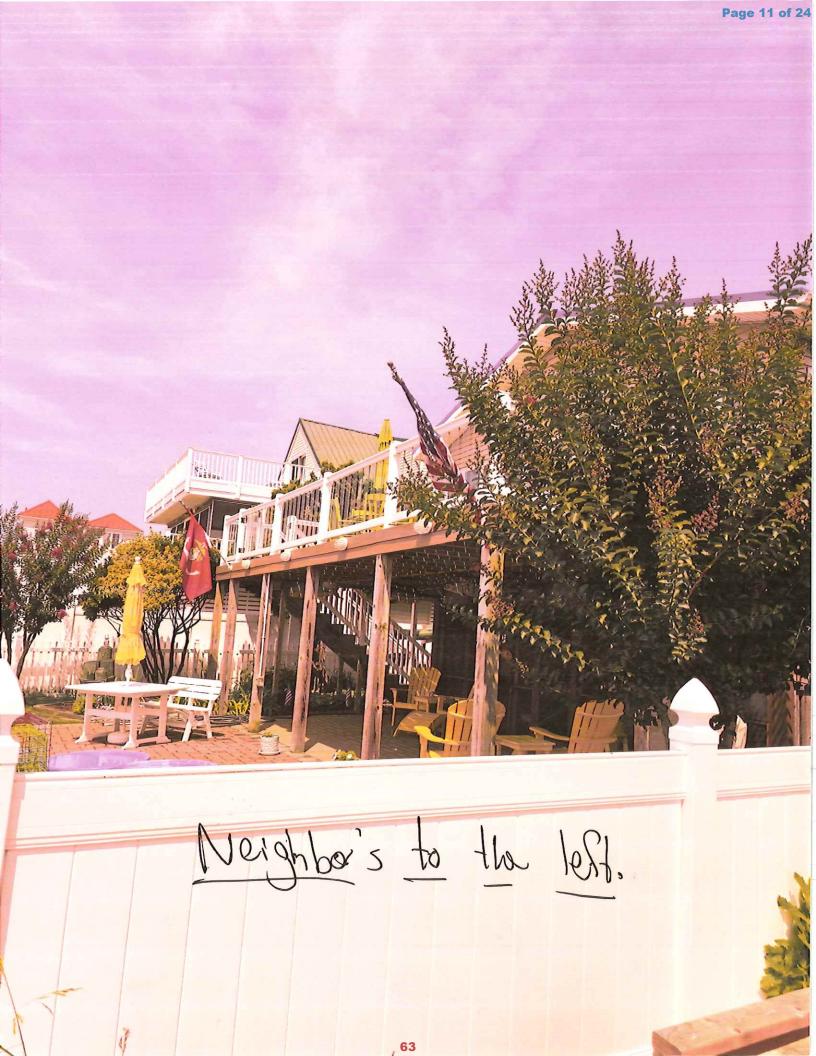

er of the neighborhood or district in which the property is located and nor substantially or permanently impair the appropriate use of development of adjacent property, nor be detrimental to the public welfare.

The, deck was already @ . This same place we are reguesting ad has been there for years. It actually matches almo

5. Minimum variance:

That the variance, if authorized, will represent the minimum variance that will afford relief and will represent the least modification possible of the regulation in issue.

to put deck back where it It is currently 10' off oddition 5'-7' 40 1 de need ۵л on the line of the property. 12105 he property line.

Page | 2 Last updated 7/1/2022

VANDEVER

















ORIGINAL DECK FROM VARIANCE IN 2000



Neighbor's House to the left of property.







Page 13 of 24





Exhibit A1

VANDEVER



|              | •             |