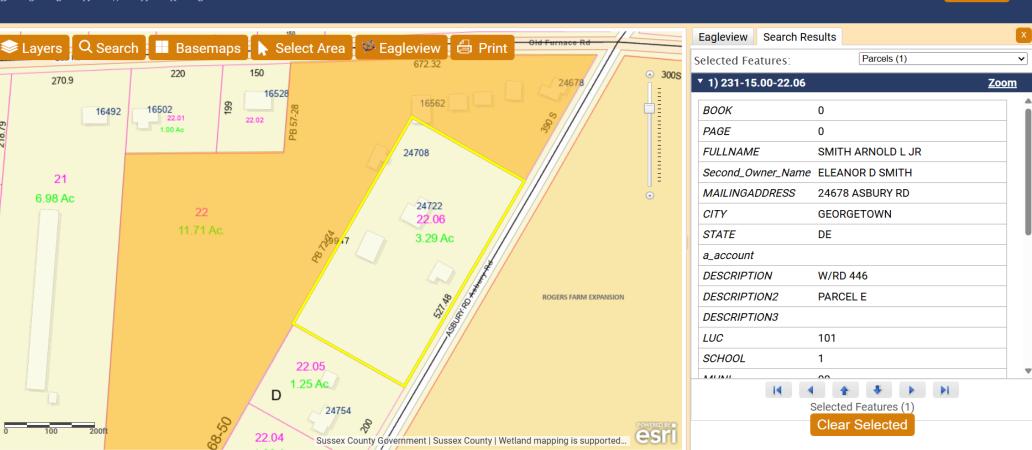

Case No. 13079 - Arnold & Eleanor Smith

seeks a special use exception and variance for an accessory dwelling unit with a floor area greater than 1,000 sq ft or 50% of the floor area of the single-family dwelling located on the same lot. (Section 115-20A (15)(c) and 115-23 of the Sussex County Zoning Code. The property is located on the northwest side of Asbury Road, Georgetown. 911 Address: 24708 Asbury Road, Georgetown. Zoning District: AR-1. Tax Map: 231-15.00-22.06 and 231-15.00-22.00 Board of Adjustment July 21, 2025 Page **2** of **3** 

The unique physical condition of the property could be attributable to its shape given that the permit granted was for an ADU to be associated with Parcel 22.06 BUT was placed on Parcel 22.00 when the building permit was issued and the Certificate of Occupancy was granted. This then became an ADU associated with the main dwelling on Parcel 22.00 when the intent of the ADU was for the main dwelling on Parcel 22.06.

The utilities and access benefiting the ADU is burdening Parcel 22.06. The non-conforming ADU is already developed and was for the use with the main dwelling on Parcel 22.06 and could not be associated in strict conformity with Parcel 22.00 due to its existing location as shown on the attached plan.

3. Not created by the applicant:

That such exceptional practical difficulty has not been created by the appellant.

The applicants placed the ADU for their parents to reside back in 2003 and had associated the ADU with the main dwelling on Parcel 22.06. Appellants were not aware that the ADU was on their adjacent Parcel 22.00 until Pennoni surveyed the property, 2025, for their family estate planning.