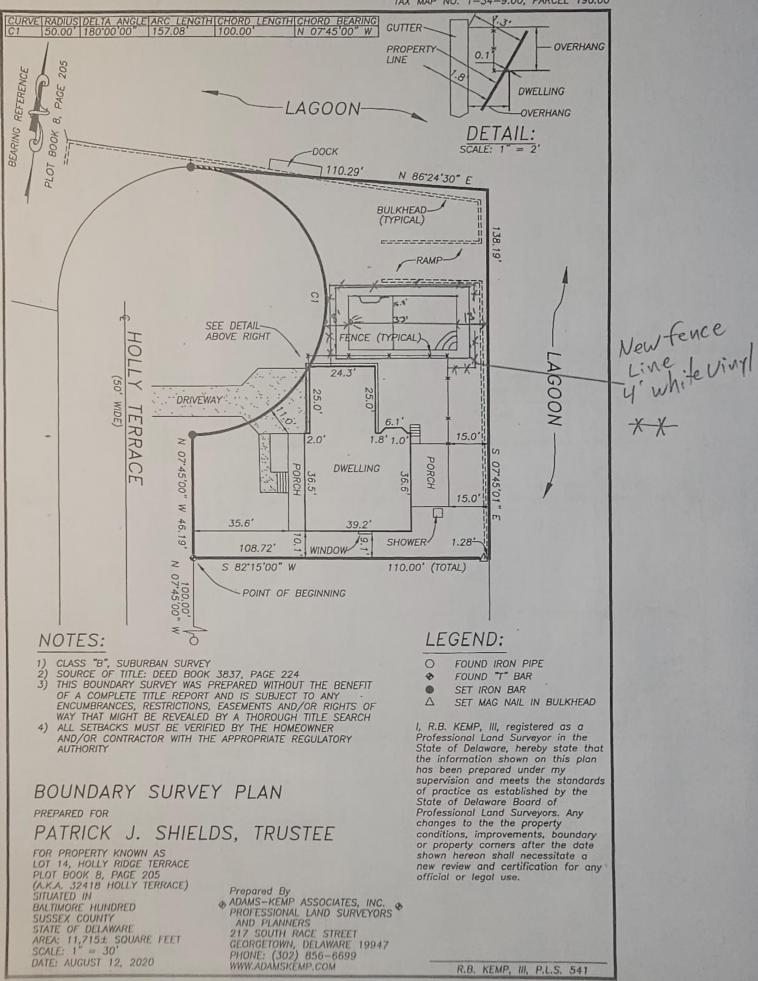

### Case No. 13096 - Colleen Shields and Helene White

seeks variances from the front yard setback and maximum fence height within the front yard setback requirements for proposed structures (Section 115-42 and 115-182 of the Sussex County Zoning Code). The property is located on the east side of Holly Terrace Road. 911 Address: 32418 Holly Terrace Road, Ocean View. Zoning District: GR. Tax Parcel: 134-9.00-190.00