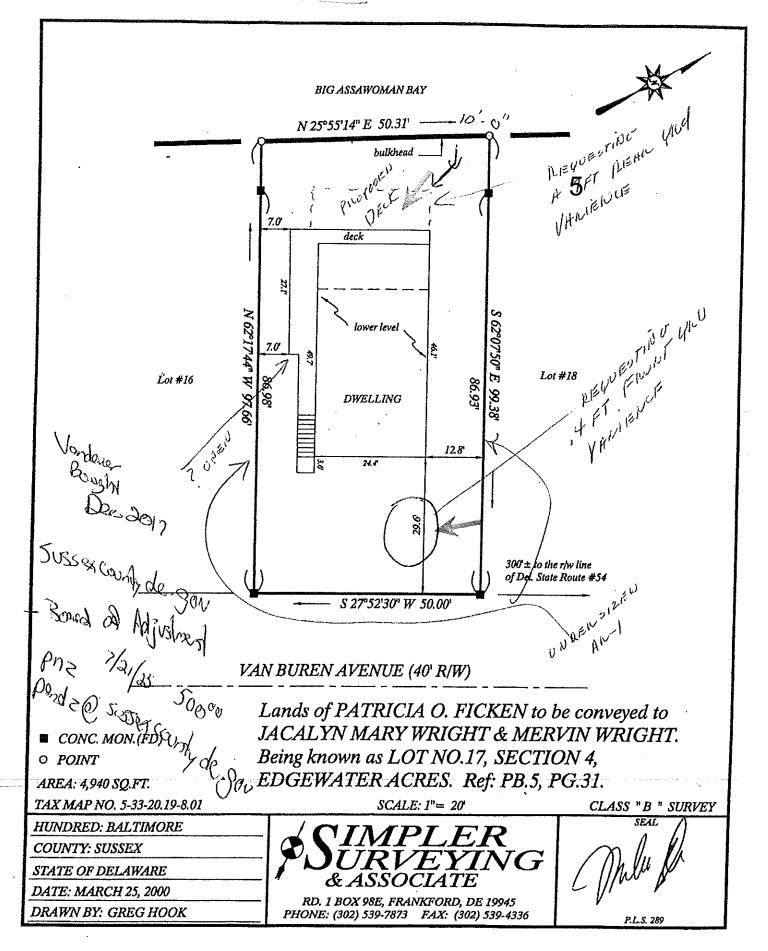

### Case No. 13097 – David and Linda Vandever

seek variances from the rear yard setback requirements for proposed structures (Section 115-25 and 115-183 of the Sussex County Zoning Code). The property is located on the west side of Van Buren Avenue within the Edgewater Subdivision. 911 Address: 39126 Van Buren Avenue, Selbyville. Zoning Dis-trict: AR-1. Tax Parcel: 533-20.19-8.01