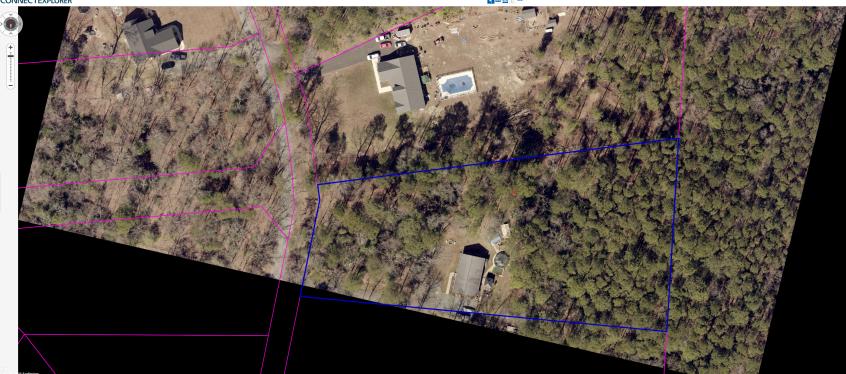

### Case No. 13095 - Brice and Barbara Milligan

seeks a variance from the side yard set-back requirement for a proposed structure (Section 115-25 and 115-183 of the Sussex County Zoning Code). The property is located on the east side of Hensley Road. 911 Address: 21823 Hensley Road, Seaford. Zoning District: AR-1. Tax Parcel: 531-6.00-112.03