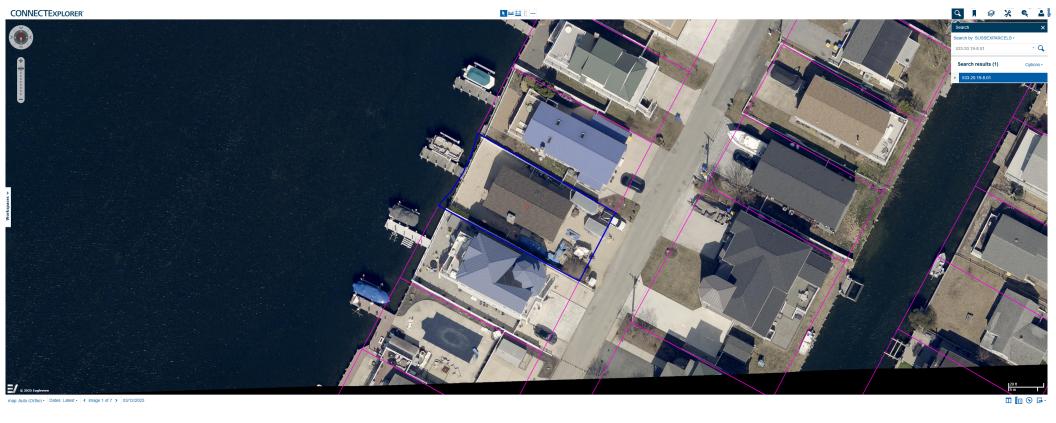

### Case No. 13097 – David and Linda Vandever

seek variances from the rear yard setback requirements for proposed structures (Section 115-25 and 115-183 of the Sussex County Zoning Code). The property is located on the west side of Van Buren Avenue within the Edgewater Subdivision. 911 Address: 39126 Van Buren Avenue, Selbyville. Zoning Dis-trict: AR-1. Tax Parcel: 533-20.19-8.01