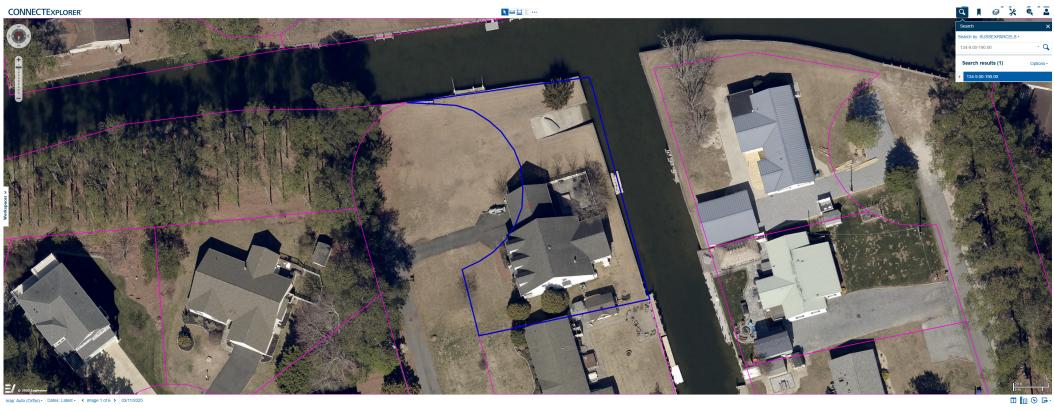

### Case No. 13096 - Colleen Shields and Helene White

seeks variances from the front yard setback and maximum fence height within the front yard setback requirements for proposed structures (Section 115-42 and 115-182 of the Sussex County Zoning Code). The property is located on the east side of Holly Terrace Road. 911 Address: 32418 Holly Terrace Road, Ocean View. Zoning District: GR. Tax Parcel: 134-9.00-190.00