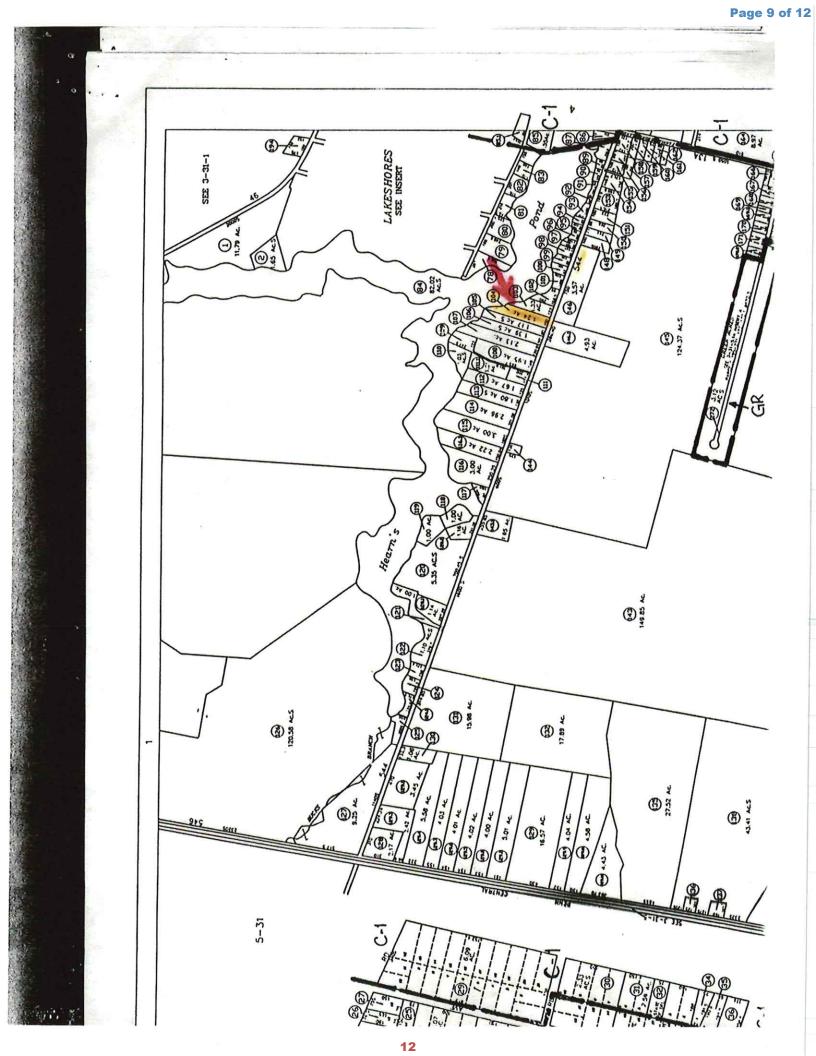

Case No. 13079 - Arnold & Eleanor Smith

seeks a special use exception and variance for an accessory dwelling unit with a floor area greater than 1,000 sq ft or 50% of the floor area of the single-family dwelling located on the same lot. (Section 115-20A (15)(c) and 115-23 of the Sussex County Zoning Code. The property is located on the northwest side of Asbury Road, Georgetown. 911 Address: 24708 Asbury Road, Georgetown. Zoning District: AR-1. Tax Map: 231-15.00-22.06 and 231-15.00-22.00 Board of Adjustment July 21, 2025 Page **2** of **3** 

The unique physical condition of the property could be attributable to its shape given that the permit granted was for an ADU to be associated with Parcel 22.06 BUT was placed on Parcel 22.00 when the building permit was issued and the Certificate of Occupancy was granted. This then became an ADU associated with the main dwelling on Parcel 22.00 when the intent of the ADU was for the main dwelling on Parcel 22.06.

The utilities and access benefiting the ADU is burdening Parcel 22.06. The non-conforming ADU is already developed and was for the use with the main dwelling on Parcel 22.06 and could not be associated in strict conformity with Parcel 22.00 due to its existing location as shown on the attached plan.