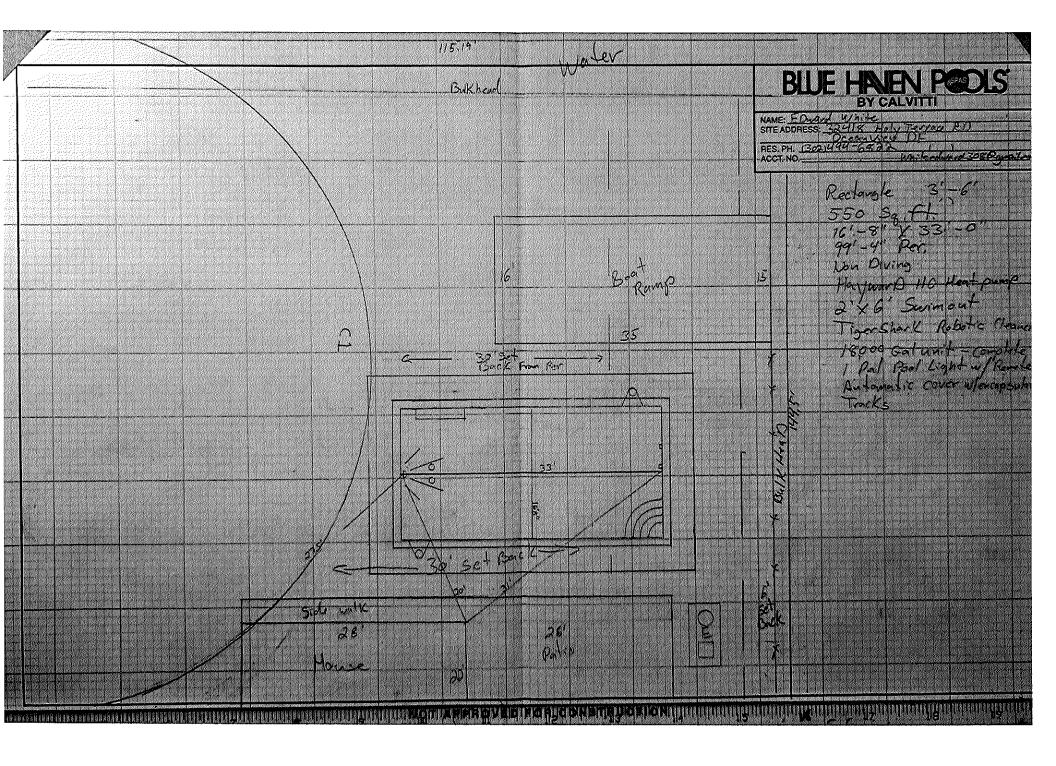

### Case No. 13096 - Colleen Shields and Helene White

seeks variances from the front yard setback and maximum fence height within the front yard setback requirements for proposed structures (Section 115-42 and 115-182 of the Sussex County Zoning Code). The property is located on the east side of Holly Terrace Road. 911 Address: 32418 Holly Terrace Road, Ocean View. Zoning District: GR. Tax Parcel: 134-9.00-190.00