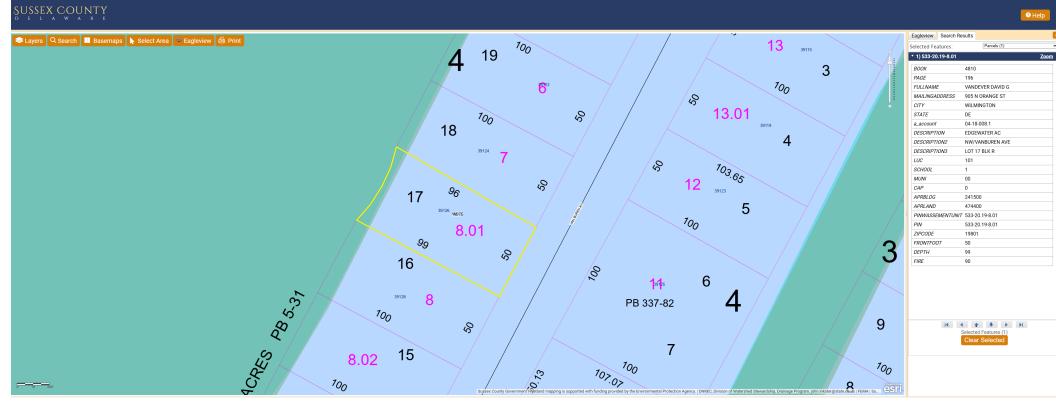

### Case No. 13097 – David and Linda Vandever

seek variances from the rear yard setback requirements for proposed structures (Section 115-25 and 115-183 of the Sussex County Zoning Code). The property is located on the west side of Van Buren Avenue within the Edgewater Subdivision. 911 Address: 39126 Van Buren Avenue, Selbyville. Zoning Dis-trict: AR-1. Tax Parcel: 533-20.19-8.01