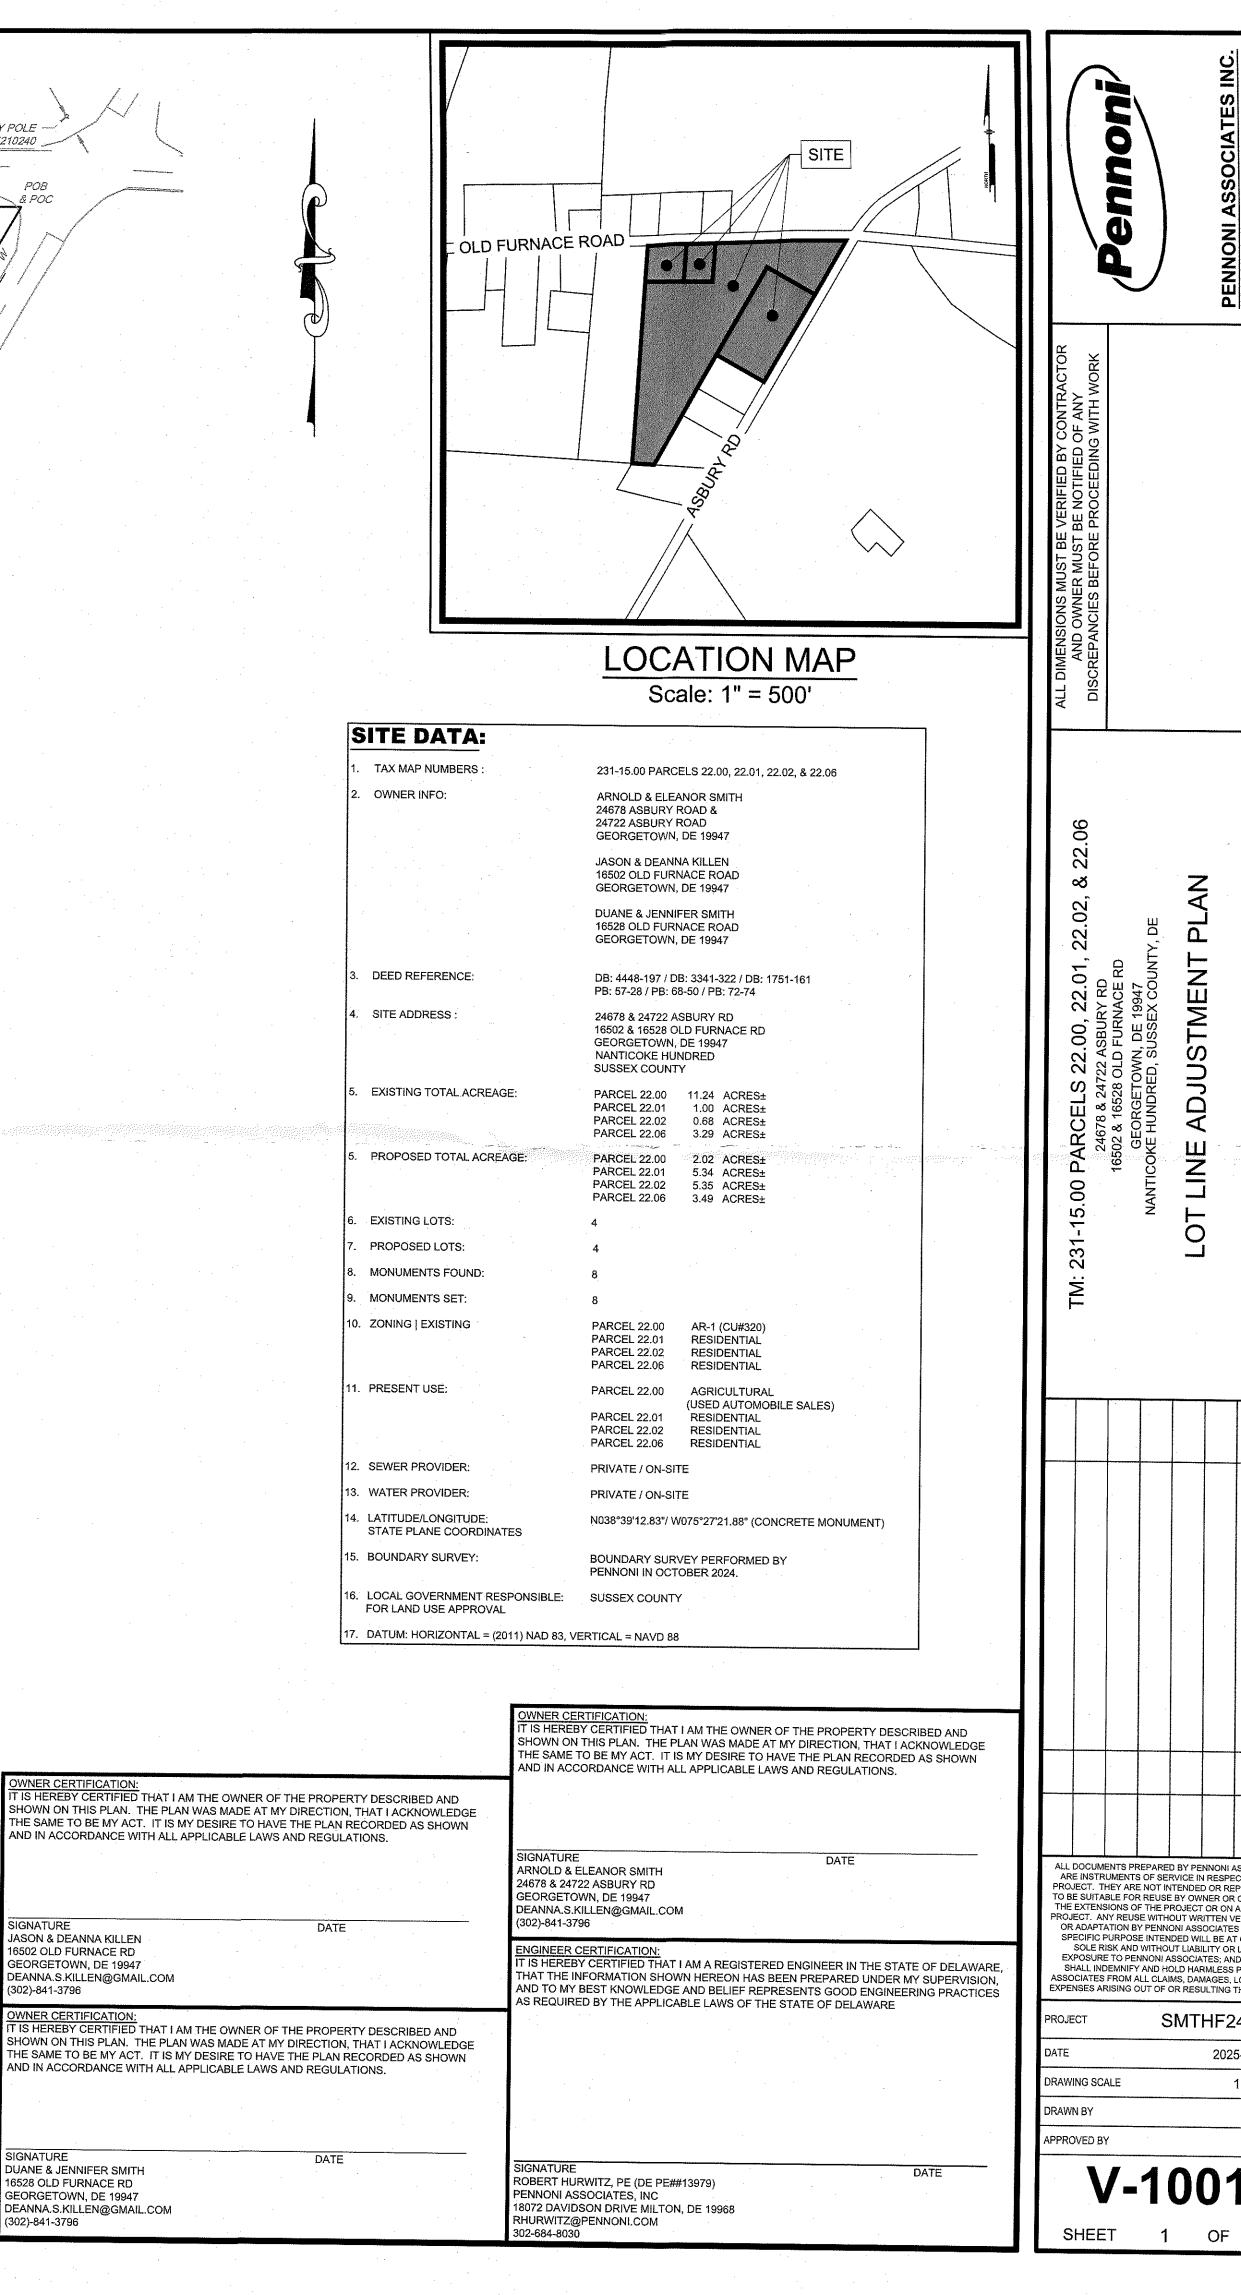

Case No. 13079 - Arnold & Eleanor Smith

seeks a special use exception and variance for an accessory dwelling unit with a floor area greater than 1,000 sq ft or 50% of the floor area of the single-family dwelling located on the same lot. (Section 115-20A (15)(c) and 115-23 of the Sussex County Zoning Code. The property is located on the northwest side of Asbury Road, Georgetown. 911 Address: 24708 Asbury Road, Georgetown. Zoning District: AR-1. Tax Map: 231-15.00-22.06 and 231-15.00-22.00 Board of Adjustment July 21, 2025 Page **2** of **3** 