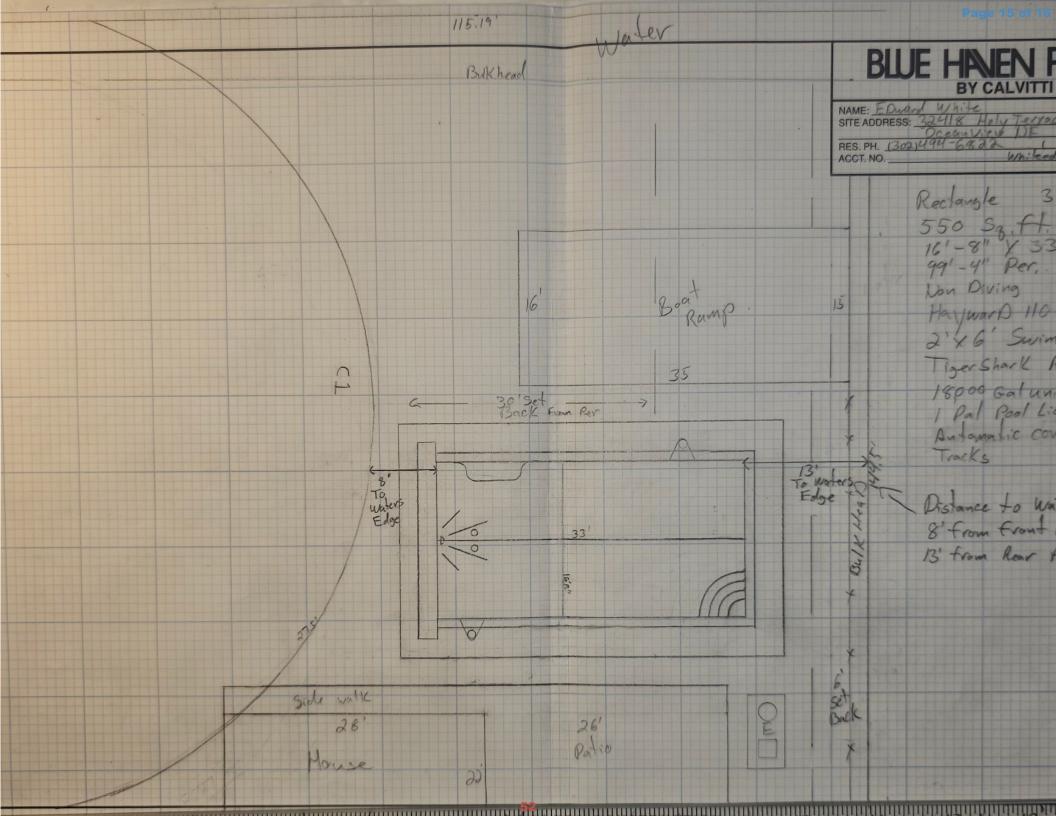

### Case No. 13096 - Colleen Shields and Helene White

seeks variances from the front yard setback and maximum fence height within the front yard setback requirements for proposed structures (Section 115-42 and 115-182 of the Sussex County Zoning Code). The property is located on the east side of Holly Terrace Road. 911 Address: 32418 Holly Terrace Road, Ocean View. Zoning District: GR. Tax Parcel: 134-9.00-190.00