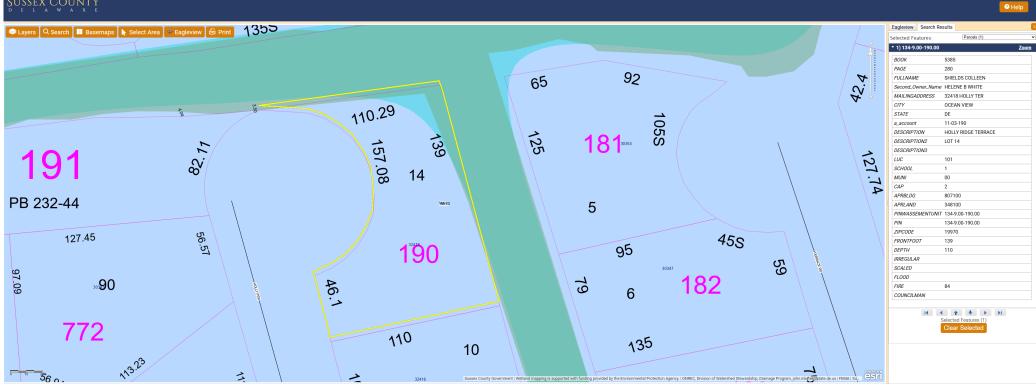

### Case No. 13096 - Colleen Shields and Helene White

seeks variances from the front yard setback and maximum fence height within the front yard setback requirements for proposed structures (Section 115-42 and 115-182 of the Sussex County Zoning Code). The property is located on the east side of Holly Terrace Road. 911 Address: 32418 Holly Terrace Road, Ocean View. Zoning District: GR. Tax Parcel: 134-9.00-190.00