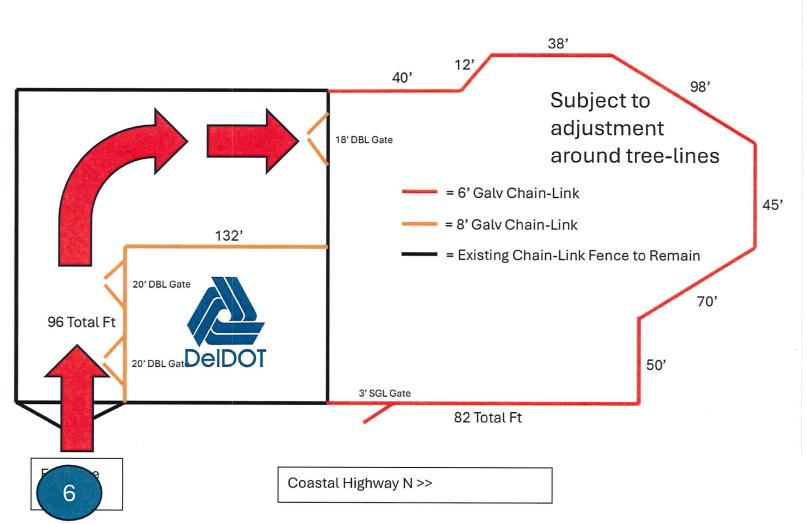

### Case No. 13093 – St. Jude the Apostle Church d/b/a Code Purple

seeks variances from the 400-foot minimum setback from any existing dwelling on property of other ownership for a proposed park or campground (Section 115-79 and 115-172 (H)(3) of the Sussex County Zoning Code). The property is located on the south side of Coastal Highway. 911 Address: 18006 Coastal Highway, Lewes. Zoning District: C-1. Tax Par-cel: 334-6.00-526.01