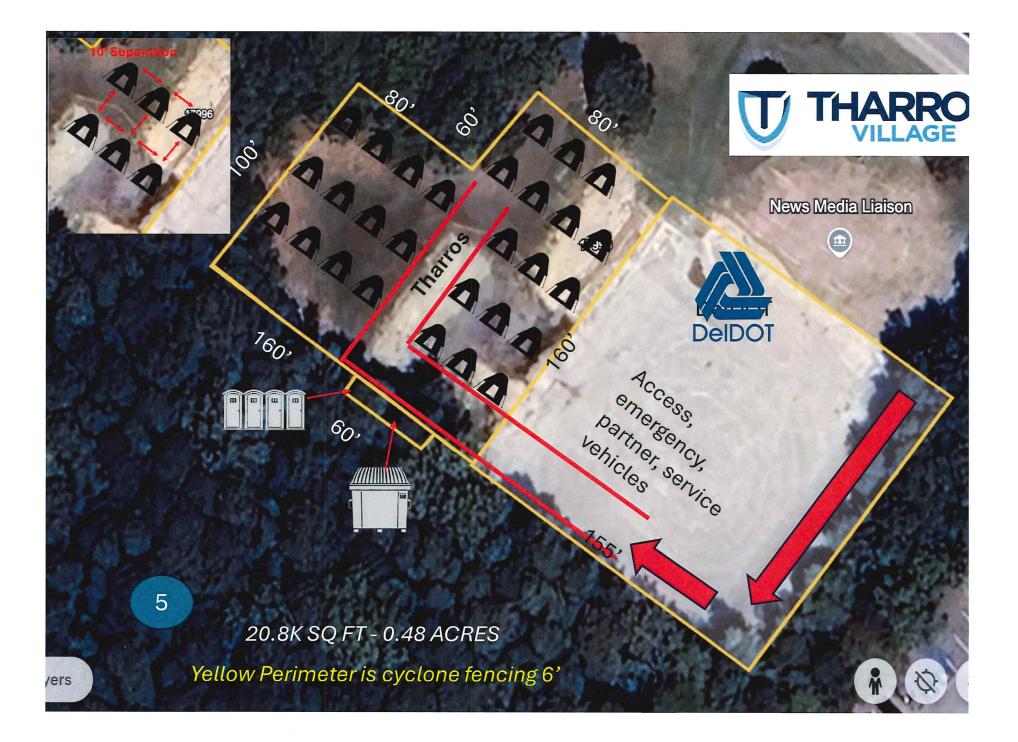

### Case No. 13093 – St. Jude the Apostle Church d/b/a Code Purple

seeks variances from the 400-foot minimum setback from any existing dwelling on property of other ownership for a proposed park or campground (Section 115-79 and 115-172 (H)(3) of the Sussex County Zoning Code). The property is located on the south side of Coastal Highway. 911 Address: 18006 Coastal Highway, Lewes. Zoning District: C-1. Tax Par-cel: 334-6.00-526.01