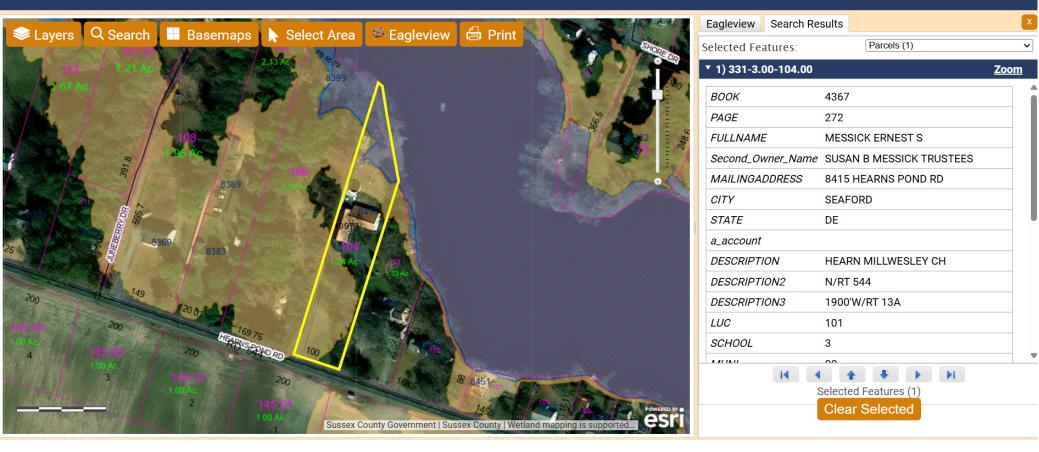

Approval of Finding of Facts July 7, 2025

**Public Hearings** 

Case No. 13077 – Ernest Messick

seeks a variance from the side yard setback require-ment for an existing structure and a special use exception and variance for an accessory dwelling unit with a floor area greater than 1,000 sq ft or 50% of the floor area of the single-family dwelling located on the same lot (Section 115-20A(15)(c) 115-23, 115-25, and 115-183 of the Sussex County Zoning Code). The property is located on the north side of Hearns Pond Road. 911 Address: 8415 Hearns Pond Road, Seaford. Zoning Dis-trict: AR-1. Tax Map: 331-3.00-104.00