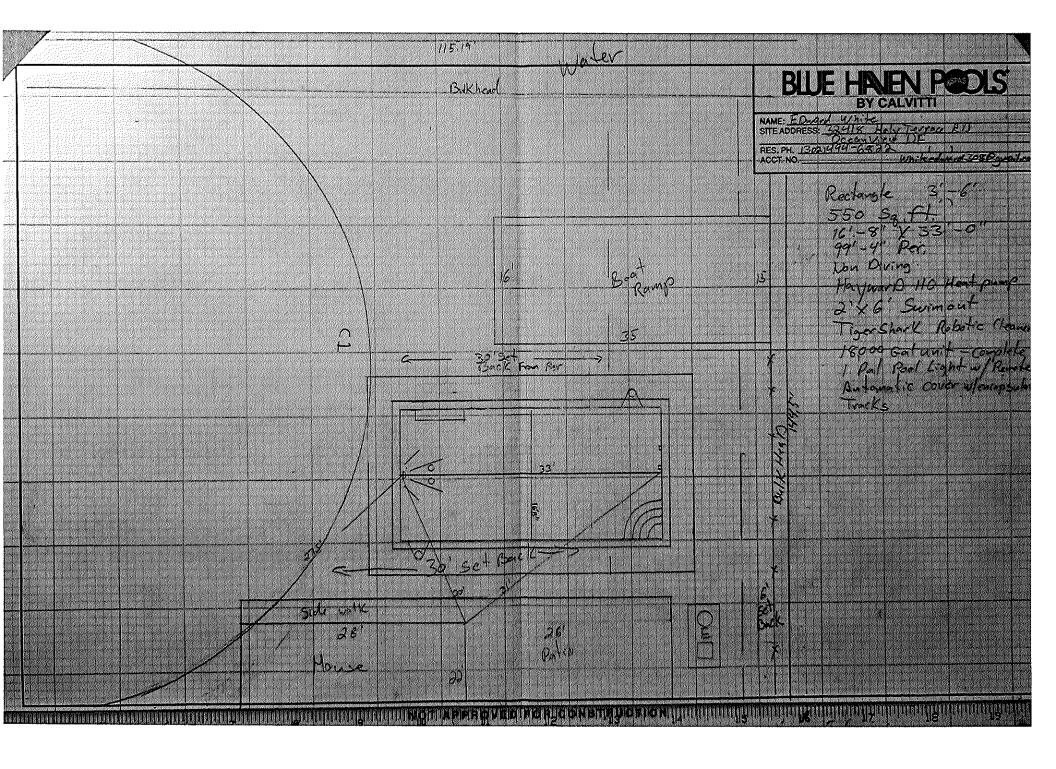

### Case No. 13096 - Colleen Shields and Helene White

seeks variances from the front yard setback and maximum fence height within the front yard setback requirements for proposed structures (Section 115-42 and 115-182 of the Sussex County Zoning Code). The property is located on the east side of Holly Terrace Road. 911 Address: 32418 Holly Terrace Road, Ocean View. Zoning District: GR. Tax Parcel: 134-9.00-190.00