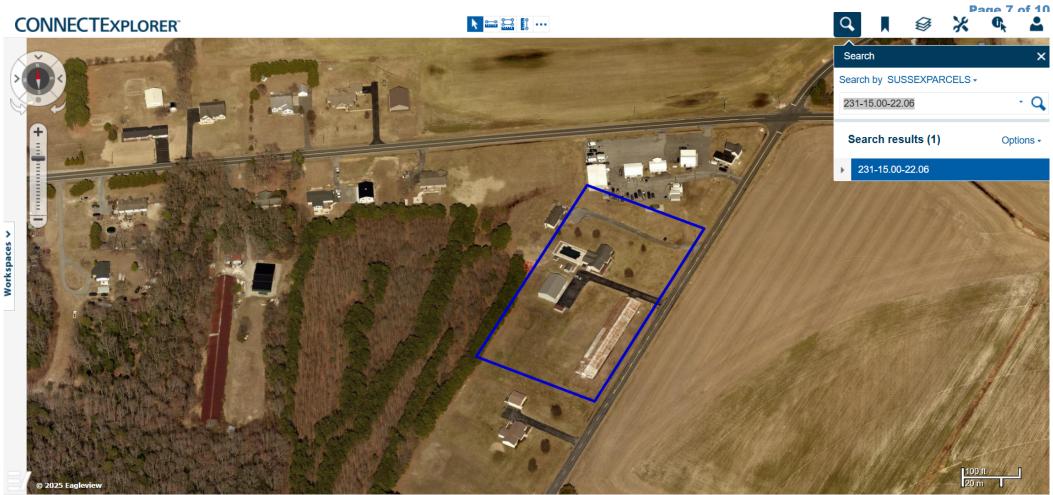

Case No. 13079 - Arnold & Eleanor Smith

seeks a special use exception and variance for an accessory dwelling unit with a floor area greater than 1,000 sq ft or 50% of the floor area of the single-family dwelling located on the same lot. (Section 115-20A (15)(c) and 115-23 of the Sussex County Zoning Code. The property is located on the northwest side of Asbury Road, Georgetown. 911 Address: 24708 Asbury Road, Georgetown. Zoning District: AR-1. Tax Map: 231-15.00-22.06 and 231-15.00-22.00 Board of Adjustment July 21, 2025 Page **2** of **3** 

The unique physical condition of the property could be attributable to its shape given that the permit granted was for an ADU to be associated with Parcel 22.06 BUT was placed on Parcel 22.00 when the building permit was issued and the Certificate of Occupancy was granted. This then became an ADU associated with the main dwelling on Parcel 22.00 when the intent of the ADU was for the main dwelling on Parcel 22.06.

The utilities and access benefiting the ADU is burdening Parcel 22.06. The non-conforming ADU is already developed and was for the use with the main dwelling on Parcel 22.06 and could not be associated in strict conformity with Parcel 22.00 due to its existing location as shown on the attached plan.