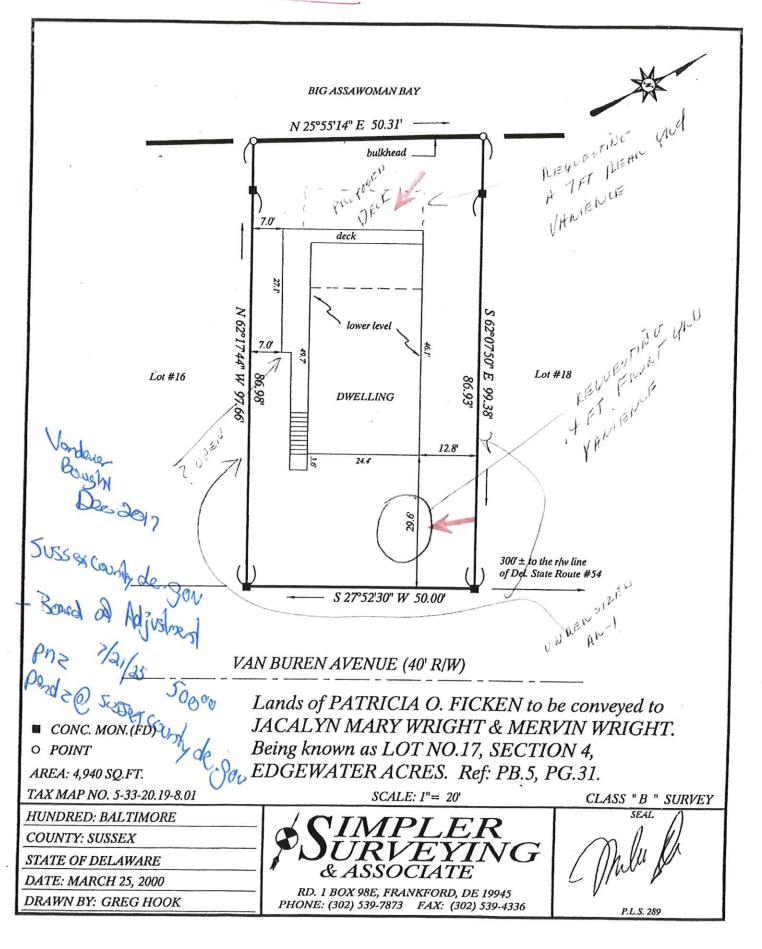

### Case No. 13097 – David and Linda Vandever

seek variances from the rear yard setback requirements for proposed structures (Section 115-25 and 115-183 of the Sussex County Zoning Code). The property is located on the west side of Van Buren Avenue within the Edgewater Subdivision. 911 Address: 39126 Van Buren Avenue, Selbyville. Zoning Dis-trict: AR-1. Tax Parcel: 533-20.19-8.01