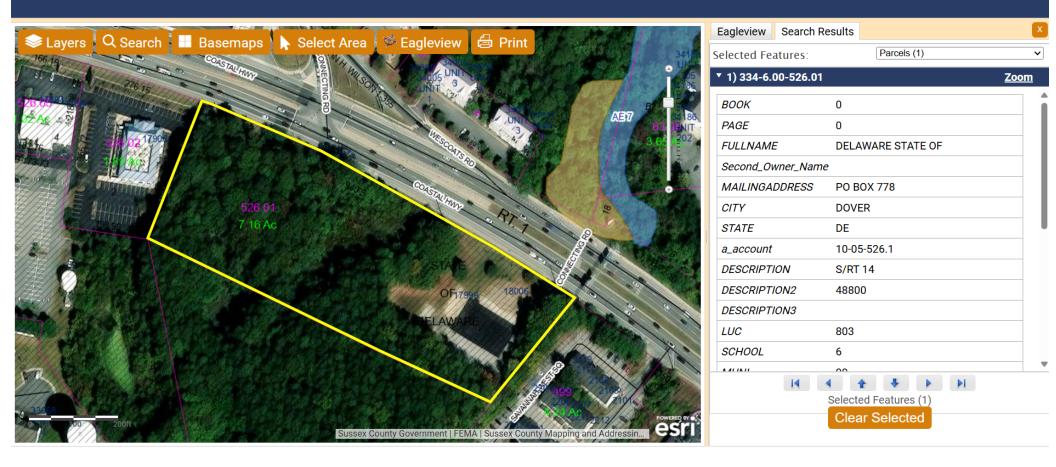

### Case No. 13093 – St. Jude the Apostle Church d/b/a Code Purple

seeks variances from the 400-foot minimum setback from any existing dwelling on property of other ownership for a proposed park or campground (Section 115-79 and 115-172 (H)(3) of the Sussex County Zoning Code). The property is located on the south side of Coastal Highway. 911 Address: 18006 Coastal Highway, Lewes. Zoning District: C-1. Tax Par-cel: 334-6.00-526.01