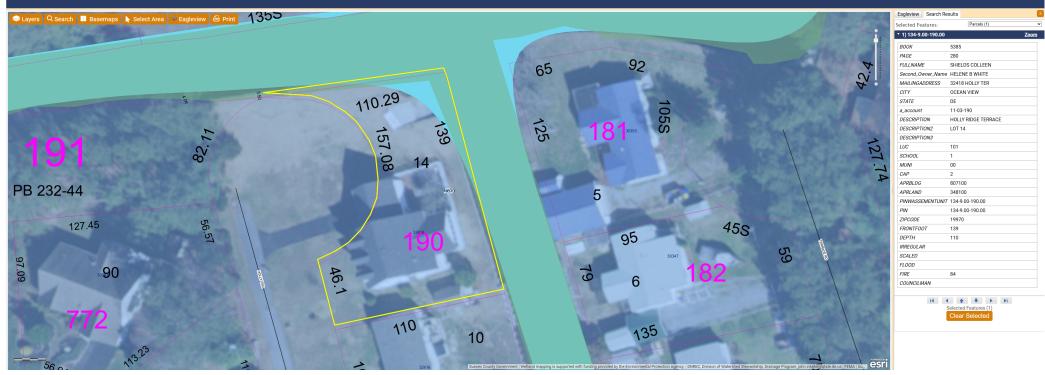

### Case No. 13096 - Colleen Shields and Helene White

seeks variances from the front yard setback and maximum fence height within the front yard setback requirements for proposed structures (Section 115-42 and 115-182 of the Sussex County Zoning Code). The property is located on the east side of Holly Terrace Road. 911 Address: 32418 Holly Terrace Road, Ocean View. Zoning District: GR. Tax Parcel: 134-9.00-190.00