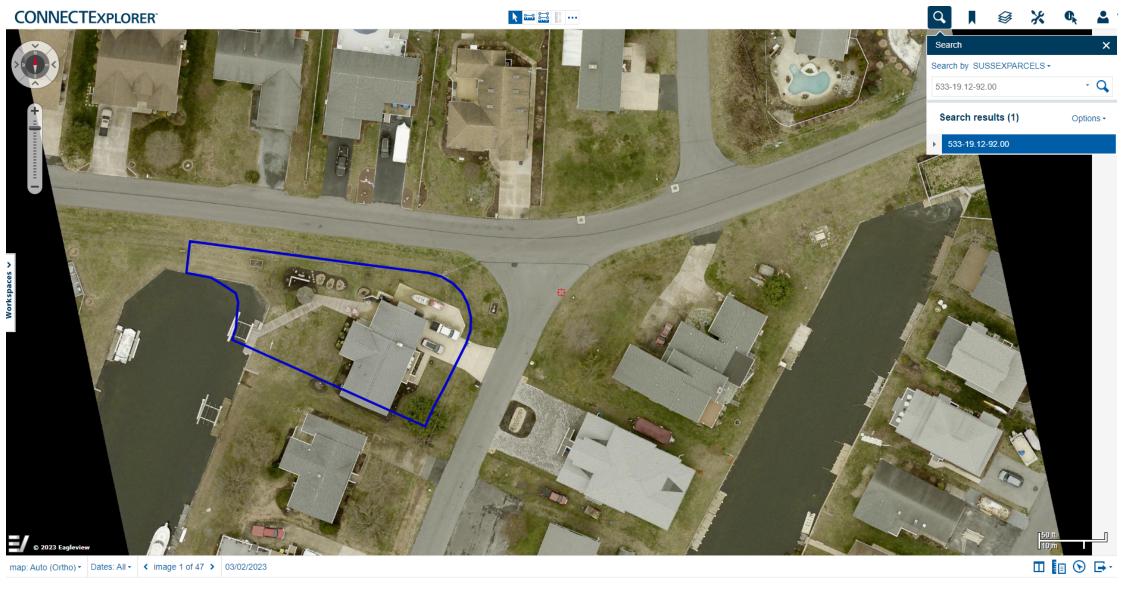

## Case No. 12953 – Jeff and Debbie Micsky

seek variances from the front and corner front yard setback requirement for a proposed structure (Section 115-34 of the Sussex County Zoning Code). The property is located South of Cedar Road and West of Walnut Lane within the Keen-Wik Subdivision. 911 Address: 38302 Walnut Lane, Selbyville. Zoning District: MR. Tax Parcel: 533-19.12-92.00