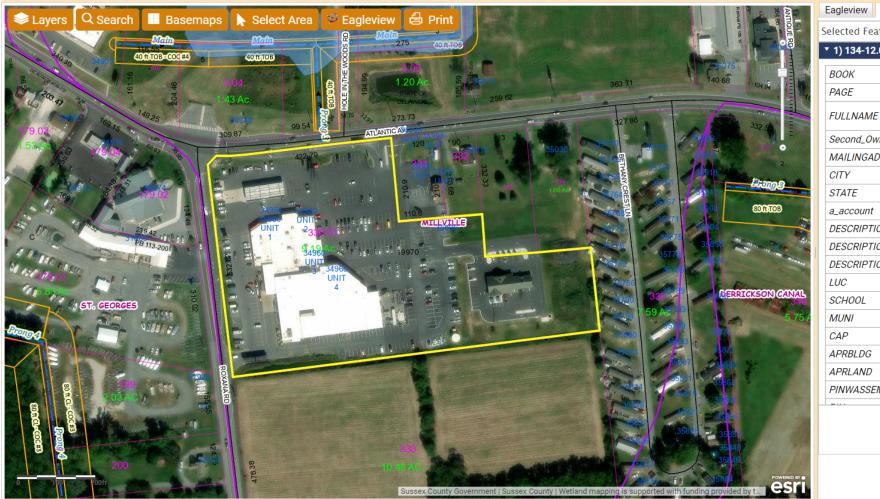

## **Location/Hours & Documents:**

- Location of Sale: 34960 Atlantic Ave, Ocean View, DE 19970
- Sale Dates: 6/21/2024 through 7/4/2024
  - Tent is set a few days prior to opening date and removed by July 10<sup>th</sup>
  - o Hours of Operation: 9am to 10pm Daily through July 4th.
- Application(s) Included: Zoning Board of Adjustment Hearing Special Use Exception
- Plot Map Diagram: Showing proposed location of tent on the property
- Insurance Certificates: Liability &/or Workers Comp insurance certificates
- Fees: Check for \$500.00 to pay for the permit. If no check is included, please provide amount due and instructions for prompt payment.

# **Board of Adjustment Application Sussex County, Delaware**

Case # 12942
Hearing Date 5.6.2024
202404553

Sussex County Planning & Zoning Department 2 The Circle (P.O. Box 417) Georgetown, DE 19947 302-855-7878 ph. 302-854-5079 fax

| Type of Application: (please check all appli                                   | icable)                                               |
|--------------------------------------------------------------------------------|-------------------------------------------------------|
| Variance ☐<br>Special Use Exception ✓<br>Administrative Variance ☐<br>Appeal ☐ | Existing Condition                                    |
| Site Address of Variance/Special Use Excep                                     | ption:                                                |
| 34960 Atlantic Avenue Ocean View, DE 199                                       | 70                                                    |
| Variance/Special Use Exception/Appeal R                                        | equested:                                             |
| Request to erect a temporary tent str                                          | ucture for retail sales of state legal                |
| sparkler products.                                                             |                                                       |
| Tax Map #: <u>134-12.00-330.01</u>                                             | Property Zoning: C-1                                  |
| Applicant Information                                                          |                                                       |
| Applicant Name: Keystone Novelties Dis                                         | stributors LLC                                        |
| Applicant Address: 531 N Fourth Street                                         |                                                       |
| City Denver State PA                                                           | <b>Zip:</b> 17517                                     |
| Applicant Phone #: (717) 397-1078                                              | Applicant e-mail: <u>rseery@keystonenovelties.com</u> |
| Owner Information                                                              |                                                       |
| HOCKEDIG GLIDED GENTEL                                                         | R PROPERTIES LLC                                      |
| Owner Address: PO BOX 930                                                      | KTROTERTES ELC                                        |
| City Ocean View State DE                                                       | Zip: <u>19970</u> Purchase Date: <u>1/18/07</u>       |
| Owner Phone #: (302) 539-5255                                                  | Owner e-mail: geinc@mchsi.com                         |
| Agent/Attorney Information                                                     |                                                       |
| Agent/Attorney Name: Same as App                                               | plicant                                               |
| Agent/Attorney Address:                                                        |                                                       |
| City State                                                                     | Zip:                                                  |
| Agent/Attorney Phone #:                                                        | Agent/Attorney e-mail:                                |
| Signature of Owner/Agent/Attorney                                              |                                                       |
|                                                                                | Date: 04/01/2024                                      |
| // 7.4- /                                                                      |                                                       |

Location Address/Property Description: HOCKER'S SUPER CENTER PROPERTIES LLC 34960 Atlantic Ave, Ocean View (Clarksville), DE, 19970

Location: OCEAN VIEW DE HOCKERS SUPER CENTER

Municipality: Sussex County (DE)

Date

Keystone Novelties Distributors, LLC

Date

- LOCATION NAME: OCEAN VIEW DE HOCKERS
- LOCATION ADDRESS: 34960 ATLANTIC AVENUE CLARKSVILLE DE
- NOTES: 20X40, NO STAKES IN ASPHALT

# TENT LOCATION PLOT PLAN LAST SAVED FEBRUARY 27, 2024

- LOCATION NAME: CLARKSVILLE DE HOCKERS
- LOCATION ADDRESS: 34960 ATLANTIC AVENUE OCEAN VIEW DE 19970
- NOTES: