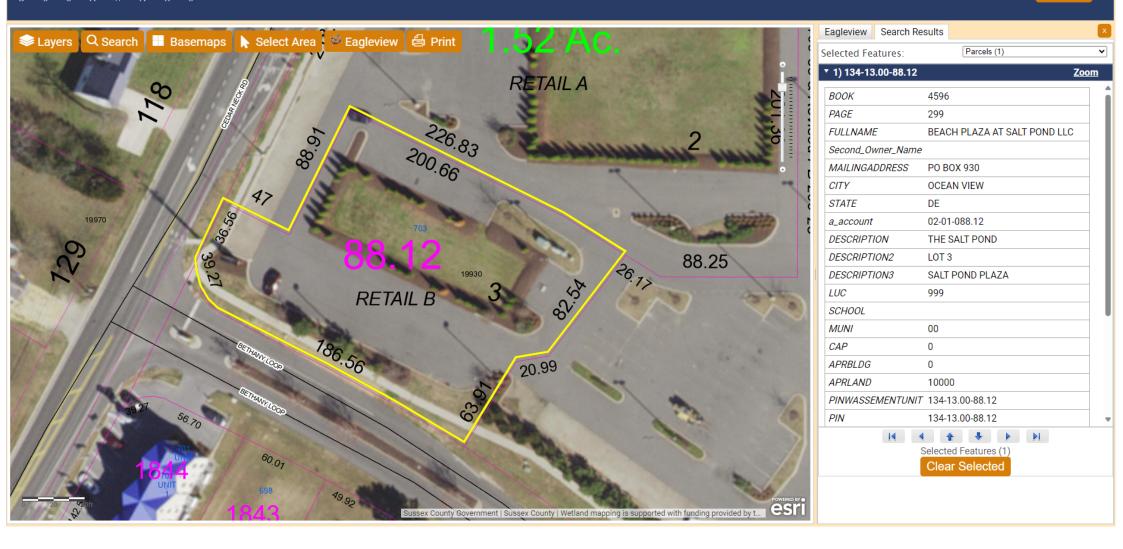

#### Case No. 12941 – Keystone Novelties Distributors

seeks a special use exception for a temporary tent sale (Section 115-32 of the Sussex County Zoning Code). The property is located East of Cedar Neck Road and North of Bethany Loop within the Salt Pond Plaza Complex. 911 Address: 703 Bethany Loop, Bethany Beach. Zoning District: MR. Tax Parcel: 134-13.00-88.12

# **Board of Adjustment Application Sussex County, Delaware**

Sussex County Planning & Zoning Department 2 The Circle (P.O. Box 417) Georgetown, DE 19947 302-855-7878 ph. 302-854-5079 fax

| Type of Application: (please check all applicable)                       |                                                              |  |  |  |  |  |  |
|--------------------------------------------------------------------------|--------------------------------------------------------------|--|--|--|--|--|--|
| Variance ☐  Special Use Exception ✓  Administrative Variance ☐  Appeal ☐ | Existing Condition Proposed Code Reference (office use only) |  |  |  |  |  |  |
| Site Address of Variance/Special Use Exception:                          |                                                              |  |  |  |  |  |  |
| 703 Bethany Loop, Bethany Beach, DE, 19930                               |                                                              |  |  |  |  |  |  |
| Variance/Special Use Exception/Appeal Requested:                         |                                                              |  |  |  |  |  |  |
| Request to erect a temporary tent structure for retail sales o           | f state legal sparkler products.                             |  |  |  |  |  |  |
| Tax Map #: 134-13.00-88.12                                               | Property Zoning: COM MR                                      |  |  |  |  |  |  |
| Applicant Information                                                    |                                                              |  |  |  |  |  |  |
| Applicant Name: Keystone Novelties Distributors LLC                      |                                                              |  |  |  |  |  |  |
| Applicant Address: 531 N Fourth Street                                   |                                                              |  |  |  |  |  |  |
| City Denver State PA Zip: 173                                            |                                                              |  |  |  |  |  |  |
| Applicant Phone #: (717) 390-0844 Applicant e-ma                         | ail: mbushong@keystonenovelties.com                          |  |  |  |  |  |  |
| Owner Information                                                        |                                                              |  |  |  |  |  |  |
| Owner Name: Beach Plaza at Salt Pond LLC                                 |                                                              |  |  |  |  |  |  |
| Owner Address: PO BOX 930                                                |                                                              |  |  |  |  |  |  |
| City Ocean View State DE Zip: 19                                         | 970 Purchase Date: 1/18/07                                   |  |  |  |  |  |  |
| Owner Phone #: (302) 539-5255                                            | geinc@mchsi.com                                              |  |  |  |  |  |  |
| Agent/Attorney Information                                               |                                                              |  |  |  |  |  |  |
| Agent/Attorney Name: See signed lease agreement                          |                                                              |  |  |  |  |  |  |
| Agent/Attorney Address:                                                  |                                                              |  |  |  |  |  |  |
| City State Zip:                                                          |                                                              |  |  |  |  |  |  |
| Agent/Attorney Phone #: Agent/Attorne                                    | y e-maii:                                                    |  |  |  |  |  |  |