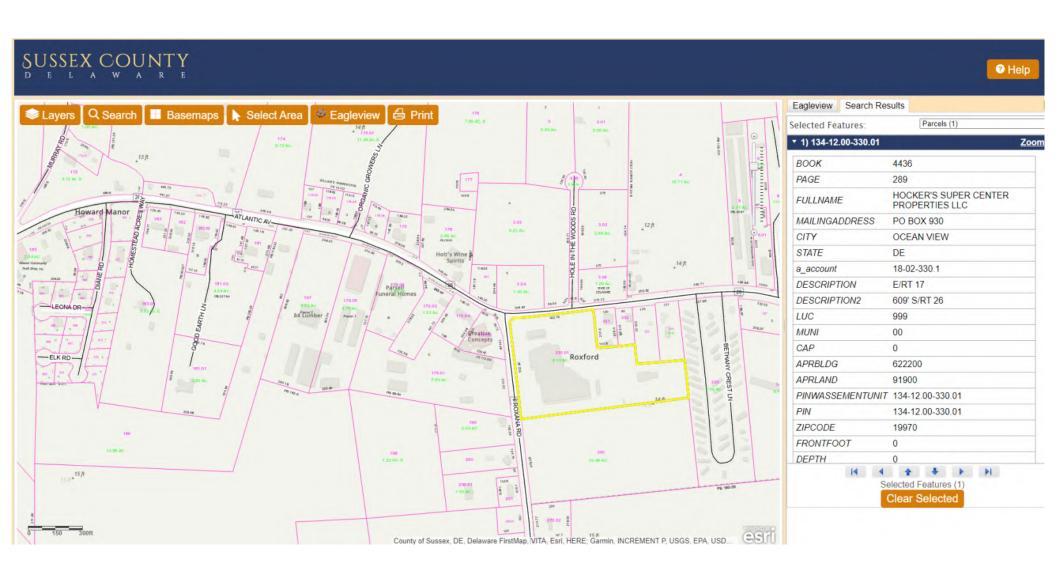

## **Location/Hours & Documents:**

- Location of Sale: 34960 Atlantic Ave, Ocean View, DE 19970
- Sale Dates: 6/21/2024 through 7/4/2024
  - Tent is set a few days prior to opening date and removed by July 10<sup>th</sup>
  - o Hours of Operation: 9am to 10pm Daily through July 4th.
- Application(s) Included: Zoning Board of Adjustment Hearing Special Use Exception
- Plot Map Diagram: Showing proposed location of tent on the property
- Insurance Certificates: Liability &/or Workers Comp insurance certificates
- Fees: Check for \$500.00 to pay for the permit. If no check is included, please provide amount due and instructions for prompt payment.

# **Board of Adjustment Application Sussex County, Delaware**

Case # 12942
Hearing Date 5.6.2024
202404553

Sussex County Planning & Zoning Department 2 The Circle (P.O. Box 417) Georgetown, DE 19947 302-855-7878 ph. 302-854-5079 fax

| Type of Application: (please check all appli                                   | icable)                                               |
|--------------------------------------------------------------------------------|-------------------------------------------------------|
| Variance ☐<br>Special Use Exception ✓<br>Administrative Variance ☐<br>Appeal ☐ | Existing Condition                                    |
| Site Address of Variance/Special Use Excep                                     | ption:                                                |
| 34960 Atlantic Avenue Ocean View, DE 199                                       | 70                                                    |
| Variance/Special Use Exception/Appeal R                                        | equested:                                             |
| Request to erect a temporary tent str                                          | ucture for retail sales of state legal                |
| sparkler products.                                                             |                                                       |
| Tax Map #: <u>134-12.00-330.01</u>                                             | Property Zoning: C-1                                  |
| Applicant Information                                                          |                                                       |
| Applicant Name: Keystone Novelties Dis                                         | stributors LLC                                        |
| Applicant Address: 531 N Fourth Street                                         |                                                       |
| City Denver State PA                                                           | <b>Zip:</b> 17517                                     |
| Applicant Phone #: (717) 397-1078                                              | Applicant e-mail: <u>rseery@keystonenovelties.com</u> |
| Owner Information                                                              |                                                       |
| HOCKEDIG GLIDED GENTEL                                                         | R PROPERTIES LLC                                      |
| Owner Address: PO BOX 930                                                      | KTROTERTES ELC                                        |
| City Ocean View State DE                                                       | Zip: <u>19970</u> Purchase Date: <u>1/18/07</u>       |
| Owner Phone #: (302) 539-5255                                                  | Owner e-mail: geinc@mchsi.com                         |
| Agent/Attorney Information                                                     |                                                       |
| Agent/Attorney Name: Same as App                                               | plicant                                               |
| Agent/Attorney Address:                                                        |                                                       |
| City State                                                                     | Zip:                                                  |
| Agent/Attorney Phone #:                                                        | Agent/Attorney e-mail:                                |
| Signature of Owner/Agent/Attorney                                              |                                                       |
|                                                                                | Date: 04/01/2024                                      |
| // 7.4- /                                                                      |                                                       |

Location Address/Property Description: HOCKER'S SUPER CENTER PROPERTIES LLC 34960 Atlantic Ave, Ocean View (Clarksville), DE, 19970

Location: OCEAN VIEW DE HOCKERS SUPER CENTER

Municipality: Sussex County (DE)

Date

Keystone Novelties Distributors, LLC

Date

- LOCATION NAME: OCEAN VIEW DE HOCKERS
- LOCATION ADDRESS: 34960 ATLANTIC AVENUE CLARKSVILLE DE
- NOTES: 20X40, NO STAKES IN ASPHALT

# TENT LOCATION PLOT PLAN LAST SAVED FEBRUARY 27, 2024

- LOCATION NAME: CLARKSVILLE DE HOCKERS
- LOCATION ADDRESS: 34960 ATLANTIC AVENUE OCEAN VIEW DE 19970
- NOTES: