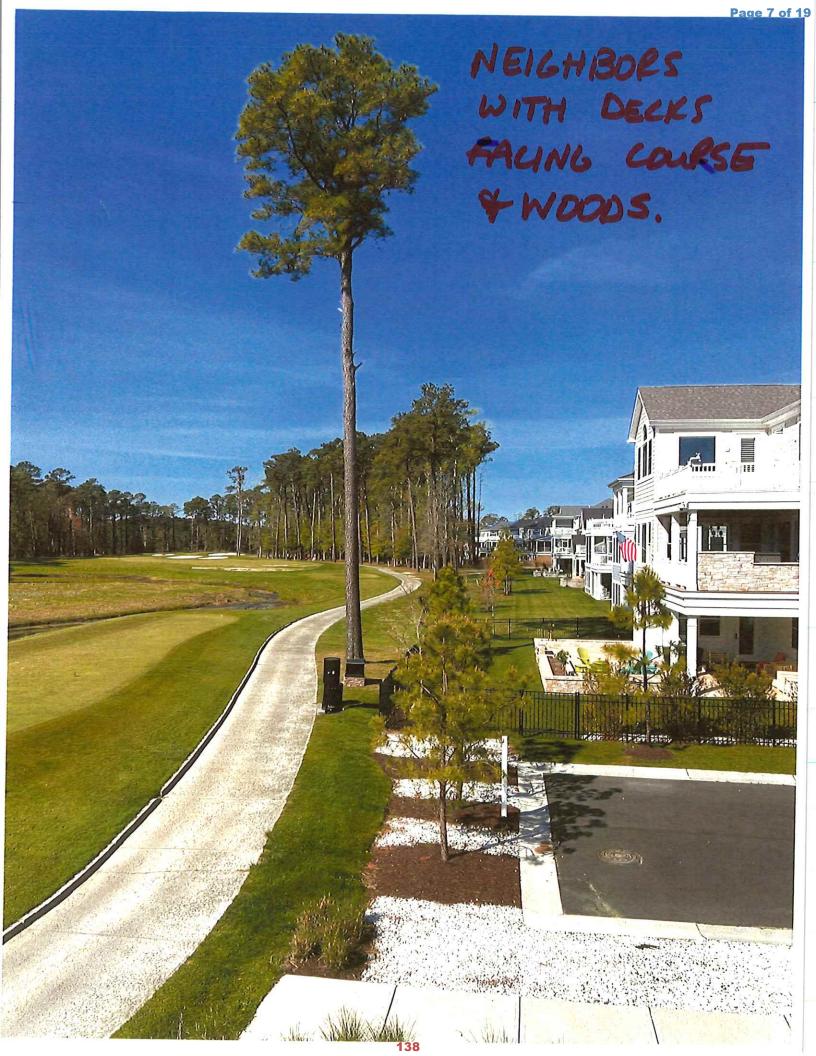

# Case No. 12943 – Orlando and Evelyn Nieves

seek variances from the side yard setback requirement for an existing addition (Section 115-25 of the Sussex County Zoning Code). The property is located Southwest of Comet Court within the Starlight Meadows Subdivision. 911 Address: 6 Comet Court, Milton. Zoning District: AR-1. Tax Parcels: 235-7.00-223.00