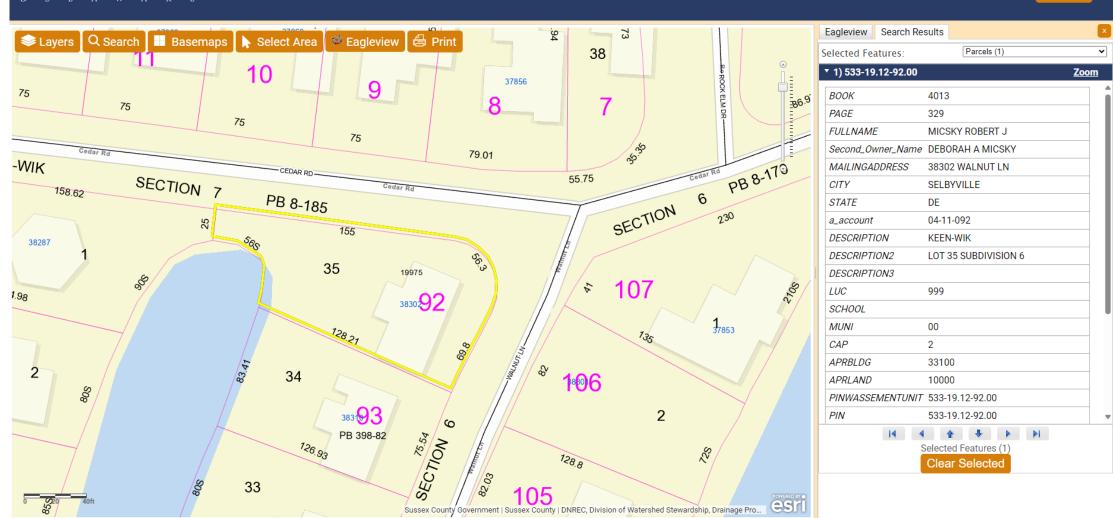

## Case No. 12953 – Jeff and Debbie Micsky

seek variances from the front and corner front yard setback requirement for a proposed structure (Section 115-34 of the Sussex County Zoning Code). The property is located South of Cedar Road and West of Walnut Lane within the Keen-Wik Subdivision. 911 Address: 38302 Walnut Lane, Selbyville. Zoning District: MR. Tax Parcel: 533-19.12-92.00