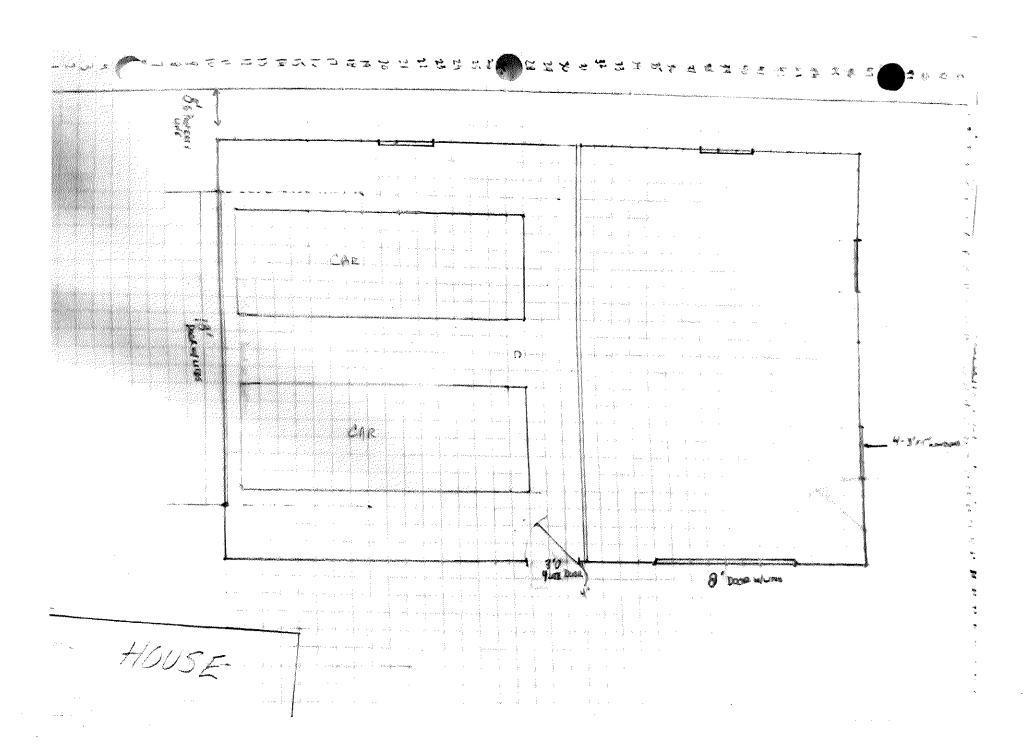

## Case No. 12951 – Charles and Ruth Basel

seek a variance from the side yard setback requirement for a proposed structure (Section 115-25 of the Sussex County Zoning Code). The property is located West of Lenape Lane and South of Johnson Road within the Indian Acres Subdivision. 911 Address: 27135 Lenape Lane, Georgetown, Zoning District: AR-1. Tax Parcel: 234-9.00-37.00

# Case No. 12952 - Michael Lewis

seeks a variance from the front yard setback requirement for a proposed structure (Section 115-42 of the Sussex County Zoning Code). The property is located South of Martins Way within the Martin E. Cox Subdivision. 911 Address: 38179 Martins Way, Ocean View. Zoning District: GR. Tax Parcel: 134-9.00-263.00

## Case No. 12953 – Jeff and Debbie Micsky

seek variances from the front and corner front yard setback requirement for a proposed structure (Section 115-34 of the Sussex County Zoning Code). The property is located South of Cedar Road and West of Walnut Lane within the Keen-Wik Subdivision. 911 Address: 38302 Walnut Lane, Selbyville. Zoning District: MR. Tax Parcel: 533-19.12-92.00

# Case No. 12955 – Kenneth and Cynthia Sampson

seek a variance from the side yard setback requirement for a proposed structure (Section 115-34 of the Sussex County Zoning Code). The property is located Northeast of North Haven Drive within the Americana Bayside Subdivision. 911 Address: 12409 N Haven Drive, Selbyville. Zoning District: MR. Tax Parcel: 533-19.00-2003.00

# Case No. 12957 – Dennis Badders

seeks a variance from the side yard setback requirement for a proposed structure (Section 115-25 of the Sussex County Zoning Code). The property is located West of Bowman Road. 911 Address: 3188 Bowman Road, Seaford. Zoning District: AR-1. Tax Parcel: 531-17.00-7.11

#### Case No. 12959 – Dan and Robin Wanamaker

seek a variance from the front yard setback requirement for a proposed structure (Section 115-25 of the Sussex County Zoning Code). The property is located Southeast of Revel Road. 911 Address: 29257 Revel Road, Millsboro. Zoning District: AR-1. Tax Parcel: 133-16.00-84.00