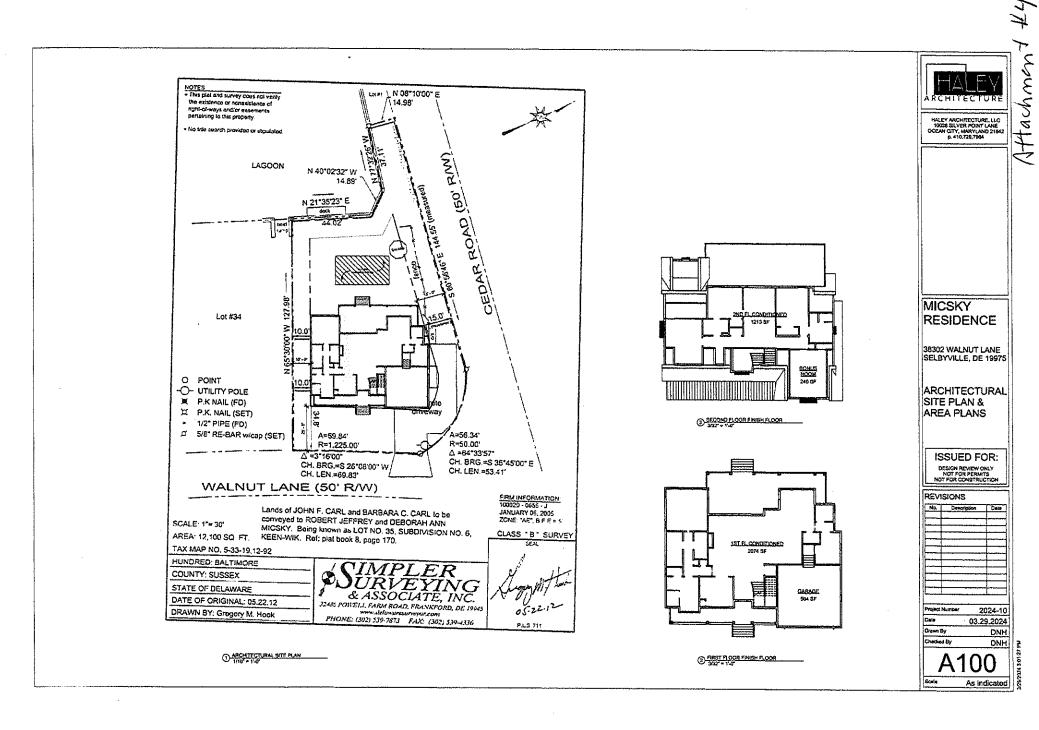

## Case No. 12953 – Jeff and Debbie Micsky

seek variances from the front and corner front yard setback requirement for a proposed structure (Section 115-34 of the Sussex County Zoning Code). The property is located South of Cedar Road and West of Walnut Lane within the Keen-Wik Subdivision. 911 Address: 38302 Walnut Lane, Selbyville. Zoning District: MR. Tax Parcel: 533-19.12-92.00