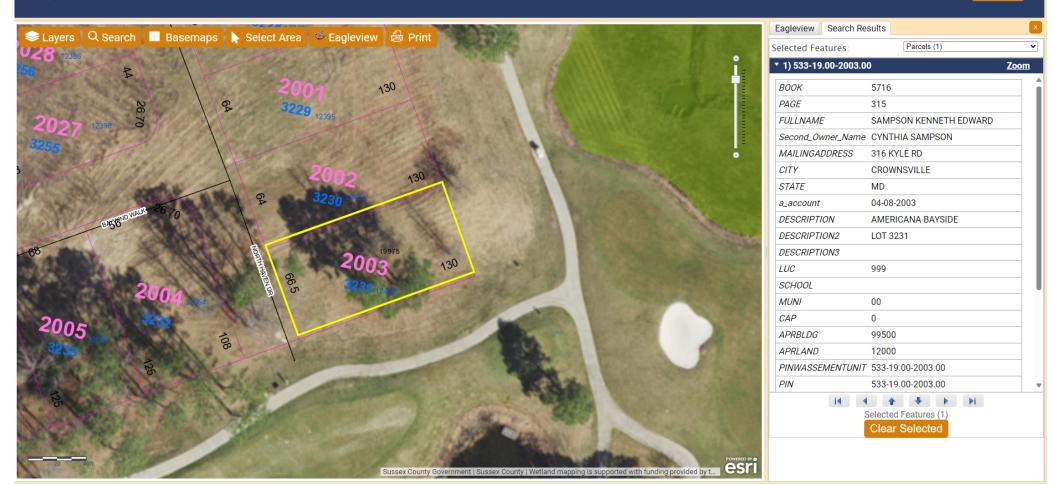

# Case No. 12955 – Kenneth and Cynthia Sampson

seek a variance from the side yard setback requirement for a proposed structure (Section 115-34 of the Sussex County Zoning Code). The property is located Northeast of North Haven Drive within the Americana Bayside Subdivision. 911 Address: 12409 N Haven Drive, Selbyville. Zoning District: MR. Tax Parcel: 533-19.00-2003.00