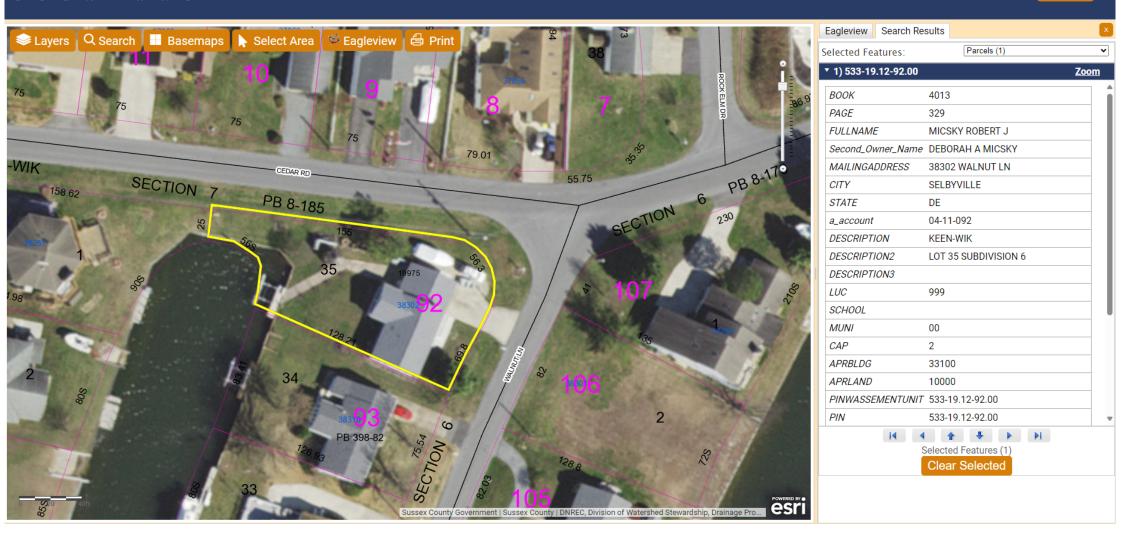

## Case No. 12953 – Jeff and Debbie Micsky

seek variances from the front and corner front yard setback requirement for a proposed structure (Section 115-34 of the Sussex County Zoning Code). The property is located South of Cedar Road and West of Walnut Lane within the Keen-Wik Subdivision. 911 Address: 38302 Walnut Lane, Selbyville. Zoning District: MR. Tax Parcel: 533-19.12-92.00