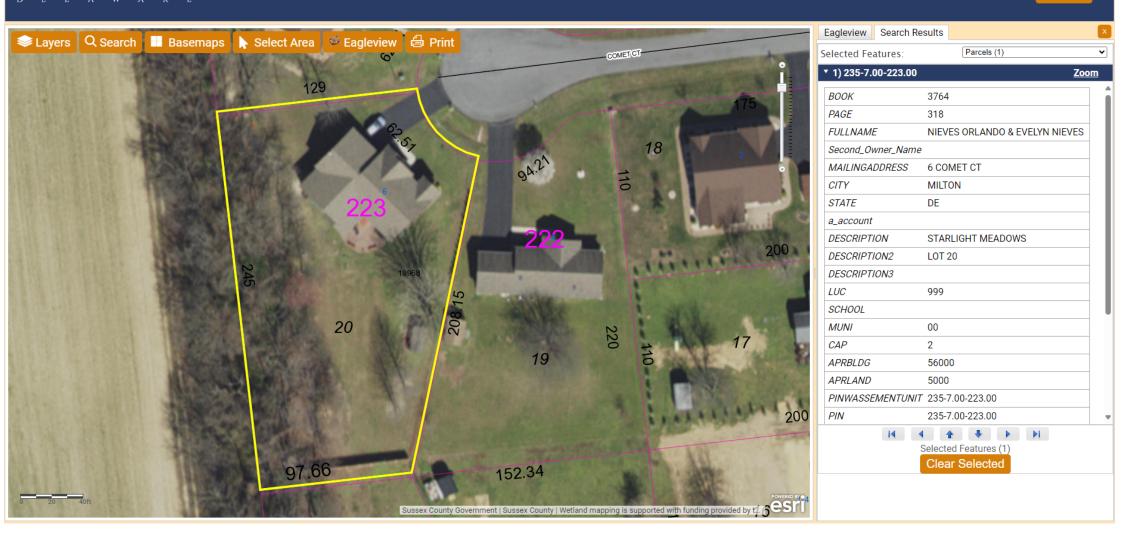

# Case No. 12943 – Orlando and Evelyn Nieves

seek variances from the side yard setback requirement for an existing addition (Section 115-25 of the Sussex County Zoning Code). The property is located Southwest of Comet Court within the Starlight Meadows Subdivision. 911 Address: 6 Comet Court, Milton. Zoning District: AR-1. Tax Parcels: 235-7.00-223.00