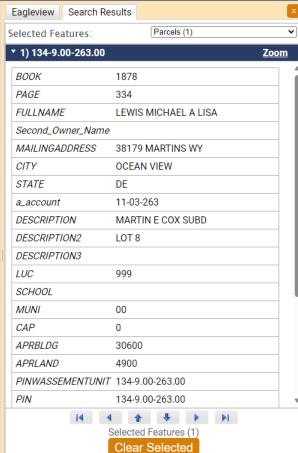

# Case No. 12952 - Michael Lewis

seeks a variance from the front yard setback requirement for a proposed structure (Section 115-42 of the Sussex County Zoning Code). The property is located South of Martins Way within the Martin E. Cox Subdivision. 911 Address: 38179 Martins Way, Ocean View. Zoning District: GR. Tax Parcel: 134-9.00-263.00