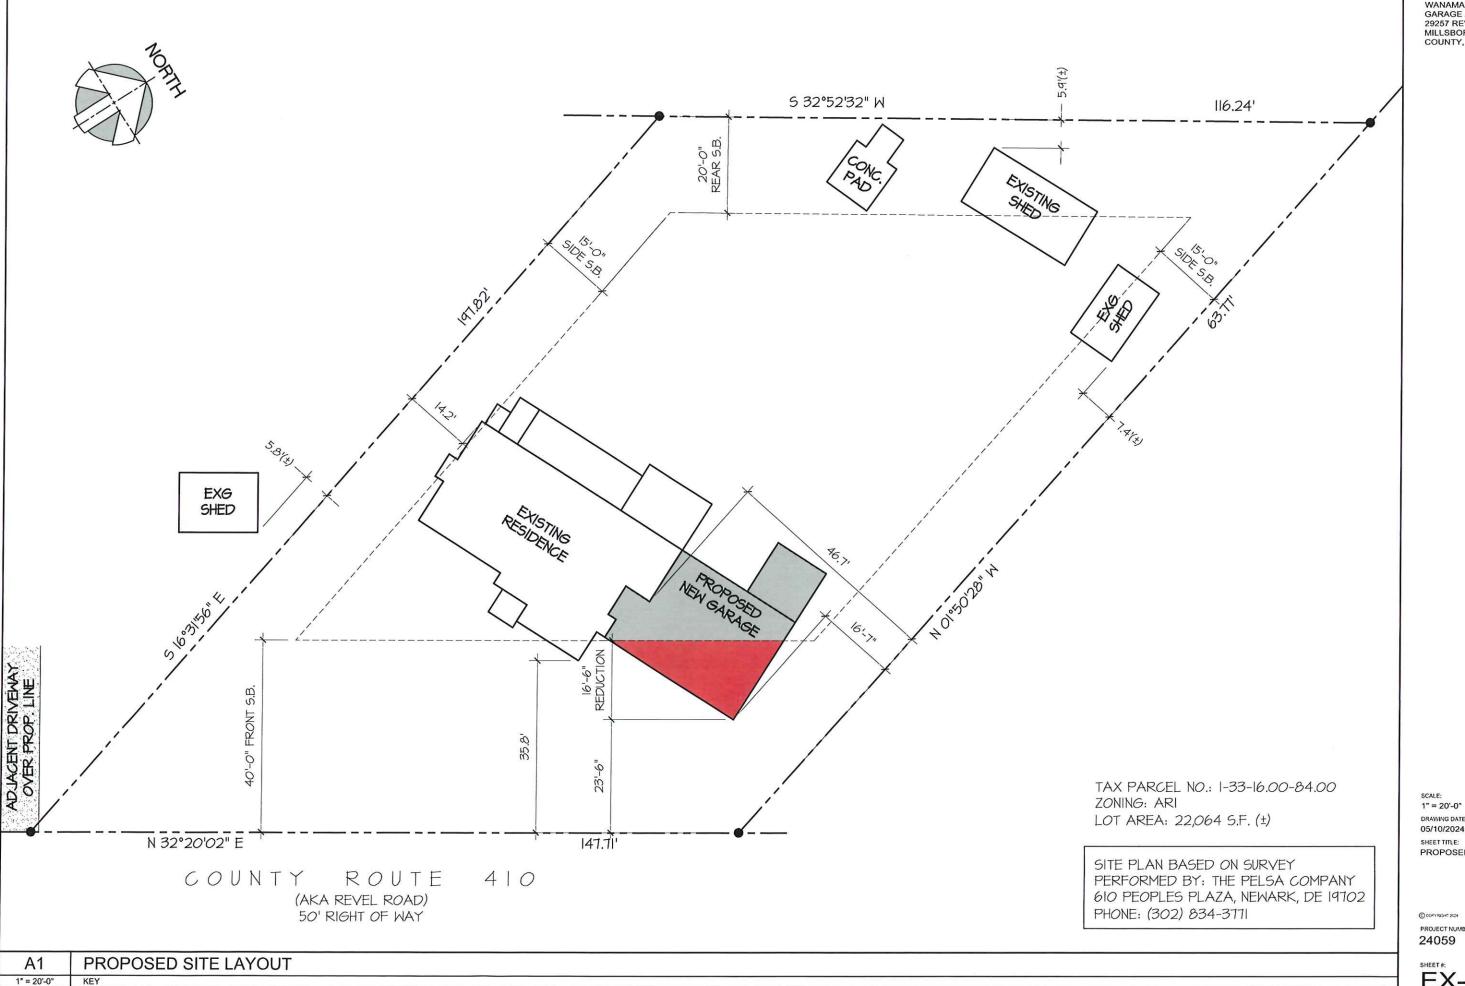

#### Case No. 12959 – Dan and Robin Wanamaker

seek a variance from the front yard setback requirement for a proposed structure (Section 115-25 of the Sussex County Zoning Code). The property is located Southeast of Revel Road. 911 Address: 29257 Revel Road, Millsboro. Zoning District: AR-1. Tax Parcel: 133-16.00-84.00