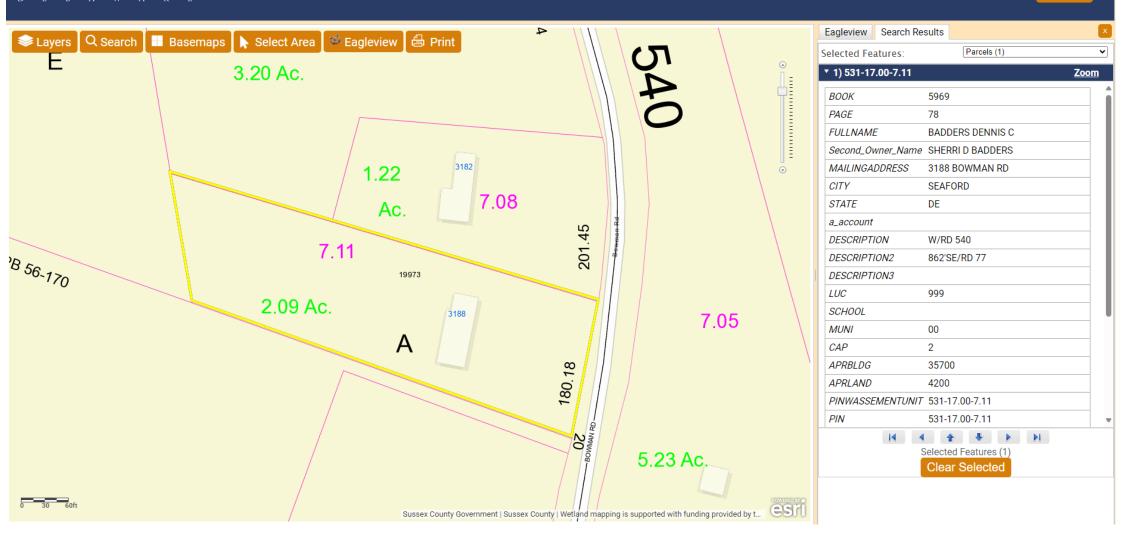

# Case No. 12957 – Dennis Badders

seeks a variance from the side yard setback requirement for a proposed structure (Section 115-25 of the Sussex County Zoning Code). The property is located West of Bowman Road. 911 Address: 3188 Bowman Road, Seaford. Zoning District: AR-1. Tax Parcel: 531-17.00-7.11