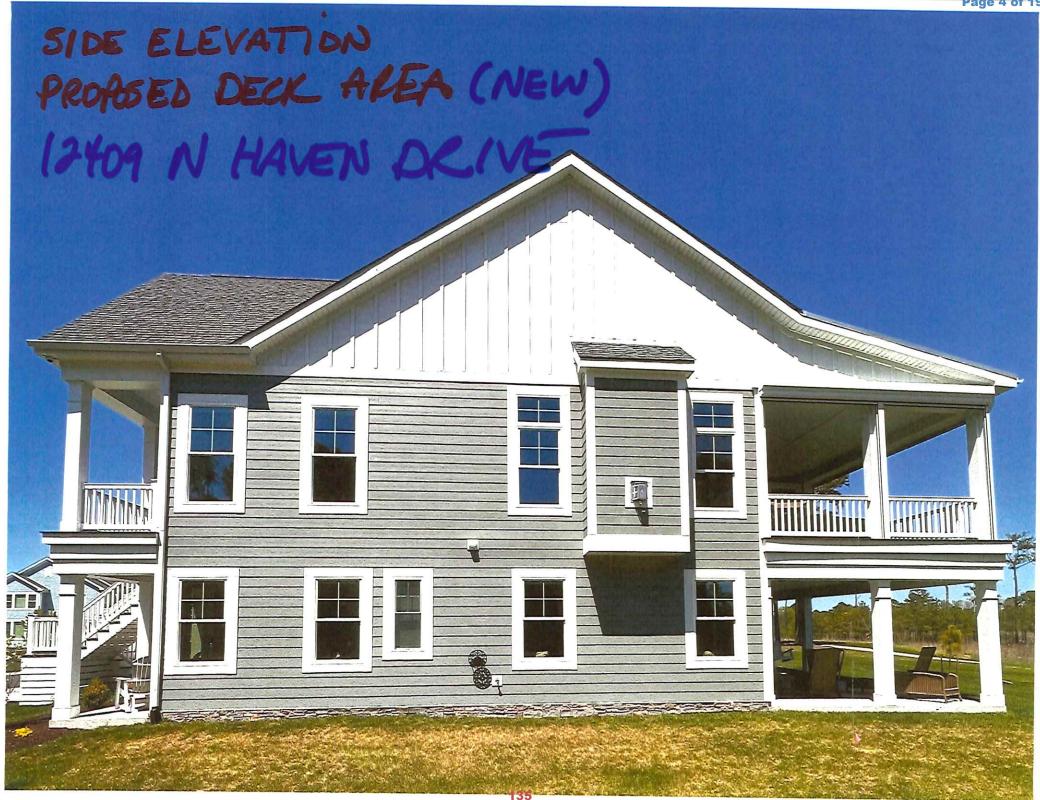

# Case No. 12955 – Kenneth and Cynthia Sampson

seek a variance from the side yard setback requirement for a proposed structure (Section 115-34 of the Sussex County Zoning Code). The property is located Northeast of North Haven Drive within the Americana Bayside Subdivision. 911 Address: 12409 N Haven Drive, Selbyville. Zoning District: MR. Tax Parcel: 533-19.00-2003.00