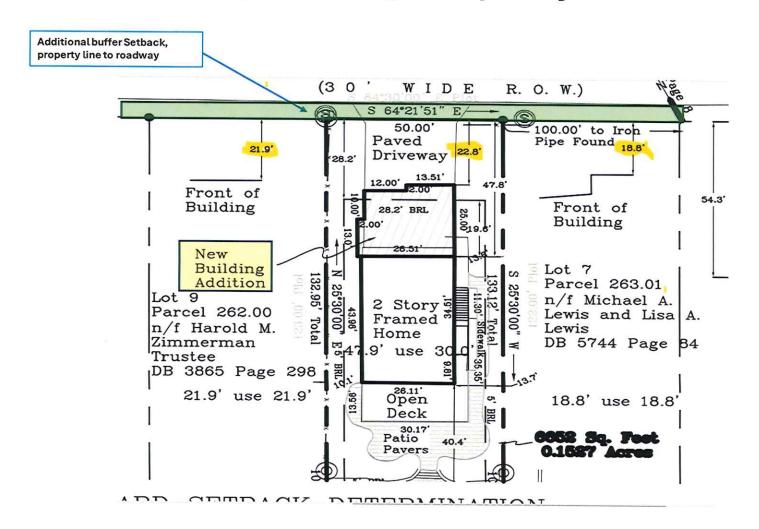

# Case No. 12952 - Michael Lewis

seeks a variance from the front yard setback requirement for a proposed structure (Section 115-42 of the Sussex County Zoning Code). The property is located South of Martins Way within the Martin E. Cox Subdivision. 911 Address: 38179 Martins Way, Ocean View. Zoning District: GR. Tax Parcel: 134-9.00-263.00