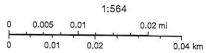

## Case No. 12951 – Charles and Ruth Basel

seek a variance from the side yard setback requirement for a proposed structure (Section 115-25 of the Sussex County Zoning Code). The property is located West of Lenape Lane and South of Johnson Road within the Indian Acres Subdivision. 911 Address: 27135 Lenape Lane, Georgetown, Zoning District: AR-1. Tax Parcel: 234-9.00-37.00