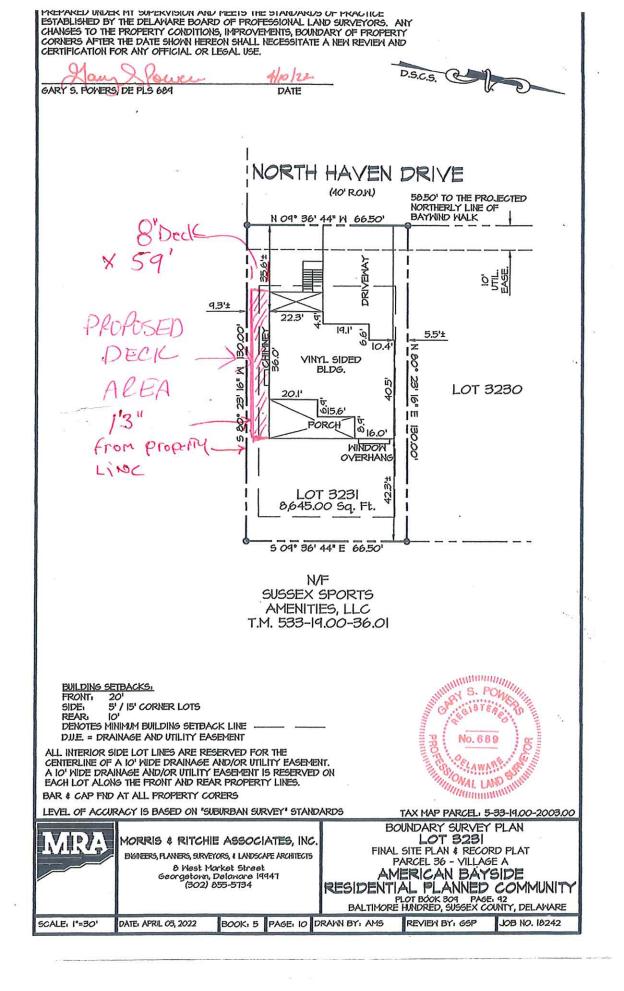

# Case No. 12955 – Kenneth and Cynthia Sampson

seek a variance from the side yard setback requirement for a proposed structure (Section 115-34 of the Sussex County Zoning Code). The property is located Northeast of North Haven Drive within the Americana Bayside Subdivision. 911 Address: 12409 N Haven Drive, Selbyville. Zoning District: MR. Tax Parcel: 533-19.00-2003.00