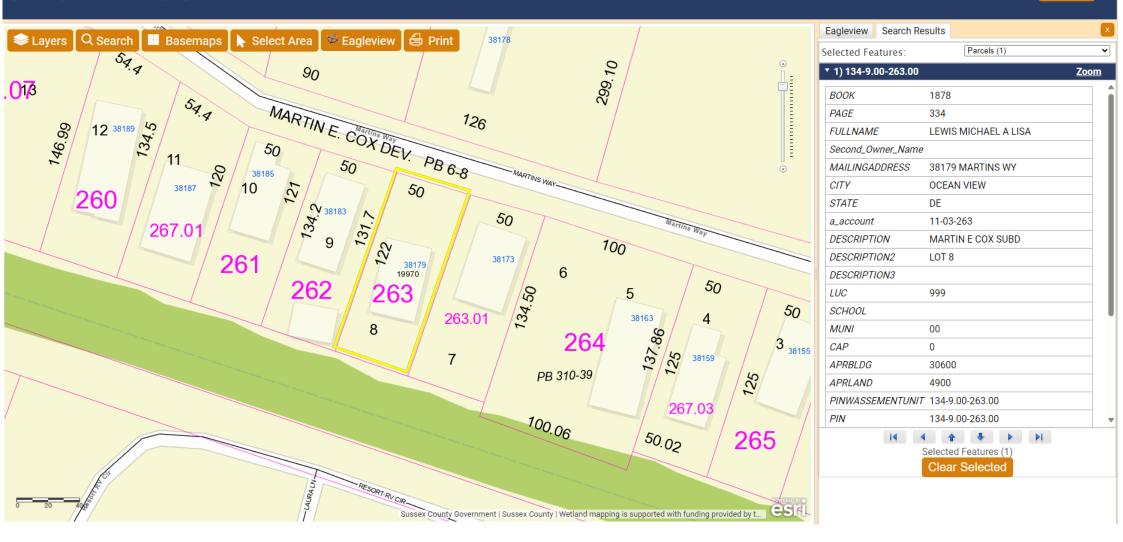

# Case No. 12952 - Michael Lewis

seeks a variance from the front yard setback requirement for a proposed structure (Section 115-42 of the Sussex County Zoning Code). The property is located South of Martins Way within the Martin E. Cox Subdivision. 911 Address: 38179 Martins Way, Ocean View. Zoning District: GR. Tax Parcel: 134-9.00-263.00