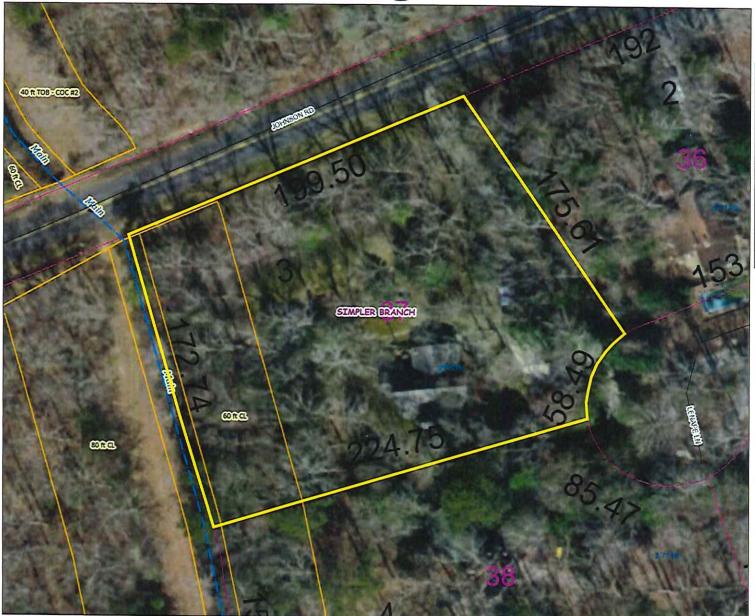

## Case No. 12951 – Charles and Ruth Basel

seek a variance from the side yard setback requirement for a proposed structure (Section 115-25 of the Sussex County Zoning Code). The property is located West of Lenape Lane and South of Johnson Road within the Indian Acres Subdivision. 911 Address: 27135 Lenape Lane, Georgetown, Zoning District: AR-1. Tax Parcel: 234-9.00-37.00