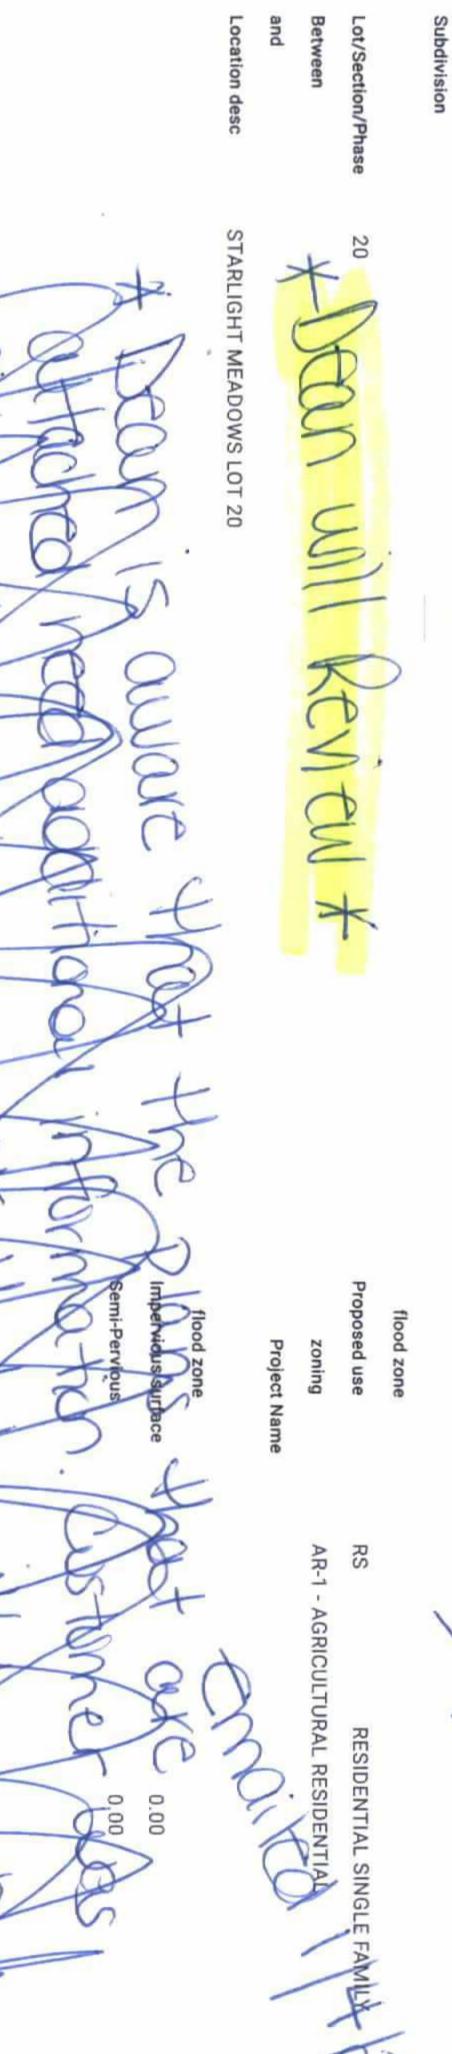

# Case No. 12943 – Orlando and Evelyn Nieves

seek variances from the side yard setback requirement for an existing addition (Section 115-25 of the Sussex County Zoning Code). The property is located Southwest of Comet Court within the Starlight Meadows Subdivision. 911 Address: 6 Comet Court, Milton. Zoning District: AR-1. Tax Parcels: 235-7.00-223.00