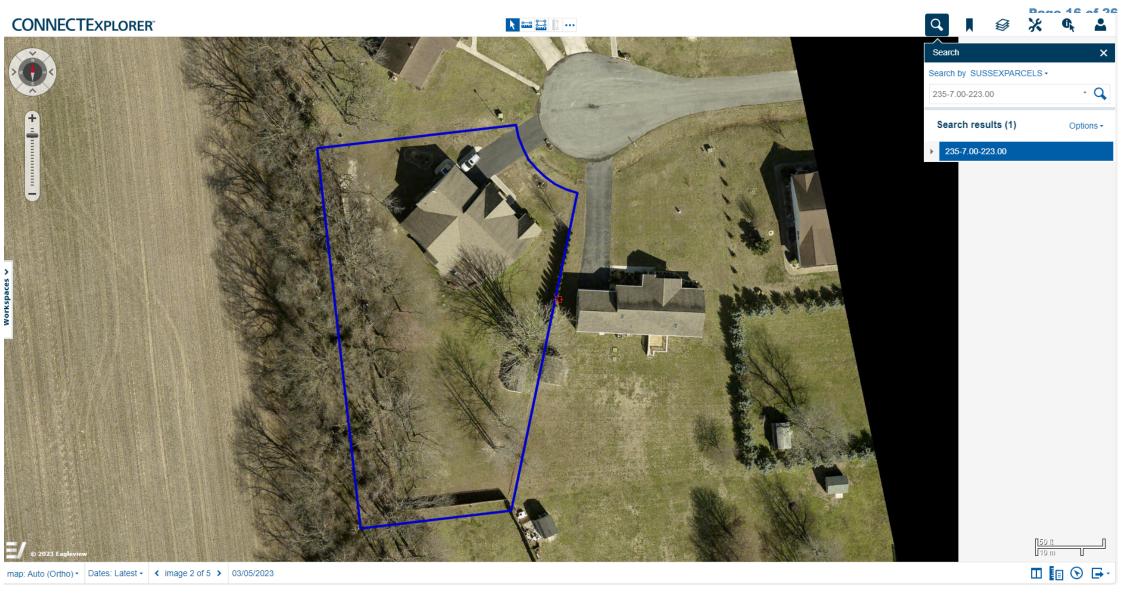

# Case No. 12943 – Orlando and Evelyn Nieves

seek variances from the side yard setback requirement for an existing addition (Section 115-25 of the Sussex County Zoning Code). The property is located Southwest of Comet Court within the Starlight Meadows Subdivision. 911 Address: 6 Comet Court, Milton. Zoning District: AR-1. Tax Parcels: 235-7.00-223.00