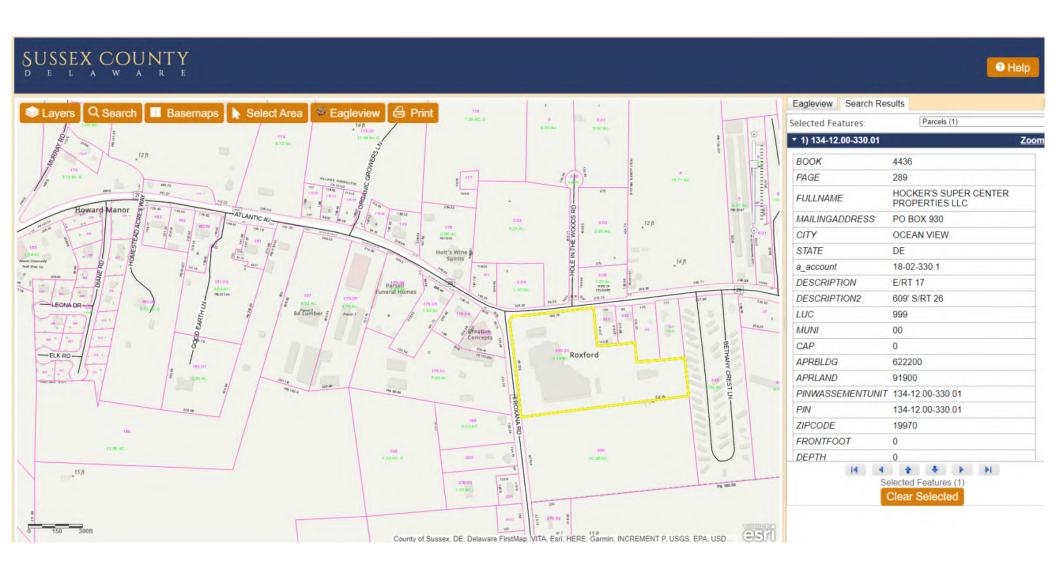

## Case No. 12951 – Charles and Ruth Basel

seek a variance from the side yard setback requirement for a proposed structure (Section 115-25 of the Sussex County Zoning Code). The property is located West of Lenape Lane and South of Johnson Road within the Indian Acres Subdivision. 911 Address: 27135 Lenape Lane, Georgetown, Zoning District: AR-1. Tax Parcel: 234-9.00-37.00