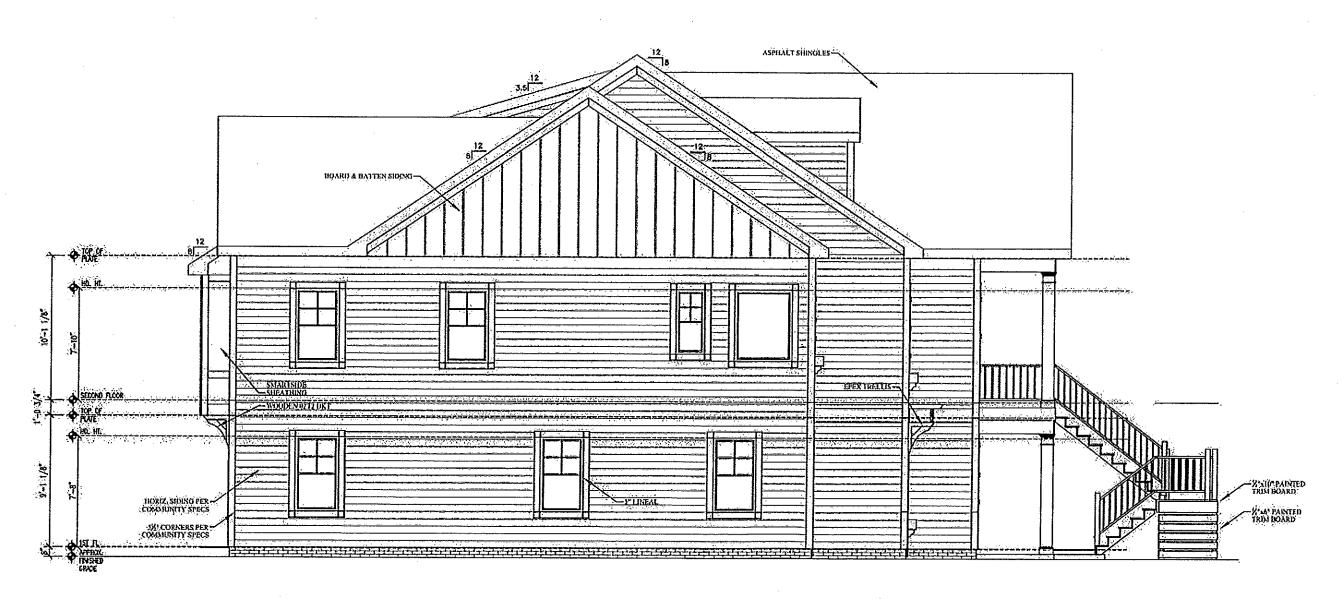

## Case No. 12951 – Charles and Ruth Basel

seek a variance from the side yard setback requirement for a proposed structure (Section 115-25 of the Sussex County Zoning Code). The property is located West of Lenape Lane and South of Johnson Road within the Indian Acres Subdivision. 911 Address: 27135 Lenape Lane, Georgetown, Zoning District: AR-1. Tax Parcel: 234-9.00-37.00

# Case No. 12952 - Michael Lewis

seeks a variance from the front yard setback requirement for a proposed structure (Section 115-42 of the Sussex County Zoning Code). The property is located South of Martins Way within the Martin E. Cox Subdivision. 911 Address: 38179 Martins Way, Ocean View. Zoning District: GR. Tax Parcel: 134-9.00-263.00

## Case No. 12953 – Jeff and Debbie Micsky

seek variances from the front and corner front yard setback requirement for a proposed structure (Section 115-34 of the Sussex County Zoning Code). The property is located South of Cedar Road and West of Walnut Lane within the Keen-Wik Subdivision. 911 Address: 38302 Walnut Lane, Selbyville. Zoning District: MR. Tax Parcel: 533-19.12-92.00