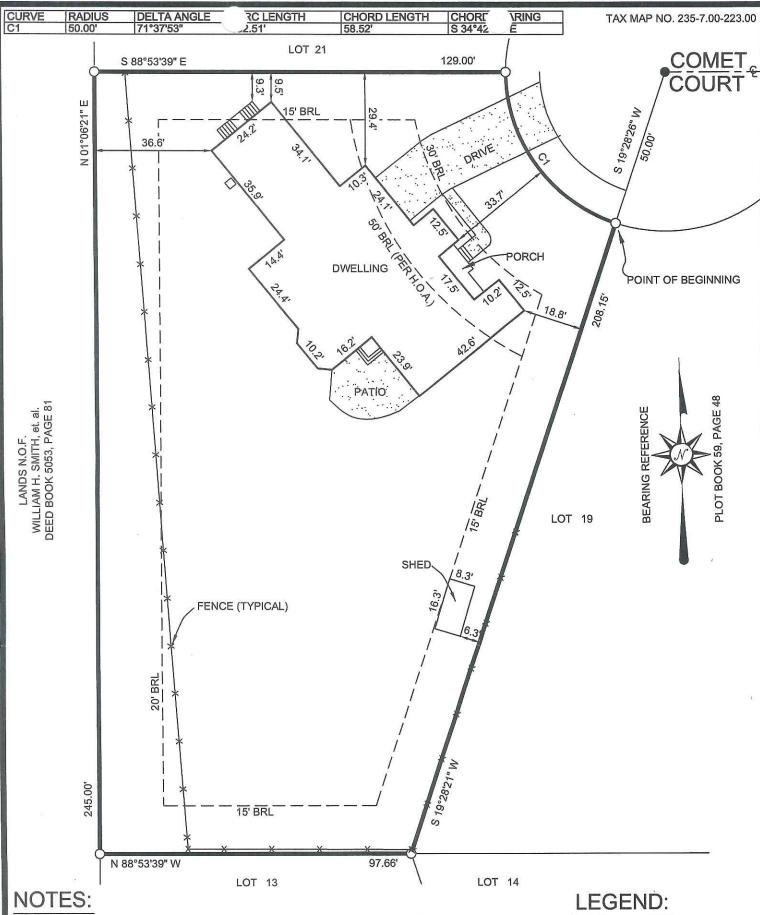

# Case No. 12943 – Orlando and Evelyn Nieves

seek variances from the side yard setback requirement for an existing addition (Section 115-25 of the Sussex County Zoning Code). The property is located Southwest of Comet Court within the Starlight Meadows Subdivision. 911 Address: 6 Comet Court, Milton. Zoning District: AR-1. Tax Parcels: 235-7.00-223.00