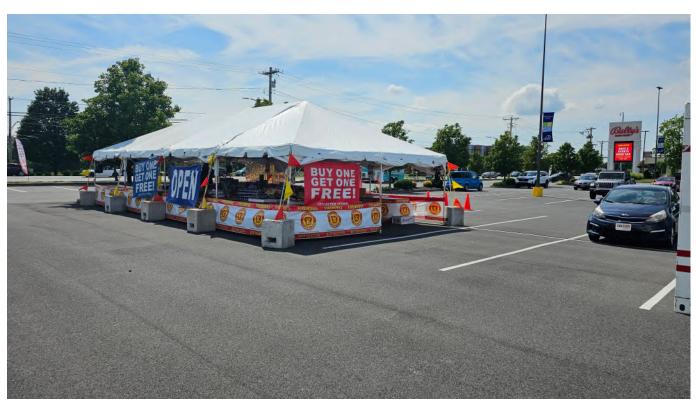

# 20x40 (2) Exit

All Tent Sides Rolled Up During Business

North Dover Commons in De, Milbrook Properties, 2023

10 x 20 Pop-up Tent with storage Container, 2024

# 20x40 (2) Exit

All Tent Sides Rolled Up During Business

North Dover Commons in De, Milbrook Properties, 2023

10 x 20 Pop-up Tent with storage Container, 2024

Corporation Service Company 251 Little Falls Drive Wilmington, DE 19808