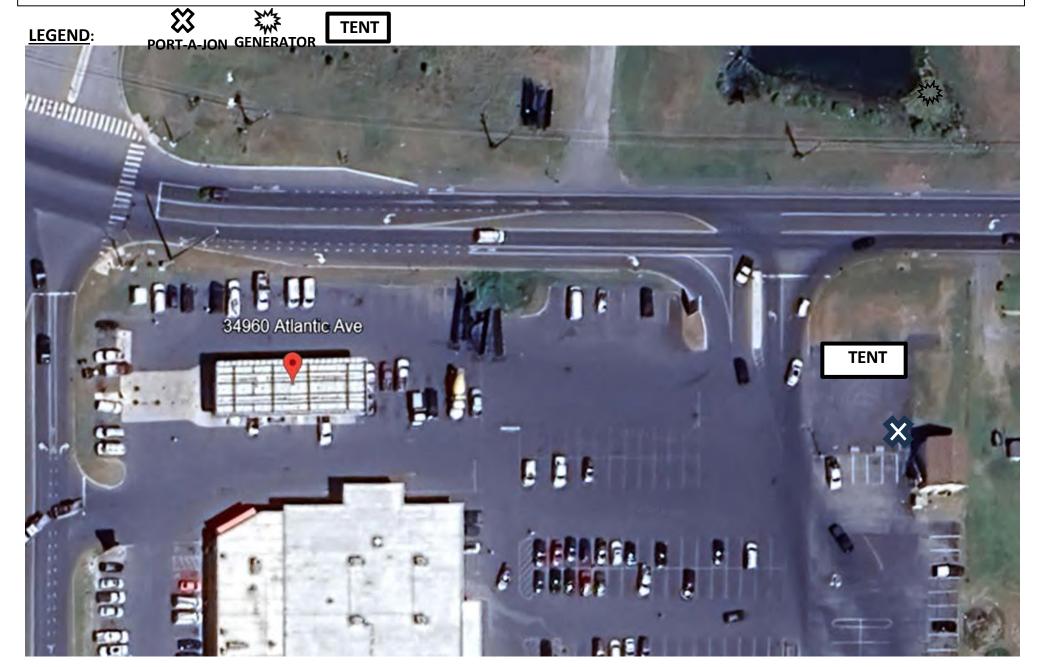

## **Location/Hours & Documents:**

- Location of Sale: 34960 Atlantic Ave, Ocean View, DE 19970
- Sale Dates: 6/21/2024 through 7/4/2024
  - Tent is set a few days prior to opening date and removed by July 10<sup>th</sup>
  - o Hours of Operation: 9am to 10pm Daily through July 4th.
- Application(s) Included: Zoning Board of Adjustment Hearing Special Use Exception
- Plot Map Diagram: Showing proposed location of tent on the property
- Insurance Certificates: Liability &/or Workers Comp insurance certificates
- Fees: Check for \$500.00 to pay for the permit. If no check is included, please provide amount due and instructions for prompt payment.

Location Address/Property Description: HOCKER'S SUPER CENTER PROPERTIES LLC 34960 Atlantic Ave, Ocean View (Clarksville), DE, 19970

Location: OCEAN VIEW DE HOCKERS SUPER CENTER

Municipality: Sussex County (DE)

Date

Keystone Novelties Distributors, LLC

Date

- LOCATION NAME: OCEAN VIEW DE HOCKERS
- LOCATION ADDRESS: 34960 ATLANTIC AVENUE CLARKSVILLE DE
- NOTES: 20X40, NO STAKES IN ASPHALT

# TENT LOCATION PLOT PLAN LAST SAVED FEBRUARY 27, 2024

- LOCATION NAME: CLARKSVILLE DE HOCKERS
- LOCATION ADDRESS: 34960 ATLANTIC AVENUE OCEAN VIEW DE 19970
- NOTES: