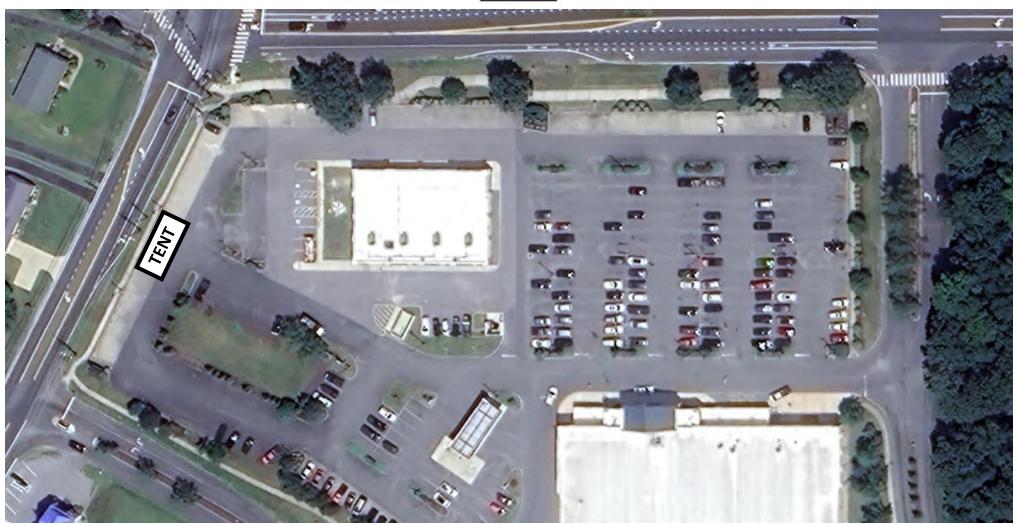

- LOCATION NAME: BETHANY BEACH DE HOCKERS
- LOCATION ADDRESS: 695 BETHANY LOOP BETHANY BEACH DE 19930
- NOTES:

- LOCATION NAME: BETHANY BEACH DE HOCKERS
- LOCATION ADDRESS: 695 BETHANY LOOP BETHANY BEACH DE 19930

NOTES:

LEGEND:

PORT-A-JON

# 20x40 (2) Exit

All Tent Sides Rolled Up During Business

North Dover Commons in De, Milbrook Properties, 2023

10 x 20 Pop-up Tent with storage Container, 2024