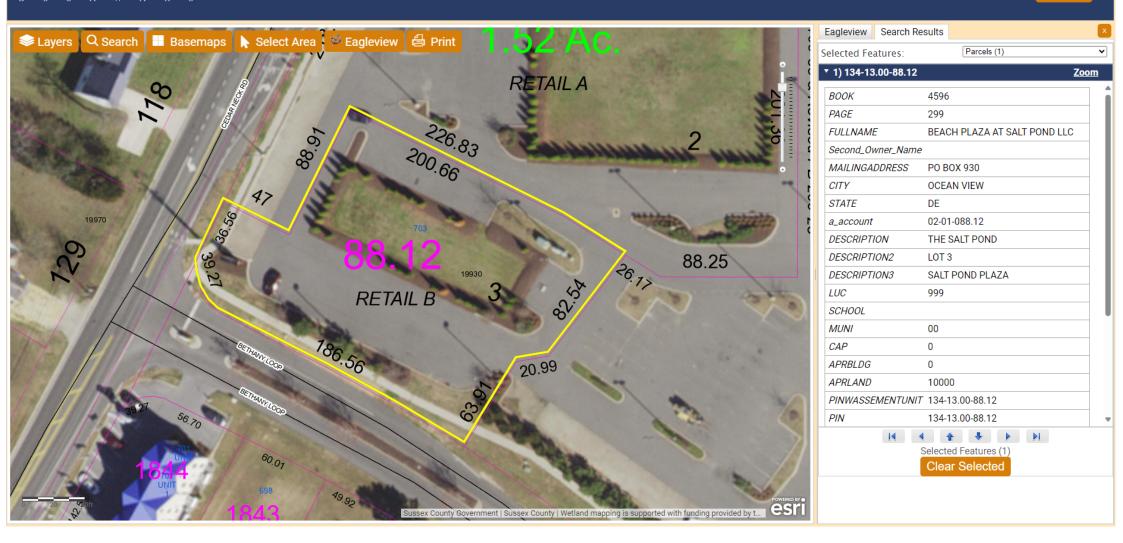

#### Case No. 12941 – Keystone Novelties Distributors

seeks a special use exception for a temporary tent sale (Section 115-32 of the Sussex County Zoning Code). The property is located East of Cedar Neck Road and North of Bethany Loop within the Salt Pond Plaza Complex. 911 Address: 703 Bethany Loop, Bethany Beach. Zoning District: MR. Tax Parcel: 134-13.00-88.12

# **Board of Adjustment Application Sussex County, Delaware**

Sussex County Planning & Zoning Department 2 The Circle (P.O. Box 417) Georgetown, DE 19947 302-855-7878 ph. 302-854-5079 fax

| Type of Application: (please check all applicable)                       |                                                              |  |  |  |  |  |  |
|--------------------------------------------------------------------------|--------------------------------------------------------------|--|--|--|--|--|--|
| Variance ☐  Special Use Exception ✓  Administrative Variance ☐  Appeal ☐ | Existing Condition Proposed Code Reference (office use only) |  |  |  |  |  |  |
| Site Address of Variance/Special Use Exception:                          |                                                              |  |  |  |  |  |  |
| 703 Bethany Loop, Bethany Beach, DE, 19930                               |                                                              |  |  |  |  |  |  |
| Variance/Special Use Exception/Appeal Requested:                         |                                                              |  |  |  |  |  |  |
| Request to erect a temporary tent structure for retail sales o           | f state legal sparkler products.                             |  |  |  |  |  |  |
| Tax Map #: 134-13.00-88.12                                               | Property Zoning: COM MR                                      |  |  |  |  |  |  |
| Applicant Information                                                    |                                                              |  |  |  |  |  |  |
| Applicant Name: Keystone Novelties Distributors LLC                      |                                                              |  |  |  |  |  |  |
| Applicant Address: 531 N Fourth Street                                   |                                                              |  |  |  |  |  |  |
| City Denver State PA Zip: 173                                            |                                                              |  |  |  |  |  |  |
| Applicant Phone #: (717) 390-0844 Applicant e-ma                         | ail: mbushong@keystonenovelties.com                          |  |  |  |  |  |  |
| Owner Information                                                        |                                                              |  |  |  |  |  |  |
| Owner Name: Beach Plaza at Salt Pond LLC                                 |                                                              |  |  |  |  |  |  |
| Owner Address: PO BOX 930                                                |                                                              |  |  |  |  |  |  |
| City Ocean View State DE Zip: 19                                         | 970 Purchase Date: 1/18/07                                   |  |  |  |  |  |  |
| Owner Phone #: (302) 539-5255                                            | geinc@mchsi.com                                              |  |  |  |  |  |  |
| Agent/Attorney Information                                               |                                                              |  |  |  |  |  |  |
| Agent/Attorney Name: See signed lease agreement                          |                                                              |  |  |  |  |  |  |
| Agent/Attorney Address:                                                  |                                                              |  |  |  |  |  |  |
| City State Zip:                                                          |                                                              |  |  |  |  |  |  |
| Agent/Attorney Phone #: Agent/Attorne                                    | y e-maii:                                                    |  |  |  |  |  |  |