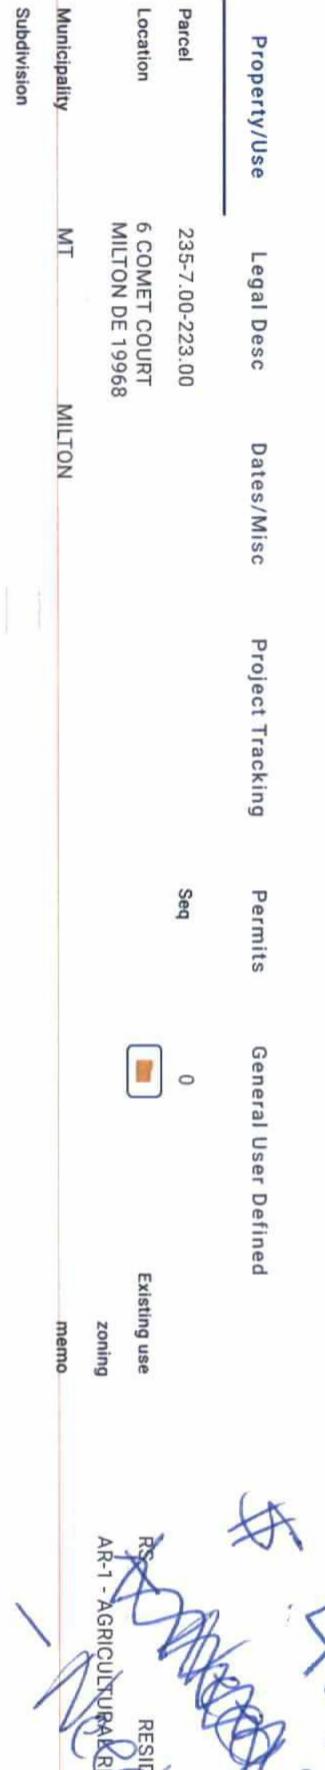

# Case No. 12943 – Orlando and Evelyn Nieves

seek variances from the side yard setback requirement for an existing addition (Section 115-25 of the Sussex County Zoning Code). The property is located Southwest of Comet Court within the Starlight Meadows Subdivision. 911 Address: 6 Comet Court, Milton. Zoning District: AR-1. Tax Parcels: 235-7.00-223.00