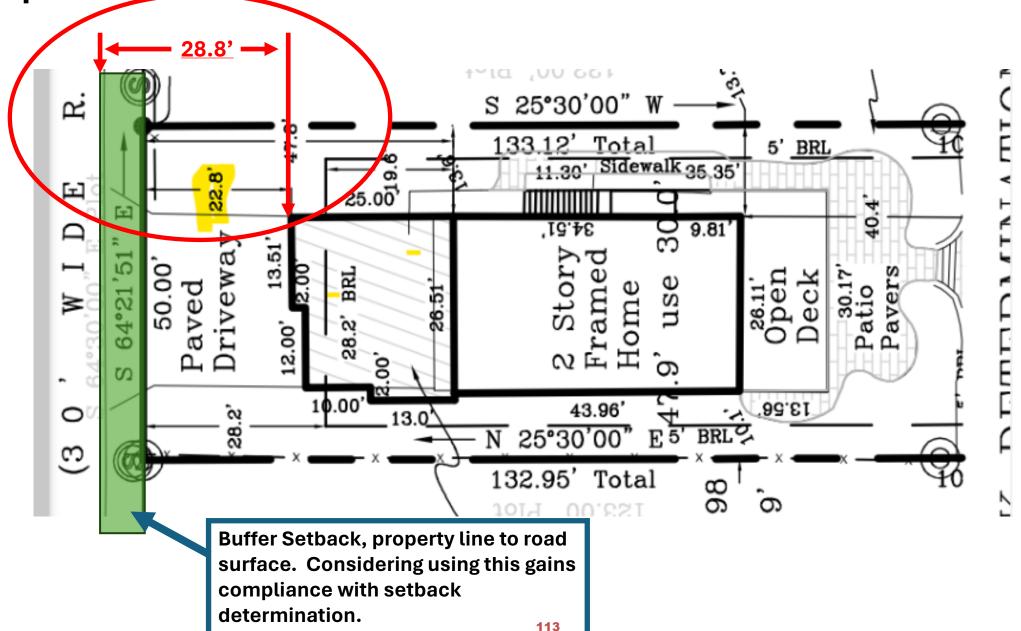

# Case No. 12952 - Michael Lewis

seeks a variance from the front yard setback requirement for a proposed structure (Section 115-42 of the Sussex County Zoning Code). The property is located South of Martins Way within the Martin E. Cox Subdivision. 911 Address: 38179 Martins Way, Ocean View. Zoning District: GR. Tax Parcel: 134-9.00-263.00