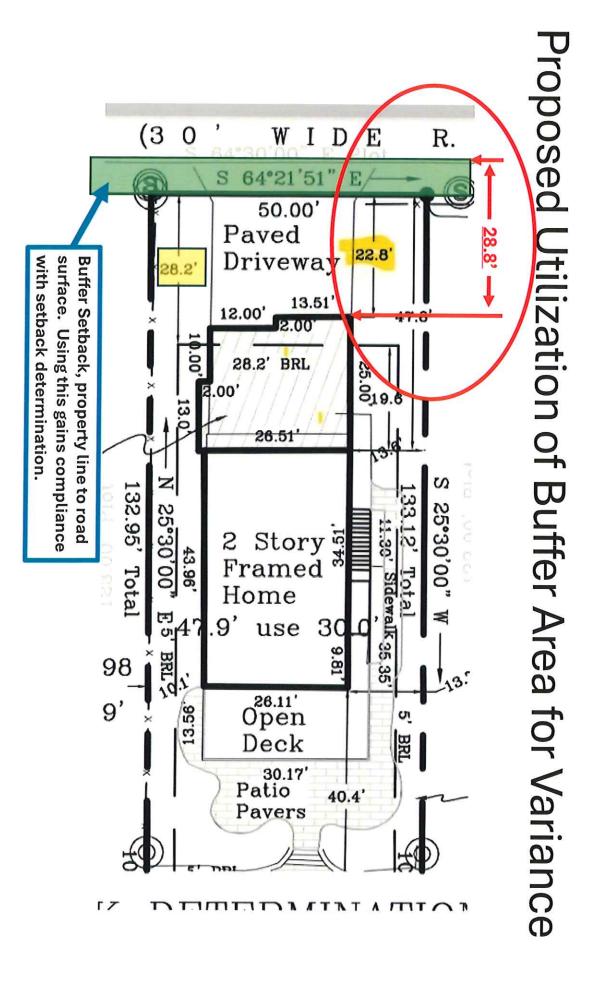

# Case No. 12952 - Michael Lewis

seeks a variance from the front yard setback requirement for a proposed structure (Section 115-42 of the Sussex County Zoning Code). The property is located South of Martins Way within the Martin E. Cox Subdivision. 911 Address: 38179 Martins Way, Ocean View. Zoning District: GR. Tax Parcel: 134-9.00-263.00