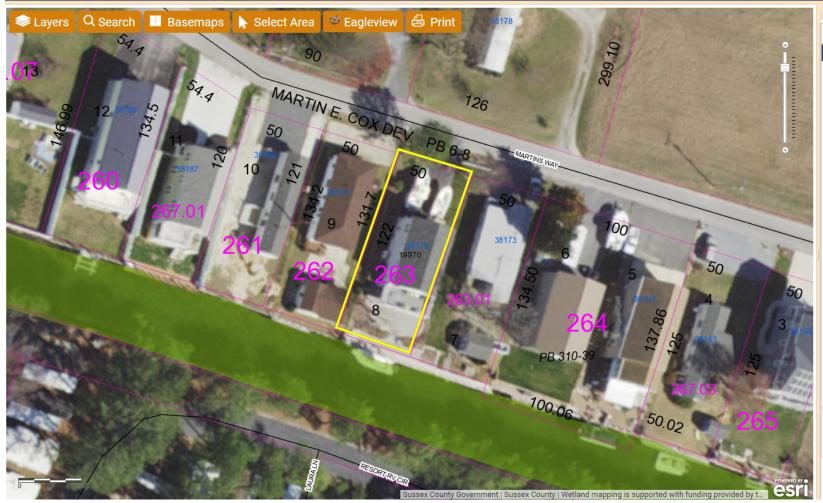

# Case No. 12952 - Michael Lewis

seeks a variance from the front yard setback requirement for a proposed structure (Section 115-42 of the Sussex County Zoning Code). The property is located South of Martins Way within the Martin E. Cox Subdivision. 911 Address: 38179 Martins Way, Ocean View. Zoning District: GR. Tax Parcel: 134-9.00-263.00