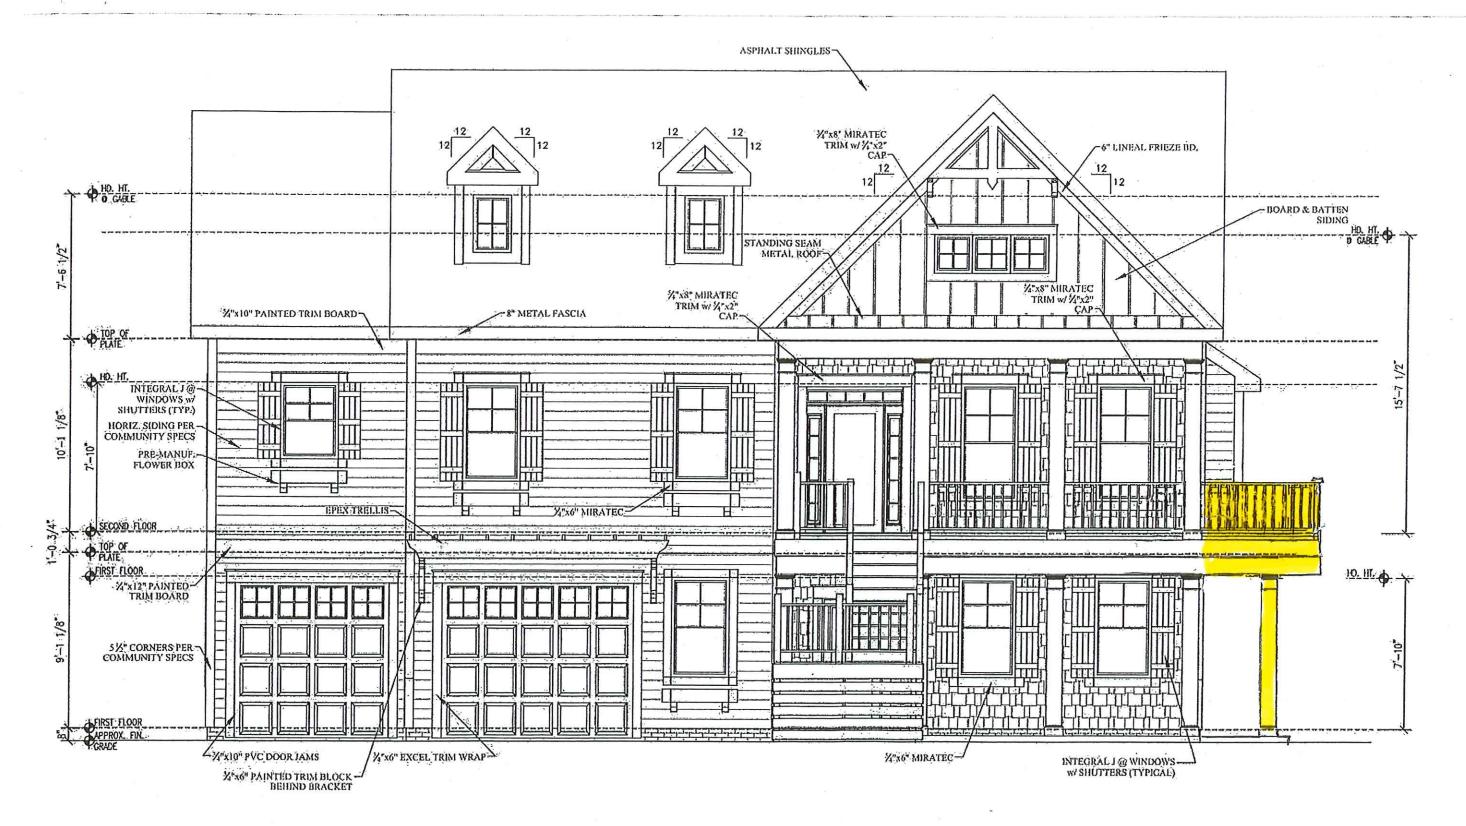

## Case No. 12951 – Charles and Ruth Basel

seek a variance from the side yard setback requirement for a proposed structure (Section 115-25 of the Sussex County Zoning Code). The property is located West of Lenape Lane and South of Johnson Road within the Indian Acres Subdivision. 911 Address: 27135 Lenape Lane, Georgetown, Zoning District: AR-1. Tax Parcel: 234-9.00-37.00

# Case No. 12952 - Michael Lewis

seeks a variance from the front yard setback requirement for a proposed structure (Section 115-42 of the Sussex County Zoning Code). The property is located South of Martins Way within the Martin E. Cox Subdivision. 911 Address: 38179 Martins Way, Ocean View. Zoning District: GR. Tax Parcel: 134-9.00-263.00

## Case No. 12953 – Jeff and Debbie Micsky

seek variances from the front and corner front yard setback requirement for a proposed structure (Section 115-34 of the Sussex County Zoning Code). The property is located South of Cedar Road and West of Walnut Lane within the Keen-Wik Subdivision. 911 Address: 38302 Walnut Lane, Selbyville. Zoning District: MR. Tax Parcel: 533-19.12-92.00