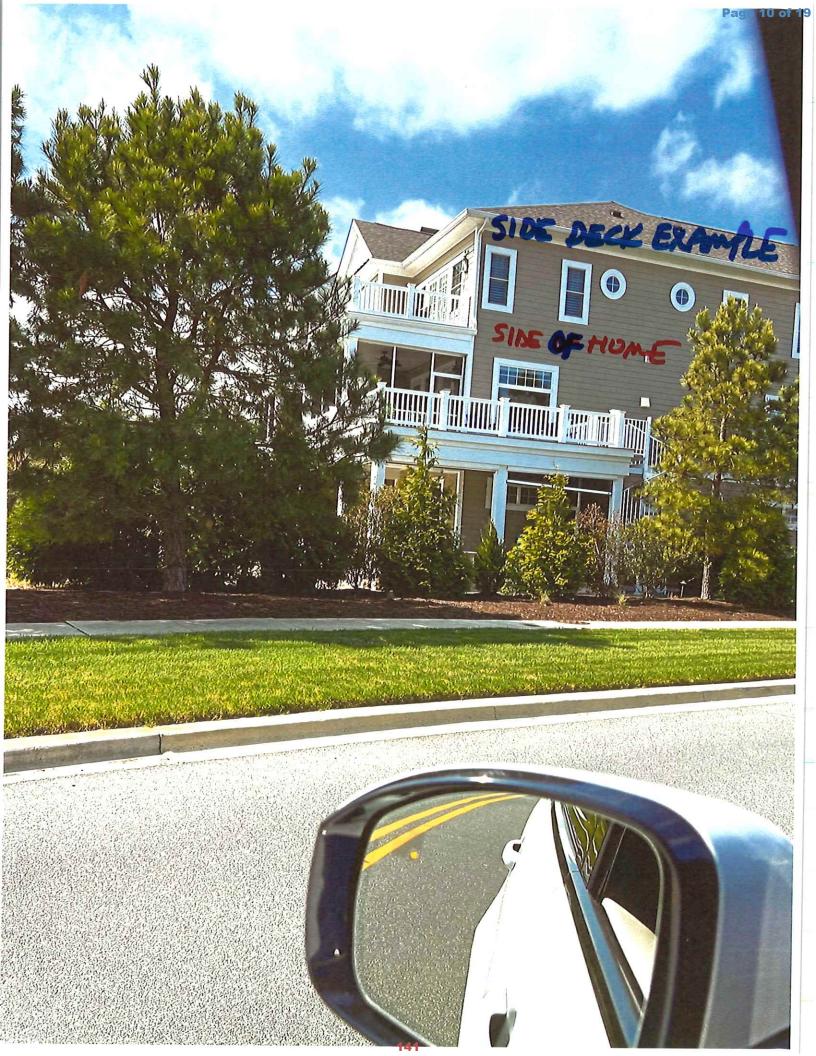

# Case No. 12943 – Orlando and Evelyn Nieves

seek variances from the side yard setback requirement for an existing addition (Section 115-25 of the Sussex County Zoning Code). The property is located Southwest of Comet Court within the Starlight Meadows Subdivision. 911 Address: 6 Comet Court, Milton. Zoning District: AR-1. Tax Parcels: 235-7.00-223.00