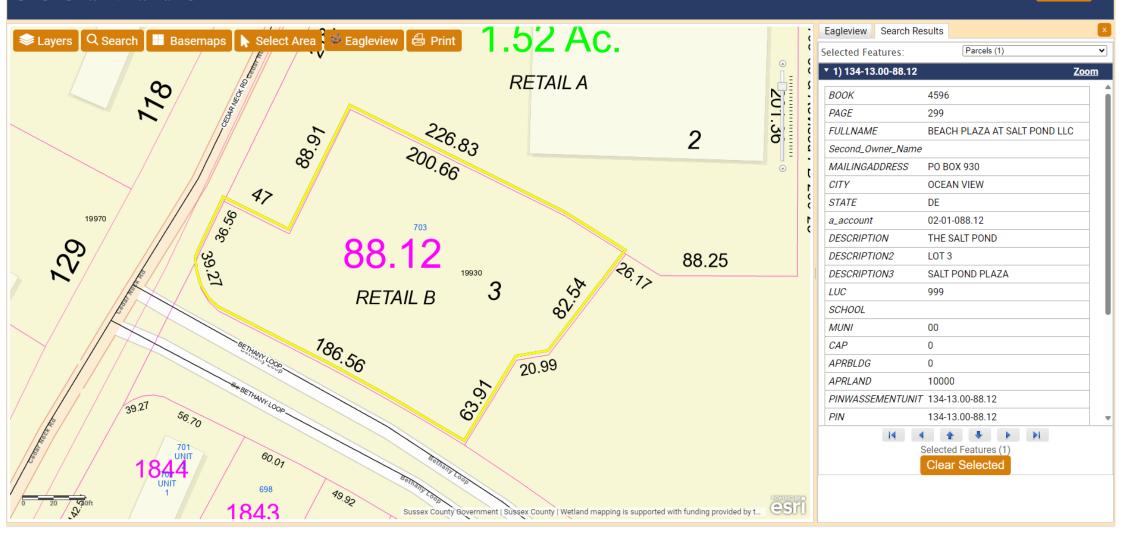

#### Case No. 12941 – Keystone Novelties Distributors

seeks a special use exception for a temporary tent sale (Section 115-32 of the Sussex County Zoning Code). The property is located East of Cedar Neck Road and North of Bethany Loop within the Salt Pond Plaza Complex. 911 Address: 703 Bethany Loop, Bethany Beach. Zoning District: MR. Tax Parcel: 134-13.00-88.12

# **Board of Adjustment Application Sussex County, Delaware**

Sussex County Planning & Zoning Department 2 The Circle (P.O. Box 417) Georgetown, DE 19947 302-855-7878 ph. 302-854-5079 fax

| Type of Application: (please check all applicable)                       |                                                              |  |  |  |  |  |  |
|--------------------------------------------------------------------------|--------------------------------------------------------------|--|--|--|--|--|--|
| Variance ☐  Special Use Exception ✓  Administrative Variance ☐  Appeal ☐ | Existing Condition Proposed Code Reference (office use only) |  |  |  |  |  |  |
| Site Address of Variance/Special Use Exception:                          |                                                              |  |  |  |  |  |  |
| 703 Bethany Loop, Bethany Beach, DE, 19930                               |                                                              |  |  |  |  |  |  |
| Variance/Special Use Exception/Appeal Requested:                         |                                                              |  |  |  |  |  |  |
| Request to erect a temporary tent structure for retail sales o           | f state legal sparkler products.                             |  |  |  |  |  |  |
| Tax Map #: 134-13.00-88.12                                               | Property Zoning: COM MR                                      |  |  |  |  |  |  |
| Applicant Information                                                    |                                                              |  |  |  |  |  |  |
| Applicant Name: Keystone Novelties Distributors LLC                      |                                                              |  |  |  |  |  |  |
| Applicant Address: 531 N Fourth Street                                   |                                                              |  |  |  |  |  |  |
| City Denver State PA Zip: 173                                            |                                                              |  |  |  |  |  |  |
| Applicant Phone #: (717) 390-0844 Applicant e-ma                         | ail: mbushong@keystonenovelties.com                          |  |  |  |  |  |  |
| Owner Information                                                        |                                                              |  |  |  |  |  |  |
| Owner Name: Beach Plaza at Salt Pond LLC                                 |                                                              |  |  |  |  |  |  |
| Owner Address: PO BOX 930                                                |                                                              |  |  |  |  |  |  |
| City Ocean View State DE Zip: 19                                         | 970 Purchase Date: 1/18/07                                   |  |  |  |  |  |  |
| Owner Phone #: (302) 539-5255                                            | geinc@mchsi.com                                              |  |  |  |  |  |  |
| Agent/Attorney Information                                               |                                                              |  |  |  |  |  |  |
| Agent/Attorney Name: See signed lease agreement                          |                                                              |  |  |  |  |  |  |
| Agent/Attorney Address:                                                  |                                                              |  |  |  |  |  |  |
| City State Zip:                                                          |                                                              |  |  |  |  |  |  |
| Agent/Attorney Phone #: Agent/Attorne                                    | y e-maii:                                                    |  |  |  |  |  |  |