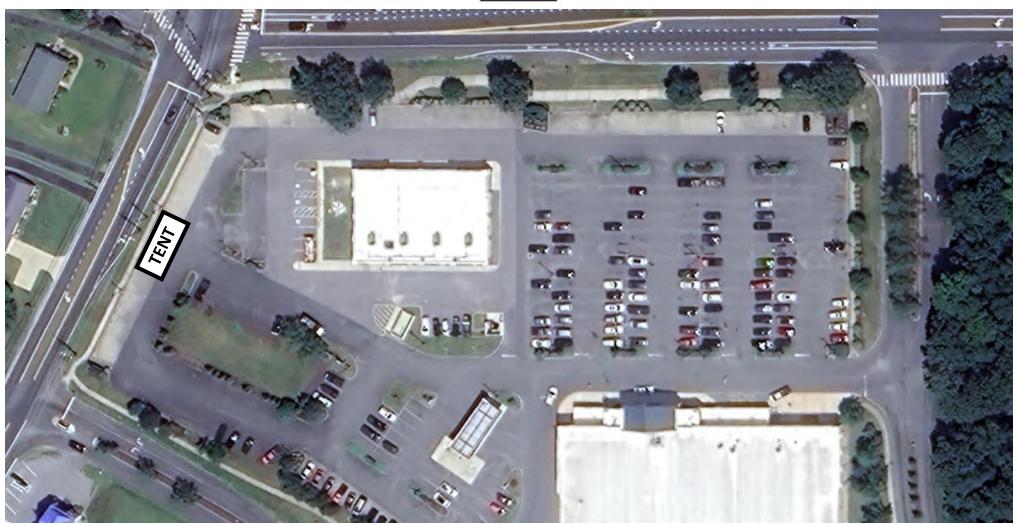

#### Case No. 12941 – Keystone Novelties Distributors

seeks a special use exception for a temporary tent sale (Section 115-32 of the Sussex County Zoning Code). The property is located East of Cedar Neck Road and North of Bethany Loop within the Salt Pond Plaza Complex. 911 Address: 703 Bethany Loop, Bethany Beach. Zoning District: MR. Tax Parcel: 134-13.00-88.12

# **Location/Hours & Documents:**

- Location of Sale: 695 Bethany Loop, Bethany Beach, DE, 19930
- Sale Dates: 6/21/2024 through 7/4/2024
  - Tent is set a few days prior to opening date and removed by July 10<sup>th</sup>
  - o Hours of Operation: 9am to 10pm Daily through July 4th.
- Application(s) Included: Zoning Board of Adjustment Hearing Special Use Exception
- Plot Map Diagram: Showing proposed location of tent on the property
- Insurance Certificates: Liability &/or Workers Comp insurance certificates
- Fees: Check for \$500.00 to pay for the permit. If no check is included, please provide amount due and instructions for prompt payment.

## **Location/Hours & Documents:**

- Location of Sale: 695 Bethany Loop, Bethany Beach, DE, 19930
- Sale Dates: 6/21/2024 through 7/4/2024
  - Tent is set a few days prior to opening date and removed by July 10<sup>th</sup>
  - O Hours of Operation: 9am to 10pm Daily through July 4th.
- Application(s) Included: Zoning Board of Adjustment Hearing Special Use Exception
- Plot Map Diagram: Showing proposed location of tent on the property
- Insurance Certificates: Liability &/or Workers Comp insurance certificates
- Fees: Check for \$500.00 to pay for the permit. If no check is included, please provide amount due and instructions for prompt payment.