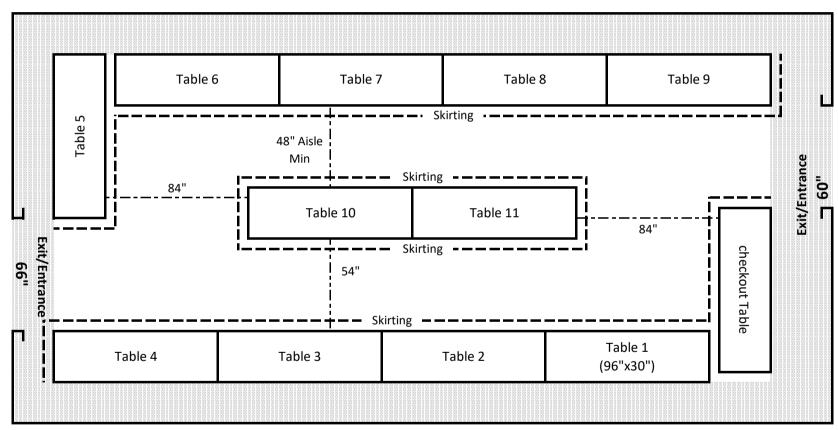

NOTES:

LEGEND:

PORT-A-JON

# 20x40 (2) Exit

All Tent Sides Rolled Up During Business

North Dover Commons in De, Milbrook Properties, 2023

10 x 20 Pop-up Tent with storage Container, 2024