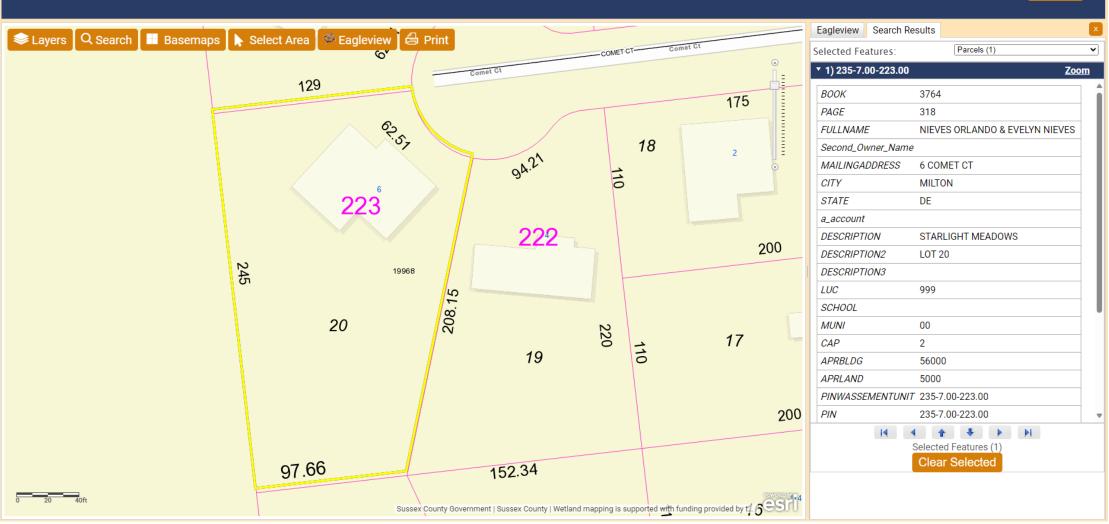

# Case No. 12943 – Orlando and Evelyn Nieves

seek variances from the side yard setback requirement for an existing addition (Section 115-25 of the Sussex County Zoning Code). The property is located Southwest of Comet Court within the Starlight Meadows Subdivision. 911 Address: 6 Comet Court, Milton. Zoning District: AR-1. Tax Parcels: 235-7.00-223.00