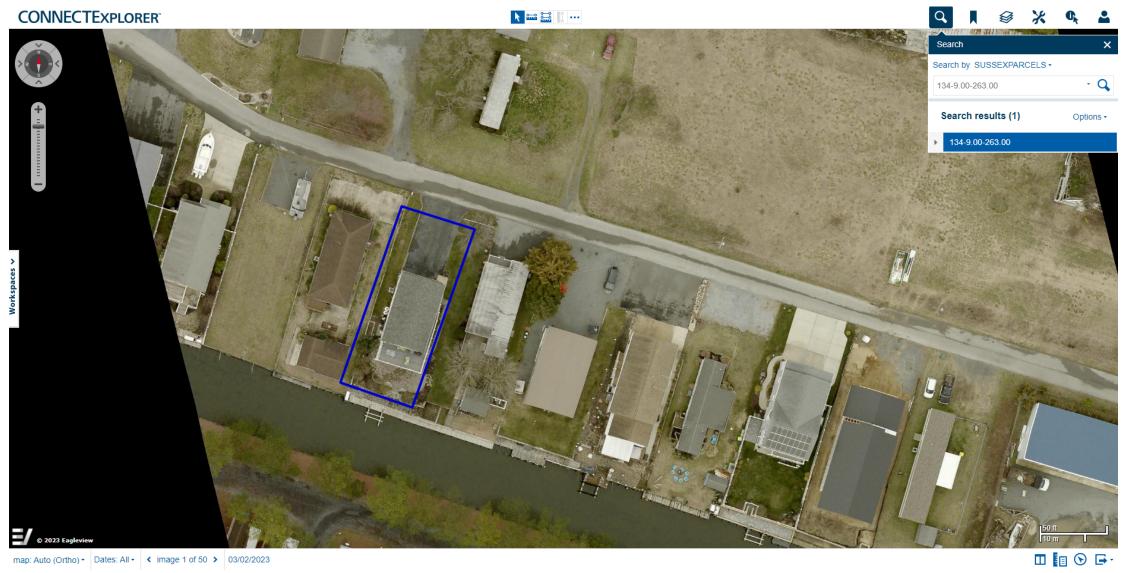

# Case No. 12952 - Michael Lewis

seeks a variance from the front yard setback requirement for a proposed structure (Section 115-42 of the Sussex County Zoning Code). The property is located South of Martins Way within the Martin E. Cox Subdivision. 911 Address: 38179 Martins Way, Ocean View. Zoning District: GR. Tax Parcel: 134-9.00-263.00