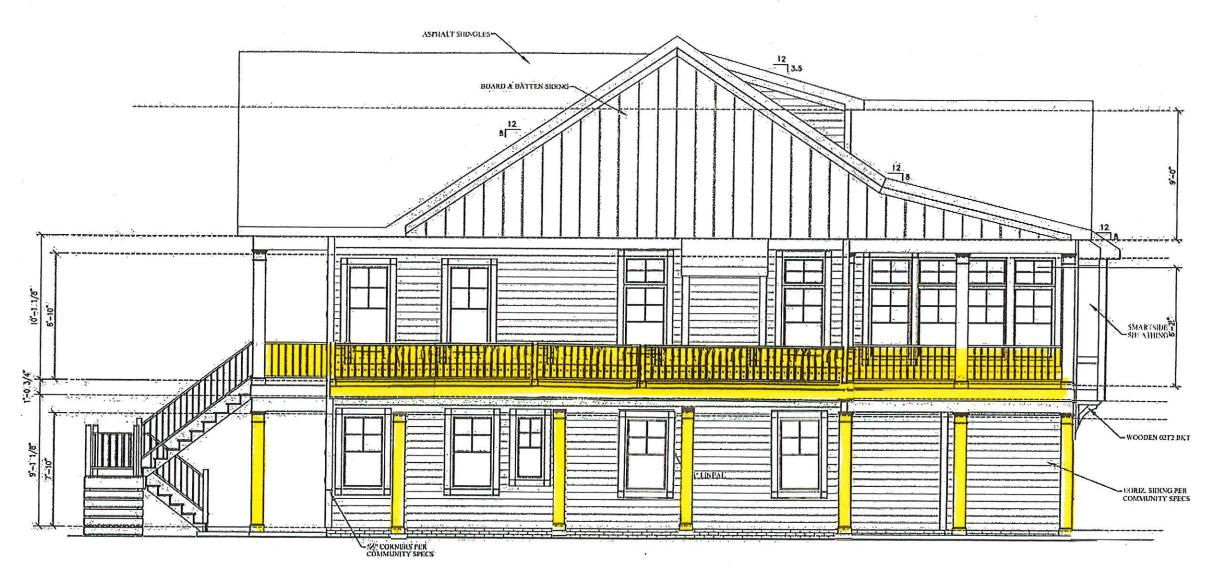

## Case No. 12951 – Charles and Ruth Basel

seek a variance from the side yard setback requirement for a proposed structure (Section 115-25 of the Sussex County Zoning Code). The property is located West of Lenape Lane and South of Johnson Road within the Indian Acres Subdivision. 911 Address: 27135 Lenape Lane, Georgetown, Zoning District: AR-1. Tax Parcel: 234-9.00-37.00

# Case No. 12952 - Michael Lewis

seeks a variance from the front yard setback requirement for a proposed structure (Section 115-42 of the Sussex County Zoning Code). The property is located South of Martins Way within the Martin E. Cox Subdivision. 911 Address: 38179 Martins Way, Ocean View. Zoning District: GR. Tax Parcel: 134-9.00-263.00

## Case No. 12953 – Jeff and Debbie Micsky

seek variances from the front and corner front yard setback requirement for a proposed structure (Section 115-34 of the Sussex County Zoning Code). The property is located South of Cedar Road and West of Walnut Lane within the Keen-Wik Subdivision. 911 Address: 38302 Walnut Lane, Selbyville. Zoning District: MR. Tax Parcel: 533-19.12-92.00