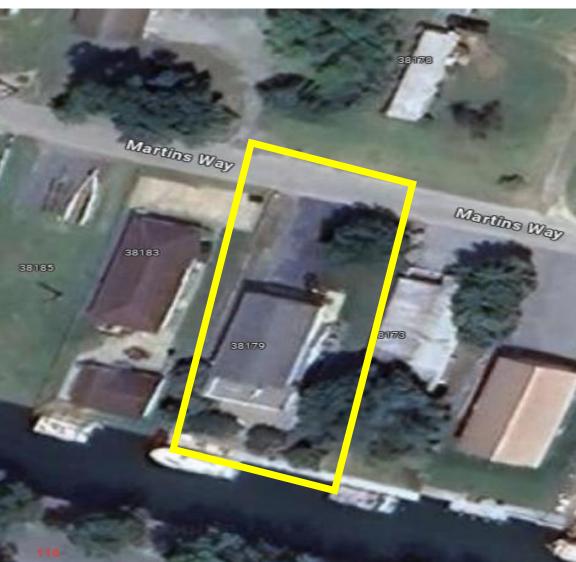

# Case No. 12952 - Michael Lewis

seeks a variance from the front yard setback requirement for a proposed structure (Section 115-42 of the Sussex County Zoning Code). The property is located South of Martins Way within the Martin E. Cox Subdivision. 911 Address: 38179 Martins Way, Ocean View. Zoning District: GR. Tax Parcel: 134-9.00-263.00