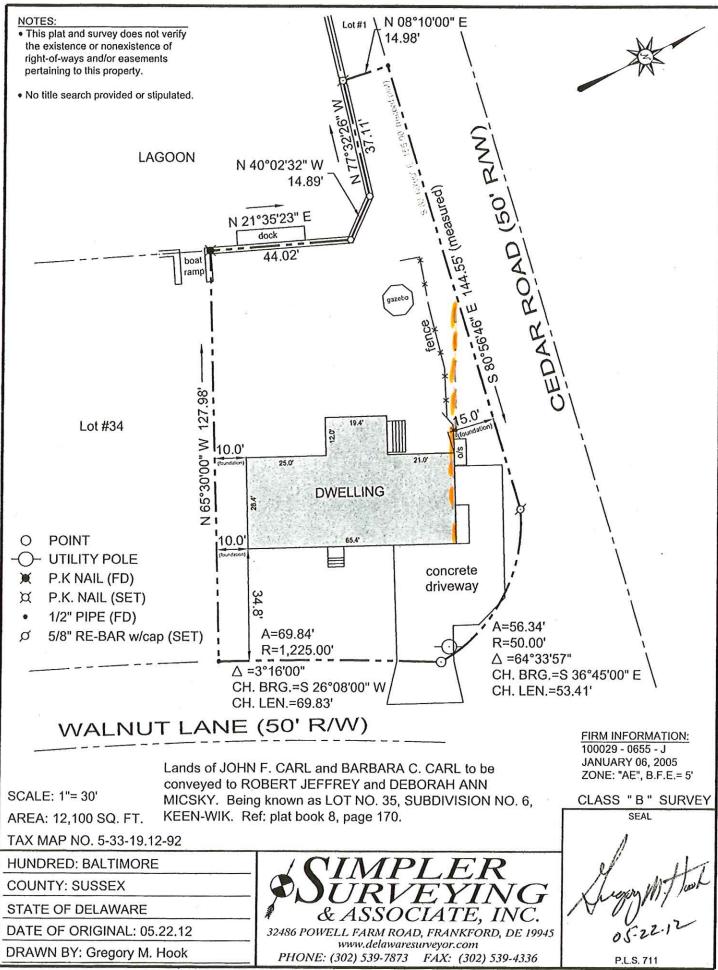

## Case No. 12953 – Jeff and Debbie Micsky

seek variances from the front and corner front yard setback requirement for a proposed structure (Section 115-34 of the Sussex County Zoning Code). The property is located South of Cedar Road and West of Walnut Lane within the Keen-Wik Subdivision. 911 Address: 38302 Walnut Lane, Selbyville. Zoning District: MR. Tax Parcel: 533-19.12-92.00