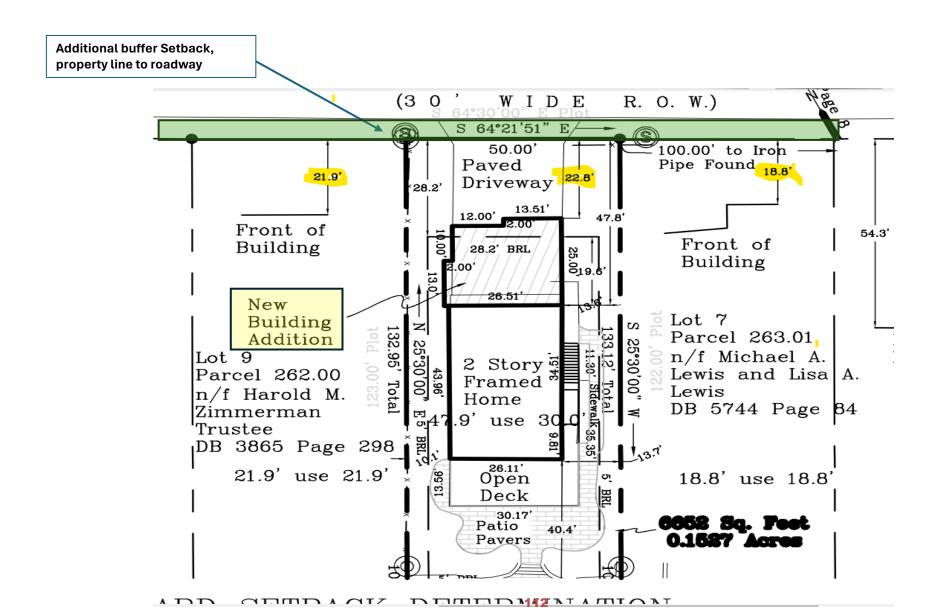

# Case No. 12952 - Michael Lewis

seeks a variance from the front yard setback requirement for a proposed structure (Section 115-42 of the Sussex County Zoning Code). The property is located South of Martins Way within the Martin E. Cox Subdivision. 911 Address: 38179 Martins Way, Ocean View. Zoning District: GR. Tax Parcel: 134-9.00-263.00