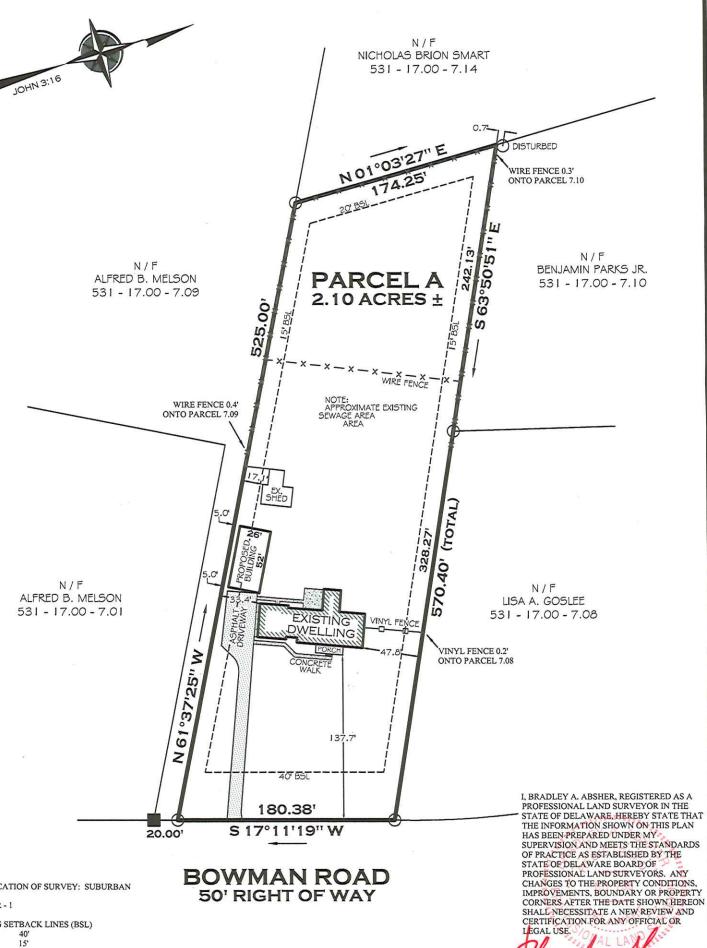

# Case No. 12957 – Dennis Badders

seeks a variance from the side yard setback requirement for a proposed structure (Section 115-25 of the Sussex County Zoning Code). The property is located West of Bowman Road. 911 Address: 3188 Bowman Road, Seaford. Zoning District: AR-1. Tax Parcel: 531-17.00-7.11