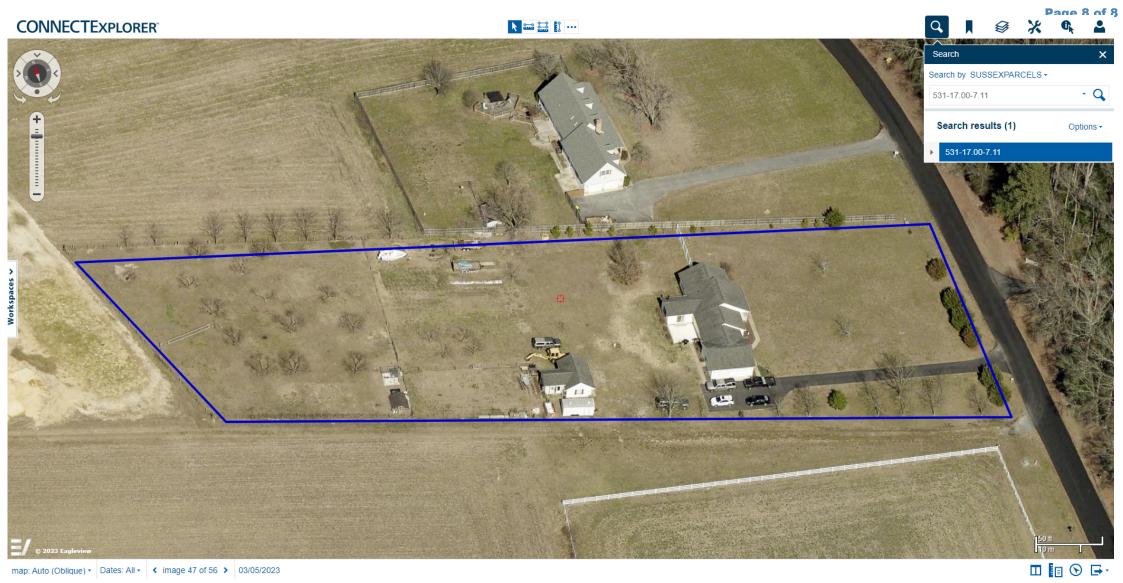

# Case No. 12957 – Dennis Badders

seeks a variance from the side yard setback requirement for a proposed structure (Section 115-25 of the Sussex County Zoning Code). The property is located West of Bowman Road. 911 Address: 3188 Bowman Road, Seaford. Zoning District: AR-1. Tax Parcel: 531-17.00-7.11