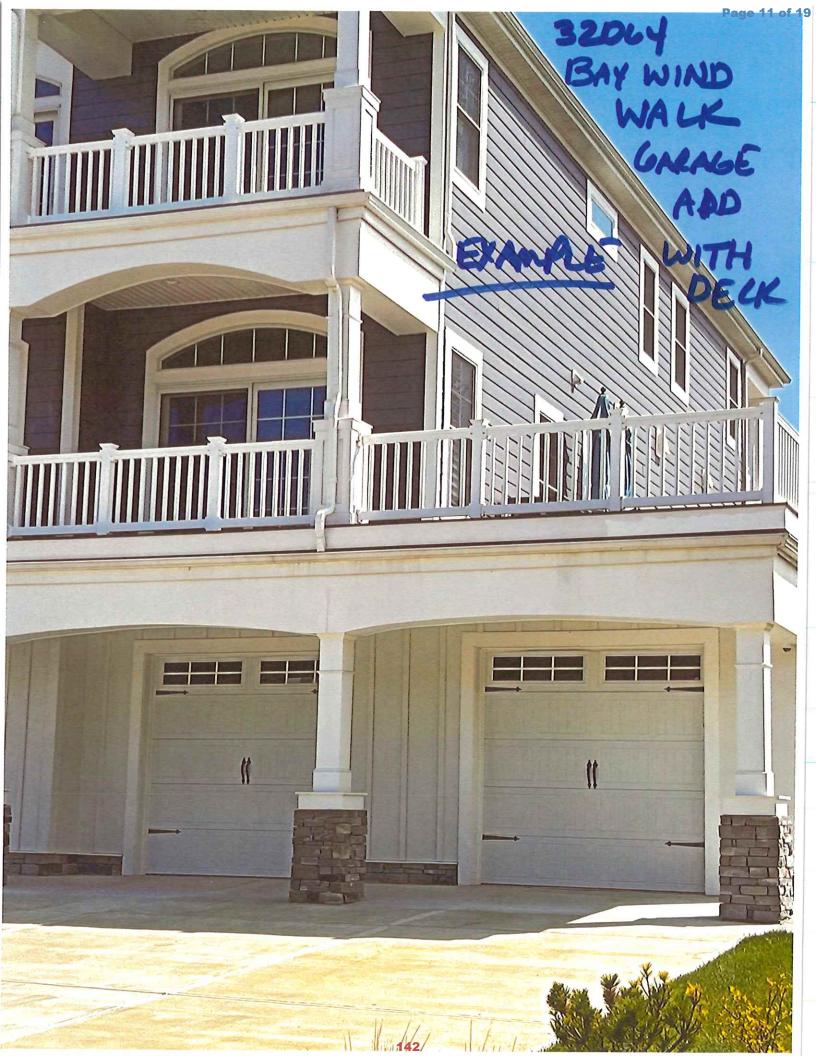

## Case No. 12951 – Charles and Ruth Basel

seek a variance from the side yard setback requirement for a proposed structure (Section 115-25 of the Sussex County Zoning Code). The property is located West of Lenape Lane and South of Johnson Road within the Indian Acres Subdivision. 911 Address: 27135 Lenape Lane, Georgetown, Zoning District: AR-1. Tax Parcel: 234-9.00-37.00

# Case No. 12952 - Michael Lewis

seeks a variance from the front yard setback requirement for a proposed structure (Section 115-42 of the Sussex County Zoning Code). The property is located South of Martins Way within the Martin E. Cox Subdivision. 911 Address: 38179 Martins Way, Ocean View. Zoning District: GR. Tax Parcel: 134-9.00-263.00

## Case No. 12953 – Jeff and Debbie Micsky

seek variances from the front and corner front yard setback requirement for a proposed structure (Section 115-34 of the Sussex County Zoning Code). The property is located South of Cedar Road and West of Walnut Lane within the Keen-Wik Subdivision. 911 Address: 38302 Walnut Lane, Selbyville. Zoning District: MR. Tax Parcel: 533-19.12-92.00