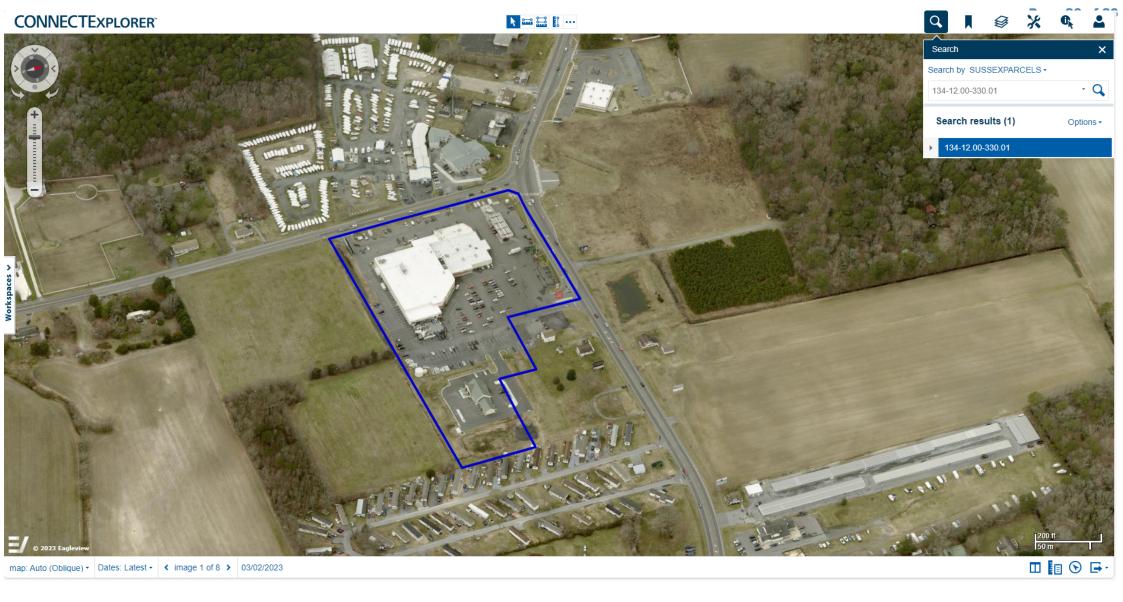

## **Location/Hours & Documents:**

- Location of Sale: 34960 Atlantic Ave, Ocean View, DE 19970
- Sale Dates: 6/21/2024 through 7/4/2024
  - Tent is set a few days prior to opening date and removed by July 10<sup>th</sup>
  - o Hours of Operation: 9am to 10pm Daily through July 4th.
- Application(s) Included: Zoning Board of Adjustment Hearing Special Use Exception
- Plot Map Diagram: Showing proposed location of tent on the property
- Insurance Certificates: Liability &/or Workers Comp insurance certificates
- Fees: Check for \$500.00 to pay for the permit. If no check is included, please provide amount due and instructions for prompt payment.

# **Board of Adjustment Application Sussex County, Delaware**

Case # 12942
Hearing Date 5.6.2024
202404553

Sussex County Planning & Zoning Department 2 The Circle (P.O. Box 417) Georgetown, DE 19947 302-855-7878 ph. 302-854-5079 fax

| Type of Application: (please check all appli                                   | icable)                                               |
|--------------------------------------------------------------------------------|-------------------------------------------------------|
| Variance ☐<br>Special Use Exception ✓<br>Administrative Variance ☐<br>Appeal ☐ | Existing Condition                                    |
| Site Address of Variance/Special Use Excep                                     | ption:                                                |
| 34960 Atlantic Avenue Ocean View, DE 199                                       | 70                                                    |
| Variance/Special Use Exception/Appeal R                                        | equested:                                             |
| Request to erect a temporary tent str                                          | ucture for retail sales of state legal                |
| sparkler products.                                                             |                                                       |
| Tax Map #: <u>134-12.00-330.01</u>                                             | Property Zoning: C-1                                  |
| Applicant Information                                                          |                                                       |
| Applicant Name: Keystone Novelties Dis                                         | stributors LLC                                        |
| Applicant Address: 531 N Fourth Street                                         |                                                       |
| City Denver State PA                                                           | <b>Zip:</b> 17517                                     |
| Applicant Phone #: (717) 397-1078                                              | Applicant e-mail: <u>rseery@keystonenovelties.com</u> |
| Owner Information                                                              |                                                       |
| HOCKEDIG GLIDED GENTEL                                                         | R PROPERTIES LLC                                      |
| Owner Address: PO BOX 930                                                      | KTROTERTES ELC                                        |
| City Ocean View State DE                                                       | Zip: <u>19970</u> Purchase Date: <u>1/18/07</u>       |
| Owner Phone #: (302) 539-5255                                                  | Owner e-mail: geinc@mchsi.com                         |
| Agent/Attorney Information                                                     |                                                       |
| Agent/Attorney Name: Same as App                                               | plicant                                               |
| Agent/Attorney Address:                                                        |                                                       |
| City State                                                                     | Zip:                                                  |
| Agent/Attorney Phone #:                                                        | Agent/Attorney e-mail:                                |
| Signature of Owner/Agent/Attorney                                              |                                                       |
|                                                                                | Date: 04/01/2024                                      |
| // 7.4- /                                                                      |                                                       |

Location Address/Property Description: HOCKER'S SUPER CENTER PROPERTIES LLC 34960 Atlantic Ave, Ocean View (Clarksville), DE, 19970

Location: OCEAN VIEW DE HOCKERS SUPER CENTER

Municipality: Sussex County (DE)