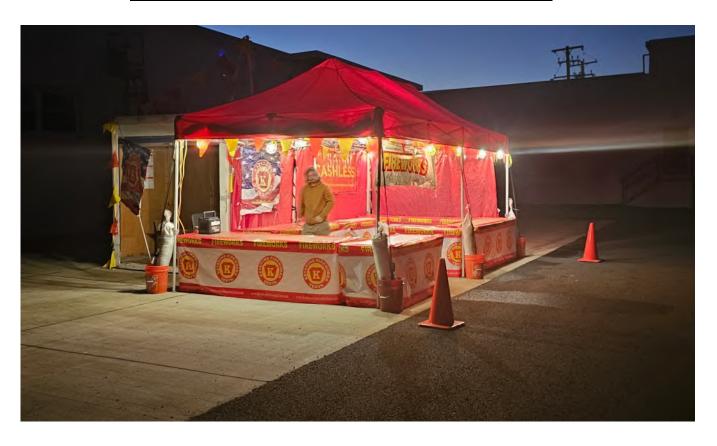

# 20x40 (2) Exit

All Tent Sides Rolled Up During Business

North Dover Commons in De, Milbrook Properties, 2023

10 x 20 Pop-up Tent with storage Container, 2024

# 20x40 (2) Exit

All Tent Sides Rolled Up During Business

North Dover Commons in De, Milbrook Properties, 2023

10 x 20 Pop-up Tent with storage Container, 2024

Corporation Service Company 251 Little Falls Drive Wilmington, DE 19808