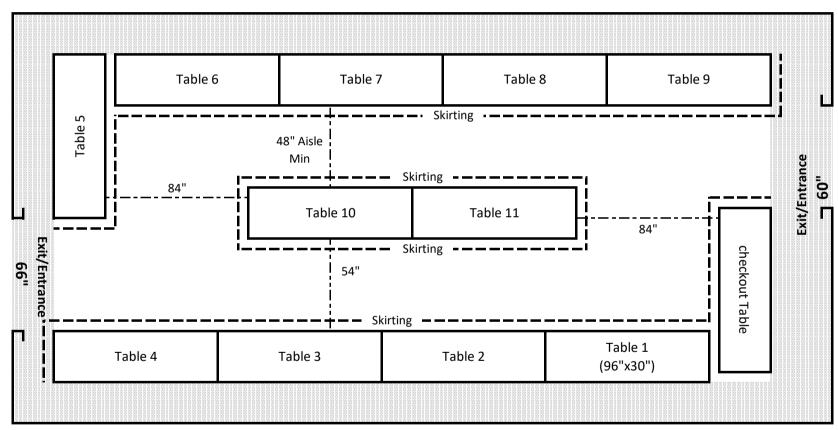

# TENT LOCATION PLOT PLAN LAST SAVED FEBRUARY 27, 2024

- LOCATION NAME: CLARKSVILLE DE HOCKERS
- LOCATION ADDRESS: 34960 ATLANTIC AVENUE OCEAN VIEW DE 19970
- NOTES:

# 20x40 (2) Exit

All Tent Sides Rolled Up During Business

North Dover Commons in De, Milbrook Properties, 2023

10 x 20 Pop-up Tent with storage Container, 2024

Corporation Service Company 251 Little Falls Drive Wilmington, DE 19808