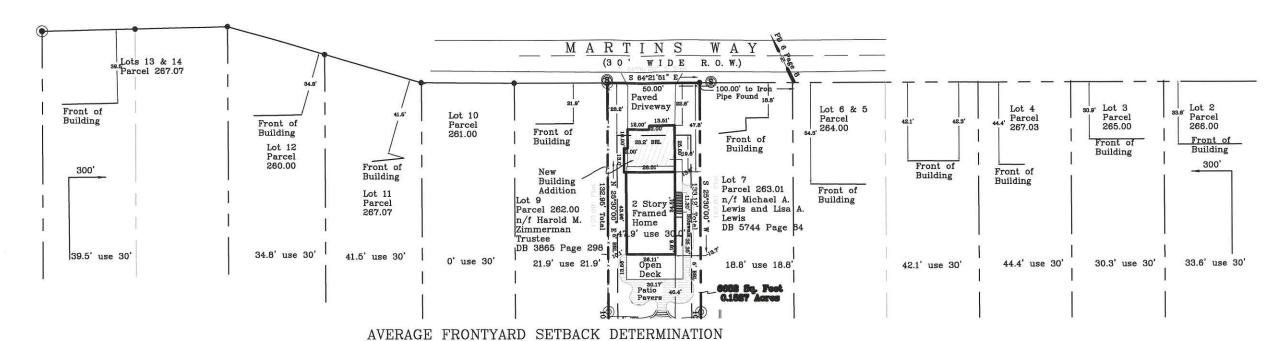

# Case No. 12952 - Michael Lewis

seeks a variance from the front yard setback requirement for a proposed structure (Section 115-42 of the Sussex County Zoning Code). The property is located South of Martins Way within the Martin E. Cox Subdivision. 911 Address: 38179 Martins Way, Ocean View. Zoning District: GR. Tax Parcel: 134-9.00-263.00