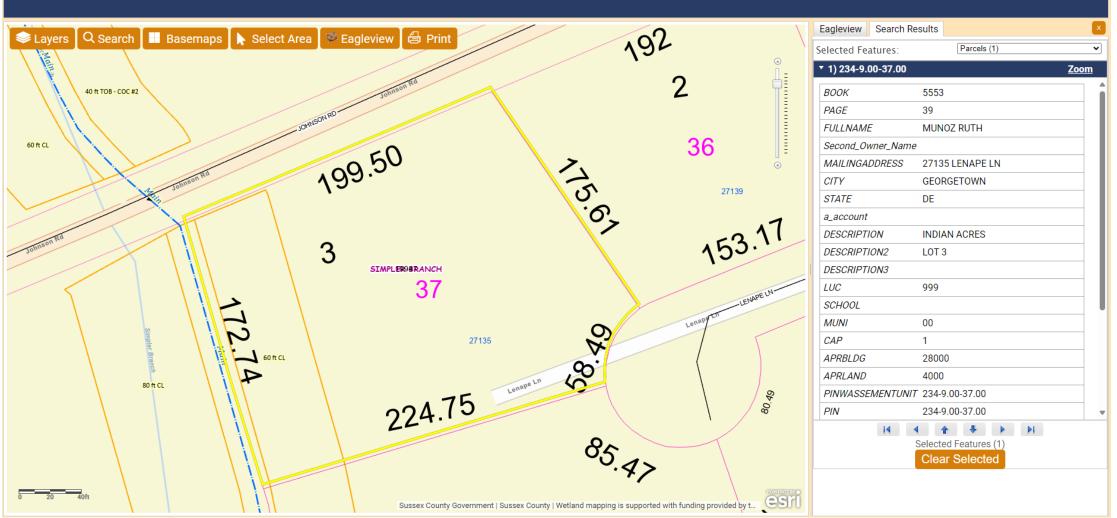

## Case No. 12951 – Charles and Ruth Basel

seek a variance from the side yard setback requirement for a proposed structure (Section 115-25 of the Sussex County Zoning Code). The property is located West of Lenape Lane and South of Johnson Road within the Indian Acres Subdivision. 911 Address: 27135 Lenape Lane, Georgetown, Zoning District: AR-1. Tax Parcel: 234-9.00-37.00