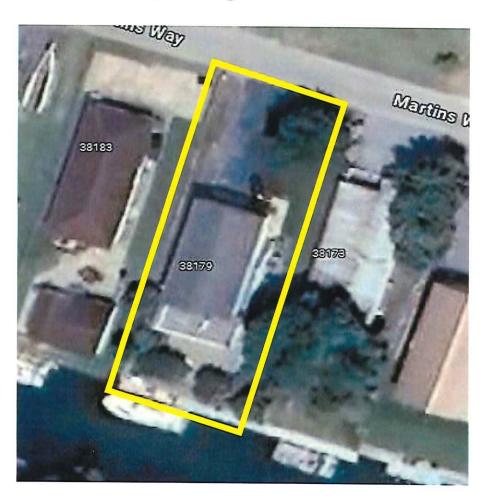

# Case No. 12952 - Michael Lewis

seeks a variance from the front yard setback requirement for a proposed structure (Section 115-42 of the Sussex County Zoning Code). The property is located South of Martins Way within the Martin E. Cox Subdivision. 911 Address: 38179 Martins Way, Ocean View. Zoning District: GR. Tax Parcel: 134-9.00-263.00