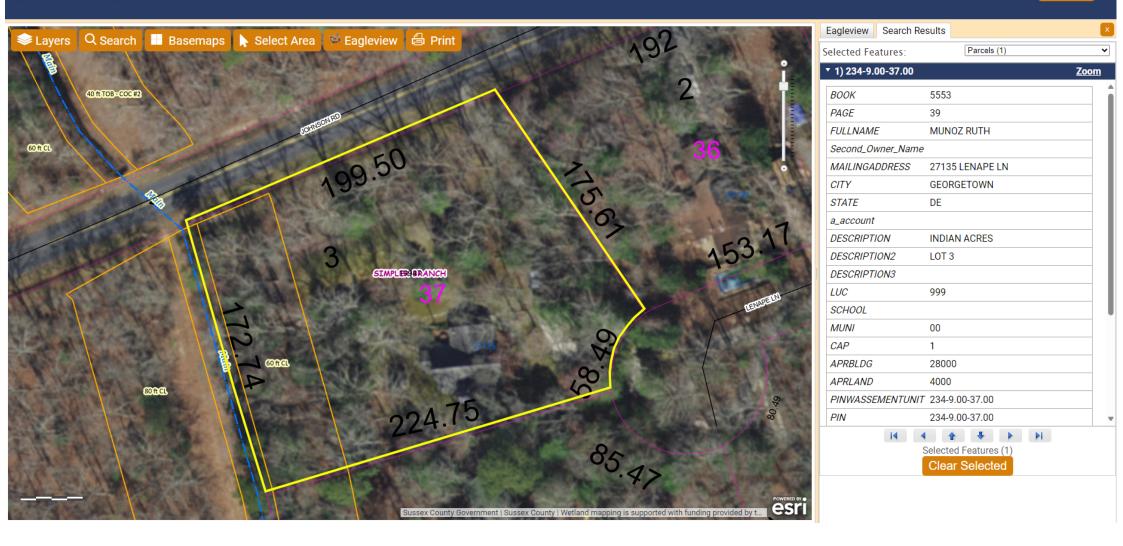

## Case No. 12951 – Charles and Ruth Basel

seek a variance from the side yard setback requirement for a proposed structure (Section 115-25 of the Sussex County Zoning Code). The property is located West of Lenape Lane and South of Johnson Road within the Indian Acres Subdivision. 911 Address: 27135 Lenape Lane, Georgetown, Zoning District: AR-1. Tax Parcel: 234-9.00-37.00