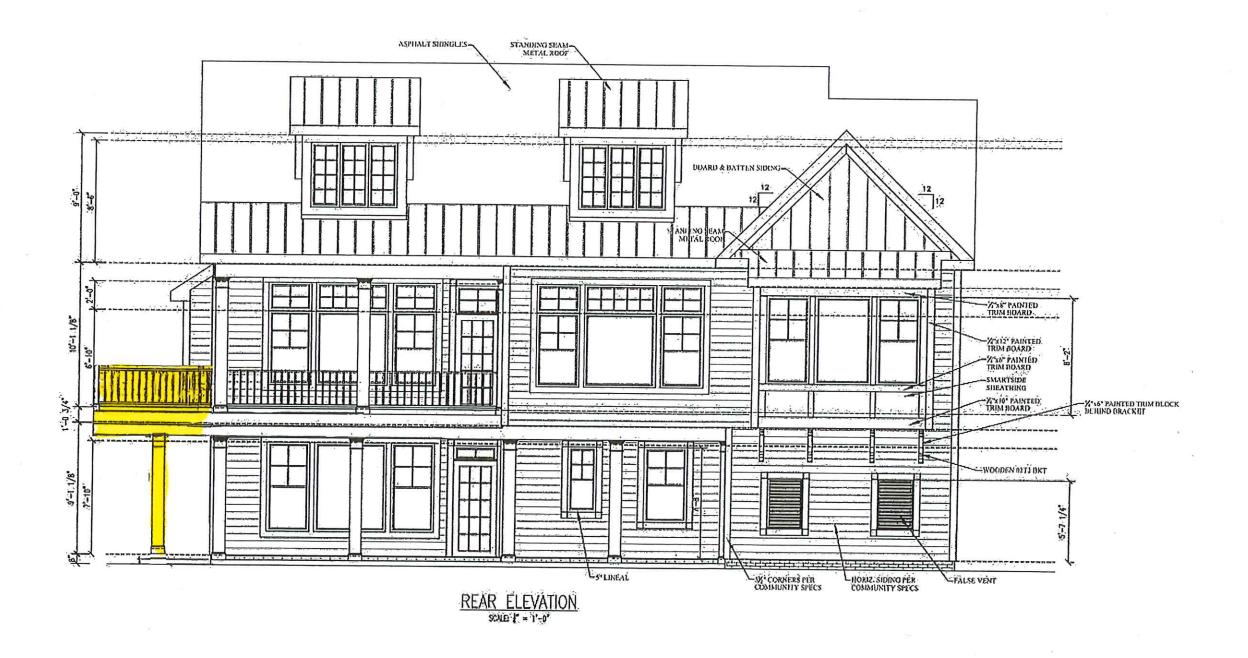

## Case No. 12951 – Charles and Ruth Basel

seek a variance from the side yard setback requirement for a proposed structure (Section 115-25 of the Sussex County Zoning Code). The property is located West of Lenape Lane and South of Johnson Road within the Indian Acres Subdivision. 911 Address: 27135 Lenape Lane, Georgetown, Zoning District: AR-1. Tax Parcel: 234-9.00-37.00

# Case No. 12952 - Michael Lewis

seeks a variance from the front yard setback requirement for a proposed structure (Section 115-42 of the Sussex County Zoning Code). The property is located South of Martins Way within the Martin E. Cox Subdivision. 911 Address: 38179 Martins Way, Ocean View. Zoning District: GR. Tax Parcel: 134-9.00-263.00

## Case No. 12953 – Jeff and Debbie Micsky

seek variances from the front and corner front yard setback requirement for a proposed structure (Section 115-34 of the Sussex County Zoning Code). The property is located South of Cedar Road and West of Walnut Lane within the Keen-Wik Subdivision. 911 Address: 38302 Walnut Lane, Selbyville. Zoning District: MR. Tax Parcel: 533-19.12-92.00