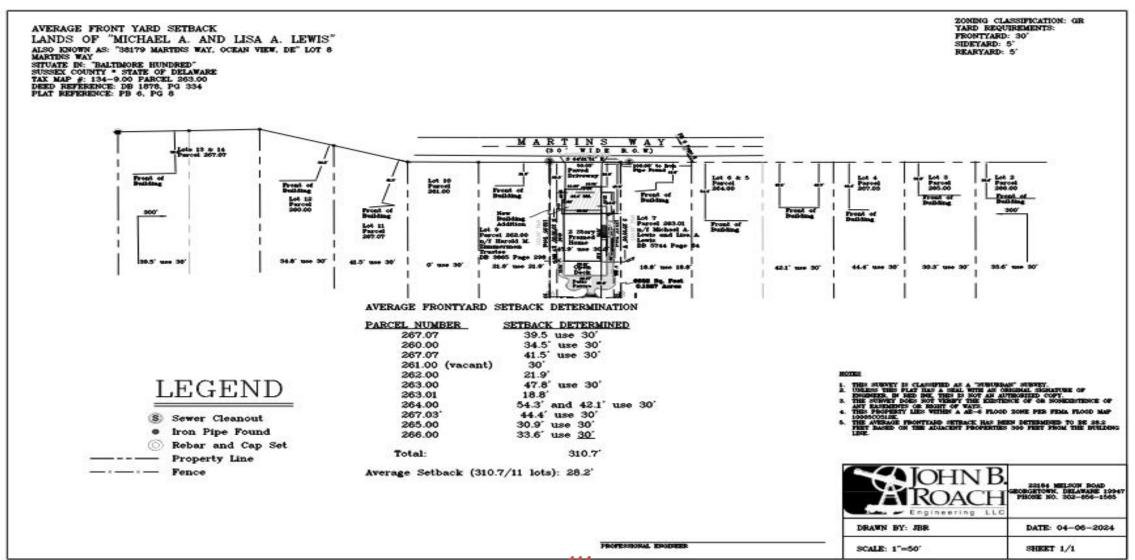

# Case No. 12952 - Michael Lewis

seeks a variance from the front yard setback requirement for a proposed structure (Section 115-42 of the Sussex County Zoning Code). The property is located South of Martins Way within the Martin E. Cox Subdivision. 911 Address: 38179 Martins Way, Ocean View. Zoning District: GR. Tax Parcel: 134-9.00-263.00