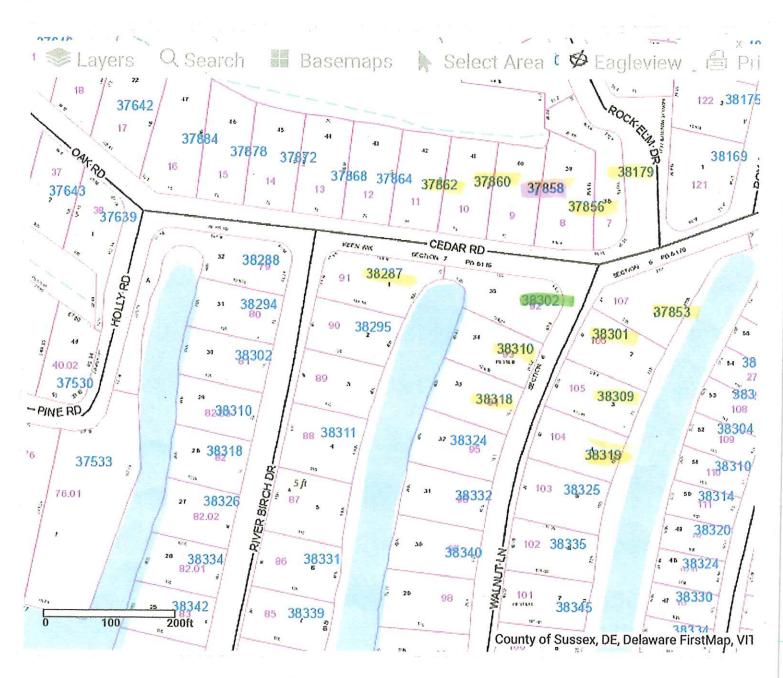

## Case No. 12953 – Jeff and Debbie Micsky

seek variances from the front and corner front yard setback requirement for a proposed structure (Section 115-34 of the Sussex County Zoning Code). The property is located South of Cedar Road and West of Walnut Lane within the Keen-Wik Subdivision. 911 Address: 38302 Walnut Lane, Selbyville. Zoning District: MR. Tax Parcel: 533-19.12-92.00