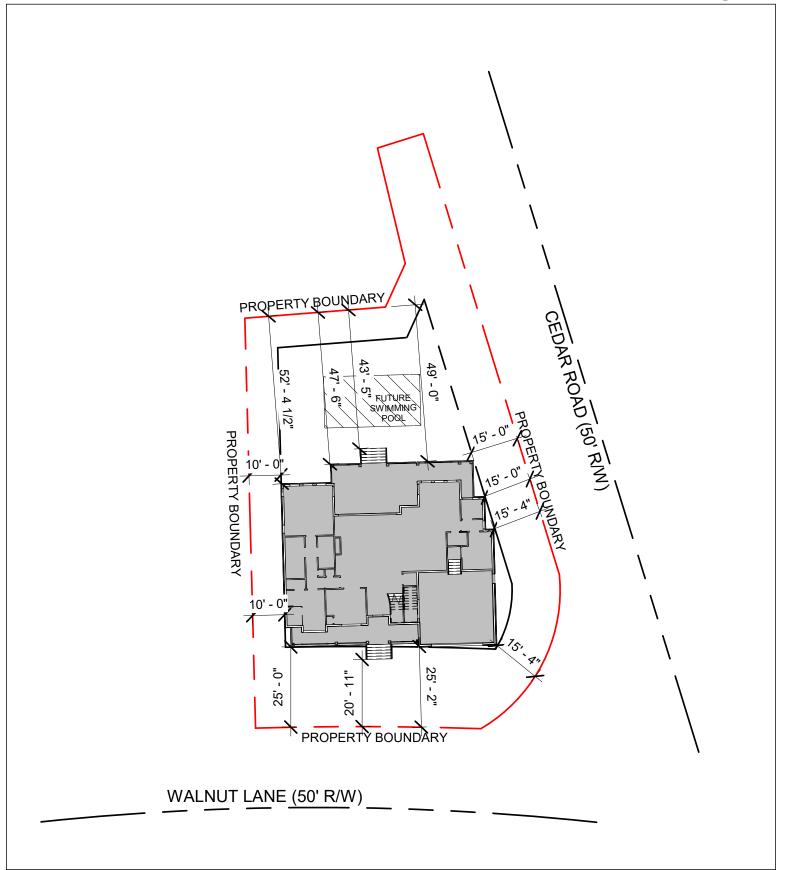

## Case No. 12953 – Jeff and Debbie Micsky

seek variances from the front and corner front yard setback requirement for a proposed structure (Section 115-34 of the Sussex County Zoning Code). The property is located South of Cedar Road and West of Walnut Lane within the Keen-Wik Subdivision. 911 Address: 38302 Walnut Lane, Selbyville. Zoning District: MR. Tax Parcel: 533-19.12-92.00