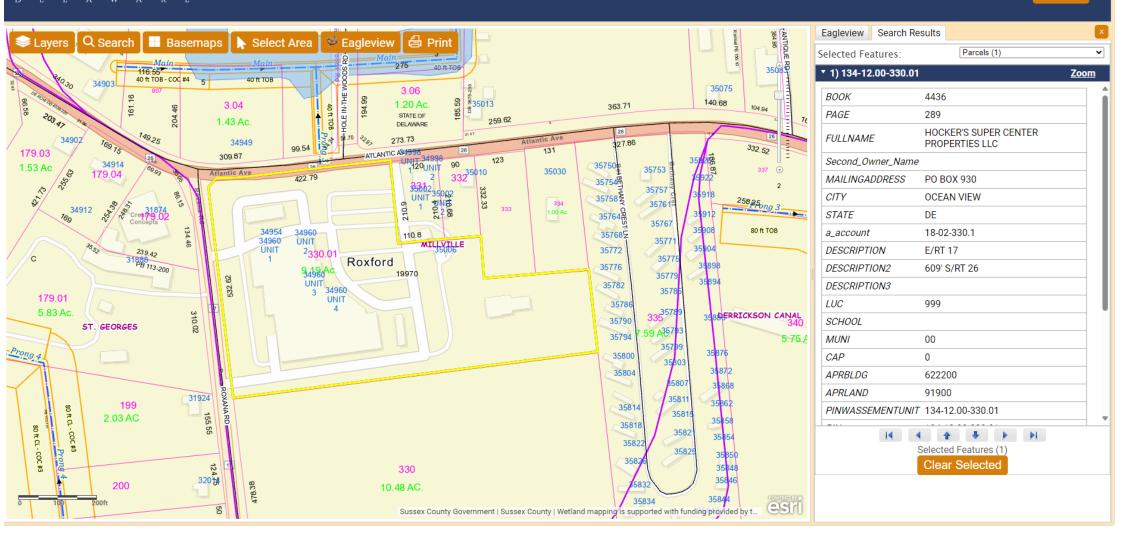

## **Location/Hours & Documents:**

- Location of Sale: 34960 Atlantic Ave, Ocean View, DE 19970
- Sale Dates: 6/21/2024 through 7/4/2024
  - Tent is set a few days prior to opening date and removed by July 10<sup>th</sup>
  - o Hours of Operation: 9am to 10pm Daily through July 4th.
- Application(s) Included: Zoning Board of Adjustment Hearing Special Use Exception
- Plot Map Diagram: Showing proposed location of tent on the property
- Insurance Certificates: Liability &/or Workers Comp insurance certificates
- Fees: Check for \$500.00 to pay for the permit. If no check is included, please provide amount due and instructions for prompt payment.

# **Board of Adjustment Application Sussex County, Delaware**

Case # 12942
Hearing Date 5.6.2024
202404553

Sussex County Planning & Zoning Department 2 The Circle (P.O. Box 417) Georgetown, DE 19947 302-855-7878 ph. 302-854-5079 fax

| Type of Application: (please check all appli                                   | icable)                                               |
|--------------------------------------------------------------------------------|-------------------------------------------------------|
| Variance ☐<br>Special Use Exception ✓<br>Administrative Variance ☐<br>Appeal ☐ | Existing Condition                                    |
| Site Address of Variance/Special Use Excep                                     | ption:                                                |
| 34960 Atlantic Avenue Ocean View, DE 199                                       | 70                                                    |
| Variance/Special Use Exception/Appeal R                                        | equested:                                             |
| Request to erect a temporary tent str                                          | ucture for retail sales of state legal                |
| sparkler products.                                                             |                                                       |
| Tax Map #: <u>134-12.00-330.01</u>                                             | Property Zoning: C-1                                  |
| Applicant Information                                                          |                                                       |
| Applicant Name: Keystone Novelties Dis                                         | stributors LLC                                        |
| Applicant Address: 531 N Fourth Street                                         |                                                       |
| City Denver State PA                                                           | <b>Zip:</b> 17517                                     |
| Applicant Phone #: (717) 397-1078                                              | Applicant e-mail: <u>rseery@keystonenovelties.com</u> |
| Owner Information                                                              |                                                       |
| HOCKEDIG GLIDED GENTEL                                                         | R PROPERTIES LLC                                      |
| Owner Address: PO BOX 930                                                      | KTROTERTES ELC                                        |
| City Ocean View State DE                                                       | Zip: <u>19970</u> Purchase Date: <u>1/18/07</u>       |
| Owner Phone #: (302) 539-5255                                                  | Owner e-mail: geinc@mchsi.com                         |
| Agent/Attorney Information                                                     |                                                       |
| Agent/Attorney Name: Same as App                                               | plicant                                               |
| Agent/Attorney Address:                                                        |                                                       |
| City State                                                                     | Zip:                                                  |
| Agent/Attorney Phone #:                                                        | Agent/Attorney e-mail:                                |
| Signature of Owner/Agent/Attorney                                              |                                                       |
|                                                                                | Date: 04/01/2024                                      |
| // 7.4- /                                                                      |                                                       |

Location Address/Property Description: HOCKER'S SUPER CENTER PROPERTIES LLC 34960 Atlantic Ave, Ocean View (Clarksville), DE, 19970

Location: OCEAN VIEW DE HOCKERS SUPER CENTER

Municipality: Sussex County (DE)

Date

Keystone Novelties Distributors, LLC

Date

- LOCATION NAME: OCEAN VIEW DE HOCKERS
- LOCATION ADDRESS: 34960 ATLANTIC AVENUE CLARKSVILLE DE
- NOTES: 20X40, NO STAKES IN ASPHALT

# TENT LOCATION PLOT PLAN LAST SAVED FEBRUARY 27, 2024

- LOCATION NAME: CLARKSVILLE DE HOCKERS
- LOCATION ADDRESS: 34960 ATLANTIC AVENUE OCEAN VIEW DE 19970
- NOTES: