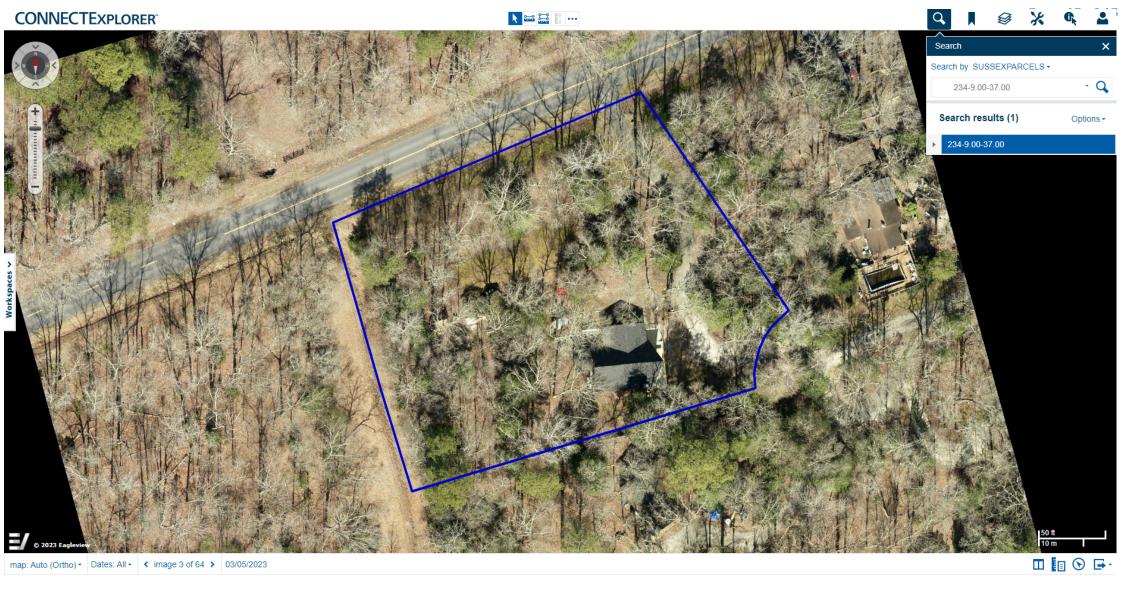

## Case No. 12951 – Charles and Ruth Basel

seek a variance from the side yard setback requirement for a proposed structure (Section 115-25 of the Sussex County Zoning Code). The property is located West of Lenape Lane and South of Johnson Road within the Indian Acres Subdivision. 911 Address: 27135 Lenape Lane, Georgetown, Zoning District: AR-1. Tax Parcel: 234-9.00-37.00