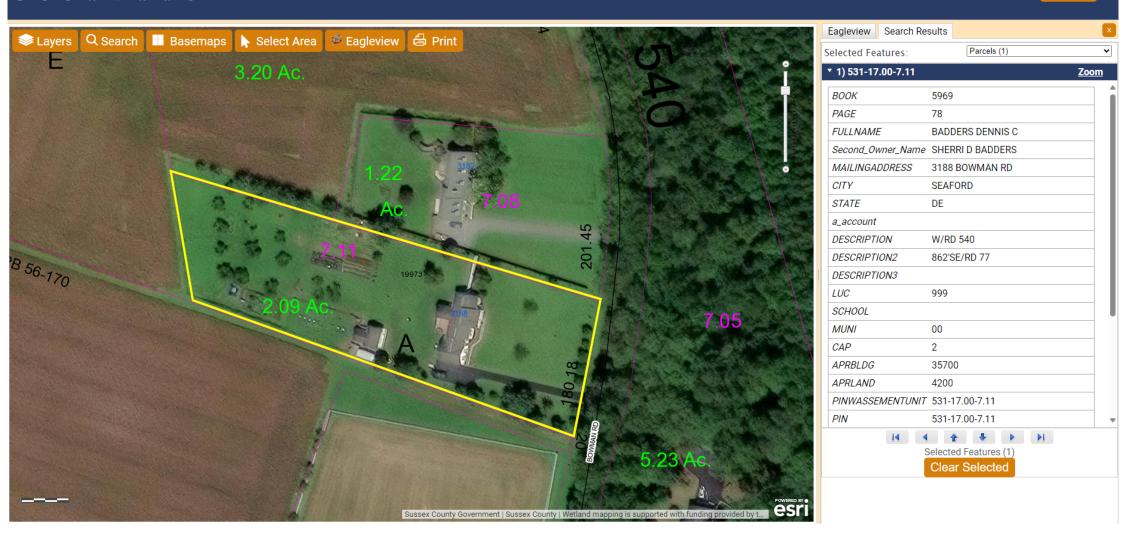

# Case No. 12957 – Dennis Badders

seeks a variance from the side yard setback requirement for a proposed structure (Section 115-25 of the Sussex County Zoning Code). The property is located West of Bowman Road. 911 Address: 3188 Bowman Road, Seaford. Zoning District: AR-1. Tax Parcel: 531-17.00-7.11