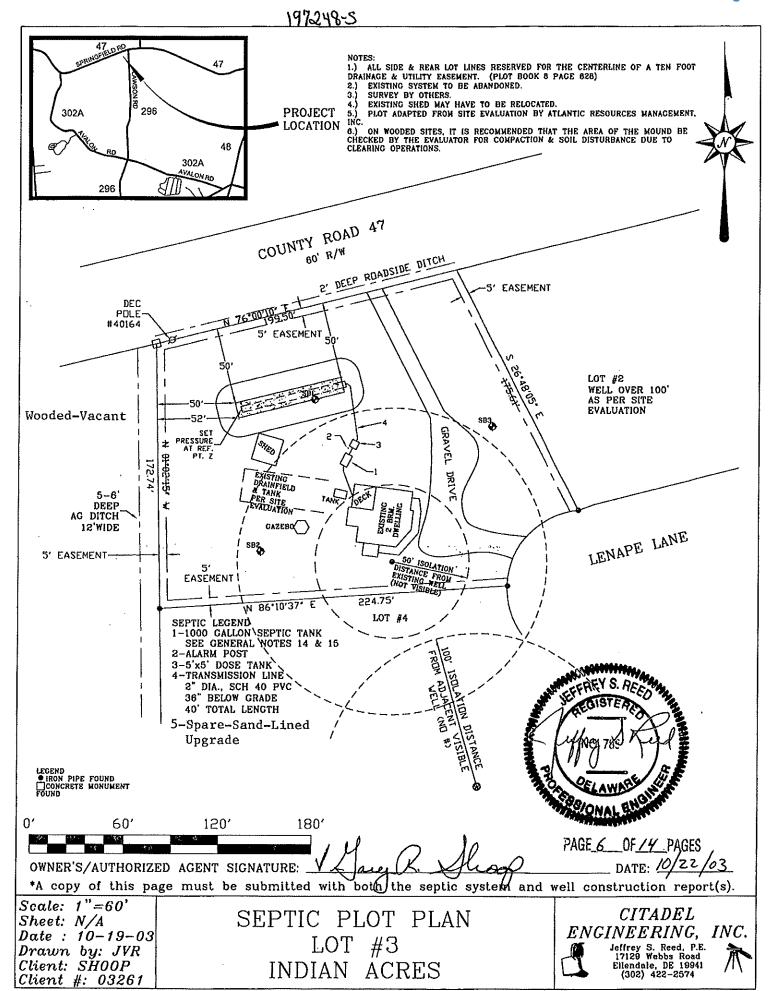

## Case No. 12951 – Charles and Ruth Basel

seek a variance from the side yard setback requirement for a proposed structure (Section 115-25 of the Sussex County Zoning Code). The property is located West of Lenape Lane and South of Johnson Road within the Indian Acres Subdivision. 911 Address: 27135 Lenape Lane, Georgetown, Zoning District: AR-1. Tax Parcel: 234-9.00-37.00