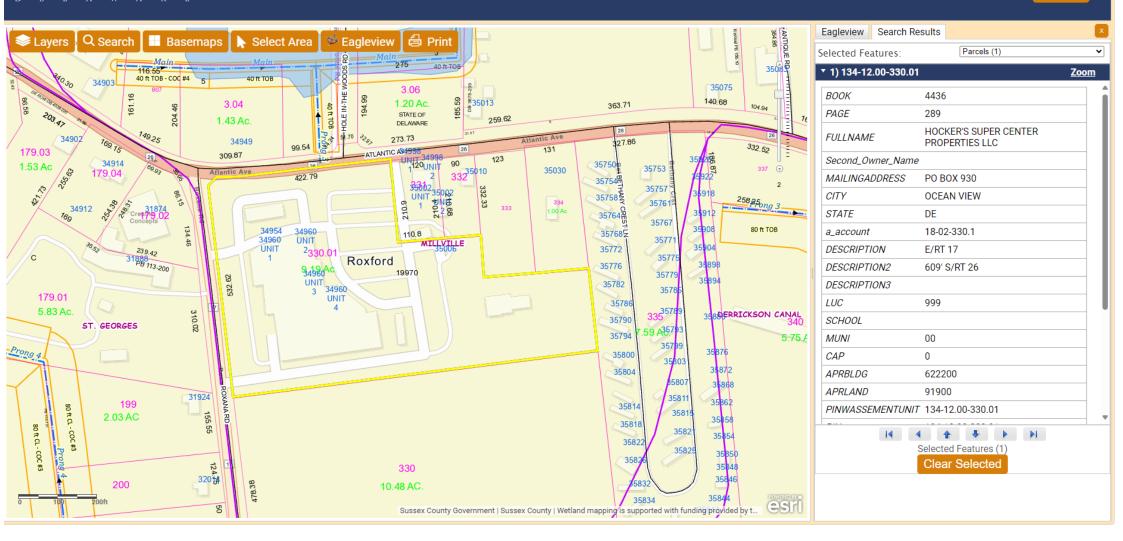

## **Location/Hours & Documents:**

- Location of Sale: 34960 Atlantic Ave, Ocean View, DE 19970
- Sale Dates: 6/21/2024 through 7/4/2024
  - Tent is set a few days prior to opening date and removed by July 10<sup>th</sup>
  - o Hours of Operation: 9am to 10pm Daily through July 4th.
- Application(s) Included: Zoning Board of Adjustment Hearing Special Use Exception
- Plot Map Diagram: Showing proposed location of tent on the property
- Insurance Certificates: Liability &/or Workers Comp insurance certificates
- Fees: Check for \$500.00 to pay for the permit. If no check is included, please provide amount due and instructions for prompt payment.

# **Board of Adjustment Application Sussex County, Delaware**

Case # 12942
Hearing Date 5.6.2024
202404553

Sussex County Planning & Zoning Department 2 The Circle (P.O. Box 417) Georgetown, DE 19947 302-855-7878 ph. 302-854-5079 fax

| Type of Application: (please check all appli                                   | icable)                                               |
|--------------------------------------------------------------------------------|-------------------------------------------------------|
| Variance ☐<br>Special Use Exception ✓<br>Administrative Variance ☐<br>Appeal ☐ | Existing Condition                                    |
| Site Address of Variance/Special Use Excep                                     | ption:                                                |
| 34960 Atlantic Avenue Ocean View, DE 199                                       | 70                                                    |
| Variance/Special Use Exception/Appeal R                                        | equested:                                             |
| Request to erect a temporary tent str                                          | ucture for retail sales of state legal                |
| sparkler products.                                                             |                                                       |
| Tax Map #: <u>134-12.00-330.01</u>                                             | Property Zoning: C-1                                  |
| Applicant Information                                                          |                                                       |
| Applicant Name: Keystone Novelties Dis                                         | stributors LLC                                        |
| Applicant Address: 531 N Fourth Street                                         |                                                       |
| City Denver State PA                                                           | <b>Zip:</b> 17517                                     |
| Applicant Phone #: (717) 397-1078                                              | Applicant e-mail: <u>rseery@keystonenovelties.com</u> |
| Owner Information                                                              |                                                       |
| HOCKEDIG GLIDED GENTEL                                                         | R PROPERTIES LLC                                      |
| Owner Address: PO BOX 930                                                      | KTROTERTES ELC                                        |
| City Ocean View State DE                                                       | Zip: <u>19970</u> Purchase Date: <u>1/18/07</u>       |
| Owner Phone #: (302) 539-5255                                                  | Owner e-mail: geinc@mchsi.com                         |
| Agent/Attorney Information                                                     |                                                       |
| Agent/Attorney Name: Same as App                                               | plicant                                               |
| Agent/Attorney Address:                                                        |                                                       |
| City State                                                                     | Zip:                                                  |
| Agent/Attorney Phone #:                                                        | Agent/Attorney e-mail:                                |
| Signature of Owner/Agent/Attorney                                              |                                                       |
|                                                                                | Date: 04/01/2024                                      |
| // 7.4- /                                                                      |                                                       |

Location Address/Property Description: HOCKER'S SUPER CENTER PROPERTIES LLC 34960 Atlantic Ave, Ocean View (Clarksville), DE, 19970

Location: OCEAN VIEW DE HOCKERS SUPER CENTER

Municipality: Sussex County (DE)