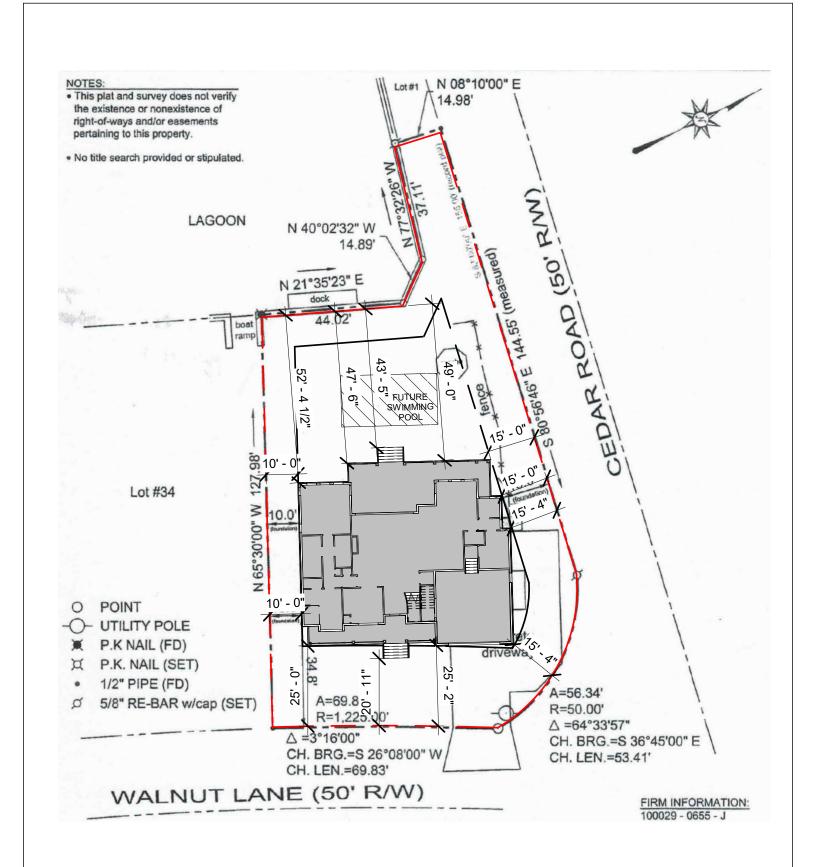

## Case No. 12953 – Jeff and Debbie Micsky

seek variances from the front and corner front yard setback requirement for a proposed structure (Section 115-34 of the Sussex County Zoning Code). The property is located South of Cedar Road and West of Walnut Lane within the Keen-Wik Subdivision. 911 Address: 38302 Walnut Lane, Selbyville. Zoning District: MR. Tax Parcel: 533-19.12-92.00