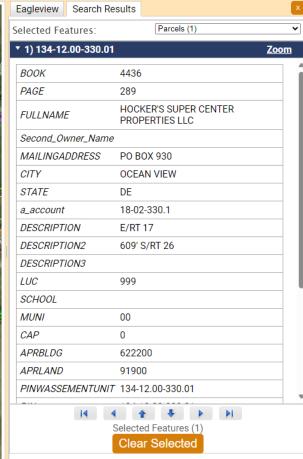

## **Location/Hours & Documents:**

- Location of Sale: 34960 Atlantic Ave, Ocean View, DE 19970
- Sale Dates: 6/21/2024 through 7/4/2024
  - Tent is set a few days prior to opening date and removed by July 10<sup>th</sup>
  - o Hours of Operation: 9am to 10pm Daily through July 4th.
- Application(s) Included: Zoning Board of Adjustment Hearing Special Use Exception
- Plot Map Diagram: Showing proposed location of tent on the property
- Insurance Certificates: Liability &/or Workers Comp insurance certificates
- Fees: Check for \$500.00 to pay for the permit. If no check is included, please provide amount due and instructions for prompt payment.

# **Board of Adjustment Application Sussex County, Delaware**

Case # 12942
Hearing Date 5.6.2024
202404553

Sussex County Planning & Zoning Department 2 The Circle (P.O. Box 417) Georgetown, DE 19947 302-855-7878 ph. 302-854-5079 fax

| Type of Application: (please check all appli                                   | icable)                                               |
|--------------------------------------------------------------------------------|-------------------------------------------------------|
| Variance ☐<br>Special Use Exception ✓<br>Administrative Variance ☐<br>Appeal ☐ | Existing Condition                                    |
| Site Address of Variance/Special Use Excep                                     | ption:                                                |
| 34960 Atlantic Avenue Ocean View, DE 199                                       | 70                                                    |
| Variance/Special Use Exception/Appeal R                                        | equested:                                             |
| Request to erect a temporary tent str                                          | ucture for retail sales of state legal                |
| sparkler products.                                                             |                                                       |
| Tax Map #: <u>134-12.00-330.01</u>                                             | Property Zoning: C-1                                  |
| Applicant Information                                                          |                                                       |
| Applicant Name: Keystone Novelties Dis                                         | stributors LLC                                        |
| Applicant Address: 531 N Fourth Street                                         |                                                       |
| City Denver State PA                                                           | <b>Zip:</b> 17517                                     |
| Applicant Phone #: (717) 397-1078                                              | Applicant e-mail: <u>rseery@keystonenovelties.com</u> |
| Owner Information                                                              |                                                       |
| HOCKEDIG GLIDED GENTEL                                                         | R PROPERTIES LLC                                      |
| Owner Address: PO BOX 930                                                      | KTROTERTES ELC                                        |
| City Ocean View State DE                                                       | Zip: <u>19970</u> Purchase Date: <u>1/18/07</u>       |
| Owner Phone #: (302) 539-5255                                                  | Owner e-mail: geinc@mchsi.com                         |
| Agent/Attorney Information                                                     |                                                       |
| Agent/Attorney Name: Same as App                                               | plicant                                               |
| Agent/Attorney Address:                                                        |                                                       |
| City State                                                                     | Zip:                                                  |
| Agent/Attorney Phone #:                                                        | Agent/Attorney e-mail:                                |
| Signature of Owner/Agent/Attorney                                              |                                                       |
|                                                                                | Date: 04/01/2024                                      |
| // 7.4- /                                                                      |                                                       |

Location Address/Property Description: HOCKER'S SUPER CENTER PROPERTIES LLC 34960 Atlantic Ave, Ocean View (Clarksville), DE, 19970

Location: OCEAN VIEW DE HOCKERS SUPER CENTER

Municipality: Sussex County (DE)