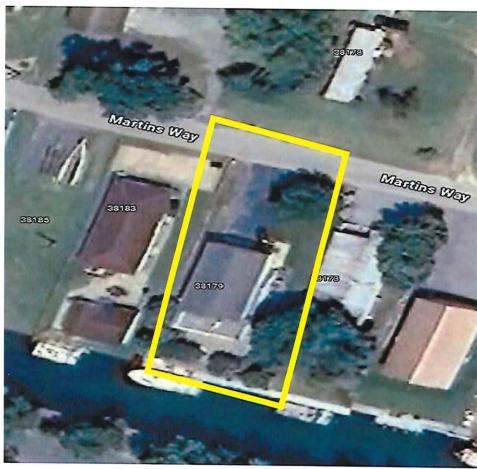

# Case No. 12952 - Michael Lewis

seeks a variance from the front yard setback requirement for a proposed structure (Section 115-42 of the Sussex County Zoning Code). The property is located South of Martins Way within the Martin E. Cox Subdivision. 911 Address: 38179 Martins Way, Ocean View. Zoning District: GR. Tax Parcel: 134-9.00-263.00