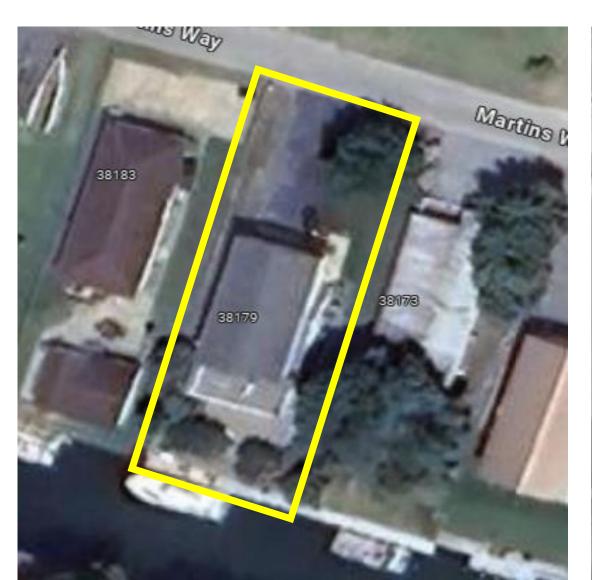

# Case No. 12952 - Michael Lewis

seeks a variance from the front yard setback requirement for a proposed structure (Section 115-42 of the Sussex County Zoning Code). The property is located South of Martins Way within the Martin E. Cox Subdivision. 911 Address: 38179 Martins Way, Ocean View. Zoning District: GR. Tax Parcel: 134-9.00-263.00