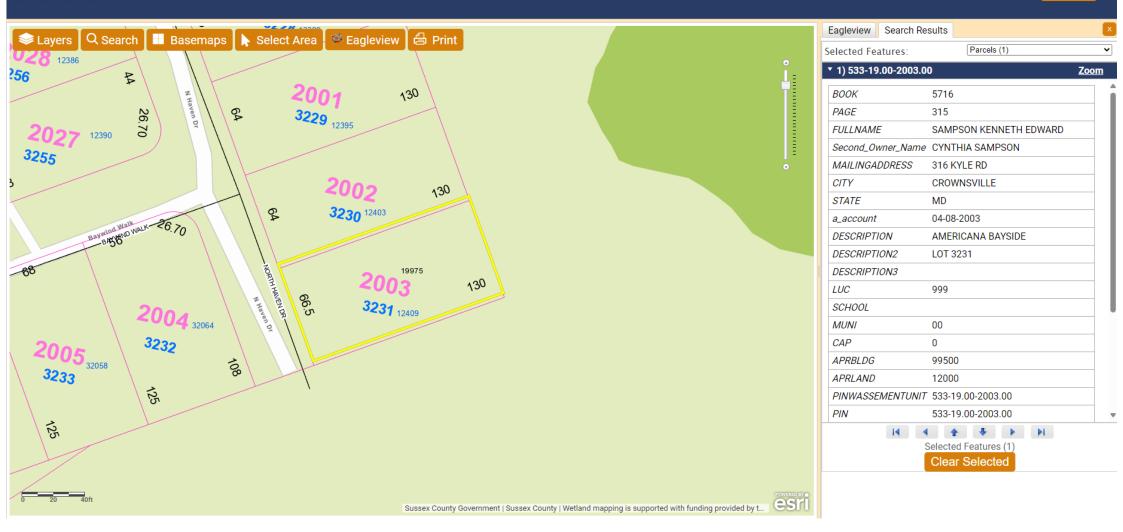

# Case No. 12955 – Kenneth and Cynthia Sampson

seek a variance from the side yard setback requirement for a proposed structure (Section 115-34 of the Sussex County Zoning Code). The property is located Northeast of North Haven Drive within the Americana Bayside Subdivision. 911 Address: 12409 N Haven Drive, Selbyville. Zoning District: MR. Tax Parcel: 533-19.00-2003.00