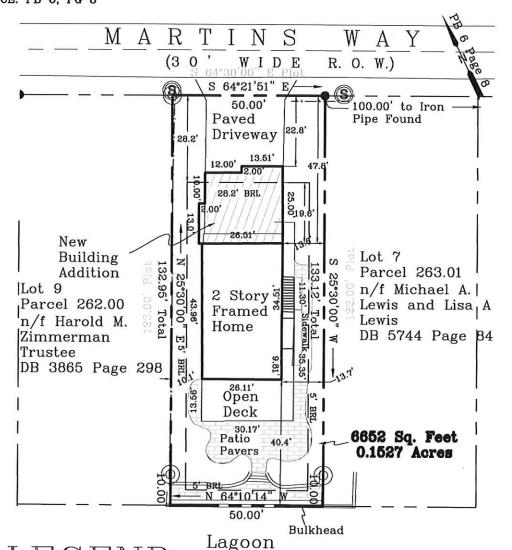

# Case No. 12952 - Michael Lewis

seeks a variance from the front yard setback requirement for a proposed structure (Section 115-42 of the Sussex County Zoning Code). The property is located South of Martins Way within the Martin E. Cox Subdivision. 911 Address: 38179 Martins Way, Ocean View. Zoning District: GR. Tax Parcel: 134-9.00-263.00