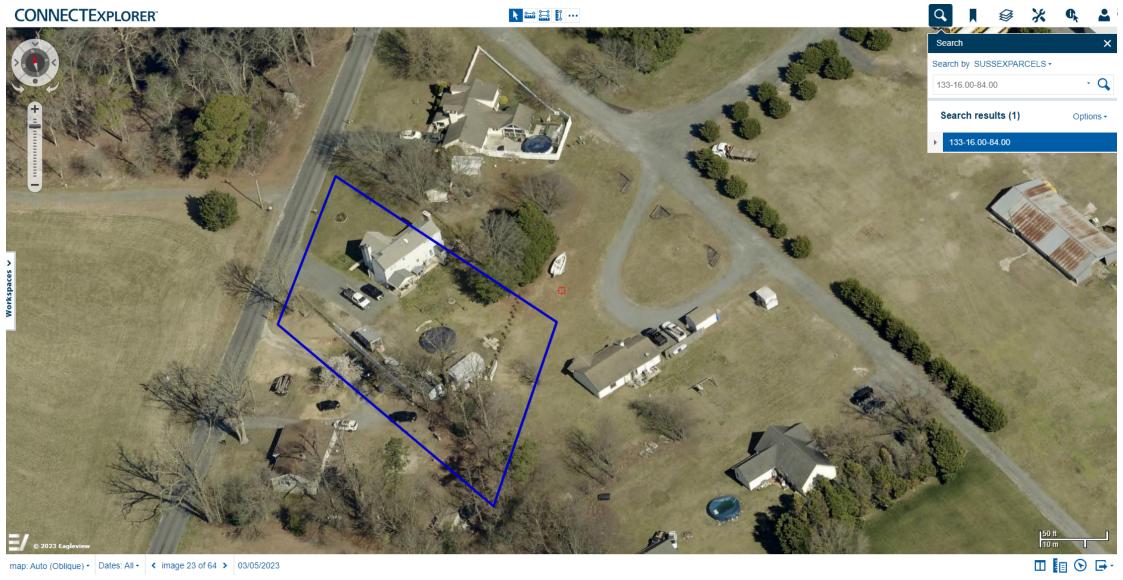

#### Case No. 12959 – Dan and Robin Wanamaker

seek a variance from the front yard setback requirement for a proposed structure (Section 115-25 of the Sussex County Zoning Code). The property is located Southeast of Revel Road. 911 Address: 29257 Revel Road, Millsboro. Zoning District: AR-1. Tax Parcel: 133-16.00-84.00