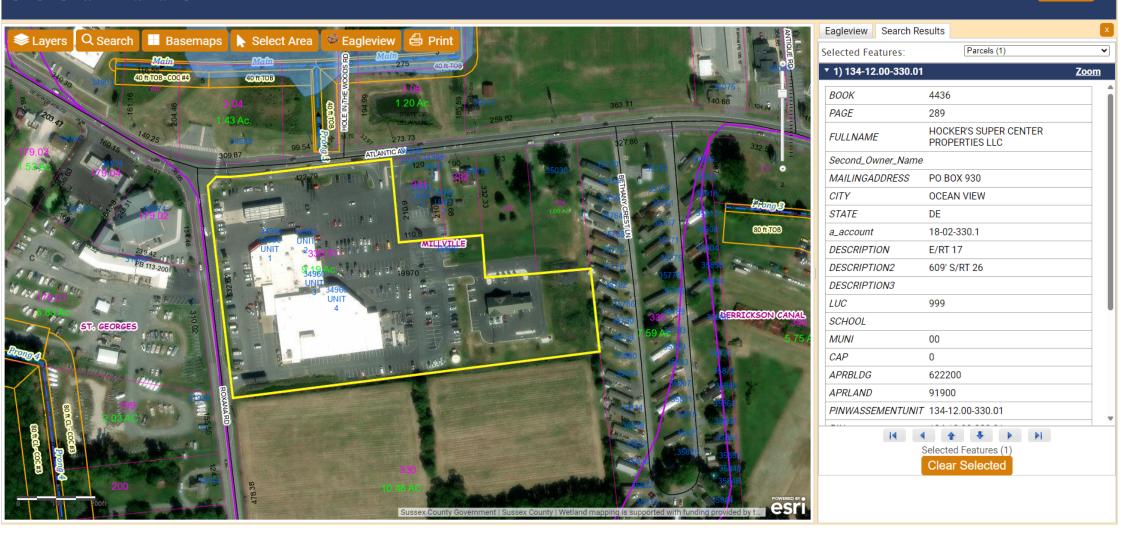

Location Address/Property Description: HOCKER'S SUPER CENTER PROPERTIES LLC 34960 Atlantic Ave, Ocean View (Clarksville), DE, 19970

Location: OCEAN VIEW DE HOCKERS SUPER CENTER

Municipality: Sussex County (DE)

Date

Keystone Novelties Distributors, LLC

Date

- LOCATION NAME: OCEAN VIEW DE HOCKERS
- LOCATION ADDRESS: 34960 ATLANTIC AVENUE CLARKSVILLE DE
- NOTES: 20X40, NO STAKES IN ASPHALT

# TENT LOCATION PLOT PLAN LAST SAVED FEBRUARY 27, 2024

- LOCATION NAME: CLARKSVILLE DE HOCKERS
- LOCATION ADDRESS: 34960 ATLANTIC AVENUE OCEAN VIEW DE 19970
- NOTES: