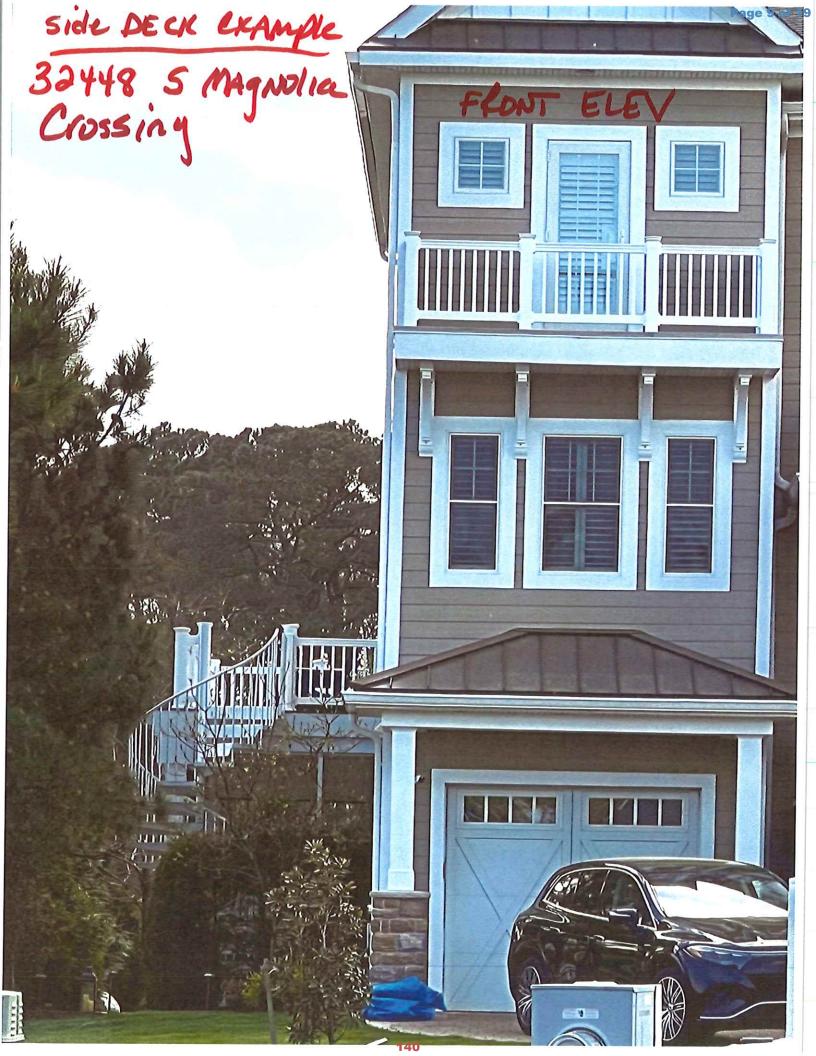

# Case No. 12943 – Orlando and Evelyn Nieves

seek variances from the side yard setback requirement for an existing addition (Section 115-25 of the Sussex County Zoning Code). The property is located Southwest of Comet Court within the Starlight Meadows Subdivision. 911 Address: 6 Comet Court, Milton. Zoning District: AR-1. Tax Parcels: 235-7.00-223.00