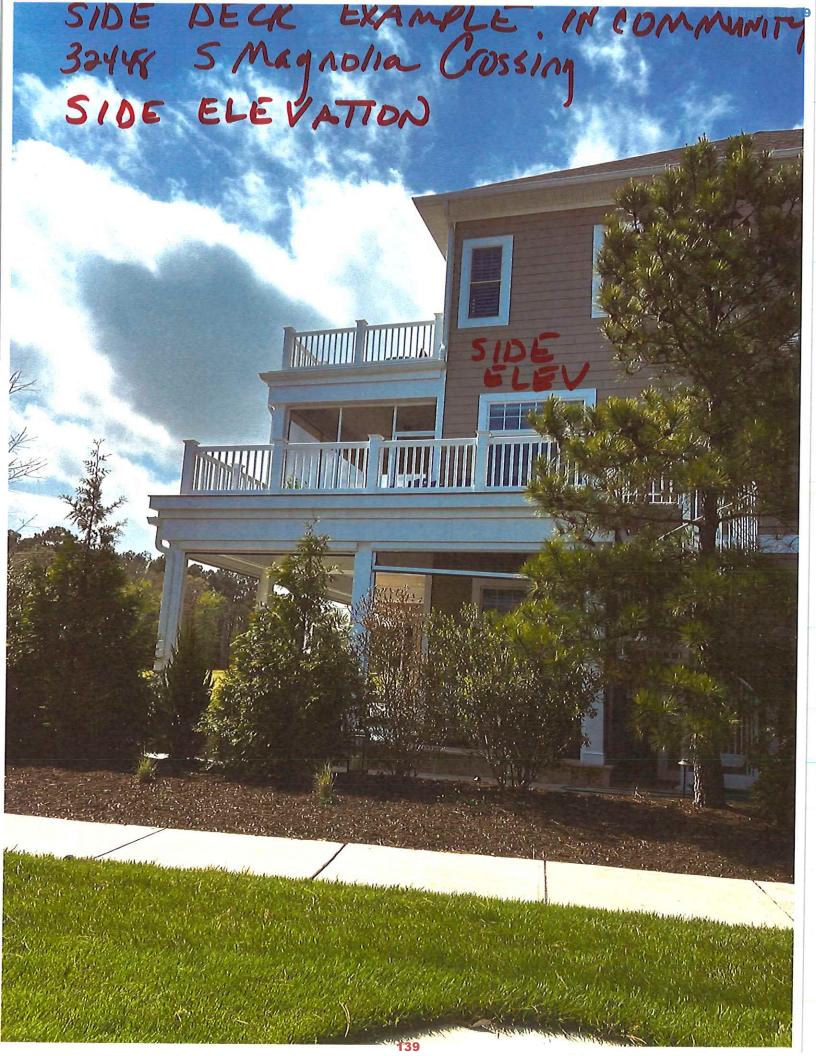

# Case No. 12943 – Orlando and Evelyn Nieves

seek variances from the side yard setback requirement for an existing addition (Section 115-25 of the Sussex County Zoning Code). The property is located Southwest of Comet Court within the Starlight Meadows Subdivision. 911 Address: 6 Comet Court, Milton. Zoning District: AR-1. Tax Parcels: 235-7.00-223.00