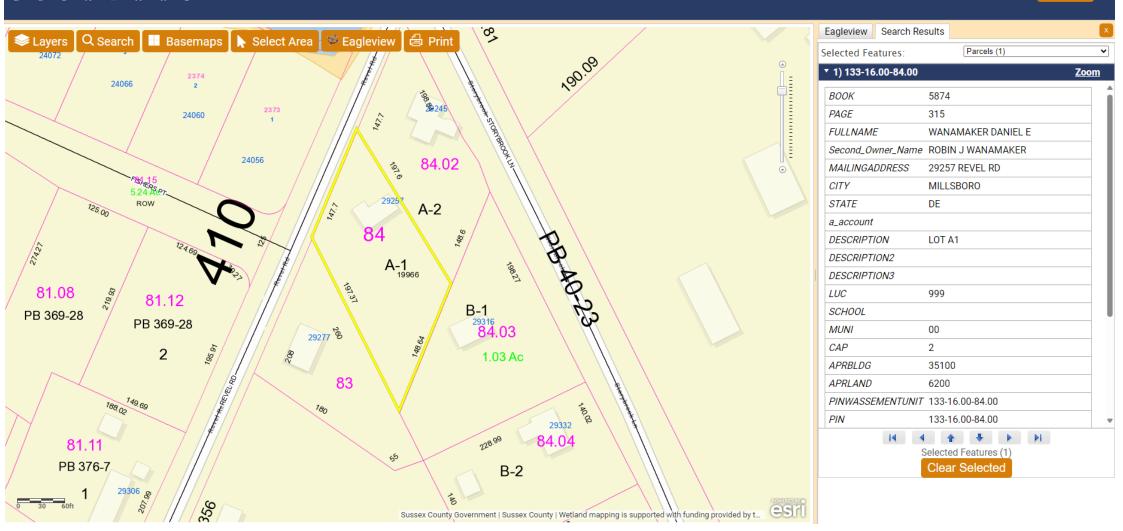

#### Case No. 12959 – Dan and Robin Wanamaker

seek a variance from the front yard setback requirement for a proposed structure (Section 115-25 of the Sussex County Zoning Code). The property is located Southeast of Revel Road. 911 Address: 29257 Revel Road, Millsboro. Zoning District: AR-1. Tax Parcel: 133-16.00-84.00