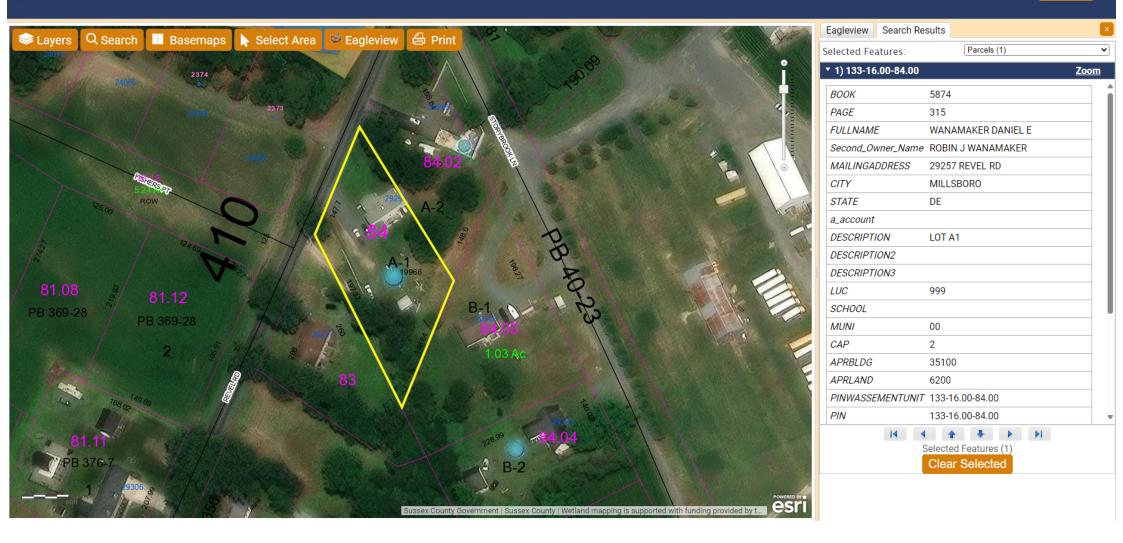

#### Case No. 12959 – Dan and Robin Wanamaker

seek a variance from the front yard setback requirement for a proposed structure (Section 115-25 of the Sussex County Zoning Code). The property is located Southeast of Revel Road. 911 Address: 29257 Revel Road, Millsboro. Zoning District: AR-1. Tax Parcel: 133-16.00-84.00