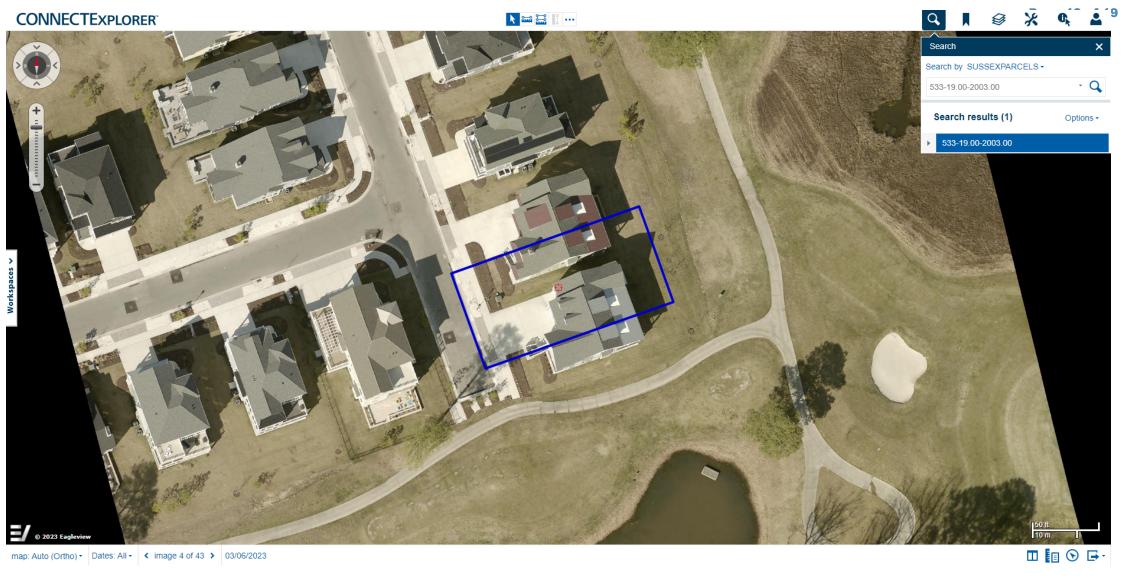

# Case No. 12955 – Kenneth and Cynthia Sampson

seek a variance from the side yard setback requirement for a proposed structure (Section 115-34 of the Sussex County Zoning Code). The property is located Northeast of North Haven Drive within the Americana Bayside Subdivision. 911 Address: 12409 N Haven Drive, Selbyville. Zoning District: MR. Tax Parcel: 533-19.00-2003.00