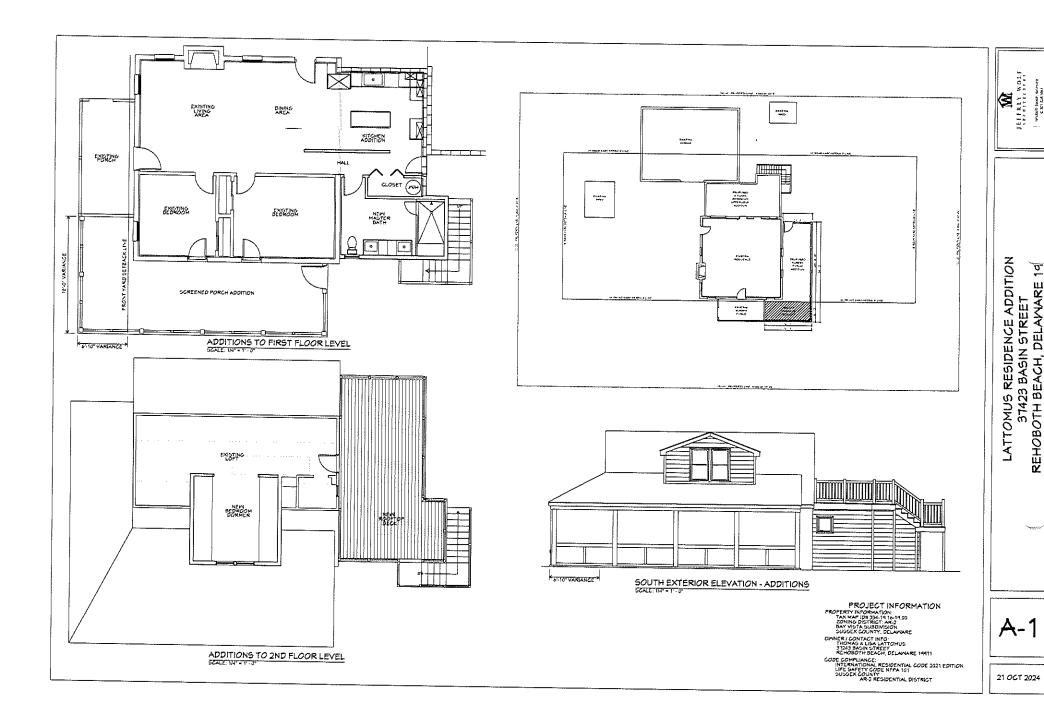

### Case No. 13030 – Thomas and Lisa Lattomus

seeks variances from the front yard setback requirements for a proposed structure. (Sections 115-27 and 115-182 of the Sussex County Zoning Code). The property is located on the west side of Basin Street. 911 Address: 37423 Basin Street, Rehoboth Zoning District: AR-2 Tax Map: 334-19.16-19.00