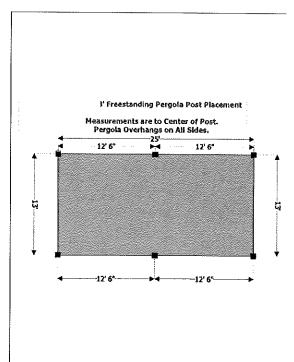

| Price       | \$18,029.00                                     |
| Terms                                                                                                                                                                                                                                                                |             |                                                 |

\*\*12 MONTH SAME AS CASH FINANCING AVAILABLE\*\* ALL MAJOR CREDIT CARDS ACCEPTED!



13' X 25' Freestanding Cedar Pergola Carport



13' X 25' Freestanding Cedar Pergola Carport



Pergola Carport at Sunset!



Pergola Carport at Sunset!





Total: 325 SF

Material Bill of Quantity

| ltem                   | Size              | Quantity | Notes                                      |
|------------------------|-------------------|----------|--------------------------------------------|
| U-Channel              | 10mm x 12'        | 4        | Clear U-Channel for Twinwall Polycarbonate |
| H-Channel              | 10mm x 24'        | 5        | Clear U-Channel for Twinwall Polycarbonate |
| Polycarbonate Sheeting | 10mm x 48" x 144" | 12       | White Twinwall Polycarbonate Sheeting      |







HEUSE Such sover AND EXISTING CARAGE BLOUT 2413





73











To: Zoning Board In Support of Request for Variance 9188 Shore drive Milford, De 19963

I am writing this letter to help explain my situation with the installation of