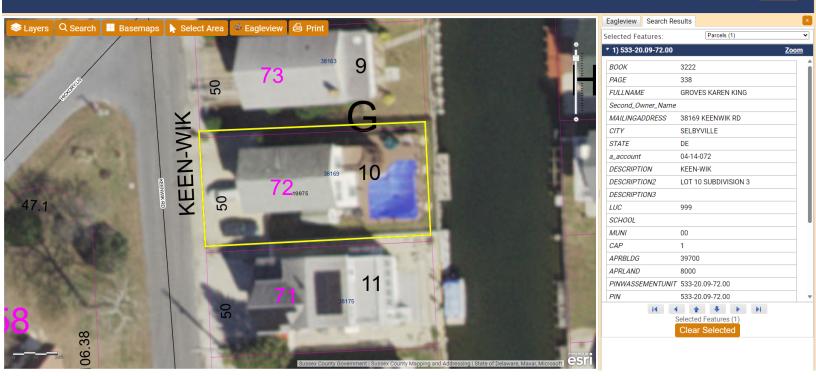

### <u>Case No. 13022 – Karen Groves</u>

seeks a variance from the rear yard setback for an inground pool (Sections 115-34 and 115-185 D of the Sussex County Zoning Code.) The property is located on the east side of Keenwick Road within the Keenwick Subdivision. 911 Address: 38169 Keenwick Road, Selbyville. Zoning District – MR Tax Map: 533-20.09-72.00

### Variance/Special Use Exception/Appeal Requested:

REQUESTING A VARIANCE to shift our pool to 6'-0" from the side of our property line to increase Egress Around the NEW pool.

Tax Map #: 533-20.09-72.00