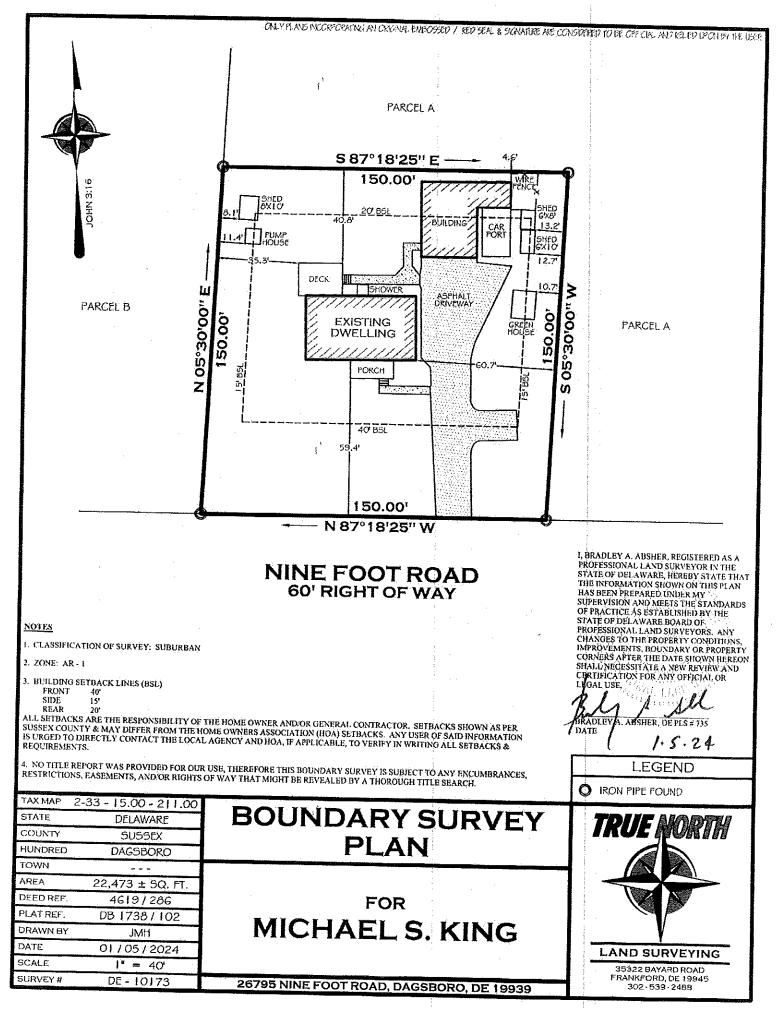

### Case No. 13031 – Michael King

seek a variance from the rear yard setback requirements for an existing structure. (Sections 115-25 and 115-183 of the Sussex County Zoning Code). The property is located on the north side of Nine Foot Road. 911 Address: 26795 Nine Foot Road, Dagsboro Zoning District: AR-1 Tax Map: 233-15.00-211.00