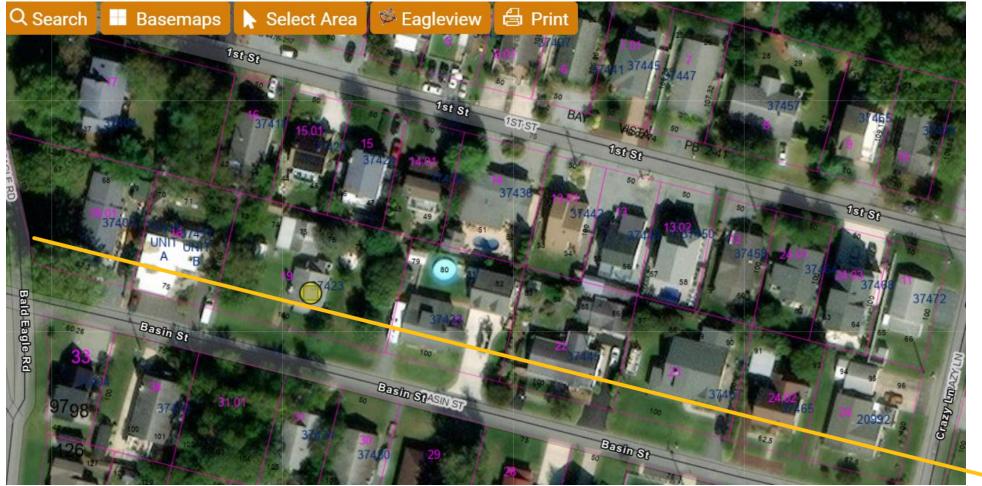

### Case No. 13030 – Thomas and Lisa Lattomus

seeks variances from the front yard setback requirements for a proposed structure. (Sections 115-27 and 115-182 of the Sussex County Zoning Code). The property is located on the west side of Basin Street. 911 Address: 37423 Basin Street, Rehoboth Zoning District: AR-2 Tax Map: 334-19.16-19.00