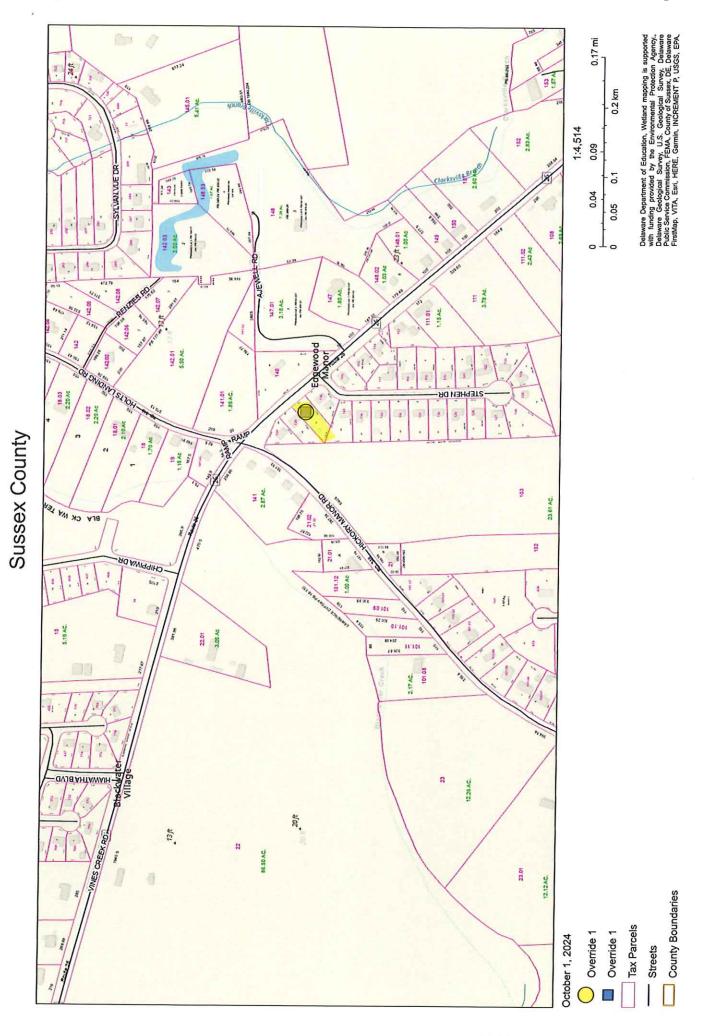

### Case No. 13028 – Jose Villatoro

seeks a special use exception for an accessory dwelling unit with a floor area greater than1,000 sq ft or 50% of the floor area of the single-family dwelling located on the same lot. (Sections 115-32 C and 115-20 A(15)(c) of the Sussex County Zoning Code). The property is located on southwest side of Vines Creek Road. 911 Address: 34206 Vines Creek Road, Dagsboro. Zoning District: MR. Tax Map: 134-11.00-137.00