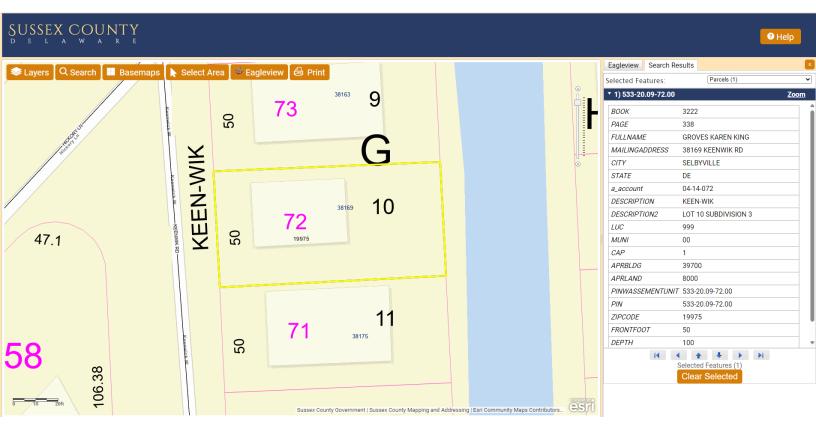

### <u>Case No. 13022 – Karen Groves</u>

seeks a variance from the rear yard setback for an inground pool (Sections 115-34 and 115-185 D of the Sussex County Zoning Code.) The property is located on the east side of Keenwick Road within the Keenwick Subdivision. 911 Address: 38169 Keenwick Road, Selbyville. Zoning District – MR Tax Map: 533-20.09-72.00

### Variance/Special Use Exception/Appeal Requested:

REQUESTING A VARIANCE to shift our pool to 6'-0" from the side of our property line to increase Egress Around the NEW pool.

Tax Map #: 533-20.09-72.00