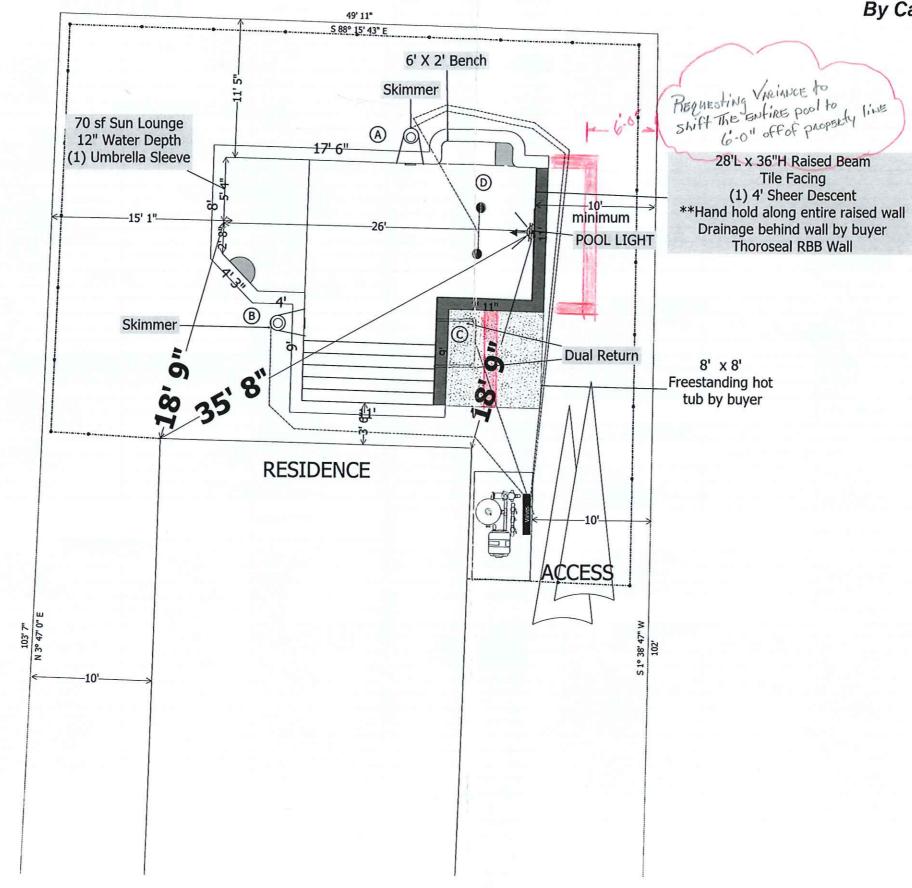

### Variance/Special Use Exception/Appeal Requested:

REQUESTING A VARIANCE to shift our pool to 6'-0" from the side of our property line to increase Egress Around the NEW pool.

Tax Map #: 533-20.09-72.00

I AM REPLACING AN EXISTING POOL with a Like in Kind, However, the Existing Footprint hinders Egress. I would like to shift the Footprint from the 10-0" to 6'-o" on outside to make itensien to walk Anonpol

Inadequate Egress Anound pool to NAVIGATE AROUND EXisting screened porch. Also, ANIEXISTING WELL is implaces to which the NEW pool will ENCROACH. WE NEED A SAFE path of travel into the house.

#### 5. Minimum variance:

That the variance, if authorized, will represent the minimum variance that will afford relief and will represent the least modification possible of the regulation in issue.

Please Apperennoposed replacement pool to shift as shown on variance olnawing.