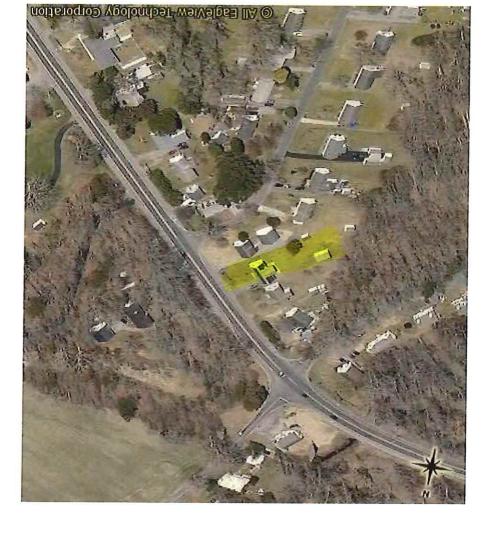

### Case No. 13028 – Jose Villatoro

seeks a special use exception for an accessory dwelling unit with a floor area greater than1,000 sq ft or 50% of the floor area of the single-family dwelling located on the same lot. (Sections 115-32 C and 115-20 A(15)(c) of the Sussex County Zoning Code). The property is located on southwest side of Vines Creek Road. 911 Address: 34206 Vines Creek Road, Dagsboro. Zoning District: MR. Tax Map: 134-11.00-137.00