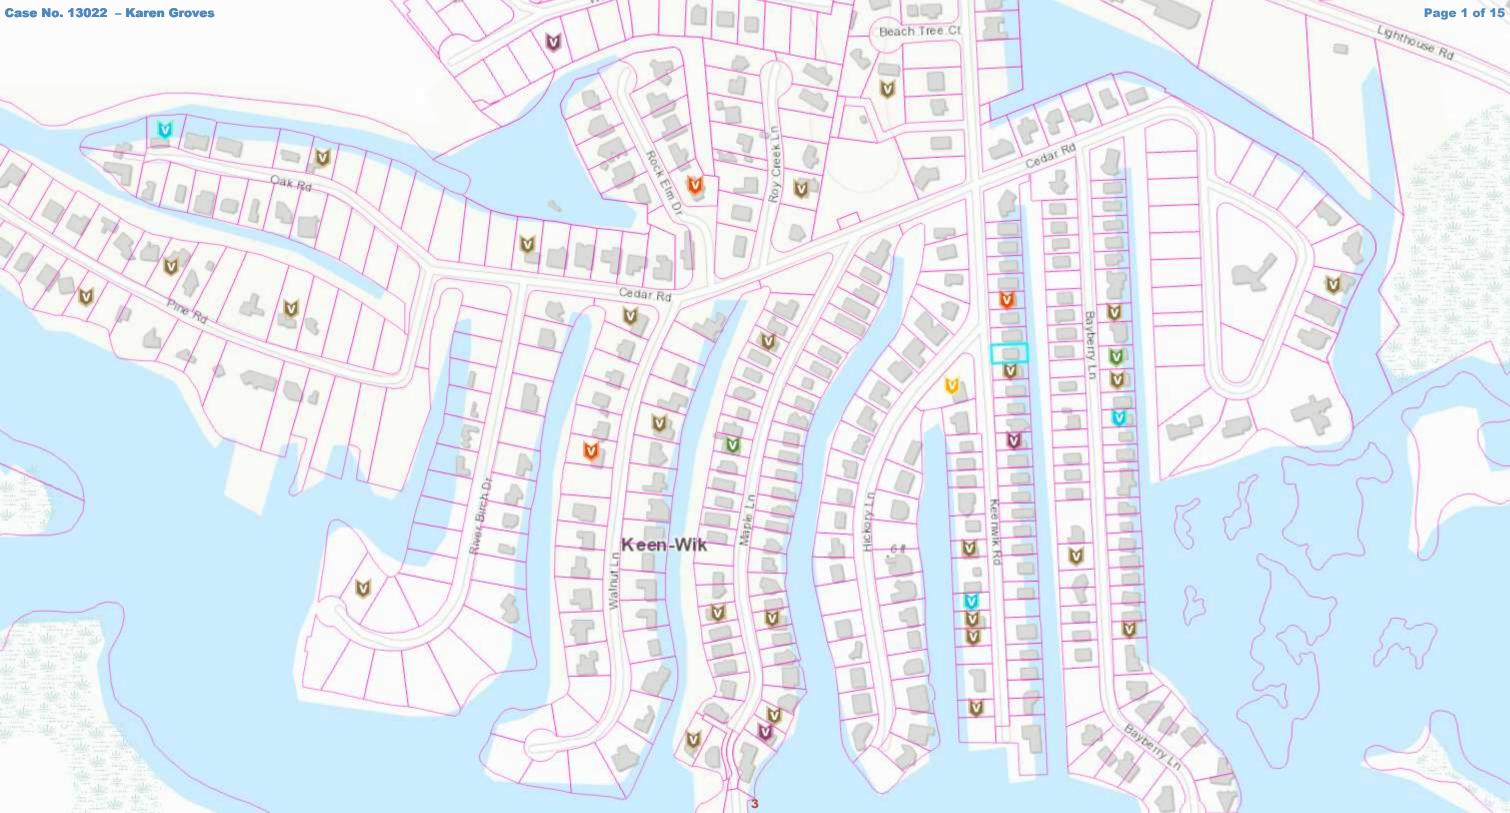

### <u>Case No. 13022 – Karen Groves</u>

seeks a variance from the rear yard setback for an inground pool (Sections 115-34 and 115-185 D of the Sussex County Zoning Code.) The property is located on the east side of Keenwick Road within the Keenwick Subdivision. 911 Address: 38169 Keenwick Road, Selbyville. Zoning District – MR Tax Map: 533-20.09-72.00