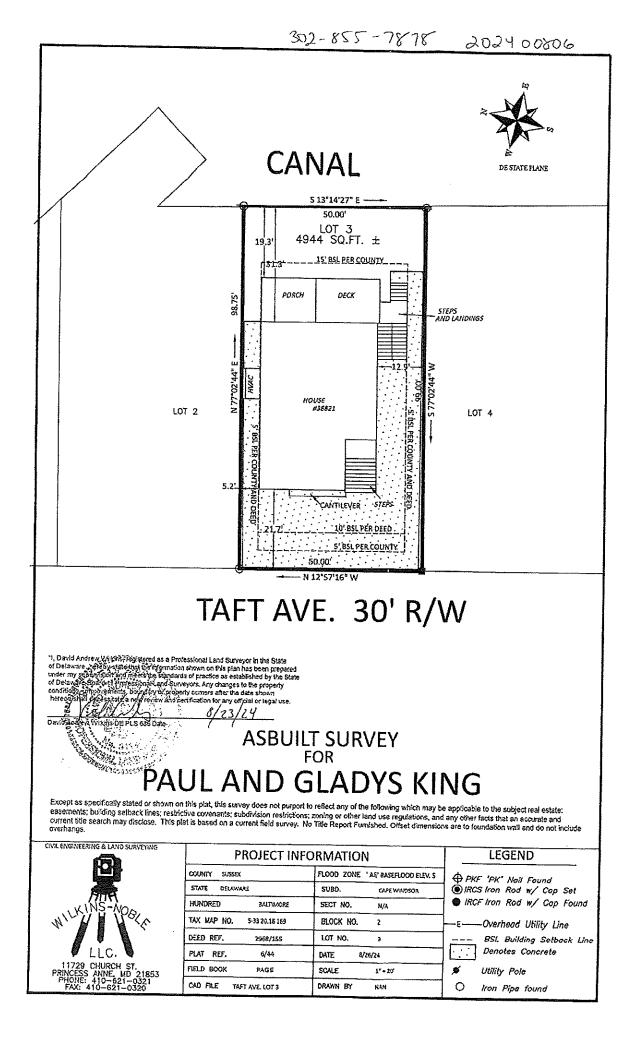

### Case No. 13032 – Paul and Gladys King

seeks variances from the side yard setback for existing structures. (Sections 115-183 and 115-25 of the Sussex County Zoning Code.) The property is located on the east side of Taft Avenue within the Cape Windsor development. 911 Address: 38821 Taft Avenue, Selbyville Zoning District: AR-1 Tax Map: 533-20.18-169.00