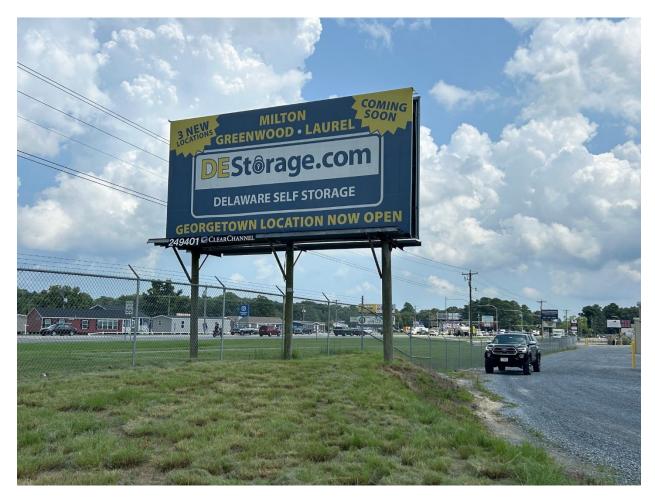

### Case No. 12987 – DEStorage.com LLC

seeks a special use exception for an off-premises sign and seeks variances from the front yard setback requirement and separation distance requirements for a proposed structure (Section 115-159.5B, 115-161.2D and 115-80 of the Sussex County Zoning Code). The property is located South of Dickerson Road, West of Dupont Boulevard and Northeast of Handy Road. 911 Address: 28862 Dupont Boulevard, Millsboro. Zoning District: C-1. Tax Parcel: 233-5.00-101.00