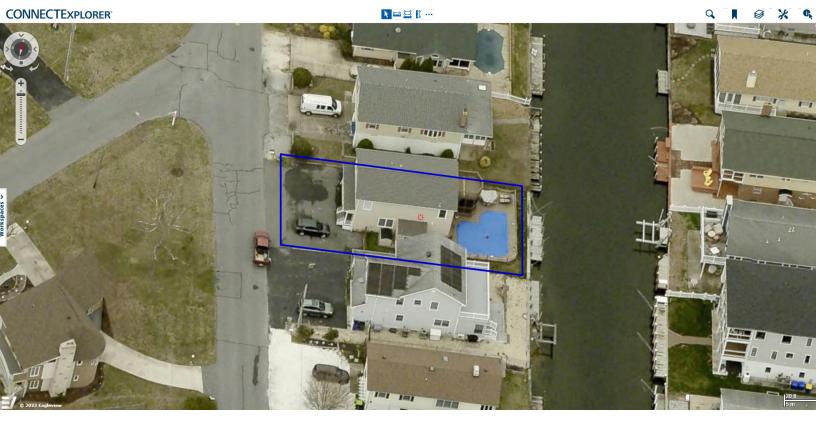

### <u>Case No. 13022 – Karen Groves</u>

seeks a variance from the rear yard setback for an inground pool (Sections 115-34 and 115-185 D of the Sussex County Zoning Code.) The property is located on the east side of Keenwick Road within the Keenwick Subdivision. 911 Address: 38169 Keenwick Road, Selbyville. Zoning District – MR Tax Map: 533-20.09-72.00

### Existing Condition Proposed Code Reference (office use only)

**Property Zoning:** 

Site Address of Variance/Special Use Exception:

38169 Keenwik Road, Selbyville De 19975

### Variance/Special Use Exception/Appeal Requested:

REQUESTING A VARIANCE to shift our pool to 6'-0" from the side of our property line to increase Egress Around the NEW pool.

Tax Map #: 533-20.09-72.00