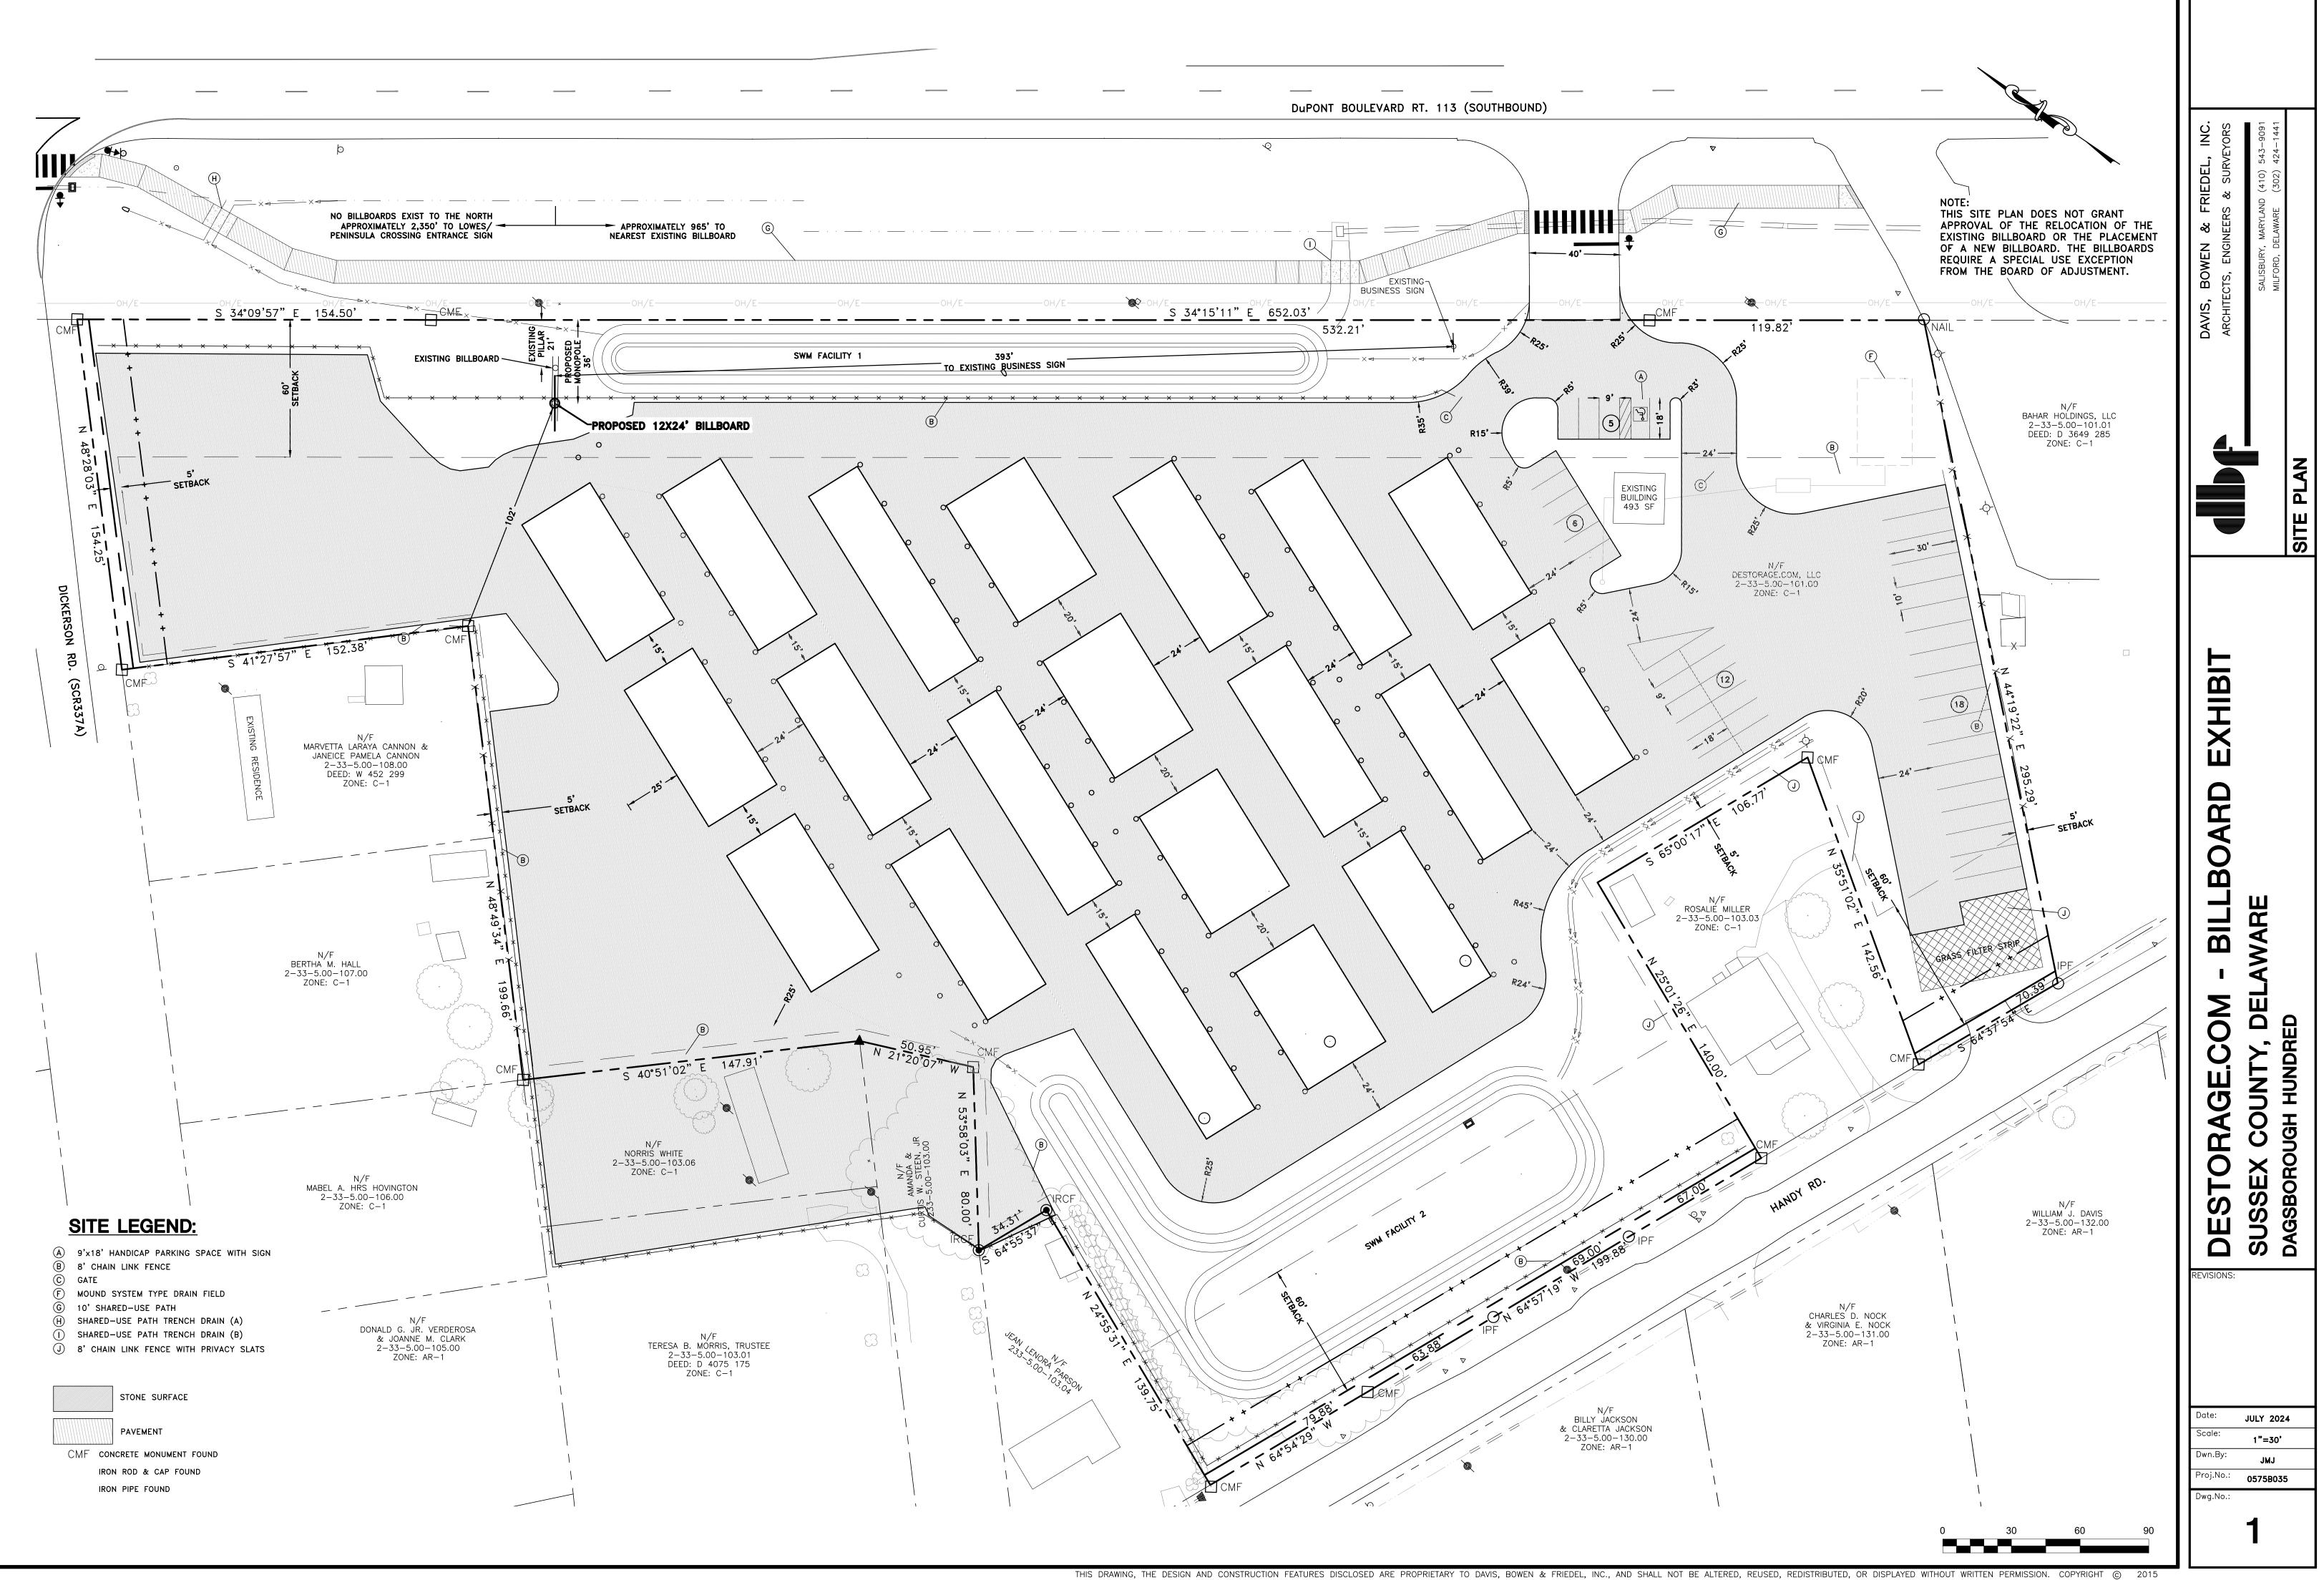

### Case No. 12987 – DEStorage.com LLC

seeks a special use exception for an off-premises sign and seeks variances from the front yard setback requirement and separation distance requirements for a proposed structure (Section 115-159.5B, 115-161.2D and 115-80 of the Sussex County Zoning Code). The property is located South of Dickerson Road, West of Dupont Boulevard and Northeast of Handy Road. 911 Address: 28862 Dupont Boulevard, Millsboro. Zoning District: C-1. Tax Parcel: 233-5.00-101.00