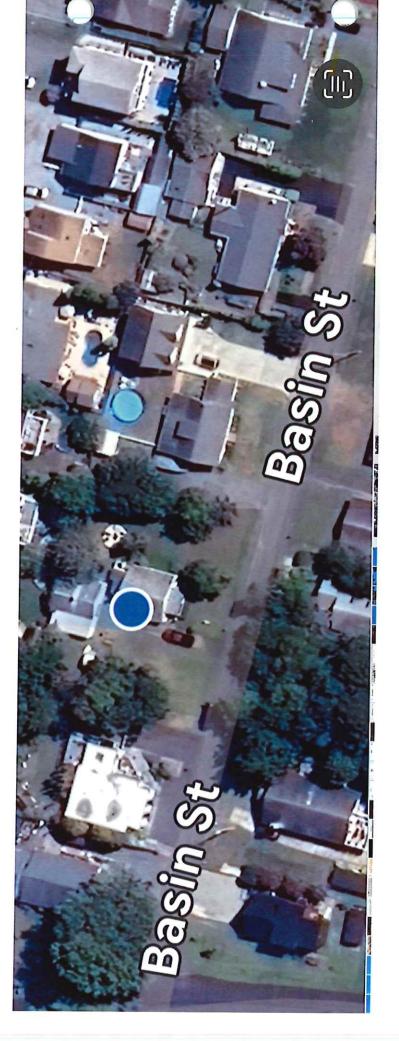

### Case No. 13030 – Thomas and Lisa Lattomus

seeks variances from the front yard setback requirements for a proposed structure. (Sections 115-27 and 115-182 of the Sussex County Zoning Code). The property is located on the west side of Basin Street. 911 Address: 37423 Basin Street, Rehoboth Zoning District: AR-2 Tax Map: 334-19.16-19.00