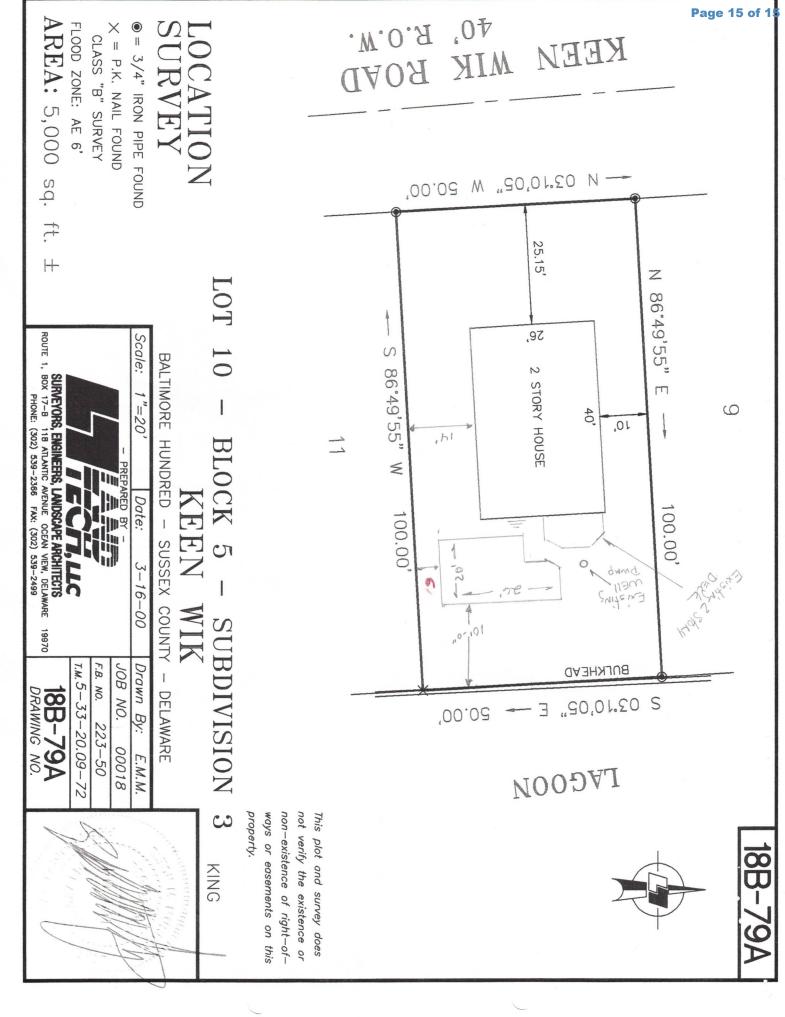

### Existing Condition Proposed Code Reference (office use only)

**Property Zoning:** 

Site Address of Variance/Special Use Exception:

38169 Keenwik Road, Selbyville De 19975

### Variance/Special Use Exception/Appeal Requested:

REQUESTING A VARIANCE to shift our pool to 6'-0" from the side of our property line to increase Egress Around the NEW pool.

Tax Map #: 533-20.09-72.00

I AM REPLACING AN EXISTING POOL with a Like in Kind, However, the Existing Footprint hinders Egress. I would like to shift the Footprint from the 10-0" to 6'-o" on outside to make itensien to walk Anonpol

Inadequate Egress Anound pool to NAVIGATE AROUND EXisting screened porch. Also, ANIEXISTING WELL is implaces to which the NEW pool will ENCROACH. WE NEED A SAFE path of travel into the house.

#### 5. Minimum variance:

That the variance, if authorized, will represent the minimum variance that will afford relief and will represent the least modification possible of the regulation in issue.

Please Apperennoposed replacement pool to shift as shown on variance olnawing.