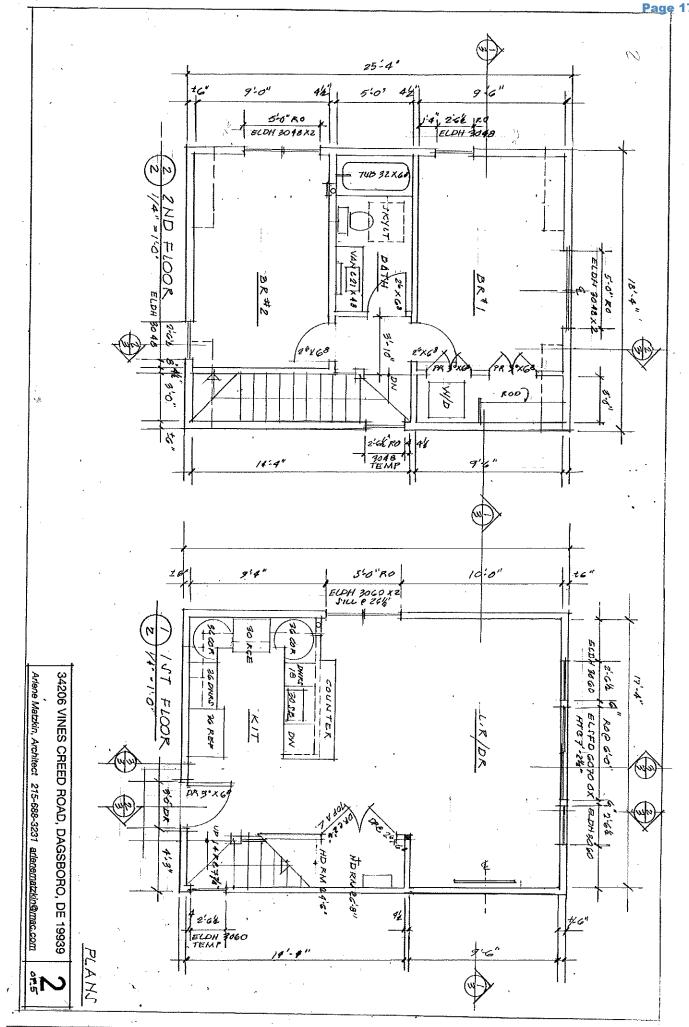

### Case No. 13028 – Jose Villatoro

seeks a special use exception for an accessory dwelling unit with a floor area greater than1,000 sq ft or 50% of the floor area of the single-family dwelling located on the same lot. (Sections 115-32 C and 115-20 A(15)(c) of the Sussex County Zoning Code). The property is located on southwest side of Vines Creek Road. 911 Address: 34206 Vines Creek Road, Dagsboro. Zoning District: MR. Tax Map: 134-11.00-137.00