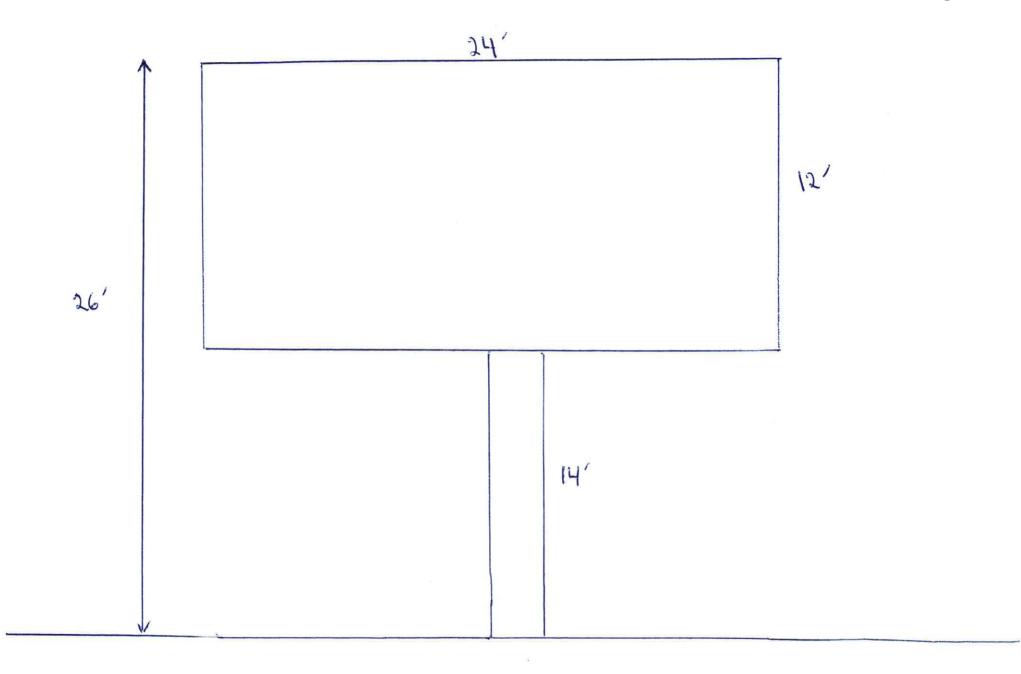

### Case No. 12987 – DEStorage.com LLC

seeks a special use exception for an off-premises sign and seeks variances from the front yard setback requirement and separation distance requirements for a proposed structure (Section 115-159.5B, 115-161.2D and 115-80 of the Sussex County Zoning Code). The property is located South of Dickerson Road, West of Dupont Boulevard and Northeast of Handy Road. 911 Address: 28862 Dupont Boulevard, Millsboro. Zoning District: C-1. Tax Parcel: 233-5.00-101.00