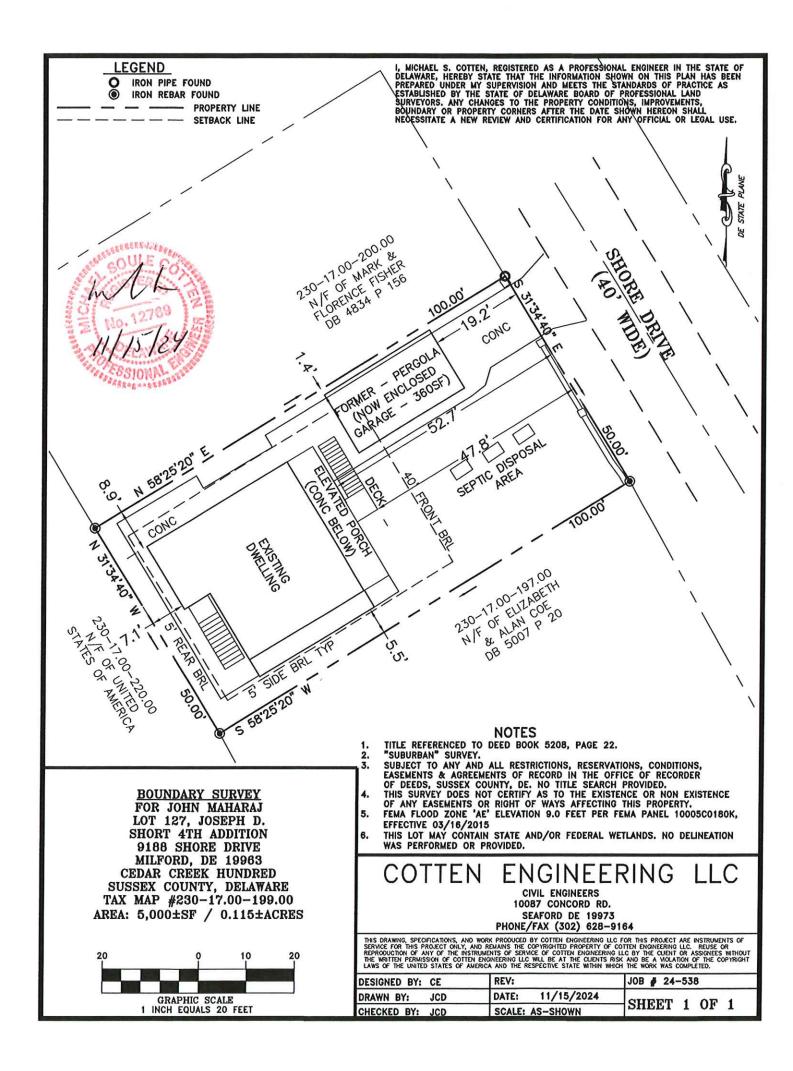

### Case No. 13029 – John Maharaj

seeks variances from the side and front yard setback requirements for an existing structure. (Sections 115-34,115-182 and 115-183 of the Sussex County Zoning Code). The property is located on the west side of Shore Drive. 911 Address: 9188 Shore Drive, Milford. Zoning District: MR. Tax Map: 230-17.00-199.00