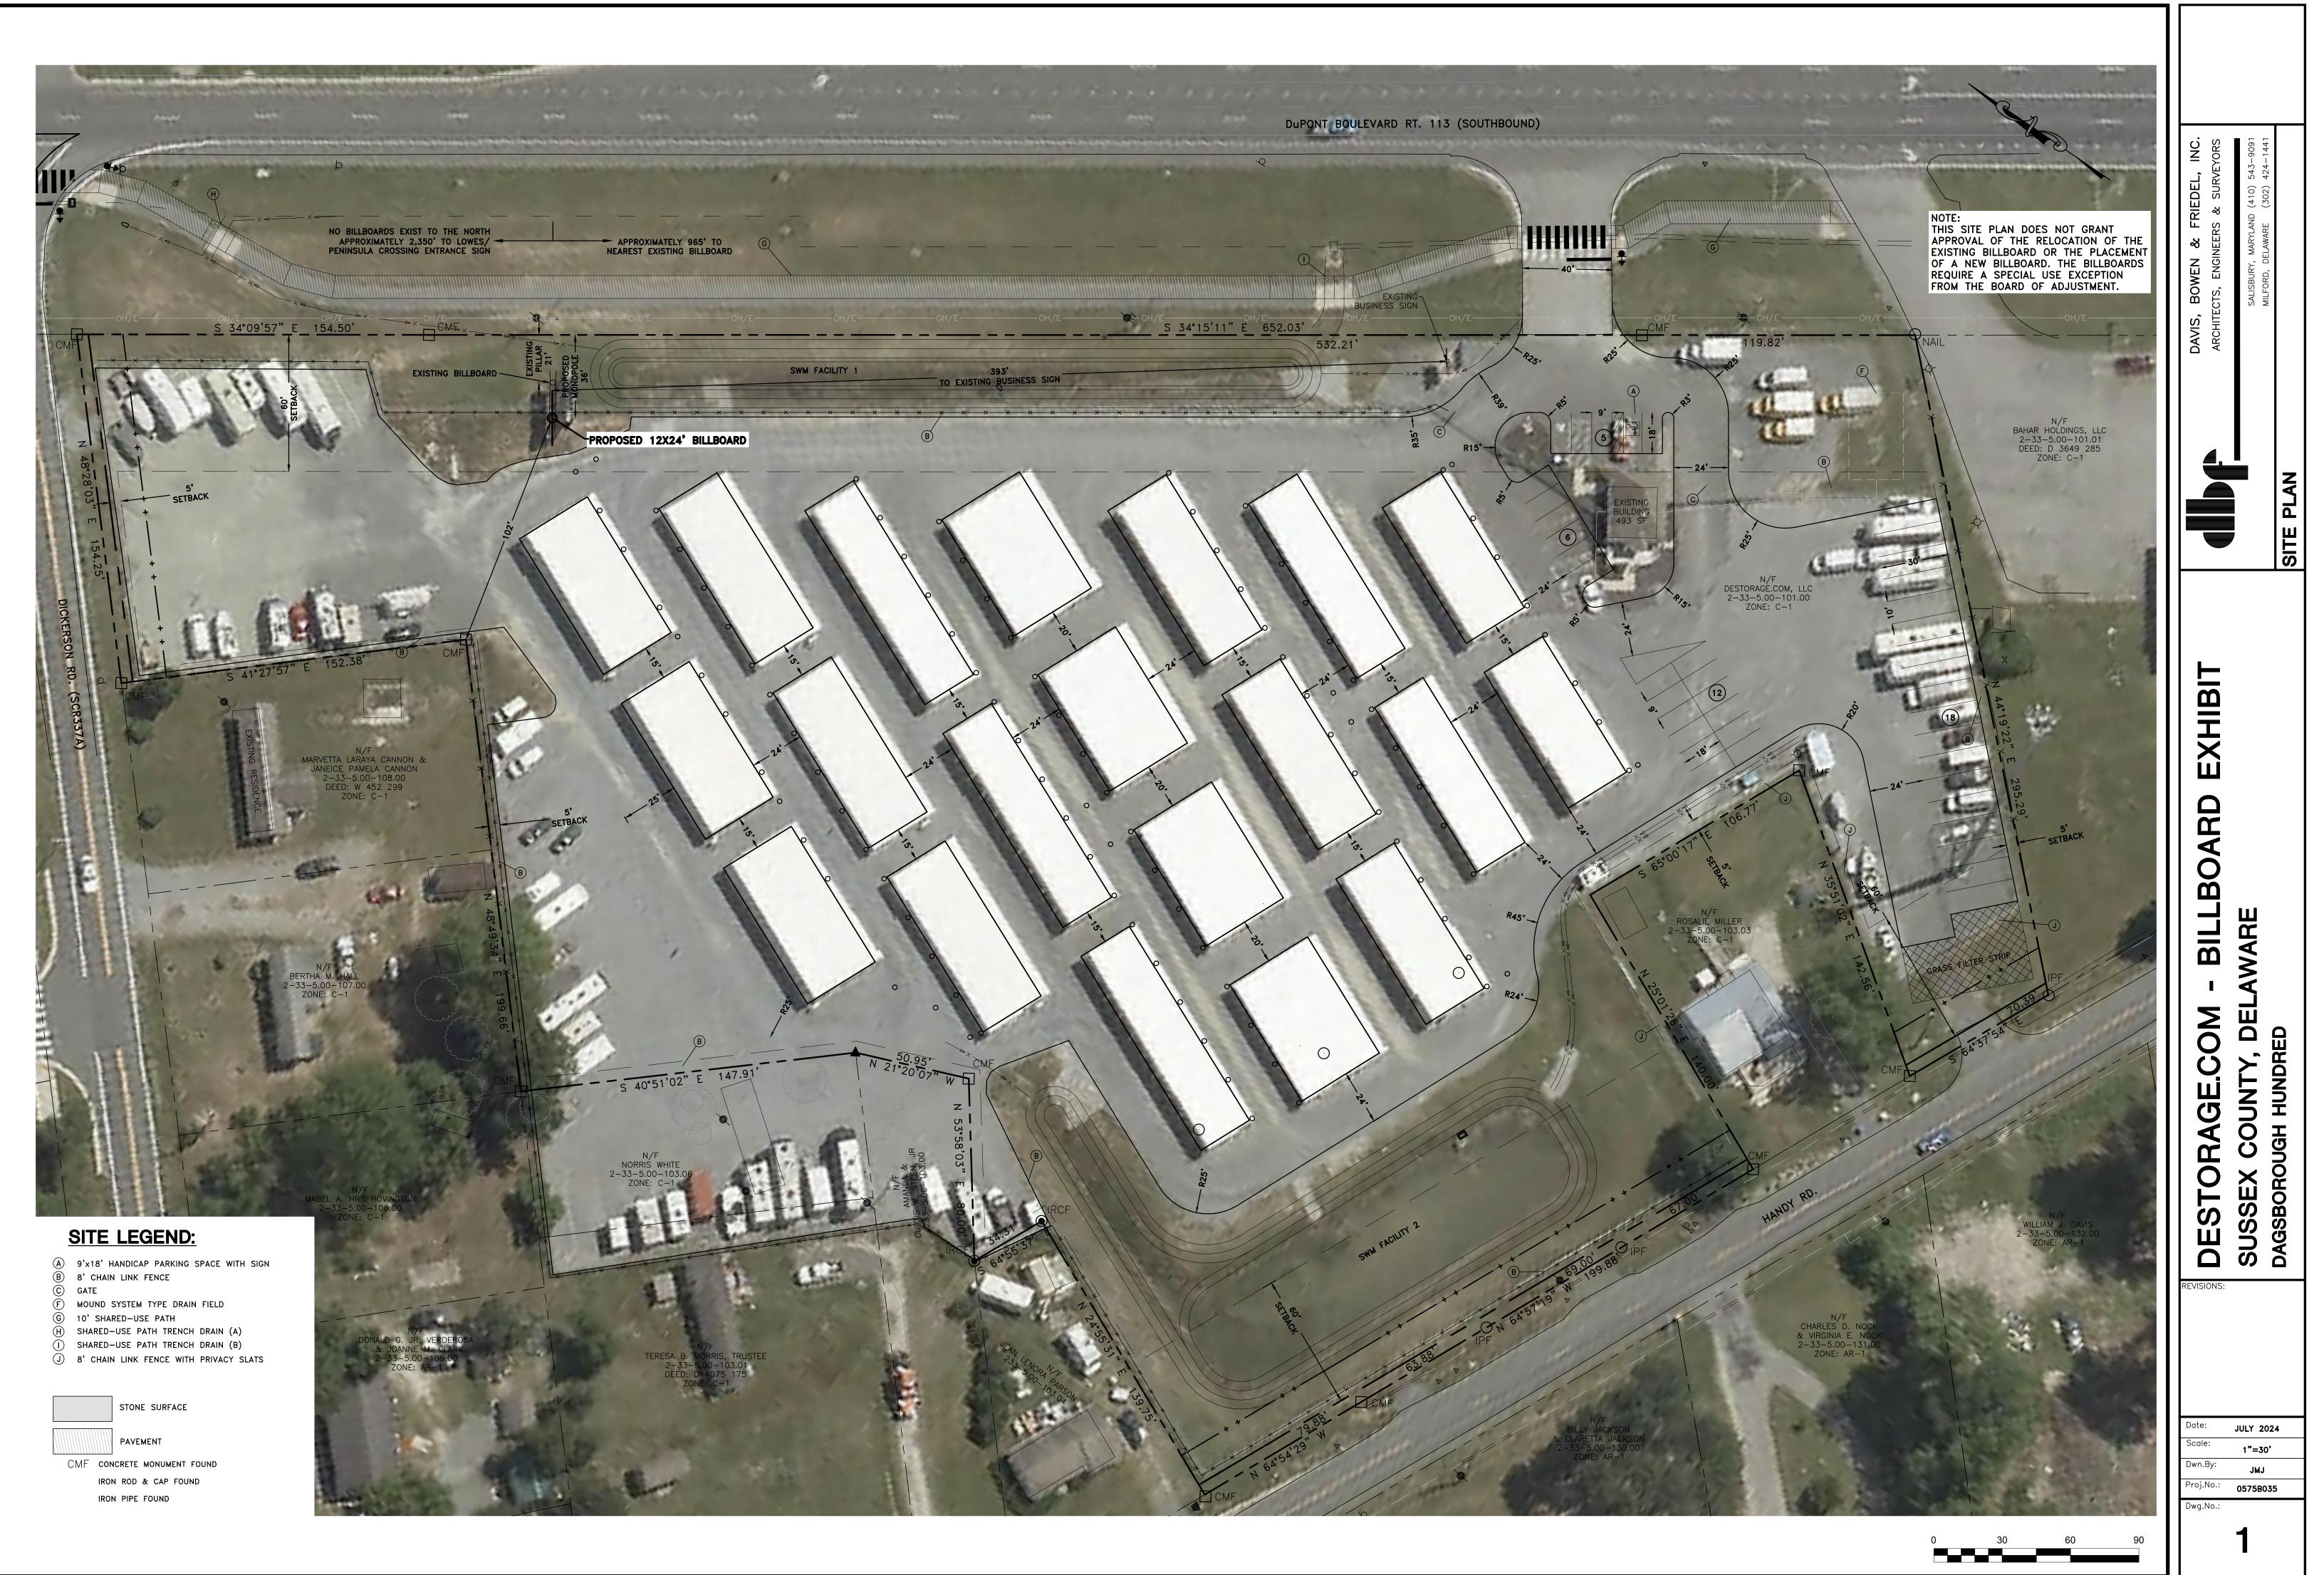

### Case No. 12987 – DEStorage.com LLC

seeks a special use exception for an off-premises sign and seeks variances from the front yard setback requirement and separation distance requirements for a proposed structure (Section 115-159.5B, 115-161.2D and 115-80 of the Sussex County Zoning Code). The property is located South of Dickerson Road, West of Dupont Boulevard and Northeast of Handy Road. 911 Address: 28862 Dupont Boulevard, Millsboro. Zoning District: C-1. Tax Parcel: 233-5.00-101.00