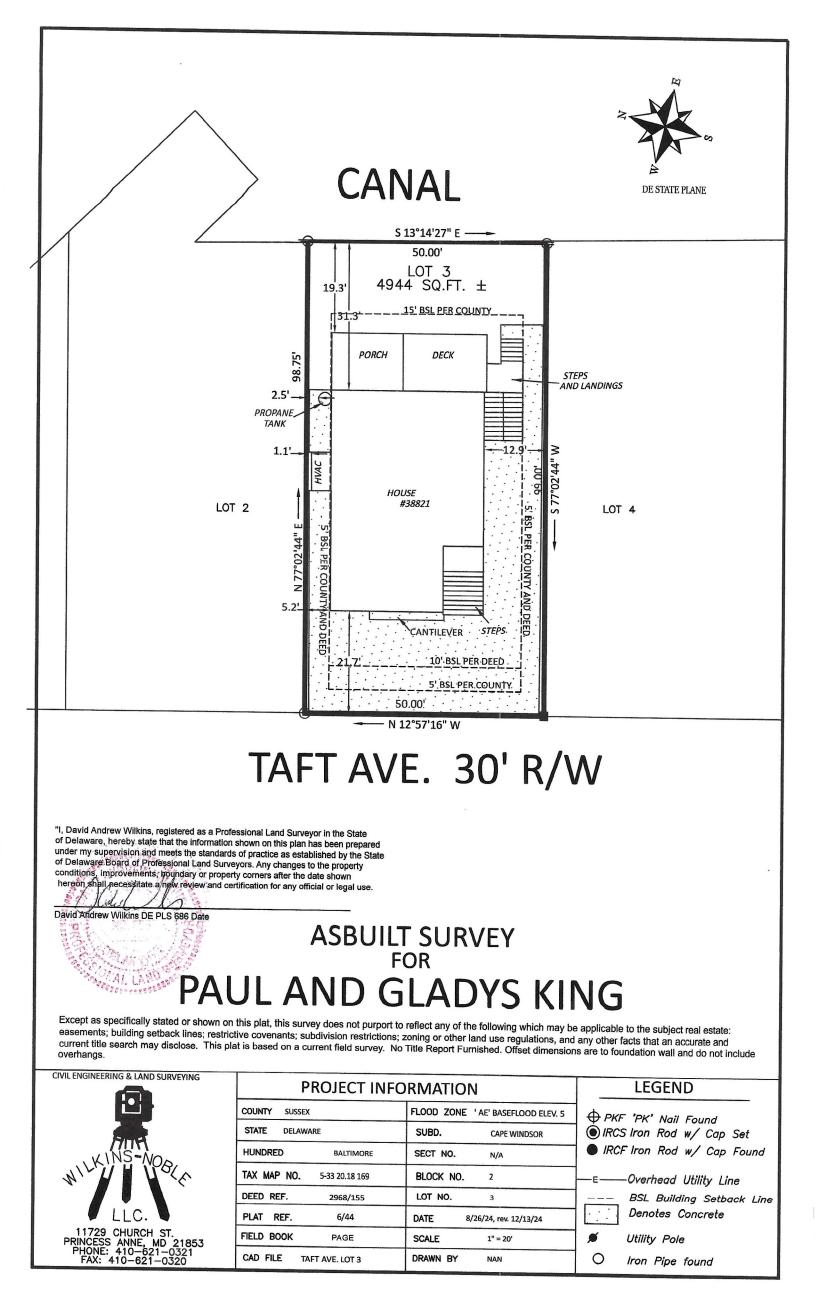

### Case No. 13032 – Paul and Gladys King

seeks variances from the side yard setback for existing structures. (Sections 115-183 and 115-25 of the Sussex County Zoning Code.) The property is located on the east side of Taft Avenue within the Cape Windsor development. 911 Address: 38821 Taft Avenue, Selbyville Zoning District: AR-1 Tax Map: 533-20.18-169.00