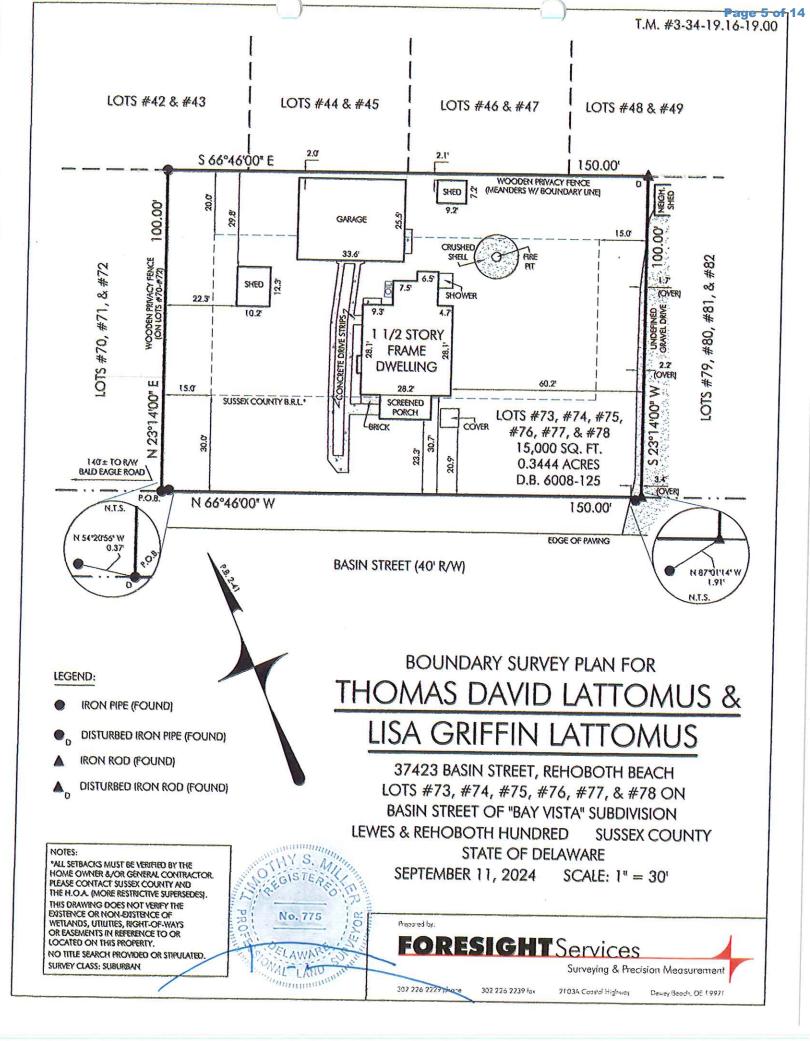

### Case No. 13030 – Thomas and Lisa Lattomus

seeks variances from the front yard setback requirements for a proposed structure. (Sections 115-27 and 115-182 of the Sussex County Zoning Code). The property is located on the west side of Basin Street. 911 Address: 37423 Basin Street, Rehoboth Zoning District: AR-2 Tax Map: 334-19.16-19.00