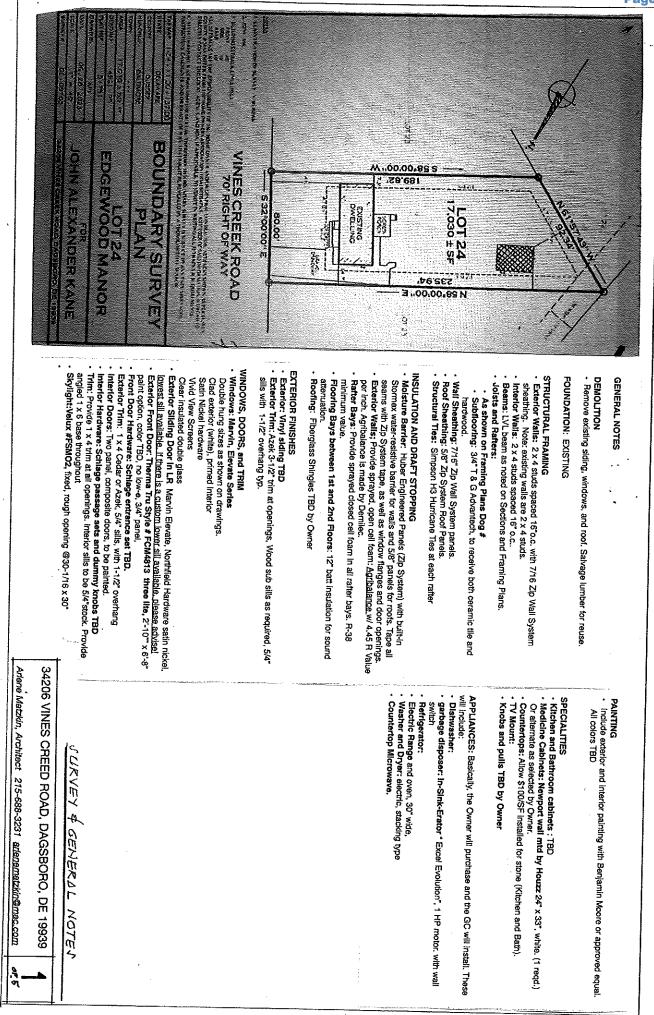

### Case No. 13028 – Jose Villatoro

seeks a special use exception for an accessory dwelling unit with a floor area greater than1,000 sq ft or 50% of the floor area of the single-family dwelling located on the same lot. (Sections 115-32 C and 115-20 A(15)(c) of the Sussex County Zoning Code). The property is located on southwest side of Vines Creek Road. 911 Address: 34206 Vines Creek Road, Dagsboro. Zoning District: MR. Tax Map: 134-11.00-137.00