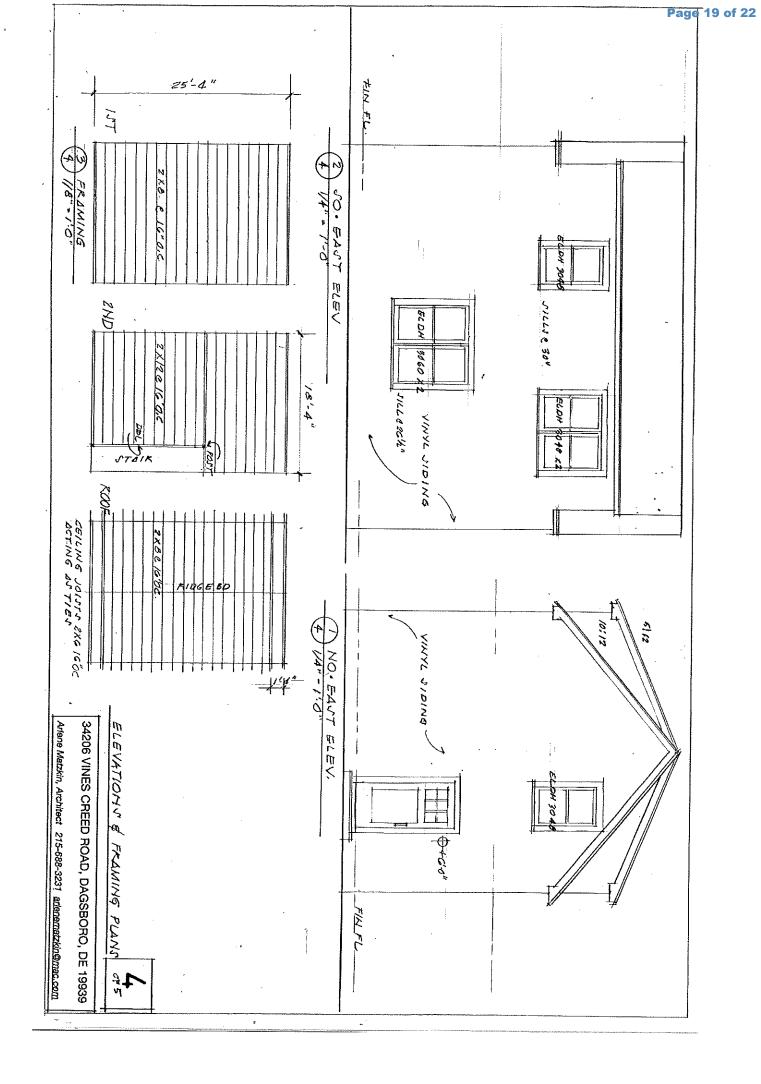

### Case No. 13028 – Jose Villatoro

seeks a special use exception for an accessory dwelling unit with a floor area greater than1,000 sq ft or 50% of the floor area of the single-family dwelling located on the same lot. (Sections 115-32 C and 115-20 A(15)(c) of the Sussex County Zoning Code). The property is located on southwest side of Vines Creek Road. 911 Address: 34206 Vines Creek Road, Dagsboro. Zoning District: MR. Tax Map: 134-11.00-137.00