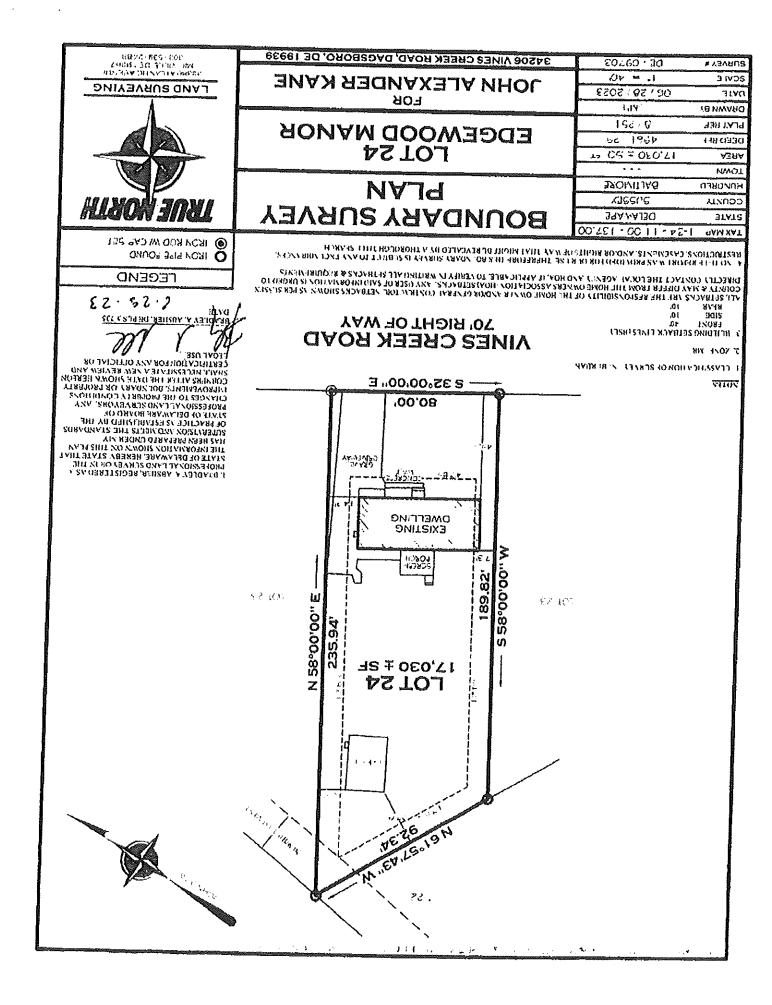

### Case No. 13028 – Jose Villatoro

seeks a special use exception for an accessory dwelling unit with a floor area greater than1,000 sq ft or 50% of the floor area of the single-family dwelling located on the same lot. (Sections 115-32 C and 115-20 A(15)(c) of the Sussex County Zoning Code). The property is located on southwest side of Vines Creek Road. 911 Address: 34206 Vines Creek Road, Dagsboro. Zoning District: MR. Tax Map: 134-11.00-137.00