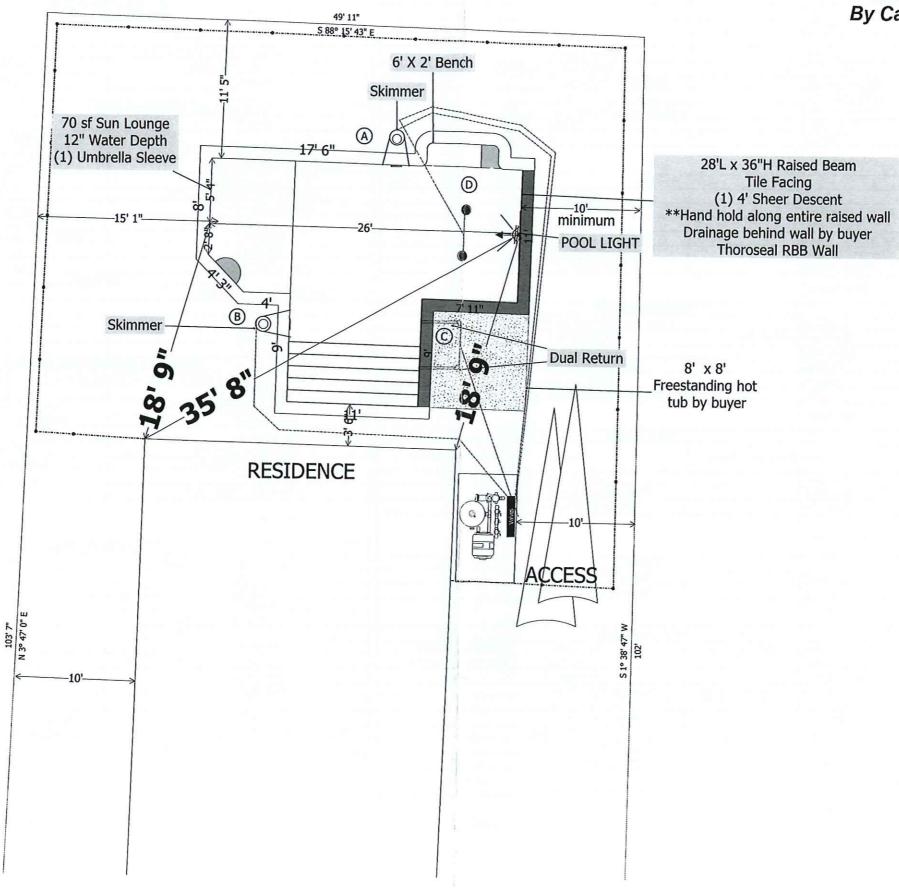

# **GROVES 10029**

Karen Groves 38169 Keen Wik Rd, Selbyville DE 19975 443-928-2263 Karen rgroves1228@gmail.com

Page 2 OF 3

VARIANCE DRAWING

### **PLUMBING DETAILS**

|   | Plumbing Lines     | Length | Size |
|---|--------------------|--------|------|
| A | Pool Skimmer       | 39     | ₹ 2" |
| B | 2nd - Pool Skimmer | 30     | 2"   |
| C | Pool Wall Returns  | 12     | 2"   |
| D | Pool Main Drain    | 39     | 2"   |
| E | Sheer Descent Line | 24     | 2"   |

SCALE: 1/8" = 1' - 0"

|             |                                               |                                                                                                                 |                      | -                         |                           |                          |                                                                                                                 |                                  |                     |              |
|-------------|-----------------------------------------------|-----------------------------------------------------------------------------------------------------------------|----------------------|---------------------------|---------------------------|--------------------------|-----------------------------------------------------------------------------------------------------------------|----------------------------------|---------------------|--------------|
| _           | Additional Notes                              |                                                                                                                 | 4 40 150             | Features                  |                           |                          | BILLE HAV                                                                                                       | EN POOLS & SPAS                  |                     |              |
| 1           | Shuttle on 8 scale but not in contract or JMS | Pool Light:                                                                                                     |                      |                           |                           | -11                      |                                                                                                                 |                                  |                     | 34           |
| 1           | breakdown                                     |                                                                                                                 | Tiger Shark w/ caddy |                           |                           | -11                      | В                                                                                                               | y Calvitti                       |                     |              |
| _           |                                               | Deck Jets:                                                                                                      |                      | Laminar Jets:             |                           | -11                      |                                                                                                                 |                                  |                     |              |
| 2           | Small equipment required but not on contra    | t Bubblers:                                                                                                     | One 4' Long          | Led Bubblers:             |                           |                          | Cust                                                                                                            | omer Information                 |                     |              |
| 2           | or in JMS breakdown                           | Sheer Descent:                                                                                                  | One 4' Long          | Vac Alert                 |                           |                          |                                                                                                                 |                                  |                     | 10000        |
| _           |                                               | Slide:                                                                                                          |                      |                           |                           | Last Name                |                                                                                                                 | OVES                             | Account #:          | 10029        |
| 2           | E stans to neel                               | Waterfall:                                                                                                      |                      |                           |                           |                          |                                                                                                                 |                                  |                     |              |
| 3           | 5 steps to pool                               | Handrail:                                                                                                       |                      | Grab Rail:                |                           |                          | : Karen Groves                                                                                                  |                                  |                     |              |
|             |                                               | Ladder:                                                                                                         |                      | Diving Board:             |                           |                          | : 38169 Keenwik Rd                                                                                              |                                  | Zone:               | 5            |
|             |                                               | Main. Kit:                                                                                                      | Yes                  | Winter Cover:             | Merlin Smart Mesh w/ pump |                          | : Selbyville                                                                                                    | Res. Phone:                      |                     |              |
| 4           | May need access letter from neighbor          |                                                                                                                 |                      | Automatic Pool Cover:     |                           | State                    |                                                                                                                 |                                  | 443-928-2263        | Karen        |
|             |                                               | Volley Ball Set:                                                                                                |                      | Auto Cover Tracking:      |                           |                          | : 19975                                                                                                         | Cell Phone:                      |                     |              |
|             |                                               | In Pool Table:                                                                                                  |                      | Auto Cover perimeter cap: |                           | Email                    | l: rgroves1228@gma                                                                                              | il.com                           |                     |              |
| 5           | Demo existing pool & deck                     | Controller:                                                                                                     |                      | GVA:                      |                           | Email                    |                                                                                                                 |                                  |                     |              |
|             |                                               | Relay:                                                                                                          |                      |                           |                           |                          | Township                                                                                                        | and Utility Information          | See and             |              |
|             |                                               | Other Notes:                                                                                                    |                      |                           |                           | Cable & Utility #        | : 242890754                                                                                                     | Date Called                      |                     |              |
| 6           | Hand hold along RBB wall                      | other Notes.                                                                                                    |                      |                           |                           | Home Water Supply        | r: Public                                                                                                       | Home Sanitation:                 | Public Sewer        |              |
|             |                                               |                                                                                                                 |                      | Spa                       |                           | Permit Office            |                                                                                                                 | County                           | Sussex              |              |
|             | Revisions                                     | Spa Area:                                                                                                       |                      | Spillway:                 |                           | Permit Office #          | : 302.855.7700                                                                                                  | Permit #:                        |                     |              |
|             |                                               | Spa Jets:                                                                                                       |                      | Air Blower:               |                           | Block Number             | : 5                                                                                                             | Lot Number:                      | 10                  |              |
| 1           |                                               | Spa Light:                                                                                                      |                      | Raised:                   |                           | As Built                 |                                                                                                                 | Topo Required:                   |                     |              |
|             |                                               | Spa Booster Pump:                                                                                               |                      | Coping Finish Spa Top:    |                           | Variance                 |                                                                                                                 | Stake Out Inspection:            | 21.3 × 30 3         |              |
|             |                                               | Damwall Length:                                                                                                 |                      | Summer & Winter:          |                           | Pre-Site                 |                                                                                                                 | Silt Fence:                      |                     |              |
| 2           |                                               | Detached Spa:                                                                                                   |                      | Spa Skimmer:              |                           | Snow Fence               |                                                                                                                 | Steel Chairs:                    |                     |              |
|             |                                               |                                                                                                                 |                      |                           |                           |                          | A CONTRACTOR OF THE                                                                                             | Set Backs                        | POPULATION N        | 1.5190.52    |
|             |                                               | Other Notes:                                                                                                    |                      |                           |                           | Set backs are to         | : To Water                                                                                                      |                                  |                     |              |
| 3           |                                               |                                                                                                                 |                      | Excavation Details        | A CONSTRUCTION OF A       | Rear                     |                                                                                                                 | Front                            |                     |              |
|             |                                               | Grading:                                                                                                        |                      | 1 Hour rough only / Day   | of the dig                | Side                     |                                                                                                                 | House                            |                     |              |
|             |                                               |                                                                                                                 | Haul all soil        | Dirt Leave On:            | NO                        | Equipment                |                                                                                                                 | Deck                             |                     |              |
| 4           |                                               | Silt Fence:                                                                                                     |                      | Temp. Fence:              |                           | Fence                    |                                                                                                                 | Septic                           |                     |              |
|             |                                               | Shuttle:                                                                                                        |                      | Mini Machine Dig:         |                           | Tenee                    |                                                                                                                 | e Haven Office Information       |                     | 2. (P. 2.16) |
|             |                                               | Stumps:                                                                                                         |                      | Access Stone:             |                           | Note: Pool ar            |                                                                                                                 | al code. Gates to be self-closin | g and self-latching | ησ           |
| 5           |                                               | Cut:                                                                                                            |                      | Out of Grade Framing:     |                           | Electric By              | K&S                                                                                                             | Fence By:                        |                     | 15           |
|             |                                               |                                                                                                                 |                      | out of orduce fruining.   |                           |                          | JD Stampcrete                                                                                                   | Retaining Wall By:               | Duyei               |              |
| -           |                                               | Other Notes:                                                                                                    |                      |                           |                           | Gas Line By              |                                                                                                                 | Heater Venting By:               |                     |              |
| 6           |                                               | The second se |                      | Tile & Coping             | COLOR OF THE STREET       | Auto Fill Supply Line By |                                                                                                                 | Heater venting by.               |                     |              |
|             |                                               |                                                                                                                 | 100 A 500 X          |                           |                           | BH Sales Office          | Hatfield                                                                                                        | Dhone No:                        | 215-996-0660        |              |
| 1.10        | Plumbing Lines Length Size                    | Tile:                                                                                                           | Standard 6" Band     | Coping:                   | Marina Belgard Paver      | Salesman                 | : Mike Hunt                                                                                                     |                                  | Dominic/Vince/      | Anthony C    |
| Α           | Pool Skimmer 39 2"                            | Tile Size:                                                                                                      |                      | Coping Size:              | 6 x 12 x 2                | Financed                 |                                                                                                                 |                                  |                     |              |
| B           | <b>2nd - Pool Skimmer</b> 30 2"               |                                                                                                                 |                      | Raised Wall Coping:       | 071272                    | Contract Date            |                                                                                                                 | Approved By:                     | VAL.10              | -17-211      |
| C           | Pool Wall Returns 12 2"                       | Trim Tile:                                                                                                      |                      | Raised Wall Back:         |                           | Contract Date            |                                                                                                                 |                                  | 1-11-10             | 1104         |
| D           | Pool Main Drain 39 2"                         |                                                                                                                 |                      |                           | 1                         | Other Notes              |                                                                                                                 |                                  |                     |              |
| D<br>E      | Sheer Descent Line 24 2"                      |                                                                                                                 |                      |                           |                           |                          |                                                                                                                 |                                  |                     |              |
| F           |                                               |                                                                                                                 |                      |                           |                           |                          | L. Des                                                                                                          | Specifications                   |                     |              |
| G           |                                               |                                                                                                                 |                      | Plaster                   |                           | Pool Shape               |                                                                                                                 | ol Specifications                | 250                 | an 4         |
| Н           |                                               | Interior Finish:                                                                                                |                      | PMM Marquis Base C        | Juartz                    |                          |                                                                                                                 | Pool Area:                       |                     | sq. ft.      |
| 1           |                                               | Trim Tile:                                                                                                      |                      |                           | Yes                       | Depths<br>Width          |                                                                                                                 | Total Water:                     |                     | sq. ft.      |
| J           |                                               |                                                                                                                 |                      | nope & ribats:            | 105                       |                          | The second se | t Water Capacity:                |                     | Gal.         |
| K           |                                               | Other Notes:                                                                                                    |                      |                           |                           | Length                   |                                                                                                                 | t Turnover:                      |                     | hrs.         |
| L           |                                               |                                                                                                                 |                      | Plumbing Details          |                           | Steps                    |                                                                                                                 | Pool Perimeter:                  | 94                  | lf           |
| M           |                                               | - Fileson                                                                                                       |                      |                           | 1 QE Voriable Cad         | Bench / Love Seat 1      |                                                                                                                 | Spa and Pool Perimeter:          |                     | lf           |
| N           |                                               | Filter:                                                                                                         | 450 Cartridge        | Filter pump:              |                           | Bench / Love Seat 2      |                                                                                                                 | (Does not include damwall)       |                     |              |
| N           |                                               | Fusion Heater:                                                                                                  |                      | Cleaner:                  | Tiger Shark w/ caddy      | Raised Wall              |                                                                                                                 |                                  | 54                  | sq. ft.      |
| O<br>P      |                                               | Heat Pump:                                                                                                      | 1 and of 2 to lat    | Skimmers:                 | 2                         | Raised Wall              |                                                                                                                 | Umbrella Sleeves:                | 1                   |              |
| 9           | └────┤──┤──                                   | Returns:                                                                                                        | 1 set of 2 inlets    | Double Bottom Drain:      | 1                         | Raised Wall              |                                                                                                                 | Extended Bench 1:                |                     |              |
| Q<br>R      |                                               | Deep Heat:                                                                                                      |                      | Salt Generator:           | T-3                       | Raised Wall              |                                                                                                                 | Extended Bench 2:                |                     |              |
| R           |                                               | Floor Returns:                                                                                                  |                      | Inline Chlorinator:       |                           | Hand Held                |                                                                                                                 | Exposed Wall Length:             |                     |              |
| S<br>T      |                                               | Pre Filter:                                                                                                     | Yes                  | Soft & Clear:             | Yes                       | Notch on Raised Wall     |                                                                                                                 | Exposed Wall Finish:             |                     |              |
| Т           |                                               | Auto fill:                                                                                                      |                      | UV / Ozone:               |                           | Raised Wall Front        |                                                                                                                 | Bench Mark (BM):                 |                     |              |
| U           |                                               | Waterfall Pump:                                                                                                 |                      | Sheer Descent Pump:       |                           |                          | : No Strip & Finish / Dirt                                                                                      |                                  |                     |              |
| U<br>V<br>W |                                               | Bubbler Pump:                                                                                                   |                      | Slide Pump:               |                           | Raised Wall Drainage     | :                                                                                                               | Top of Concrete Beam:            |                     |              |
| W           |                                               | Deck jet Pump:                                                                                                  |                      | Laminar Pump & Filter:    |                           |                          |                                                                                                                 |                                  |                     |              |
| X           |                                               | Other Notes:                                                                                                    |                      |                           |                           | Other Notes              | :                                                                                                               |                                  |                     |              |
| Y           |                                               | other notes.                                                                                                    |                      |                           |                           |                          |                                                                                                                 |                                  |                     |              |
|             |                                               |                                                                                                                 |                      |                           |                           |                          |                                                                                                                 |                                  |                     |              |