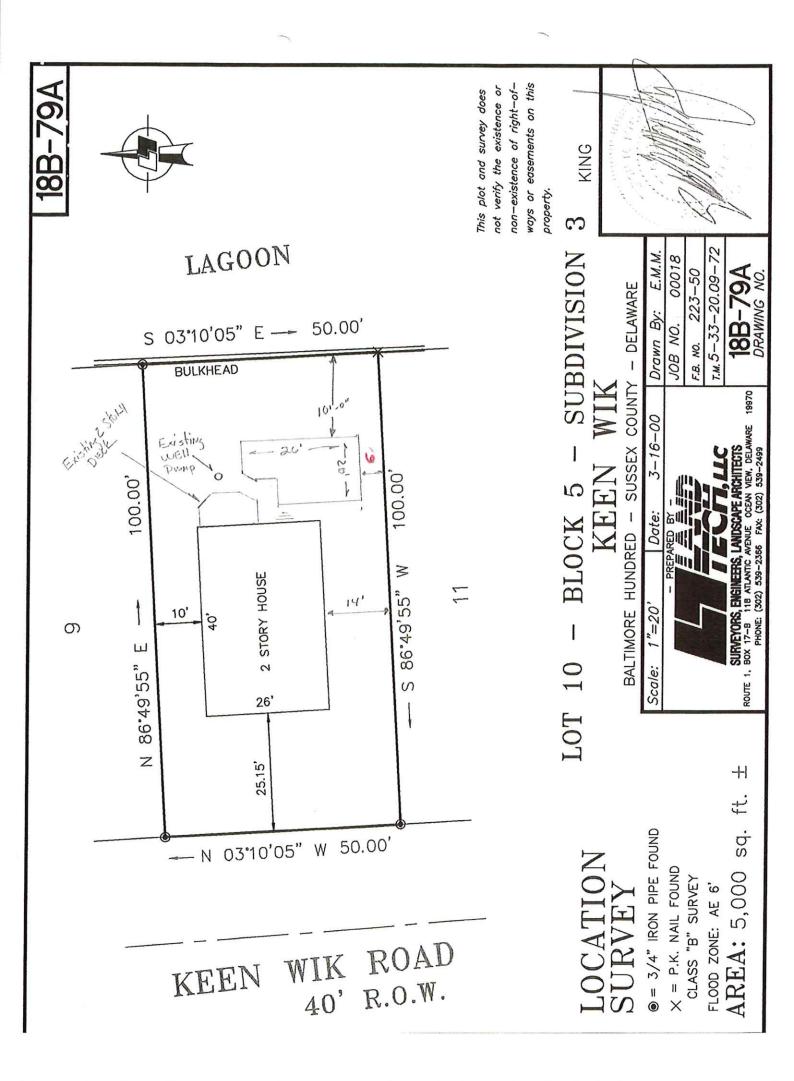

### Existing Condition Proposed Code Reference (office use only)

**Property Zoning:** 

Site Address of Variance/Special Use Exception:

38169 Keenwik Road, Selbyville De 19975

### Variance/Special Use Exception/Appeal Requested:

REQUESTING A VARIANCE to shift our pool to 6'-0" from the side of our property line to increase Egress Around the NEW pool.

Tax Map #: 533-20.09-72.00

I AM REPLACING AN EXISTING POOL with a Like in Kind, However, the Existing Footprint hinders Egress. I would like to shift the Footprint from the 10-0" to 6'-o" on outside to make itensien to walk Anonpol

Inadequate Egress Anound pool to NAVIGATE AROUND EXisting screened porch. Also, ANIEXISTING WELL is implaces to which the NEW pool will ENCROACH. WE NEED A SAFE path of travel into the house.

#### 5. Minimum variance:

That the variance, if authorized, will represent the minimum variance that will afford relief and will represent the least modification possible of the regulation in issue.

Please Apperennoposed replacement pool to shift as shown on variance olnawing.