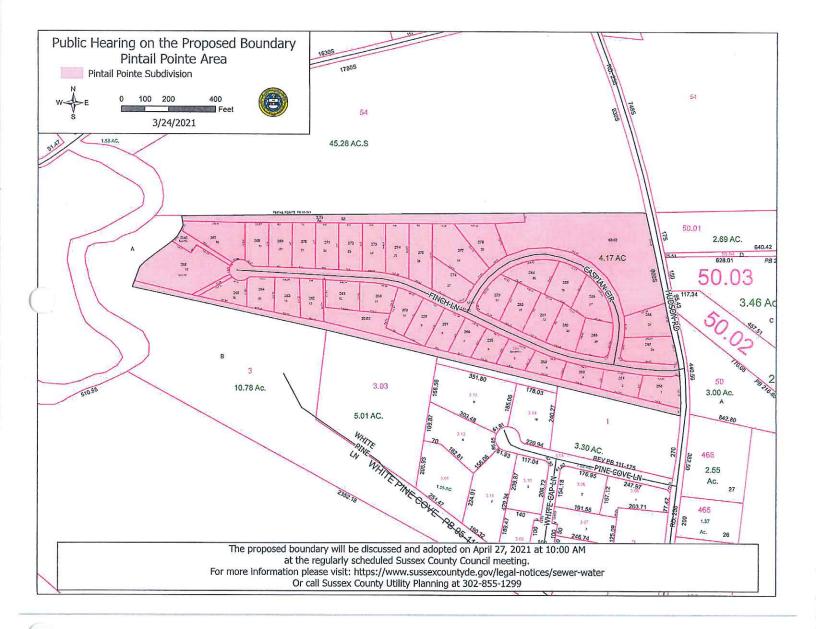

## BOUNDARIES FOR THE PROPOSED PINTAIL POINTE AREA OF THE SUSSEX COUNTY UNIFIED SANITARY SEWER DISTRICT

WHEREAS, petitions were received from more than 50 legal voters of the proposed Pintail Pointe Area of the Sussex County Unified Sanitary Sewer District requesting the Sussex County Council to submit the question of organizing a sanitary sewer district to a vote of electors residing in that area; the description is below and a map of the proposed boundary is attached as Exhibit "A"; and

WHEREAS, a public hearing was held on April 27, 2021 on the question of organizing a sanitary sewer district dealing with the location of the boundaries of the proposed Pintail Point Area of the Sussex County Unified Sanitary Sewer District as shown in Exhibit "A"; and

BE IT FURTHER RESOLVED that the area shown as Exhibit "A" is hereby established as the "Proposed Pintail Pointe Area of the Sussex County Unified Sanitary Sewer District " and is more fully described as follows:

BEGINNING at a point, said point being on the westerly Right-of-Way (ROW) of Hudson Road, said point also being the northeasternmost property corner of land Now-Or-Formerly (N/F) of Charles E. Jr., & Robin L. Clendaniel, said point further being the southeasternmost property corner of Pintail Pointe subdivision; thence proceeding by and with said subdivision property the following distances and directions, in a northwesterly direction a distance of 2,394'± to a point; thence proceeding and following a wetland line in a generally northeasterly direction a distance of 427'± to a point; thence in a northeasterly direction a distance of 1,975'± to a point, said point being on the westerly ROW of Hudson Road; thence proceeding by and with said ROW and subdivision boundary in a southeasterly direction a distance of 1,043'± to a point, said point being the place of BEGINNING.

NOTE: The above description has been prepared using Sussex County Tax Map No. 235-16.00. The proposed Pintail Pointe Area of the Sussex County Unified Sanitary Sewer District is within these approximate boundaries containing 30 acres more or less. BE IT FURTHER RESOLVED that this Resolution shall take effect immediately